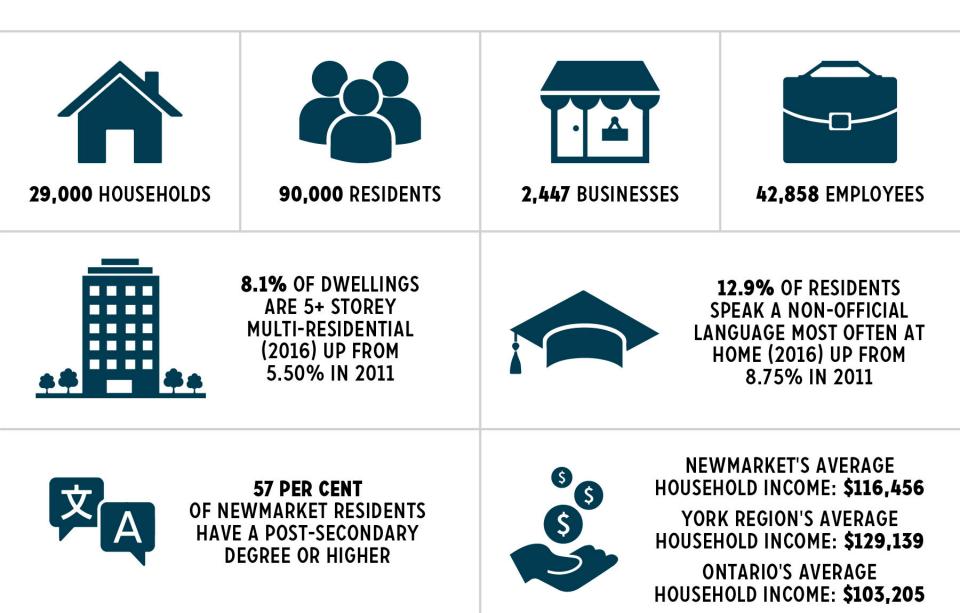

### **REGIONAL GROWTH**







SECOND HIGHEST NUMBER OF BUSINESSES IN ONTARIO



#### Ţ

# **NEWMARKET 2019**



# **HOUSING AFFORDABILITY**

4

PANEL

## HIGH COST OF OWNERSHIP MARKET IN YORK REGION (2017)

2007 TO 2017



AVERAGE RE-SALE HOUSE PRICE ROSE BY 154%



AVERAGE FAMILY INCOME ONLY ROSE BY **14%** 

#### AVERAGE HOME PRICES IN YORK REGION



RE-SALE CONDOMUNIUM \$481,744



RE-SALE TOWNHOME \$795,150



RE-SALE SINGLE DETACHED \$1,326,113



NEW SINGLE DETACHED \$1,255,448

## LIMITED PRIVATE SECTOR SUPPLY FOR RENTAL PROPERTIES (2018)



| UNIT SIZE  | VACANCY RATE | AVERAGE RENT |
|------------|--------------|--------------|
| BACHELOR   | -            | \$897        |
| 1 BEDROOM  | 1.6%         | \$1,151      |
| 2 BEDROOM  | 1.7%         | \$1,344      |
| 3+ BEDROOM | 3.1%         | \$1,522      |

# **JOB GROWTH IN NEWMARKET**





HEALTHCARE AND SOCIAL ASSISTANCE INDUSTRY CONTINU