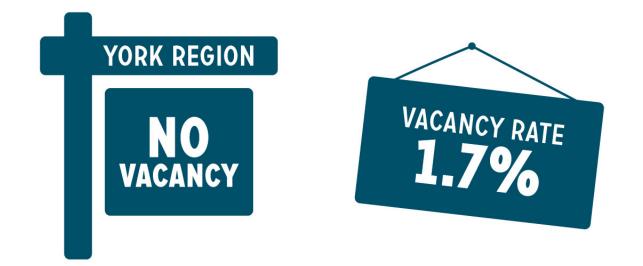

## LIMITED PRIVATE SECTOR SUPPLY FOR RENTAL PROPERTIES (2018)

| UNIT SIZE  | VACANCY RATE | AVERAGE RENT |
|------------|--------------|--------------|
| BACHELOR   | -            | \$897        |
| 1 BEDROOM  | 1.6%         | \$1,151      |
| 2 BEDROOM  | 1.7%         | \$1,344      |
| 3+ BEDROOM | 3.1%         | \$1,522      |