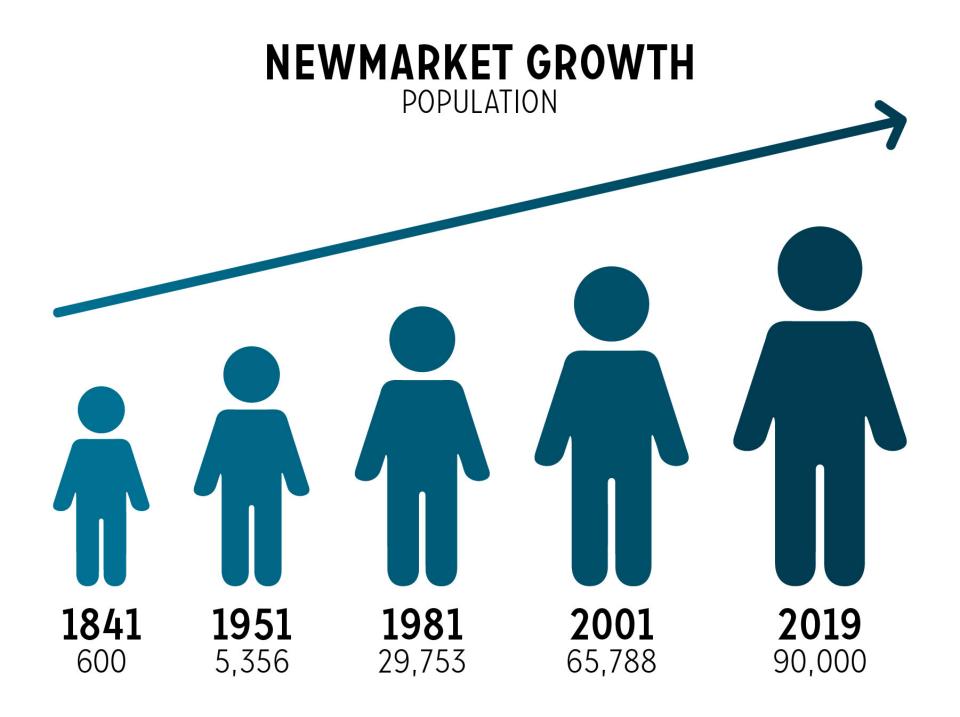

### **REGIONAL GROWTH**







SECOND HIGHEST NUMBER OF BUSINESSES IN ONTARIO



#### Ţ

# **NEWMARKET 2019**



# **HOUSING AFFORDABILITY**

4

PANEL

## HIGH COST OF OWNERSHIP MARKET IN YORK REGION (2017)

2007 TO 2017



AVERAGE RE-SALE HOUSE PRICE ROSE BY 154%



AVERAGE FAMILY INCOME ONLY ROSE BY **14%** 

#### AVERAGE HOME PRICES IN YORK REGION



RE-SALE CONDOMUNIUM \$481,744



RE-SALE TOWNHOME \$795,150



RE-SALE SINGLE DETACHED \$1,326,113



NEW SINGLE DETACHED \$1,255,448

## LIMITED PRIVATE SECTOR SUPPLY FOR RENTAL PROPERTIES (2018)



| UNIT SIZE  | VACANCY RATE | AVERAGE RENT |
|------------|--------------|--------------|
| BACHELOR   | -            | \$897        |
| 1 BEDROOM  | 1.6%         | \$1,151      |
| 2 BEDROOM  | 1.7%         | \$1,344      |
| 3+ BEDROOM | 3.1%         | \$1,522      |

# **JOB GROWTH IN NEWMARKET**





HEALTHCARE AND SO