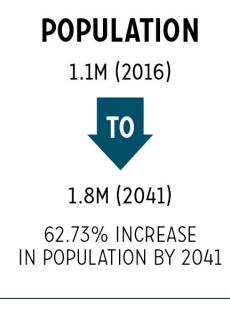

### **REGIONAL GROWTH**







SECOND HIGHEST NUMBER OF BUSINESSES IN ONTARIO



#### Ţ

# **NEWMARKET 2019**



# **HOUSING AFFORDABILITY**

4

PANEL

## HIGH COST OF OWNERSHIP MARKET IN YORK REGION (2017)

2007 TO 2017



AVERAGE RE-SALE HOUSE PRICE ROSE BY 154%



AVERAGE FAMILY INCOME ONLY ROSE BY **14%** 

#### AVERAGE HOME PRICES IN YORK REGION



RE-SALE CONDOMUNIUM \$481,744



RE-SALE TOWNHOME \$795,150



RE-SALE SINGLE DETACHED \$1,326,113



NEW SINGLE DETACHED \$1,255,448

## LIMITED PRIVATE SECTOR SUPPLY FOR RENTAL PROPERTIES (2018)



| UNIT SIZE  | VACANCY RATE | AVERAGE RENT |
|------------|--------------|--------------|
| BACHELOR   | -            | \$897        |
| 1 BEDROOM  | 1.6%         | \$1,151      |
| 2 BEDROOM  | 1.7%         | \$1,344      |
| 3+ BEDROOM | 3.1%         | \$1,522      |