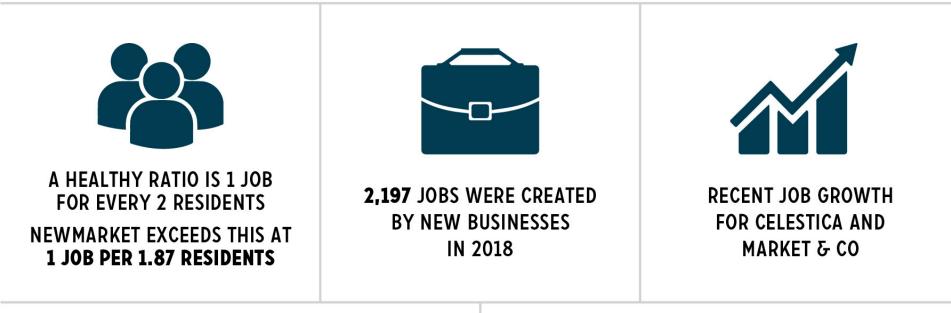

# **JOB GROWTH IN NEWMARKET**

HEALTHCARE AND SOCIAL ASSISTANCE INDUSTRY CONTINUES TO BE THE TOP EMPLOYER WITH ALMOST **19%** OF JOBS

MANUFACTURING HAD ITS BEST YEAR IN NEWMARKET SINCE 2008 WITH **5,270** JOBS