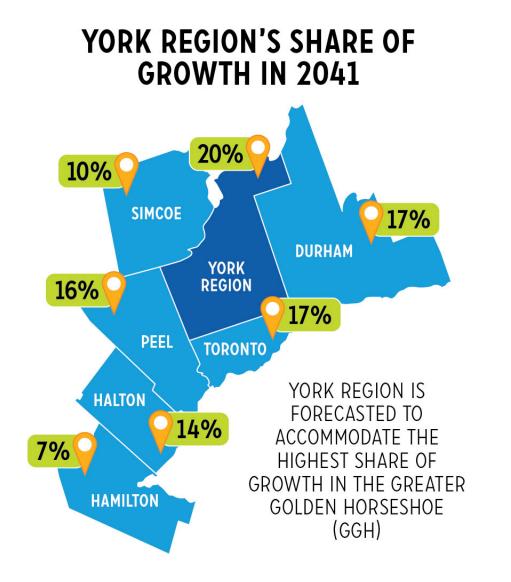

### **REGIONAL GROWTH**







SECOND HIGHEST NUMBER OF BUSINESSES IN ONTARIO



#### Ţ

# **NEWMARKET 2019**



# **HOUSING AFFORDABILITY**

4

PANEL

## HIGH COST OF OWNERSHIP MARKET IN YORK REGION (2017)

2007 TO 2017



AVERAGE RE-SALE HOUSE PRICE ROSE BY 154%



AVERAGE FAMILY INCOME ONLY ROSE BY **14%** 

#### AVERAGE HOME PRICES IN YORK REGION



RE-SALE CONDOMUNIUM \$481,744



RE-SALE TOWNHOME \$795,150



RE-SALE SINGLE DETACHED \$1,326,113



NEW SINGLE DETACHED \$1,255,448

## LIMITED PRIVATE SECTOR SUPPLY FOR RENTAL PROPERTIES (2018)



| UNIT SIZE  | VACANCY RATE | AVERAGE RENT |
|------------|--------------|--------------|
| BACHELOR   | -            | \$897        |
| 1 BEDROOM  | 1.6%         | \$1,151      |
| 2 BEDROOM  | 1.7%         | \$1,344      |
| 3+ BEDROOM | 3.1%         | \$1,522      |