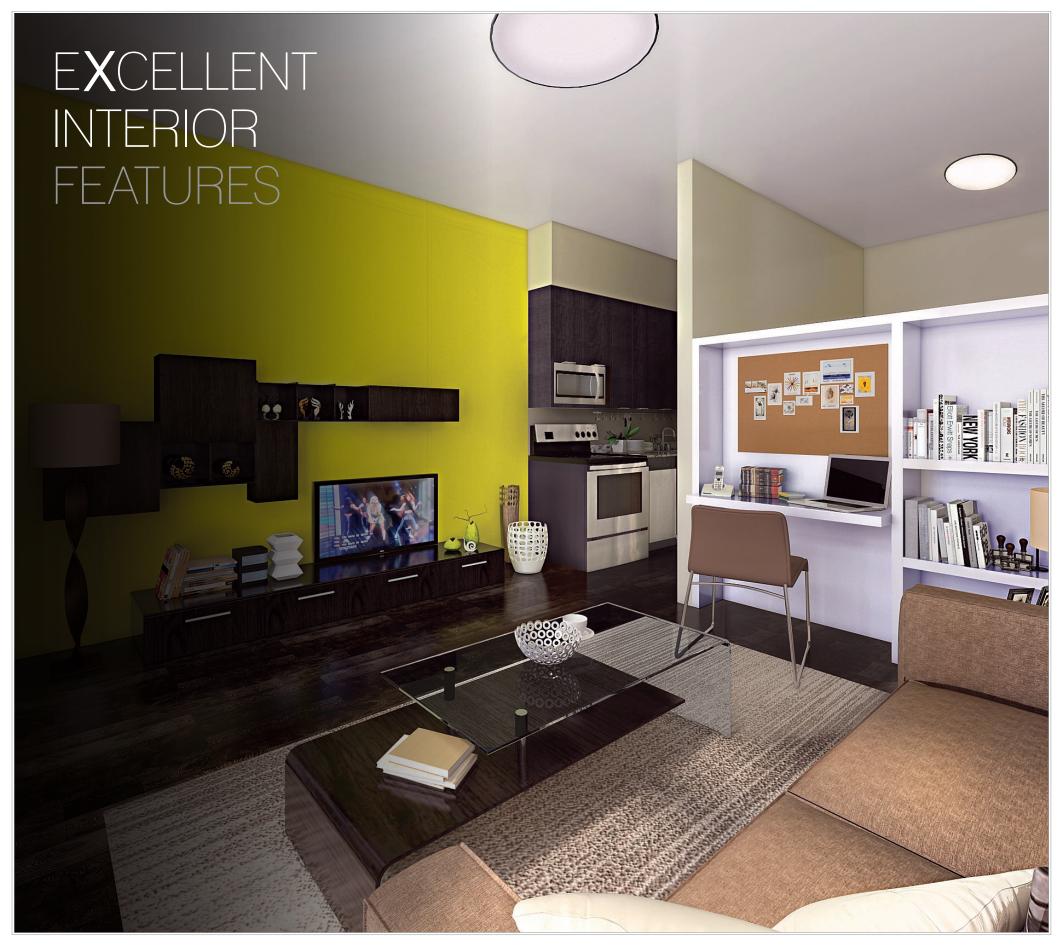

### THE EXECUTIVE PACKAGE

**ENHANCE YOUR SUITE AND** MAKE MOVING EASY WITH A FREE COMPLETE FURNITURE **PACKAGE** 

Included in your purchase price is a complete furniture package. All furnishings are delivered to the suite with complete installation provided, enabling residents to simply move right in and enjoy.

- Double bed and mattress
- Nightstand
- Desk and chair
- Sofa with coffee table, media unit, 50" flat screen TV
- Dining table and chairs

#### **BUILDING FEATURES**

- A welcoming LobbyA Fitness Centre and Amenity room
- Surface parking
- Garbage chute
- Secured bike storage
- Landscaped rooftop terrace

#### **IN-SUITE FEATURES**

- High ceilings
- Oversized windows
- Balcony with sliding glass doors as per plan
- Cable & telephone outlets in living rooms and bedrooms
- Pre-wired high speed internet access
- Surveillance cameras in public areas
- Controlled access to the amenity areas
- Hardwired in-suite smoke detectors
- In-suite sprinkler system

#### **FINISHES AND FIXTURES**

- Select between one of two designer finish/colour schemes
- Swiss laminate flooring throughout living/dining area, kitchen and bedrooms
- Porcelain tile in bathrooms as per plan
- Granite kitchen countertop per plan
- Contemporary, high gloss lacquer slab cabinets with stainless steel cabinet pulls in kitchen
- Glass or ceramic tile kitchen backsplash
- Stainless steel refrigerator, slide in range, microwave, ducted exhaust, and built-in dishwasher
- Undermount, stainless steel sink with chrome pullout/spray faucet
- Washer/Dryer appliance
- Glass shower door with chrome trim and acrylic shower enclosure as per plan
- Custom high gloss lacquer vanity with granite top, undermount sink and chrome faucet, mirror above
- Contemporary linear light in kitchen, bathroom vanity light and surface mounted fixtures in bedrooms
- Contemporary profile, painted 4" baseboards with matching door casings
- Solid core, paint grade suite entry door with contemporary satin chrome lever & privacy viewer
- Paint grade interior doors with contemporary satin chrome lever
- Closets with sliding doors per plan, and plastic coated wire shelving as per plan