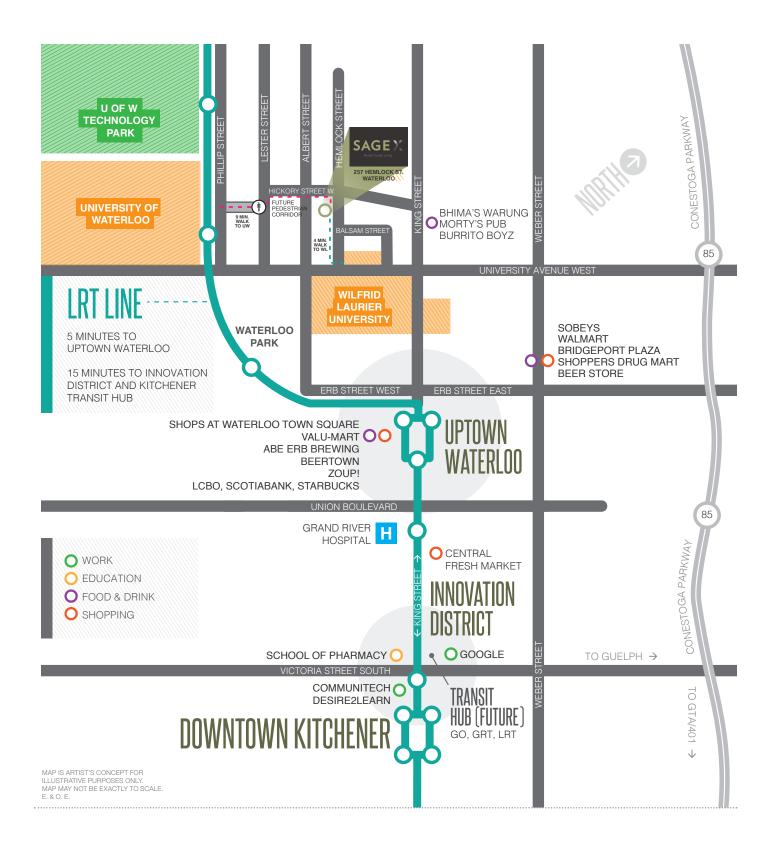

SAGECONDOS.CA

↑ UPTOWN WATERLOO

↑ UNIVERSITY OF WATERLOO

↑ ION TRANSIT SYSTEM

SAGE X IS SITUATED JUST STEPS FROM THE UNIVERSITIES, UOFW TECHNOLOGY PARK, AND JUST MINUTES FROM A VARIETY OF LOCAL AMENITIES, SHOPPING, ENTERTAINMENT AND PUBLIC TRANSIT INCLUDING THE FUTURE LRT, MAKING UPTOWN LIFE SIMPLER.

#### **CLOSE TO EVERYTHING YOU NEED**

- WALK TO UNIVERSITY OF WATERLOO
- WALK TO WILFRID LAURIER UNIVERSITY
- UNIVERSITY OF WATERLOO TECHNOLOGY PARK, INCLUDING SYBASE, OPENTEXT, CANADIAN INNOVATION CENTRE, BLACKBERRY, AGFA HEALTHCARE, SANDVINE
- STEPS FROM GRT AND FUTURE LRT ROUTES
- INNOVATION DISTRICT
- COMMUNITECH
- CONESTOGA MALL
- THE SHOPS AT WATERLOO **TOWN SQUARE**
- MANY DINING CHOICES, PUBS AND BARS
- WATERLOO PARK
- SHOPPING, GROCERIES AND BANKS