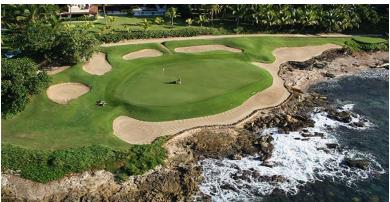

**The Dominican Republic** is also wellknown in the world for its golf courses.

The unique array of amenities encompasses three championship golf courses, including, the #1 ranked course in the Caribbean.

#### 7 Interesting Things About The Dominican Republic

- 1. The Dominican Republic is world renowned for its golf courses and has the **#1 Rate Golf Course in The Caribbean**.
- 2. Humpback whales come between **December to March** every year for mating which attracts many tourist and nature lovers.
- 3. The Dominican Republic has more **Restaurants** compared to than any other Caribbean island.
- 4. Over **306 bird species** have been identified to make the Dominican Republic one of the most bio diverse countries in the world.
- The Dominican Republic is the most visited destination in the Caribbean and one of the most popular destination for honeymoons and weddings. 6.5 Million Tourists Visited Dominican Republic in 2018.
- 6. The Dominican Republic was founded by Christopher Columbus in 1496. **English is very popular** in all areas touched by tourism.
- 7. The Government is a Democracy divided into three independent branches (like Canada): Executive, Legislative, and Judicial.