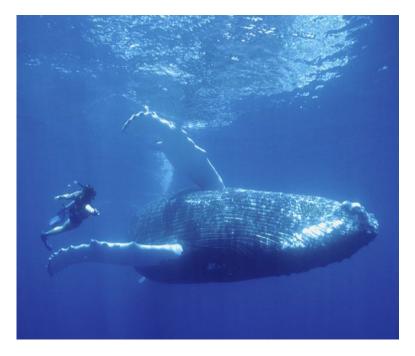

#### Whales in Samana

Thousands of humpback whales from the North Atlantic migrate to the waters of the Dominican Republic each winter to mate and give birth. Their most popular winter rendezvous is Silver Bank, the 3,000-square-kilometer reef system north of Samana. But from there many circulate to other popular areas!

#### 7 Interesting Things About The Dominican Republic

- 1. The Dominican Republic is world renowned for its golf courses and has the **#1 Rate Golf Course in The Caribbean**.
- 2. Humpback whales come between **December to March** every year for mating which attracts many tourist and nature lovers.
- 3. The Dominican Republic has more **Restaurants** compared to than any other Caribbean island.
- 4. Over **306 bird species** have been identified to make the Dominican Republic one of the most bio diverse countries in the world.
- The Dominican Republic is the most visited destination in the Caribbean and one of the most popular destination for honeymoons and weddings. 6.5 Million Tourists Visited Dominican Republic in 2018.
- 6. The Dominican Republic was founded by Christopher Columbus in 1496. **English is very popular** in all areas touched by tourism.
- 7. The Government is a Democracy divided into three independent branches (like Canada): Executive, Legislative, and Judicial.