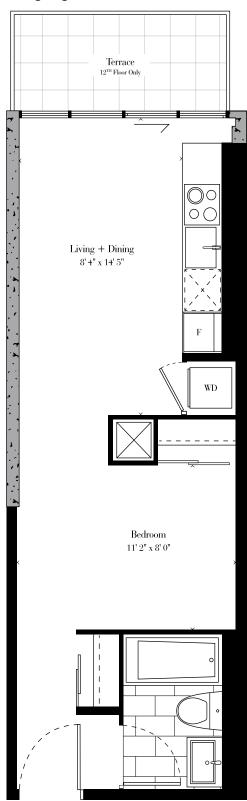

## junior one bedroom

442 sf

plus 49 sf terrace

### ceiling height 9ft.



### floor 16



### floor 13-15



### floor 12





## junior one bedroom 471 sf

### ceiling height 9ft.



### floors 2-11





## junior one bedroom 474 sf



### floors 2-11



shown: unit 05 04 units - 471sf



## junior one bedroom **511 sf**

# ceiling height 9ft. Living + Dining 8' 4" x 19' 4" 00 Bedroom 11' 2" x 8' 2"

shown: unit 03

floors 2-11





## junior one bedroom

## 519 sf

plus 88 sf balcony



### floor 16



### floor 13-15



### floor 12



floors 2-11 guest suite 208





## one bedroom

526 sf

plus 88 sf balcony

### ceiling height 9ft.



### floors 2-11





## junior one bedroom

537 sf

plus 53 sf terrace