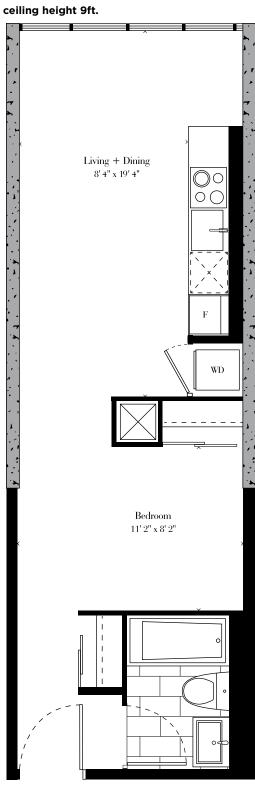

## junior one bedroom **511 sf**

# ceiling height 9ft. Living + Dining 8' 4" x 19' 4" 00 Bedroom 11' 2" x 8' 2"

shown: unit 03

floors 2-11