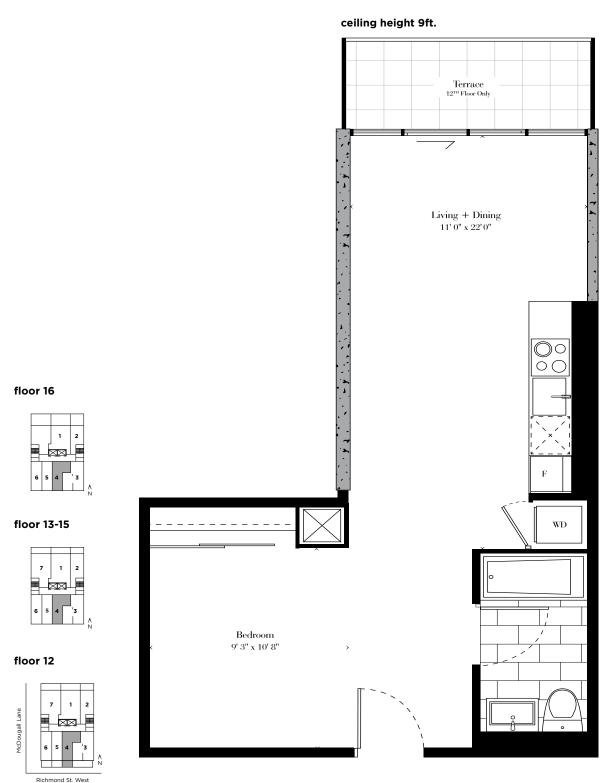

## junior one bedroom

442 sf

plus 49 sf terrace

### ceiling height 9ft.

### floor 16

### floor 13-15

### floor 12