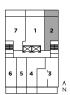

## junior one bedroom

442 sf

plus 49 sf terrace

### ceiling height 9ft.



### floor 16



### floor 13-15



### floor 12





## junior one bedroom 471 sf

### ceiling height 9ft.



### floors 2-11





## junior one bedroom 474 sf



### floors 2-11



shown: unit 05 04 units - 471sf



## junior one bedroom **511 sf**

# ceiling height 9ft. Living + Dining 8' 4" x 19' 4" 00 Bedroom 11' 2" x 8' 2"

shown: unit 03

floors 2-11





## junior one bedroom

## 519 sf

plus 88 sf balcony



### floor 16



### floor 13-15



### floor 12



floors 2-11 guest suite 208





## one bedroom

526 sf

plus 88 sf balcony

### ceiling height 9ft.



### floors 2-11





## junior one bedroom

537 sf

plus 53 sf terrace