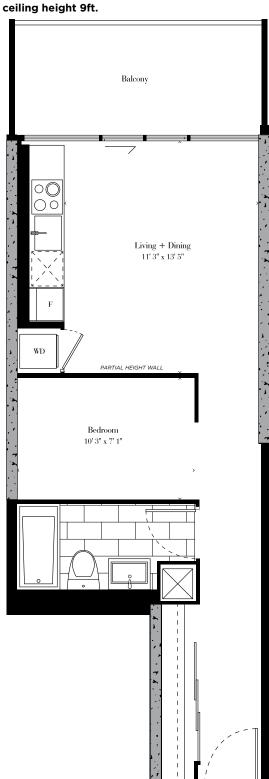

### ceiling height 9ft.

# ceiling height 9ft. Living + Dining 8' 4" x 19' 4" 00 Bedroom 11' 2" x 8' 2"

shown: unit 03

floors 2-11