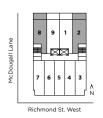

## junior one bedroom

442 sf

plus 49 sf terrace

### ceiling height 9ft.



### floor 16



### floor 13-15



### floor 12





## junior one bedroom 471 sf

### ceiling height 9ft.



### floors 2-11





## junior one bedroom 474 sf



### floors 2-11



shown: unit 05 04 units - 471sf



## junior one bedroom **511 sf**

# ceiling height 9ft. Living + Dining 8' 4" x 19' 4" 00 Bedroom 11' 2" x 8' 2"

shown: unit 03

floors 2-11





## junior one bedroom

## 519 sf

plus 88 sf balcony



### floor 16



### floor 13-15



### floor 12



floors 2-11 guest suite 208





## one bedroom

526 sf

plus 88 sf balcony

### ceiling height 9ft.



### floors 2-11





## junior one bedroom

537 sf

plus 53 sf terrace