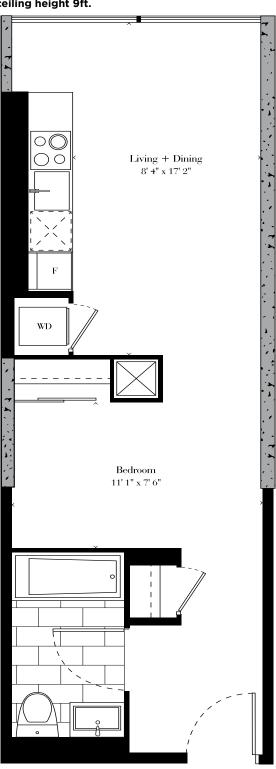

## junior one bedroom

442 sf

plus 49 sf terrace

### ceiling height 9ft.



### floor 16



### floor 13-15



### floor 12





## junior one bedroom 471 sf

### ceiling height 9ft.



### floors 2-11





## junior one bedroom 474 sf



### floors 2-11



shown: unit 05 04 units - 471sf



## junior one bedroom **511 sf**

# ceiling height 9ft. Living + Dining 8' 4" x 19' 4" 00 Bedroom 11' 2" x 8' 2"

shown: unit 03

floors 2-11





## junior one bedroom

## 519 sf

plus 88 sf balcony



### floor 16



### floor 13-15



### floor 12



floors 2-11 guest suite 208





## one bedroom

526 sf

plus 88 sf balcony

### ceiling height 9ft.



### floors 2-11





## junior one bedroom

537 sf

plus 53 sf terrace