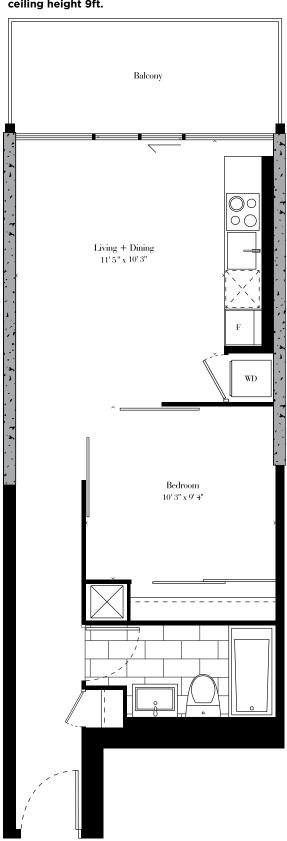

## junior one bedroom **511 sf**

# ceiling height 9ft. Living + Dining 8' 4" x 19' 4" 00 Bedroom 11' 2" x 8' 2"

shown: unit 03

floors 2-11