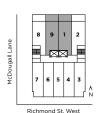

## junior one bedroom

442 sf

plus 49 sf terrace

### ceiling height 9ft.



### floor 16



### floor 13-15



### floor 12





## junior one bedroom 471 sf

### ceiling height 9ft.



### floors 2-11





## junior one bedroom 474 sf



### floors 2-11



shown: unit 05 04 units - 471sf



## junior one bedroom **511 sf**

# ceiling height 9ft. Living + Dining 8' 4" x 19' 4" 00 Bedroom 11' 2" x 8' 2"

shown: unit 03

floors 2-11





## junior one bedroom

## 519 sf

plus 88 sf balcony



### floor 16



### floor 13-15



### floor 12



floors 2-11 guest suite 208





## one bedroom

526 sf

plus 88 sf balcony

### ceiling height 9ft.



### floors 2-11





## junior one bedroom

537 sf

plus 53 sf terrace