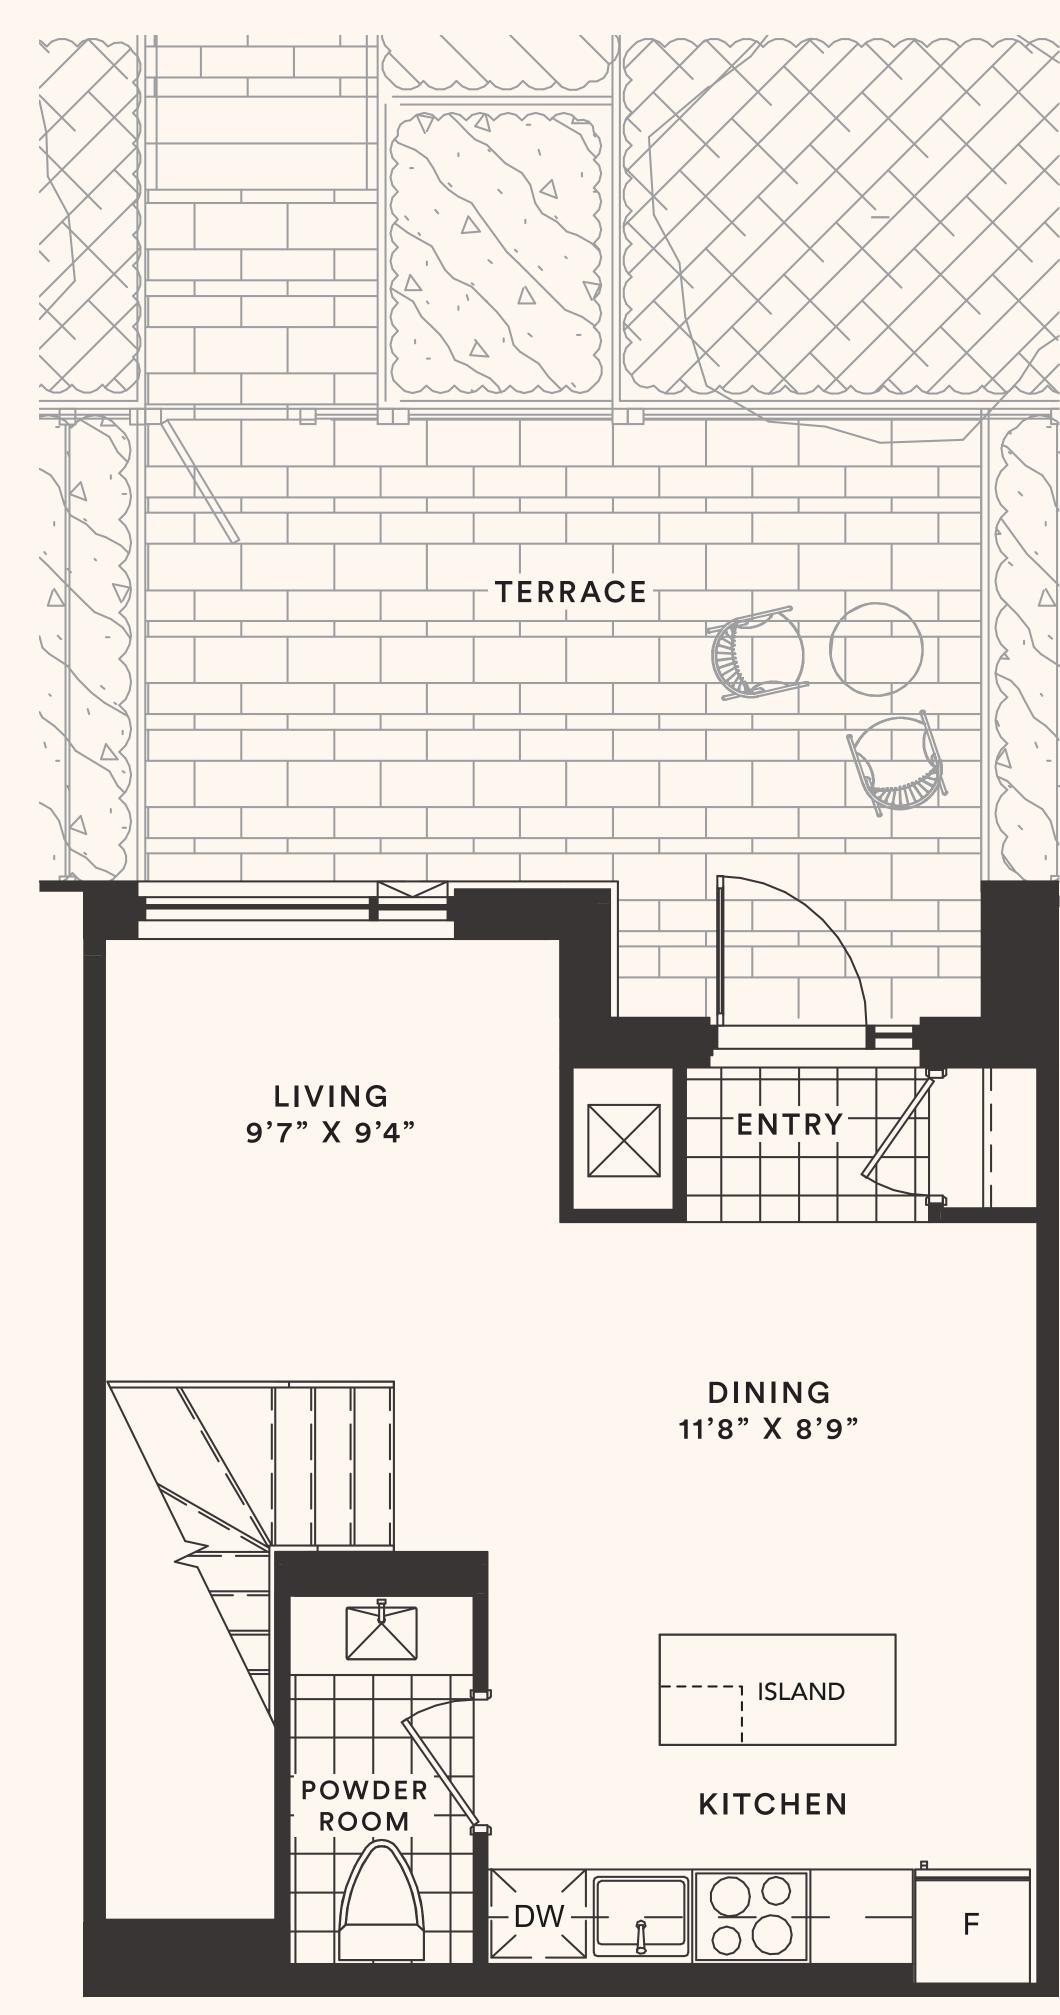

### The Cassia

TH 2

TWO BEDROOM

Suite area: 1040 sq.ft.

Outdoor area: 198+31 sq.ft.

Total area: 1269 sq.ft.

Floor 1