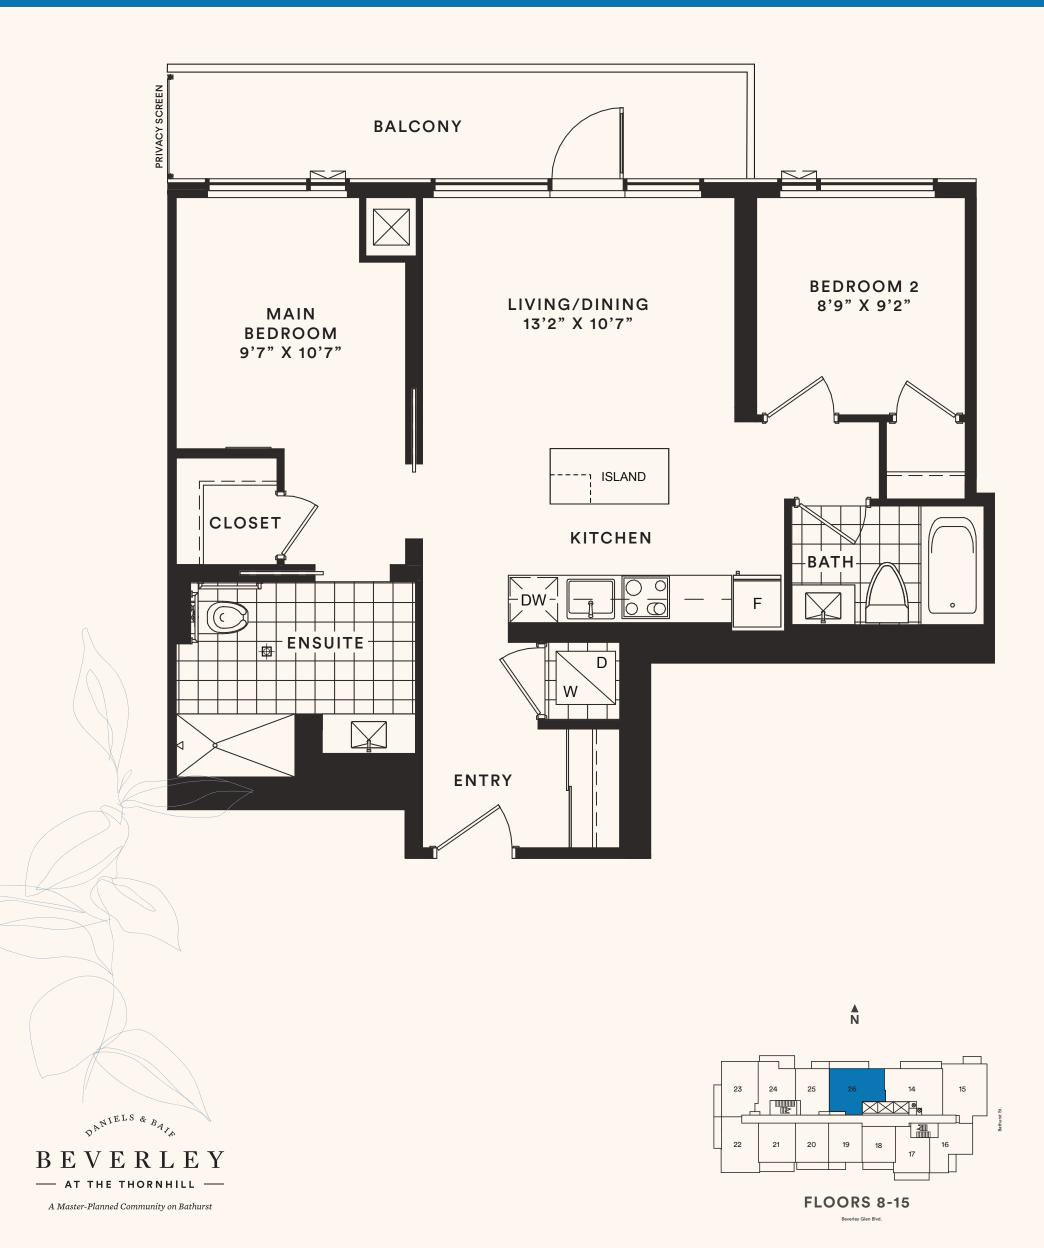

or areas. Size and location of windows may vary. The purchaser acknowledges that the actual unit purchased may be a reversed layout to the plan shown. Illustration is artist's concept. E. & O. E. Outdoor area will vary depending on suite location within the building. Please speak with a Sales Representative for details.





TWO BEDROOM + DEN

Suite area: 970 sq.ft.

Total area: 970 sq.ft.

A N







## The Iris



S - 13 (ADP)

THREE BEDROOM | Suite area: 1046-1059 sq.ft. | Outdoor area: 158-210 sq.ft. | Total area: 1204-1256 sq.ft.





# The Magnolia



S - 18 (ADP)

ONE BEDROOM + DEN | Suite area: 659 sq.ft. | Outdoor area: 128 sq.ft. | Total area: 787 sq.ft.





### The Orchid



S - 21 (ADP)

TWO BEDROOM | Suite area: 848 sq.ft. | Outdoor area: 110 sq.ft. | Total area: 958 sq.ft.







#### The Basil TH 1

TWO BEDROOM + DEN

Suite area: 1242 sq.ft.

Outdoor area: 216+31 sq.ft.

Total area: 1489 sq.ft.



Floor 1



Floor 2









### The Cassia

TH 2

TWO BEDROOM

Suite area: 1040 sq.ft.

Outdoor area: 198+31 sq.ft.

Total area: 1269 sq.ft.



Floor 1











### The Fiora

TH 3

TWO BEDROOM

Suite area: 1134 sq.ft.

Outdoor area: 190+31 sq.ft.

Total area: 1355 sq.ft.













# The Gardenia

TH 4

TWO BEDROOM

Suite area: 1197 sq.ft.

Outdoor area: 204+31 sq.ft.

Total area: 1432 sq.ft.



Floor 1



Floor 2









### The Indigo

TH 5

TWO BEDROOM

Suite area: 1328 sq.ft.

Outdoor area: 209+31 sq.ft.

Total area: 1568 sq.ft.



Floor 1











# The Fleur TH7

THREE BEDROOM + DEN

Suite area: 1471 sq.ft.

Outdoor area: 226+31 sq.ft.

Total area: 17