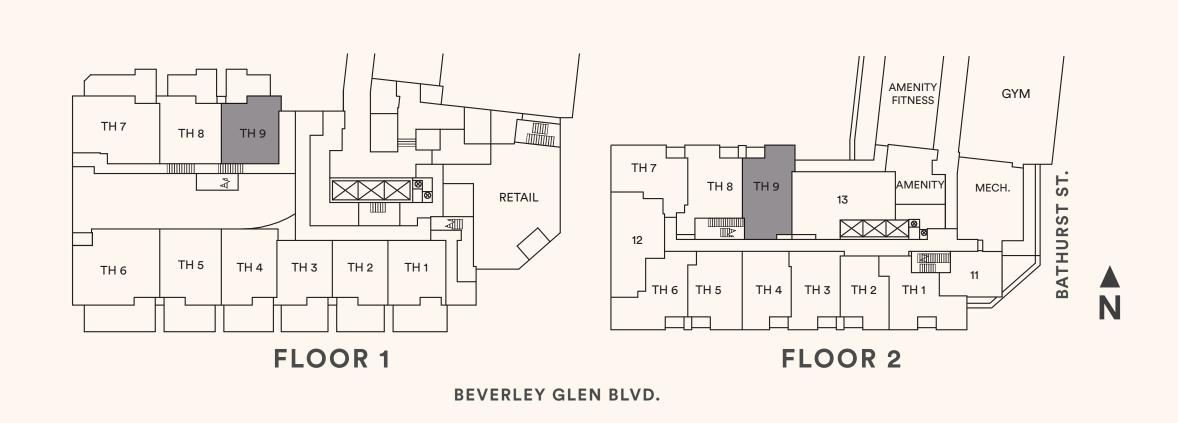

#### The Zinnia TH 9

TWO BEDROOM + DEN Suite area: 1316 sq.ft. Outdoor area: 168+31 sq.ft. Total area: 1515 sq.ft.

Floor 1