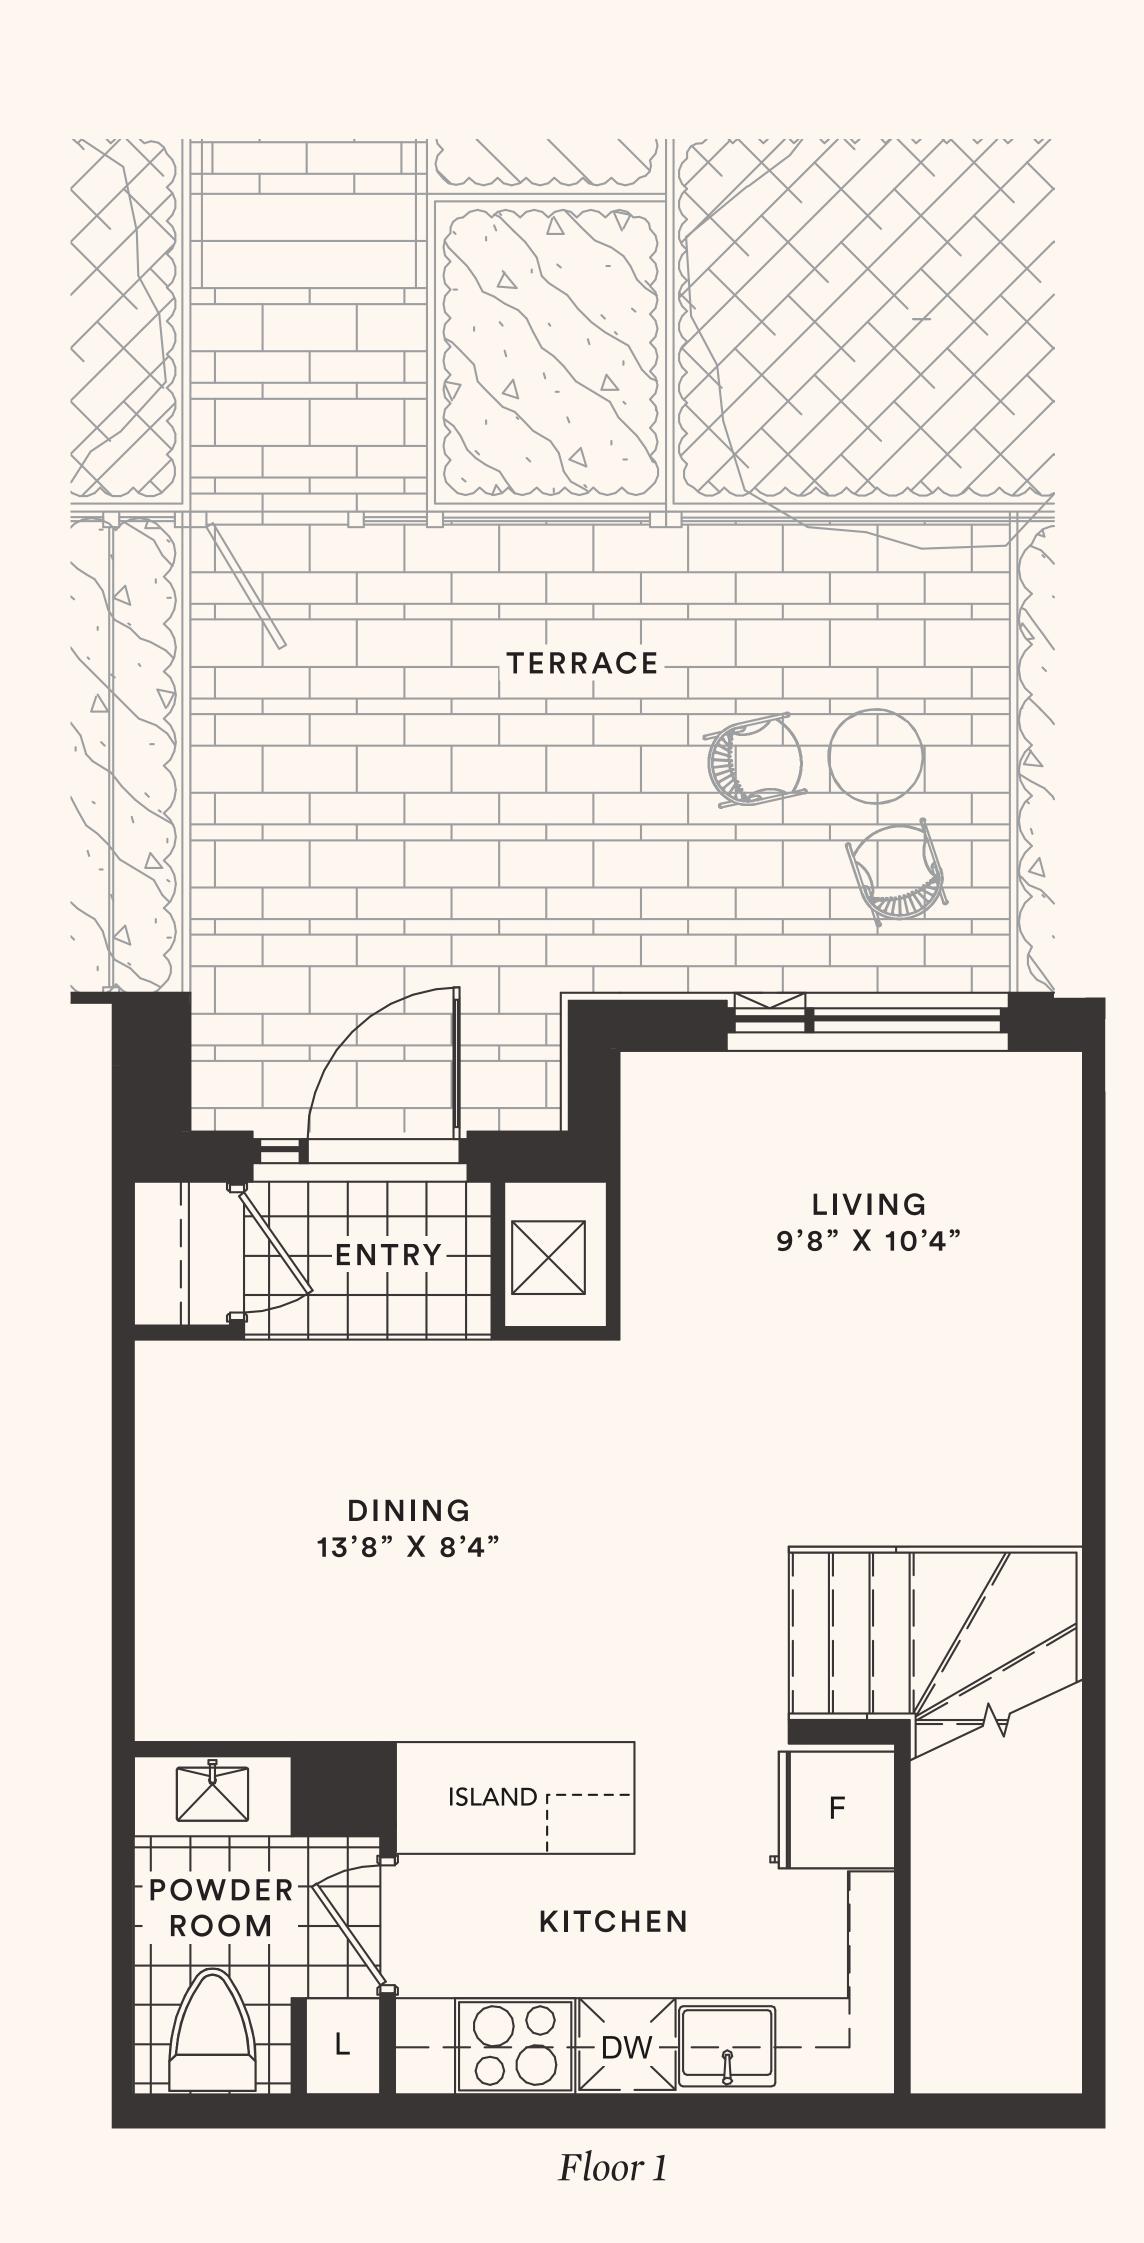

### The Cassia

TH 2

TWO BEDROOM

Suite area: 1040 sq.ft.

Outdoor area: 198+31 sq.ft.

Total area: 1269 sq.ft.

Floor 1