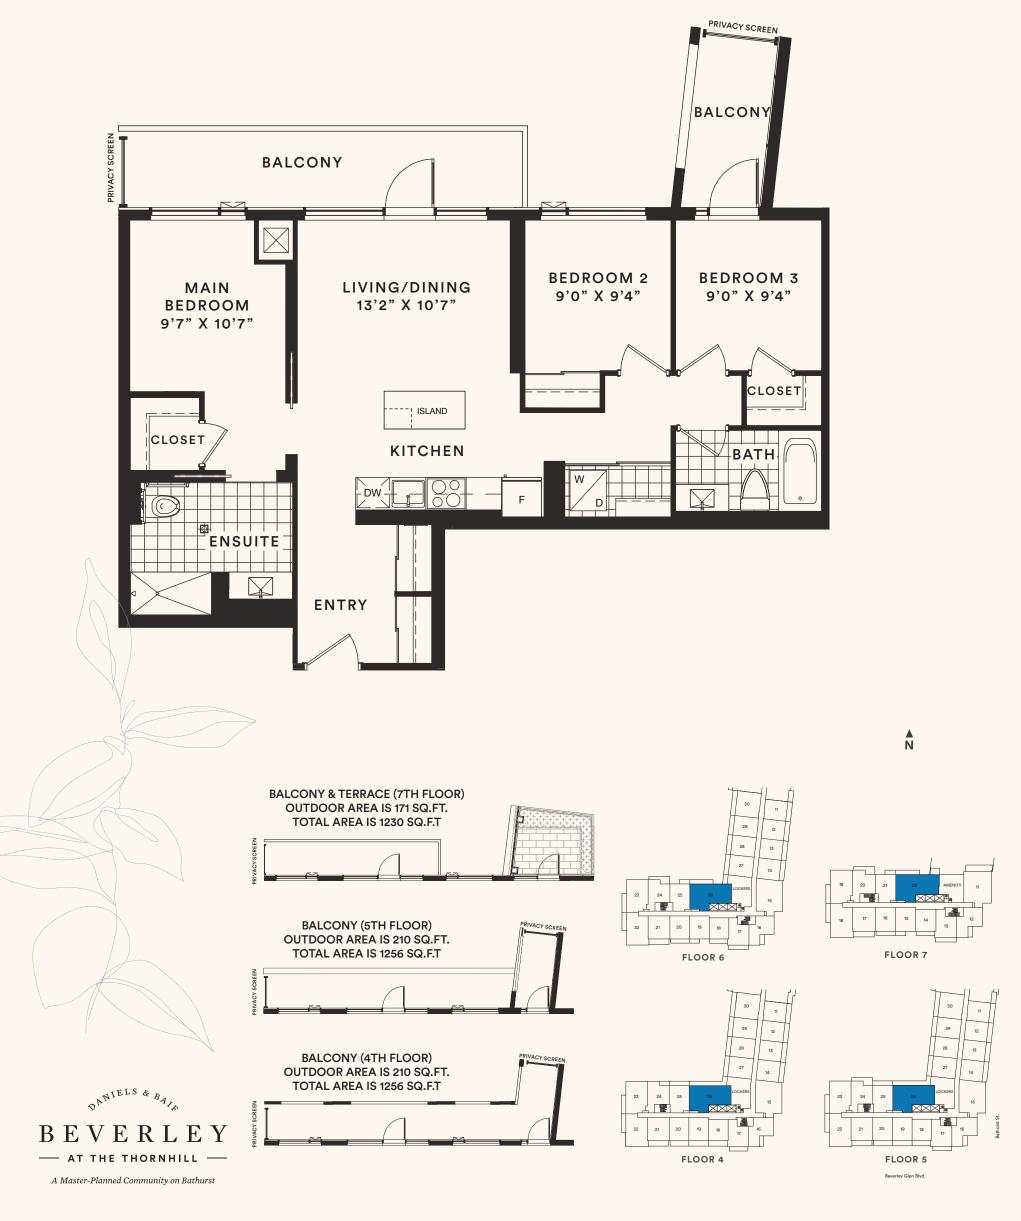

## The Iris

S - 13 (ADP)

THREE BEDROOM | Suite area: 1046-1059 sq.ft. | Outdoor area: 158-210 sq.ft. | Total area: 1204-1256 sq.ft.