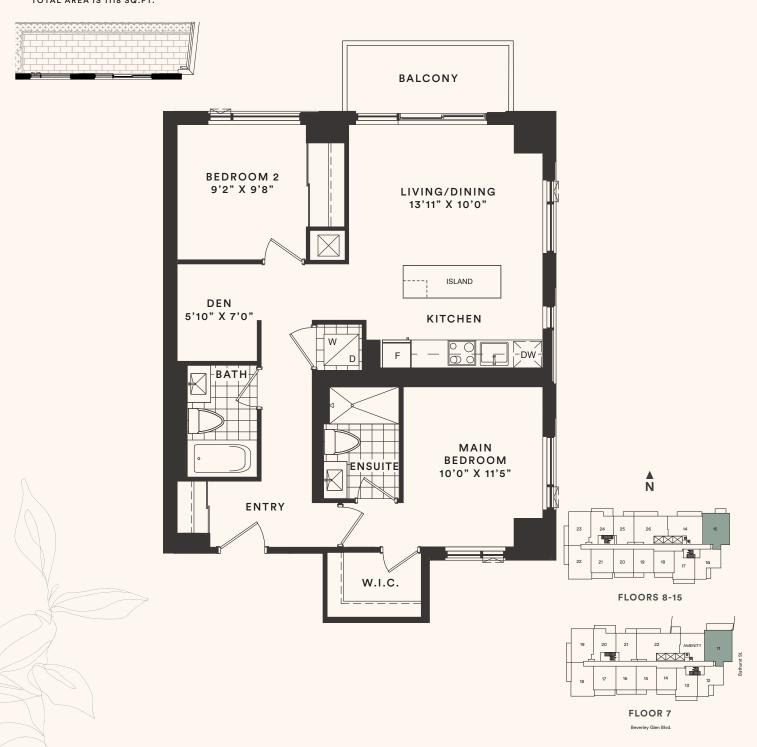

The Ash

TWO BEDROOM + DEN Suite area: 918-937 sq.ft. Outdoor area: 51-181 sq.ft. Total area: 969-1118 sq.ft.

TERRACE (7TH FLOOR ONLY)
OUTDOOR AREA IS 181 SQ.FT.
TOTAL AREA IS 1118 SQ.FT.

All areas and stated room dimensions are approximate. Floor area measured in accordance with Tarion bulletin #22. Actual living areas will vary from stated floor areas. Size and location of windows may vary. The purchaser acknowledges that the actual unit purchased may be a reversed layout to the plan shown. Illustration is artist's concept. E. & O. E. Outdoor area will vary depending on suite location within the building. Please speak with a Sales Representative for details.