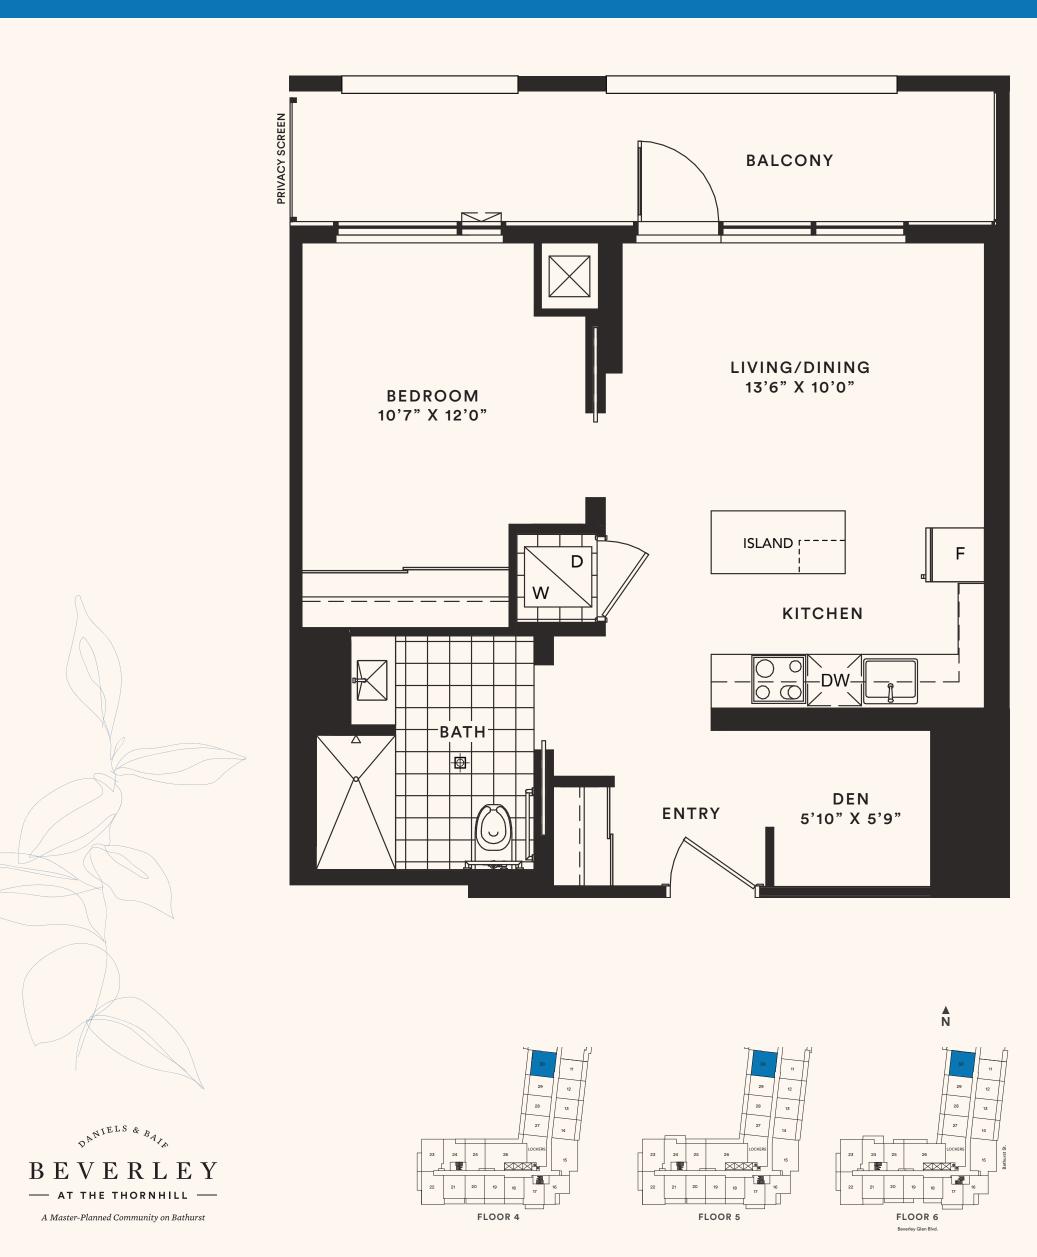

# The Magnolia

S - 18 (ADP)

ONE BEDROOM + DEN | Suite area: 659 sq.ft. | Outdoor area: 128 sq.ft. | Total area: 787 sq.ft.