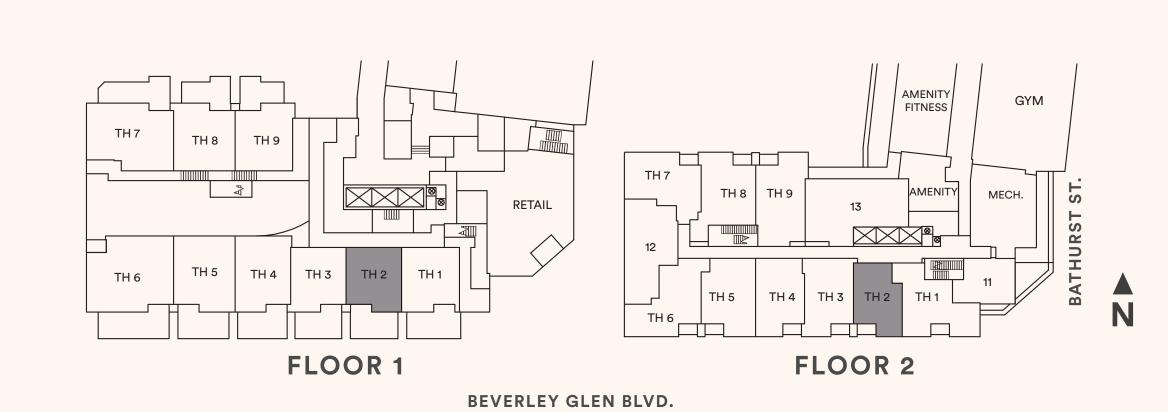

### The Cassia

TH 2

TWO BEDROOM

Suite area: 1040 sq.ft.

Outdoor area: 198+31 sq.ft.

Total area: 1269 sq.ft.

Floor 1