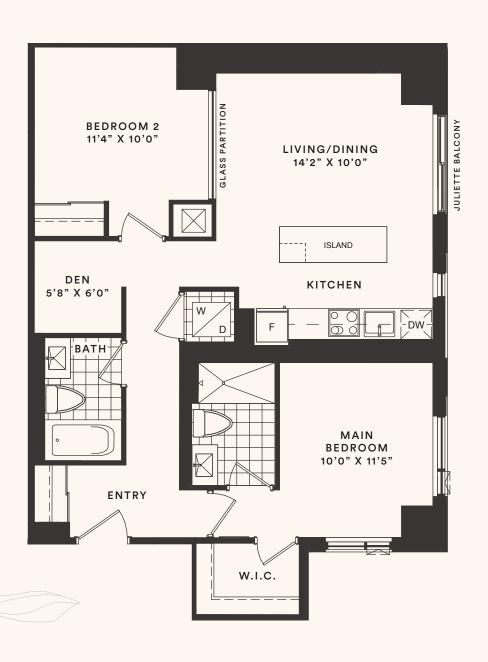

l vary depending on suite location within the building. Please speak with a Sales Representative for details.



The Maple

S - 13E (BF)

THREE BEDROOM

Suite area: 1046 sq.ft.

Outdoor area: 186-188 sq.ft.

Total area: 1232-1234 sq.ft.





All areas and stated room dimensions are approximate. Floor area measured in accordance with Tarion bulletin #22. Actual living areas will vary from stated floor areas. Size and location of windows may vary. The purchaser acknowledges that the actual unit purchased may be a reversed layout to the plan shown. Illustration is artist's concept. E. & O. E. Outdoor area will vary depending on suite location within the building. Please speak with a Sales Representative for details.





TWO BEDROOM + DEN

Suite area: 970 sq.ft.

Total area: 970 sq.ft.

A N







## The Iris



S - 13 (ADP)

THREE BEDROOM | Suite area: 1046-1059 sq.ft. | Outdoor area: 158-210 sq.ft. | Total area: 1204-1256 sq.ft.





# The Magnolia



S - 18 (ADP)

ONE BEDROOM + DEN | Suite area: 659 sq.ft. | Outdoor area: 128 sq.ft. | Total area: 787 sq.ft.





### The Orchid



S - 21 (ADP)

TWO BEDROOM | Suite area: 848 sq.ft. | Outdoor area: 110 sq.ft. | Total area: 958 sq.ft.







#### The Basil TH 1

TWO BEDROOM + DEN

Suite area: 1242 sq.ft.

Outdoor area: 216+31 sq.ft.

Total area: 1489 sq.ft.



Floor 1



Floor 2









### The Cassia

TH 2

TWO BEDROOM

Suite area: 1040 sq.ft.

Outdoor area: 198+31 sq.ft.

Total area: 1269 sq.ft.



Floor 1











### The Fiora

TH 3

TWO BEDROOM

Suite area: 1134 sq.ft.

Outdoor area: 190+31 sq.ft.

Total area: 1355 sq.f