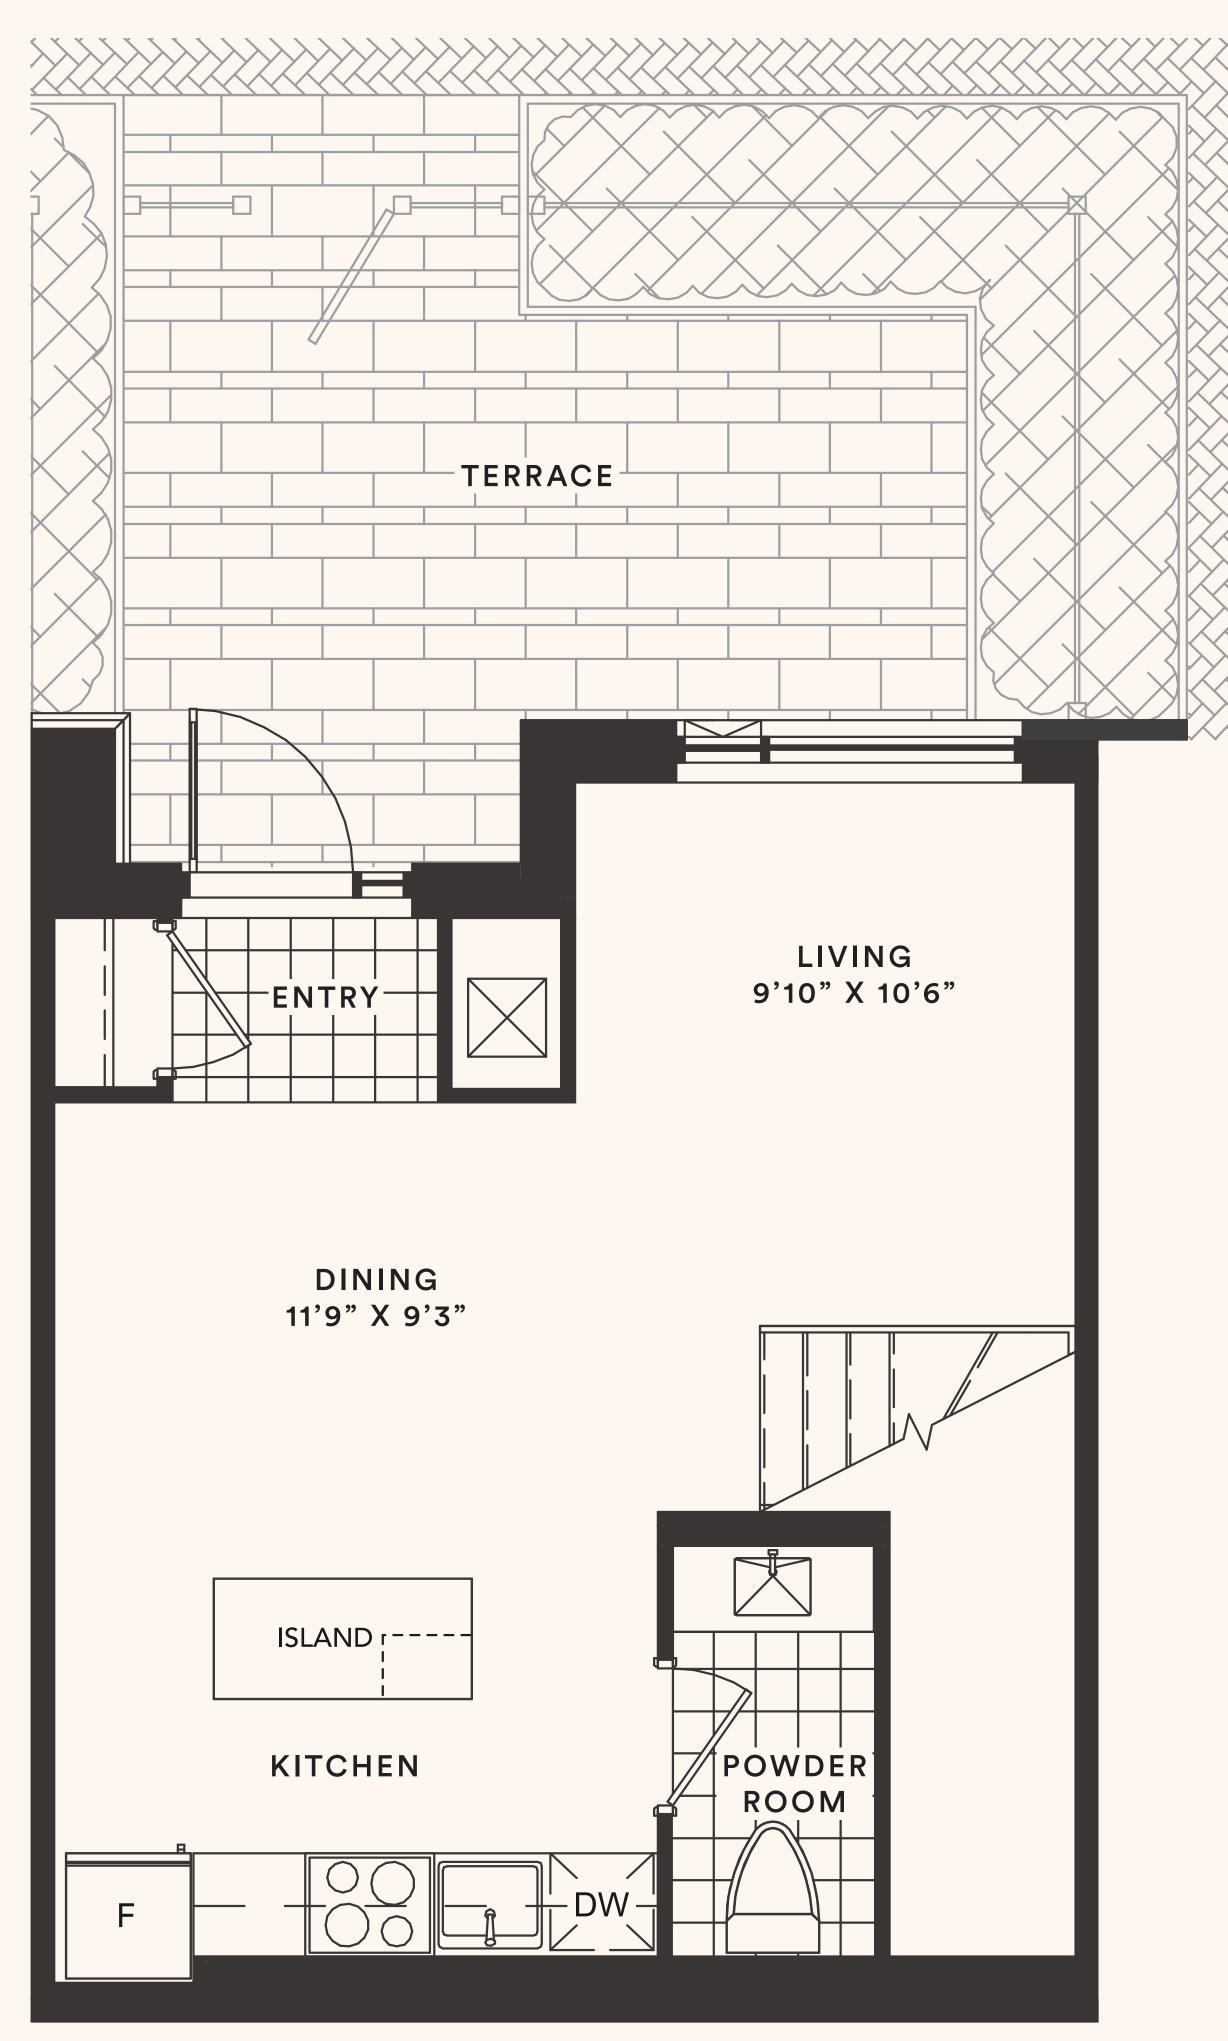

### The Lily

TH 8

TWO BEDROOM

Suite area: 1307 sq.ft.

Outdoor area: 183+31 sq.ft.

Total area: 1521 sq.ft.

Floor 1