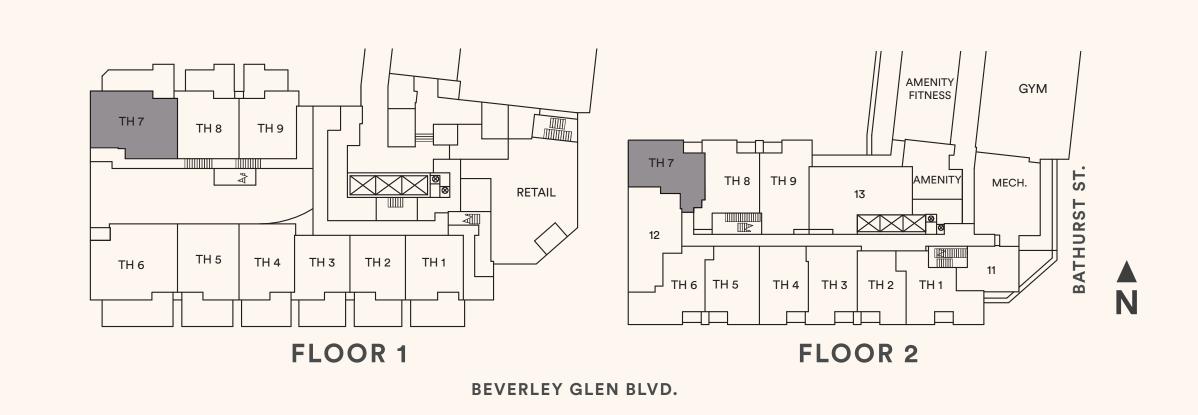

#### The Basil TH 1

TWO BEDROOM + DEN

Suite area: 1242 sq.ft.

Outdoor area: 216+31 sq.ft.

Total area: 1489 sq.ft.

Floor 1

Floor 2

### The Cassia

TH 2

TWO BEDROOM

Suite area: 1040 sq.ft.

Outdoor area: 198+31 sq.ft.

Total area: 1269 sq.ft.

Floor 1

### The Fiora

TH 3

TWO BEDROOM

Suite area: 1134 sq.ft.

Outdoor area: 190+31 sq.ft.

Total area: 1355 sq.ft.

# The Gardenia

TH 4

TWO BEDROOM

Suite area: 1197 sq.ft.

Outdoor area: 204+31 sq.ft.

Total area: 1432 sq.ft.

Floor 1

Floor 2

### The Indigo

TH 5

TWO BEDROOM

Suite area: 1328 sq.ft.

Outdoor area: 209+31 sq.ft.

Total area: 1568 sq.ft.

Floor 1

# The Fleur TH7

THREE BEDROOM + DEN

Suite area: 1471 sq.ft.

Outdoor area: 226+31 sq.ft.

Total area: 1728 sq.ft.

Floor 1

Floor 2

### The Lily

TH 8

TWO BEDROOM

Suite area: 1307 sq.ft.

Outdoor area: 183+31 sq.ft.

Total area: 1521 sq.ft.

Floor 1

#### The Zinnia TH 9

TWO BEDROOM + DEN Suite area: 1316 sq.ft. Outdoor area: 168+31 sq.ft. Total area: 1515 sq.ft.

Floor 1