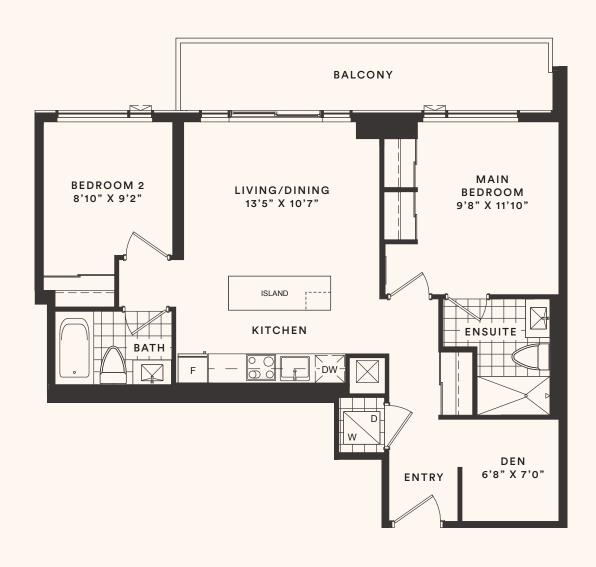

The Anise

S - 1

TWO BEDROOM + DEN Suite area: 853 sq.ft.

Outdoor area: 114 sq.ft.

Total area: 967 sq.ft.





1 LOOKS 8-1





All areas and stated room dimensions are approximate. Floor area measured in accordance with Tarion bulletin #22. Actual living areas will vary from stated floor areas. Size and location of windows may vary. The purchaser acknowledges that the actual unit purchased may be a reversed layout to the plan shown. Illustration is artist's concept. E. & O. E. Outdoor area will vary depending on suite location within the building. Please speak with a Sales Representative for details.



The Ash

TWO BEDROOM + DEN Suite area: 918-937 sq.ft. Outdoor area: 51-181 sq.ft. Total area: 969-1118 sq.ft.

TERRACE (7TH FLOOR ONLY)
OUTDOOR AREA IS 181 SQ.FT.
TOTAL AREA IS 1118 SQ.FT.





All areas and stated room dimensions are approximate. Floor area measured in accordance with Tarion b