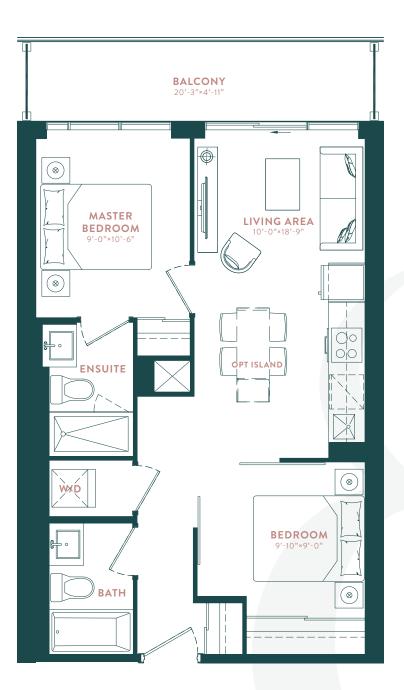

# DON VALLEY (1G+D)

1 BEDROOM + DEN

INTERIOR: 532 SQ. FT. | OUTDOOR: 100 SQ.FT. | TOTAL: 632 SQ.FT.

**TYPICAL FLOOR** 

oor plans are intended to give a general indication of the proposed layout only. All images and dimensions are not intended to form part of any agreement. Dimensions and layouts are not exact, actual i.eable room sizes may vary. Actual usable floor space may vary from stated floor area. Furniture and fixture representations are for illustration purposes only and do not reflect electrical plans for the its. Suites are sold unfurnished. Features, finishes, sizes and specifications are subject to change without notice. "Unit sizes and balcony / terrace, sizes vary based on floor and suite location. E. & O.E.