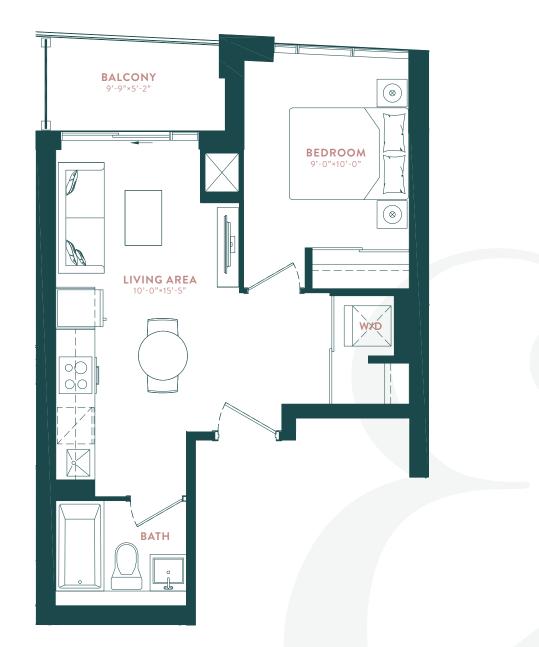

## DE GRASSI (1E)

1 BEDROOM

INTERIOR: 470 SQ. FT. | OUTDOOR: 50 SQ.FT. | TOTAL: 520 SQ.FT.

**TYPICAL FLOOR** 

or plans are intended to give a general indication of the proposed layout only. All images and dimensions are not intended to form part of any agreement. Dimensions and layouts are not exact, actua able room sizes may vary. Actual usable floor space may vary from stated floor area. Furniture and fixture representations are for illustration purposes only and do not reflect electrical plans for the e. Suites are sold unfurnished. Features, finishes, sizes and specifycations are subject to change without notice "Unit sizes and balcony" / terrace sizes vary based on floor and suite location. F. & O.E.