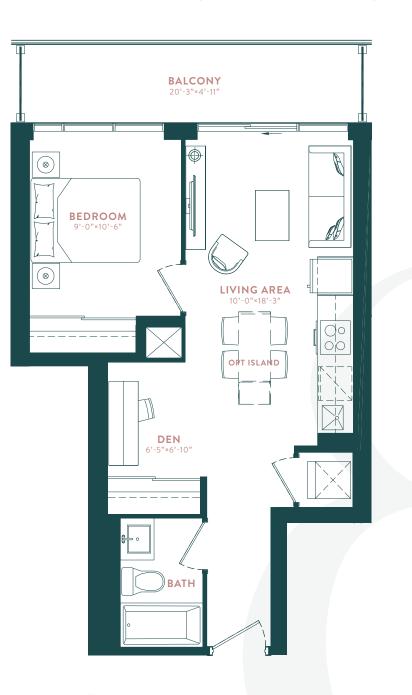

### LESLIEVILLE (2K)

2 BEDROOM

INTERIOR: 713 SQ. FT. | OUTDOOR: 77 SQ.FT. | TOTAL: 790 SQ.FT.

TYPICAL FLOOR

№ 12<sup>TH</sup> FLOOR

or plans are intended to give a general indication of the proposed layout only. All images and dimensions are not intended to form part of any agreement. Dimensions and layouts are not exact, actua able room sizes may vary. Actual usable floor space may vary from stated floor area. Furniture and fixture representations are for illustration purposes only and do not reflect electrical plans for the c.e. Suites are sold unfurnished. Features, finishes, sizes and specifycations are subject to change without notice "Unit sizes and balcony / terrace, sizes vary based on floor and suite location. F.g. & OLE and the subject of the subject of the proposed layout on the subject to change without notice "Unit sizes and balcony / terrace, sizes vary based on floor and suite location. F.g. & OLE and the subject of the sizes and balcony / terrace, sizes vary based on floor and suite location. F.g. & OLE and the subject of the subject of the subject of the subject of the size of the size of the subject of the size and the size of th