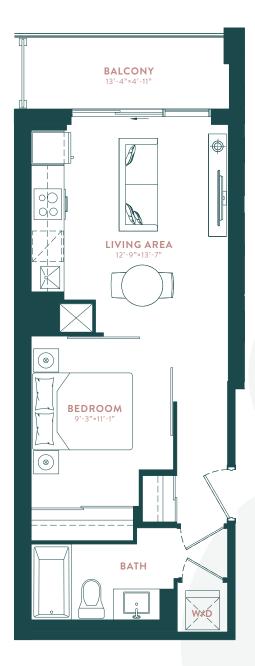

# BROADVIEW (1A)

1 BEDROOM

INTERIOR: 485 SQ. FT. | OUTDOOR: 66 SQ.FT. | TOTAL: 551 SQ.FT.

TYPICAL FLOOR

r plans are intended to give a general indication of the proposed layout only. All images and dimensions are not intended to form part of any agreement. Dimensions and layouts are not exact, actua ible room sizes may vary. Actual usable floor space may vary from stated floor area. Furniture and fixture representations are for illustration purposes only and do not reflect electrical plans for the s. Suites are sold unfurnished. Features, finishes, sizes and specifications are sold in the interview of the interview of the suite of the state of the solution. Fix 0. Cert