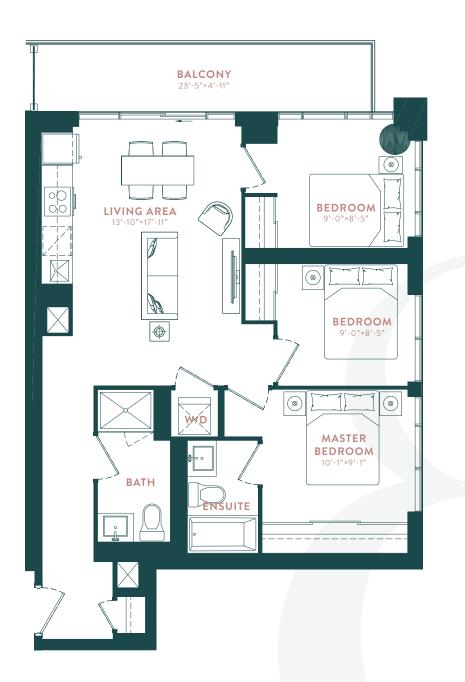

### MONTCREST (3B)

3 BEDROOM

INTERIOR: 892 SQ. FT. | OUTDOOR: 116 SQ.FT. | TOTAL: 1008 SQ.FT.

TYPICAL FLOOR

or plans are intended to give a general indication of the proposed layout only. All images and dimensions are not intended to form part of any agreement. Dimensions and layouts are not exact, actual able room sizes may vary. Actual usable floor space may vary from stated floor area. Furniture and fixture representations are for illustration purposes only and do not reflect electrical plans for the ce. Suites are sold unfurnished. Features, finishes, sizes and specifications are sold unfurnished. Features, finishes, sizes and specifications. F. & O.L.