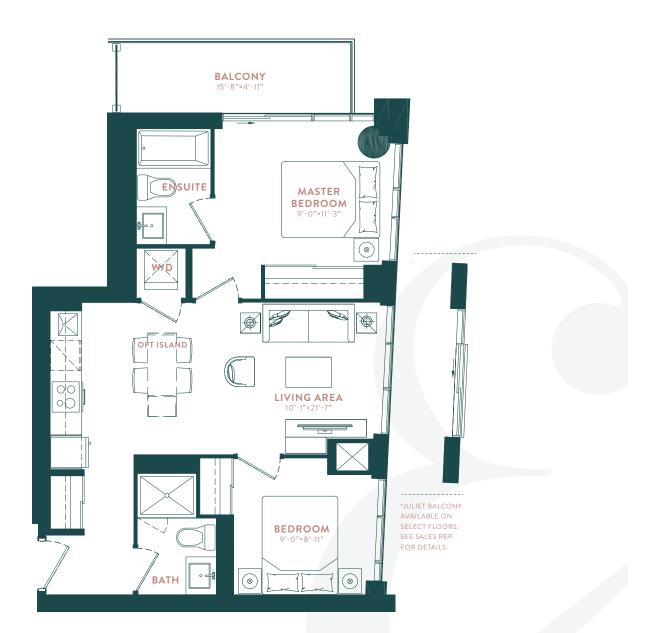

# DON VALLEY (1G+D)

1 BEDROOM + DEN

INTERIOR: 532 SQ. FT. | OUTDOOR: 100 SQ.FT. | TOTAL: 632 SQ.FT.

**TYPICAL FLOOR** 

oor plans are intended to give a general indication of the proposed layout only. All images and dimensions are not intended to form part of any agreement. Dimensions and layouts are not exact, actual i.eable room sizes may vary. Actual usable floor space may vary from stated floor area. Furniture and fixture representations are for illustration purposes only and do not reflect electrical plans for the its. Suites are sold unfurnished. Features, finishes, sizes and specifications are subject to change without notice. "Unit sizes and balcony / terrace, sizes vary based on floor and suite location. E. & O.E.