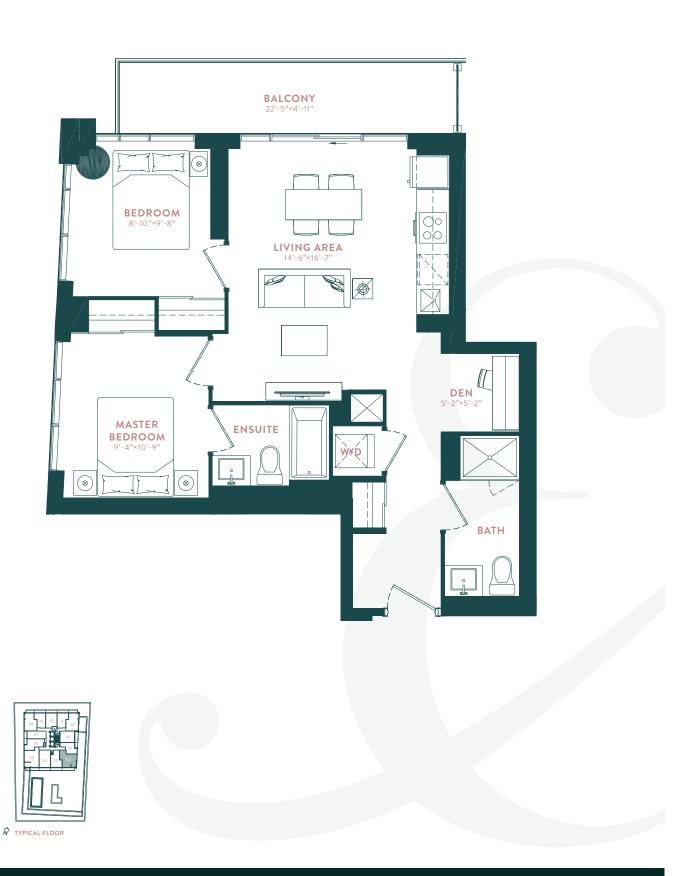

# DON VALLEY (1G+D)

1 BEDROOM + DEN

INTERIOR: 532 SQ. FT. | OUTDOOR: 100 SQ.FT. | TOTAL: 632 SQ.FT.

**TYPICAL FLOOR** 

oor plans are intended to give a general indication of the proposed layout only. All images and dimensions are not intended to form part of any agreement. Dimensions and layouts are not exact, actual i.eable room sizes may vary. Actual usable floor space may vary from stated floor area. Furniture and fixture representations are for illustration purposes only and do not reflect electrical plans for the its. Suites are sold unfurnished. Features, finishes, sizes and specifications are subject to change without notice. "Unit sizes and balcony / terrace, sizes vary based on floor and suite location. E. & O.E.