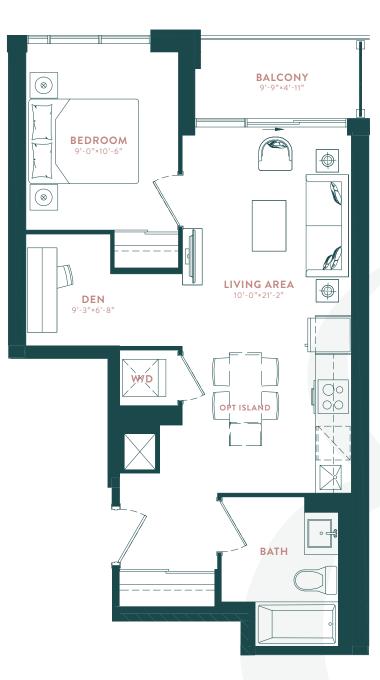

## DE GRASSI (1E)

1 BEDROOM

INTERIOR: 470 SQ. FT. | OUTDOOR: 50 SQ.FT. | TOTAL: 520 SQ.FT.

**TYPICAL FLOOR** 

or plans are intended to give a general indication of the proposed layout only. All images and dimensions are not intended to form part of any agreement. Dimensions and layouts are not exact, actua able room sizes may vary. Actual usable floor space may vary from stated floor area. Furniture and fixture representations are for illustration purposes only and do not reflect electrical plans for the e. Suites are sold unfurnished. Features, finishes, sizes and specifycations are subject to change without notice "Unit sizes and balcony" / terrace sizes vary based on floor and suite location. F. & O.E.