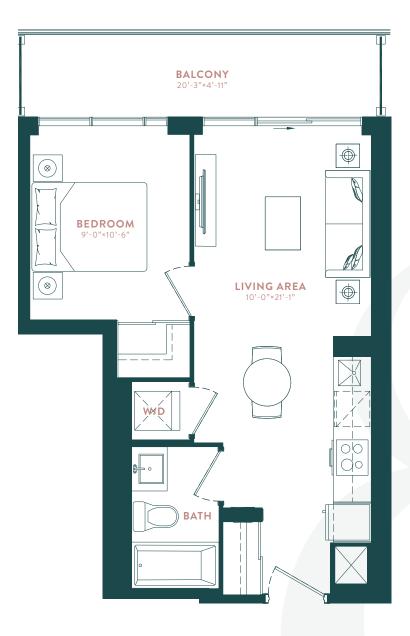

## DE GRASSI (1E)

1 BEDROOM

INTERIOR: 470 SQ. FT. | OUTDOOR: 50 SQ.FT. | TOTAL: 520 SQ.FT.

**TYPICAL FLOOR** 

or plans are intended to give a general indication of the proposed layout only. All images and dimensions are not intended to form part of any agreement. Dimensions and layouts are not exact, actua able room sizes may vary. Actual usable floor space may vary from stated floor area. Furniture and fixture representations are for illustration purposes only and do not reflect electrical plans for the e. Suites are sold unfurnished. Features, finishes, sizes and specifycations are subject to change without notice "Unit sizes and balcony" / terrace sizes vary based on floor and suite location. F. & O.E.