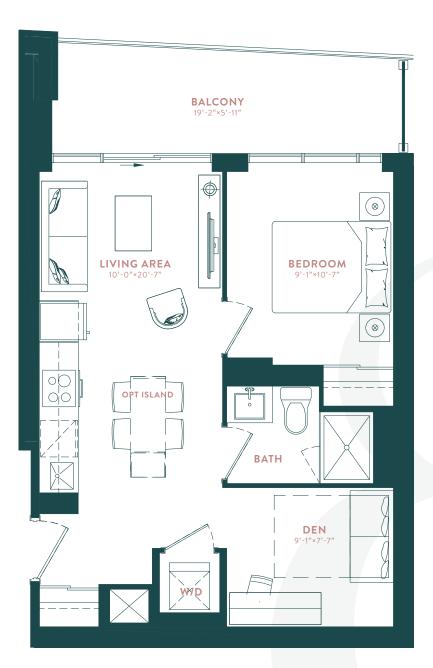

## BREWERY (1H+D)

1 BEDROOM + DEN

SUITE: 542 SQ. FT. | OUTDOOR: 100 SQ.FT. | TOTAL: 642 SQ.FT.

TYPICAL FLOOR

or plans are intended to give a general indication of the proposed layout only. All images and dimensions are not intended to form part of any agreement. Dimensions and layouts are not exact, actual eable room sizes may vary. Actual usable floor space may vary from stated floor area. Furniture and fixture representations are for illustration purposes only and do not reflect electrical plans for the te. Suites are sold unfurnished. Features, finishes, sizes and specifications are subject to change without notice "Unit sizes and balcony" terrace sizes vary based on floor and suite location. E. & O.E.