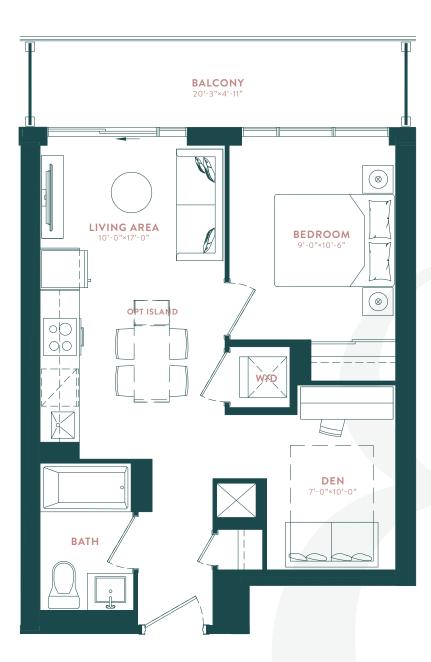

# DON VALLEY (1G+D)

1 BEDROOM + DEN

INTERIOR: 532 SQ. FT. | OUTDOOR: 100 SQ.FT. | TOTAL: 632 SQ.FT.

**TYPICAL FLOOR** 

oor plans are intended to give a general indication of the proposed layout only. All images and dimensions are not intended to form part of any agreement. Dimensions and layouts are not exact, actual i.eable room sizes may vary. Actual usable floor space may vary from stated floor area. Furniture and fixture representations are for illustration purposes only and do not reflect electrical plans for the its. Suites are sold unfurnished. Features, finishes, sizes and specifications are subject to change without notice. "Unit sizes and balcony / terrace, sizes vary based on floor and suite location. E. & O.E.