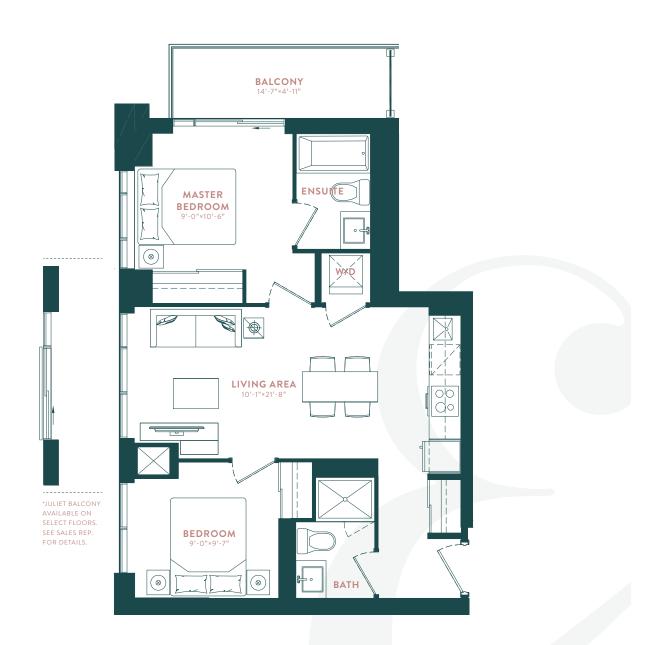

# BROADVIEW (1A)

1 BEDROOM

INTERIOR: 485 SQ. FT. | OUTDOOR: 66 SQ.FT. | TOTAL: 551 SQ.FT.

TYPICAL FLOOR

r plans are intended to give a general indication of the proposed layout only. All images and dimensions are not intended to form part of any agreement. Dimensions and layouts are not exact, actua ible room sizes may vary. Actual usable floor space may vary from stated floor area. Furniture and fixture representations are for illustration purposes only and do not reflect electrical plans for the s. Suites are sold unfurnished. Features, finishes, sizes and specifications are sold in the interview of the interview of the suite of the state of the solution. Fix 0. Cert