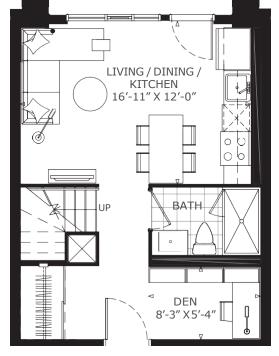

# jeffrey(T)

### THREE BEDROOM + DEN 3E+D (T)

INTERIOR | 1,008 SQ. FT. EXTERIOR | 336 SQ. FT. TOTAL | 1,344 SQ. FT.













### **THREE/FOUR BEDROOM 4A**

INTERIOR | 1,290 SQ. FT. TOTAL | 1,290 SQ. FT.





FLOOR 1

FLOOR 2 (OPTION 1)





JAC condos

FLOOR 3

FLOOR 2 (OPTION 2)







JARVIS ST.

FLOOR 1

FLOOR 2

FLOOR 3





### julianna

### THREE/FOUR BEDROOM + DEN 4B+D

INTERIOR | 1,327 SQ. FT. TOTAL | 1,327 SQ. FT.





FLOOR 1

FLOOR 2 (OPTION 1)





JAC condos

FLOOR 3

FLOOR 2 (OPTION 2)















### THREE/FOUR BEDROOM + DEN 4C+D-1

INTERIOR | 1,355 SQ. FT. TOTAL | 1,355 SQ. FT.





FLOOR 1

FLOOR 2 (OPTION 1)





JAC condos

FLOOR 3

FLOOR 2 (OPTION 2)













## jacari

### THREE/FOUR BEDROOM + DEN 4C+D-2

INTERIOR | 1,355 SQ. FT. TOTAL | 1,355 SQ. FT.





FLOOR 1

FLOOR 2 (OPTION 1)





JAC condos

FLOOR 3

FLOOR 2 (OPTION 2)









GRAYWOOD

HONOURING 35 YEARS