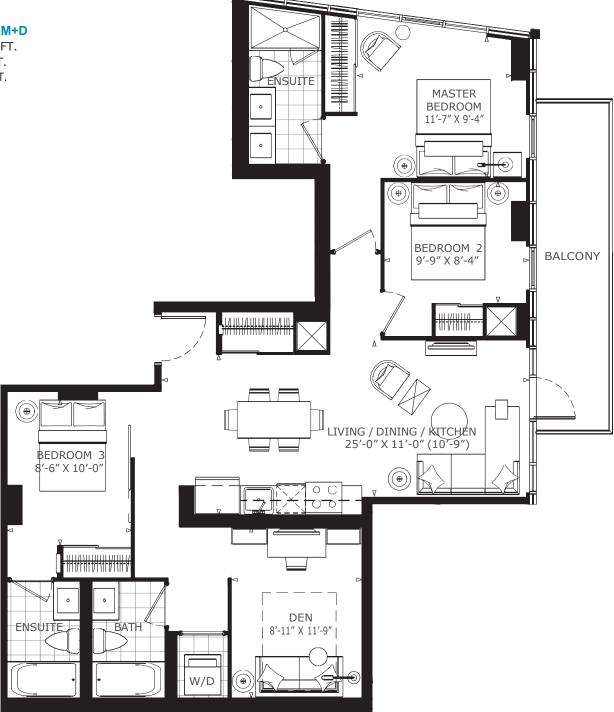

### THREE BEDROOM + DEN 3M+D

INTERIOR | 1,201 SQ. FT. EXTERIOR | 111 SQ. FT. TOTAL | 1,312 SQ. FT.