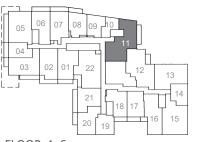

### THREE BEDROOM + DEN + MEDIA 3I+D

INTERIOR | 1,068 SQ. FT. TOTAL | 1,068 SQ. FT.









FLOOR 2





# joseph

### TWO BEDROOM + DEN 2P+D

INTERIOR | 826 SQ. FT. EXTERIOR | 163 SQ. FT. TOTAL | 989 SQ. FT.











## jerome

### THREE BEDROOM + DEN 3H+D

INTERIOR | 1,050 SQ. FT. TOTAL | 1,050 SQ. FT.













### THREE BEDROOM + DEN + MEDIA 3K+D

INTERIOR | 1,117 SQ. FT. EXTERIOR | 87 SQ. FT. TOTAL | 1,204 SQ. FT.











### THREE BEDROOM + DEN 3L+D

INTERIOR | 1,125 SQ. FT. TOTAL | 1,125 SQ. FT.







# **jeffrey**











### joshua

### THREE BEDROOM + DEN 3M+D

INTERIOR | 1,201 SQ. FT. EXTERIOR | 111 SQ. FT. TOTAL | 1,312 SQ. FT.



### JAC condos





FLOOR 4-6





# jamal (T)

### TWO BEDROOM + DEN 2N+D (T)

INTERIOR | 763 SQ. FT. EXTERIOR | 349 SQ. FT. TOTAL | 1,112 SQ. FT.























# jeffrey(T)

### THREE BEDROOM + DEN 3E+D (T)

INTERIOR | 1,008 SQ. FT. EXTERIOR | 336 SQ. FT. TOTAL | 1,344 SQ. FT.













### **THREE/FOUR BEDROOM 4A**

INTERIOR | 1,290 SQ. FT. TOTAL | 1,290 SQ. FT.





FLOOR 1

FLOOR 2 (OPTION 1)





JAC condos

FLOOR 3

FLOOR 2 (OPTION 2)







JARVIS ST.

FLOOR 1

FLOOR 2

FLOOR 3





### julianna

### THREE/FOUR BEDROOM + DEN 4B+D

INTERIOR | 1,327 SQ. FT. TOTAL | 1,327 SQ. FT.





FLOOR 1

FLOOR 2 (OPTION 1)





JAC condos

FLOOR 3

FLOOR 2 (OPTION 2)















### THREE/FOUR BEDROOM + DEN 4C+D-1

INTERIOR | 1,355 SQ. FT. TOTAL | 1,355 SQ. FT.





FLOOR 1

FLOOR 2 (OPTION 1)