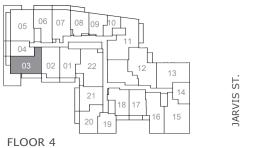

# jeffrey(T)

### THREE BEDROOM + DEN 3E+D (T)

INTERIOR | 1,008 SQ. FT. EXTERIOR | 336 SQ. FT. TOTAL | 1,344 SQ. FT.