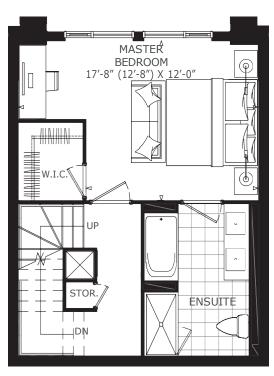

### **THREE/FOUR BEDROOM 4A**

INTERIOR | 1,290 SQ. FT. TOTAL | 1,290 SQ. FT.

FLOOR 1

FLOOR 2 (OPTION 1)

JAC condos

FLOOR 3

FLOOR 2 (OPTION 2)

JARVIS ST.