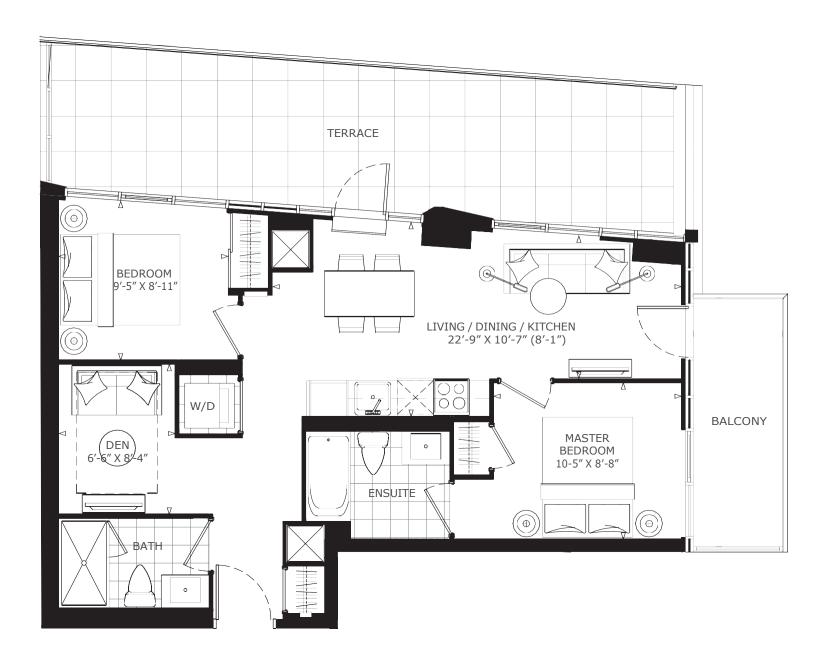

# joseph

### TWO BEDROOM + DEN 2P+D

INTERIOR | 826 SQ. FT. EXTERIOR | 163 SQ. FT. TOTAL | 989 SQ. FT.