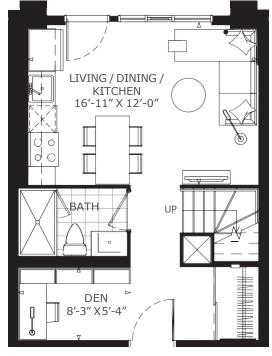

### THREE BEDROOM + DEN + MEDIA 3I+D

INTERIOR | 1,068 SQ. FT. TOTAL | 1,068 SQ. FT.

FLOOR 2