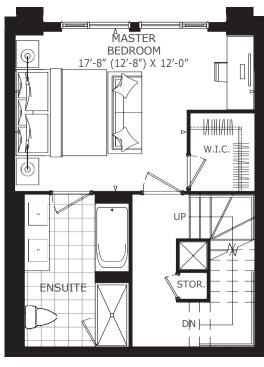

### THREE BEDROOM + DEN + MEDIA 3I+D

INTERIOR | 1,068 SQ. FT. TOTAL | 1,068 SQ. FT.

FLOOR 2