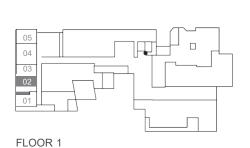

### **THREE/FOUR BEDROOM 4A**

INTERIOR | 1,290 SQ. FT. TOTAL | 1,290 SQ. FT.

FLOOR 1

FLOOR 2 (OPTION 1)

JAC condos

FLOOR 3

FLOOR 2 (OPTION 2)

JARVIS ST.

FLOOR 1

FLOOR 2

FLOOR 3