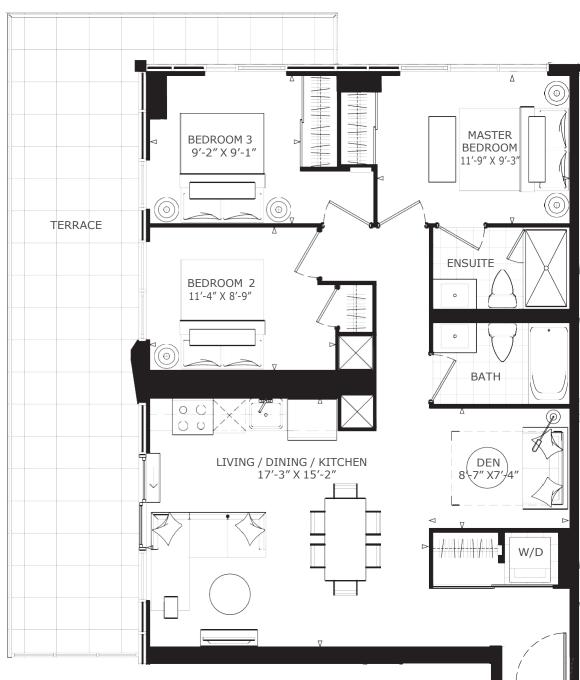

# jeffrey(T)

### THREE BEDROOM + DEN 3E+D (T)

INTERIOR | 1,008 SQ. FT. EXTERIOR | 336 SQ. FT. TOTAL | 1,344 SQ. FT.