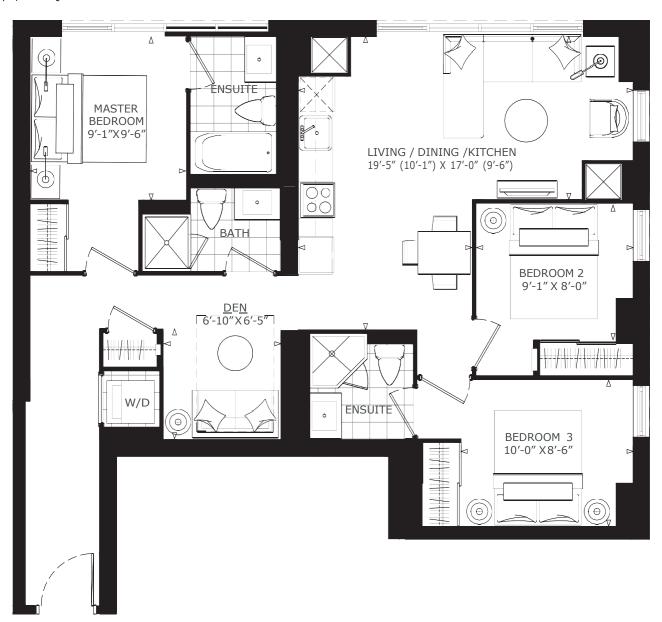

### THREE BEDROOM + DEN + MEDIA 3I+D

INTERIOR | 1,068 SQ. FT. TOTAL | 1,068 SQ. FT.

FLOOR 2

# joseph