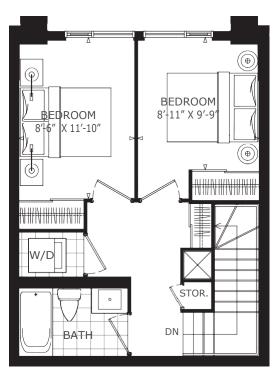

### THREE BEDROOM + DEN + MEDIA 3I+D

INTERIOR | 1,068 SQ. FT. TOTAL | 1,068 SQ. FT.

FLOOR 2