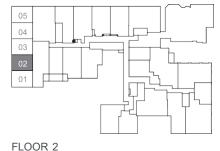

### **THREE/FOUR BEDROOM 4A**

INTERIOR | 1,290 SQ. FT. TOTAL | 1,290 SQ. FT.

FLOOR 1

FLOOR 2 (OPTION 1)

JAC condos

FLOOR 3

FLOOR 2 (OPTION 2)

JARVIS ST.

FLOOR 1

FLOOR 2

FLOOR 3