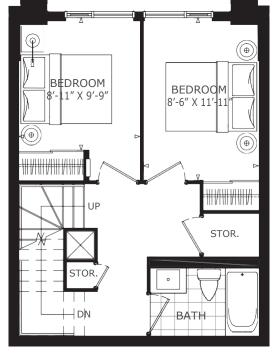

NTERIOR | 1,125 SQ. FT. TOTAL | 1,125 SQ. FT.







# **jeffrey**











### joshua

### THREE BEDROOM + DEN 3M+D

INTERIOR | 1,201 SQ. FT. EXTERIOR | 111 SQ. FT. TOTAL | 1,312 SQ. FT.



### JAC condos





FLOOR 4-6





# jamal (T)

### TWO BEDROOM + DEN 2N+D (T)

INTERIOR | 763 SQ. FT. EXTERIOR | 349 SQ. FT. TOTAL | 1,112 SQ. FT.























# jeffrey(T)

### THREE BEDROOM + DEN 3E+D (T)

INTERIOR | 1,008 SQ. FT. EXTERIOR | 336 SQ. FT. TOTAL | 1,344 SQ. FT.













### **THREE/FOUR BEDROOM 4A**

INTERIOR | 1,290 SQ. FT. TOTAL | 1,290 SQ. FT.





FLOOR 1

FLOOR 2 (OPTION 1)





JAC condos

FLOOR 3

FLOOR 2 (OPTION 2)







JARVIS ST.

FLOOR 1

FLOOR 2

FLOOR 3





### julianna

### THREE/FOUR BEDROOM + DEN 4B+D

INTERIOR | 1,327 SQ. FT. TOTAL | 1,327 SQ. FT.





FLOOR 1

FLOOR 2 (OPTION 1)





JAC condos

FLOOR 3

FLOOR 2 (OPTION 2)















### THREE/FOUR BEDROOM + DEN 4C+D-1

INTERIOR | 1,355 SQ. FT. TOTAL | 1,355 SQ. FT.





FLOOR 1

FLOOR 2 (OPTION 1)





JAC condos

FLOOR 3

FLOOR 2 (OPTION 2)













## jacari

### THREE/FOUR BEDROOM + DEN 4C+D-2

INTERIOR | 1,355 SQ. FT. TOTAL | 1,355 SQ. FT.





FLOOR 1

FLOOR 2 (OPTION 1)





JAC condos

FLOOR 3

FLOOR 2 (OPTION 2)









GRAYWOOD

HONOURING 35 YEARS