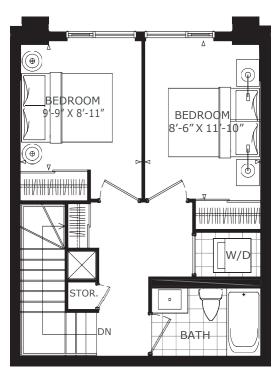

### **THREE/FOUR BEDROOM 4A**

INTERIOR | 1,290 SQ. FT. TOTAL | 1,290 SQ. FT.

FLOOR 1

FLOOR 2 (OPTION 1)

JAC condos

FLOOR 3

FLOOR 2 (OPTION 2)

JARVIS ST.