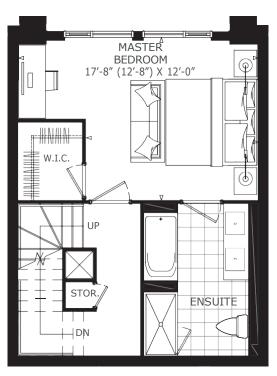

+ DEN 3E+D (T)

INTERIOR | 1,008 SQ. FT. EXTERIOR | 336 SQ. FT. TOTAL | 1,344 SQ. FT.













### **THREE/FOUR BEDROOM 4A**

INTERIOR | 1,290 SQ. FT. TOTAL | 1,290 SQ. FT.





FLOOR 1

FLOOR 2 (OPTION 1)





JAC condos

FLOOR 3

FLOOR 2 (OPTION 2)







JARVIS ST.

FLOOR 1

FLOOR 2

FLOOR 3





### julianna

### THREE/FOUR BEDROOM + DEN 4B+D

INTERIOR | 1,327 SQ. FT. TOTAL | 1,327 SQ. FT.





FLOOR 1

FLOOR 2 (OPTION 1)





JAC condos

FLOOR 3

FLOOR 2 (OPTION 2)















### THREE/FOUR BEDROOM + DEN 4C+D-1

INTERIOR | 1,355 SQ. FT. TOTAL | 1,355 SQ. FT.





FLOOR 1

FLOOR 2 (OPTION 1)





JAC condos

FLOOR 3

FLOOR 2 (OPTION 2)













## jacari

### THREE/FOUR BEDROOM + DEN 4C+D-2

INTERIOR | 1,355 SQ. FT. TOTAL | 1,355 SQ. FT.





FLOOR 1

FLOOR 2 (OPTION 1)





JAC condos

FLOOR 3

FLOOR 2 (OPTION 2)









GRAYWOOD

HONOURING 35 YEARS