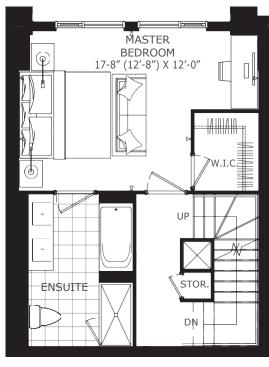

### **THREE/FOUR BEDROOM 4A**

INTERIOR | 1,290 SQ. FT. TOTAL | 1,290 SQ. FT.

FLOOR 1

FLOOR 2 (OPTION 1)

JAC condos

FLOOR 3

FLOOR 2 (OPTION 2)

JARVIS ST.

FLOOR 1

FLOOR 2

FLOOR 3