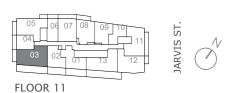

+ DEN + MEDIA 3I+D

INTERIOR | 1,068 SQ. FT. TOTAL | 1,068 SQ. FT.









FLOOR 2





# joseph

### TWO BEDROOM + DEN 2P+D

INTERIOR | 826 SQ. FT. EXTERIOR | 163 SQ. FT. TOTAL | 989 SQ. FT.











## jerome

### THREE BEDROOM + DEN 3H+D

INTERIOR | 1,050 SQ. FT. TOTAL | 1,050 SQ. FT.













### THREE BEDROOM + DEN + MEDIA 3K+D

INTERIOR | 1,117 SQ. FT. EXTERIOR | 87 SQ. FT. TOTAL | 1,204 SQ. FT.











### THREE BEDROOM + DEN 3L+D

INTERIOR | 1,125 SQ. FT. TOTAL | 1,125 SQ. FT.







# **jeffrey**











### joshua

### THREE BEDROOM + DEN 3M+D

INTERIOR | 1,201 SQ. FT. EXTERIOR | 111 SQ. FT. TOTAL | 1,312 SQ. FT.



### JAC condos





FLOOR 4-6





# jamal (T)

### TWO BEDROOM + DEN 2N+D (T)

INTERIOR | 763 SQ. FT. EXTERIOR | 349 SQ. FT. TOTAL | 1,112 SQ. FT.























# jeffrey(T)

### THREE BEDROOM + DEN 3E+D (T)

INTERIOR | 1,008 SQ. FT. EXTERIOR | 336 SQ. FT. TOTAL | 1,344 SQ. FT.













### **THREE/FOUR BEDROOM 4A**

INTERIOR | 1,290 SQ. FT. TOTAL | 1,290 SQ. FT.





FLOOR 1

FLOOR 2 (OPTION 1)





JAC condos

FLOOR 3

FLOOR 2 (OPTION 2)







JARVIS ST.

FLOOR 1

FLOOR 2

FLOOR 3





### julianna

### THREE/FOUR BEDROOM + DEN 4B+D

INTERIOR | 1,327 SQ. FT. TOTAL | 1,327 SQ. FT.





FLOOR 1

FLOOR 2 (OPTION 1)





JAC condos

FLOOR 3

FLOOR 2 (OPTION 2)















### THREE/FOUR BEDROOM + DEN 4C+D-1

INTERIOR | 1,355 SQ. FT. TOTAL | 1,355 SQ. FT.





FLOOR 1

FLOOR 2 (OPTION 1)





JAC condos

FLOOR 3

FLOOR 2 (OPTION 2)













## jacari

### THREE/FOUR BEDROOM + DEN 4C+D-2

INTERIOR | 1,355 SQ. FT. TOTAL |