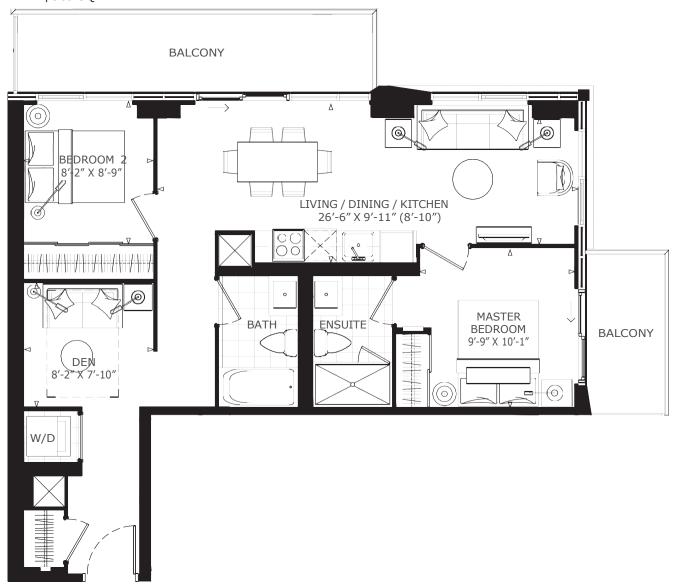

### TWO BEDROOM + DEN 2P+D

INTERIOR | 826 SQ. FT. EXTERIOR | 163 SQ. FT. TOTAL | 989 SQ. FT.