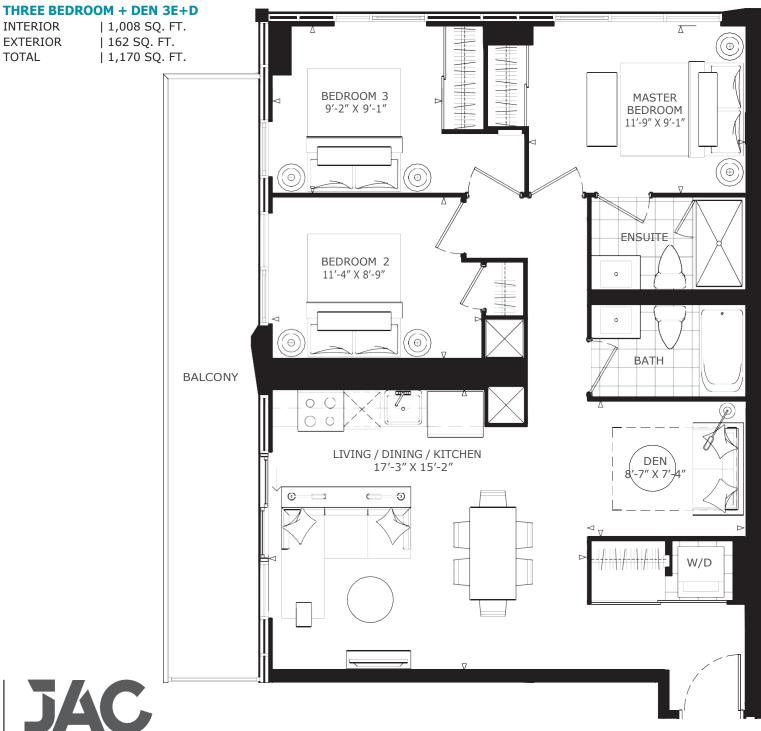

# jeffrey(T)

### THREE BEDROOM + DEN 3E+D (T)

INTERIOR | 1,008 SQ. FT. EXTERIOR | 336 SQ. FT. TOTAL | 1,344 SQ. FT.