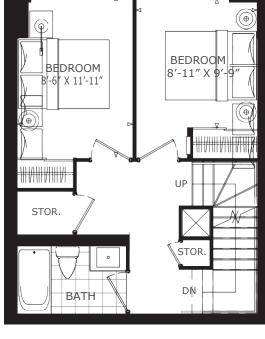

### **THREE/FOUR BEDROOM 4A**

INTERIOR | 1,290 SQ. FT. TOTAL | 1,290 SQ. FT.

FLOOR 1

FLOOR 2 (OPTION 1)

JAC condos

FLOOR 3

FLOOR 2 (OPTION 2)

JARVIS ST.

FLOOR 1

FLOOR 2

FLOOR 3