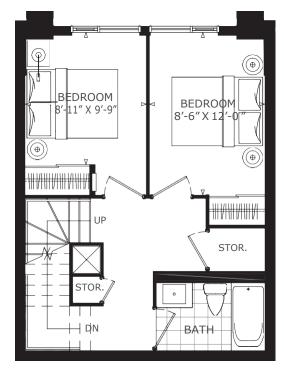

# jeffrey(T)

### THREE BEDROOM + DEN 3E+D (T)

INTERIOR | 1,008 SQ. FT. EXTERIOR | 336 SQ. FT. TOTAL | 1,344 SQ. FT.













### **THREE/FOUR BEDROOM 4A**

INTERIOR | 1,290 SQ. FT. TOTAL | 1,290 SQ. FT.





FLOOR 1

FLOOR 2 (OPTION 1)





JAC condos

FLOOR 3

FLOOR 2 (OPTION 2)







JARVIS ST.

FLOOR 1

FLOOR 2

FLOOR 3





### julianna

### THREE/FOUR BEDROOM + DEN 4B+D

INTERIOR | 1,327 SQ. FT. TOTAL | 1,327 SQ. FT.





FLOOR 1

FLOOR 2 (OPTION 1)





JAC condos

FLOOR 3

FLOOR 2 (OPTION 2)















### THREE/FOUR BEDROOM + DEN 4C+D-1

INTERIOR | 1,355 SQ. FT. TOTAL | 1,355 SQ. FT.





FLOOR 1

FLOOR 2 (OPTION 1)





JAC condos

FLOOR 3

FLOOR 2 (OPTION 2)













## jacari

### THREE/FOUR BEDROOM + DEN 4C+D-2

INTERIOR | 1,355 SQ. FT. TOTAL | 1,355 SQ. FT.





FLOOR 1

FLOOR 2 (OPTION 1)





JAC condos

FLOOR 3

FLOOR 2 (OPTION 2)









GRAYWOOD

HONOURING 35 YEARS