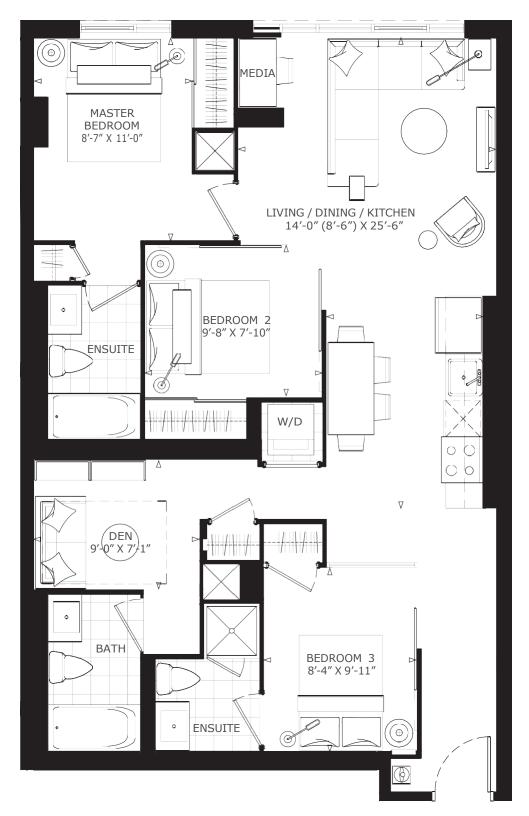

### THREE BEDROOM + DEN + MEDIA 3I+D

INTERIOR | 1,068 SQ. FT. TOTAL | 1,068 SQ. FT.

FLOOR 2