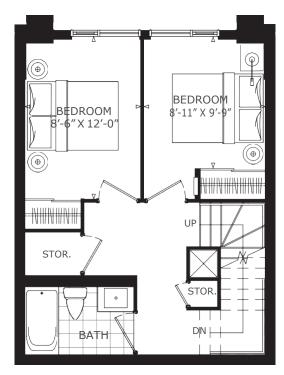

### THREE BEDROOM + DEN + MEDIA 3I+D

INTERIOR | 1,068 SQ. FT. TOTAL | 1,068 SQ. FT.

FLOOR 2