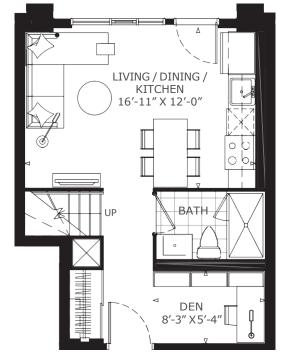

INTERIOR | 1,125 SQ. FT. TOTAL | 1,125 SQ. FT.







# **jeffrey**











### joshua

### THREE BEDROOM + DEN 3M+D

INTERIOR | 1,201 SQ. FT. EXTERIOR | 111 SQ. FT. TOTAL | 1,312 SQ. FT.



### JAC condos





FLOOR 4-6





# jamal (T)

### TWO BEDROOM + DEN 2N+D (T)

INTERIOR | 763 SQ. FT. EXTERIOR | 349 SQ. FT. TOTAL | 1,112 SQ. FT.























# jeffrey(T)

### THREE BEDROOM + DEN 3E+D (T)

INTERIOR | 1,008 SQ. FT. EXTERIOR | 336 SQ. FT. TOTAL | 1,344 SQ. FT.













### **THREE/FOUR BEDROOM 4A**

INTERIOR | 1,290 SQ. FT. TOTAL | 1,290 SQ. FT.





FLOOR 1

FLOOR 2 (OPTION 1)





JAC condos

FLOOR 3

FLOOR 2 (OPTION 2)







JARVIS ST.

FLOOR 1

FLOOR 2

FLOOR 3





### julianna

### THREE/FOUR BEDROOM + DEN 4B+D

INTERIOR | 1,327 SQ. FT. TOTAL | 1,327 SQ. FT.





FLOOR 1

FLOOR 2 (OPTION 1)





JAC condos

FLOOR 3

FLOOR 2 (OPTION 2)















### THREE/FOUR BEDROOM + DEN 4C+D-1

INTERIOR | 1,355 SQ. FT. TOTAL | 1,355 SQ. FT.





FLOOR 1

FLOOR 2 (OPTION 1)





JAC condos

FLOOR 3

FLOOR 2 (OPTION 2)













## jacari

### THREE/FOUR BEDROOM + DEN 4C+D-2

INTERIOR | 1,355 SQ. FT. TOTAL | 1,355 SQ. FT.





FLOOR 1

FLOOR 2 (OPTION 1)





JAC condos

FLOOR 3

FLOOR 2 (OPTION 2)









GRAYWOOD

HONOURING 35 YEARS