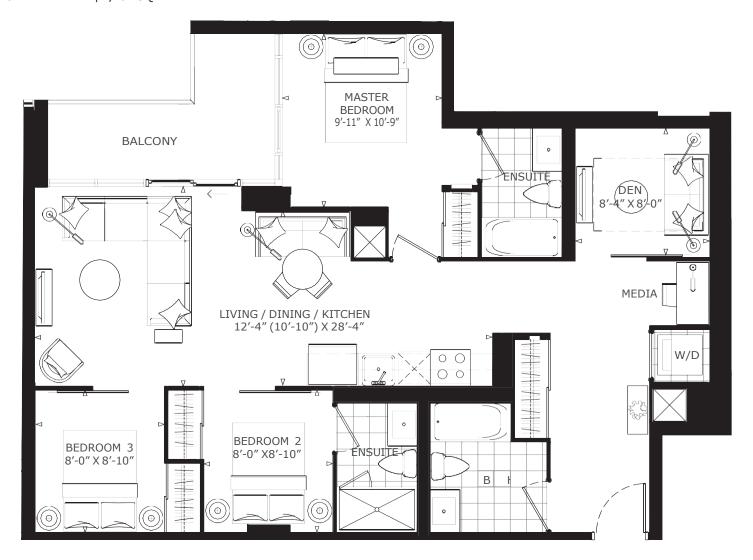

### THREE BEDROOM + DEN + MEDIA 3I+D

INTERIOR | 1,068 SQ. FT. TOTAL | 1,068 SQ. FT.









FLOOR 2





# joseph

### TWO BEDROOM + DEN 2P+D

INTERIOR | 826 SQ. FT. EXTERIOR | 163 SQ. FT. TOTAL | 989 SQ. FT.











## jerome

### THREE BEDROOM + DEN 3H+D

INTERIOR | 1,050 SQ. FT. TOTAL | 1,050 SQ. FT.













### THREE BEDROOM + DEN + MEDIA 3K+D

INTERIOR | 1,117 SQ. FT. EXTERIOR | 87 SQ. FT. TOTAL | 1,204 SQ. FT.











### THREE BEDROOM + DEN 3L+D

INTERIOR | 1,125 SQ. FT. TOTAL | 1,125 SQ. FT.







# **jeffrey**











### joshua

### THREE BEDROOM + DEN 3M+D

INTERIOR | 1,201 SQ. FT. EXTERIOR | 111 SQ. FT. TOTAL | 1,312 SQ. FT.



### JAC condos





FLOOR 4-6





# jamal (T)

### TWO BEDROOM + DEN 2N+D (T)

INTERIOR | 763 SQ. FT. EXTERIOR | 349 SQ. FT. TOTAL | 1,112 SQ. FT.























# jeffrey(T)

### THREE BEDROOM + DEN 3E+D (T)

INTERIOR | 1,008 SQ. FT. EXTERIOR | 336 SQ. FT. TOTAL | 1,344 SQ. FT.













### **THREE/FOUR BEDROOM 4A**

INTERIOR | 1,290 SQ. FT. TOTAL | 1,290 SQ. FT.





FLOOR 1

FLOOR 2 (OPTION 1)





JAC condos

FLOOR 3

FLOOR 2 (OPTION 2)







JARVIS ST.

FLOOR 1

FLOOR 2

FLOOR 3





### julianna

### THREE/FOUR BEDROOM + DEN 4B+D

INTERIOR