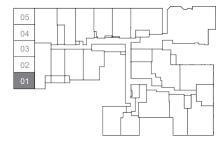

THREE BEDROOM + DEN + MEDIA 3K+D

INTERIOR | 1,117 SQ. FT. EXTERIOR | 87 SQ. FT. TOTAL | 1,204 SQ. FT.











### THREE BEDROOM + DEN 3L+D

INTERIOR | 1,125 SQ. FT. TOTAL | 1,125 SQ. FT.







# **jeffrey**











### joshua

### THREE BEDROOM + DEN 3M+D

INTERIOR | 1,201 SQ. FT. EXTERIOR | 111 SQ. FT. TOTAL | 1,312 SQ. FT.



### JAC condos





FLOOR 4-6





# jamal (T)

### TWO BEDROOM + DEN 2N+D (T)

INTERIOR | 763 SQ. FT. EXTERIOR | 349 SQ. FT. TOTAL | 1,112 SQ. FT.























# jeffrey(T)

### THREE BEDROOM + DEN 3E+D (T)

INTERIOR | 1,008 SQ. FT. EXTERIOR | 336 SQ. FT. TOTAL | 1,344 SQ. FT.













### **THREE/FOUR BEDROOM 4A**

INTERIOR | 1,290 SQ. FT. TOTAL | 1,290 SQ. FT.





FLOOR 1

FLOOR 2 (OPTION 1)





JAC condos

FLOOR 3

FLOOR 2 (OPTION 2)







JARVIS ST.

FLOOR 1

FLOOR 2

FLOOR 3





### julianna

### THREE/FOUR BEDROOM + DEN 4B+D

INTERIOR | 1,327 SQ. FT. TOTAL | 1,327 SQ. FT.





FLOOR 1

FLOOR 2 (OPTION 1)





JAC condos

FLOOR 3

FLOOR 2 (OPTION 2)















### THREE/FOUR BEDROOM + DEN 4C+D-1

INTERIOR | 1,355 SQ. FT. TOTAL | 1,355 SQ. FT.





FLOOR 1

FLOOR 2 (OPTION 1)





JAC condos

FLOOR 3

FLOOR 2 (OPTION 2)













## jacari

### THREE/FOUR BEDROOM + DEN 4C+D-2

INTERIOR | 1,355 SQ. FT. TOTAL | 1,355 SQ. FT.





FLOOR 1

FLOOR 2 (OPTION 1)





JAC condos

FLOOR 3

FLOOR 2 (OPTION 2)









GRAYWOOD

HONOURING 35 YEARS