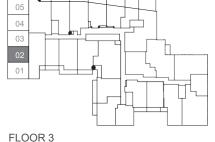

# joshua

### THREE BEDROOM + DEN 3M+D

INTERIOR | 1,201 SQ. FT. EXTERIOR | 111 SQ. FT. TOTAL | 1,312 SQ. FT.



### JAC condos





FLOOR 4-6





# jamal (T)

### TWO BEDROOM + DEN 2N+D (T)

INTERIOR | 763 SQ. FT. EXTERIOR | 349 SQ. FT. TOTAL | 1,112 SQ. FT.























# jeffrey(T)

### THREE BEDROOM + DEN 3E+D (T)

INTERIOR | 1,008 SQ. FT. EXTERIOR | 336 SQ. FT. TOTAL | 1,344 SQ. FT.













### **THREE/FOUR BEDROOM 4A**

INTERIOR | 1,290 SQ. FT. TOTAL | 1,290 SQ. FT.





FLOOR 1

FLOOR 2 (OPTION 1)





JAC condos

FLOOR 3

FLOOR 2 (OPTION 2)







JARVIS ST.

FLOOR 1

FLOOR 2

FLOOR 3





### julianna

### THREE/FOUR BEDROOM + DEN 4B+D

INTERIOR | 1,327 SQ. FT. TOTAL | 1,327 SQ. FT.





FLOOR 1

FLOOR 2 (OPTION 1)





JAC condos

FLOOR 3

FLOOR 2 (OPTION 2)















### THREE/FOUR BEDROOM + DEN 4C+D-1

INTERIOR | 1,355 SQ. FT. TOTAL | 1,355 SQ. FT.





FLOOR 1

FLOOR 2 (OPTION 1)





JAC condos

FLOOR 3

FLOOR 2 (OPTION 2)













## jacari

### THREE/FOUR BEDROOM + DEN 4C+D-2

INTERIOR | 1,355 SQ. FT. TOTAL | 1,355 SQ. FT.





FLOOR 1

FLOOR 2 (OPTION 1)





JAC condos

FLOOR 3

FLOOR 2 (OPTION 2)









GRAYWOOD

HONOURING 35 YEARS