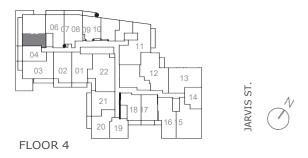

SQ. FT. EXTERIOR | 163 SQ. FT. TOTAL | 989 SQ. FT.











## jerome

### THREE BEDROOM + DEN 3H+D

INTERIOR | 1,050 SQ. FT. TOTAL | 1,050 SQ. FT.













### THREE BEDROOM + DEN + MEDIA 3K+D

INTERIOR | 1,117 SQ. FT. EXTERIOR | 87 SQ. FT. TOTAL | 1,204 SQ. FT.











### THREE BEDROOM + DEN 3L+D

INTERIOR | 1,125 SQ. FT. TOTAL | 1,125 SQ. FT.







# **jeffrey**











### joshua

### THREE BEDROOM + DEN 3M+D

INTERIOR | 1,201 SQ. FT. EXTERIOR | 111 SQ. FT. TOTAL | 1,312 SQ. FT.



### JAC condos





FLOOR 4-6





# jamal (T)

### TWO BEDROOM + DEN 2N+D (T)

INTERIOR | 763 SQ. FT. EXTERIOR | 349 SQ. FT. TOTAL | 1,112 SQ. FT.























# jeffrey(T)

### THREE BEDROOM + DEN 3E+D (T)

INTERIOR | 1,008 SQ. FT. EXTERIOR | 336 SQ. FT. TOTAL | 1,344 SQ. FT.













### **THREE/FOUR BEDROOM 4A**

INTERIOR | 1,290 SQ. FT. TOTAL | 1,290 SQ. FT.





FLOOR 1

FLOOR 2 (OPTION 1)





JAC condos

FLOOR 3

FLOOR 2 (OPTION 2)







JARVIS ST.

FLOOR 1

FLOOR 2

FLOOR 3





### julianna

### THREE/FOUR BEDROOM + DEN 4B+D

INTERIOR | 1,327 SQ. FT. TOTAL | 1,327 SQ. FT.





FLOOR 1

FLOOR 2 (OPTION 1)





JAC condos

FLOOR 3

FLOOR 2 (OPTION 2)















### THREE/FOUR BEDROOM + DEN 4C+D-1

INTERIOR | 1,355 SQ. FT. TOTAL | 1,355 SQ. FT.





FLOOR 1

FLOOR 2 (OPTION 1)





JAC condos

FLOOR 3

FLOOR 2 (OPTION 2)













## jacari

### THREE/FOUR BEDROOM + DEN 4C+D-2

INTERIOR | 1,355 SQ. FT. TOTAL | 1,355 SQ. FT.





FLOOR 1

FLOOR 2 (OPTION 1)





JAC condos

FLOOR 3

FLOOR 2 (OPTION 2)









GRAYWOOD

HONOURING 35 YEARS