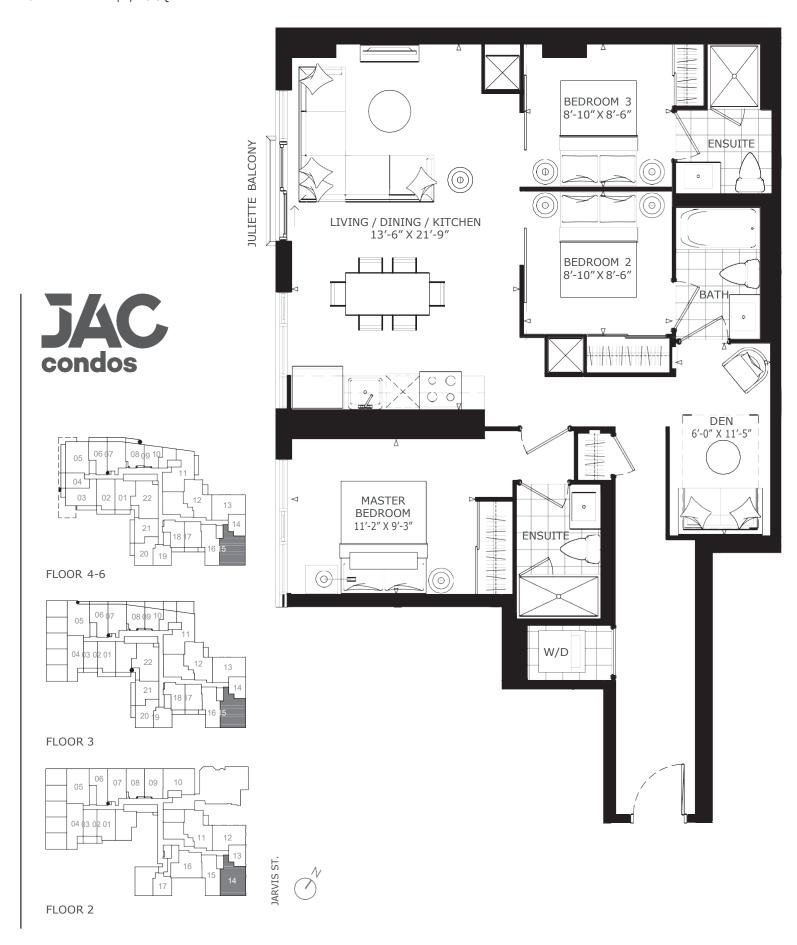

### THREE BEDROOM + DEN + MEDIA 3I+D

INTERIOR | 1,068 SQ. FT. TOTAL | 1,068 SQ. FT.









FLOOR 2





# joseph

### TWO BEDROOM + DEN 2P+D

INTERIOR | 826 SQ. FT. EXTERIOR | 163 SQ. FT. TOTAL | 989 SQ. FT.











## jerome

### THREE BEDROOM + DEN 3H+D

INTERIOR | 1,050 SQ. FT. TOTAL | 1,050 SQ. FT.













### THREE BEDROOM + DEN + MEDIA 3K+D

INTERIOR | 1,117 SQ. FT. EXTERIOR | 87 SQ. FT. TOTAL | 1,204 SQ. FT.











### THREE BEDROOM + DEN 3L+D

INTERIOR | 1,125 SQ. FT. TOTAL | 1,125 SQ. FT.







# **jeffrey**











### joshua

### THREE BEDROOM + DEN 3M+D

INTERIOR | 1,201 SQ. FT. EXTERIOR | 111 SQ. FT. TOTAL | 1,312 SQ. FT.



### JAC condos





FLOOR 4-6





# jamal (T)

### TWO BEDROOM + DEN 2N+D (T)

INTERIOR | 763 SQ. FT. EXTERIOR | 349 SQ. FT. TOTAL | 1,112 SQ. FT.























# jeffrey(T)

### THREE BEDROOM + DEN 3E+D (T)

INTERIOR | 1,008 SQ. FT. EXTERIOR | 336 SQ. FT. TOTAL | 1,344 SQ. FT.













### **THREE/FOUR BEDROOM 4A**

INTERIOR | 1,290 SQ. FT. TOTAL | 1,290 SQ. FT.





FLOOR 1

FLOOR 2 (OPTION 1)





JAC condos

FLOOR 3

FLOOR 2 (OPTION 2)







JARVIS ST.

FLOOR 1

FLOOR 2

FLOOR 3





### julianna

### THREE/FOUR BEDROOM + DEN 4B+D

INTERIOR | 1,327 SQ. FT. TOTAL | 1,327 SQ. FT.





FLOOR 1

FLOOR 2 (OPTION 1)





JAC condos