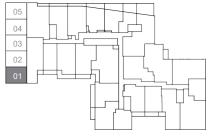

HREE BEDROOM + DEN + MEDIA 3K+D

INTERIOR | 1,117 SQ. FT. EXTERIOR | 87 SQ. FT. TOTAL | 1,204 SQ. FT.











### THREE BEDROOM + DEN 3L+D

INTERIOR | 1,125 SQ. FT. TOTAL | 1,125 SQ. FT.







# **jeffrey**











### joshua

### THREE BEDROOM + DEN 3M+D

INTERIOR | 1,201 SQ. FT. EXTERIOR | 111 SQ. FT. TOTAL | 1,312 SQ. FT.



### JAC condos





FLOOR 4-6





# jamal (T)

### TWO BEDROOM + DEN 2N+D (T)

INTERIOR | 763 SQ. FT. EXTERIOR | 349 SQ. FT. TOTAL | 1,112 SQ. FT.























# jeffrey(T)

### THREE BEDROOM + DEN 3E+D (T)

INTERIOR | 1,008 SQ. FT. EXTERIOR | 336 SQ. FT. TOTAL | 1,344 SQ. FT.













### **THREE/FOUR BEDROOM 4A**

INTERIOR | 1,290 SQ. FT. TOTAL | 1,290 SQ. FT.





FLOOR 1

FLOOR 2 (OPTION 1)





JAC condos

FLOOR 3

FLOOR 2 (OPTION 2)







JARVIS ST.

FLOOR 1

FLOOR 2

FLOOR 3





### julianna

### THREE/FOUR BEDROOM + DEN 4B+D

INTERIOR | 1,327 SQ. FT. TOTAL | 1,327 SQ. FT.





FLOOR 1

FLOOR 2 (OPTION 1)





JAC condos

FLOOR 3

FLOOR 2 (OPTION 2)















### THREE/FOUR BEDROOM + DEN 4C+D-1

INTERIOR | 1,355 SQ. FT. TOTAL | 1,355 SQ. FT.





FLOOR 1

FLOOR 2 (OPTION 1)





JAC condos

FLOOR 3

FLOOR 2 (OPTION 2)













## jacari

### THREE/FOUR BEDROOM + DEN 4C+D-2

INTERIOR | 1,355 SQ. FT. TOTAL | 1,355 SQ. FT.





FLOOR 1

FLOOR 2 (OPTION 1)





JAC condos

FLOOR 3

FLOOR 2 (OPTION 2)









GRAYWOOD

HONOURING 35 YEARS