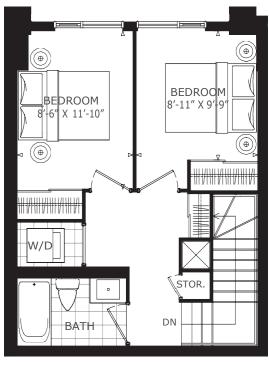

### **THREE/FOUR BEDROOM 4A**

INTERIOR | 1,290 SQ. FT. TOTAL | 1,290 SQ. FT.

FLOOR 1

FLOOR 2 (OPTION 1)

JAC condos

FLOOR 3

FLOOR 2 (OPTION 2)

JARVIS ST.

FLOOR 1

FLOOR 2

FLOOR 3