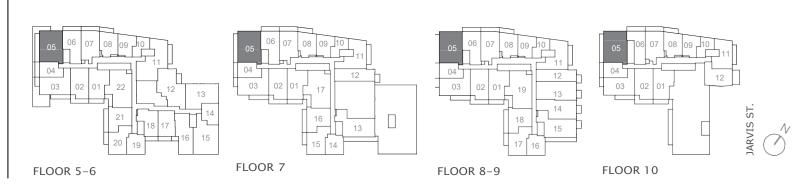

### THREE BEDROOM + DEN + MEDIA 3I+D

INTERIOR | 1,068 SQ. FT. TOTAL | 1,068 SQ. FT.









FLOOR 2





# joseph

### TWO BEDROOM + DEN 2P+D

INTERIOR | 826 SQ. FT. EXTERIOR | 163 SQ. FT. TOTAL | 989 SQ. FT.











## jerome

### THREE BEDROOM + DEN 3H+D

INTERIOR | 1,050 SQ. FT. TOTAL | 1,050 SQ. FT.













### THREE BEDROOM + DEN + MEDIA 3K+D

INTERIOR | 1,117 SQ. FT. EXTERIOR | 87 SQ. FT. TOTAL | 1,204 SQ. FT.











### THREE BEDROOM + DEN 3L+D

INTERIOR | 1,125 SQ. FT. TOTAL | 1,125 SQ. FT.







# **jeffrey**











### joshua

### THREE BEDROOM + DEN 3M+D

INTERIOR | 1,201 SQ. FT. EXTERIOR | 111 SQ. FT. TOTAL | 1,312 SQ. FT.



### JAC condos





FLOOR 4-6





# jamal (T)

### TWO BEDROOM + DEN 2N+D (T)

INTERIOR | 763 SQ. FT. EXTERIOR | 349 SQ. FT. TOTAL | 1,112 SQ. FT.























# jeffrey(T)

### THREE BEDROOM + DEN 3E+D (T)

INTERIOR | 1,008 SQ. FT. EXTERIOR | 336 SQ. FT. TOTAL | 1,344 SQ. FT.













### **THREE/FOUR BEDROOM 4A**

INTERIOR | 1,290 SQ. FT. TOTAL | 1,290 SQ. FT.





FLOOR 1

FLOOR 2 (OPTION 1)





JAC condos

FLOOR 3

FLOOR 2 (OPTION 2)







JARVIS ST.

FLOOR 1

FLOOR 2

FLOOR 3





### julianna

### THREE/FOUR BEDROOM + DEN 4B+D

INTERIOR | 1,327 SQ. FT. TOTAL | 1,327 SQ. FT.





FLOOR 1

FLOOR 2 (OPTION 1)





JAC condos

FLOOR 3

FLOOR 2 (OPTION