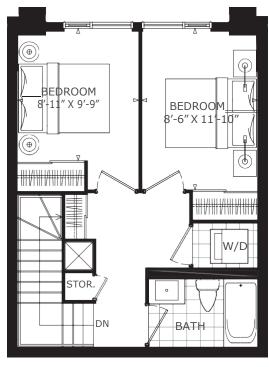

M + DEN 3E+D (T)

INTERIOR | 1,008 SQ. FT. EXTERIOR | 336 SQ. FT. TOTAL | 1,344 SQ. FT.













### **THREE/FOUR BEDROOM 4A**

INTERIOR | 1,290 SQ. FT. TOTAL | 1,290 SQ. FT.





FLOOR 1

FLOOR 2 (OPTION 1)





JAC condos

FLOOR 3

FLOOR 2 (OPTION 2)







JARVIS ST.

FLOOR 1

FLOOR 2

FLOOR 3





### julianna

### THREE/FOUR BEDROOM + DEN 4B+D

INTERIOR | 1,327 SQ. FT. TOTAL | 1,327 SQ. FT.





FLOOR 1

FLOOR 2 (OPTION 1)





JAC condos

FLOOR 3

FLOOR 2 (OPTION 2)















### THREE/FOUR BEDROOM + DEN 4C+D-1

INTERIOR | 1,355 SQ. FT. TOTAL | 1,355 SQ. FT.





FLOOR 1

FLOOR 2 (OPTION 1)





JAC condos

FLOOR 3

FLOOR 2 (OPTION 2)













## jacari

### THREE/FOUR BEDROOM + DEN 4C+D-2

INTERIOR | 1,355 SQ. FT. TOTAL | 1,355 SQ. FT.





FLOOR 1

FLOOR 2 (OPTION 1)





JAC condos

FLOOR 3

FLOOR 2 (OPTION 2)









GRAYWOOD

HONOURING 35 YEARS