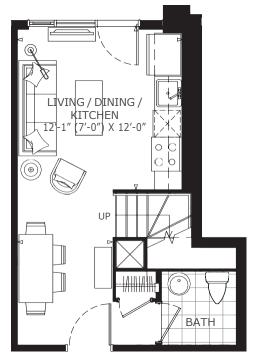

ROOM + DEN 3H+D

INTERIOR | 1,050 SQ. FT. TOTAL | 1,050 SQ. FT.













### THREE BEDROOM + DEN + MEDIA 3K+D

INTERIOR | 1,117 SQ. FT. EXTERIOR | 87 SQ. FT. TOTAL | 1,204 SQ. FT.











### THREE BEDROOM + DEN 3L+D

INTERIOR | 1,125 SQ. FT. TOTAL | 1,125 SQ. FT.







# **jeffrey**











### joshua

### THREE BEDROOM + DEN 3M+D

INTERIOR | 1,201 SQ. FT. EXTERIOR | 111 SQ. FT. TOTAL | 1,312 SQ. FT.



### JAC condos





FLOOR 4-6





# jamal (T)

### TWO BEDROOM + DEN 2N+D (T)

INTERIOR | 763 SQ. FT. EXTERIOR | 349 SQ. FT. TOTAL | 1,112 SQ. FT.























# jeffrey(T)

### THREE BEDROOM + DEN 3E+D (T)

INTERIOR | 1,008 SQ. FT. EXTERIOR | 336 SQ. FT. TOTAL | 1,344 SQ. FT.













### **THREE/FOUR BEDROOM 4A**

INTERIOR | 1,290 SQ. FT. TOTAL | 1,290 SQ. FT.





FLOOR 1

FLOOR 2 (OPTION 1)





JAC condos

FLOOR 3

FLOOR 2 (OPTION 2)







JARVIS ST.

FLOOR 1

FLOOR 2

FLOOR 3





### julianna

### THREE/FOUR BEDROOM + DEN 4B+D

INTERIOR | 1,327 SQ. FT. TOTAL | 1,327 SQ. FT.





FLOOR 1

FLOOR 2 (OPTION 1)





JAC condos

FLOOR 3

FLOOR 2 (OPTION 2)















### THREE/FOUR BEDROOM + DEN 4C+D-1

INTERIOR | 1,355 SQ. FT. TOTAL | 1,355 SQ. FT.





FLOOR 1

FLOOR 2 (OPTION 1)





JAC condos

FLOOR 3

FLOOR 2 (OPTION 2)













## jacari

### THREE/FOUR BEDROOM + DEN 4C+D-2

INTERIOR | 1,355 SQ. FT. TOTAL | 1,355 SQ. FT.





FLOOR 1

FLOOR 2 (OPTION 1)





JAC condos

FLOOR 3

FLOOR 2 (OPTION 2)









GRAYWOOD

HONOURING 35 YEARS