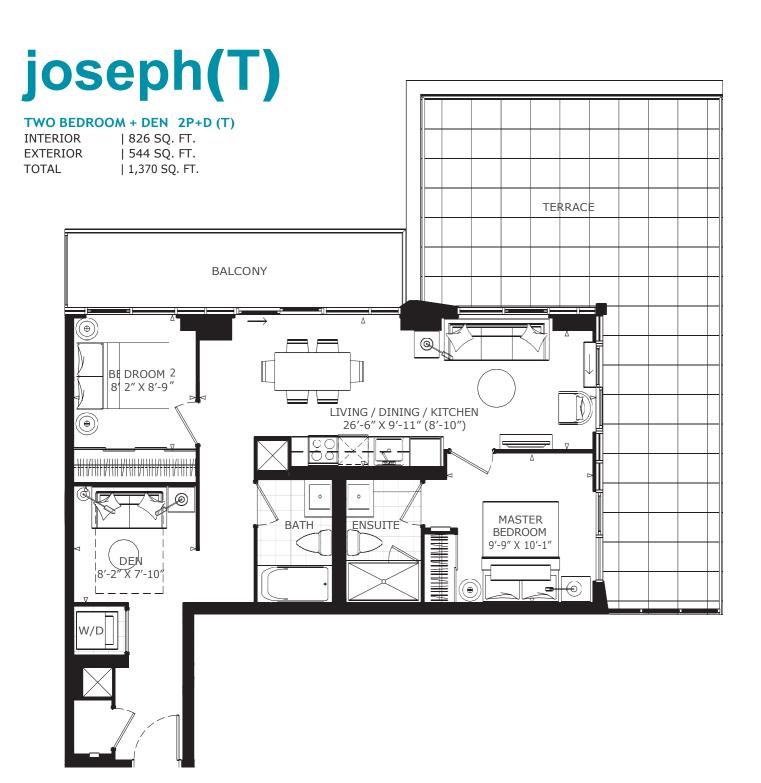

# joseph

### TWO BEDROOM + DEN 2P+D

INTERIOR | 826 SQ. FT. EXTERIOR | 163 SQ. FT. TOTAL | 989 SQ. FT.