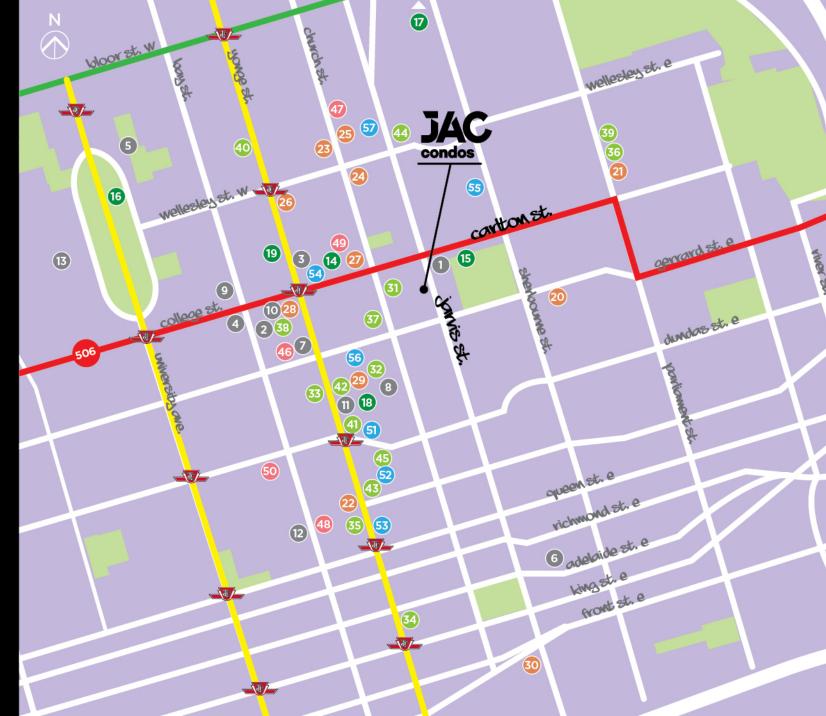

# ★ 100 WALK SCORE ★ 100 BIKE SCORE ★ 100 BIKE SCORE ● 96 TRANSIT SCORE

### **Schools & Services**

- 1. Bike Share Toronto Station
- 2. BMO Bank of Montreal
- 3. Canada Post
- 4. CIBC
- 5. E.J. Pratt Library
- 6. George Brown College
- 7. RBC Royal Bank
- 8. Ryerson University
- 9. Service Ontario
- 10. TD Canada Trust
- 11. Toronto Film School
- 12. Toronto Public Library
- 13. University of Toronto -
- St. George Campus

### **Parks & Recreation**

### 14. Alexander Park

- 15. Allan Gardens Off-Leash Dog Park
- 16. Queen's Park
- 17. Rosedale Ravine Lands Park
- 18. Ryerson Community Park
- 19. Central YMCA

### Retail

- 20. The Beer Store
  21. Cabbagetown Organics
  22. CF Toronto Eaton Centre
  23. Dead Dog Records
  24. Glad Day Bookshop
  25. Ladybug Florist
  26. LCBO
  27. Loblaws
  28. Metro
  29. Ryerson Farmers' Market
- 30. St. Lawrence Market

# Restaurants

31. Assembli 32. Balzac's Coffee Roasters 33. Barberian's Steak House 34. CRAFT Beer Market 35. Hendriks Restaurant & Bar 36. JetFuel Coffee 37. KINKA IZAKAYA 38. Real Fruit Bubble Tea 39. Salt & Tobacco 40. Sansotei Ramen 41. Spring Sushi 42. Starbucks 43. Sweat and Tonic 44. Mansion - The Keg Steakhouse + Bar 45. The Senator

## Health & Wellness

46. Crunch Fitness47. Elmspa48. GoodLife Fitness49. Mattamy Athletic Centre50. Yoga Tree Bay Dundas

### Attractions

 51. Cineplex Cinemas Yonge-Dundas and VIP
 52. Ed Mirvish Theatre
 53. Elgin and Winter Garden Theatre Centre
 54. Imagine Cinemas Carlton Cinema
 55. The Phoenix Concert Theatre
 56. Ryerson Theatre
 57. Berkeley Bicycle Club