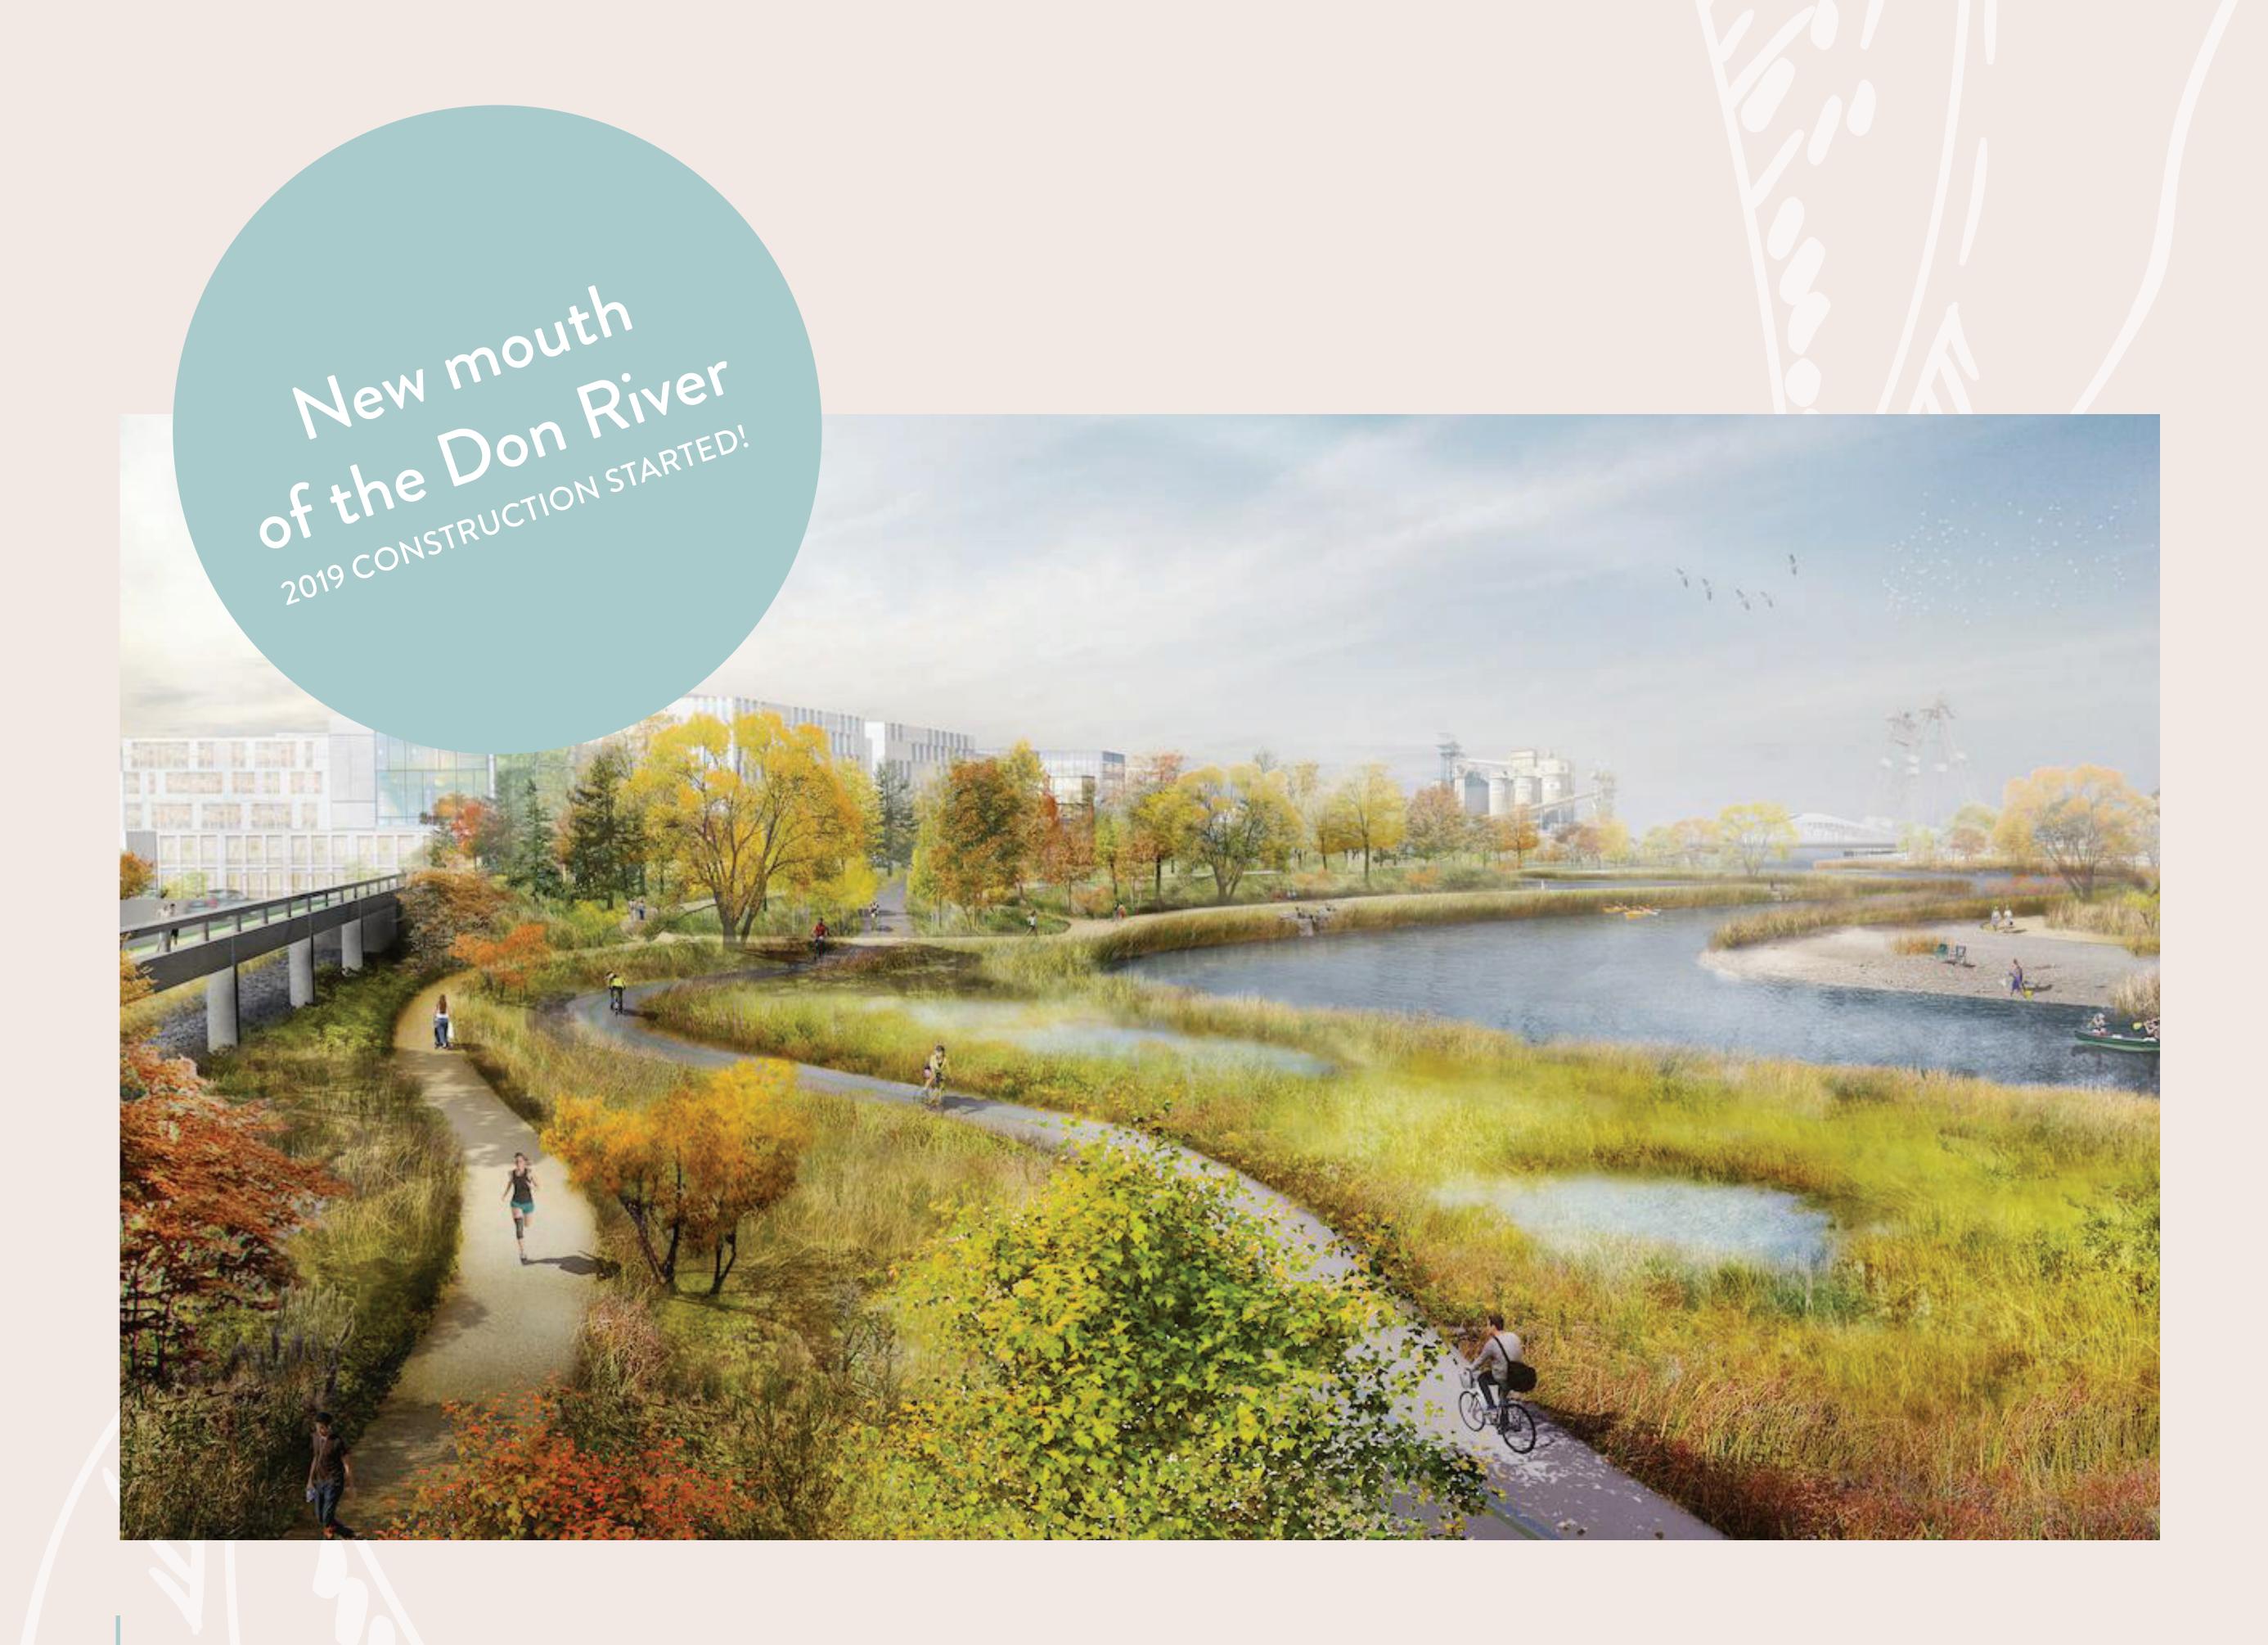

## LOWER DON LANDS/ PORT LANDS REVITALIZATION

- ONE OF THE LARGEST waterfront revitalizations in the world
- \$1.25 BILLION
  funded by three levels
  of government
- UNLOCKING 880 ACRES
  for development / flood protection
  completed by 2024

- 18,000-25,000 new residents
- PARKLANDS, TRAILS
  AND RENEWED
  CONNECTIONS
  between the Don River and
  Lake Ontario
- 25,000-30,000 jobs