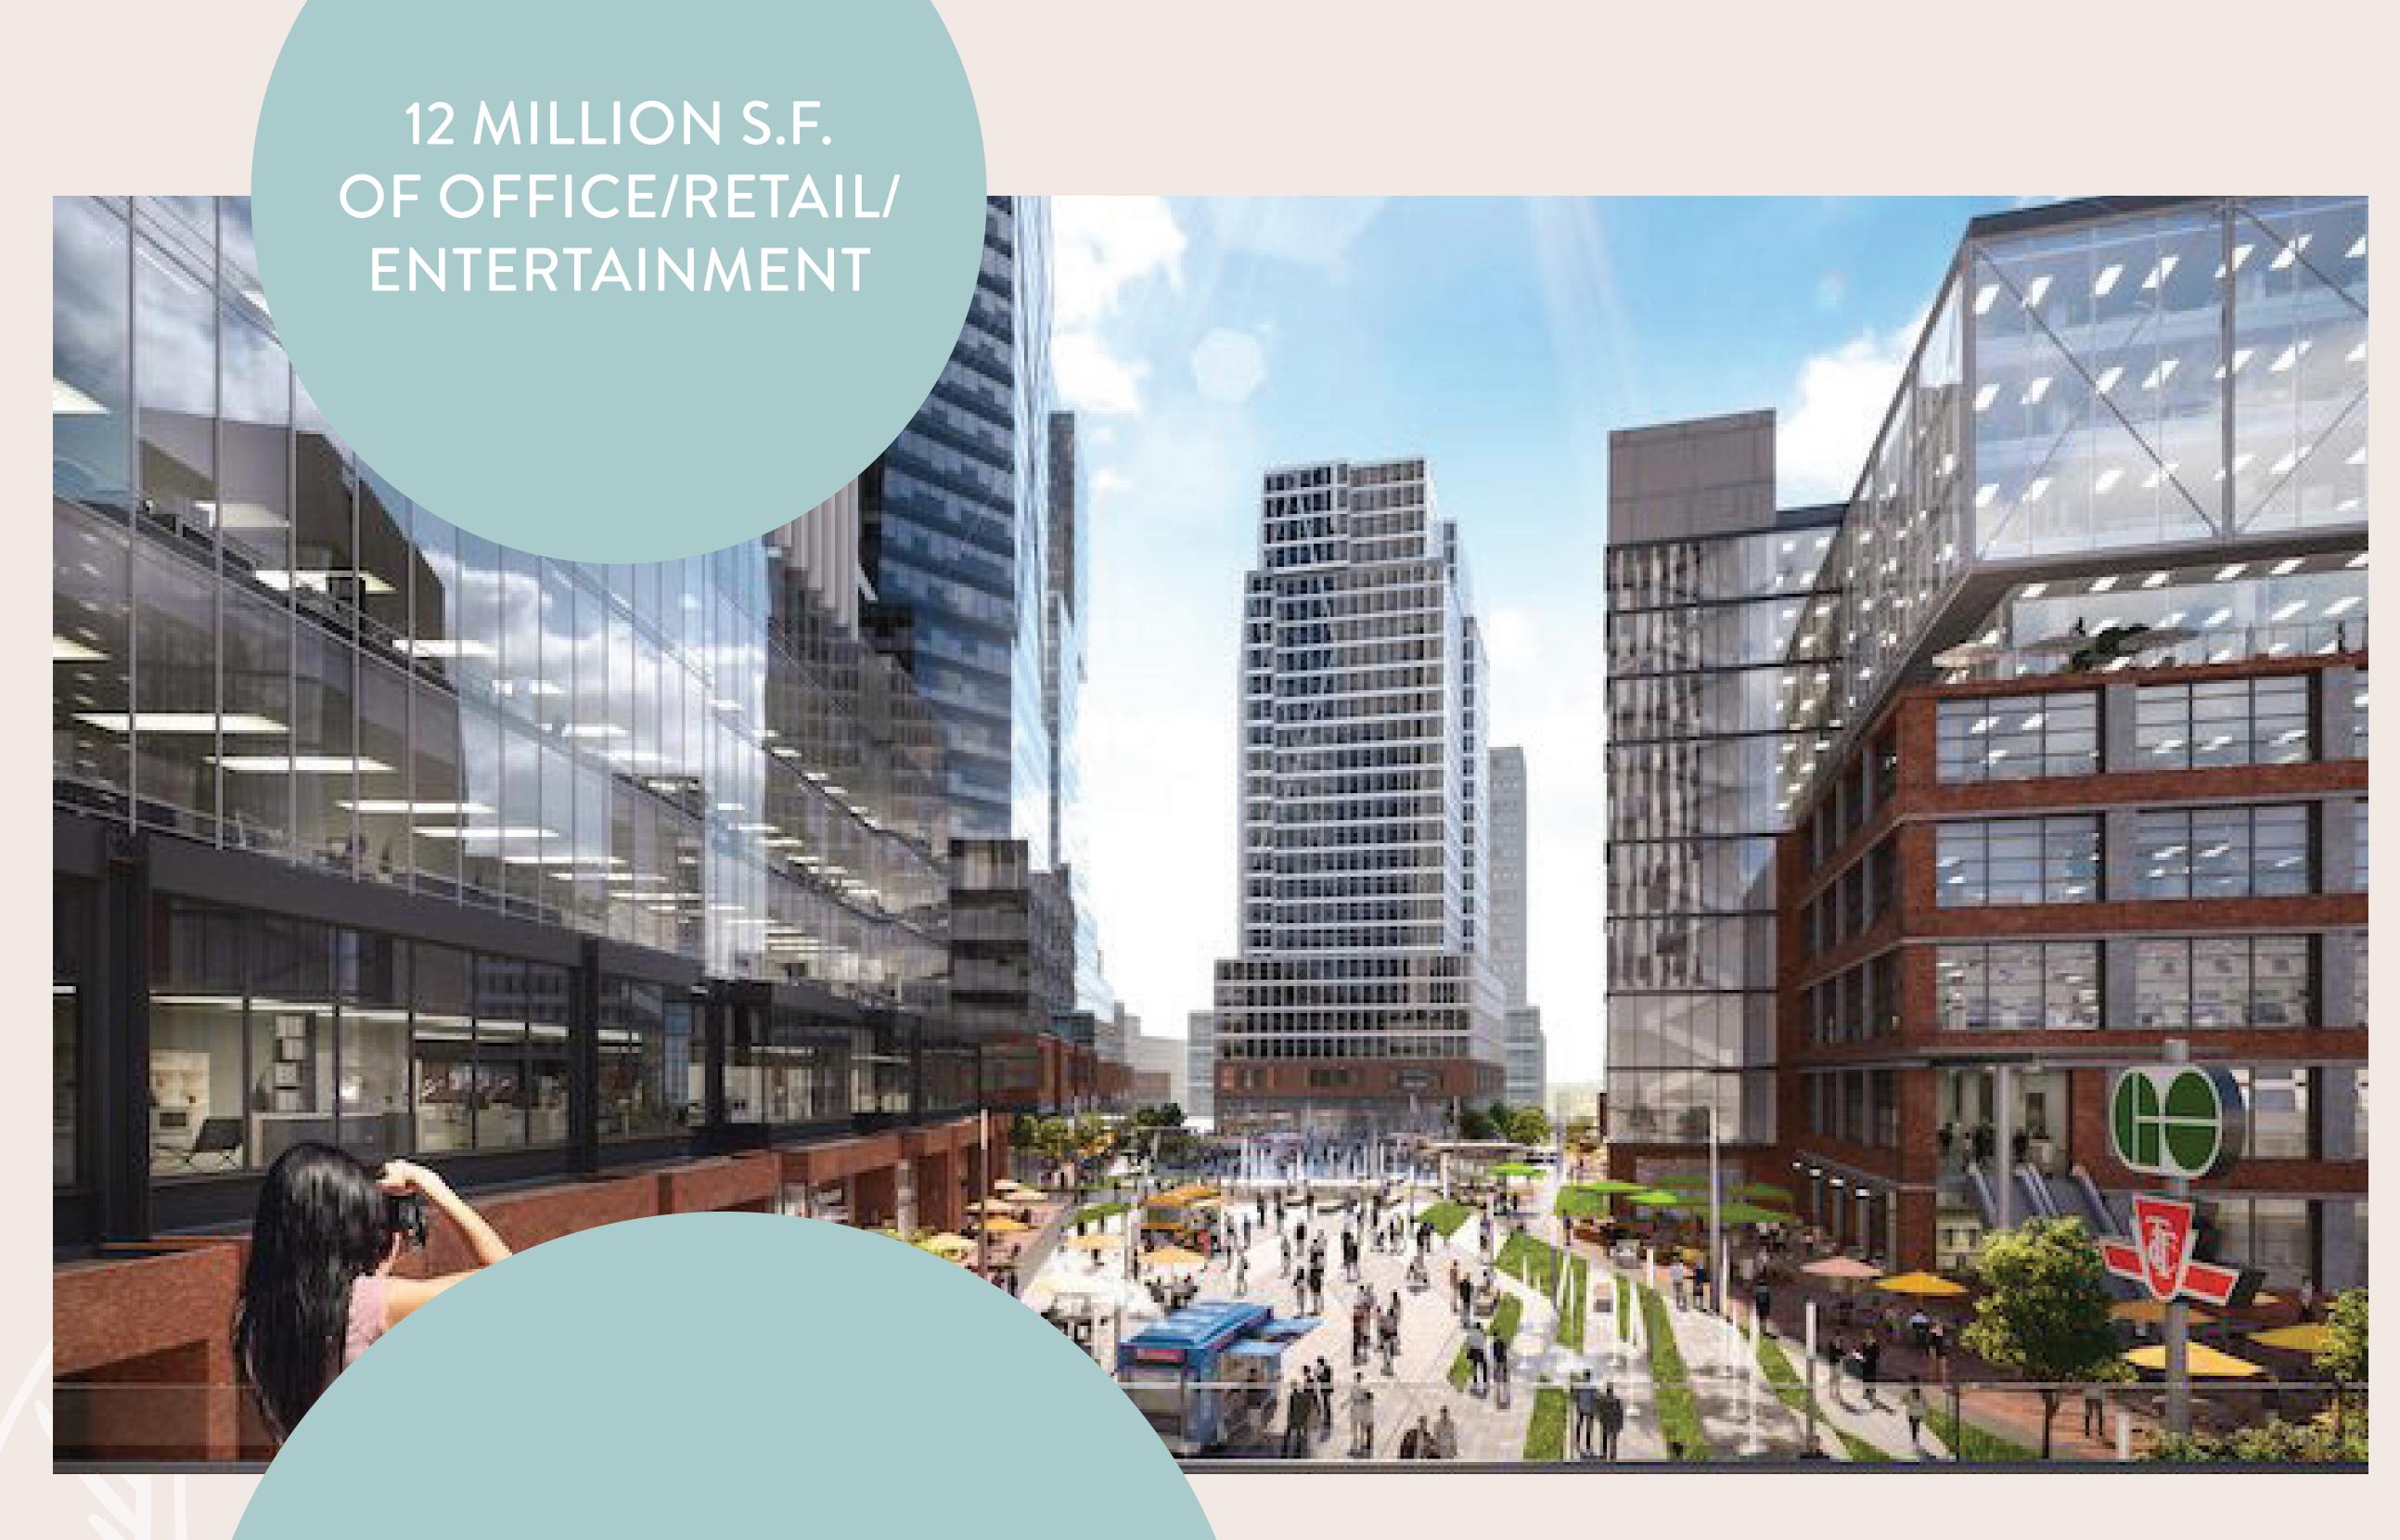

#### NEW TRANSIT HUB

5-minute subway ride to Union Station

+ Local and regional transit connections:
Regional Express Rail, SmartTrack,
Broadview LRT, Queen's Quay LRT and
the Ontario Relief Line

+70,000 JOBS