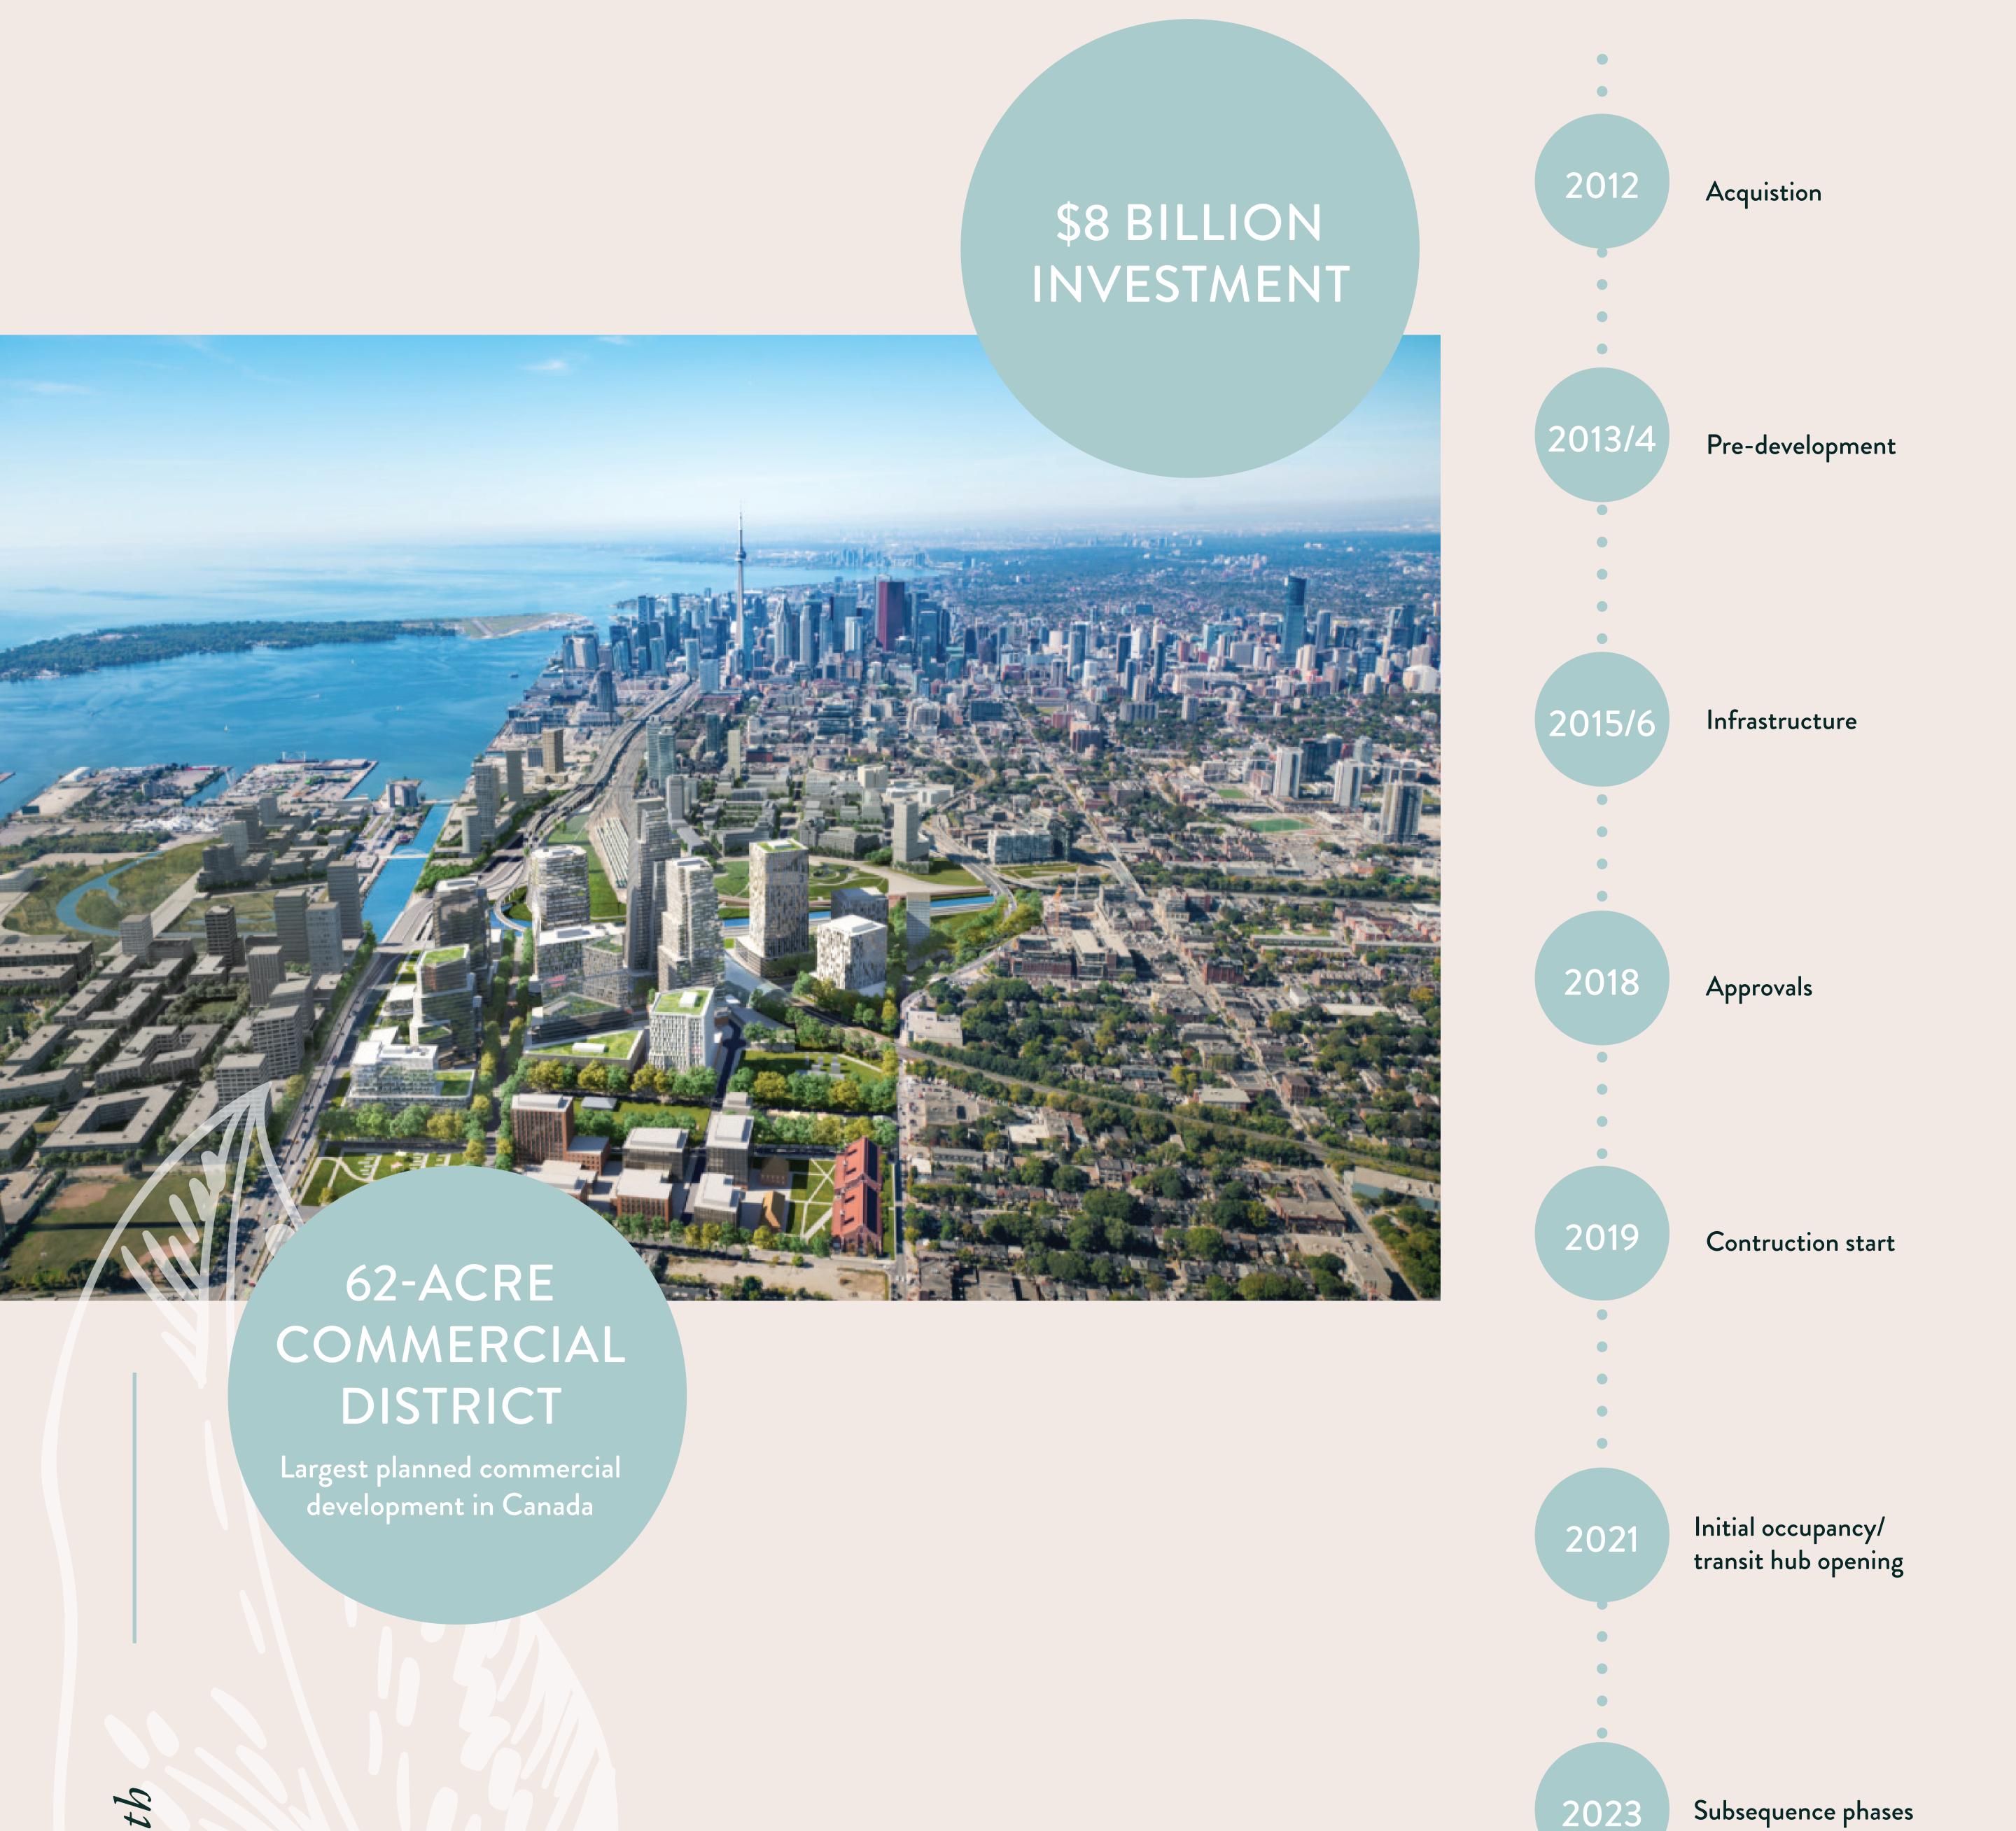

## EAST HARBOUR

East

Downtown



## EAST HARBOUR

2019 construction started!
First building completed in 2021



#### NEW TRANSIT HUB

5-minute subway ride to Union Station

+ Local and regional transit connections:
Regional Express Rail, SmartTrack,
Broadview LRT, Queen's Quay LRT and
the Ontario Relief Line

+70,000 JOBS

# Downtown East Growth

## LOWER DON LANDS/ PORT LANDS REVITALIZATION



- ONE OF THE LARGEST waterfront revitalizations in the world
- \$1.25 BILLION
  funded by three levels
  of government
- UNLOCKING 880 ACRES
  for development / flood protection
  completed by 2024

- 18,000-25,000 new residents
- PARKLANDS, TRAILS
  AND RENEWED
  CONNECTIONS
  between the Don River and
  Lake Ontario
- 25,000-30,000 jobs