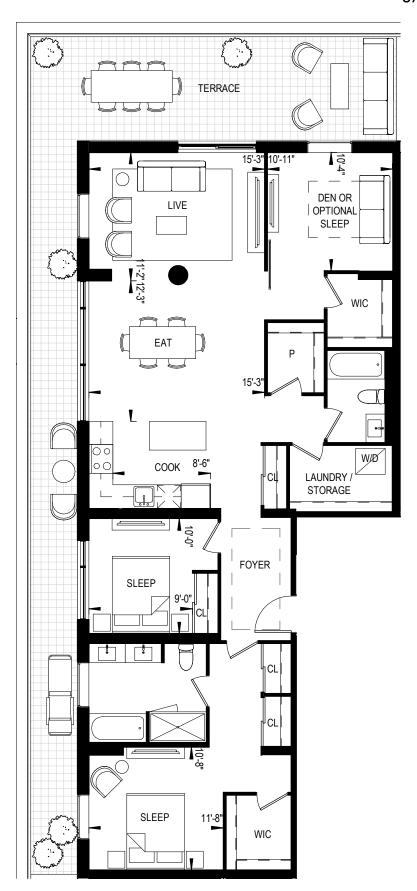

# 2B-75

2 BEDROOM 1062 Square Feet 208 Square Feet Terrace















### 3 BEDROOM 1129 Square Feet 277 Square Feet Terrace











## 3B-29-T

3 BEDROOM 1223 Square Feet 176 Square Feet Terrace















3 BEDROOM 1325 Square Feet 198 Square Feet Terrace













3 BEDROOM 1336 Square Feet 349 Square Feet Terrace











3 BEDROOM 1495 Square Feet 576 Square Feet Terrace













# 3B-10-T

3 BEDROOM 1509 Square Feet 322 Square Feet Terrace











## 3B-03

3 BEDROOM 1559 Square Feet 446 Square Feet Terrace













# 3B-20

3 BEDROOM 1582 Square Feet 583 Square Feet Terrace















3 BEDROOM 1592 Square Feet 362 Square Feet Terrace













# 3B-25 1602

3 BEDROOM

1964 Square Feet

436 Square Feet Balcony 50 Square Feet Terrace













# 3B-06 1501

3 BEDROOM 1987 Square Feet 399 Square Feet Terrace