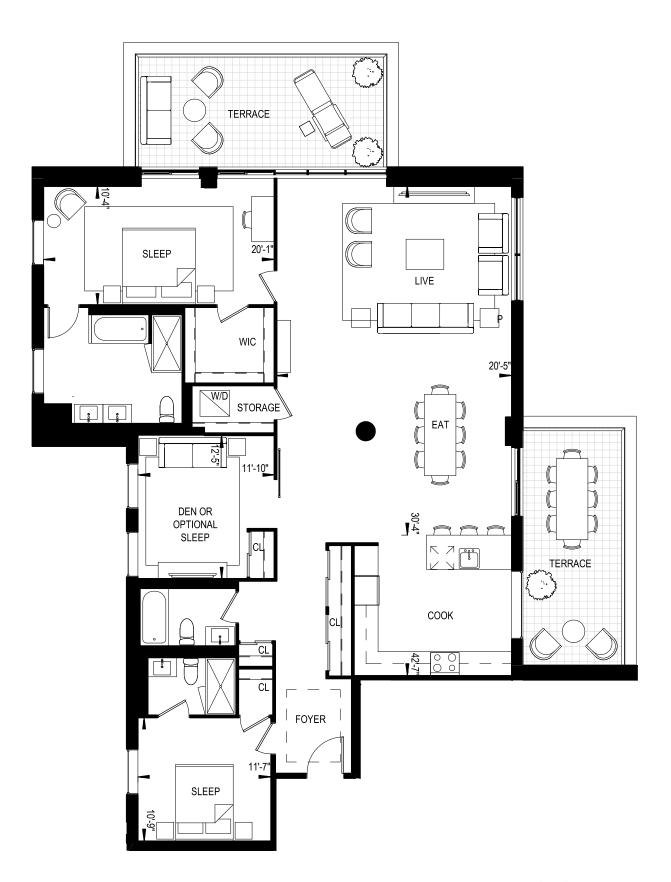

# 3B-20

3 BEDROOM 1582 Square Feet 583 Square Feet Terrace

3 BEDROOM 1592 Square Feet 362 Square Feet Terrace