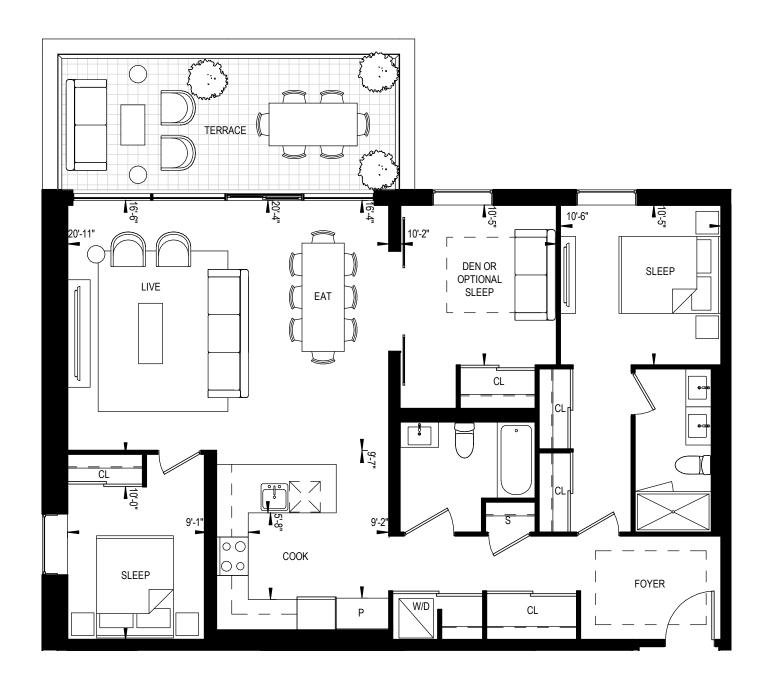

# 2B-75

2 BEDROOM 1062 Square Feet 208 Square Feet Terrace















### 3 BEDROOM 1129 Square Feet 277 Square Feet Terrace











## 3B-29-T

3 BEDROOM 1223 Square Feet 176 Square Feet Terrace















3 BEDROOM 1325 Square Feet 198 Square Feet Terrace













3 BEDROOM 1336 Square Feet 349 Square Feet Terrace











3 BEDROOM 1495 Square Feet 576 Square Feet Terrace













# 3B-10-T

3 BEDROOM 1509 Square Feet 322 Square Feet Terrace











## 3B-03

3 BEDROOM 1559 Square Feet 446 Square Feet Terrace













# 3B-20

3 BEDROOM 1582 Square Feet 583 Square Feet Terrace















3 BEDROOM 1592 Square Feet 362 Square Feet Terrace













# 3B-25 1602

3 BEDROOM

1964 Square Feet

436 Square Feet Balcony 50 Square Feet Terrace













# 3B-06 1501

3 BEDROOM 1987 Square Feet 399 Square Feet Terrace