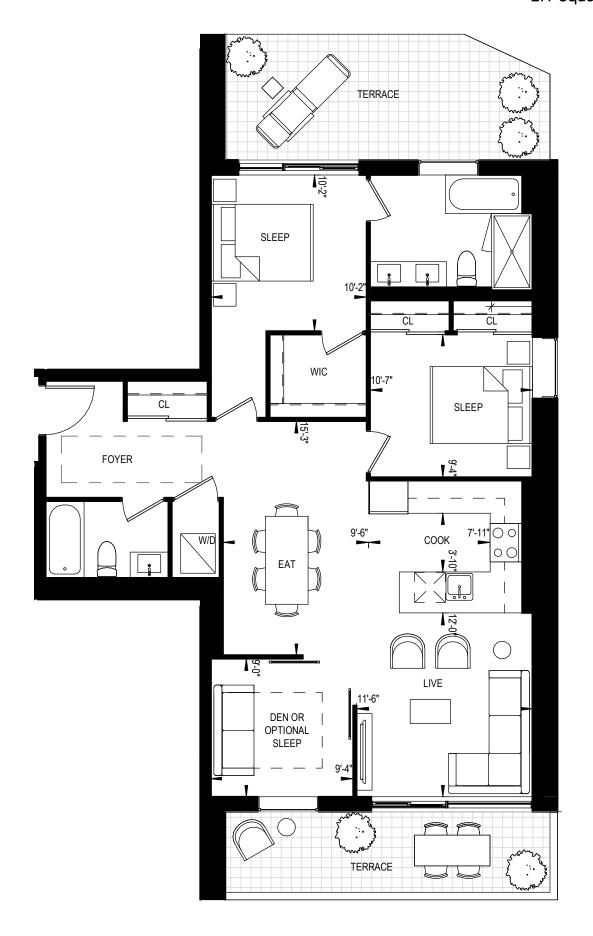

# 2B-75

2 BEDROOM 1062 Square Feet 208 Square Feet Terrace















### 3 BEDROOM 1129 Square Feet 277 Square Feet Terrace











## 3B-29-T

3 BEDROOM 1223 Square Feet 176 Square Feet Terrace















3 BEDROOM 1325 Square Feet 198 Square Feet Terrace













3 BEDROOM 1336 Square Feet 349 Square Feet Terrace











3 BEDROOM 1495 Square Feet 576 Square Feet Terrace













# 3B-10-T

3 BEDROOM 1509 Square Feet 322 Square Feet Terrace











## 3B-03

3 BEDROOM 1559 Square Feet 446 Square Feet Terrace













# 3B-20

3 BEDROOM 1582 Square Feet 583 Square Feet Terrace















3 BEDROOM 1592 Square Feet 362 Square Feet Terrace













# 3B-25 1602

3 BEDROOM

1964 Square Feet

436 Square Feet Balcony 50 Square Feet Terrace













# 3B-06 1501

3 BEDROOM 1987 Square Feet 399 Square Feet Terrace