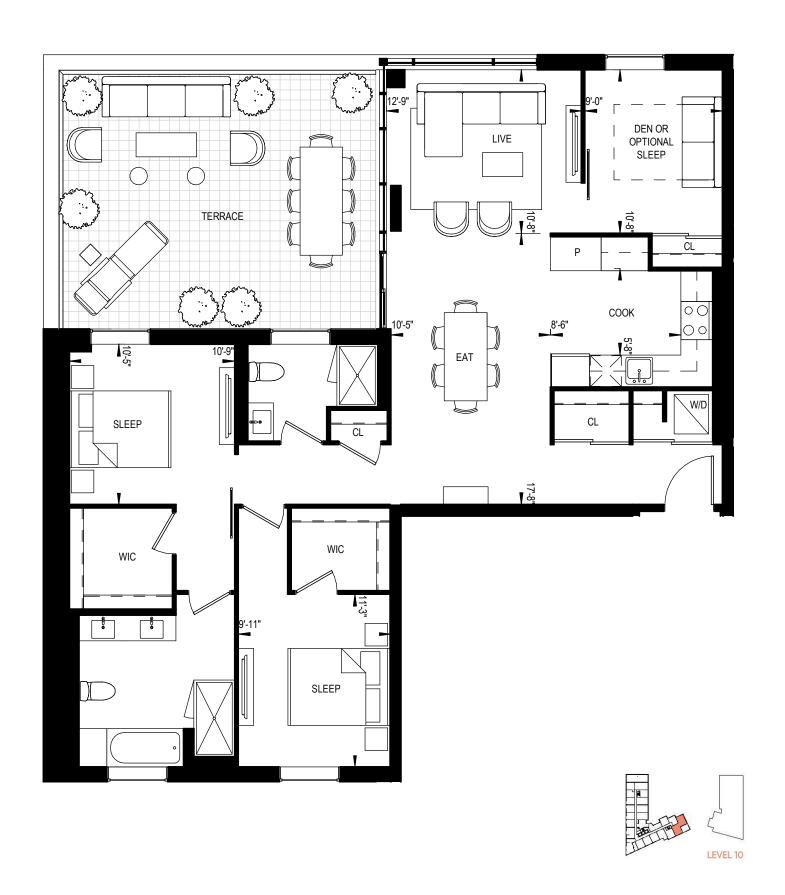

## 3B-29-T

3 BEDROOM 1223 Square Feet 176 Square Feet Terrace

3 BEDROOM 1325 Square Feet 198 Square Feet Terrace

3 BEDROOM 1336 Square Feet 349 Square Feet Terrace

3 BEDROOM 1495 Square Feet 576 Square Feet Terrace