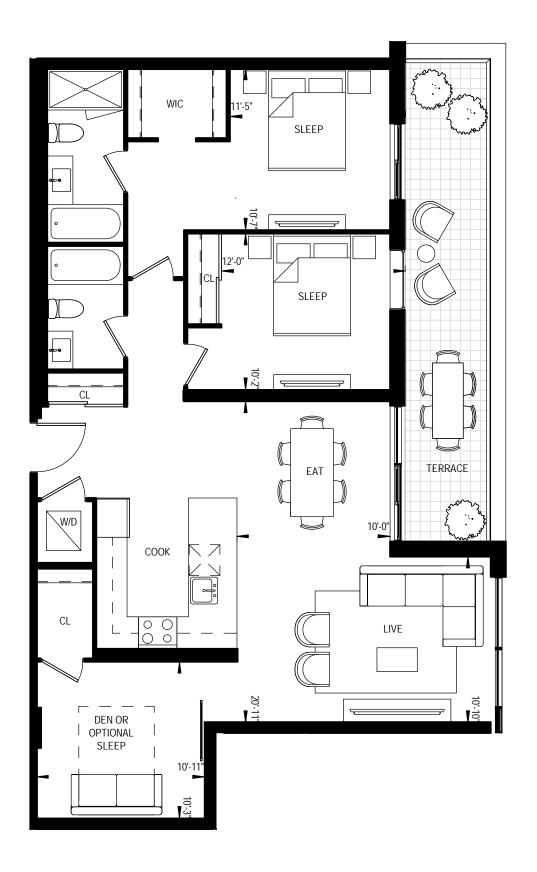

# 2B-75

2 BEDROOM 1062 Square Feet 208 Square Feet Terrace















### 3 BEDROOM 1129 Square Feet 277 Square Feet Terrace











## 3B-29-T

3 BEDROOM 1223 Square Feet 176 Square Feet Terrace















3 BEDROOM 1325 Square Feet 198 Square Feet Terrace













3 BEDROOM 1336 Square Feet 349 Square Feet Terrace











3 BEDROOM 1495 Square Feet 576 Square Feet Terrace













# 3B-10-T

3 BEDROOM 1509 Square Feet 322 Square Feet Terrace











## 3B-03

3 BEDROOM 1559 Square Feet 446 Square Feet Terrace













# 3B-20

3 BEDROOM 1582 Square Feet 583 Square Feet Terrace















3 BEDROOM 1592 Square Feet 362 Square Feet Terrace













# 3B-25 1602

3 BEDROOM

1964 Square Feet

436 Square Feet Balcony 50 Square Feet Terrace













# 3B-06 1501

3 BEDROOM 1987 Square Feet 399 Square Feet Terrace