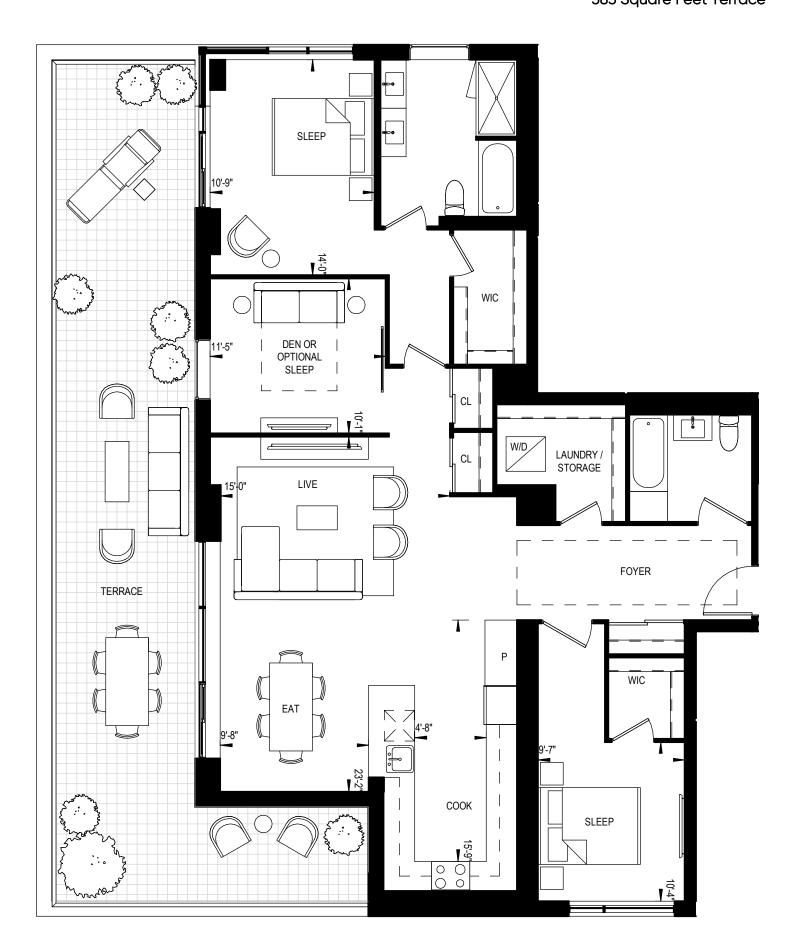

# 2B-75

2 BEDROOM 1062 Square Feet 208 Square Feet Terrace















### 3 BEDROOM 1129 Square Feet 277 Square Feet Terrace











## 3B-29-T

3 BEDROOM 1223 Square Feet 176 Square Feet Terrace















3 BEDROOM 1325 Square Feet 198 Square Feet Terrace













3 BEDROOM 1336 Square Feet 349 Square Feet Terrace











3 BEDROOM 1495 Square Feet 576 Square Feet Terrace













# 3B-10-T

3 BEDROOM 1509 Square Feet 322 Square Feet Terrace











## 3B-03

3 BEDROOM 1559 Square Feet 446 Square Feet Terrace













# 3B-20

3 BEDROOM 1582 Square Feet 583 Square Feet Terrace















3 BEDROOM 1592 Square Feet 362 Square Feet Terrace













# 3B-25 1602

3 BEDROOM

1964 Square Feet

436 Square Feet Balcony 50 Square Feet Terrace













# 3B-06 1501

3 BEDROOM 1987 Square Feet 399 Square Feet Terrace