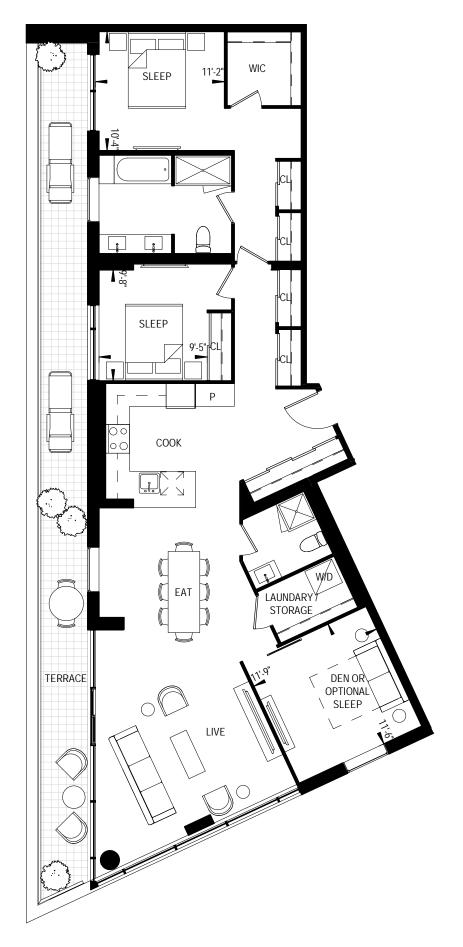

## 3B-29-T

3 BEDROOM 1223 Square Feet 176 Square Feet Terrace

3 BEDROOM 1325 Square Feet 198 Square Feet Terrace

3 BEDROOM 1336 Square Feet 349 Square Feet Terrace

3 BEDROOM 1495 Square Feet 576 Square Feet Terrace