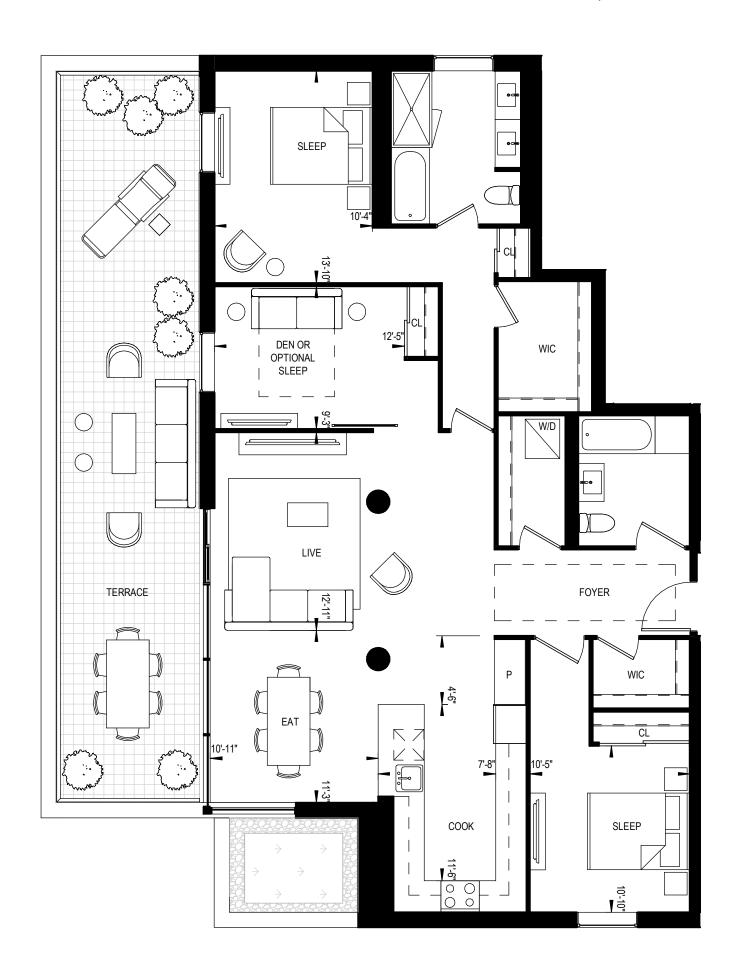

# 2B-75

2 BEDROOM 1062 Square Feet 208 Square Feet Terrace















### 3 BEDROOM 1129 Square Feet 277 Square Feet Terrace











## 3B-29-T

3 BEDROOM 1223 Square Feet 176 Square Feet Terrace















3 BEDROOM 1325 Square Feet 198 Square Feet Terrace













3 BEDROOM 1336 Square Feet 349 Square Feet Terrace











3 BEDROOM 1495 Square Feet 576 Square Feet Terrace













# 3B-10-T

3 BEDROOM 1509 Square Feet 322 Square Feet Terrace











## 3B-03

3 BEDROOM 1559 Square Feet 446 Square Feet Terrace













# 3B-20

3 BEDROOM 1582 Square Feet 583 Square Feet Terrace















3 BEDROOM 1592 Square Feet 362 Square Feet Terrace













# 3B-25 1602

3 BEDROOM

1964 Square Feet

436 Square Feet Balcony 50 Square Feet Terrace













# 3B-06 1501

3 BEDROOM 1987 Square Feet 399 Square Feet Terrace