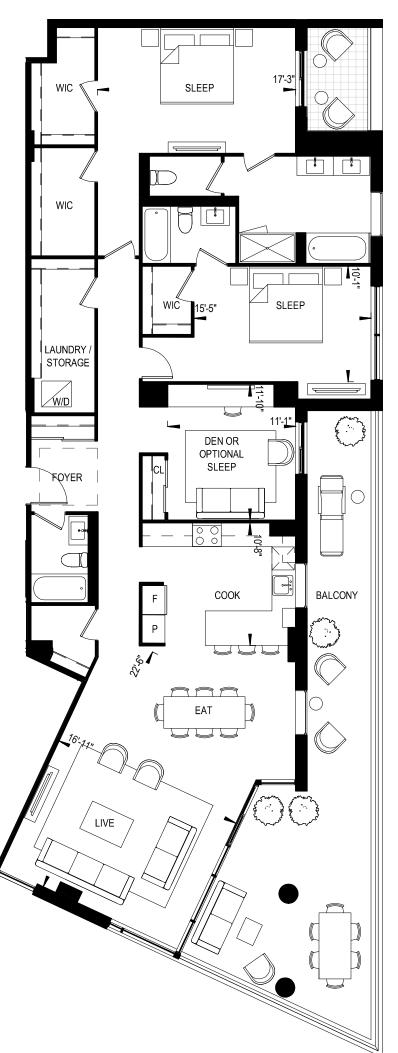

# 3B-25 1602

3 BEDROOM

1964 Square Feet

436 Square Feet Balcony 50 Square Feet Terrace