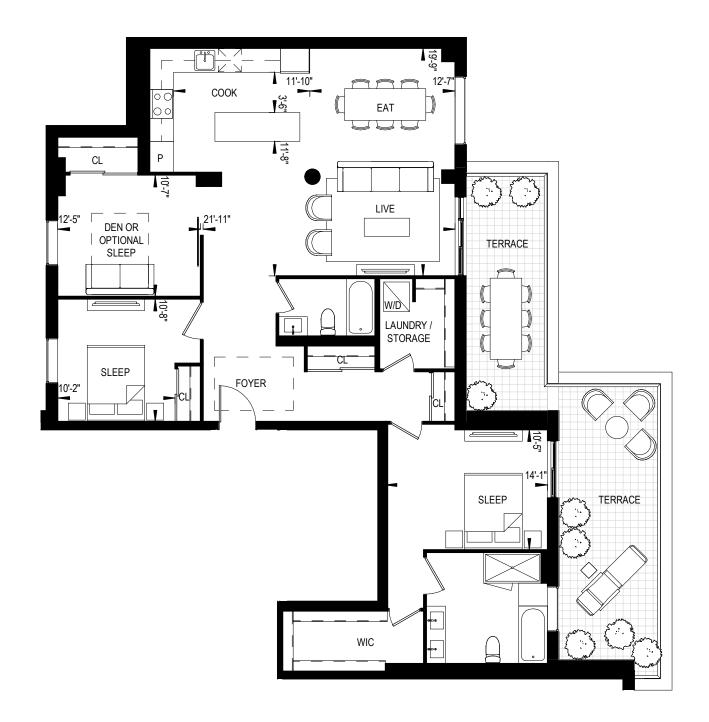

# 3B-20

3 BEDROOM 1582 Square Feet 583 Square Feet Terrace

3 BEDROOM 1592 Square Feet 362 Square Feet Terrace