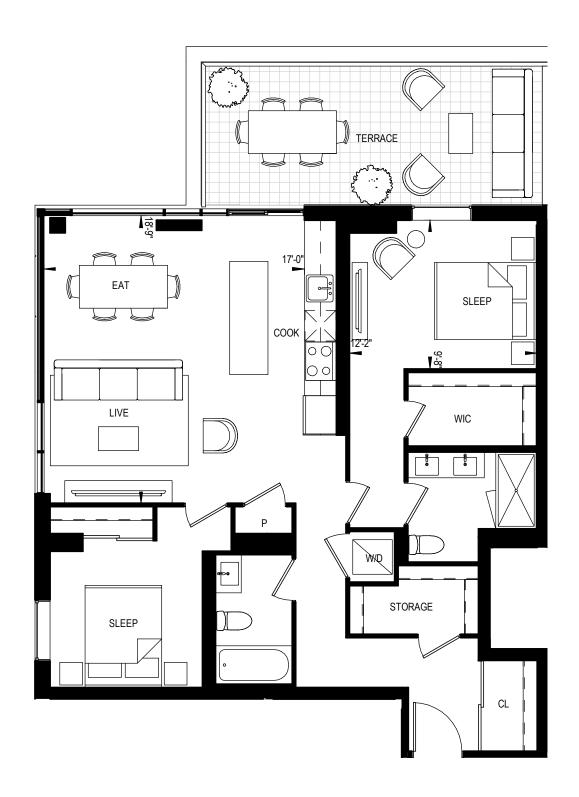

# 2B-75

2 BEDROOM 1062 Square Feet 208 Square Feet Terrace















### 3 BEDROOM 1129 Square Feet 277 Square Feet Terrace











## 3B-29-T

3 BEDROOM 1223 Square Feet 176 Square Feet Terrace















3 BEDROOM 1325 Square Feet 198 Square Feet Terrace













3 BEDROOM 1336 Square Feet 349 Square Feet Terrace











3 BEDROOM 1495 Square Feet 576 Square Feet Terrace













# 3B-10-T

3 BEDROOM 1509 Square Feet 322 Square Feet Terrace











## 3B-03

3 BEDROOM 1559 Square Feet 446 Square Feet Terrace













# 3B-20

3 BEDROOM 1582 Square Feet 583 Square Feet Terrace















3 BEDROOM 1592 Square Feet 362 Square Feet Terrace













# 3B-25 1602

3 BEDROOM

1964 Square Feet

436 Square Feet Balcony 50 Square Feet Terrace













# 3B-06 1501

3 BEDROOM 1987 Square Feet 399 Square Feet Terrac