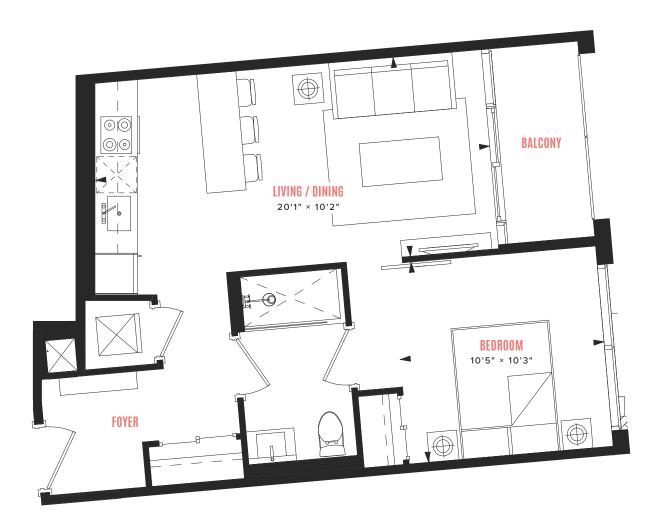

4 BEDROOM

INTERIOR: 1,653 SQ FT







LEVEL 11





1 BEDROOM + DEN

INTERIOR: 587 SQ FT







**LEVELS 12-22** 



# suite B-05A

1 BEDROOM + DEN

INTERIOR: 748 SQ FT







**LEVELS 12-22** 





INTERIOR: 483 SQ FT







**LEVELS 12-22** 





1 BEDROOM

INTERIOR: 563 SQ FT







**LEVELS 12-22** 



## suite B-08A

1 BEDROOM + DEN + STUDY

INTERIOR: 831 SQ FT







**LEVELS 12 - 22** 



## suite B-09

1 BEDROOM + DEN

INTERIOR: 573 SQ FT







**LEVELS 12 - 22** 



### suite B-12

2 BEDROOM + DEN

INTERIOR: 771 SQ FT







**LEVELS 12-22** 





INTERIOR: 1,175 SQ FT







LEVEL 23





INTERIOR: 644 SQ FT







**LEVELS 24-31** 





3 BEDROOM

INTERIOR: 1,043 SQ FT







**LEVELS 24-31** 



# suite C-04

2 BEDROOM

INTERIOR: 735 SQ FT







JUNIOR 1 BEDROOM
INTERIOR: 444 SQ FT







**LEVELS 24-31** 





INTERIOR: 1,086 SQ FT







**LEVELS 24-31**