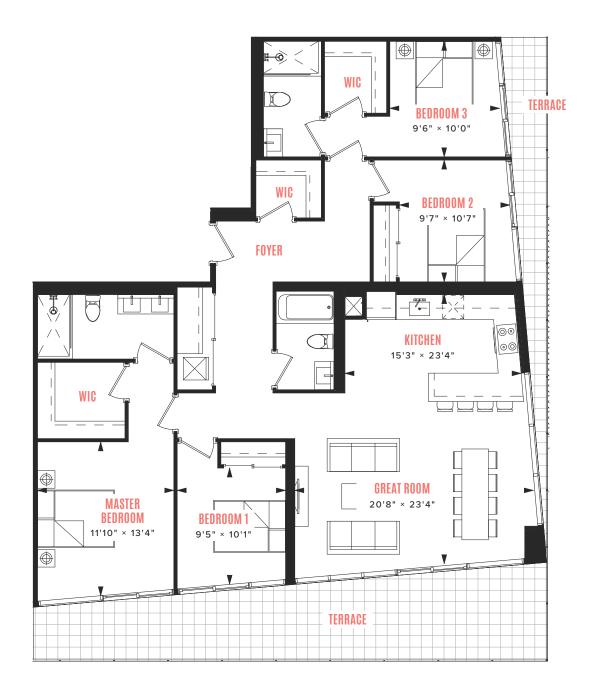

4 BEDROOM

INTERIOR: 1,653 SQ FT

LEVEL 11

1 BEDROOM + DEN

INTERIOR: 587 SQ FT

**LEVELS 12-22** 