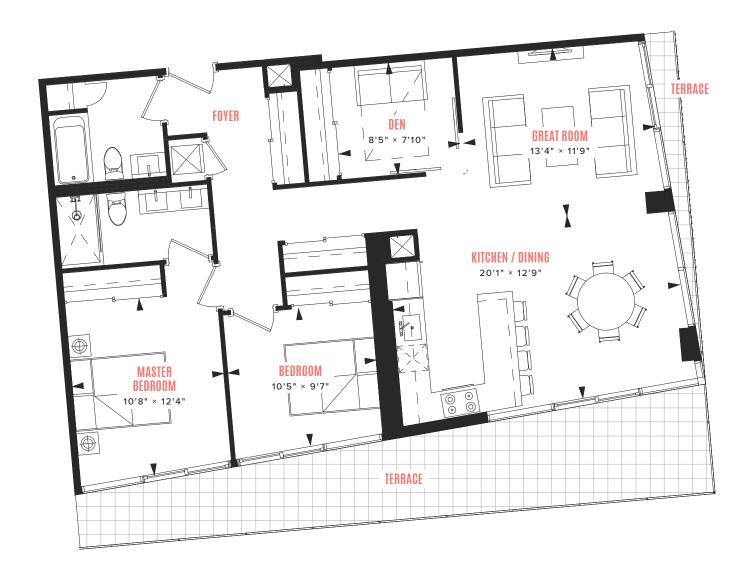

### suite B-12

2 BEDROOM + DEN

INTERIOR: 771 SQ FT

**LEVELS 12-22** 

INTERIOR: 1,175 SQ FT

LEVEL 23

INTERIOR: 644 SQ FT

**LEVELS 24-31** 