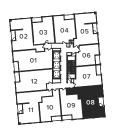

4 BEDROOM

INTERIOR: 1,653 SQ FT







LEVEL 11





1 BEDROOM + DEN

INTERIOR: 587 SQ FT







**LEVELS 12-22** 



# suite B-05A

1 BEDROOM + DEN

INTERIOR: 748 SQ FT







**LEVELS 12-22** 





INTERIOR: 483 SQ FT







**LEVELS 12-22** 





1 BEDROOM

INTERIOR: 563 SQ FT







**LEVELS 12-22** 



## suite B-08A

1 BEDROOM + DEN + STUDY

INTERIOR: 831 SQ FT







**LEVELS 12 - 22** 



## suite B-09

1 BEDROOM + DEN

INTERIOR: 573 SQ FT







**LEVELS 12 - 22** 



### suite B-12

2 BEDROOM + DEN

INTERIOR: 771 SQ FT







**LEVELS 12-22** 





INTERIOR: 1,175 SQ FT







LEVEL 23





INTERIOR: 644 SQ FT







**LEVELS 24-31** 





3 BEDROOM

INTERIOR: 1,043 SQ FT







**LEVELS 24-31** 



# suite C-04

2 BEDROOM

INTERIOR: 735 SQ FT







JUNIOR 1 BEDROOM
INTERIOR: 444 SQ FT







**LEVELS 24-31** 





INTERIOR: 1,086 SQ FT







**LEVELS 24-31**