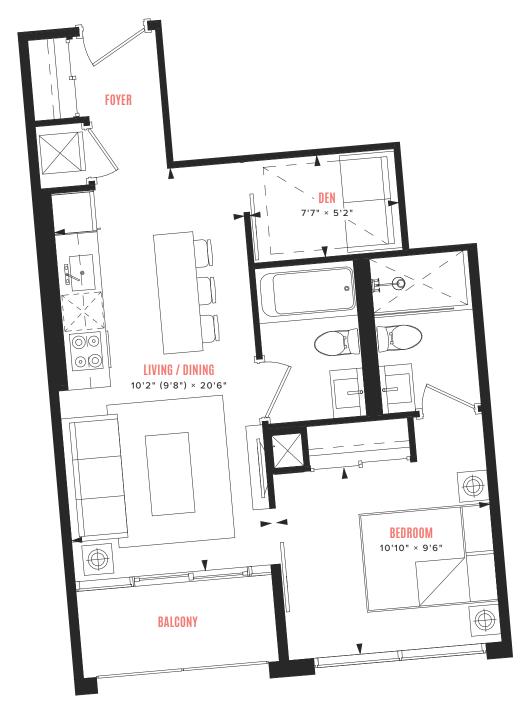

4 BEDROOM

INTERIOR: 1,653 SQ FT







LEVEL 11





1 BEDROOM + DEN

INTERIOR: 587 SQ FT







**LEVELS 12-22** 



# suite B-05A

1 BEDROOM + DEN

INTERIOR: 748 SQ FT







**LEVELS 12-22** 





INTERIOR: 483 SQ FT







**LEVELS 12-22** 





1 BEDROOM

INTERIOR: 563 SQ FT







**LEVELS 12-22** 



## suite B-08A

1 BEDROOM + DEN + STUDY

INTERIOR: 831 SQ FT







**LEVELS 12 - 22** 



## suite B-09

1 BEDROOM + DEN

INTERIOR: 573 SQ FT







**LEVELS 12 - 22** 



### suite B-12

2 BEDROOM + DEN

INTERIOR: 771 SQ FT







**LEVELS 12-22** 





INTERIOR: 1,175 SQ FT







LEVEL 23





INTERIOR: 644 SQ FT







**LEVELS 24-31** 





3 BEDROOM

INTERIOR: 1,043 SQ FT







**LEVELS 24-31** 



# suite C-04

2 BEDROOM

INTERIOR: 735 SQ FT







JUNIOR 1 BEDROOM
INTERIOR: 444 SQ FT







**LEVELS 24-31** 





INTERIOR: 1,086 SQ FT







**LEVELS 24-31**