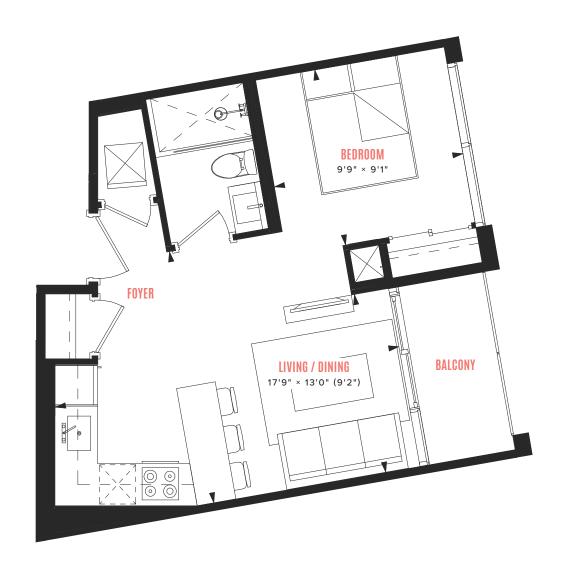

INTERIOR: 1,653 SQ FT







LEVEL 11





1 BEDROOM + DEN

INTERIOR: 587 SQ FT







**LEVELS 12-22** 



# suite B-05A

1 BEDROOM + DEN

INTERIOR: 748 SQ FT







**LEVELS 12-22** 





INTERIOR: 483 SQ FT







**LEVELS 12-22** 





1 BEDROOM

INTERIOR: 563 SQ FT







**LEVELS 12-22** 



## suite B-08A

1 BEDROOM + DEN + STUDY

INTERIOR: 831 SQ FT







**LEVELS 12 - 22** 



## suite B-09

1 BEDROOM + DEN

INTERIOR: 573 SQ FT







**LEVELS 12 - 22** 



### suite B-12

2 BEDROOM + DEN

INTERIOR: 771 SQ FT







**LEVELS 12-22** 





INTERIOR: 1,175 SQ FT







LEVEL 23





INTERIOR: 644 SQ FT







**LEVELS 24-31** 





3 BEDROOM

INTERIOR: 1,043 SQ FT







**LEVELS 24-31** 



# suite C-04

2 BEDROOM

INTERIOR: 735 SQ FT







JUNIOR 1 BEDROOM
INTERIOR: 444 SQ FT







**LEVELS 24-31** 





INTERIOR: 1,086 SQ FT







**LEVELS 24-31**