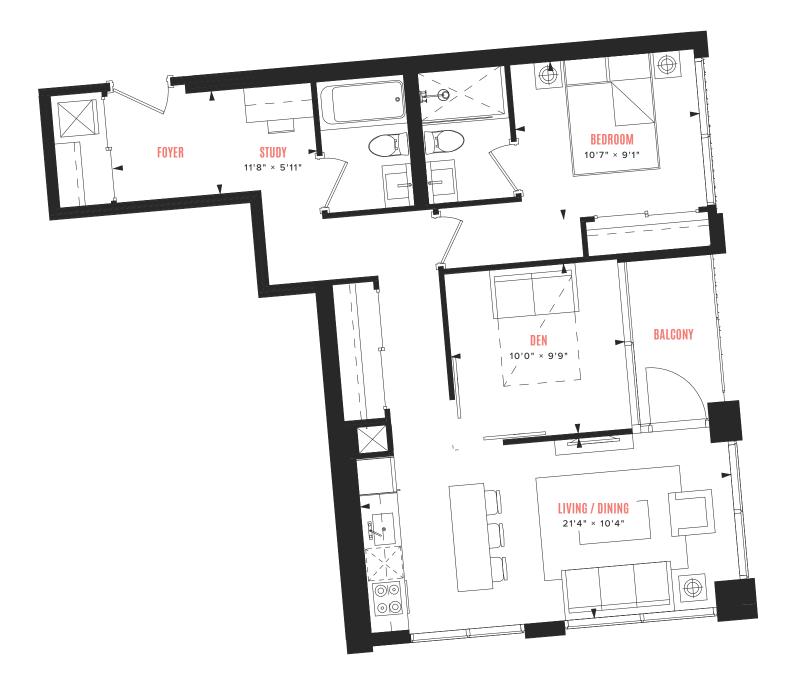

## suite B-08A

1 BEDROOM + DEN + STUDY

INTERIOR: 831 SQ FT

**LEVELS 12 - 22** 