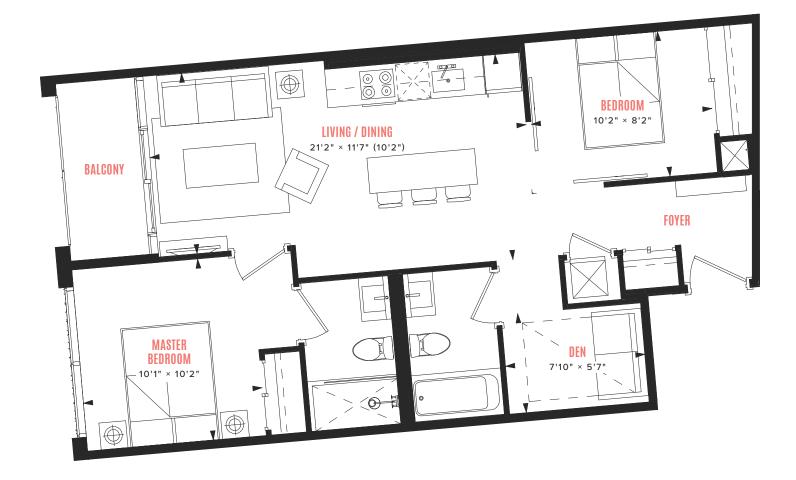

### suite B-12

2 BEDROOM + DEN

INTERIOR: 771 SQ FT

**LEVELS 12-22** 

INTERIOR: 1,175 SQ FT

LEVEL 23

INTERIOR: 644 SQ FT

**LEVELS 24-31** 