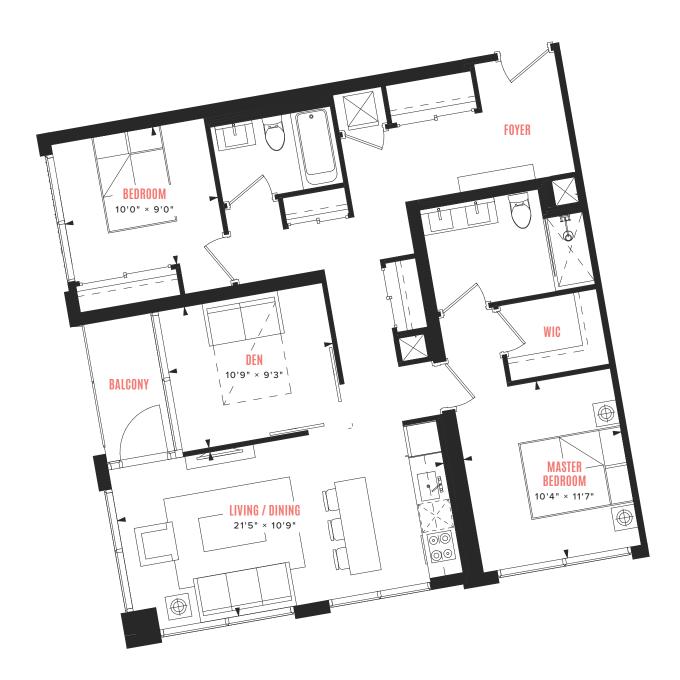

### suite B-12

2 BEDROOM + DEN

INTERIOR: 771 SQ FT

**LEVELS 12-22** 

INTERIOR: 1,175 SQ FT

LEVEL 23

INTERIOR: 644 SQ FT

**LEVELS 24-31** 