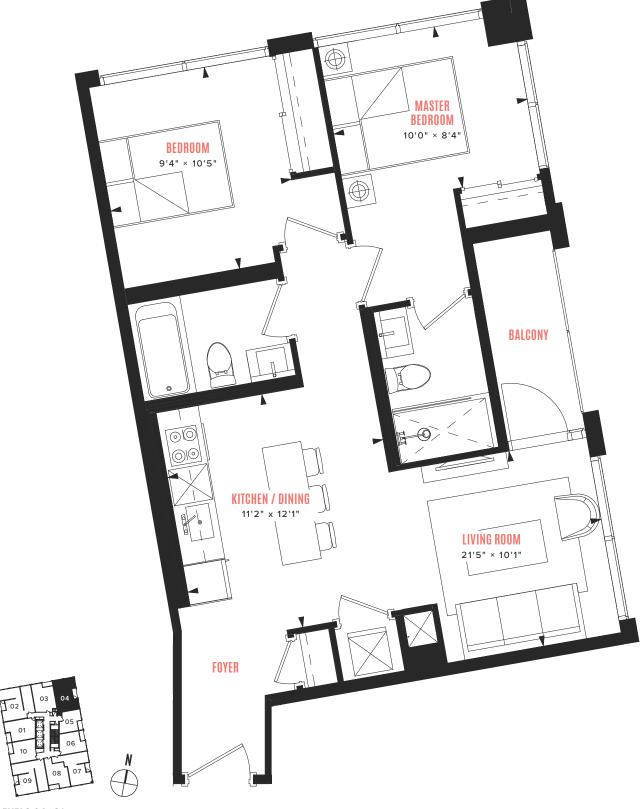

### suite B-12

2 BEDROOM + DEN

INTERIOR: 771 SQ FT

**LEVELS 12-22** 

INTERIOR: 1,175 SQ FT

LEVEL 23

INTERIOR: 644 SQ FT

**LEVELS 24-31** 