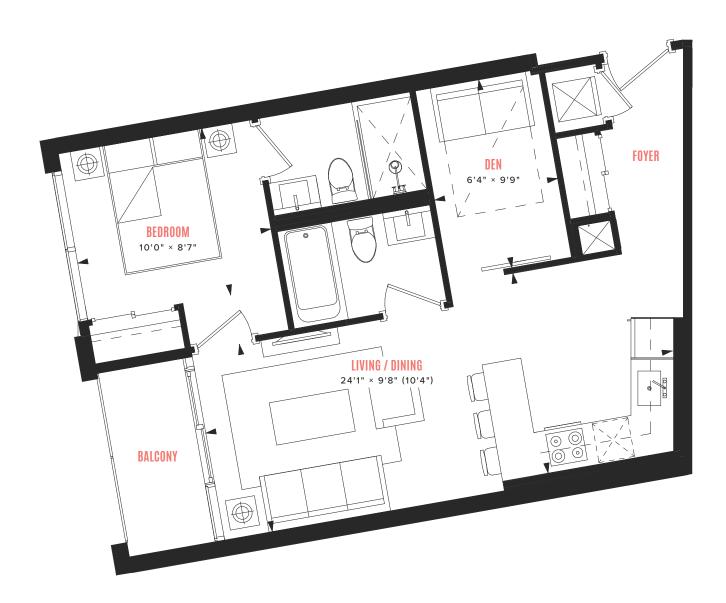

4 BEDROOM

INTERIOR: 1,653 SQ FT







LEVEL 11





1 BEDROOM + DEN

INTERIOR: 587 SQ FT







**LEVELS 12-22** 



# suite B-05A

1 BEDROOM + DEN

INTERIOR: 748 SQ FT







**LEVELS 12-22** 





INTERIOR: 483 SQ FT







**LEVELS 12-22** 





1 BEDROOM

INTERIOR: 563 SQ FT







**LEVELS 12-22** 



## suite B-08A

1 BEDROOM + DEN + STUDY

INTERIOR: 831 SQ FT







**LEVELS 12 - 22** 



## suite B-09

1 BEDROOM + DEN

INTERIOR: 573 SQ FT







**LEVELS 12 - 22** 



### suite B-12

2 BEDROOM + DEN

INTERIOR: 771 SQ FT







**LEVELS 12-22** 





INTERIOR: 1,175 SQ FT







LEVEL 23





INTERIOR: 644 SQ FT







**LEVELS 24-31** 





3 BEDROOM

INTERIOR: 1,043 SQ FT







**LEVELS 24-31** 



# suite C-04

2 BEDROOM

INTERIOR: 735 SQ FT







JUNIOR 1 BEDROOM
INTERIOR: 444 SQ FT







**LEVELS 24-31** 





INTERIOR: 1,086 SQ FT







**LEVELS 24-31**