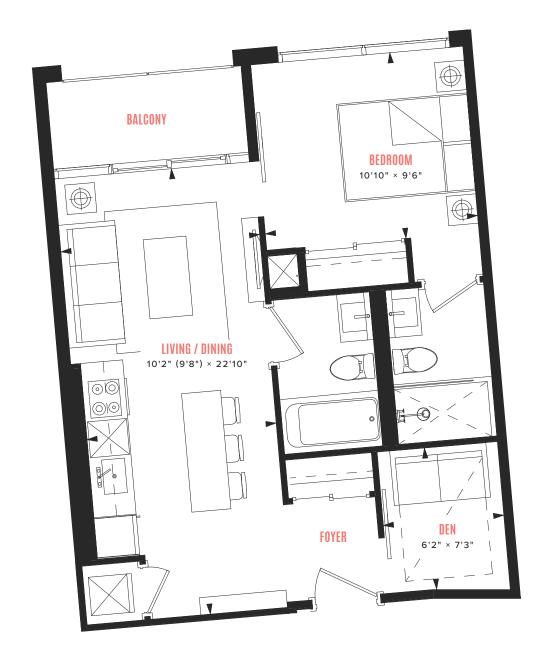

4 BEDROOM

INTERIOR: 1,653 SQ FT

LEVEL 11

1 BEDROOM + DEN

INTERIOR: 587 SQ FT

**LEVELS 12-22** 