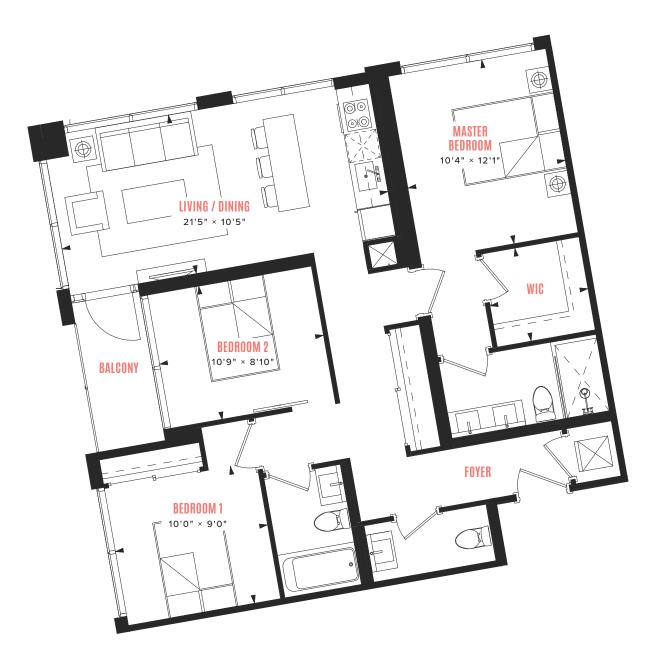

### suite B-12

2 BEDROOM + DEN

INTERIOR: 771 SQ FT

**LEVELS 12-22** 

INTERIOR: 1,175 SQ FT

LEVEL 23

INTERIOR: 644 SQ FT

**LEVELS 24-31** 