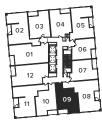

### suite B-12

2 BEDROOM + DEN

INTERIOR: 771 SQ FT

**LEVELS 12-22** 

INTERIOR: 1,175 SQ FT

LEVEL 23

INTERIOR: 644 SQ FT

**LEVELS 24-31** 