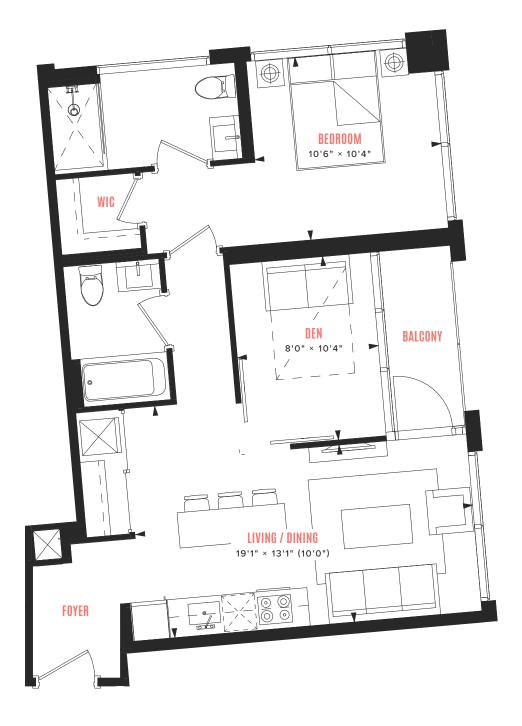

# suite B-05A

1 BEDROOM + DEN

INTERIOR: 748 SQ FT

**LEVELS 12-22** 

INTERIOR: 483 SQ FT

**LEVELS 12-22** 

1 BEDROOM

INTERIOR: 563 SQ FT