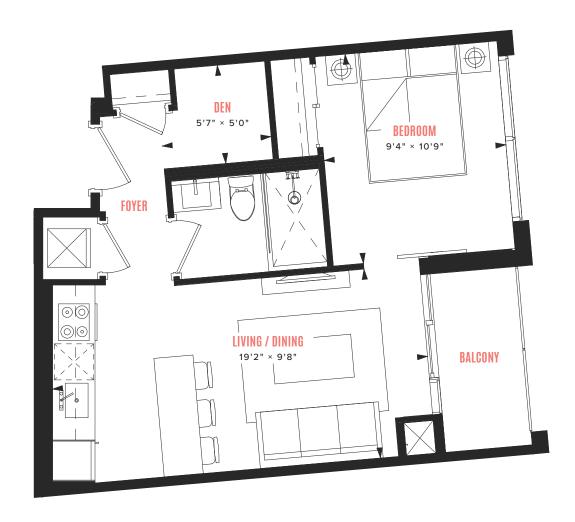

4 BEDROOM

INTERIOR: 1,653 SQ FT







LEVEL 11





1 BEDROOM + DEN

INTERIOR: 587 SQ FT







**LEVELS 12-22** 



# suite B-05A

1 BEDROOM + DEN

INTERIOR: 748 SQ FT







**LEVELS 12-22** 





INTERIOR: 483 SQ FT







**LEVELS 12-22** 





1 BEDROOM

INTERIOR: 563 SQ FT







**LEVELS 12-22** 



## suite B-08A

1 BEDROOM + DEN + STUDY

INTERIOR: 831 SQ FT







**LEVELS 12 - 22** 



## suite B-09

1 BEDROOM + DEN

INTERIOR: 573 SQ FT







**LEVELS 12 - 22** 



### suite B-12

2 BEDROOM + DEN

INTERIOR: 771 SQ FT







**LEVELS 12-22** 





INTERIOR: 1,175 SQ FT







LEVEL 23





INTERIOR: 644 SQ FT







**LEVELS 24-31** 





3 BEDROOM

INTERIOR: 1,043 SQ FT







**LEVELS 24-31** 



# suite C-04

2 BEDROOM

INTERIOR: 735 SQ FT







JUNIOR 1 BEDROOM
INTERIOR: 444 SQ FT







**LEVELS 24-31** 





INTERIOR: 1,086 SQ FT







**LEVELS 24-31**