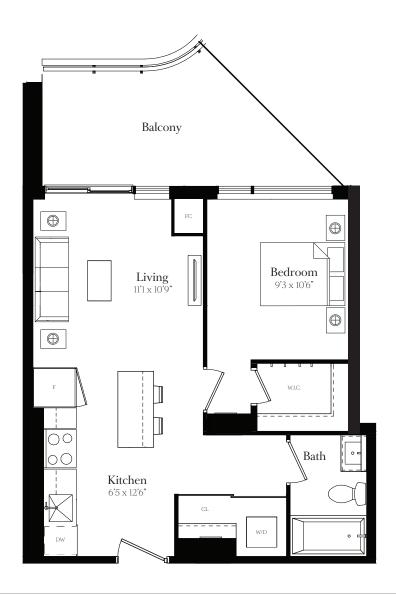

Total 572 SQ FT Interior 489 SQ FT Terrace 83 SQ FT

# Floor 8-9

Total 582 SQ FT Interior 489 SQ FT Balcony 93 SQ FT

Floor 3

**Floors 4 - 6** 

Total 578 SQ FT Interior 488 SQ FT Terrace 90 SQ FT Total 585 SQ FT Interior 488 SQ FT Balcony 97 SQ FT

Total 667 SQ FT Interior 547 SQ FT Balcony 120 SQ FT