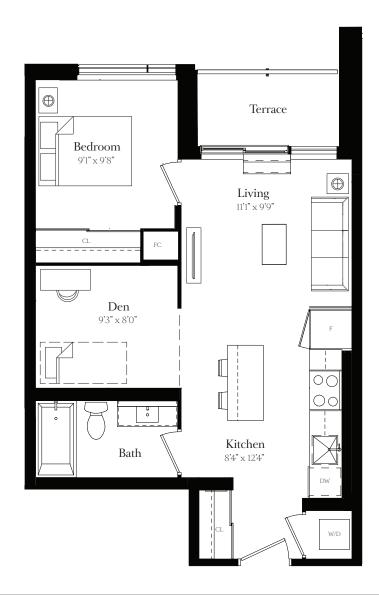

Total 572 SQ FT Interior 489 SQ FT Terrace 83 SQ FT

# 1 Bedroom + Den + 1 Bath (BF)