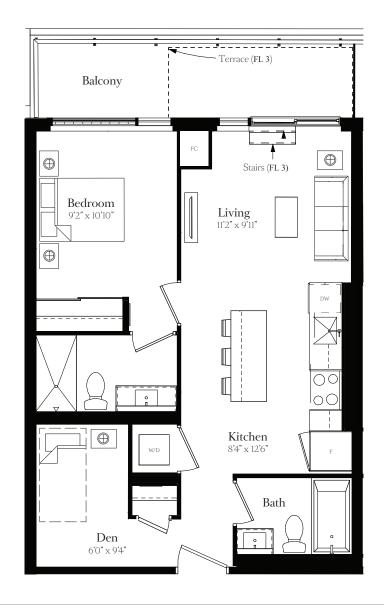

# Floor 4

Total 710 SF Interior 618 SF Terrace 92 SF

# Floor 5

Total 741 SF Interior 618 SF Balcony 2 123 SF

# Floors 6-9

Total 664 SF Interior 618 SF Balcony 1 46 SF