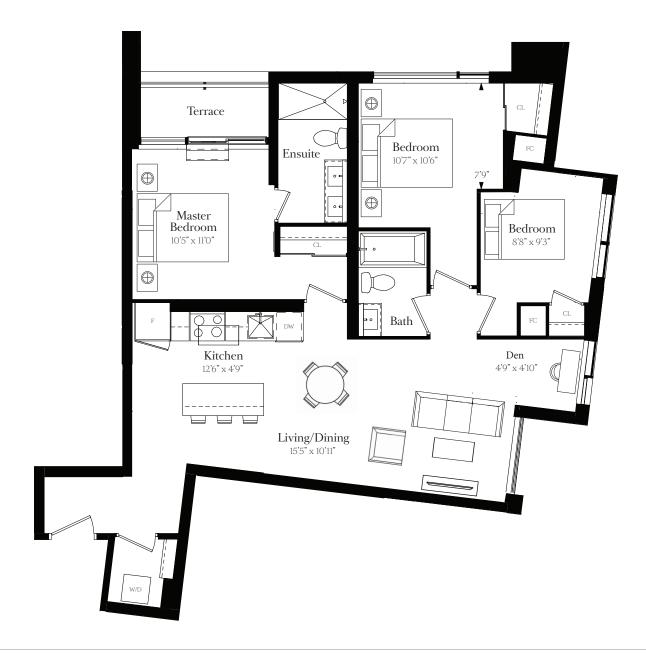

3 (323)

Total 986 SQ FT Interior 866 SQ FT Terrace 2 120 SQ FT

#### Floor 4-7

Total 1,006 SQ F Interior 866 SQ FT Balcony 140 SQ FT









#### 2 Bedroom + Den + 2 Bath

Total 1,287 SQ FT Interior 927 SQ FT Terrace 310 SQ FT Balcony 50 SQ FT







Total 959 SQ FT Interior 829 SQ FT Balcony 130 SQ FT









### 2 Bedroom + Den + 2 Bath

Total 1,034 SQ FT Interior 999 SQ FT Balcony 35 SQ FT







Nº 71

Total 1,037 SQ FT
Interior 957 SQ FT
Terrace 1 & 2 80 SQ FT







Total 973 SQ FT Interior 959 SQ FT Balcony 145 SQ FT











2 Bedroom + Den + 2 Bath (BF) (Loft)

Total 1324 SQ FT Interior 1039 SQ FT Patio 285 SQ FT







Total 1,129 SQ FT Interior 1,060 SQ FT Balcony 69 SQ FT







No 68

### 3 Bedroom + Den + 2 Bath

Total 1,092 SQ FT Interior 1,026 SQ FT Terrace 33 SQ FT









# 3 Bedroom + 2 Bath (BF)

Total 1,119 SQ FT Interior 1,084 SQ FT Balcony 35 SQ FT