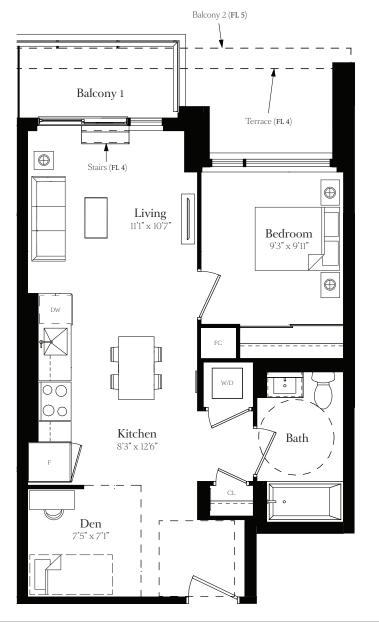

# Floor 4

Total 710 SF Interior 618 SF Terrace 92 SF

# Floor 5

Total 741 SF Interior 618 SF Balcony 2 123 SF

# Floors 6-9

Total 664 SF Interior 618 SF Balcony 1 46 SF