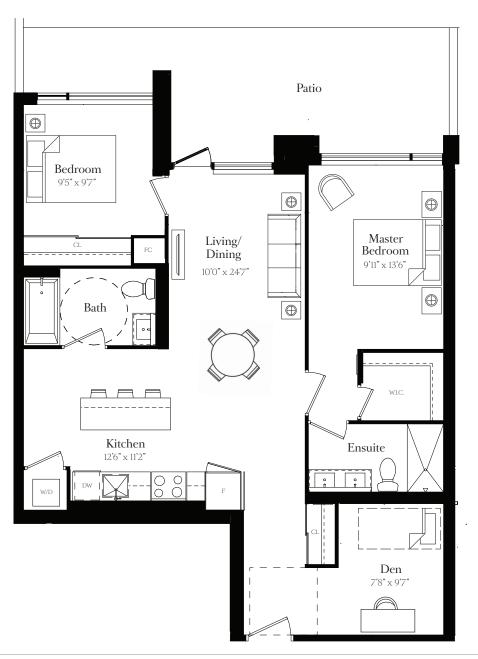

#### 2 Bedroom + Den + 2 Bath

Total 1,287 SQ FT Interior 927 SQ FT Terrace 310 SQ FT Balcony 50 SQ FT

Total 959 SQ FT Interior 829 SQ FT Balcony 130 SQ FT

### 2 Bedroom + Den + 2 Bath

Total 1,034 SQ FT Interior 999 SQ FT Balcony 35 SQ FT

Nº 71

Total 1,037 SQ FT
Interior 957 SQ FT
Terrace 1 & 2 80 SQ FT

Total 973 SQ FT Interior 959 SQ FT Balcony 145 SQ FT

2 Bedroom + Den + 2 Bath (BF) (Loft)

Total 1324 SQ FT Interior 1039 SQ FT Patio 285 SQ FT

Total 1,129 SQ FT Interior 1,060 SQ FT Balcony 69 SQ FT

No 68