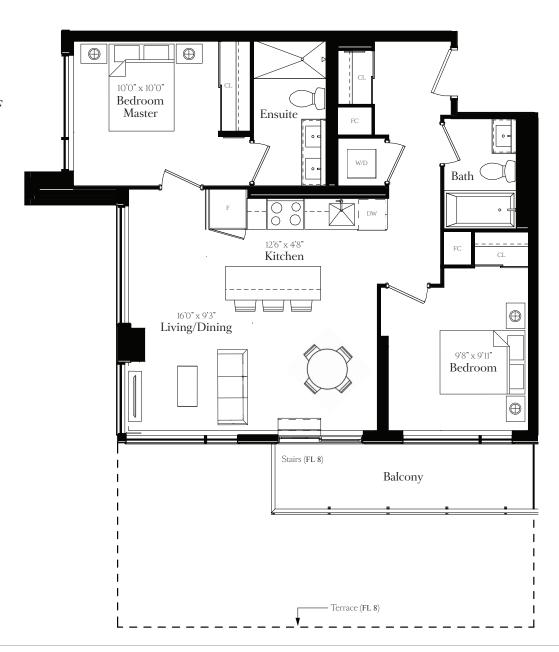

Total 572 SQ FT Interior 489 SQ FT Terrace 83 SQ FT

# Floor 8-9

Total 582 SQ FT Interior 489 SQ FT Balcony 93 SQ FT

Floor 3

**Floors 4 - 6** 

Total 578 SQ FT Interior 488 SQ FT Terrace 90 SQ FT Total 585 SQ FT Interior 488 SQ FT Balcony 97 SQ FT

Total 667 SQ FT Interior 547 SQ FT Balcony 120 SQ FT