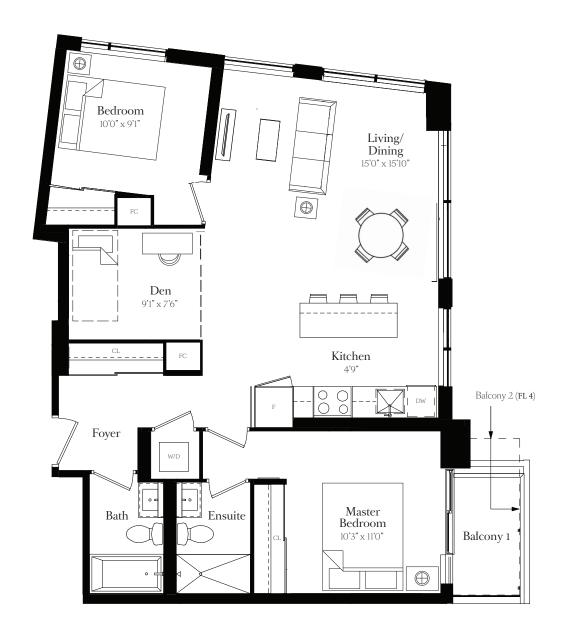

# Floor 5-9

Total 1,009 SF Interior 972 SF Balcony 1 37 SF

Total 1,192 SQ FT Interior 972 SQ FT Terrace 1 & 2 220 SQ FT

Nº 36

Total 1,127 SQ FT Interior 984 SQ FT Balcony 143 SQ FT

Total Interior Balcony

1,064 SQ FT 909 SQ FT 155 SQ FT