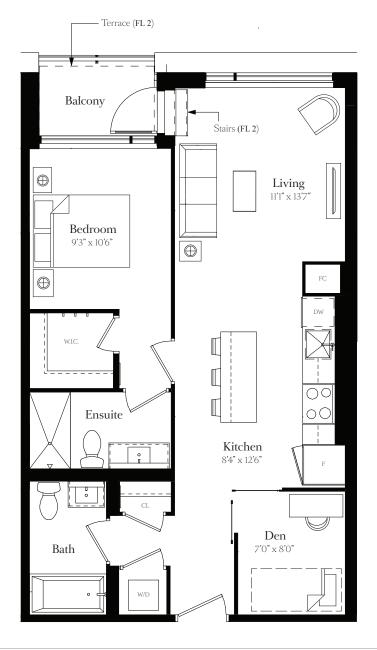

Total 572 SQ FT Interior 489 SQ FT Terrace 83 SQ FT

# Floor 8-9

Total 582 SQ FT Interior 489 SQ FT Balcony 93 SQ FT

Floor 3

**Floors 4 - 6** 

Total 578 SQ FT Interior 488 SQ FT Terrace 90 SQ FT Total 585 SQ FT Interior 488 SQ FT Balcony 97 SQ FT

Total 667 SQ FT Interior 547 SQ FT Balcony 120 SQ FT