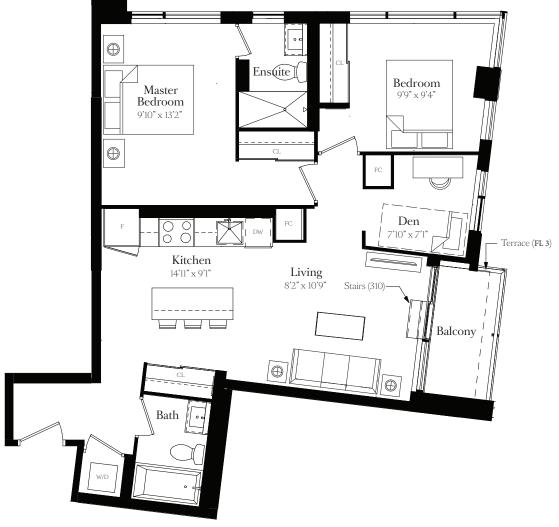

N° 53

2 Bedroom + Den + 2 Bath

Floor 4

Floor 5

Total 1,001 SQ FT Interior 938 SQ FT Terrace 63 SQ FT Total 1,028 SQ FT Interior 938 SQ FT Balcony 90 SQ FT

Total Interior Balcony 1,003 SQ FT 949 SQ FT 54 SQ FT