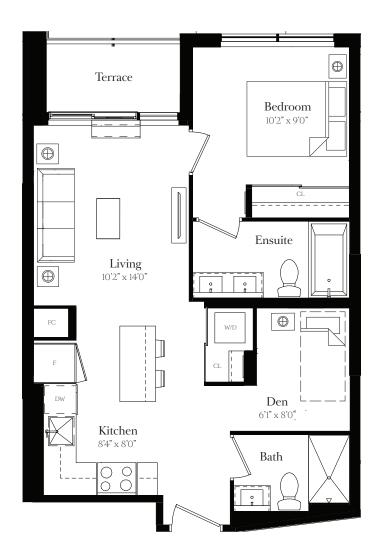

# 1 Bedroom + Den + 1 Bath

# Floor 6

Total 679 SF Interior 582 SF Balcony 1 97 SF

# **Floor 7-9**

Total 673 SF Interior 582 SF Terrace or 91 SF Balcony 2

Total Interior Balcony 630 SQ FT 586 SQ FT 44 SQ FT

Total 715 SF Interior 575 SF Terrace 140 SF