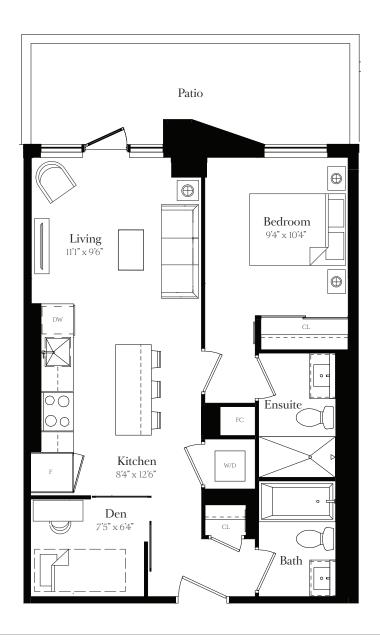

Total 572 SQ FT Interior 489 SQ FT Terrace 83 SQ FT

# Floor 8-9

Total 582 SQ FT Interior 489 SQ FT Balcony 93 SQ FT

Floor 3

**Floors 4 - 6** 

Total 578 SQ FT Interior 488 SQ FT Terrace 90 SQ FT Total 585 SQ FT Interior 488 SQ FT Balcony 97 SQ FT

Total 667 SQ FT Interior 547 SQ FT Balcony 120 SQ FT

# 1 Bedroom + Den + 1 Bath (BF)