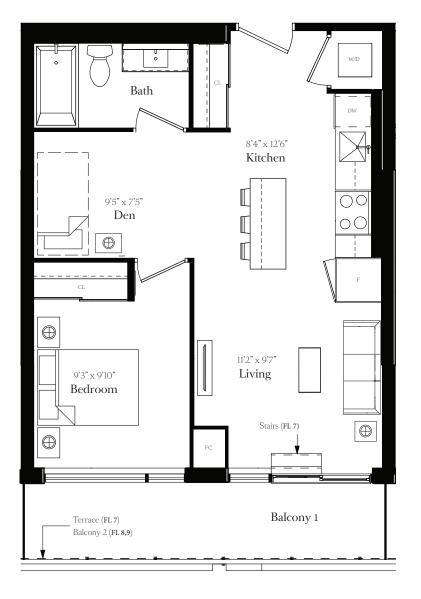

# 1 Bedroom + Den + 1 Bath

# Floor 6

Total 679 SF Interior 582 SF Balcony 1 97 SF

# **Floor 7-9**

Total 673 SF Interior 582 SF Terrace or 91 SF Balcony 2

Total Interior Balcony 630 SQ FT 586 SQ FT 44 SQ FT

Total 715 SF Interior 575 SF Terrace 140 SF