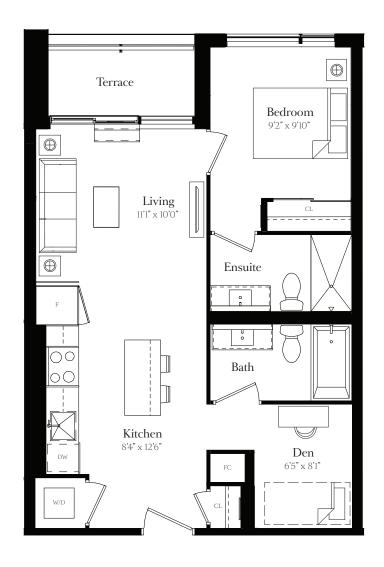

# 1 Bedroom + Den + 1 Bath (BF)

# Floor 4

Total 710 SF Interior 618 SF Terrace 92 SF

# Floor 5

Total 741 SF Interior 618 SF Balcony 2 123 SF

# Floors 6-9

Total 664 SF Interior 618 SF Balcony 1 46 SF