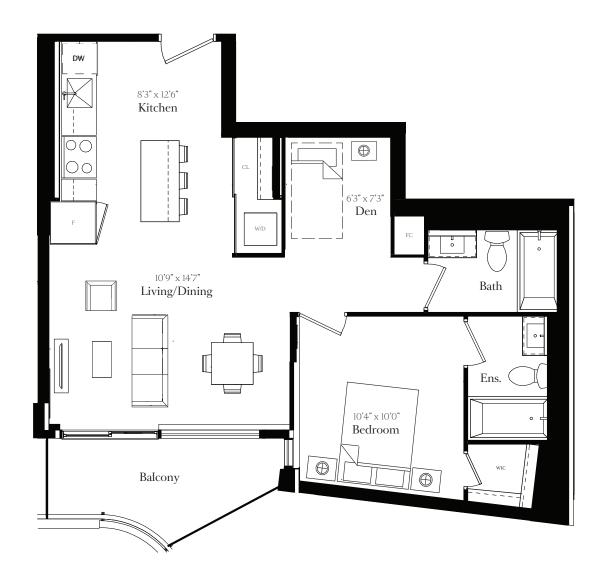

th





# Floor 6

Total 679 SF Interior 582 SF Balcony 1 97 SF

# **Floor 7-9**

Total 673 SF Interior 582 SF Terrace or 91 SF Balcony 2





Total Interior Balcony 630 SQ FT 586 SQ FT 44 SQ FT













Total 715 SF Interior 575 SF Terrace 140 SF

### Floor 4-6

Total 580 SF Interior 575 SF Balcony 45 SF







Total 629 SQ FT Interior 589 SQ FT Terrace 40 SQ FT





Floor 2









Total 684 SQ FT Interior 636 SQ FT Balcony 48 SQ FT







# 1013

# 1 Bedroom + Den + 2 Bath



### Floor 3

Total 867 SQ FT Interior 674 SQ FT Terrace 1 193 SQ FT

#### Floor 4

Total 749 SQ FT Interior 674 SQ FT Terrace 2 75 SQ FT

#### Floor 4

Total 716 SQ FT Interior 674 SQ FT Terrace 3 42 SQ FT

#### Floors 5-9

Total 773 SQ FT Interior 674 SQ FT Balcony 99 SQ FT















Floor 8

Floor 9









Total 768 SQ FT Interior 643 SQ FT Balcony 125 SQ FT







# 1 Bedroom + Den + 2 Bath

# Floor 3

Total 747 SF Interior 657 SF Terrace 90 SF

### Floor 4-7

Total 757 SF Interior 657 SF Balcony 100 SF







Total 679 SF Interior 634 SF Terrace 45 SF

# Floor 4-6

Total 731 SF Interior 634 SF Balcony 97 SF







# 1064

# 1 Bedroom + Den + 2 Bath



# Floor 2

| Total    | 766 SF |
|----------|--------|
| Interior | 736 SF |
| Terrace  | 30 SF  |

# Floor 3

| Total    | 771 SF |
|----------|--------|
| Interior | 736 SF |
| Balcony  | 35 SF  |





Total 713 SQ FT Interior 618 SQ FT Terrace 95 SQ FT











Floor 2





Total 751 SQ FT Interior 666 SQ FT Balcony 1 & 2 85 SQ FT









Total 675 SQ FT Interior 640 SQ FT Terrace 35 SQ FT







Total 660 SQ FT Interior 625 SQ FT