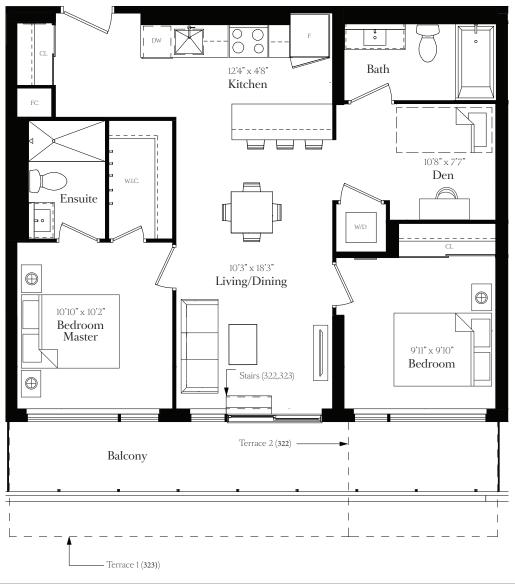

# Floor 4

Total 710 SF Interior 618 SF Terrace 92 SF

# Floor 5

Total 741 SF Interior 618 SF Balcony 2 123 SF

# Floors 6-9

Total 664 SF Interior 618 SF Balcony 1 46 SF