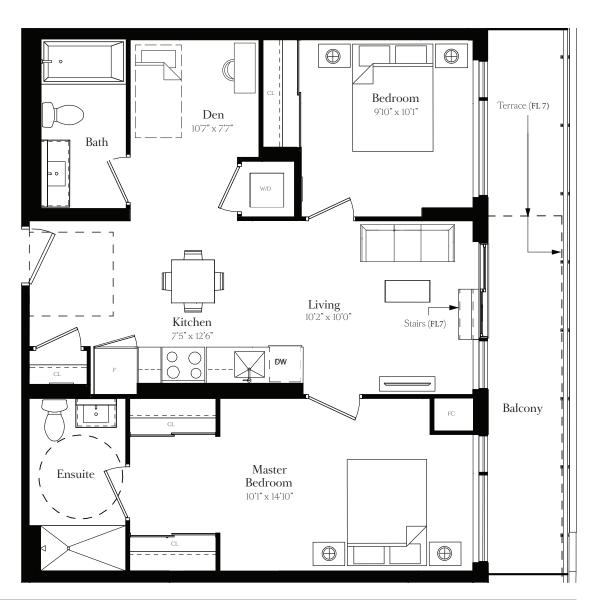

### Floor 4-9

Total 928 SF Interior 882 SF Balcony 46 SF

Total 1,156 SF Interior 966 SF Terrace 190 SF