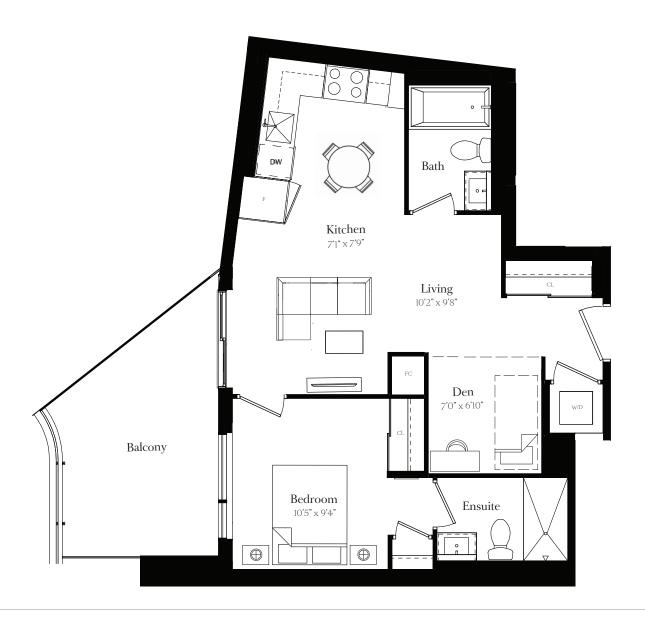

# 1 Bedroom + Den + 1 Bath

# Floor 6

Total 679 SF Interior 582 SF Balcony 1 97 SF

# **Floor 7-9**

Total 673 SF Interior 582 SF Terrace or 91 SF Balcony 2

Total Interior Balcony 630 SQ FT 586 SQ FT 44 SQ FT

Total 715 SF Interior 575 SF Terrace 140 SF