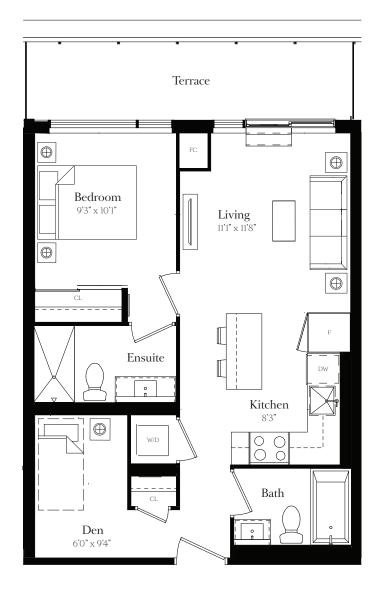

Total 572 SQ FT Interior 489 SQ FT Terrace 83 SQ FT

# Floor 8-9

Total 582 SQ FT Interior 489 SQ FT Balcony 93 SQ FT

Floor 3

**Floors 4 - 6** 

Total 578 SQ FT Interior 488 SQ FT Terrace 90 SQ FT Total 585 SQ FT Interior 488 SQ FT Balcony 97 SQ FT

Total 667 SQ FT Interior 547 SQ FT Balcony 120 SQ FT