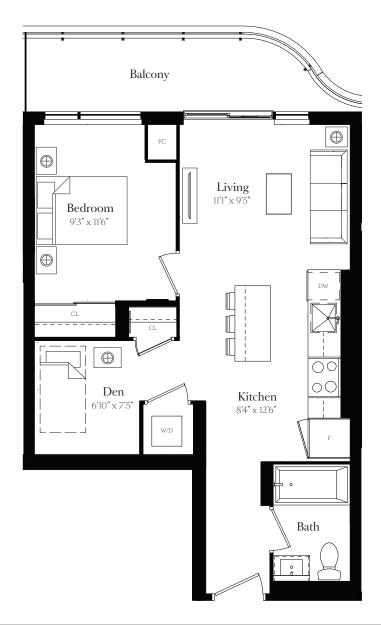

# Floor 8-9

Total 582 SQ FT Interior 489 SQ FT Balcony 93 SQ FT

Floor 3

**Floors 4 - 6** 

Total 578 SQ FT Interior 488 SQ FT Terrace 90 SQ FT Total 585 SQ FT Interior 488 SQ FT Balcony 97 SQ FT

Total 667 SQ FT Interior 547 SQ FT Balcony 120 SQ FT

# 1 Bedroom + Den + 1 Bath (BF)