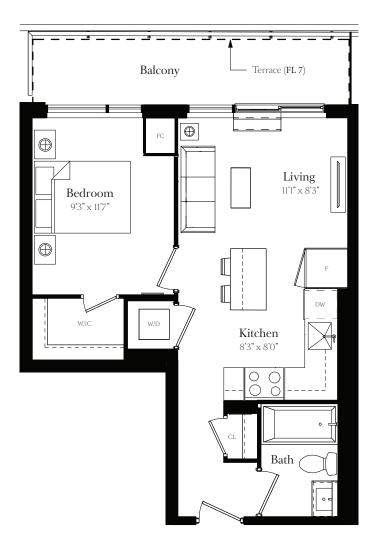

# Floor 8-9

Total 582 SQ FT Interior 489 SQ FT Balcony 93 SQ FT

Floor 3

**Floors 4 - 6** 

Total 578 SQ FT Interior 488 SQ FT Terrace 90 SQ FT Total 585 SQ FT Interior 488 SQ FT Balcony 97 SQ FT

Total 667 SQ FT Interior 547 SQ FT Balcony 120 SQ FT