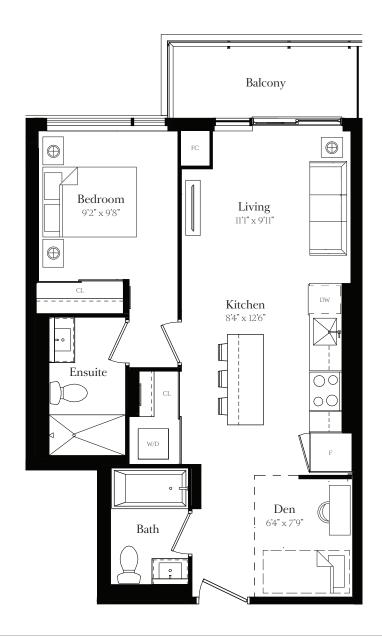

# Floor 8-9

Total 582 SQ FT Interior 489 SQ FT Balcony 93 SQ FT

Floor 3

**Floors 4 - 6** 

Total 578 SQ FT Interior 488 SQ FT Terrace 90 SQ FT Total 585 SQ FT Interior 488 SQ FT Balcony 97 SQ FT

Total 667 SQ FT Interior 547 SQ FT Balcony 120 SQ FT

# 1 Bedroom + Den + 1 Bath (BF)