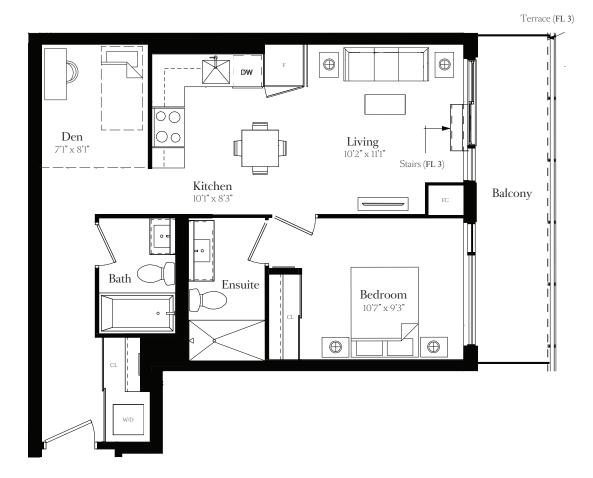

Total 572 SQ FT Interior 489 SQ FT Terrace 83 SQ FT

# Floor 8-9

Total 582 SQ FT Interior 489 SQ FT Balcony 93 SQ FT

Floor 3

**Floors 4 - 6** 

Total 578 SQ FT Interior 488 SQ FT Terrace 90 SQ FT Total 585 SQ FT Interior 488 SQ FT Balcony 97 SQ FT

Total 667 SQ FT Interior 547 SQ FT Balcony 120 SQ FT