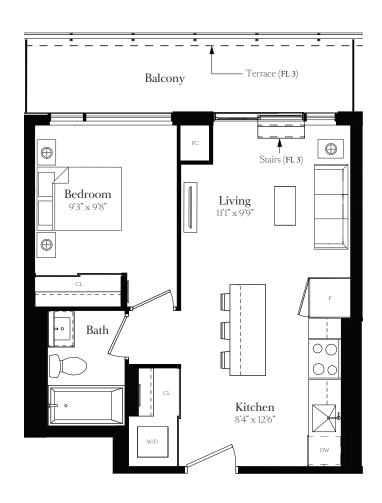

# Floor 8-9

Total 582 SQ FT Interior 489 SQ FT Balcony 93 SQ FT

Floor 3

**Floors 4 - 6** 

Total 578 SQ FT Interior 488 SQ FT Terrace 90 SQ FT Total 585 SQ FT Interior 488 SQ FT Balcony 97 SQ FT

Total 667 SQ FT Interior 547 SQ FT Balcony 120 SQ FT