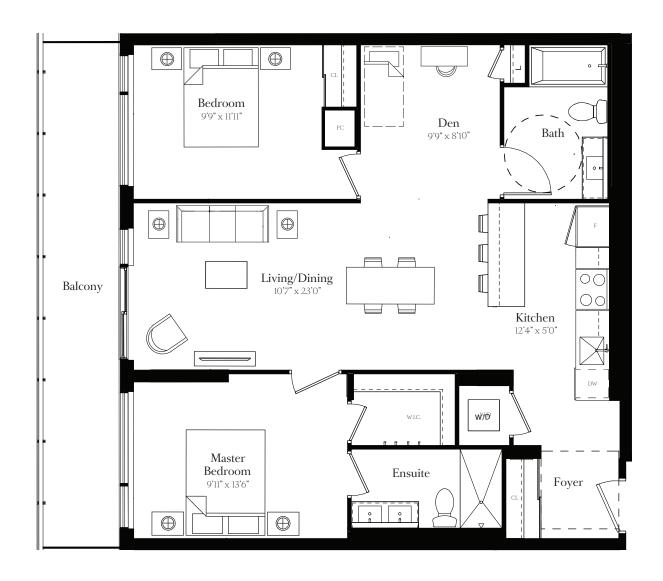

ior 883 SQ FT Balcony 85 SQ FT







# 2 Bedroom + 2 Bath

# Floor 8

Total 1,135 SF Interior 830 SF Terrace 305 SF

# Floor 9

Total 905 SF Interior 830 SF Balcony 75 SF









Total 919 SF Interior 882 SF Terrace 37 SF

### Floor 4-9

Total 928 SF Interior 882 SF Balcony 46 SF







Total 1,156 SF Interior 966 SF Terrace 190 SF

### Floor 4-7



Floor 5



Floor 4

Floor 3

Floor 6

Floor 7

Total 957 SF Interior 877 SF Terrace 80 SF

# Floor 8-9

Total 1,019 SF Interior 877 SF Balcony 142 SF







# 2 Bedroom + Den + 2 Bath

### Floor 4

Total 1,019 SF Interior 972 SF Balcony 2 47 SF

# Floor 5-9

Total 1,009 SF Interior 972 SF Balcony 1 37 SF







Total 1,192 SQ FT Interior 972 SQ FT Terrace 1 & 2 220 SQ FT



Nº 36

Total 1,127 SQ FT Interior 984 SQ FT Balcony 143 SQ FT













Total Interior Balcony

1,064 SQ FT 909 SQ FT 155 SQ FT







N° 53

2 Bedroom + Den + 2 Bath

Floor 4

Floor 5

Total 1,001 SQ FT Interior 938 SQ FT Terrace 63 SQ FT Total 1,028 SQ FT Interior 938 SQ FT Balcony 90 SQ FT







Total Interior Balcony 1,003 SQ FT 949 SQ FT 54 SQ FT







#### Floor 3 (322)

Total 1,046 SQ FT Interior 866 SQ FT Terrace 1 180 SQ FT

#### Floor 3 (323)

Total 986 SQ FT Interior 866 SQ FT Terrace 2 120 SQ FT

#### Floor 4-7

Total 1,006 SQ F Interior 866 SQ FT Balcony 140 SQ FT









#### 2 Bedroom + Den + 2 Bath

Total 1,287 SQ FT Interior 927 SQ FT Terrace 310 SQ FT Balcony 50 SQ FT







Total 959 SQ FT Interior 829 SQ FT Balcony 130 SQ FT









### 2 Bedroom + Den + 2 Bath

Total 1,034 SQ FT Interior 999 SQ FT Balcony 35 SQ FT







Nº 71

T