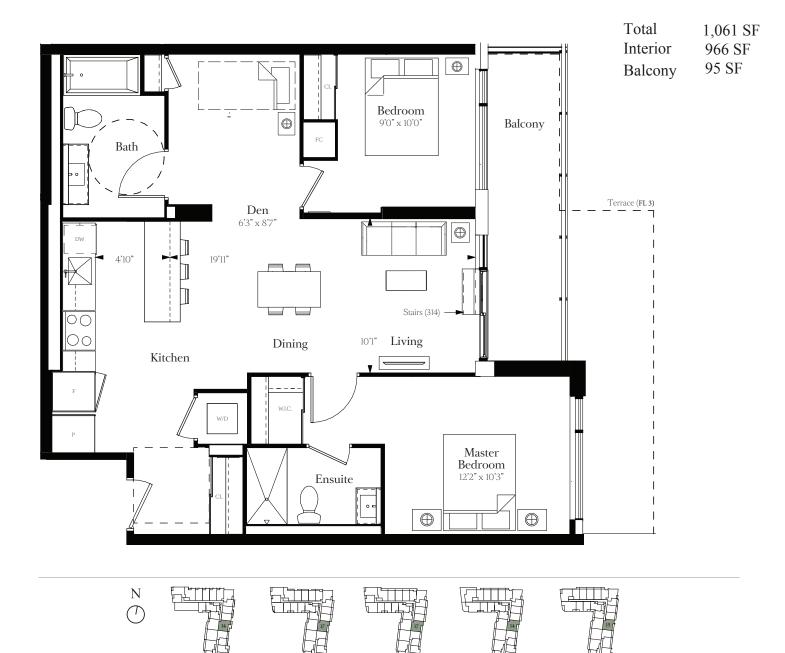

# Floor 5-9

Total 1,009 SF Interior 972 SF Balcony 1 37 SF

Total 1,192 SQ FT Interior 972 SQ FT Terrace 1 & 2 220 SQ FT

Nº 36

Total 1,127 SQ FT Interior 984 SQ FT Balcony 143 SQ FT

Total Interior Balcony

1,064 SQ FT 909 SQ FT 155 SQ FT