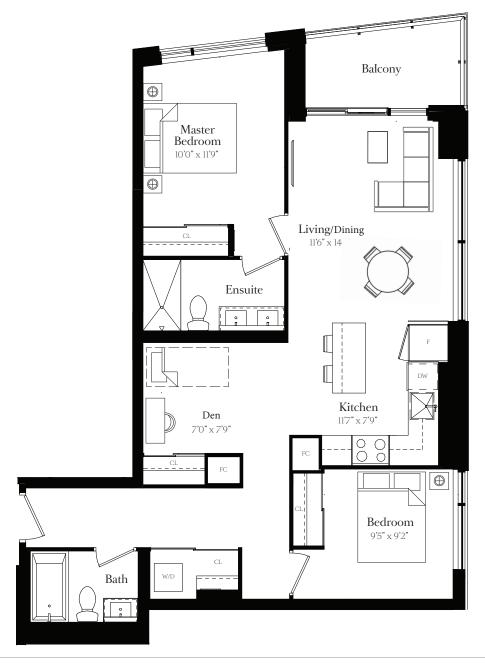

Total 572 SQ FT Interior 489 SQ FT Terrace 83 SQ FT

# Floor 8-9

Total 582 SQ FT Interior 489 SQ FT Balcony 93 SQ FT

Floor 3

**Floors 4 - 6** 

Total 578 SQ FT Interior 488 SQ FT Terrace 90 SQ FT Total 585 SQ FT Interior 488 SQ FT Balcony 97 SQ FT

Total 667 SQ FT Interior 547 SQ FT Balcony 120 SQ FT