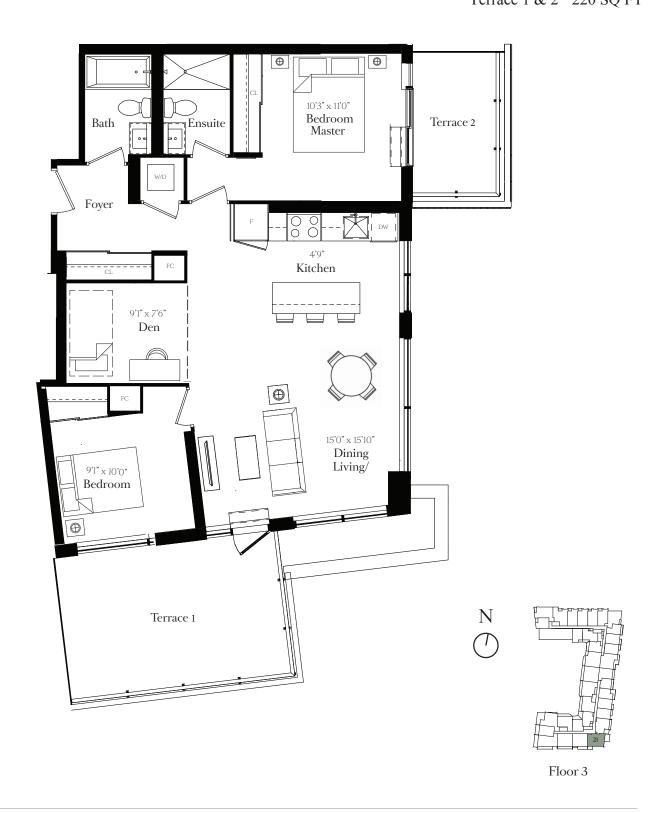

# Floor 5-9

Total 1,009 SF Interior 972 SF Balcony 1 37 SF

Total 1,192 SQ FT Interior 972 SQ FT Terrace 1 & 2 220 SQ FT

Nº 36

Total 1,127 SQ FT Interior 984 SQ FT Balcony 143 SQ FT

Total Interior Balcony

1,064 SQ FT 909 SQ FT 155 SQ FT