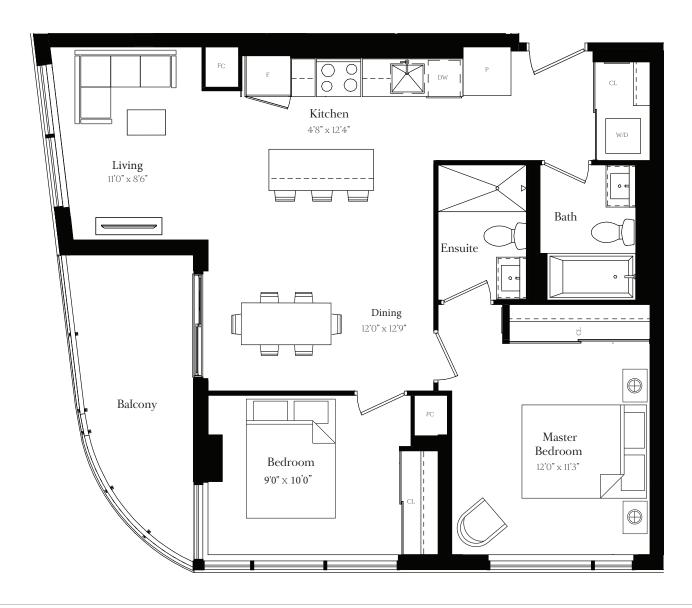

# Floors 6-9

Total 664 SF Interior 618 SF Balcony 1 46 SF

# Floor 6

Total 679 SF Interior 582 SF Balcony 1 97 SF

# **Floor 7-9**

Total 673 SF Interior 582 SF Terrace or 91 SF Balcony 2

Total Interior Balcony 630 SQ FT 586 SQ FT 44 SQ FT

Total 715 SF Interior 575 SF Terrace 140 SF