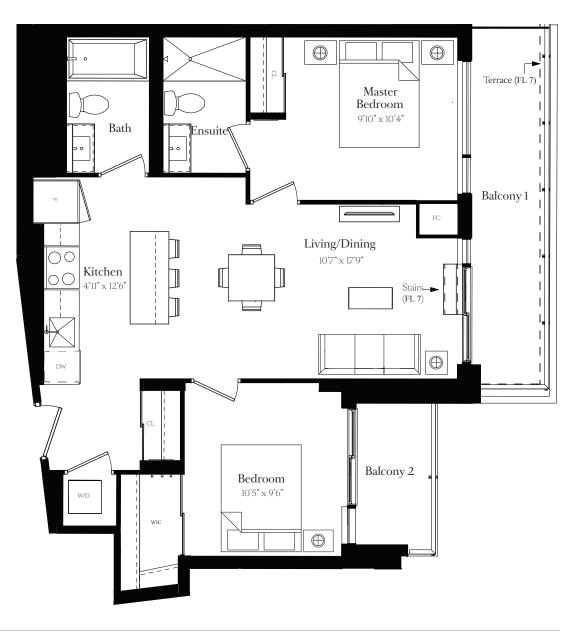

# Floor 4

Total 710 SF Interior 618 SF Terrace 92 SF

# Floor 5

Total 741 SF Interior 618 SF Balcony 2 123 SF

# Floors 6-9

Total 664 SF Interior 618 SF Balcony 1 46 SF