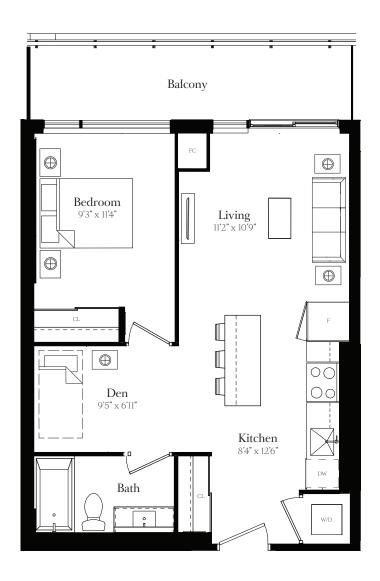

# 1 Bedroom + Den + 1 Bath (BF)

Total 572 SQ FT Interior 489 SQ FT Terrace 83 SQ FT