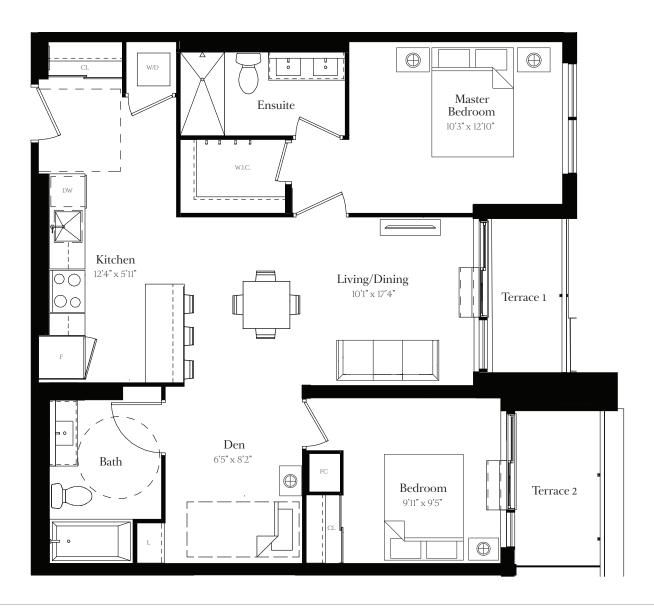

# Floor 4

Total 710 SF Interior 618 SF Terrace 92 SF

# Floor 5

Total 741 SF Interior 618 SF Balcony 2 123 SF

# Floors 6-9

Total 664 SF Interior 618 SF Balcony 1 46 SF