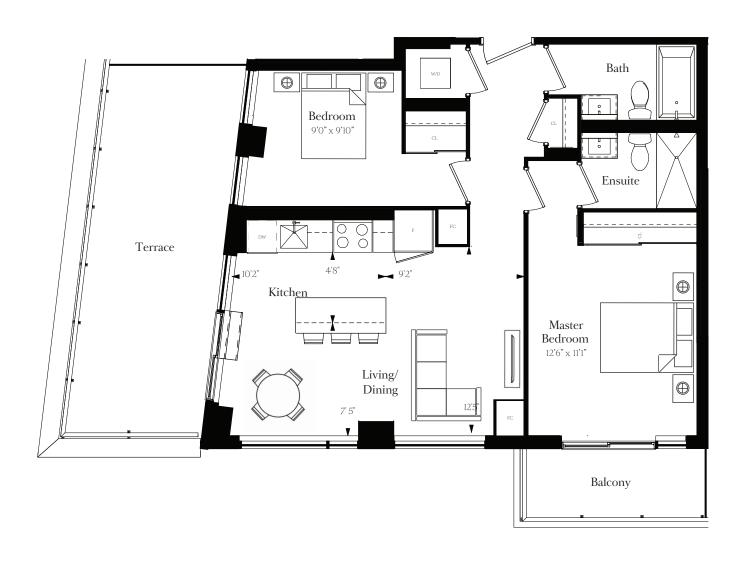

# Floor 4

Total 710 SF Interior 618 SF Terrace 92 SF

# Floor 5

Total 741 SF Interior 618 SF Balcony 2 123 SF

# Floors 6-9

Total 664 SF Interior 618 SF Balcony 1 46 SF