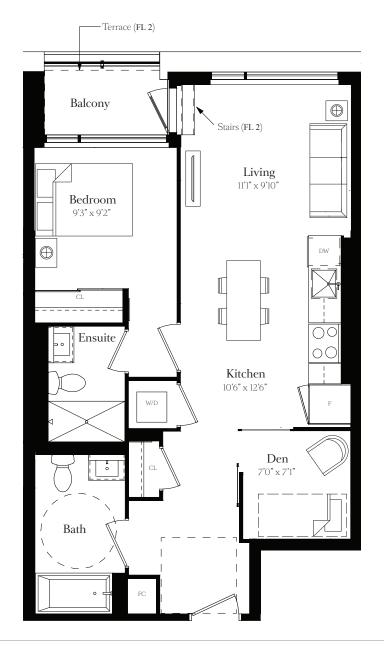

Total 572 SQ FT Interior 489 SQ FT Terrace 83 SQ FT

# Floor 8-9

Total 582 SQ FT Interior 489 SQ FT Balcony 93 SQ FT

Floor 3

**Floors 4 - 6** 

Total 578 SQ FT Interior 488 SQ FT Terrace 90 SQ FT Total 585 SQ FT Interior 488 SQ FT Balcony 97 SQ FT

Total 667 SQ FT Interior 547 SQ FT Balcony 120 SQ FT

# 1 Bedroom + Den + 1 Bath (BF)