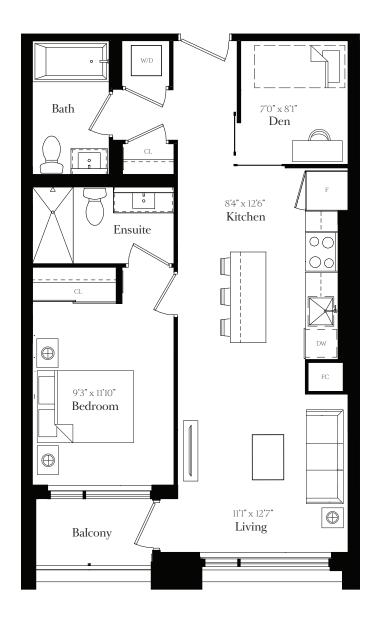

FT

#### Floor 4

Total 716 SQ FT Interior 674 SQ FT Terrace 3 42 SQ FT

#### Floors 5-9

Total 773 SQ FT Interior 674 SQ FT Balcony 99 SQ FT















Floor 8

Floor 9









Total 768 SQ FT Interior 643 SQ FT Balcony 125 SQ FT







# 1 Bedroom + Den + 2 Bath

# Floor 3

Total 747 SF Interior 657 SF Terrace 90 SF

### Floor 4-7

Total 757 SF Interior 657 SF Balcony 100 SF







Total 679 SF Interior 634 SF Terrace 45 SF

# Floor 4-6

Total 731 SF Interior 634 SF Balcony 97 SF







# 1064

# 1 Bedroom + Den + 2 Bath



# Floor 2

| Total    | 766 SF |
|----------|--------|
| Interior | 736 SF |
| Terrace  | 30 SF  |

# Floor 3

| Total    | 771 SF |
|----------|--------|
| Interior | 736 SF |
| Balcony  | 35 SF  |





Total 713 SQ FT Interior 618 SQ FT Terrace 95 SQ FT











Floor 2





Total 751 SQ FT Interior 666 SQ FT Balcony 1 & 2 85 SQ FT









Total 675 SQ FT Interior 640 SQ FT Terrace 35 SQ FT







Total 660 SQ FT Interior 625 SQ FT Terrace 35 SQ FT







# 1 Bedroom + Den + 2 Bath (BF)



# Floor 2

Total 736 SF Interior 704 SF Terrace 32 SF

### Floor 3

Total 739 SF Interior 704 SF Balcony 35 SF





Total 781 SQ FT Interior 651 SQ FT Patio 130 SQ FT







# 2 Bedroom + 2 Bath

# Floor 7

| Total     | 892 SF |
|-----------|--------|
| Interior  | 772 SF |
| Terrace   | 80 SF  |
| Balcony 2 | 40 SF  |

# Floors 8-9

Total 942 SF Interior 772 SF Balcony 1&2 130 SF







Nº 41

Total 967 SQ FT Interior 812 SQ FT Balcony 155 SQ FT









2 Bedroom + 2 Bath

| Floor | 3 | <b>Floors</b> | 4-6 |
|-------|---|---------------|-----|
|       |