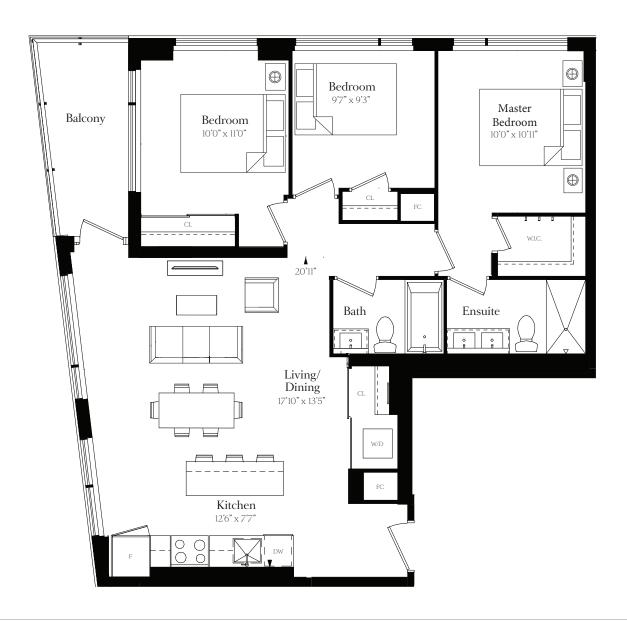

FT







#### Floor 3 (322)

Total 1,046 SQ FT Interior 866 SQ FT Terrace 1 180 SQ FT

#### Floor 3 (323)

Total 986 SQ FT Interior 866 SQ FT Terrace 2 120 SQ FT

#### Floor 4-7

Total 1,006 SQ F Interior 866 SQ FT Balcony 140 SQ FT









#### 2 Bedroom + Den + 2 Bath

Total 1,287 SQ FT Interior 927 SQ FT Terrace 310 SQ FT Balcony 50 SQ FT







Total 959 SQ FT Interior 829 SQ FT Balcony 130 SQ FT









### 2 Bedroom + Den + 2 Bath

Total 1,034 SQ FT Interior 999 SQ FT Balcony 35 SQ FT







Nº 71

Total 1,037 SQ FT
Interior 957 SQ FT
Terrace 1 & 2 80 SQ FT







Total 973 SQ FT Interior 959 SQ FT Balcony 145 SQ FT











2 Bedroom + Den + 2 Bath (BF) (Loft)

Total 1324 SQ FT Interior 1039 SQ FT Patio 285 SQ FT







Total 1,129 SQ FT Interior 1,060 SQ FT Balcony 69 SQ FT







No 68

### 3 Bedroom + Den + 2 Bath

Total 1,092 SQ FT Interior 1,026 SQ FT Terrace 33 SQ FT









# 3 Bedroom + 2 Bath (BF)

Total 1,119 SQ FT Interior 1,084 SQ FT Balcony 35 SQ FT