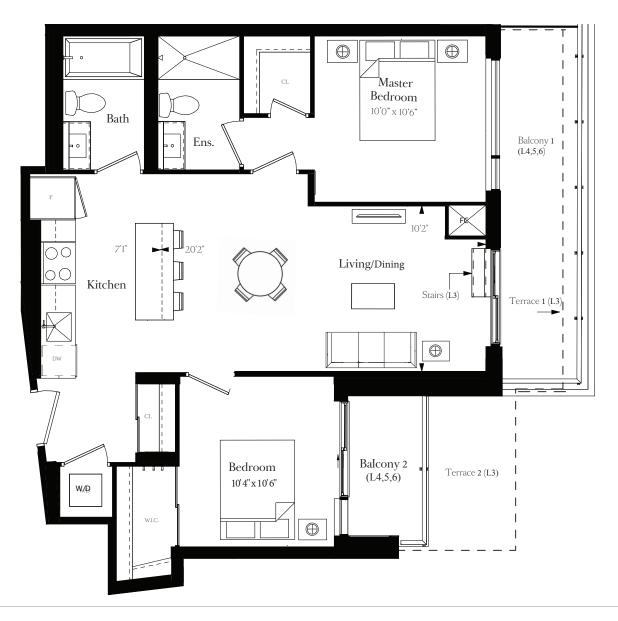

# Floors 6-9

Total 664 SF Interior 618 SF Balcony 1 46 SF

# Floor 6

Total 679 SF Interior 582 SF Balcony 1 97 SF

# **Floor 7-9**

Total 673 SF Interior 582 SF Terrace or 91 SF Balcony 2

Total Interior Balcony 630 SQ FT 586 SQ FT 44 SQ FT

Total 715 SF Interior 575 SF Terrace 140 SF