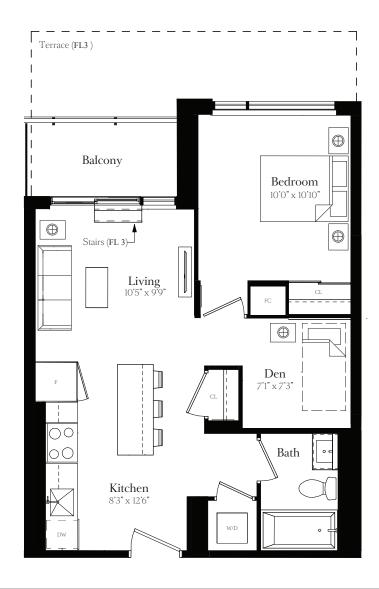

# 1 Bedroom + Den + 1 Bath (BF)

# Floor 8-9

Total 582 SQ FT Interior 489 SQ FT Balcony 93 SQ FT

Floor 3

**Floors 4 - 6** 

Total 578 SQ FT Interior 488 SQ FT Terrace 90 SQ FT Total 585 SQ FT Interior 488 SQ FT Balcony 97 SQ FT

Total 667 SQ FT Interior 547 SQ FT Balcony 120 SQ FT