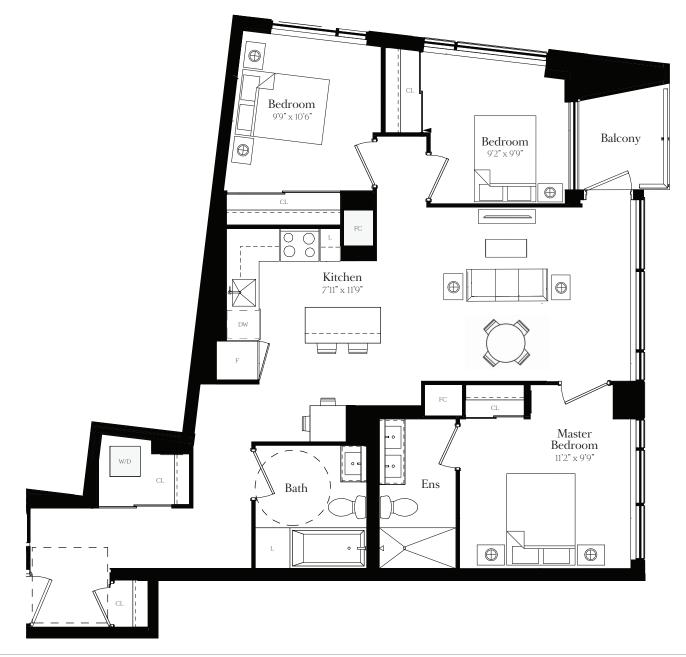

### Floor 4-6

Total 580 SF Interior 575 SF Balcony 45 SF

Total 629 SQ FT Interior 589 SQ FT Terrace 40 SQ FT

Floor 2

Total 684 SQ FT Interior 636 SQ FT Balcony 48 SQ FT