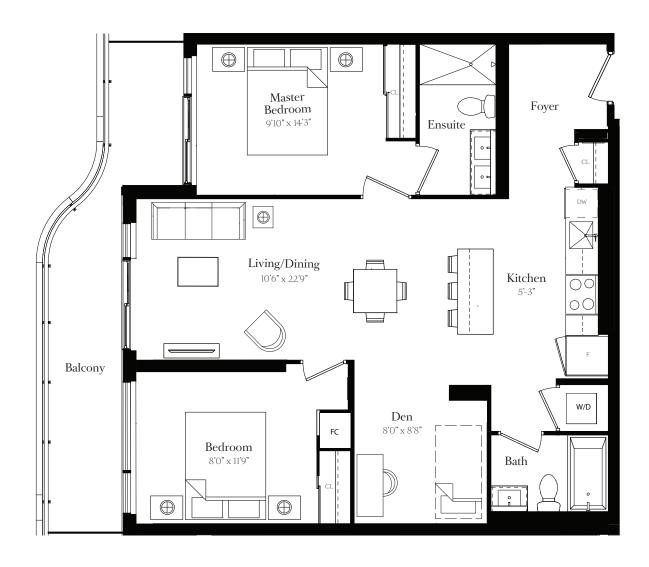

Interior 883 SQ FT Balcony 85 SQ FT







# 2 Bedroom + 2 Bath

# Floor 8

Total 1,135 SF Interior 830 SF Terrace 305 SF

# Floor 9

Total 905 SF Interior 830 SF Balcony 75 SF









Total 919 SF Interior 882 SF Terrace 37 SF

### Floor 4-9

Total 928 SF Interior 882 SF Balcony 46 SF







Total 1,156 SF Interior 966 SF Terrace 190 SF

### Floor 4-7



Floor 5



Floor 4

Floor 3

Floor 6

Floor 7

Total 957 SF Interior 877 SF Terrace 80 SF

# Floor 8-9

Total 1,019 SF Interior 877 SF Balcony 142 SF







# 2 Bedroom + Den + 2 Bath

### Floor 4

Total 1,019 SF Interior 972 SF Balcony 2 47 SF

# Floor 5-9

Total 1,009 SF Interior 972 SF Balcony 1 37 SF







Total 1,192 SQ FT Interior 972 SQ FT Terrace 1 & 2 220 SQ FT



Nº 36

Total 1,127 SQ FT Interior 984 SQ FT Balcony 143 SQ FT













Total Interior Balcony

1,064 SQ FT 909 SQ FT 155 SQ FT







N° 53

2 Bedroom + Den + 2 Bath

Floor 4

Floor 5

Total 1,001 SQ FT Interior 938 SQ FT Terrace 63 SQ FT Total 1,028 SQ FT Interior 938 SQ FT Balcony 90 SQ FT







Total Interior Balcony 1,003 SQ FT 949 SQ FT 54 SQ FT







#### Floor 3 (322)

Total 1,046 SQ FT Interior 866 SQ FT Terrace 1 180 SQ FT

#### Floor 3 (323)

Total 986 SQ FT Interior 866 SQ FT Terrace 2 120 SQ FT

#### Floor 4-7

Total 1,006 SQ F Interior 866 SQ FT Balcony 140 SQ FT









#### 2 Bedroom + Den + 2 Bath

Total 1,287 SQ FT Interior 927 SQ FT Terrace 310 SQ FT Balcony 50 SQ FT







Total 959 SQ FT Interior 829 SQ FT Balcony 130 SQ FT









### 2 Bedroom + Den + 2 Bath

Total 1,034 SQ FT Interior 999 SQ FT Balcony 35 SQ FT







Nº