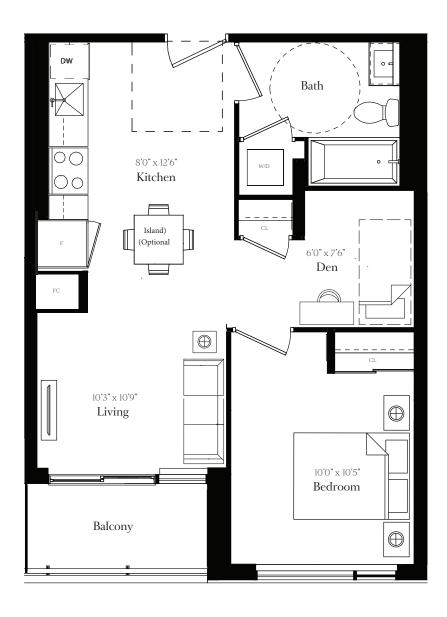

# 1 Bedroom + Den + 1 Bath (BF)

# Floor 4

Total 710 SF Interior 618 SF Terrace 92 SF

# Floor 5

Total 741 SF Interior 618 SF Balcony 2 123 SF

# Floors 6-9

Total 664 SF Interior 618 SF Balcony 1 46 SF