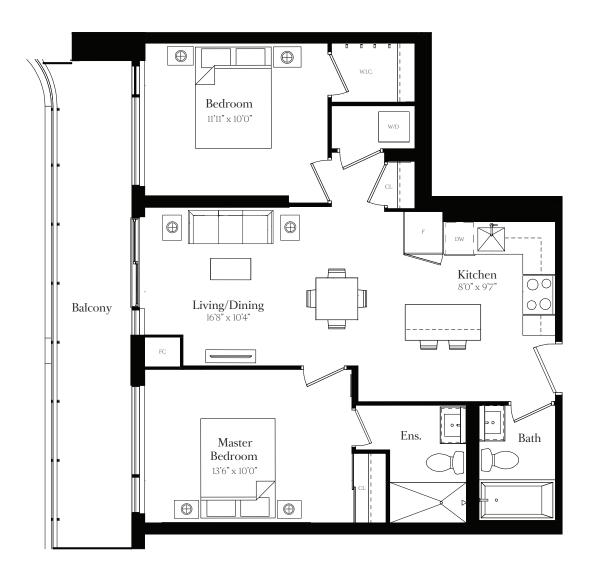

# Floor 7

| Total     | 892 SF |
|-----------|--------|
| Interior  | 772 SF |
| Terrace   | 80 SF  |
| Balcony 2 | 40 SF  |

# Floors 8-9

Total 942 SF Interior 772 SF Balcony 1&2 130 SF

Nº 41

Total 967 SQ FT Interior 812 SQ FT Balcony 155 SQ FT

2 Bedroom + 2 Bath

| Floor | 3 | <b>Floors</b> | 4-6 |
|-------|---|---------------|-----|
|       |   |               |     |