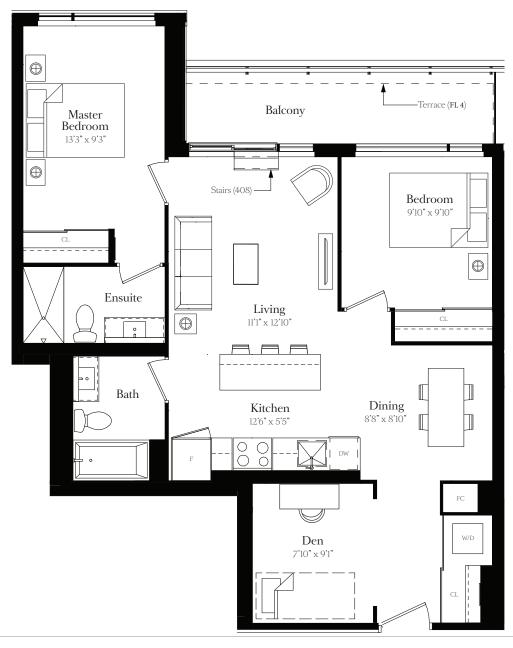

# 1 Bedroom + Den + 1 Bath

# Floor 6

Total 679 SF Interior 582 SF Balcony 1 97 SF

# **Floor 7-9**

Total 673 SF Interior 582 SF Terrace or 91 SF Balcony 2

Total Interior Balcony 630 SQ FT 586 SQ FT 44 SQ FT

Total 715 SF Interior 575 SF Terrace 140 SF