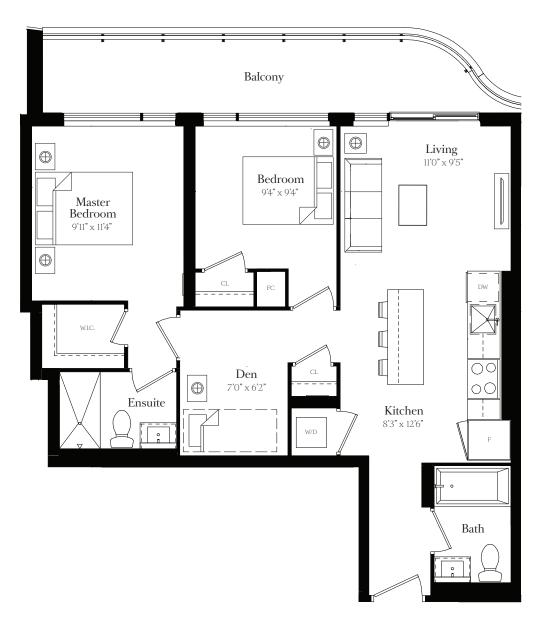

# Floor 6

Total 679 SF Interior 582 SF Balcony 1 97 SF

# **Floor 7-9**

Total 673 SF Interior 582 SF Terrace or 91 SF Balcony 2

Total Interior Balcony 630 SQ FT 586 SQ FT 44 SQ FT

Total 715 SF Interior 575 SF Terrace 140 SF