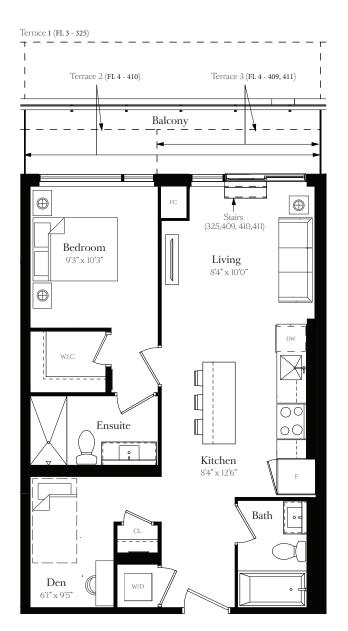

Total 572 SQ FT Interior 489 SQ FT Terrace 83 SQ FT

# Floor 8-9

Total 582 SQ FT Interior 489 SQ FT Balcony 93 SQ FT

Floor 3

**Floors 4 - 6** 

Total 578 SQ FT Interior 488 SQ FT Terrace 90 SQ FT Total 585 SQ FT Interior 488 SQ FT Balcony 97 SQ FT

Total 667 SQ FT Interior 547 SQ FT Balcony 120 SQ FT