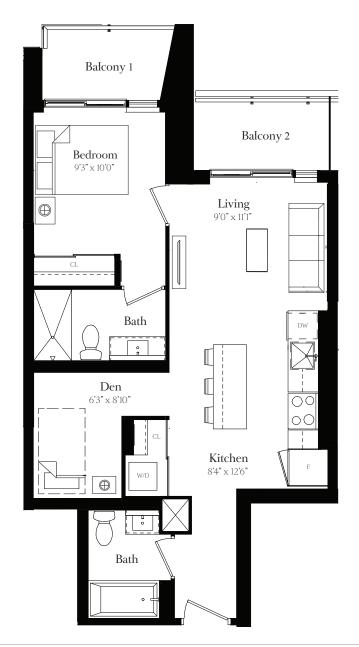

# 1 Bedroom + Den + 1 Bath

# Floor 6

Total 679 SF Interior 582 SF Balcony 1 97 SF

# **Floor 7-9**

Total 673 SF Interior 582 SF Terrace or 91 SF Balcony 2

Total Interior Balcony 630 SQ FT 586 SQ FT 44 SQ FT

Total 715 SF Interior 575 SF Terrace 140 SF