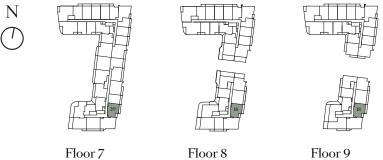

# Floor 8-9

Total 582 SQ FT Interior 489 SQ FT Balcony 93 SQ FT

Floor 3

**Floors 4 - 6** 

Total 578 SQ FT Interior 488 SQ FT Terrace 90 SQ FT Total 585 SQ FT Interior 488 SQ FT Balcony 97 SQ FT

Total 667 SQ FT Interior 547 SQ FT Balcony 120 SQ FT