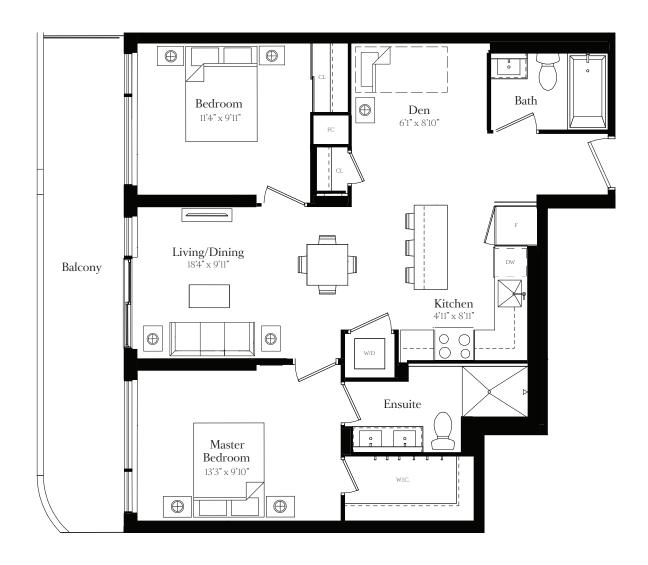

# 1 Bedroom + Den + 1 Bath (BF)

Total 572 SQ FT Interior 489 SQ FT Terrace 83 SQ FT