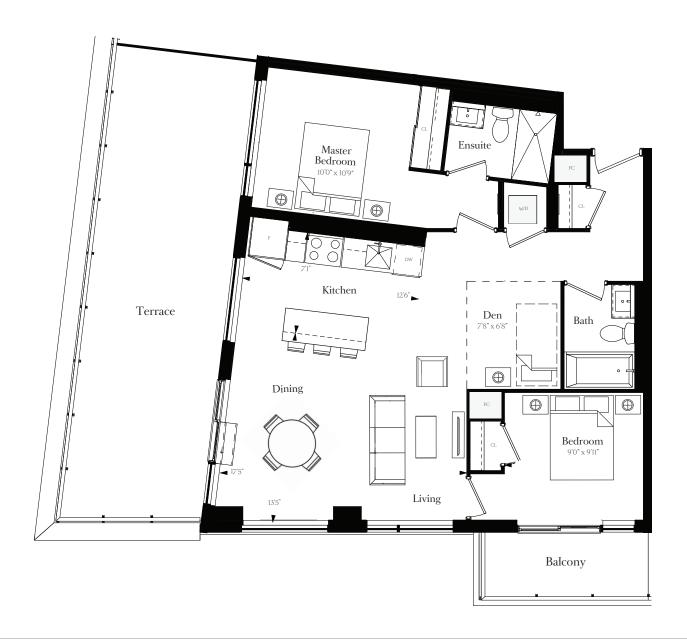

# **Floor 7-9**

Total 673 SF Interior 582 SF Terrace or 91 SF Balcony 2

Total Interior Balcony 630 SQ FT 586 SQ FT 44 SQ FT

Total 715 SF Interior 575 SF Terrace 140 SF

### Floor 4-6

Total 580 SF Interior 575 SF Balcony 45 SF

Total 629 SQ FT Interior 589 SQ FT Terrace 40 SQ FT

Floor 2

Total 684 SQ FT Interior 636 SQ FT Balcony 48 SQ FT