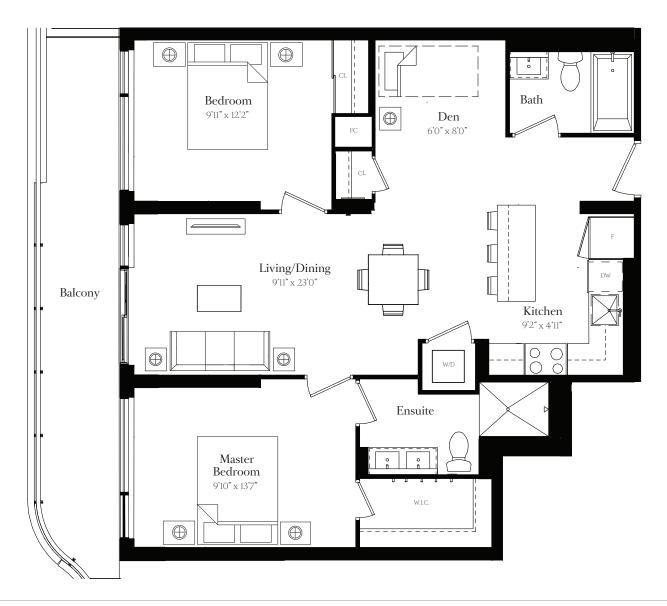

# 1 Bedroom + Den + 1 Bath (BF)

# Floor 4

Total 710 SF Interior 618 SF Terrace 92 SF

# Floor 5

Total 741 SF Interior 618 SF Balcony 2 123 SF

# Floors 6-9

Total 664 SF Interior 618 SF Balcony 1 46 SF

# 1 Bedroom + Den + 1 Bath

# Floor 6

Total 679 SF Interior 582 SF Balcony 1 97 SF

# **Floor 7-9**

Total 673 SF Interior 582 SF Terrace or 91 SF Balcony 2

Total Interior Balcony 630 SQ FT 586 SQ FT 44 SQ FT

Total 715 SF Interior 575 SF Terrace 140 SF