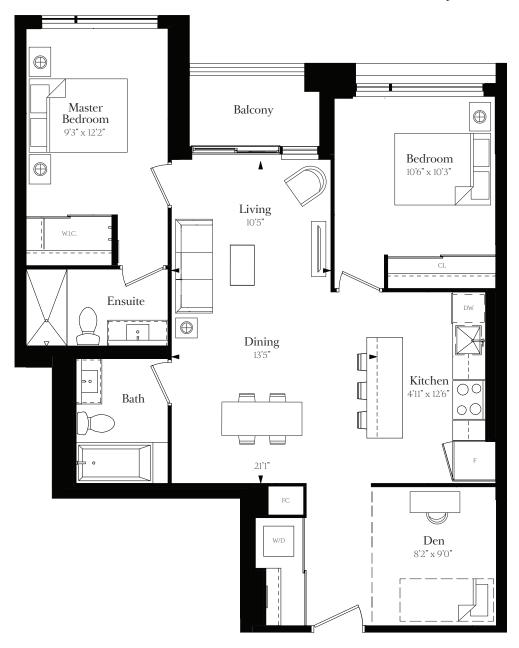

Total 572 SQ FT Interior 489 SQ FT Terrace 83 SQ FT

# Floor 8-9

Total 582 SQ FT Interior 489 SQ FT Balcony 93 SQ FT

Floor 3

**Floors 4 - 6** 

Total 578 SQ FT Interior 488 SQ FT Terrace 90 SQ FT Total 585 SQ FT Interior 488 SQ FT Balcony 97 SQ FT

Total 667 SQ FT Interior 547 SQ FT Balcony 120 SQ FT