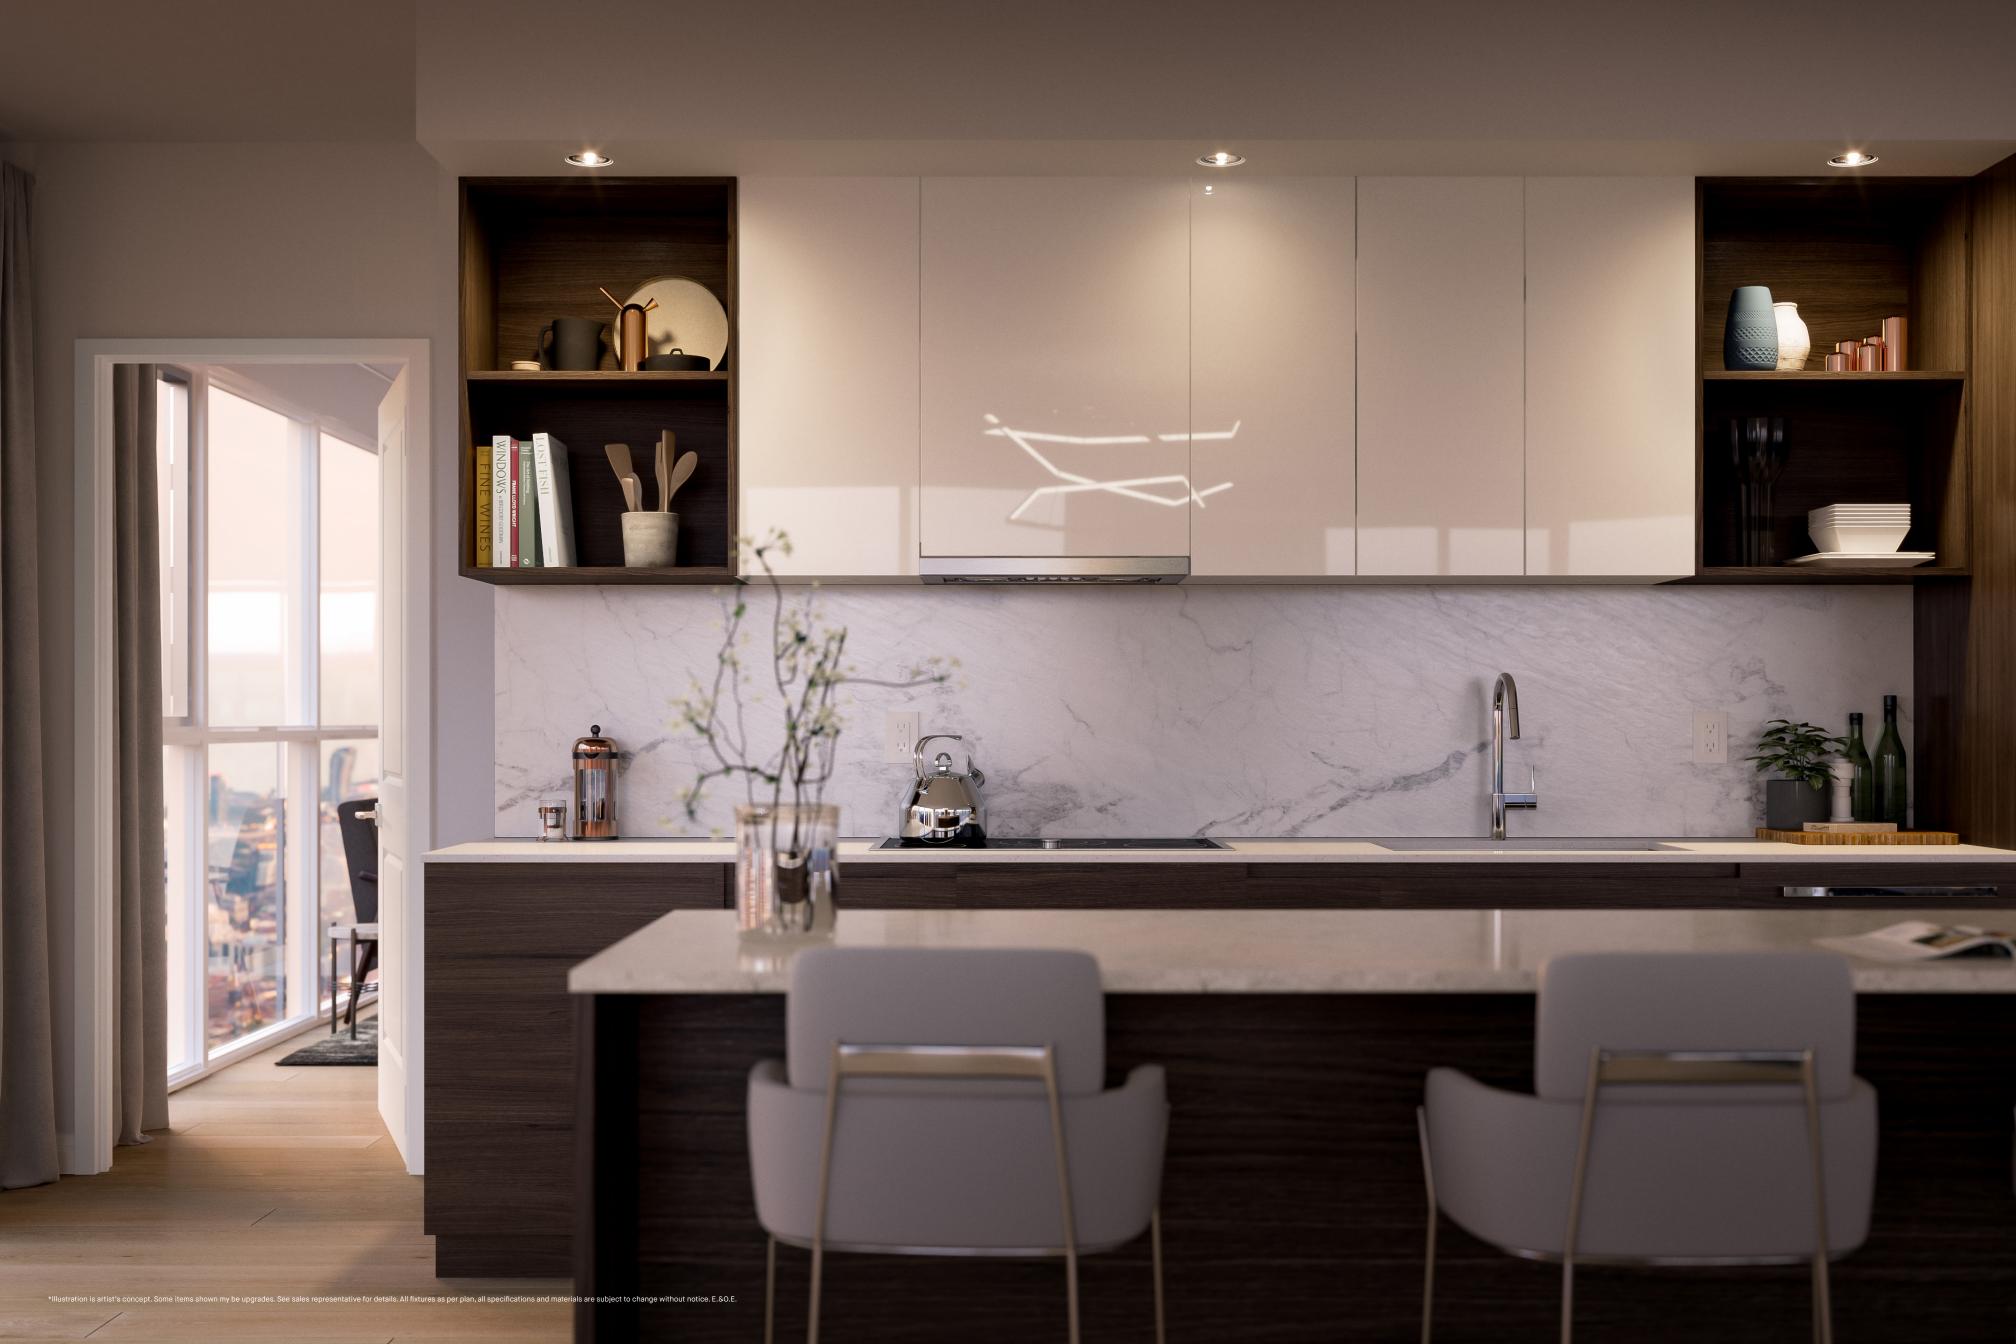

# THIS IS STYLE

Spacious open-concept suites offer panoramic city views. A chef-inspired kitchen perfectly paired with modern cabinetry, quartz countertops, and stainless steel appliances, is made for entertaining. Bring to life a gourmet meal, then steal a moment on your private balcony.\*

\*Illustration is artist's concept. Some items shown may be upgrades. See sales representative for details. All fixtures as per plan, all specifications and materials are subject to change without notice. E.80.E.