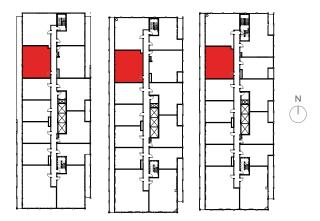

### ALEXANDRA® PARK A COMMUNITY PARK MASTER PLANNED.

**2F** 793 SQ. FT.

- 2 Bedrooms
- 2 Bathrooms

Floor 11 Floor 12 Floor PH

©Tridel 2020. ©Tridel, 'D' design, Tridel Built for Life and Tridel Built for Life Design are registered Trademarks of Tridel Corporation. Project names and logos are Trademarks of their respective owners. All rights reserved. Buildings and views not to scale. All dimensions are approximate and subject to normal construction variances. Dimensions may exceed the usable floor area. Sizes and specifications subject to change without notice. Actual usable floor space may vary from the stated floor area. Furniture is displayed for Illustration purposes only and does not necessarily reflect the electral plan for the suite. Suites are sold unfurnished. Balcony, terrace and façade variations may apply; contact a sales representative for further details. Illustrations are artists concept only. Prices and specifications subject to change without notice. E&O.E. September 2020.

### ALEXANDRA PARK A COMMUNITY PARK MASTER PLANNED.