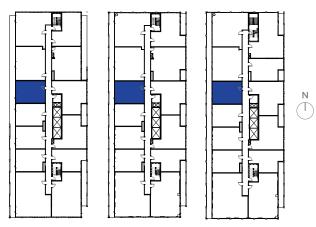

# **1G** 565 SQ. FT.

- 1 Bedroom
- 1 Bathroom

©Tridel 2020. ©Tridel, 'D' design, Tridel Built for Life and Tridel Built for Life Design are registered Trademarks of Tridel Corporation. Project names and logos are Trademarks of their respective owners. All rights reserved. Buildings and views not to scale. All dimensions are approximate and subject to normal construction variances. Dimensions may exceed the usable floor area. Sizes and specifications subject to change without notice. Actual usable floor space may vary from the stated floor area. Furniture is displayed for Illustration purposes only and does not necessarily reflect the electral plan for the suite. Suites are sold unfurnished. Balcony, terrace and façade variations may apply; contact a sales representative for further details. Illustrations are artists concept only. Prices and specifications subject to change without notice. E&O.E. September 2020.