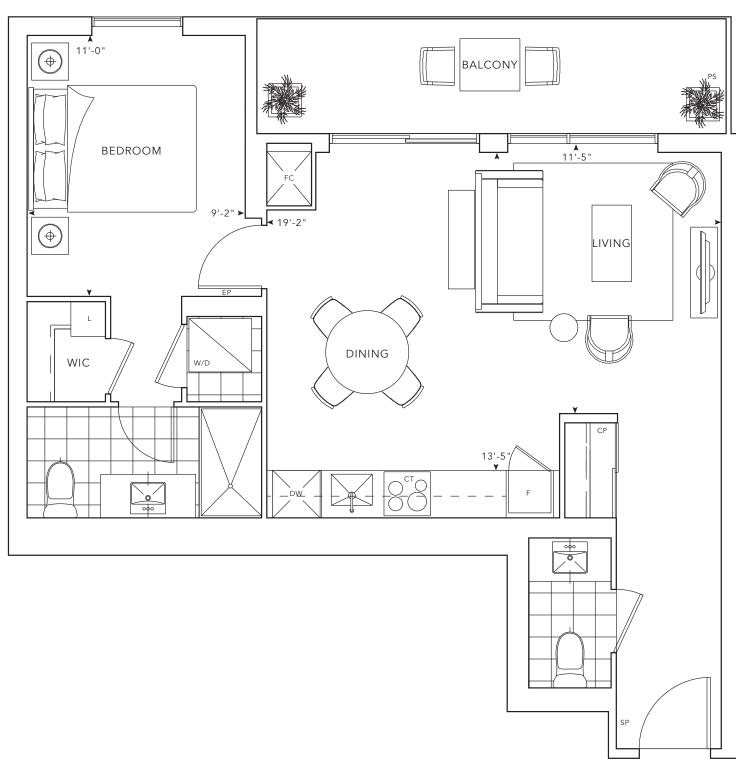

### 18

660 SQ. FT.

- 1 Bedroom
- 1.5 Bathrooms

©Tridel 2020. ©Tridel, 'D' design, Tridel Built for Life and Tridel Built for Life Design are registered Trademarks of Tridel Corporation. Project names and logos are Trademarks of their respective owners. All rights reserved. Buildings and views not to scale. All dimensions are approximate and subject to normal construction variances. Dimensions may exceed the usable floor area. Sizes and specifications subject to change without notice. Actual usable floor space may vary from the stated floor area. Furniture is displayed for Illustration purposes only and does not necessarily reflect the electral plan for the suite. Suites are sold unfurnished. Balcony, terrace and façade variations may apply; contact a sales representative for further details. Illustrations are artists concept only. Prices and specifications subject to change without notice. E&O.E. September 2020.