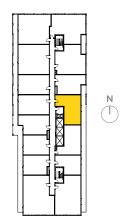

## 1Q+D 636 SQ. FT.

- 1 Bedroom+Den
- 1.5 Bathrooms

Floor 9

Stridel 2020. Stridel. 'D' design. Tridel Built for Life and Tridel Built for Life Design are registered Trademarks of Tridel Corporation. Project names and logos are Trademarks of their respective owners. All rights reserved. Buildings and views not to scale. All dimensions are approximate and subject to normal construction variances. Dimensions may exceed the usable floor area. Sizes and specifications subject to change without notice. Actual usable floor space may vary from the stated floor area. Furniture is displayed for illustration purposes only and does not necessarily reflect the electrical plan for the suite. Suites are sold unfurnished. Balcony, terrace and façade variations may apply; contact a sales representative for further details. Illustrations are artists concept only. Prices and specifications subject to change without notice. E&O.E. September 2020.