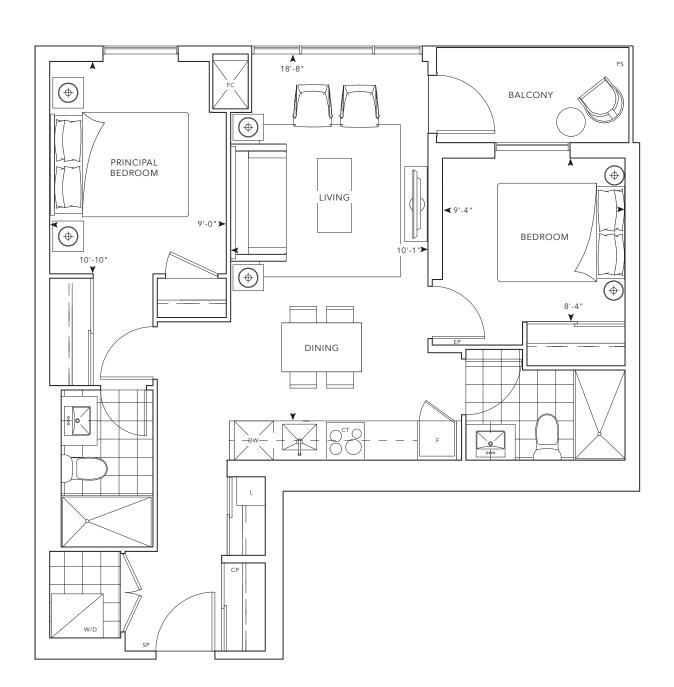

tridel.com

**2C**736 SQ. FT.

- 2 Bedrooms
- 2 Bathrooms

Floor 11

Floor 12

Floor PH

©Tridel 2020. ©Tridel, 'D' design, Tridel Built for Life and Tridel Built for Life Design are registered Trademarks of Tridel Corporation. Project names and logos are Trademarks of their respective owners. All rights reserved. Buildings and views not to scale. All dimensions are approximate and subject to normal construction variances. Dimensions may exceed the usable floor area. Sizes and specifications subject to change without notice. Actual usable floor space may vary from the stated floor area. Furniture is displayed for Illustration purposes only and does not necessarily reflect the electral plan for the suite. Suites are sold unfurnished. Balcony, terrace and façade variations may apply; contact a sales representative for further details. Illustrations are artists concept only. Prices and specifications subject to change without notice. E&O.E. September 2020.