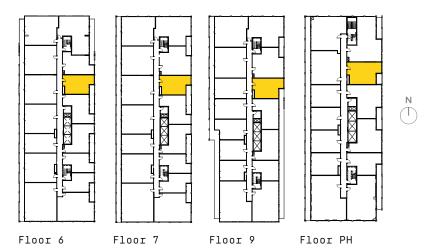

# **2H+D** 838 SQ. FT.

- 2 Bedrooms+Den
- 2 Bathrooms

Floor 7 Floor 8 Floor 9

OTridel 2020. OTridel, 'D' design, Tridel Built for Life and Tridel Built for Life Design are registered Trademarks of Tridel Corporation. Project names and logos are Trademarks of their respective owners. All rights reserved. Buildings and views not to scale. All dimensions are approximate and subject to normal construction variances. Dimensions may exceed the usable floor area. Sizes and specifications subject to change without notice. Actual usable floor space may vary from the stated floor area. Furniture is displayed for illustration purposes only and does not necessarily reflect the electral plan for the suite. Suites are sold unfurnished. Balcony, terrace and fragade variations may apply, contact a sales representative for further details. Illustrations are artists concept only. Prices and specifications subject to change without notice. £30.E. September 2020.