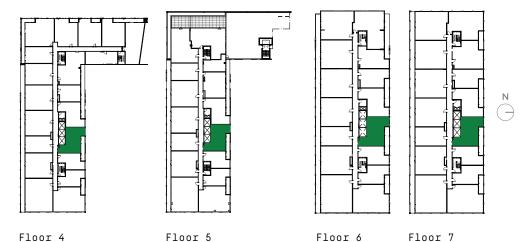

## 1Q+D 636 SQ. FT.

- 1 Bedroom+Den
- 1.5 Bathrooms

Floor 9

Stridel 2020. Stridel. 'D' design. Tridel Built for Life and Tridel Built for Life Design are registered Trademarks of Tridel Corporation. Project names and logos are Trademarks of their respective owners. All rights reserved. Buildings and views not to scale. All dimensions are approximate and subject to normal construction variances. Dimensions may exceed the usable floor area. Sizes and specifications subject to change without notice. Actual usable floor space may vary from the stated floor area. Furniture is displayed for illustration purposes only and does not necessarily reflect the electrical plan for the suite. Suites are sold unfurnished. Balcony, terrace and façade variations may apply; contact a sales representative for further details. Illustrations are artists concept only. Prices and specifications subject to change without notice. E&O.E. September 2020.