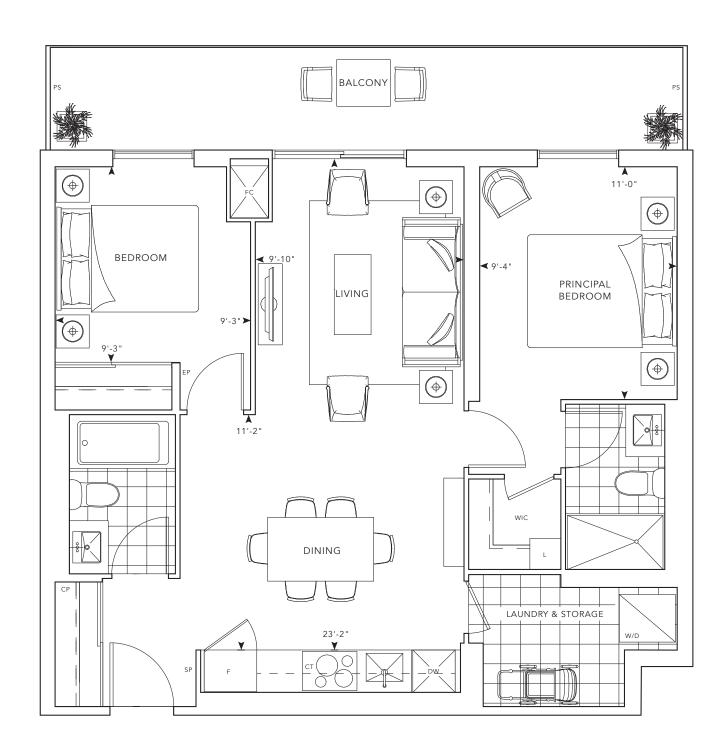

### ALEXANDRA® PARK A COMMUNITY PARK MASTER PLANNED.

**2F** 793 SQ. FT.

- 2 Bedrooms
- 2 Bathrooms

Floor 11 Floor 12 Floor PH

©Tridel 2020. ©Tridel, 'D' design, Tridel Built for Life and Tridel Built for Life Design are registered Trademarks of Tridel Corporation. Project names and logos are Trademarks of their respective owners. All rights reserved. Buildings and views not to scale. All dimensions are approximate and subject to normal construction variances. Dimensions may exceed the usable floor area. Sizes and specifications subject to change without notice. Actual usable floor space may vary from the stated floor area. Furniture is displayed for Illustration purposes only and does not necessarily reflect the electral plan for the suite. Suites are sold unfurnished. Balcony, terrace and façade variations may apply; contact a sales representative for further details. Illustrations are artists concept only. Prices and specifications subject to change without notice. E&O.E. September 2020.

### ALEXANDRA PARK A COMMUNITY PARK MASTER PLANNED.