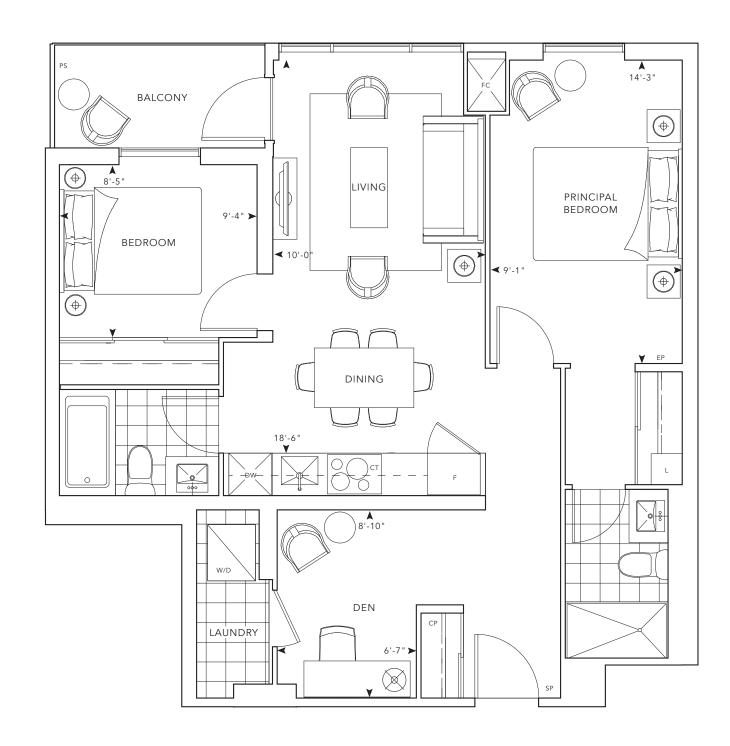

# **2H+D** 838 SQ. FT.

- 2 Bedrooms+Den
- 2 Bathrooms

Floor 7 Floor 8 Floor 9

OTridel 2020. OTridel, 'D' design, Tridel Built for Life and Tridel Built for Life Design are registered Trademarks of Tridel Corporation. Project names and logos are Trademarks of their respective owners. All rights reserved. Buildings and views not to scale. All dimensions are approximate and subject to normal construction variances. Dimensions may exceed the usable floor area. Sizes and specifications subject to change without notice. Actual usable floor space may vary from the stated floor area. Furniture is displayed for illustration purposes only and does not necessarily reflect the electral plan for the suite. Suites are sold unfurnished. Balcony, terrace and fragade variations may apply, contact a sales representative for further details. Illustrations are artists concept only. Prices and specifications subject to change without notice. £30.E. September 2020.