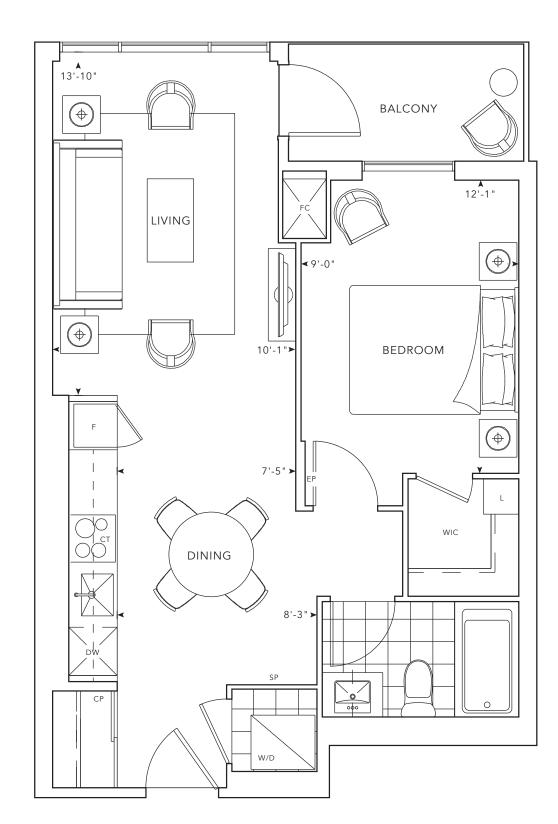

### 18

660 SQ. FT.

- 1 Bedroom
- 1.5 Bathrooms

©Tridel 2020. ©Tridel, 'D' design, Tridel Built for Life and Tridel Built for Life Design are registered Trademarks of Tridel Corporation. Project names and logos are Trademarks of their respective owners. All rights reserved. Buildings and views not to scale. All dimensions are approximate and subject to normal construction variances. Dimensions may exceed the usable floor area. Sizes and specifications subject to change without notice. Actual usable floor space may vary from the stated floor area. Furniture is displayed for Illustration purposes only and does not necessarily reflect the electral plan for the suite. Suites are sold unfurnished. Balcony, terrace and façade variations may apply; contact a sales representative for further details. Illustrations are artists concept only. Prices and specifications subject to change without notice. E&O.E. September 2020.