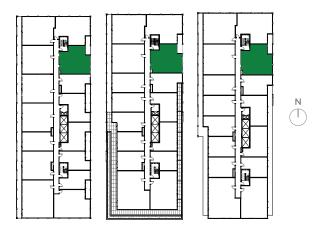

# **2H+D** 838 SQ. FT.

- 2 Bedrooms+Den
- 2 Bathrooms

Floor 7 Floor 8 Floor 9

OTridel 2020. OTridel, 'D' design, Tridel Built for Life and Tridel Built for Life Design are registered Trademarks of Tridel Corporation. Project names and logos are Trademarks of their respective owners. All rights reserved. Buildings and views not to scale. All dimensions are approximate and subject to normal construction variances. Dimensions may exceed the usable floor area. Sizes and specifications subject to change without notice. Actual usable floor space may vary from the stated floor area. Furniture is displayed for illustration purposes only and does not necessarily reflect the electral plan for the suite. Suites are sold unfurnished. Balcony, terrace and fragade variations may apply, contact a sales representative for further details. Illustrations are artists concept only. Prices and specifications subject to change without notice. £30.E. September 2020.