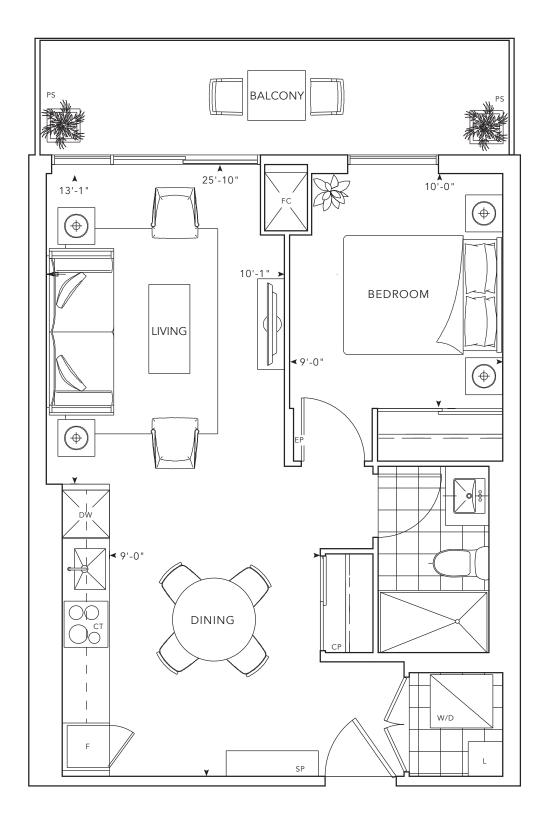

# **1G** 565 SQ. FT.

- 1 Bedroom
- 1 Bathroom

©Tridel 2020. ©Tridel, 'D' design, Tridel Built for Life and Tridel Built for Life Design are registered Trademarks of Tridel Corporation. Project names and logos are Trademarks of their respective owners. All rights reserved. Buildings and views not to scale. All dimensions are approximate and subject to normal construction variances. Dimensions may exceed the usable floor area. Sizes and specifications subject to change without notice. Actual usable floor space may vary from the stated floor area. Furniture is displayed for Illustration purposes only and does not necessarily reflect the electral plan for the suite. Suites are sold unfurnished. Balcony, terrace and façade variations may apply; contact a sales representative for further details. Illustrations are artists concept only. Prices and specifications subject to change without notice. E&O.E. September 2020.