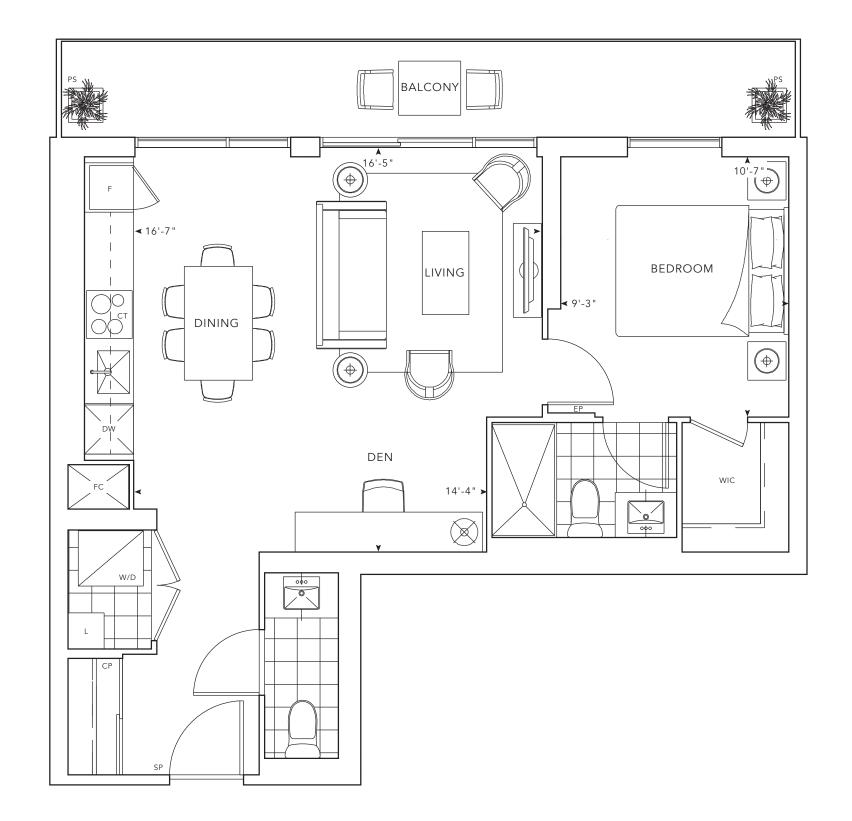

## 1Q+D 636 SQ. FT.

- 1 Bedroom+Den
- 1.5 Bathrooms

Floor 9

Stridel 2020. Stridel. 'D' design. Tridel Built for Life and Tridel Built for Life Design are registered Trademarks of Tridel Corporation. Project names and logos are Trademarks of their respective owners. All rights reserved. Buildings and views not to scale. All dimensions are approximate and subject to normal construction variances. Dimensions may exceed the usable floor area. Sizes and specifications subject to change without notice. Actual usable floor space may vary from the stated floor area. Furniture is displayed for illustration purposes only and does not necessarily reflect the electrical plan for the suite. Suites are sold unfurnished. Balcony, terrace and façade variations may apply; contact a sales representative for further details. Illustrations are artists concept only. Prices and specifications subject to change without notice. E&O.E. September 2020.