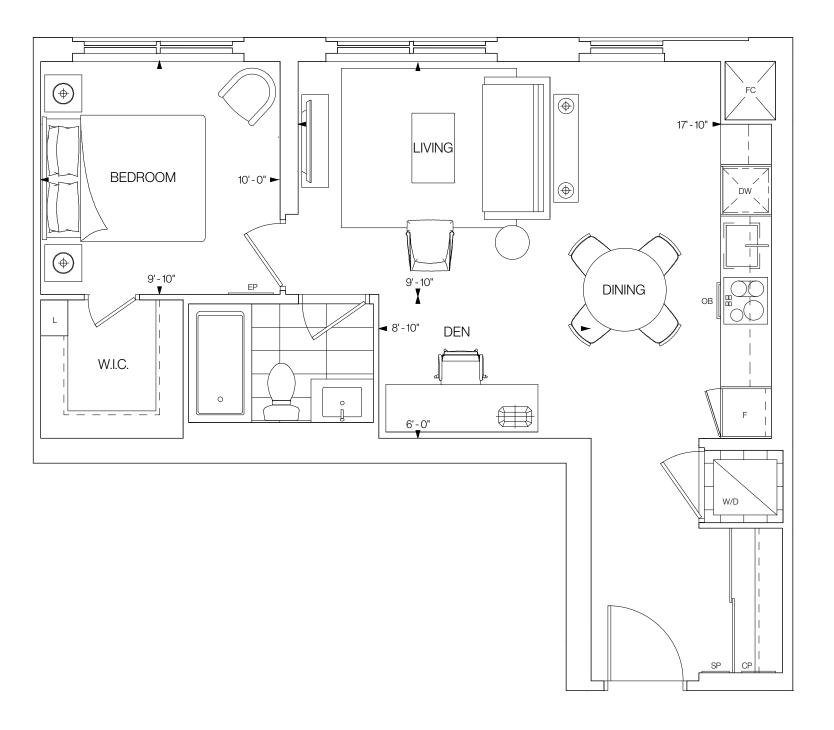

# 1P+D 614 SQ.FT. 1 BEDROOM+DEN 1 BATHROOM SOUTHWEST FACING

©Tridel 2020. \*Tridel, "D" design, Tridel Built for Life and Tridel Built for Life Design are registered Trademarks of Tridel Corporation. Project names and logos are Trademarks of their respective owners. All rights reserved Buildings and views not to scale. All dimensions are approximate and subject to normal construction variances. Dimensions may exceed the usable floor area. Sizes and specifications subject to home without notice. Actual usable floor space are sold untimised. Balcony, terrace and facade variations may apply, contact a sales representative for Inter details. Illustrations are applications subject to change without notice. EAOE. October 2020.