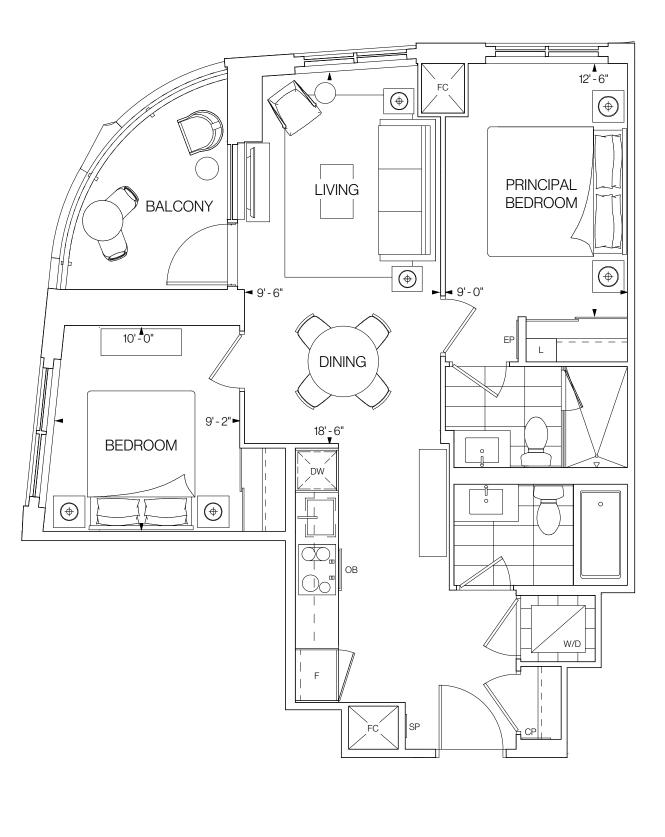

769 SQ.FT.2 BEDROOMS 2 BATHROOMSSOUTHWEST FACING

©Tridel 2020. Tridel 10° design, Tridel Built for Life Design are registered Trademarks of Tridel Corporation. Project names and logos are Trademarks of their respective owners. All rights reserved, Buildings and views not to scale. All dimensions are approximate and subject to normal construction variances. Dimensions may exceed the usable floor area. Sizes and specifications subject to change without notice. Ackla usable floor space may vary from the stated floor area. Fund specifications subject to change without notice. Ackla usable floor space may vary from the stated floor area. Fund specifications subject to change without notice. Ackla usable floor space may vary from the stated floor area. Fund specifications subject to change without notice. Ackla usable floor space may vary from the stated floor area. Fund specifications subject to change without notice. Ackla usable floor space may vary from the stated floor area. Fund specifications subject to change without notice. Ackla usable floor space may vary from the stated floor area. Fund specifications subject to change without notice. ExAOE. October 2020