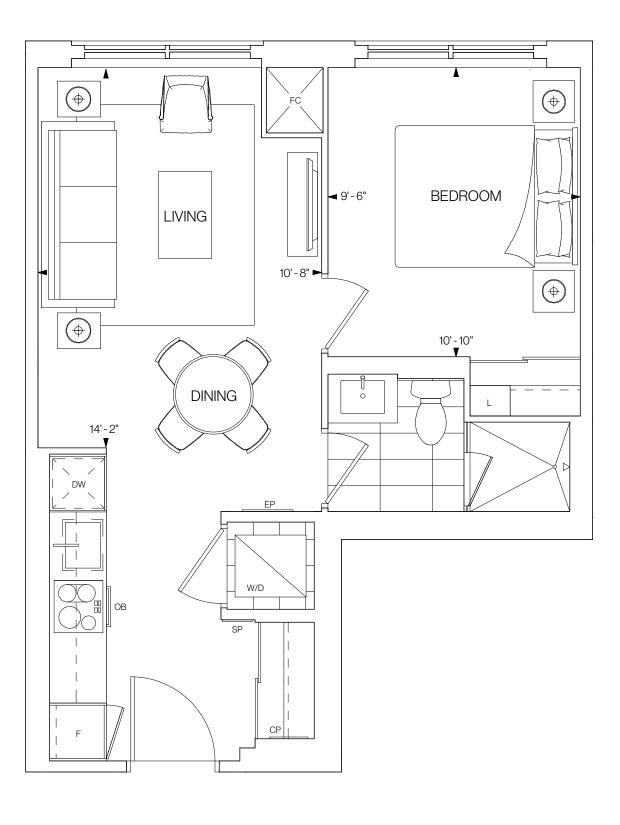

# 1G 576 SQ.FT. 1 BEDROOM 1 BATHROOM SOUTH FACING

© Tridel 2020. \*Tridel, 'D' design, Tridel Built for Life and Tridel Built for Life Design are registered Trademarks of Tridel Corporation. Project names and logos are Trademarks of their respective owners. All rights reserved. Buildings and views not to scale. All dimensions are approximate and subject to ornary arrandom subject to any vary from the stated floor area. Sizes and specifications subject to change without notice. Actual usable floor space may vary from the stated floor area. Further is displayed for illustration purposes only and does not necessarily reflect the electrical plan for the suite. Suites are sold unfurnished. Balconv, terrace and BACE. October 2020.