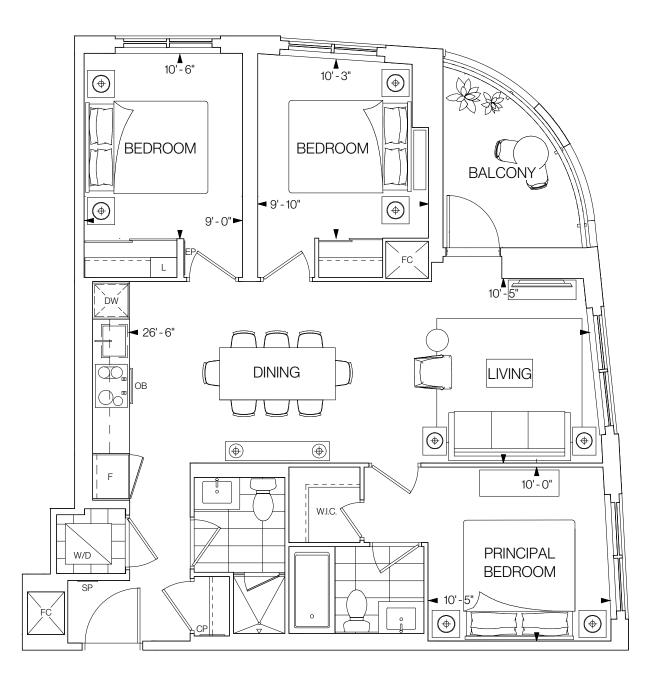

er 2020







©Tridel 2020. Tridel: 1D" design, Tridel Built for Life Design are registered Tridel Corporation. Project names and logos are Trademarks of their respective owners. All rights reserved, Buildings and views not to scale. All dimensions are approximate and subject to normal construction variances. Dimensions may exceed the usable floor area. Sizes and specifications subject to change without notice. Actual usable floor space may vary from the stated floor area. Fundations are approximate reflect the electrical plan for the suite. Suites are sold unfurnished. Balcony, terrace and specifications may apply, contact a sales representative for further details. Illustrations are artist's concept only. Prices and specifications subject to change without notice. EAOE. October 2020









(©Tridel 2020; ®Tridel, "D' design, Tridel Built for Life Design are registered Trademarks of Tridel Corporation, Project names and logos are Trademarks of their respective owners. All rights reserved. Buildings and views not to scale. All dimensions are approximate and subject to normal construction variances. Dimensions may exceed the usable floor area. Sizes and specifications subject to change without notice. Actual usable floor space may vary from the stated floor area. Furniture is displayed for illustration purposes only and does not necessarily reflect the electrical plan for the suite. Suites are sold unfurnished. Balcony, terrace and façade variations may apply, contact a sales representative for further details. Illustrations are a spicifications subject to change without