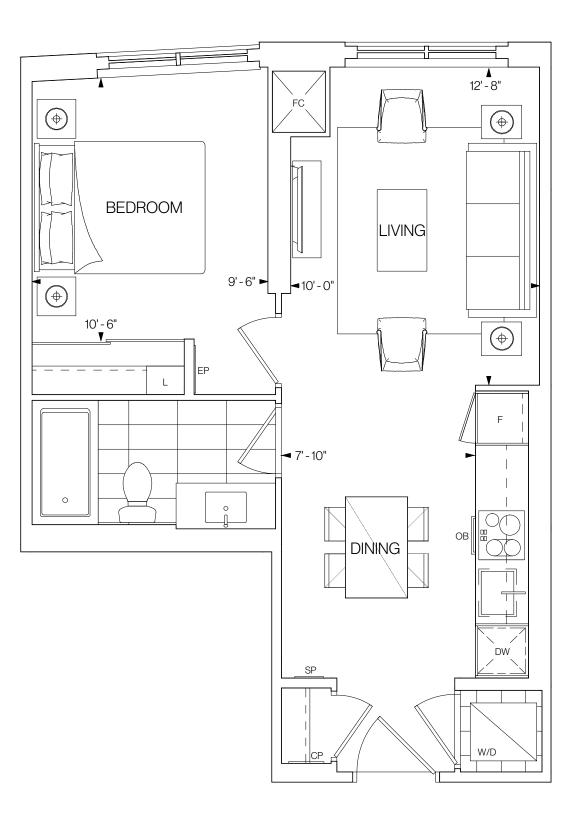

# 1P+D 614 SQ.FT. 1 BEDROOM+DEN 1 BATHROOM SOUTHWEST FACING

©Tridel 2020. \*Tridel, "D" design, Tridel Built for Life and Tridel Built for Life Design are registered Trademarks of Tridel Corporation. Project names and logos are Trademarks of their respective owners. All rights reserved Buildings and views not to scale. All dimensions are approximate and subject to normal construction variances. Dimensions may exceed the usable floor area. Sizes and specifications subject to home without notice. Actual usable floor space are sold untimised. Balcony, terrace and facade variations may apply, contact a sales representative for Inter details. Illustrations are applications subject to change without notice. EAOE. October 2020.