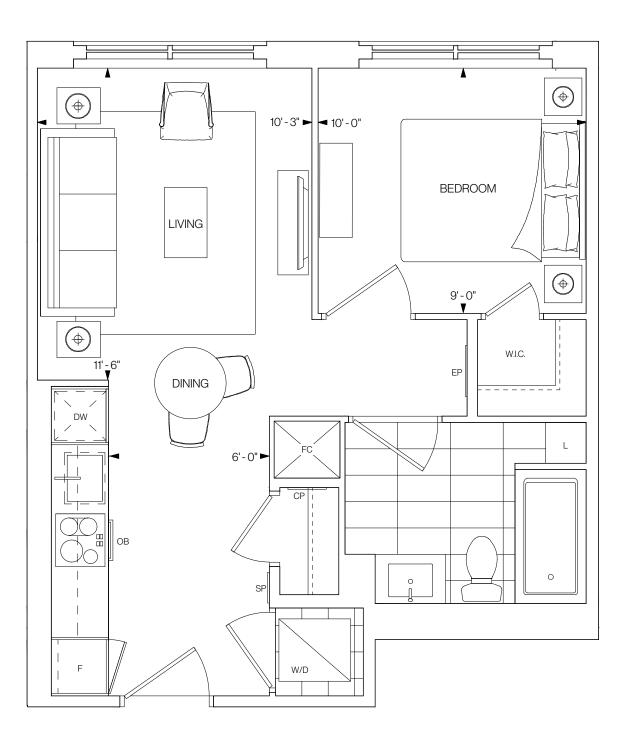

logos are Trademarks of their respective owners. All rights reserved Buildings and views not to scale. All dimensions are approximate and subject to normal construction variances. Dimensions may exceed the usable floor area. Sizes and specifications subject to change without notice. Actual usable floor area function variances. Dimensions may exceed the usable floor area. Sizes and specifications subject to change without notice. Actual usable floor area functions are applications are approximate reflect the electrical plan for the suite. Suites are sold unfurnished. Balcony, terrace and façade variations may apply, contact a sales representative for further details. Illustrations are arisits concept only. Prices and specifications subject to change without notice. E&OE. October 2020









©Tridel 2020. \*Tridel Did tor Life and Tridel Built for Life Design are registered Trademarks of Tridel Corporation. Project names and logos are Trademarks of their respective owners. All rights reserved. Buildings and views not to scale. All dimensions are approximate and subject to normal construction variances. Dimensions may exceed the usable floor specifications subject to change without notice. Actual usable floor speace may vary from the stated floor area. France may vary for most set and subject to an excess and specifications subject to an excess and specifications are approximate to exceed the usable floor area. France may vary from the stated floor area from the state from the state floor area floor area floor area from the state floor area f









(DTidel 2020, TTidel,