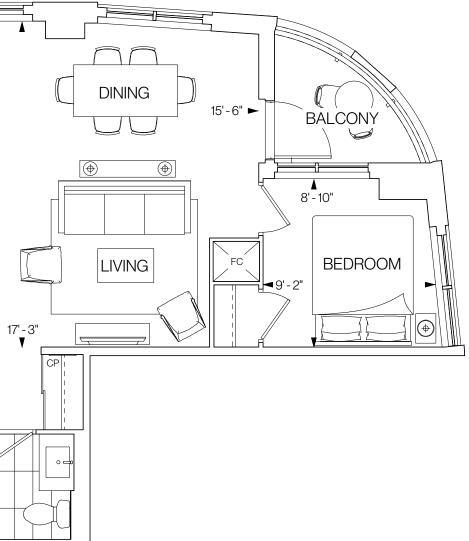

# 1P+D 614 SQ.FT. 1 BEDROOM+DEN 1 BATHROOM SOUTHWEST FACING

©Tridel 2020. \*Tridel, "D" design, Tridel Built for Life and Tridel Built for Life Design are registered Trademarks of Tridel Corporation. Project names and logos are Trademarks of their respective owners. All rights reserved Buildings and views not to scale. All dimensions are approximate and subject to normal construction variances. Dimensions may exceed the usable floor area. Sizes and specifications subject to home without notice. Actual usable floor space are sold untimised. Balcony, terrace and facade variations may apply, contact a sales representative for Inter details. Illustrations are applications subject to change without notice. EAOE. October 2020.