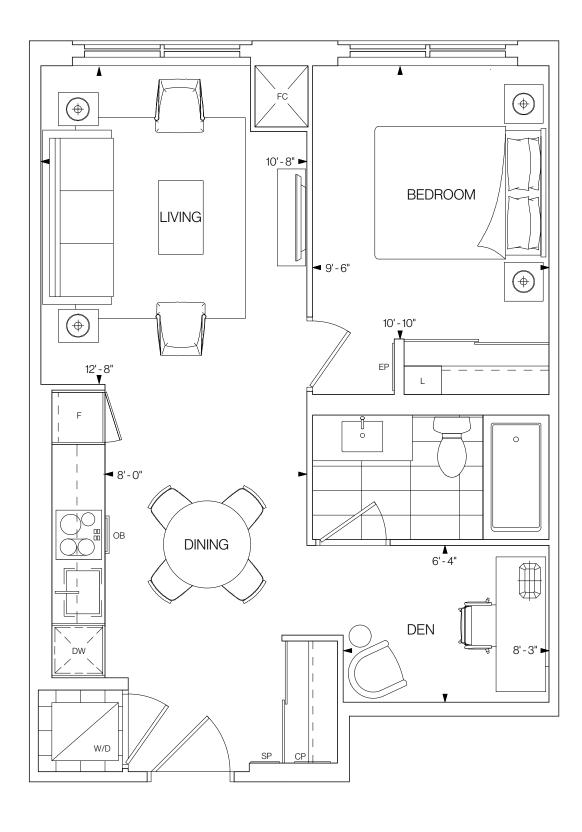

# 1P+D 614 SQ.FT. 1 BEDROOM+DEN 1 BATHROOM SOUTHWEST FACING

©Tridel 2020. \*Tridel, "D" design, Tridel Built for Life and Tridel Built for Life Design are registered Trademarks of Tridel Corporation. Project names and logos are Trademarks of their respective owners. All rights reserved Buildings and views not to scale. All dimensions are approximate and subject to normal construction variances. Dimensions may exceed the usable floor area. Sizes and specifications subject to home without notice. Actual usable floor space are sold untimised. Balcony, terrace and facade variations may apply, contact a sales representative for Inter details. Illustrations are applications subject to change without notice. EAOE. October 2020.