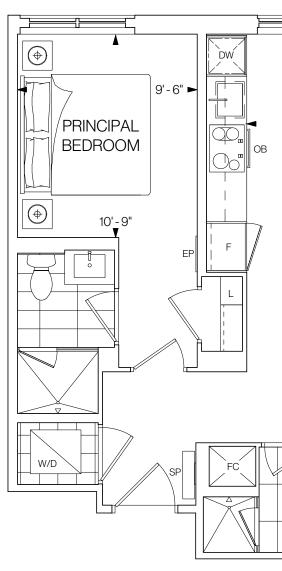

el Built for Life Design are registered Tridel Tridel Corporation. Project names and logos are Trademarks of their respective owners. All rights reserved, Buildings and views not to scale. All dimensions are approximate and subject to normal construction variances. Dimensions may exceed the usable floor area. Sizes and specifications subject to change without notice. Actual usable floor space may vary from the stated floor area. Furniture is ulidings and views not to scale. All dimensions are approximate the electrical plan for the suite. Suites are sold unfurnished. Balcony, terrace and façade variations may apply, contact a sales representative for further details. Illustrations are artist's concept only. Prices and specifications subject to change without notice. EAOE. October 2020.







2 BEDROOMS 2 BATHROOMS

FLOOR 6





FLOORS 7-12









©Tridel 2020. Tridel 2010 esign, Tridel Built for Life Design are registered Tridel Tridel Corporation. Project names and logos are Trademarks of their respective owners. All rights reserved, Buildings and views not to scale. All dimensions are approximate and subject to normal construction variances. Dimensions may exceed the usable floor srea. Sizes and specifications subject to change without notice. Actual usable floor space may vary from the stated floor area. Surver and specifications subject to change without notice. Actual usable floor space may vary from the stated floor area. Furniture is a specifications subject to change without notice. Actual usable floor space may vary from the stated floor area. Surver and specifi