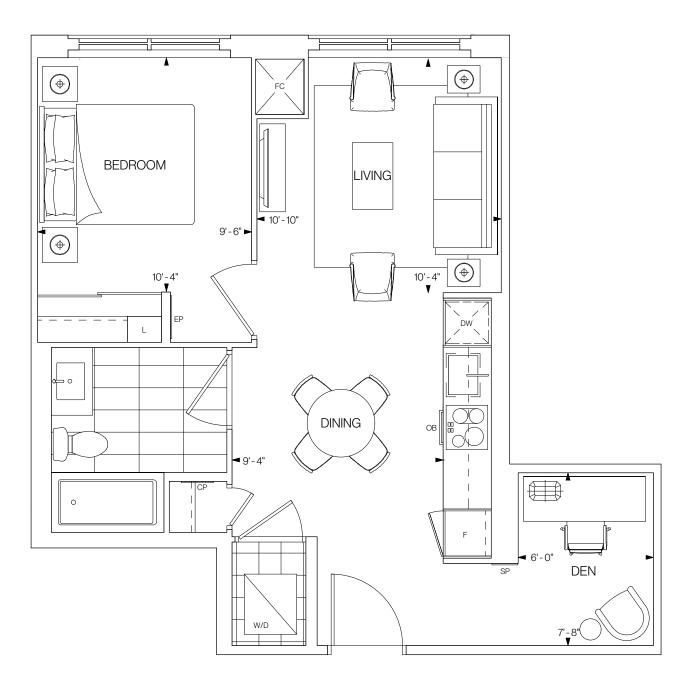

# 1P+D 614 SQ.FT. 1 BEDROOM+DEN 1 BATHROOM SOUTHWEST FACING

©Tridel 2020. \*Tridel, "D" design, Tridel Built for Life and Tridel Built for Life Design are registered Trademarks of Tridel Corporation. Project names and logos are Trademarks of their respective owners. All rights reserved Buildings and views not to scale. All dimensions are approximate and subject to normal construction variances. Dimensions may exceed the usable floor area. Sizes and specifications subject to home without notice. Actual usable floor space are sold untimised. Balcony, terrace and facade variations may apply, contact a sales representative for Inter details. Illustrations are applications subject to change without notice. EAOE. October 2020.