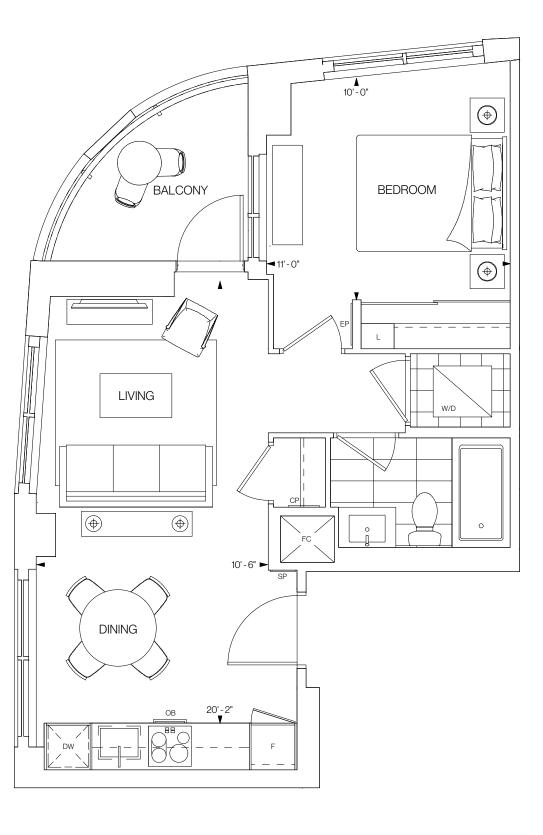

FLOORS 7-12

# 1G 576 SQ.FT. 1 BEDROOM 1 BATHROOM SOUTH FACING

© Tridel 2020. \*Tridel, 'D' design, Tridel Built for Life and Tridel Built for Life Design are registered Trademarks of Tridel Corporation. Project names and logos are Trademarks of their respective owners. All rights reserved. Buildings and views not to scale. All dimensions are approximate and subject to ornary arrandom subject to any vary from the stated floor area. Sizes and specifications subject to change without notice. Actual usable floor space may vary from the stated floor area. Further is displayed for illustration purposes only and does not necessarily reflect the electrical plan for the suite. Suites are sold unfurnished. Balconv, terrace and BACE. October 2020.