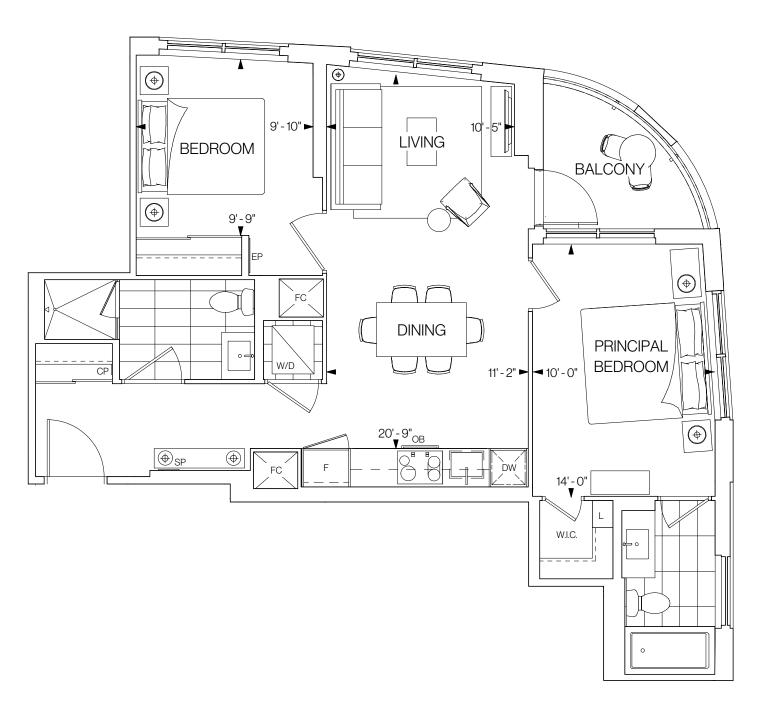

ridel 2020. Tridel 2010 esign, Tridel Built for Life Design are registered Tridel Tridel Corporation. Project names and logos are Trademarks of their respective owners. All rights reserved, Buildings and views not to scale. All dimensions are approximate and subject to normal construction variances. Dimensions may exceed the usable floor srea. Sizes and specifications subject to change without notice. Actual usable floor space may vary from the stated floor area. Surver and specifications subject to change without notice. Actual usable floor space may vary from the stated floor area. Furniture is a specifications subject to change without notice. Actual usable floor space may vary from the stated floor area. Surver and specifications subject to change without notice. EACE. October 2020







©Tridel 2020. Tridel: 1D" design, Tridel Built for Life Design are registered Tridel Corporation. Project names and logos are Trademarks of their respective owners. All rights reserved, Buildings and views not to scale. All dimensions are approximate and subject to normal construction variances. Dimensions may exceed the usable floor area. Sizes and specifications subject to change without notice. Actual usable floor space may vary from the stated floor area. Fundations are approximate reflect the electrical plan for the suite. Suites are sold unfurnished. Balcony, terrace and specifications may apply, contact a sales representative for further details. Illustrations are artist's concept only. Prices and specifications subject to change without notice. EAOE. October 2020









(©Tri