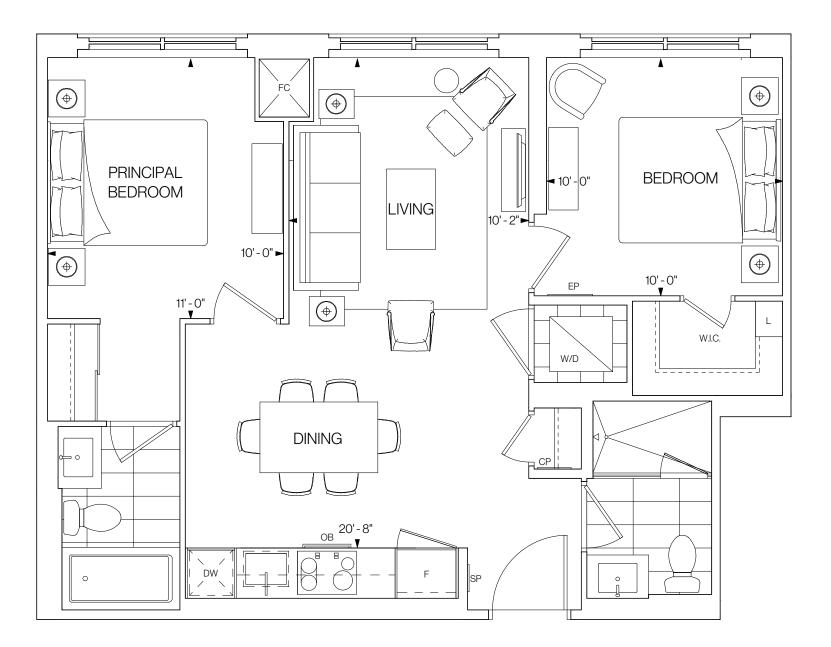

769 SQ.FT.2 BEDROOMS 2 BATHROOMSSOUTHWEST FACING

©Tridel 2020. Tridel 10° design, Tridel Built for Life Design are registered Trademarks of Tridel Corporation. Project names and logos are Trademarks of their respective owners. All rights reserved, Buildings and views not to scale. All dimensions are approximate and subject to normal construction variances. Dimensions may exceed the usable floor area. Sizes and specifications subject to change without notice. Ackla usable floor space may vary from the stated floor area. Fund specifications subject to change without notice. Ackla usable floor space may vary from the stated floor area. Fund specifications subject to change without notice. Ackla usable floor space may vary from the stated floor area. Fund specifications subject to change without notice. Ackla usable floor space may vary from the stated floor area. Fund specifications subject to change without notice. Ackla usable floor space may vary from the stated floor area. Fund specifications subject to change without notice. Ackla usable floor space may vary from the stated floor area. Fund specifications subject to change without notice. ExAOE. October 2020