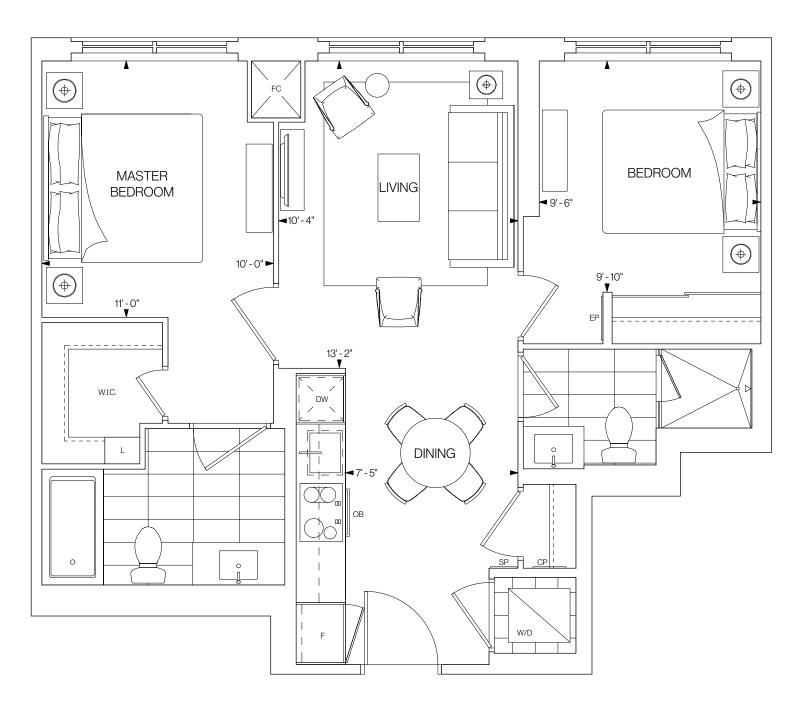

769 SQ.FT.2 BEDROOMS 2 BATHROOMSSOUTHWEST FACING

©Tridel 2020. Tridel 10° design, Tridel Built for Life Design are registered Trademarks of Tridel Corporation. Project names and logos are Trademarks of their respective owners. All rights reserved, Buildings and views not to scale. All dimensions are approximate and subject to normal construction variances. Dimensions may exceed the usable floor area. Sizes and specifications subject to change without notice. Ackla usable floor space may vary from the stated floor area. Fund specifications subject to change without notice. Ackla usable floor space may vary from the stated floor area. Fund specifications subject to change without notice. Ackla usable floor space may vary from the stated floor area. Fund specifications subject to change without notice. Ackla usable floor space may vary from the stated floor area. Fund specifications subject to change without notice. Ackla usable floor space may vary from the stated floor area. Fund specifications subject to change without notice. Ackla usable floor space may vary from the stated floor area. Fund specifications subject to change without notice. ExAOE. October 2020