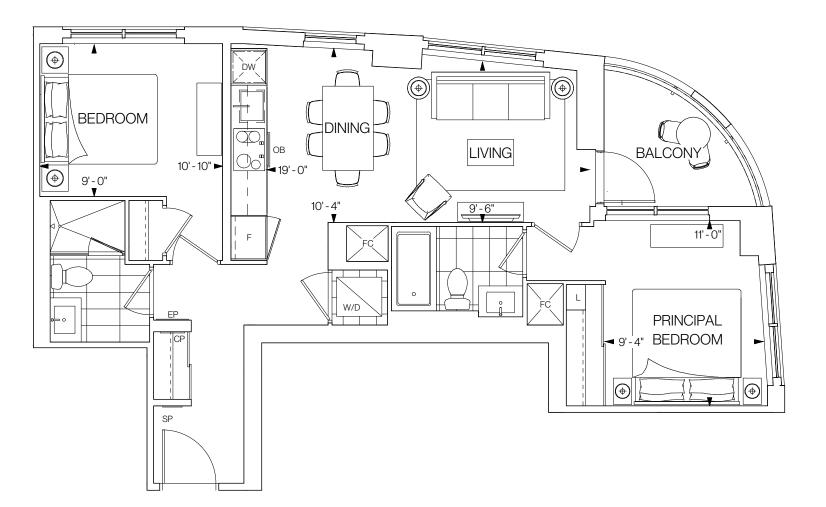

oration. Project names and logos are Trademarks of their respective owners. All rights reserved, Buildings and views not to scale. All dimensions are approximate and subject to normal construction variances. Dimensions may exceed the usable floor area. Sizes and specifications subject to change without notice. Actual usable floor space may vary from the stated floor area. Furniture is ulidings and views not to scale. All dimensions are approximate the electrical plan for the suite. Suites are sold unfurnished. Balcony, terrace and façade variations may apply, contact a sales representative for further details. Illustrations are artist's concept only. Prices and specifications subject to change without notice. EAOE. October 2020.







2 BEDROOMS 2 BATHROOMS

FLOOR 6





FLOORS 7-12









©Tridel 2020. Tridel 2010 esign, Tridel Built for Life Design are registered Tridel Tridel Corporation. Project names and logos are Trademarks of their respective owners. All rights reserved, Buildings and views not to scale. All dimensions are approximate and subject to normal construction variances. Dimensions may exceed the usable floor srea. Sizes and specifications subject to change without notice. Actual usable floor space may vary from the stated floor area. Surver and specifications subject to change without notice. Actual usable floor space may vary from the stated floor area. Furniture is a specifications subject to change without notice. Actual usable floor space may vary from the stated floor area. Surver and specifications subject to change without notice. EACE. October 20