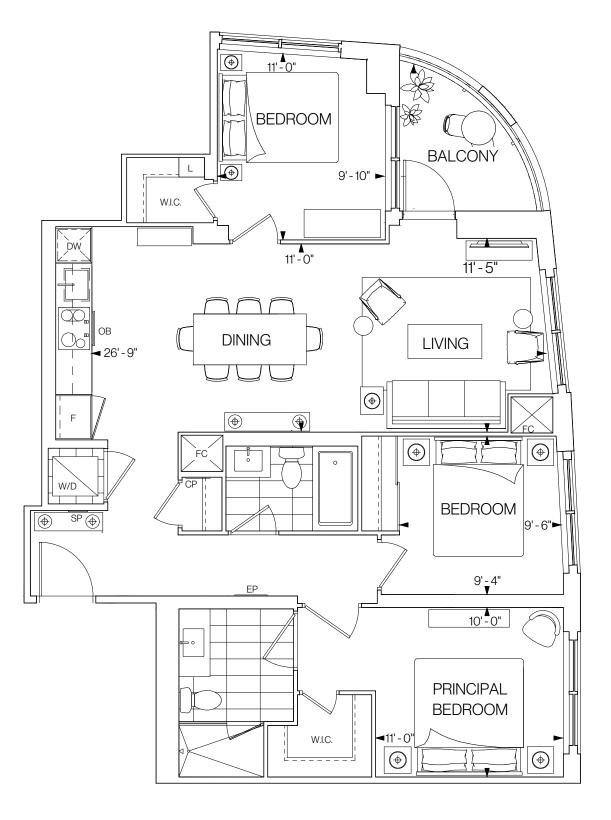

769 SQ.FT.2 BEDROOMS 2 BATHROOMSSOUTHWEST FACING

©Tridel 2020. Tridel 10° design, Tridel Built for Life Design are registered Trademarks of Tridel Corporation. Project names and logos are Trademarks of their respective owners. All rights reserved, Buildings and views not to scale. All dimensions are approximate and subject to normal construction variances. Dimensions may exceed the usable floor area. Sizes and specifications subject to change without notice. Ackla usable floor space may vary from the stated floor area. Fund specifications subject to change without notice. Ackla usable floor space may vary from the stated floor area. Fund specifications subject to change without notice. Ackla usable floor space may vary from the stated floor area. Fund specifications subject to change without notice. Ackla usable floor space may vary from the stated floor area. Fund specifications subject to change without notice. Ackla usable floor space may vary from the stated floor area. Fund specifications subject to change without notice. Ackla usable floor space may vary from the stated floor area. Fund specifications subject to change without notice. ExAOE. October 2020