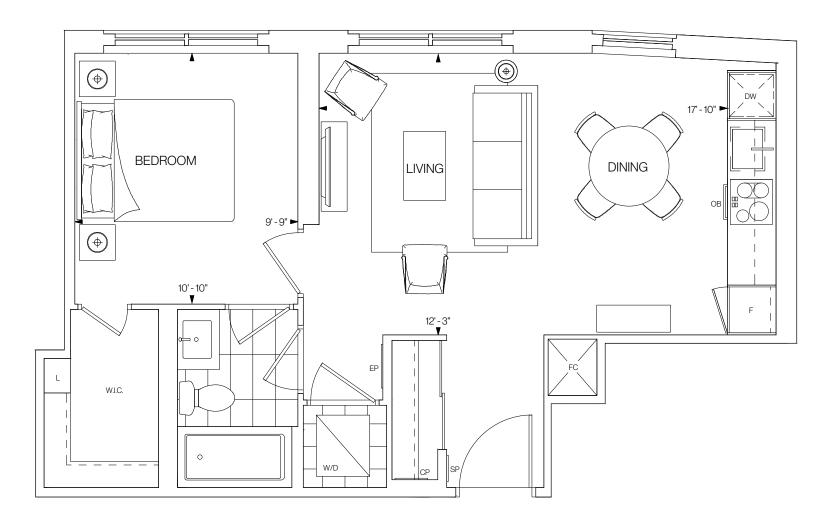

# 1P+D 614 SQ.FT. 1 BEDROOM+DEN 1 BATHROOM SOUTHWEST FACING

©Tridel 2020. \*Tridel, "D" design, Tridel Built for Life and Tridel Built for Life Design are registered Trademarks of Tridel Corporation. Project names and logos are Trademarks of their respective owners. All rights reserved Buildings and views not to scale. All dimensions are approximate and subject to normal construction variances. Dimensions may exceed the usable floor area. Sizes and specifications subject to home without notice. Actual usable floor space are sold untimised. Balcony, terrace and facade variations may apply, contact a sales representative for Inter details. Illustrations are applications subject to change without notice. EAOE. October 2020.