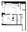

### **TERRACOTTA-1**

1 BEDROOM + DEN, 1 BATHROOM

Interior: 538 sq. ft. Exterior: 67 sq. ft. Total: 605 sq. ft.

#### FLOOR 5

#### FLOOR 4

| П | 15 |   | L  | _  |    | _  |    |    | _  |    |    |    |    |    |   | 27 |   |
|---|----|---|----|----|----|----|----|----|----|----|----|----|----|----|---|----|---|
| þ | 14 | Ъ | 16 | L  | 17 | 18 | 19 | 20 | 21 | 22 | 23 | 24 | 25 | 26 | Ł | 28 |   |
| þ | 13 | 1 |    |    |    |    |    |    |    |    | L  |    |    | 닏  |   | 29 |   |
| þ | 12 | ┧ |    |    |    |    |    |    |    |    |    |    | E  |    |   | 30 |   |
| T | 11 |   | 10 | 09 | 08 | 0/ | 06 | 05 | 04 | 03 | 02 | 01 | 35 | 34 |   | 31 | Į |
| L |    |   |    |    |    |    |    |    |    |    |    |    |    | П  | Ī | 32 | 7 |
|   |    |   |    |    |    |    |    |    |    |    |    |    |    |    |   | 33 | [ |
|   |    |   |    |    |    |    |    |    |    |    |    |    |    |    | _ |    | _ |