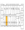

#### FLOOR 15

| Γ. |     |         |    |    |    |          |    | $\Box$ |    |               |    |
|----|-----|---------|----|----|----|----------|----|--------|----|---------------|----|
|    | 10  | 11<br>7 | 12 | 13 | 14 | 15       | 16 | 17     | 18 | 19            | 20 |
|    | 094 | Ļ       | _  |    |    | _        |    | _      |    |               | 21 |
| -  | 08  | 07      | 06 | 05 | 04 | 03       | 02 | 01     | 20 | - <u>-</u> ‡1 | 22 |
| I  |     |         | 1  |    |    | <u> </u> |    |        |    |               |    |