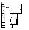

### **TERRACOTTA-1**

1 BEDROOM + DEN, 1 BATHROOM

Interior: 538 sq. ft. Exterior: 67 sq. ft. Total: 605 sq. ft.

#### FLOOR 4

| П | 15 |   | L  | _  |    | _  |    |    | _  |    |    |    |    |    |   | 27 |   |
|---|----|---|----|----|----|----|----|----|----|----|----|----|----|----|---|----|---|
| þ | 14 | Ъ | 16 | L  | 17 | 18 | 19 | 20 | 21 | 22 | 23 | 24 | 25 | 26 | Ł | 28 |   |
| þ | 13 | 1 |    |    |    |    |    |    |    |    | L  |    |    | 닏  |   | 29 |   |
| þ | 12 | ┧ |    |    |    |    |    |    |    |    |    |    | E  |    |   | 30 |   |
| T | 11 |   | 10 | 09 | 08 | 0/ | 06 | 05 | 04 | 03 | 02 | 01 | 35 | 34 |   | 31 | Į |
| L |    |   |    |    |    |    |    |    |    |    |    |    |    | П  | Ī | 32 | 7 |
|   |    |   |    |    |    |    |    |    |    |    |    |    |    |    |   | 33 | [ |
|   |    |   |    |    |    |    |    |    |    |    |    |    |    |    | _ |    | _ |