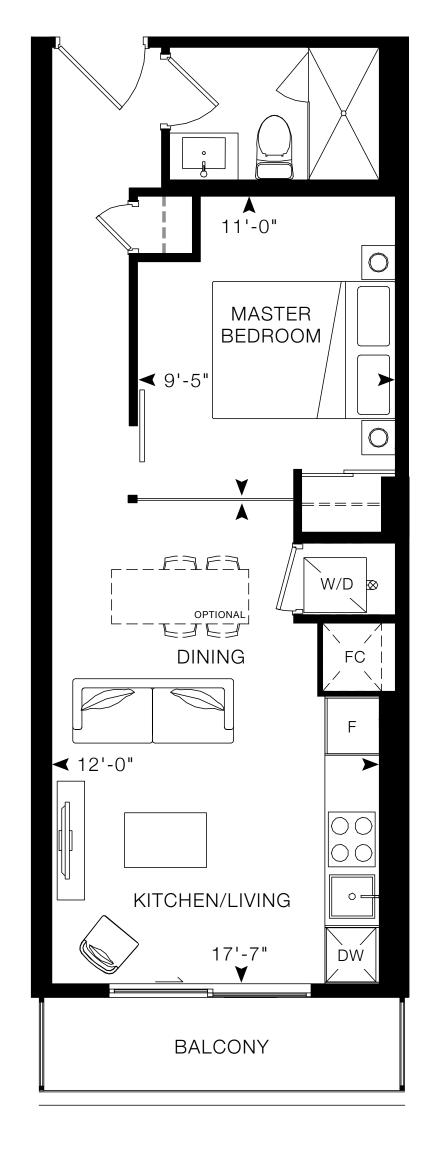

### **GLASS-1**

#### 1 BEDROOM, 1 BATHROOM

Interior: 461 sq. ft. Exterior: 52 sq. ft. Total: 513 sq. ft.