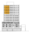

#### FLOOR 15

| Γ. |     |         |    |    |    |          |    | $\Box$ |    |               |    |
|----|-----|---------|----|----|----|----------|----|--------|----|---------------|----|
|    | 10  | 11<br>7 | 12 | 13 | 14 | 15       | 16 | 17     | 18 | 19            | 20 |
|    | 094 | Ļ       | _  |    |    | _        |    | _      |    |               | 21 |
| -  | 08  | 07      | 06 | 05 | 04 | 03       | 02 | 01     | 20 | - <u>-</u> ‡1 | 22 |
| I  |     |         | 1  |    |    | <u> </u> |    |        |    |               |    |

#### FLOOR 11 - 14

#### FLOOR 10

#### FLOOR 7 - 9

| _        | $\neg$ |    |    |    |    |    |    |    |    |    |    |     |    |
|----------|--------|----|----|----|----|----|----|----|----|----|----|-----|----|
| 13       | 14     | ŧД | 15 | 16 | 17 | 18 | 19 | 20 | 21 | 22 | 23 | ļ   | 24 |
| 12       |        |    |    |    |    |    |    |    |    | Ļ  |    | Щ   | 25 |
| ļ        |        |    | _  |    | _  |    |    |    | 7  |    | 7  | ᆛ   | 26 |
| 11       | 10     | 09 | 80 | 07 | 06 | 05 | 04 | 03 | 02 | 01 | 28 | 3 - | 27 |
| $\vdash$ |        |    | т  | 1— |    |    | Υ- |    |    | _  |    |     |    |