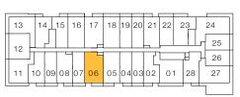

#### FLOOR 7 - 9

|    | $\neg$ |    |    |    |    |    |    |    |    |    |     |        |      | $\neg$ |
|----|--------|----|----|----|----|----|----|----|----|----|-----|--------|------|--------|
| 13 | . 14   | ۲. | 15 | 16 | 17 | 18 | 19 | 20 | 21 | 22 | 23  | $\Box$ | 24   |        |
| 12 | Ш      |    |    |    |    | 10 |    |    |    |    | 20  |        | 25   | Ī      |
|    | П      |    |    |    |    |    |    |    |    |    | 4   |        | H 26 |        |
| 11 | 10     | 09 | 80 | 07 | 06 | 05 | 04 | 03 | 02 | 0. | 1 2 | 28     | 27   |        |