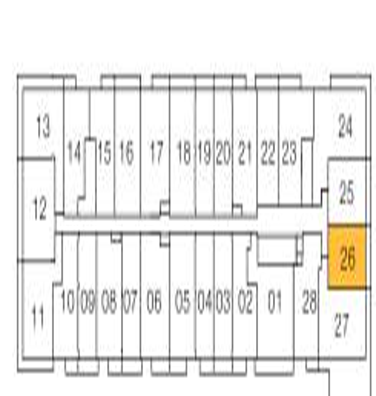

#### FLOOR 7 - 9

| _        | $\neg$ |    |    |    |    |    |    |    |    |    |    |     |    |
|----------|--------|----|----|----|----|----|----|----|----|----|----|-----|----|
| 13       | 14     | ŧД | 15 | 16 | 17 | 18 | 19 | 20 | 21 | 22 | 23 | ļ   | 24 |
| 12       |        |    |    |    |    |    |    |    |    | Ļ  |    | Щ   | 25 |
| ļ        |        |    | _  |    | _  |    |    |    | 7  |    | 7  | ᆛ   | 26 |
| 11       | 10     | 09 | 80 | 07 | 06 | 05 | 04 | 03 | 02 | 01 | 28 | 3 - | 27 |
| $\vdash$ |        |    | т  | 1— |    |    | Υ- |    |    | _  |    |     |    |