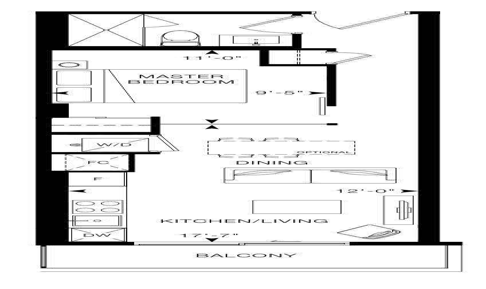

### **GLASS-1**

#### 1 BEDROOM, 1 BATHROOM

Interior: 461 sq. ft. Exterior: 52 sq. ft. Total: 513 sq. ft.