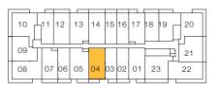

#### FLOOR 4

| 15<br>14<br>16<br>17<br>18<br>19<br>20<br>21<br>22<br>23<br>24<br>25<br>26<br>29<br>29<br>11<br>11<br>10<br>10<br>10<br>10<br>10<br>10<br>10<br>10 |
|----------------------------------------------------------------------------------------------------------------------------------------------------|
| 13<br>12<br>10 09 08 07 06 05 04 03 02 01 35 34<br>31                                                                                              |
|                                                                                                                                                    |
|                                                                                                                                                    |
| 33 [                                                                                                                                               |