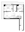

#### 1 BEDROOM + DEN, 1 BATHROOM

Interior: 469 sq. ft. Exterior: 53 sq. ft. Total: 522 sq. ft.

#### FLOOR 5

DEN

OPTIONAL

OPTIONAL

KITCHEN/DINING

KITCHEN/DINING

ED

OPTIONAL