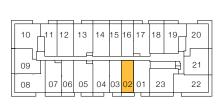

#### FLOOR 15

| Γ. |     |         |    |    |    |          |    | $\Box$ |    |               |    |
|----|-----|---------|----|----|----|----------|----|--------|----|---------------|----|
|    | 10  | 11<br>7 | 12 | 13 | 14 | 15       | 16 | 17     | 18 | 19            | 20 |
|    | 094 | Ļ       | _  |    |    | _        |    | _      |    |               | 21 |
| -  | 08  | 07      | 06 | 05 | 04 | 03       | 02 | 01     | 20 | - <u>-</u> ‡1 | 22 |
| I  |     |         | 1  |    |    | <u> </u> |    |        |    |               |    |