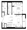

#### 1 BEDROOM + DEN, 1 BATHROOM

Interior: 469 sq. ft. Exterior: 53 sq. ft. Total: 522 sq. ft.

#### FLOOR 5

DEN

OPTIONAL

OPTIONAL

KITCHEN/DINING

KITCHEN/DINING

ED

OPTIONAL