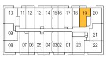

#### FLOOR 15

| Γ. |     |         |    |    |    |          |    | $\Box$ |    |               |    |
|----|-----|---------|----|----|----|----------|----|--------|----|---------------|----|
|    | 10  | 11<br>7 | 12 | 13 | 14 | 15       | 16 | 17     | 18 | 19            | 20 |
|    | 094 | Ļ       | _  |    |    | _        |    | _      |    |               | 21 |
| -  | 08  | 07      | 06 | 05 | 04 | 03       | 02 | 01     | 20 | - <u>-</u> ‡1 | 22 |
| I  |     |         | 1  |    |    | <u> </u> |    |        |    |               |    |