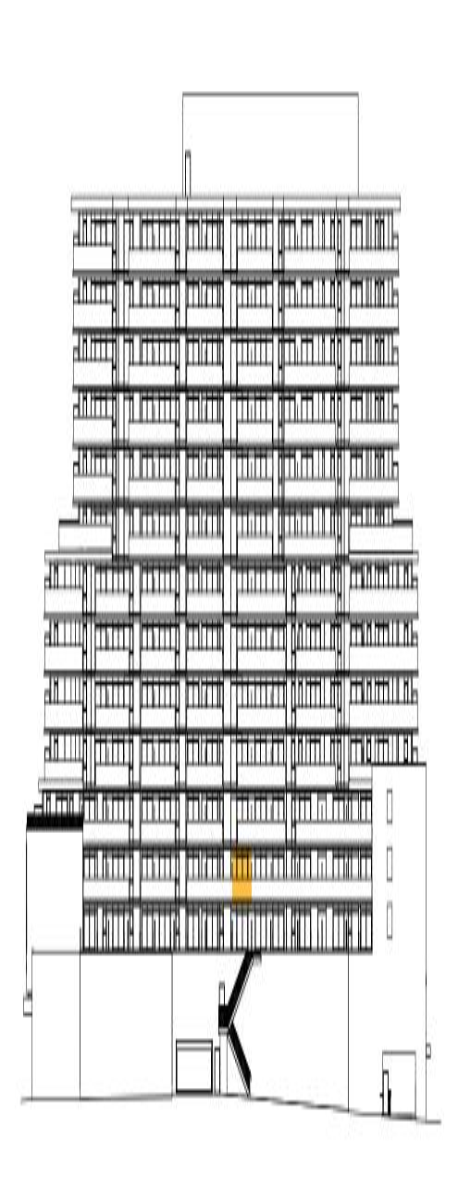

### **GLASS-1**

#### 1 BEDROOM, 1 BATHROOM

Interior: 461 sq. ft. Exterior: 52 sq. ft. Total: 513 sq. ft.