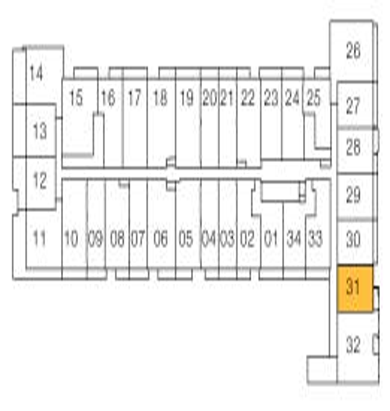

der Builder Builder Builder Builder Builder Builder Builder Builder Builder Builder Builder Builder Builder Builder Builder Builder Builder Builder Builder Builder Builder Builder Builder Builder Builder Builder Builder Builder Builder Builder Builder Builder Builder Builder Builder Builder Builder Builder Builder Builder Builder Builder Builder Builder Builder Builder Builder Builder Builder Builder Builder Builder Builder Builder Builder Builder Builder Builder Builder Builder Builder Builder Builder Builder Builder Buil

### **CHROME-1**

#### 1 BEDROOM + DEN, 1 BATHROOM

Interior: 472 sq. ft. Exterior: 70 sq. ft. Total: 542 sq. ft.



#### FLOOR 7 - 9







### **COPPER**

#### 1 BEDROOM + DEN, 1 BATHROOM

Interior: 474 sq. ft. Exterior: 32 sq. ft. Total: 506 sq. ft.



#### FLOOR 5



#### FLOOR 4



#### FLOOR 3

|    |    |    | _  |    |    |    |    |    |    |    |    |    |   |    |   |
|----|----|----|----|----|----|----|----|----|----|----|----|----|---|----|---|
| 15 |    |    |    |    |    |    |    |    |    |    |    |    |   | 27 | Ļ |
| 14 | 16 | Ţ  | 17 | 18 | 19 | 20 | 21 | 22 | 23 | 24 | 25 | 26 | Н | 28 | 7 |
| 13 |    |    |    |    |    |    |    |    | _  |    |    | Ļ  |   | 29 | 4 |
| 12 |    |    | Γ  |    |    |    |    |    | Ĺ  |    | H  | 5  |   | 30 |   |
| 11 | 10 | 09 | 80 | 07 | 06 | 05 | 04 | 03 | 02 | 01 | 35 | 34 |   | 31 | 4 |
|    |    |    |    | L, |    |    |    |    |    |    |    |    |   | 32 | д |
|    |    |    |    |    |    |    |    |    |    |    |    |    |   | 33 | 4 |
|    |    |    |    |    |    |    |    |    |