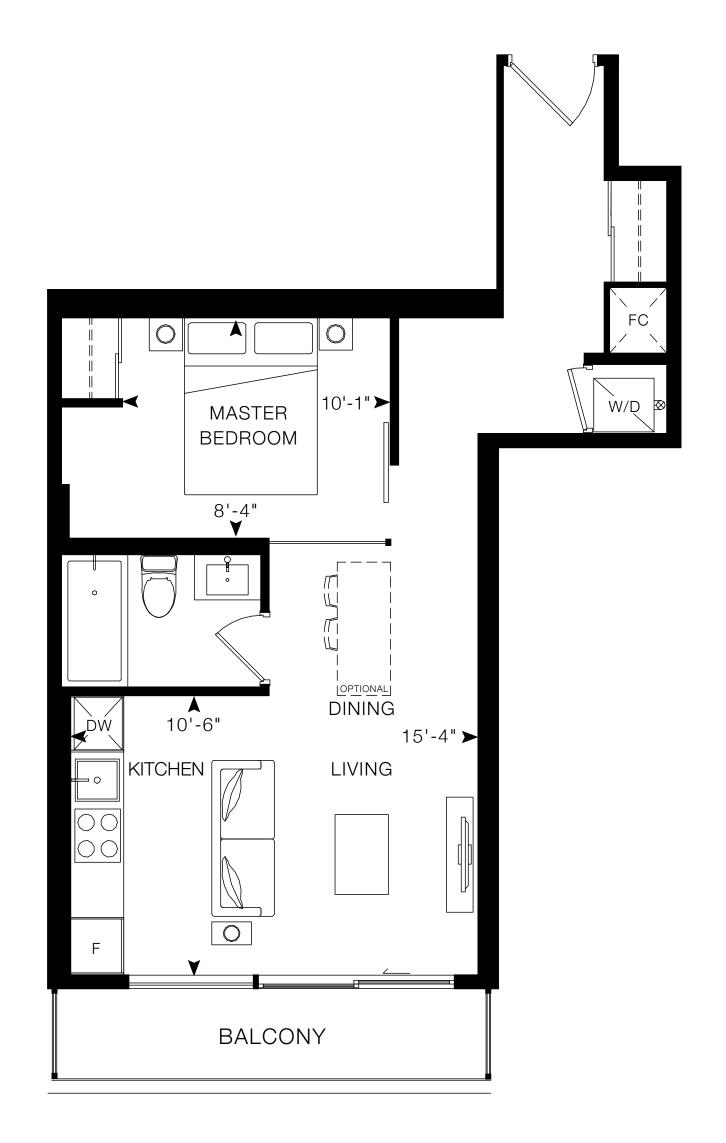

### **VELVET-1**

1 BEDROOM, 1 BATHROOM

Interior: 460 sq. ft. Exterior: 56 sq. ft. Total: 516 sq. ft.

# 

#### **FLOOR 15**

|    |    |    |    |    |    |    |          |    | _  |    |
|----|----|----|----|----|----|----|----------|----|----|----|
| 10 | 11 | 12 | 13 | 14 | 15 | 16 | 17       | 18 | 19 | 20 |
| 09 | _  | 1  |    |    |    |    | <u> </u> |    |    | 21 |
| 08 | 07 | 06 | 05 | 04 | 03 | 02 | 01       | 23 |    | 22 |

#### FLOOR 11 - 14

#### FLOOR 10

drawings, illustrations, renderings, and views from (or of) proposed buildings shown on any brochures, advertisements, scale models, and/or marketing materials are conceptual artist's renderings only and the vendor makes no representation or warranty relating to same. Any stated pas and/or dimensions shown are approximate only and subject to normal construction variances. Actual usable floor space may vary from any stated or depicted floor area and the unit shall be measured in accordance with the provisions set out in Tarion Builder Bulletin 22. Any and measurements and/or specifications are subject to change without notice. Without limiting the foregoing, the purchaser is advised that the design, finishes, and specifications of the balcony appurtenant to the unit may vary from the design and/or finishes shown on the reading on the location of the unit being purchased within the key plan and the building, and the purchaser expressly acknowledges and consents to such variation. The layout of the suite may be reversed depending on the location of the unit within the provision antml:image>data:image/s3,anthropic-data-us-east-2/u/marker_images/sfishman-markermapper-1007170915/6ed01322aace579b1e967b2d5a6f8bf8.jpeg</antml:image>