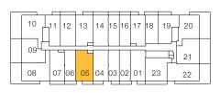

#### FLOOR 15

| 10 11 12 13 14 15 16 17 18 19 20<br>09 09 21 21<br>08 07 06 05 04 03 02 01 23 22 |    |       |      |    |    |    |    |    |    |         |    |
|----------------------------------------------------------------------------------|----|-------|------|----|----|----|----|----|----|---------|----|
| 07/06/05/04/03/03/01/23                                                          | 10 | ו 1 ו | 12   | 13 | 14 | 15 | 16 | 17 | 18 | 19      | 20 |
| 08 07 06 05 04 03 02 01 23 22                                                    | 09 |       | <br> | _  |    |    |    | _  |    | LJ<br>J | 21 |
|                                                                                  | 08 | 07    | 06   | 05 | 04 | 03 | 02 | 01 | 23 | 3       | 22 |