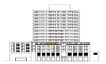

### **GLASS-1**

#### 1 BEDROOM, 1 BATHROOM

Interior: 461 sq. ft. Exterior: 52 sq. ft. Total: 513 sq. ft.