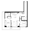

#### 1 BEDROOM + DEN, 1 BATHROOM

Interior: 469 sq. ft. Exterior: 53 sq. ft. Total: 522 sq. ft.

#### FLOOR 5

DEN

OPTIONAL

OPTIONAL

KITCHEN/DINING

KITCHEN/DINING

ED

OPTIONAL