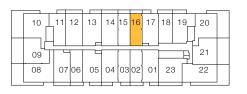

#### FLOOR 15

| 10 11 12 13 14 15 16 17 18 19 20<br>09 09 21 21<br>08 07 06 05 04 03 02 01 23 22 |    |       |      |    |    |    |    |    |    |         |    |
|----------------------------------------------------------------------------------|----|-------|------|----|----|----|----|----|----|---------|----|
| 07/06/05/04/03/03/01/23                                                          | 10 | ו 1 ו | 12   | 13 | 14 | 15 | 16 | 17 | 18 | 19      | 20 |
| 08 07 06 05 04 03 02 01 23 22                                                    | 09 |       | <br> | _  |    |    |    | _  |    | LJ<br>J | 21 |
|                                                                                  | 08 | 07    | 06   | 05 | 04 | 03 | 02 | 01 | 23 | 3       | 22 |