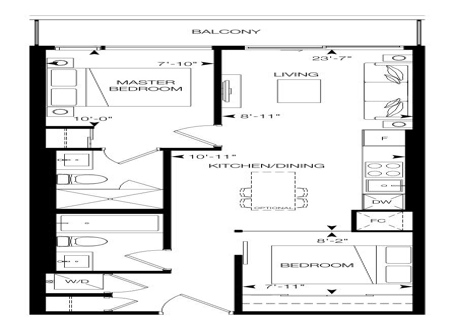

#### 1 BEDROOM, 1 BATHROOM

Interior: 521 sq. ft. Exterior: 64 sq. ft. Total: 585 sq. ft.