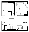

#### 1 BEDROOM + DEN, 1 BATHROOM

Interior: 469 sq. ft. Exterior: 56 sq. ft. Total: 525 sq. ft.

#### FLOOR 5

KITCHEN/DINING

KITCHEN/DINING

BALCONY

OPTIONAL

OPTIONAL

OPTIONAL

OPTIONAL