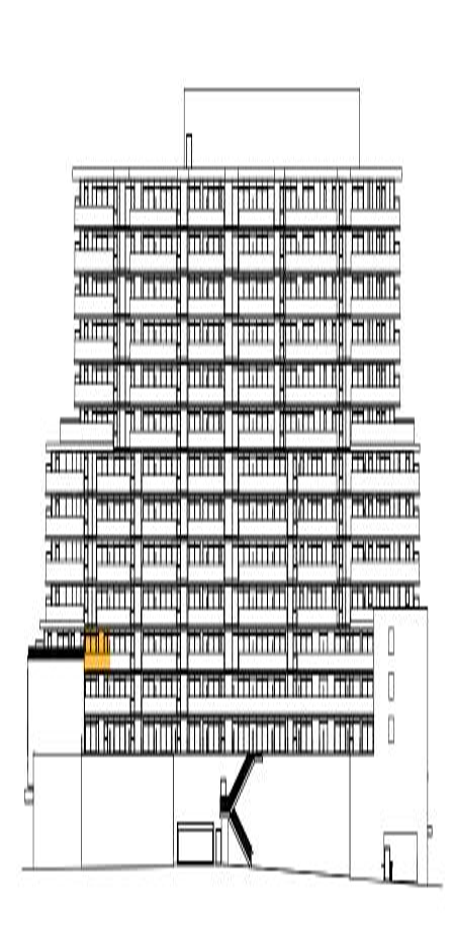

### **GLASS-1**

#### 1 BEDROOM, 1 BATHROOM

Interior: 461 sq. ft. Exterior: 52 sq. ft. Total: 513 sq. ft.