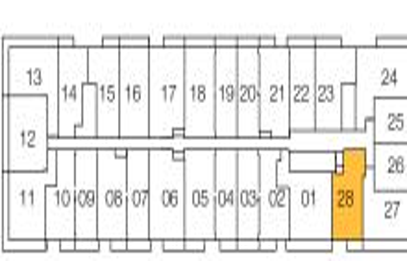

### **SATIN-1**

#### 1 BEDROOM, 1 BATHROOM

Interior: 460 sq. ft. Exterior: 52 sq. ft. Total: 512 sq. ft.

#### FLOOR 15

| 10 11 12 13 14 15 16 17 18 19 20<br>09 09 21 21<br>08 07 06 05 04 03 02 01 23 22 |    |       |      |    |    |    |    |    |    |         |    |
|----------------------------------------------------------------------------------|----|-------|------|----|----|----|----|----|----|---------|----|
| 07/06/05/04/03/03/01/23                                                          | 10 | ו 1 ו | 12   | 13 | 14 | 15 | 16 | 17 | 18 | 19      | 20 |
| 08 07 06 05 04 03 02 01 23 22                                                    | 09 |       | <br> | _  |    |    |    | _  |    | LJ<br>J | 21 |
|                                                                                  | 08 | 07    | 06   | 05 | 04 | 03 | 02 | 01 | 23 | 3       | 22 |