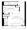

### **GLASS-1**

#### 1 BEDROOM, 1 BATHROOM

Interior: 461 sq. ft. Exterior: 52 sq. ft. Total: 513 sq. ft.