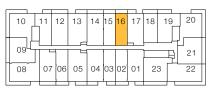

#### FLOOR 15

| Γ. |     |         |    |    |    |          |    | $\Box$ |    |               |    |
|----|-----|---------|----|----|----|----------|----|--------|----|---------------|----|
|    | 10  | 11<br>7 | 12 | 13 | 14 | 15       | 16 | 17     | 18 | 19            | 20 |
|    | 094 | Ļ       | _  |    |    | _        |    | _      |    |               | 21 |
| -  | 08  | 07      | 06 | 05 | 04 | 03       | 02 | 01     | 20 | - <u>-</u> ‡1 | 22 |
| I  |     |         | 1  |    |    | <u> </u> |    |        |    |               |    |