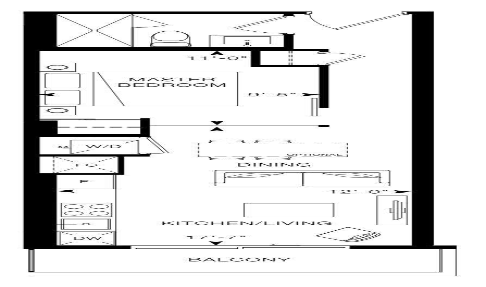

### **GLASS-1**

#### 1 BEDROOM, 1 BATHROOM

Interior: 461 sq. ft. Exterior: 52 sq. ft. Total: 513 sq. ft.