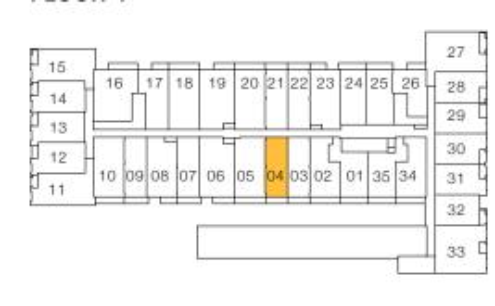

#### FLOOR 15

| Γ. |     |         |    |    |    |          |    | $\Box$ |    |               |    |
|----|-----|---------|----|----|----|----------|----|--------|----|---------------|----|
|    | 10  | 11<br>7 | 12 | 13 | 14 | 15       | 16 | 17     | 18 | 19            | 20 |
|    | 094 | Ļ       | _  |    |    | _        |    | _      |    |               | 21 |
| -  | 08  | 07      | 06 | 05 | 04 | 03       | 02 | 01     | 20 | - <u>-</u> ‡1 | 22 |
| I  |     |         | 1  |    |    | <u> </u> |    |        |    |               |    |