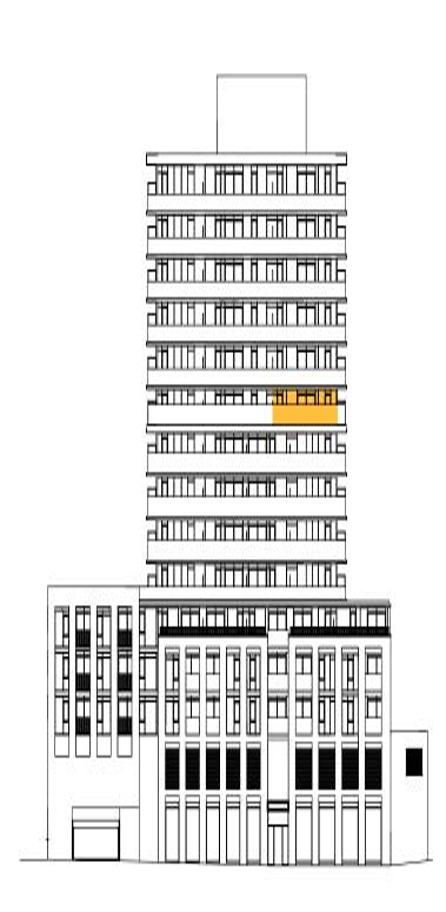

### **GLASS-1**

#### 1 BEDROOM, 1 BATHROOM

Interior: 461 sq. ft. Exterior: 52 sq. ft. Total: 513 sq. ft.

#### FLOOR 15

| Γ. |     |         |    |    |    |          |    | $\Box$ |    |               |    |
|----|-----|---------|----|----|----|----------|----|--------|----|---------------|----|
|    | 10  | 11<br>7 | 12 | 13 | 14 | 15       | 16 | 17     | 18 | 19            | 20 |
|    | 094 | Ļ       | _  |    |    | _        |    | _      |    |               | 21 |
| -  | 08  | 07      | 06 | 05 | 04 | 03       | 02 | 01     | 20 | - <u>-</u> ‡1 | 22 |
| I  |     |         | 1  |    |    | <u> </u> |    |        |    |               |    |