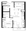

#### 1 BEDROOM + DEN, 1 BATHROOM

Interior: 469 sq. ft. Exterior: 56 sq. ft. Total: 525 sq. ft.

#### FLOOR 5

KITCHEN/DINING

KITCHEN/DINING

BALCONY

OPTIONAL

OPTIONAL

OPTIONAL

OPTIONAL