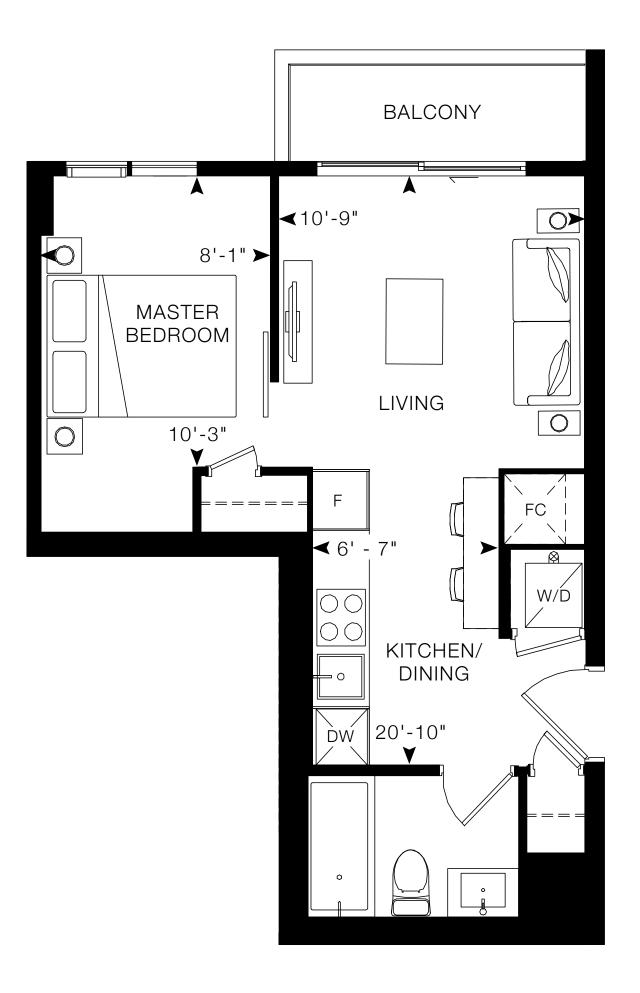

### **GLASS-1**

#### 1 BEDROOM, 1 BATHROOM

Interior: 461 sq. ft. Exterior: 52 sq. ft. Total: 513 sq. ft.

#### FLOOR 15

| Γ. |     |         |    |    |    |          |    | $\Box$ |    |               |    |
|----|-----|---------|----|----|----|----------|----|--------|----|---------------|----|
|    | 10  | 11<br>7 | 12 | 13 | 14 | 15       | 16 | 17     | 18 | 19            | 20 |
|    | 094 | Ļ       | _  |    |    | _        |    | _      |    |               | 21 |
| -  | 08  | 07      | 06 | 05 | 04 | 03       | 02 | 01     | 20 | - <u>-</u> ‡1 | 22 |
| I  |     |         | 1  |    |    | <u> </u> |    |        |    |               |    |