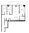

#### FLOOR 5

KITCHEN/DINING

KITCHEN/DINING

BALCONY

OPTIONAL

OPTIONAL

OPTIONAL

OPTIONAL