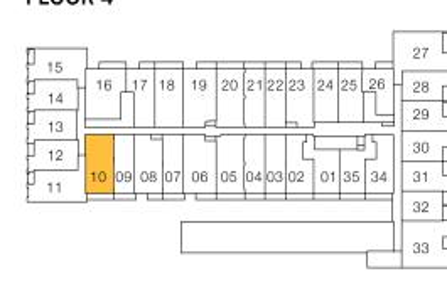

lder Builder Builder Builder Builder Builder Builder Builder Builder Builder Builder Builder Builder Builder Builder Builder Builder Builder Builder Builder Builder Builder Builder Builder Builder Builder Builder Builder Builder Builder Builder Builder Builder Builder Builder Builder Builder Builder Builder Builder Builder Builder Builder Builder Builder Builder Builder Builder Builder Builder Builder Builder Builder Builder Builder Builder Builder Builder Builder Builder Builder Builder Builder Builder Builder Builder Builder Builder Builder Builder Builder Builder Builder Builder Builder Builder Builder Builder Builder Builder Builder Builder Builder Builder Build

### WHITE OAK-1

### 2 BEDROOMS, 2 BATHROOMS

Interior: 626 sq. ft. Exterior: 66 sq. ft. Total: 692 sq. ft.



### FLOOR 4





W/D BEDROOM 10'-8"➤ KITCHEN/DINING 8'-10" ➤ < 7'-11" MASTER BEDROOM LIVING 10'-0" BALCONY

All drawings, illustrations, renderings, and views from (or of) proposed buildings shown on any brochures, advertisements, scale models, and/or marketing materials are conceptual artist's renderings only and the vendor makes no representation or warranty relating to same. Any stated areas and/or dimensions shown are approximate only and subject to normal construction variances. Actual usable floor space may vary from any stated or depicted floor area and the unit shall be measured in accordance with the provisions set out in Tarion Builder Bulletin 22. Any and all measurements and/or specifications are subject to change without notice. Without limiting the foregoing, the purchaser is advised that