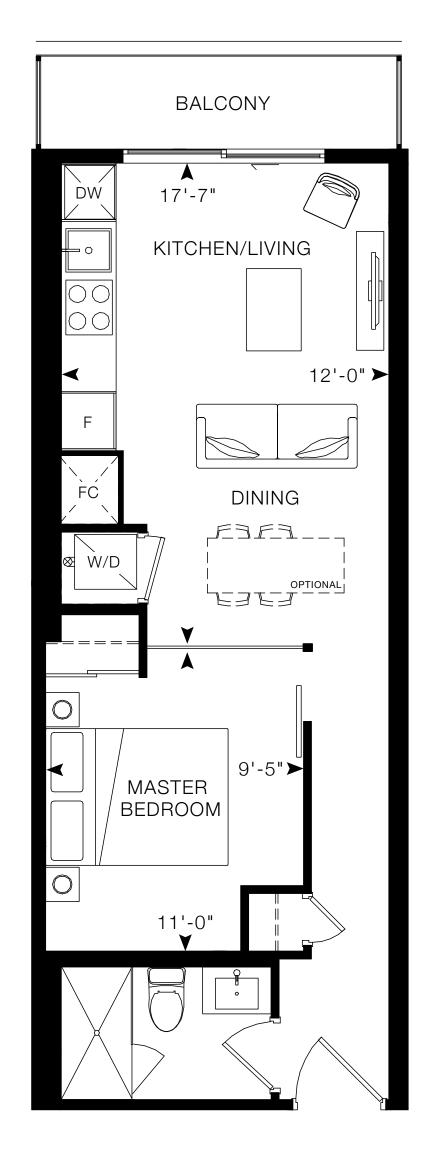

1        | ∃<br>28 | ľ | 26<br>27 |

#### FLOOR 5



#### FLOOR 4

| П  | 45 | L  | _        |     |    |    |    |     |    |    |     |     |    |   | 27 |
|----|----|----|----------|-----|----|----|----|-----|----|----|-----|-----|----|---|----|
| þ  | 15 | 16 | Ļ        | 4.7 | 18 | 19 |    | 0.1 | 00 | 23 | 0.4 | 0.5 | 26 | ſ | 28 |
| þ  | 13 | 10 | <u>'</u> | 17  | 10 | 19 | 20 | 21  | 22 | 23 | 24  | 25  | 4  | L | 29 |
| þr | 12 |    |          |     |    |    |    |     |    |    |     | F   |    | L | 30 |
| þ  | 11 | 10 | 09       | 08  | 07 | 06 | 05 | 04  | 03 | 02 | 01  | 35  | 34 | L | 31 |
| _  |    |    |          |     | ١. |    |    |     |    |    |     | -   |    | L | 32 |
|    |    |    |          |     |    |    |    |     |    |    |     |     | Д  |   | 33 |







### All drawings, illustrations, renderings, and views from (or of) proposed buildings shown on any brochures, advertisements, scale models, and/or marketing materials are conceptual artist's renderings only and the vendor makes no representation or warranty relating to same. Any stated reas and/or dimensions shown are approximate only and subject to normal construction variances. Actual usable floor space may vary from any stated or depicted floor area and the unit shall be measurement and/or specifications are subject to change without motice. Without imiting the foregoing, the purchaser is advised that the design, finishes, and specifications of the balcomy appurtenant to the unit may vary from the design and/or finishes shown on the purchaser is advised that the design, finishes, and