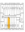

#### FLOOR 7 - 9

| _        | $\neg$ |    |    |    |    |    |    |    |    |    |    |     |    |
|----------|--------|----|----|----|----|----|----|----|----|----|----|-----|----|
| 13       | 14     | ŧД | 15 | 16 | 17 | 18 | 19 | 20 | 21 | 22 | 23 | ļ   | 24 |
| 12       |        |    |    |    |    |    |    |    |    | Ļ  |    | Щ   | 25 |
| ļ        |        |    | _  |    | _  |    |    |    | 7  |    | 7  | ᆛ   | 26 |
| 11       | 10     | 09 | 80 | 07 | 06 | 05 | 04 | 03 | 02 | 01 | 28 | 3 - | 27 |
| $\vdash$ |        |    | т  | 1— |    |    | Υ- |    |    | _  |    |     |    |