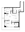

#### 1 BEDROOM + DEN, 1 BATHROOM

Interior: 469 sq. ft. Exterior: 53 sq. ft. Total: 522 sq. ft.

#### 1 BEDROOM + DEN, 1 BATHROOM

Interior: 468 sq. ft. Exterior: 51 sq. ft. Total: 519 sq. ft.