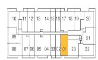

#### FLOOR 15

| Γ. |     |         |    |    |    |          |    | $\Box$ |    |               |    |
|----|-----|---------|----|----|----|----------|----|--------|----|---------------|----|
|    | 10  | 11<br>7 | 12 | 13 | 14 | 15       | 16 | 17     | 18 | 19            | 20 |
|    | 094 | Ļ       | _  |    |    | _        |    | _      |    |               | 21 |
| -  | 08  | 07      | 06 | 05 | 04 | 03       | 02 | 01     | 20 | - <u>-</u> ‡1 | 22 |
| I  |     |         | 1  |    |    | <u> </u> |    |        |    |               |    |