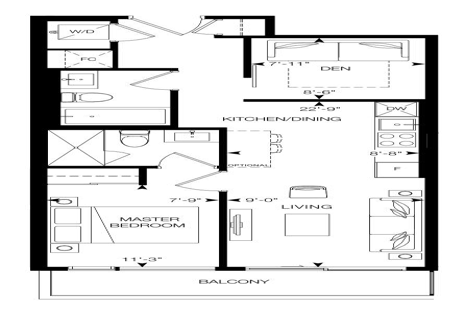

### **GLASS-1**

#### 1 BEDROOM, 1 BATHROOM

Interior: 461 sq. ft. Exterior: 52 sq. ft. Total: 513 sq. ft.