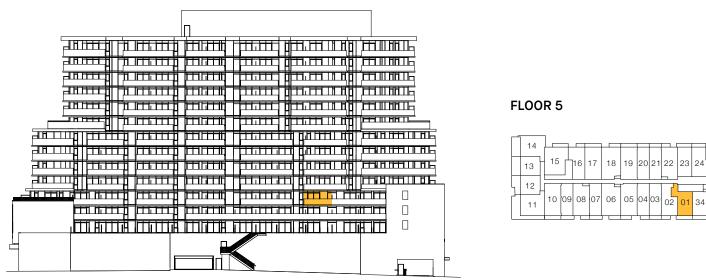

#### FLOOR 5

| Г | 14 | ] _ | _  |    |    |    |    |          |    |    |    |    |    |   | 26 |
|---|----|-----|----|----|----|----|----|----------|----|----|----|----|----|---|----|
| H |    | 15  | Ţ  | 16 | 17 | 18 | 19 | 20       | 21 | 22 | 23 | 24 | 25 | - | 27 |
|   | 13 |     |    |    |    |    |    |          |    |    |    |    | Ц  | İ | 28 |
| L | 12 |     |    |    | T  |    | _  | 1        |    | 7  |    | ь  | ΓĪ | İ | 29 |
|   | 11 | 10  | 09 | 08 | 07 | 06 | 05 | 04       | 03 | 02 | 01 | 34 | 33 | İ | 30 |
|   |    |     |    |    |    |    |    | <u>'</u> |    |    |    |    |    | Ī | 31 |
|   |    |     |    |    |    |    |    |          |    |    |    |    | Д  | - | 32 |