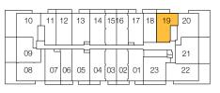

#### FLOOR 15

| Γ. |     |         |    |    |    |          |    | $\Box$ |    |               |    |
|----|-----|---------|----|----|----|----------|----|--------|----|---------------|----|
|    | 10  | 11<br>7 | 12 | 13 | 14 | 15       | 16 | 17     | 18 | 19            | 20 |
|    | 094 | Ļ       | _  |    |    | _        |    | _      |    |               | 21 |
| -  | 08  | 07      | 06 | 05 | 04 | 03       | 02 | 01     | 20 | - <u>-</u> ‡1 | 22 |
| I  |     |         | 1  |    |    | <u> </u> |    |        |    |               |    |