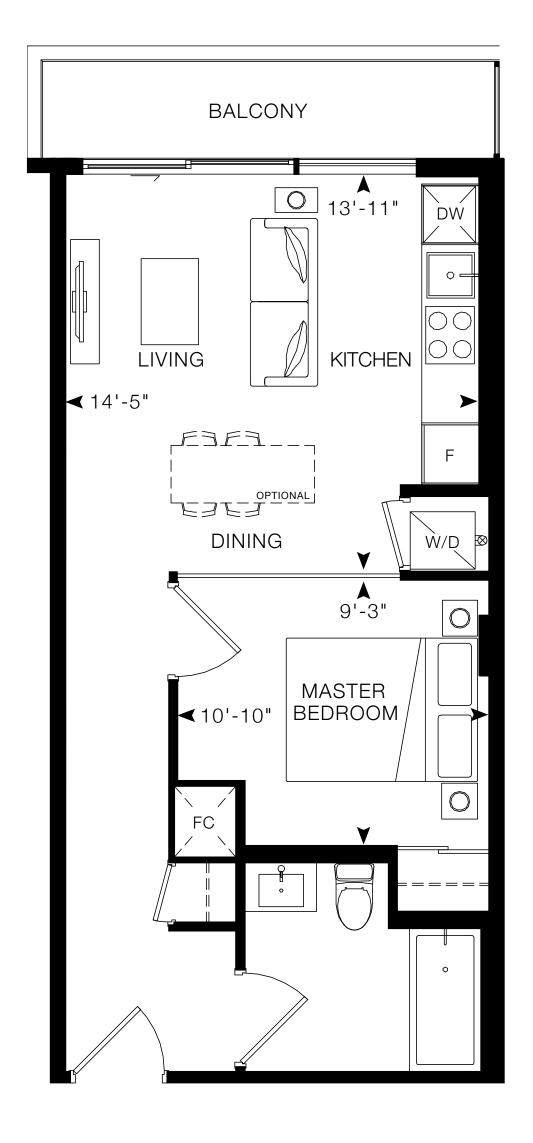

#### 1 BEDROOM + DEN, 1 BATHROOM

Interior: 469 sq. ft. Exterior: 56 sq. ft. Total: 525 sq. ft.

#### FLOOR 5

KITCHEN/DINING

KITCHEN/DINING

BALCONY

OPTIONAL

OPTIONAL

OPTIONAL

OPTIONAL