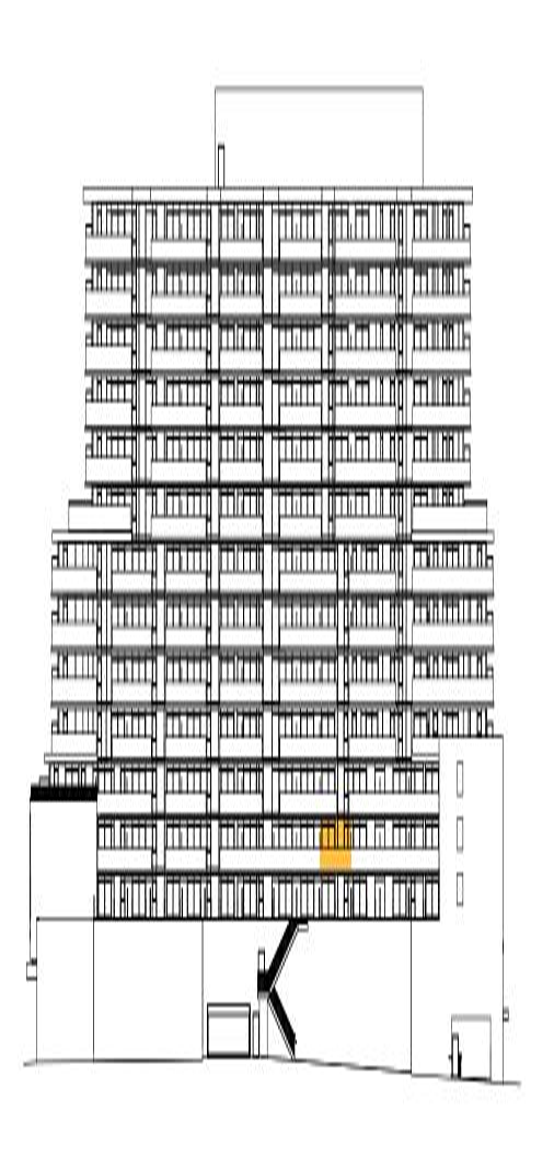

### **GLASS-1**

#### 1 BEDROOM, 1 BATHROOM

Interior: 461 sq. ft. Exterior: 52 sq. ft. Total: 513 sq. ft.

#### FLOOR 15

| Γ. |     |         |    |    |    |          |    | $\Box$ |    |               |    |
|----|-----|---------|----|----|----|----------|----|--------|----|---------------|----|
|    | 10  | 11<br>7 | 12 | 13 | 14 | 15       | 16 | 17     | 18 | 19            | 20 |
|    | 094 | Ļ       | _  |    |    | _        |    | _      |    |               | 21 |
| -  | 08  | 07      | 06 | 05 | 04 | 03       | 02 | 01     | 20 | - <u>-</u> ‡1 | 22 |
| I  |     |         | 1  |    |    | <u> </u> |    |        |    |               |    |