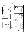

#### 1 BEDROOM + DEN, 1 BATHROOM

Interior: 469 sq. ft. Exterior: 53 sq. ft. Total: 522 sq. ft.

#### FLOOR 5

DEN

OPTIONAL

OPTIONAL

KITCHEN/DINING

KITCHEN/DINING

ED

OPTIONAL