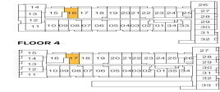

#### FLOOR 6

|    | _    |      |    |    |    |    |    |    |    | _  |    |
|----|------|------|----|----|----|----|----|----|----|----|----|
| 13 | 14   | 15   | 16 | 17 | 18 | 19 | 20 | 21 | 22 | 23 | 24 |
| 12 | Ш    |      |    |    |    |    |    |    |    |    | 25 |
|    |      |      |    |    |    |    |    | Ľ  |    | #  | 26 |
| 11 | 10 0 | 9 08 | 07 | 06 | 05 | 04 | 03 | 02 | 01 | 28 | 27 |
|    |      |      |    |    |    |    |    |    |    |    |    |

#### FLOOR 5

| Г | 14 | ] _ | _  |    |    |    |    |          |    |    |    |    |    |   | 26 |
|---|----|-----|----|----|----|----|----|----------|----|----|----|----|----|---|----|
| H |    | 15  | Ţ  | 16 | 17 | 18 | 19 | 20       | 21 | 22 | 23 | 24 | 25 | - | 27 |
|   | 13 |     |    |    |    |    |    |          |    |    |    |    | Ц  | İ | 28 |
| L | 12 |     |    |    | T  |    | _  | 1        |    | 7  |    | ь  | ΓĪ | İ | 29 |
|   | 11 | 10  | 09 | 08 | 07 | 06 | 05 | 04       | 03 | 02 | 01 | 34 | 33 | İ | 30 |
|   |    |     |    |    |    |    |    | <u>'</u> |    |    |    |    |    | Ī | 31 |
|   |    |     |    |    |    |    |    |          |    |    |    |    | Д  | - | 32 |

#### FLOOR 4