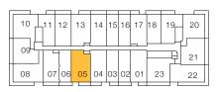

#### FLOOR 15

| Γ. |     |         |    |    |    |          |    | $\Box$ |    |               |    |
|----|-----|---------|----|----|----|----------|----|--------|----|---------------|----|
|    | 10  | 11<br>7 | 12 | 13 | 14 | 15       | 16 | 17     | 18 | 19            | 20 |
|    | 094 | Ļ       | _  |    |    | _        |    | _      |    |               | 21 |
| -  | 08  | 07      | 06 | 05 | 04 | 03       | 02 | 01     | 20 | - <u>-</u> ‡1 | 22 |
| I  |     |         | 1  |    |    | <u> </u> |    |        |    |               |    |