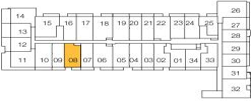

#### FLOOR 7 - 9

| _        | $\neg$ |    |    |    |    |    |    |    |    |    |    |     |    |
|----------|--------|----|----|----|----|----|----|----|----|----|----|-----|----|
| 13       | 14     | ŧД | 15 | 16 | 17 | 18 | 19 | 20 | 21 | 22 | 23 | ļ   | 24 |
| 12       |        |    |    |    |    |    |    |    |    | Ļ  |    | Щ   | 25 |
| ļ        |        |    | _  |    | _  |    |    |    | 7  |    | 7  | ᆛ   | 26 |
| 11       | 10     | 09 | 80 | 07 | 06 | 05 | 04 | 03 | 02 | 01 | 28 | 3 - | 27 |
| $\vdash$ |        |    | т  | 1— |    |    | Υ- |    |    | _  |    |     |    |