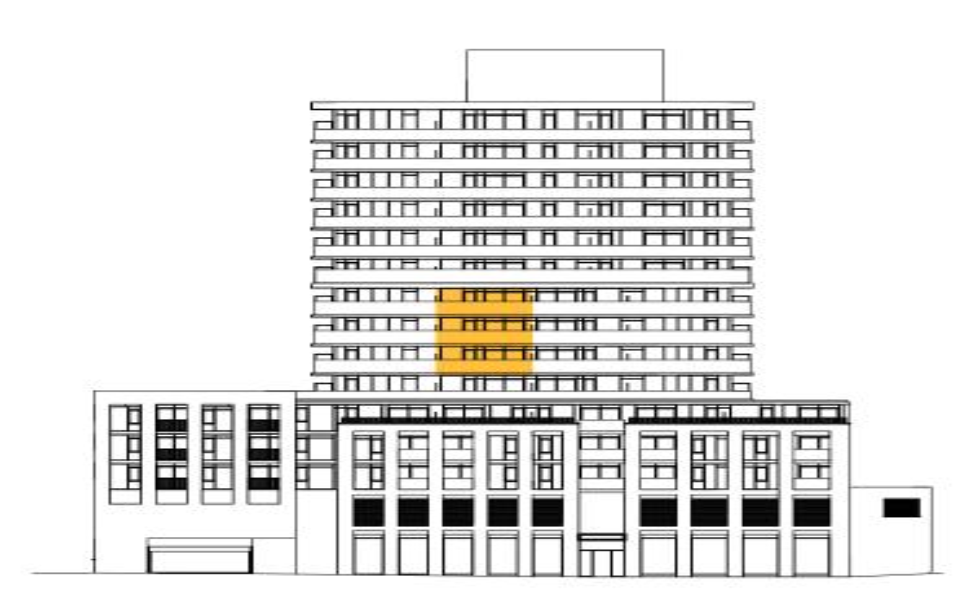

### **GLASS-1**

#### 1 BEDROOM, 1 BATHROOM

Interior: 461 sq. ft. Exterior: 52 sq. ft. Total: 513 sq. ft.