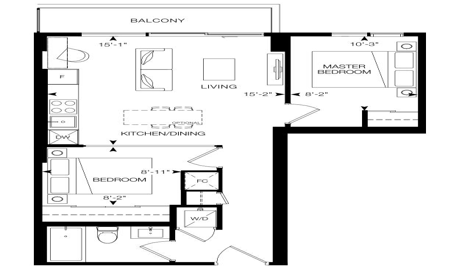

#### 1 BEDROOM + DEN, 1 BATHROOM

Interior: 469 sq. ft. Exterior: 56 sq. ft. Total: 525 sq. ft.

#### FLOOR 5

KITCHEN/DINING

KITCHEN/DINING

BALCONY

OPTIONAL

OPTIONAL

OPTIONAL

OPTIONAL