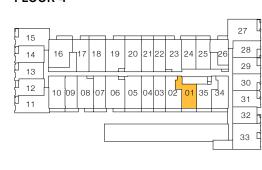

#### FLOOR 15

| Γ. |     |         |    |    |    |          |    | $\Box$ |    |               |    |
|----|-----|---------|----|----|----|----------|----|--------|----|---------------|----|
|    | 10  | 11<br>7 | 12 | 13 | 14 | 15       | 16 | 17     | 18 | 19            | 20 |
|    | 094 | Ļ       | _  |    |    | _        |    | _      |    |               | 21 |
| -  | 08  | 07      | 06 | 05 | 04 | 03       | 02 | 01     | 20 | - <u>-</u> ‡1 | 22 |
| I  |     |         | 1  |    |    | <u> </u> |    |        |    |               |    |