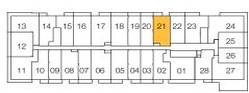

#### FLOOR 15

| Γ. |     |         |    |    |    |          |    | $\Box$ |    |               |    |
|----|-----|---------|----|----|----|----------|----|--------|----|---------------|----|
|    | 10  | 11<br>7 | 12 | 13 | 14 | 15       | 16 | 17     | 18 | 19            | 20 |
|    | 094 | Ļ       | _  |    |    | _        |    | _      |    |               | 21 |
| -  | 08  | 07      | 06 | 05 | 04 | 03       | 02 | 01     | 20 | - <u>-</u> ‡1 | 22 |
| I  |     |         | 1  |    |    | <u> </u> |    |        |    |               |    |