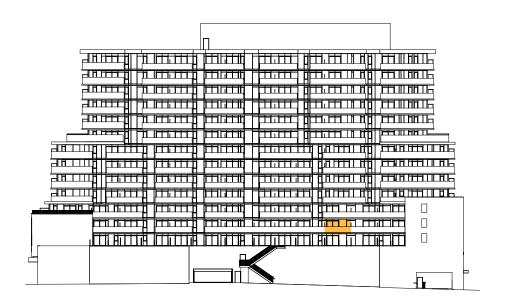

### **GLASS-1**

#### 1 BEDROOM, 1 BATHROOM

Interior: 461 sq. ft. Exterior: 52 sq. ft. Total: 513 sq. ft.