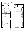

#### 1 BEDROOM + DEN, 1 BATHROOM

Interior: 469 sq. ft. Exterior: 56 sq. ft. Total: 525 sq. ft.

#### FLOOR 5

KITCHEN/DINING

KITCHEN/DINING

BALCONY

OPTIONAL

OPTIONAL

OPTIONAL

OPTIONAL