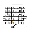

roject is for illustration purposes only and does not necessarily reflect the fixtures, finishes, appliances, and/or electrical plan of the unit and is not included in the purchase price. The view from or through the windows to the exterior may be partially obstructed by materials affixed to the exterior cladding of the building as part of an overall design element and/or interior structural columns that may be required pursuant to the project's engineers. Ceiling heights are subject to bulkheads, exposed ducts, dropped ceilings and structural beams, as applicable pursuant to the plans. All features and finishes are subject to change without notice. E.&O.E. February 2021.

### **CHESTNUT-1**

### 2 BEDROOMS + DEN, 2 BATHROOMS

Interior: 710 sq. ft. Exterior: 51 sq. ft. Total: 761 sq. ft.



#### FLOOR 5

|   |          |    |    |    |    |    |    |    |          |    |        |    | _  |    |  |
|---|----------|----|----|----|----|----|----|----|----------|----|--------|----|----|----|--|
| _ | 14       |    | _  |    |    |    |    |    |          |    |        |    |    | 26 |  |
|   | $\vdash$ | 15 | Д  | 16 | 17 | 18 | 19 | 20 | 21       | 22 | 23     | 24 | 25 | 27 |  |
|   | 13       |    |    |    |    |    |    |    |          |    | Ļ      |    | 닏  | 28 |  |
| _ | 12       |    |    |    |    | _  |    |    | <u> </u> | Ľ  | $\Box$ | F  | 5  | 29 |  |
|   | 11       | 10 | 09 | 08 | 07 | 06 | 05 | 04 | 03       | 02 | 01     | 34 | 33 | 30 |  |
| _ |          |    |    |    |    |    |    | 'Ш |          |    | _      |    | T  | 31 |  |
|   |          |    |