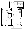

### **MAPLEWOOD-1**

1 BEDROOM, 1 BATHROOM

Interior: 522 sq. ft. Exterior: 64 sq. ft. Total: 586 sq. ft.

#### FLOOR 4

All drawings, illustrations, renderings, and views from (or of) proposed buildings shown on any brochures, advertisements, scale models, and/or marketing materials are conceptual artist's renderings, only and subject to normal construction variences. Actual usable floor space may vary from any stated or depicted floor area and the unit shall be measured in accordance with the provisions set out in Tarion Building Bulletin 22. Any an all measurements and/or specifications are subject to change without notice. Without limiting the foregoing, the purchaser is advised that the design, finishes, and specifications of the balcomy appurtenant to the unit may vary from the design and/or finishes shown on the marketing depending on the location of the unit being purchased within the key plan and the building, and the purchaser expressly acknowledges and consents to such variation. The layout of the suite may be reversed depending on the location of the unit within the key plan and the building, and the purchase shown on the location of the unit and does not necessarily reflect the fixtures, finishes, applicances, and/or electrical plan of the unit and is not included in the purchase price. The view from or through the windows to the exterior may be partially obstructed by materials affixed the exterior cladding of the building as part of an overall design element and/or interior structural columns that may be required pursuant to the recommendations of the project's engineers. Celling heights are subject to bulkheads, exposed ducts, dropped cellings and structural beams as applicable pursuant to the plans. All features and finishes are subject to change without notice. E.&O.E. February 2021.