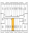

#### FLOOR 4

| 15<br>14<br>16<br>17<br>18<br>19<br>20<br>21<br>22<br>23<br>24<br>25<br>26<br>29<br>29<br>11<br>11<br>10<br>10<br>10<br>10<br>10<br>10<br>10<br>10 |
|----------------------------------------------------------------------------------------------------------------------------------------------------|
| 13<br>12<br>10 09 08 07 06 05 04 03 02 01 35 34<br>31                                                                                              |
|                                                                                                                                                    |
|                                                                                                                                                    |
| 33 [                                                                                                                                               |