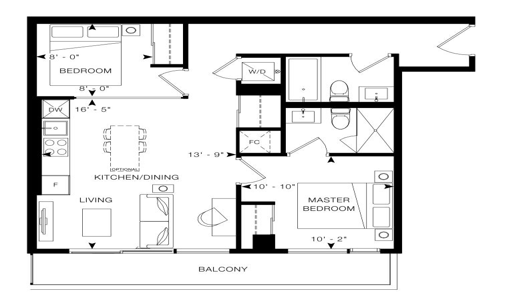

#### 1 BEDROOM, 1 BATHROOM

Interior: 461 sq. ft. Exterior: 52 sq. ft. Total: 513 sq. ft.