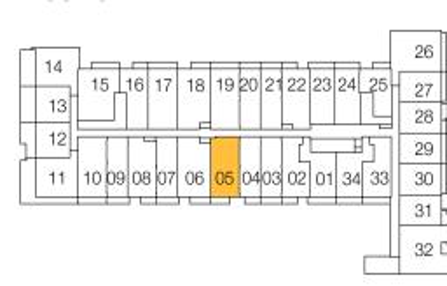

#### FLOOR 6

|    | _    |      |    |    |    |    |    |    |    | _  |    |
|----|------|------|----|----|----|----|----|----|----|----|----|
| 13 | 14   | 15   | 16 | 17 | 18 | 19 | 20 | 21 | 22 | 23 | 24 |
| 12 | Ш    |      |    |    |    |    |    |    |    |    | 25 |
|    |      |      |    |    |    |    |    | Ľ  |    | #  | 26 |
| 11 | 10 0 | 9 08 | 07 | 06 | 05 | 04 | 03 | 02 | 01 | 28 | 27 |
|    |      |      |    |    |    |    |    |    |    |    |    |