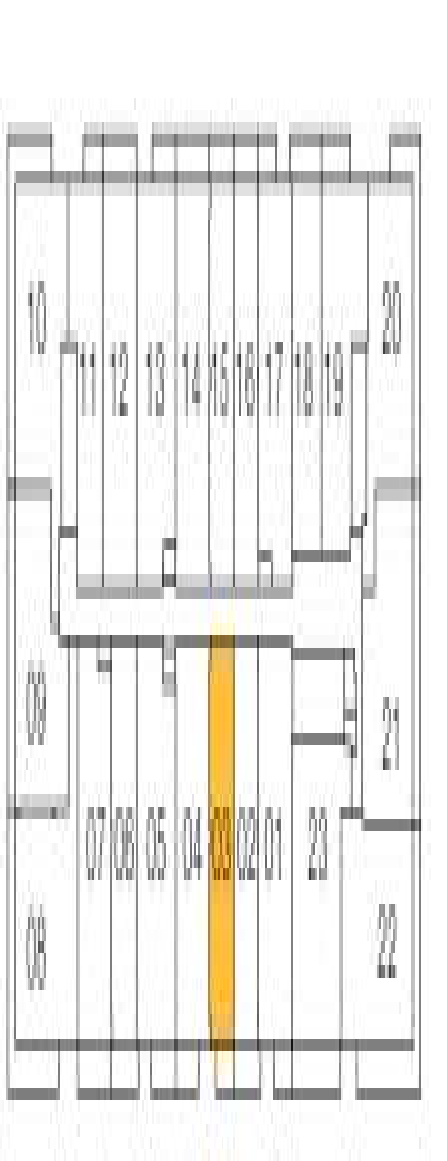

#### FLOOR 15

| Γ. |     |         |    |    |    |          |    | $\Box$ |    |               |    |
|----|-----|---------|----|----|----|----------|----|--------|----|---------------|----|
|    | 10  | 11<br>7 | 12 | 13 | 14 | 15       | 16 | 17     | 18 | 19            | 20 |
|    | 094 | Ļ       | _  |    |    | _        |    | _      |    |               | 21 |
| -  | 08  | 07      | 06 | 05 | 04 | 03       | 02 | 01     | 20 | - <u>-</u> ‡1 | 22 |
| I  |     |         | 1  |    |    | <u> </u> |    |        |    |               |    |