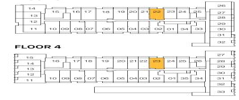

#### FLOOR 4

#### FLOOR 4

| 15<br>14<br>16<br>17<br>18<br>19<br>20<br>21<br>22<br>23<br>24<br>25<br>26<br>29<br>29<br>11<br>11<br>10<br>10<br>10<br>10<br>10<br>10<br>10<br>10 |
|----------------------------------------------------------------------------------------------------------------------------------------------------|
| 13<br>12<br>10 09 08 07 06 05 04 03 02 01 35 34<br>31                                                                                              |
|                                                                                                                                                    |
|                                                                                                                                                    |
| 33 [                                                                                                                                               |