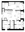

#### 1 BEDROOM + DEN, 1 BATHROOM

Interior: 469 sq. ft. Exterior: 56 sq. ft. Total: 525 sq. ft.

#### FLOOR 5

KITCHEN/DINING

KITCHEN/DINING

BALCONY

OPTIONAL

OPTIONAL

OPTIONAL

OPTIONAL