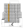

### **GLASS-1**

#### 1 BEDROOM, 1 BATHROOM

Interior: 461 sq. ft. Exterior: 52 sq. ft. Total: 513 sq. ft.