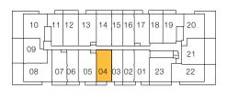

### **GLASS-1**

#### 1 BEDROOM, 1 BATHROOM

Interior: 461 sq. ft. Exterior: 52 sq. ft. Total: 513 sq. ft.

#### FLOOR 15

| Γ. |     |         |    |    |    |          |    | $\Box$ |    |               |    |
|----|-----|---------|----|----|----|----------|----|--------|----|---------------|----|
|    | 10  | 11<br>7 | 12 | 13 | 14 | 15       | 16 | 17     | 18 | 19            | 20 |
|    | 094 | Ļ       | _  |    |    | _        |    | _      |    |               | 21 |
| -  | 08  | 07      | 06 | 05 | 04 | 03       | 02 | 01     | 20 | - <u>-</u> ‡1 | 22 |
| I  |     |         | 1  |    |    | <u> </u> |    |        |    |               |    |