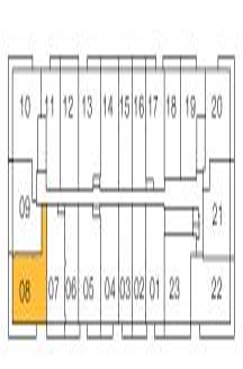

#### FLOOR 15

| Γ. |     |         |    |    |    |          |    | $\Box$ |    |               |    |
|----|-----|---------|----|----|----|----------|----|--------|----|---------------|----|
|    | 10  | 11<br>7 | 12 | 13 | 14 | 15       | 16 | 17     | 18 | 19            | 20 |
|    | 094 | Ļ       | _  |    |    | _        |    | _      |    |               | 21 |
| -  | 08  | 07      | 06 | 05 | 04 | 03       | 02 | 01     | 20 | - <u>-</u> ‡1 | 22 |
| I  |     |         | 1  |    |    | <u> </u> |    |        |    |               |    |