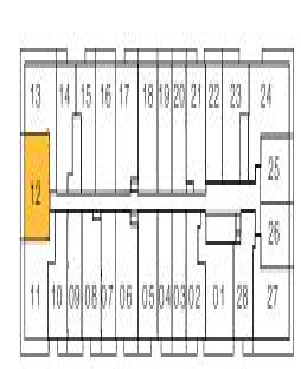

#### FLOOR 7 - 9

| _        | $\neg$ |    |    |    |    |    |    |    |    |    |    |     |    |
|----------|--------|----|----|----|----|----|----|----|----|----|----|-----|----|
| 13       | 14     | ŧД | 15 | 16 | 17 | 18 | 19 | 20 | 21 | 22 | 23 | ļ   | 24 |
| 12       |        |    |    |    |    |    |    |    |    | Ļ  |    | Щ   | 25 |
| ļ        |        |    | _  |    | _  |    |    |    | 7  |    | 7  | ᆛ   | 26 |
| 11       | 10     | 09 | 80 | 07 | 06 | 05 | 04 | 03 | 02 | 01 | 28 | 3 - | 27 |
| $\vdash$ |        |    | т  | 1— |    |    | Υ- |    |    | _  |    |     |    |