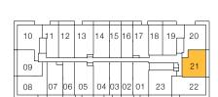

nd does not necessarily reflect the fixtures, finishes, applicances, and/or electrical plan of the unit and is not included in the purchase price. The view from or through the windows to the exterior may be partially obstructed by materials affixed to the exterior cladding of the building as part of an overall design element and/or interior structural outpurns that may be required pursuant to the project's engineers. Ceiling heights are subject to bulkheads, exposed ducts, dropped ceilings and structural beams, as applicable pursuant to the plans. All features and finishes are subject to change without notice. E.&O.E. February 2021.

### **CHENILLE-1**

### 2 BEDROOMS + DEN, 2 BATHROOMS

Interior: 710 sq. ft. Exterior: 113 sq. ft. Total: 823 sq. ft.



#### FLOOR 15



#### FLOOR 11 - 14





# All drawings, illustrations, renderings, and views from (or of) proposed buildings shown on any brochures, advertisements, scale models, and/or marketing materials are conceptual artist's renderings only and the vendor makes no representation or warranty relating to same. Any stated areas and/or dimensions shown are approximate only and subject to normal construction variances. Actual usable floor space may vary from any stated or depicted floor area and the unit shall be measured in accordance with the provisions set out in Tarion Builder Bulletin 22. Any and all measurements and/or specifications are subject to change without notice. Without limiting the foregoing, the purchaser is advised that the design, finishes, and specifications of the balcony appurtenant to the unit may vary