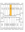

tructural beams, as applicable pursuant to the plans. All features and finishes are subject to change without notice. E.8.O.E. February 2021.

### **SPRUCE-1**

### 2 BEDROOMS, 2 BATHROOMS

Interior: 623 sq. ft. Exterior: 70 sq. ft. Total: 693 sq. ft.

#### FLOOR 15

| Г | $\neg$ | $\neg$ |    |    |    |    |    | $\Box$ |    |    |    |
|---|--------|--------|----|----|----|----|----|--------|----|----|----|
|   | 10     | 11     | 12 | 13 | 14 | 15 | 16 | 17     | 18 | 19 | 20 |
| П |        | Ш      |    |    |    |    |    | Ь_     |    |    | 4/ |
|   | 09     |        |    |    |    |    | ·  |        |    | _  | 21 |
|   | 08     | 07     | 06 | 05 | 04 | 03 | 02 | 01     | 23 | 3  | 22 |
| Ľ |        |        |    |    | ь  | `⊏ |    |        |    | _  |    |

#### FLOOR 11 - 14



#### FLOOR 10

|               |    |         |    | _  |          | _        | _  |    | $\overline{}$ | _  | _ |
|---------------|----|---------|----|----|----------|----------|----|----|---------------|----|---|
| 10            | 11 | 12      | 13 | 14 | 15       | 16       | 17 | 18 | 19            | 20 |   |
| 09            |    | 1       | Ę  |    | <u> </u> | <u> </u> |    |    | }<br>         | 21 |   |
| 08            | 07 | 06      | 05 | 04 | ОЗ       | 02       | 01 | 23 |               | 22 |   |
| $\overline{}$ |    | $\perp$ |    |    |          |          |    |    |               |    | _ |

#### FLOOR 7 - 9

|    | $\neg$ |    |    |    |    |    |    |    |    |    |    |               |             |
|----|--------|----|----|----|----|----|----|----|----|----|----|---