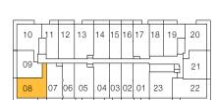

#### FLOOR 15

| 10 11 12 13 14 15 16 17 18 19 20<br>09 09 21 21<br>08 07 06 05 04 03 02 01 23 22 |    |       |      |    |    |    |    |    |    |         |    |
|----------------------------------------------------------------------------------|----|-------|------|----|----|----|----|----|----|---------|----|
| 07/06/05/04/03/03/01/23                                                          | 10 | ו 1 ו | 12   | 13 | 14 | 15 | 16 | 17 | 18 | 19      | 20 |
| 08 07 06 05 04 03 02 01 23 22                                                    | 09 |       | <br> | _  |    |    |    | _  |    | LJ<br>J | 21 |
|                                                                                  | 08 | 07    | 06   | 05 | 04 | 03 | 02 | 01 | 23 | 3       | 22 |