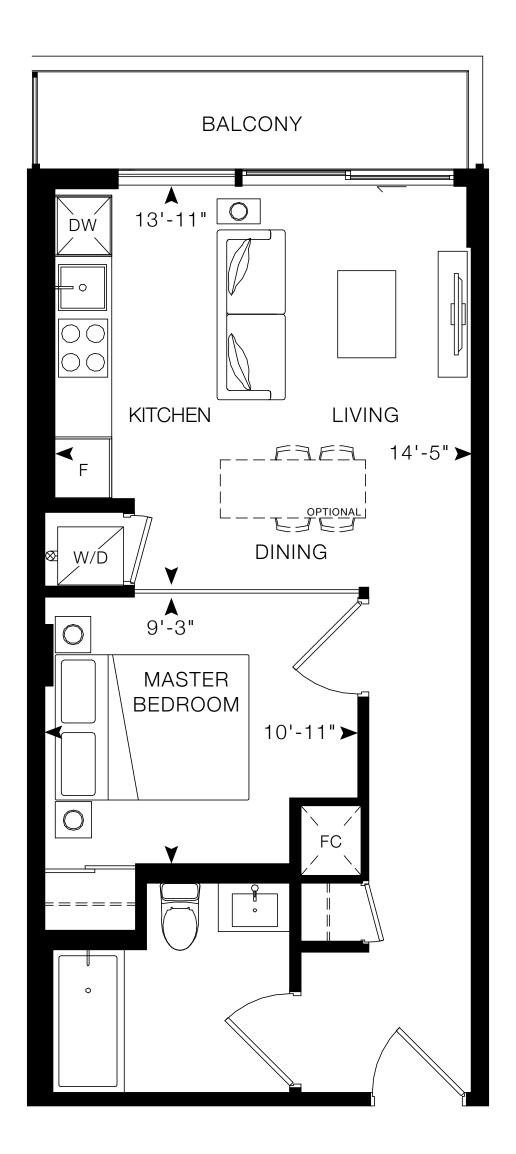

### **VELVET-1**

1 BEDROOM, 1 BATHROOM

Interior: 460 sq. ft. Exterior: 56 sq. ft. Total: 516 sq. ft.

# 

#### **FLOOR 15**

|    |    |    |    |    |    |    |          |    | _  |    |
|----|----|----|----|----|----|----|----------|----|----|----|
| 10 | 11 | 12 | 13 | 14 | 15 | 16 | 17       | 18 | 19 | 20 |
| 09 | _  | 1  |    |    |    |    | <u> </u> |    |    | 21 |
| 08 | 07 | 06 | 05 | 04 | 03 | 02 | 01       | 23 |    | 22 |

#### FLOOR 11 - 14

#### FLOOR 10

drawings, illustrations, renderings, and views from (or of) proposed buildings shown on any brochures, advertisements, scale models, and/or marketing materials are conceptual artist's renderings only and the vendor makes no representation or warranty relating to same. Any stated pas and/or dimensions shown are approximate only and subject to normal construction variances. Actual usable floor space may vary from any stated or depicted floor area and the unit shall be measured in accordance with the provisions set out in Tarion Builder Bulletin 22. Any and measurements and/or specifications are subject to change without notice. Without limiting the foregoing, the purchaser is advised that the design, finishes, and specifications of the balcony appurtenant to the unit may vary from the design and/or finishes shown on the reading on the location of the unit being purchased within the key plan and the building, and the purchaser expressly acknowledges and consents to such variation. The layout of the suite may be reversed depending on the location of the unit within the provision antml:image>data:image/s3,anthropic-data-us-east-2/u/marker_images/sfishman-markermapper-1007170915/6ed01322aace579b1e967b2d5a6f8bf8.jpeg</antml:image>