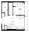

#### 1 BEDROOM + DEN, 1 BATHROOM

Interior: 469 sq. ft. Exterior: 53 sq. ft. Total: 522 sq. ft.

#### FLOOR 5

DEN

OPTIONAL

OPTIONAL

KITCHEN/DINING

KITCHEN/DINING

ED

OPTIONAL