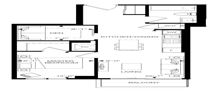

### **SATIN-1**

#### 1 BEDROOM, 1 BATHROOM

Interior: 460 sq. ft. Exterior: 52 sq. ft. Total: 512 sq. ft.