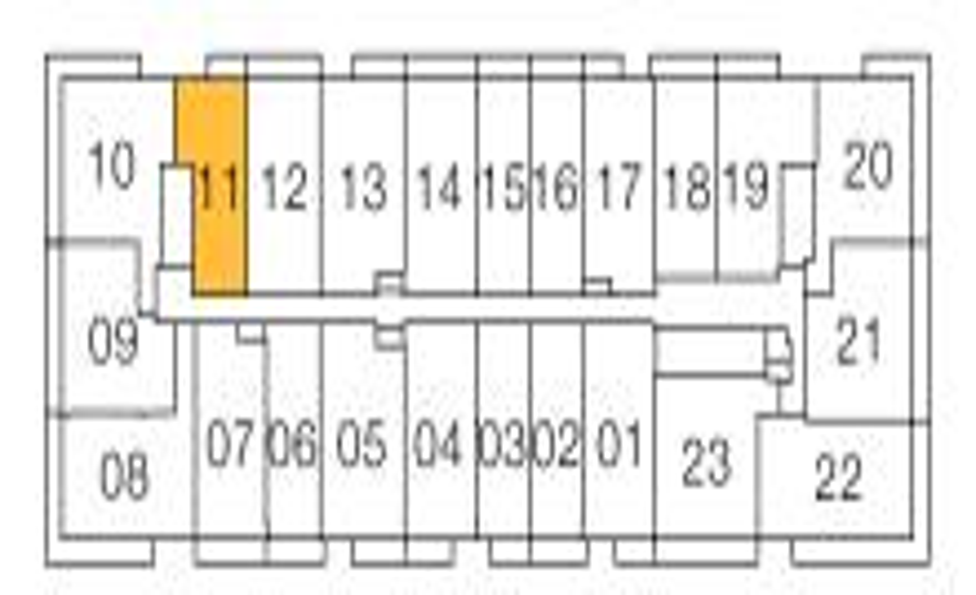

#### FLOOR 15

| Γ. |     |         |    |    |    |          |    | $\Box$ |    |               |    |
|----|-----|---------|----|----|----|----------|----|--------|----|---------------|----|
|    | 10  | 11<br>7 | 12 | 13 | 14 | 15       | 16 | 17     | 18 | 19            | 20 |
|    | 094 | Ļ       | _  |    |    | _        |    | _      |    |               | 21 |
| -  | 08  | 07      | 06 | 05 | 04 | 03       | 02 | 01     | 20 | - <u>-</u> ‡1 | 22 |
| I  |     |         | 1  |    |    | <u> </u> |    |        |    |               |    |

#### FLOOR 11 - 14