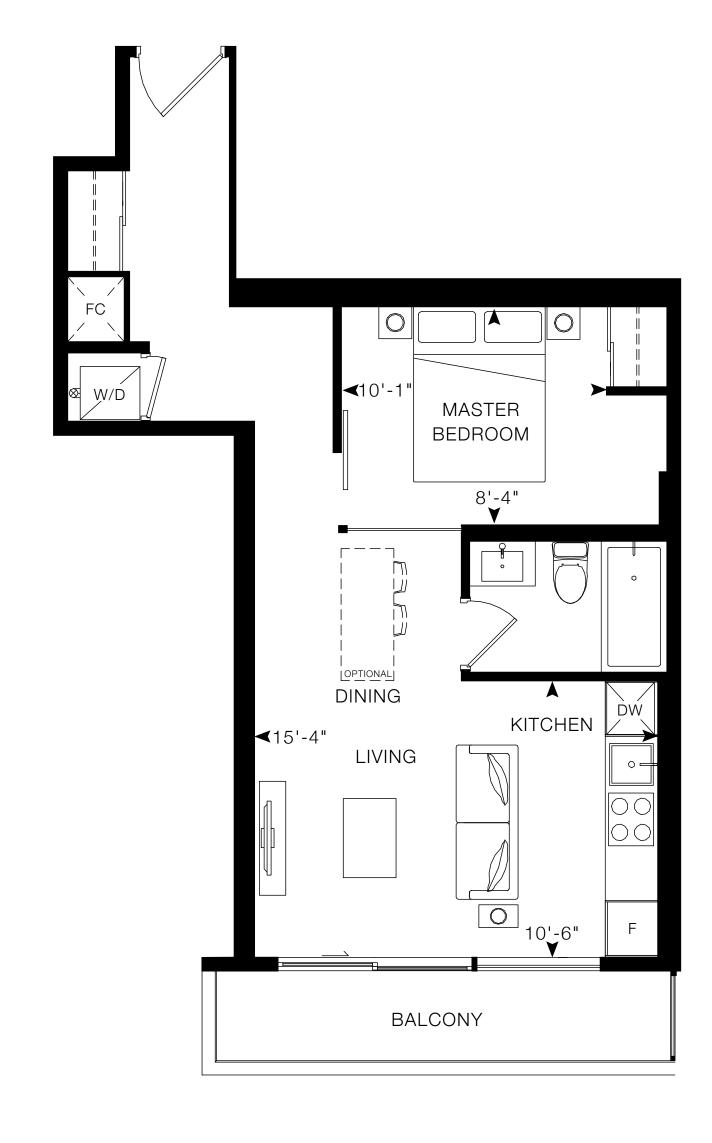

#### FLOOR 5

#### 1 BEDROOM, 1 BATHROOM

Interior: 521 sq. ft. Exterior: 64 sq. ft. Total: 585 sq. ft.