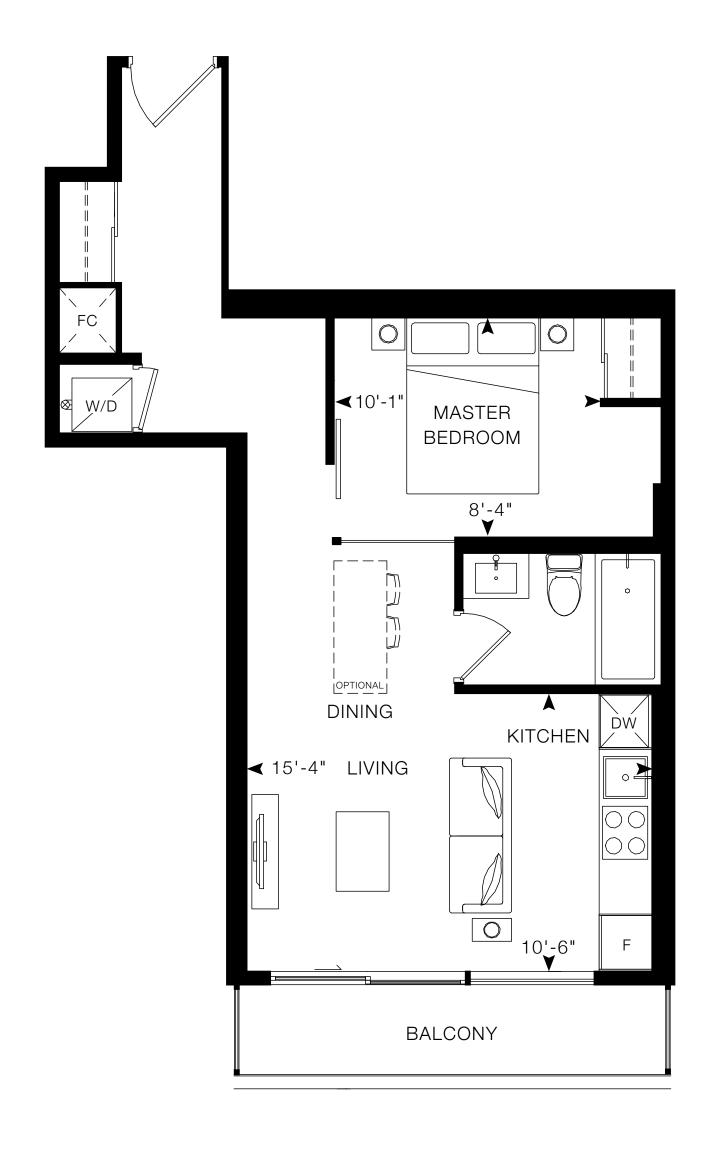

### **GLASS-1**

#### 1 BEDROOM, 1 BATHROOM

Interior: 461 sq. ft. Exterior: 52 sq. ft. Total: 513 sq. ft.