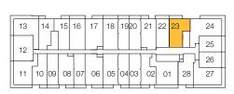

#### FLOOR 15

| Γ. |     |         |    |    |    |          |    | $\Box$ |    |               |    |
|----|-----|---------|----|----|----|----------|----|--------|----|---------------|----|
|    | 10  | 11<br>7 | 12 | 13 | 14 | 15       | 16 | 17     | 18 | 19            | 20 |
|    | 094 | Ļ       | _  |    |    | _        |    | _      |    |               | 21 |
| -  | 08  | 07      | 06 | 05 | 04 | 03       | 02 | 01     | 20 | - <u>-</u> ‡1 | 22 |
| I  |     |         | 1  |    |    | <u> </u> |    |        |    |               |    |