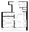

### **SATIN-1**

#### 1 BEDROOM, 1 BATHROOM

Interior: 460 sq. ft. Exterior: 52 sq. ft. Total: 512 sq. ft.

#### FLOOR 15

| 10 11 12 13 14 15 16 17 18 19 20<br>09 09 21 21<br>08 07 06 05 04 03 02 01 23 22 |    |       |      |    |    |    |    |    |    |         |    |
|----------------------------------------------------------------------------------|----|-------|------|----|----|----|----|----|----|---------|----|
| 07/06/05/04/03/03/01/23                                                          | 10 | ו 1 ו | 12   | 13 | 14 | 15 | 16 | 17 | 18 | 19      | 20 |
| 08 07 06 05 04 03 02 01 23 22                                                    | 09 |       | <br> | _  |    |    |    | _  |    | LJ<br>J | 21 |
|                                                                                  | 08 | 07    | 06   | 05 | 04 | 03 | 02 | 01 | 23 | 3       | 22 |