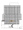

|    | _  |    | ,<br> |   | 21 |   |
|   | 08 |   | (             | Э7 | 06 | 05 | 04 | 03 | 02 | 01 | 23 | 3     | _ | 22 |   |
| Н |    | _ | L             | _  |    |    |    |    |    |    |    |       | _ |    | - |

#### FLOOR 11 - 14

|    |    |    |    |    |    |    |    |    |    |       | _  |
|----|----|----|----|----|----|----|----|----|----|-------|----|
| 10 | Į. | 11 | 12 | 13 | 14 | 15 | 16 | 17 | 18 | 19    | 20 |
| 09 | 5  |    | 1  |    | ]  |    |    | _  |    | <br>早 | 21 |
| 08 |    | 07 | 06 | 05 | 04 | 03 | 02 | 01 | 23 | 3     | 22 |



BALCONY 16' - 10" BEDROOM 15' - 5"**>** 7'**-**0" LIVING Ŵ/D \_\_\_F3F3\_ OPTIONAL FC KITCHEN/DINING MASTER BEDROOM 

### **SEASHELL**

### 2 BEDROOMS, 2 BATHROOMS

Interior: 621 sq. ft. Exterior: 47 sq. ft. Total: 668 sq. ft.



#### FLOOR 5





Ŵ/D BEDROOM KITCHEN/DINING 0 8'-10" **➤ <**7'-11" MASTER BEDROOM LIVING 10'-0" 0 **BALCONY** 

# All drawings, illustrations, renderings, and views from (or of) proposed buildings shown on any brochures, advertisements, scale models, and/or marketing materials are conceptual artist's renderings only and the vendor makes no representation or warranty relating to same. Any stated areas and/or dimensions shown are approximate only and subject to normal construction variances. Actual usable floor space may vary from any stated or depicted floor area and the unit shall be measured in accordance with the provisions set out in Tarion Builder Bulletin 22. Any and all measurements and/or specifications are subject to change without notice. Without limiting the foregoing, the pur