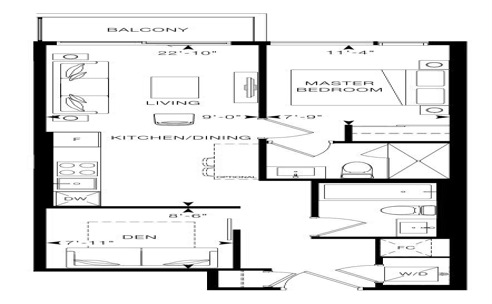

#### 1 BEDROOM + DEN, 1 BATHROOM

Interior: 469 sq. ft. Exterior: 53 sq. ft. Total: 522 sq. ft.

#### FLOOR 5

DEN

OPTIONAL

OPTIONAL

KITCHEN/DINING

KITCHEN/DINING

ED

OPTIONAL