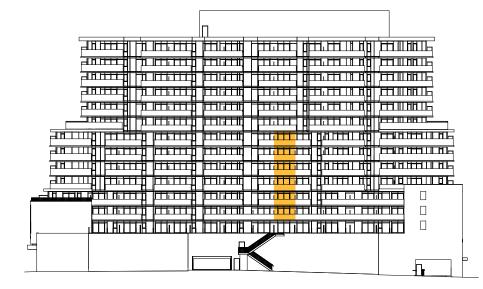

#### FLOOR 15

| Γ. |     |         |    |    |    |          |    | $\Box$ |    |               |    |
|----|-----|---------|----|----|----|----------|----|--------|----|---------------|----|
|    | 10  | 11<br>7 | 12 | 13 | 14 | 15       | 16 | 17     | 18 | 19            | 20 |
|    | 094 | Ļ       | _  |    |    | _        |    | _      |    |               | 21 |
| -  | 08  | 07      | 06 | 05 | 04 | 03       | 02 | 01     | 20 | - <u>-</u> ‡1 | 22 |
| I  |     |         | 1  |    |    | <u> </u> |    |        |    |               |    |

#### FLOOR 11 - 14

#### FLOOR 10

#### FLOOR 7 - 9

| _        | $\neg$ |    |    |    |    |    |    |    |    |    |    |     |    |
|----------|--------|----|----|----|----|----|----|----|----|----|----|-----|----|
| 13       | 14     | ŧД | 15 | 16 | 17 | 18 | 19 | 20 | 21 | 22 | 23 | ļ   | 24 |
| 12       |        |    |    |    |    |    |    |    |    | Ļ  |    | Щ   | 25 |
| ļ        |        |    | _  |    | _  |    |    |    | 7  |    | 7  | ᆛ   | 26 |
| 11       | 10     | 09 | 80 | 07 | 06 | 05 | 04 | 03 | 02 | 01 | 28 | 3 - | 27 |
| $\vdash$ |        |    | т  | 1— |    |    | Υ- |    |    | _  |    |     |    |