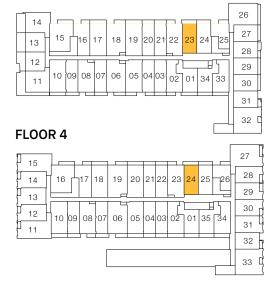

#### FLOOR 4

#### FLOOR 4

| 15<br>14<br>16<br>17<br>18<br>19<br>20<br>21<br>22<br>23<br>24<br>25<br>26<br>29<br>29<br>11<br>11<br>10<br>10<br>10<br>10<br>10<br>10<br>10<br>10 |
|----------------------------------------------------------------------------------------------------------------------------------------------------|
| 13<br>12<br>10 09 08 07 06 05 04 03 02 01 35 34<br>31                                                                                              |
|                                                                                                                                                    |
|                                                                                                                                                    |
| 33 [                                                                                                                                               |