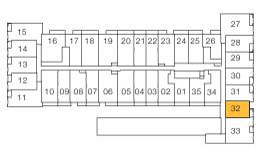

der Builder Builder Builder Builder Builder Builder Builder Builder Builder Builder Builder Builder Builder Builder Builder Builder Builder Builder Builder Builder Builder Builder Builder Builder Builder Builder Builder Builder Builder Builder Builder Builder Builder Builder Builder Builder Builder Builder Builder Builder Builder Builder Builder Builder Builder Builder Builder Builder Builder Builder Builder Builder Builder Builder Builder Builder Builder Builder Builder Builder Builder Builder Builder Buil

### **CHROME-1**

#### 1 BEDROOM + DEN, 1 BATHROOM

Interior: 472 sq. ft. Exterior: 70 sq. ft. Total: 542 sq. ft.



#### FLOOR 7 - 9







### **COPPER**

#### 1 BEDROOM + DEN, 1 BATHROOM

Interior: 474 sq. ft. Exterior: 32 sq. ft. Total: 506 sq. ft.



#### FLOOR 5



#### FLOOR 4



#### FLOOR 3

|    |    |    | _  |    |    |    |    |    |    |    |    |    |   |    |   |
|----|----|----|----|----|----|----|----|----|----|----|----|----|---|----|---|
| 15 |    |    |    |    |    |    |    |    |    |    |    |    |   | 27 | Ļ |
| 14 | 16 | Ţ  | 17 | 18 | 19 | 20 | 21 | 22 | 23 | 24 | 25 | 26 | Н | 28 | 7 |
| 13 |    |    |    |    |    |    |    |    | _  |    |    | Ļ  |   | 29 | 4 |
| 12 |    |    | Γ  |    |    |    |    |    | Ĺ  |    | H  | 5  |   | 30 |   |
| 11 | 10 | 09 | 80 | 07 | 06 | 05 | 04 | 03 | 02 | 01 | 35 | 34 |   | 31 | 4 |
|    |    |    |    | L, |    |    |    |    |    |    |    |    |   | 32 | д |
|    |    |    |    |    |    |    |    |    |    |    |    |    |   | 33 | 4 |
|    |    |    |    |    |    |    |    |    |    |    |    |