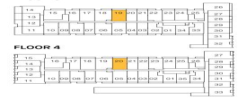

#### FLOOR 4

#### FLOOR 4

| 15<br>14<br>16<br>17<br>18<br>19<br>20<br>21<br>22<br>23<br>24<br>25<br>26<br>29<br>29<br>11<br>11<br>10<br>10<br>10<br>10<br>10<br>10<br>10<br>10 |
|----------------------------------------------------------------------------------------------------------------------------------------------------|
| 13<br>12<br>10 09 08 07 06 05 04 03 02 01 35 34<br>31                                                                                              |
|                                                                                                                                                    |
|                                                                                                                                                    |
| 33 [                                                                                                                                               |