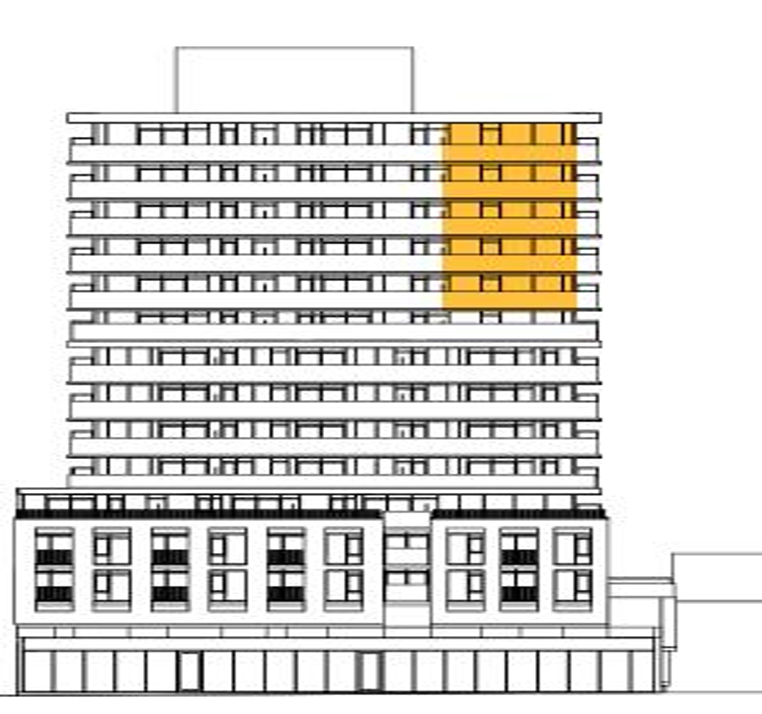

### **GLASS-1**

#### 1 BEDROOM, 1 BATHROOM

Interior: 461 sq. ft. Exterior: 52 sq. ft. Total: 513 sq. ft.