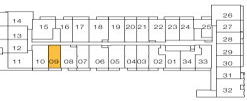

#### FLOOR 15

| Γ. |     |         |    |    |    |          |    | $\Box$ |    |               |    |
|----|-----|---------|----|----|----|----------|----|--------|----|---------------|----|
|    | 10  | 11<br>7 | 12 | 13 | 14 | 15       | 16 | 17     | 18 | 19            | 20 |
|    | 094 | Ļ       | _  |    |    | _        |    | _      |    |               | 21 |
| -  | 08  | 07      | 06 | 05 | 04 | 03       | 02 | 01     | 20 | - <u>-</u> ‡1 | 22 |
| I  |     |         | 1  |    |    | <u> </u> |    |        |    |               |    |