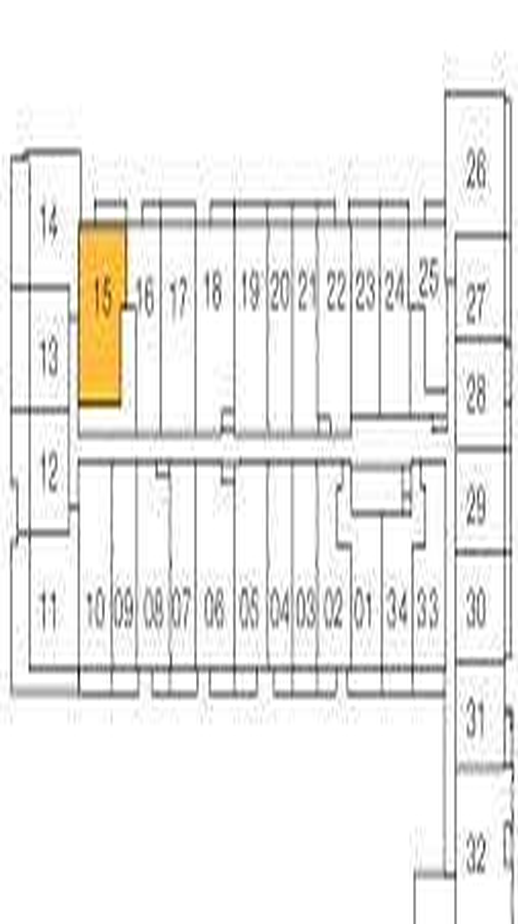

#### FLOOR 15

| Γ. |     |         |    |    |    |          |    | $\Box$ |    |               |    |
|----|-----|---------|----|----|----|----------|----|--------|----|---------------|----|
|    | 10  | 11<br>7 | 12 | 13 | 14 | 15       | 16 | 17     | 18 | 19            | 20 |
|    | 094 | Ļ       | _  |    |    | _        |    | _      |    |               | 21 |
| -  | 08  | 07      | 06 | 05 | 04 | 03       | 02 | 01     | 20 | - <u>-</u> ‡1 | 22 |
| I  |     |         | 1  |    |    | <u> </u> |    |        |    |               |    |