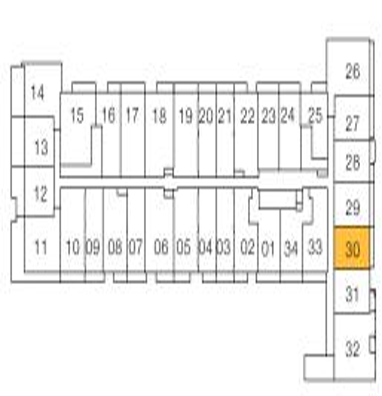

### **SATIN-1**

#### 1 BEDROOM, 1 BATHROOM

Interior: 460 sq. ft. Exterior: 52 sq. ft. Total: 512 sq. ft.

#### FLOOR 15

| 10 11 12 13 14 15 16 17 18 19 20<br>09 09 21 21<br>08 07 06 05 04 03 02 01 23 22 |    |       |      |    |    |    |    |    |    |         |    |
|----------------------------------------------------------------------------------|----|-------|------|----|----|----|----|----|----|---------|----|
| 07/06/05/04/03/03/01/23                                                          | 10 | ו 1 ו | 12   | 13 | 14 | 15 | 16 | 17 | 18 | 19      | 20 |
| 08 07 06 05 04 03 02 01 23 22                                                    | 09 |       | <br> | _  |    |    |    | _  |    | LJ<br>J | 21 |
|                                                                                  | 08 | 07    | 06   | 05 | 04 | 03 | 02 | 01 | 23 | 3       | 22 |