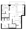

### **GLASS-1**

#### 1 BEDROOM, 1 BATHROOM

Interior: 461 sq. ft. Exterior: 52 sq. ft. Total: 513 sq. ft.