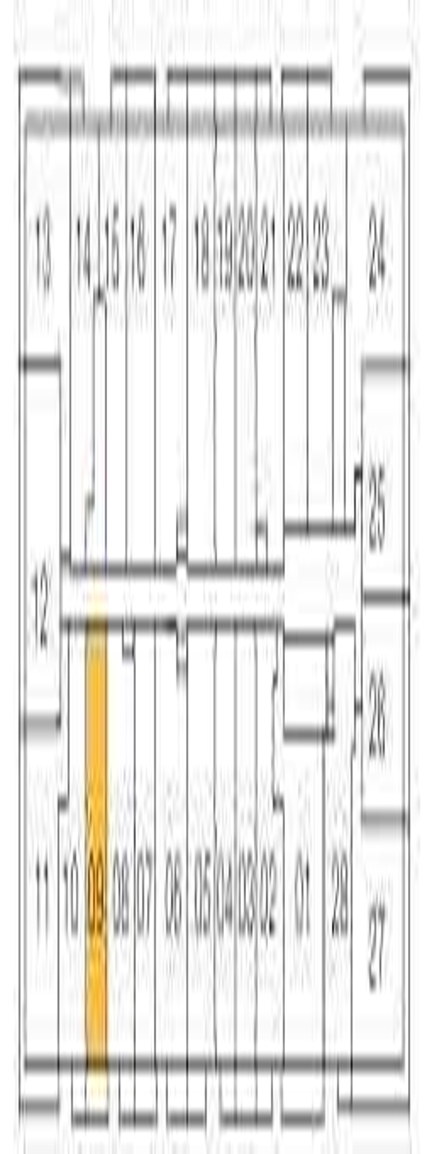

#### FLOOR 15

| Γ. |     |         |    |    |    |          |    | $\Box$ |    |               |    |
|----|-----|---------|----|----|----|----------|----|--------|----|---------------|----|
|    | 10  | 11<br>7 | 12 | 13 | 14 | 15       | 16 | 17     | 18 | 19            | 20 |
|    | 094 | Ļ       | _  |    |    | _        |    | _      |    |               | 21 |
| -  | 08  | 07      | 06 | 05 | 04 | 03       | 02 | 01     | 20 | - <u>-</u> ‡1 | 22 |
| I  |     |         | 1  |    |    | <u> </u> |    |        |    |               |    |