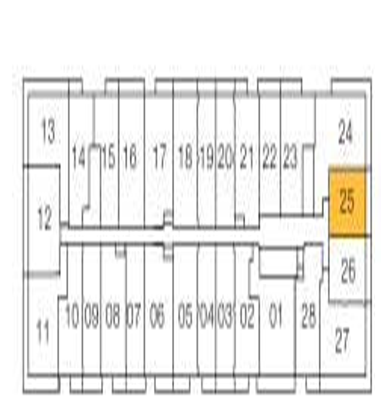

### **VELVET-1**

1 BEDROOM, 1 BATHROOM

Interior: 460 sq. ft. Exterior: 56 sq. ft. Total: 516 sq. ft.

#### **FLOOR 15**

|    |    |    |    |    |    |    |          |    | _  |    |
|----|----|----|----|----|----|----|----------|----|----|----|
| 10 | 11 | 12 | 13 | 14 | 15 | 16 | 17       | 18 | 19 | 20 |
| 09 | _  | 1  |    |    |    |    | <u> </u> |    |    | 21 |
| 08 | 07 | 06 | 05 | 04 | 03 | 02 | 01       | 23 |    | 22 |