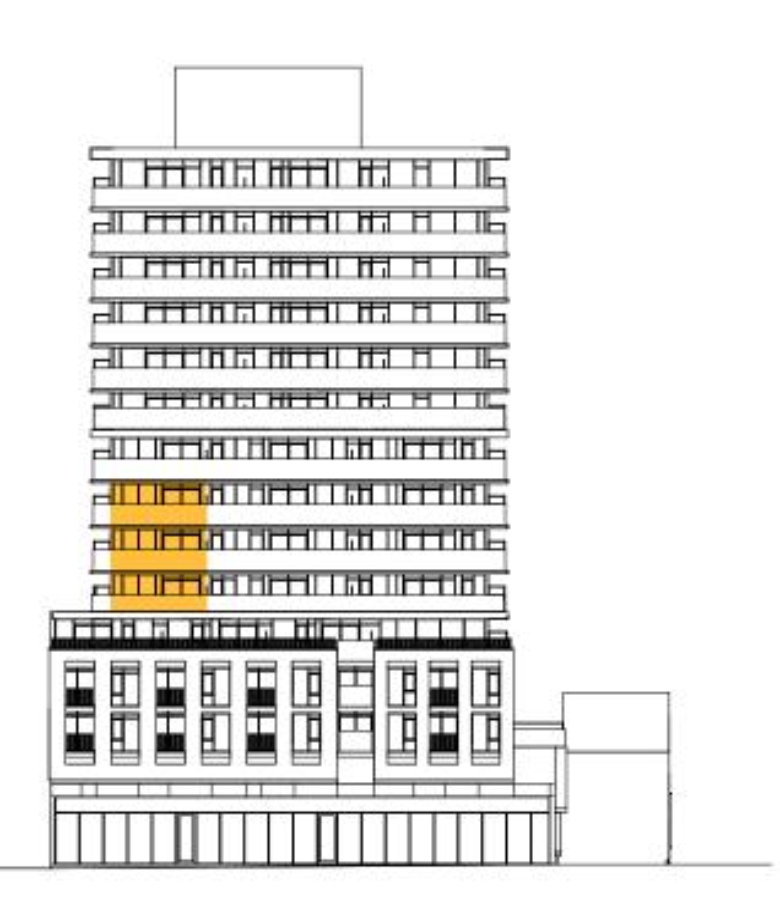

### **SATIN-1**

#### 1 BEDROOM, 1 BATHROOM

Interior: 460 sq. ft. Exterior: 52 sq. ft. Total: 512 sq. ft.

#### FLOOR 15

| 10 11 12 13 14 15 16 17 18 19 20<br>09 09 21 21<br>08 07 06 05 04 03 02 01 23 22 |    |       |      |    |    |    |    |    |    |         |    |
|----------------------------------------------------------------------------------|----|-------|------|----|----|----|----|----|----|---------|----|
| 07/06/05/04/03/03/01/23                                                          | 10 | ו 1 ו | 12   | 13 | 14 | 15 | 16 | 17 | 18 | 19      | 20 |
| 08 07 06 05 04 03 02 01 23 22                                                    | 09 |       | <br> | _  |    |    |    | _  |    | LJ<br>J | 21 |
|                                                                                  | 08 | 07    | 06   | 05 | 04 | 03 | 02 | 01 | 23 | 3       | 22 |

#### FLOOR 11 - 14

|    |    |    |    |    |        |    |    |      | $\neg$ |    |
|----|----|----|----|----|--------|----|----|------|--------|----|
| 10 | 11 | 12 | 13 | 14 | 15     | 16 | 17 | 18 1 | 9      | 20 |
| 09 |    |    | == |    |        |    | _  |      | Į      | 21 |
| 08 | 07 | 06 | 05 | 04 | 03     | 02 | 01 | 23   |        | 22 |
|    |    |    |    |    | $\Box$ |    |    |      |        |    |

#### FLOOR 10

#### FLOOR 7 - 9

| 12 25 26<br>11 10 09 08 07 06 05 04 03 02 01 28 27        | 13 | 1  | 4  | 15 | 16 | 17 | 18 | 19 | 20, | 21 | 22     | 23 _ | Τ. | 24 |
|-----------------------------------------------------------|----|----|----|----|----|----|----|----|-----|----|--------|------|----|----|
| [10   00   08   07   06   05   04   03   03   04   28   1 | 12 | Ļ  | _  |    | _  |    |    |    |     |    |        |      | Ľ  | 25 |
| 11 10 09 08 07 06 05 04 03 02 01 28 27                    |    | 1  | ļ  |    | ,  |    |    | ļ  | ١,  | Ĺ  | L<br>] | ┰    | 샙  | 26 |
|                                                           | 11 | 10 | 09 | 08 | 07 | 06 | 05 | 04 | 03  | 02 | 01     | 2    | 8  | 27 |

#### FLOOR 6

|    |          |         |         |    |    |    |    |    |          |    |          | 1       |   |          |
|----|----------|---------|---------|----|----|----|----|----|----------|----|----------|---------|---|----------|
| 13 | , 14     | 4<br>   | 15      | 16 | 17 | 18 | 19 | 20 | 21       | 22 | 23       | Н       |   | 24       |
| 12 | L        | <u></u> | $\perp$ |    |    |    |    |    | <u>_</u> |    | <u> </u> | Щ       |   | 25       |
|    |          |         |         |    |    |    |    |    |          |    |          |         |   |          |
|    | <u>'</u> | ļ       |         |    |    |    |    |    |          |    | ┪        | 4       | Н | 26       |
| 11 | 10       | 09      | 08      | 07 | 06 | 05 | 04 | 03 | 02       | 0- | 1        | ∃<br>28 | ľ | 26<br>27 |

#### FLOOR 5

#### FLOOR 4

| П  | 45 | L  | _        |     |    |    |    |     |    |    |     |     |    |   | 27 |
|----|----|----|----------|-----|----|----|----|-----|----|----|-----|-----|----|---|----|
| þ  | 15 | 16 | Ļ        | 4.7 | 18 | 19 |    | 0.1 | 00 | 23 | 0.4 | 0.5 | 26 | ſ | 28 |
| þ  | 13 | 10 | <u>'</u> | 17  | 10 | 19 | 20 | 21  | 22 | 23 | 24  | 25  | 4  | L | 29 |
| þr | 12 |    |          |     |    |    |    |     |    |    |     | F   |    | L | 30 |
| þ  | 11 | 10 | 09       | 08  | 07 | 06 | 05 | 04  | 03 | 02 | 01  | 35  | 34 | L | 31 |
| _  |    |    |          |     | ١. |    |    |     |    |    |     | -   |    | L | 32 |
|    |    |    |          |     |    |    |    |     |    |    |     |     | Д  |   | 33 |