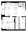

#### 1 BEDROOM + DEN, 1 BATHROOM

Interior: 469 sq. ft. Exterior: 53 sq. ft. Total: 522 sq. ft.

#### FLOOR 5

DEN

OPTIONAL

OPTIONAL

KITCHEN/DINING

KITCHEN/DINING

ED

OPTIONAL