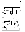

#### 1 BEDROOM + DEN, 1 BATHROOM

Interior: 469 sq. ft. Exterior: 56 sq. ft. Total: 525 sq. ft.

#### FLOOR 5

KITCHEN/DINING

KITCHEN/DINING

BALCONY

OPTIONAL

OPTIONAL

OPTIONAL

OPTIONAL