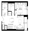

### **SANDSTONE**

1 BEDROOM + DEN, 1 BATHROOM

Interior: 536 sq. ft. Exterior: 27 sq. ft. Total: 563 sq. ft.

#### FLOOR 6

|    |      |    | _  |    |    |    |    |    |    |    |    | _       |    |    |   |
|----|------|----|----|----|----|----|----|----|----|----|----|---------|----|----|---|
| 13 | . 14 | 1  | 15 | 16 | 17 | 18 | 19 | 20 | 21 | 22 | 25 | Ţ       |    | 24 | 1 |
| 12 | Ľ    |    |    |    |    |    |    |    |    | ,  |    | $\perp$ | 4  | 25 | I |
| H- |      |    | _  |    |    |    |    | ·  |    |    | _  | E       | H  | 26 | I |
| 11 | 10   | 09 | 80 | 07 | 06 | 05 | 04 | 03 | 02 | 0. | 1  | 28      | Ι. | 27 | I |
|    |      |    |    |    |    |    | _  |    |    |    | _  |         | ۲  |    | _ |