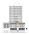

Builder Builder Builder Builder Builder Builder Builder Builder Builder Builder Builder Builder Builder Builder Builder Builder Builder Builder Builder Builder Builder Builder Builder Builder Builder Builder Builder Builder Builder Builder Builder Builder Builder Builder Builder Builder Builder Builder Builder Builder Builder Builder Builder Builder Builder Builder Builder Builder Builder Builder Builder Builder Builder Builder Builder Builder Builder Builder Builder Builder Builder Builder Builder Builder Builder Builder Builder Builder Builder Builder Builder Builder Builder Builder Builder Builder Builder Builder Builder Builder Builder Builder Builder Builder Builder Buil

### **CHROME**

#### 1 BEDROOM + DEN, 1 BATHROOM

Interior: 472 sq. ft. Exterior: 70 sq. ft. Total: 542 sq. ft.



#### FLOOR 6







All drawings, illustrations, renderings, and views from (or of) proposed buildings shown on any brochures, advertisements, scale models, and/or marketing materials are conceptual artist's renderings only and the vendor makes no representation or warranty relating to same. Any stated areas and/or dimensions shown are approximate only and subject to normal construction variances. Actual usable floor space may vary from any stated or depicted floor area and the unit shall be measured in accordance with the provisions set out in Tarion Builder Builder Builder Builder Builder Builder Builder Builder Builder Builder Builder Builder Builder Builder Builder Builder Builder Builder Builder Builder Builder Builder Builder Builder Builder Builder Builder Builder Builder Builder