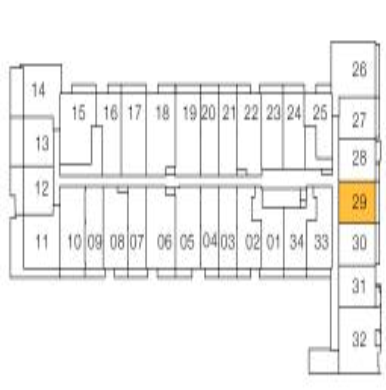

### **GLASS-1**

#### 1 BEDROOM, 1 BATHROOM

Interior: 461 sq. ft. Exterior: 52 sq. ft. Total: 513 sq. ft.

#### FLOOR 15

| Γ. |     |         |    |    |    |          |    | $\Box$ |    |               |    |
|----|-----|---------|----|----|----|----------|----|--------|----|---------------|----|
|    | 10  | 11<br>7 | 12 | 13 | 14 | 15       | 16 | 17     | 18 | 19            | 20 |
|    | 094 | Ļ       | _  |    |    | _        |    | _      |    |               | 21 |
| -  | 08  | 07      | 06 | 05 | 04 | 03       | 02 | 01     | 20 | - <u>-</u> ‡1 | 22 |
| I  |     |         | 1  |    |    | <u> </u> |    |        |    |               |    |