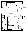

#### 1 BEDROOM + DEN, 1 BATHROOM

Interior: 469 sq. ft. Exterior: 56 sq. ft. Total: 525 sq. ft.

#### FLOOR 5

KITCHEN/DINING

KITCHEN/DINING

BALCONY

OPTIONAL

OPTIONAL

OPTIONAL

OPTIONAL