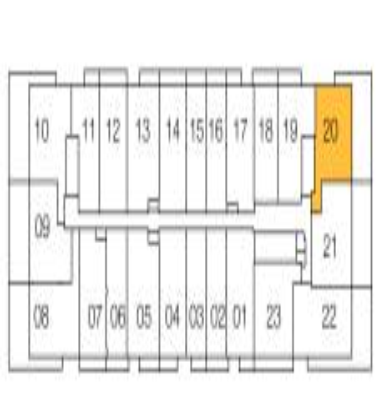

#### FLOOR 15

| Γ. |     |         |    |    |    |          |    | $\Box$ |    |               |    |
|----|-----|---------|----|----|----|----------|----|--------|----|---------------|----|
|    | 10  | 11<br>7 | 12 | 13 | 14 | 15       | 16 | 17     | 18 | 19            | 20 |
|    | 094 | Ļ       | _  |    |    | _        |    | _      |    |               | 21 |
| -  | 08  | 07      | 06 | 05 | 04 | 03       | 02 | 01     | 20 | - <u>-</u> ‡1 | 22 |
| I  |     |         | 1  |    |    | <u> </u> |    |        |    |               |    |