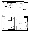

#### 1 BEDROOM + DEN, 1 BATHROOM

Interior: 469 sq. ft. Exterior: 53 sq. ft. Total: 522 sq. ft.

#### FLOOR 5

DEN

OPTIONAL

OPTIONAL

KITCHEN/DINING

KITCHEN/DINING

ED

OPTIONAL