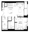

#### 1 BEDROOM + DEN, 1 BATHROOM

Interior: 469 sq. ft. Exterior: 53 sq. ft. Total: 522 sq. ft.

#### FLOOR 5

DEN

OPTIONAL

OPTIONAL

KITCHEN/DINING

KITCHEN/DINING

ED

OPTIONAL