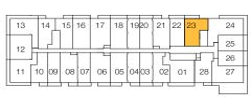

#### FLOOR 15

| Γ. |     |         |    |    |    |          |    | $\Box$ |    |               |    |
|----|-----|---------|----|----|----|----------|----|--------|----|---------------|----|
|    | 10  | 11<br>7 | 12 | 13 | 14 | 15       | 16 | 17     | 18 | 19            | 20 |
|    | 094 | Ļ       | _  |    |    | _        |    | _      |    |               | 21 |
| -  | 08  | 07      | 06 | 05 | 04 | 03       | 02 | 01     | 20 | - <u>-</u> ‡1 | 22 |
| I  |     |         | 1  |    |    | <u> </u> |    |        |    |               |    |