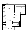

### **SATIN-1**

#### 1 BEDROOM, 1 BATHROOM

Interior: 460 sq. ft. Exterior: 52 sq. ft. Total: 512 sq. ft.