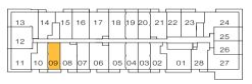

#### FLOOR 7 - 9

| _        | $\neg$ |    |    |    |    |    |    |    |    |    |    |     |    |
|----------|--------|----|----|----|----|----|----|----|----|----|----|-----|----|
| 13       | 14     | ŧД | 15 | 16 | 17 | 18 | 19 | 20 | 21 | 22 | 23 | ļ   | 24 |
| 12       |        |    |    |    |    |    |    |    |    | Ļ  |    | Щ   | 25 |
| ļ        |        |    | _  |    | _  |    |    |    | 7  |    | 7  | ᆛ   | 26 |
| 11       | 10     | 09 | 80 | 07 | 06 | 05 | 04 | 03 | 02 | 01 | 28 | 3 - | 27 |
| $\vdash$ |        |    | т  | 1— |    |    | Υ- |    |    | _  |    |     |    |