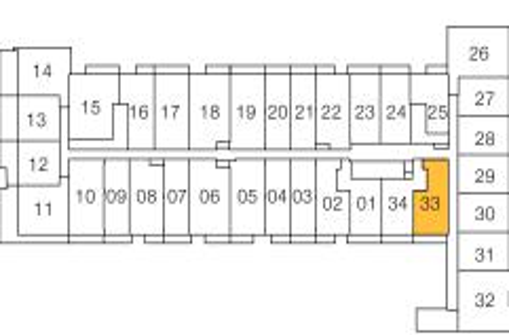

### **SATIN-1**

#### 1 BEDROOM, 1 BATHROOM

Interior: 460 sq. ft. Exterior: 52 sq. ft. Total: 512 sq. ft.

#### FLOOR 15

| 10 11 12 13 14 15 16 17 18 19 20<br>09 09 21 21<br>08 07 06 05 04 03 02 01 23 22 |    |       |      |    |    |    |    |    |    |         |    |
|----------------------------------------------------------------------------------|----|-------|------|----|----|----|----|----|----|---------|----|
| 07/06/05/04/03/03/01/23                                                          | 10 | ו 1 ו | 12   | 13 | 14 | 15 | 16 | 17 | 18 | 19      | 20 |
| 08 07 06 05 04 03 02 01 23 22                                                    | 09 |       | <br> | _  |    |    |    | _  |    | LJ<br>J | 21 |
|                                                                                  | 08 | 07    | 06   | 05 | 04 | 03 | 02 | 01 | 23 | 3       | 22 |