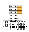

### **GLASS-1**

#### 1 BEDROOM, 1 BATHROOM

Interior: 461 sq. ft. Exterior: 52 sq. ft. Total: 513 sq. ft.

#### FLOOR 11 - 14