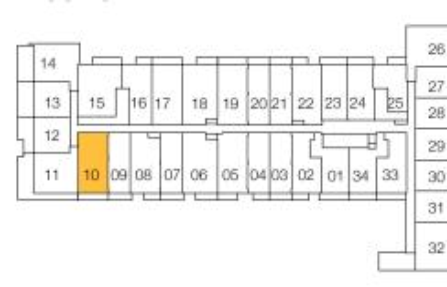

#### FLOOR 15

| Γ. |     |         |    |    |    |          |    | $\Box$ |    |               |    |
|----|-----|---------|----|----|----|----------|----|--------|----|---------------|----|
|    | 10  | 11<br>7 | 12 | 13 | 14 | 15       | 16 | 17     | 18 | 19            | 20 |
|    | 094 | Ļ       | _  |    |    | _        |    | _      |    |               | 21 |
| -  | 08  | 07      | 06 | 05 | 04 | 03       | 02 | 01     | 20 | - <u>-</u> ‡1 | 22 |
| I  |     |         | 1  |    |    | <u> </u> |    |        |    |               |    |

#### FLOOR 11 - 14

#### FLOOR 10