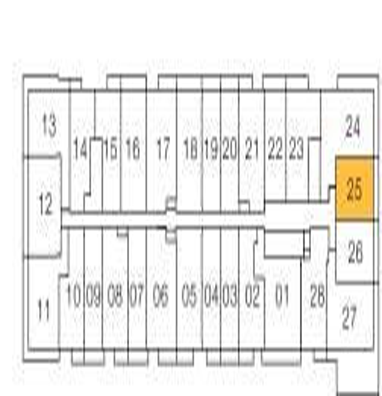

Builder Builder Builder Builder Builder Builder Builder Builder Builder Builder Builder Builder Builder Builder Builder Builder Builder Builder Builder Builder Builder Builder Builder Builder Builder Builder Builder Builder Builder Builder Builder Builder Builder Builder Builder Builder Builder Builder Builder Builder Builder Builder Builder Builder Builder Builder Builder Builder Builder Builder Builder Builder Builder Builder Builder Builder Builder Builder Builder Builder Builder Builder Builder Builder Builder Builder Builder Builder Builder Builder Builder Builder Builder Builder Builder Builder Builder Builder Builder Builder Builder Builder Builder Buil

### **CHROME**

#### 1 BEDROOM + DEN, 1 BATHROOM

Interior: 472 sq. ft. Exterior: 70 sq. ft. Total: 542 sq. ft.



#### FLOOR 6







All drawings, illustrations, renderings, and views from (or of) proposed buildings shown on any brochures, advertisements, scale models, and/or marketing materials are conceptual artist's renderings only and the vendor makes no representation or warranty relating to same. Any stated areas and/or dimensions shown are approximate only and subject to normal construction variances. Actual usable floor space may vary from any stated or depicted floor area and the unit shall be measured in accordance with the provisions set out in Tarion Builder Builder Builder Builder Builder Builder Builder Builder Builder Builder Builder Builder Builder Builder Builder Builder Builder Builder Builder Builder Builder Builder Builder Builder Builder Builder Builder Builder Builder Builder Builder Builder