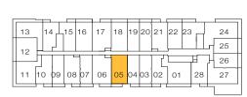

### **SATIN-1**

#### 1 BEDROOM, 1 BATHROOM

Interior: 460 sq. ft. Exterior: 52 sq. ft. Total: 512 sq. ft.

#### FLOOR 15

| 10 11 12 13 14 15 16 17 18 19 20<br>09 09 21 21<br>08 07 06 05 04 03 02 01 23 22 |    |       |      |    |    |    |    |    |    |         |    |
|----------------------------------------------------------------------------------|----|-------|------|----|----|----|----|----|----|---------|----|
| 07/06/05/04/03/03/01/23                                                          | 10 | ו 1 ו | 12   | 13 | 14 | 15 | 16 | 17 | 18 | 19      | 20 |
| 08 07 06 05 04 03 02 01 23 22                                                    | 09 |       | <br> | _  |    |    |    | _  |    | LJ<br>J | 21 |
|                                                                                  | 08 | 07    | 06   | 05 | 04 | 03 | 02 | 01 | 23 | 3       | 22 |