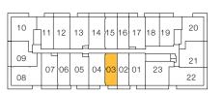

erin Builderin Builderin Builderin Builderin Builderin Builderin Builderin Builderin Builderin Builderin Builderin Builderin Builderin Builderin Builderin Builderin Builderin Builderin Builderin Builderin Builderin Builderin Builderin Builderin Builderin Builderin Builderin Builderin Builderin Builderin Builderin Builderin Builderin Builderin Builderin Builderin Builderin Builderin Builderin Builderin Builderin Builderin Builderin Builderin Builderin Builderin Builderin Builderin Builderin Builderin Builderin Builderin Builderin Builderin Builderin Builderin Builderin Builderin Builderin Builderin Builderin Builderin Builderin Builderin Builderin

### **W00D-4**

#### 1 BEDROOM, 1 BATHROOM

Interior: 460 sq. ft. Exterior: 39 sq. ft. Total: 499 sq. ft.

#### FLOOR 15



#### FLOOR 11 - 14



#### FLOOR 10



#### FLOOR 7 - 9

| 13 14 15 16 17 18 19 20 21 22 23 24<br>12 25<br>11 10 09 08 07 06 05 04 03 02 01 28 27 |   |    |      |    | _  |    |    |     | _  | _   | _  |    |      | ,  |   |    |
|----------------------------------------------------------------------------------------|---|----|------|----|----|----|----|-----|----|-----|----|----|------|----|---|----|
| 12                                                                                     |   | 13 | - 1/ | Ţ  | 15 | 16 | 17 | 1.0 | 10 | 20: | 21 | 22 | 23   | T  |   | 24 |
| 10 09 08 07 06 05 <mark>04</mark> 03 02 01 28                                          |   | 10 | Π,   |    | 13 | 10 |    | 10  | 3  |     |    |    | 20   |    | 4 | 25 |
|