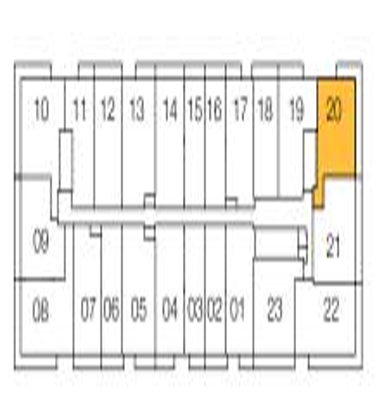

#### FLOOR 15

| Γ. |     |         |    |    |    |          |    | $\Box$ |    |               |    |
|----|-----|---------|----|----|----|----------|----|--------|----|---------------|----|
|    | 10  | 11<br>7 | 12 | 13 | 14 | 15       | 16 | 17     | 18 | 19            | 20 |
|    | 094 | Ļ       | _  |    |    | _        |    | _      |    |               | 21 |
| -  | 08  | 07      | 06 | 05 | 04 | 03       | 02 | 01     | 20 | - <u>-</u> ‡1 | 22 |
| I  |     |         | 1  |    |    | <u> </u> |    |        |    |               |    |