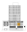

#### FLOOR 15

| Γ. |     |         |    |    |    |          |    | $\Box$ |    |               |    |
|----|-----|---------|----|----|----|----------|----|--------|----|---------------|----|
|    | 10  | 11<br>7 | 12 | 13 | 14 | 15       | 16 | 17     | 18 | 19            | 20 |
|    | 094 | Ļ       | _  |    |    | _        |    | _      |    |               | 21 |
| -  | 08  | 07      | 06 | 05 | 04 | 03       | 02 | 01     | 20 | - <u>-</u> ‡1 | 22 |
| I  |     |         | 1  |    |    | <u> </u> |    |        |    |               |    |