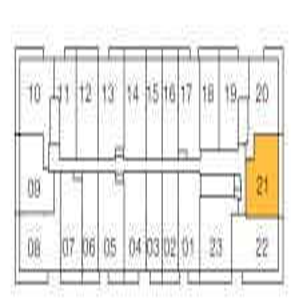

ration purposes only and does not necessarily reflect the fixtures, finishes, applicances, and/or electrical plan of the unit and is not included in the purchase price. The view from or through the windows to the exterior may be partially obstructed by materials affixed to the exterior cladding of the building as part of an overall design element and/or interior structural outpurns that may be required pursuant to the project's engineers. Ceiling heights are subject to bulkheads, exposed ducts, dropped ceilings and structural beams, as applicable pursuant to the plans. All features and finishes are subject to change without notice. E.&O.E. February 2021.

### **CHENILLE-1**

### 2 BEDROOMS + DEN, 2 BATHROOMS

Interior: 710 sq. ft. Exterior: 113 sq. ft. Total: 823 sq. ft.



#### FLOOR 15



#### FLOOR 11 - 14





# All drawings, illustrations, renderings, and views from (or of) proposed buildings shown on any brochures, advertisements, scale models, and/or marketing materials are conceptual artist's renderings only and the vendor makes no representation or warranty relating to same. Any stated areas and/or dimensions shown are approximate only and subject to normal construction variances. Actual usable floor space may vary from any stated or depicted floor area and the unit shall be measured in accordance with the provisions set out in Tarion Builder Bulletin 22. Any and all measurements and/or specifications are subject to change without notice. Without limiting the foregoing, the purchaser is advised that the design, finishes, and specifications of the balcony appurtenan