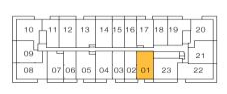

#### FLOOR 15

| 10 11 12 13 14 15 16 17 18 19 20<br>09 09 21 21<br>08 07 06 05 04 03 02 01 23 22 |    |       |      |    |    |    |    |    |    |         |    |
|----------------------------------------------------------------------------------|----|-------|------|----|----|----|----|----|----|---------|----|
| 07/06/05/04/03/03/01/23                                                          | 10 | ו 1 ו | 12   | 13 | 14 | 15 | 16 | 17 | 18 | 19      | 20 |
| 08 07 06 05 04 03 02 01 23 22                                                    | 09 |       | <br> | _  |    |    |    | _  |    | LJ<br>J | 21 |
|                                                                                  | 08 | 07    | 06   | 05 | 04 | 03 | 02 | 01 | 23 | 3       | 22 |