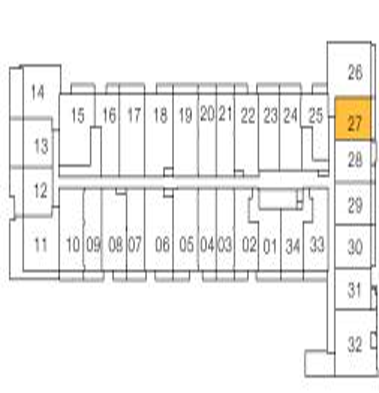

#### FLOOR 15

| Γ. |     |         |    |    |    |          |    | $\Box$ |    |               |    |
|----|-----|---------|----|----|----|----------|----|--------|----|---------------|----|
|    | 10  | 11<br>7 | 12 | 13 | 14 | 15       | 16 | 17     | 18 | 19            | 20 |
|    | 094 | Ļ       | _  |    |    | _        |    | _      |    |               | 21 |
| -  | 08  | 07      | 06 | 05 | 04 | 03       | 02 | 01     | 20 | - <u>-</u> ‡1 | 22 |
| I  |     |         | 1  |    |    | <u> </u> |    |        |    |               |    |