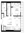

### **GLASS-1**

#### 1 BEDROOM, 1 BATHROOM

Interior: 461 sq. ft. Exterior: 52 sq. ft. Total: 513 sq. ft.