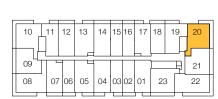

#### FLOOR 15

| 10 11 12 13 14 15 16 17 18 19 20<br>09 09 21 21<br>08 07 06 05 04 03 02 01 23 22 |    |       |      |    |    |    |    |    |    |         |    |
|----------------------------------------------------------------------------------|----|-------|------|----|----|----|----|----|----|---------|----|
| 07/06/05/04/03/03/01/23                                                          | 10 | ו 1 ו | 12   | 13 | 14 | 15 | 16 | 17 | 18 | 19      | 20 |
| 08 07 06 05 04 03 02 01 23 22                                                    | 09 |       | <br> | _  |    |    |    | _  |    | LJ<br>J | 21 |
|                                                                                  | 08 | 07    | 06   | 05 | 04 | 03 | 02 | 01 | 23 | 3       | 22 |