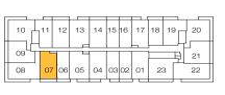

#### FLOOR 15

| Γ. |     |         |    |    |    |          |    | $\Box$ |    |               |    |
|----|-----|---------|----|----|----|----------|----|--------|----|---------------|----|
|    | 10  | 11<br>7 | 12 | 13 | 14 | 15       | 16 | 17     | 18 | 19            | 20 |
|    | 094 | Ļ       | _  |    |    | _        |    | _      |    |               | 21 |
| -  | 08  | 07      | 06 | 05 | 04 | 03       | 02 | 01     | 20 | - <u>-</u> ‡1 | 22 |
| I  |     |         | 1  |    |    | <u> </u> |    |        |    |               |    |