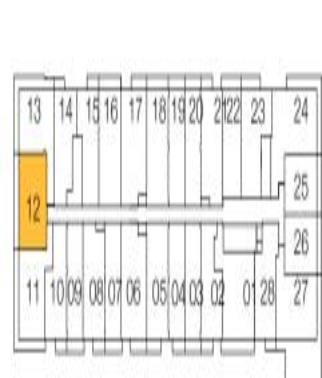

#### FLOOR 15

| Γ. |     |         |    |    |    |          |    | $\Box$ |    |               |    |
|----|-----|---------|----|----|----|----------|----|--------|----|---------------|----|
|    | 10  | 11<br>7 | 12 | 13 | 14 | 15       | 16 | 17     | 18 | 19            | 20 |
|    | 094 | Ļ       | _  |    |    | _        |    | _      |    |               | 21 |
| -  | 08  | 07      | 06 | 05 | 04 | 03       | 02 | 01     | 20 | - <u>-</u> ‡1 | 22 |
| I  |     |         | 1  |    |    | <u> </u> |    |        |    |               |    |