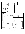

### **GLASS-1**

#### 1 BEDROOM, 1 BATHROOM

Interior: 461 sq. ft. Exterior: 52 sq. ft. Total: 513 sq. ft.