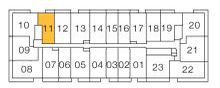

#### FLOOR 15

| Γ. |     |         |    |    |    |          |    | $\Box$ |    |               |    |
|----|-----|---------|----|----|----|----------|----|--------|----|---------------|----|
|    | 10  | 11<br>7 | 12 | 13 | 14 | 15       | 16 | 17     | 18 | 19            | 20 |
|    | 094 | Ļ       | _  |    |    | _        |    | _      |    |               | 21 |
| -  | 08  | 07      | 06 | 05 | 04 | 03       | 02 | 01     | 20 | - <u>-</u> ‡1 | 22 |
| I  |     |         | 1  |    |    | <u> </u> |    |        |    |               |    |

#### FLOOR 11 - 14