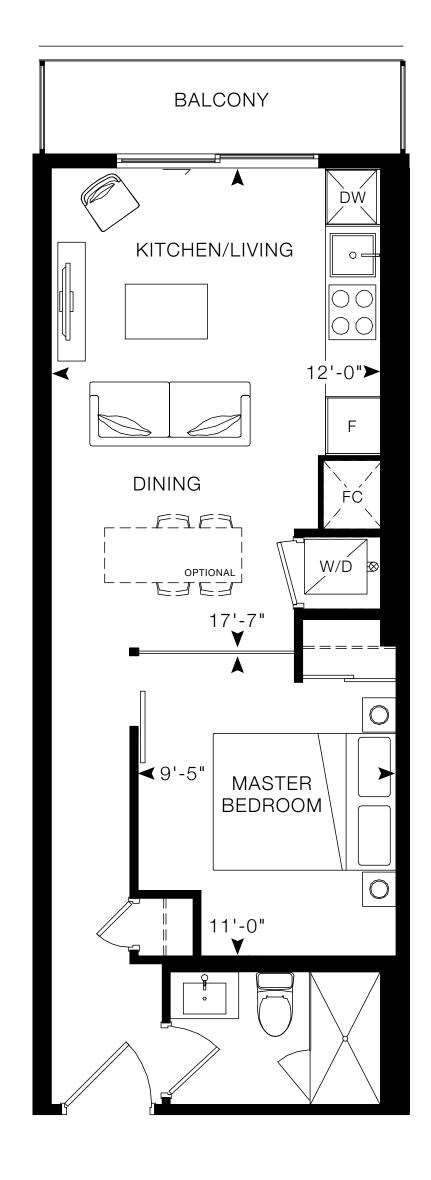

### **GLASS-1**

#### 1 BEDROOM, 1 BATHROOM

Interior: 461 sq. ft. Exterior: 52 sq. ft. Total: 513 sq. ft.