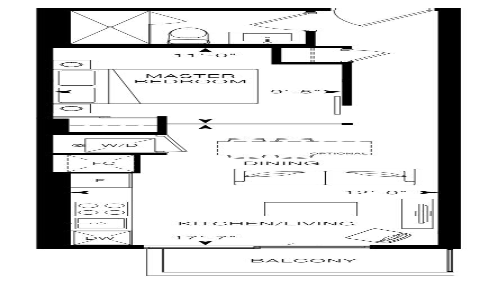

### **GLASS-1**

#### 1 BEDROOM, 1 BATHROOM

Interior: 461 sq. ft. Exterior: 52 sq. ft. Total: 513 sq. ft.