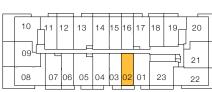

#### FLOOR 15

| Γ. |     |         |    |    |    |          |    | $\Box$ |    |               |    |
|----|-----|---------|----|----|----|----------|----|--------|----|---------------|----|
|    | 10  | 11<br>7 | 12 | 13 | 14 | 15       | 16 | 17     | 18 | 19            | 20 |
|    | 094 | Ļ       | _  |    |    | _        |    | _      |    |               | 21 |
| -  | 08  | 07      | 06 | 05 | 04 | 03       | 02 | 01     | 20 | - <u>-</u> ‡1 | 22 |
| I  |     |         | 1  |    |    | <u> </u> |    |        |    |               |    |