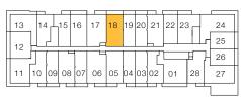

#### FLOOR 4

| 15<br>14<br>16<br>17<br>18<br>19<br>20<br>21<br>22<br>23<br>24<br>25<br>26<br>29<br>29<br>11<br>11<br>10<br>10<br>10<br>10<br>10<br>10<br>10<br>10 |
|----------------------------------------------------------------------------------------------------------------------------------------------------|
| 13<br>12<br>10 09 08 07 06 05 04 03 02 01 35 34<br>31                                                                                              |
|                                                                                                                                                    |
|                                                                                                                                                    |
| 33 [                                                                                                                                               |