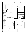

### **BRONZE-1**

#### 1 BEDROOM + DEN, 1 BATHROOM

Interior: 469 sq. ft. Exterior: 56 sq. ft. Total: 525 sq. ft.

#### FLOOR 5

KITCHEN/DINING

KITCHEN/DINING

BALCONY

OPTIONAL

OPTIONAL

OPTIONAL

OPTIONAL