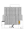

### **SATIN-1**

#### 1 BEDROOM, 1 BATHROOM

Interior: 460 sq. ft. Exterior: 52 sq. ft. Total: 512 sq. ft.

#### FLOOR 15

| 10 11 12 13 14 15 16 17 18 19 20<br>09 09 21 21<br>08 07 06 05 04 03 02 01 23 22 |    |       |      |    |    |    |    |    |    |         |    |
|----------------------------------------------------------------------------------|----|-------|------|----|----|----|----|----|----|---------|----|
| 07/06/05/04/03/03/01/23                                                          | 10 | ו 1 ו | 12   | 13 | 14 | 15 | 16 | 17 | 18 | 19      | 20 |
| 08 07 06 05 04 03 02 01 23 22                                                    | 09 |       | <br> | _  |    |    |    | _  |    | LJ<br>J | 21 |
|                                                                                  | 08 | 07    | 06   | 05 | 04 | 03 | 02 | 01 | 23 | 3       | 22 |