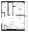

### **VELVET-1**

1 BEDROOM, 1 BATHROOM

Interior: 460 sq. ft. Exterior: 56 sq. ft. Total: 516 sq. ft.

KITCHEN/DINING

KITCHEN/DINING

BALCONY

OPTIONAL

OPTIONAL

8'-11"

MASTER
BEDROOM

DEN

10'-4"