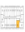

#### FLOOR 15

| Γ. |     |         |    |    |    |          |    | $\Box$ |    |               |    |
|----|-----|---------|----|----|----|----------|----|--------|----|---------------|----|
|    | 10  | 11<br>7 | 12 | 13 | 14 | 15       | 16 | 17     | 18 | 19            | 20 |
|    | 094 | Ļ       | _  |    |    | _        |    | _      |    |               | 21 |
| -  | 08  | 07      | 06 | 05 | 04 | 03       | 02 | 01     | 20 | - <u>-</u> ‡1 | 22 |
| I  |     |         | 1  |    |    | <u> </u> |    |        |    |               |    |