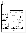

#### 1 BEDROOM + DEN, 1 BATHROOM

Interior: 469 sq. ft. Exterior: 56 sq. ft. Total: 525 sq. ft.

#### FLOOR 5

KITCHEN/DINING

KITCHEN/DINING

BALCONY

OPTIONAL

OPTIONAL

OPTIONAL

OPTIONAL