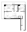

### **GLASS-1**

#### 1 BEDROOM, 1 BATHROOM

Interior: 461 sq. ft. Exterior: 52 sq. ft. Total: 513 sq. ft.

#### FLOOR 15

| Γ. |     |         |    |    |    |          |    | $\Box$ |    |               |    |
|----|-----|---------|----|----|----|----------|----|--------|----|---------------|----|
|    | 10  | 11<br>7 | 12 | 13 | 14 | 15       | 16 | 17     | 18 | 19            | 20 |
|    | 094 | Ļ       | _  |    |    | _        |    | _      |    |               | 21 |
| -  | 08  | 07      | 06 | 05 | 04 | 03       | 02 | 01     | 20 | - <u>-</u> ‡1 | 22 |
| I  |     |         | 1  |    |    | <u> </u> |    |        |    |               |    |

#### FLOOR 11 - 14

#### FLOOR 10

#### FLOOR 7 - 9

| _        | $\neg$ |    |    |    |    |    |    |    |    |    |    |     |    |
|----------|--------|----|----|----|----|----|----|----|----|----|----|-----|----|
| 13       | 14     | ŧД | 15 | 16 | 17 | 18 | 19 | 20 | 21 | 22 | 23 | ļ   | 24 |
| 12       |        |    |    |    |    |    |    |    |    | Ļ  |    | Щ   | 25 |
| ļ        |        |    | _  |    | _  |    |    |    | 7  |    | 7  | ᆛ   | 26 |
| 11       | 10     | 09 | 80 | 07 | 06 | 05 | 04 | 03 | 02 | 01 | 28 | 3 - | 27 |
| $\vdash$ |        |    | т  | 1— |    |    | Υ- |    |    | _  |    |     |    |

#### FLOOR 6

|    | _    |      |    |    |    |    |    |    |    | _  |    |
|----|------|------|----|----|----|----|----|----|----|----|----|
| 13 | 14   | 15   | 16 | 17 | 18 | 19 | 20 | 21 | 22 | 23 | 24 |
| 12 | Ш    |      |    |    |    |    |    |    |    |    | 25 |
|    |      |      |    |    |    |    |    | Ľ  |    | #  | 26 |
| 11 | 10 0 | 9 08 | 07 | 06 | 05 | 04 | 03 | 02 | 01 | 28 | 27 |
|    |      |      |    |    |    |    |    |    |    |    |    |

#### FLOOR 5

| Г | 14 | ] _ | _  |    |    |    |    |          |    |    |    |    |    |   | 26 |
|---|----|-----|----|----|----|----|----|----------|----|----|----|----|----|---|----|
| H |    | 15  | Ţ  | 16 | 17 | 18 | 19 | 20       | 21 | 22 | 23 | 24 | 25 | - | 27 |
|   | 13 |     |    |    |    |    |    |          |    |    |    |    | Ц  | İ | 28 |
| L | 12 |     |    |    | T  |    | _  | 1        |    | 7  |    | ь  | ΓĪ | İ | 29 |
|   | 11 | 10  | 09 | 08 | 07 | 06 | 05 | 04       | 03 | 02 | 01 | 34 | 33 | İ | 30 |
|   |    |     |    |    |    |    |    | <u>'</u> |    |    |    |    |    | Ī | 31 |
|   |    |     |    |    |    |    |    |          |    |    |    |    | Д  | - | 32 |

#### FLOOR 4