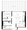

ing, depending on the location of the unit being purchased within the key plan and the building, and the purchase price. Acknowledges and consents to such variation. The layout of the suite may be reversed depending on the location of the unit within the project. Any form or through the windows to the certain plan of the unit and is not included in the purchase price. The view from or through the windows to the exterior cladding of the building as part of an overall design element and/or interior structural columns that may be required pursuant to the project's engineers. Ceiling heights are subject to bulkheads, exposed ducts, dropped ceilings and structural beams, as applicable pursuant to the plans. All features and finishes are subject to change without notice. E.&O.E. February 2021.





### 2 BEDROOMS, 2 BATHROOMS

Interior: 625 sq. ft. Exterior: 37 sq. ft. Total: 662 sq. ft.

### FLOOR 15



#### FLOOR 11 - 14



#### FLOOR 10





All drawings, illustrations, renderings, and views from (or of) proposed buildings shown on any brochures, advertisements, scale models, and/or marketing materials are conceptual artist's renderings only and the vendor makes no representation or warranty relating to same. Any stated areas and/or dimensions shown are approximate only and subject to normal construction variances. Actual usable floor space may vary from any stated or depicted floor area and the unit shall be measured in accordance with the provisions set out in Tarion Builder Bulletin 2. Any and all measurements and/or specifications are subject to change without notice. With