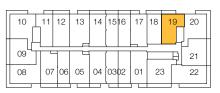

#### FLOOR 15

| Γ. |     |         |    |    |    |          |    | $\Box$ |    |               |    |
|----|-----|---------|----|----|----|----------|----|--------|----|---------------|----|
|    | 10  | 11<br>7 | 12 | 13 | 14 | 15       | 16 | 17     | 18 | 19            | 20 |
|    | 094 | Ļ       | _  |    |    | _        |    | _      |    |               | 21 |
| -  | 08  | 07      | 06 | 05 | 04 | 03       | 02 | 01     | 20 | - <u>-</u> ‡1 | 22 |
| I  |     |         | 1  |    |    | <u> </u> |    |        |    |               |    |