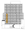

#### FLOOR 15

| Γ. |     |         |    |    |    |          |    | $\Box$ |    |               |    |
|----|-----|---------|----|----|----|----------|----|--------|----|---------------|----|
|    | 10  | 11<br>7 | 12 | 13 | 14 | 15       | 16 | 17     | 18 | 19            | 20 |
|    | 094 | Ļ       | _  |    |    | _        |    | _      |    |               | 21 |
| -  | 08  | 07      | 06 | 05 | 04 | 03       | 02 | 01     | 20 | - <u>-</u> ‡1 | 22 |
| I  |     |         | 1  |    |    | <u> </u> |    |        |    |               |    |