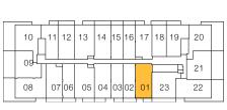

#### FLOOR 15

|    | $\rightarrow$ |    | _  |    |    |    |    |    |    |    |
|----|---------------|----|----|----|----|----|----|----|----|----|
| 10 | 11            | 12 | 13 | 14 | 15 | 16 | 17 | 18 | 19 | 20 |
| 09 |               | 1  |    |    |    |    | _  |    |    | 21 |
| 08 | 07            | 06 | 05 | 04 | 03 | 02 | 01 | 23 | 3  | 22 |