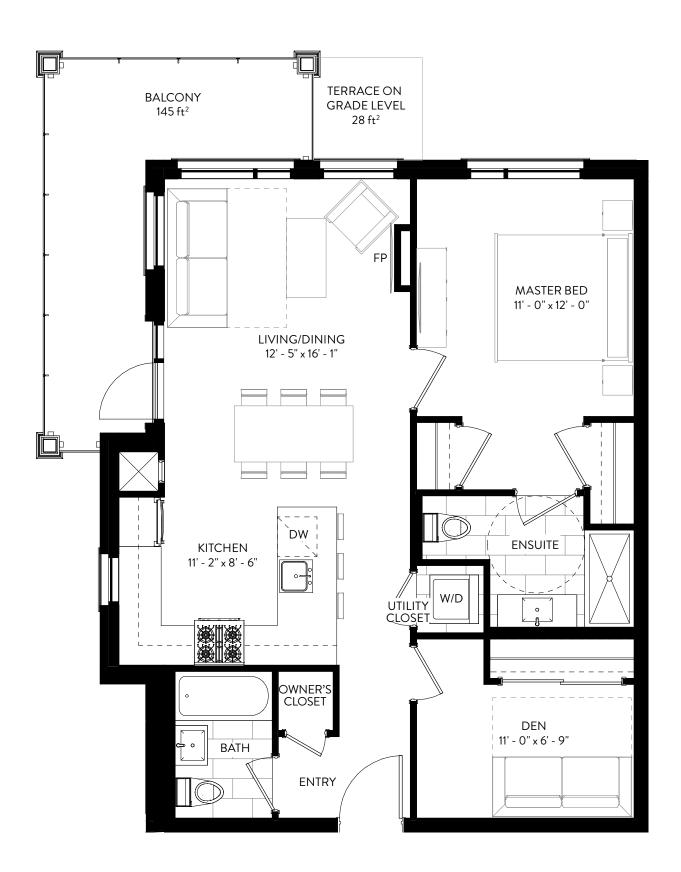

Ν





THE LIFT 2 BEDROOM, 2 BATH

SUITE AREA: 660 ft<sup>2</sup> BALCONY: 101 ft<sup>2</sup> <u>TERRACE: 101 ft<sup>2</sup></u> SUITE NUMBERS: <u>108</u> 208 308 408 506

All dimensions are approximate only. Sizes and specifications are subject to change without notice. Actual useable floor space varies from stated area. All furinture and applicanxes which may be shown are for illustrative purposes only. Balcony and terrace sizes vary from floor to floor due to architectural design of the building. E. & O.E.



THE SUNRISE 1 BEDROOM + DEN | 2 BATH 865 ft<sup>2</sup>



















THE CREST 1 BEDROOM + DEN | 2 BATH 890 ft<sup>2</sup>









THE NEST 2 BEDROOM | 2 BATH 940 ft<sup>2</sup>











THE HILLSIDE

2 BEDROOM 2 BATH

955 ft<sup>2</sup>







THE SUMMIT 2 BEDROOM + DEN | 2 BATH 1100 ft<sup>2</sup>