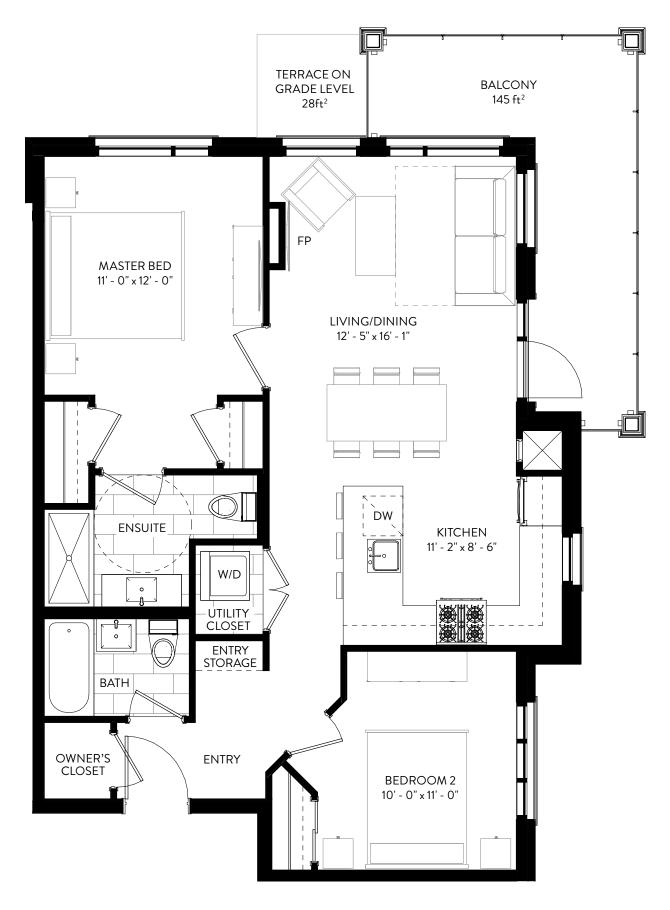

Ν

THE LIFT 2 BEDROOM, 2 BATH

SUITE AREA: 660 ft<sup>2</sup> BALCONY: 101 ft<sup>2</sup> <u>TERRACE: 101 ft<sup>2</sup></u> SUITE NUMBERS: <u>108</u> 208 308 408 506

All dimensions are approximate only. Sizes and specifications are subject to change without notice. Actual useable floor space varies from stated area. All furinture and applicanxes which may be shown are for illustrative purposes only. Balcony and terrace sizes vary from floor to floor due to architectural design of the building. E. & O.E.