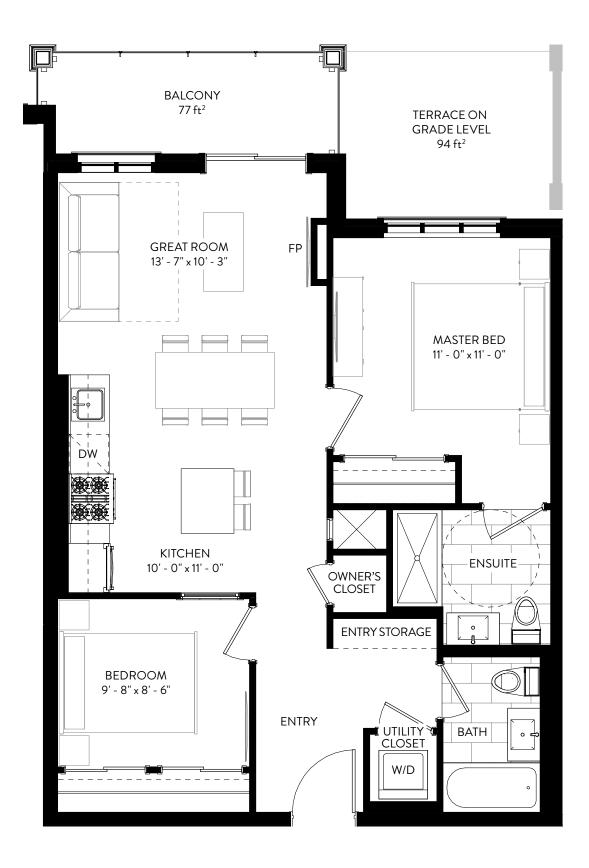

Ν

THE LIFT 2 BEDROOM, 2 BATH

SUITE AREA: 660 ft<sup>2</sup> BALCONY: 101 ft<sup>2</sup> <u>TERRACE: 101 ft<sup>2</sup></u> SUITE NUMBERS: <u>108</u> 208 308 408 506

All dimensions are approximate only. Sizes and specifications are subject to change without notice. Actual useable floor space varies from stated area. All furinture and applicanxes which may be shown are for illustrative purposes only. Balcony and terrace sizes vary from floor to floor due to architectural design of the building. E. & O.E.