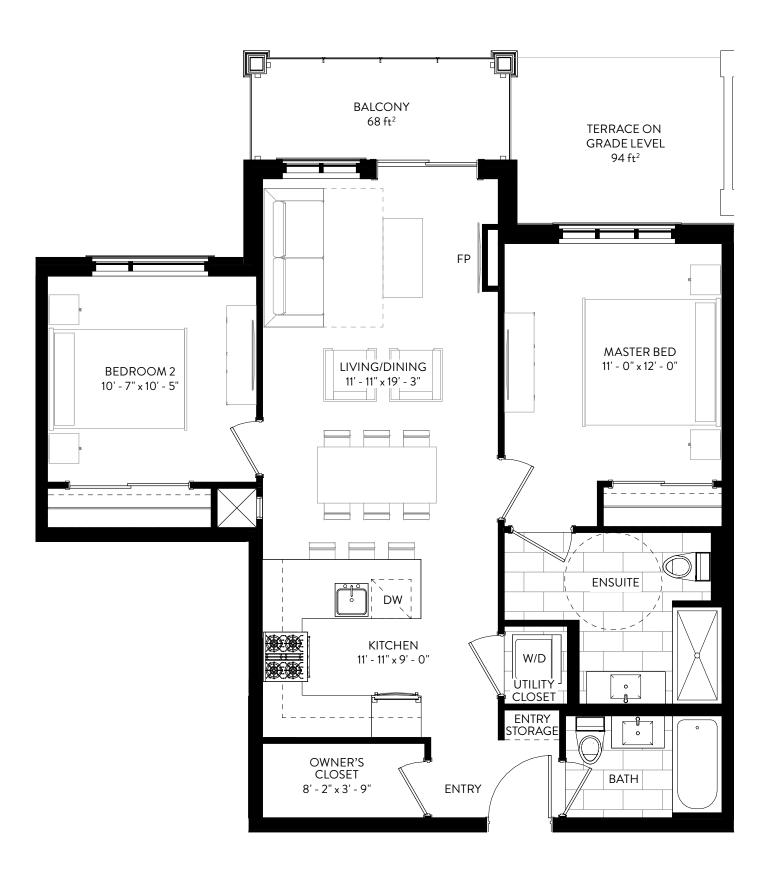

Ν

THE LIFT 2 BEDROOM, 2 BATH

SUITE AREA: 660 ft<sup>2</sup> BALCONY: 101 ft<sup>2</sup> <u>TERRACE: 101 ft<sup>2</sup></u> SUITE NUMBERS: <u>108</u> 208 308 408 506

All dimensions are approximate only. Sizes and specifications are subject to change without notice. Actual useable floor space varies from stated area. All furinture and applicanxes which may be shown are for illustrative purposes only. Balcony and terrace sizes vary from floor to floor due to architectural design of the building. E. & O.E.