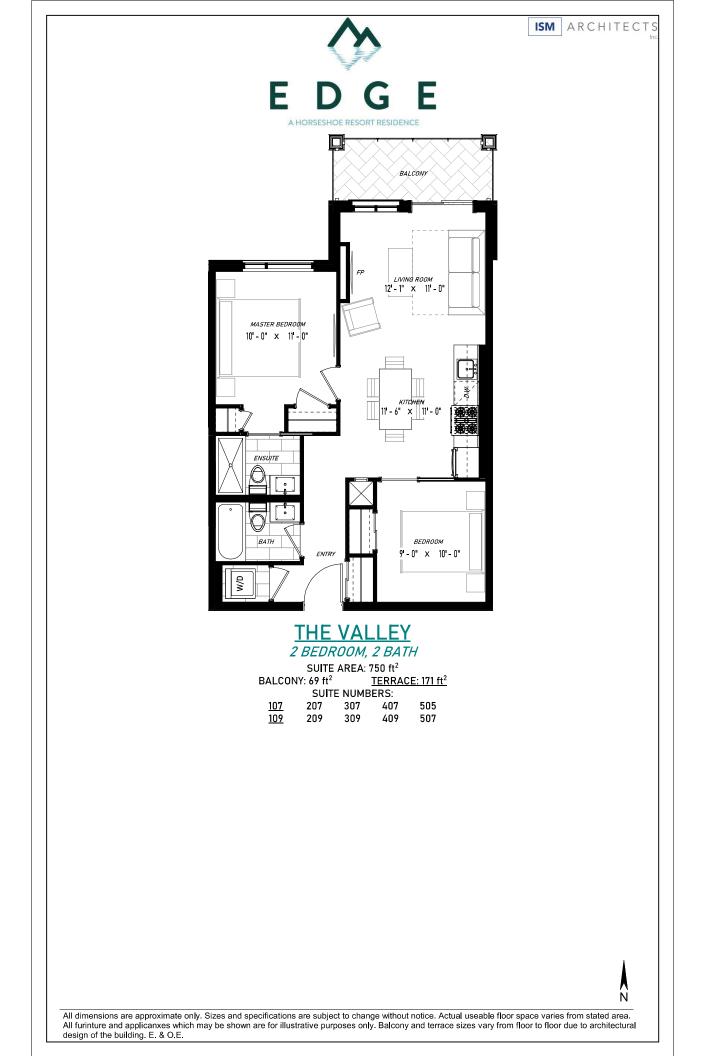

Ν

THE LIFT 2 BEDROOM, 2 BATH

SUITE AREA: 660 ft<sup>2</sup> BALCONY: 101 ft<sup>2</sup> <u>TERRACE: 101 ft<sup>2</sup></u> SUITE NUMBERS: <u>108</u> 208 308 408 506

All dimensions are approximate only. Sizes and specifications are subject to change without notice. Actual useable floor space varies from stated area. All furinture and applicanxes which may be shown are for illustrative purposes only. Balcony and terrace sizes vary from floor to floor due to architectural design of the building. E. & O.E.