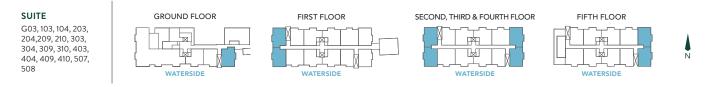

Ν

THE LIFT 2 BEDROOM, 2 BATH

SUITE AREA: 660 ft<sup>2</sup> BALCONY: 101 ft<sup>2</sup> <u>TERRACE: 101 ft<sup>2</sup></u> SUITE NUMBERS: <u>108</u> 208 308 408 506

All dimensions are approximate only. Sizes and specifications are subject to change without notice. Actual useable floor space varies from stated area. All furinture and applicanxes which may be shown are for illustrative purposes only. Balcony and terrace sizes vary from floor to floor due to architectural design of the building. E. & O.E.