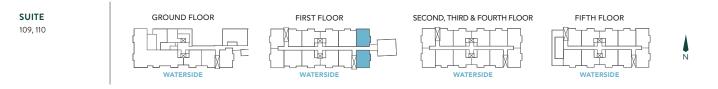

Ν

THE LIFT 2 BEDROOM, 2 BATH

SUITE AREA: 660 ft<sup>2</sup> BALCONY: 101 ft<sup>2</sup> <u>TERRACE: 101 ft<sup>2</sup></u> SUITE NUMBERS: <u>108</u> 208 308 408 506

All dimensions are approximate only. Sizes and specifications are subject to change without notice. Actual useable floor space varies from stated area. All furinture and applicanxes which may be shown are for illustrative purposes only. Balcony and terrace sizes vary from floor to floor due to architectural design of the building. E. & O.E.