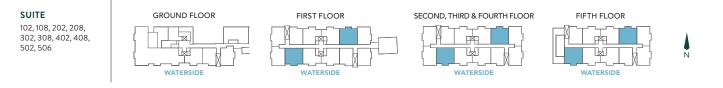

Ν

THE LIFT 2 BEDROOM, 2 BATH

SUITE AREA: 660 ft<sup>2</sup> BALCONY: 101 ft<sup>2</sup> <u>TERRACE: 101 ft<sup>2</sup></u> SUITE NUMBERS: <u>108</u> 208 308 408 506

All dimensions are approximate only. Sizes and specifications are subject to change without notice. Actual useable floor space varies from stated area. All furinture and applicanxes which may be shown are for illustrative purposes only. Balcony and terrace sizes vary from floor to floor due to architectural design of the building. E. & O.E.