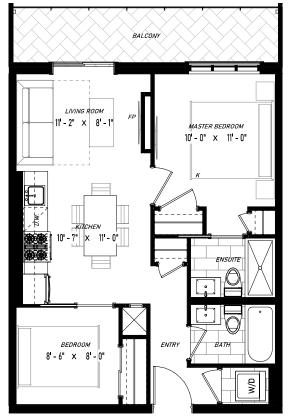

Ν





THE LIFT 2 BEDROOM, 2 BATH

SUITE AREA: 660 ft<sup>2</sup> BALCONY: 101 ft<sup>2</sup> <u>TERRACE: 101 ft<sup>2</sup></u> SUITE NUMBERS: <u>108</u> 208 308 408 506

All dimensions are approximate only. Sizes and specifications are subject to change without notice. Actual useable floor space varies from stated area. All furinture and applicanxes which may be shown are for illustrative purposes only. Balcony and terrace sizes vary from floor to floor due to architectural design of the building. E. & O.E.



THE SUNRISE 1 BEDROOM + DEN | 2 BATH 865 ft<sup>2</sup>



















THE CREST 1 BEDROOM + DEN | 2 BATH 890 ft<sup>2</sup>









THE NEST 2 BEDROOM | 2 BATH 940 ft<sup>2</sup>











THE HILLSIDE

2 BEDROOM 2 BATH

955 ft<sup>2</sup>







THE SUMMIT 2 BEDROOM + DEN | 2 BA