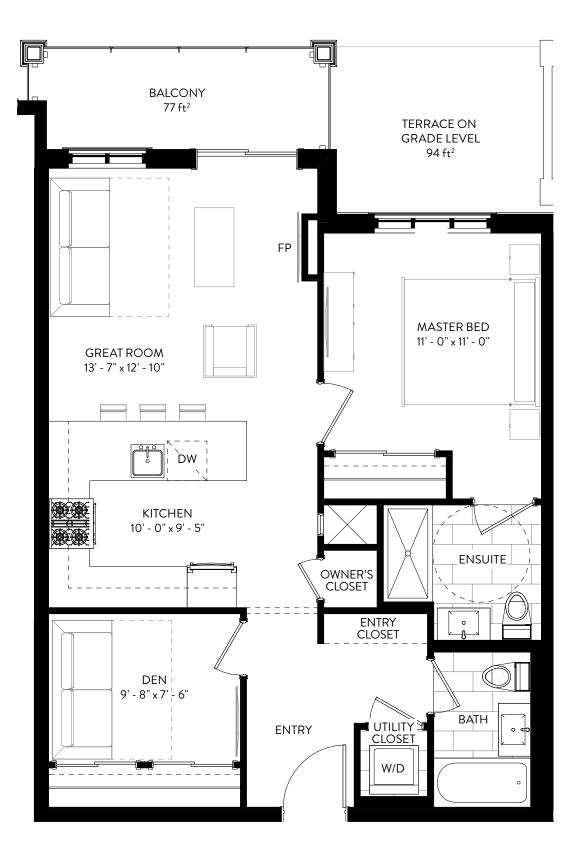

THE SUNRISE 1 BEDROOM + DEN | 2 BATH 865 ft<sup>2</sup>

THE CREST 1 BEDROOM + DEN | 2 BATH 890 ft<sup>2</sup>

THE NEST 2 BEDROOM | 2 BATH 940 ft<sup>2</sup>

THE HILLSIDE

2 BEDROOM 2 BATH

955 ft<sup>2</sup>