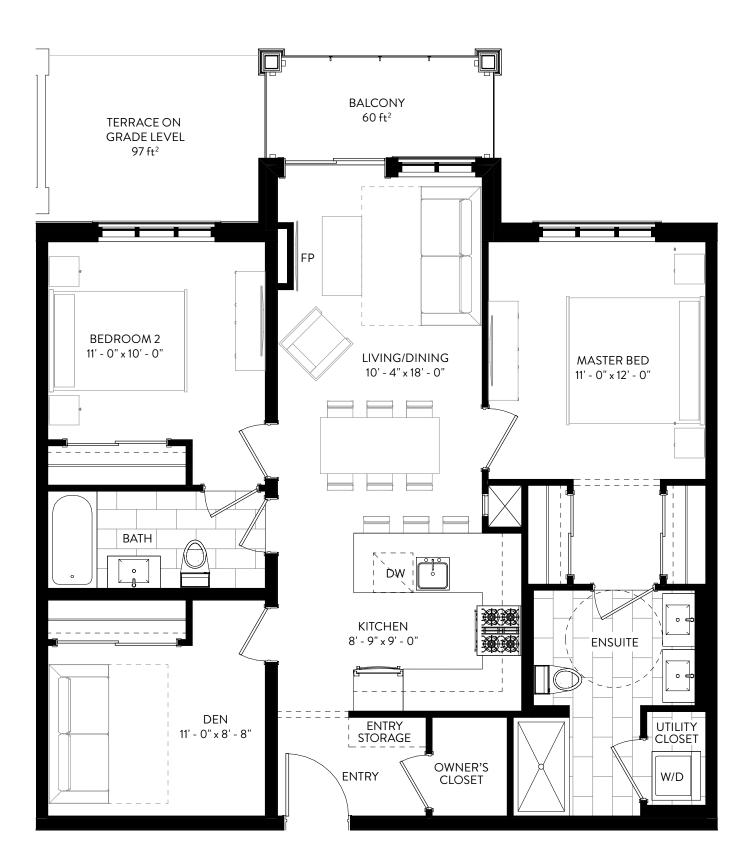

BATH

SUITE AREA: 660 ft<sup>2</sup> BALCONY: 101 ft<sup>2</sup> <u>TERRACE: 101 ft<sup>2</sup></u> SUITE NUMBERS: <u>108</u> 208 308 408 506

All dimensions are approximate only. Sizes and specifications are subject to change without notice. Actual useable floor space varies from stated area. All furinture and applicanxes which may be shown are for illustrative purposes only. Balcony and terrace sizes vary from floor to floor due to architectural design of the building. E. & O.E.



THE SUNRISE 1 BEDROOM + DEN | 2 BATH 865 ft<sup>2</sup>



















THE CREST 1 BEDROOM + DEN | 2 BATH 890 ft<sup>2</sup>









THE NEST 2 BEDROOM | 2 BATH 940 ft<sup>2</sup>











THE HILLSIDE

2 BEDROOM 2 BATH

955 ft<sup>2</sup>







THE SUMMIT 2 BEDROOM + DEN | 2 BATH 1100 ft<sup>2</sup>