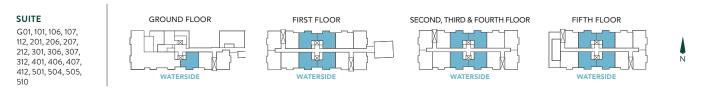

Ν





THE LIFT 2 BEDROOM, 2 BATH

SUITE AREA: 660 ft<sup>2</sup> BALCONY: 101 ft<sup>2</sup> <u>TERRACE: 101 ft<sup>2</sup></u> SUITE NUMBERS: <u>108</u> 208 308 408 506

All dimensions are approximate only. Sizes and specifications are subject to change without notice. Actual useable floor space varies from stated area. All furinture and applicanxes which may be shown are for illustrative purposes only. Balcony and terrace sizes vary from floor to floor due to architectural design of the building. E. & O.E.



THE SUNRISE 1 BEDROOM + DEN | 2 BATH 865 ft<sup>2</sup>



















THE CREST 1 BEDROOM + DEN | 2 BATH 890 ft<sup>2</sup>









THE NEST 2 BEDROOM | 2 BATH 940 ft<sup>2</sup>











THE HILLSIDE

2 BEDROOM 2 BATH

955 ft<sup>2</sup>







THE SUMMIT 2 BEDROOM + DEN | 2 BATH 1100 ft<sup>2</sup>