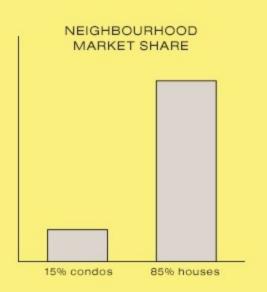

## First condo launch in a decade

No mid or high-rise developments within a 1 km radius in the past 7 years, and none in the coming 5.

## A rare opportunity

50 times less supply than Toronto's downtown core.

- 20 times less supply than Liberty Village and Queen West
- 34 times less supply than CityPlace and King West
- 50 times less supply than the downtown core