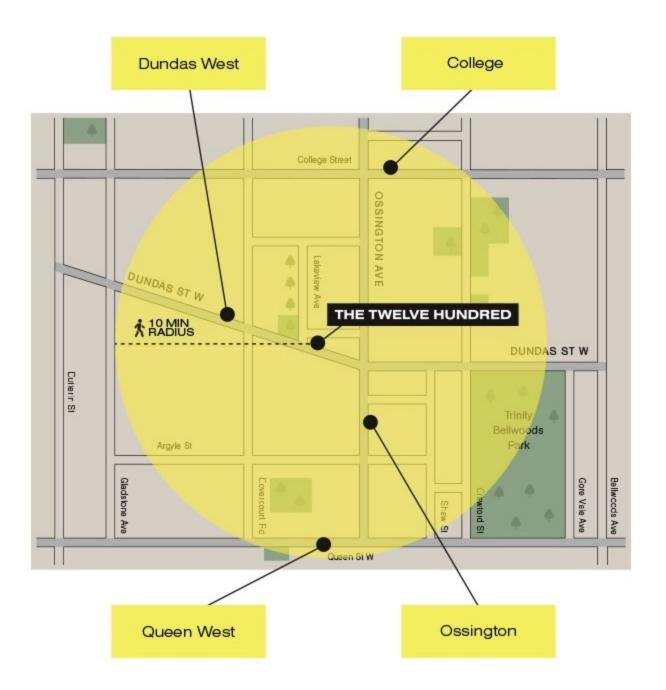

## Surrounded by the city's coolest streets

Located just steps from Toronto's trendiest bars, restaurants and shops, The Twelve Hundred is a residence designed for life.