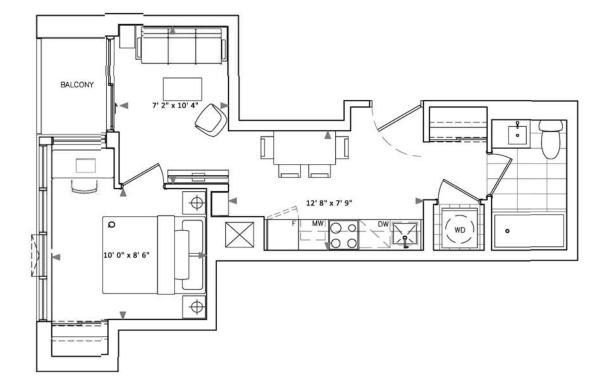

#### TheTwelveHundred.com

Interior: 425 Sq Ft Exterior: 0 Sq Ft

Total: 425 Sq Ft

A16

#### TheTwelveHundred.com

Interior: 441 Sq Ft Exterior: 28 Sq Ft

Total: 469 Sq Ft

B1