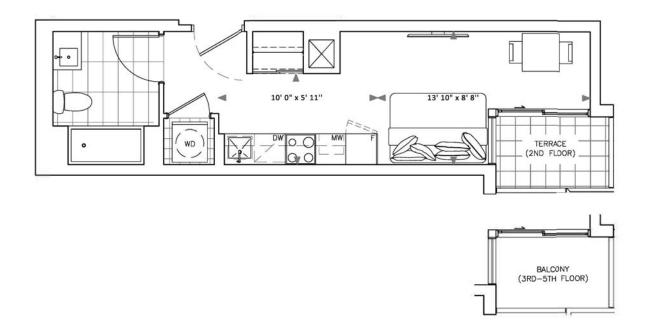

Interior: 366 Sq Ft

Exterior (terr.): 46 Sq Ft

Total: 412 Sq Ft

Exterior (balc.): 51 Sq Ft

Total: 417 Sq Ft

TheTwelveHundred.com

Interior: 383 Sq Ft Exterior: 0 Sq Ft

Total: 383 Sq Ft