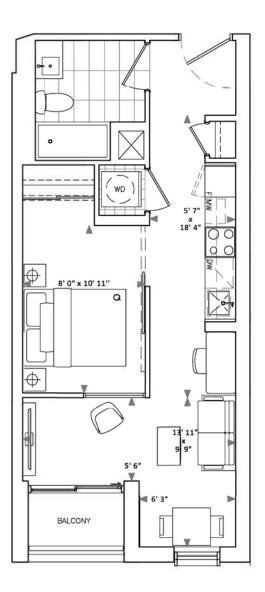

#### TheTwelveHundred.com

**B**4

Interior: 465 Sq Ft Exterior (terr.): 40 Sq Ft

Total: 505 Sq Ft

Exterior (balc.): 40 Sq Ft

Total: 505 Sq Ft

Fieldgate Urban

#### TheTwelveHundred.com

Interior: 471 Sq Ft Exterior: 25 Sq Ft

Total: 496 Sq Ft

**B7** 