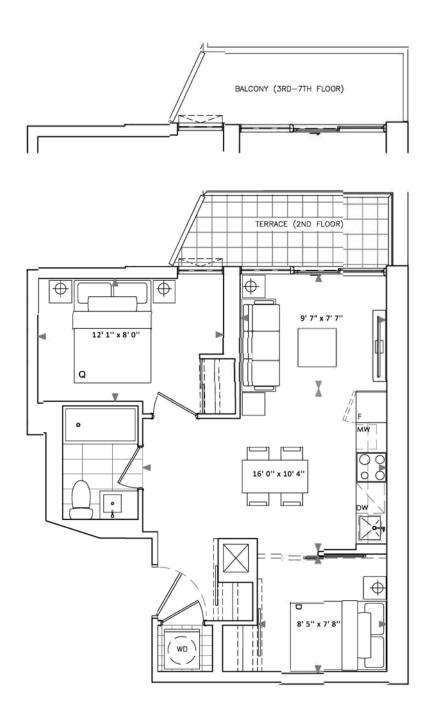

#### TheTwelveHundred.com

**B**4

Interior: 465 Sq Ft Exterior (terr.): 40 Sq Ft

Total: 505 Sq Ft

Exterior (balc.): 40 Sq Ft

Total: 505 Sq Ft

Fieldgate Urban