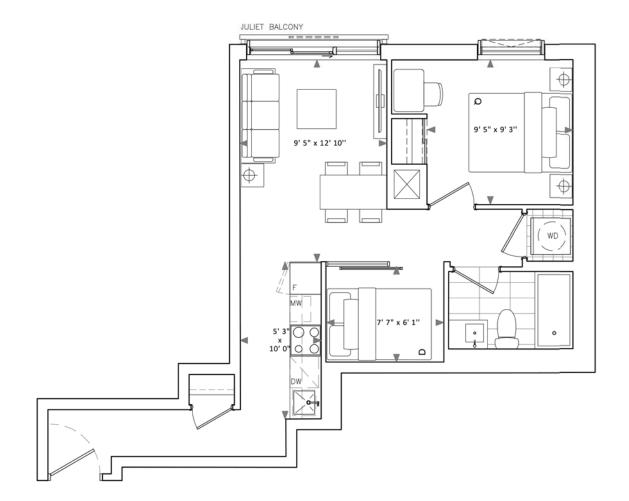

#### TheTwelveHundred.com

Interior: 441 Sq Ft Exterior: 28 Sq Ft

Total: 469 Sq Ft

B1