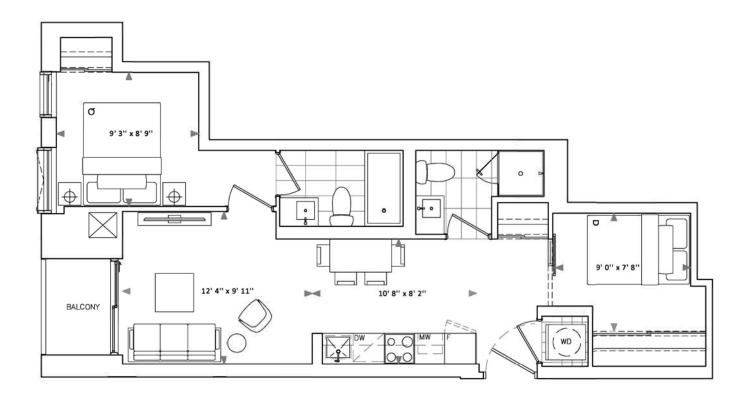

Interior: 366 Sq Ft

Exterior (terr.): 46 Sq Ft

Total: 412 Sq Ft

Exterior (balc.): 51 Sq Ft

Total: 417 Sq Ft

TheTwelveHundred.com

Interior: 383 Sq Ft Exterior: 0 Sq Ft

Total: 383 Sq Ft

A12