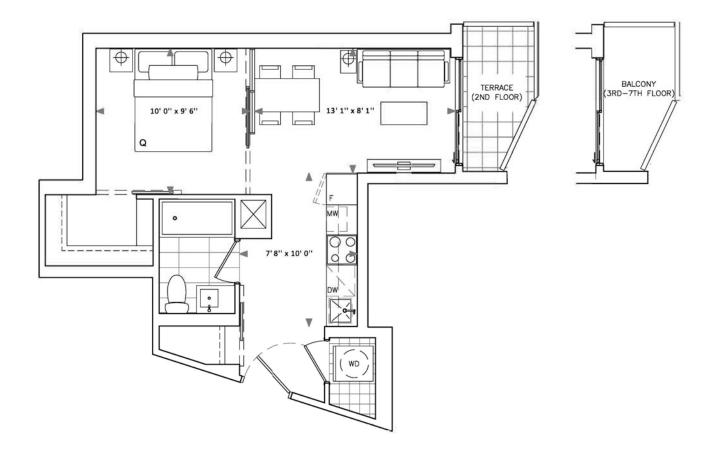

Interior: 366 Sq Ft

Exterior (terr.): 46 Sq Ft

Total: 412 Sq Ft

Exterior (balc.): 51 Sq Ft

Total: 417 Sq Ft

TheTwelveHundred.com

Interior: 383 Sq Ft Exterior: 0 Sq Ft

Total: 383 Sq Ft

A12