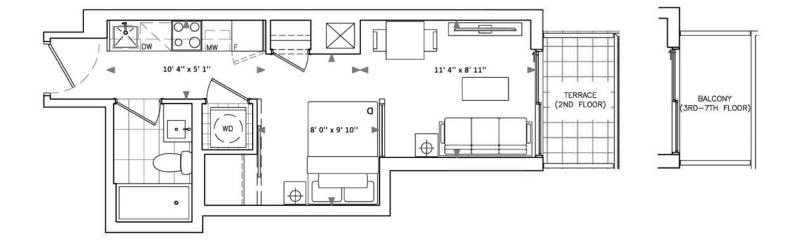

#### TheTwelveHundred.com

**B**4

Interior: 465 Sq Ft Exterior (terr.): 40 Sq Ft

Total: 505 Sq Ft

Exterior (balc.): 40 Sq Ft

Total: 505 Sq Ft

Fieldgate Urban