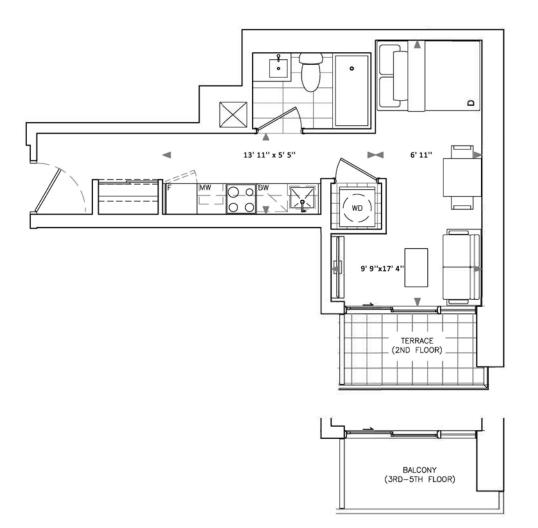

# THE TWELVE HUNDRED

А

Interior: 321 Sq Ft Exterior: 74 Sq Ft

Total: 395 Sq Ft

TheTwelveHundred.com

A2

Interior: 324 Sq Ft Exterior (terr.): 37 Sq Ft

Total: 361 Sq Ft

Exterior (balc.): 37 Sq Ft

Total: 361 Sq Ft

TheTwelveHundred.com

Interior: 356 Sq Ft Exterior: 0 Sq Ft

Total: 356 Sq Ft

Α5