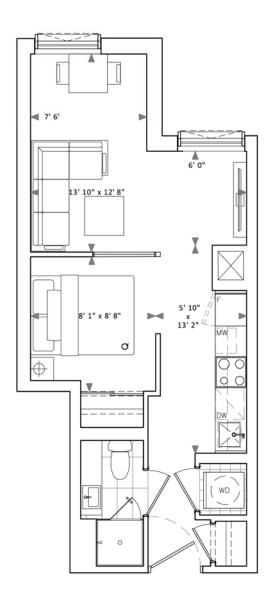

Interior: 366 Sq Ft

Exterior (terr.): 46 Sq Ft

Total: 412 Sq Ft

Exterior (balc.): 51 Sq Ft

Total: 417 Sq Ft

TheTwelveHundred.com

Interior: 383 Sq Ft Exterior: 0 Sq Ft

Total: 383 Sq Ft

A12