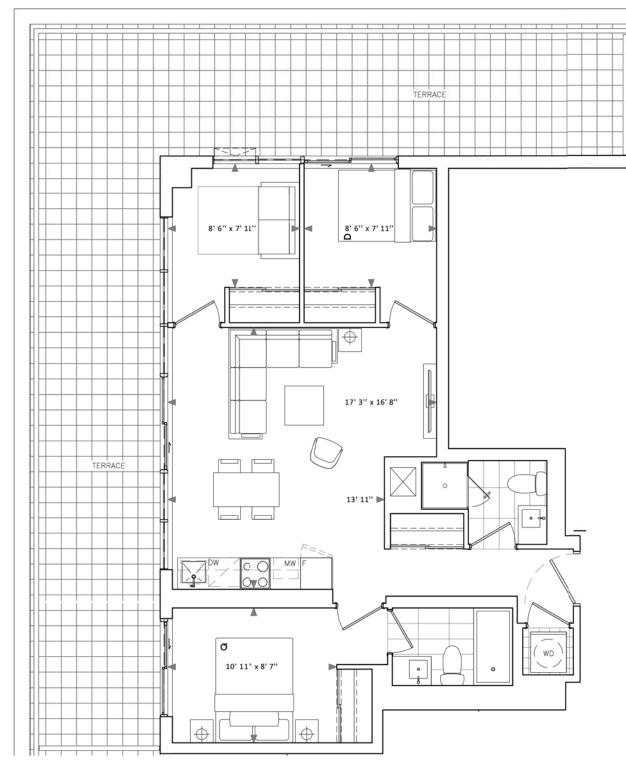

### TheTwelveHundred.com

Interior: 819 Sq Ft Exterior: 636 Sq Ft

# Total: 1455 Sq Ft