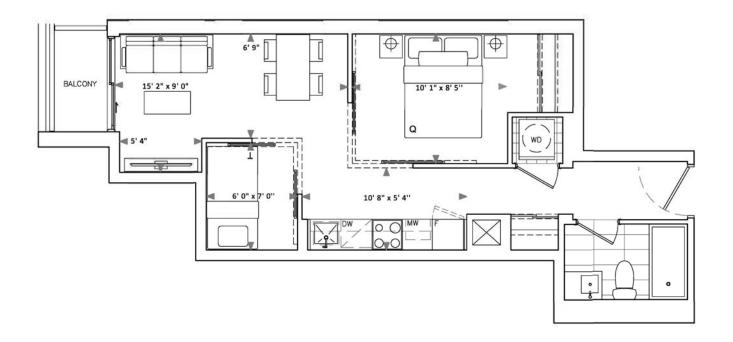

Exterior (balc.): 37 Sq Ft

Total: 361 Sq Ft

TheTwelveHundred.com

Interior: 356 Sq Ft Exterior: 0 Sq Ft

Total: 356 Sq Ft

Α5