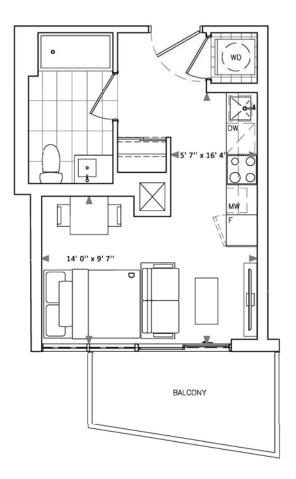

Exterior (balc.): 37 Sq Ft

Total: 361 Sq Ft

TheTwelveHundred.com

Interior: 356 Sq Ft Exterior: 0 Sq Ft

Total: 356 Sq Ft

Α5