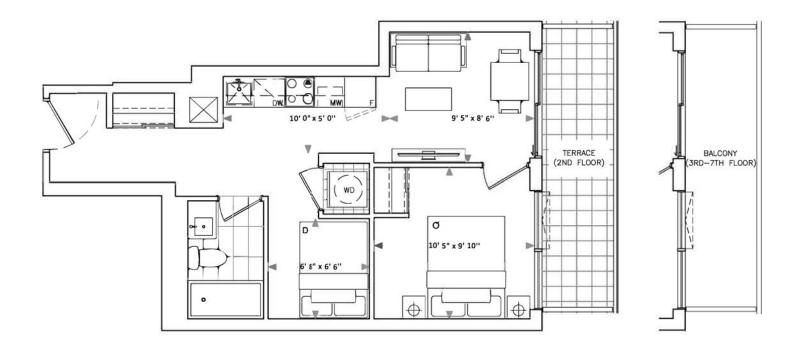

#### TheTwelveHundred.com

E1

Interior: 577 Sq Ft Exterior (terr.): 66 Sq Ft

Total: 643 Sq Ft

Exterior (balc.): 71 Sq Ft

Total: 648 Sq Ft