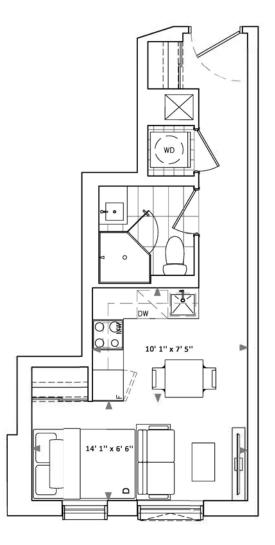

#### TheTwelveHundred.com

A7

Interior: 359 Sq Ft Exterior (terr.): 40 Sq Ft

Total: 399 Sq Ft

Exterior (balc.): 40 Sq Ft

Total: 399 Sq Ft

TheTwelveHundred.com

A9