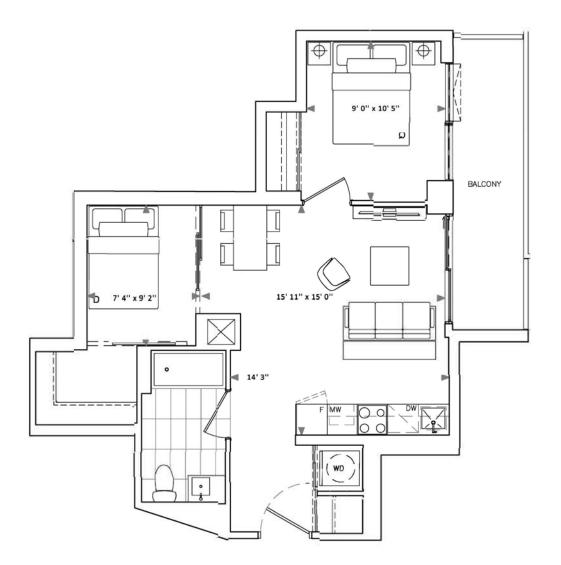

#### TheTwelveHundred.com

Interior: 471 Sq Ft Exterior: 25 Sq Ft

Total: 496 Sq Ft

**B7** 