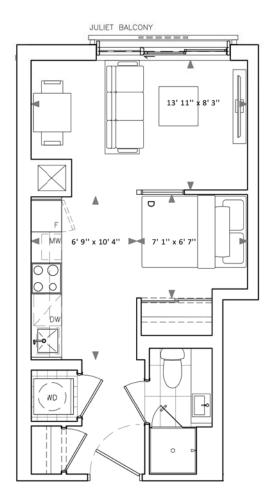

#### TheTwelveHundred.com

A7

Interior: 359 Sq Ft Exterior (terr.): 40 Sq Ft

Total: 399 Sq Ft

Exterior (balc.): 40 Sq Ft

Total: 399 Sq Ft

TheTwelveHundred.com

A9

Interior: 366 Sq Ft

Exterior (terr.): 46 Sq Ft

Total: 412 Sq Ft

Exterior (balc.): 51 Sq Ft

Total: 417 Sq Ft

TheTwelveHundred.com

Interior: 383 Sq Ft Exterior: 0 Sq Ft

Total: 383 Sq Ft