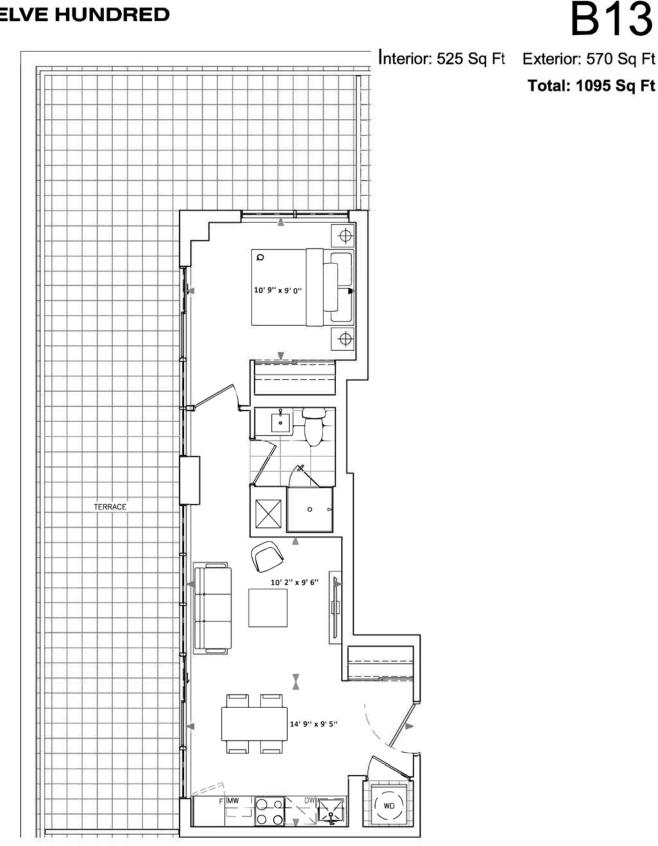

# THE TWELVE HUNDRED

А

Interior: 321 Sq Ft Exterior: 74 Sq Ft

Total: 395 Sq Ft

TheTwelveHundred.com

A2

Interior: 324 Sq Ft Exterior (terr.): 37 Sq Ft

Total: 361 Sq Ft