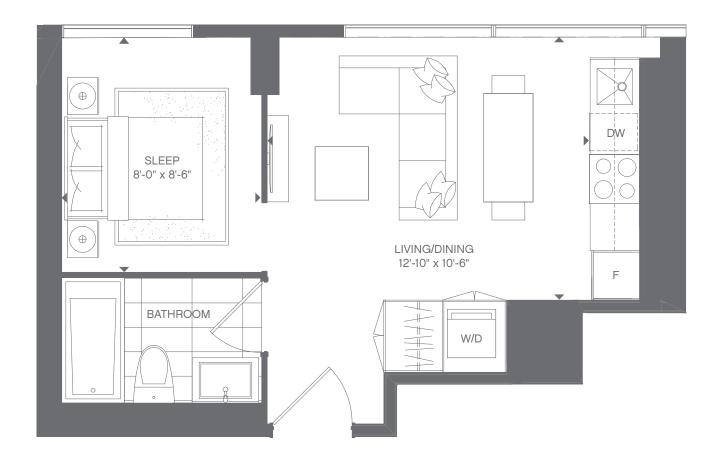

ALCONY



- FOR THE ENTERTAINER Add a dining room table
- FOR THOSE WITH LOTS OF FRIENDS Add a sofa with a pull out bed
- + FOR THOSE IN NEED OF MORE SPACE Open area to add to your living and dining room

#### FLOORS 22-40 : Suite 04





















# LOTUS JUNIOR ONE BEDROOM 360 SQ.FT.















## SNOWFLAKE ONE BEDROOM + STUDY 608 SQ.FT. SUITE 500 SQ.FT. + 108 SQ.FT. BALCONY



FOR THOSE IN NEED OF MORE SPACE - Open area to add to your living and dining room 🔶

#### FLOORS 22-40 : Suite 11







- FOR THE ENTERTAINER Add a dining room table 🔶
- FOR THOSE WITH LOTS OF FRIENDS Add a sofa with a pull out bed 🔶
- FOR THOSE IN NEED OF MORE SPACE Open area to add to your living and dining room 🔶











# THE GL I UCESTER

## ON YONGE



# ALHAMBRA JUNIOR ONE BEDROOM 377 SQ.FT.



#### FLOORS 7-20 : Suite 01















## FLEURETTE ONE BEDROOM + STUDY 622 SQ.FT. suite 507 sq.ft. + 115 sq.ft. balcony



- FOR THE ENTERTAINER Add a dining room table
- FOR THOSE WITH LOTS OF FRIENDS Add a sofa with a pull out bed
- FOR THOSE IN NEED OF MORE SPACE Open area to add to your living and dining room

### FLOORS 7-21 : Suite 04





















# LOTUS JUNIOR ONE BEDROOM 360 SQ.FT.



#### FLOORS 7-21 : Suite 08









All dimensions are approximate and subject to normal construction variances. Dimensions may exceed the useable floor area. Sizes and specifications subject to change without notice. Furniture is displayed for illustration purposes only and does not necessarily reflect the electrical plan for the suite. Suites are sold unfurnished. E. & O. E.

N