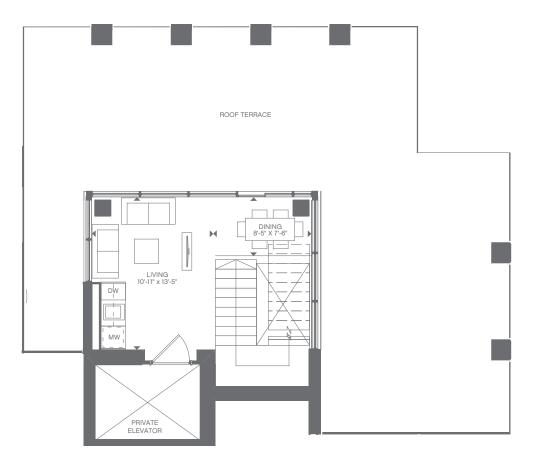

## PRIVATE RESIDENCES **DIAMOND** TWO BEDROOM + LIBRARY 1,523 SQ.FT. SUITE 1,058 SQ.FT. + 465 SQ.FT. TERRACE