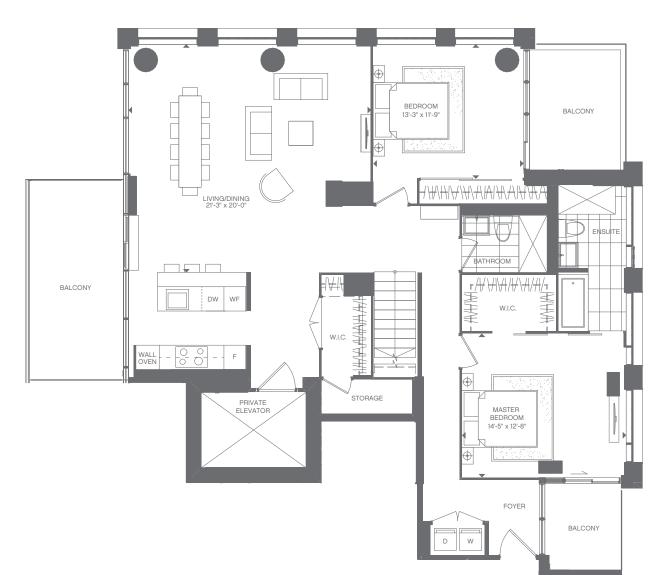

## PRIVATE RESIDENCES **DIAMOND** TWO BEDROOM + LIBRARY 1,523 SQ.FT. SUITE 1,058 SQ.FT. + 465 SQ.FT. TERRACE