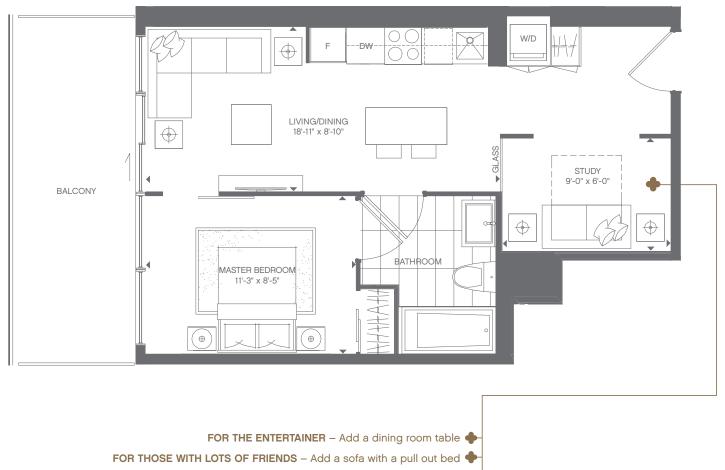

## FLEURETTE ONE BEDROOM + STUDY 622 SQ.FT. SUITE 507 SQ.FT. + 115 SQ.FT. BALCONY

- FOR THE ENTERTAINER Add a dining room table
- FOR THOSE WITH LOTS OF FRIENDS Add a sofa with a pull out bed
- + FOR THOSE IN NEED OF MORE SPACE Open area to add to your living and dining room