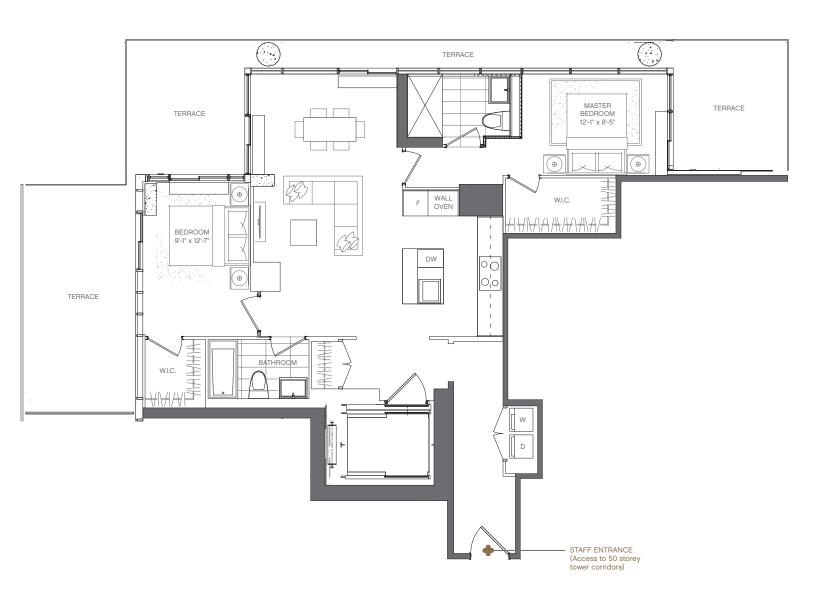

## PRIVATE RESIDENCES **DIAMOND** TWO BEDROOM + LIBRARY 1,523 SQ.FT. SUITE 1,058 SQ.FT. + 465 SQ.FT. TERRACE

#### FLOOR 6 : Suite 09