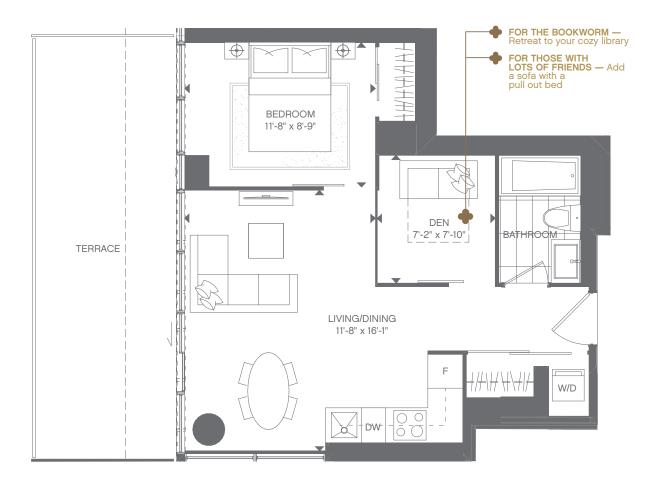

# **PIERRE** ONE BEDROOM + DEN 835 SQ.FT. suite 595 sq.ft. + 240 sq.ft. terrace

#### FLOOR 6 : Suite 08