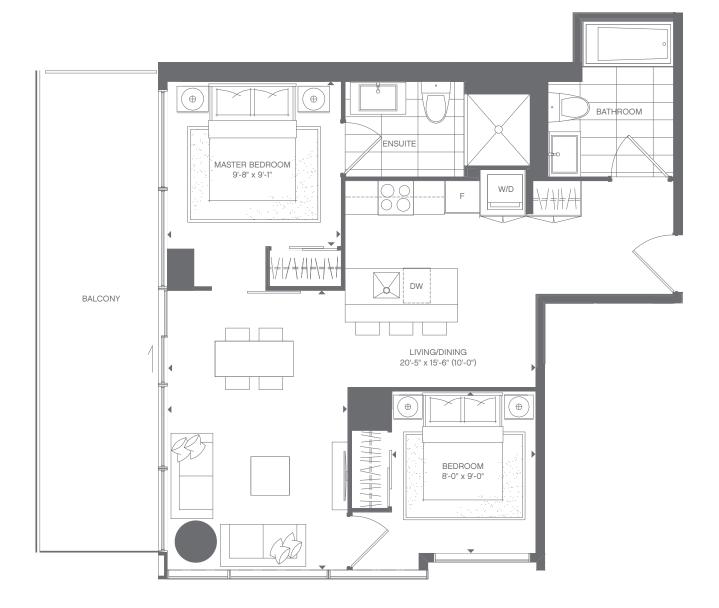

#### FLOORS 7-21 : Suite 11

FLOORS 7-20

- FOR THOSE WITH LOTS OF FRIENDS Add a sofa with a pull out bed 🜩
- FOR THOSE IN NEED OF MORE SPACE Open area to add to your living and dining room -

## ADRIA ONE BEDROOM + DEN 643 SQ.FT. suite 578 sq.ft. + 65 sq.ft. balcony

All dimensions are approximate and subject to normal construction variances. Dimensions may exceed the useable floor area. Sizes and specifications subject to change without notice. Furniture is displayed for illustration purposes only and does not necessarily reflect the electrical plan for the suite. Suites are sold unfurnished. E. & O. E. N