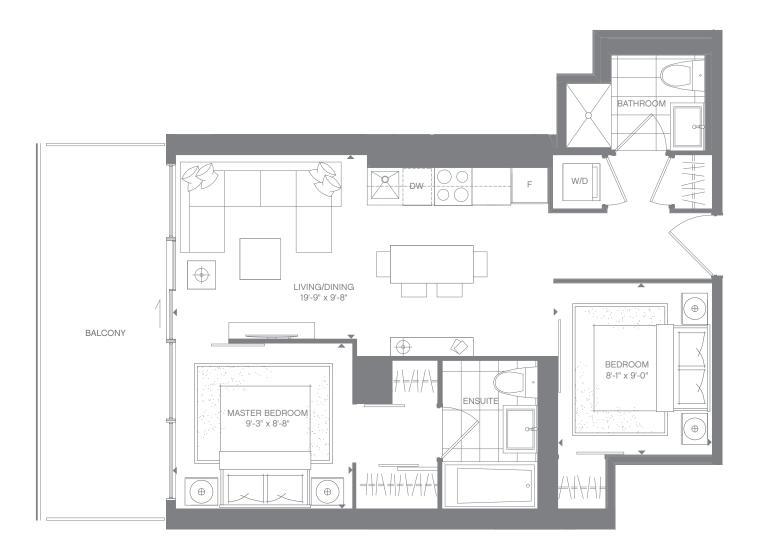

## PRIVATE RESIDENCES **DIAMOND** TWO BEDROOM + LIBRARY 1,523 SQ.FT. SUITE 1,058 SQ.FT. + 465 SQ.FT. TERRACE

#### FLOOR 6 : Suite 09