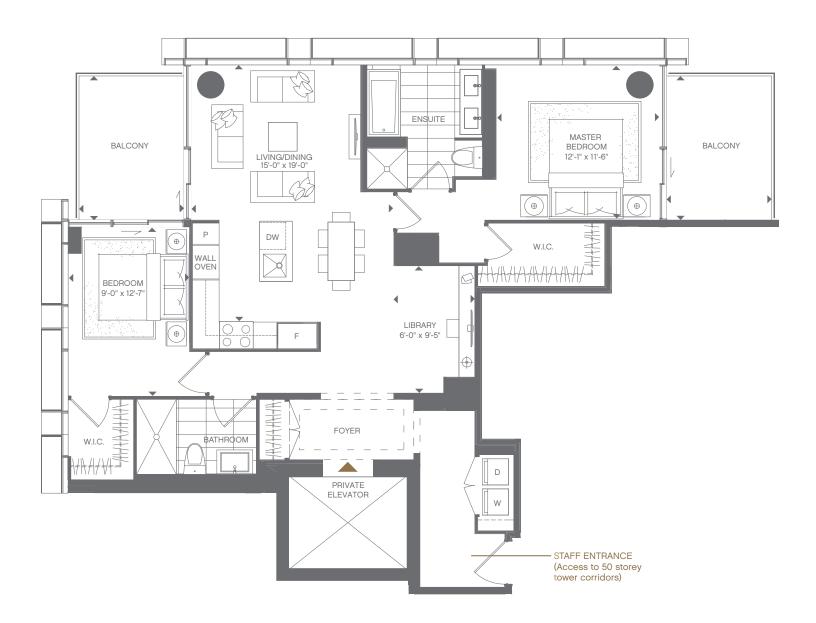

## **GOLD** TWO BEDROOM + LIBRARY 1,320 SQ.FT. SUITE 1,154 SQ.FT. + 166 SQ.FT. BALCONY

#### FLOORS 7-20 : Suite 16

٦

F

ř

벌

FLOOR 21

All dimensions are approximate and subject to normal construction variances. Dimensions may exceed the useable floor area. Sizes and specifications subject to change without notice. Furniture is displayed for illustration purposes only and does not necessarily reflect the electrical plan for the suite. Suites are sold unfurnished. E. & O. E.