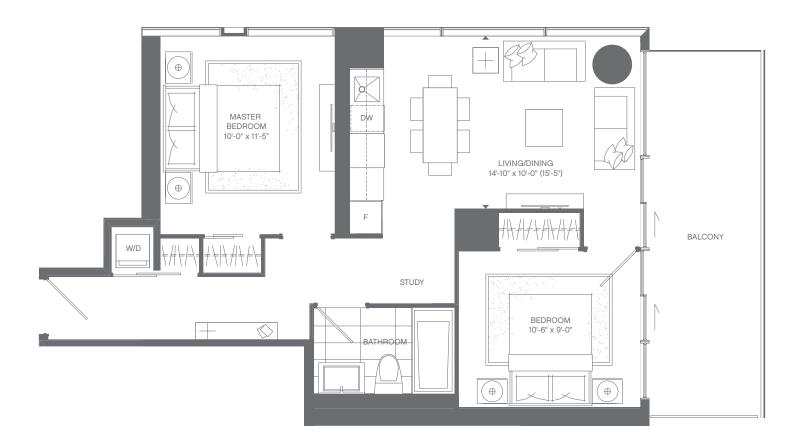

## ADRIA ONE BEDROOM + DEN 643 SQ.FT. suite 578 sq.ft. + 65 sq.ft. balcony

All dimensions are approximate and subject to normal construction variances. Dimensions may exceed the useable floor area. Sizes and specifications subject to change without notice. Furniture is displayed for illustration purposes only and does not necessarily reflect the electrical plan for the suite. Suites are sold unfurnished. E. & O. E. N