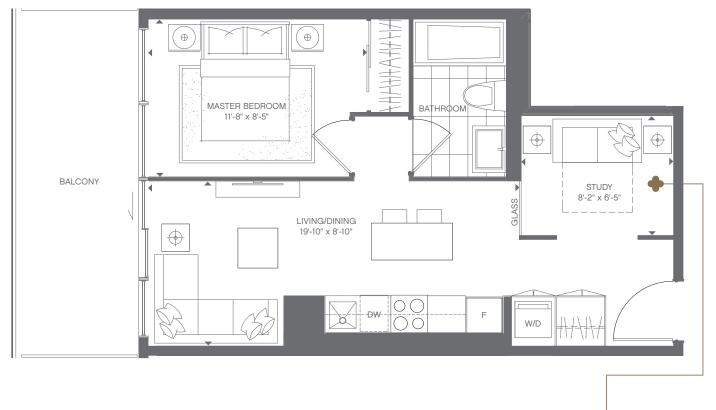

## ADRIA ONE BEDROOM + DEN 643 SQ.FT. suite 578 sq.ft. + 65 sq.ft. balcony

All dimensions are approximate and subject to normal construction variances. Dimensions may exceed the useable floor area. Sizes and specifications subject to change without notice. Furniture is displayed for illustration purposes only and does not necessarily reflect the electrical plan for the suite. Suites are sold unfurnished. E. & O. E. N