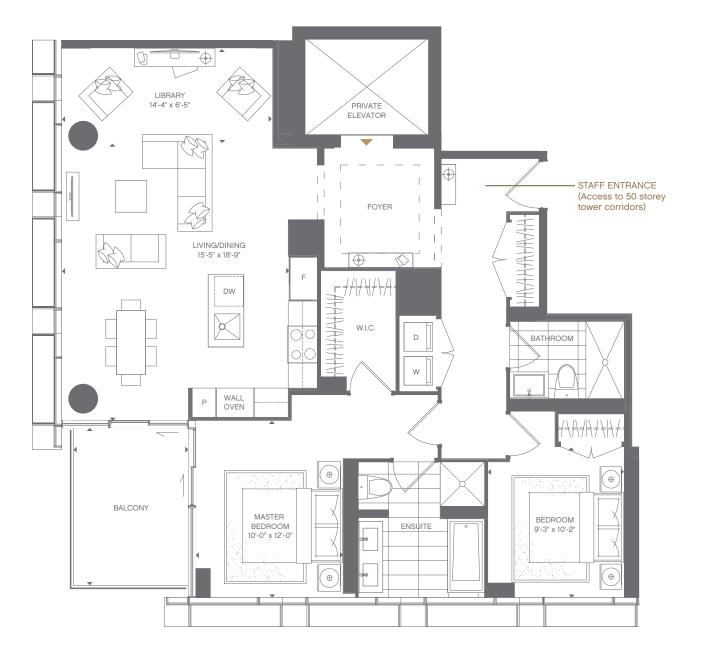

## **PLATINUM** TWO BEDROOM + LIBRARY 1,241 SQ.FT. suite 1,158 sq.ft. + 83 sq.ft. balcony

#### FLOORS 7-20 : Suite 15