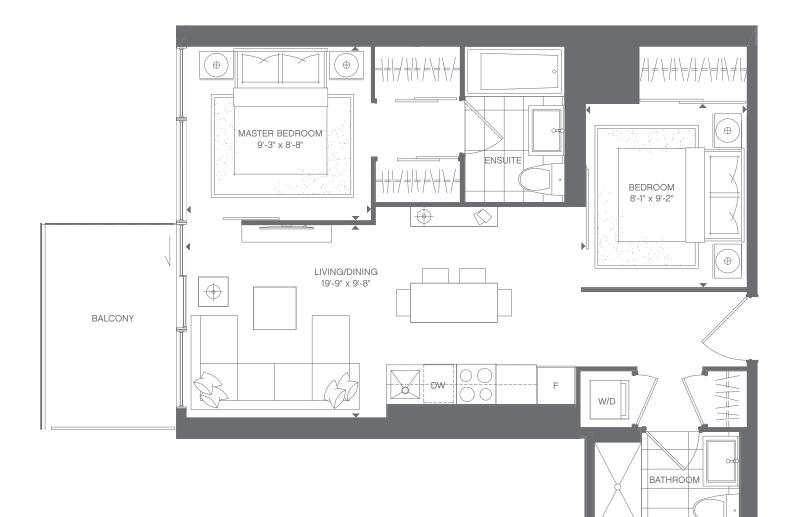

## ADRIA ONE BEDROOM + DEN 643 SQ.FT. suite 578 sq.ft. + 65 sq.ft. balcony

All dimensions are approximate and subject to normal construction variances. Dimensions may exceed the useable floor area. Sizes and specifications subject to change without notice. Furniture is displayed for illustration purposes only and does not necessarily reflect the electrical plan for the suite. Suites are sold unfurnished. E. & O. E. N