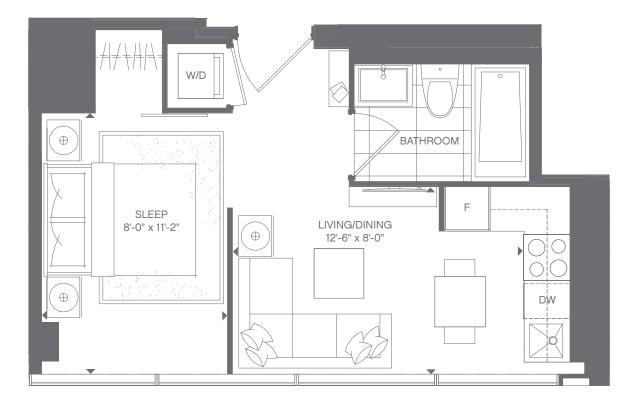

# LOTUS JUNIOR ONE BEDROOM 360 SQ.FT.

#### FLOORS 7-21 : Suite 08

All dimensions are approximate and subject to normal construction variances. Dimensions may exceed the useable floor area. Sizes and specifications subject to change without notice. Furniture is displayed for illustration purposes only and does not necessarily reflect the electrical plan for the suite. Suites are sold unfurnished. E. & O. E.