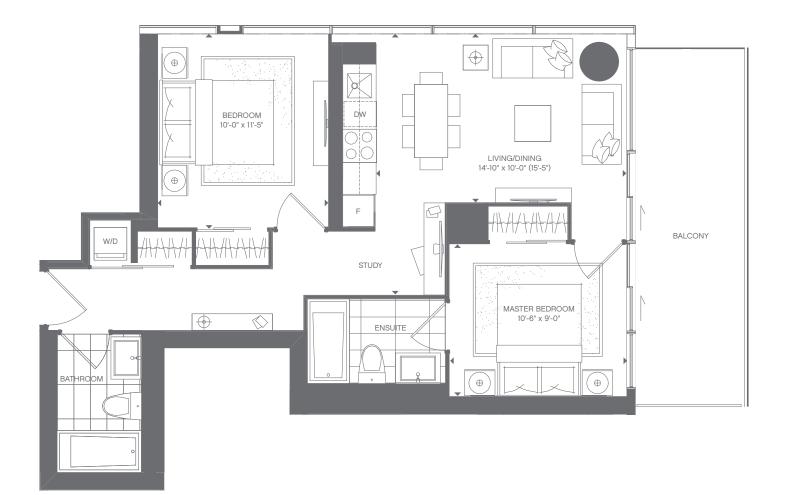

## ADRIA ONE BEDROOM + DEN 643 SQ.FT. suite 578 sq.ft. + 65 sq.ft. balcony

All dimensions are approximate and subject to normal construction variances. Dimensions may exceed the useable floor area. Sizes and specifications subject to change without notice. Furniture is displayed for illustration purposes only and does not necessarily reflect the electrical plan for the suite. Suites are sold unfurnished. E. & O. E. N