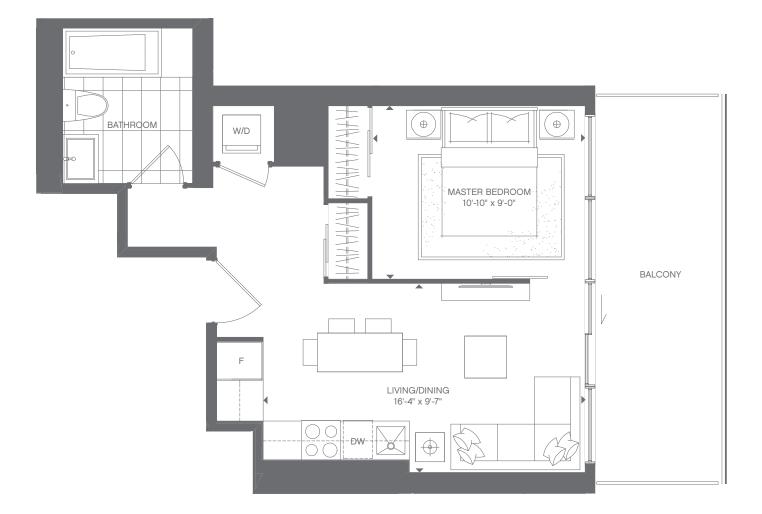

## ADRIA ONE BEDROOM + DEN 643 SQ.FT. suite 578 sq.ft. + 65 sq.ft. balcony

All dimensions are approximate and subject to normal construction variances. Dimensions may exceed the useable floor area. Sizes and specifications subject to change without notice. Furniture is displayed for illustration purposes only and does not necessarily reflect the electrical plan for the suite. Suites are sold unfurnished. E. & O. E. N