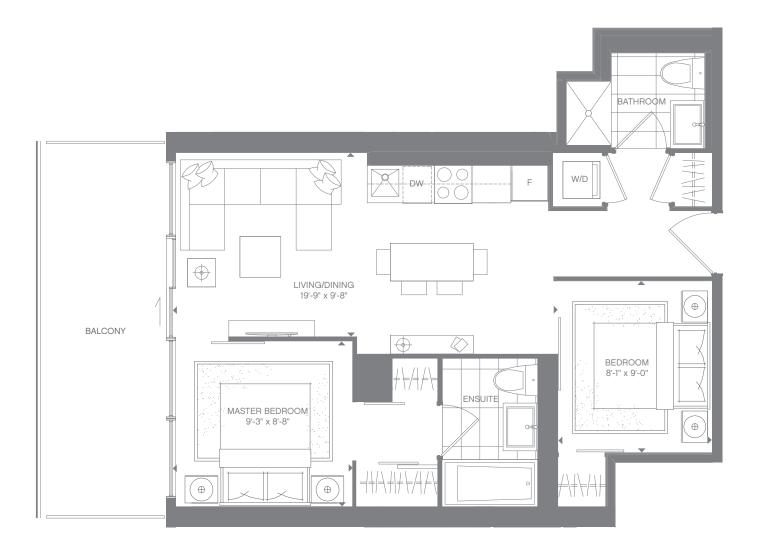

## **GOLD** TWO BEDROOM + LIBRARY 1,320 SQ.FT. SUITE 1,154 SQ.FT. + 166 SQ.FT. BALCONY

#### FLOORS 7-20 : Suite 16

٦

F

ř

벌

FLOOR 21

All dimensions are approximate and subject to normal construction variances. Dimensions may exceed the useable floor area. Sizes and specifications subject to change without notice. Furniture is displayed for illustration purposes only and does not necessarily reflect the electrical plan for the suite. Suites are sold unfurnished. E. & O. E.