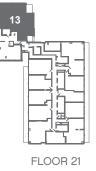

# LOTUS JUNIOR ONE BEDROOM 360 SQ.FT.

#### FLOORS 7-21 : Suite 08

All dimensions are approximate and subject to normal construction variances. Dimensions may exceed the useable floor area. Sizes and specifications subject to change without notice. Furniture is displayed for illustration purposes only and does not necessarily reflect the electrical plan for the suite. Suites are sold unfurnished. E. & O. E.