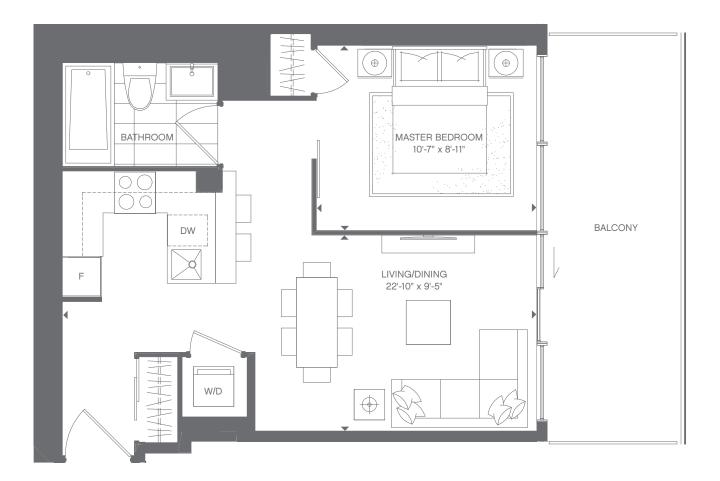

sq.ft. + 65 sq.ft. balcony



All dimensions are approximate and subject to normal construction variances. Dimensions may exceed the useable floor area. Sizes and specifications subject to change without notice. Furniture is displayed for illustration purposes only and does not necessarily reflect the electrical plan for the suite. Suites are sold unfurnished. E. & O. E. N



# THE GL I UCESTER

## ON YONGE



# ALHAMBRA JUNIOR ONE BEDROOM 377 SQ.FT.



FLOOR 6 : Suite 01















## FLEURETTE ONE BEDROOM + STUDY 622 SQ.FT. suite 507 sq.ft. + 115 sq.ft. balcony



- FOR THE ENTERTAINER Add a dining room table
- FOR THOSE WITH LOTS OF FRIENDS Add a sofa with a pull out bed
- FOR THOSE IN NEED OF MORE SPACE Open area to add to your living and dining room

# FLOOR 6 : Suite 04



















# **PIERRE** ONE BEDROOM + DEN 835 SQ.FT. suite 595 sq.ft. + 240 sq.ft. terrace



#### FLOOR 6 : Suite 08



## PRIVATE RESIDENCES **DIAMOND** TWO BEDROOM + LIBRARY 1,523 SQ.FT. SUITE 1,058 SQ.FT. + 465 SQ.FT. TERRACE



#### FLOOR 6 : Suite 09



## PENDANT STUDIO 458 SQ.FT.

SUITE 458 SQ.FT.



#### FLOOR 6 : Suite 10