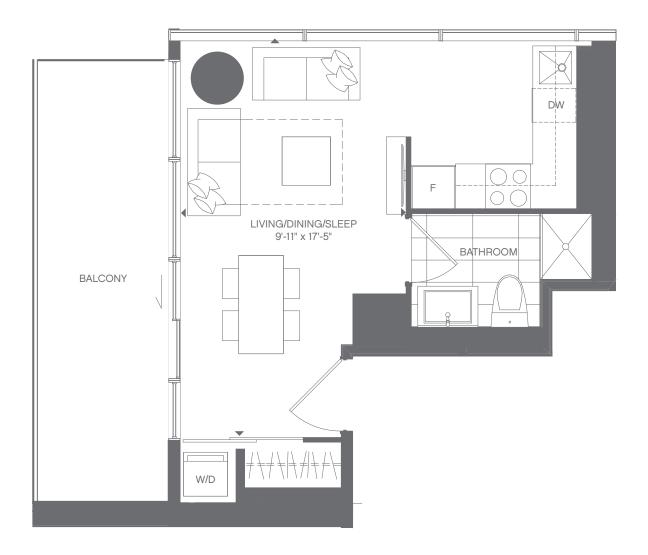

# LOTUS JUNIOR ONE BEDROOM 360 SQ.FT.

#### FLOORS 7-21 : Suite 08

All dimensions are approximate and subject to normal construction variances. Dimensions may exceed the useable floor area. Sizes and specifications subject to change without notice. Furniture is displayed for illustration purposes only and does not necessarily reflect the electrical plan for the suite. Suites are sold unfurnished. E. & O. E.