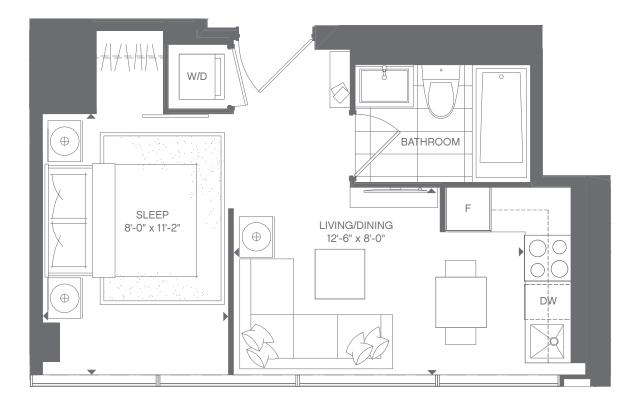

FLOOR 22







<u>è c</u> Ν FLOOR 21

f

닖

I٦









Ν

All dimensions are approximate and subject to normal construction variances. Dimensions may exceed the useable floor area. Sizes and specifications subject to change without notice. Furniture is displayed for illustration purposes only and does not necessarily reflect the electrical plan for the suite. Suites are sold unfurnished. E. & O. E.

FLOOR 22

















## FLEURETTE ONE BEDROOM + STUDY 622 SQ.FT. SUITE 507 SQ.FT. + 115 SQ.FT. BALCONY



- FOR THE ENTERTAINER Add a dining room table
- FOR THOSE WITH LOTS OF FRIENDS Add a sofa with a pull out bed
- + FOR THOSE IN NEED OF MORE SPACE Open area to add to your living and dining room

#### FLOORS 22-40 : Suite 04





















# LOTUS JUNIOR ONE BEDROOM 360 SQ.FT.















## SNOWFLAKE ONE BEDROOM + STUDY 608 SQ.FT. SUITE 500 SQ.FT. + 108 SQ.FT. BALCONY



FOR THOSE IN NEED OF MORE SPACE - Open area to add to your living and dining room 🔶

#### FLOORS 22-40 : Suite 11







- FOR THE ENTERTAINER Add a dining room table 🔶
- FOR THOSE WITH LOTS OF FRIENDS Add a sofa with a pull out bed 🔶
- FOR THOSE IN NEED OF MORE SPACE Open area to add to your living and dining room 🔶











# THE GL I UCESTER

## ON YONGE



# ALHAMBRA JUNIOR ONE BEDROOM 377 SQ.FT.



#### FLOORS 7-20 : Suite 01















## FLEURETTE ONE BEDROOM + STUDY 622 SQ.FT. suite 507 sq.ft. + 115 sq.ft. balcony



- FOR THE ENTERTAINER Add a dining room table
- FOR THOSE WITH LOTS OF FRIENDS Add a sofa with a pull out bed
- FOR THOSE IN NEED OF MORE SPACE Open area to add to