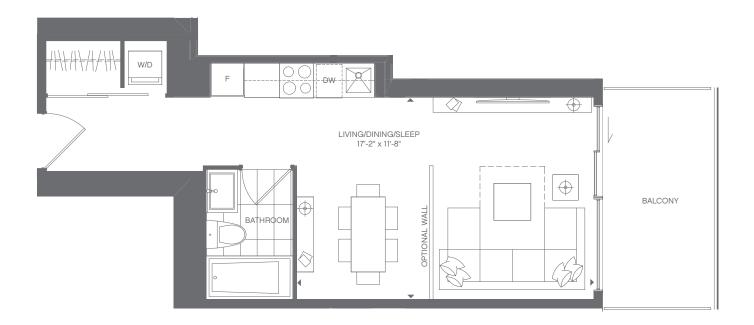

## FLEURETTE ONE BEDROOM + STUDY 622 SQ.FT. SUITE 507 SQ.FT. + 115 SQ.FT. BALCONY

- FOR THE ENTERTAINER Add a dining room table
- FOR THOSE WITH LOTS OF FRIENDS Add a sofa with a pull out bed
- + FOR THOSE IN NEED OF MORE SPACE Open area to add to your living and dining room