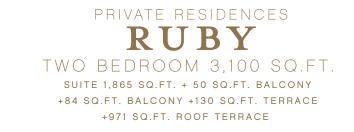

## PRIVATE RESIDENCES **DIAMOND** TWO BEDROOM + LIBRARY 1,523 SQ.FT. SUITE 1,058 SQ.FT. + 465 SQ.FT. TERRACE