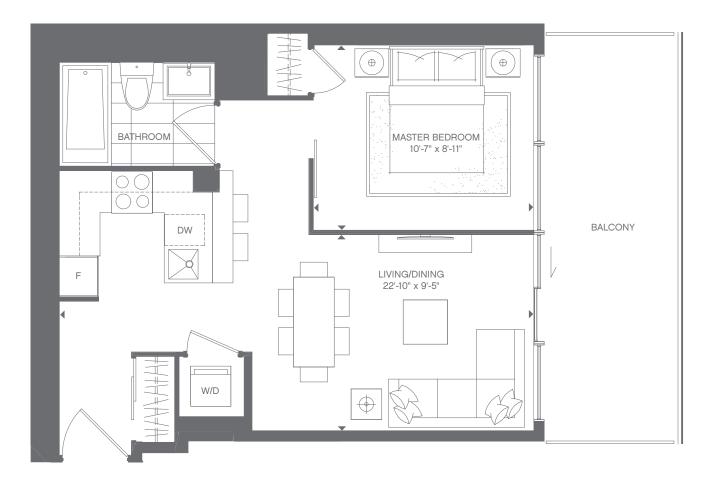

#### FLOORS 7-21 : Suite 11

FLOORS 7-20

- FOR THOSE WITH LOTS OF FRIENDS Add a sofa with a pull out bed 🜩
- FOR THOSE IN NEED OF MORE SPACE Open area to add to your living and dining room -