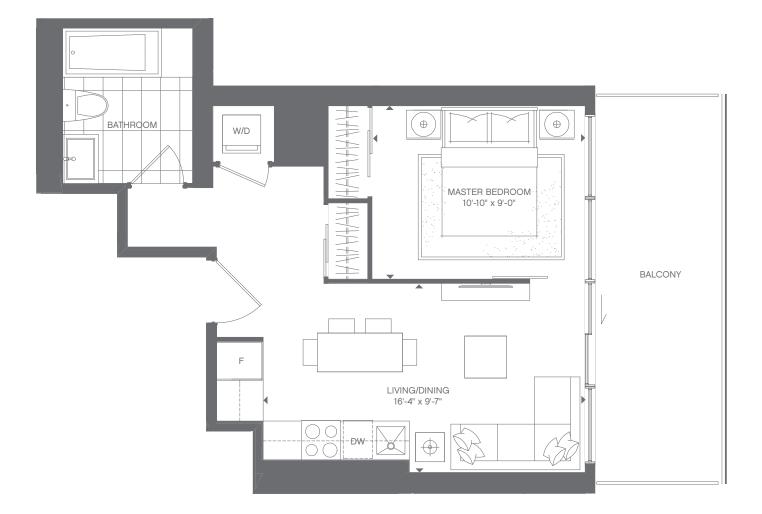

SPACE - Open area to add to your living and dining room

#### FLOORS 7-21 : Suite 11



FLOORS 7-20





- FOR THOSE WITH LOTS OF FRIENDS Add a sofa with a pull out bed 🜩
- FOR THOSE IN NEED OF MORE SPACE Open area to add to your living and dining room -









## ADRIA ONE BEDROOM + DEN 643 SQ.FT. suite 578 sq.ft. + 65 sq.ft. balcony



All dimensions are approximate and subject to normal construction variances. Dimensions may exceed the useable floor area. Sizes and specifications subject to change without notice. Furniture is displayed for illustration purposes only and does not necessarily reflect the electrical plan for the suite. Suites are sold unfurnished. E. & O. E. N



# THE GL I UCESTER

## ON YONGE



# ALHAMBRA JUNIOR ONE BEDROOM 377 SQ.FT.



FLOOR 6 : Suite 01















## FLEURETTE ONE BEDROOM + STUDY 622 SQ.FT. suite 507 sq.ft. + 115 sq.ft. balcony



- FOR THE ENTERTAINER Add a dining room table
- FOR THOSE WITH LOTS OF FRIENDS Add a sofa with a pull out bed
- FOR THOSE IN NEED OF MORE SPACE Open area to add to your living and dining room

# FLOOR 6 : Suite 04



















# **PIERRE** ONE BEDROOM + DEN 835 SQ.FT. suite 595 sq.ft. + 240 sq.ft. terrace



#### FLOOR 6 : Suite 08



## PRIVATE RESIDENCES **DIAMOND** TWO BEDROOM + LIBRARY 1,523 SQ.FT. SUITE 1,058 SQ.FT. + 465 SQ.FT. TERRACE



#### FLOOR 6 : Suite 09



## PENDANT STUDIO 458 SQ.FT.

SUITE 458 SQ.FT.



#### FLOOR 6 : Suite 10