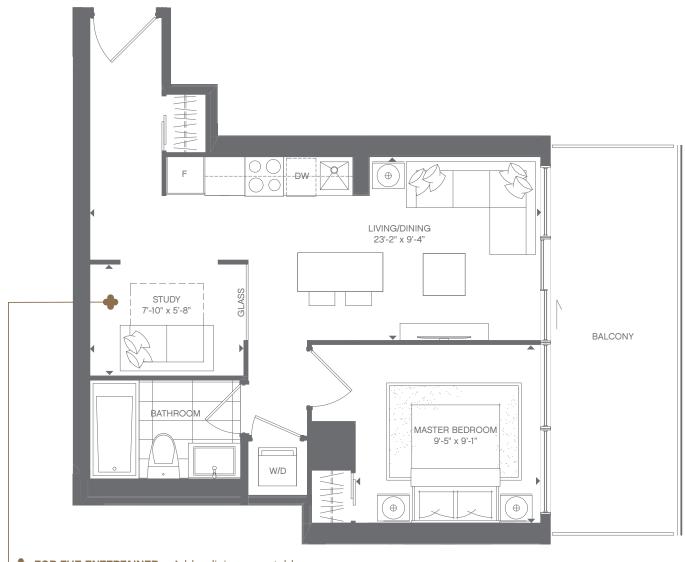

## FLEURETTE ONE BEDROOM + STUDY 622 SQ.FT. suite 507 sq.ft. + 115 sq.ft. balcony

- FOR THE ENTERTAINER Add a dining room table
- FOR THOSE WITH LOTS OF FRIENDS Add a sofa with a pull out bed
- FOR THOSE IN NEED OF MORE SPACE Open area to add to your living and dining room

### FLOORS 7-21 : Suite 04