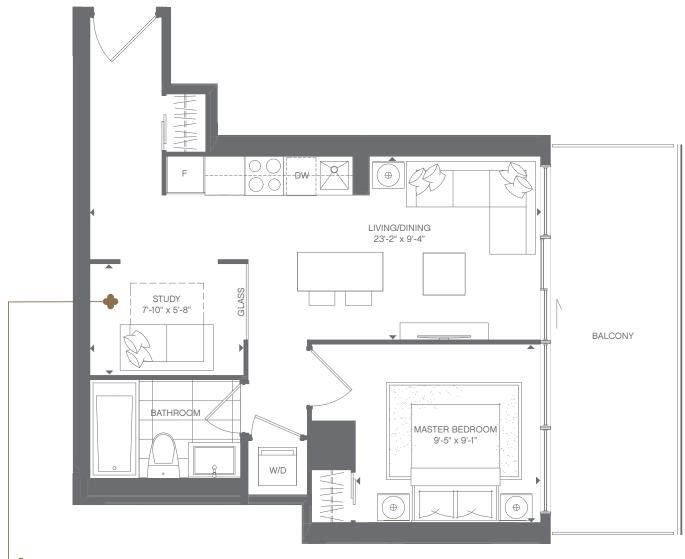

uction variances. Dimensions may exceed the useable floor area. Sizes and specifications subject to change without notice. Furniture is displayed for illustration purposes only and does not necessarily reflect the electrical plan for the suite. Suites are sold unfurnished. E. & O. E.

FLOOR 22







<u>è c</u> Ν FLOOR 21

f

닖

I٦









Ν

All dimensions are approximate and subject to normal construction variances. Dimensions may exceed the useable floor area. Sizes and specifications subject to change without notice. Furniture is displayed for illustration purposes only and does not necessarily reflect the electrical plan for the suite. Suites are sold unfurnished. E. & O. E.

FLOOR 22

















## FLEURETTE ONE BEDROOM + STUDY 622 SQ.FT. SUITE 507 SQ.FT. + 115 SQ.FT. BALCONY



- FOR THE ENTERTAINER Add a dining room table
- FOR THOSE WITH LOTS OF FRIENDS Add a sofa with a pull out bed
- + FOR THOSE IN NEED OF MORE SPACE Open area to add to your living and dining room

#### FLOORS 22-40 : Suite 04





















# LOTUS JUNIOR ONE BEDROOM 360 SQ.FT.















## SNOWFLAKE ONE BEDROOM + STUDY 608 SQ.FT. SUITE 500 SQ.FT. + 108 SQ.FT. BALCONY



FOR THOSE IN NEED OF MORE SPACE - Open area to add to your living and dining room 🔶

#### FLOORS 22-40 : Suite 11







- FOR THE ENTERTAINER Add a dining room table 🔶
- FOR THOSE WITH LOTS OF FRIENDS Add a sofa with a pull out bed 🔶
- FOR THOSE IN NEED OF MORE SPACE Open area to add to your living and dining room 🔶











# THE GL I UCESTER

## ON YONGE



# ALHAMBRA JUNIOR ONE BEDROOM 377 SQ.FT.



#### F