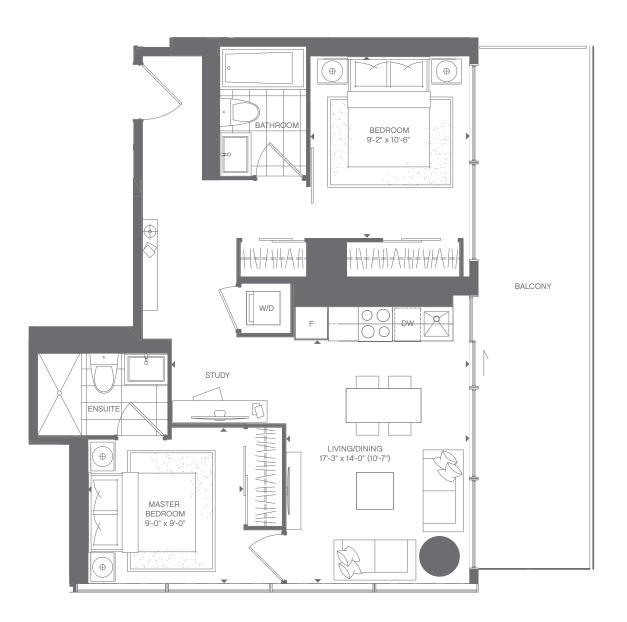

## ADRIA ONE BEDROOM + DEN 643 SQ.FT. suite 578 sq.ft. + 65 sq.ft. balcony

All dimensions are approximate and subject to normal construction variances. Dimensions may exceed the useable floor area. Sizes and specifications subject to change without notice. Furniture is displayed for illustration purposes only and does not necessarily reflect the electrical plan for the suite. Suites are sold unfurnished. E. & O. E. N