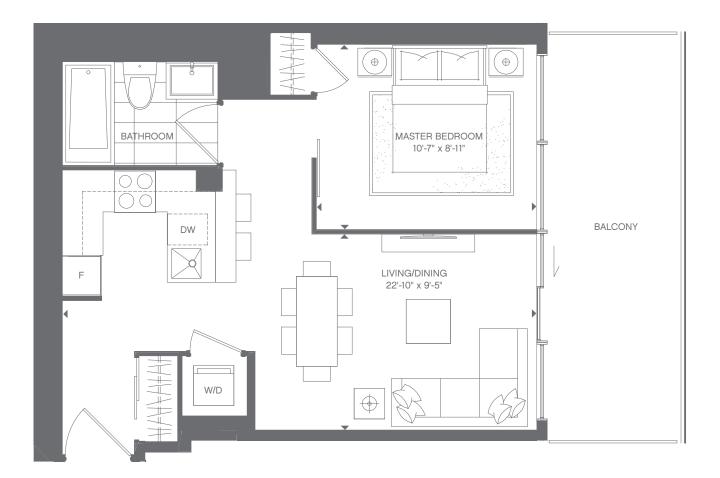

## **GOLD** TWO BEDROOM + LIBRARY 1,320 SQ.FT. SUITE 1,154 SQ.FT. + 166 SQ.FT. BALCONY

#### FLOORS 7-20 : Suite 16

٦

F

ř

벌

FLOOR 21

All dimensions are approximate and subject to normal construction variances. Dimensions may exceed the useable floor area. Sizes and specifications subject to change without notice. Furniture is displayed for illustration purposes only and does not necessarily reflect the electrical plan for the suite. Suites are sold unfurnished. E. & O. E.