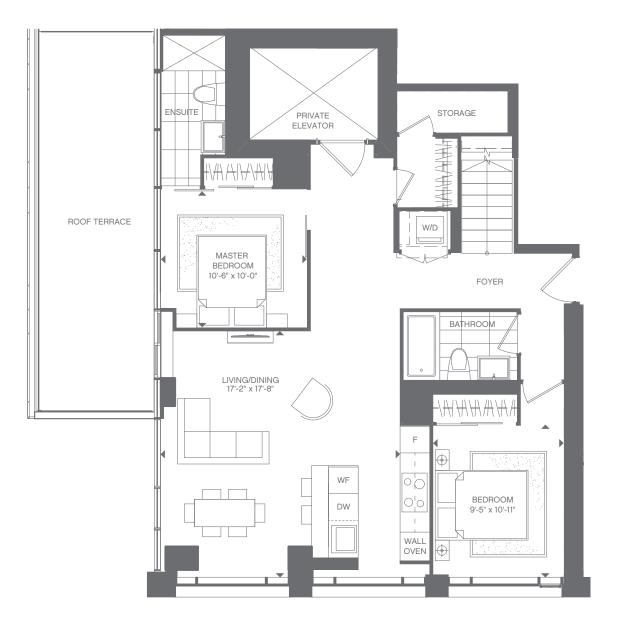

# THE GL I UCESTER

## ON YONGE





# THE GL I UCESTER

## ON YONGE



## **PLATINUM** TWO BEDROOM + LIBRARY 1,241 SQ.FT. suite 1,158 sq.ft. + 83 sq.ft. balcony



#### FLOORS 7-20 : Suite 15



## **GOLD** TWO BEDROOM + LIBRARY 1,320 SQ.FT. SUITE 1,154 SQ.FT. + 166 SQ.FT. BALCONY



#### FLOORS 7-20 : Suite 16







٦

F

ř

벌



FLOOR 21

All dimensions are approximate and subject to normal construction variances. Dimensions may exceed the useable floor area. Sizes and specifications subject to change without notice. Furniture is displayed for illustration purposes only and does not necessarily reflect the electrical plan for the suite. Suites are sold unfurnished. E. & O. E.

FLOOR 22









All dimensions are approximate and subject to normal construction variances. Dimensions may exceed the useable floor area. Sizes and specifications subject to change without notice. Furniture is displayed for illustration purposes only and does not necessarily reflect the electrical plan for the suite. Suites are sold unfurnished. E. & O. E.

FLOOR 22







<u>è c</u> Ν FLOOR 21

f

닖

I٦









Ν

All di