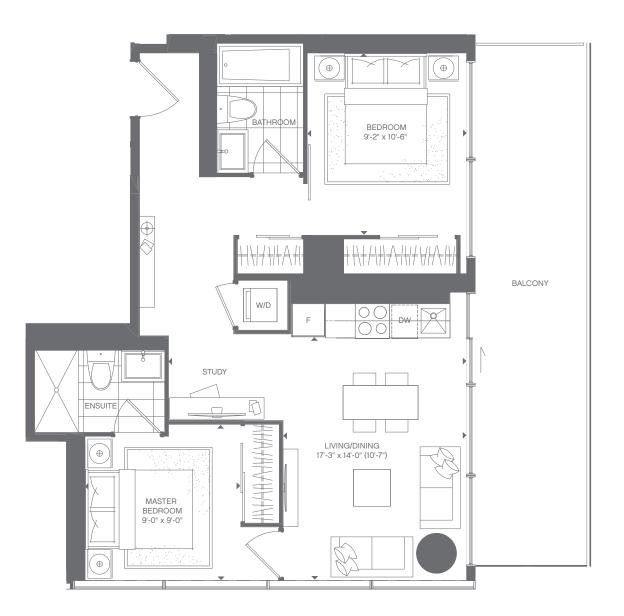

## PRIVATE RESIDENCES **DIAMOND** TWO BEDROOM + LIBRARY 1,523 SQ.FT. SUITE 1,058 SQ.FT. + 465 SQ.FT. TERRACE

#### FLOOR 6 : Suite 09