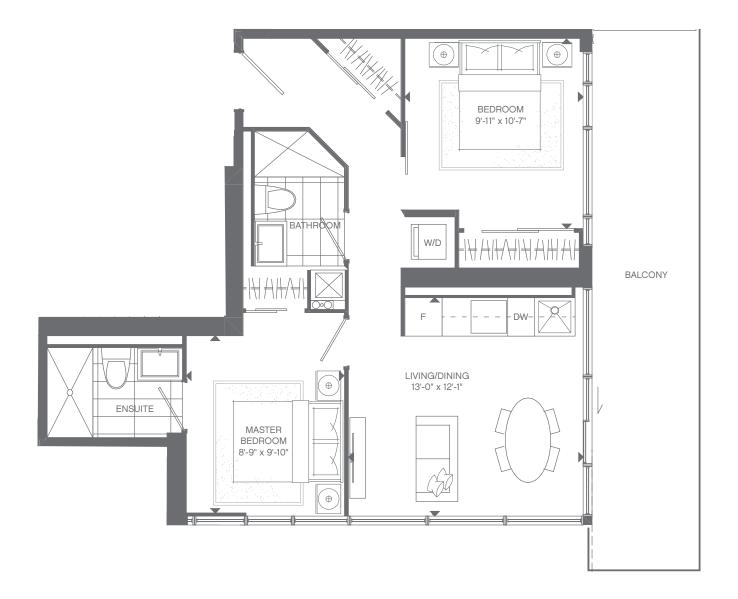

## ADRIA ONE BEDROOM + DEN 643 SQ.FT. suite 578 sq.ft. + 65 sq.ft. balcony

All dimensions are approximate and subject to normal construction variances. Dimensions may exceed the useable floor area. Sizes and specifications subject to change without notice. Furniture is displayed for illustration purposes only and does not necessarily reflect the electrical plan for the suite. Suites are sold unfurnished. E. & O. E. N