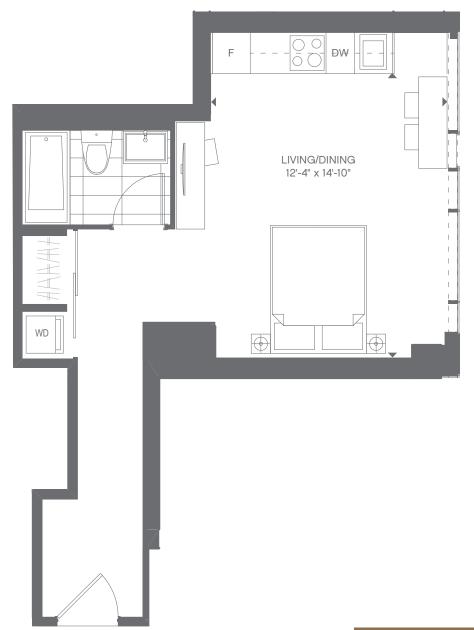

trical plan for the suite. Suites are sold unfurnished. E. & O. E. N



# THE GL I UCESTER

## ON YONGE



# ALHAMBRA JUNIOR ONE BEDROOM 377 SQ.FT.



FLOOR 6 : Suite 01















## FLEURETTE ONE BEDROOM + STUDY 622 SQ.FT. suite 507 sq.ft. + 115 sq.ft. balcony



- FOR THE ENTERTAINER Add a dining room table
- FOR THOSE WITH LOTS OF FRIENDS Add a sofa with a pull out bed
- FOR THOSE IN NEED OF MORE SPACE Open area to add to your living and dining room

# FLOOR 6 : Suite 04



















# **PIERRE** ONE BEDROOM + DEN 835 SQ.FT. suite 595 sq.ft. + 240 sq.ft. terrace



#### FLOOR 6 : Suite 08



## PRIVATE RESIDENCES **DIAMOND** TWO BEDROOM + LIBRARY 1,523 SQ.FT. SUITE 1,058 SQ.FT. + 465 SQ.FT. TERRACE



#### FLOOR 6 : Suite 09



## PENDANT STUDIO 458 SQ.FT.

SUITE 458 SQ.FT.



#### FLOOR 6 : Suite 10