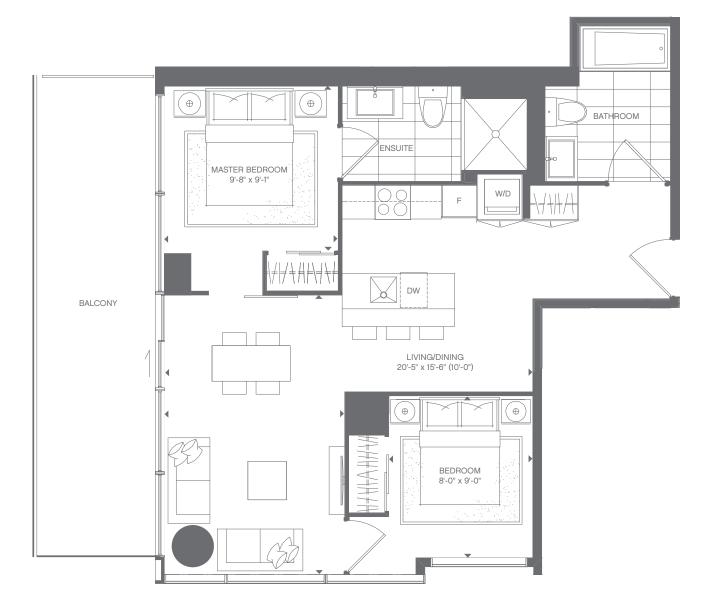

## **GOLD** TWO BEDROOM + LIBRARY 1,320 SQ.FT. SUITE 1,154 SQ.FT. + 166 SQ.FT. BALCONY

#### FLOORS 7-20 : Suite 16

٦

F

ř

벌

FLOOR 21

All dimensions are approximate and subject to normal construction variances. Dimensions may exceed the useable floor area. Sizes and specifications subject to change without notice. Furniture is displayed for illustration purposes only and does not necessarily reflect the electrical plan for the suite. Suites are sold unfurnished. E. & O. E.