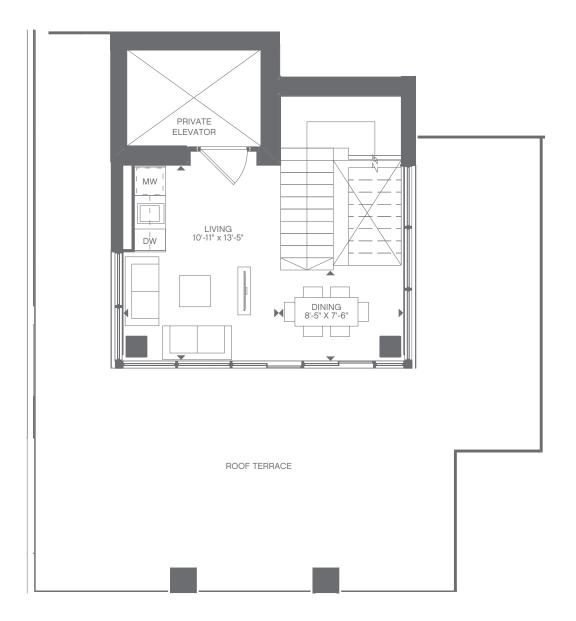

## PRIVATE RESIDENCES **DIAMOND** TWO BEDROOM + LIBRARY 1,523 SQ.FT. SUITE 1,058 SQ.FT. + 465 SQ.FT. TERRACE