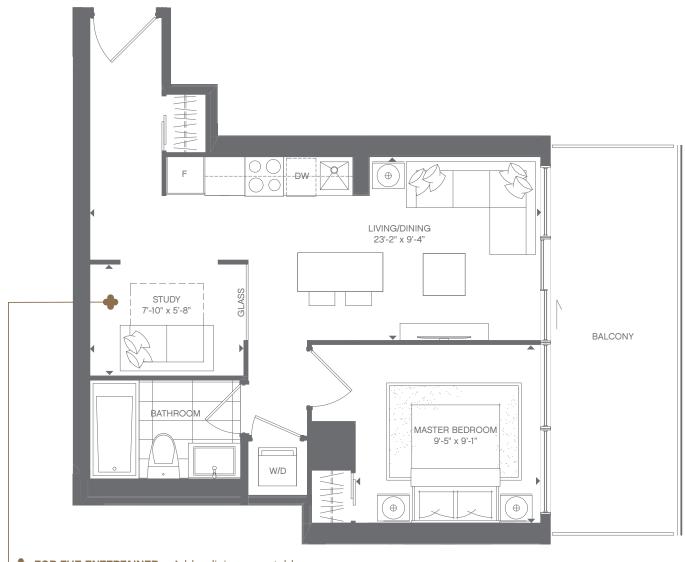

## ADRIA ONE BEDROOM + DEN 643 SQ.FT. suite 578 sq.ft. + 65 sq.ft. balcony

All dimensions are approximate and subject to normal construction variances. Dimensions may exceed the useable floor area. Sizes and specifications subject to change without notice. Furniture is displayed for illustration purposes only and does not necessarily reflect the electrical plan for the suite. Suites are sold unfurnished. E. & O. E. N