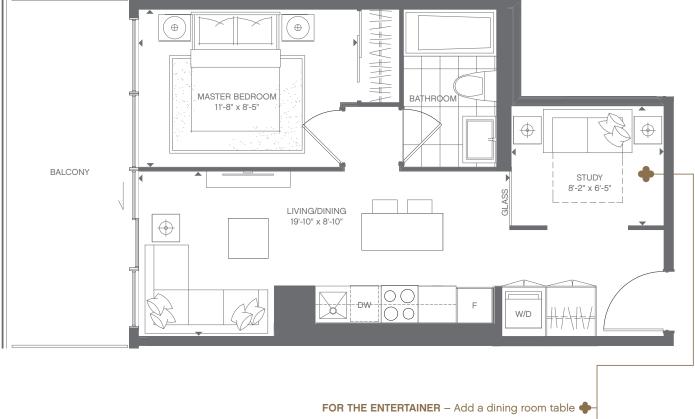

## FLEURETTE ONE BEDROOM + STUDY 622 SQ.FT. SUITE 507 SQ.FT. + 115 SQ.FT. BALCONY

- FOR THE ENTERTAINER Add a dining room table
- FOR THOSE WITH LOTS OF FRIENDS Add a sofa with a pull out bed
- + FOR THOSE IN NEED OF MORE SPACE Open area to add to your living and dining room

#### FLOORS 22-40 : Suite 04