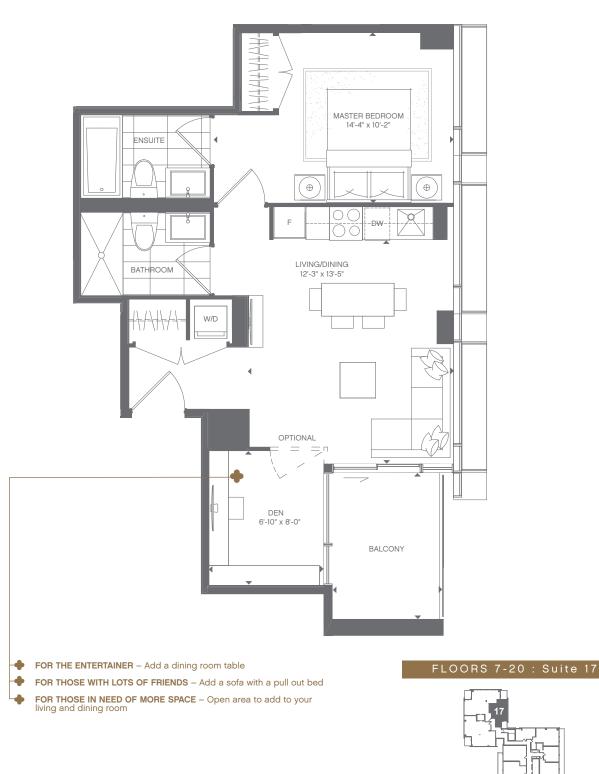

## FLEURETTE ONE BEDROOM + STUDY 622 SQ.FT. SUITE 507 SQ.FT. + 115 SQ.FT. BALCONY

- FOR THE ENTERTAINER Add a dining room table
- FOR THOSE WITH LOTS OF FRIENDS Add a sofa with a pull out bed
- + FOR THOSE IN NEED OF MORE SPACE Open area to add to your living and dining room

#### FLOORS 22-40 : Suite 04