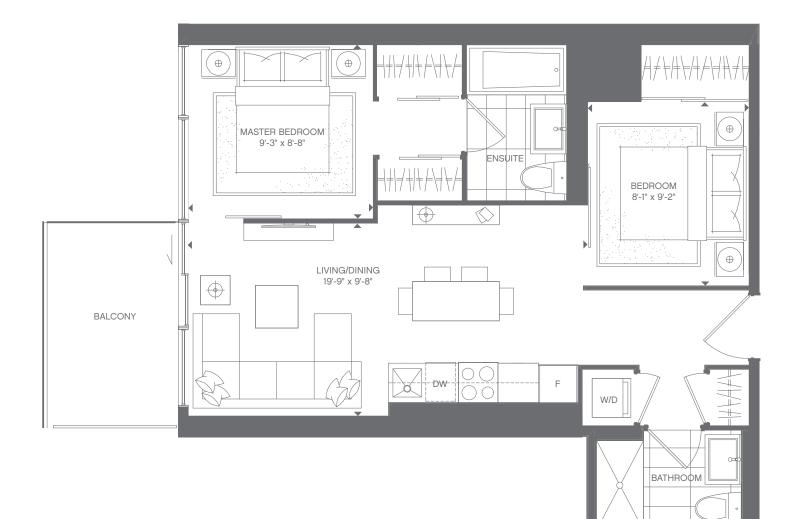

## **GOLD** TWO BEDROOM + LIBRARY 1,320 SQ.FT. SUITE 1,154 SQ.FT. + 166 SQ.FT. BALCONY

#### FLOORS 7-20 : Suite 16

٦

F

ř

벌

FLOOR 21

All dimensions are approximate and subject to normal construction variances. Dimensions may exceed the useable floor area. Sizes and specifications subject to change without notice. Furniture is displayed for illustration purposes only and does not necessarily reflect the electrical plan for the suite. Suites are sold unfurnished. E. & O. E.