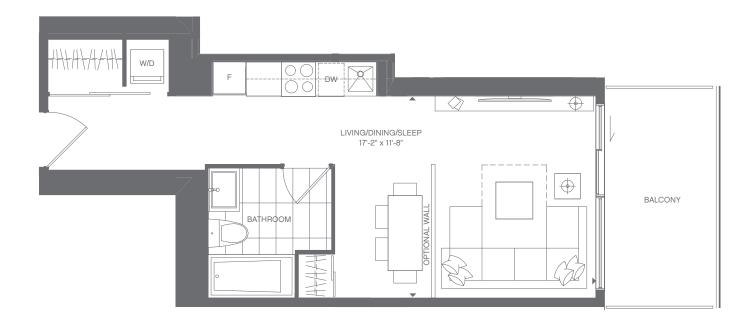

## FLEURETTE ONE BEDROOM + STUDY 622 SQ.FT. SUITE 507 SQ.FT. + 115 SQ.FT. BALCONY

- FOR THE ENTERTAINER Add a dining room table
- FOR THOSE WITH LOTS OF FRIENDS Add a sofa with a pull out bed
- + FOR THOSE IN NEED OF MORE SPACE Open area to add to your living and dining room

#### FLOORS 22-40 : Suite 04