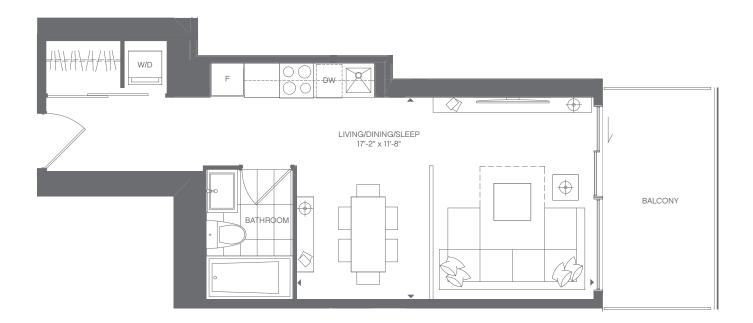

## ADRIA ONE BEDROOM + DEN 643 SQ.FT. suite 578 sq.ft. + 65 sq.ft. balcony

All dimensions are approximate and subject to normal construction variances. Dimensions may exceed the useable floor area. Sizes and specifications subject to change without notice. Furniture is displayed for illustration purposes only and does not necessarily reflect the electrical plan for the suite. Suites are sold unfurnished. E. & O. E. N