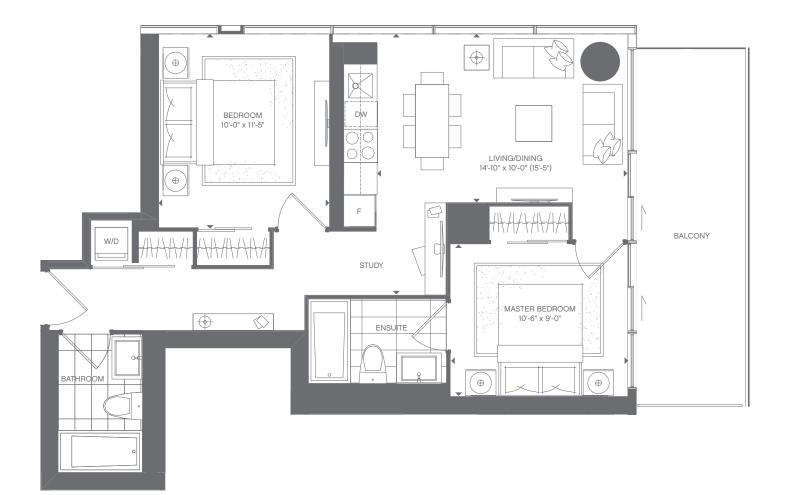

## **GOLD** TWO BEDROOM + LIBRARY 1,320 SQ.FT. SUITE 1,154 SQ.FT. + 166 SQ.FT. BALCONY

#### FLOORS 7-20 : Suite 16

٦

F

ř

벌

FLOOR 21

All dimensions are approximate and subject to normal construction variances. Dimensions may exceed the useable floor area. Sizes and specifications subject to change without notice. Furniture is displayed for illustration purposes only and does not necessarily reflect the electrical plan for the suite. Suites are sold unfurnished. E. & O. E.