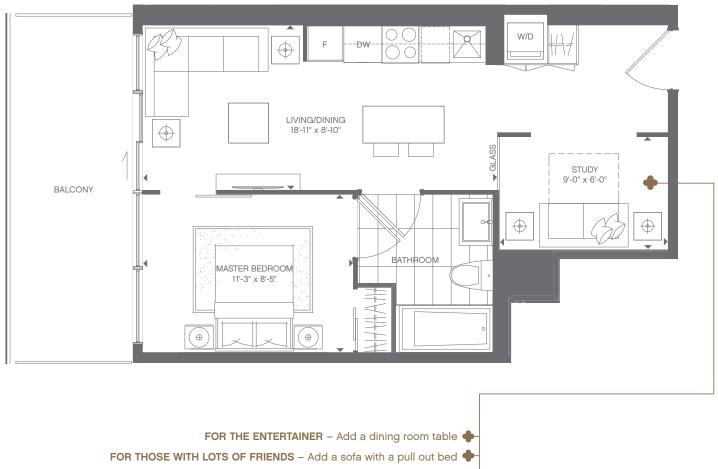

## FLEURETTE ONE BEDROOM + STUDY 622 SQ.FT. suite 507 sq.ft. + 115 sq.ft. balcony

- FOR THE ENTERTAINER Add a dining room table
- FOR THOSE WITH LOTS OF FRIENDS Add a sofa with a pull out bed
- FOR THOSE IN NEED OF MORE SPACE Open area to add to your living and dining room

#### FLOORS 7-21 : Suite 11

FLOORS 7-20

- FOR THOSE WITH LOTS OF FRIENDS Add a sofa with a pull out bed 🜩
- FOR THOSE IN NEED OF MORE SPACE Open area to add to your living and dining room -