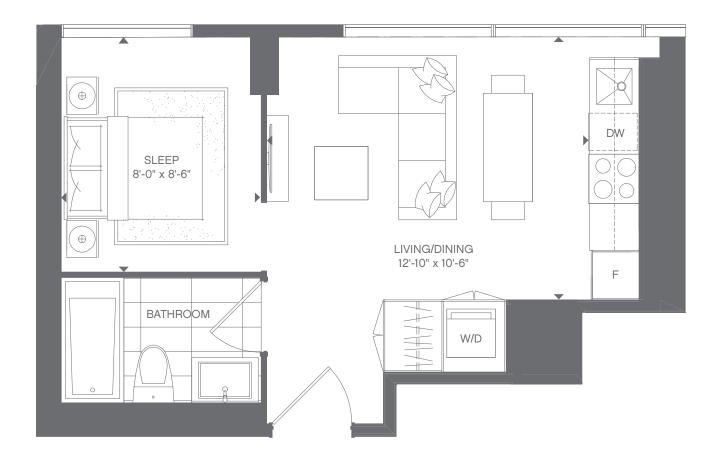

NY



FOR THOSE IN NEED OF MORE SPACE - Open area to add to your living and dining room

#### FLOORS 7-21 : Suite 11



FLOORS 7-20





- FOR THOSE WITH LOTS OF FRIENDS Add a sofa with a pull out bed 🜩
- FOR THOSE IN NEED OF MORE SPACE Open area to add to your living and dining room -









## ADRIA ONE BEDROOM + DEN 643 SQ.FT. suite 578 sq.ft. + 65 sq.ft. balcony



All dimensions are approximate and subject to normal construction variances. Dimensions may exceed the useable floor area. Sizes and specifications subject to change without notice. Furniture is displayed for illustration purposes only and does not necessarily reflect the electrical plan for the suite. Suites are sold unfurnished. E. & O. E. N



# THE GL I UCESTER

## ON YONGE



# ALHAMBRA JUNIOR ONE BEDROOM 377 SQ.FT.



FLOOR 6 : Suite 01















## FLEURETTE ONE BEDROOM + STUDY 622 SQ.FT. suite 507 sq.ft. + 115 sq.ft. balcony



- FOR THE ENTERTAINER Add a dining room table
- FOR THOSE WITH LOTS OF FRIENDS Add a sofa with a pull out bed
- FOR THOSE IN NEED OF MORE SPACE Open area to add to your living and dining room

# FLOOR 6 : Suite 04



















# **PIERRE** ONE BEDROOM + DEN 835 SQ.FT. suite 595 sq.ft. + 240 sq.ft. terrace



#### FLOOR 6 : Suite 08



## PRIVATE RESIDENCES **DIAMOND** TWO BEDROOM + LIBRARY 1,523 SQ.FT. SUITE 1,058 SQ.FT. + 465 SQ.FT. TERRACE



#### FLOOR 6 : Suite 09



## PENDANT STUDIO 458 SQ.FT.

SUITE 458 SQ.FT.



#### FLOOR 6 : Suite 10