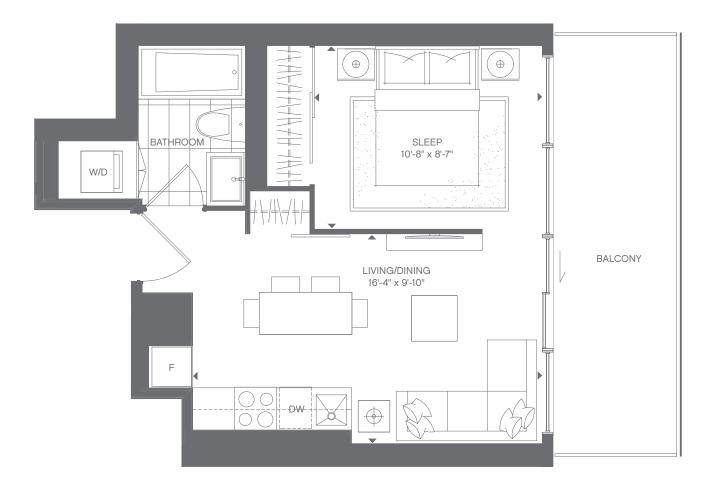

& O. E.

FLOOR 22









All dimensions are approximate and subject to normal construction variances. Dimensions may exceed the useable floor area. Sizes and specifications subject to change without notice. Furniture is displayed for illustration purposes only and does not necessarily reflect the electrical plan for the suite. Suites are sold unfurnished. E. & O. E.

FLOOR 22







<u>è c</u> Ν FLOOR 21

f

닖

I٦









Ν

All dimensions are approximate and subject to normal construction variances. Dimensions may exceed the useable floor area. Sizes and specifications subject to change without notice. Furniture is displayed for illustration purposes only and does not necessarily reflect the electrical plan for the suite. Suites are sold unfurnished. E. & O. E.

FLOOR 22

















## FLEURETTE ONE BEDROOM + STUDY 622 SQ.FT. SUITE 507 SQ.FT. + 115 SQ.FT. BALCONY



- FOR THE ENTERTAINER Add a dining room table
- FOR THOSE WITH LOTS OF FRIENDS Add a sofa with a pull out bed
- + FOR THOSE IN NEED OF MORE SPACE Open area to add to your living and dining room

#### FLOORS 22-40 : Suite 04





















# LOTUS JUNIOR ONE BEDROOM 360 SQ.FT.















## SNOWFLAKE ONE BEDROOM + STUDY 608 SQ.FT. SUITE 500 SQ.FT. + 108 SQ.FT. BALCONY



FOR THOSE IN NEED OF MORE SPACE - Open area to add to your living and dining room 🔶

#### FLOORS 22-40 : Suite 11







- FOR THE ENTERTAINER Add a dining room table 🔶
- FOR THOSE WITH LOTS OF FRIENDS Add a sofa with a pull out bed 🔶
- FOR THOSE IN NEED OF MORE SPACE Open area to add to your living and dining room 🔶