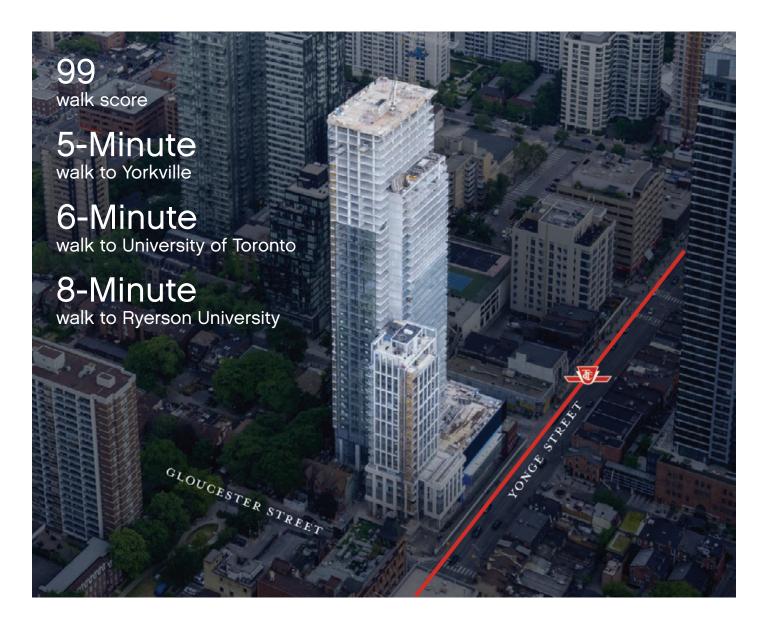

y
  high lobby
- 7 Super parcel locker service
- 8 Building water leak detection technology
- 9 Sculptural
  50-storey glass
  tower and 21-storey
  Private Residence
  featuring separate
  lobby and direct
  access elevator
  to suite
- 9' smooth ceilings and luxurious interior finishes



#### TRUSTED DEVELOPER

#### Building Communities Across The Globe







## TRUSTED DEVELOPER

#### Building Communities Across The Globe







#### TRUSTED DEVELOPER

Canada's Largest Community Builder









## TRUSTED DEVELOPER

Largest Urban Master-Planned Community in Ontario (Built)









## TRUSTED DEVELOPER

2<sup>nd</sup> Largest Urban Master-Planned Community in Ontario (Built)









# THE GL + UCESTER

ON YONGE

Formerly "The Clover on Yonge"





# PRIME DOWNTOWN TORONTO LOCATION









## **DIRECT SUBWAY CONNECTION**

(In-Building Access to Station)









# CONCORD BIOSPACE FEATURES





To reduce touch-points,
access to major entry points and
high-traffic common areas, including elevators,
can be controlled through your mobile phone







## CONCORD BIOSPACE FEATURES

Canada's 1st Condo to Have Bacteria and Virus Mitigation Technology







Cleaner and safer indoor spaces through improved indoor airflow and filtration in high-traffic areas







# RARE COMBINATION OF DOWNTOWN & PARK LIVING







## **ARRIVE IN STYLE**

(Grand Entrance with Elegant Motor Court Motif Design & 4-Storey High Lobby)









# SUPER PARCEL LOCKER SERVICE







## LEAK DETECTION MONITOR

(Building-Wide Water Leak Detection and Remote Shut-Off System)









#### 50-STOREY GL