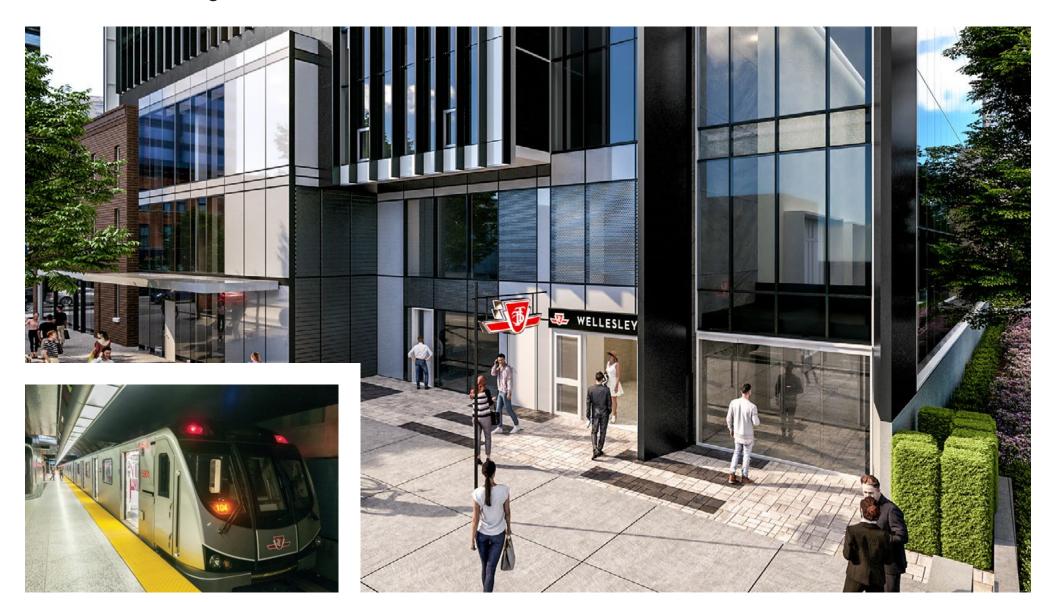

ection technology
- 9 Sculptural
  50-storey glass
  tower and 21-storey
  Private Residence
  featuring separate
  lobby and direct
  access elevator
  to suite
- 9' smooth ceilings and luxurious interior finishes



#### TRUSTED DEVELOPER

#### Building Communities Across The Globe







## TRUSTED DEVELOPER

#### Building Communities Across The Globe







#### TRUSTED DEVELOPER

Canada's Largest Community Builder









## TRUSTED DEVELOPER

Largest Urban Master-Planned Community in Ontario (Built)









## TRUSTED DEVELOPER

2<sup>nd</sup> Largest Urban Master-Planned Community in Ontario (Built)









# THE GL + UCESTER

ON YONGE

Formerly "The Clover on Yonge"





# PRIME DOWNTOWN TORONTO LOCATION









## **DIRECT SUBWAY CONNECTION**

(In-Building Access to Station)









# CONCORD BIOSPACE FEATURES





To reduce touch-points,
access to major entry points and
high-traffic common areas, including elevators,
can be controlled through your mobile phone







## CONCORD BIOSPACE FEATURES

Canada's 1st Condo to Have Bacteria and Virus Mitigation Technology







Cleaner and safer indoor spaces through improved indoor airflow and filtration in high-traffic areas







# RARE COMBINATION OF DOWNTOWN & PARK LIVING







## **ARRIVE IN STYLE**

(Grand Entrance with Elegant Motor Court Motif Design & 4-Storey High Lobby)









# SUPER PARCEL LOCKER SERVICE







## LEAK DETECTION MONITOR

(Building-Wide Water Leak Detection and Remote Shut-Off System)









#### 50-STOREY GLASS TOWER & 21-STOREY PRIVATE RESIDENCE

(Featuring Separate Lobby and Dir