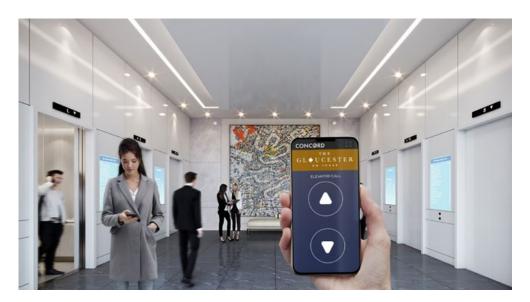

# CONCORD BIOSPACE FEATURES

To reduce touch-points,
access to major entry points and
high-traffic common areas, including elevators,
can be controlled through your mobile phone