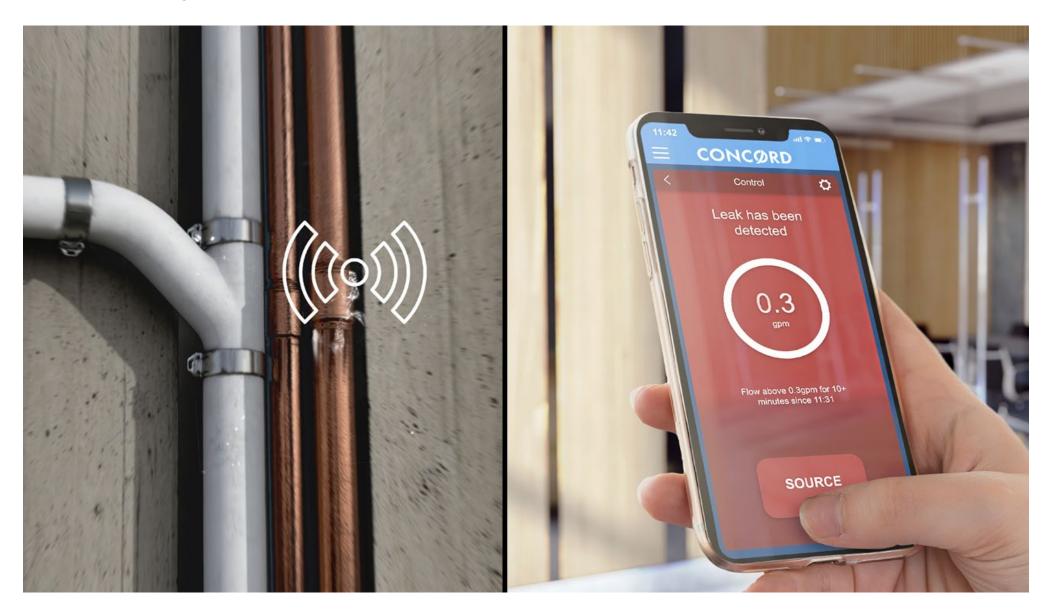

## LEAK DETECTION MONITOR

(Building-Wide Water Leak Detection and Remote Shut-Off System)