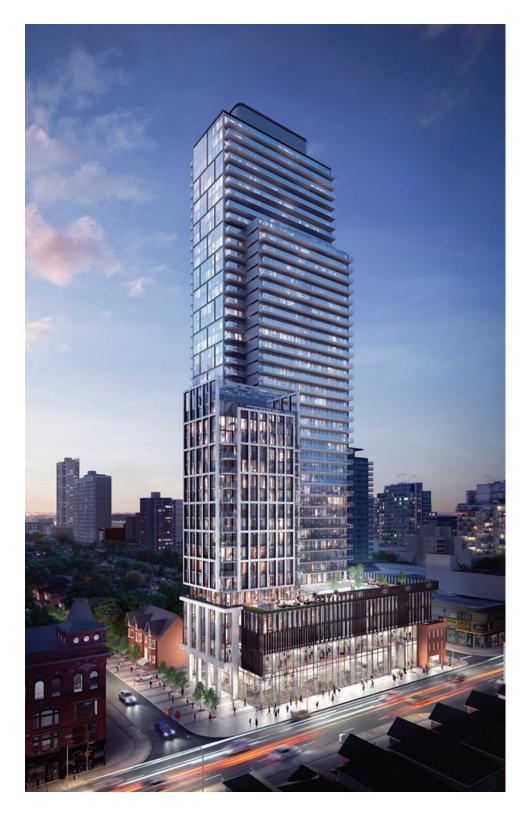

t living

- Arrive in style
   Grand entrance
  with elegant
  motor court
  motif design
  and 4-storey
  high lobby
- 7 Super parcel locker service
- 8 Building water leak detection technology
- 9 Sculptural
  50-storey glass
  tower and 21-storey
  Private Residence
  featuring separate
  lobby and direct
  access elevator
  to suite
- 9' smooth ceilings and luxurious interior finishes



#### TRUSTED DEVELOPER

#### Building Communities Across The Globe







## TRUSTED DEVELOPER

#### Building Communities Across The Globe







#### TRUSTED DEVELOPER

Canada's Largest Community Builder









## TRUSTED DEVELOPER

Largest Urban Master-Planned Community in Ontario (Built)









## TRUSTED DEVELOPER

2<sup>nd</sup> Largest Urban Master-Planned Community in Ontario (Built)









# THE GL + UCESTER

ON YONGE

Formerly "The Clover on Yonge"





# PRIME DOWNTOWN TORONTO LOCATION









## **DIRECT SUBWAY CONNECTION**

(In-Building Access to Station)









# CONCORD BIOSPACE FEATURES





To reduce touch-points,
access to major entry points and
high-traffic common areas, including elevators,
can be controlled through your mobile phone







## CONCORD BIOSPACE FEATURES

Canada's 1st Condo to Have Bacteria and Virus Mitigation Technology







Cleaner and safer indoor spaces through improved indoor airflow and filtration in high-traffic areas







# RARE COMBINATION OF DOWNTOWN & PARK LIVING







## **ARRIVE IN STYLE**

(Grand Entrance with Elegant Motor Court Motif Design & 4-Storey High Lobby)









# SUPER PARCEL LOCKER SERVICE







## LEAK DETECT