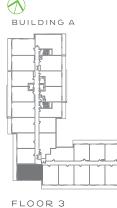

## 18+D 18EDROOM + DEN 561 5Q. FT.

70 SQ. FT. BALCONY 480 SQ. FT. TERRACE (AT FLOOR 2)

TERRACE @ FLOOR 2

FLOORS 15-24

5

FLOOR 3

#### 18 (8F) 1 8EDROOM 486 SQ. FT.

70 SQ. FT. BALCONY 375 SQ. FT. TERRACE (AT FLOOR 2)

FLOORS 5-7

۶Ì

FLOOR 2