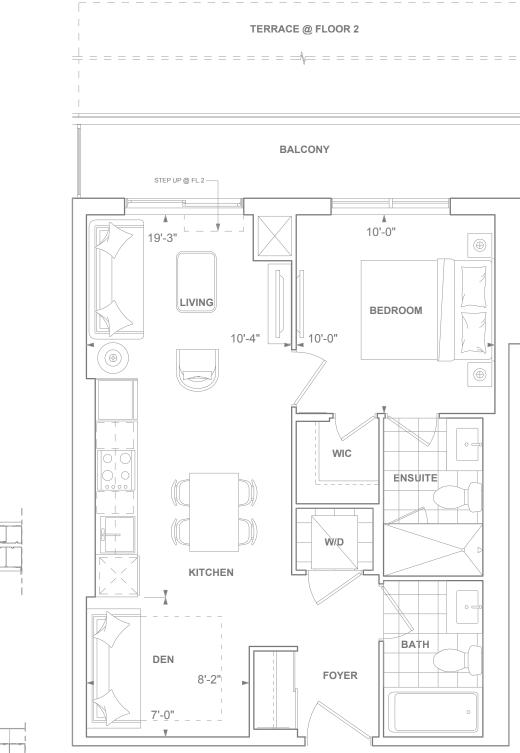

## 18+D 18EDROOM + DEN 561 5Q. FT.

70 SQ. FT. BALCONY 480 SQ. FT. TERRACE (AT FLOOR 2)

TERRACE @ FLOOR 2

FLOORS 15-24

5

FLOOR 3