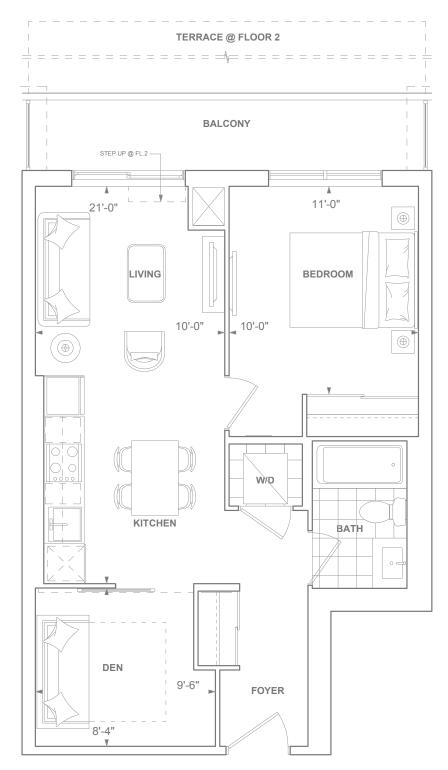

## 18+D 18EDROOM + DEN 561 5Q. FT.

70 SQ. FT. BALCONY 480 SQ. FT. TERRACE (AT FLOOR 2)

TERRACE @ FLOOR 2

FLOORS 15-24

5

FLOOR 3

## 18+D 1 8EDROOM + DEN 579 5Q. FT.

70 SQ. FT. BALCONY 235 SQ. FT. TERRACE (AT FLOOR 2) 255 SQ. FT. TERRACE (AT FLOOR 2)

FLOOR 3 FLOORS 5-7