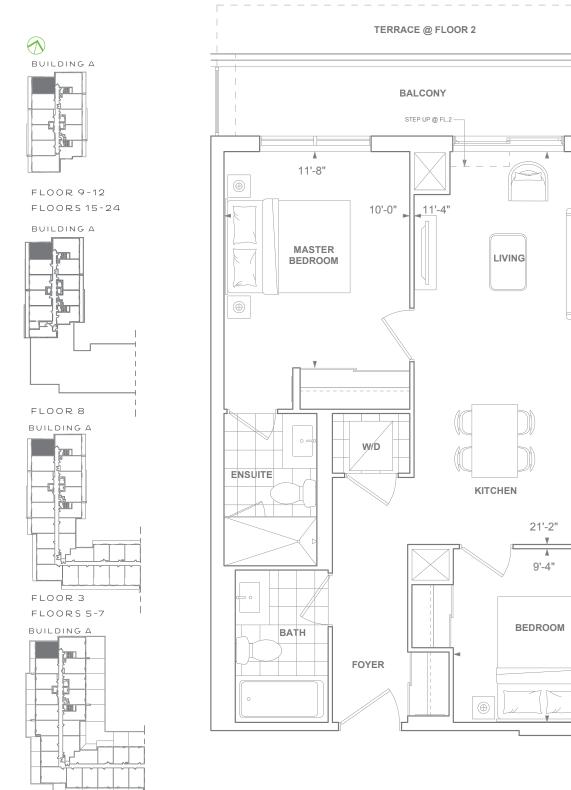

## 18+D 18EDROOM + DEN 561 5Q. FT.

70 SQ. FT. BALCONY 480 SQ. FT. TERRACE (AT FLOOR 2)

TERRACE @ FLOOR 2

FLOORS 15-24

5

FLOOR 3

## 1F+D 1 8EDROOM + DEN 631 SQ. FT.

70 SQ. FT. BALCONY 475 SQ. FT. TERRACE (AT FLOOR 2)

FLOOR 9-12 FLOOR 5 15-24 BUILDING A FLOOR 8 BUILDING A FLOOR 8 BUILDING A FLOOR 3 FLOOR 5-7 BUILDING A