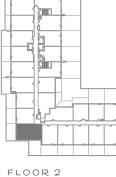

#### 18 (8F) 1 8EDROOM 486 SQ. FT.

70 SQ. FT. BALCONY 375 SQ. FT. TERRACE (AT FLOOR 2)

FLOORS 5-7

۶Ì

FLOOR 2

## 18+D 1 8EDROOM + DEN 579 5Q. FT.

70 SQ. FT. BALCONY 235 SQ. FT. TERRACE (AT FLOOR 2) 255 SQ. FT. TERRACE (AT FLOOR 2)

FLOOR 3 FLOORS 5-7