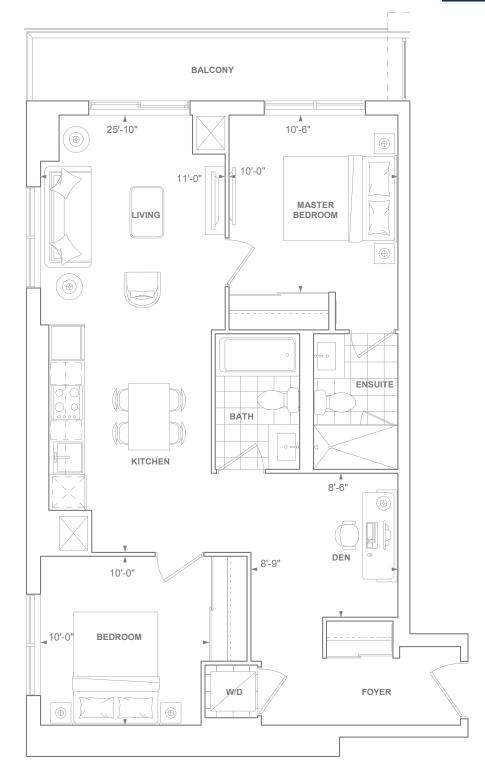

## 10+0 1 BEDROOM + DEN 610 SQ. FT.

70 SQ. FT. BALCONY 225 SQ. FT. TERRACE (AT FLOOR 2)

FLOOR 2