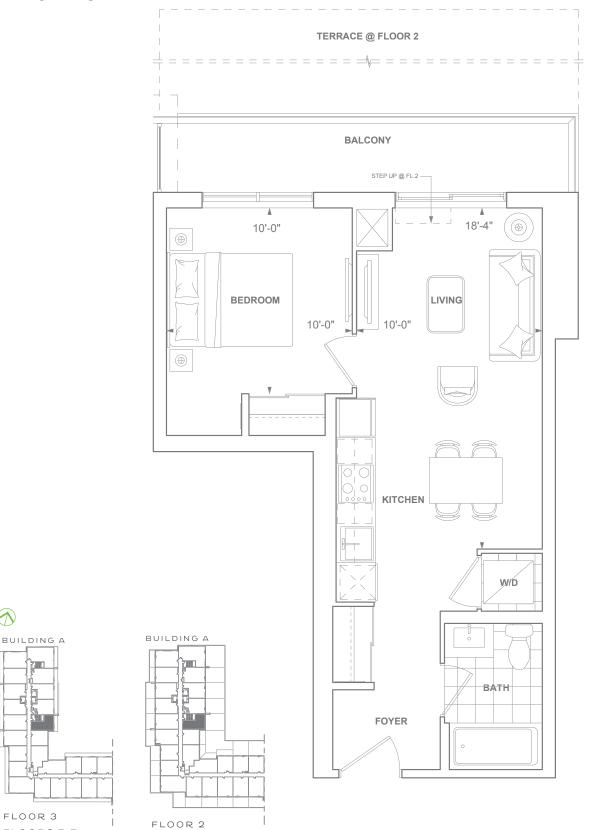

#### 18 (8F) 1 8EDROOM 486 SQ. FT.

70 SQ. FT. BALCONY 375 SQ. FT. TERRACE (AT FLOOR 2)

FLOORS 5-7

۶Ì

FLOOR 2

#### 18 1 8EDROOM 491 SQ. FT.

75 SQ. FT. BALCONY 155 SQ. FT. TERRACE (AT FLOOR 2)

**BUILDING A** 

## 1C 1 8EDROOM 496 SQ. FT.

70 SQ. FT. BALCONY 375 SQ. FT. TERRACE (AT FLOOR 2)