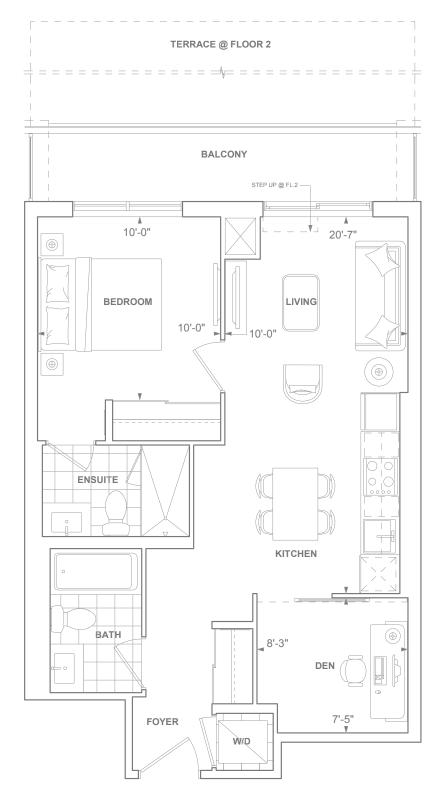

## 10+0 1 BEDROOM + DEN 610 SQ. FT.

70 SQ. FT. BALCONY 225 SQ. FT. TERRACE (AT FLOOR 2)

FLOOR 2