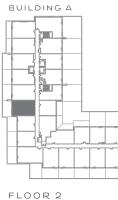

## 10+0 1 BEDROOM + DEN 610 SQ. FT.

70 SQ. FT. BALCONY 225 SQ. FT. TERRACE (AT FLOOR 2)

FLOOR 2

FLOOR 2

FLOOR 8