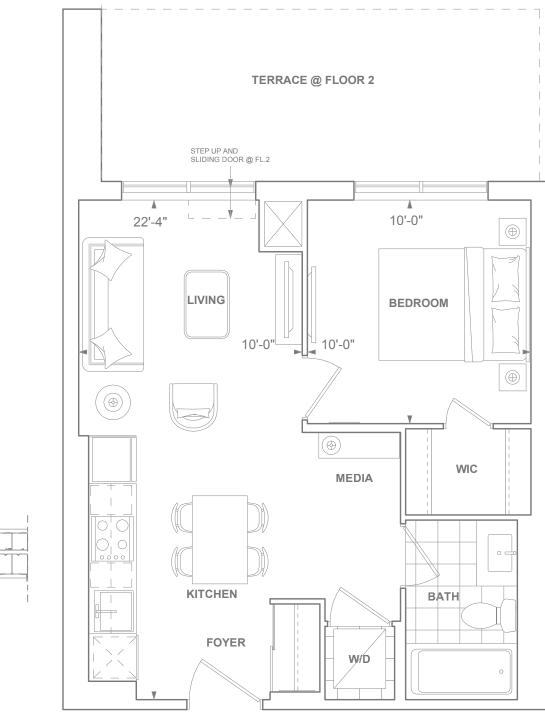

## 1C 1 8EDROOM 496 SQ. FT.

70 SQ. FT. BALCONY 375 SQ. FT. TERRACE (AT FLOOR 2)