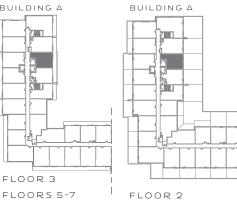

# 1C-08 18EDROOM 496 SQ. FT.

135 SQ. FT. TERRACE (AT FLOOR 2)

BUILDING A

FLOORS 5-7

## 1C 1 8EDROOM 496 SQ. FT.

70 SQ. FT. BALCONY 375 SQ. FT. TERRACE (AT FLOOR 2)

## 20 2 8E0R00M 673 5Q. FT.

70 SQ. FT. BALCONY 220 SQ. FT. TERRACE (AT FLOOR 2)

BUILDING A

FLOORS 9-12 FLOORS 15-24

BUILDING A

FLOOR 3 FLOORS 5-7