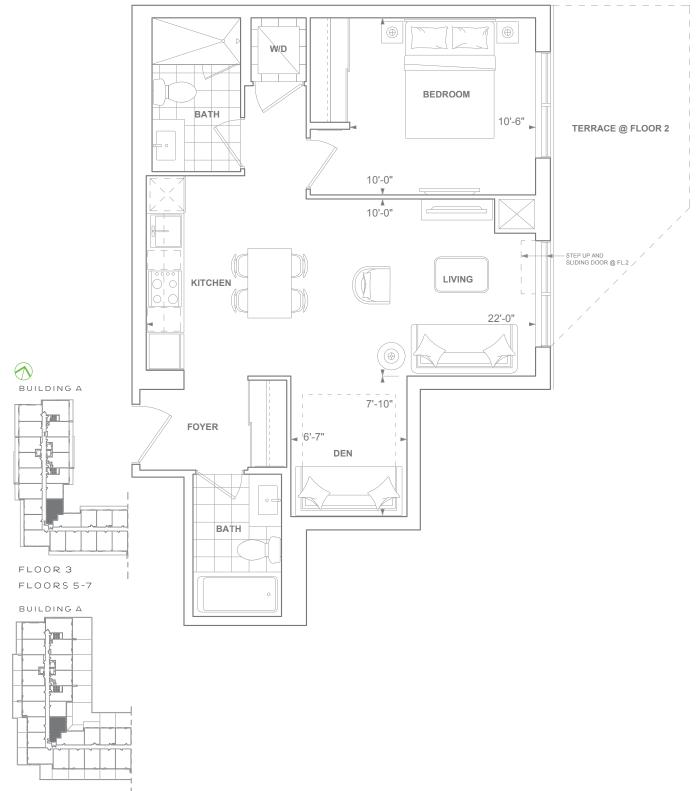

## 18+D 1 8EDROOM + DEN 579 5Q. FT.

70 SQ. FT. BALCONY 235 SQ. FT. TERRACE (AT FLOOR 2) 255 SQ. FT. TERRACE (AT FLOOR 2)

FLOOR 3 FLOORS 5-7