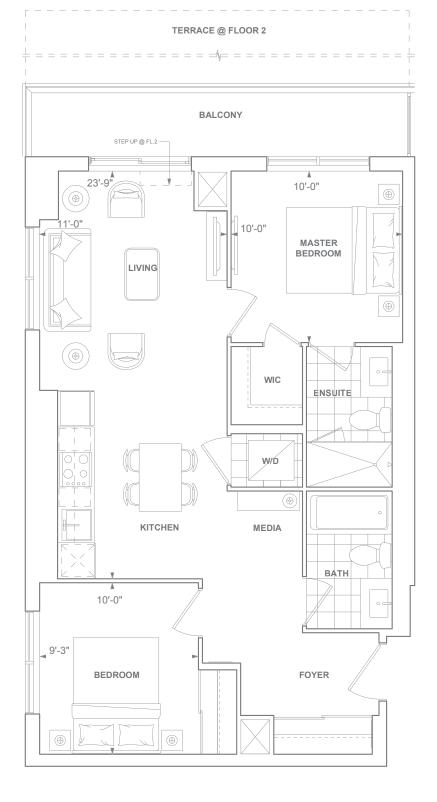

## 20 2 8E0R00M 673 5Q. FT.

70 SQ. FT. BALCONY 220 SQ. FT. TERRACE (AT FLOOR 2)

BUILDING A

FLOORS 9-12 FLOORS 15-24

BUILDING A

FLOOR 3 FLOORS 5-7

#### 2E 2 8EDROOM 680 SQ. FT.

75 SQ. FT. BALCONY 235 SQ. FT. TERRACE (AT FLOOR 2)

21'-6"

0

BATH

FOYER

Libert

FLOORS 5-7