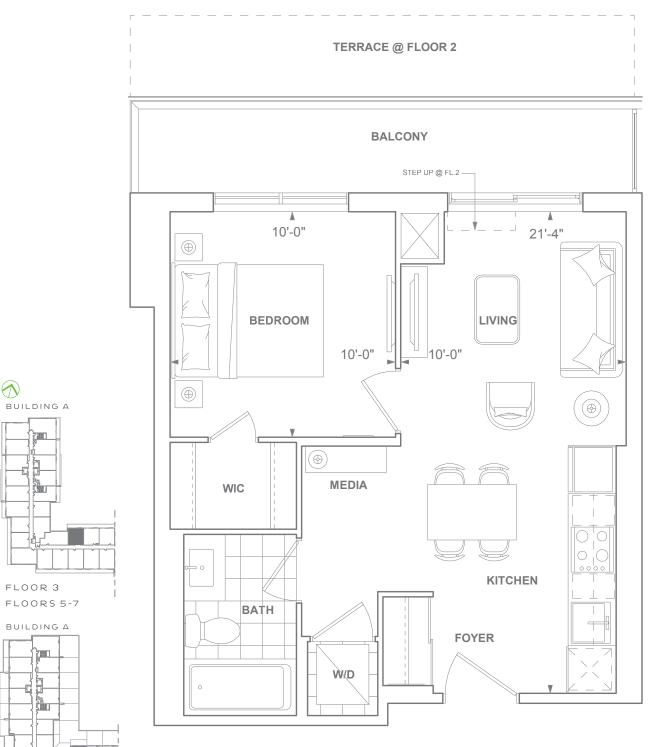

## 1C 1 8EDROOM 496 SQ. FT.

70 SQ. FT. BALCONY 375 SQ. FT. TERRACE (AT FLOOR 2)

## 16 1 8EDROOM 549 5Q. FT.

70 SQ. FT. BALCONY 475 SQ. FT. TERRACE (AT FLOOR 2)

Note: All prices, figures, sizes, specifications and information are subject to change without notice. E. & O.E. All areas and stated dimensions are approximate. Actual usable floor space, living area and square footage may vary from stated floor area. All illustrations are artist's concept only. The unit shown may be the reverse of the unit purchased. The purchase price does not include any furniture. © 2021 Liberty Development Corporation. All rights reserved.