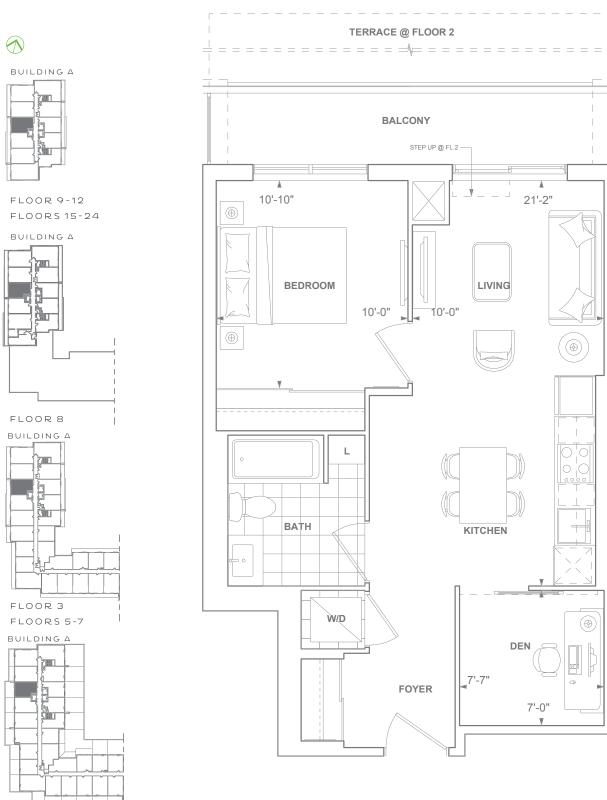

## 1F+D 1 8EDROOM + DEN 631 SQ. FT.

70 SQ. FT. BALCONY 475 SQ. FT. TERRACE (AT FLOOR 2)

FLOOR 9-12 FLOOR 5 15-24 BUILDING A FLOOR 8 BUILDING A FLOOR 8 BUILDING A FLOOR 3 FLOOR 5-7 BUILDING A

## 20 2 8E0R00M 673 5Q. FT.

70 SQ. FT. BALCONY 220 SQ. FT. TERRACE (AT FLOOR 2)

BUILDING A

FLOORS 9-12 FLOORS 15-24

BUILDING A

FLOOR 3 FLOORS 5-7