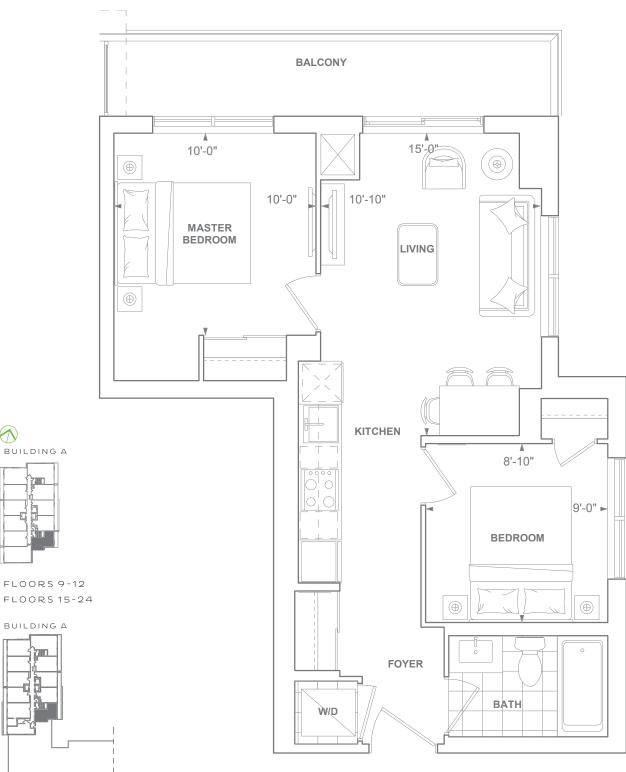

#### 18 1 8EDROOM 491 SQ. FT.

75 SQ. FT. BALCONY 155 SQ. FT. TERRACE (AT FLOOR 2)

**BUILDING A** 