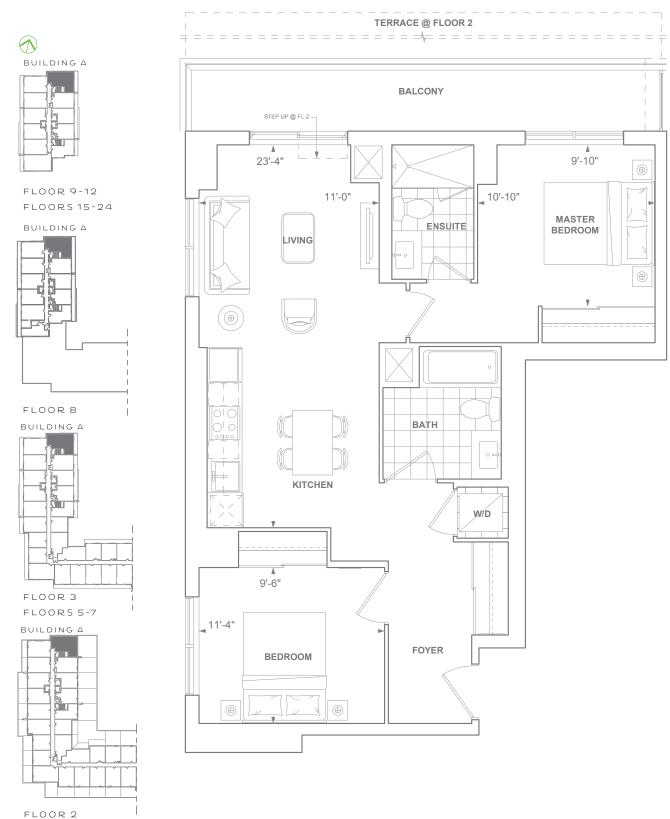

## 1F+D 1 8EDROOM + DEN 631 SQ. FT.

70 SQ. FT. BALCONY 475 SQ. FT. TERRACE (AT FLOOR 2)

FLOOR 9-12 FLOOR 5 15-24 BUILDING A FLOOR 8 BUILDING A FLOOR 8 BUILDING A FLOOR 3 FLOOR 5-7 BUILDING A

## 20 2 8E0R00M 673 5Q. FT.

70 SQ. FT. BALCONY 220 SQ. FT. TERRACE (AT FLOOR 2)

BUILDING A

FLOORS 9-12 FLOORS 15-24

BUILDING A

FLOOR 3 FLOORS 5-7