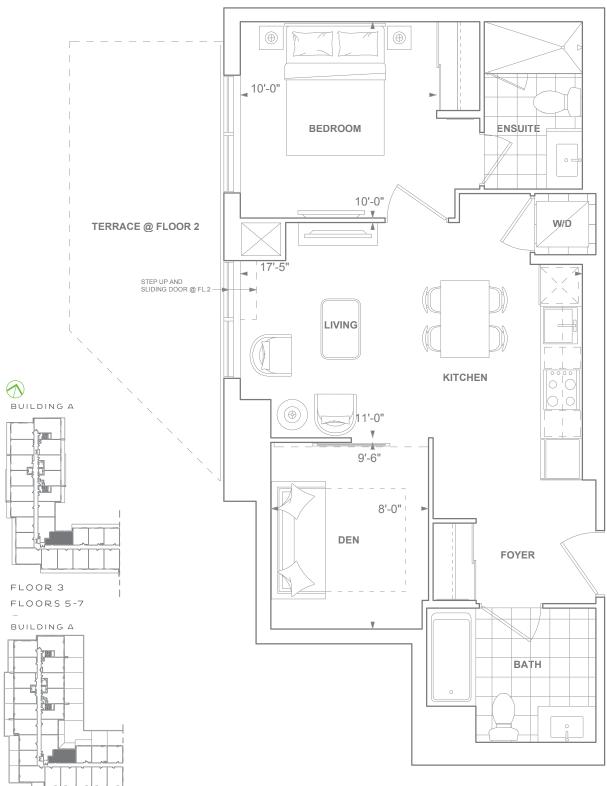

## 18+D 1 8EDROOM + DEN 579 5Q. FT.

70 SQ. FT. BALCONY 235 SQ. FT. TERRACE (AT FLOOR 2) 255 SQ. FT. TERRACE (AT FLOOR 2)

FLOOR 3 FLOORS 5-7