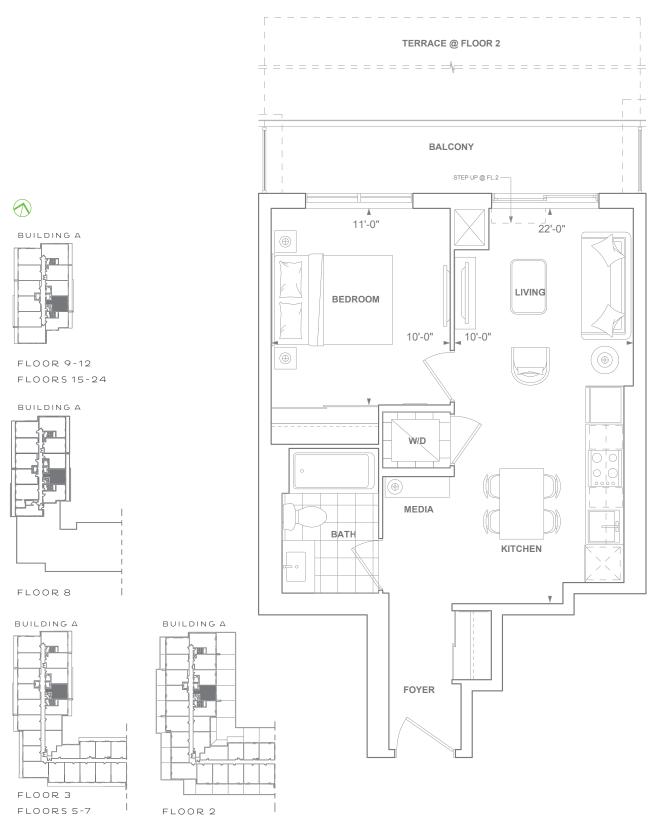

## 18+D 18EDROOM + DEN 561 5Q. FT.

70 SQ. FT. BALCONY 480 SQ. FT. TERRACE (AT FLOOR 2)

TERRACE @ FLOOR 2

FLOORS 15-24

5

FLOOR 3

## 1F+D 1 8EDROOM + DEN 631 SQ. FT.

70 SQ. FT. BALCONY 475 SQ. FT. TERRACE (AT FLOOR 2)

FLOOR 9-12 FLOOR 5 15-24 BUILDING A FLOOR 8 BUILDING A FLOOR 8 BUILDING A FLOOR 3 FLOOR 5-7 BUILDING A