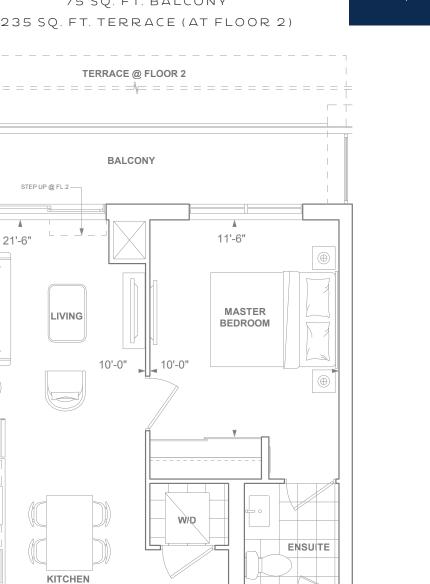

#### 10 1 BEDROOM 525 SQ. FT.

70 SQ. FT. BALCONY 220 SQ. FT. TERRACE (AT FLOOR 2) 235 SQ. FT. TERRACE (AT FLOOR 2)

FLOORS 5-7

FLOORS 5-7