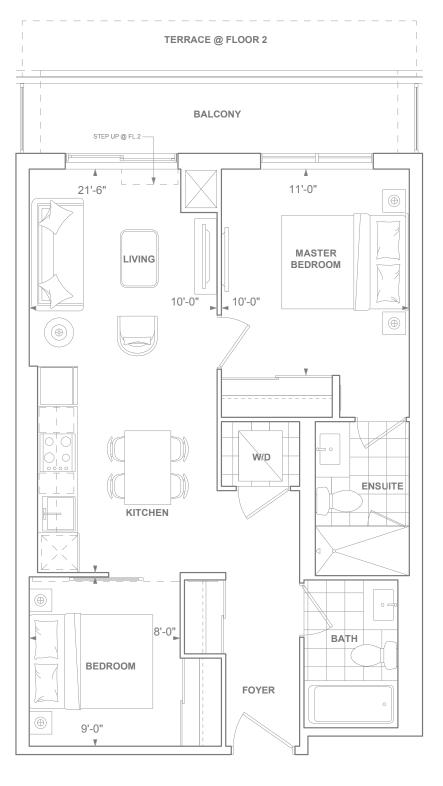

#### 18 (8F) 1 8EDROOM 486 SQ. FT.

70 SQ. FT. BALCONY 375 SQ. FT. TERRACE (AT FLOOR 2)

FLOORS 5-7

۶Ì

FLOOR 2