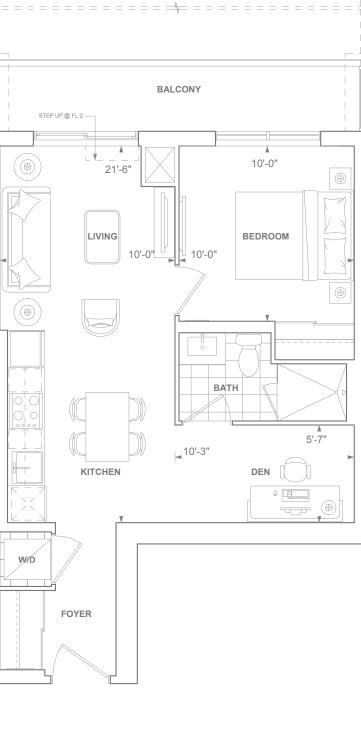

## 18+D 18EDROOM + DEN 561 5Q. FT.

70 SQ. FT. BALCONY 480 SQ. FT. TERRACE (AT FLOOR 2)

TERRACE @ FLOOR 2

FLOORS 15-24

5

FLOOR 3

## 18+D 1 8EDROOM + DEN 579 5Q. FT.

70 SQ. FT. BALCONY 235 SQ. FT. TERRACE (AT FLOOR 2) 255 SQ. FT. TERRACE (AT FLOOR 2)

FLOOR 3 FLOORS 5-7