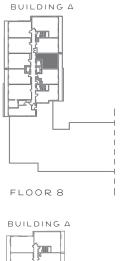

#### 18 (8F) 1 8EDROOM 486 SQ. FT.

70 SQ. FT. BALCONY 375 SQ. FT. TERRACE (AT FLOOR 2)

FLOORS 5-7

۶Ì

FLOOR 2

FLOOR 2

FLOOR 8

FLOOR 8