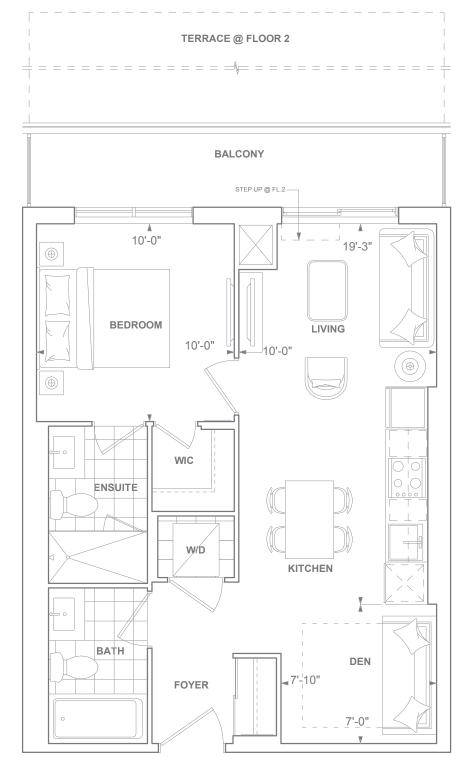

## 10+0 1 BEDROOM + DEN 610 SQ. FT.

70 SQ. FT. BALCONY 225 SQ. FT. TERRACE (AT FLOOR 2)

FLOOR 2

## 1E+D(8F) 1 8EDROOM + DEN 612 SQ. FT.

70 SQ. FT. BALCONY 220 SQ. FT. TERRACE (AT FLOOR 2)

FLOOR 2

N

BUILDING A