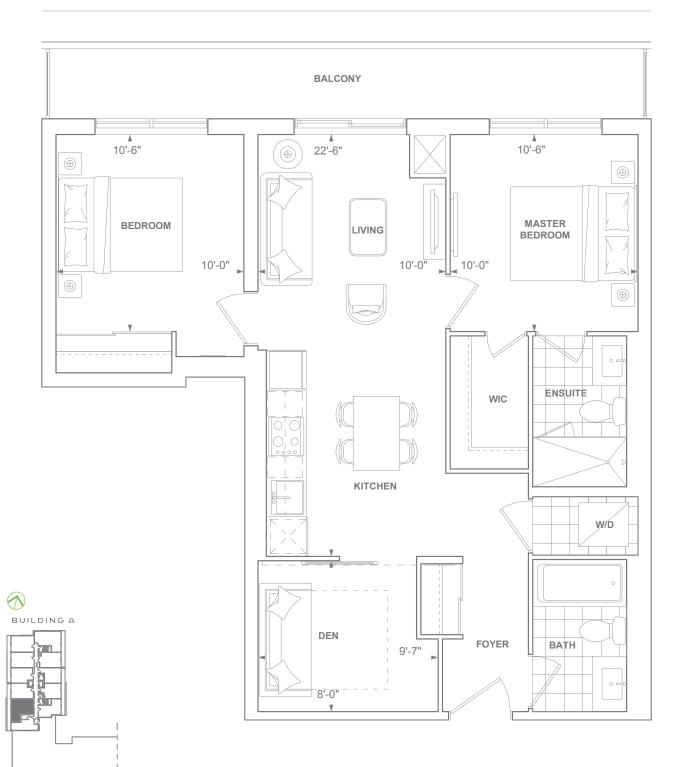

## 1F+D 1 8EDROOM + DEN 631 SQ. FT.

70 SQ. FT. BALCONY 475 SQ. FT. TERRACE (AT FLOOR 2)

FLOOR 9-12 FLOOR 5 15-24 BUILDING A FLOOR 8 BUILDING A FLOOR 8 BUILDING A FLOOR 3 FLOOR 5-7 BUILDING A