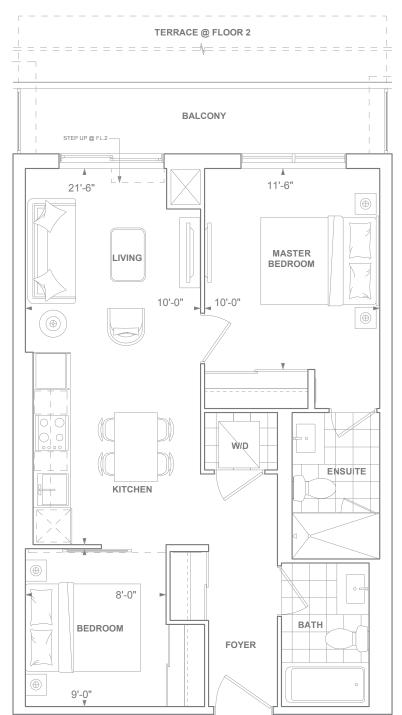

#### 18 (8F) 1 8EDROOM 486 SQ. FT.

70 SQ. FT. BALCONY 375 SQ. FT. TERRACE (AT FLOOR 2)

FLOORS 5-7

۶Ì

FLOOR 2