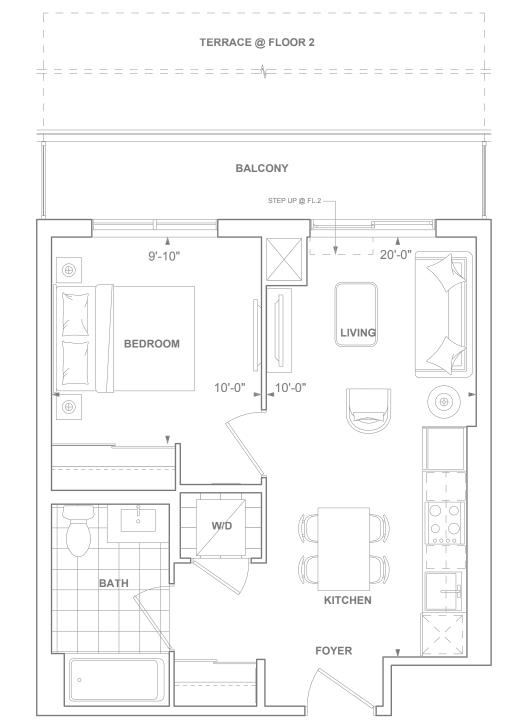

#### 18 (8F) 1 8EDROOM 486 SQ. FT.

70 SQ. FT. BALCONY 375 SQ. FT. TERRACE (AT FLOOR 2)

FLOORS 5-7

۶Ì

FLOOR 2

#### 18 1 8EDROOM 491 SQ. FT.

75 SQ. FT. BALCONY 155 SQ. FT. TERRACE (AT FLOOR 2)

**BUILDING A** 