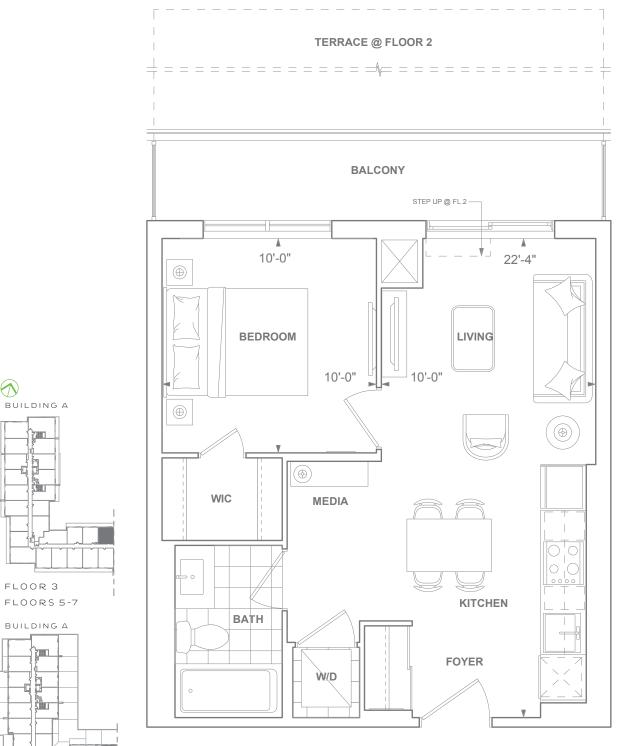

## 1C 1 8EDROOM 496 SQ. FT.

70 SQ. FT. BALCONY 375 SQ. FT. TERRACE (AT FLOOR 2)