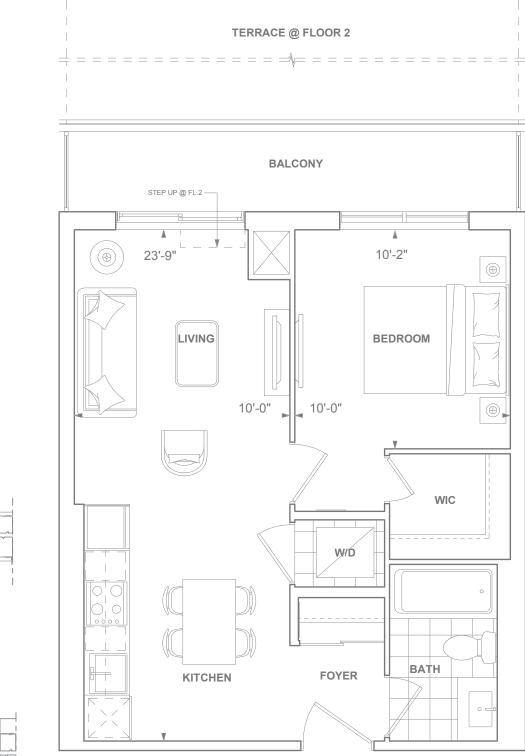

#### 18 (8F) 1 8EDROOM 486 SQ. FT.

70 SQ. FT. BALCONY 375 SQ. FT. TERRACE (AT FLOOR 2)

FLOORS 5-7

۶Ì

FLOOR 2