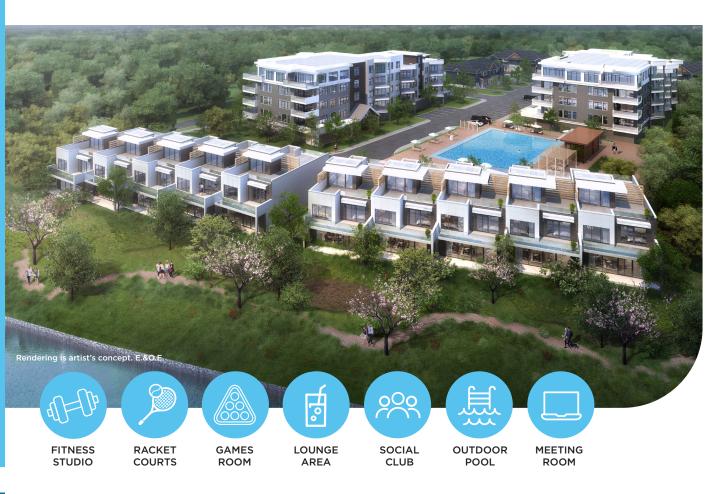

# Introducing **Balsam & Cameron House** Condominiums

In Scenic Fenelon Falls on Cameron Lake.

2 Buildings | 5 Storeys-33 Suites Each



# **All-Inclusive Living Starts Here**

AMENITIES

REA

4



# **Cameron Lake, Trent-Severn Waterway**

#### Watersports

Cameron Lake is an ideal size for watersports, with plenty of space for boats but not so large that waves become a major issue on windier days.

## Fishing

Cameron Lake is home to a range of game fish species, including small and large-mouth bass, walleye, northern pike and muskie.

## Swimming

Cameron Lake has a higher proportion of prime, sand-bottomed waterfront than any other lake in the western Kawarthas, which makes for ideal child-friendly swimming.

## Hiking

The 85km Victoria Rail Trail passes through Fenelon Falls and up the eastern shore of Cameron Lake. It is perfect for hiking and cycling.

## Winter Activities

Snowmobilers can also use the Victoria Rail Trail in winter to access the large network of trails fur