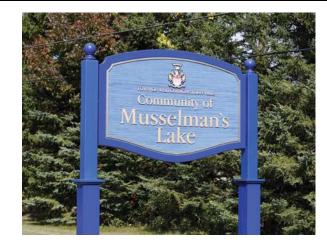

### Musselma

### STOUFFVILLE AIR

Explore lush landscapes, Musselman's lake, fun parks, community gardens, outdoor recreation, golf clubs, equestrian centres, and more. Rupert Park is a top choice for families, featuring a playground, picnic area, toboggan hill, baseball diamond, skating rink, and basketball court. Feeling fit? Visit Sunnyridge Park to use the outdoor fitness equipment and help yourself to a fresh apple or pear, organically grown as part of Stouffville's Edible Tree Program.