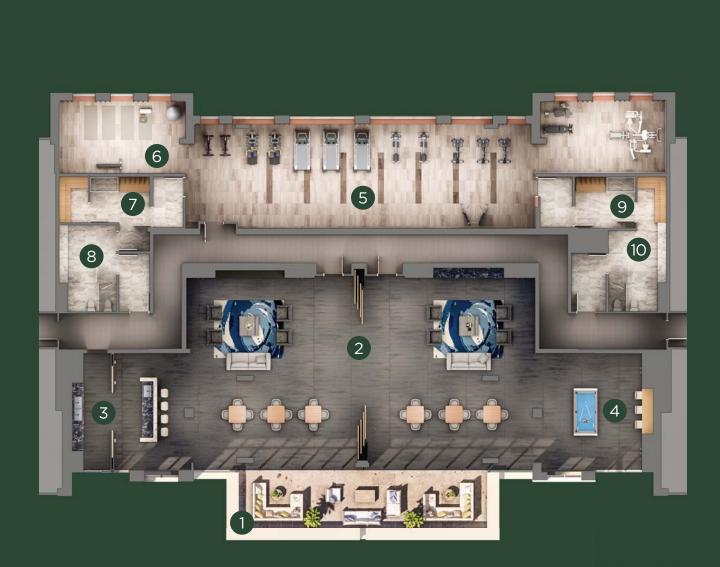

REJUVENATE

REJUVENATE

Warm up by the fireplace or relax on the outdoor terrace. Get energized in the state-of-the-art fitness centre and yoga studio. Invite loved ones to unwind in your stunning party room, play virtual golf, and let the kids enjoy the playroom. Dictate your days and design your lifestyle with an array of fantastic amenities at 9th & Main.

### THIRD FLOOR AMENITIES

- 1. Outdoor Terrace & BBQ
- 2. Party Room
- 3. Catering Kitchen
- 4. Billiards/Game Room
- 5. Fitness Centre
- 6. Yoga Studio

- 7. Men's Change Room & Steam Room
- 8. Men's Washroom
- 9. Woman's Change Room & Steam Room

10. Women's Washroom