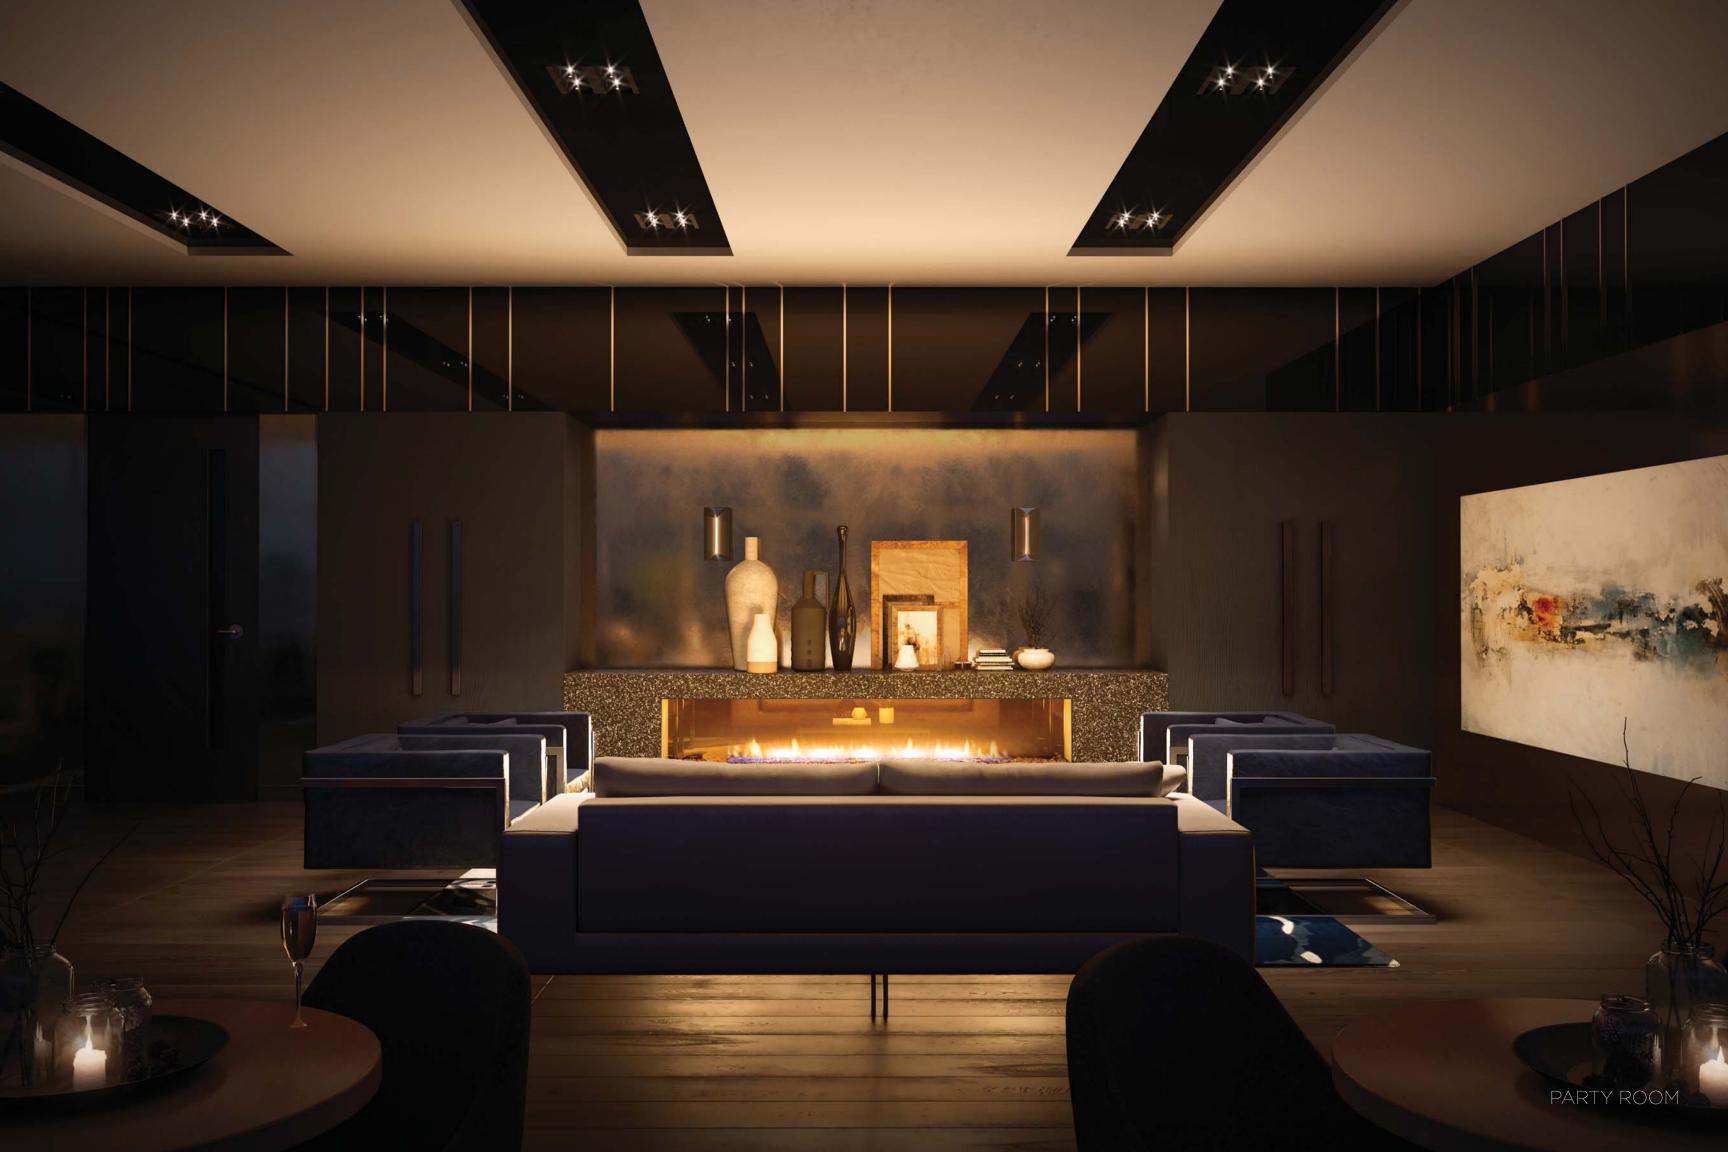

REJUVENATE

REJUVENATE

Warm up by the fireplace or relax on the outdoor terrace. Get energized in the state-of-the-art fitness centre and yoga studio. Invite loved ones to unwind in your stunning party room, play virtual golf, and let the kids enjoy the playroom. Dictate your days and design your lifestyle with an array of fantastic amenities at 9th & Main.

### THIRD FLOOR AMENITIES

- 1. Outdoor Terrace & BBQ
- 2. Party Room
- 3. Catering Kitchen
- 4. Billiards/Game Room
- 5. Fitness Centre
- 6. Yoga Studio

- 7. Men's Change Room & Steam Room
- 8. Men's Washroom
- 9. Woman's Change Room & Steam Room