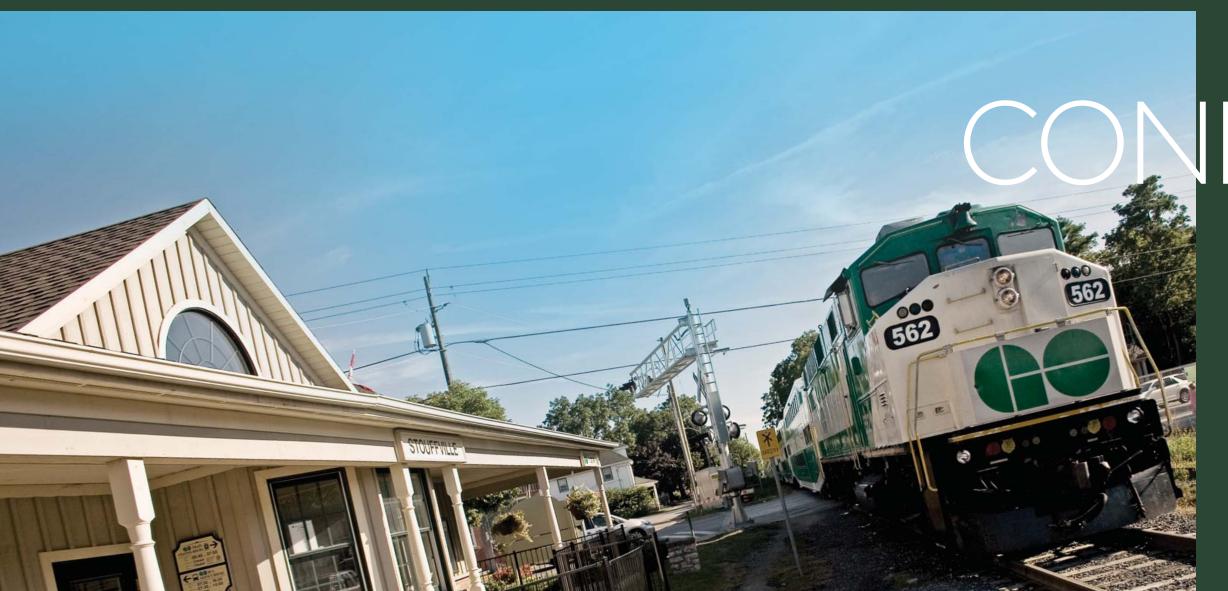

### The Journey

| Stouffville GO Transit Station 3 | minutes |
|----------------------------------|---------|
| Highway 404 <b>14</b>            | minutes |
| Highway 4079                     | minutes |

### The Destination

| Billy Bishop Airport | 90 | minutes |
|----------------------|----|---------|
| Pearson Airport      | 45 | minutes |
| Union Station        | 60 | minutes |

Commuting Made Easy.
Although everything you could need is right here in Stouffville, it's easy to branch out across the GTA. Take advantage of easy access to the Stouffville GO Station, highways 407 and 404, buses 15, 70, and 71, and more. Drive, ride, and walk your way throughout the neighbourhood and beyond.