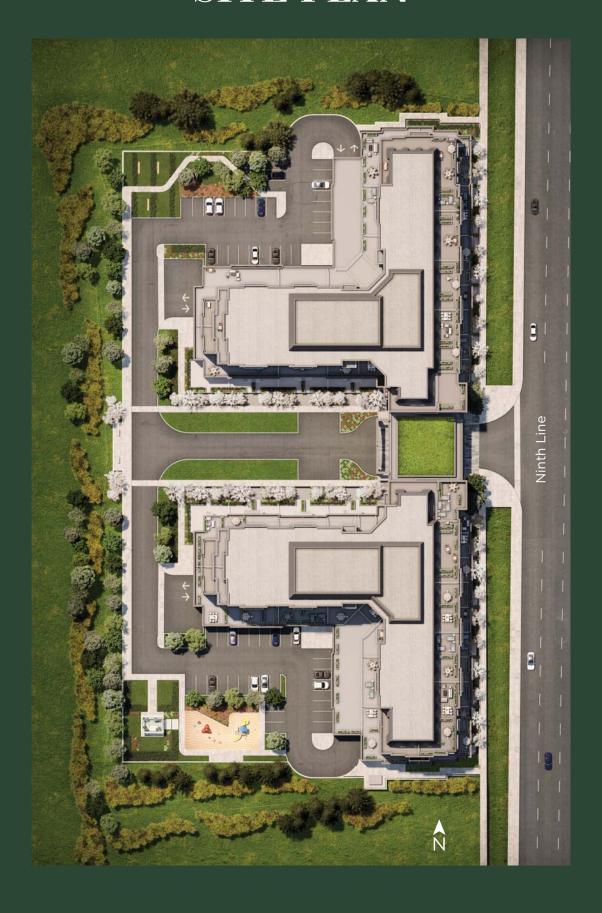

munity. Thoughtfully designed to be as functional as it is fabulous, each spacious suite is built to elevate your modern lifestyle.











REJUVENATE

REJUVENATE

Warm up by the fireplace or relax on the outdoor terrace. Get energized in the state-of-the-art fitness centre and yoga studio. Invite loved ones to unwind in your stunning party room, play virtual golf, and let the kids enjoy the playroom. Dictate your days and design your lifestyle with an array of fantastic amenities at 9th & Main.







### THIRD FLOOR AMENITIES



- 1. Outdoor Terrace & BBQ
- 2. Party Room
- 3. Catering Kitchen
- 4. Billiards/Game Room
- 5. Fitness Centre
- 6. Yoga Studio

- 7. Men's Change Room & Steam Room
- 8. Men's Washroom
- 9. Woman's Change Room & Steam Room

10. Women's Washroom

### SITE PLAN















## MAKE A LASTING FIRST IMPRESSION.

At 9th & Main, a stunning lobby welcomes you home and greets guests with opulence. From stylish carpets and seating to beautiful tables and chandeliers, every detail is a work of art on its own. Together, each element fuses to create a luxurious ambiance.



CONFORT STYLE

The suites at 9th & Main offer an unprecedented balance of supreme comfort and impeccable style.
Featuring only the highest quality materials and brilliant design, every area is optimized to offer the best use of space. Thoughtful layouts and carefully selected elements provide the entire community with a truly astounding ambiance.











The Town of Whitchurch-Stouffville is the best of both worlds. Located within the York Region of the Greater Toronto and Hamilton