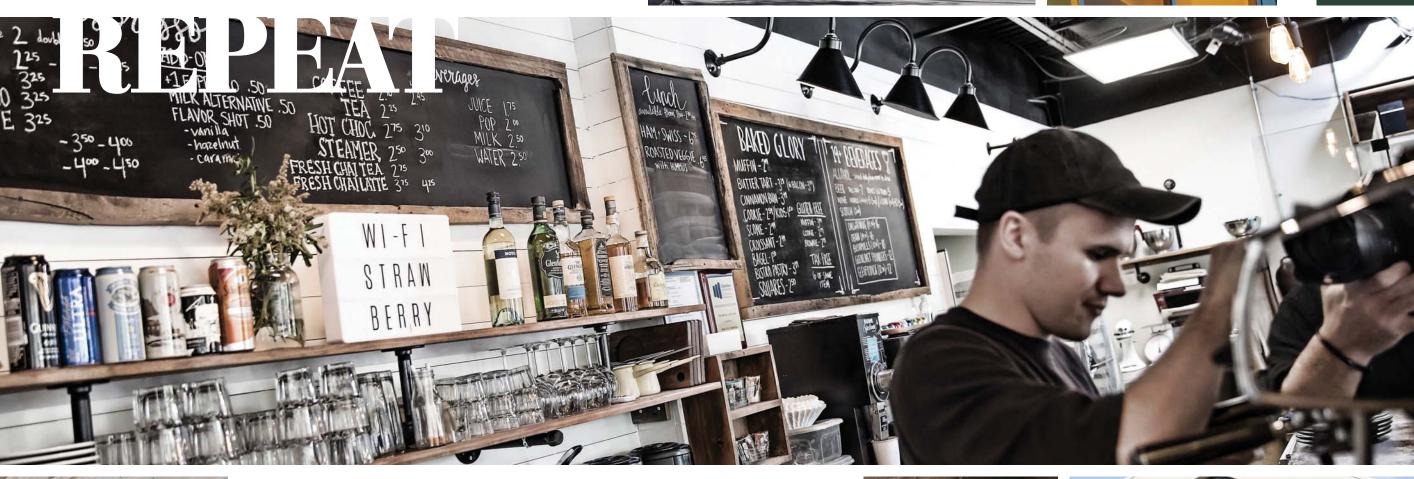

### **Indulgent Dining**

| Fishbone by the Lake <b>11 minutes</b>  |
|-----------------------------------------|
| Maki Sushi4 minutes                     |
| Red Bulb Espresso Bar 3 minutes         |
| The King's Landing Bar & Grill4 minutes |

Convenience and indulgence is always just around the corner. Enjoy unique dishes with immense flavour at Fishbone Bistro, or pick up everything you need at the nearby Metro and make culinary creations in your own chef-inspired kitchen. Shop until you drop at the nearby mall, or browse boutiques along Main Street. There's always something fun to do in Stouffville.