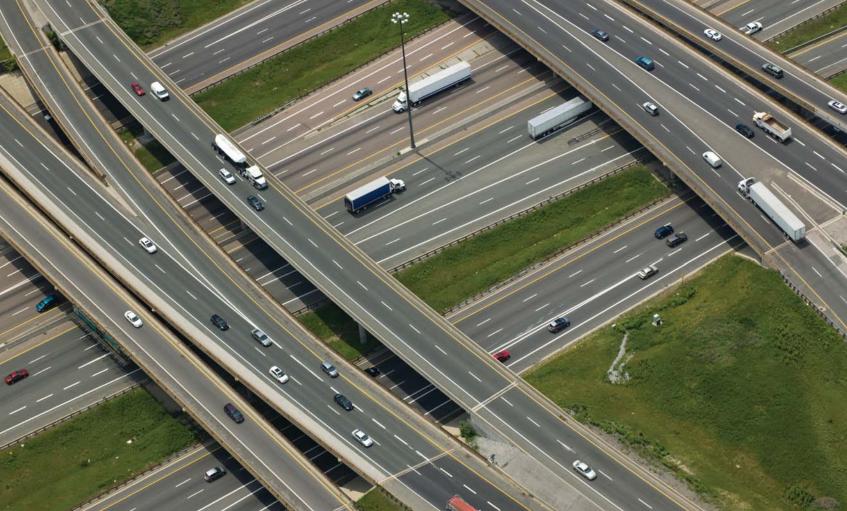

### The Journey

| Stouffville GO Transit Station 3 | minutes |
|----------------------------------|---------|
| Highway 404 <b>14</b>            | minutes |
| Highway 4079                     | minutes |

### The Destination

| Billy Bishop Airport | 90 | minutes |
|----------------------|----|---------|
| Pearson Airport      | 45 | minutes |
| Union Station        | 60 | minutes |

Commuting Made Easy.
Although everything you could need is right here in Stouffville, it's easy to branch out across the GTA. Take advantage of easy access to the Stouffville GO Station, highways 407 and 404, buses 15, 70, and 71, and more. Drive, ride, and walk your way throughout the neighbourhood and beyond.