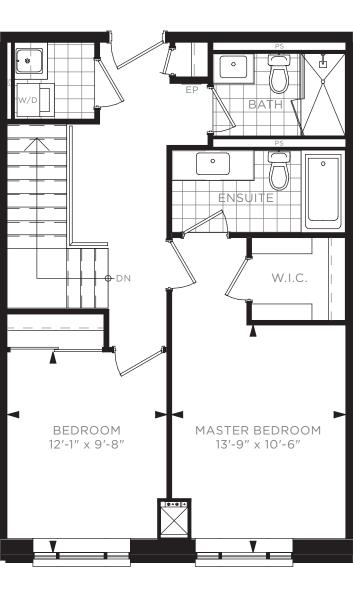

#### TWO BEDROOM TOWNHOUSE TH F - BUILDING A / 1,530 SQ. FT.

1ST FLOOR 2ND FLOOR

## TWO BEDROOM + DEN TOWNHOUSE TH J - BUILDING A / 1,520 SQ. FT.

W.I.C. MASTER BEDROOM BEDROOM 12'-1" x 9'-8" 13'-9" x 10'-6"

2ND FLOOR

17 16 15 14 13 12 11 10 09 08

1ST FLOOR