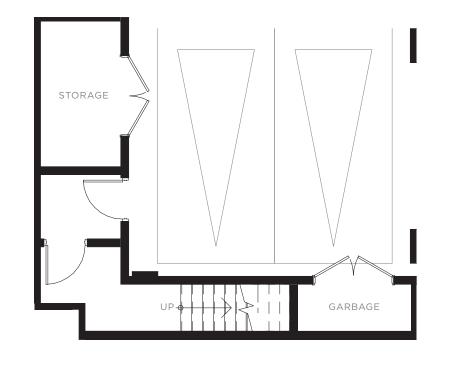

### TWO BEDROOM + DEN TOWNHOUSE TH K - BUILDING A / 1,600 SQ. FT.

UNDERGROUND P1

17 16 15 14 13 12 11 10 09 08

2ND FLOOR

1ST FLOOR

2ND FLOOR