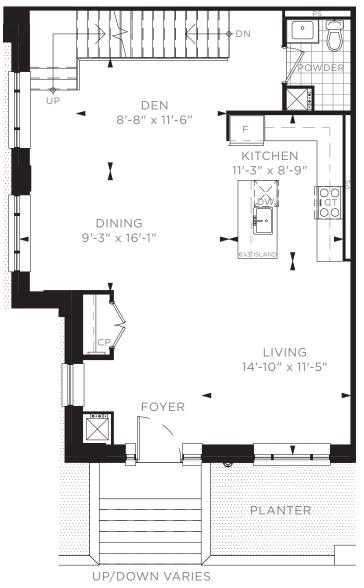

## TWO BEDROOM + DEN TOWNHOUSE TH J - BUILDING A / 1,520 SQ. FT.

W.I.C. MASTER BEDROOM BEDROOM 12'-1" x 9'-8" 13'-9" x 10'-6"

2ND FLOOR

17 16 15 14 13 12 11 10 09 08

1ST FLOOR

## TWO BEDROOM + DEN TOWNHOUSE TH L - BUILDING A / 1,545 SQ. FT.

2ND FLOOR

2ND FLOOR

17 16 15 14 13 12 11 10 09 08

1ST FLOOR

### TWO BEDROOM + DEN TOWNHOUSE TH K - BUILDING A / 1,600 SQ. FT.

UNDERGROUND P1

17 16 15 14 13 12 11 10 09 08

2ND FLOOR

1ST FLOOR

2ND FLOOR

### TWO BEDROOM & DEN TOWNHOUSE TH D - BUILDING A / 1,975 SQ. FT.

1ST FLOOR

2ND FLOOR

2ND FLOOR

17 16 15 14 13 12 11 10 09 08

UNDERGROUND P1

1ST FLOOR

2ND FLOOR