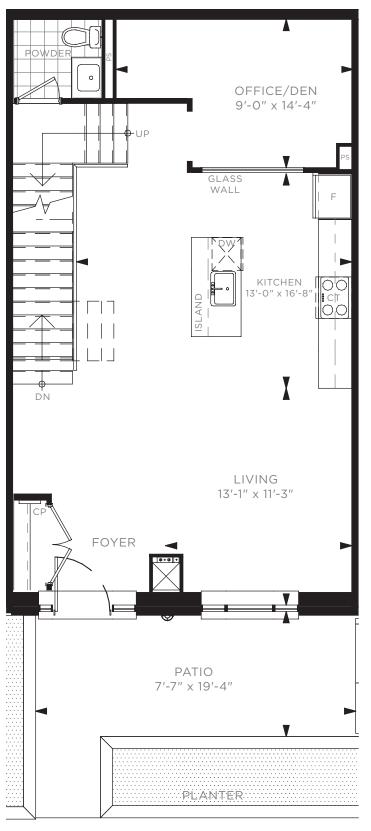

#### TWO BEDROOM TOWNHOUSE TH F - BUILDING A / 1,530 SQ. FT.

1ST FLOOR 2ND FLOOR