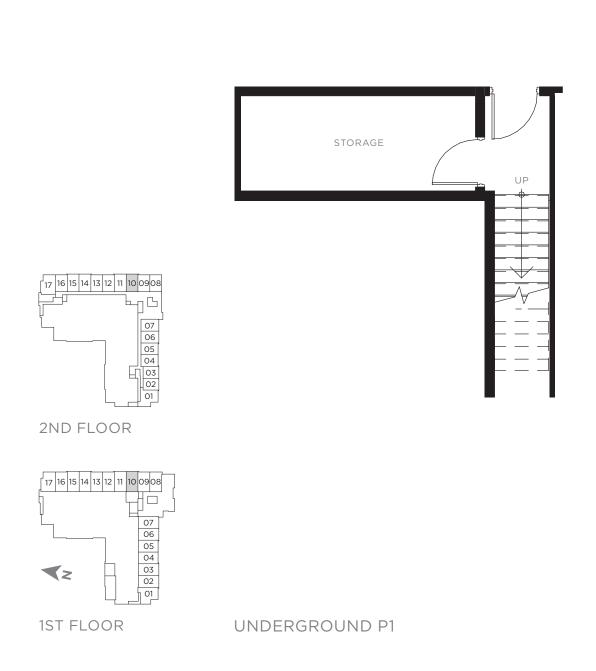

### TWO BEDROOM + DEN TOWNHOUSE TH K - BUILDING A / 1,600 SQ. FT.

UNDERGROUND P1

17 16 15 14 13 12 11 10 09 08

2ND FLOOR

1ST FLOOR

2ND FLOOR