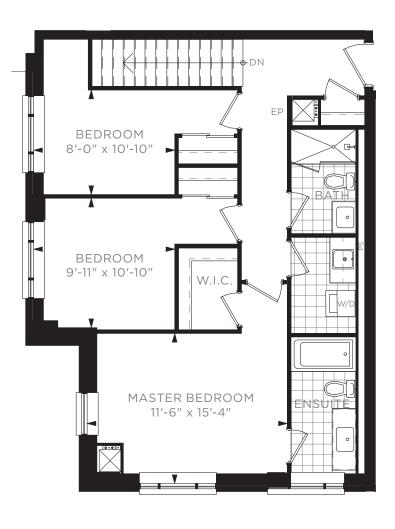

## TWO BEDROOM + DEN TOWNHOUSE TH J - BUILDING A / 1,520 SQ. FT.

W.I.C. MASTER BEDROOM BEDROOM 12'-1" x 9'-8" 13'-9" x 10'-6"

2ND FLOOR

17 16 15 14 13 12 11 10 09 08

1ST FLOOR

## TWO BEDROOM + DEN TOWNHOUSE TH L - BUILDING A / 1,545 SQ. FT.

2ND FLOOR

2ND FLOOR

17 16 15 14 13 12 11 10 09 08

1ST FLOOR

### TWO BEDROOM + DEN TOWNHOUSE TH K - BUILDING A / 1,600 SQ. FT.

UNDERGROUND P1

17 16 15 14 13 12 11 10 09 08

2ND FLOOR

1ST FLOOR

2ND FLOOR

### TWO BEDROOM & DEN TOWNHOUSE TH D - BUILDING A / 1,975 SQ. FT.

1ST FLOOR

2ND FLOOR

2ND FLOOR

17 16 15 14 13 12 11 10 09 08

UNDERGROUND P1

1ST FLOOR

2ND FLOOR