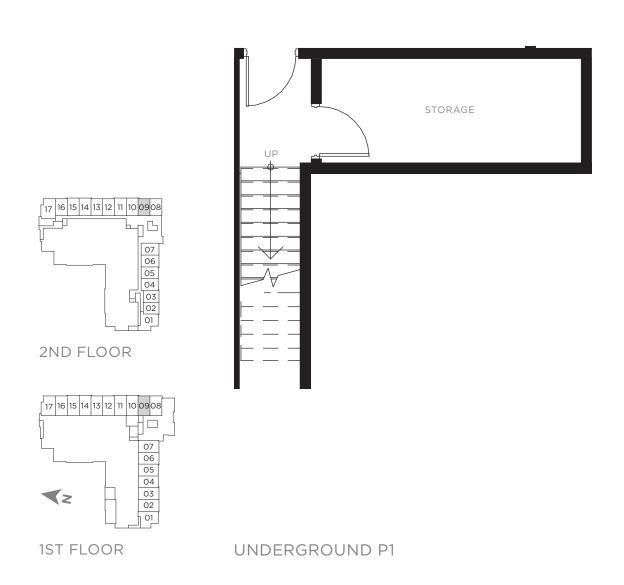

### TWO BEDROOM + DEN TOWNHOUSE TH K - BUILDING A / 1,600 SQ. FT.

UNDERGROUND P1

17 16 15 14 13 12 11 10 09 08

2ND FLOOR

1ST FLOOR

2ND FLOOR