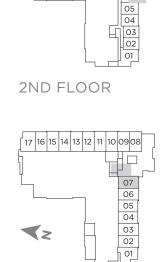

## TWO BEDROOM + DEN TOWNHOUSE TH J - BUILDING A / 1,520 SQ. FT.

W.I.C. MASTER BEDROOM BEDROOM 12'-1" x 9'-8" 13'-9" x 10'-6"

2ND FLOOR

17 16 15 14 13 12 11 10 09 08

1ST FLOOR

## TWO BEDROOM + DEN TOWNHOUSE TH L - BUILDING A / 1,545 SQ. FT.

2ND FLOOR

2ND FLOOR

17 16 15 14 13 12 11 10 09 08

1ST FLOOR

### TWO BEDROOM + DEN TOWNHOUSE TH K - BUILDING A / 1,600 SQ. FT.

UNDERGROUND P1

17 16 15 14 13 12 11 10 09 08

2ND FLOOR

1ST FLOOR

2ND FLOOR

### TWO BEDROOM & DEN TOWNHOUSE TH D - BUILDING A / 1,975 SQ. FT.

1ST FLOOR

2ND FLOOR

2ND FLOOR

17 16 15 14 13 12 11 10 09 08

UNDERGROUND P1

1ST FLOOR

2ND FLOOR