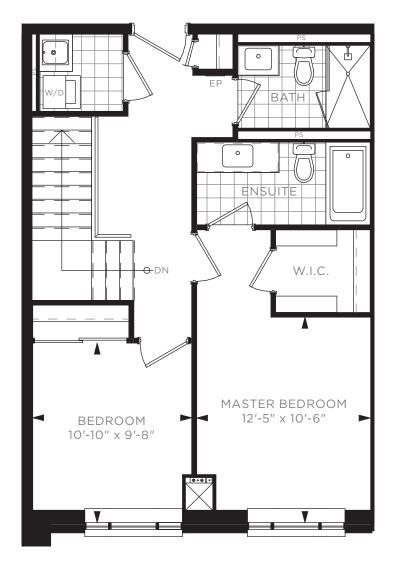

## TWO BEDROOM + DEN TOWNHOUSE TH J - BUILDING A / 1,520 SQ. FT.

W.I.C. MASTER BEDROOM BEDROOM 12'-1" x 9'-8" 13'-9" x 10'-6"

2ND FLOOR

17 16 15 14 13 12 11 10 09 08

1ST FLOOR