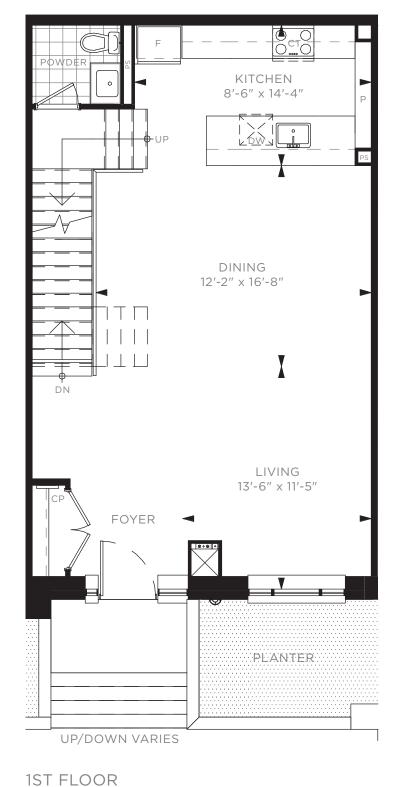

### TWO BEDROOM & DEN TOWNHOUSE TH D - BUILDING A / 1,975 SQ. FT.

1ST FLOOR

2ND FLOOR

2ND FLOOR

17 16 15 14 13 12 11 10 09 08

UNDERGROUND P1

1ST FLOOR

2ND FLOOR