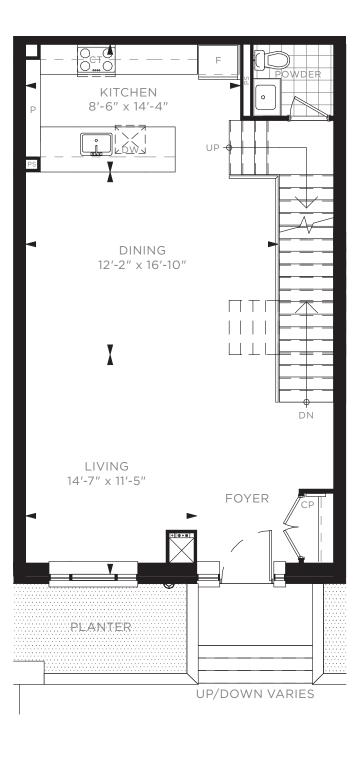

#### TWO BEDROOM TOWNHOUSE TH F - BUILDING A / 1,530 SQ. FT.

1ST FLOOR 2ND FLOOR