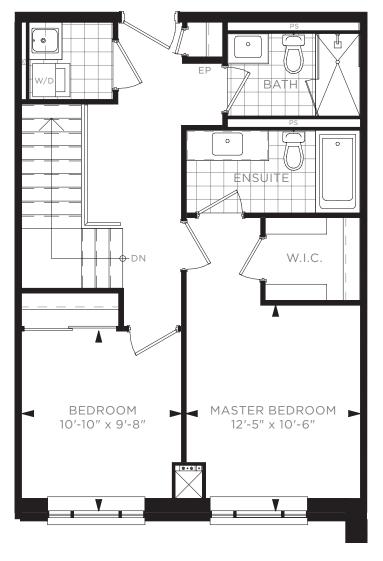

## TWO BEDROOM + DEN TOWNHOUSE TH J - BUILDING A / 1,520 SQ. FT.

W.I.C. MASTER BEDROOM BEDROOM 12'-1" x 9'-8" 13'-9" x 10'-6"

2ND FLOOR

17 16 15 14 13 12 11 10 09 08

1ST FLOOR

## TWO BEDROOM + DEN TOWNHOUSE TH L - BUILDING A / 1,545 SQ. FT.

2ND FLOOR

2ND FLOOR

17 16 15 14 13 12 11 10 09 08

1ST FLOOR

### TWO BEDROOM + DEN TOWNHOUSE TH K - BUILDING A / 1,600 SQ. FT.

UNDERGROUND P1

17 16 15 14 13 12 11 10 09 08

2ND FLOOR

1ST FLOOR

2ND FLOOR

### TWO BEDROOM & DEN TOWNHOUSE TH D - BUILDING A / 1,975 SQ. FT.

1ST FLOOR

2ND FLOOR

2ND FLOOR

17 16 15 14 13 12 11 10 09 08

UNDERGROUND P1

1ST FLOOR

2ND FLOOR