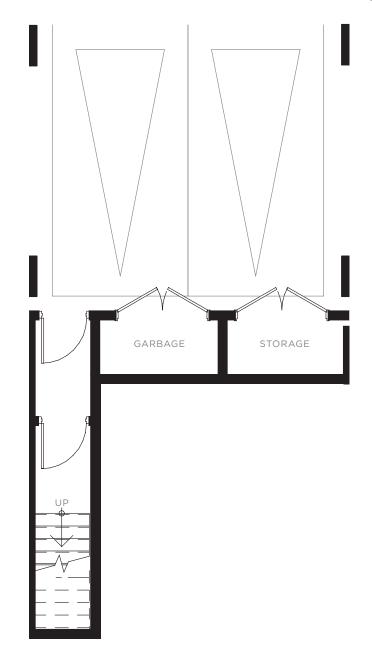

### TWO BEDROOM + DEN TOWNHOUSE TH K - BUILDING A / 1,600 SQ. FT.

UNDERGROUND P1

17 16 15 14 13 12 11 10 09 08

2ND FLOOR

1ST FLOOR

2ND FLOOR

### TWO BEDROOM & DEN TOWNHOUSE TH D - BUILDING A / 1,975 SQ. FT.

1ST FLOOR

2ND FLOOR

2ND FLOOR

17 16 15 14 13 12 11 10 09 08

UNDERGROUND P1

1ST FLOOR

2ND FLOOR