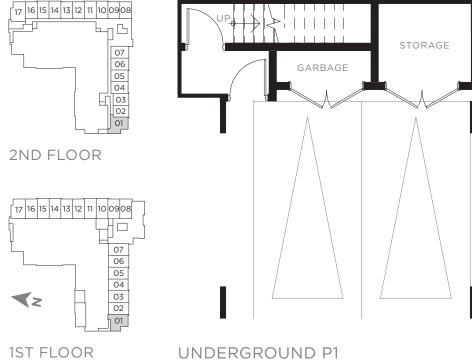

### TWO BEDROOM + DEN TOWNHOUSE TH K - BUILDING A / 1,600 SQ. FT.

UNDERGROUND P1

17 16 15 14 13 12 11 10 09 08

2ND FLOOR

1ST FLOOR

2ND FLOOR