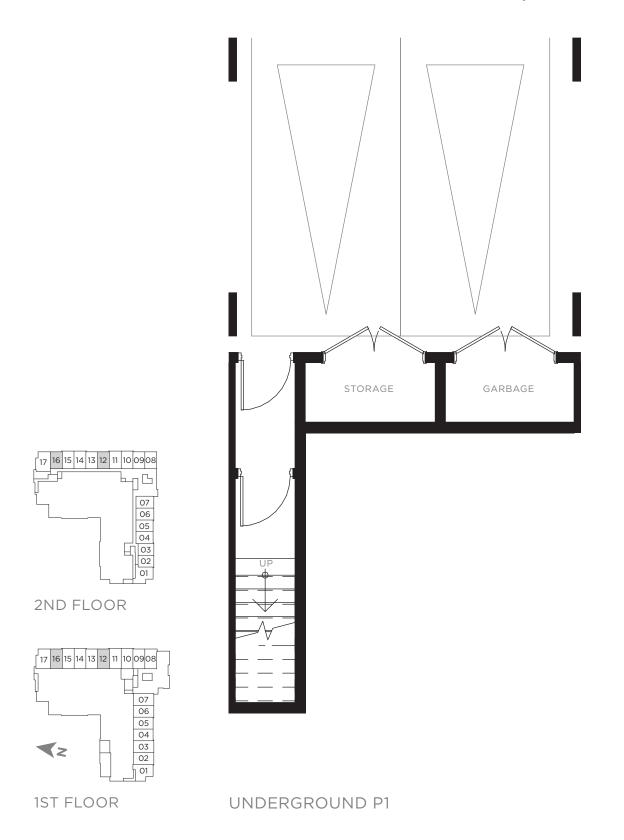

### TWO BEDROOM & DEN TOWNHOUSE TH D - BUILDING A / 1,975 SQ. FT.

1ST FLOOR

2ND FLOOR

2ND FLOOR

17 16 15 14 13 12 11 10 09 08

UNDERGROUND P1

1ST FLOOR

2ND FLOOR