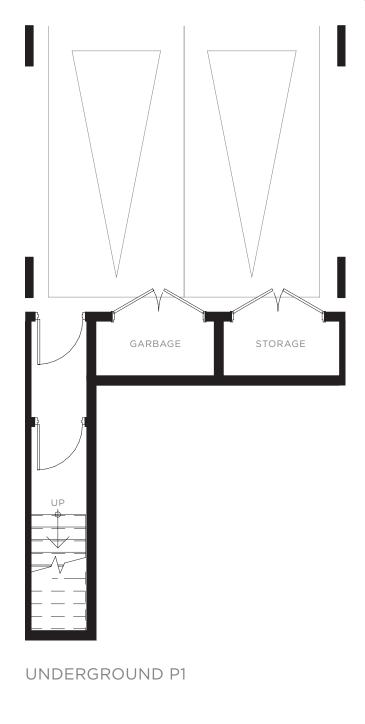

### TWO BEDROOM + DEN TOWNHOUSE TH K - BUILDING A / 1,600 SQ. FT.

UNDERGROUND P1

17 16 15 14 13 12 11 10 09 08

2ND FLOOR

1ST FLOOR

2ND FLOOR

### TWO BEDROOM & DEN TOWNHOUSE TH D - BUILDING A / 1,975 SQ. FT.

1ST FLOOR

2ND FLOOR

2ND FLOOR

17 16 15 14 13 12 11 10 09 08

UNDERGROUND P1

1ST FLOOR

2ND FLOOR