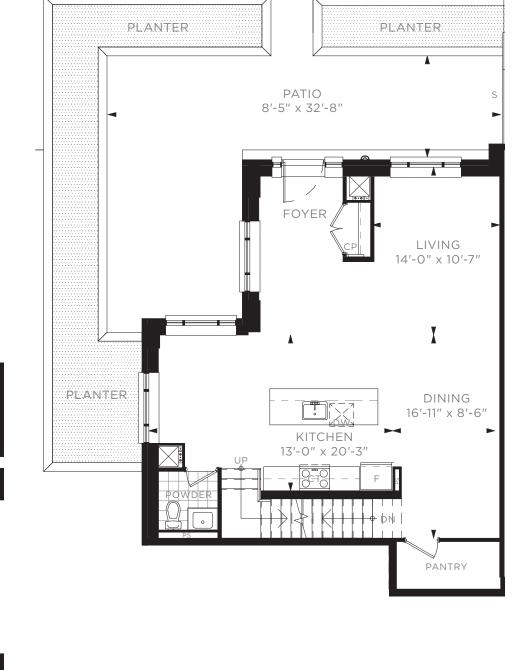

#### TWO BEDROOM TOWNHOUSE TH G - BUILDING A / 1,615 SQ. FT.

1ST FLOOR 2ND FLOOR