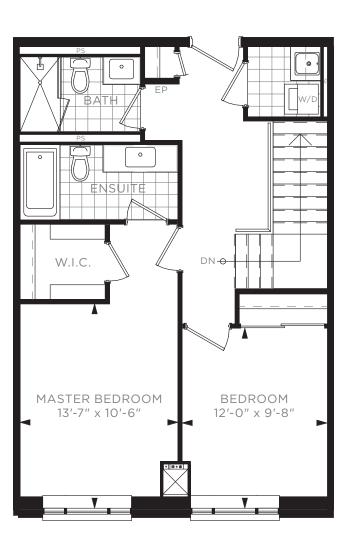

## TWO BEDROOM + DEN TOWNHOUSE TH J - BUILDING A / 1,520 SQ. FT.

W.I.C. MASTER BEDROOM BEDROOM 12'-1" x 9'-8" 13'-9" x 10'-6"

2ND FLOOR

17 16 15 14 13 12 11 10 09 08

1ST FLOOR