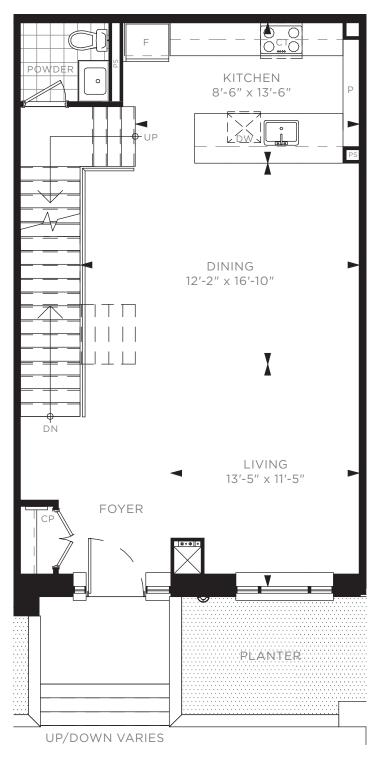

#### TWO BEDROOM TOWNHOUSE TH F - BUILDING A / 1,530 SQ. FT.

1ST FLOOR 2ND FLOOR

#### TWO BEDROOM TOWNHOUSE TH G - BUILDING A / 1,615 SQ. FT.

1ST FLOOR 2ND FLOOR