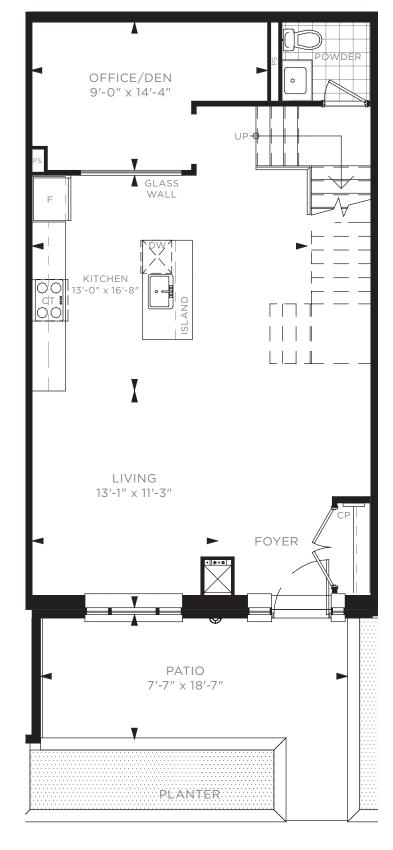

### TWO BEDROOM & DEN TOWNHOUSE TH D - BUILDING A / 1,975 SQ. FT.

1ST FLOOR

2ND FLOOR

2ND FLOOR

17 16 15 14 13 12 11 10 09 08

UNDERGROUND P1

1ST FLOOR

2ND FLOOR