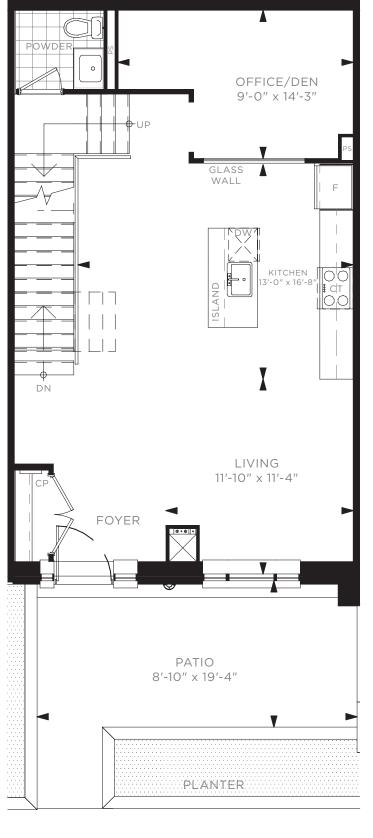

## TWO BEDROOM + DEN TOWNHOUSE TH J - BUILDING A / 1,520 SQ. FT.

W.I.C. MASTER BEDROOM BEDROOM 12'-1" x 9'-8" 13'-9" x 10'-6"

2ND FLOOR

17 16 15 14 13 12 11 10 09 08

1ST FLOOR

## TWO BEDROOM + DEN TOWNHOUSE TH L - BUILDING A / 1,545 SQ. FT.

2ND FLOOR

2ND FLOOR

17 16 15 14 13 12 11 10 09 08

1ST FLOOR

### TWO BEDROOM + DEN TOWNHOUSE TH K - BUILDING A / 1,600 SQ. FT.

UNDERGROUND P1

17 16 15 14 13 12 11 10 09 08

2ND FLOOR

1ST FLOOR

2ND FLOOR

### TWO BEDROOM & DEN TOWNHOUSE TH D - BUILDING A / 1,975 SQ. FT.

1ST FLOOR

2ND FLOOR

2ND FLOOR

17 16 15 14 13 12 11 10 09 08

UNDERGROUND P1

1ST FLOOR

2ND FLOOR