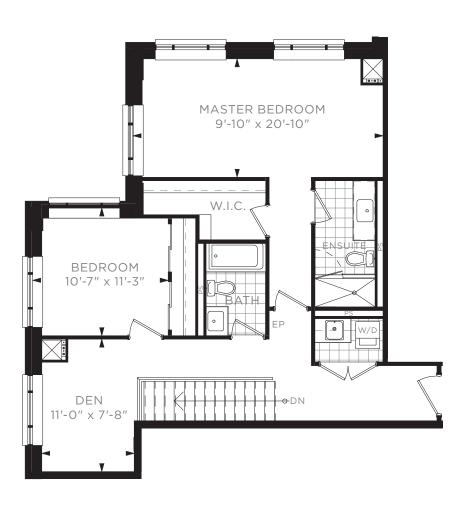

### TWO BEDROOM & DEN TOWNHOUSE TH D - BUILDING A / 1,975 SQ. FT.

1ST FLOOR

2ND FLOOR

2ND FLOOR

17 16 15 14 13 12 11 10 09 08

UNDERGROUND P1

1ST FLOOR

2ND FLOOR