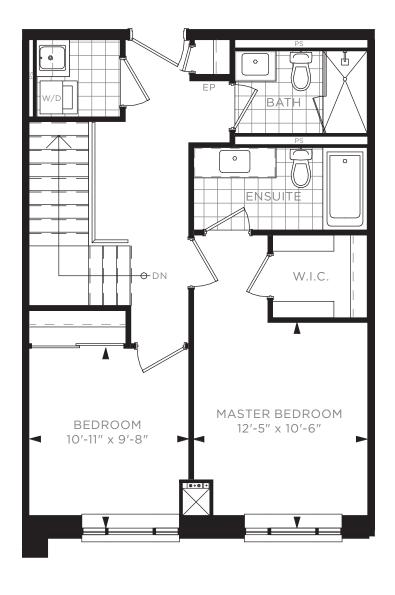

### TWO BEDROOM & DEN TOWNHOUSE TH D - BUILDING A / 1,975 SQ. FT.

1ST FLOOR

2ND FLOOR

2ND FLOOR

17 16 15 14 13 12 11 10 09 08

UNDERGROUND P1

1ST FLOOR

2ND FLOOR