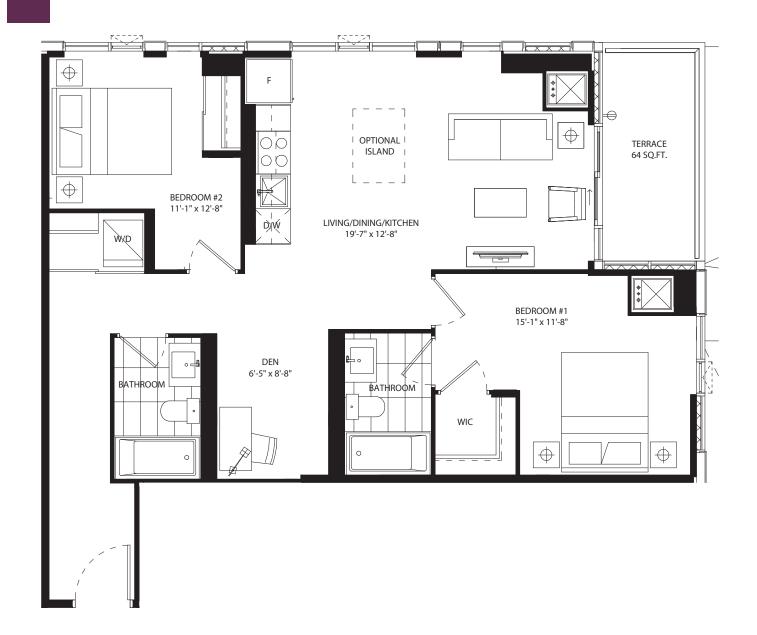

## 1 bedroom + den 606 SF











## 1 bedroom + den 595 SF









### 1 bedroom + den 623 SF









#### 1 bedroom + den 611 SF









### 1 bedroom + den 616 SF









### 1 bedroom + den 632 SF









### 1 bedroom + den 631 SF









### 1 bedroom + den 631 SF









#### 1 bedroom + den 639 SF









#### 1 bedroom + den 674 SF











# 1 bedroom + den 686 SF









# jr 2 bedroom 686 SF





NO BALCONY AT LEVEL 5







## jr 2 bedroom 689 SF



















## jr 2 bedroom 689 SF



















# jr 2 bedroom 730 SF















## jr 2 bedroom 744 SF









jr 2 bedroom 770 SF

















# jr 2 bedroom 748 SF









## 2 bedroom 907 SF









# 2 bedroom 896 SF









## 2 bedroom 897 SF













2 bedroom + den 949 SF









# 2 bedroom + den 1054 SF









### 2 bedroom + den 1201 SF