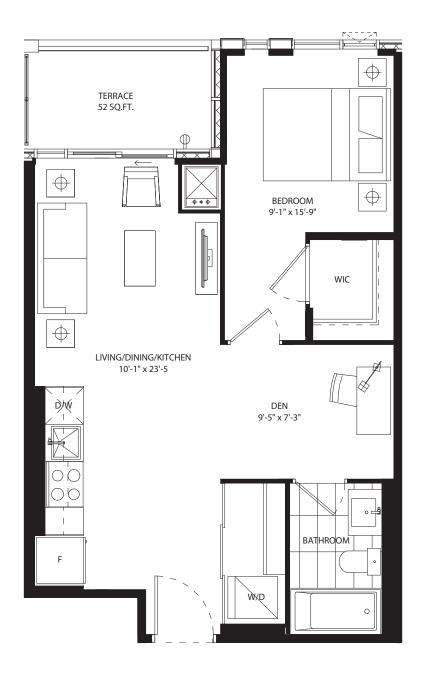

# studio 426 SF









# 1 bedroom 525 SF









# 1 bedroom 546 SF









# 1 bedroom 586 SF









## 1 bedroom 519 SF











## 1 bedroom 606 SF









## 1 bedroom 518 SF









## 1 bedroom + media 600 SF









#### 1 bedroom + den 486 SF











### 1 bedroom + den 575 SF









#### 1 bedroom + den 591 SF











## 1 bedroom + den 606 SF











## 1 bedroom + den 595 SF









### 1 bedroom + den 623 SF









#### 1 bedroom + den 611 SF









### 1 bedroom + den 616 SF









### 1 bedroom + den 632 SF









### 1 bedroom + den 631 SF









### 1 bedroom + den 631 SF









#### 1 bedroom + den 639 SF









#### 1 bedroom + den 674 SF











# 1 bedroom + den 686 SF









# jr 2 bedroom 686 SF





NO BALCONY AT LEVEL 5







## jr 2 bedroom 689 SF



















## jr 2 bedroom 689 SF



















# jr 2 bedroom 730 SF















## jr 2 bedroom 744 SF









jr 2 bedroom 770 SF

















# jr 2 bedroom 748 SF









## 2 bedroom 907 SF









# 2 bedroom 896 SF









## 2 bedroom 897 SF













2 bedroom + den 949 SF