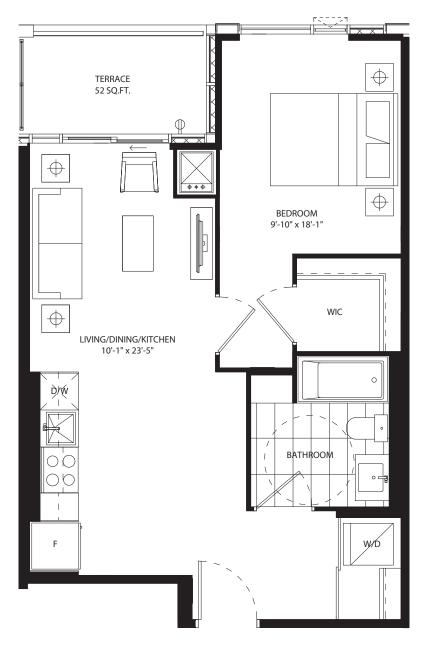

# studio 426 SF









# 1 bedroom 525 SF









# 1 bedroom 546 SF









# 1 bedroom 586 SF









## 1 bedroom 519 SF











## 1 bedroom 606 SF









## 1 bedroom 518 SF









## 1 bedroom + media 600 SF









#### 1 bedroom + den 486 SF











### 1 bedroom + den 575 SF









#### 1 bedroom + den 591 SF











## 1 bedroom + den 606 SF











## 1 bedroom + den 595 SF









### 1 bedroom + den 623 SF









#### 1 bedroom + den 611 SF









### 1 bedroom + den 616 SF









### 1 bedroom + den 632 SF









### 1 bedroom + den 631 SF









### 1 bedroom + den 631 SF









#### 1 bedroom + den 639 SF









#### 1 bedroom + den 674 SF











# 1 bedroom + den 686 SF









# jr 2 bedroom 686 SF





NO BALCONY AT LEVEL 5







## jr 2 bedroom 689 SF



















## jr 2 bedroom 689 SF



















# jr 2 bedroom 730 SF















## jr 2 bedroom 744 SF









jr 2