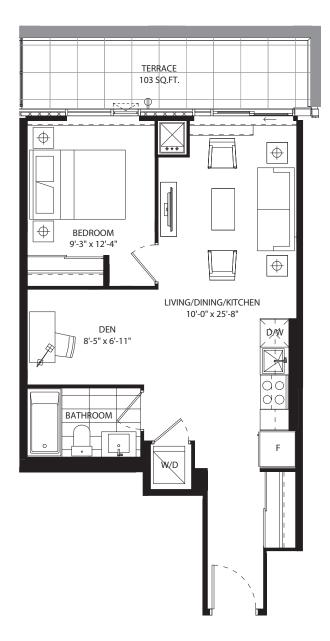

# studio 426 SF









# 1 bedroom 525 SF









# 1 bedroom 546 SF









# 1 bedroom 586 SF









## 1 bedroom 519 SF











## 1 bedroom 606 SF









## 1 bedroom 518 SF









## 1 bedroom + media 600 SF









#### 1 bedroom + den 486 SF











### 1 bedroom + den 575 SF









#### 1 bedroom + den 591 SF











## 1 bedroom + den 606 SF











## 1 bedroom + den 595 SF









### 1 bedroom + den 623 SF









#### 1 bedroom + den 611 SF









### 1 bedroom + den 616 SF









### 1 bedroom + den 632 SF









### 1 bedroom + den 631 SF









### 1 bedroom + den 631 SF









#### 1 bedroom + den 639 SF









#### 1 bedroom + den 674 SF











# 1 bedroom + den 686 SF









# jr 2 bedroom 686 SF





NO BALCONY AT LEVEL 5







## jr 2 bedroom 689 SF



















## jr 2 bedroom 689 SF



















# jr 2 bedroom 730 SF















## jr 2 bedroom 744 SF









jr 2 bedroom 770 SF

















# jr 2 bedroom 748 SF









## 2 bedroom 907 SF









# 2 bedroom 896 SF









## 2 bedroom 897 SF













2 bedroom + den 949 SF









# 2 bedroom + den 1054 SF









### 2 bedroom + den 1201 SF