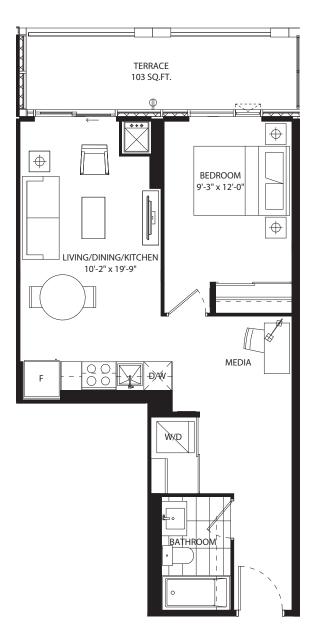

# studio 426 SF









# 1 bedroom 525 SF









# 1 bedroom 546 SF









# 1 bedroom 586 SF









## 1 bedroom 519 SF











## 1 bedroom 606 SF









## 1 bedroom 518 SF









## 1 bedroom + media 600 SF









#### 1 bedroom + den 486 SF











### 1 bedroom + den 575 SF









#### 1 bedroom + den 591 SF











## 1 bedroom + den 606 SF











## 1 bedroom + den 595 SF









### 1 bedroom + den 623 SF









#### 1 bedroom + den 611 SF









### 1 bedroom + den 616 SF









### 1 bedroom + den 632 SF









### 1 bedroom + den 631 SF









### 1 bedroom + den 631 SF









#### 1 bedroom + den 639 SF









#### 1 bedroom + den 674 SF











# 1 bedroom + den 686 SF









# jr 2 bedroom 686 SF





NO BALCONY AT LEVEL 5







## jr 2 bedroom 689 SF



















## jr 2 bedroom 689 SF



















# jr 2 bedroom 730 SF















## jr 2 bedroom 744 SF









jr 2 bedroom 770 SF

















# jr 2 bedroom 748 SF









##