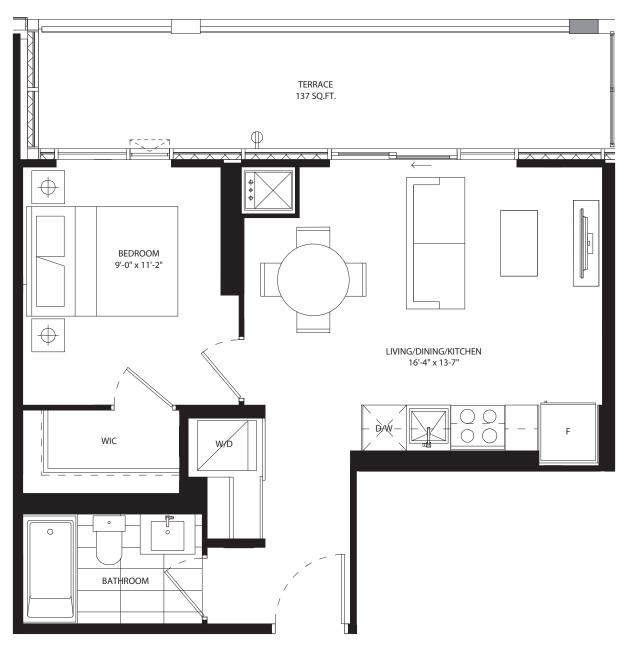

# studio 426 SF









# 1 bedroom 525 SF









# 1 bedroom 546 SF









# 1 bedroom 586 SF









## 1 bedroom 519 SF











## 1 bedroom 606 SF









## 1 bedroom 518 SF









## 1 bedroom + media 600 SF









#### 1 bedroom + den 486 SF











### 1 bedroom + den 575 SF









#### 1 bedroom + den 591 SF











## 1 bedroom + den 606 SF











## 1 bedroom + den 595 SF









### 1 bedroom + den 623 SF









#### 1 bedroom + den 611 SF









### 1 bedroom + den 616 SF









### 1 bedroom + den 632 SF









### 1 bedroom + den 631 SF









### 1 bedroom + den 631 SF









#### 1 bedroom + den 639 SF









#### 1 bedroom + den 674 SF











# 1 bedroom + den 686 SF









# jr 2 bedroom 686 SF





NO BALCONY AT LEVEL 5







## jr 2 bedroom 689 SF



















## jr 2 bedroom 689 SF



















# jr 2 bedroom 730 SF















## jr 2 bedroom 744 SF









jr 2 bedroom 770 SF