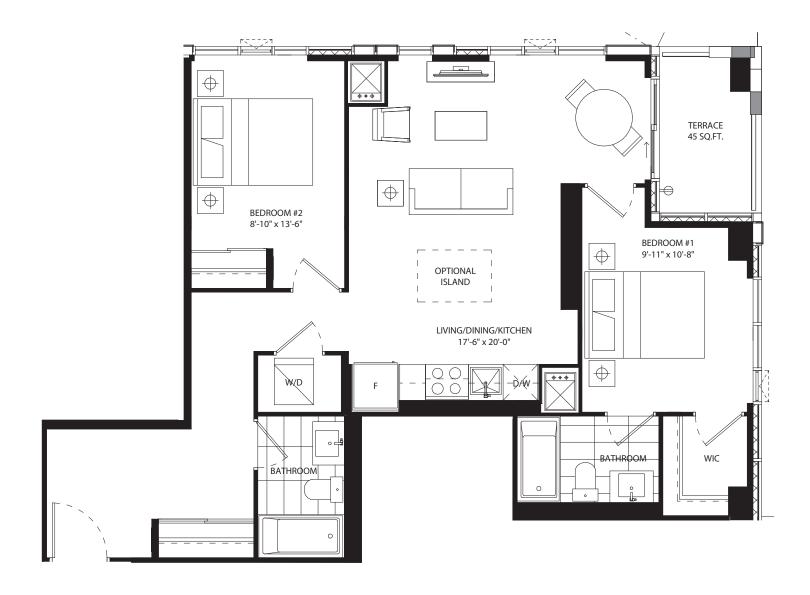

### 1 bedroom + den 575 SF









#### 1 bedroom + den 591 SF











## 1 bedroom + den 606 SF











## 1 bedroom + den 595 SF









### 1 bedroom + den 623 SF









#### 1 bedroom + den 611 SF









### 1 bedroom + den 616 SF









### 1 bedroom + den 632 SF









### 1 bedroom + den 631 SF









### 1 bedroom + den 631 SF









#### 1 bedroom + den 639 SF









#### 1 bedroom + den 674 SF











# 1 bedroom + den 686 SF









# jr 2 bedroom 686 SF





NO BALCONY AT LEVEL 5







## jr 2 bedroom 689 SF



















## jr 2 bedroom 689 SF



















# jr 2 bedroom 730 SF















## jr 2 bedroom 744 SF









jr 2 bedroom 770 SF

















# jr 2 bedroom 748 SF









## 2 bedroom 907 SF









# 2 bedroom 896 SF









## 2 bedroom 897 SF













2 bedroom + den 949 SF









# 2 bedroom + den 1054 SF









### 2 bedroom + den 1201 SF