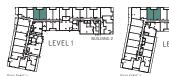

room 525 SF









# 1 bedroom 546 SF









# 1 bedroom 586 SF









## 1 bedroom 519 SF











## 1 bedroom 606 SF









## 1 bedroom 518 SF









## 1 bedroom + media 600 SF









#### 1 bedroom + den 486 SF











### 1 bedroom + den 575 SF









#### 1 bedroom + den 591 SF











## 1 bedroom + den 606 SF











## 1 bedroom + den 595 SF









### 1 bedroom + den 623 SF









#### 1 bedroom + den 611 SF









### 1 bedroom + den 616 SF









### 1 bedroom + den 632 SF









### 1 bedroom + den 631 SF









### 1 bedroom + den 631 SF









#### 1 bedroom + den 639 SF









#### 1 bedroom + den 674 SF











# 1 bedroom + den 686 SF









# jr 2 bedroom 686 SF





NO BALCONY AT LEVEL 5







## jr 2 bedroom 689 SF



















## jr 2 bedroom 689 SF



















# jr 2 bedroom 730 SF















## jr 2 bedroom 744 SF









jr 2 bedroom 770 SF

















# jr 2 bedroom 748 SF









## 2 bedroom 907 SF









# 2 bedroom 896 SF









## 2 bedroom 897 SF













2 bedroom + den 949 SF









# 2 bedroom + den 1054 SF









### 2 bedroom + den 1201 SF