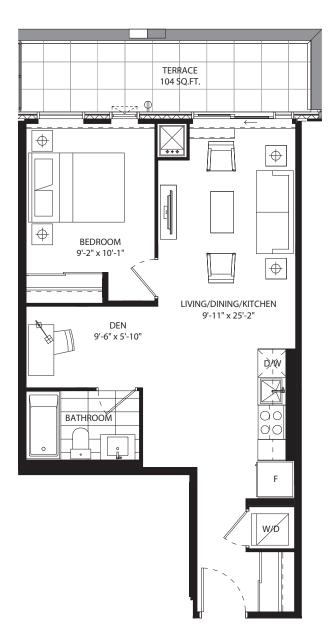

# studio 426 SF









# 1 bedroom 525 SF









# 1 bedroom 546 SF









# 1 bedroom 586 SF









## 1 bedroom 519 SF











## 1 bedroom 606 SF









## 1 bedroom 518 SF









## 1 bedroom + media 600 SF









#### 1 bedroom + den 486 SF











### 1 bedroom + den 575 SF









#### 1 bedroom + den 591 SF











## 1 bedroom + den 606 SF











## 1 bedroom + den 595 SF









### 1 bedroom + den 623 SF









#### 1 bedroom + den 611 SF









### 1 bedroom + den 616 SF









### 1 bedroom + den 632 SF









### 1 bedroom + den 631 SF









### 1 bedroom + den 631 SF









#### 1 bedroom + den 639 SF









#### 1 bedroom + den 674 SF











# 1 bedroom + den 686 SF









# jr 2 bedroom 686 SF





NO BALCONY AT LEVEL 5







## jr 2 bedroom 689 SF



















## jr 2 bedroom 689 SF



















# jr 2 bedroom 730 SF















## jr 2 bedroom 744 SF









jr 2 bedroom 770 SF

















# jr 2 bedroom 748 SF









## 2 bedroom 907 SF









# 2 bedroom 896 SF









## 2 bedroom 897 SF













2 bedroom + den 949 SF









# 2 bedroom + den 1054 SF









### 2 bedroom + den 1201 SF