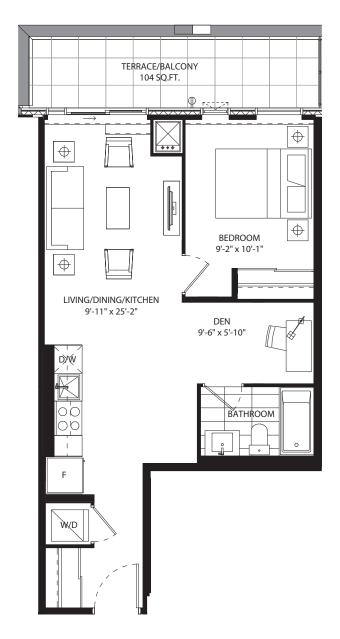

# studio 426 SF









# 1 bedroom 525 SF









# 1 bedroom 546 SF









# 1 bedroom 586 SF









## 1 bedroom 519 SF











## 1 bedroom 606 SF









## 1 bedroom 518 SF









## 1 bedroom + media 600 SF









#### 1 bedroom + den 486 SF











### 1 bedroom + den 575 SF









#### 1 bedroom + den 591 SF











## 1 bedroom + den 606 SF











## 1 bedroom + den 595 SF









### 1 bedroom + den 623 SF









#### 1 bedroom + den 611 SF









### 1 bedroom + den 616 SF









### 1 bedroom + den 632 SF









### 1 bedroom + den 631 SF









### 1 bedroom + den 631 SF









#### 1 bedroom + den 639 SF









#### 1 bedroom + den 674 SF











# 1 bedroom + den 686 SF









# jr 2 bedroom 686 SF





NO BALCONY AT LEVEL 5







## jr 2 bedroom 689 SF



















## jr 2 bedroom 689 SF



















# jr 2 bedroom 730 SF















## jr 2 bedroom 744 SF









jr 2 bedroom 770 SF

















# jr 2 bedroom 748 SF









## 2 bedroom 907 SF









# 2 bedroom 896 SF









## 2 bedroom 897 SF













2 bedroom + den 949 SF









# 2 bedroom + den 1054 SF









### 2 bedroom + den 1201 SF