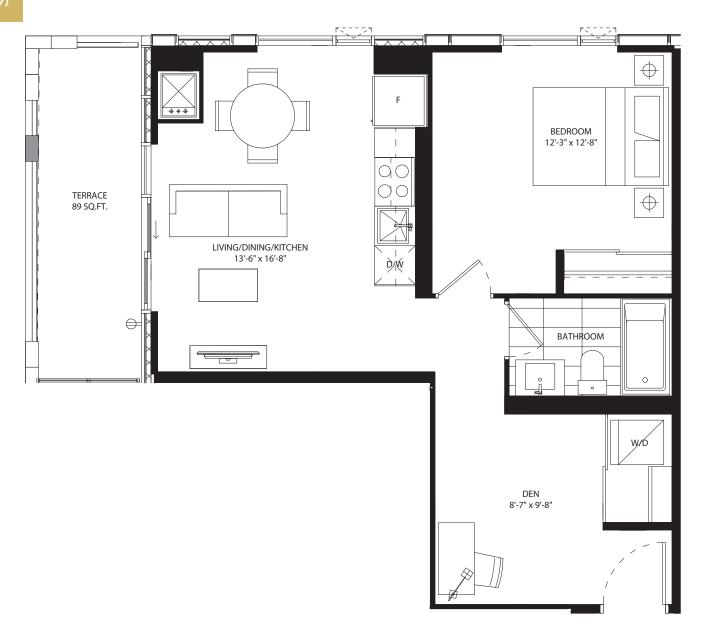

# studio 426 SF









# 1 bedroom 525 SF









# 1 bedroom 546 SF









# 1 bedroom 586 SF









## 1 bedroom 519 SF











## 1 bedroom 606 SF









## 1 bedroom 518 SF









## 1 bedroom + media 600 SF









#### 1 bedroom + den 486 SF











### 1 bedroom + den 575 SF









#### 1 bedroom + den 591 SF











## 1 bedroom + den 606 SF











## 1 bedroom + den 595 SF









### 1 bedroom + den 623 SF









#### 1 bedroom + den 611 SF









### 1 bedroom + den 616 SF









### 1 bedroom + den 632 SF









### 1 bedroom + den 631 SF









### 1 bedroom + den 631 SF









#### 1 bedroom + den 639 SF









#### 1 bedroom + den 674 SF











# 1 bedroom + den 686 SF









# jr 2 bedroom 686 SF





NO BALCONY AT LEVEL 5







## jr 2 bedroom 689 SF



















## jr 2 bedroom 689 SF



















# jr 2 bedroom 730 SF















## jr 2 bedroom 744 SF









jr 2 bedroom 770 SF

















# jr 2 bedroom 748 SF









## 2 bedroom 907 SF









# 2 bedroom 896 SF









## 2 bedroom 897 SF













2 bedroom + den 949 SF









# 2 bedroom + den 1054 SF









### 2 bedroom + den 1201 SF