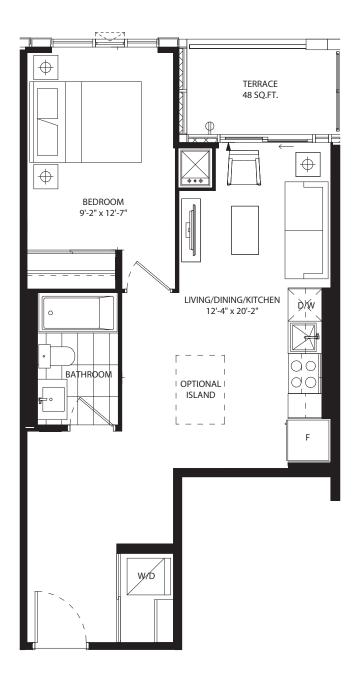

# studio 426 SF









# 1 bedroom 525 SF









# 1 bedroom 546 SF









# 1 bedroom 586 SF









## 1 bedroom 519 SF











## 1 bedroom 606 SF









## 1 bedroom 518 SF









## 1 bedroom + media 600 SF









#### 1 bedroom + den 486 SF











### 1 bedroom + den 575 SF









#### 1 bedroom + den 591 SF











## 1 bedroom + den 606 SF











## 1 bedroom + den 595 SF









### 1 bedroom + den 623 SF









#### 1 bedroom + den 611 SF









### 1 bedroom + den 616 SF









### 1 bedroom + den 632 SF









### 1 bedroom + den 631 SF









### 1 bedroom + den 631 SF









#### 1 bedroom + den 639 SF









#### 1 bedroom + den 674 SF











# 1 bedroom + den 686 SF









# jr 2 bedroom 686 SF





NO BALCONY AT LEVEL 5







## jr 2 bedroom 689 SF



















## jr 2 bedroom 689 SF



















# jr 2 bedroo