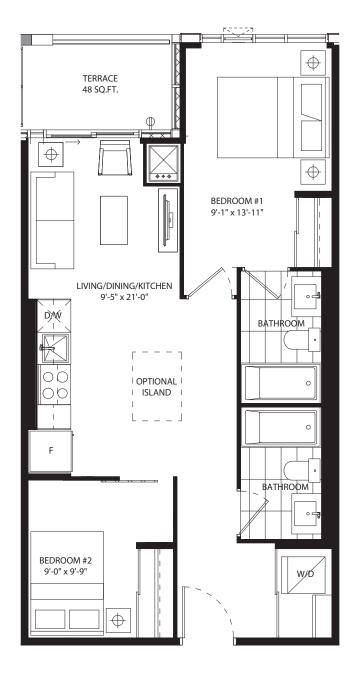

## 2 bedroom 907 SF

# 2 bedroom 896 SF

## 2 bedroom 897 SF

2 bedroom + den 949 SF