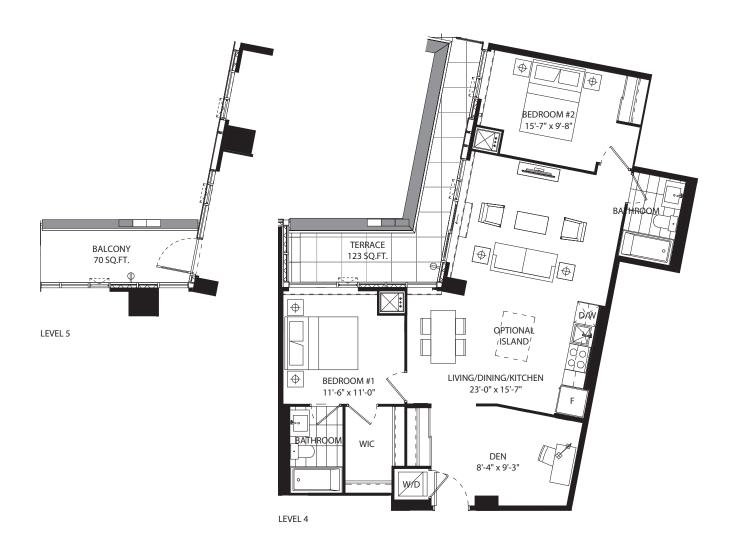

## 1 bedroom + den 595 SF









### 1 bedroom + den 623 SF









#### 1 bedroom + den 611 SF









### 1 bedroom + den 616 SF









### 1 bedroom + den 632 SF









### 1 bedroom + den 631 SF









### 1 bedroom + den 631 SF









#### 1 bedroom + den 639 SF









#### 1 bedroom + den 674 SF











# 1 bedroom + den 686 SF









# jr 2 bedroom 686 SF





NO BALCONY AT LEVEL 5







## jr 2 bedroom 689 SF



















## jr 2 bedroom 689 SF



















# jr 2 bedroom 730 SF















## jr 2 bedroom 744 SF









jr 2 bedroom 770 SF

















# jr 2 bedroom 748 SF









## 2 bedroom 907 SF









# 2 bedroom 896 SF









## 2 bedroom 897 SF













2 bedroom + den 949 SF









# 2 bedroom + den 1054 SF









### 2 bedroom + den 1201 SF