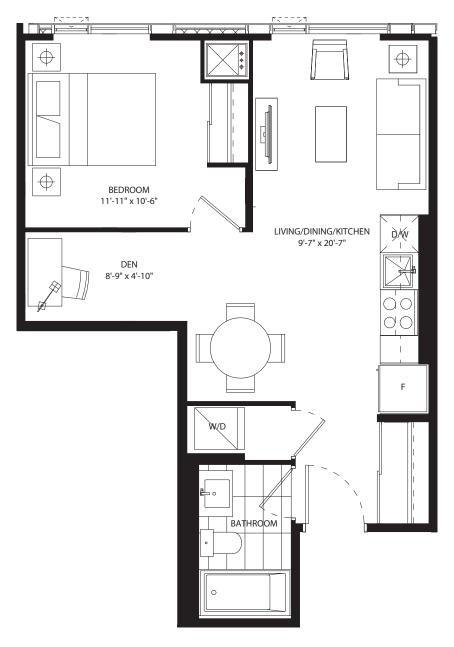

#### 1 bedroom + den 486 SF

### 1 bedroom + den 575 SF

#### 1 bedroom + den 591 SF