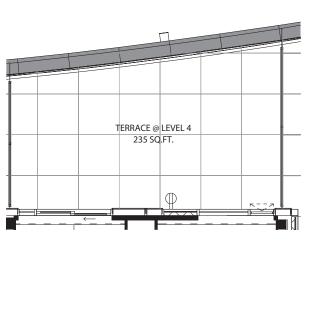

# studio 426 SF









# 1 bedroom 525 SF









# 1 bedroom 546 SF









# 1 bedroom 586 SF









## 1 bedroom 519 SF











## 1 bedroom 606 SF









## 1 bedroom 518 SF









## 1 bedroom + media 600 SF









#### 1 bedroom + den 486 SF











### 1 bedroom + den 575 SF









#### 1 bedroom + den 591 SF











## 1 bedroom + den 606 SF











## 1 bedroom + den 595 SF









### 1 bedroom + den 623 SF









#### 1 bedroom + den 611 SF









### 1 bedroom + den 616 SF









### 1 bedroom + den 632 SF









### 1 bedroom + den 631 SF









### 1 bedroom + den 631 SF









#### 1 bedroom + den 639 SF









#### 1 bedroom + den 674 SF











# 1 bedroom + den 686 SF









# jr 2 bedroom 686 SF





NO BALCONY AT LEVEL 5







## jr 2 bedroom 689 SF



















## jr 2 bedroom 689 SF



















# jr 2 bedroom 730 SF















## jr 2 bedroom 744 SF









jr 2 bedroom 770 SF

















# jr 2 bedroom 748 SF









## 2 bedroom 907 SF









# 2 bedroom 896 SF









## 2 bedroom 897 SF













2 bedroom + den 949 SF









# 2 bedroom + den 1054 SF









### 2 bedroom + den 1201 SF