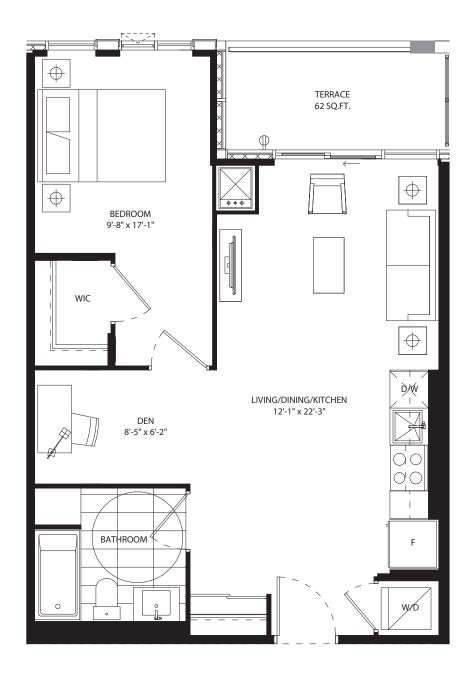

# studio 426 SF









# 1 bedroom 525 SF









# 1 bedroom 546 SF









# 1 bedroom 586 SF









## 1 bedroom 519 SF











## 1 bedroom 606 SF









## 1 bedroom 518 SF









## 1 bedroom + media 600 SF









#### 1 bedroom + den 486 SF











### 1 bedroom + den 575 SF









#### 1 bedroom + den 591 SF











## 1 bedroom + den 606 SF











## 1 bedroom + den 595 SF









### 1 bedroom + den 623 SF









#### 1 bedroom + den 611 SF









### 1 bedroom + den 616 SF









### 1 bedroom + den 632 SF









### 1 bedroom + den 631 SF









### 1 bedroom + den 631 SF









#### 1 bedroom + den 639 SF









#### 1 bedroom + den 674 SF











# 1 bedroom + den 686 SF









# jr 2 bedroom 686 SF





NO BALCONY AT LEVEL 5







## jr 2 bedroom 689 SF



















## jr 2 bedroom 689 SF



















# jr 2 bedroom 730 SF















## jr 2 bedroom 744 SF









jr 2 bedroom 770 SF

















# jr 2 bedroom 748 SF









## 2 bedroom 907 SF









# 2 bedroom 896 SF









## 2 bedroom 897 SF













2 bedroom + den 949 SF









# 2 bedroom + den 1054 SF









### 2 bedroom + den 1201 SF