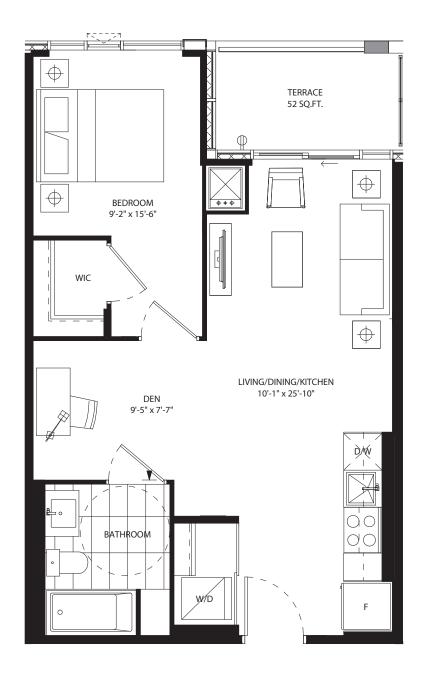

# studio 426 SF









# 1 bedroom 525 SF









# 1 bedroom 546 SF









# 1 bedroom 586 SF









## 1 bedroom 519 SF











## 1 bedroom 606 SF









## 1 bedroom 518 SF









## 1 bedroom + media 600 SF









#### 1 bedroom + den 486 SF











### 1 bedroom + den 575 SF









#### 1 bedroom + den 591 SF











## 1 bedroom + den 606 SF











## 1 bedroom + den 595 SF









### 1 bedroom + den 623 SF









#### 1 bedroom + den 611 SF









### 1 bedroom + den 616 SF









### 1 bedroom + den 632 SF









### 1 bedroom + den 631 SF









### 1 bedroom + den 631 SF









#### 1 bedroom + den 639 SF









#### 1 bedroom + den 674 SF











# 1 bedroom + den 686 SF









# jr 2 bedroom 686 SF





NO BALCONY AT LEVEL 5







## jr 2 bedroom 689 SF



















## jr 2 bedroom 689 SF



















# jr 2 bedroom 730 SF















## jr 2 bedroom 744 SF









jr 2 bedroom 770 SF

















# jr 2 bedroom 748 SF









## 2 bedroom 907 SF









# 2 bedroom 896 SF









## 2 bedroom 897 SF













2 bedroom + den 949 SF









# 2 bedroom + den 1054 SF