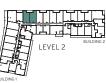

om 525 SF









# 1 bedroom 546 SF









# 1 bedroom 586 SF









## 1 bedroom 519 SF











## 1 bedroom 606 SF









## 1 bedroom 518 SF









## 1 bedroom + media 600 SF









#### 1 bedroom + den 486 SF











### 1 bedroom + den 575 SF









#### 1 bedroom + den 591 SF











## 1 bedroom + den 606 SF











## 1 bedroom + den 595 SF









### 1 bedroom + den 623 SF









#### 1 bedroom + den 611 SF









### 1 bedroom + den 616 SF









### 1 bedroom + den 632 SF









### 1 bedroom + den 631 SF









### 1 bedroom + den 631 SF









#### 1 bedroom + den 639 SF









#### 1 bedroom + den 674 SF











# 1 bedroom + den 686 SF









# jr 2 bedroom 686 SF





NO BALCONY AT LEVEL 5







## jr 2 bedroom 689 SF



















## jr 2 bedroom 689 SF



















# jr 2 bedroom 730 SF















## jr 2 bedroom 744 SF









jr 2 bedroom 770 SF

















# jr 2 bedroom 748 SF









## 2 bedroom 907 SF









# 2 bedroom 896 SF









## 2 bedroom 897 SF













2 bedroom + den 949 SF









# 2 bedroom + den 1054 SF









### 2 bedroom + den 1201 SF