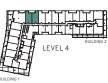

25 SF









# 1 bedroom 546 SF









# 1 bedroom 586 SF









## 1 bedroom 519 SF











## 1 bedroom 606 SF









## 1 bedroom 518 SF









## 1 bedroom + media 600 SF









#### 1 bedroom + den 486 SF











### 1 bedroom + den 575 SF









#### 1 bedroom + den 591 SF











## 1 bedroom + den 606 SF











## 1 bedroom + den 595 SF









### 1 bedroom + den 623 SF









#### 1 bedroom + den 611 SF









### 1 bedroom + den 616 SF









### 1 bedroom + den 632 SF









### 1 bedroom + den 631 SF









### 1 bedroom + den 631 SF









#### 1 bedroom + den 639 SF









#### 1 bedroom + den 674 SF











# 1 bedroom + den 686 SF









# jr 2 bedroom 686 SF





NO BALCONY AT LEVEL 5







## jr 2 bedroom 689 SF



















## jr 2 bedroom 689 SF



















# jr 2 bedroom 730 SF















## jr 2 bedroom 744 SF









jr 2 bedroom 770 SF

















# jr 2 bedroom 748 SF









## 2 bedroom 907 SF









# 2 bedroom 896 SF









## 2 bedroom 897 SF













2 bedroom + den 949 SF









# 2 bedroom + den 1054 SF









### 2 bedroom + den 1201 SF