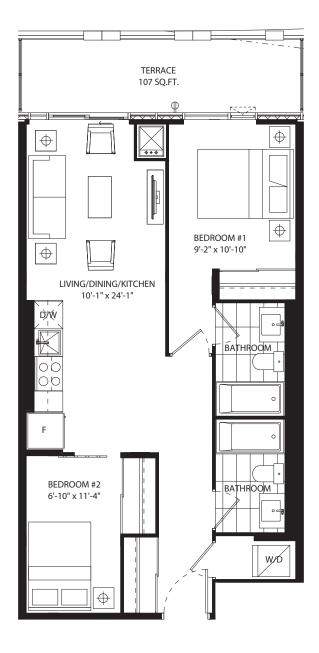

1 bedroom 519 SF











## 1 bedroom 606 SF









## 1 bedroom 518 SF









## 1 bedroom + media 600 SF









#### 1 bedroom + den 486 SF











### 1 bedroom + den 575 SF









#### 1 bedroom + den 591 SF











## 1 bedroom + den 606 SF











## 1 bedroom + den 595 SF









### 1 bedroom + den 623 SF









#### 1 bedroom + den 611 SF









### 1 bedroom + den 616 SF









### 1 bedroom + den 632 SF









### 1 bedroom + den 631 SF









### 1 bedroom + den 631 SF









#### 1 bedroom + den 639 SF









#### 1 bedroom + den 674 SF











# 1 bedroom + den 686 SF









# jr 2 bedroom 686 SF





NO BALCONY AT LEVEL 5







## jr 2 bedroom 689 SF



















## jr 2 bedroom 689 SF



















# jr 2 bedroom 730 SF















## jr 2 bedroom 744 SF









jr 2 bedroom 770 SF

















# jr 2 bedroom 748 SF









## 2 bedroom 907 SF









# 2 bedroom 896 SF









## 2 bedroom 897 SF













2 bedroom + den 949 SF









# 2 bedroom + den 1054 SF









### 2 bedroom + den 1201 SF