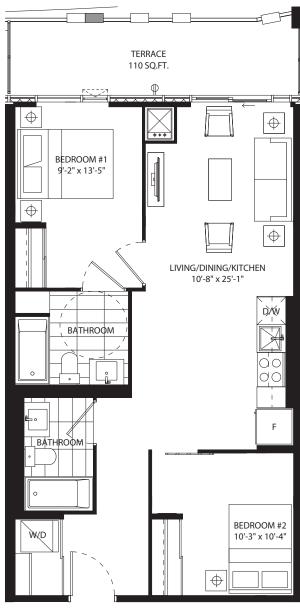

m 518 SF









## 1 bedroom + media 600 SF









#### 1 bedroom + den 486 SF











### 1 bedroom + den 575 SF









#### 1 bedroom + den 591 SF











## 1 bedroom + den 606 SF











## 1 bedroom + den 595 SF









### 1 bedroom + den 623 SF









#### 1 bedroom + den 611 SF









### 1 bedroom + den 616 SF









### 1 bedroom + den 632 SF









### 1 bedroom + den 631 SF









### 1 bedroom + den 631 SF









#### 1 bedroom + den 639 SF









#### 1 bedroom + den 674 SF











# 1 bedroom + den 686 SF









# jr 2 bedroom 686 SF





NO BALCONY AT LEVEL 5







## jr 2 bedroom 689 SF



















## jr 2 bedroom 689 SF



















# jr 2 bedroom 730 SF















## jr 2 bedroom 744 SF









jr 2 bedroom 770 SF

















# jr 2 bedroom 748 SF









## 2 bedroom 907 SF









# 2 bedroom 896 SF









## 2 bedroom 897 SF













2 bedroom + den 949 SF









# 2 bedroom + den 1054 SF









### 2 bedroom + den 1201 SF