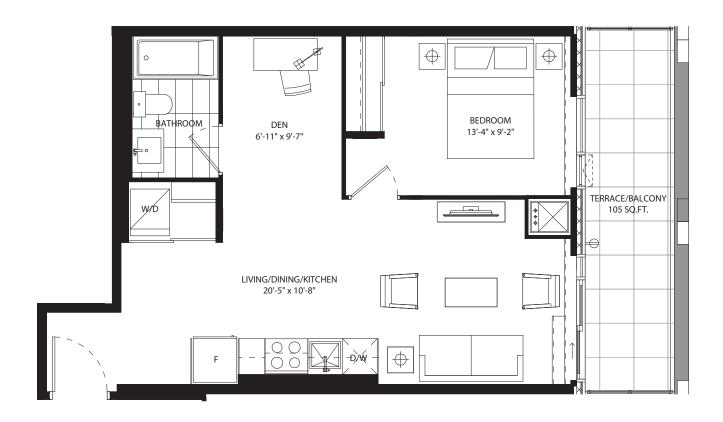

# studio 426 SF









# 1 bedroom 525 SF









# 1 bedroom 546 SF









# 1 bedroom 586 SF









## 1 bedroom 519 SF











## 1 bedroom 606 SF









## 1 bedroom 518 SF









## 1 bedroom + media 600 SF









#### 1 bedroom + den 486 SF











### 1 bedroom + den 575 SF









#### 1 bedroom + den 591 SF











## 1 bedroom + den 606 SF











## 1 bedroom + den 595 SF









### 1 bedroom + den 623 SF









#### 1 bedroom + den 611 SF









### 1 bedroom + den 616 SF









### 1 bedroom + den 632 SF









### 1 bedroom + den 631 SF









### 1 bedroom + den 631 SF









#### 1 bedroom + den 639 SF









#### 1 bedroom + den 674 SF











# 1 bedroom + den 686 SF









# jr 2 bedroom 686 SF





NO BALCONY AT LEVEL 5







## jr 2 bedroom 689 SF



















## jr 2 bedroom 689 SF



















# jr 2 bedroom 730 SF















## jr 2 bedroom 744 SF









jr 2 bedroom 770 SF

















# jr 2 bedroom 748 SF









## 2 bedroom 907 SF









# 2 bedroom 896 SF









## 2 bedroom 897 SF













2 bedroom + den 949 SF









# 2 bedroom + den 1054 SF









### 2 bedroom + den 1201 SF