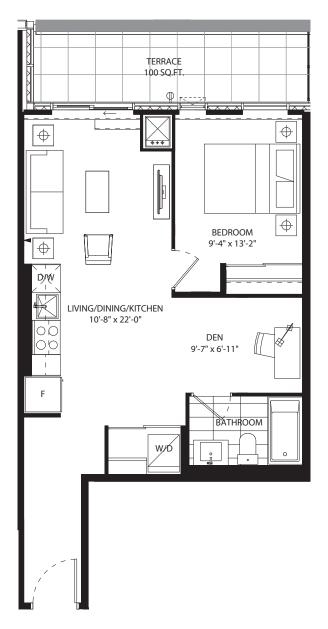

# studio 426 SF









# 1 bedroom 525 SF









# 1 bedroom 546 SF









# 1 bedroom 586 SF









## 1 bedroom 519 SF











## 1 bedroom 606 SF









## 1 bedroom 518 SF









## 1 bedroom + media 600 SF









#### 1 bedroom + den 486 SF











### 1 bedroom + den 575 SF









#### 1 bedroom + den 591 SF











## 1 bedroom + den 606 SF











## 1 bedroom + den 595 SF









### 1 bedroom + den 623 SF









#### 1 bedroom + den 611 SF









### 1 bedroom + den 616 SF









### 1 bedroom + den 632 SF









### 1 bedroom + den 631 SF









### 1 bedroom + den 631 SF









#### 1 bedroom + den 639 SF









#### 1 bedroom + den 674 SF











# 1 bedroom + den 686 SF









# jr 2 bedroom 686 SF





NO BALCONY AT LEVEL 5







## jr 2 bedroom 689 SF



















## jr 2 bedroom 689 SF



















# jr 2 bedroom 730 SF















## jr 2 bedroom 744 SF









jr 2 bedroom 770 SF

















# jr 2 bedroom 748 SF









## 2 bedroom 907 SF









# 2 bedroom 896 SF









## 2 bedroom 897 SF













2 bedroom + den 949 SF









# 2 bedroom + den 1054 SF









### 2 bedroom + den 1201 SF