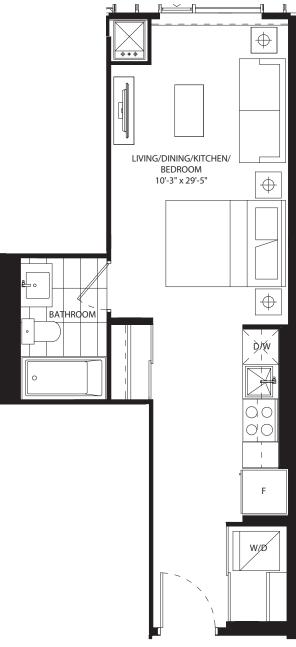

# studio 426 SF









# 1 bedroom 525 SF









# 1 bedroom 546 SF









# 1 bedroom 586 SF









## 1 bedroom 519 SF











## 1 bedroom 606 SF









## 1 bedroom 518 SF









## 1 bedroom + media 600 SF









#### 1 bedroom + den 486 SF











### 1 bedroom + den 575 SF









#### 1 bedroom + den 591 SF











## 1 bedroom + den 606 SF











## 1 bedroom + den 595 SF









### 1 bedroom + den 623 SF









#### 1 bedroom + den 611 SF









### 1 bedroom + den 616 SF









### 1 bedroom + den 632 SF









### 1 bedroom + den 631 SF









### 1 bedroom + den 631 SF









#### 1 bedroom + den 639 SF









#### 1 bedroom + den 674 SF











# 1 bedroom + den 686 SF









# jr 2 bedroom 686 SF





NO BALCONY AT LEVEL 5







## jr 2 bedro