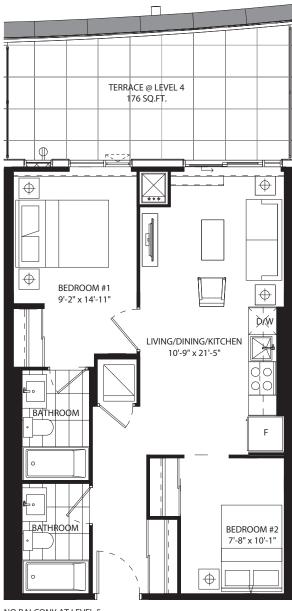

# studio 426 SF









# 1 bedroom 525 SF









# 1 bedroom 546 SF









# 1 bedroom 586 SF









## 1 bedroom 519 SF











## 1 bedroom 606 SF









## 1 bedroom 518 SF









## 1 bedroom + media 600 SF









#### 1 bedroom + den 486 SF











### 1 bedroom + den 575 SF









#### 1 bedroom + den 591 SF











## 1 bedroom + den 606 SF











## 1 bedroom + den 595 SF









### 1 bedroom + den 623 SF









#### 1 bedroom + den 611 SF









### 1 bedroom + den 616 SF









### 1 bedroom + den 632 SF









### 1 bedroom + den 631 SF









### 1 bedroom + den 631 SF









#### 1 bedroom + den 639 SF









#### 1 bedroom + den 674 SF











# 1 bedroom + den 686 SF









# jr 2 bedroom 686 SF





NO BALCONY AT LEVEL 5







## jr 2 bedroom 689 SF



















## jr 2 bedroom 689 SF



















# jr 2 bedroom 730 SF















## jr 2 bedroom 744 SF









jr 2 bedroom 770 SF

















# jr 2 bedroom 748 SF









## 2 bedroom 907 SF









# 2 bedroom 896 SF









## 2 bedroom 897 SF













2 bedroom + den 949 SF









# 2 bedroom + den 1054 SF









### 2 bedroom + den 1201 SF