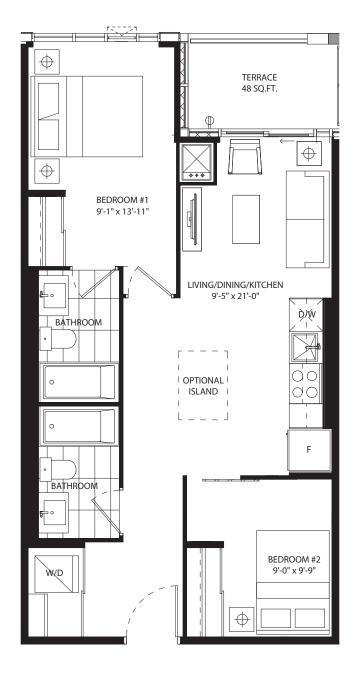

bedroom 525 SF









# 1 bedroom 546 SF









# 1 bedroom 586 SF









## 1 bedroom 519 SF











## 1 bedroom 606 SF









## 1 bedroom 518 SF









## 1 bedroom + media 600 SF









#### 1 bedroom + den 486 SF











### 1 bedroom + den 575 SF









#### 1 bedroom + den 591 SF











## 1 bedroom + den 606 SF











## 1 bedroom + den 595 SF









### 1 bedroom + den 623 SF









#### 1 bedroom + den 611 SF









### 1 bedroom + den 616 SF









### 1 bedroom + den 632 SF









### 1 bedroom + den 631 SF









### 1 bedroom + den 631 SF









#### 1 bedroom + den 639 SF









#### 1 bedroom + den 674 SF











# 1 bedroom + den 686 SF









# jr 2 bedroom 686 SF





NO BALCONY AT LEVEL 5







## jr 2 bedroom 689 SF



















## jr 2 bedroom 689 SF



















# jr 2 bedroom 730 SF















## jr 2 bedroom 744 SF









jr 2 bedroom 770 SF

















# jr 2 bedroom 748 SF









## 2 bedroom 907 SF









# 2 bedroom 896 SF









## 2 bedroom 897 SF













2 bedroom + den 949 SF









# 2 bedroom + den 1054 SF









### 2 bedroom + den 1201 SF