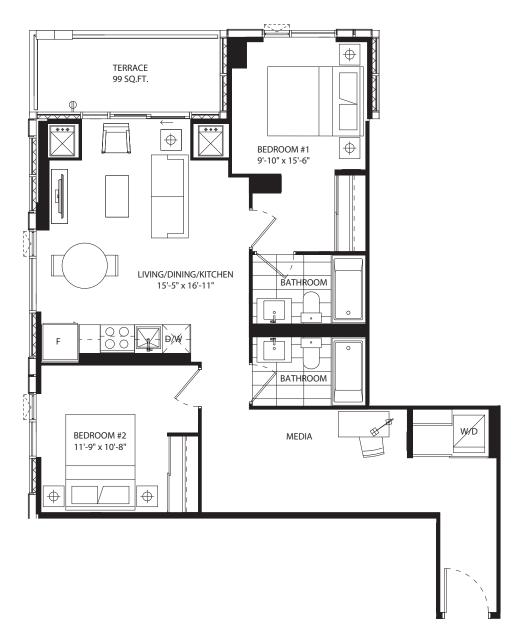

oom + den 486 SF











### 1 bedroom + den 575 SF









#### 1 bedroom + den 591 SF











## 1 bedroom + den 606 SF











## 1 bedroom + den 595 SF









### 1 bedroom + den 623 SF









#### 1 bedroom + den 611 SF









### 1 bedroom + den 616 SF









### 1 bedroom + den 632 SF









### 1 bedroom + den 631 SF









### 1 bedroom + den 631 SF









#### 1 bedroom + den 639 SF









#### 1 bedroom + den 674 SF











# 1 bedroom + den 686 SF









# jr 2 bedroom 686 SF





NO BALCONY AT LEVEL 5







## jr 2 bedroom 689 SF



















## jr 2 bedroom 689 SF



















# jr 2 bedroom 730 SF















## jr 2 bedroom 744 SF









jr 2 bedroom 770 SF

















# jr 2 bedroom 748 SF









## 2 bedroom 907 SF









# 2 bedroom 896 SF









## 2 bedroom 897 SF













2 bedroom + den 949 SF









# 2 bedroom + den 1054 SF









### 2 bedroom + den 1201 SF