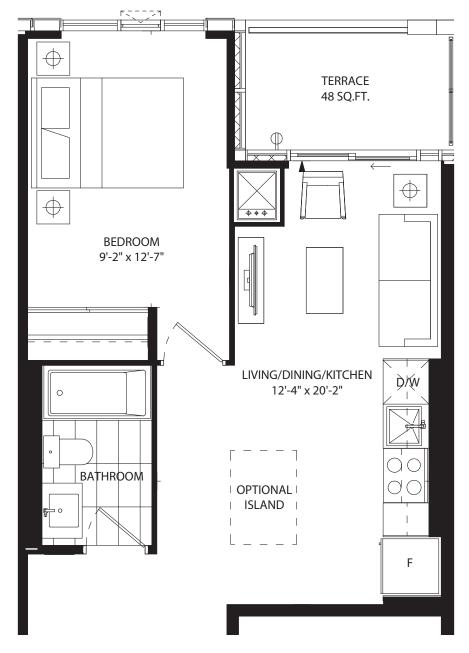

# studio 426 SF









# 1 bedroom 525 SF









# 1 bedroom 546 SF









# 1 bedroom 586 SF









## 1 bedroom 519 SF











## 1 bedroom 606 SF









## 1 bedroom 518 SF









## 1 bedroom + media 600 SF









#### 1 bedroom + den 486 SF











### 1 bedroom + den 575 SF









#### 1 bedroom + den 591 SF











## 1 bedroom + den 606 SF











## 1 bedroom + den 595 SF









### 1 bedroom + den 623 SF









#### 1 bedroom + den 611 SF









### 1 bedroom + den 616 SF









### 1 bedroom + den 632 SF









### 1 bedroom + den 631 SF









### 1 bedroom + den 631 SF









#### 1 bedroom + den 639 SF









#### 1 bedroom + den 674 SF











# 1 bedroom + den 686 SF









# jr 2 bedroom 686 SF





NO BALCONY AT LEVEL 5







## jr 2 bedroom 689 SF



















## jr 2 bedroom 689 SF



















# jr 2 bedroom 730 SF















## jr 2 bedroom 744 SF









jr 2 bedroom 770 SF

















# jr 2 bedroom 748 SF









## 2 bedroom 907 SF









# 2 bedroo