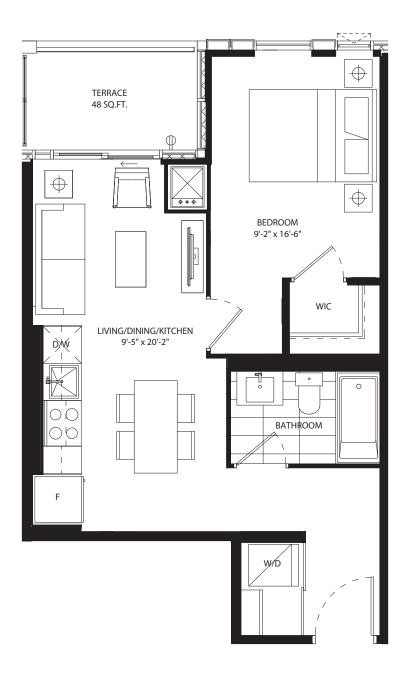

# studio 426 SF









# 1 bedroom 525 SF









# 1 bedroom 546 SF









# 1 bedroom 586 SF









## 1 bedroom 519 SF











## 1 bedroom 606 SF









## 1 bedroom 518 SF









## 1 bedroom + media 600 SF









#### 1 bedroom + den 486 SF











### 1 bedroom + den 575 SF









#### 1 bedroom + den 591 SF











## 1 bedroom + den 606 SF











## 1 bedroom + den 595 SF









### 1 bedroom + den 623 SF









#### 1 bedroom + den 611 SF









### 1 bedroom + den 616 SF









### 1 bedroom + den 632 SF









### 1 bedroom + den 631 SF









### 1 bedroom + den 631 SF









#### 1 bedroom + den 639 SF









#### 1 bedroom + den 674 SF











# 1 bedroom + den 686 SF









# jr 2 bedroom 686 SF





NO BALCONY AT LEVEL 5







## jr 2 bedroom 689 SF