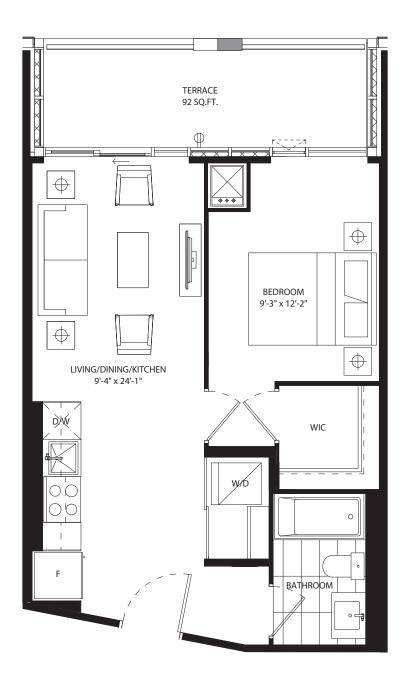

# studio 426 SF









# 1 bedroom 525 SF









# 1 bedroom 546 SF









# 1 bedroom 586 SF









## 1 bedroom 519 SF











## 1 bedroom 606 SF









## 1 bedroom 518 SF









## 1 bedroom + media 600 SF









#### 1 bedroom + den 486 SF











### 1 bedroom + den 575 SF









#### 1 bedroom + den 591 SF











## 1 bedroom + den 606 SF











## 1 bedroom + den 595 SF









### 1 bedroom + den 623 SF









#### 1 bedroom + den 611 SF









### 1 bedroom + den 616 SF









### 1 bedroom + den 632 SF









### 1 bedroom + den 631 SF









### 1 bedroom + den 631 SF









#### 1 bedroom + den 639 SF









#### 1 bedroom + den 674 SF











# 1 bedroom + den 686 SF









# jr 2 bedroom 686 SF





NO BALCONY AT LEVEL 5







## jr 2 bedroom 689 SF



















## jr 2 bedroom 689 SF



















# jr 2 bedroom 730 SF















## jr