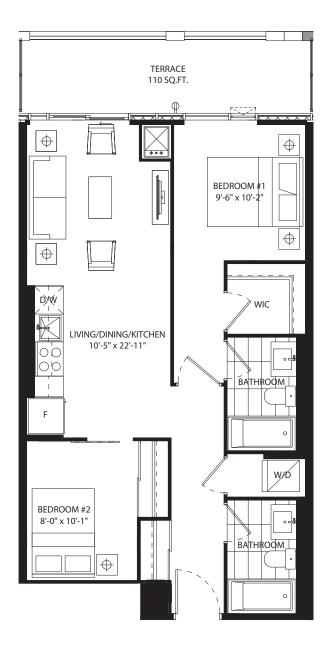

## 2 bedroom 907 SF

# 2 bedroom 896 SF

## 2 bedroom 897 SF

2 bedroom + den 949 SF