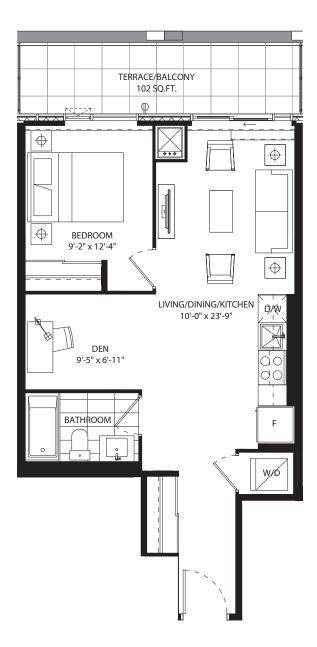

# studio 426 SF









# 1 bedroom 525 SF









# 1 bedroom 546 SF









# 1 bedroom 586 SF









## 1 bedroom 519 SF











## 1 bedroom 606 SF









## 1 bedroom 518 SF









## 1 bedroom + media 600 SF









#### 1 bedroom + den 486 SF











### 1 bedroom + den 575 SF









#### 1 bedroom + den 591 SF











## 1 bedroom + den 606 SF











## 1 bedroom + den 595 SF









### 1 bedroom + den 623 SF









#### 1 bedroom + den 611 SF









### 1 bedroom + den 616 SF









### 1 bedroom + den 632 SF









### 1 bedroom + den 631 SF









### 1 bedroom + den 631 SF









#### 1 bedroom + den 639 SF









#### 1 bedroom + den 674 SF











# 1 bedroom + den 686 SF









# jr 2 bedroom 686 SF





NO BALCONY AT LEVEL 5







## jr 2 bedroom 689 SF



















## jr 2 bedroom 689 SF



















# jr 2 bedroom 730 SF















## jr 2 bedroom 744 SF









jr 2 bedroom 770 SF

















# jr 2 bedroom 748 SF









## 2 bedroom 907 SF









# 2 bedroom 896 SF









## 2 bedroom 897 SF













2 bedroom + den 949 SF









# 2 bedroom + den 1054 SF









### 2 bedroom + den 1201 SF