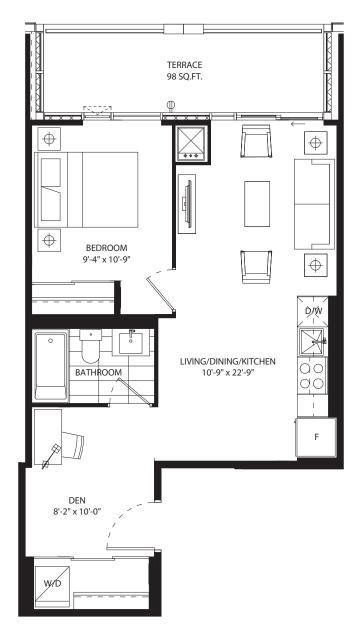

# studio 426 SF









# 1 bedroom 525 SF









# 1 bedroom 546 SF









# 1 bedroom 586 SF









## 1 bedroom 519 SF











## 1 bedroom 606 SF









## 1 bedroom 518 SF









## 1 bedroom + media 600 SF









#### 1 bedroom + den 486 SF











### 1 bedroom + den 575 SF









#### 1 bedroom + den 591 SF











## 1 bedroom + den 606 SF











## 1 bedroom + den 595 SF









### 1 bedroom + den 623 SF









#### 1 bedroom + den 611 SF









### 1 bedroom + den 616 SF









### 1 bedroom + den 632 SF









### 1 bedroom + den 631 SF









### 1 bedroom + den 631 SF









#### 1 bedroom + den 639 SF









#### 1 bedroom + den 674 SF











# 1 bedroom + den 686 SF









# jr 2 bedroom 686 SF





NO BALCONY AT LEVEL 5







## jr 2 bedroom 689 SF



















## jr 2 bedroom 689 SF



















# jr 2 bedroom 730 SF















## jr 2 bedroom 744 SF









jr 2 bedroom 770 SF

















# jr 2 bedroom 748 SF









## 2 bedroom 907 SF









# 2 bedroom 896 SF









## 2 bedroom 897 SF













2 bedroom + den 949 SF









# 2 bedroom + den 1054 SF









### 2 bedroom + den 1201 SF