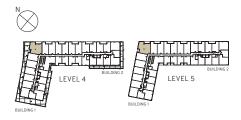

### 1 bedroom + den 623 SF









#### 1 bedroom + den 611 SF









### 1 bedroom + den 616 SF









### 1 bedroom + den 632 SF









### 1 bedroom + den 631 SF









### 1 bedroom + den 631 SF









#### 1 bedroom + den 639 SF









#### 1 bedroom + den 674 SF











# 1 bedroom + den 686 SF









# jr 2 bedroom 686 SF





NO BALCONY AT LEVEL 5







## jr 2 bedroom 689 SF



















## jr 2 bedroom 689 SF



















# jr 2 bedroom 730 SF















## jr 2 bedroom 744 SF









jr 2 bedroom 770 SF

















# jr 2 bedroom 748 SF









## 2 bedroom 907 SF









# 2 bedroom 896 SF









## 2 bedroom 897 SF













2 bedroom + den 949 SF









# 2 bedroom + den 1054 SF









### 2 bedroom + den 1201 SF