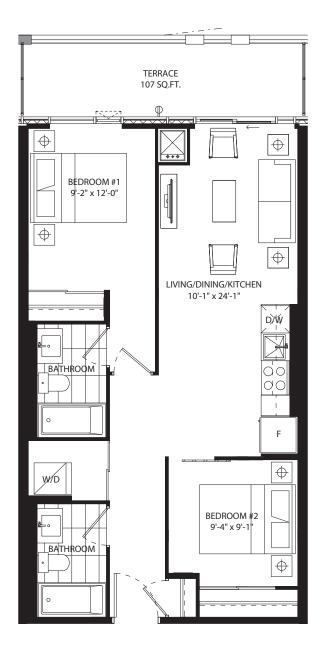

## 2 bedroom 907 SF

# 2 bedroom 896 SF

## 2 bedroom 897 SF

2 bedroom + den 949 SF