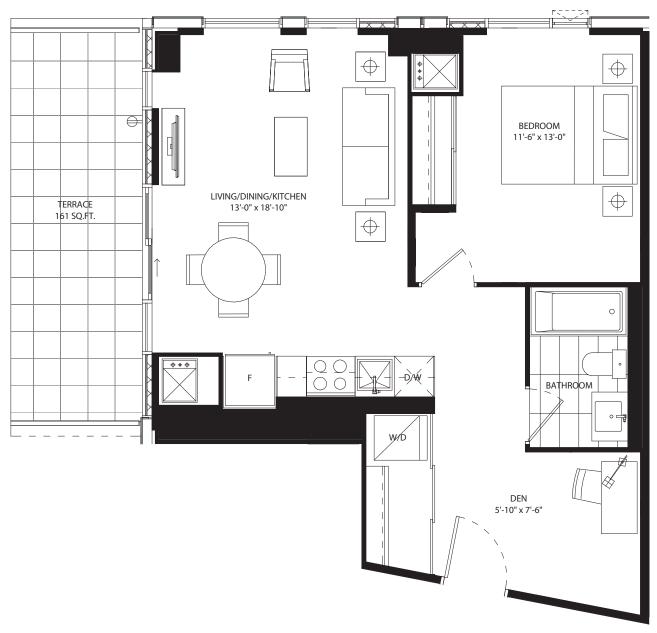

# studio 426 SF









# 1 bedroom 525 SF









# 1 bedroom 546 SF









# 1 bedroom 586 SF









## 1 bedroom 519 SF











## 1 bedroom 606 SF









## 1 bedroom 518 SF









## 1 bedroom + media 600 SF









#### 1 bedroom + den 486 SF











### 1 bedroom + den 575 SF









#### 1 bedroom + den 591 SF











## 1 bedroom + den 606 SF











## 1 bedroom + den 595 SF









### 1 bedroom + den 623 SF









#### 1 bedroom + den 611 SF









### 1 bedroom + den 616 SF









### 1 bedroom + den 632 SF









### 1 bedroom + den 631 SF









### 1 bedroom + den 631 SF









#### 1 bedroom + den 639 SF









#### 1 bedroom + den 674 SF











# 1 bedroom + den 686 SF









# jr 2 bedroom 686 SF





NO BALCONY AT LEVEL 5







## jr 2 bedroom 689 SF



















## jr 2 bedroom 689 SF



















# jr 2 bedroom 730 SF















## jr 2 bedroom 744 SF









jr 2 bedroom 770 SF

















# jr 2 bedroom 748 SF









## 2 bedroom 907 SF









# 2 bedroom 896 SF









## 2 bedroom 897 SF













2 bedroom + den 949 SF









# 2 bedroom + den 1054 SF









### 2 bedroom + den 1201 SF