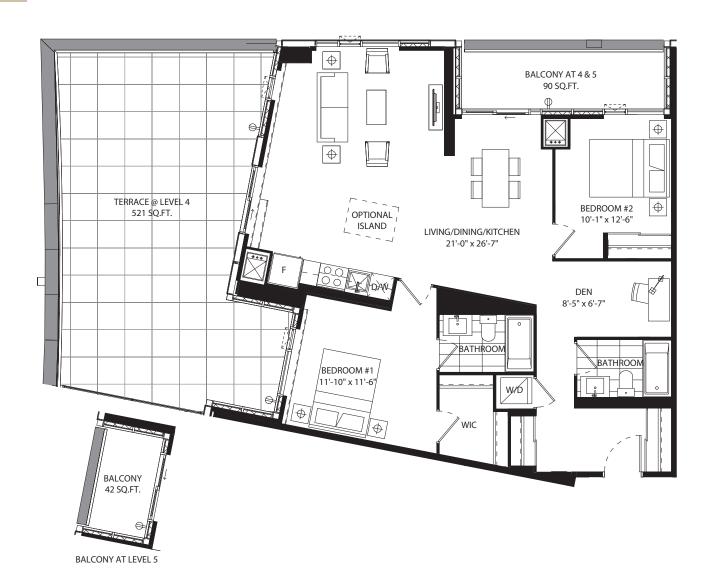

### 1 bedroom + den 623 SF









#### 1 bedroom + den 611 SF









### 1 bedroom + den 616 SF









### 1 bedroom + den 632 SF









### 1 bedroom + den 631 SF









### 1 bedroom + den 631 SF









#### 1 bedroom + den 639 SF









#### 1 bedroom + den 674 SF











# 1 bedroom + den 686 SF









# jr 2 bedroom 686 SF





NO BALCONY AT LEVEL 5







## jr 2 bedroom 689 SF



















## jr 2 bedroom 689 SF



















# jr 2 bedroom 730 SF















## jr 2 bedroom 744 SF









jr 2 bedroom 770 SF

















# jr 2 bedroom 748 SF









## 2 bedroom 907 SF









# 2 bedroom 896 SF









## 2 bedroom 897 SF













2 bedroom + den 949 SF









# 2 bedroom + den 1054 SF









### 2 bedroom + den 1201 SF