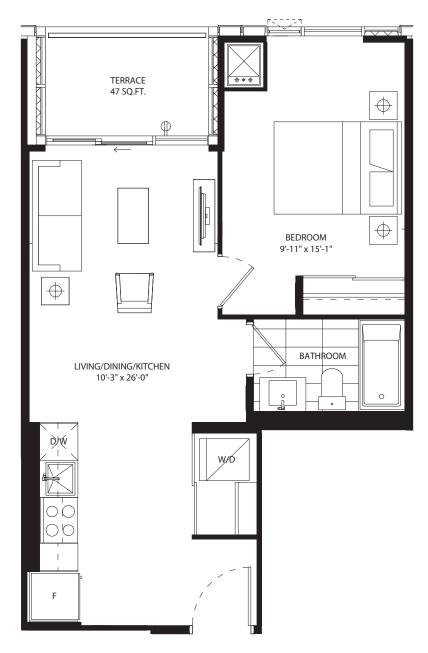

# studio 426 SF









# 1 bedroom 525 SF









# 1 bedroom 546 SF









# 1 bedroom 586 SF









## 1 bedroom 519 SF











## 1 bedroom 606 SF









## 1 bedroom 518 SF









## 1 bedroom + media 600 SF









#### 1 bedroom + den 486 SF











### 1 bedroom + den 575 SF









#### 1 bedroom + den 591 SF











## 1 bedroom + den 606 SF











## 1 bedroom + den 595 SF









### 1 bedroom + den 623 SF









#### 1 bedroom + den 611 SF









### 1 bedroom + den 616 SF









### 1 bedroom + den 632 SF









### 1 bedroom + den 631 SF









### 1 bedroom + den 631 SF









#### 1 bedroom + den 639 SF









#### 1 bedroom + den 674 SF











# 1 bedroom + den 686 SF









# jr 2 bedroom 686 SF





NO BALCONY AT LEVEL 5







## jr 2 bedroom 689 SF



















## jr 2 bedroom 689 SF