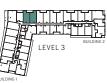

525 SF









# 1 bedroom 546 SF









# 1 bedroom 586 SF









## 1 bedroom 519 SF











## 1 bedroom 606 SF









## 1 bedroom 518 SF









## 1 bedroom + media 600 SF









#### 1 bedroom + den 486 SF











### 1 bedroom + den 575 SF









#### 1 bedroom + den 591 SF











## 1 bedroom + den 606 SF











## 1 bedroom + den 595 SF









### 1 bedroom + den 623 SF









#### 1 bedroom + den 611 SF









### 1 bedroom + den 616 SF









### 1 bedroom + den 632 SF









### 1 bedroom + den 631 SF









### 1 bedroom + den 631 SF









#### 1 bedroom + den 639 SF









#### 1 bedroom + den 674 SF











# 1 bedroom + den 686 SF









# jr 2 bedroom 686 SF





NO BALCONY AT LEVEL 5







## jr 2 bedroom 689 SF



















## jr 2 bedroom 689 SF



















# jr 2 bedroom 730 SF















## jr 2 bedroom 744 SF









jr 2 bedroom 770 SF

















# jr 2 bedroom 748 SF









## 2 bedroom 907 SF









# 2 bedroom 896 SF









## 2 bedroom 897 SF













2 bedroom + den 949 SF









# 2 bedroom + den 1054 SF









### 2 bedroom + den 1201 SF