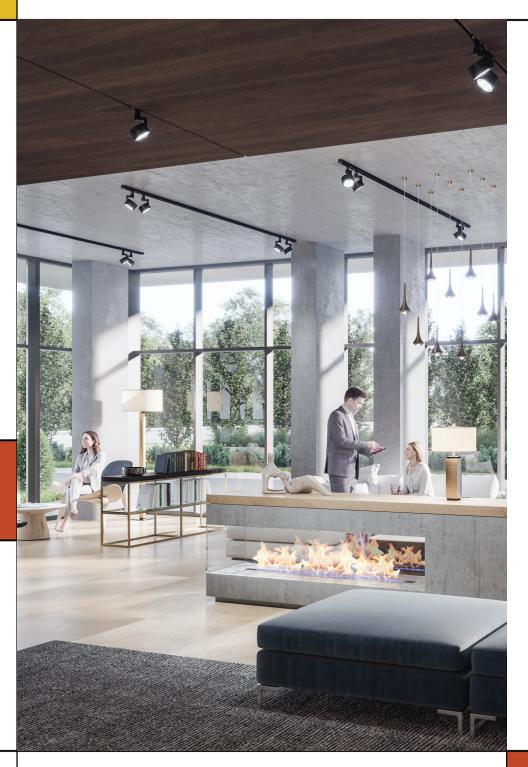

# COMFORT & STYLE.

Relax and curl up in front of the fireplace with a good book. Enjoy a visit with your friends without disturbing your workfrom-home spouse. Enjoy the beauty of the snowfall from the warmth of the indoors. It's all possible in the comfortable gallery lounge lobby. Planning your birthday but stuck on how many friends will fit into your suite? The Ballroom at Mondria 1 is your solution! Comfortable, flexible space for larger entertainments is at your fingertips.

## WORK OUT & WORK SMART

Today's modern professionals can work from almost anywhere, but why cram your office into your living room when you can take advantage of a sleek, comfortable coworking space? With dedicated 24/7 high speed internet and builtin conference area, Mondria 1 helps you work smarter, not harder. Your personal fitness centre has never looked better (and neither have you!) With a dedicated space that contemplates the needs of every fitness enthusiast, Mondria 1 makes it easy to hit and exceed your personal fitness goals. Yoga? Pilates? Cardio? Free Weights? Spinning? We've got you covered.