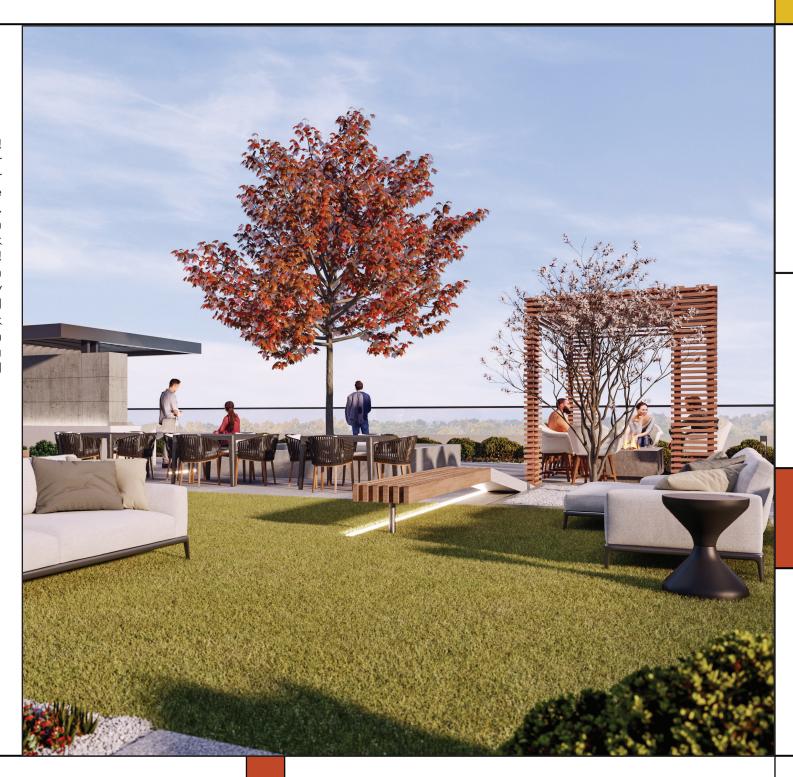

# EVERYONE GETS THE BEST VIEW.

The rooftop is where it's at! Built-in barbecue and outdoor fireplace areas make fresh air living easy and fun, and the views are simply spectacular. Why be stuck indoors when the sun is shining? Look out towards Lake Ontario! Outdoor living has never been so effortless. Perfect for family get-togethers, the ground level park, located at the back of the building for maximum safety and comfort, includes a playground, picnic area, and multi-purpose sporting green.