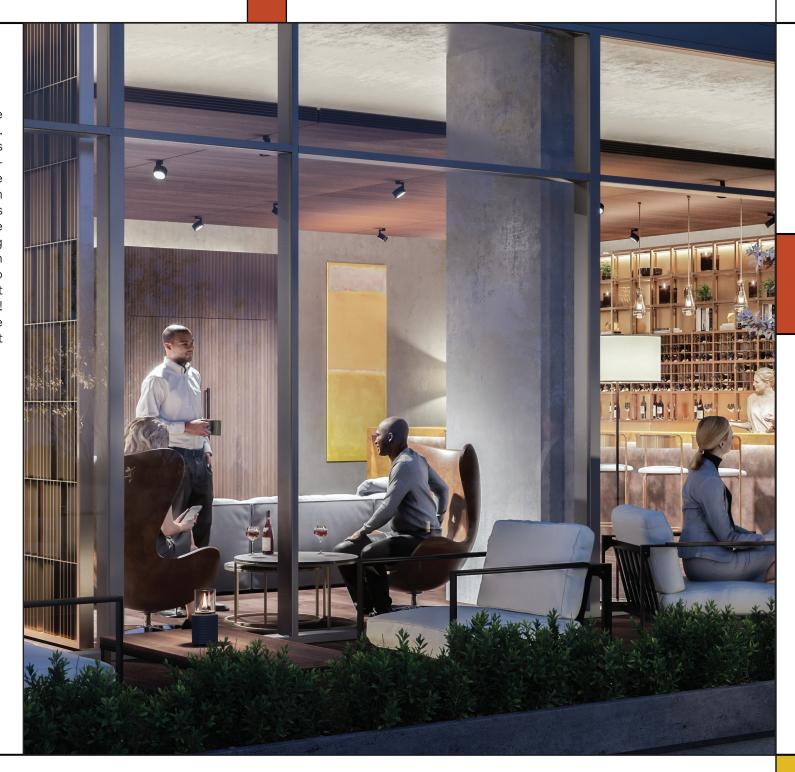

# COMFORT & STYLE.

Relax and curl up in front of the fireplace with a good book. Enjoy a visit with your friends without disturbing your workfrom-home spouse. Enjoy the beauty of the snowfall from the warmth of the indoors. It's all possible in the comfortable gallery lounge lobby. Planning your birthday but stuck on how many friends will fit into your suite? The Ballroom at Mondria 1 is your solution! Comfortable, flexible space for larger entertainments is at your fingertips.