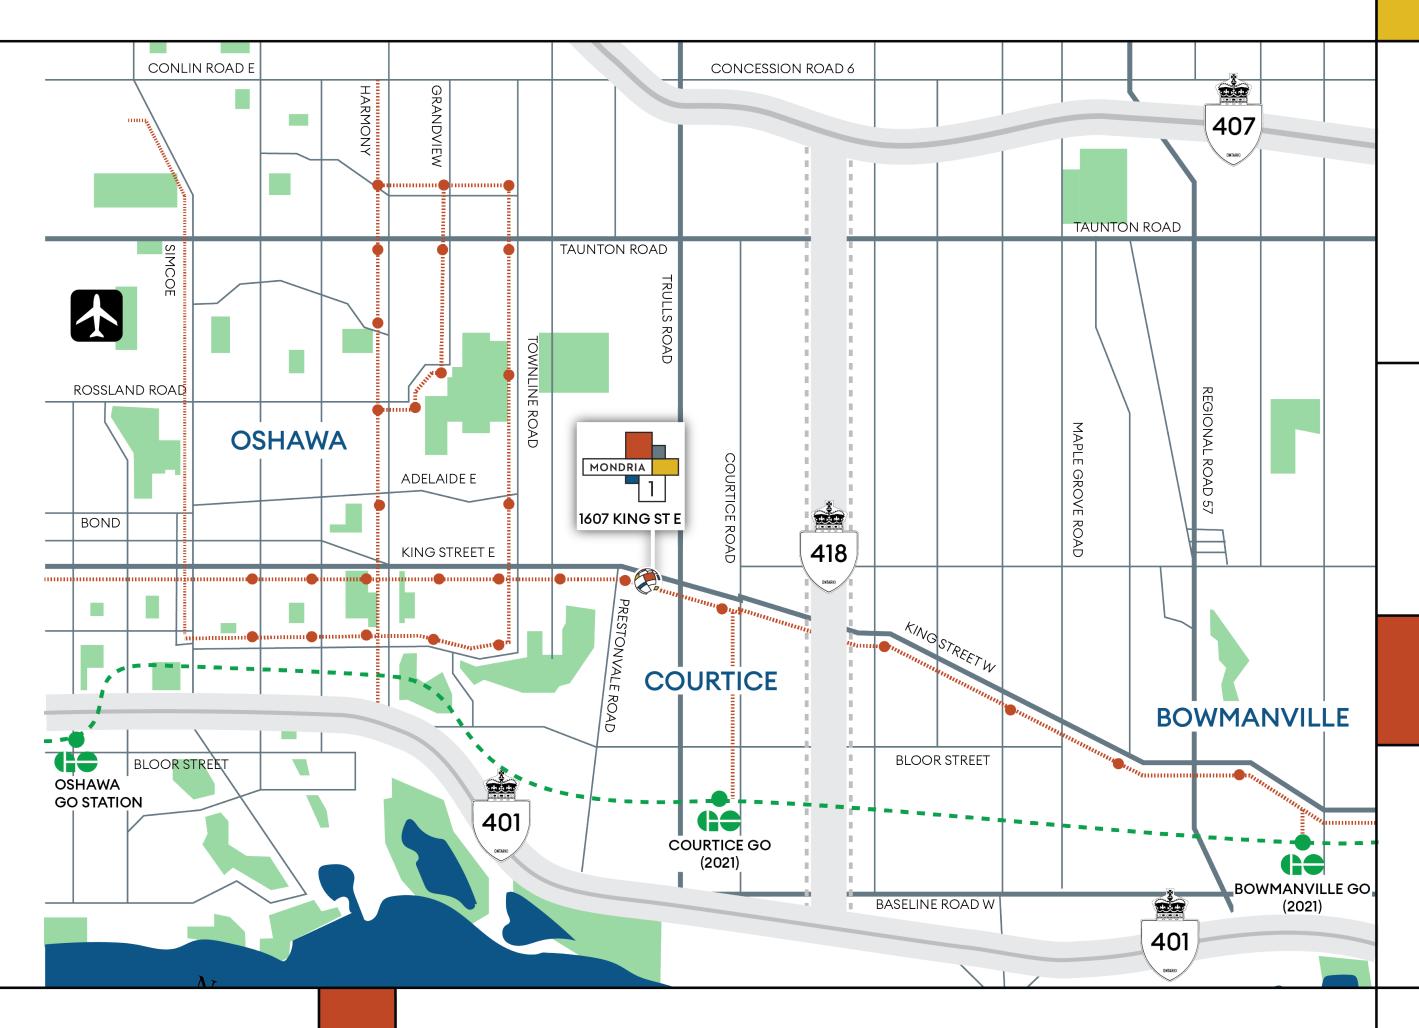

## GO TRAINS.

Get to downtown Toronto faster than ever before with GO's new bullet express service. Courtice GO station, slated to open in late 2021, is located a convenient 5 minutes away.

For the latest GO news, visit www.metrolinx.ca

# **DART & PULSE**

Travel on a local scale has never been easier with the Durham Area Rapid Transit network, serving Oshawa, Courtice, and Bowmanville. There's no safer or more convenient way to explore the area.

### 401 & 407 SUPERHIGHWAYS.

Just 5 minutes from the 418 express connection, and 7-10 minutes from both 401 and 407 ETR, getting around by road is easy and convenient. 418, inaugurated in late 2020, is a brand new north-south connection.

#### AIRPORTS.

The Oshawa Regional Executive Airport gets you anywhere and everywhere in Ontario and beyond with exclusive charter service.