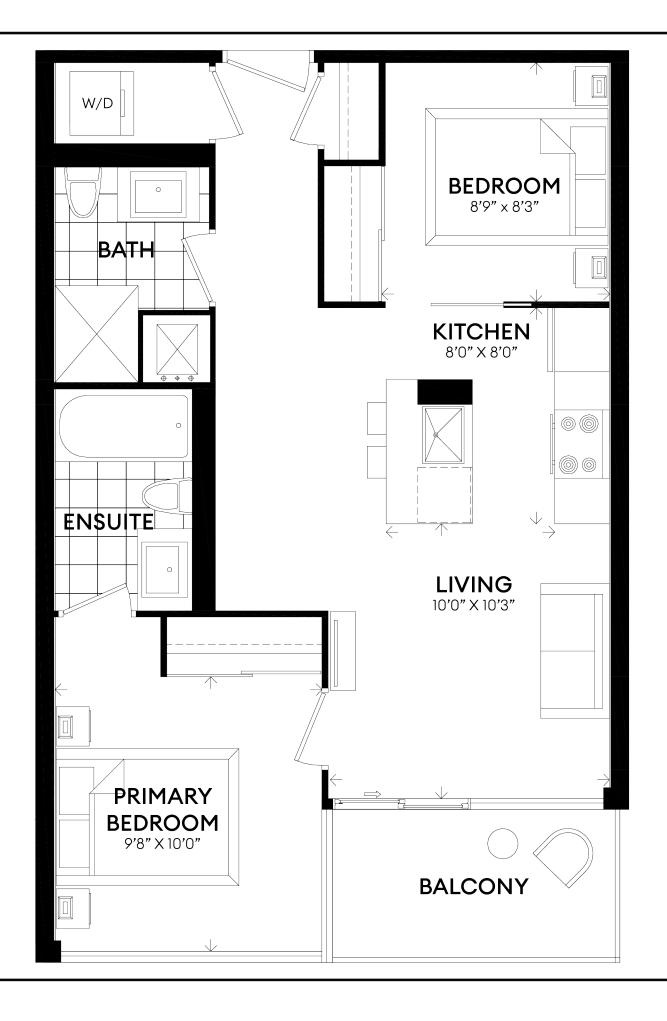

## **SEVERINI**

UNITS 202-209

SUITE 607 ft<sup>2</sup> BALCONY 52 ft<sup>2</sup>

1 BEDROOM FLEX SPACE 2 BATHROOMS

## STELLA

UNITS 310-410-510-607

SUITE 621 ft<sup>2</sup> BALCONY 48 ft<sup>2</sup>

1 BEDROOM FLEX SPACE 2 BATHROOMS

## **GURO**

**UNIT 203** 

SUITE 624 ft<sup>2</sup> BALCONY 50 ft<sup>2</sup>

1 BEDROOM FLEX SPACE 2 BATHROOMS

## CONTI

UNITS 204-305-405-505

SUITE 638 ft<sup>2</sup> BALCONY 52 ft<sup>2</sup>

1 BEDROOM FLEX SPACE 1 BATHROOM