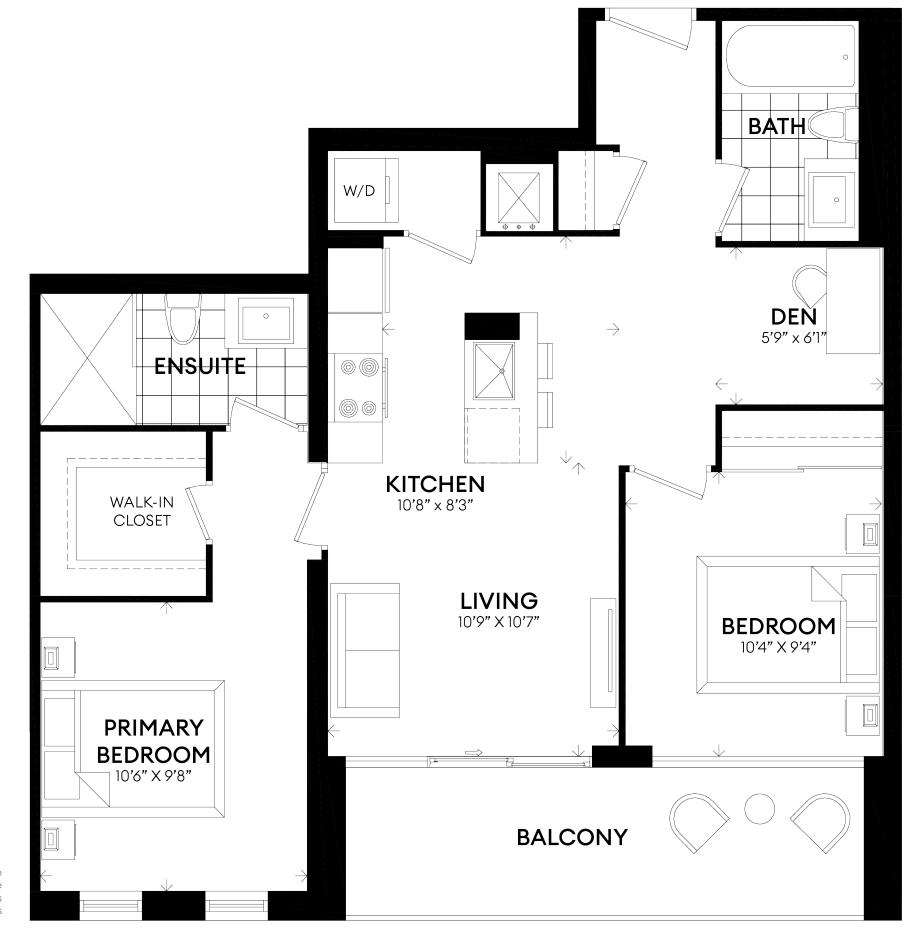

## **SEVERINI**

UNITS 202-209

SUITE 607 ft<sup>2</sup> BALCONY 52 ft<sup>2</sup>

1 BEDROOM FLEX SPACE 2 BATHROOMS