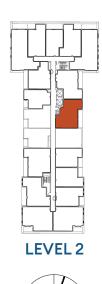

## **SEVERINI**

UNITS 202-209

SUITE 607 ft<sup>2</sup> BALCONY 52 ft<sup>2</sup>

1 BEDROOM FLEX SPACE 2 BATHROOMS

## STELLA

UNITS 310-410-510-607

SUITE 621 ft<sup>2</sup> BALCONY 48 ft<sup>2</sup>

1 BEDROOM FLEX SPACE 2 BATHROOMS

## **GURO**

**UNIT 203** 

SUITE 624 ft<sup>2</sup> BALCONY 50 ft<sup>2</sup>

1 BEDROOM FLEX SPACE 2 BATHROOMS

## CONTI

UNITS 204-305-405-505

SUITE 638 ft<sup>2</sup> BALCONY 52 ft<sup>2</sup>

1 BEDROOM FLEX SPACE 1 BATHROOM

## TERRANCHÉ

**UNIT 103** 

SUITE 658 ft<sup>2</sup> PATIO 138 ft<sup>2</sup>

1 BEDROOM FLEX SPACE 2 BATHROOMS