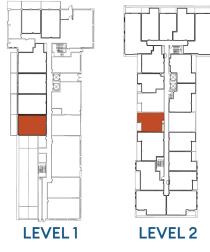

The two De Stijl units can be found on the first and second floors of Mondria 1, and the option has been held open to create others within the building. Talk to us about the opportunity to create De Stijl penthouses spanning the fifth and sixth floors, where they can incorporate entertainment-sized outdoor terraces and breathtaking views.

### **MONDRIAN**

**UNIT 101** 

SUITE 1242 ft<sup>2</sup>
PATIO 138 ft<sup>2</sup>
BALCONY 43 ft<sup>2</sup>

3 BEDROOMS 3 BATHROOMS

TWO-STOREY UNIT DE STIJL COLLECTION

## VAN DOESBURG

**UNIT 102** 

SUITE 1273 ft<sup>2</sup>
PATIO 139 ft<sup>2</sup>
BALCONY 41 ft<sup>2</sup>

3 BEDROOMS 3 BATHROOMS

TWO-STOREY UNIT DE STIJL COLLECTION