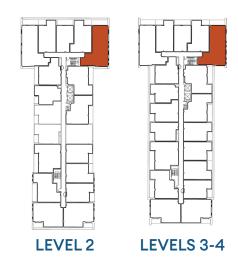

# MACDONALD

**UNIT 605** 

SUITE 940 ft<sup>2</sup> TERRACE 878 ft<sup>2</sup>

2 BEDROOMS STUDY 2 BATHROOMS

LEVEL 6

**BEDROOM** 9'5" × 9'0" TERRACE - L6 KITCHEN BATH ENSUITE WALK-IN CLOSET LIVING STUDY PRIMARY **BEDROOM** 