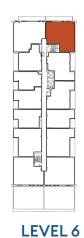

# MACDONALD

**UNIT 605** 

SUITE 940 ft<sup>2</sup> TERRACE 878 ft<sup>2</sup>

2 BEDROOMS STUDY 2 BATHROOMS

LEVEL 6

**BEDROOM** 9'5" × 9'0" TERRACE - L6 KITCHEN BATH ENSUITE WALK-IN CLOSET LIVING STUDY PRIMARY **BEDROOM** 