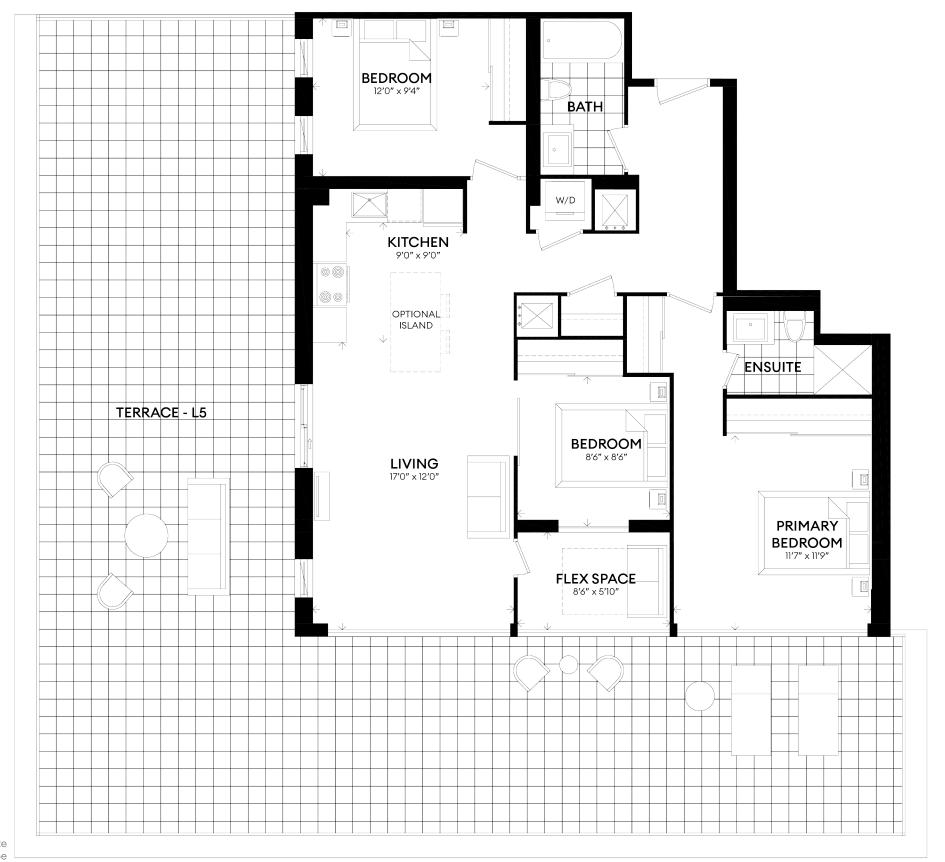

## **KANDINSKY**

**UNIT 515** 

SUITE 1061 ft<sup>2</sup> TERRACE 1296 ft<sup>2</sup>

3 BEDROOMS FLEX SPACE 2 BATHROOMS

## **MALEVICH**

**UNIT 612** 

SUITE 1061 ft<sup>2</sup> BALCONY 146 ft<sup>2</sup>

3 BEDROOMS FLEX SPACE 2 BATHROOMS

# **TOMMASSO**

UNITS 215-318-418

SUITE 1092 ft<sup>2</sup> BALCONY 100 ft<sup>2</sup>

3 BEDROOMS FLEX SPACE 2 BATHROOMS

## **D'HAMIDI**

**UNIT 514** 

SUITE 1126 ft<sup>2</sup> TERRACE 1184 ft<sup>2</sup>

3 BEDROOMS FLEX SPACE 2 BATHROOMS

# GONCHAROVA

**UNIT 611** 

SUITE 1126 ft<sup>2</sup> BALCONY 147 ft<sup>2</sup>

3 BEDROOMS FLEX SPACE 2 BATHROOMS