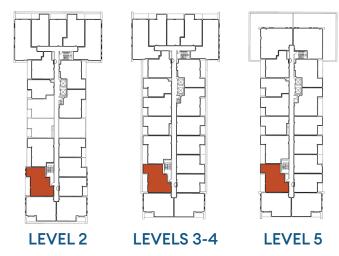

## **SEVERINI**

UNITS 202-209

SUITE 607 ft<sup>2</sup> BALCONY 52 ft<sup>2</sup>

1 BEDROOM FLEX SPACE 2 BATHROOMS

## STELLA

UNITS 310-410-510-607

SUITE 621 ft<sup>2</sup> BALCONY 48 ft<sup>2</sup>

1 BEDROOM FLEX SPACE 2 BATHROOMS

## **GURO**

**UNIT 203** 

SUITE 624 ft<sup>2</sup> BALCONY 50 ft<sup>2</sup>

1 BEDROOM FLEX SPACE 2 BATHROOMS

## CONTI

UNITS 204-305-405-505

SUITE 638 ft<sup>2</sup> BALCONY 52 ft<sup>2</sup>

1 BEDROOM FLEX SPACE 1 BATHROOM