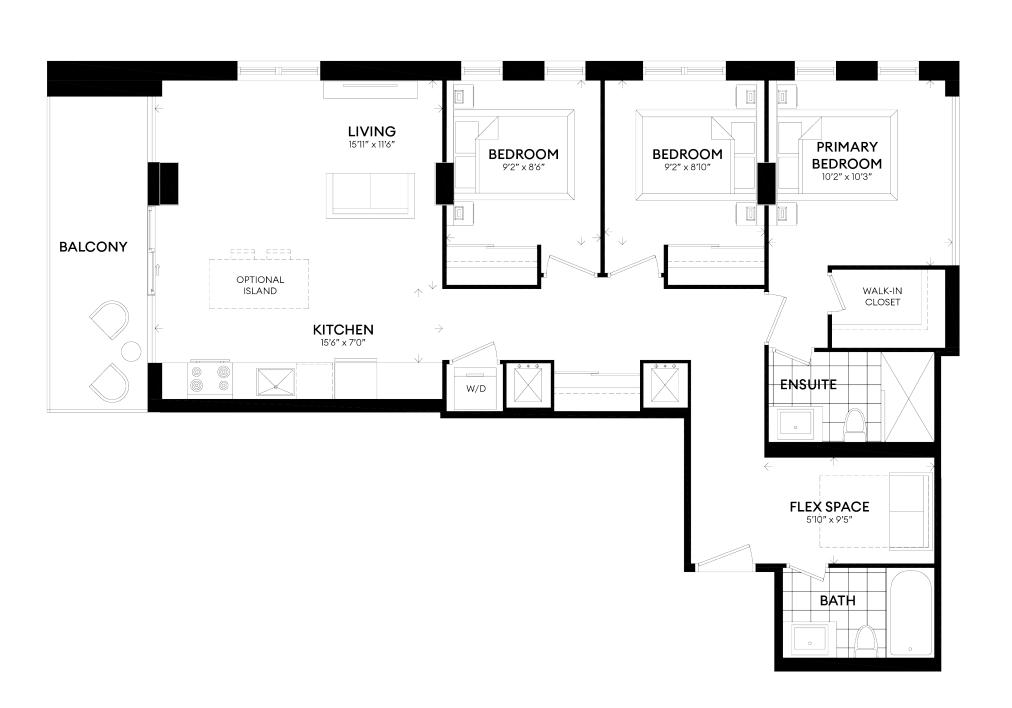

# **TOMMASSO**

UNITS 215-318-418

SUITE 1092 ft<sup>2</sup> BALCONY 100 ft<sup>2</sup>

3 BEDROOMS FLEX SPACE 2 BATHROOMS