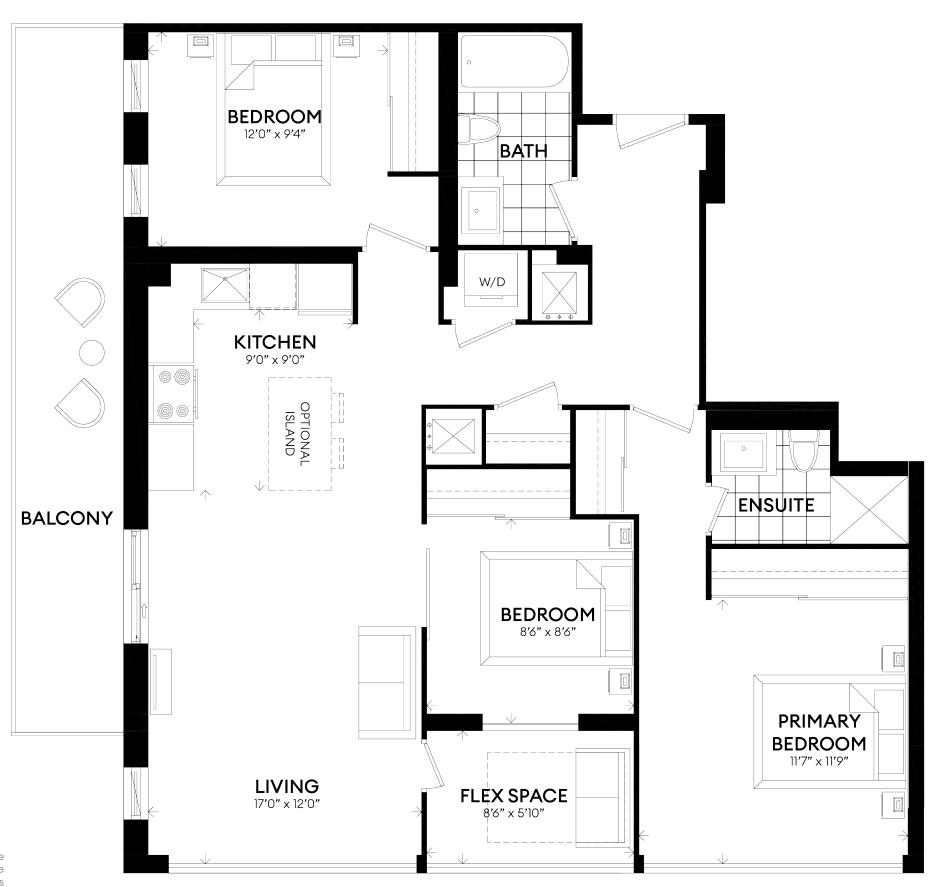

## **KANDINSKY**

**UNIT 515** 

SUITE 1061 ft<sup>2</sup> TERRACE 1296 ft<sup>2</sup>

3 BEDROOMS FLEX SPACE 2 BATHROOMS

## **MALEVICH**

**UNIT 612** 

SUITE 1061 ft<sup>2</sup> BALCONY 146 ft<sup>2</sup>

3 BEDROOMS FLEX SPACE 2 BATHROOMS

# **TOMMASSO**

UNITS 215-318-418

SUITE 1092 ft<sup>2</sup> BALCONY 100 ft<sup>2</sup>

3 BEDROOMS FLEX SPACE 2 BATHROOMS

## **D'HAMIDI**

**UNIT 514** 

SUITE 1126 ft<sup>2</sup> TERRACE 1184 ft<sup>2</sup>

3 BEDROOMS FLEX SPACE 2 BATHROOMS

# GONCHAROVA

**UNIT 611** 

SUITE 1126 ft<sup>2</sup> BALCONY 147 ft<sup>2</sup>

3 BEDROOMS FLEX SPACE 2 BATHROOMS