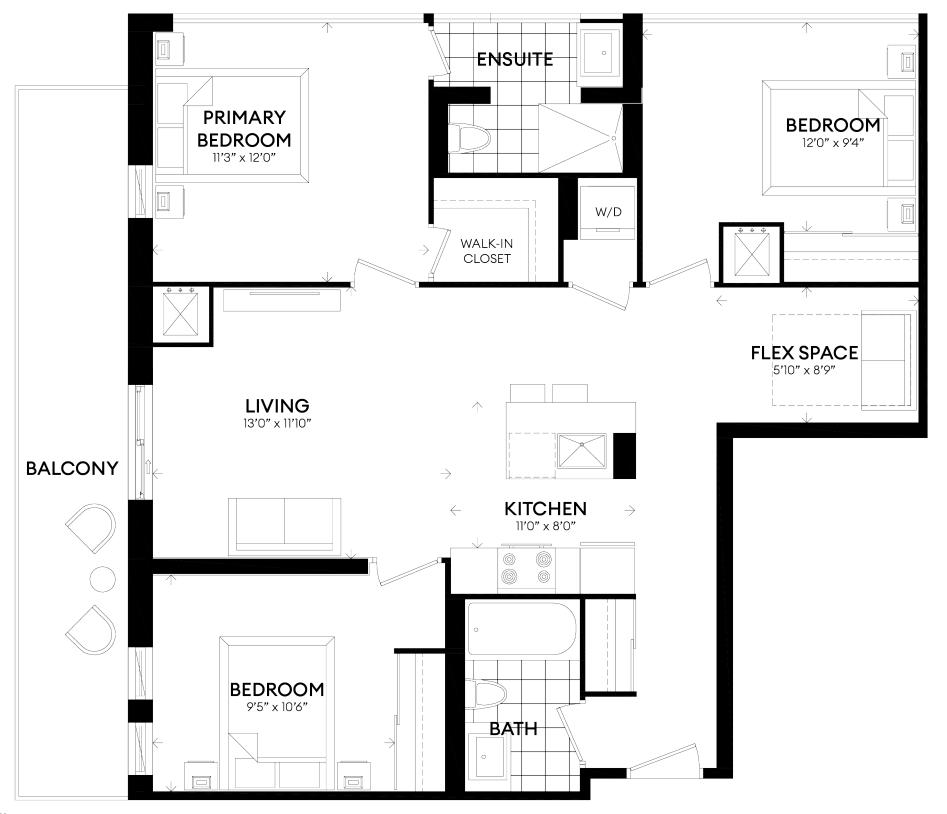

# MACDONALD

**UNIT 605** 

SUITE 940 ft<sup>2</sup> TERRACE 878 ft<sup>2</sup>

2 BEDROOMS STUDY 2 BATHROOMS

LEVEL 6

**BEDROOM** 9'5" × 9'0" TERRACE - L6 KITCHEN BATH ENSUITE WALK-IN CLOSET LIVING STUDY PRIMARY **BEDROOM** 