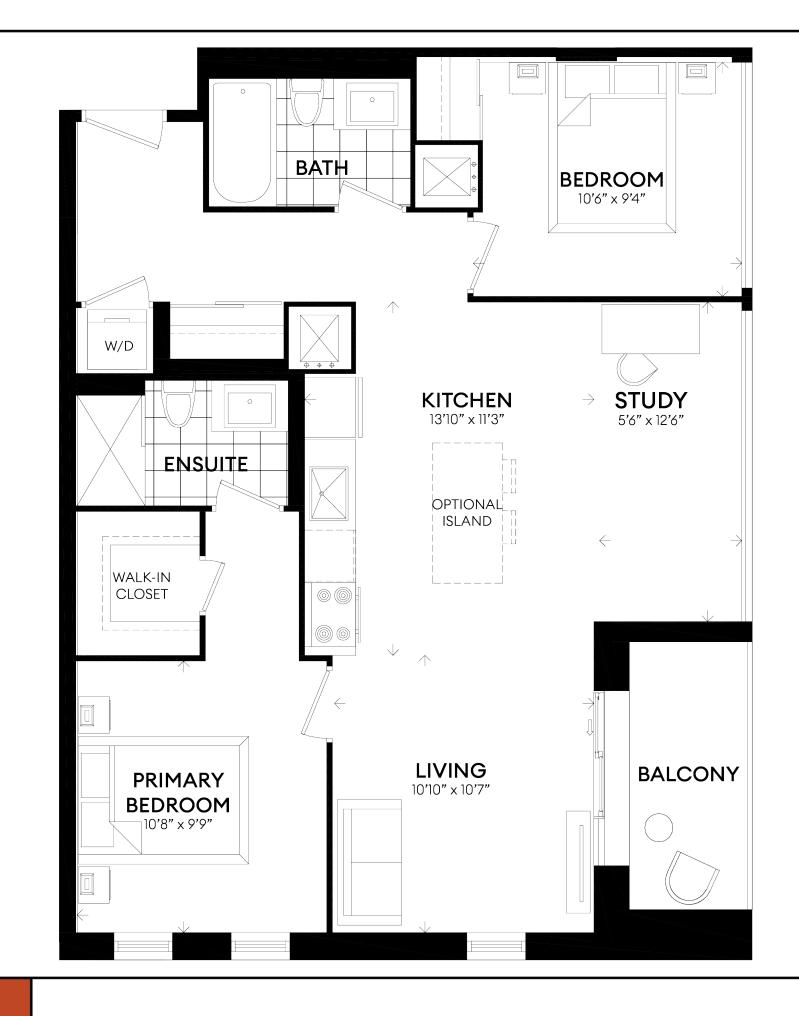

## **SEVERINI**

UNITS 202-209

SUITE 607 ft<sup>2</sup> BALCONY 52 ft<sup>2</sup>

1 BEDROOM FLEX SPACE 2 BATHROOMS

## STELLA

UNITS 310-410-510-607

SUITE 621 ft<sup>2</sup> BALCONY 48 ft<sup>2</sup>

1 BEDROOM FLEX SPACE 2 BATHROOMS

## **GURO**

**UNIT 203** 

SUITE 624 ft<sup>2</sup> BALCONY 50 ft<sup>2</sup>

1 BEDROOM FLEX SPACE 2 BATHROOMS

## CONTI

UNITS 204-305-405-505

SUITE 638 ft<sup>2</sup> BALCONY 52 ft<sup>2</sup>

1 BEDROOM FLEX SPACE 1 BATHROOM