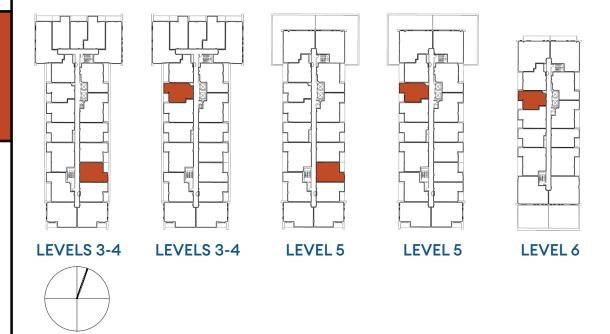

## **SEVERINI**

UNITS 202-209

SUITE 607 ft<sup>2</sup> BALCONY 52 ft<sup>2</sup>

1 BEDROOM FLEX SPACE 2 BATHROOMS

## STELLA

UNITS 310-410-510-607

SUITE 621 ft<sup>2</sup> BALCONY 48 ft<sup>2</sup>

1 BEDROOM FLEX SPACE 2 BATHROOMS

## **GURO**

**UNIT 203** 

SUITE 624 ft<sup>2</sup> BALCONY 50 ft<sup>2</sup>

1 BEDROOM FLEX SPACE 2 BATHROOMS

## CONTI

UNITS 204-305-405-505

SUITE 638 ft<sup>2</sup> BALCONY 52 ft<sup>2</sup>

1 BEDROOM FLEX SPACE 1 BATHROOM