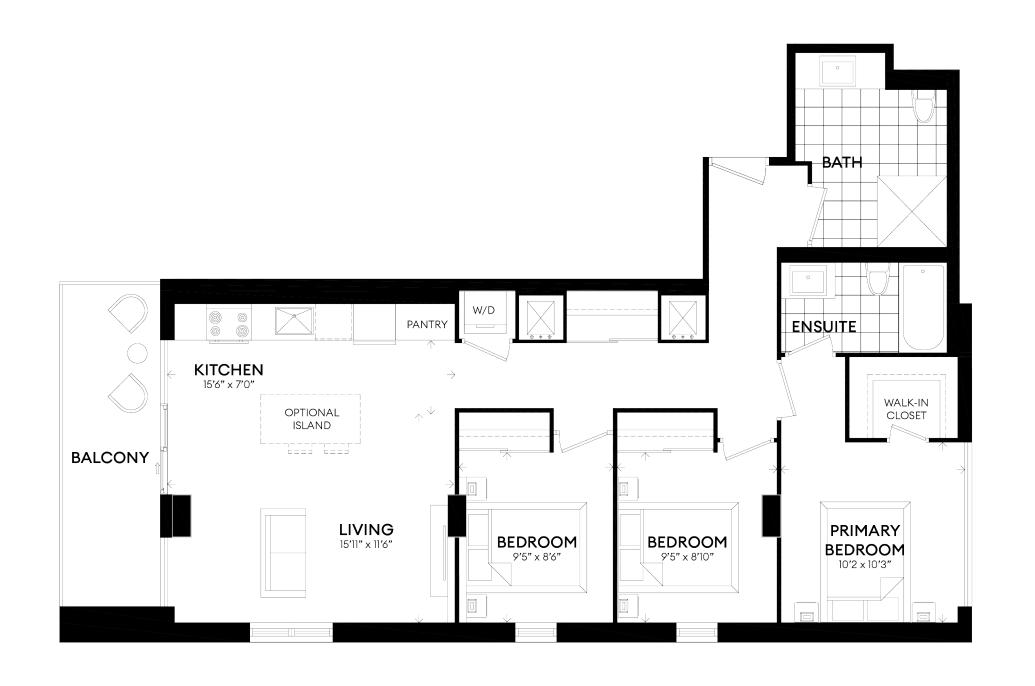

# MACDONALD

**UNIT 605** 

SUITE 940 ft<sup>2</sup> TERRACE 878 ft<sup>2</sup>

2 BEDROOMS STUDY 2 BATHROOMS

LEVEL 6

**BEDROOM** 9'5" × 9'0" TERRACE - L6 KITCHEN BATH ENSUITE WALK-IN CLOSET LIVING STUDY PRIMARY **BEDROOM** 