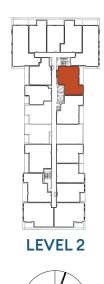

# DRUMMOND

**UNIT 201** 

SUITE 783 ft<sup>2</sup> BALCONY 94 ft<sup>2</sup>

2 BEDROOMS DEN 2 BATHROOMS

## CARMICHEAL

**UNIT 216** 

SUITE 784 ft<sup>2</sup> BALCONY 93 ft<sup>2</sup>

2 BEDROOMS DEN 2 BATHROOMS

# CARR

UNITS 207-308-408-508

SUITE 809 ft<sup>2</sup> BALCONY 106 ft<sup>2</sup>

2 BEDROOMS DEN 2 BATHROOMS

# **HARRIS**

UNITS 301-401-501-601

SUITE 832 ft<sup>2</sup> BALCONY 106 ft<sup>2</sup>

2 BEDROOMS DEN 2 BATHROOMS

# **JACKSON**

UNITS 319-419-516-613

SUITE 833 ft<sup>2</sup> BALCONY 106 ft<sup>2</sup>

2 BEDROOMS DEN 2 BATHROOMS

# **THOMSON**

UNITS 205-206-306-307-406-407-506-507

SUITE 908 ft<sup>2</sup> BALCONY 51 ft<sup>2</sup>

2 BEDROOMS STUDY 2 BATHROOMS