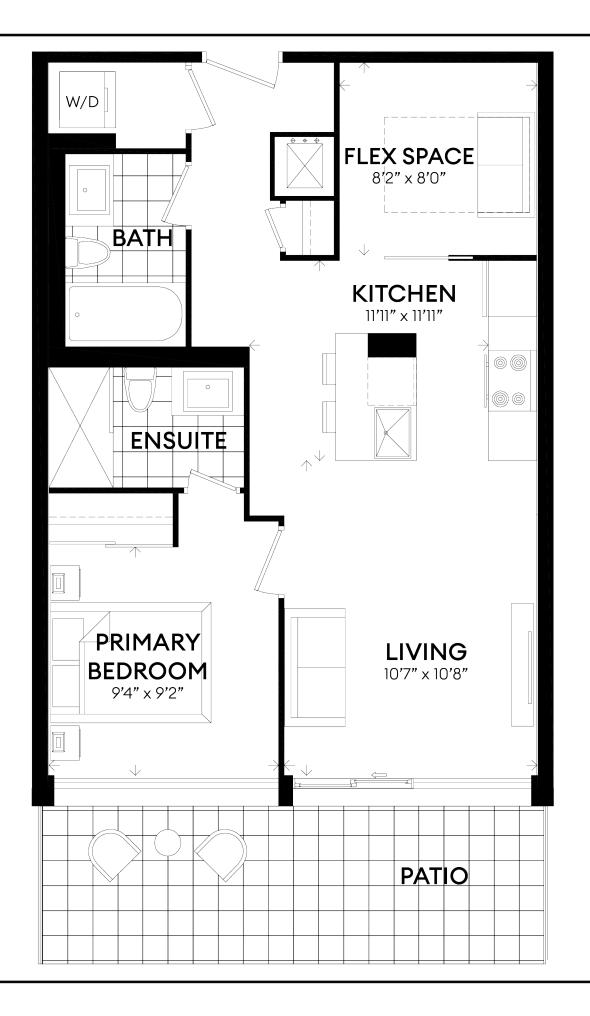

### **BALLA**

**UNIT 105** 

SUITE 518 ft<sup>2</sup> PATIO 155 ft<sup>2</sup>

1 BEDROOM 1 BATHROOM