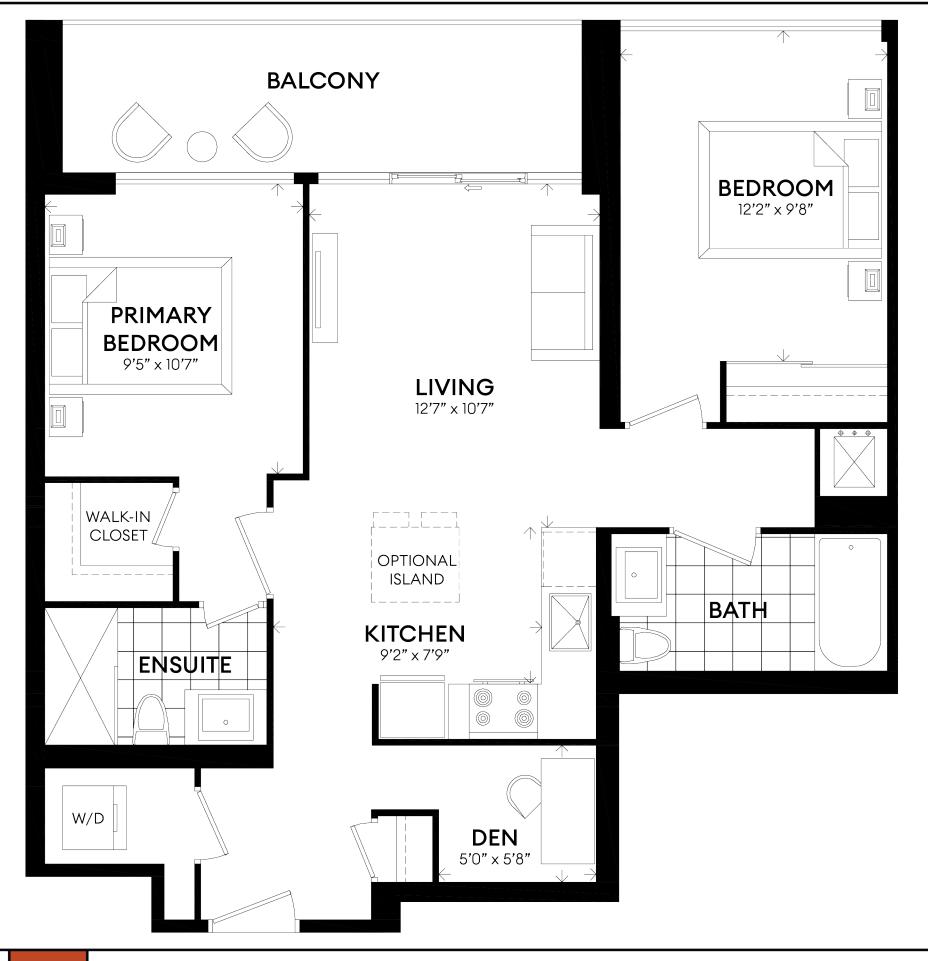

# DRUMMOND

**UNIT 201** 

SUITE 783 ft<sup>2</sup> BALCONY 94 ft<sup>2</sup>

2 BEDROOMS DEN 2 BATHROOMS

## CARMICHEAL

**UNIT 216** 

SUITE 784 ft<sup>2</sup> BALCONY 93 ft<sup>2</sup>

2 BEDROOMS DEN 2 BATHROOMS

# CARR

UNITS 207-308-408-508

SUITE 809 ft<sup>2</sup> BALCONY 106 ft<sup>2</sup>

2 BEDROOMS DEN 2 BATHROOMS

# **HARRIS**

UNITS 301-401-501-601

SUITE 832 ft<sup>2</sup> BALCONY 106 ft<sup>2</sup>

2 BEDROOMS DEN 2 BATHROOMS

# **JACKSON**

UNITS 319-419-516-613

SUITE 833 ft<sup>2</sup> BALCONY 106 ft<sup>2</sup>

2 BEDROOMS DEN 2 BATHROOMS