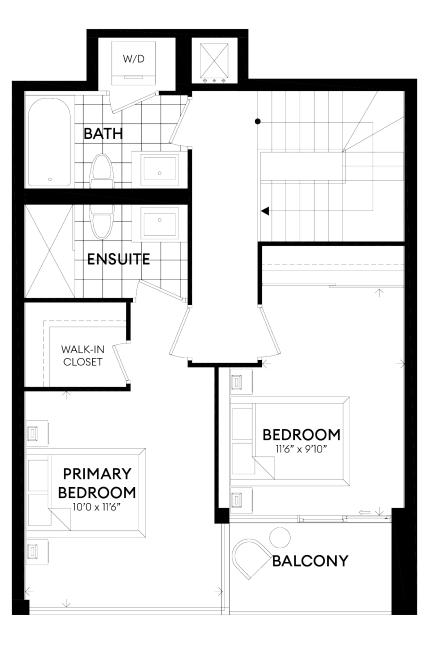

### LIFE, STYLED WITH COMFORT

Mondria 1's two gem De Stijl units span the first and second floors. Two-storey townhome-style units are integrated into the main building, combining the comfort of a traditional house and the convenience and amenities of condominium living. Modern, open-plan living-dining and chef's kitchen, a flex room, and a guest bathroom occupy the first floor, with comfortable bedrooms, full baths, and balcony views on the second. The main floor's huge windows open onto a private deck, ideal for year-round barbecues.

### **MONDRIAN**

**UNIT 101** 

SUITE 1242 ft<sup>2</sup>
PATIO 138 ft<sup>2</sup>
BALCONY 43 ft<sup>2</sup>

3 BEDROOMS 3 BATHROOMS

TWO-STOREY UNIT DE STIJL COLLECTION

## VAN DOESBURG

**UNIT 102** 

SUITE 1273 ft<sup>2</sup>
PATIO 139 ft<sup>2</sup>
BALCONY 41 ft<sup>2</sup>

3 BEDROOMS 3 BATHROOMS

TWO-STOREY UNIT DE STIJL COLLECTION