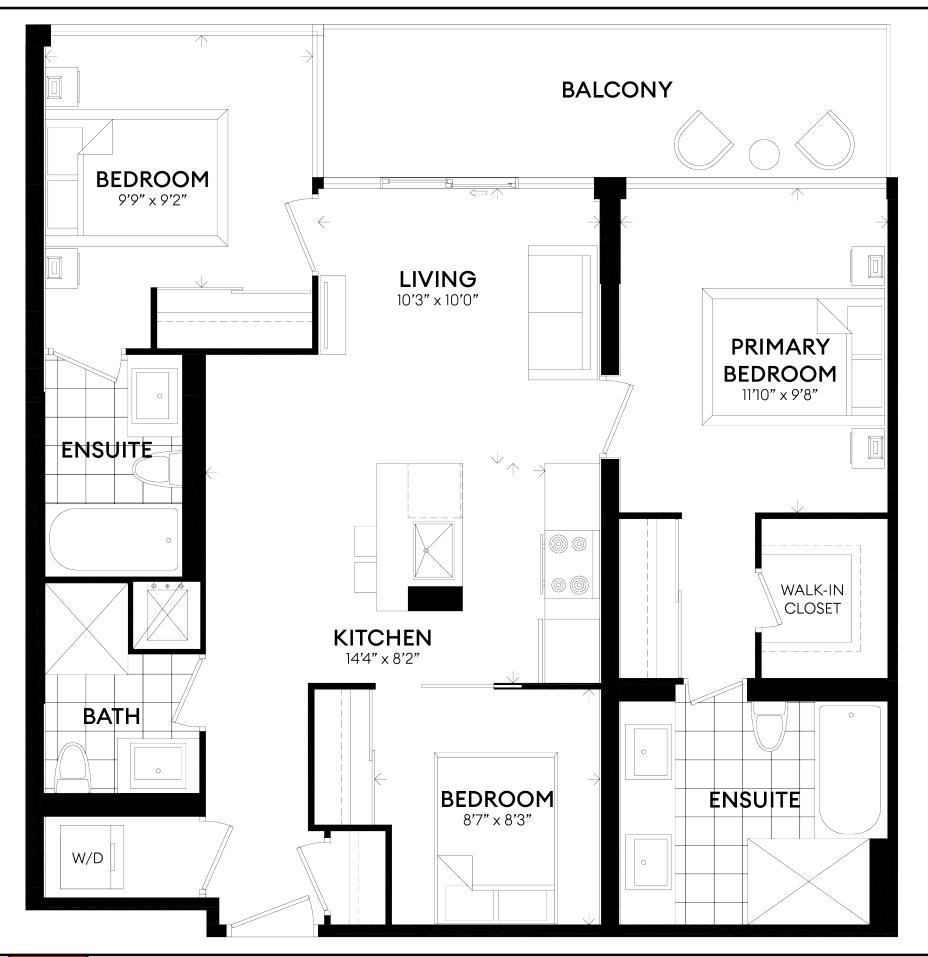

## **SEVERINI**

UNITS 202-209

SUITE 607 ft<sup>2</sup> BALCONY 52 ft<sup>2</sup>

1 BEDROOM FLEX SPACE 2 BATHROOMS

## STELLA

UNITS 310-410-510-607

SUITE 621 ft<sup>2</sup> BALCONY 48 ft<sup>2</sup>

1 BEDROOM FLEX SPACE 2 BATHROOMS

## **GURO**

**UNIT 203** 

SUITE 624 ft<sup>2</sup> BALCONY 50 ft<sup>2</sup>

1 BEDROOM FLEX SPACE 2 BATHROOMS

## CONTI

UNITS 204-305-405-505

SUITE 638 ft<sup>2</sup> BALCONY 52 ft<sup>2</sup>

1 BEDROOM FLEX SPACE 1 BATHROOM