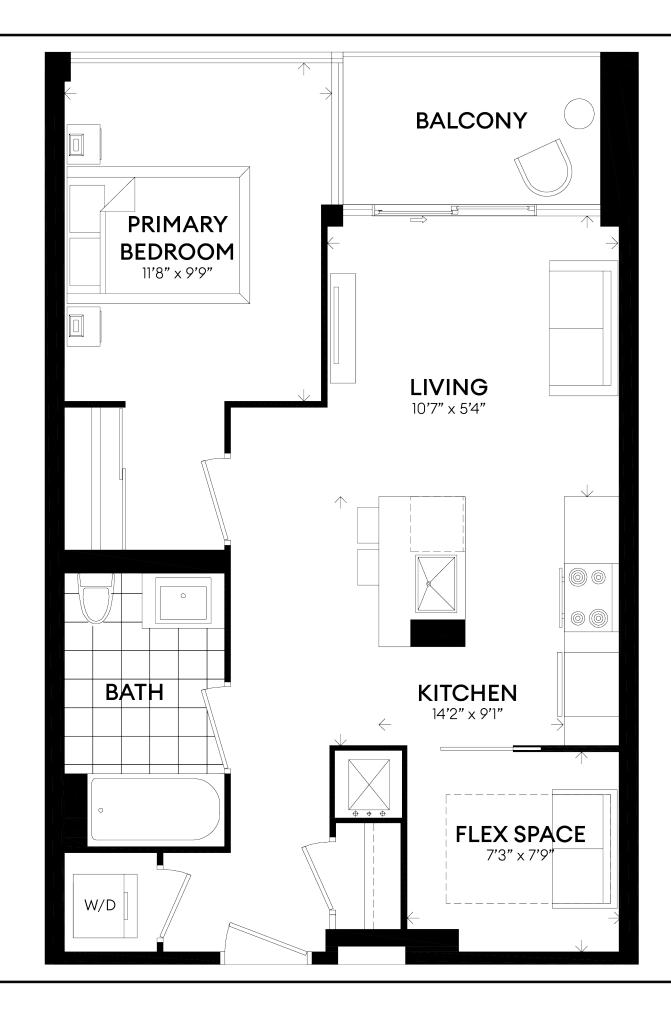

## **SEVERINI**

UNITS 202-209

SUITE 607 ft<sup>2</sup> BALCONY 52 ft<sup>2</sup>

1 BEDROOM FLEX SPACE 2 BATHROOMS

## STELLA

UNITS 310-410-510-607

SUITE 621 ft<sup>2</sup> BALCONY 48 ft<sup>2</sup>

1 BEDROOM FLEX SPACE 2 BATHROOMS

## CONTI

UNITS 204-305-405-505

SUITE 638 ft<sup>2</sup> BALCONY 52 ft<sup>2</sup>

1 BEDROOM FLEX SPACE 1 BATHROOM