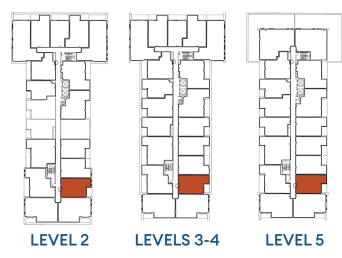

## **SEVERINI**

UNITS 202-209

SUITE 607 ft<sup>2</sup> BALCONY 52 ft<sup>2</sup>

1 BEDROOM FLEX SPACE 2 BATHROOMS

## STELLA

UNITS 310-410-510-607

SUITE 621 ft<sup>2</sup> BALCONY 48 ft<sup>2</sup>

1 BEDROOM FLEX SPACE 2 BATHROOMS

## CONTI

UNITS 204-305-405-505

SUITE 638 ft<sup>2</sup> BALCONY 52 ft<sup>2</sup>

1 BEDROOM FLEX SPACE 1 BATHROOM