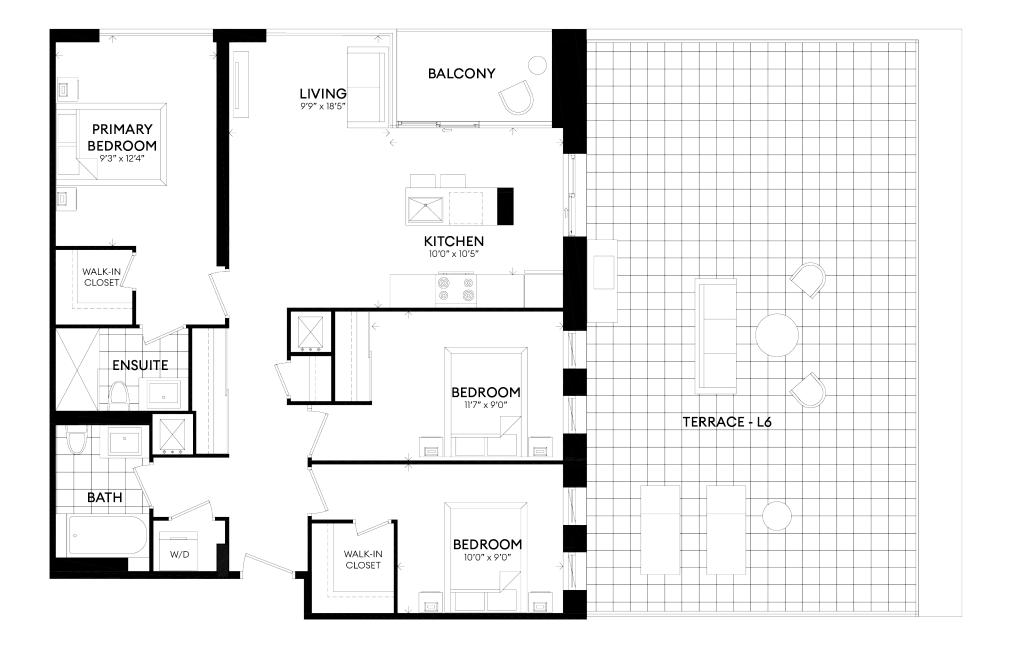

# MACDONALD

**UNIT 605** 

SUITE 940 ft<sup>2</sup> TERRACE 878 ft<sup>2</sup>

2 BEDROOMS STUDY 2 BATHROOMS

LEVEL 6

**BEDROOM** 9'5" × 9'0" TERRACE - L6 KITCHEN BATH ENSUITE WALK-IN CLOSET LIVING STUDY PRIMARY **BEDROOM** 