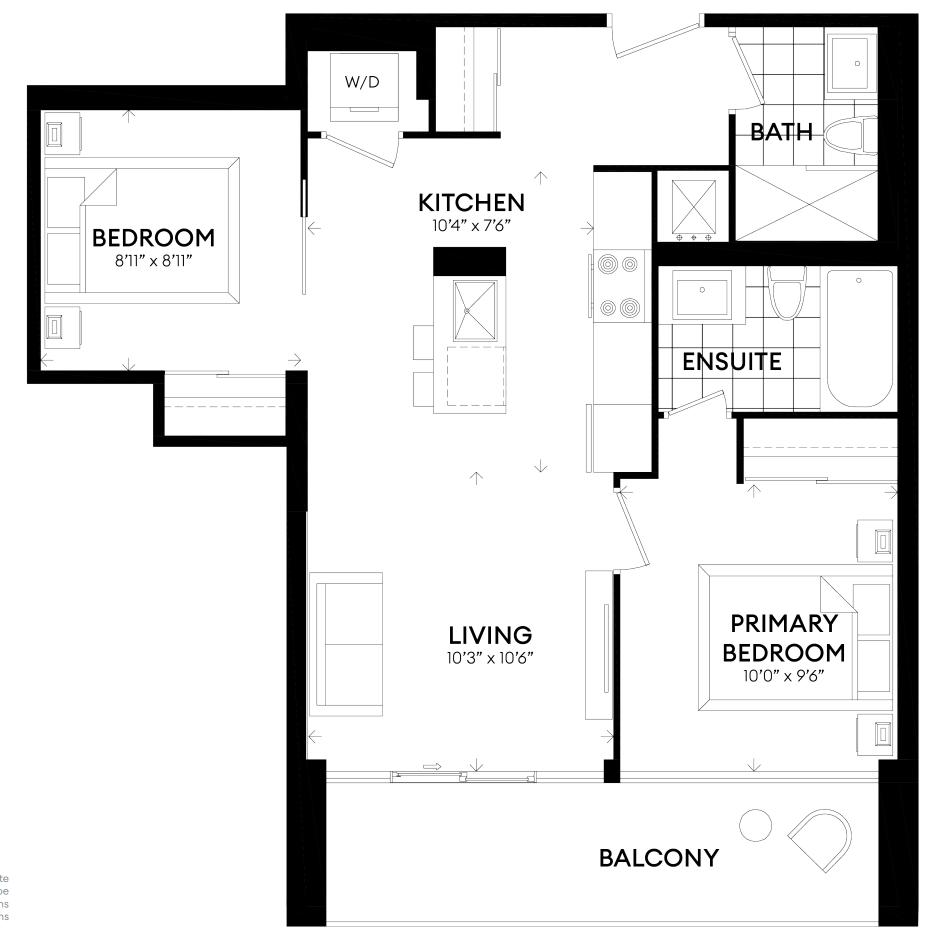

## **SEVERINI**

UNITS 202-209

SUITE 607 ft<sup>2</sup> BALCONY 52 ft<sup>2</sup>

1 BEDROOM FLEX SPACE 2 BATHROOMS

## STELLA

UNITS 310-410-510-607

SUITE 621 ft<sup>2</sup> BALCONY 48 ft<sup>2</sup>

1 BEDROOM FLEX SPACE 2 BATHROOMS

## **GURO**

**UNIT 203** 

SUITE 624 ft<sup>2</sup> BALCONY 50 ft<sup>2</sup>

1 BEDROOM FLEX SPACE 2 BATHROOMS