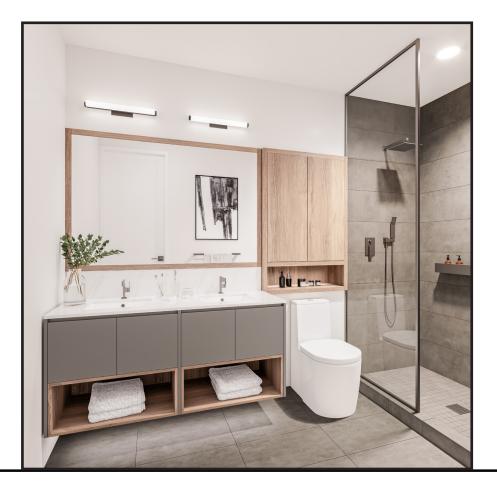

### **FUTURE-PROOF**

Futurist units are perfect for couples and expanding families, providing ample space for your planned growth (or more space for unexpected visitors!) The flexible room is an ideal home office and workspace for remote-working professionals, offering a comfortable separation between life and work while maintaining safety and professionalism. Futurist layouts all boast a comfortable balcony; floor to ceiling windows let in lots of natural light.

Full accessibility is part of our promise to you; certain units are designed with the differently-abled in mind, and are located throughout Mondria 1.

The Futurist collection: expansive one-bedroom suites with big flexible second rooms.