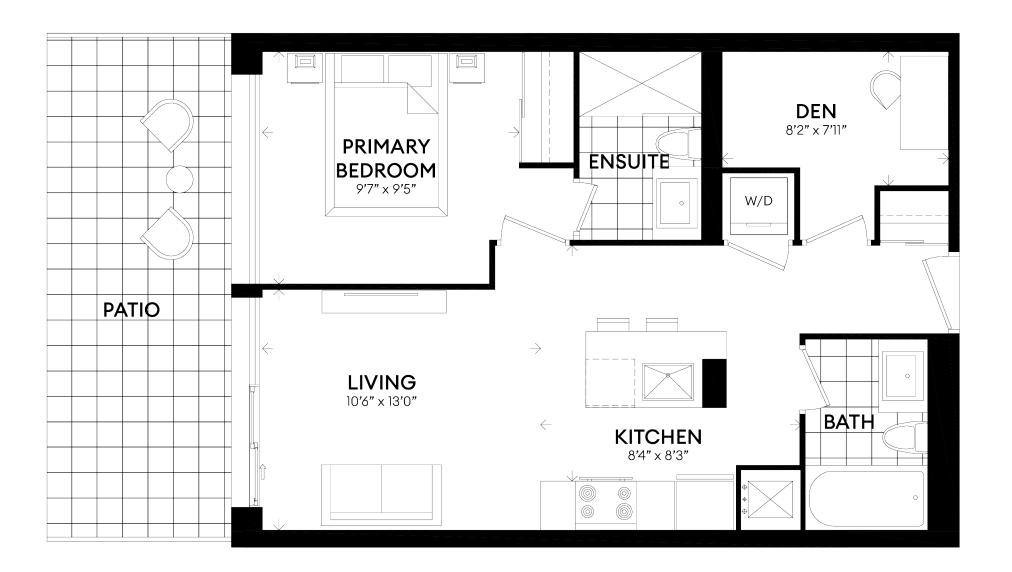

# DRUMMOND

**UNIT 201** 

SUITE 783 ft<sup>2</sup> BALCONY 94 ft<sup>2</sup>

2 BEDROOMS DEN 2 BATHROOMS

## CARMICHEAL

**UNIT 216** 

SUITE 784 ft<sup>2</sup> BALCONY 93 ft<sup>2</sup>

2 BEDROOMS DEN 2 BATHROOMS

# CARR

UNITS 207-308-408-508

SUITE 809 ft<sup>2</sup> BALCONY 106 ft<sup>2</sup>

2 BEDROOMS DEN 2 BATHROOMS

# **HARRIS**

UNITS 301-401-501-601

SUITE 832 ft<sup>2</sup> BALCONY 106 ft<sup>2</sup>

2 BEDROOMS DEN 2 BATHROOMS

# **JACKSON**

UNITS 319-419-516-613

SUITE 833 ft<sup>2</sup> BALCONY 106 ft<sup>2</sup>

2 BEDROOMS DEN 2 BATHROOMS