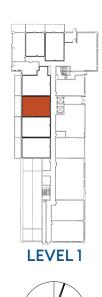

### **BALLA**

**UNIT 105** 

SUITE 518 ft<sup>2</sup> PATIO 155 ft<sup>2</sup>

1 BEDROOM 1 BATHROOM