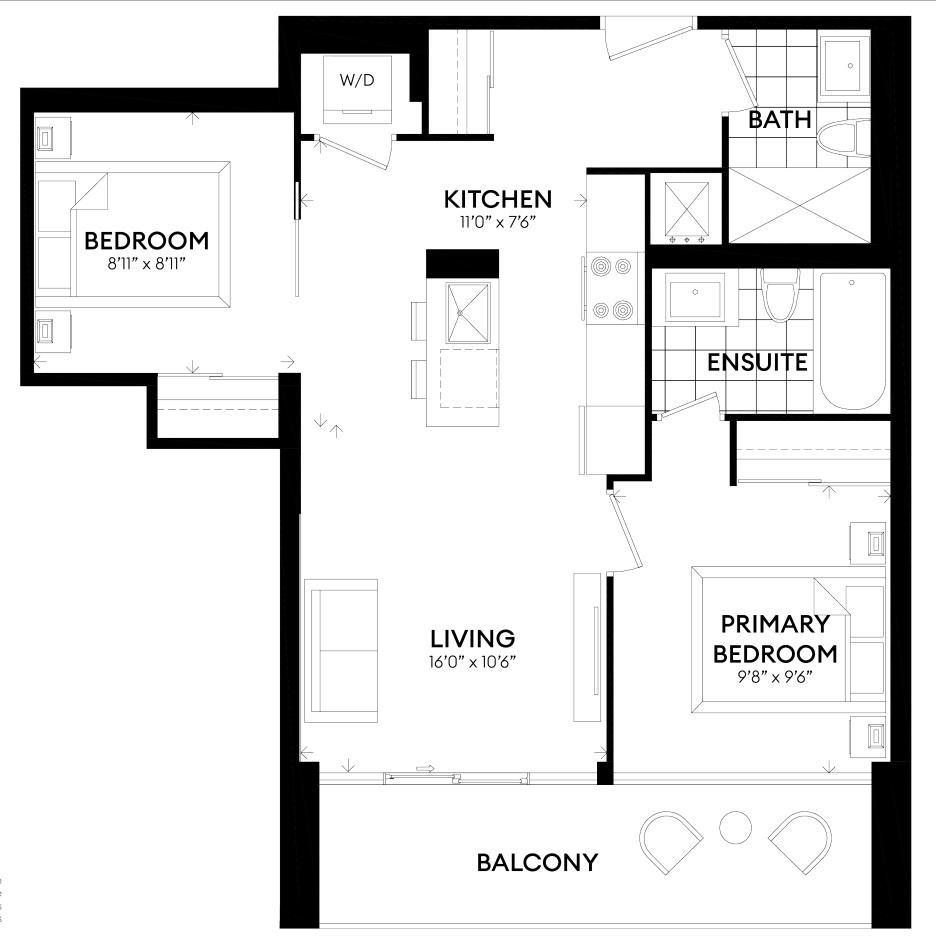

## **SEVERINI**

UNITS 202-209

SUITE 607 ft<sup>2</sup> BALCONY 52 ft<sup>2</sup>

1 BEDROOM FLEX SPACE 2 BATHROOMS

## STELLA

UNITS 310-410-510-607

SUITE 621 ft<sup>2</sup> BALCONY 48 ft<sup>2</sup>

1 BEDROOM FLEX SPACE 2 BATHROOMS