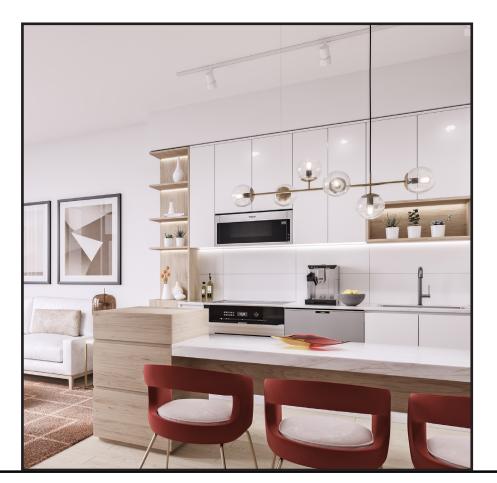

### **FUTURE-PROOF**

Futurist units are perfect for couples and expanding families, providing ample space for your planned growth (or more space for unexpected visitors!) The flexible room is an ideal home office and workspace for remote-working professionals, offering a comfortable separation between life and work while maintaining safety and professionalism. Futurist layouts all boast a comfortable balcony; floor to ceiling windows let in lots of natural light.

Full accessibility is part of our promise to you; certain units are designed with the differently-abled in mind, and are located throughout Mondria 1.

The Futurist collection: expansive one-bedroom suites with big flexible second rooms.