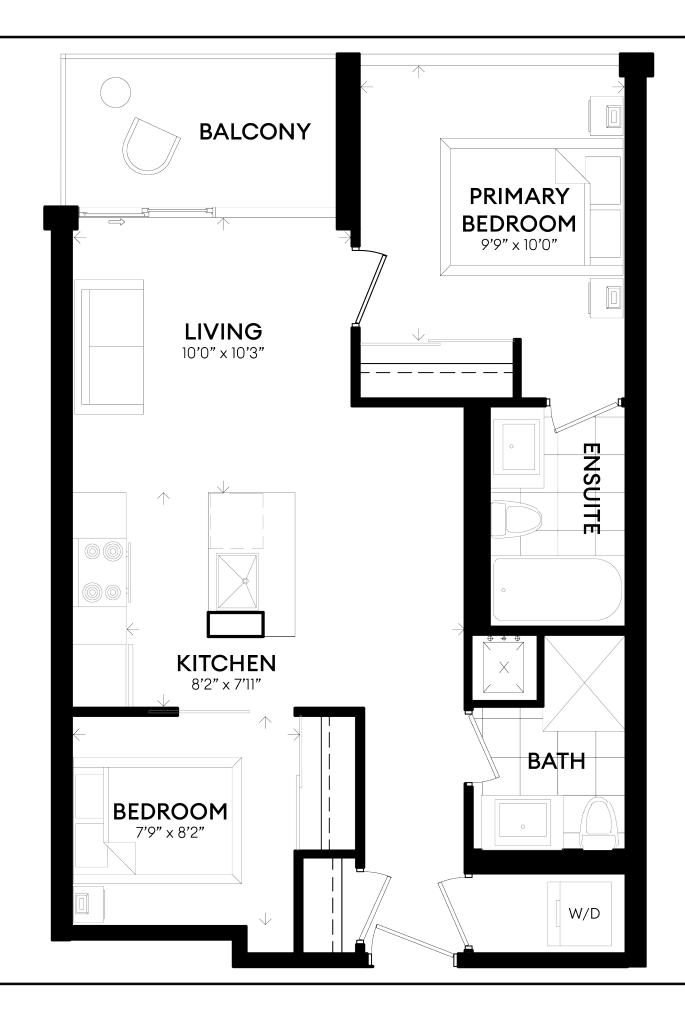

# DRUMMOND

**UNIT 201** 

SUITE 783 ft<sup>2</sup> BALCONY 94 ft<sup>2</sup>

2 BEDROOMS DEN 2 BATHROOMS

## CARMICHEAL

**UNIT 216** 

SUITE 784 ft<sup>2</sup> BALCONY 93 ft<sup>2</sup>

2 BEDROOMS DEN 2 BATHROOMS

# CARR

UNITS 207-308-408-508

SUITE 809 ft<sup>2</sup> BALCONY 106 ft<sup>2</sup>

2 BEDROOMS DEN 2 BATHROOMS

# **HARRIS**

UNITS 301-401-501-601

SUITE 832 ft<sup>2</sup> BALCONY 106 ft<sup>2</sup>

2 BEDROOMS DEN 2 BATHROOMS

# **JACKSON**

UNITS 319-419-516-613

SUITE 833 ft<sup>2</sup> BALCONY 106 ft<sup>2</sup>

2 BEDROOMS DEN 2 BATHROOMS