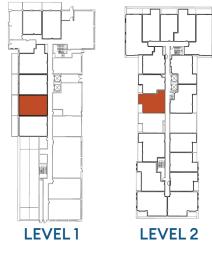

### **MONDRIAN**

**UNIT 101** 

SUITE 1242 ft<sup>2</sup>
PATIO 138 ft<sup>2</sup>
BALCONY 43 ft<sup>2</sup>

3 BEDROOMS 3 BATHROOMS

TWO-STOREY UNIT DE STIJL COLLECTION

## VAN DOESBURG

**UNIT 102** 

SUITE 1273 ft<sup>2</sup>
PATIO 139 ft<sup>2</sup>
BALCONY 41 ft<sup>2</sup>

3 BEDROOMS 3 BATHROOMS

TWO-STOREY UNIT DE STIJL COLLECTION