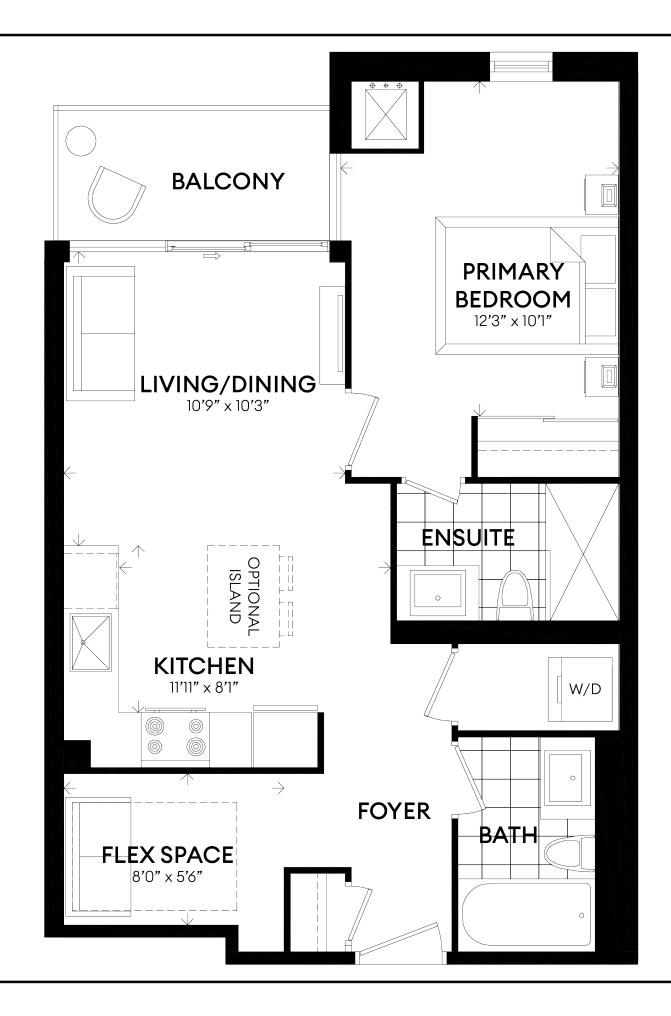

# DRUMMOND

**UNIT 201** 

SUITE 783 ft<sup>2</sup> BALCONY 94 ft<sup>2</sup>

2 BEDROOMS DEN 2 BATHROOMS

## CARMICHEAL

**UNIT 216** 

SUITE 784 ft<sup>2</sup> BALCONY 93 ft<sup>2</sup>

2 BEDROOMS DEN 2 BATHROOMS

# CARR

UNITS 207-308-408-508

SUITE 809 ft<sup>2</sup> BALCONY 106 ft<sup>2</sup>

2 BEDROOMS DEN 2 BATHROOMS

# **HARRIS**

UNITS 301-401-501-601

SUITE 832 ft<sup>2</sup> BALCONY 106 ft<sup>2</sup>

2 BEDROOMS DEN 2 BATHROOMS

# **JACKSON**

UNITS 319-419-516-613

SUITE 833 ft<sup>2</sup> BALCONY 106 ft<sup>2</sup>

2 BEDROOMS DEN 2 BATHROOMS