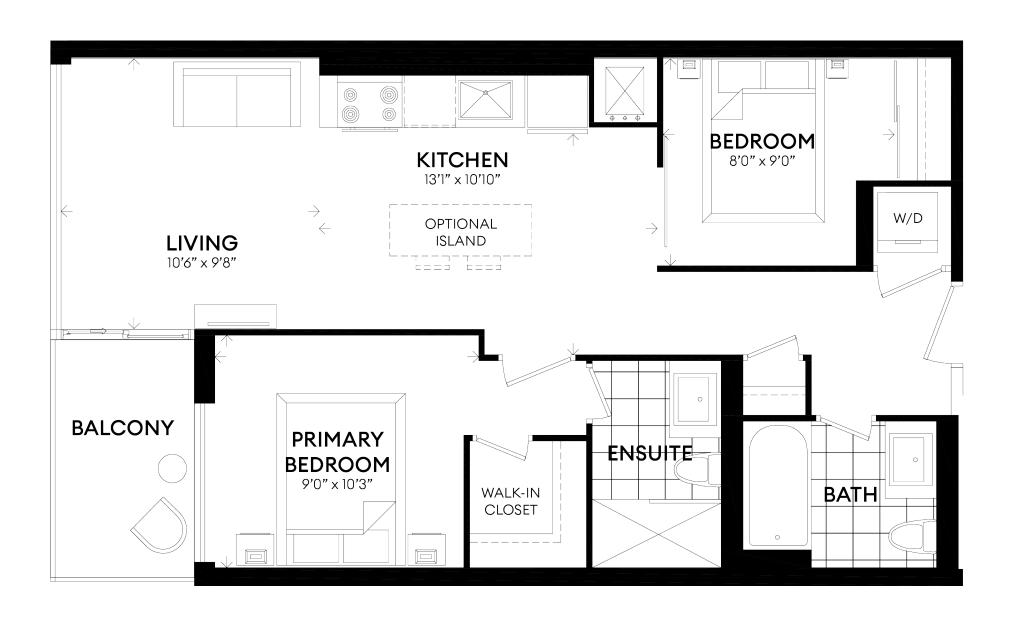

# DRUMMOND

**UNIT 201** 

SUITE 783 ft<sup>2</sup> BALCONY 94 ft<sup>2</sup>

2 BEDROOMS DEN 2 BATHROOMS

## CARMICHEAL

**UNIT 216** 

SUITE 784 ft<sup>2</sup> BALCONY 93 ft<sup>2</sup>

2 BEDROOMS DEN 2 BATHROOMS

# CARR

UNITS 207-308-408-508

SUITE 809 ft<sup>2</sup> BALCONY 106 ft<sup>2</sup>

2 BEDROOMS DEN 2 BATHROOMS

# **HARRIS**

UNITS 301-401-501-601

SUITE 832 ft<sup>2</sup> BALCONY 106 ft<sup>2</sup>

2 BEDROOMS DEN 2 BATHROOMS

# **JACKSON**

UNITS 319-419-516-613

SUITE 833 ft<sup>2</sup> BALCONY 106 ft<sup>2</sup>

2 BEDROOMS DEN 2 BATHROOMS