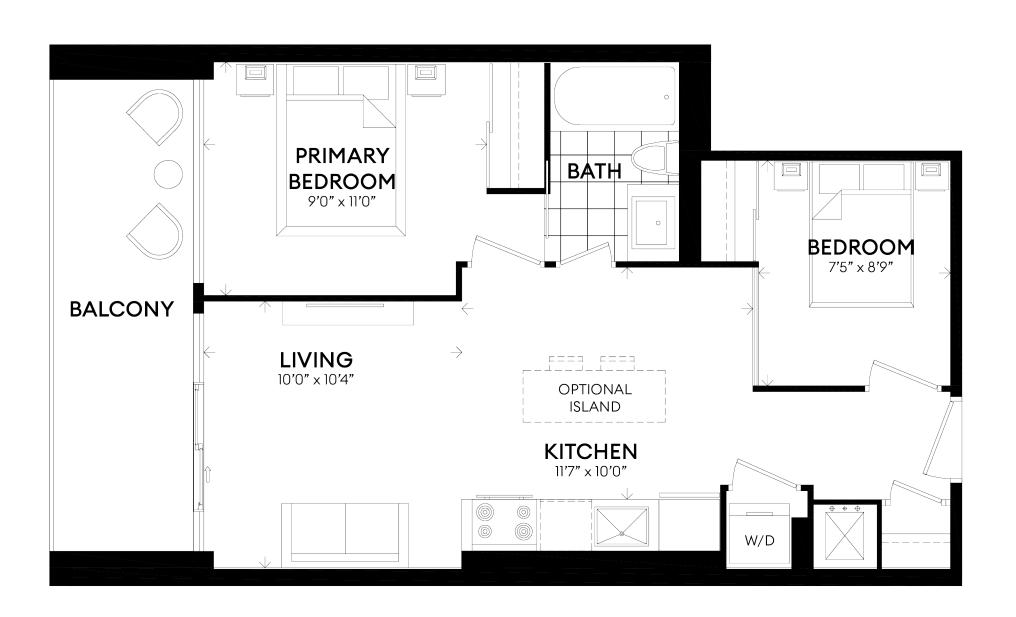

## **SEVERINI**

UNITS 202-209

SUITE 607 ft<sup>2</sup> BALCONY 52 ft<sup>2</sup>

1 BEDROOM FLEX SPACE 2 BATHROOMS

## STELLA

UNITS 310-410-510-607

SUITE 621 ft<sup>2</sup> BALCONY 48 ft<sup>2</sup>

1 BEDROOM FLEX SPACE 2 BATHROOMS

## **GURO**

**UNIT 203** 

SUITE 624 ft<sup>2</sup> BALCONY 50 ft<sup>2</sup>

1 BEDROOM FLEX SPACE 2 BATHROOMS

## CONTI

UNITS 204-305-405-505

SUITE 638 ft<sup>2</sup> BALCONY 52 ft<sup>2</sup>

1 BEDROOM FLEX SPACE 1 BATHROOM