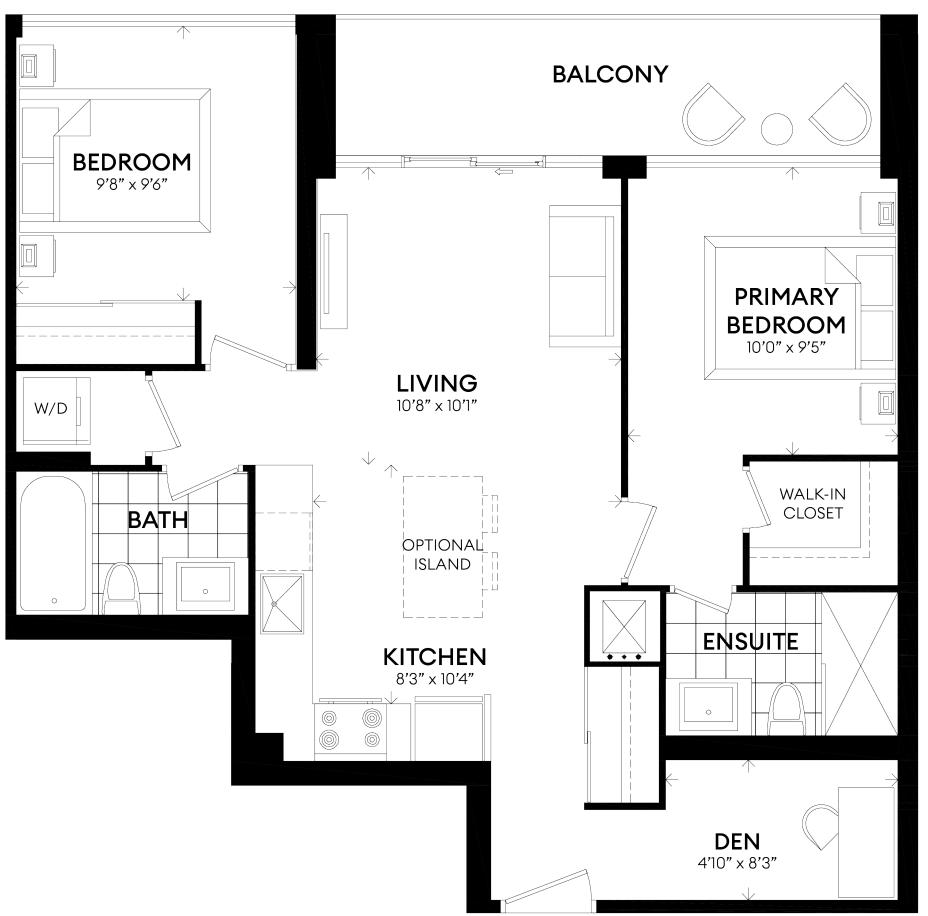

## **SEVERINI**

UNITS 202-209

SUITE 607 ft<sup>2</sup> BALCONY 52 ft<sup>2</sup>

1 BEDROOM FLEX SPACE 2 BATHROOMS

## STELLA

UNITS 310-410-510-607

SUITE 621 ft<sup>2</sup> BALCONY 48 ft<sup>2</sup>

1 BEDROOM FLEX SPACE 2 BATHROOMS

## **GURO**

**UNIT 203** 

SUITE 624 ft<sup>2</sup> BALCONY 50 ft<sup>2</sup>

1 BEDROOM FLEX SPACE 2 BATHROOMS

## CONTI

UNITS 204-305-405-505

SUITE 638 ft<sup>2</sup> BALCONY 52 ft<sup>2</sup>

1 BEDROOM FLEX SPACE 1 BATHROOM

## TERRANCHÉ

**UNIT 103** 

SUITE 658 ft<sup>2</sup> PATIO 138 ft<sup>2</sup>

1 BEDROOM FLEX SPACE 2 BATHROOMS