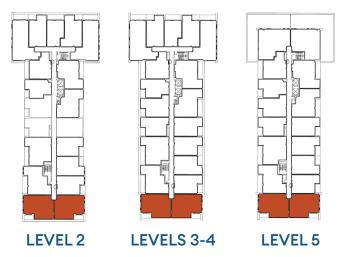

## **SEVERINI**

UNITS 202-209

SUITE 607 ft<sup>2</sup> BALCONY 52 ft<sup>2</sup>

1 BEDROOM FLEX SPACE 2 BATHROOMS

## STELLA

UNITS 310-410-510-607

SUITE 621 ft<sup>2</sup> BALCONY 48 ft<sup>2</sup>

1 BEDROOM FLEX SPACE 2 BATHROOMS

## **GURO**

**UNIT 203** 

SUITE 624 ft<sup>2</sup> BALCONY 50 ft<sup>2</sup>

1 BEDROOM FLEX SPACE 2 BATHROOMS

## CONTI

UNITS 204-305-405-505

SUITE 638 ft<sup>2</sup> BALCONY 52 ft<sup>2</sup>

1 BEDROOM FLEX SPACE 1 BATHROOM