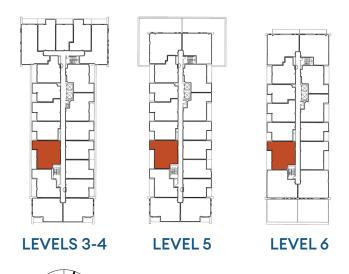

# **JACKSON**

UNITS 319-419-516-613

SUITE 833 ft<sup>2</sup> BALCONY 106 ft<sup>2</sup>

2 BEDROOMS DEN 2 BATHROOMS