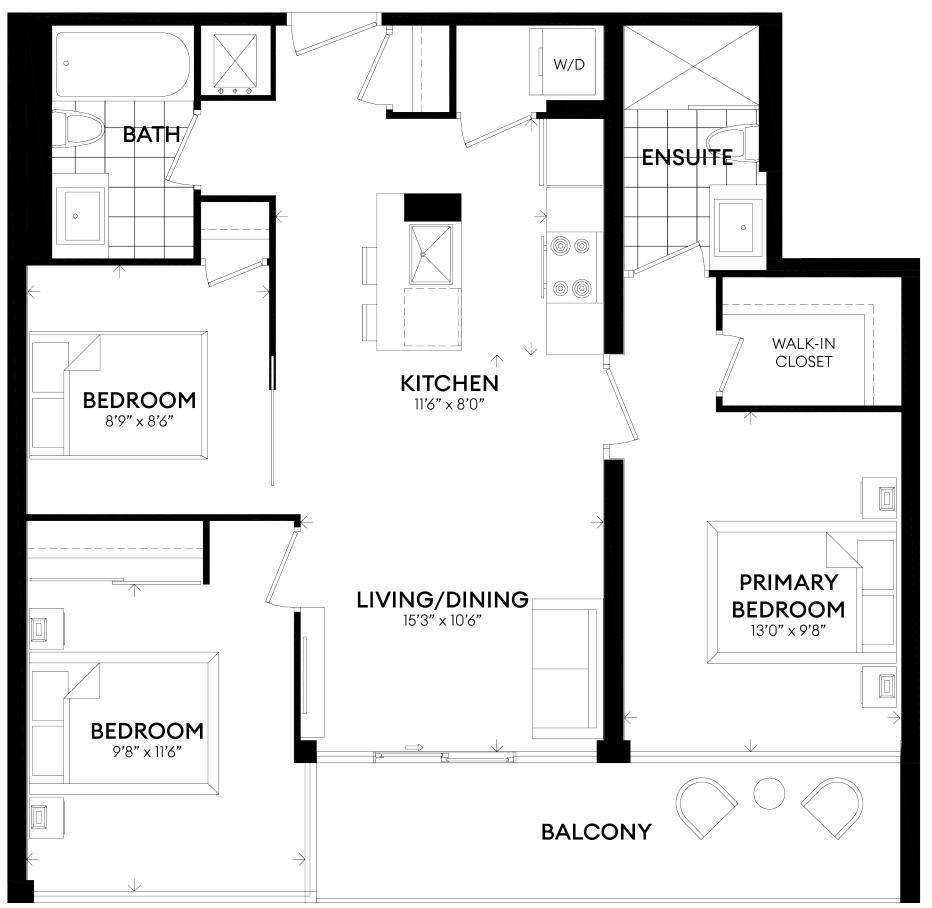

# **JACKSON**

UNITS 319-419-516-613

SUITE 833 ft<sup>2</sup> BALCONY 106 ft<sup>2</sup>

2 BEDROOMS DEN 2 BATHROOMS