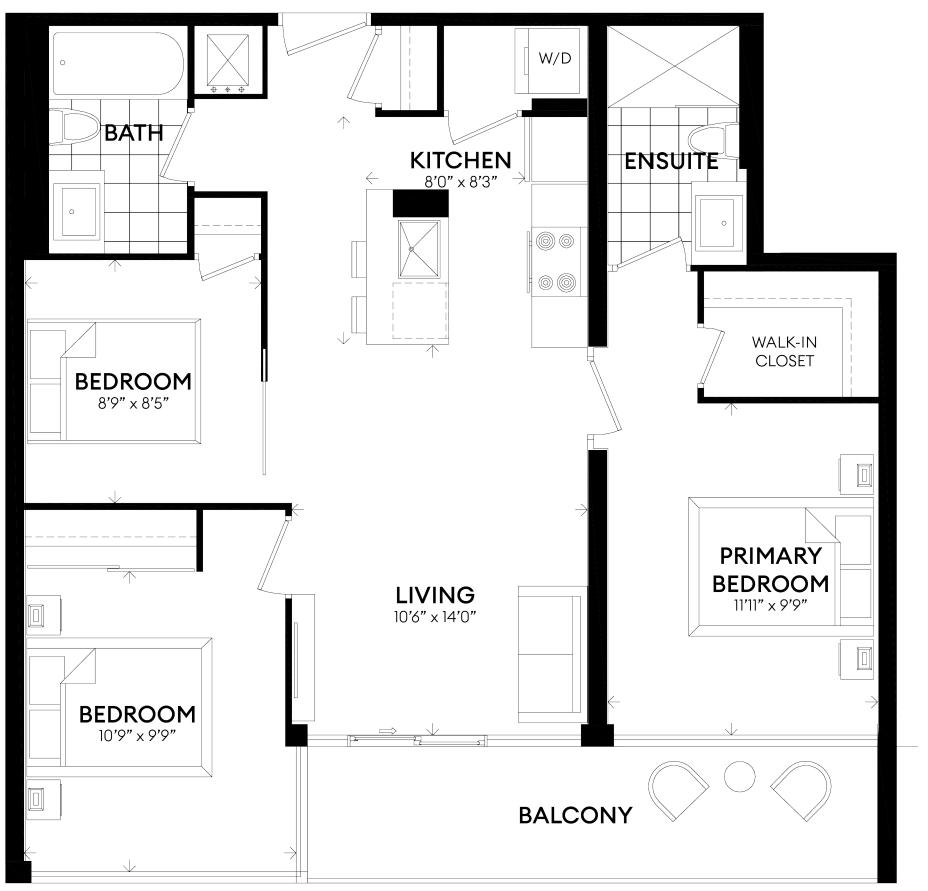

## **SEVERINI**

UNITS 202-209

SUITE 607 ft<sup>2</sup> BALCONY 52 ft<sup>2</sup>

1 BEDROOM FLEX SPACE 2 BATHROOMS

## STELLA

UNITS 310-410-510-607

SUITE 621 ft<sup>2</sup> BALCONY 48 ft<sup>2</sup>

1 BEDROOM FLEX SPACE 2 BATHROOMS

## **GURO**

**UNIT 203** 

SUITE 624 ft<sup>2</sup> BALCONY 50 ft<sup>2</sup>

1 BEDROOM FLEX SPACE 2 BATHROOMS

## CONTI

UNITS 204-305-405-505

SUITE 638 ft<sup>2</sup> BALCONY 52 ft<sup>2</sup>

1 BEDROOM FLEX SPACE 1 BATHROOM