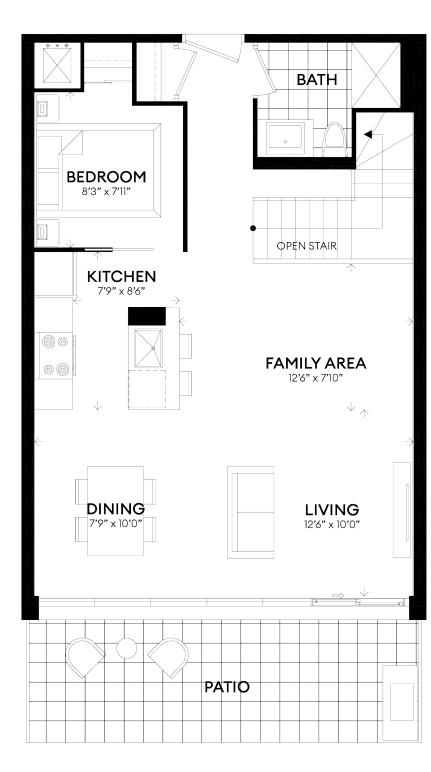

### LIFE, STYLED WITH COMFORT

Mondria 1's two gem De Stijl units span the first and second floors. Two-storey townhome-style units are integrated into the main building, combining the comfort of a traditional house and the convenience and amenities of condominium living. Modern, open-plan living-dining and chef's kitchen, a flex room, and a guest bathroom occupy the first floor, with comfortable bedrooms, full baths, and balcony views on the second. The main floor's huge windows open onto a private deck, ideal for year-round barbecues.

### **MONDRIAN**

**UNIT 101** 

SUITE 1242 ft<sup>2</sup>
PATIO 138 ft<sup>2</sup>
BALCONY 43 ft<sup>2</sup>

3 BEDROOMS 3 BATHROOMS

TWO-STOREY UNIT DE STIJL COLLECTION

## VAN DOESBURG

**UNIT 102** 

SUITE 1273 ft<sup>2</sup>
PATIO 139 ft<sup>2</sup>
BALCONY 41 ft<sup>2</sup>

3 BEDROOMS 3 BATHROOMS

TWO-STOREY UNIT DE STIJL COLLECTION