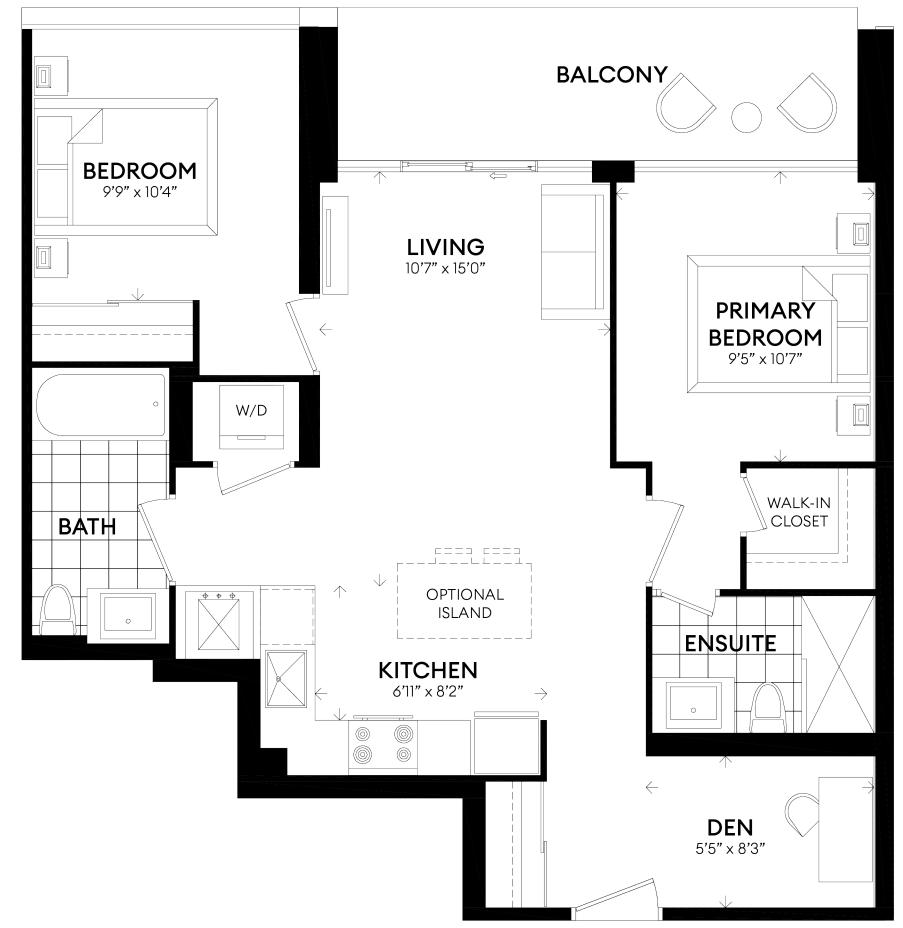

## **SEVERINI**

UNITS 202-209

SUITE 607 ft<sup>2</sup> BALCONY 52 ft<sup>2</sup>

1 BEDROOM FLEX SPACE 2 BATHROOMS

## STELLA

UNITS 310-410-510-607

SUITE 621 ft<sup>2</sup> BALCONY 48 ft<sup>2</sup>

1 BEDROOM FLEX SPACE 2 BATHROOMS

## **GURO**

**UNIT 203** 

SUITE 624 ft<sup>2</sup> BALCONY 50 ft<sup>2</sup>

1 BEDROOM FLEX SPACE 2 BATHROOMS

## CONTI

UNITS 204-305-405-505

SUITE 638 ft<sup>2</sup> BALCONY 52 ft<sup>2</sup>

1 BEDROOM FLEX SPACE 1 BATHROOM