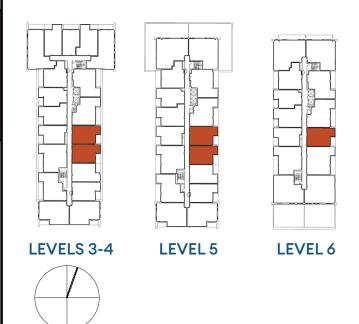

# DRUMMOND

**UNIT 201** 

SUITE 783 ft<sup>2</sup> BALCONY 94 ft<sup>2</sup>

2 BEDROOMS DEN 2 BATHROOMS

## CARMICHEAL

**UNIT 216** 

SUITE 784 ft<sup>2</sup> BALCONY 93 ft<sup>2</sup>

2 BEDROOMS DEN 2 BATHROOMS

# CARR

UNITS 207-308-408-508

SUITE 809 ft<sup>2</sup> BALCONY 106 ft<sup>2</sup>

2 BEDROOMS DEN 2 BATHROOMS

# **HARRIS**

UNITS 301-401-501-601

SUITE 832 ft<sup>2</sup> BALCONY 106 ft<sup>2</sup>

2 BEDROOMS DEN 2 BATHROOMS

# **JACKSON**

UNITS 319-419-516-613

SUITE 833 ft<sup>2</sup> BALCONY 106 ft<sup>2</sup>

2 BEDROOMS DEN 2 BATHROOMS