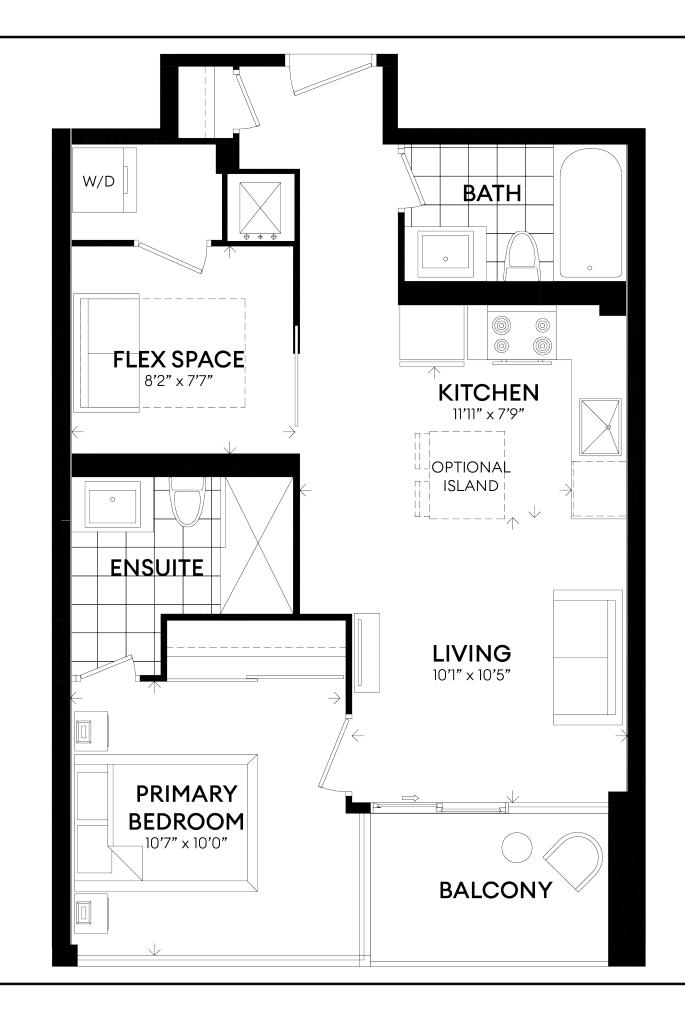

## **SEVERINI**

UNITS 202-209

SUITE 607 ft<sup>2</sup> BALCONY 52 ft<sup>2</sup>

1 BEDROOM FLEX SPACE 2 BATHROOMS

## STELLA

UNITS 310-410-510-607

SUITE 621 ft<sup>2</sup> BALCONY 48 ft<sup>2</sup>

1 BEDROOM FLEX SPACE 2 BATHROOMS

## **GURO**

**UNIT 203** 

SUITE 624 ft<sup>2</sup> BALCONY 50 ft<sup>2</sup>

1 BEDROOM FLEX SPACE 2 BATHROOMS

## CONTI

UNITS 204-305-405-505

SUITE 638 ft<sup>2</sup> BALCONY 52 ft<sup>2</sup>

1 BEDROOM FLEX SPACE 1 BATHROOM