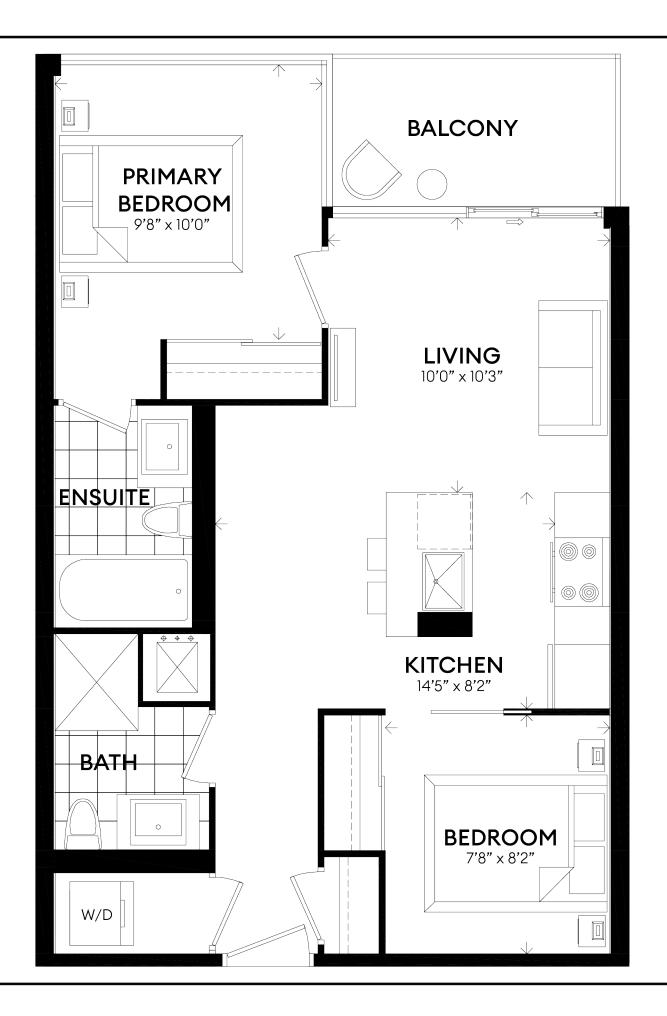

## **SEVERINI**

UNITS 202-209

SUITE 607 ft<sup>2</sup> BALCONY 52 ft<sup>2</sup>

1 BEDROOM FLEX SPACE 2 BATHROOMS

## STELLA

UNITS 310-410-510-607

SUITE 621 ft<sup>2</sup> BALCONY 48 ft<sup>2</sup>

1 BEDROOM FLEX SPACE 2 BATHROOMS

## **GURO**

**UNIT 203** 

SUITE 624 ft<sup>2</sup> BALCONY 50 ft<sup>2</sup>

1 BEDROOM FLEX SPACE 2 BATHROOMS

## CONTI

UNITS 204-305-405-505

SUITE 638 ft<sup>2</sup> BALCONY 52 ft<sup>2</sup>

1 BEDROOM FLEX SPACE 1 BATHROOM