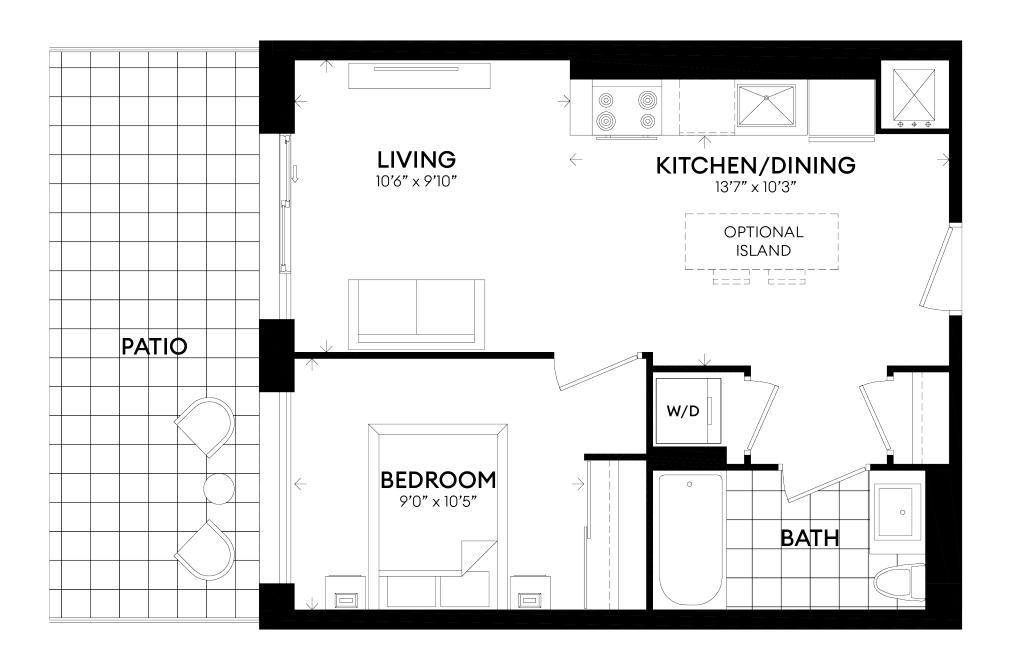

## **SEVERINI**

UNITS 202-209

SUITE 607 ft<sup>2</sup> BALCONY 52 ft<sup>2</sup>

1 BEDROOM FLEX SPACE 2 BATHROOMS