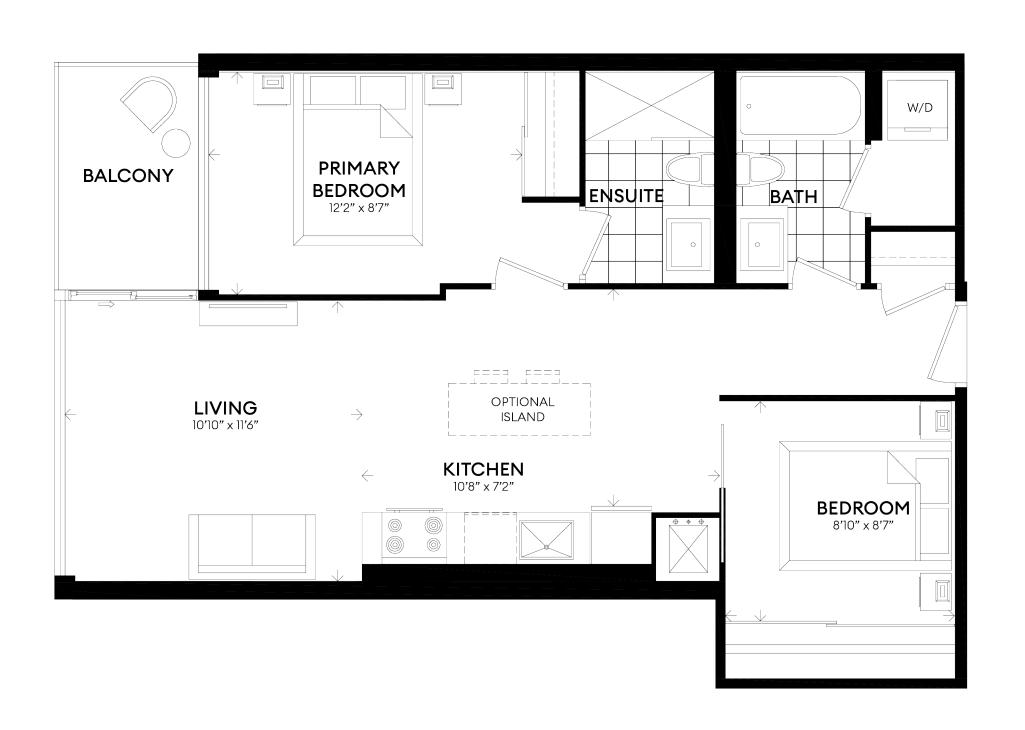

## **SEVERINI**

UNITS 202-209

SUITE 607 ft<sup>2</sup> BALCONY 52 ft<sup>2</sup>

1 BEDROOM FLEX SPACE 2 BATHROOMS

## STELLA

UNITS 310-410-510-607

SUITE 621 ft<sup>2</sup> BALCONY 48 ft<sup>2</sup>

1 BEDROOM FLEX SPACE 2 BATHROOMS

## **GURO**

**UNIT 203** 

SUITE 624 ft<sup>2</sup> BALCONY 50 ft<sup>2</sup>

1 BEDROOM FLEX SPACE 2 BATHROOMS

## CONTI

UNITS 204-305-405-505

SUITE 638 ft<sup>2</sup> BALCONY 52 ft<sup>2</sup>

1 BEDROOM FLEX SPACE 1 BATHROOM