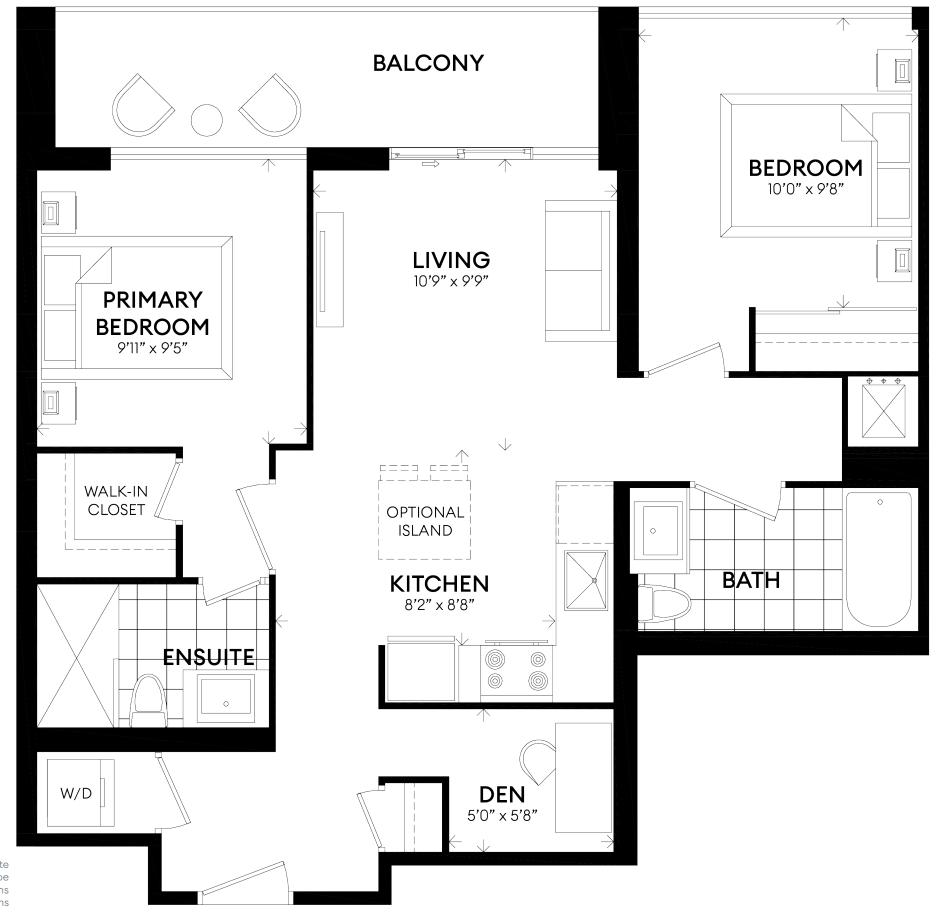

# DRUMMOND

**UNIT 201** 

SUITE 783 ft<sup>2</sup> BALCONY 94 ft<sup>2</sup>

2 BEDROOMS DEN 2 BATHROOMS

## CARMICHEAL

**UNIT 216** 

SUITE 784 ft<sup>2</sup> BALCONY 93 ft<sup>2</sup>

2 BEDROOMS DEN 2 BATHROOMS

# CARR

UNITS 207-308-408-508

SUITE 809 ft<sup>2</sup> BALCONY 106 ft<sup>2</sup>

2 BEDROOMS DEN 2 BATHROOMS

# **HARRIS**

UNITS 301-401-501-601

SUITE 832 ft<sup>2</sup> BALCONY 106 ft<sup>2</sup>

2 BEDROOMS DEN 2 BATHROOMS

# **JACKSON**

UNITS 319-419-516-613

SUITE 833 ft<sup>2</sup> BALCONY 106 ft<sup>2</sup>

2 BEDROOMS DEN 2 BATHROOMS

# **THOMSON**

UNITS 205-206-306-307-406-407-506-507

SUITE 908 ft<sup>2</sup> BALCONY 51 ft<sup>2</sup>

2 BEDROOMS STUDY 2 BATHROOMS