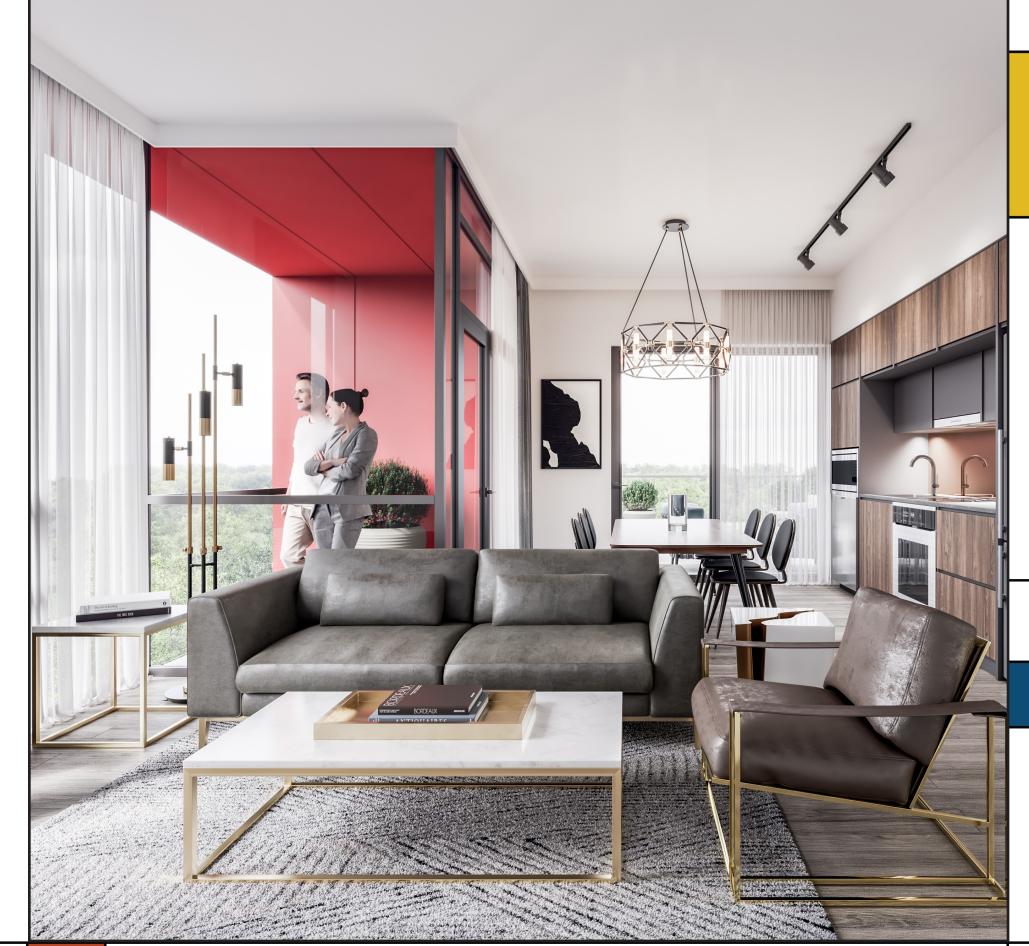

### **FUTURE-PROOF**

Futurist units are perfect for couples and expanding families, providing ample space for your planned growth (or more space for unexpected visitors!) The flexible room is an ideal home office and workspace for remote-working professionals, offering a comfortable separation between life and work while maintaining safety and professionalism. Futurist layouts all boast a comfortable balcony; floor to ceiling windows let in lots of natural light.

Full accessibility is part of our promise to you; certain units are designed with the differently-abled in mind, and are located throughout Mondria 1.

The Futurist collection: expansive one-bedroom suites with big flexible second rooms.