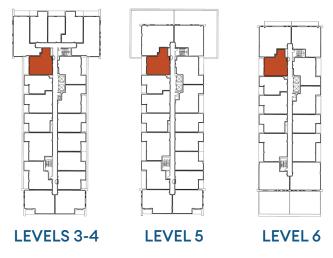

## **SEVERINI**

UNITS 202-209

SUITE 607 ft<sup>2</sup> BALCONY 52 ft<sup>2</sup>

1 BEDROOM FLEX SPACE 2 BATHROOMS

## STELLA

UNITS 310-410-510-607

SUITE 621 ft<sup>2</sup> BALCONY 48 ft<sup>2</sup>

1 BEDROOM FLEX SPACE 2 BATHROOMS