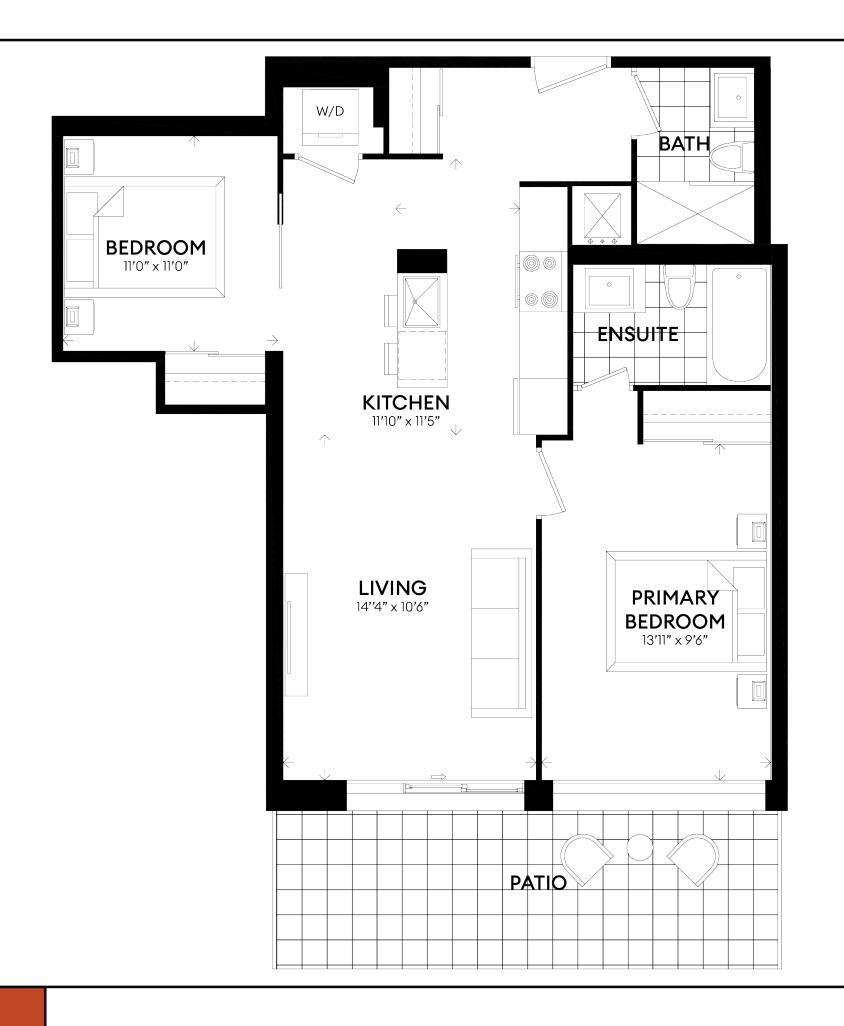

# MACDONALD

**UNIT 605** 

SUITE 940 ft<sup>2</sup> TERRACE 878 ft<sup>2</sup>

2 BEDROOMS STUDY 2 BATHROOMS

LEVEL 6

**BEDROOM** 9'5" × 9'0" TERRACE - L6 KITCHEN BATH ENSUITE WALK-IN CLOSET LIVING STUDY PRIMARY **BEDROOM** 