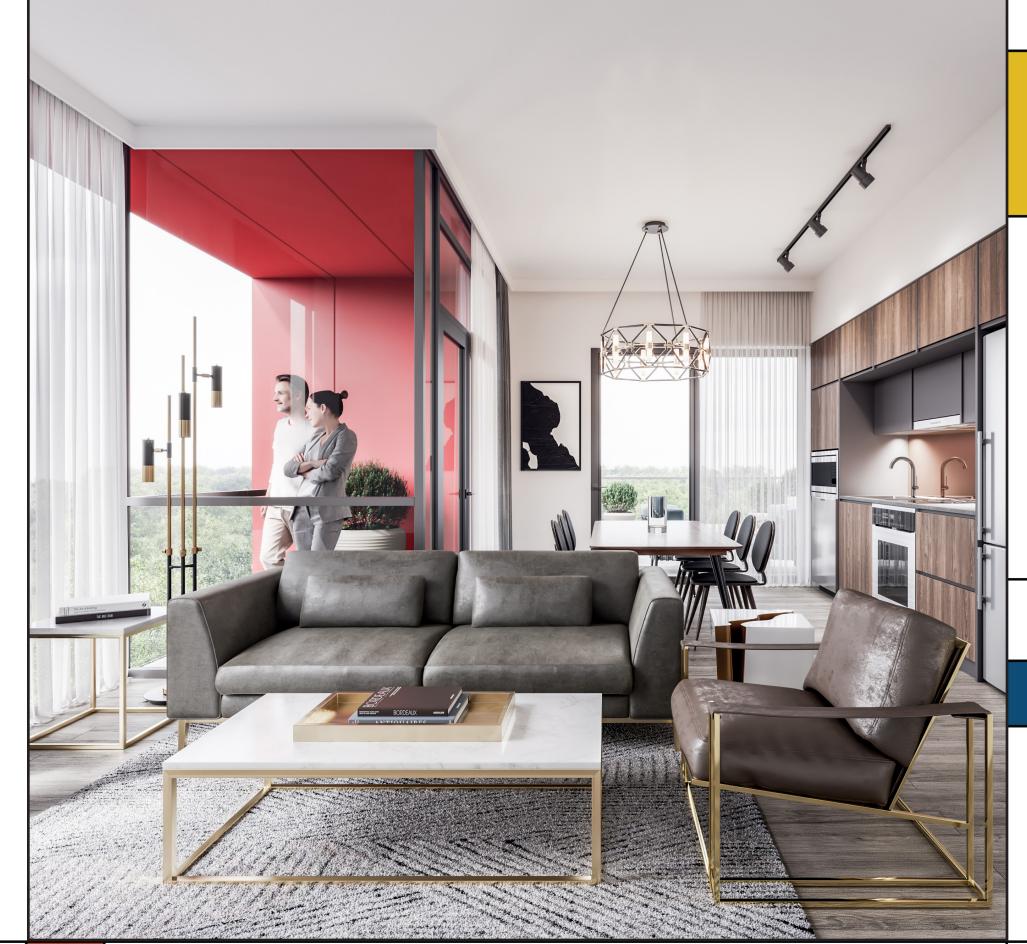

### **FUTURE-PROOF**

Futurist units are perfect for couples and expanding families, providing ample space for your planned growth (or more space for unexpected visitors!) The flexible room is an ideal home office and workspace for remote-working professionals, offering a comfortable separation between life and work while maintaining safety and professionalism. Futurist layouts all boast a comfortable balcony; floor to ceiling windows let in lots of natural light.

Full accessibility is part of our promise to you; certain units are designed with the differently-abled in mind, and are located throughout Mondria 1.

The Futurist collection: expansive one-bedroom suites with big flexible second rooms.