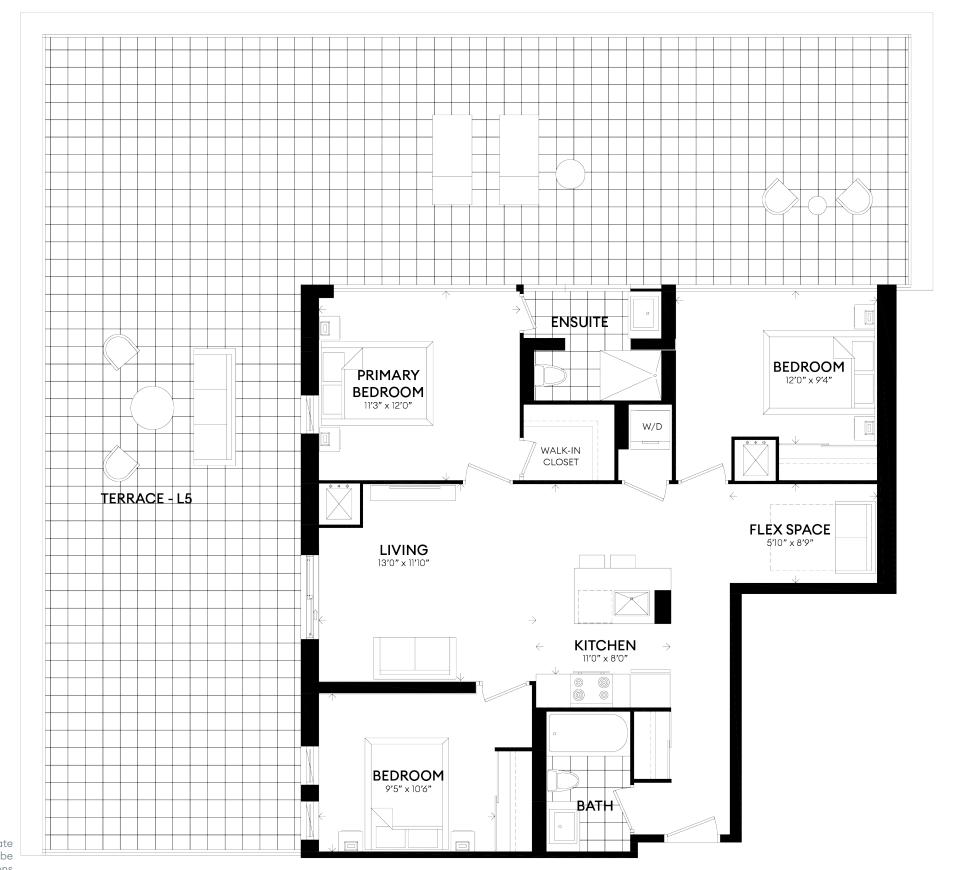

## **SEVERINI**

UNITS 202-209

SUITE 607 ft<sup>2</sup> BALCONY 52 ft<sup>2</sup>

1 BEDROOM FLEX SPACE 2 BATHROOMS

## STELLA

UNITS 310-410-510-607

SUITE 621 ft<sup>2</sup> BALCONY 48 ft<sup>2</sup>

1 BEDROOM FLEX SPACE 2 BATHROOMS

## **GURO**

**UNIT 203** 

SUITE 624 ft<sup>2</sup> BALCONY 50 ft<sup>2</sup>

1 BEDROOM FLEX SPACE 2 BATHROOMS

## CONTI

UNITS 204-305-405-505

SUITE 638 ft<sup>2</sup> BALCONY 52 ft<sup>2</sup>

1 BEDROOM FLEX SPACE 1 BATHROOM