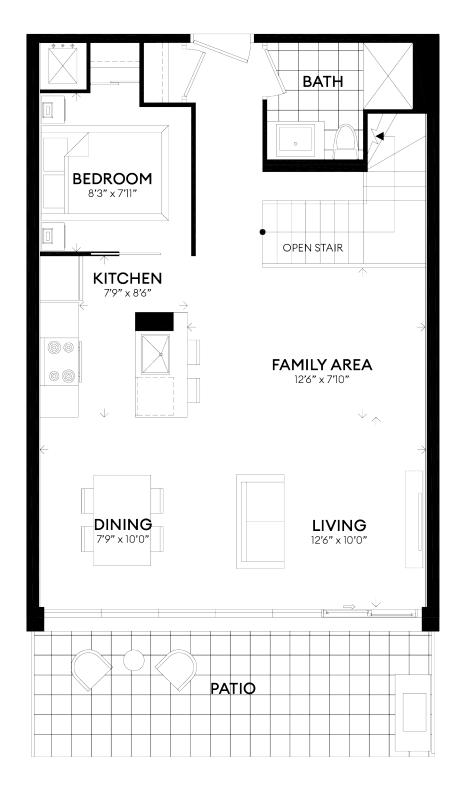

### **MONDRIAN**

**UNIT 101** 

SUITE 1242 ft<sup>2</sup>
PATIO 138 ft<sup>2</sup>
BALCONY 43 ft<sup>2</sup>

3 BEDROOMS 3 BATHROOMS

TWO-STOREY UNIT DE STIJL COLLECTION

## VAN DOESBURG

**UNIT 102** 

SUITE 1273 ft<sup>2</sup>
PATIO 139 ft<sup>2</sup>
BALCONY 41 ft<sup>2</sup>

3 BEDROOMS 3 BATHROOMS

TWO-STOREY UNIT DE STIJL COLLECTION