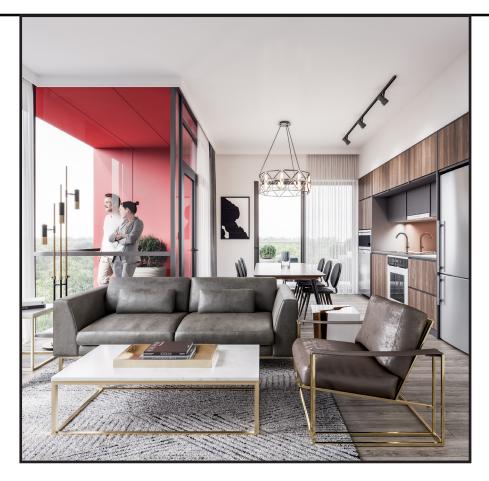

### **FUTURE-PROOF**

Futurist units are perfect for couples and expanding families, providing ample space for your planned growth (or more space for unexpected visitors!) The flexible room is an ideal home office and workspace for remote-working professionals, offering a comfortable separation between life and work while maintaining safety and professionalism. Futurist layouts all boast a comfortable balcony; floor to ceiling windows let in lots of natural light.

Full accessibility is part of our promise to you; certain units are designed with the differently-abled in mind, and are located throughout Mondria 1.

The Futurist collection: expansive one-bedroom suites with big flexible second rooms.