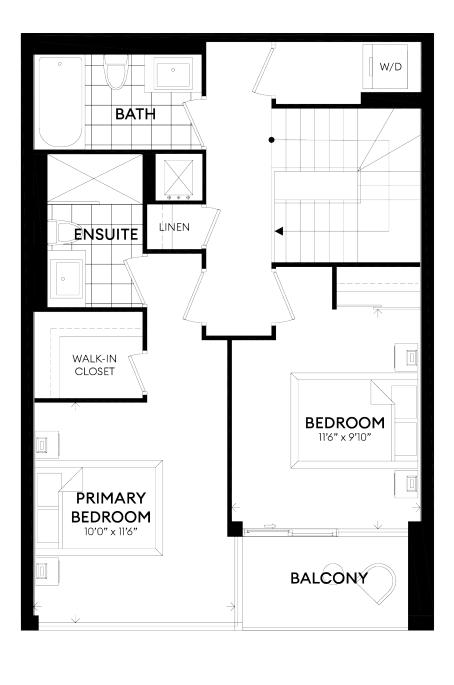

### **MONDRIAN**

**UNIT 101** 

SUITE 1242 ft<sup>2</sup>
PATIO 138 ft<sup>2</sup>
BALCONY 43 ft<sup>2</sup>

3 BEDROOMS 3 BATHROOMS

TWO-STOREY UNIT DE STIJL COLLECTION

## VAN DOESBURG

**UNIT 102** 

SUITE 1273 ft<sup>2</sup>
PATIO 139 ft<sup>2</sup>
BALCONY 41 ft<sup>2</sup>

3 BEDROOMS 3 BATHROOMS

TWO-STOREY UNIT DE STIJL COLLECTION