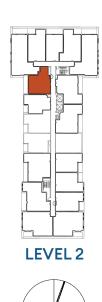

## **SEVERINI**

UNITS 202-209

SUITE 607 ft<sup>2</sup> BALCONY 52 ft<sup>2</sup>

1 BEDROOM FLEX SPACE 2 BATHROOMS

## STELLA

UNITS 310-410-510-607

SUITE 621 ft<sup>2</sup> BALCONY 48 ft<sup>2</sup>

1 BEDROOM FLEX SPACE 2 BATHROOMS