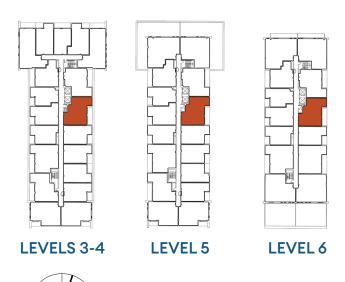

# CARR

UNITS 207-308-408-508

SUITE 809 ft<sup>2</sup> BALCONY 106 ft<sup>2</sup>

2 BEDROOMS DEN 2 BATHROOMS

# **HARRIS**

UNITS 301-401-501-601

SUITE 832 ft<sup>2</sup> BALCONY 106 ft<sup>2</sup>

2 BEDROOMS DEN 2 BATHROOMS

# **JACKSON**

UNITS 319-419-516-613

SUITE 833 ft<sup>2</sup> BALCONY 106 ft<sup>2</sup>

2 BEDROOMS DEN 2 BATHROOMS