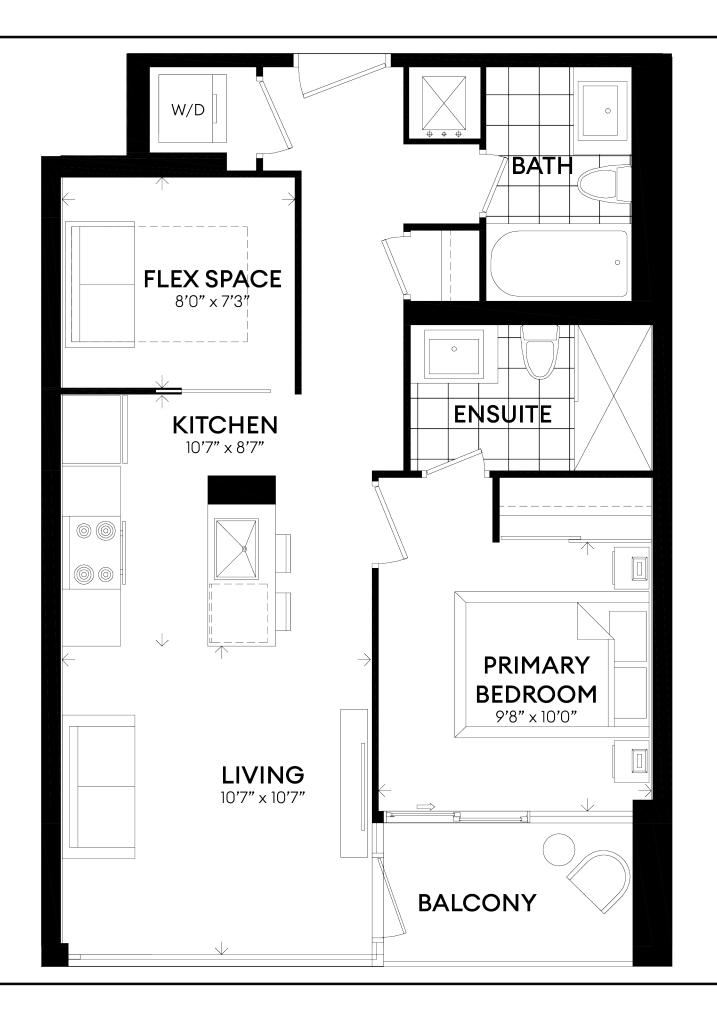

## **SEVERINI**

UNITS 202-209

SUITE 607 ft<sup>2</sup> BALCONY 52 ft<sup>2</sup>

1 BEDROOM FLEX SPACE 2 BATHROOMS

## STELLA

UNITS 310-410-510-607

SUITE 621 ft<sup>2</sup> BALCONY 48 ft<sup>2</sup>

1 BEDROOM FLEX SPACE 2 BATHROOMS

## **GURO**

**UNIT 203** 

SUITE 624 ft<sup>2</sup> BALCONY 50 ft<sup>2</sup>

1 BEDROOM FLEX SPACE 2 BATHROOMS

## CONTI

UNITS 204-305-405-505

SUITE 638 ft<sup>2</sup> BALCONY 52 ft<sup>2</sup>

1 BEDROOM FLEX SPACE 1 BATHROOM