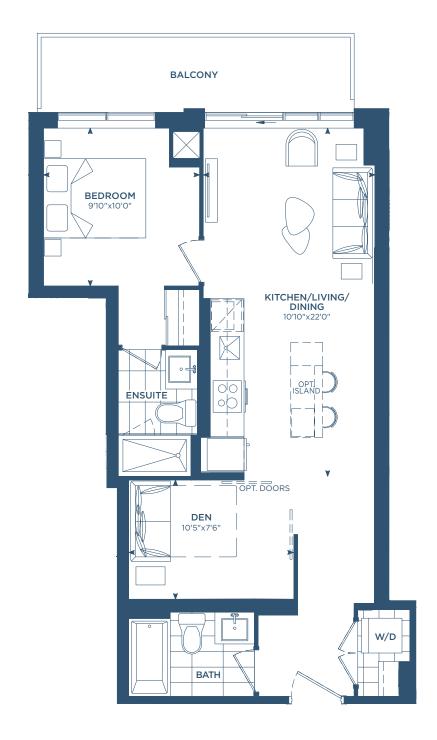

L: 608 S.F.









#### MJ1G

INTERIOR: 648 S.F. EXTERIOR: 35-51 S.F.

TOTAL: 683-699 S.F.









#### M1AD

INTERIOR: 571 S.F.
EXTERIOR: 42 S.F.
TOTAL: 613 S.F.







PHO9(M1AD)

INTERIOR: 571 S.F.

EXTERIOR: 42 S.F. TOTAL: 613 S.F.











#### M1BD

INTERIOR: 578 S.F. **TOTAL: 578 S.F.** 







Martha James

### 1 BED + DEN

#### M1CD

INTERIOR: 579 S.F.
EXTERIOR: 34-44 S.F.
TOTAL: 613-623 S.F.











#### M1ED

INTERIOR: 652 S.F.
EXTERIOR: 48-184 S.F.
TOTAL: 700-836 S.F.





6TH - 12TH FLOORS







PHO4(M1ED)

INTERIOR: 652 S.F. EXTERIOR: 48 S.F.

TOTAL: 700 S.F.









#### MJ2A

INTERIOR: 647 S.F.
EXTERIOR: 52 S.F.
TOTAL: 699 S.F.









MJ2C

INTERIOR: 668 S.F.
EXTERIOR: 51 S.F.
TOTAL: 719 S.F.









MJ2D

INTERIOR: 698 S.F. EXTERIOR: 93 S.F.

TOTAL: 791 S.F.









#### M1GD

INTERIOR: 741 S.F. EXTERIOR: 34-44 S.F.

TOTAL: 775-785 S.F.











#### MJ2E

INTERIOR: 781 S.F. EXTERIOR: 30-45 S.F. TOTAL: 811-826 S.F.











#### MJ2F

INTERIOR: 783 S.F. EXTERIOR: 45 S.F.

TOTAL: 828 S.F.





#### MJ2G

INTERIOR: 789 S.F. EXTERIOR: 78-235 S.F. TOTAL: 867-1,024 S.F.









 $\oplus$ 





**PH10** (MJ2G)

INTERIOR: 789 S.F. EXTERIOR: 78 S.F.

TOTAL: 867 S.F.





 $\oplus$ 



#### MJ2H

INTERIOR: 809 S.F. EXTERIOR: 51 S.F.

TOTAL: 860 S.F.











**PHO3** (MJ2H)

INTERIOR: 809 S.F. EXTERIOR: 51 S.F.

TOTAL: 860 S.F.













#### MJ2I

INTERIOR: 825 S.F. EXTERIOR: 30-45 S.F. TOTAL: 855-870 S.F.









#### MJ2J

INTERIOR: 857 S.F. EXTERIOR: 47 S.F. TOTAL: 904 S.F.









#### M2AD

INTERIOR: 946 S.F.
EXTERIOR: 44-305 S.F.
TOT