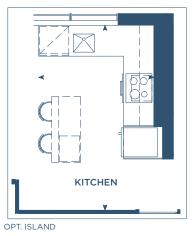

H - 12TH FLOORS







PHO4(M1ED)

INTERIOR: 652 S.F. EXTERIOR: 48 S.F.

TOTAL: 700 S.F.









#### MJ2A

INTERIOR: 647 S.F.
EXTERIOR: 52 S.F.
TOTAL: 699 S.F.









MJ2C

INTERIOR: 668 S.F.
EXTERIOR: 51 S.F.
TOTAL: 719 S.F.









MJ2D

INTERIOR: 698 S.F. EXTERIOR: 93 S.F.

TOTAL: 791 S.F.









#### M1GD

INTERIOR: 741 S.F. EXTERIOR: 34-44 S.F.

TOTAL: 775-785 S.F.











#### MJ2E

INTERIOR: 781 S.F. EXTERIOR: 30-45 S.F. TOTAL: 811-826 S.F.











#### MJ2F

INTERIOR: 783 S.F. EXTERIOR: 45 S.F.

TOTAL: 828 S.F.





#### MJ2G

INTERIOR: 789 S.F. EXTERIOR: 78-235 S.F. TOTAL: 867-1,024 S.F.









 $\oplus$ 





**PH10** (MJ2G)

INTERIOR: 789 S.F. EXTERIOR: 78 S.F.

TOTAL: 867 S.F.





 $\oplus$ 



#### MJ2H

INTERIOR: 809 S.F. EXTERIOR: 51 S.F.

TOTAL: 860 S.F.











**PHO3** (MJ2H)

INTERIOR: 809 S.F. EXTERIOR: 51 S.F.

TOTAL: 860 S.F.













#### MJ2I

INTERIOR: 825 S.F. EXTERIOR: 30-45 S.F. TOTAL: 855-870 S.F.









#### MJ2J

INTERIOR: 857 S.F. EXTERIOR: 47 S.F. TOTAL: 904 S.F.









#### M2AD

INTERIOR: 946 S.F.
EXTERIOR: 44-305 S.F.
TOTAL: 990-1,251 S.F.











**PHO5** (M2AD)

INTERIOR: 946 S.F. EXTERIOR: 44 S.F.

TOTAL: 990 S.F.













#### M<sub>2</sub>BD

INTERIOR: 987 S.F.
EXTERIOR: 47 S.F.
TOTAL: 1,034 S.F.