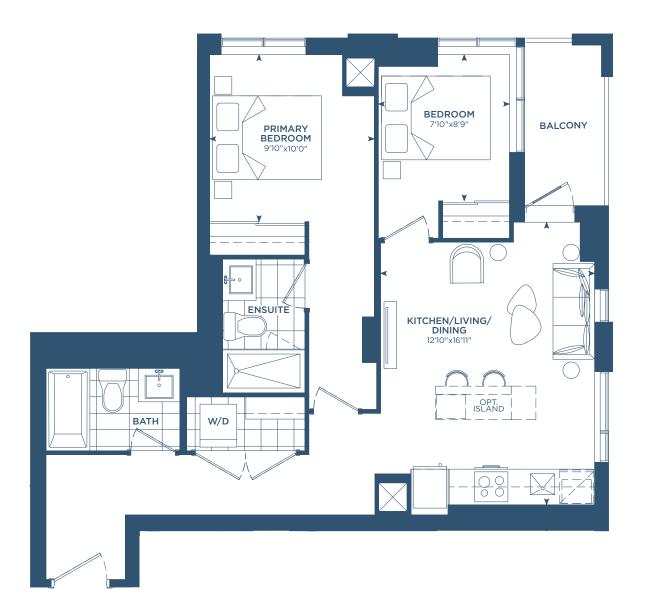

F.







PHO9(M1AD)

INTERIOR: 571 S.F.

EXTERIOR: 42 S.F. TOTAL: 613 S.F.











#### M1BD

INTERIOR: 578 S.F. **TOTAL: 578 S.F.** 







Martha James

### 1 BED + DEN

#### M1CD

INTERIOR: 579 S.F.
EXTERIOR: 34-44 S.F.
TOTAL: 613-623 S.F.











#### M1ED

INTERIOR: 652 S.F.
EXTERIOR: 48-184 S.F.
TOTAL: 700-836 S.F.





6TH - 12TH FLOORS







PHO4(M1ED)

INTERIOR: 652 S.F. EXTERIOR: 48 S.F.

TOTAL: 700 S.F.









#### MJ2A

INTERIOR: 647 S.F.
EXTERIOR: 52 S.F.
TOTAL: 699 S.F.









MJ2C

INTERIOR: 668 S.F.
EXTERIOR: 51 S.F.
TOTAL: 719 S.F.









MJ2D

INTERIOR: 698 S.F. EXTERIOR: 93 S.F.

TOTAL: 791 S.F.









#### M1GD

INTERIOR: 741 S.F. EXTERIOR: 34-44 S.F.

TOTAL: 775-785 S.F.











#### MJ2E

INTERIOR: 781 S.F. EXTERIOR: 30-45 S.F. TOTAL: 811-826 S.F.











#### MJ2F

INTERIOR: 783 S.F. EXTERIOR: 45 S.F.

TOTAL: 828 S.F.





#### MJ2G

INTERIOR: 789 S.F. EXTERIOR: 78-235 S.F. TOTAL: 867-1,024 S.F.









 $\oplus$ 





**PH10** (MJ2G)

INTERIOR: 789 S.F. EXTERIOR: 78 S.F.

TOTAL: 867 S.F.





 $\oplus$ 



#### MJ2H

INTERIOR: 809 S.F. EXTERIOR: 51 S.F.

TOTAL: 860 S.F.











**PHO3** (MJ2H)

INTERIOR: 809 S.F. EXTERIOR: 51 S.F.

TOTAL: 860 S.F.













#### MJ2I

INTERIOR: 825 S.F. EXTERIOR: 30-45 S.F. TOTAL: 855-870 S.F.









#### MJ2J

INTERIOR: 857 S.F. EXTERIOR: 47 S.F. TOTAL: 904 S.F.









#### M2AD

INTERIOR: 946 S.F.
EXTERIOR: 44-305 S.F.
TOTAL: 990-1,251 S.F.











**PHO5** (M2AD)

INTERIOR: 946 S.F. EXTERIOR: 44 S.F.

TOTAL: 990 S.F.













#### M<sub>2</sub>BD

INTERIOR: 987 S.F.
EXTERIOR