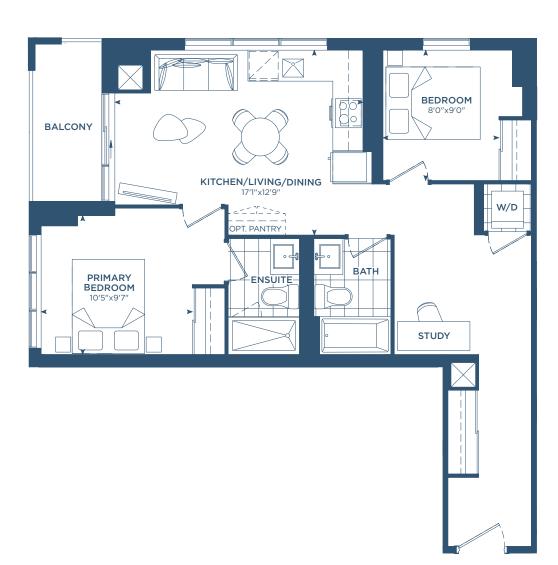

6TH - 12TH FLOORS







PHO4(M1ED)

INTERIOR: 652 S.F. EXTERIOR: 48 S.F.

TOTAL: 700 S.F.









#### MJ2A

INTERIOR: 647 S.F.
EXTERIOR: 52 S.F.
TOTAL: 699 S.F.









MJ2C

INTERIOR: 668 S.F.
EXTERIOR: 51 S.F.
TOTAL: 719 S.F.









MJ2D

INTERIOR: 698 S.F. EXTERIOR: 93 S.F.

TOTAL: 791 S.F.









#### M1GD

INTERIOR: 741 S.F. EXTERIOR: 34-44 S.F.

TOTAL: 775-785 S.F.











#### MJ2E

INTERIOR: 781 S.F. EXTERIOR: 30-45 S.F. TOTAL: 811-826 S.F.











#### MJ2F

INTERIOR: 783 S.F. EXTERIOR: 45 S.F.

TOTAL: 828 S.F.





#### MJ2G

INTERIOR: 789 S.F. EXTERIOR: 78-235 S.F. TOTAL: 867-1,024 S.F.









 $\oplus$ 





**PH10** (MJ2G)

INTERIOR: 789 S.F. EXTERIOR: 78 S.F.

TOTAL: 867 S.F.





 $\oplus$ 



#### MJ2H

INTERIOR: 809 S.F. EXTERIOR: 51 S.F.

TOTAL: 860 S.F.











**PHO3** (MJ2H)

INTERIOR: 809 S.F. EXTERIOR: 51 S.F.

TOTAL: 860 S.F.













#### MJ2I

INTERIOR: 825 S.F. EXTERIOR: 30-45 S.F. TOTAL: 855-870 S.F.









#### MJ2J

INTERIOR: 857 S.F. EXTERIOR: 47 S.F. TOTAL: 904 S.F.









#### M2AD

INTERIOR: 946 S.F.
EXTERIOR: 44-305 S.F.
TOTAL: 990-1,251 S.F.











**PHO5** (M2AD)

INTERIOR: 946 S.F. EXTERIOR: 44 S.F.

TOTAL: 990 S.F.













#### M<sub>2</sub>BD

INTERIOR: 987 S.F.
EXTERIOR: 47 S.F.
TOTAL: 1,034 S.F.