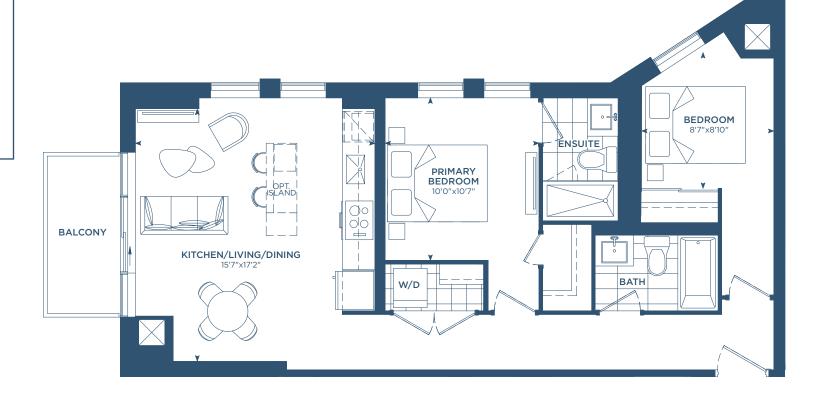

#### MJ2G

INTERIOR: 789 S.F. EXTERIOR: 78-235 S.F. TOTAL: 867-1,024 S.F.

 $\oplus$ 

**PH10** (MJ2G)

INTERIOR: 789 S.F. EXTERIOR: 78 S.F.

TOTAL: 867 S.F.

 $\oplus$ 