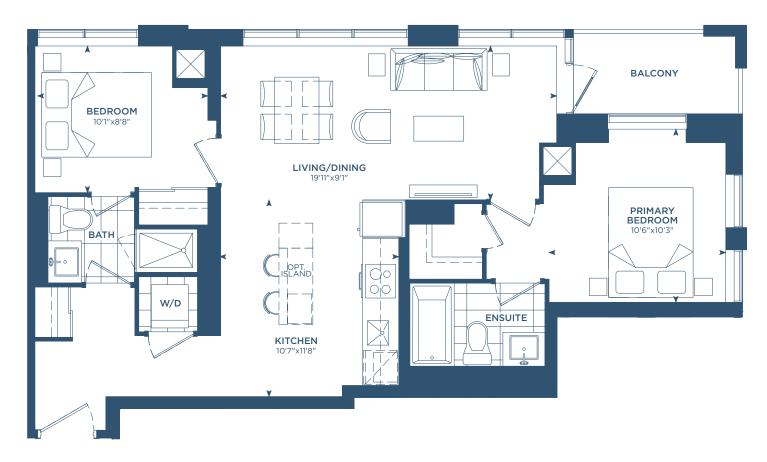

MJ2C

INTERIOR: 668 S.F.
EXTERIOR: 51 S.F.
TOTAL: 719 S.F.









MJ2D

INTERIOR: 698 S.F. EXTERIOR: 93 S.F.

TOTAL: 791 S.F.









#### M1GD

INTERIOR: 741 S.F. EXTERIOR: 34-44 S.F.

TOTAL: 775-785 S.F.











#### MJ2E

INTERIOR: 781 S.F. EXTERIOR: 30-45 S.F. TOTAL: 811-826 S.F.











#### MJ2F

INTERIOR: 783 S.F. EXTERIOR: 45 S.F.

TOTAL: 828 S.F.





#### MJ2G

INTERIOR: 789 S.F. EXTERIOR: 78-235 S.F. TOTAL: 867-1,024 S.F.









 $\oplus$ 





**PH10** (MJ2G)

INTERIOR: 789 S.F. EXTERIOR: 78 S.F.

TOTAL: 867 S.F.





 $\oplus$ 



#### MJ2H

INTERIOR: 809 S.F. EXTERIOR: 51 S.F.

TOTAL: 860 S.F.











**PHO3** (MJ2H)

INTERIOR: 809 S.F. EXTERIOR: 51 S.F.

TOTAL: 860 S.F.













#### MJ2I

INTERIOR: 825 S.F. EXTERIOR: 30-45 S.F. TOTAL: 855-870 S.F.









#### MJ2J

INTERIOR: 857 S.F. EXTERIOR: 47 S.F. TOTAL: 904 S.F.









#### M2AD

INTERIOR: 946 S.F.
EXTERIOR: 44-305 S.F.
TOTAL: 990-1,251 S.F.











**PHO5** (M2AD)

INTERIOR: 946 S.F. EXTERIOR: 44 S.F.

TOTAL: 990 S.F.













#### M<sub>2</sub>BD

INTERIOR: 987 S.F.
EXTERIOR: 47 S.F.
TOTAL: 1,034 S.F.