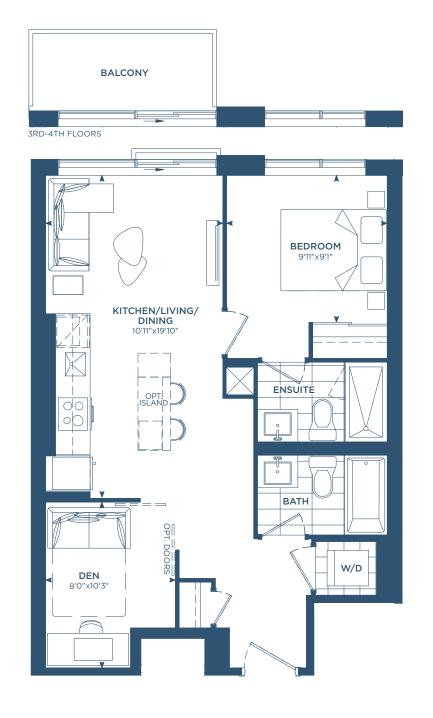

601 S.F.







#### MJ1F

INTERIOR: 566 S.F. EXTERIOR: 42 S.F.

TOTAL: 608 S.F.









#### MJ1G

INTERIOR: 648 S.F. EXTERIOR: 35-51 S.F.

TOTAL: 683-699 S.F.









#### M1AD

INTERIOR: 571 S.F.
EXTERIOR: 42 S.F.
TOTAL: 613 S.F.







PHO9(M1AD)

INTERIOR: 571 S.F.

EXTERIOR: 42 S.F. TOTAL: 613 S.F.











#### M1BD

INTERIOR: 578 S.F. **TOTAL: 578 S.F.** 







Martha James

### 1 BED + DEN

#### M1CD

INTERIOR: 579 S.F.
EXTERIOR: 34-44 S.F.
TOTAL: 613-623 S.F.











#### M1ED

INTERIOR: 652 S.F.
EXTERIOR: 48-184 S.F.
TOTAL: 700-836 S.F.





6TH - 12TH FLOORS







PHO4(M1ED)

INTERIOR: 652 S.F. EXTERIOR: 48 S.F.

TOTAL: 700 S.F.









#### MJ2A

INTERIOR: 647 S.F.
EXTERIOR: 52 S.F.
TOTAL: 699 S.F.









MJ2C

INTERIOR: 668 S.F.
EXTERIOR: 51 S.F.
TOTAL: 719 S.F.









MJ2D

INTERIOR: 698 S.F. EXTERIOR: 93 S.F.

TOTAL: 791 S.F.









#### M1GD

INTERIOR: 741 S.F. EXTERIOR: 34-44 S.F.

TOTAL: 775-785 S.F.











#### MJ2E

INTERIOR: 781 S.F. EXTERIOR: 30-45 S.F. TOTAL: 811-826 S.F.











#### MJ2F

INTERIOR: 783 S.F. EXTERIOR: 45 S.F.

TOTAL: 828 S.F.





#### MJ2G

INTERIOR: 789 S.F. EXTERIOR: 78-235 S.F. TOTAL: 867-1,024 S.F.









 $\oplus$ 





**PH10** (MJ2G)

INTERIOR: 789 S.F. EXTERIOR: 78 S.F.

TOTAL: 867 S.F.





 $\oplus$ 



#### MJ2H

INTERIOR: 809 S.F. EXTERIOR: 51 S.F.

TOTAL: 860 S.F.











**PHO3** (MJ2H)

INTERIOR: 809 S.F. EXTERIOR: 51 S.F.

TOTAL: 860 S.F.













#### MJ2I

INTERIOR: 825 S.F. EXTERIOR: 30-45 S.F. TOTAL: 855-870 S.F.









#### MJ2J

INTERIOR: 857 S.F. EXTERIOR: 47 S.F. TOTAL: 904