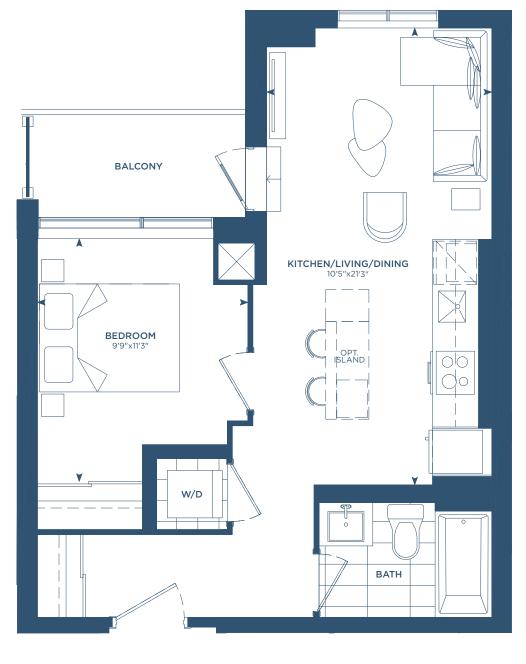

#### MJ1E

INTERIOR: 557 S.F.
EXTERIOR: 44-184 S.F.

TOTAL: 601-741 S.F.

**PHO1** (MJ1E)

INTERIOR: 557 S.F. EXTERIOR: 44 S.F.

TOTAL: 601 S.F.