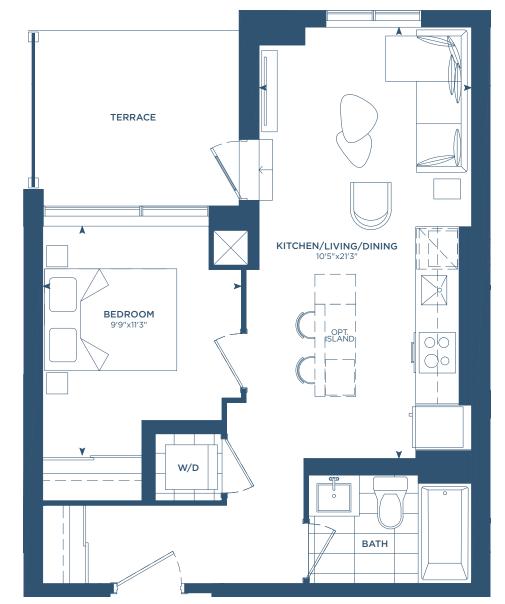

#### MJ1E

INTERIOR: 557 S.F.
EXTERIOR: 44-184 S.F.

TOTAL: 601-741 S.F.

**PHO1** (MJ1E)

INTERIOR: 557 S.F. EXTERIOR: 44 S.F.

TOTAL: 601 S.F.