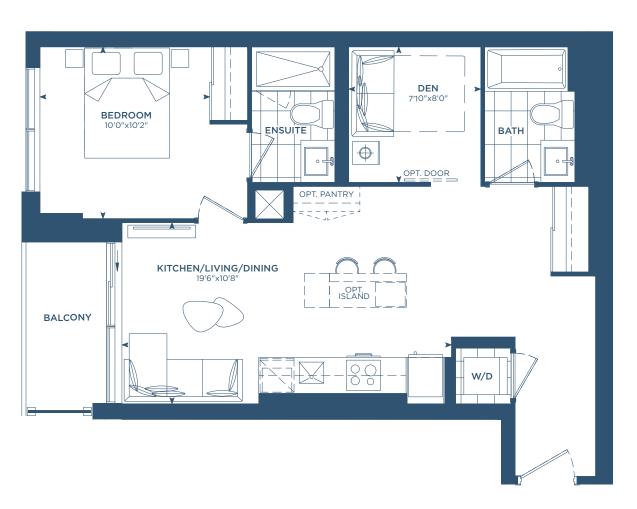

-699 S.F.









#### M1AD

INTERIOR: 571 S.F.
EXTERIOR: 42 S.F.
TOTAL: 613 S.F.







PHO9(M1AD)

INTERIOR: 571 S.F.

EXTERIOR: 42 S.F. TOTAL: 613 S.F.











#### M1BD

INTERIOR: 578 S.F. **TOTAL: 578 S.F.** 







Martha James

### 1 BED + DEN

#### M1CD

INTERIOR: 579 S.F.
EXTERIOR: 34-44 S.F.
TOTAL: 613-623 S.F.











#### M1ED

INTERIOR: 652 S.F.
EXTERIOR: 48-184 S.F.
TOTAL: 700-836 S.F.





6TH - 12TH FLOORS







PHO4(M1ED)

INTERIOR: 652 S.F. EXTERIOR: 48 S.F.

TOTAL: 700 S.F.









#### MJ2A

INTERIOR: 647 S.F.
EXTERIOR: 52 S.F.
TOTAL: 699 S.F.









MJ2C

INTERIOR: 668 S.F.
EXTERIOR: 51 S.F.
TOTAL: 719 S.F.









MJ2D

INTERIOR: 698 S.F. EXTERIOR: 93 S.F.

TOTAL: 791 S.F.









#### M1GD

INTERIOR: 741 S.F. EXTERIOR: 34-44 S.F.

TOTAL: 775-785 S.F.











#### MJ2E

INTERIOR: 781 S.F. EXTERIOR: 30-45 S.F. TOTAL: 811-826 S.F.











#### MJ2F

INTERIOR: 783 S.F. EXTERIOR: 45 S.F.

TOTAL: 828 S.F.





#### MJ2G

INTERIOR: 789 S.F. EXTERIOR: 78-235 S.F. TOTAL: 867-1,024 S.F.









 $\oplus$ 





**PH10** (MJ2G)

INTERIOR: 789 S.F. EXTERIOR: 78 S.F.

TOTAL: 867 S.F.





 $\oplus$ 



#### MJ2H

INTERIOR: 809 S.F. EXTERIOR: 51 S.F.

TOTAL: 860 S.F.











**PHO3** (MJ2H)

INTERIOR: 809 S.F. EXTERIOR: 51 S.F.

TOTAL: 860 S.F.













#### MJ2I

INTERIOR: 825 S.F. EXTERIOR: 30-45 S.F. TOTAL: 855-870 S.F.









#### MJ2J

INTERIOR: 857 S.F. EXTERIOR: 47 S.F. TOTAL: 904 S.F.









#### M2AD

INTERIOR: 946 S.F.
EXTERIOR: 44-305 S.F.
TOTAL: 990-1,251 S.F.











**PHO5** (M2AD)

INTERIOR: 946 S.F. EXTERIOR: 44 S.F.