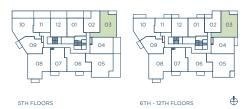

#### M1ED

INTERIOR: 652 S.F.
EXTERIOR: 48-184 S.F.
TOTAL: 700-836 S.F.

6TH - 12TH FLOORS

PHO4(M1ED)

INTERIOR: 652 S.F. EXTERIOR: 48 S.F.

TOTAL: 700 S.F.