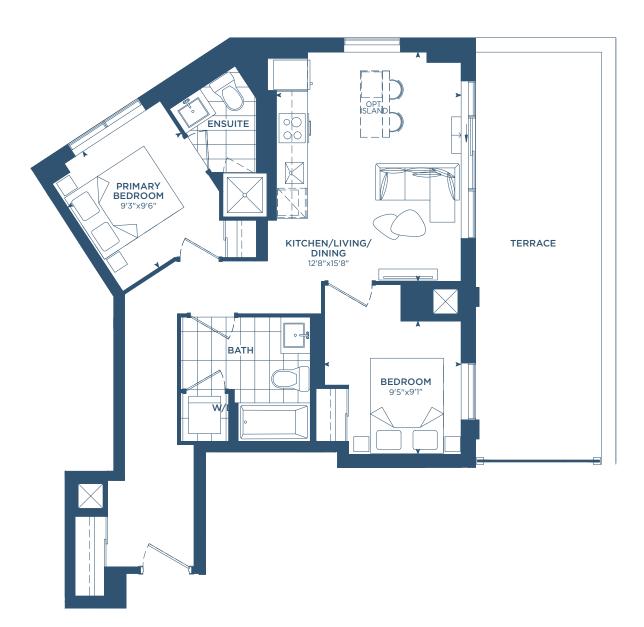

#### MJ1E

INTERIOR: 557 S.F.
EXTERIOR: 44-184 S.F.

TOTAL: 601-741 S.F.

**PHO1** (MJ1E)

INTERIOR: 557 S.F. EXTERIOR: 44 S.F.

TOTAL: 601 S.F.