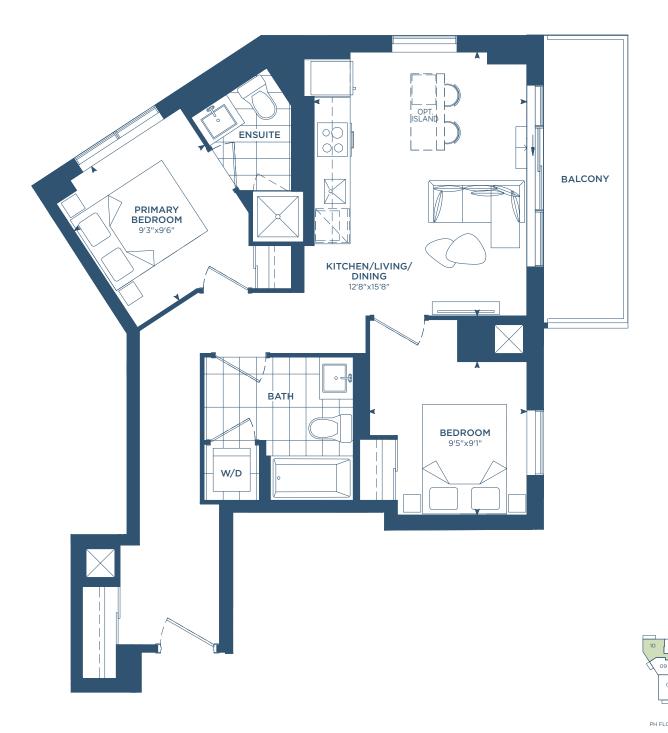

#### M1ED

INTERIOR: 652 S.F.
EXTERIOR: 48-184 S.F.
TOTAL: 700-836 S.F.





6TH - 12TH FLOORS







PHO4(M1ED)

INTERIOR: 652 S.F. EXTERIOR: 48 S.F.

TOTAL: 700 S.F.









#### MJ2A

INTERIOR: 647 S.F.
EXTERIOR: 52 S.F.
TOTAL: 699 S.F.









MJ2C

INTERIOR: 668 S.F.
EXTERIOR: 51 S.F.
TOTAL: 719 S.F.









MJ2D

INTERIOR: 698 S.F. EXTERIOR: 93 S.F.

TOTAL: 791 S.F.









#### M1GD

INTERIOR: 741 S.F. EXTERIOR: 34-44 S.F.

TOTAL: 775-785 S.F.











#### MJ2E

INTERIOR: 781 S.F. EXTERIOR: 30-45 S.F. TOTAL: 811-826 S.F.











#### MJ2F

INTERIOR: 783 S.F. EXTERIOR: 45 S.F.

TOTAL: 828 S.F.





#### MJ2G

INTERIOR: 789 S.F. EXTERIOR: 78-235 S.F. TOTAL: 867-1,024 S.F.









 $\oplus$ 





**PH10** (MJ2G)

INTERIOR: 789 S.F. EXTERIOR: 78 S.F.

TOTAL: 867 S.F.





 $\oplus$ 



#### MJ2H

INTERIOR: 809 S.F. EXTERIOR: 51 S.F.

TOTAL: 860 S.F.











**PHO3** (MJ2H)

INTERIOR: 809 S.F. EXTERIOR: 51 S.F.

TOTAL: 860 S.F.













#### MJ2I

INTERIOR: 825 S.F. EXTERIOR: 30-45 S.F. TOTAL: 855-870 S.F.









#### MJ2J

INTERIOR: 857 S.F. EXTERIOR: 47 S.F. TOTAL: 904 S.F.









#### M2AD

INTERIOR: 946 S.F.
EXTERIOR: 44-305 S.F.
TOTAL: 990-1,251 S.F.











**PHO5** (M2AD)

INTERIOR: 946 S.F. EXTERIOR: 44 S.F.

TOTAL: 990 S.F.













#### M<sub>2</sub>BD

INTERIOR: 987 S.F.
EXTERIOR: 47 S.F.
TOTAL: 1,034 S.F.