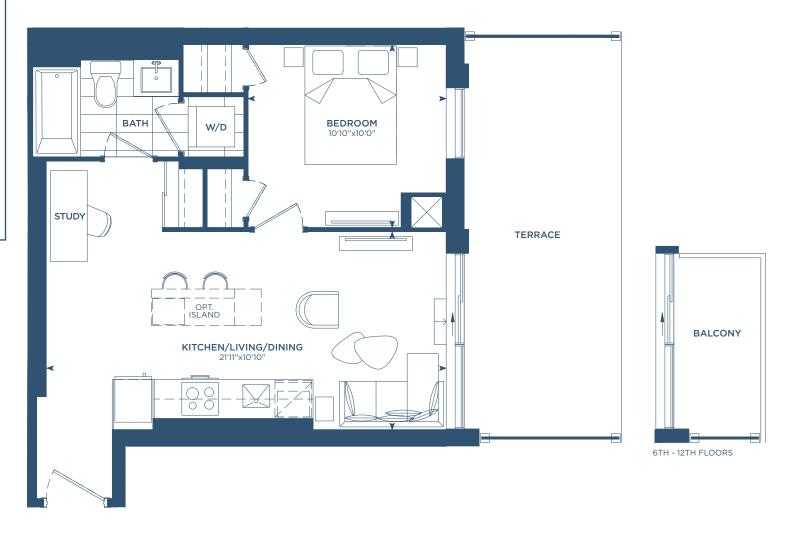

#### M1ED

INTERIOR: 652 S.F.
EXTERIOR: 48-184 S.F.
TOTAL: 700-836 S.F.

6TH - 12TH FLOORS

PHO4(M1ED)

INTERIOR: 652 S.F. EXTERIOR: 48 S.F.

TOTAL: 700 S.F.