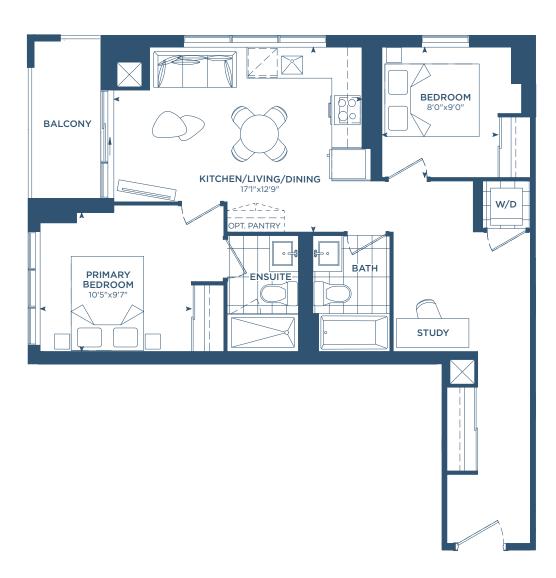

700 S.F.









#### MJ2A

INTERIOR: 647 S.F.
EXTERIOR: 52 S.F.
TOTAL: 699 S.F.









MJ2C

INTERIOR: 668 S.F.
EXTERIOR: 51 S.F.
TOTAL: 719 S.F.









MJ2D

INTERIOR: 698 S.F. EXTERIOR: 93 S.F.

TOTAL: 791 S.F.









#### M1GD

INTERIOR: 741 S.F. EXTERIOR: 34-44 S.F.

TOTAL: 775-785 S.F.











#### MJ2E

INTERIOR: 781 S.F. EXTERIOR: 30-45 S.F. TOTAL: 811-826 S.F.











#### MJ2F

INTERIOR: 783 S.F. EXTERIOR: 45 S.F.

TOTAL: 828 S.F.





#### MJ2G

INTERIOR: 789 S.F. EXTERIOR: 78-235 S.F. TOTAL: 867-1,024 S.F.









 $\oplus$ 





**PH10** (MJ2G)

INTERIOR: 789 S.F. EXTERIOR: 78 S.F.

TOTAL: 867 S.F.





 $\oplus$ 



#### MJ2H

INTERIOR: 809 S.F. EXTERIOR: 51 S.F.

TOTAL: 860 S.F.











**PHO3** (MJ2H)

INTERIOR: 809 S.F. EXTERIOR: 51 S.F.

TOTAL: 860 S.F.













#### MJ2I

INTERIOR: 825 S.F. EXTERIOR: 30-45 S.F. TOTAL: 855-870 S.F.









#### MJ2J

INTERIOR: 857 S.F. EXTERIOR: 47 S.F. TOTAL: 904 S.F.









#### M2AD

INTERIOR: 946 S.F.
EXTERIOR: 44-305 S.F.
TOTAL: 990-1,251 S.F.











**PHO5** (M2AD)

INTERIOR: 946 S.F. EXTERIOR: 44 S.F.

TOTAL: 990 S.F.













#### M<sub>2</sub>BD

INTERIOR: 987 S.F.
EXTERIOR: 47 S.F.
TOTAL: 1,034 S.F.