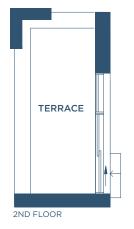

#### MJ1B

INTERIOR: 529 S.F.
EXTERIOR: 44-82 S.F.
TOTAL: 573-611 S.F.











**PHO2** (MJ1B)

INTERIOR: 529 S.F.

EXTERIOR: 44 S.F.

TOTAL: 573 S.F.









#### MJ1C

INTERIOR: 535 S.F. EXTERIOR: 45 S.F.

TOTAL: 580 S.F.









#### MJ1E

INTERIOR: 557 S.F.
EXTERIOR: 44-184 S.F.

TOTAL: 601-741 S.F.









**PHO1** (MJ1E)

INTERIOR: 557 S.F. EXTERIOR: 44 S.F.

TOTAL: 601 S.F.







#### MJ1F

INTERIOR: 566 S.F. EXTERIOR: 42 S.F.

TOTAL: 608 S.F.









#### MJ1G

INTERIOR: 648 S.F. EXTERIOR: 35-51 S.F.

TOTAL: 683-699 S.F.









#### M1AD

INTERIOR: 571 S.F.
EXTERIOR: 42 S.F.
TOTAL: 613 S.F.







PHO9(M1AD)

INTERIOR: 571 S.F.

EXTERIOR: 42 S.F. TOTAL: 613 S.F.











#### M1BD

INTERIOR: 578 S.F. **TOTAL: 578 S.F.** 







Martha James

### 1 BED + DEN

#### M1CD

INTERIOR: 579 S.F.
EXTERIOR: 34-44 S.F.
TOTAL: 613-623 S.F.











#### M1ED

INTERIOR: 652 S.F.
EXTERIOR: 48-184 S.F.
TOTAL: 700-836 S.F.





6TH - 12TH FLOORS







PHO4(M1ED)

INTERIOR: 652 S.F. EXTERIOR: 48 S.F.

TOTAL: 700 S.F.









#### MJ2A

INTERIOR: 647 S.F.
EXTERIOR: 52 S.F.
TOTAL: 699 S.F.









MJ2C

INTERIOR: 668 S.F.
EXTERIOR: 51 S.F.
TOTAL: 719 S.F.









MJ2D

INTERIOR: 698 S.F. EXTERIOR: 93 S.F.

TOTAL: 791 S.F.









#### M1GD

INTERIOR: 741 S.F. EXTERIOR: 34-44 S.F.

TOTAL: 775-785 S.F.











###