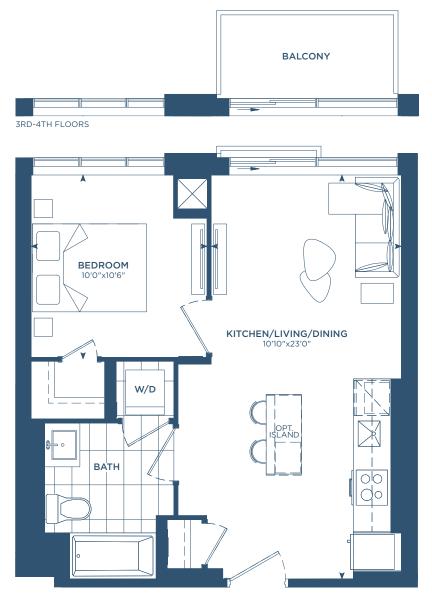

#### MJ1B

INTERIOR: 529 S.F.
EXTERIOR: 44-82 S.F.
TOTAL: 573-611 S.F.











**PHO2** (MJ1B)

INTERIOR: 529 S.F.

EXTERIOR: 44 S.F.

TOTAL: 573 S.F.









#### MJ1C

INTERIOR: 535 S.F. EXTERIOR: 45 S.F.

TOTAL: 580 S.F.









#### MJ1E

INTERIOR: 557 S.F.
EXTERIOR: 44-184 S.F.

TOTAL: 601-741 S.F.









**PHO1** (MJ1E)

INTERIOR: 557 S.F. EXTERIOR: 44 S.F.

TOTAL: 601 S.F.







#### MJ1F

INTERIOR: 566 S.F. EXTERIOR: 42 S.F.

TOTAL: 608 S.F.









#### MJ1G

INTERIOR: 648 S.F. EXTERIOR: 35-51 S.F.

TOTAL: 683-699 S.F.









#### M1AD

INTERIOR: 571 S.F.
EXTERIOR: 42 S.F.
TOTAL: 613 S.F.







PHO9(M1AD)

INTERIOR: 571 S.F.

EXTERIOR: 42 S.F. TOTAL: 613 S.F.











#### M1BD

INTERIOR: 578 S.F. **TOTAL: 578 S.F.** 







Martha James

### 1 BED + DEN

#### M1CD

INTERIOR: 579 S.F.
EXTERIOR: 34-44 S.F.
TOTAL: 613-623 S.F.











#### M1ED

INTERIOR: 652 S.F.
EXTERIOR: 48-184 S.F.
TOTAL: 700-836 S.F.





6TH - 12TH FLOORS







PHO4(M1ED)

INTERIOR: 652 S.F. EXTERIOR: 48 S.F.

TOTAL: