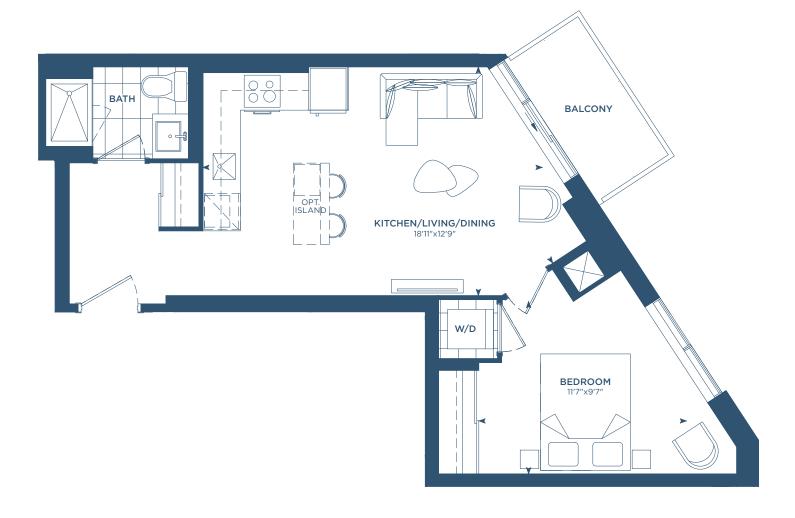

#### MJ1B

INTERIOR: 529 S.F.
EXTERIOR: 44-82 S.F.
TOTAL: 573-611 S.F.











**PHO2** (MJ1B)

INTERIOR: 529 S.F.

EXTERIOR: 44 S.F.

TOTAL: 573 S.F.









#### MJ1C

INTERIOR: 535 S.F. EXTERIOR: 45 S.F.

TOTAL: 580 S.F.









#### MJ1E

INTERIOR: 557 S.F.
EXTERIOR: 44-184 S.F.

TOTAL: 601-741 S.F.









**PHO1** (MJ1E)

INTERIOR: 557 S.F. EXTERIOR: 44 S.F.

TOTAL: 601 S.F.







#### MJ1F

INTERIOR: 566 S.F. EXTERIOR: 42 S.F.

TOTAL: 608 S.F.









#### MJ1G

INTERIOR: 648 S.F. EXTERIOR: 35-51 S.F.

TOTAL: 683-699 S.F.









#### M1AD

INTERIOR: 571 S.F.
EXTERIOR: 42 S.F.
TOTAL: 613 S.F.







PHO9(M1AD)

INTERIOR: 571 S.F.

EXTERIOR: 42 S.F. TOTAL: 613 S.F.











#### M1BD

INTERIOR: 578 S.F. **TOTAL: 578 S.F.** 







Martha James

### 1 BED + DEN

#### M1CD

INTERIOR: 579 S.F.
EXTERIOR: 34-44 S.F.
TOTAL: 613-623 S.F.











#### M1ED

INTERIOR: 652 S.F.
EXTERIOR: 48-184 S.F.
TOTAL: 700-836 S.F.





6TH - 12TH FLOORS







PHO4(M1ED)

INTERIOR: 652 S.F. EXTERIOR: 48 S.F.

TOTAL: 700 S.F.









#### MJ2A

INTERIOR: 647 S.F.
EXTERIOR: 52 S.F.
TOTAL: 699 S.F.









MJ2C

INTERIOR: 668 S.F.
EXTERIOR: 51 S.F.
TOTAL: 719 S.F.









MJ2D

INTERIOR: 698 S.F. EXTERIOR: 93 S.F.

TOTAL: 791 S.F.









####