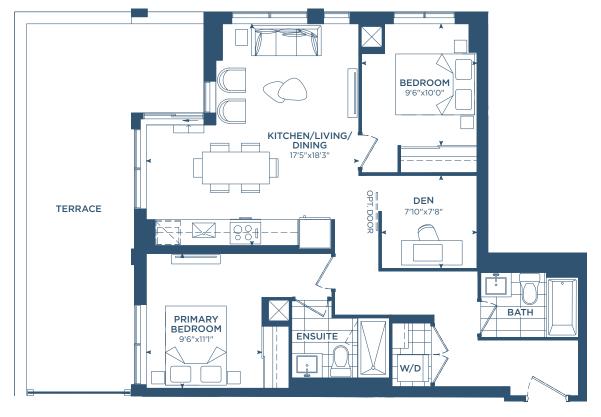

ERIOR: 741 S.F. EXTERIOR: 34-44 S.F.

TOTAL: 775-785 S.F.











#### MJ2E

INTERIOR: 781 S.F. EXTERIOR: 30-45 S.F. TOTAL: 811-826 S.F.











#### MJ2F

INTERIOR: 783 S.F. EXTERIOR: 45 S.F.

TOTAL: 828 S.F.





#### MJ2G

INTERIOR: 789 S.F. EXTERIOR: 78-235 S.F. TOTAL: 867-1,024 S.F.









 $\oplus$ 





**PH10** (MJ2G)

INTERIOR: 789 S.F. EXTERIOR: 78 S.F.

TOTAL: 867 S.F.





 $\oplus$ 



#### MJ2H

INTERIOR: 809 S.F. EXTERIOR: 51 S.F.

TOTAL: 860 S.F.











**PHO3** (MJ2H)

INTERIOR: 809 S.F. EXTERIOR: 51 S.F.

TOTAL: 860 S.F.













#### MJ2I

INTERIOR: 825 S.F. EXTERIOR: 30-45 S.F. TOTAL: 855-870 S.F.









#### MJ2J

INTERIOR: 857 S.F. EXTERIOR: 47 S.F. TOTAL: 904 S.F.









#### M2AD

INTERIOR: 946 S.F.
EXTERIOR: 44-305 S.F.
TOTAL: 990-1,251 S.F.











**PHO5** (M2AD)

INTERIOR: 946 S.F. EXTERIOR: 44 S.F.

TOTAL: 990 S.F.













#### M<sub>2</sub>BD

INTERIOR: 987 S.F.
EXTERIOR: 47 S.F.
TOTAL: 1,034 S.F.