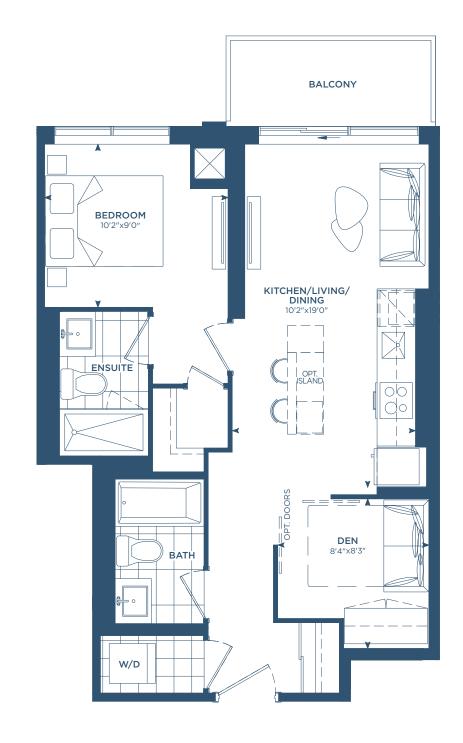

**PHO1** (MJ1E)

INTERIOR: 557 S.F. EXTERIOR: 44 S.F.

TOTAL: 601 S.F.







#### MJ1F

INTERIOR: 566 S.F. EXTERIOR: 42 S.F.

TOTAL: 608 S.F.









#### MJ1G

INTERIOR: 648 S.F. EXTERIOR: 35-51 S.F.

TOTAL: 683-699 S.F.









#### M1AD

INTERIOR: 571 S.F.
EXTERIOR: 42 S.F.
TOTAL: 613 S.F.







PHO9(M1AD)

INTERIOR: 571 S.F.

EXTERIOR: 42 S.F. TOTAL: 613 S.F.











#### M1BD

INTERIOR: 578 S.F. **TOTAL: 578 S.F.** 







Martha James

### 1 BED + DEN

#### M1CD

INTERIOR: 579 S.F.
EXTERIOR: 34-44 S.F.
TOTAL: 613-623 S.F.











#### M1ED

INTERIOR: 652 S.F.
EXTERIOR: 48-184 S.F.
TOTAL: 700-836 S.F.





6TH - 12TH FLOORS







PHO4(M1ED)

INTERIOR: 652 S.F. EXTERIOR: 48 S.F.

TOTAL: 700 S.F.









#### MJ2A

INTERIOR: 647 S.F.
EXTERIOR: 52 S.F.
TOTAL: 699 S.F.









MJ2C

INTERIOR: 668 S.F.
EXTERIOR: 51 S.F.
TOTAL: 719 S.F.









MJ2D

INTERIOR: 698 S.F. EXTERIOR: 93 S.F.

TOTAL: 791 S.F.









#### M1GD

INTERIOR: 741 S.F. EXTERIOR: 34-44 S.F.

TOTAL: 775-785 S.F.











#### MJ2E

INTERIOR: 781 S.F. EXTERIOR: 30-45 S.F. TOTAL: 811-826 S.F.











#### MJ2F

INTERIOR: 783 S.F. EXTERIOR: 45 S.F.

TOTAL: 828 S.F.





#### MJ2G

INTERIOR: 789 S.F. EXTERIOR: 78-235 S.F. TOTAL: 867-1,024 S.F.









 $\oplus$ 





**PH10** (MJ2G)

INTERIOR: 789 S.F. EXTERIOR: 78 S.F.

TOTAL: 867 S.F.





 $\oplus$ 



#### MJ2H

INTERIOR: 809 S.F. EXTERIOR: 51 S.F.

TOTAL: 860 S.F.











**PHO3** (MJ2H)

INTERIOR: 809 S.F. EXTERIOR: 51 S.F.

TOTAL: 860 S.F.













#### MJ2I

INTERIOR: 825 S.F. EXTERIOR: 30-45 S.F. TOTAL: 855-870 S.F.