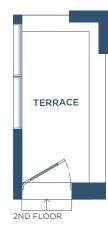

PHO9(M1AD)

INTERIOR: 571 S.F.

EXTERIOR: 42 S.F. TOTAL: 613 S.F.











#### M1BD

INTERIOR: 578 S.F. **TOTAL: 578 S.F.** 







Martha James

### 1 BED + DEN

#### M1CD

INTERIOR: 579 S.F.
EXTERIOR: 34-44 S.F.
TOTAL: 613-623 S.F.











#### M1ED

INTERIOR: 652 S.F.
EXTERIOR: 48-184 S.F.
TOTAL: 700-836 S.F.





6TH - 12TH FLOORS







PHO4(M1ED)

INTERIOR: 652 S.F. EXTERIOR: 48 S.F.

TOTAL: 700 S.F.









#### MJ2A

INTERIOR: 647 S.F.
EXTERIOR: 52 S.F.
TOTAL: 699 S.F.









MJ2C

INTERIOR: 668 S.F.
EXTERIOR: 51 S.F.
TOTAL: 719 S.F.









MJ2D

INTERIOR: 698 S.F. EXTERIOR: 93 S.F.

TOTAL: 791 S.F.









#### M1GD

INTERIOR: 741 S.F. EXTERIOR: 34-44 S.F.

TOTAL: 775-785 S.F.











#### MJ2E

INTERIOR: 781 S.F. EXTERIOR: 30-45 S.F. TOTAL: 811-826 S.F.











#### MJ2F

INTERIOR: 783 S.F. EXTERIOR: 45 S.F.

TOTAL: 828 S.F.





#### MJ2G

INTERIOR: 789 S.F. EXTERIOR: 78-235 S.F. TOTAL: 867-1,024 S.F.









 $\oplus$ 





**PH10** (MJ2G)

INTERIOR: 789 S.F. EXTERIOR: 78 S.F.

TOTAL: 867 S.F.





 $\oplus$ 



#### MJ2H

INTERIOR: 809 S.F. EXTERIOR: 51 S.F.

TOTAL: 860 S.F.











**PHO3** (MJ2H)

INTERIOR: 809 S.F. EXTERIOR: 51 S.F.

TOTAL: 860 S.F.













#### MJ2I

INTERIOR: 825 S.F. EXTERIOR: 30-45 S.F. TOTAL: 855-870 S.F.









#### MJ2J

INTERIOR: 857 S.F. EXTERIOR: 47 S.F. TOTAL: 904 S.F.









#### M2AD

INTERIOR: 946 S.F.
EXTERIOR: 44-305 S.F.
TOTAL: 990-1,251 S.F.











**PHO5** (M2AD)

INTERIOR: 946 S.F. EXTERIOR: 44 S.F.

TOTAL: 990 S.F.













#### M<sub>2</sub>BD

INTERIOR: 987 S.F.
EXTERIOR: