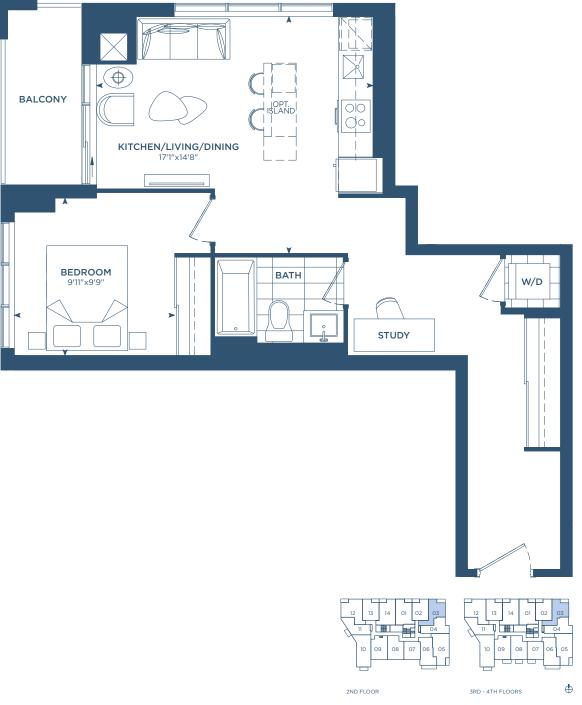

#### MJ1B

INTERIOR: 529 S.F.
EXTERIOR: 44-82 S.F.
TOTAL: 573-611 S.F.











**PHO2** (MJ1B)

INTERIOR: 529 S.F.

EXTERIOR: 44 S.F.

TOTAL: 573 S.F.









#### MJ1C

INTERIOR: 535 S.F. EXTERIOR: 45 S.F.

TOTAL: 580 S.F.









#### MJ1E

INTERIOR: 557 S.F.
EXTERIOR: 44-184 S.F.

TOTAL: 601-741 S.F.









**PHO1** (MJ1E)

INTERIOR: 557 S.F. EXTERIOR: 44 S.F.

TOTAL: 601 S.F.







#### MJ1F

INTERIOR: 566 S.F. EXTERIOR: 42 S.F.

TOTAL: 608 S.F.









#### MJ1G

INTERIOR: 648 S.F. EXTERIOR: 35-51 S.F.

TOTAL: 683-699 S.F.









#### M1AD

INTERIOR: 571 S.F.
EXTERIOR: 42 S.F.
TOTAL: 613 S.F.







PHO9(M1AD)

INTERIOR: 571 S.F.

EXTERIOR: 42 S.F. TOTAL: 613 S.F.











#### M1BD

INTERIOR: 578 S.F. **TOTAL: 578 S.F.** 







Martha James

### 1 BED + DEN

#### M1CD

INTERIOR: 579 S.F.
EXTERIOR: 34-44 S.F.
TOTAL: 613-623 S.F.











#### M1ED

INTERIOR: 652 S.F.
EXTERIOR: 48-184 S.F.
TOTAL: 700-836 S.F.





6TH - 12TH FLOORS







PHO4(M1ED)

INTERIOR: 652 S.F. EXTERIOR: 48 S.F.

TOTAL: 700 S.F.









#### MJ2A

INTERIOR: 647 S.F.
EXTERIOR: 52 S.F.
TOTAL: 699 S.F.









MJ2C

INTERIOR: 668 S.F.
EXTERIOR: 51 S.F.
TOTAL: 719 S.F.









MJ2D

INTERIOR: 698 S.F. EXTERIOR: 93 S.F.

TOTAL: 791 S.F.









#### M1GD

INTERIOR: 741 S.F. EXTERIOR: 34-44 S.F.

TOTAL: 775-785 S.F.











####