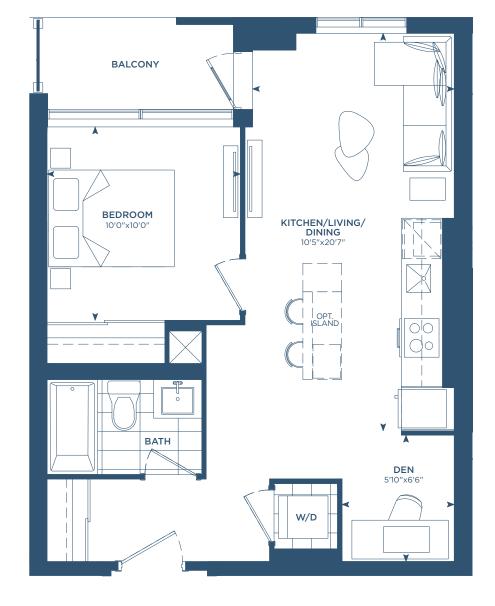

11 S.F.











**PHO2** (MJ1B)

INTERIOR: 529 S.F.

EXTERIOR: 44 S.F.

TOTAL: 573 S.F.









#### MJ1C

INTERIOR: 535 S.F. EXTERIOR: 45 S.F.

TOTAL: 580 S.F.









#### MJ1E

INTERIOR: 557 S.F.
EXTERIOR: 44-184 S.F.

TOTAL: 601-741 S.F.









**PHO1** (MJ1E)

INTERIOR: 557 S.F. EXTERIOR: 44 S.F.

TOTAL: 601 S.F.







#### MJ1F

INTERIOR: 566 S.F. EXTERIOR: 42 S.F.

TOTAL: 608 S.F.









#### MJ1G

INTERIOR: 648 S.F. EXTERIOR: 35-51 S.F.

TOTAL: 683-699 S.F.









#### M1AD

INTERIOR: 571 S.F.
EXTERIOR: 42 S.F.
TOTAL: 613 S.F.







PHO9(M1AD)

INTERIOR: 571 S.F.

EXTERIOR: 42 S.F. TOTAL: 613 S.F.











#### M1BD

INTERIOR: 578 S.F. **TOTAL: 578 S.F.** 







Martha James

### 1 BED + DEN

#### M1CD

INTERIOR: 579 S.F.
EXTERIOR: 34-44 S.F.
TOTAL: 613-623 S.F.











#### M1ED

INTERIOR: 652 S.F.
EXTERIOR: 48-184 S.F.
TOTAL: 700-836 S.F.





6TH - 12TH FLOORS







PHO4(M1ED)

INTERIOR: 652 S.F. EXTERIOR: 48 S.F.

TOTAL: 700 S.F.









#### MJ2A

INTERIOR: 647 S.F.
EXTERIOR: 52 S.F.
TOTAL: 699 S.F.









MJ2C

INTERIOR: 668 S.F.
EXTERIOR: 51 S.F.
TOTAL: 719 S.F.









MJ2D

INTERIOR: 698 S.F. EXTERIOR: 93 S.F.

TOTAL: 791 S.F.









#### M1GD

INTERIOR: 741 S.F. EXTERIOR: 34-44 S.F.

TOTAL: 775-785 S.F.











#### MJ2E

INTERIOR: 781 S.F. EXTERIOR: 30-45 S.F. TOTAL: 811-826 S.F.











#### MJ2F

INTERIOR: 783 S.F. EXTERIOR: 45 S.F.

TOTAL: 828 S.F.





#### MJ2G

INTERIOR: 789 S.F. EXTERIOR: 78-235 S.F. TOTAL: 867-1,024 S.F.









 $\oplus$ 





**PH10** (MJ2G)

INTERIOR: 789 S.F. EXTERIOR: 78 S.F.

TOTAL: 867 S.F.