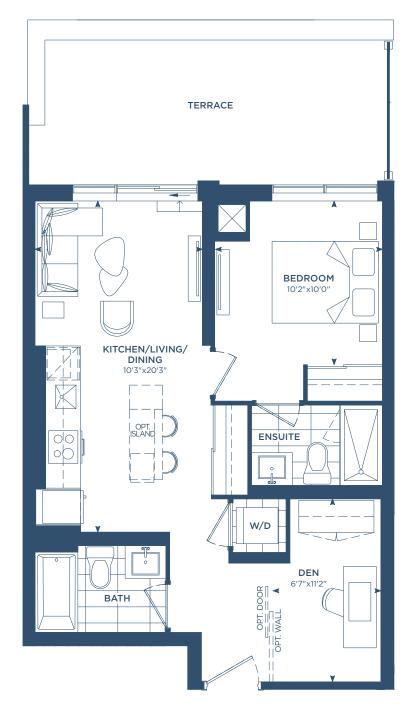

#### M1ED

INTERIOR: 652 S.F.
EXTERIOR: 48-184 S.F.
TOTAL: 700-836 S.F.

6TH - 12TH FLOORS

PHO4(M1ED)

INTERIOR: 652 S.F. EXTERIOR: 48 S.F.

TOTAL: 700 S.F.