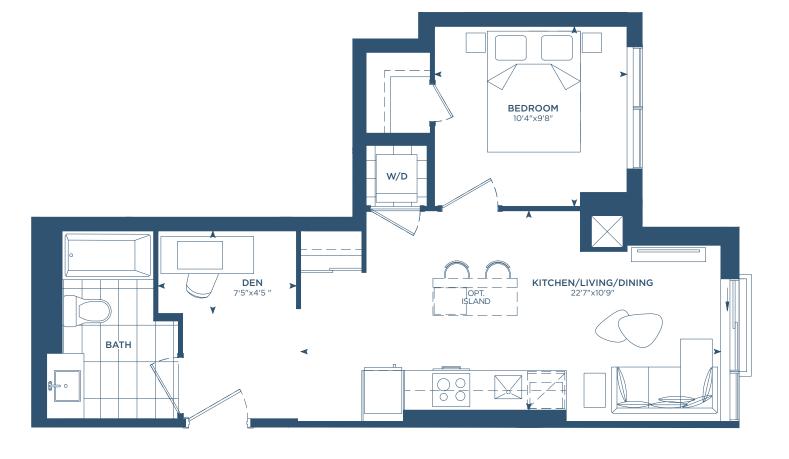

#### MJ1B

INTERIOR: 529 S.F.
EXTERIOR: 44-82 S.F.
TOTAL: 573-611 S.F.











**PHO2** (MJ1B)

INTERIOR: 529 S.F.

EXTERIOR: 44 S.F.

TOTAL: 573 S.F.









#### MJ1C

INTERIOR: 535 S.F. EXTERIOR: 45 S.F.

TOTAL: 580 S.F.









#### MJ1E

INTERIOR: 557 S.F.
EXTERIOR: 44-184 S.F.

TOTAL: 601-741 S.F.









**PHO1** (MJ1E)

INTERIOR: 557 S.F. EXTERIOR: 44 S.F.

TOTAL: 601 S.F.







#### MJ1F

INTERIOR: 566 S.F. EXTERIOR: 42 S.F.

TOTAL: 608 S.F.









#### MJ1G

INTERIOR: 648 S.F. EXTERIOR: 35-51 S.F.

TOTAL: 683-699 S.F.









#### M1AD

INTERIOR: 571 S.F.
EXTERIOR: 42 S.F.
TOTAL: 613 S.F.







PHO9(M1AD)

INTERIOR: 571 S.F.

EXTERIOR: 42 S.F. TOTAL: 613 S.F.











#### M1BD

INTERIOR: 578 S.F. **TOTAL: 578 S.F.** 







Martha James

### 1 BED + DEN

#### M1CD

INTERIOR: 579 S.F.
EXTERIOR: 34-44 S.F.
TOTAL: 613-623 S.F.











#### M1ED

INTERIOR: 652 S.F.
EXTERIOR: 48-184 S.F.
TOTAL: 700-836 S.F.





6TH - 12TH FLOORS







PHO4(M1ED)

INTERIOR: 652 S.F. EXTERIOR: 48 S.F.

TOTAL: 700 S.F.









#### MJ2A

INTERIOR: 647 S.F.
EXTERIOR: 52 S.F.
TOTAL: 699 S.F.









MJ2C

INTERIOR: 668 S.F.
EXTERIOR: 51 S.F.
TOTAL: 719 S.F.









MJ2D

INTERIOR: 698 S.F. EXTERIOR: 93 S.F.

TOTAL: 791 S.F.









#### M1GD

INTERIOR: 741 S.F. EXTERIOR: 34-44 S.F.

TOTAL: 775-785 S.F.











#### MJ2E

INTERIOR: 781 S.F. EXTERIOR: 30-45 S.F. TOTAL: 811-826 S.F.











#### MJ2F

INTERIOR: 783 S.F. EXTERIOR: 45 S.F.

TOTAL: 828 S.F.





#### MJ2G

INTERIOR: 789 S.F. EXTERIOR: 78-235 S.F. TOTAL: