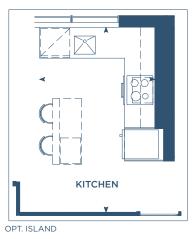

0 S.F.









#### MJ2A

INTERIOR: 647 S.F.
EXTERIOR: 52 S.F.
TOTAL: 699 S.F.









MJ2C

INTERIOR: 668 S.F.
EXTERIOR: 51 S.F.
TOTAL: 719 S.F.









MJ2D

INTERIOR: 698 S.F. EXTERIOR: 93 S.F.

TOTAL: 791 S.F.









#### M1GD

INTERIOR: 741 S.F. EXTERIOR: 34-44 S.F.

TOTAL: 775-785 S.F.











#### MJ2E

INTERIOR: 781 S.F. EXTERIOR: 30-45 S.F. TOTAL: 811-826 S.F.











#### MJ2F

INTERIOR: 783 S.F. EXTERIOR: 45 S.F.

TOTAL: 828 S.F.





#### MJ2G

INTERIOR: 789 S.F. EXTERIOR: 78-235 S.F. TOTAL: 867-1,024 S.F.









 $\oplus$ 





**PH10** (MJ2G)

INTERIOR: 789 S.F. EXTERIOR: 78 S.F.

TOTAL: 867 S.F.





 $\oplus$ 



#### MJ2H

INTERIOR: 809 S.F. EXTERIOR: 51 S.F.

TOTAL: 860 S.F.











**PHO3** (MJ2H)

INTERIOR: 809 S.F. EXTERIOR: 51 S.F.

TOTAL: 860 S.F.













#### MJ2I

INTERIOR: 825 S.F. EXTERIOR: 30-45 S.F. TOTAL: 855-870 S.F.









#### MJ2J

INTERIOR: 857 S.F. EXTERIOR: 47 S.F. TOTAL: 904 S.F.









#### M2AD

INTERIOR: 946 S.F.
EXTERIOR: 44-305 S.F.
TOTAL: 990-1,251 S.F.











**PHO5** (M2AD)

INTERIOR: 946 S.F. EXTERIOR: 44 S.F.

TOTAL: 990 S.F.













#### M<sub>2</sub>BD

INTERIOR: 987 S.F.
EXTERIOR: 47 S.F.
TOTAL: 1,034 S.F.