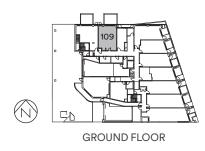

S-D

STUDIO INDOOR 430 SQ.FT. TOTAL 430 SQ.FT.



THIRD FLOOR





 $\bigcirc$ 













1-E

**1 BEDROOM** INDOOR 552 SQ.FT. | TOTAL 552 SQ.FT.





Junction



1 BEDROOM INDOOR 483 SQ.FT. | TOTAL 483 SQ.FT.

























### **1 BEDROOM + STUDY** INDOOR 549 SQ.FT. OUTDOOR 92 SQ.FT. TOTAL 641 SQ.FT.









# 1D-B

## 1 BEDROOM + DEN INDOOR 588 SQ.FT. | OUTDOOR 28 SQ.FT. | TOTAL 616 SQ.FT.











## **1 BEDROOM + DEN** INDOOR 603 SQ.FT. | OUTDOOR 50 SQ.FT. | TOTAL 653 SQ.FT.











1D-E

**1 BEDROOM + DEN** INDOOR 576 SQ.FT. | TOTAL 576 SQ.FT.





Junction



























#### 2 BEDROOM INDOOR 733 SQ.FT. OUTDOOR 107 SQ.FT. TOTAL 840 SQ.FT.







Junction





#### 2 BEDROOM + STUDY INDOOR 790 SQ.FT. | TOTAL 790 SQ.FT.











## 2 BEDROOM + STUDY INDOOR 803 SQ.FT. | OUTDOOR 56 SQ.FT. | TOTAL 859 SQ.FT.













#### 2 BEDROOM + STUDY INDOOR 713 SQ.FT. | OUTDOOR 163 SQ.FT. | TOTAL 876 SQ.FT.























#### 2 BEDROOM + DEN INDOOR 708 SQ.FT. | OUTDOOR 65 SQ.FT. | TOTAL 773 SQ.FT.