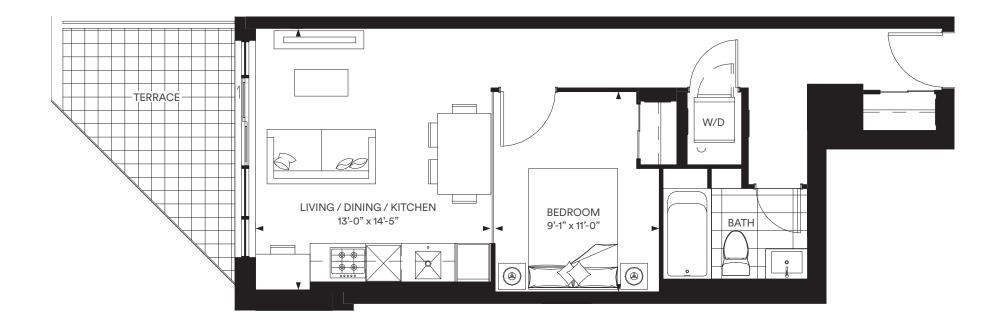

S-D

STUDIO INDOOR 430 SQ.FT. TOTAL 430 SQ.FT.



THIRD FLOOR





 $\bigcirc$ 













1-E

**1 BEDROOM** INDOOR 552 SQ.FT. | TOTAL 552 SQ.FT.





Junction



1 BEDROOM INDOOR 483 SQ.FT. | TOTAL 483 SQ.FT.

























### **1 BEDROOM + STUDY** INDOOR 549 SQ.FT. OUTDOOR 92 SQ.FT. TOTAL 641 SQ.FT.









# 1D-B

## 1 BEDROOM + DEN INDOOR 588 SQ.FT. | OUTDOOR 28 SQ.FT. | TOTAL 616 SQ.FT.











## **1 BEDROOM + DEN** INDOOR 603 SQ.FT. | OUTDOOR 50 SQ.FT. | TOTAL 653 SQ.FT.











1D-E

**1 BEDROOM + DEN** INDOOR 576 SQ.FT. | TOTAL 576 SQ.FT.





Junction



























#### 2 BEDROOM INDOOR 733 SQ.FT. OUTDOOR 107 SQ.FT. TOTAL 840 SQ.FT.







Junction





#### 2 BEDROOM + STUDY INDOOR 790 SQ.FT. | TOTAL 790 SQ.FT.











## 2 BEDROOM + STUDY INDOOR 803 SQ.FT. | OUTDOOR 56 SQ.FT. | TOTAL 859 SQ.FT.













#### 2 BEDROOM + STUDY INDOOR 713 SQ.FT. | OUTDOOR 163 SQ.FT. | TOTAL 876 SQ.FT.























#### 2 BEDROOM + DEN INDOOR 708 SQ.FT. | OUTDOOR 65 SQ.FT. | TOTAL 773 SQ.FT.