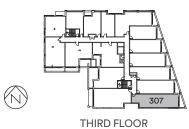

## **1 BEDROOM + DEN** INDOOR 603 SQ.FT. | OUTDOOR 50 SQ.FT. | TOTAL 653 SQ.FT.

1D-E

**1 BEDROOM + DEN** INDOOR 576 SQ.FT. | TOTAL 576 SQ.FT.

Junction