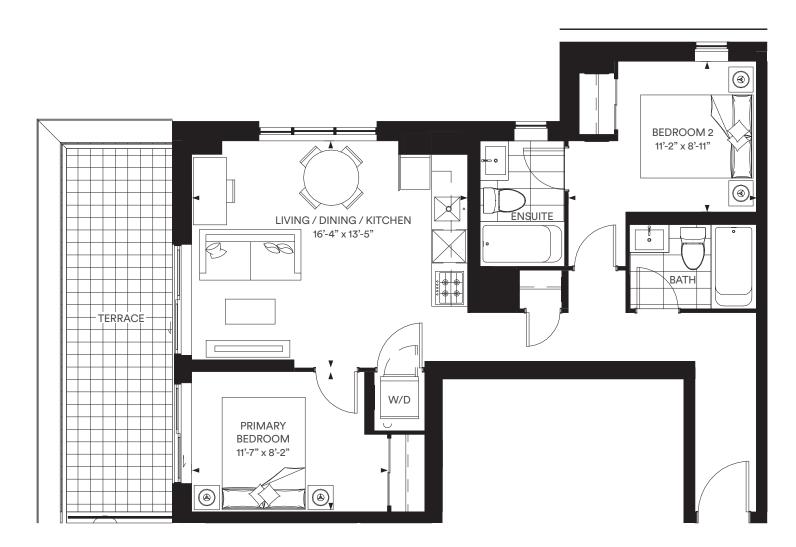

## **1 BEDROOM + DEN** INDOOR 603 SQ.FT. | OUTDOOR 50 SQ.FT. | TOTAL 653 SQ.FT.

1D-E

**1 BEDROOM + DEN** INDOOR 576 SQ.FT. | TOTAL 576 SQ.FT.

Junction