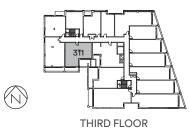

Junction



1 BEDROOM INDOOR 483 SQ.FT. | TOTAL 483 SQ.FT.

























### **1 BEDROOM + STUDY** INDOOR 549 SQ.FT. OUTDOOR 92 SQ.FT. TOTAL 641 SQ.FT.









# 1D-B

## 1 BEDROOM + DEN INDOOR 588 SQ.FT. | OUTDOOR 28 SQ.FT. | TOTAL 616 SQ.FT.











## **1 BEDROOM + DEN** INDOOR 603 SQ.FT. | OUTDOOR 50 SQ.FT. | TOTAL 653 SQ.FT.











1D-E

**1 BEDROOM + DEN** INDOOR 576 SQ.FT. | TOTAL 576 SQ.FT.





Junction



























#### 2 BEDROOM INDOOR 733 SQ.FT. OUTDOOR 107 SQ.FT. TOTAL 840 SQ.FT.







Junction





#### 2 BEDROOM + STUDY INDOOR 790 SQ.FT. | TOTAL 790 SQ.FT.











## 2 BEDROOM + STUDY INDOOR 803 SQ.FT. | OUTDOOR 56 SQ.FT. | TOTAL 859 SQ.FT.













#### 2 BEDROOM + STUDY INDOOR 713 SQ.FT. | OUTDOOR 163 SQ.FT. | TOTAL 876 SQ.FT.























#### 2 BEDROOM + DEN INDOOR 708 SQ.FT. | OUTDOOR 65 SQ.FT. | TOTAL 773 SQ.FT.