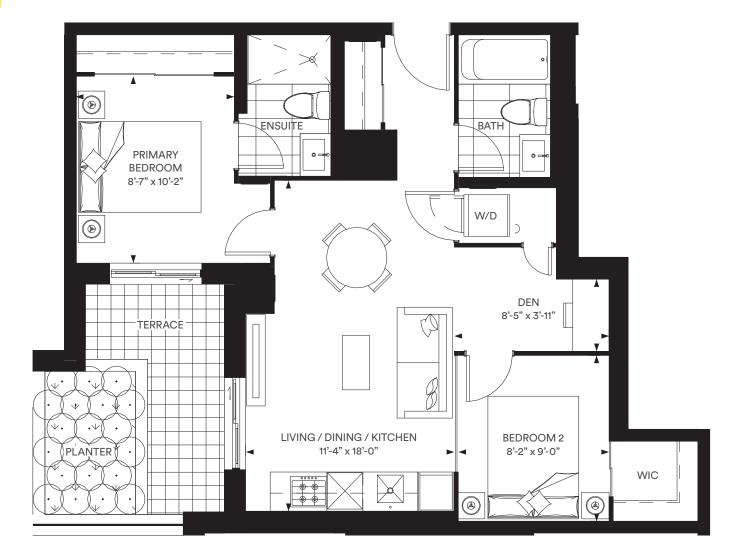

OM + STUDY** INDOOR 549 SQ.FT. OUTDOOR 92 SQ.FT. TOTAL 641 SQ.FT.









# 1D-B

## 1 BEDROOM + DEN INDOOR 588 SQ.FT. | OUTDOOR 28 SQ.FT. | TOTAL 616 SQ.FT.











## **1 BEDROOM + DEN** INDOOR 603 SQ.FT. | OUTDOOR 50 SQ.FT. | TOTAL 653 SQ.FT.











1D-E

**1 BEDROOM + DEN** INDOOR 576 SQ.FT. | TOTAL 576 SQ.FT.





Junction



























#### 2 BEDROOM INDOOR 733 SQ.FT. OUTDOOR 107 SQ.FT. TOTAL 840 SQ.FT.







Junction





#### 2 BEDROOM + STUDY INDOOR 790 SQ.FT. | TOTAL 790 SQ.FT.











## 2 BEDROOM + STUDY INDOOR 803 SQ.FT. | OUTDOOR 56 SQ.FT. | TOTAL 859 SQ.FT.













#### 2 BEDROOM + STUDY INDOOR 713 SQ.FT. | OUTDOOR 163 SQ.FT. | TOTAL 876 SQ.FT.























#### 2 BEDROOM + DEN INDOOR 708 SQ.FT. | OUTDOOR 65 SQ.FT. | TOTAL 773 SQ.FT.