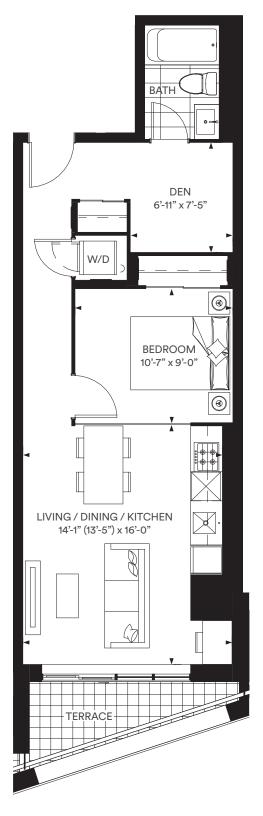

S-D

STUDIO INDOOR 430 SQ.FT. TOTAL 430 SQ.FT.



THIRD FLOOR





 $\bigcirc$ 













1-E

**1 BEDROOM** INDOOR 552 SQ.FT. | TOTAL 552 SQ.FT.





Junction



1 BEDROOM INDOOR 483 SQ.FT. | TOTAL 483 SQ.FT.

























### **1 BEDROOM + STUDY** INDOOR 549 SQ.FT. OUTDOOR 92 SQ.FT. TOTAL 641 SQ.FT.









# 1D-B

## 1 BEDROOM + DEN INDOOR 588 SQ.FT. | OUTDOOR 28 SQ.FT. | TOTAL 616 SQ.FT.











## **1 BEDROOM + DEN** INDOOR 603 SQ.FT. | OUTDOOR 50 SQ.FT. | TOTAL 653 SQ.FT.











1D-E

**1 BEDROOM + DEN** INDOOR 576 SQ.FT. | TOTAL 576 SQ.FT.





Junction



























#### 2 BEDROOM INDOOR 733 SQ.FT. OUTDOOR 107 SQ.FT. TOTAL 840 SQ.FT.







Junction





#### 2 BEDROOM + STUDY INDOOR 790 SQ.FT. | TOTAL 790 SQ.FT.











## 2 BEDROOM + STUDY INDOOR 803 SQ.FT. | OUTDOOR 56 SQ.FT. | TOTAL 859 SQ.FT.













#### 2 BEDROOM + STUDY INDOOR 713 SQ.FT. | OUTDOOR 163 SQ.FT. | TOTAL 876 SQ.FT.























#### 2 BEDROOM + DEN INDOOR 708 SQ.FT. | OUTDOOR 65 SQ.FT. | TOTAL 773 SQ.FT.