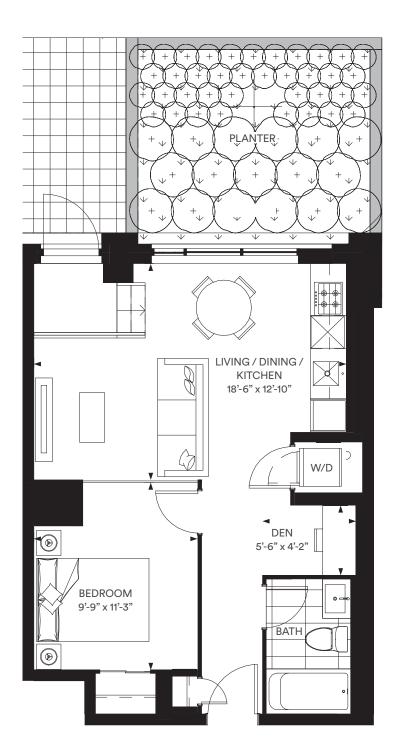

## **1 BEDROOM + DEN** INDOOR 603 SQ.FT. | OUTDOOR 50 SQ.FT. | TOTAL 653 SQ.FT.

1D-E

**1 BEDROOM + DEN** INDOOR 576 SQ.FT. | TOTAL 576 SQ.FT.

Junction