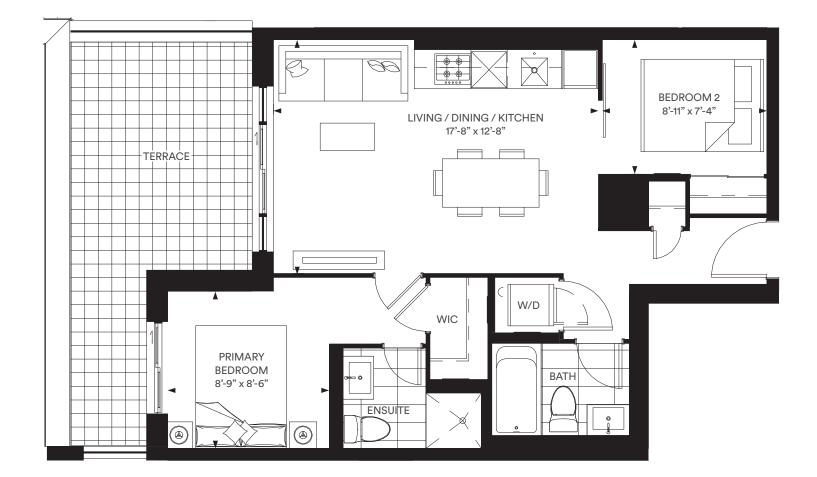

S-D

STUDIO INDOOR 430 SQ.FT. TOTAL 430 SQ.FT.



THIRD FLOOR





 $\bigcirc$ 













1-E

**1 BEDROOM** INDOOR 552 SQ.FT. | TOTAL 552 SQ.FT.





Junction



1 BEDROOM INDOOR 483 SQ.FT. | TOTAL 483 SQ.FT.

























### **1 BEDROOM + STUDY** INDOOR 549 SQ.FT. OUTDOOR 92 SQ.FT. TOTAL 641 SQ.FT.









# 1D-B

## 1 BEDROOM + DEN INDOOR 588 SQ.FT. | OUTDOOR 28 SQ.FT. | TOTAL 616 SQ.FT.











## **1 BEDROOM + DEN** INDOOR 603 SQ.FT. | OUTDOOR 50 SQ.FT. | TOTAL 653 SQ.FT.











1D-E

**1 BEDROOM + DEN** INDOOR 576 SQ.FT. | TOTAL 576 SQ.FT.





Junction



























#### 2 BEDROOM INDOOR 733 SQ.FT. OUTDOOR 107 SQ.FT. TOTAL 840 SQ.FT.







Junction





#### 2 BEDROOM + STUDY INDOOR 790 SQ.FT. | TOTAL 790 SQ.FT.











## 2 BEDROOM + STUDY INDOOR 803 SQ.FT. | OUTDOOR 56 SQ.FT. | TOTAL 859 SQ.FT.













#### 2 BEDROOM + STUDY INDOOR 713 SQ.FT. | OUTDOOR 163 SQ.FT. | TOTAL 876 SQ.FT.























#### 2 BEDROOM + DEN INDOOR 708 SQ.FT. | OUTDOOR 65 SQ.FT. | TOTAL 773 SQ.FT.