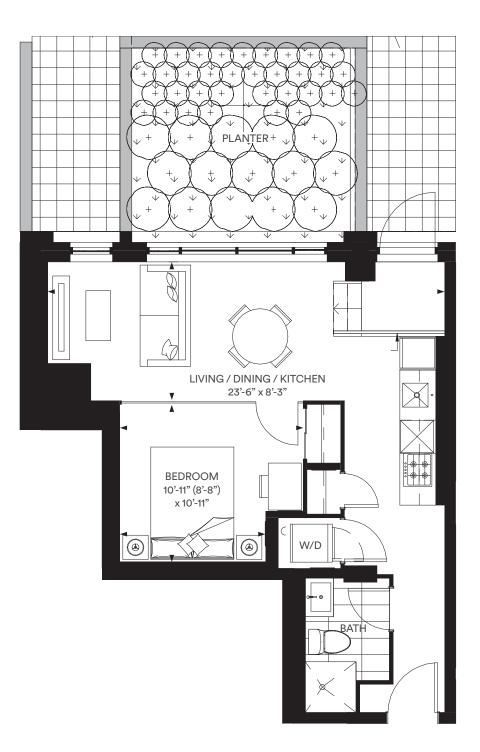

S-D

STUDIO INDOOR 430 SQ.FT. TOTAL 430 SQ.FT.



THIRD FLOOR





 $\bigcirc$ 













1-E

**1 BEDROOM** INDOOR 552 SQ.FT. | TOTAL 552 SQ.FT.





Junction



1 BEDROOM INDOOR 483 SQ.FT. | TOTAL 483 SQ.FT.

























### **1 BEDROOM + STUDY** INDOOR 549 SQ.FT. OUTDOOR 92 SQ.FT. TOTAL 641 SQ.FT.









# 1D-B

## 1 BEDROOM + DEN INDOOR 588 SQ.FT. | OUTDOOR 28 SQ.FT. | TOTAL 616 SQ.FT.











## **1 BEDROOM + DEN** INDOOR 603 SQ.FT. | OUTDOOR 50 SQ.FT. | TOTAL 653 SQ.FT.











1D-E

**1 BEDROOM + DEN** INDOOR 576 SQ.FT. | TOTAL 576 SQ.FT.





Junction



























#### 2 BEDROOM INDOOR 733 SQ.FT. OUTDOOR 107 SQ.FT. TOTAL 840 SQ.FT.







Junction





#### 2 BEDROOM + STUDY INDOOR 790 SQ.FT. | TOTAL 790 SQ.FT.











## 2 BEDROOM + STUDY INDOOR 803 SQ.FT. | OUTDOOR 56 SQ.FT. | TOTAL 859 SQ.FT.













#### 2 BEDROOM + STUDY INDOOR 713 SQ.FT. | OUTDOOR 163 SQ.FT. | TOTAL 876 SQ.FT.