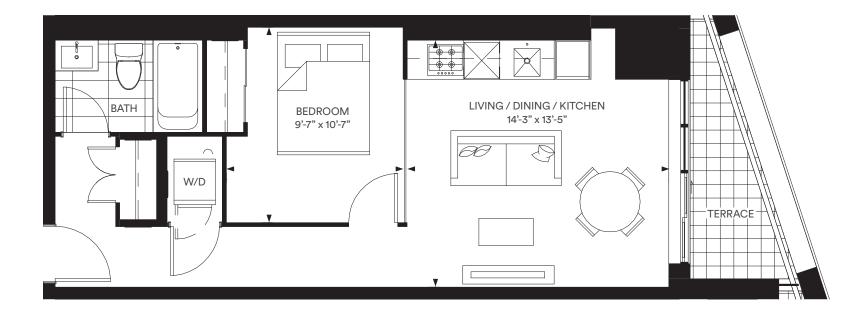

S-D

STUDIO INDOOR 430 SQ.FT. TOTAL 430 SQ.FT.

THIRD FLOOR

 $\bigcirc$ 

1-E

**1 BEDROOM** INDOOR 552 SQ.FT. | TOTAL 552 SQ.FT.

Junction

1 BEDROOM INDOOR 483 SQ.FT. | TOTAL 483 SQ.FT.