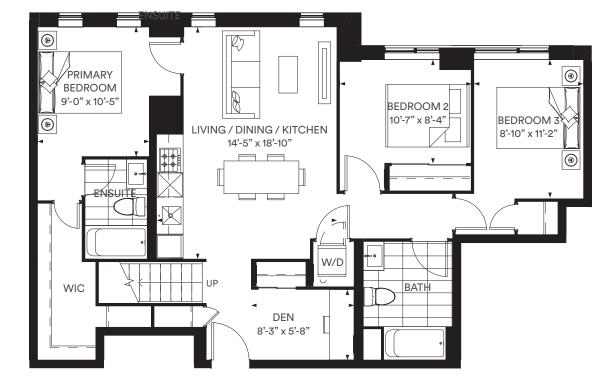

OUTDOOR 92 SQ.FT. TOTAL 641 SQ.FT.









# 1D-B

## 1 BEDROOM + DEN INDOOR 588 SQ.FT. | OUTDOOR 28 SQ.FT. | TOTAL 616 SQ.FT.











## **1 BEDROOM + DEN** INDOOR 603 SQ.FT. | OUTDOOR 50 SQ.FT. | TOTAL 653 SQ.FT.











1D-E

**1 BEDROOM + DEN** INDOOR 576 SQ.FT. | TOTAL 576 SQ.FT.





Junction



























#### 2 BEDROOM INDOOR 733 SQ.FT. OUTDOOR 107 SQ.FT. TOTAL 840 SQ.FT.







Junction





#### 2 BEDROOM + STUDY INDOOR 790 SQ.FT. | TOTAL 790 SQ.FT.











## 2 BEDROOM + STUDY INDOOR 803 SQ.FT. | OUTDOOR 56 SQ.FT. | TOTAL 859 SQ.FT.













#### 2 BEDROOM + STUDY INDOOR 713 SQ.FT. | OUTDOOR 163 SQ.FT. | TOTAL 876 SQ.FT.























#### 2 BEDROOM + DEN INDOOR 708 SQ.FT. | OUTDOOR 65 SQ.FT. | TOTAL 773 SQ.FT.