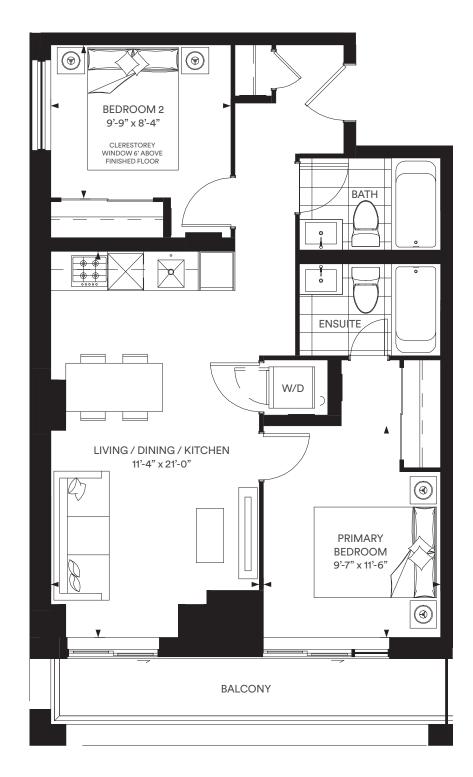

## **1 BEDROOM + DEN** INDOOR 603 SQ.FT. | OUTDOOR 50 SQ.FT. | TOTAL 653 SQ.FT.

1D-E

**1 BEDROOM + DEN** INDOOR 576 SQ.FT. | TOTAL 576 SQ.FT.

Junction