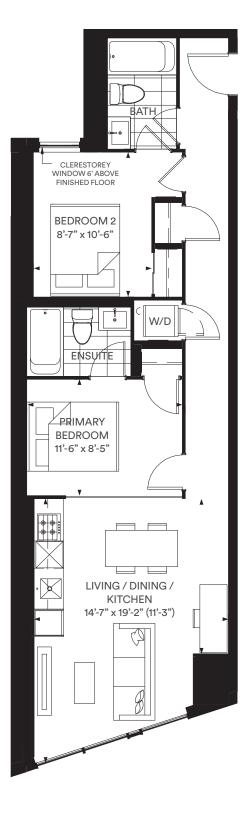

## **1 BEDROOM + DEN** INDOOR 603 SQ.FT. | OUTDOOR 50 SQ.FT. | TOTAL 653 SQ.FT.

1D-E

**1 BEDROOM + DEN** INDOOR 576 SQ.FT. | TOTAL 576 SQ.FT.

Junction