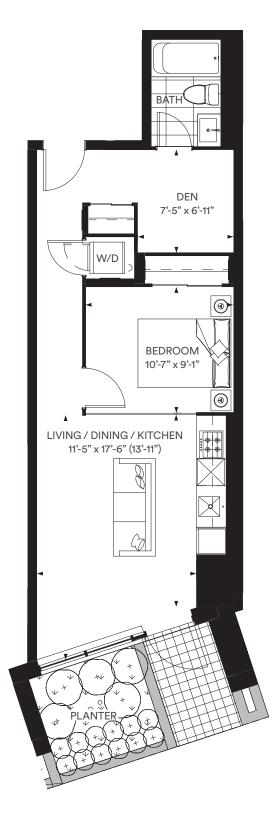

S-D

STUDIO INDOOR 430 SQ.FT. TOTAL 430 SQ.FT.



THIRD FLOOR





 $\bigcirc$ 













1-E

**1 BEDROOM** INDOOR 552 SQ.FT. | TOTAL 552 SQ.FT.





Junction



1 BEDROOM INDOOR 483 SQ.FT. | TOTAL 483 SQ.FT.

























### **1 BEDROOM + STUDY** INDOOR 549 SQ.FT. OUTDOOR 92 SQ.FT. TOTAL 641 SQ.FT.









# 1D-B

## 1 BEDROOM + DEN INDOOR 588 SQ.FT. | OUTDOOR 28 SQ.FT. | TOTAL 616 SQ.FT.











## **1 BEDROOM + DEN** INDOOR 603 SQ.FT. | OUTDOOR 50 SQ.FT. | TOTAL 653 SQ.FT.











1D-E

**1 BEDROOM + DEN** INDOOR 576 SQ.FT. | TOTAL 576 SQ.FT.





Junction



























#### 2 BEDROOM INDOOR 733 SQ.FT. OUTDOOR 107 SQ.FT. TOTAL 840 SQ.FT.







Junction





#### 2 BEDROOM + STUDY INDOOR 790 SQ.FT. | TOTAL 790 SQ.FT.











## 2 BEDROOM + STUDY INDOOR 803 SQ.FT. | OUTDOOR 56 SQ.FT. | TOTAL 859 SQ.FT.













#### 2 BEDROOM + STUDY INDOOR 713 SQ.FT. | OUTDOOR 163 SQ.FT. | TOTAL 876 SQ.FT.























#### 2 BEDROOM + DEN INDOOR 708 SQ.FT. | OUTDOOR 65 SQ.FT. | TOTAL 773 SQ.FT.