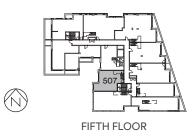

S-D

STUDIO INDOOR 430 SQ.FT. TOTAL 430 SQ.FT.



THIRD FLOOR





 $\bigcirc$ 













1-E

**1 BEDROOM** INDOOR 552 SQ.FT. | TOTAL 552 SQ.FT.





Junction



1 BEDROOM INDOOR 483 SQ.FT. | TOTAL 483 SQ.FT.

























### **1 BEDROOM + STUDY** INDOOR 549 SQ.FT. OUTDOOR 92 SQ.FT. TOTAL 641 SQ.FT.









# 1D-B

## 1 BEDROOM + DEN INDOOR 588 SQ.FT. | OUTDOOR 28 SQ.FT. | TOTAL 616 SQ.FT.











## **1 BEDROOM + DEN** INDOOR 603 SQ.FT. | OUTDOOR 50 SQ.FT. | TOTAL 653 SQ.FT.











1D-E

**1 BEDROOM + DEN** INDOOR 576 SQ.FT. | TOTAL 576 SQ.FT.





Junction



























#### 2 BEDROOM INDOOR 733 SQ.FT. OUTDOOR 107 SQ.FT. TOTAL 840 SQ.FT.







Junction





#### 2 BEDROOM + STUDY INDOOR 790 SQ.FT. | TOTAL 790 SQ.FT.











## 2 BEDROOM + STUDY INDOOR 803 SQ.FT. | OUTDOOR 56 SQ.FT. | TOTAL 859 SQ.FT.













#### 2 BEDROOM + STUDY INDOOR 713 SQ.FT. | OUTDOOR 163 SQ.FT. | TOTAL 876 SQ.FT.























#### 2 BEDROOM + DEN INDOOR 708 SQ.FT. | OUTDOOR 65 SQ.FT. | TOTAL 773 SQ.FT.