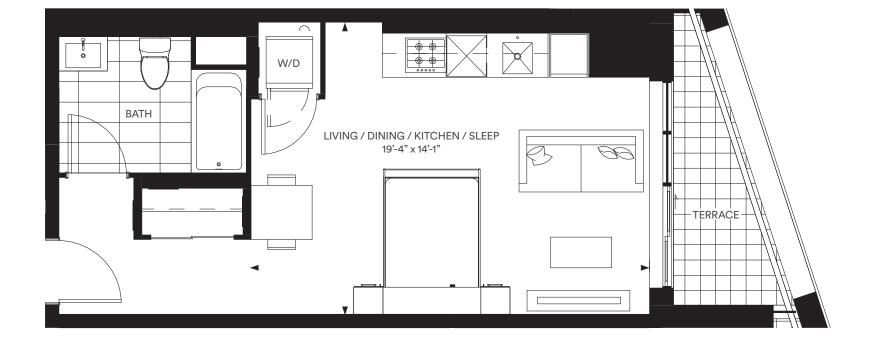

S-D

STUDIO INDOOR 430 SQ.FT. TOTAL 430 SQ.FT.

THIRD FLOOR

 $\bigcirc$ 

1-E

**1 BEDROOM** INDOOR 552 SQ.FT. | TOTAL 552 SQ.FT.

Junction

1 BEDROOM INDOOR 483 SQ.FT. | TOTAL 483 SQ.FT.