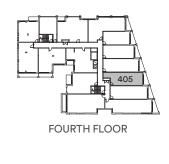

S-D

STUDIO INDOOR 430 SQ.FT. TOTAL 430 SQ.FT.



THIRD FLOOR





 $\bigcirc$ 













1-E

**1 BEDROOM** INDOOR 552 SQ.FT. | TOTAL 552 SQ.FT.





Junction



1 BEDROOM INDOOR 483 SQ.FT. | TOTAL 483 SQ.FT.

























### **1 BEDROOM + STUDY** INDOOR 549 SQ.FT. OUTDOOR 92 SQ.FT. TOTAL 641 SQ.FT.









# 1D-B

## 1 BEDROOM + DEN INDOOR 588 SQ.FT. | OUTDOOR 28 SQ.FT. | TOTAL 616 SQ.FT.











## **1 BEDROOM + DEN** INDOOR 603 SQ.FT. | OUTDOOR 50 SQ.FT. | TOTAL 653 SQ.FT.











1D-E

**1 BEDROOM + DEN** INDOOR 576 SQ.FT. | TOTAL 576 SQ.FT.





Junction



























#### 2 BEDROOM INDOOR 733 SQ.FT. OUTDOOR 107 SQ.FT. TOTAL 840 SQ.FT.







Junction





#### 2 BEDROOM + STUDY INDOOR 790 SQ.FT. | TOTAL 790 SQ.FT.











## 2 BEDROOM + STUDY INDOOR 803 SQ.FT. | OUTDOOR 56 SQ.FT. | TOTAL 859 SQ.FT.













#### 2 BEDROOM + STUDY INDOOR 713 SQ.FT. | OUTDOOR 163 SQ.FT. | TOTAL 876 SQ.FT.























#### 2 BEDROOM + DEN INDOOR 708 SQ.FT. | OUTDOOR 65 SQ.FT. | TOTAL 773 SQ.FT.