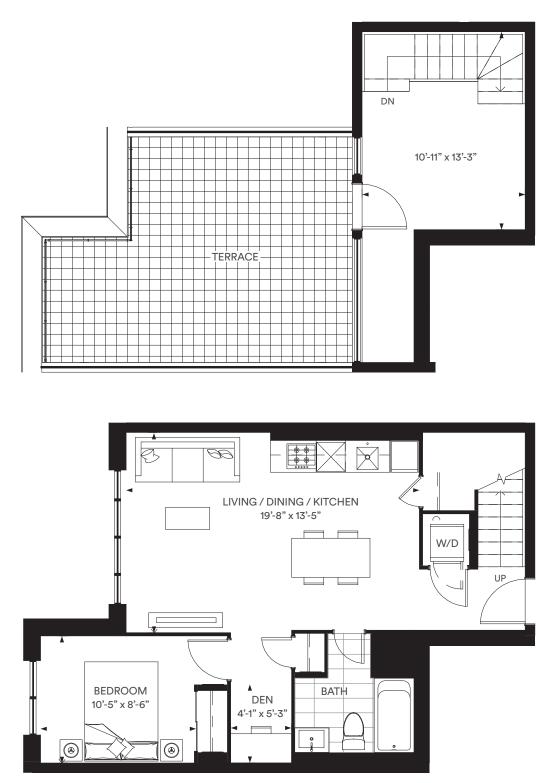

## **1 BEDROOM + DEN** INDOOR 603 SQ.FT. | OUTDOOR 50 SQ.FT. | TOTAL 653 SQ.FT.

1D-E

**1 BEDROOM + DEN** INDOOR 576 SQ.FT. | TOTAL 576 SQ.FT.

Junction