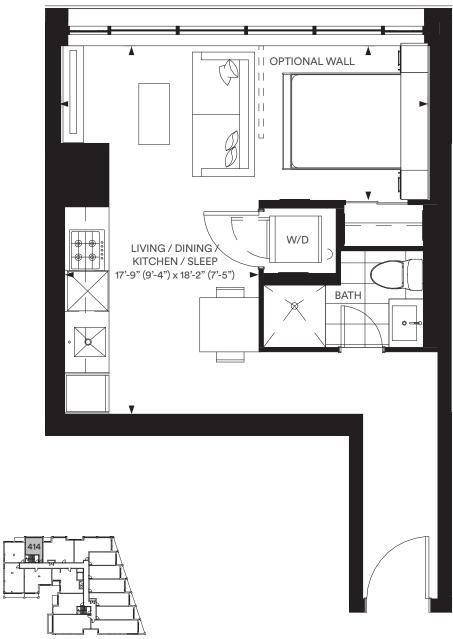

S-D

STUDIO INDOOR 430 SQ.FT. TOTAL 430 SQ.FT.



THIRD FLOOR





 $\bigcirc$ 













1-E

**1 BEDROOM** INDOOR 552 SQ.FT. | TOTAL 552 SQ.FT.





Junction



1 BEDROOM INDOOR 483 SQ.FT. | TOTAL 483 SQ.FT.

























### **1 BEDROOM + STUDY** INDOOR 549 SQ.FT. OUTDOOR 92 SQ.FT. TOTAL 641 SQ.FT.









# 1D-B

## 1 BEDROOM + DEN INDOOR 588 SQ.FT. | OUTDOOR 28 SQ.FT. | TOTAL 616 SQ.FT.











## **1 BEDROOM + DEN** INDOOR 603 SQ.FT. | OUTDOOR 50 SQ.FT. | TOTAL 653 SQ.FT.











1D-E

**1 BEDROOM + DEN** INDOOR 576 SQ.FT. | TOTAL 576 SQ.FT.





Junction



























#### 2 BEDROOM INDOOR 733 SQ.FT. OUTDOOR 107 SQ.FT. TOTAL 840 SQ.FT.







Junction





#### 2 BEDROOM + STUDY INDOOR 790 SQ.FT. | TOTAL 790 SQ.FT.











## 2 BEDROOM + STUDY INDOOR 803 SQ.FT. | OUTDOOR 56 SQ.FT. | TOTAL 859