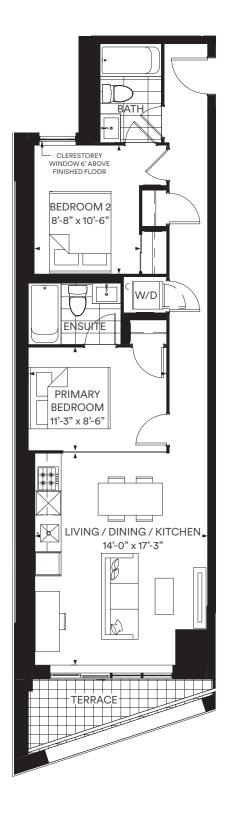

## **1 BEDROOM + DEN** INDOOR 603 SQ.FT. | OUTDOOR 50 SQ.FT. | TOTAL 653 SQ.FT.

1D-E

**1 BEDROOM + DEN** INDOOR 576 SQ.FT. | TOTAL 576 SQ.FT.

Junction