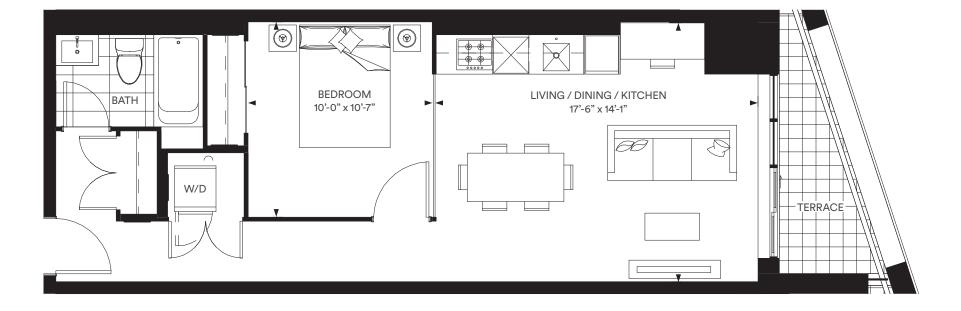

## **1 BEDROOM + DEN** INDOOR 603 SQ.FT. | OUTDOOR 50 SQ.FT. | TOTAL 653 SQ.FT.

1D-E

**1 BEDROOM + DEN** INDOOR 576 SQ.FT. | TOTAL 576 SQ.FT.

Junction