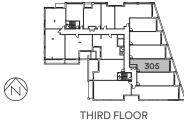

S-D

STUDIO INDOOR 430 SQ.FT. TOTAL 430 SQ.FT.

THIRD FLOOR

 $\bigcirc$ 

1-E

**1 BEDROOM** INDOOR 552 SQ.FT. | TOTAL 552 SQ.FT.

Junction

1 BEDROOM INDOOR 483 SQ.FT. | TOTAL 483 SQ.FT.