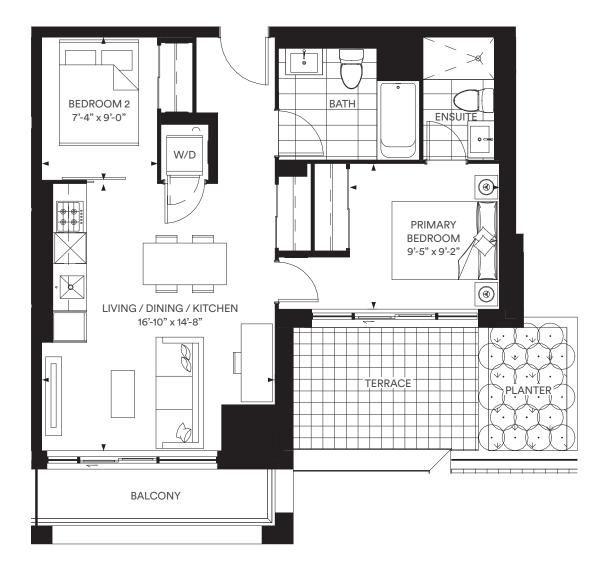

Junction



1 BEDROOM INDOOR 483 SQ.FT. | TOTAL 483 SQ.FT.

























### **1 BEDROOM + STUDY** INDOOR 549 SQ.FT. OUTDOOR 92 SQ.FT. TOTAL 641 SQ.FT.









# 1D-B

## 1 BEDROOM + DEN INDOOR 588 SQ.FT. | OUTDOOR 28 SQ.FT. | TOTAL 616 SQ.FT.











## **1 BEDROOM + DEN** INDOOR 603 SQ.FT. | OUTDOOR 50 SQ.FT. | TOTAL 653 SQ.FT.











1D-E

**1 BEDROOM + DEN** INDOOR 576 SQ.FT. | TOTAL 576 SQ.FT.





Junction



























#### 2 BEDROOM INDOOR 733 SQ.FT. OUTDOOR 107 SQ.FT. TOTAL 840 SQ.FT.







Junction





#### 2 BEDROOM + STUDY INDOOR 790 SQ.FT. | TOTAL 790 SQ.FT.











## 2 BEDROOM + STUDY INDOOR 803 SQ.FT. | OUTDOOR 56 SQ.FT. | TOTAL 859 SQ.FT.













#### 2 BEDROOM + STUDY INDOOR 713 SQ.FT. | OUTDOOR 163 SQ.FT. | TOTAL 876 SQ.FT.























#### 2 BEDROOM + DEN INDOOR 708 SQ.FT. | OUTDOOR 65 SQ.FT. | TOTAL 773 SQ.FT.