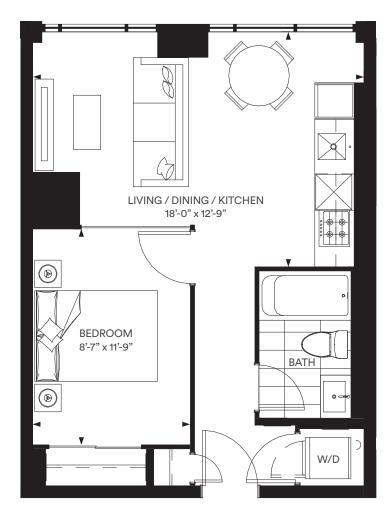

S-D

STUDIO INDOOR 430 SQ.FT. TOTAL 430 SQ.FT.

THIRD FLOOR

 $\bigcirc$ 

1-E

**1 BEDROOM** INDOOR 552 SQ.FT. | TOTAL 552 SQ.FT.

Junction

1 BEDROOM INDOOR 483 SQ.FT. | TOTAL 483 SQ.FT.