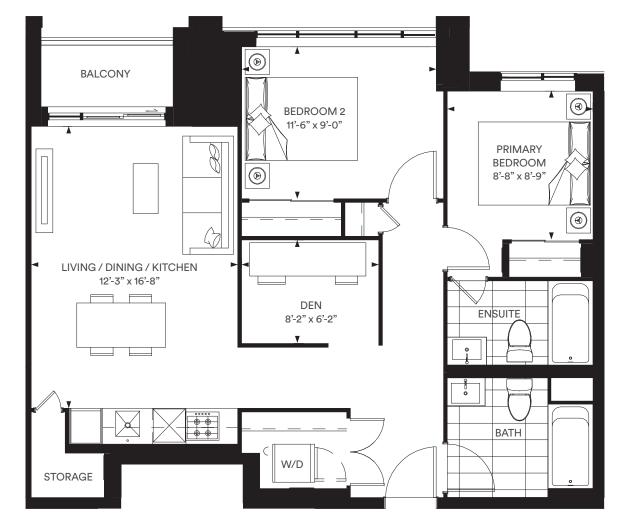

## **1 BEDROOM + DEN** INDOOR 603 SQ.FT. | OUTDOOR 50 SQ.FT. | TOTAL 653 SQ.FT.

1D-E

**1 BEDROOM + DEN** INDOOR 576 SQ.FT. | TOTAL 576 SQ.FT.

Junction