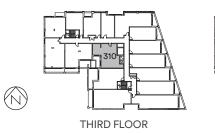

+ STUDY** INDOOR 549 SQ.FT. OUTDOOR 92 SQ.FT. TOTAL 641 SQ.FT.









# 1D-B

## 1 BEDROOM + DEN INDOOR 588 SQ.FT. | OUTDOOR 28 SQ.FT. | TOTAL 616 SQ.FT.











## **1 BEDROOM + DEN** INDOOR 603 SQ.FT. | OUTDOOR 50 SQ.FT. | TOTAL 653 SQ.FT.











1D-E

**1 BEDROOM + DEN** INDOOR 576 SQ.FT. | TOTAL 576 SQ.FT.





Junction



























#### 2 BEDROOM INDOOR 733 SQ.FT. OUTDOOR 107 SQ.FT. TOTAL 840 SQ.FT.







Junction





#### 2 BEDROOM + STUDY INDOOR 790 SQ.FT. | TOTAL 790 SQ.FT.











## 2 BEDROOM + STUDY INDOOR 803 SQ.FT. | OUTDOOR 56 SQ.FT. | TOTAL 859 SQ.FT.













#### 2 BEDROOM + STUDY INDOOR 713 SQ.FT. | OUTDOOR 163 SQ.FT. | TOTAL 876 SQ.FT.























#### 2 BEDROOM + DEN INDOOR 708 SQ.FT. | OUTDOOR 65 SQ.FT. | TOTAL 773 SQ.FT.