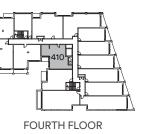

## **1 BEDROOM + DEN** INDOOR 603 SQ.FT. | OUTDOOR 50 SQ.FT. | TOTAL 653 SQ.FT.

1D-E

**1 BEDROOM + DEN** INDOOR 576 SQ.FT. | TOTAL 576 SQ.FT.

Junction