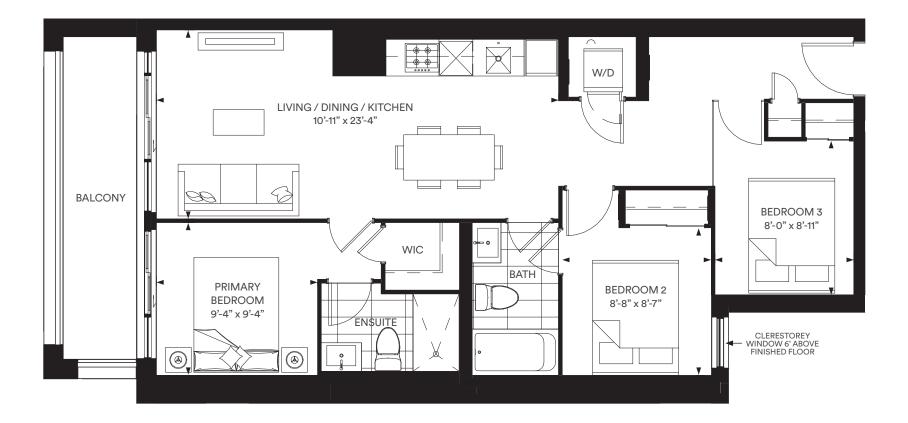

R 549 SQ.FT. OUTDOOR 92 SQ.FT. TOTAL 641 SQ.FT.









# 1D-B

## 1 BEDROOM + DEN INDOOR 588 SQ.FT. | OUTDOOR 28 SQ.FT. | TOTAL 616 SQ.FT.











## **1 BEDROOM + DEN** INDOOR 603 SQ.FT. | OUTDOOR 50 SQ.FT. | TOTAL 653 SQ.FT.











1D-E

**1 BEDROOM + DEN** INDOOR 576 SQ.FT. | TOTAL 576 SQ.FT.





Junction



























#### 2 BEDROOM INDOOR 733 SQ.FT. OUTDOOR 107 SQ.FT. TOTAL 840 SQ.FT.







Junction





#### 2 BEDROOM + STUDY INDOOR 790 SQ.FT. | TOTAL 790 SQ.FT.











## 2 BEDROOM + STUDY INDOOR 803 SQ.FT. | OUTDOOR 56 SQ.FT. | TOTAL 859 SQ.FT.













#### 2 BEDROOM + STUDY INDOOR 713 SQ.FT. | OUTDOOR 163 SQ.FT. | TOTAL 876 SQ.FT.























#### 2 BEDROOM + DEN INDOOR 708 SQ.FT. | OUTDOOR 65 SQ.FT. | TOTAL 773 SQ.FT.