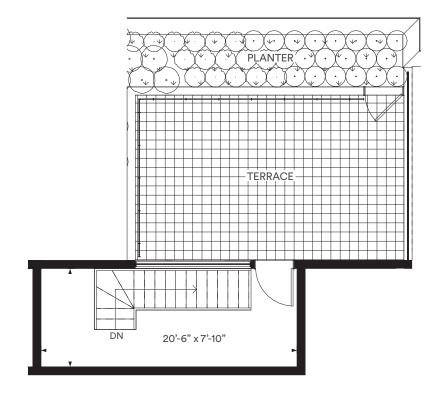

T. OUTDOOR 92 SQ.FT. TOTAL 641 SQ.FT.









# 1D-B

## 1 BEDROOM + DEN INDOOR 588 SQ.FT. | OUTDOOR 28 SQ.FT. | TOTAL 616 SQ.FT.











## **1 BEDROOM + DEN** INDOOR 603 SQ.FT. | OUTDOOR 50 SQ.FT. | TOTAL 653 SQ.FT.











1D-E

**1 BEDROOM + DEN** INDOOR 576 SQ.FT. | TOTAL 576 SQ.FT.





Junction



























#### 2 BEDROOM INDOOR 733 SQ.FT. OUTDOOR 107 SQ.FT. TOTAL 840 SQ.FT.







Junction





#### 2 BEDROOM + STUDY INDOOR 790 SQ.FT. | TOTAL 790 SQ.FT.











## 2 BEDROOM + STUDY INDOOR 803 SQ.FT. | OUTDOOR 56 SQ.FT. | TOTAL 859 SQ.FT.













#### 2 BEDROOM + STUDY INDOOR 713 SQ.FT. | OUTDOOR 163 SQ.FT. | TOTAL 876 SQ.FT.























#### 2 BEDROOM + DEN INDOOR 708 SQ.FT. | OUTDOOR 65 SQ.FT. | TOTAL 773 SQ.FT.