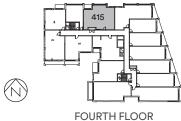

## **1 BEDROOM + DEN** INDOOR 603 SQ.FT. | OUTDOOR 50 SQ.FT. | TOTAL 653 SQ.FT.

1D-E

**1 BEDROOM + DEN** INDOOR 576 SQ.FT. | TOTAL 576 SQ.FT.

Junction