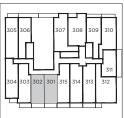

#### 1D-N

1 BEDROOM + DEN Indoor: 509 sq.ft.

Outdoor: Based on Floor Total: Based on Floor

FLOOR 9

804 805 806 807 808 809 803 802 801 814 813 812 811

BALCONY AREA - UNIT 812, 912 83 sq.ft.

TERRACE AREA - UNIT 901, 902, 913 136 sq.ft.