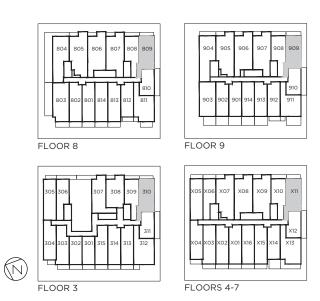

#### 1D-N

1 BEDROOM + DEN Indoor: 509 sq.ft.

Outdoor: Based on Floor Total: Based on Floor

FLOOR 9

804 805 806 807 808 809 803 802 801 814 813 812 811

BALCONY AREA - UNIT 812, 912 83 sq.ft.

TERRACE AREA - UNIT 901, 902, 913 136 sq.ft.