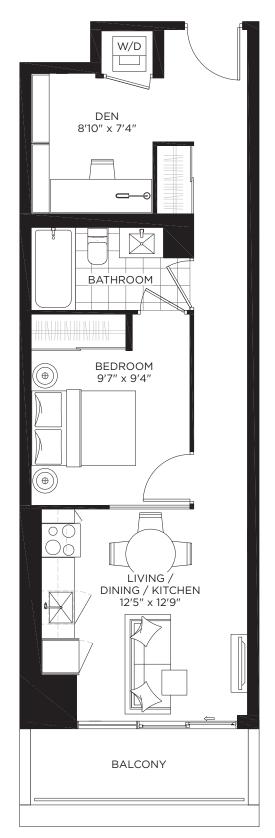

#### 1 BEDROOM

Indoor: 416 sq.ft.

Outdoor: Based on Floor Total: Based on Floor

FLOOR 3

FLOOR 2

BALCONY AREA - FLOOR 3 72 sq.ft.