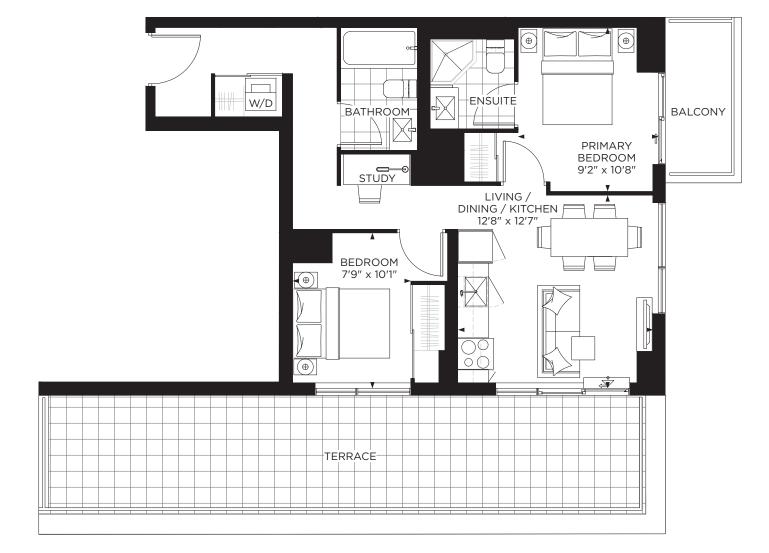

# **BALCONY**

LIVING / DINING / KITCHEN

14'7" x 10'5"

**BEDROOM** 9'11" x 8'6"

BATHROOM

STUDY

TERRACE AREA - FLOOR 3 57 sq.ft.

1 BEDROOM + STUDY Indoor: 536 sq.ft. Outdoor: Based on Floor Total: Based on Floor