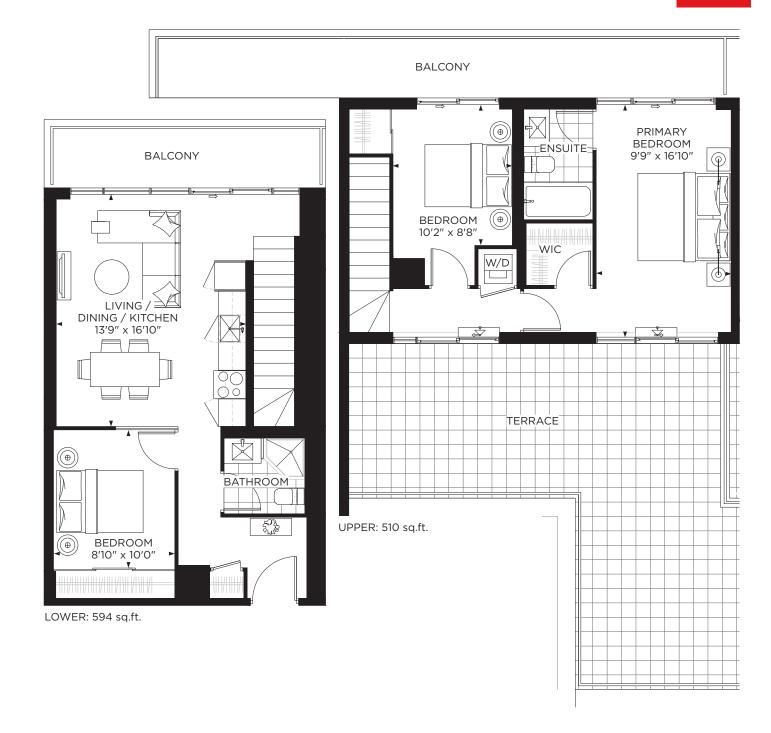

# **BALCONY**

LIVING / DINING / KITCHEN

14'7" x 10'5"

**BEDROOM** 9'11" x 8'6"

BATHROOM

STUDY

TERRACE AREA - FLOOR 3 57 sq.ft.

1 BEDROOM + STUDY Indoor: 536 sq.ft. Outdoor: Based on Floor Total: Based on Floor