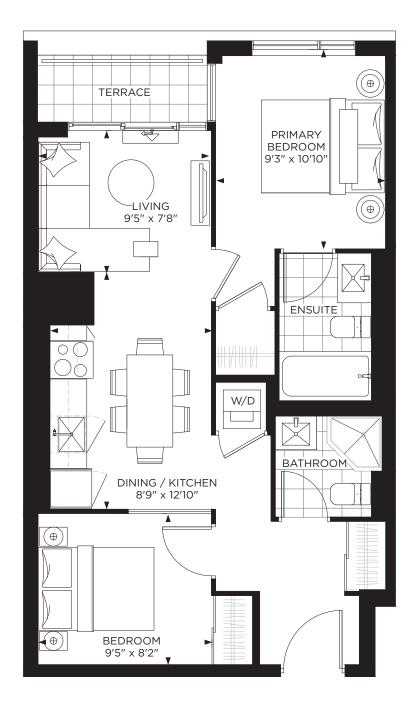

#### 1-F

1 BEDROOM Indoor: 438 sq.ft. Outdoor: 173 sq.ft. Total: 611 sq.ft.

BALCONY AREA - FLOOR 4-7 50 sq.ft.