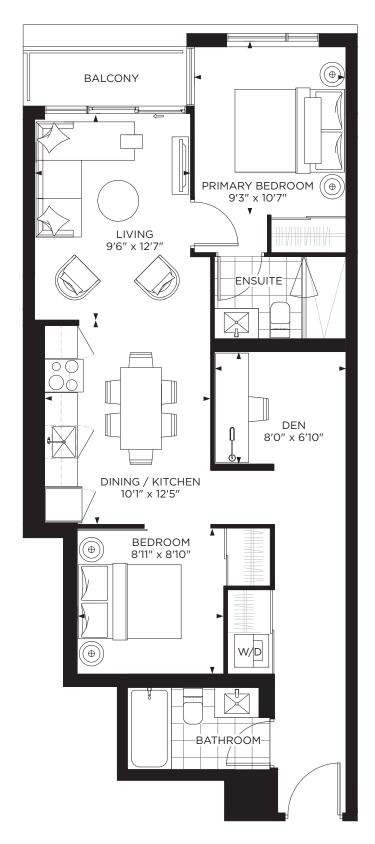

#### 1D-K

1 BEDROOM + DEN Indoor: 578 sq.ft.

Outdoor: Based on Floor Total: Based on Floor

FLOORS 4-7

JULIET BALCONY - FLOOR 2

BALCONY AREA - FLOOR 3-7 72 sq.ft.