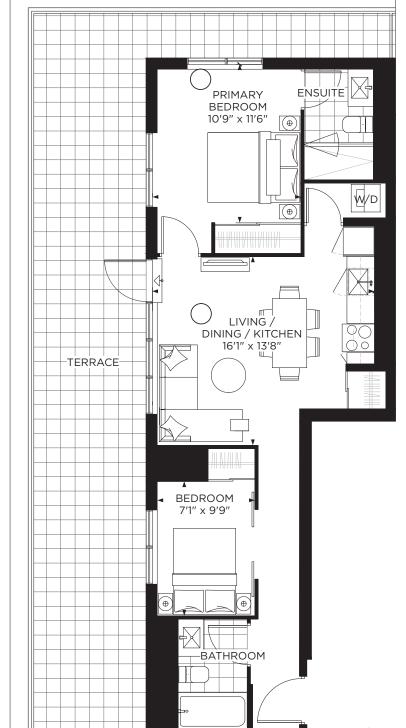

#### 1D-N

1 BEDROOM + DEN Indoor: 509 sq.ft.

Outdoor: Based on Floor Total: Based on Floor

FLOOR 9

804 805 806 807 808 809 803 802 801 814 813 812 811

BALCONY AREA - UNIT 812, 912 83 sq.ft.

TERRACE AREA - UNIT 901, 902, 913 136 sq.ft.