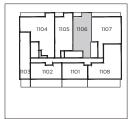

#### TERRACE AREA - FLOOR 12 234 sq.ft.

3 BEDROOM + DEN Indoor: 1003 sq.ft. Outdoor: Based on Floor

Total: Based on Floor

FLOOR 12

1104 1105 1106 1107