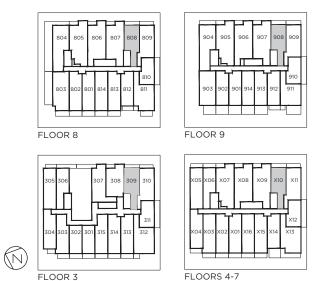

#### 1D-N

1 BEDROOM + DEN Indoor: 509 sq.ft.

Outdoor: Based on Floor Total: Based on Floor

FLOOR 9

804 805 806 807 808 809 803 802 801 814 813 812 811

BALCONY AREA - UNIT 812, 912 83 sq.ft.

TERRACE AREA - UNIT 901, 902, 913 136 sq.ft.

#### 2-D

2 BEDROOM Indoor: 734 sq.ft.

Outdoor: Based on Floor Total: Based on Floor

FLOOR 9

BALCONY AREA - FLOOR 9 76 sq.ft.

TERRACE AREA - FLOOR 8 512 sq.ft.

#### 2S-D

2 BEDROOM Indoor: 700 sq.ft. Outdoor: 111 sq.ft. Total: 811 sq.ft.

FLOOR 8