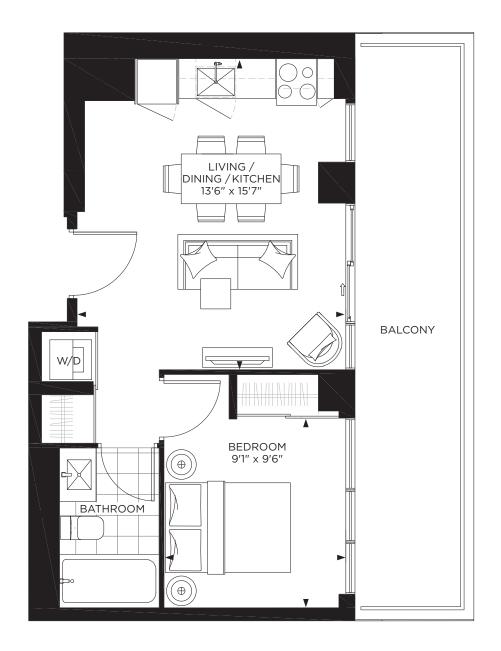

#### 1-F

1 BEDROOM Indoor: 438 sq.ft. Outdoor: 173 sq.ft. Total: 611 sq.ft.

BALCONY AREA - FLOOR 4-7 50 sq.ft.