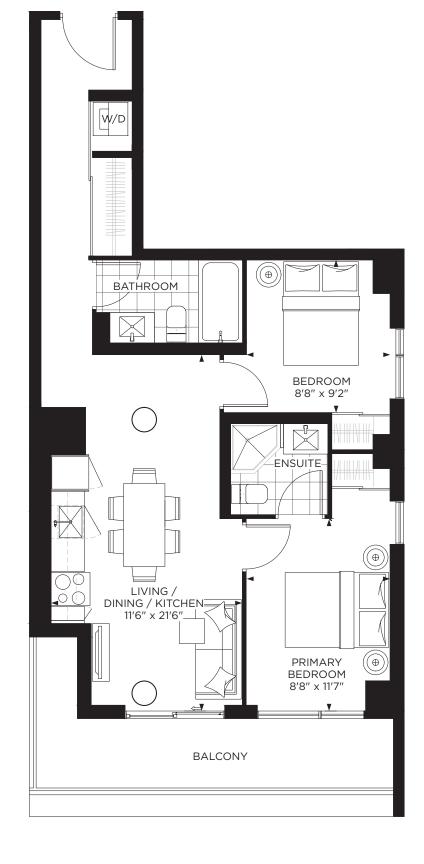

#### 2D-A

2 BEDROOM + DEN Indoor: 833 sq.ft. Outdoor: 80 sq.ft. Total: 912 sq.ft.