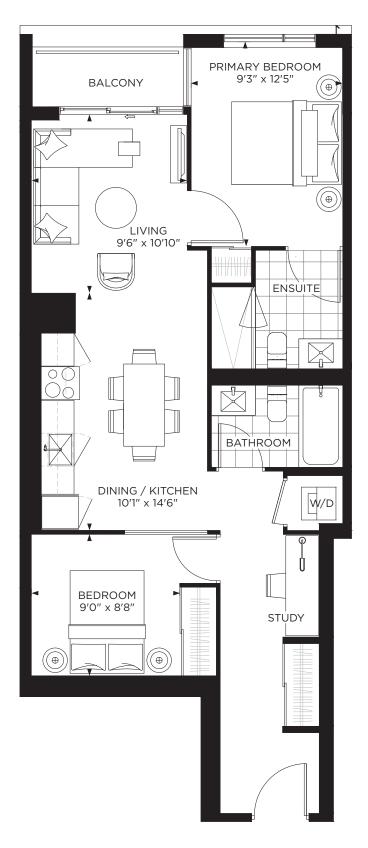

#### 1D-K

1 BEDROOM + DEN Indoor: 578 sq.ft.

Outdoor: Based on Floor Total: Based on Floor

FLOORS 4-7

JULIET BALCONY - FLOOR 2

BALCONY AREA - FLOOR 3-7 72 sq.ft.