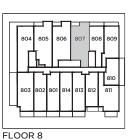

#### 1D-N

1 BEDROOM + DEN Indoor: 509 sq.ft.

Outdoor: Based on Floor Total: Based on Floor

FLOOR 9

804 805 806 807 808 809 803 802 801 814 813 812 811

BALCONY AREA - UNIT 812, 912 83 sq.ft.

TERRACE AREA - UNIT 901, 902, 913 136 sq.ft.