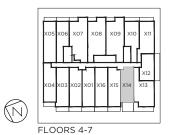

#### 1D-K

1 BEDROOM + DEN Indoor: 578 sq.ft.

Outdoor: Based on Floor Total: Based on Floor

FLOORS 4-7

JULIET BALCONY - FLOOR 2

BALCONY AREA - FLOOR 3-7 72 sq.ft.