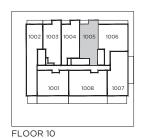

NY AREA - UNIT 812, 912 83 sq.ft.



TERRACE AREA - UNIT 901, 902, 913 136 sq.ft.



BALCONY AREA - FLOOR 4 136 sq.ft.





BALCONY AREA - FLOOR 4-7 56 sq.ft., FLOOR 8 66 sq.ft., FLOOR 9 52 sq.ft.





TERRACE AREA - FLOOR 3 57 sq.ft.

#### 1D-O

1 BEDROOM + DEN Indoor: 613 sq.ft.

Outdoor: Based on Floor Total: Based on Floor







2-A

OO 2 BEDROOM

Indoor: 653 sq.ft.

Outdoor: 107 sq.ft.

∞ <sup>8</sup> Total: 760 sq.ft.









#### 2-B

2 BEDROOM Indoor: 628 sq.ft. Outdoor: 34 sq.ft. Total: 662 sq.ft.









#### 2-D

2 BEDROOM Indoor: 734 sq.ft.

Outdoor: Based on Floor Total: Based on Floor



FLOOR 9







BALCONY AREA - FLOOR 9 76 sq.ft.

TERRACE AREA - FLOOR 8 512 sq.ft.





#### 2S-B

2 BEDROOM + STUDY Indoor: 805 sq.ft. Outdoor: 42 sq.ft. Total: 847 sq.ft.



FLOOR 11















#### 2S-D

2 BEDROOM Indoor: 700 sq.ft. Outdoor: 111 sq.ft. Total: 811 sq.ft.



FLOOR 8









### 2S-E

2 BEDROOM + STUDY Indoor: 672 sq.ft. Balcony: 52 sq.ft. Terrace: 300 sq.ft. Total: 1024 sq.ft.









#### 2D-A

2 BEDROOM + DEN Indoor: 833 sq.ft. Outdoor: 80 sq.ft. Total: 912 sq.ft.









#### 2D-D

2 BEDROOM + DEN Indoor: 823 sq.ft. Outdoor: 35 sq.ft. Total: 858 sq.ft.







## **block**DEVELOPMENTS

#### 3-A

3 BEDROOM Indoor: 990 sq.ft. Balcony: 147 sq.ft. Terrace: 182 sq.ft. Total: 1319 sq.ft.









#### 3-B

3 BEDROOM Indoor: 1105 sq.ft. Balcony: 305 sq.ft. Terrace: 500 sq.ft. Total: 1910 sq.ft.









#### TERRACE AREA - FLOOR 12 234 sq.ft.



3 BEDROOM + DEN Indoor: 1003 sq.ft. Outdoor: Based on Floor

Total: Based on Floor



FLOOR 12



1104 1105 11