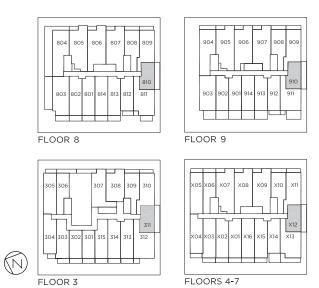

#### 1D-N

1 BEDROOM + DEN Indoor: 509 sq.ft.

Outdoor: Based on Floor Total: Based on Floor

FLOOR 9

804 805 806 807 808 809 803 802 801 814 813 812 811

BALCONY AREA - UNIT 812, 912 83 sq.ft.

TERRACE AREA - UNIT 901, 902, 913 136 sq.ft.