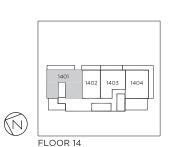

#### TERRACE AREA - FLOOR 12 234 sq.ft.

3 BEDROOM + DEN Indoor: 1003 sq.ft. Outdoor: Based on Floor

Total: Based on Floor

FLOOR 12

1104 1105 1106 1107