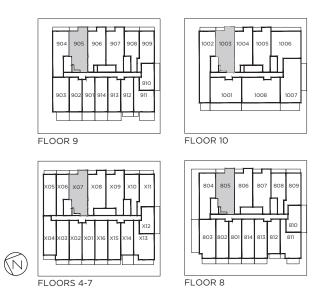

#### 1D-N

1 BEDROOM + DEN Indoor: 509 sq.ft.

Outdoor: Based on Floor Total: Based on Floor

FLOOR 9

804 805 806 807 808 809 803 802 801 814 813 812 811

BALCONY AREA - UNIT 812, 912 83 sq.ft.

TERRACE AREA - UNIT 901, 902, 913 136 sq.ft.