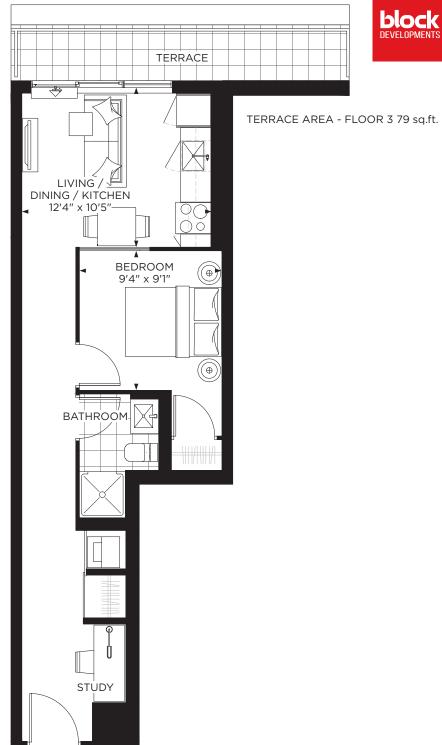

# **BALCONY**

LIVING / DINING / KITCHEN

14'7" x 10'5"

**BEDROOM** 9'11" x 8'6"

BATHROOM

STUDY

TERRACE AREA - FLOOR 3 57 sq.ft.

1 BEDROOM + STUDY Indoor: 536 sq.ft. Outdoor: Based on Floor Total: Based on Floor