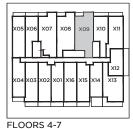

AREA - UNIT 812, 912 83 sq.ft.



TERRACE AREA - UNIT 901, 902, 913 136 sq.ft.



BALCONY AREA - FLOOR 4 136 sq.ft.





BALCONY AREA - FLOOR 4-7 56 sq.ft., FLOOR 8 66 sq.ft., FLOOR 9 52 sq.ft.





TERRACE AREA - FLOOR 3 57 sq.ft.

#### 1D-O

1 BEDROOM + DEN Indoor: 613 sq.ft.

Outdoor: Based on Floor Total: Based on Floor







2-A

OO 2 BEDROOM

Indoor: 653 sq.ft.

Outdoor: 107 sq.ft.

∞ <sup>8</sup> Total: 760 sq.ft.









#### 2-B

2 BEDROOM Indoor: 628 sq.ft. Outdoor: 34 sq.ft. Total: 662 sq.ft.









#### 2-D

2 BEDROOM Indoor: 734 sq.ft.

Outdoor: Based on Floor Total: Based on Floor



FLOOR 9







BALCONY AREA - FLOOR 9 76 sq.ft.

TERRACE AREA - FLOOR 8 512 sq.ft.





#### 2S-B

2 BEDROOM + STUDY Indoor: 805 sq.ft. Outdoor: 42 sq.ft. Total: 847 sq.ft.



FLOOR 11















#### 2S-D

2 BEDROOM Indoor: 700 sq.ft. Outdoor: 111 sq.ft. Total: 811 sq.ft.



FLOOR 8









### 2S-E

2 BEDROOM + STUDY Indoor: 672 sq.ft. Balcony: 52 sq.ft. Terrace: 300 sq.ft. Total: 1024 sq.ft.









#### 2D-A

2 BEDROOM + DEN Indoor: 833 sq.ft. Outdoor: 80 sq.ft. Total: 912 sq.ft.









#### 2D-D

2 BEDROOM + DEN Indoor: 823 sq.ft. Outdoor: 35 sq.ft. Total: 858 sq.ft.







## **block**DEVELOPMENTS

#### 3-A

3 BEDROOM Indoor: 990 sq.ft. Balcony: 147 sq.ft. Terrace: 182 sq.ft. Total: 1319 sq.ft.









#### 3-B

3 BEDROOM Indoor: 1105 sq.ft. Balcony: 305 sq.ft. Terrace: 500 sq.ft. Total: 1910 sq.ft.









#### TERRACE AREA - FLOOR 12 234 sq.ft.



3 BEDROOM + DEN Indoor: 1003 sq.ft. Outdoor: Based on Floor

Total: Based on Floor



FLOOR 12



1104 1105 1106