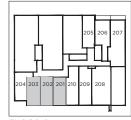

#### 1D-N

1 BEDROOM + DEN Indoor: 509 sq.ft.

Outdoor: Based on Floor Total: Based on Floor

FLOOR 9

804 805 806 807 808 809 803 802 801 814 813 812 811

BALCONY AREA - UNIT 812, 912 83 sq.ft.

TERRACE AREA - UNIT 901, 902, 913 136 sq.ft.