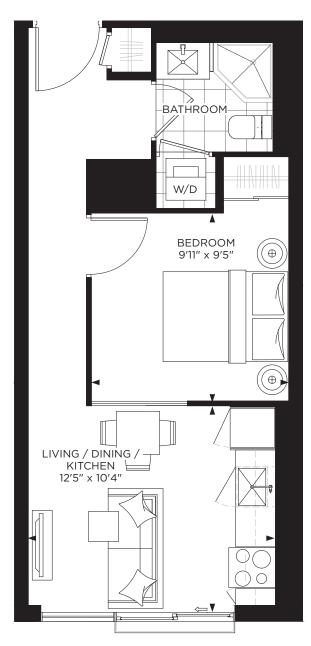

#### 1-F

1 BEDROOM Indoor: 438 sq.ft. Outdoor: 173 sq.ft. Total: 611 sq.ft.

BALCONY AREA - FLOOR 4-7 50 sq.ft.