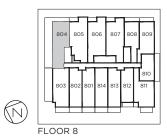

#### 1D-N

1 BEDROOM + DEN Indoor: 509 sq.ft.

Outdoor: Based on Floor Total: Based on Floor

FLOOR 9

804 805 806 807 808 809 803 802 801 814 813 812 811

BALCONY AREA - UNIT 812, 912 83 sq.ft.

TERRACE AREA - UNIT 901, 902, 913 136 sq.ft.