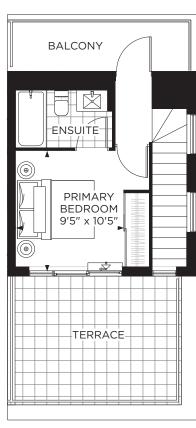

OOM + STUDY Indoor: 672 sq.ft. Balcony: 52 sq.ft. Terrace: 300 sq.ft. Total: 1024 sq.ft.









#### 2D-A

2 BEDROOM + DEN Indoor: 833 sq.ft. Outdoor: 80 sq.ft. Total: 912 sq.ft.









#### 2D-D

2 BEDROOM + DEN Indoor: 823 sq.ft. Outdoor: 35 sq.ft. Total: 858 sq.ft.







## **block**DEVELOPMENTS

#### 3-A

3 BEDROOM Indoor: 990 sq.ft. Balcony: 147 sq.ft. Terrace: 182 sq.ft. Total: 1319 sq.ft.









#### 3-B

3 BEDROOM Indoor: 1105 sq.ft. Balcony: 305 sq.ft. Terrace: 500 sq.ft. Total: 1910 sq.ft.









#### TERRACE AREA - FLOOR 12 234 sq.ft.



3 BEDROOM + DEN Indoor: 1003 sq.ft. Outdoor: Based on Floor

Total: Based on Floor



FLOOR 12



1104 1105 1106 1107







#### 3D-C

3 BEDROOM + DEN Indoor: 1119 sq.ft. Balcony: 393 sq.ft. Terrace: 389 sq.ft. Total: 1901 sq.ft.







UPPER: 285 sq.ft.





# 3D-F

3 BEDROOM + DEN Indoor: 1046 sq.ft. Balcony: 73 sq.ft. Terrace: 83 sq.ft Total: 1202 sq.ft.