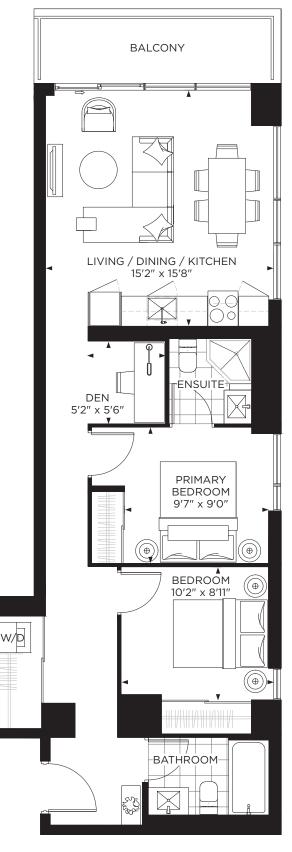

#### 1D-F

1 BEDROOM + DEN Indoor: 666 sq.ft. Outdoor: 128 sq.ft. Total: 794 sq.ft.