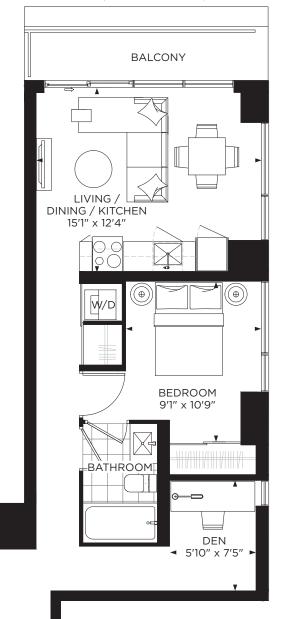

#### 1D-F

1 BEDROOM + DEN Indoor: 666 sq.ft. Outdoor: 128 sq.ft. Total: 794 sq.ft.