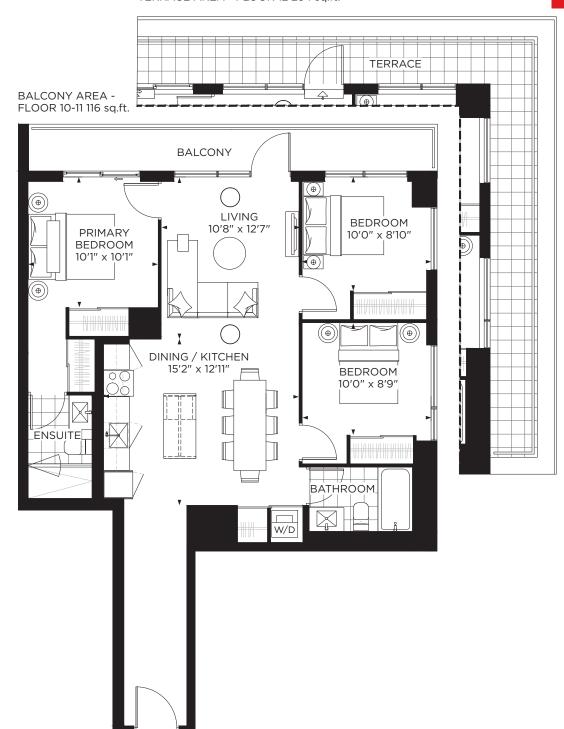

#### 2D-A

2 BEDROOM + DEN Indoor: 833 sq.ft. Outdoor: 80 sq.ft. Total: 912 sq.ft.