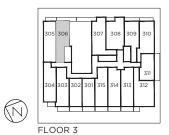

#### 1 BEDROOM

Indoor: 416 sq.ft.

Outdoor: Based on Floor Total: Based on Floor

FLOOR 3

FLOOR 2

BALCONY AREA - FLOOR 3 72 sq.ft.