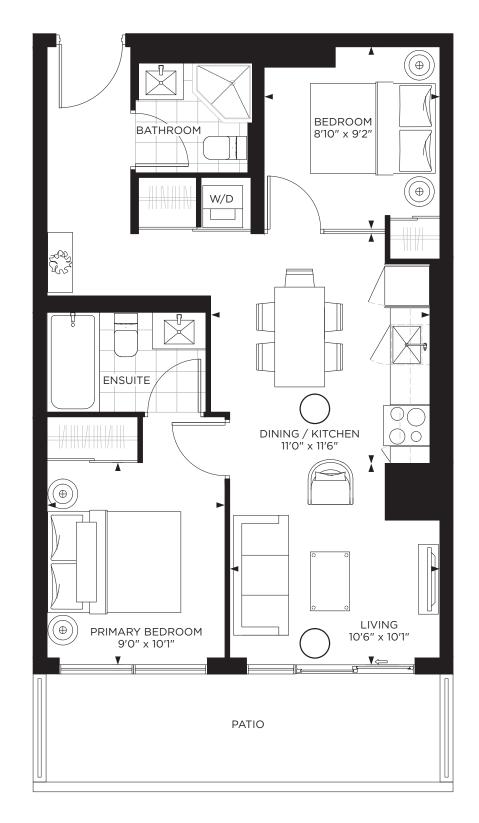

#### 1-B

#### 1 BEDROOM

Indoor: 416 sq.ft.

Outdoor: Based on Floor Total: Based on Floor

FLOOR 3

FLOOR 2

BALCONY AREA - FLOOR 3 72 sq.ft.