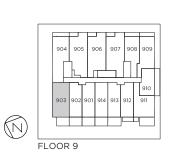

#### 1D-N

1 BEDROOM + DEN Indoor: 509 sq.ft.

Outdoor: Based on Floor Total: Based on Floor

FLOOR 9

804 805 806 807 808 809 803 802 801 814 813 812 811

BALCONY AREA - UNIT 812, 912 83 sq.ft.

TERRACE AREA - UNIT 901, 902, 913 136 sq.ft.