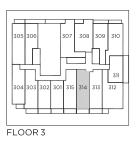

#### 1 BEDROOM

Indoor: 416 sq.ft.

Outdoor: Based on Floor Total: Based on Floor

FLOOR 3

FLOOR 2

BALCONY AREA - FLOOR 3 72 sq.ft.