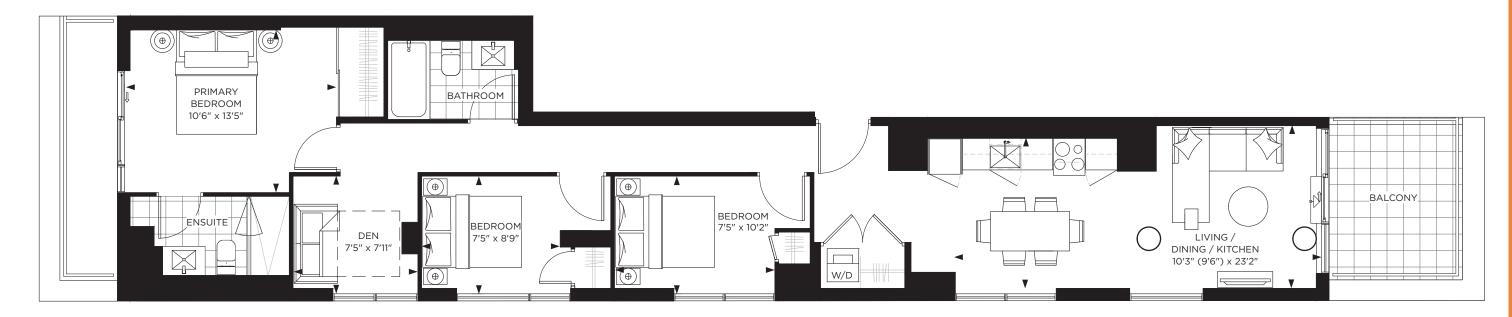

#### 1D-N

1 BEDROOM + DEN Indoor: 509 sq.ft.

Outdoor: Based on Floor Total: Based on Floor

FLOOR 9

804 805 806 807 808 809 803 802 801 814 813 812 811

BALCONY AREA - UNIT 812, 912 83 sq.ft.

TERRACE AREA - UNIT 901, 902, 913 136 sq.ft.