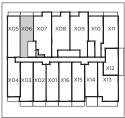

#### 1D-K

1 BEDROOM + DEN Indoor: 578 sq.ft.

Outdoor: Based on Floor Total: Based on Floor

FLOORS 4-7

JULIET BALCONY - FLOOR 2

BALCONY AREA - FLOOR 3-7 72 sq.ft.