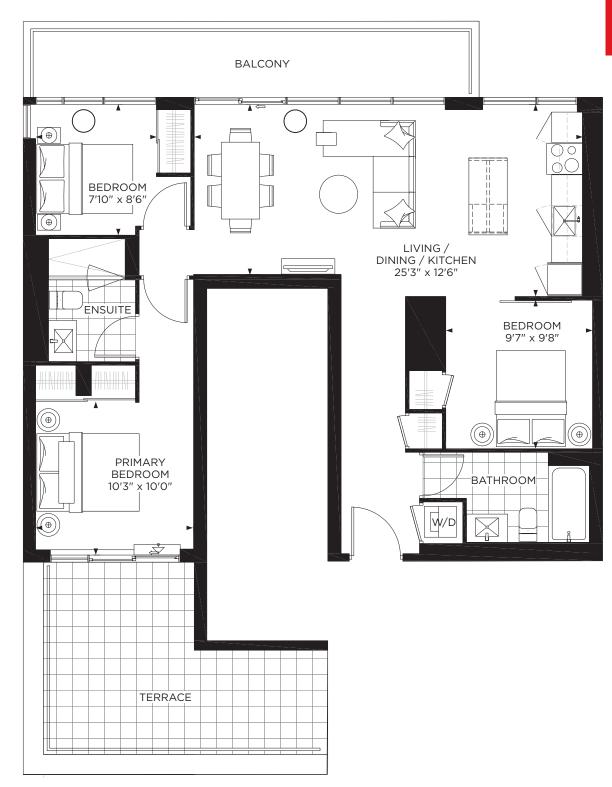

#### 3-A

3 BEDROOM Indoor: 990 sq.ft. Balcony: 147 sq.ft. Terrace: 182 sq.ft. Total: 1319 sq.ft.

#### 3-B

3 BEDROOM Indoor: 1105 sq.ft. Balcony: 305 sq.ft. Terrace: 500 sq.ft. Total: 1910 sq.ft.