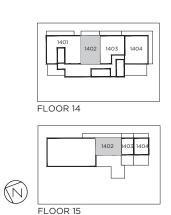

#### 1D-N

1 BEDROOM + DEN Indoor: 509 sq.ft.

Outdoor: Based on Floor Total: Based on Floor

FLOOR 9

804 805 806 807 808 809 803 802 801 814 813 812 811

BALCONY AREA - UNIT 812, 912 83 sq.ft.

TERRACE AREA - UNIT 901, 902, 913 136 sq.ft.