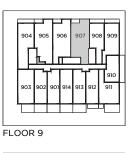

#### 1D-N

1 BEDROOM + DEN Indoor: 509 sq.ft.

Outdoor: Based on Floor Total: Based on Floor

FLOOR 9

804 805 806 807 808 809 803 802 801 814 813 812 811

BALCONY AREA - UNIT 812, 912 83 sq.ft.

TERRACE AREA - UNIT 901, 902, 913 136 sq.ft.