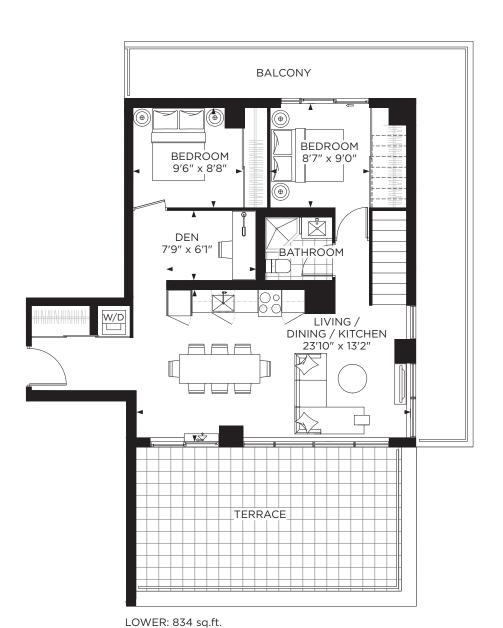

DROOM + STUDY Indoor: 672 sq.ft. Balcony: 52 sq.ft. Terrace: 300 sq.ft. Total: 1024 sq.ft.









#### 2D-A

2 BEDROOM + DEN Indoor: 833 sq.ft. Outdoor: 80 sq.ft. Total: 912 sq.ft.









#### 2D-D

2 BEDROOM + DEN Indoor: 823 sq.ft. Outdoor: 35 sq.ft. Total: 858 sq.ft.







## **block**DEVELOPMENTS

#### 3-A

3 BEDROOM Indoor: 990 sq.ft. Balcony: 147 sq.ft. Terrace: 182 sq.ft. Total: 1319 sq.ft.









#### 3-B

3 BEDROOM Indoor: 1105 sq.ft. Balcony: 305 sq.ft. Terrace: 500 sq.ft. Total: 1910 sq.ft.









#### TERRACE AREA - FLOOR 12 234 sq.ft.



3 BEDROOM + DEN Indoor: 1003 sq.ft. Outdoor: Based on Floor

Total: Based on Floor



FLOOR 12



1104 1105 1106 1107







#### 3D-C

3 BEDROOM + DEN Indoor: 1119 sq.ft. Balcony: 393 sq.ft. Terrace: 389 sq.ft. Total: 1901 sq.ft.







UPPER: 285 sq.ft.





# 3D-F

3 BEDROOM + DEN Indoor: 1046 sq.ft. Balcony: 73 sq.ft. Terrace: 83 sq.ft Total: 1202 sq.ft.