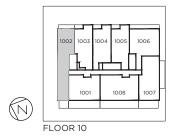

#### 1D-N

1 BEDROOM + DEN Indoor: 509 sq.ft.

Outdoor: Based on Floor Total: Based on Floor

FLOOR 9

804 805 806 807 808 809 803 802 801 814 813 812 811

BALCONY AREA - UNIT 812, 912 83 sq.ft.

TERRACE AREA - UNIT 901, 902, 913 136 sq.ft.