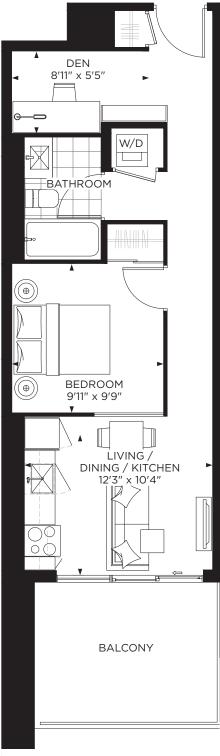

#### 1D-K

1 BEDROOM + DEN Indoor: 578 sq.ft.

Outdoor: Based on Floor Total: Based on Floor

FLOORS 4-7

JULIET BALCONY - FLOOR 2

BALCONY AREA - FLOOR 3-7 72 sq.ft.