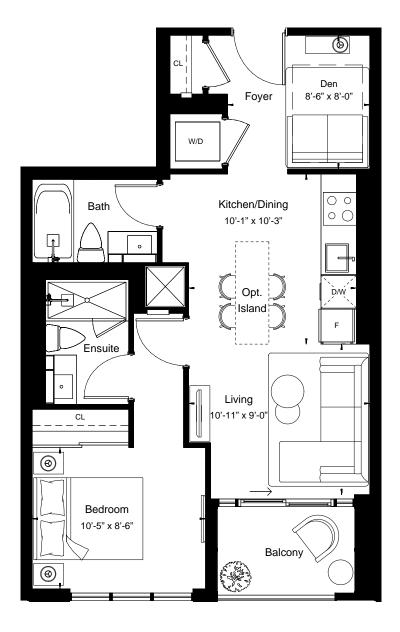

East Tower - Floors 7-8

| 7 | View         | North     |
|---|--------------|-----------|
|   | 1 BEDROOM    |           |
|   | Suite Area   | 477 sq.ft |
|   | Outdoor Area | 46 sq.ft  |

| View         | South     |
|--------------|-----------|
| 1 BEDROOM    |           |
| Suite Area   | 488 sq.ft |
| Outdoor Area | 271 sq.ft |

East Tower - Floors 7-8

| View          | North     |
|---------------|-----------|
| 1 BEDROOM + D | EN        |
| Suite Area    | 555 sq.ft |
| Outdoor Area  | 46 sq.ft  |

| 561 |
|-----|
|-----|

| View          | South East |
|---------------|------------|
| 1 BEDROOM + D | EN         |
| Suite Area    | 561 sq.ft  |
| Outdoor Area  | 28 sq.ft   |

East Tower - Floors 7-8

| View            | North             |  |
|-----------------|-------------------|--|
| 1 BEDROOM + DEN |                   |  |
| Suite Area      | 629 sq.ft         |  |
| Outdoor Area    | 46 sq.ft Floor 9  |  |
|                 | 92 sq.ft Floor 10 |  |