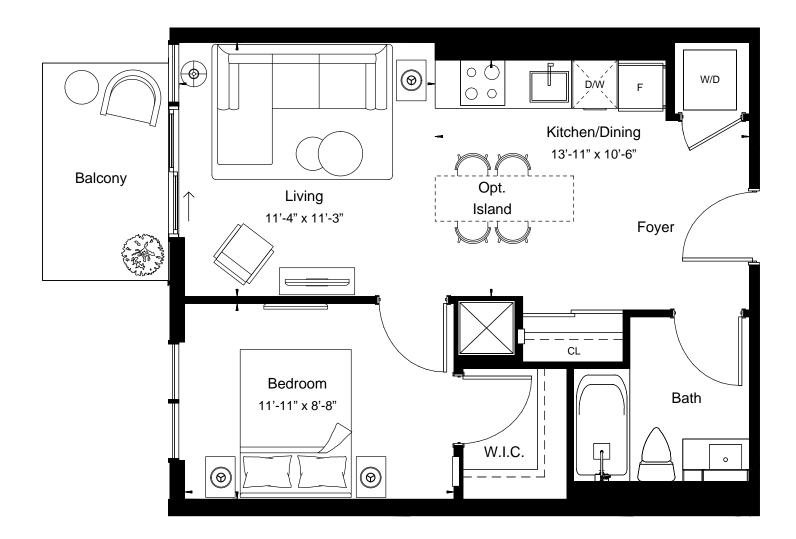

RIO + CAN LIVING

| View           | West      |
|----------------|-----------|
| 1 BEDROOM + DE | EN        |
| Suite Area     | 574 sq.ft |
| Outdoor Area   | 44 sq.ft  |

| View         | East      |
|--------------|-----------|
| 1 BEDROOM    |           |
| Suite Area   | 579 sq.ft |
| Outdoor Area | 46 sq.ft  |