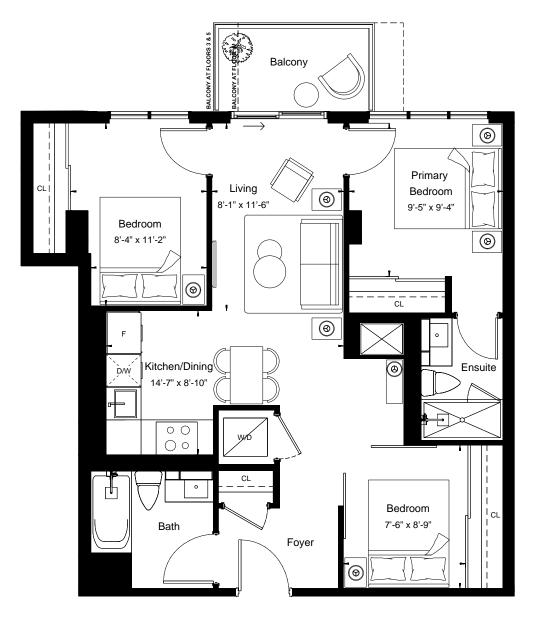

East Tower - Floor 10

East Tower - Floor 2

All details and stated room dimensions are approximate and subject to change without notice. The size, location and/or configuration of the windows and spandrel glass shown may be changed, varied or mirrored. Floor area measured in accordance with Tarion requirements. Furniture, kitchen islands and dashed walls are representational only and do not form any part of any contract document. Column sizes shown are average for the building and will vary in size. E. & O.E. Please refer to the agreement.