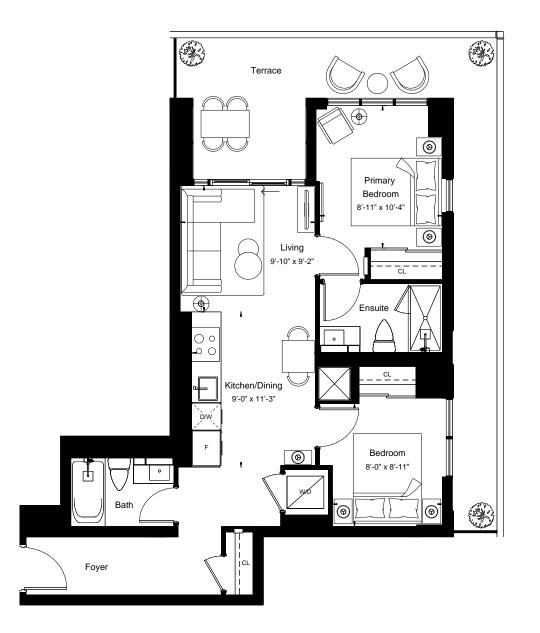

East Tower - Floors 7-8

| View            | North             |  |
|-----------------|-------------------|--|
| 1 BEDROOM + DEN |                   |  |
| Suite Area      | 629 sq.ft         |  |
| Outdoor Area    | 46 sq.ft Floor 9  |  |
|                 | 92 sq.ft Floor 10 |  |