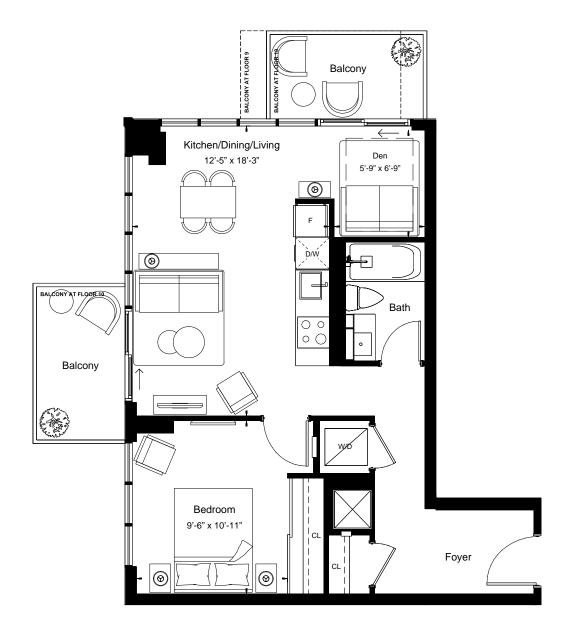

East Tower - Floors 7-8

| 7 | View         | North     |
|---|--------------|-----------|
|   | 1 BEDROOM    |           |
|   | Suite Area   | 477 sq.ft |
|   | Outdoor Area | 46 sq.ft  |

| View         | South     |
|--------------|-----------|
| 1 BEDROOM    |           |
| Suite Area   | 488 sq.ft |
| Outdoor Area | 271 sq.ft |