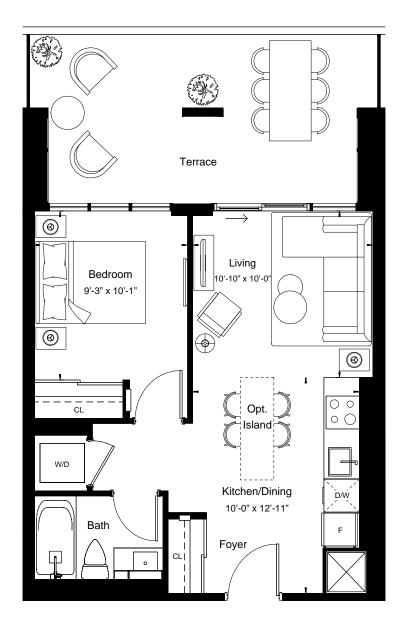

| 4 | 7 | 6 |
|---|---|---|
|---|---|---|

| View         | South East |
|--------------|------------|
| 1 BEDROOM    |            |
| Suite Area   | 476 sq.ft  |
| Outdoor Area | 28 sq.ft   |

East Tower - Floor 6