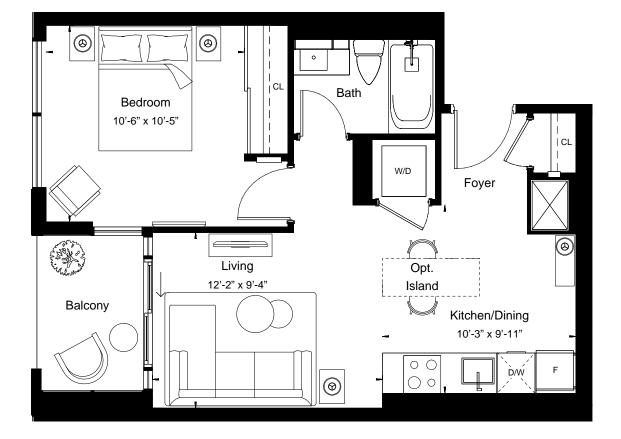

East Tower - Floor 10

East Tower - Floor 2

All details and stated room dimensions are approximate and subject to change without notice. The size, location and/or configuration of the windows and spandrel glass shown may be changed, varied or mirrored. Floor area measured in accordance with Tarion requirements. Furniture, kitchen islands and dashed walls are representational only and do not form any part of any contract document. Column sizes shown are average for the building and will vary in size. E. & O.E. Please refer to the agreement.