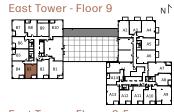

East Tower - Floors 7-8

| View            | North             |  |
|-----------------|-------------------|--|
| 1 BEDROOM + DEN |                   |  |
| Suite Area      | 629 sq.ft         |  |
| Outdoor Area    | 46 sq.ft Floor 9  |  |
|                 | 92 sq.ft Floor 10 |  |

| 762 |
|-----|
|-----|

| View         | South East |
|--------------|------------|
| 2 BEDROOM    |            |
| Suite Area   | 762 sq.ft  |
| Outdoor Area | 46 sq.ft   |

East Tower - Floor 9

All details and stated room dimensions are approximate and subject to change without notice. The size, location and/or configuration of the windows and spandrel glass shown may be changed, varied or mirrored. Floor area measured in accordance with Tarion requirements. Furniture, kitchen islands and dashed walls are representational only and do not form any part of any contract document. Column sizes shown are average for the building and will vary in size. E. & O.E. Please refer to the agreement.