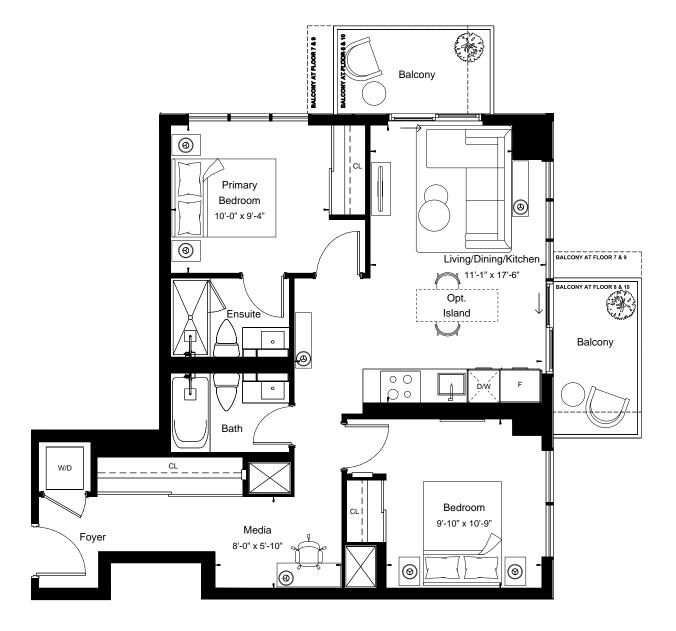

## East Tower - Floors 12-17

| 605 |
|-----|
|-----|

| View          | South     |
|---------------|-----------|
| 1 BEDROOM + D | EN        |
| Suite Area    | 605 sq.ft |
| Outdoor Area  | 43 sq.ft  |

# East Tower - Floors 12-17 N

|                 | View         | South     |  |
|-----------------|--------------|-----------|--|
| 1 BEDROOM + DEN |              | EN        |  |
|                 | Suite Area   | 612 sq.ft |  |
|                 | Outdoor Area | 48 sq.ft  |  |

## East Tower - Floors 12-17 N

| 859 | 9 |
|-----|---|
|-----|---|

| View            | North     |  |
|-----------------|-----------|--|
| 2 BEDROOM + DEN |           |  |
| Suite Area      | 859 sq.ft |  |
| Outdoor Area    | 44 sq.ft  |  |