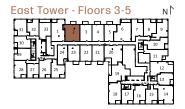

East Tower - Floors 3-5 NL

All details and stated room dimensions are approximate and subject to change without notice. The size, location and/or configuration of the windows and spandrel glass shown may be changed, varied or mirrored. Floor area measured in accordance with Tarion requirements. Furniture, kitchen islands and dashed walls are representational only and do not form any part of any contract document. Column sizes shown are average for the building and will vary in size. E. & O.E. Please refer to the agreement.