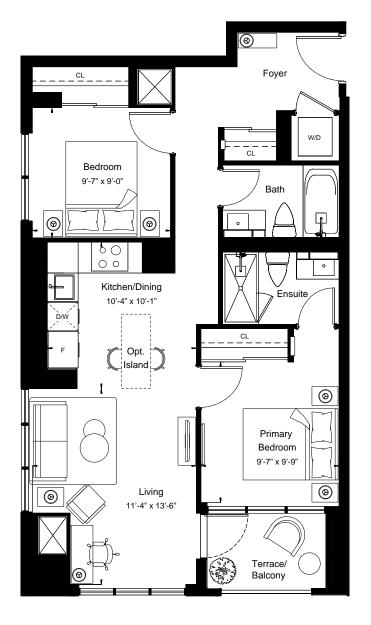

& O.E. Please refer to the agreement.

East Tower - Floor 10

B11



| 782 | View         | North     |
|-----|--------------|-----------|
|     | 2 BEDROOM    |           |
|     | Suite Area   | 782 sq.ft |
|     | Outdoor Area | 155 sq.ft |









## 783

| View         | North     |
|--------------|-----------|
| 2 BEDROOM    |           |
| Suite Area   | 783 sq.ft |
| Outdoor Area | 269 sq.ft |



| East Tow | er - F | loor  | 2                          | N | 1 |
|----------|--------|-------|----------------------------|---|---|
|          |        | 12 13 | 14 15<br>29<br>28<br>27 26 |   |   |





| 79 | 8 |
|----|---|
|----|---|

| View         | South West |
|--------------|------------|
| 2 BEDROOM    |            |
| Suite Area   | 798 sq.ft  |
| Outdoor Area | 46 sq.ft   |







East Tower - Floors 3-5



| View         | North     |
|--------------|-----------|
| 3 BEDROOM    |           |
| Suite Area   | 799 sq.ft |
| Outdoor Area | 44 sq.ft  |









| 801 |  |
|-----|--|
|-----|--|

| View         | North     |
|--------------|-----------|
| 2 BEDROOM    |           |
| Suite Area   | 801 sq.ft |
| Outdoor Area | 43 sq.ft  |









| View         | North West |
|--------------|------------|
| 2 BEDROOM    |            |
| Suite Area   | 810 sq.ft  |
| Outdoor Area | 43 sq.ft   |



810







| View          | North East |
|---------------|------------|
| 2 BEDROOM + M | EDIA       |
| Suite Area    | 811 sq.ft  |
| Outdoor Area  | 92 sq.ft   |



811







| 824 | View         | North East |
|-----|--------------|------------|
|     | 3 BEDROOM