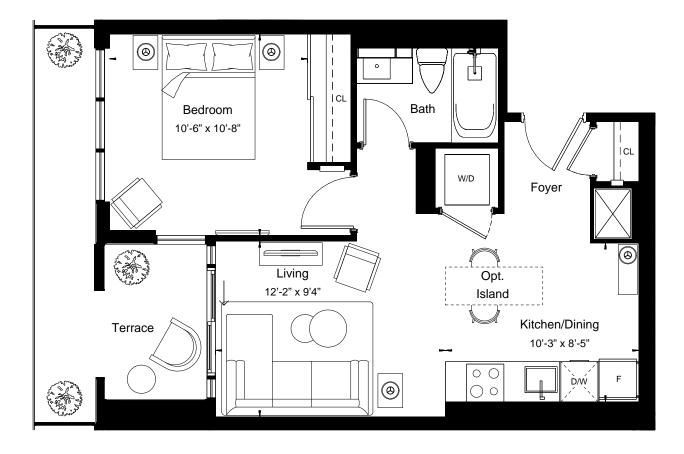

| 535 | View         | West      |
|-----|--------------|-----------|
|     | 1 BEDROOM    |           |
|     | Suite Area   | 535 sq.ft |
|     | Outdoor Area | 44 sq.ft  |

| View         | North     |
|--------------|-----------|
| 1 BEDROOM    |           |
| Suite Area   | 542 sq.ft |
| Outdoor Area | 290 sq.ft |