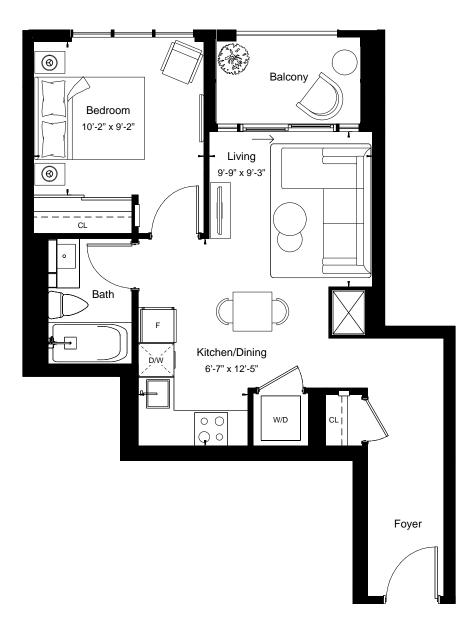

## East Tower - Floors 12-17

| 605 |
|-----|
|-----|

| View          | South     |
|---------------|-----------|
| 1 BEDROOM + D | EN        |
| Suite Area    | 605 sq.ft |
| Outdoor Area  | 43 sq.ft  |

# East Tower - Floors 12-17 N

|                 | View         | South     |  |
|-----------------|--------------|-----------|--|
| 1 BEDROOM + DEN |              | EN        |  |
|                 | Suite Area   | 612 sq.ft |  |
|                 | Outdoor Area | 48 sq.ft  |  |