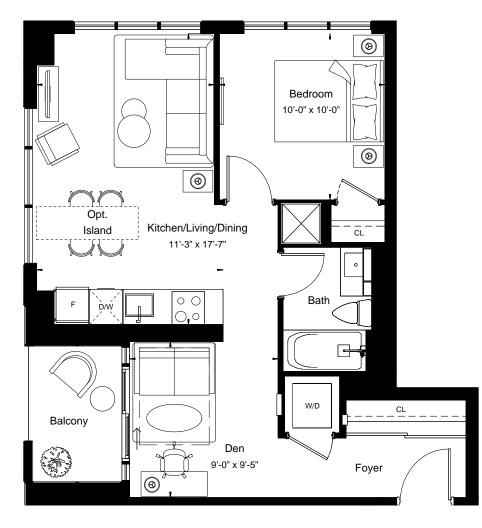

All details and stated room dimensions are approximate and subject to change without notice. The size, location and/or configuration of the windows and spandrel glass shown may be changed, varied or mirrored. Floor area measured in accordance with Tarion requirements. Furniture, kitchen islands and dashed walls are representational only and do not form any part of any contract document. Column sizes shown are average for the building and will vary in size. E. & O.E. Please refer to the agreement.