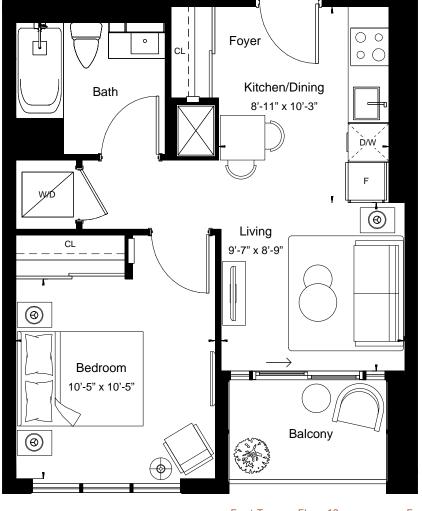

East Tower - Floor 10

East Tower - Floor 2

All details and stated room dimensions are approximate and subject to change without notice. The size, location and/or configuration of the windows and spandrel glass shown may be changed, varied or mirrored. Floor area measured in accordance with Tarion requirements. Furniture, kitchen islands and dashed walls are representational only and do not form any part of any contract document. Column sizes shown are average for the building and will vary in size. E. & O.E. Please refer to the agreement.