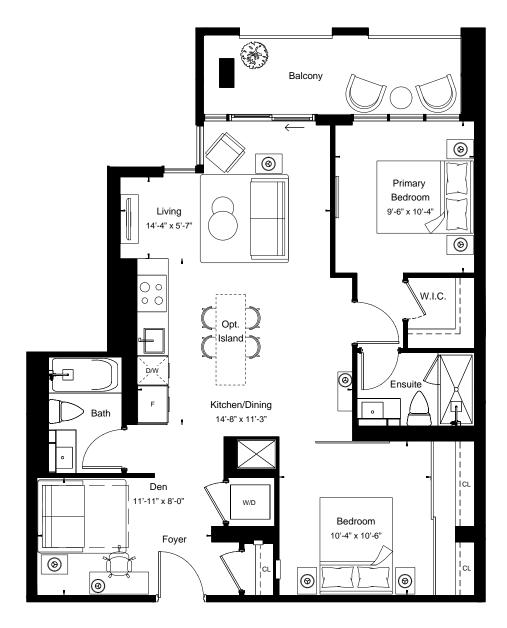

East Tower - Floors 3-5 NL

All details and stated room dimensions are approximate and subject to change without notice. The size, location and/or configuration of the windows and spandrel glass shown may be changed, varied or mirrored. Floor area measured in accordance with Tarion requirements. Furniture, kitchen islands and dashed walls are representational only and do not form any part of any contract document. Column sizes shown are average for the building and will vary in size. E. & O.E. Please refer to the agreement.