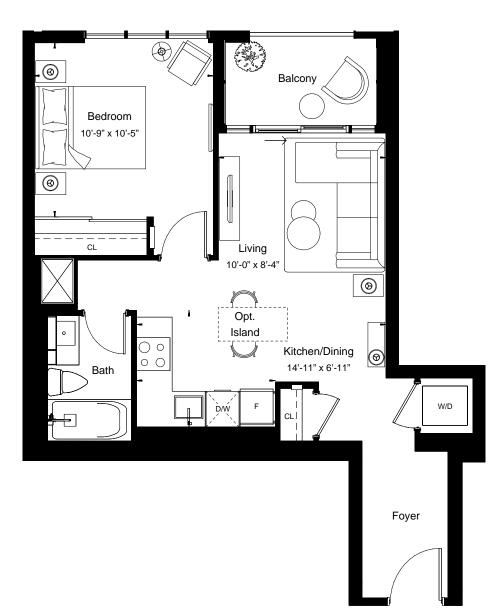

| 4 | 7 | 6 |
|---|---|---|
|---|---|---|

| View         | South East |
|--------------|------------|
| 1 BEDROOM    |            |
| Suite Area   | 476 sq.ft  |
| Outdoor Area | 28 sq.ft   |

East Tower - Floor 6

All details and stated room dimensions are approximate and subject to change without notice. The size, location and/or configuration of the windows and spandrel glass shown may be changed, varied or mirrored. Floor area measured in accordance with Tarion requirements. Furniture, kitchen islands and dashed walls are representational only and do not form any part of any contract document. Column sizes shown are average for the building and will vary in size. E. & O.E. Please refer to the agreement.