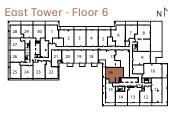

| 4 | 7 | 6 |
|---|---|---|
|---|---|---|

| View         | South East |
|--------------|------------|
| 1 BEDROOM    |            |
| Suite Area   | 476 sq.ft  |
| Outdoor Area | 28 sq.ft   |

East Tower - Floor 6

All details and stated room dimensions are approximate and subject to change without notice. The size, location and/or configuration of the windows and spandrel glass shown may be changed, varied or mirrored. Floor area measured in accordance with Tarion requirements. Furniture, kitchen islands and dashed walls are representational only and do not form any part of any contract document. Column sizes shown are average for the building and will vary in size. E. & O.E. Please refer to the agreement.