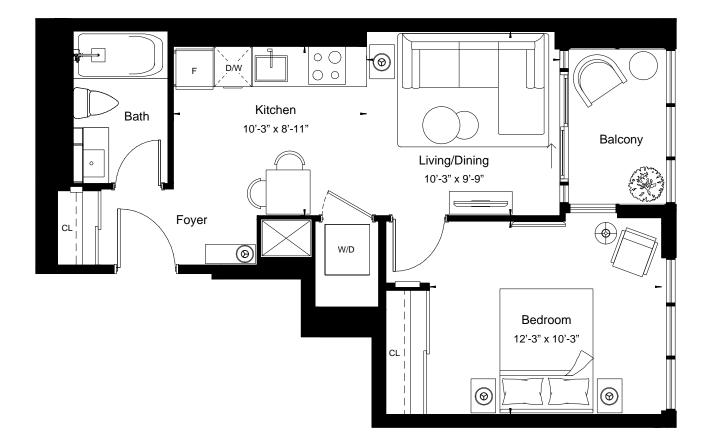

East Tower - Floor 10

| View         | North     |
|--------------|-----------|
| 1 BEDROOM    |           |
| Suite Area   | 514 sq.ft |
| Outdoor Area | 198 sq.ft |

| 53 | 4 |
|----|---|
|----|---|

| View         | North     |
|--------------|-----------|
| 1 BEDROOM    |           |
| Suite Area   | 534 sq.ft |
| Outdoor Area | 39 sq.ft  |

| 543 |
|-----|
|-----|

| View          | West      |
|---------------|-----------|
| 1 BEDROOM + D | PEN       |
| Suite Area    | 543 sq.ft |
| Outdoor Area  | 40 sq.ft  |

East Tower - Floor 10

| 46 | ٧ |
|----|---|
|    |   |

# East Tower - Floor 10

| View          | North West |
|---------------|------------|
| 1 BEDROOM + D | EN         |
| Suite Area    | 630 sq.ft  |
| Outdoor Area  | 257 sq.ft  |

| 630 |
|-----|
|-----|

| View          | South     |
|---------------|-----------|
| 1 BEDROOM + D | EN        |
| Suite Area    | 639 sq.ft |
| Outdoor Area  | 43 sq.ft  |

East Tower - Floor 10

B11

643

| View          | South     |
|---------------|-----------|
| 1 BEDROOM +DI | EN        |
| Suite Area    | 643 sq.ft |
| Outdoor Area  | 46 sq.ft  |

East Tower - Floor 10

B11

| 782 | View         | North     |
|-----|--------------|-----------|
|     | 2 BEDROOM    |           |
|     | Suite Area   | 782 sq.ft |
|     | Outdoor Area | 155 sq.ft |