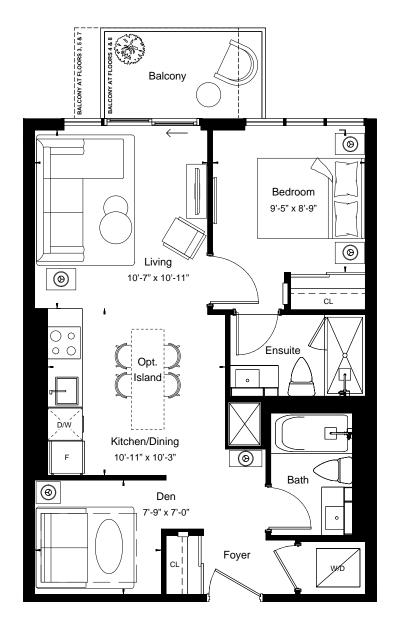

| 4 | 7 | 6 |
|---|---|---|
|---|---|---|

| View         | South East |
|--------------|------------|
| 1 BEDROOM    |            |
| Suite Area   | 476 sq.ft  |
| Outdoor Area | 28 sq.ft   |

East Tower - Floor 6

All details and stated room dimensions are approximate and subject to change without notice. The size, location and/or configuration of the windows and spandrel glass shown may be changed, varied or mirrored. Floor area measured in accordance with Tarion requirements. Furniture, kitchen islands and dashed walls are representational only and do not form any part of any contract document. Column sizes shown are average for the building and will vary in size. E. & O.E. Please refer to the agreement.