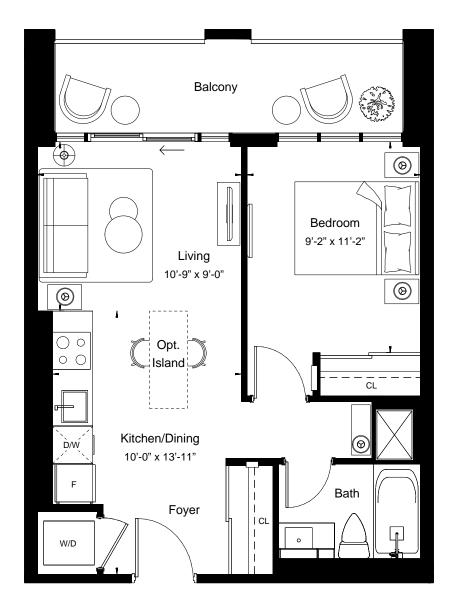

| 4 | 7 | 6 |
|---|---|---|
|---|---|---|

| View         | South East |
|--------------|------------|
| 1 BEDROOM    |            |
| Suite Area   | 476 sq.ft  |
| Outdoor Area | 28 sq.ft   |

East Tower - Floor 6

All details and stated room dimensions are approximate and subject to change without notice. The size, location and/or configuration of the windows and spandrel glass shown may be changed, varied or mirrored. Floor area measured in accordance with Tarion requirements. Furniture, kitchen islands and dashed walls are representational only and do not form any part of any contract document. Column sizes shown are average for the building and will vary in size. E. & O.E. Please refer to the agreement.