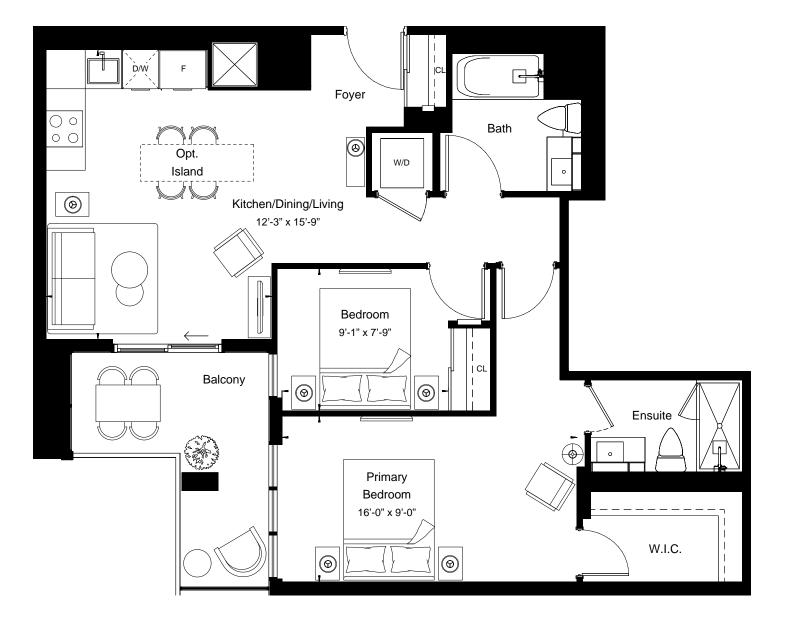

| 865 | View         | South West |  |
|-----|--------------|------------|--|
|     | 2 BEDROOM    |            |  |
|     | Suite Area   | 865 sq.ft  |  |
|     | Outdoor Area | 89 sq.ft   |  |

| 907 | View         | South East |
|-----|--------------|------------|
|     | 3 BEDROOM    |            |
|     | Suite Area   | 907 sq.ft  |
|     | Outdoor Area | 43 sq.ft   |
|     |              |            |