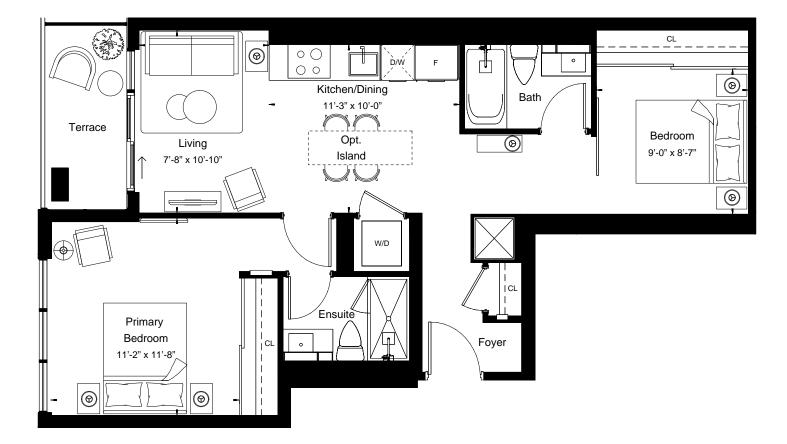

| View         | North     |
|--------------|-----------|
| 2 BEDROOM    |           |
| Suite Area   | 756 sq.ft |
| Outdoor Area | 46 sq.ft  |

756

| View         | East      |
|--------------|-----------|
| 2 BEDROOM    |           |
| Suite Area   | 760 sq.ft |
| Outdoor Area | 46 sq.ft  |