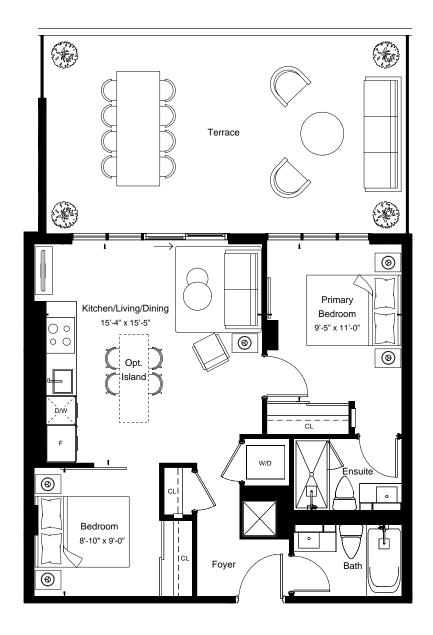

East Tower - Floors 7-8

| 7 | View         | North     |
|---|--------------|-----------|
|   | 1 BEDROOM    |           |
|   | Suite Area   | 477 sq.ft |
|   | Outdoor Area | 46 sq.ft  |

| View         | South     |
|--------------|-----------|
| 1 BEDROOM    |           |
| Suite Area   | 488 sq.ft |
| Outdoor Area | 271 sq.ft |

East Tower - Floors 7-8

| View          | North     |
|---------------|-----------|
| 1 BEDROOM + D | EN        |
| Suite Area    | 555 sq.ft |
| Outdoor Area  | 46 sq.ft  |

| 561 |
|-----|
|-----|

| View          | South East |
|---------------|------------|
| 1 BEDROOM + D | EN         |
| Suite Area    | 561 sq.ft  |
| Outdoor Area  | 28 sq.ft   |

East Tower - Floors 7-8

| View            | North             |  |
|-----------------|-------------------|--|
| 1 BEDROOM + DEN |                   |  |
| Suite Area      | 629 sq.ft         |  |
| Outdoor Area    | 46 sq.ft Floor 9  |  |
|                 | 92 sq.ft Floor 10 |  |