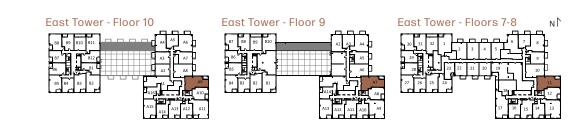

East Tower - Floor 10

| View         | North     |
|--------------|-----------|
| 1 BEDROOM    |           |
| Suite Area   | 514 sq.ft |
| Outdoor Area | 198 sq.ft |

| 53 | 4 |
|----|---|
|----|---|

| View         | North     |
|--------------|-----------|
| 1 BEDROOM    |           |
| Suite Area   | 534 sq.ft |
| Outdoor Area | 39 sq.ft  |

East Tower - Floors 7-8

| 7 | View         | North     |
|---|--------------|-----------|
|   | 1 BEDROOM    |           |
|   | Suite Area   | 477 sq.ft |
|   | Outdoor Area | 46 sq.ft  |

| View         | South     |
|--------------|-----------|
| 1 BEDROOM    |           |
| Suite Area   | 488 sq.ft |
| Outdoor Area | 271 sq.ft |

East Tower - Floors 7-8

| View            | North             |  |
|-----------------|-------------------|--|
| 1 BEDROOM + DEN |                   |  |
| Suite Area      | 629 sq.ft         |  |
| Outdoor Area    | 46 sq.ft Floor 9  |  |
|                 | 92 sq.ft Floor 10 |  |