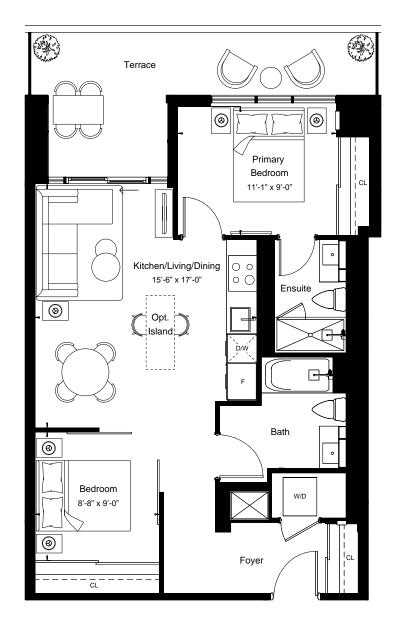

East Tower - Floor 10

East Tower - Floor 2

All details and stated room dimensions are approximate and subject to change without notice. The size, location and/or configuration of the windows and spandrel glass shown may be changed, varied or mirrored. Floor area measured in accordance with Tarion requirements. Furniture, kitchen islands and dashed walls are representational only and do not form any part of any contract document. Column sizes shown are average for the building and will vary in size. E. & O.E. Please refer to the agreement.