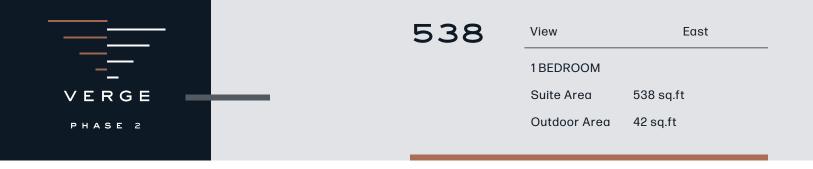

East Tower - Floor 10

| View         | North     |
|--------------|-----------|
| 1 BEDROOM    |           |
| Suite Area   | 514 sq.ft |
| Outdoor Area | 198 sq.ft |

| 53 | 4 |
|----|---|
|----|---|

| View         | North     |
|--------------|-----------|
| 1 BEDROOM    |           |
| Suite Area   | 534 sq.ft |
| Outdoor Area | 39 sq.ft  |

| 535 | View         | West      |
|-----|--------------|-----------|
|     | 1 BEDROOM    |           |
|     | Suite Area   | 535 sq.ft |
|     | Outdoor Area | 44 sq.ft  |

| View         | North     |
|--------------|-----------|
| 1 BEDROOM    |           |
| Suite Area   | 542 sq.ft |
| Outdoor Area | 290 sq.ft |