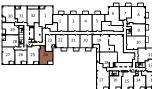

East Tower - Floors 3-5 NL

All details and stated room dimensions are approximate and subject to change without notice. The size, location and/or configuration of the windows and spandrel glass shown may be changed, varied or mirrored. Floor area measured in accordance with Tarion requirements. Furniture, kitchen islands and dashed walls are representational only and do not form any part of any contract document. Column sizes shown are average for the building and will vary in size. E. & O.E. Please refer to the agreement.

| 79 | 8 |
|----|---|
|----|---|

| View         | South West |
|--------------|------------|
| 2 BEDROOM    |            |
| Suite Area   | 798 sq.ft  |
| Outdoor Area | 46 sq.ft   |

East Tower - Floors 3-5