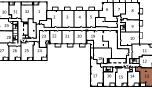

East Tower - Floors 7-8

| 7 | View         | North     |
|---|--------------|-----------|
|   | 1 BEDROOM    |           |
|   | Suite Area   | 477 sq.ft |
|   | Outdoor Area | 46 sq.ft  |

| View         | South     |
|--------------|-----------|
| 1 BEDROOM    |           |
| Suite Area   | 488 sq.ft |
| Outdoor Area | 271 sq.ft |

East Tower - Floors 7-8

| View          | North     |
|---------------|-----------|
| 1 BEDROOM + D | EN        |
| Suite Area    | 555 sq.ft |
| Outdoor Area  | 46 sq.ft  |

| 561 |
|-----|
|-----|

| View          | South East |
|---------------|------------|
| 1 BEDROOM + D | EN         |
| Suite Area    | 561 sq.ft  |
| Outdoor Area  | 28 sq.ft   |

East Tower - Floors 7-8

| View            | North             |  |
|-----------------|-------------------|--|
| 1 BEDROOM + DEN |                   |  |
| Suite Area      | 629 sq.ft         |  |
| Outdoor Area    | 46 sq.ft Floor 9  |  |
|                 | 92 sq.ft Floor 10 |  |

| View          | North West |
|---------------|------------|
| 1 BEDROOM + D | EN         |
| Suite Area    | 630 sq.ft  |
| Outdoor Area  | 44 sq.ft   |

East Tower - Floor 10

East Tower - Floors 7-8

гÞ

631

| View           | South West |
|----------------|------------|
| 1 BEDROOM + DI | EN         |
| Suite Area     | 631 sq.ft  |
| Outdoor Area   | 44 sq.ft   |

East Tower - Floors 7-8

| 639 |
|-----|
|-----|

## East Tower - Floors 7-8

|         | 657 | View         | East      |
|---------|-----|--------------|-----------|
|         |     | 2 BEDROOM    |           |
| VERGE   |     | Suite Area   | 657 sq.ft |
| PHASE 2 |     | Outdoor Area | 114 sq.ft |
|         |     |              |           |

|         | 657 | View         | East      |
|---------|-----|--------------|-----------|
|         |     | 2 BEDROOM    |           |
| VERGE   |     | Suite Area   | 657 sq.ft |
| PHASE 2 |     | Outdoor Area | 42 sq.ft  |
|         |     |              |           |

East Tower - Floors 7-8

|         | 744 | View         | West      |
|---------|-----|--------------|-----------|
|         |     | 2 BEDROOM    |           |
| VERGE   |     | Suite Area   | 744 sq.ft |
| PHASE 2 |     | Outdoor Area | 92 sq.ft  |
|         |     |              |           |