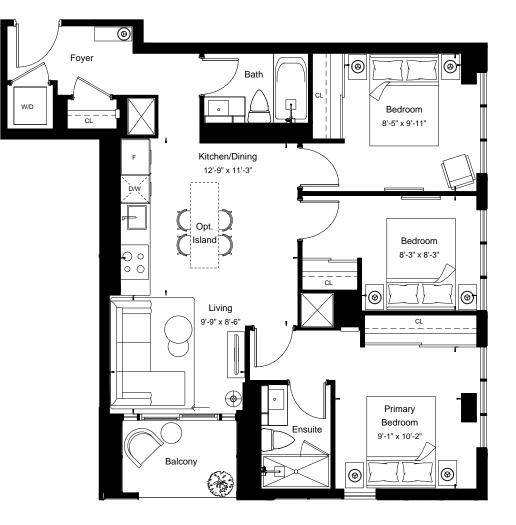

East Tower - Floor 10

| View         | North     |
|--------------|-----------|
| 1 BEDROOM    |           |
| Suite Area   | 514 sq.ft |
| Outdoor Area | 198 sq.ft |

| 53 | 4 |
|----|---|
|----|---|

| View         | North     |
|--------------|-----------|
| 1 BEDROOM    |           |
| Suite Area   | 534 sq.ft |
| Outdoor Area | 39 sq.ft  |

| 543 |
|-----|
|-----|

| View          | West      |
|---------------|-----------|
| 1 BEDROOM + D | PEN       |
| Suite Area    | 543 sq.ft |
| Outdoor Area  | 40 sq.ft  |

East Tower - Floor 10

| 46 | ٧ |
|----|---|
|    |   |

# East Tower - Floor 10

| View          | North West |
|---------------|------------|
| 1 BEDROOM + D | EN         |
| Suite Area    | 630 sq.ft  |
| Outdoor Area  | 257 sq.ft  |

| 630 |
|-----|
|-----|

| View          | North West |
|---------------|------------|
| 1 BEDROOM + D | EN         |
| Suite Area    | 630 sq.ft  |
| Outdoor Area  | 44 sq.ft   |

East Tower - Floor 10

East Tower - Floors 7-8

гÞ

| View          | South     |
|---------------|-----------|
| 1 BEDROOM + D | EN        |
| Suite Area    | 639 sq.ft |
| Outdoor Area  | 43 sq.ft  |

East Tower - Floor 10

B11

643

| View          | South     |
|---------------|-----------|
| 1 BEDROOM +DI | EN        |
| Suite Area    | 643 sq.ft |
| Outdoor Area  | 46 sq.ft  |

East Tower - Floor 10

B11

| 782 | View         | North     |
|-----|--------------|-----------|
|     | 2 BEDROOM    |           |
|     | Suite Area   | 782 sq.ft |
|     | Outdoor Area | 155 sq.ft |