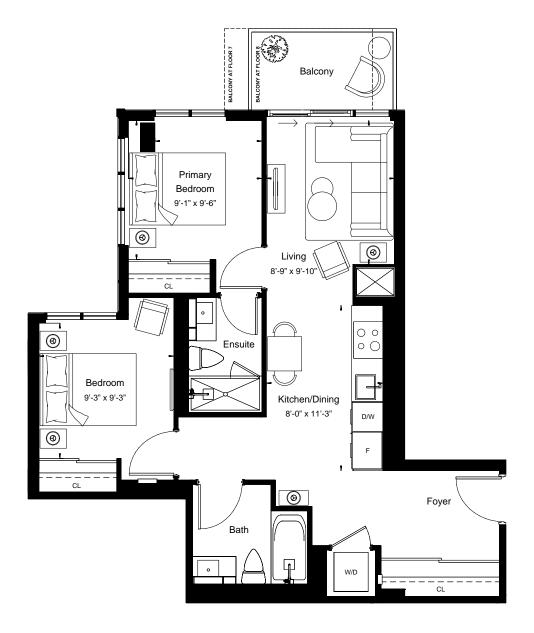

East Tower - Floors 7-8

| 7 | View         | North     |
|---|--------------|-----------|
|   | 1 BEDROOM    |           |
|   | Suite Area   | 477 sq.ft |
|   | Outdoor Area | 46 sq.ft  |

| View         | South     |
|--------------|-----------|
| 1 BEDROOM    |           |
| Suite Area   | 488 sq.ft |
| Outdoor Area | 271 sq.ft |