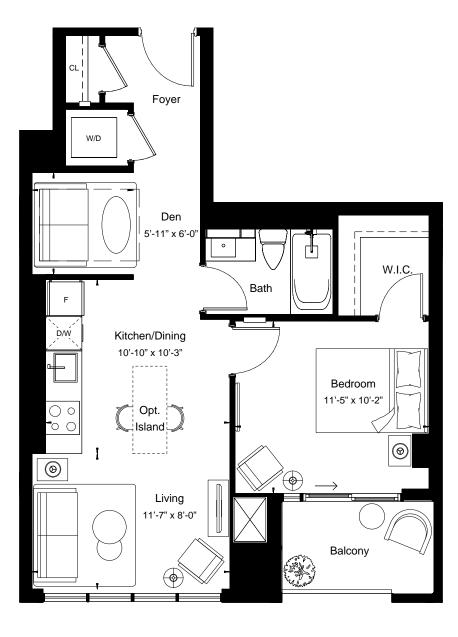

--|-----------|
| 1 BEDROOM + D | EN        |
| Suite Area    | 605 sq.ft |
| Outdoor Area  | 43 sq.ft  |









| 605 |
|-----|
|-----|

| View            | South     |
|-----------------|-----------|
| 1 BEDROOM + DEN |           |
| Suite Area      | 605 sq.ft |
| Outdoor Area    | 43 sq.ft  |









| 6 | I | 0 |  |
|---|---|---|--|
|   |   |   |  |

| View          | South     |
|---------------|-----------|
| 1 BEDROOM + D | EN        |
| Suite Area    | 610 sq.ft |
| Outdoor Area  | 42 sq.ft  |



# East Tower - Floors 12-17 N





|                 | View         | South     |  |
|-----------------|--------------|-----------|--|
| 1 BEDROOM + DEN |              | EN        |  |
|                 | Suite Area   | 612 sq.ft |  |
|                 | Outdoor Area | 48 sq.ft  |  |











617

| View          | North     |
|---------------|-----------|
| 1 BEDROOM + D | PEN       |
| Suite Area    | 617 sq.ft |
| Outdoor Area  | 141 sq.ft |











| View            |         | North     |
|-----------------|---------|-----------|
| 1 BEDROOM + DEN |         |           |
| Suite /         | Area    | 622 sq.ft |
| Outdo           | or Area | 46 sq.ft  |



East Tower - Floors 3-5 NL



All details and stated room dimensions are approximate and subject to change without notice. The size, location and/or configuration of the windows and spandrel glass shown may be changed, varied or mirrored. Floor area measured in accordance with Tarion requirements. Furniture, kitchen islands and dashed walls are representational only and do not form any part of any contract d