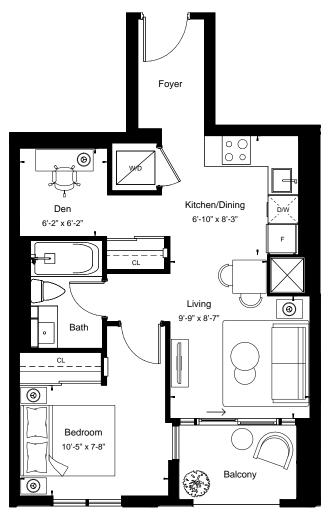

All details and stated room dimensions are approximate and subject to change without notice. The size, location and/or configuration of the windows and spandrel glass shown may be changed, varied or mirrored. Floor area measured in accordance with Tarion requirements. Furniture, kitchen islands and dashed walls are representational only and do not form any part of any contract document. Column sizes shown are average for the building and will vary in size. E. & O.E. Please refer to the agreement.