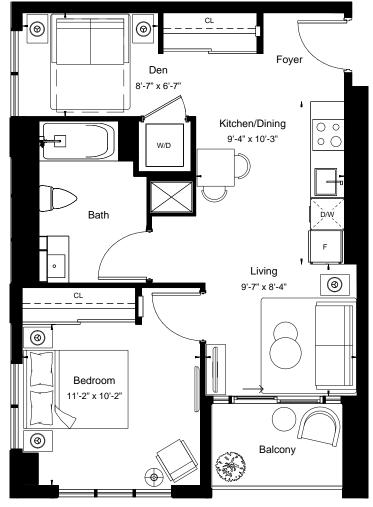

East Tower - Floors 7-8

| 7 | View         | North     |
|---|--------------|-----------|
|   | 1 BEDROOM    |           |
|   | Suite Area   | 477 sq.ft |
|   | Outdoor Area | 46 sq.ft  |

| View         | South     |
|--------------|-----------|
| 1 BEDROOM    |           |
| Suite Area   | 488 sq.ft |
| Outdoor Area | 271 sq.ft |

East Tower - Floors 7-8

| View          | North     |
|---------------|-----------|
| 1 BEDROOM + D | EN        |
| Suite Area    | 555 sq.ft |
| Outdoor Area  | 46 sq.ft  |

| 561 |
|-----|
|-----|

| View          | South East |
|---------------|------------|
| 1 BEDROOM + D | EN         |
| Suite Area    | 561 sq.ft  |
| Outdoor Area  | 28 sq.ft   |

East Tower - Floors 7-8

| View            | North             |  |
|-----------------|-------------------|--|
| 1 BEDROOM + DEN |                   |  |
| Suite Area      | 629 sq.ft         |  |
| Outdoor Area    | 46 sq.ft Floor 9  |  |
|                 | 92 sq.ft Floor 10 |  |