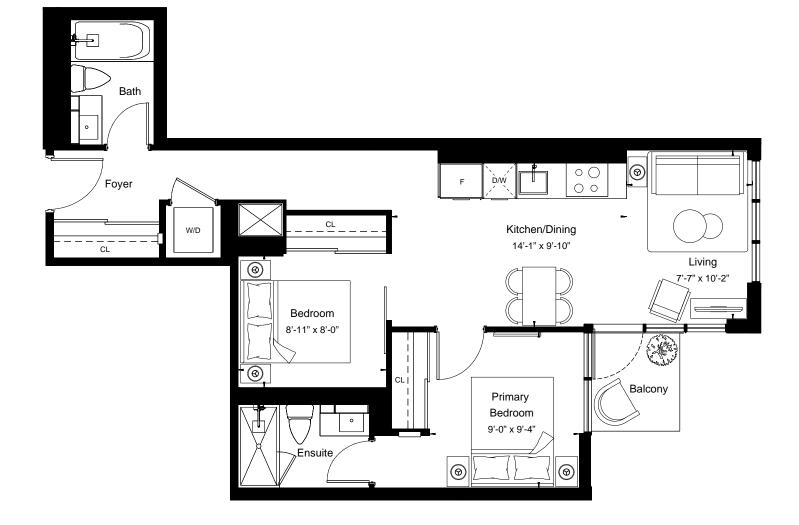

East Tower - Floor 10

East Tower - Floor 2

All details and stated room dimensions are approximate and subject to change without notice. The size, location and/or configuration of the windows and spandrel glass shown may be changed, varied or mirrored. Floor area measured in accordance with Tarion requirements. Furniture, kitchen islands and dashed walls are representational only and do not form any part of any contract document. Column sizes shown are average for the building and will vary in size. E. & O.E. Please refer to the agreement.