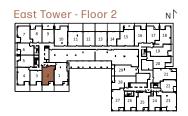

East Tower - Floor 10

East Tower - Floor 2

All details and stated room dimensions are approximate and subject to change without notice. The size, location and/or configuration of the windows and spandrel glass shown may be changed, varied or mirrored. Floor area measured in accordance with Tarion requirements. Furniture, kitchen islands and dashed walls are representational only and do not form any part of any contract document. Column sizes shown are average for the building and will vary in size. E. & O.E. Please refer to the agreement.