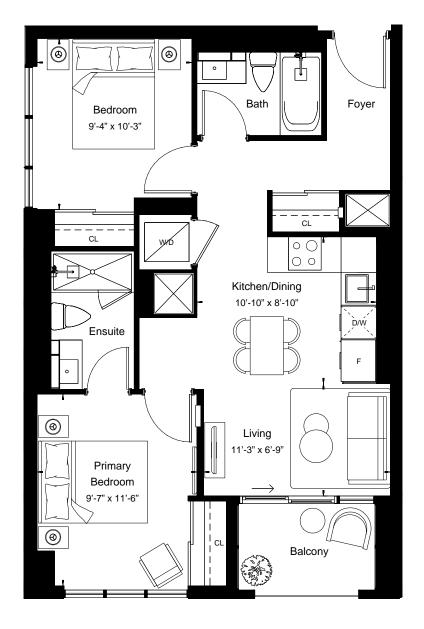

East Tower - Floor 10

| View         | North     |
|--------------|-----------|
| 1 BEDROOM    |           |
| Suite Area   | 514 sq.ft |
| Outdoor Area | 198 sq.ft |

| 53 | 4 |
|----|---|
|----|---|

| View         | North     |
|--------------|-----------|
| 1 BEDROOM    |           |
| Suite Area   | 534 sq.ft |
| Outdoor Area | 39 sq.ft  |

| 543 |
|-----|
|-----|

| View          | West      |
|---------------|-----------|
| 1 BEDROOM + D | PEN       |
| Suite Area    | 543 sq.ft |
| Outdoor Area  | 40 sq.ft  |

East Tower - Floor 10

| 46 | ٧ |
|----|---|
|    |   |