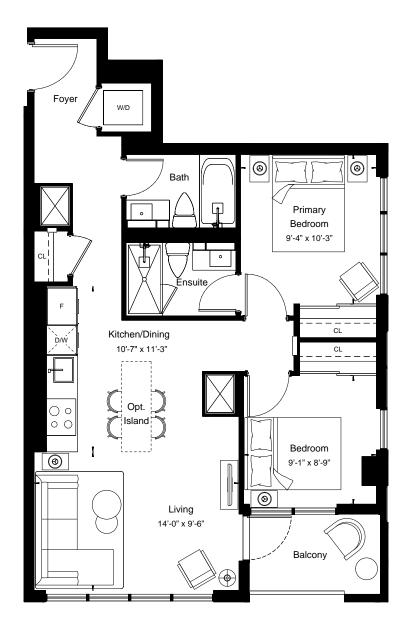

wer - Floors 7-8







|         | 744 | View         | West      |
|---------|-----|--------------|-----------|
|         |     | 2 BEDROOM    |           |
| VERGE   |     | Suite Area   | 744 sq.ft |
| PHASE 2 |     | Outdoor Area | 92 sq.ft  |
|         |     |              |           |









| View         | North     |
|--------------|-----------|
| 2 BEDROOM    |           |
| Suite Area   | 756 sq.ft |
| Outdoor Area | 46 sq.ft  |



756







| View         | East      |
|--------------|-----------|
| 2 BEDROOM    |           |
| Suite Area   | 760 sq.ft |
| Outdoor Area | 46 sq.ft  |

















| 762 |
|-----|
|-----|

| View         | South East |
|--------------|------------|
| 2 BEDROOM    |            |
| Suite Area   | 762 sq.ft  |
| Outdoor Area | 46 sq.ft   |



East Tower - Floor 9



All details and stated room dimensions are approximate and subject to change without notice. The size, location and/or configuration of the windows and spandrel glass shown may be changed, varied or mirrored. Floor area measured in accordance with Tarion requirements. Furniture, kitchen islands and dashed walls are representational only and do not form any part of any contract document. Column sizes shown are average for the building and will vary in size. E. & O.E. Please refer to the agreement.

East Tower - Floor 10

B11



| 782 | View         | North     |
|-----|--------------|-----------|
|     | 2 BEDROOM    |           |
|     | Suite Area   | 782 sq.ft |
|     | Outdoor Area | 155 sq.ft |









## 783

| View         | North     |
|--------------|----