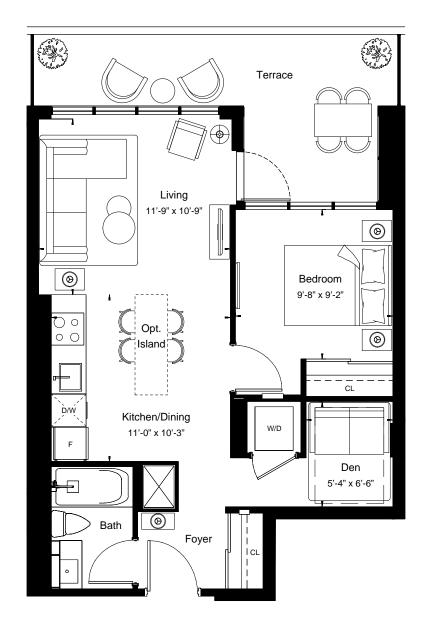

All details and stated room dimensions are approximate and subject to change without notice. The size, location and/or configuration of the windows and spandrel glass shown may be changed, varied or mirrored. Floor area measured in accordance with Tarion requirements. Furniture, kitchen islands and dashed walls are representational only and do not form any part of any contract document. Column sizes shown are average for the building and will vary in size. E. & O.E. Please refer to the agreement.