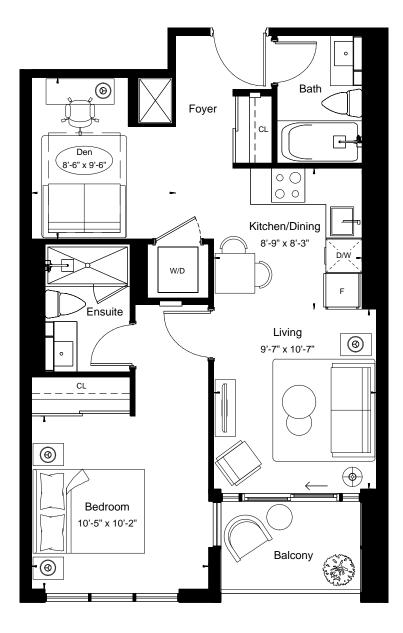

All details and stated room dimensions are approximate and subject to change without notice. The size, location and/or configuration of the windows and spandrel glass shown may be changed, varied or mirrored. Floor area measured in accordance with Tarion requirements. Furniture, kitchen islands and dashed walls are representational only and do not form any part of any contract document. Column sizes shown are average for the building and will vary in size. E. & O.E. Please refer to the agreement.