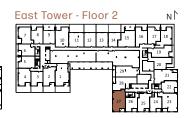

East Tower - Floor 10

East Tower - Floor 2

All details and stated room dimensions are approximate and subject to change without notice. The size, location and/or configuration of the windows and spandrel glass shown may be changed, varied or mirrored. Floor area measured in accordance with Tarion requirements. Furniture, kitchen islands and dashed walls are representational only and do not form any part of any contract document. Column sizes shown are average for the building and will vary in size. E. & O.E. Please refer to the agreement.