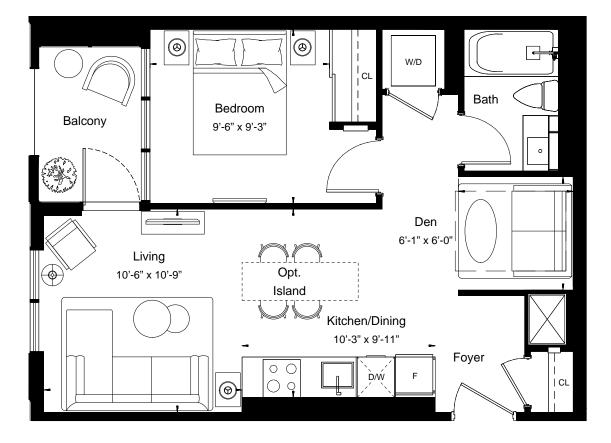

All details and stated room dimensions are approximate and subject to change without notice. The size, location and/or configuration of the windows and spandrel glass shown may be changed, varied or mirrored. Floor area measured in accordance with Tarion requirements. Furniture, kitchen islands and dashed walls are representational only and do not form any part of any contract document. Column sizes shown are average for the building and will vary in size. E. & O.E. Please refer to the agreement.