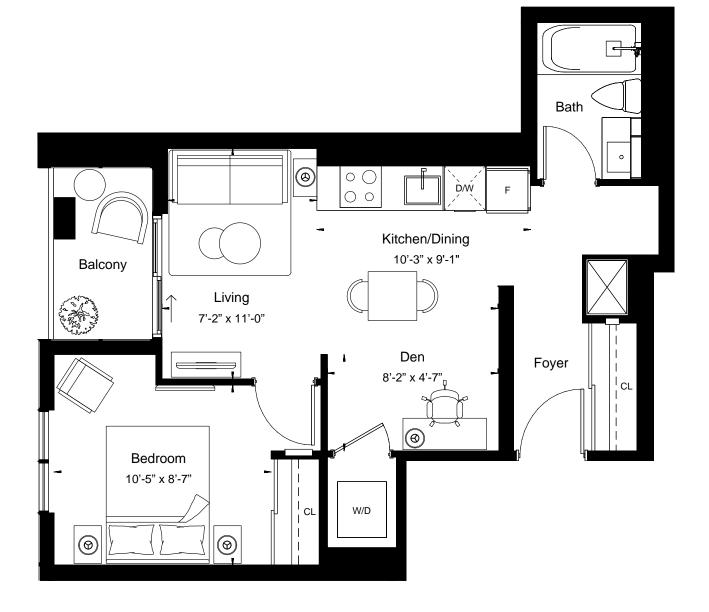

| 4 | 7 | 6 |
|---|---|---|
|---|---|---|

| View         | South East |
|--------------|------------|
| 1 BEDROOM    |            |
| Suite Area   | 476 sq.ft  |
| Outdoor Area | 28 sq.ft   |

East Tower - Floor 6