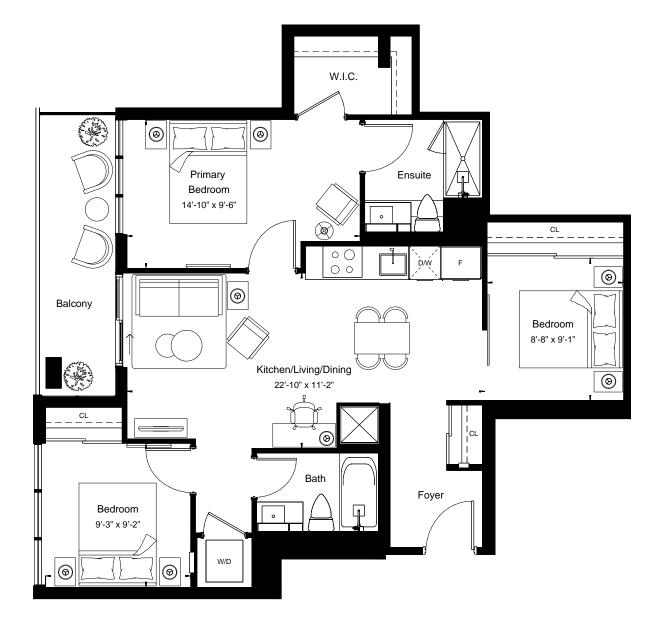

East Tower - Floor 10

| View         | North     |
|--------------|-----------|
| 1 BEDROOM    |           |
| Suite Area   | 514 sq.ft |
| Outdoor Area | 198 sq.ft |

| 53 | 4 |
|----|---|
|----|---|

| View         | North     |
|--------------|-----------|
| 1 BEDROOM    |           |
| Suite Area   | 534 sq.ft |
| Outdoor Area | 39 sq.ft  |

| 543 |
|-----|
|-----|

| View          | West      |
|---------------|-----------|
| 1 BEDROOM + D | PEN       |
| Suite Area    | 543 sq.ft |
| Outdoor Area  | 40 sq.ft  |

East Tower - Floor 10

| 46 | ٧ |
|----|---|
|    |   |

East Tower - Floor 10

East Tower - Floor 2

All details and stated room dimensions are approximate and subject to change without notice. The size, location and/or configuration of the windows and spandrel glass shown may be changed, varied or mirrored. Floor area measured in accordance with Tarion requirements. Furniture, kitchen islands and dashed walls are representational only and do not form any part of any contract document. Column sizes shown are average for the building and will vary in size. E. & O.E. Please refer to the agreement.

# East Tower - Floor 10

| View          | North West |
|---------------|------------|
| 1 BEDROOM + D | EN         |
| Suite Area    | 630 sq.ft  |
| Outdoor Area  | 257 sq.ft  |

| 630 |
|-----|
|-----|

| View          | North West |
|---------------|------------|
| 1 BEDROOM + D | EN         |
| Suite Area    | 630 sq.ft  |
| Outdoor Area  | 44 sq.ft   |

East Tower - Floor 10

East Tower - Floors 7-8

гÞ

| View          | South     |
|---------------|-----------|
| 1 BEDROOM + D | EN        |
| Suite Area    | 639 sq.ft |
| Outdoor Area  | 43 sq.ft  |

East Tower - Floor 10

B11

643

| View          | South     |
|---------------|-----------|
| 1 BEDROOM +DI | EN        |
| Suite Area    | 643 sq.ft |
| Outdoor Area  | 46 sq.ft  |

East Tower - Floor 10

B11

| 782 | View         | North     |
|-----|--------------|-----------|
|     | 2 BEDROOM    |           |
|     | Suite Area   | 782 sq.ft |
|     | Outdoor Area | 155 sq.ft |