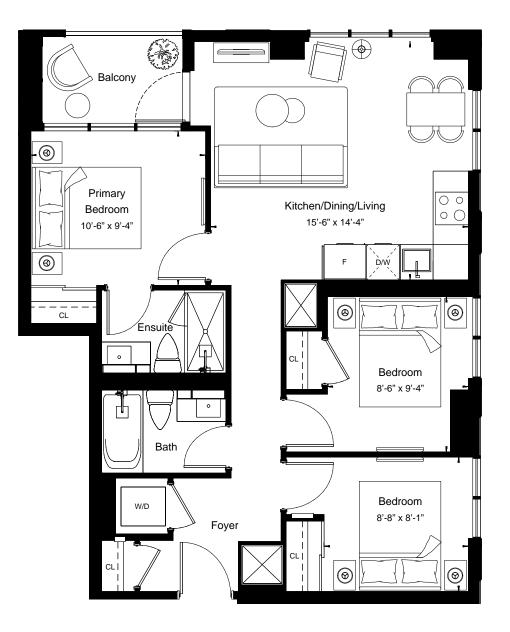

681

| <u> </u> | 702 | View         | East      |
|----------|-----|--------------|-----------|
|          |     | 2 BEDROOM    |           |
| VERGE    |     | Suite Area   | 702 sq.ft |
| PHASE 2  |     | Outdoor Area | 117 sq.ft |
|          |     |              |           |