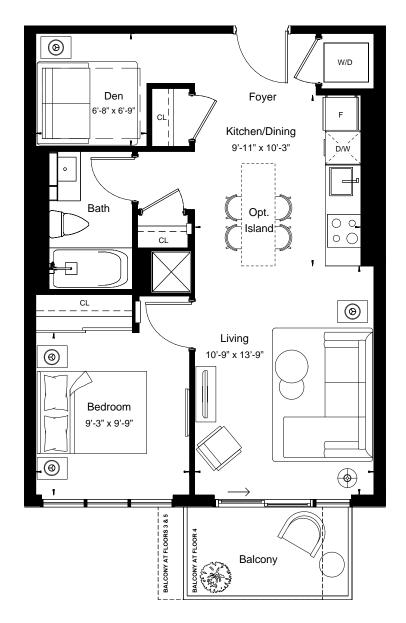

East Tower - Floors 3-5 NL

All details and stated room dimensions are approximate and subject to change without notice. The size, location and/or configuration of the windows and spandrel glass shown may be changed, varied or mirrored. Floor area measured in accordance with Tarion requirements. Furniture, kitchen islands and dashed walls are representational only and do not form any part of any contract document. Column sizes shown are average for the building and will vary in size. E. & O.E. Please refer to the agreement.