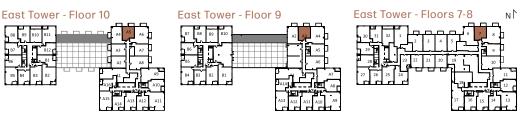

East Tower - Floors 7-8

| 7 | View         | North     |
|---|--------------|-----------|
|   | 1 BEDROOM    |           |
|   | Suite Area   | 477 sq.ft |
|   | Outdoor Area | 46 sq.ft  |

| View         | South     |
|--------------|-----------|
| 1 BEDROOM    |           |
| Suite Area   | 488 sq.ft |
| Outdoor Area | 271 sq.ft |

East Tower - Floor 10

| View         | North     |
|--------------|-----------|
| 1 BEDROOM    |           |
| Suite Area   | 514 sq.ft |
| Outdoor Area | 198 sq.ft |

| 53 | 4 |
|----|---|
|----|---|

| View         | North     |
|--------------|-----------|
| 1 BEDROOM    |           |
| Suite Area   | 534 sq.ft |
| Outdoor Area | 39 sq.ft  |

| 543 |
|-----|
|-----|

| View          | West      |
|---------------|-----------|
| 1 BEDROOM + D | PEN       |
| Suite Area    | 543 sq.ft |
| Outdoor Area  | 40 sq.ft  |

East Tower - Floor 10

| 46 | ٧ |
|----|---|
|    |   |