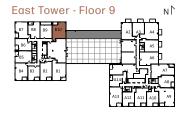

| 762 |
|-----|
|-----|

| View         | South East |
|--------------|------------|
| 2 BEDROOM    |            |
| Suite Area   | 762 sq.ft  |
| Outdoor Area | 46 sq.ft   |

East Tower - Floor 9

All details and stated room dimensions are approximate and subject to change without notice. The size, location and/or configuration of the windows and spandrel glass shown may be changed, varied or mirrored. Floor area measured in accordance with Tarion requirements. Furniture, kitchen islands and dashed walls are representational only and do not form any part of any contract document. Column sizes shown are average for the building and will vary in size. E. & O.E. Please refer to the agreement.