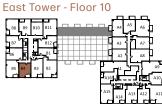

East Tower - Floor 10

| View         | North     |
|--------------|-----------|
| 1 BEDROOM    |           |
| Suite Area   | 514 sq.ft |
| Outdoor Area | 198 sq.ft |

| 53 | 4 |
|----|---|
|----|---|

| View         | North     |
|--------------|-----------|
| 1 BEDROOM    |           |
| Suite Area   | 534 sq.ft |
| Outdoor Area | 39 sq.ft  |

| 543 |
|-----|
|-----|

| View          | West      |
|---------------|-----------|
| 1 BEDROOM + D | PEN       |
| Suite Area    | 543 sq.ft |
| Outdoor Area  | 40 sq.ft  |

East Tower - Floor 10

| 46 | ٧ |
|----|---|
|    |   |

# East Tower - Floor 10

| View          | North West |
|---------------|------------|
| 1 BEDROOM + D | EN         |
| Suite Area    | 630 sq.ft  |
| Outdoor Area  | 257 sq.ft  |

| 630 |
|-----|
|-----|

| View          | North West |
|---------------|------------|
| 1 BEDROOM + D | EN         |
| Suite Area    | 630 sq.ft  |
| Outdoor Area  | 44 sq.ft   |

East Tower - Floor 10

East Tower - Floors 7-8

гÞ

| View          | South     |
|---------------|-----------|
| 1 BEDROOM + D | EN        |
| Suite Area    | 639 sq.ft |
| Outdoor Area  | 43 sq.ft  |

East Tower - Floor 10

B11

643

| View          | South     |
|---------------|-----------|
| 1 BEDROOM +DI | EN        |
| Suite Area    | 643 sq.ft |
| Outdoor Area  | 46 sq.ft  |

| 709 |
|-----|
|-----|

| View         | North East |
|--------------|------------|
| 2 BEDROOM    |            |
| Suite Area   | 709 sq.ft  |
| Outdoor Area | 41 sq.ft   |

East Tower - Floor 10

| View         | South West |
|--------------|------------|
| 2 BEDROOM    |            |
| Suite Area   | 716 sq.ft  |
| Outdoor Area | 43 sq.ft   |
|              |            |

East Tower - Floor 10

B11

| 782 | View         | North     |
|-----|--------------|-----------|
|     | 2 BEDROOM    |           |
|     | Suite Area   | 782 sq.ft |
|     | Outdoor Area | 155 sq.ft |