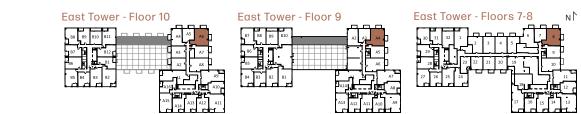

East Tower - Floors 7-8

| 7 | View         | North     |
|---|--------------|-----------|
|   | 1 BEDROOM    |           |
|   | Suite Area   | 477 sq.ft |
|   | Outdoor Area | 46 sq.ft  |

| View         | South     |
|--------------|-----------|
| 1 BEDROOM    |           |
| Suite Area   | 488 sq.ft |
| Outdoor Area | 271 sq.ft |

East Tower - Floor 10

| View         | North     |
|--------------|-----------|
| 1 BEDROOM    |           |
| Suite Area   | 514 sq.ft |
| Outdoor Area | 198 sq.ft |

| 53 | 4 |
|----|---|
|----|---|

| View         | North     |
|--------------|-----------|
| 1 BEDROOM    |           |
| Suite Area   | 534 sq.ft |
| Outdoor Area | 39 sq.ft  |

East Tower - Floors 7-8

| View            | North             |  |
|-----------------|-------------------|--|
| 1 BEDROOM + DEN |                   |  |
| Suite Area      | 629 sq.ft         |  |
| Outdoor Area    | 46 sq.ft Floor 9  |  |
|                 | 92 sq.ft Floor 10 |  |