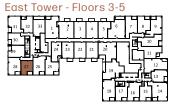

East Tower - Floors 3-5 NL

All details and stated room dimensions are approximate and subject to change without notice. The size, location and/or configuration of the windows and spandrel glass shown may be changed, varied or mirrored. Floor area measured in accordance with Tarion requirements. Furniture, kitchen islands and dashed walls are representational only and do not form any part of any contract document. Column sizes shown are average for the building and will vary in size. E. & O.E. Please refer to the agreement.

| 79 | 8 |
|----|---|
|----|---|

| View         | South West |
|--------------|------------|
| 2 BEDROOM    |            |
| Suite Area   | 798 sq.ft  |
| Outdoor Area | 46 sq.ft   |

East Tower - Floors 3-5