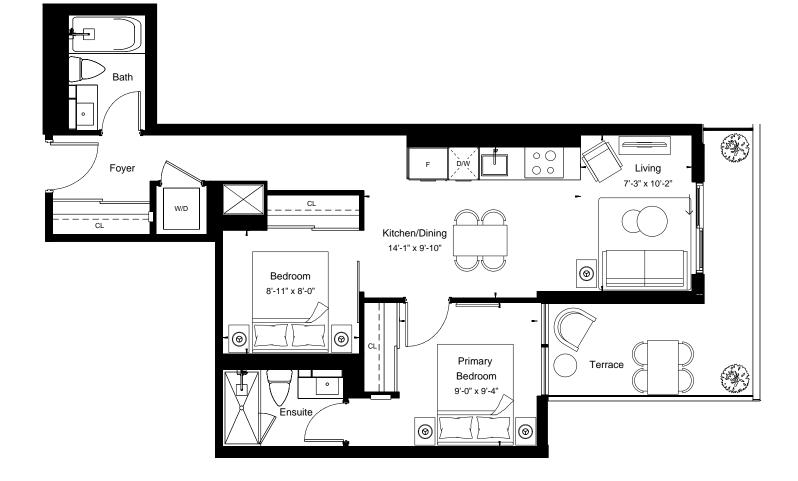

East Tower - Floor 10

East Tower - Floor 2

All details and stated room dimensions are approximate and subject to change without notice. The size, location and/or configuration of the windows and spandrel glass shown may be changed, varied or mirrored. Floor area measured in accordance with Tarion requirements. Furniture, kitchen islands and dashed walls are representational only and do not form any part of any contract document. Column sizes shown are average for the building and will vary in size. E. & O.E. Please refer to the agreement.

631

| View           | South West |
|----------------|------------|
| 1 BEDROOM + DI | EN         |
| Suite Area     | 631 sq.ft  |
| Outdoor Area   | 418 sq.ft  |

| East Tov | ver-  | Flo | or | 2     |    | NГ    |
|----------|-------|-----|----|-------|----|-------|
|          | 10 11 | 12  | 13 | 14 15 |    |       |
|          |       |     |    | 29    | jĘ |       |
|          |       |     |    | 27 26 | 25 | 24 23 |

## 783

| View         | North     |
|--------------|-----------|
| 2 BEDROOM    |           |
| Suite Area   | 783 sq.ft |
| Outdoor Area | 269 sq.ft |

| East Tow | er - F | loor  | 2                          | N | 1 |
|----------|--------|-------|----------------------------|---|---|
|          |        | 12 13 | 14 15<br>29<br>28<br>27 26 |   |   |