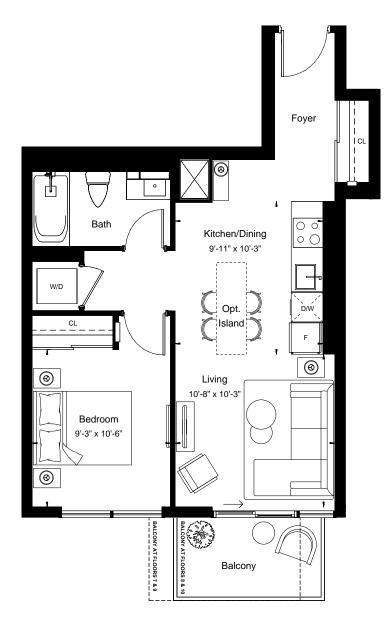

East Tower - Floor 10

| View         | North     |
|--------------|-----------|
| 1 BEDROOM    |           |
| Suite Area   | 514 sq.ft |
| Outdoor Area | 198 sq.ft |

| 53 | 4 |
|----|---|
|----|---|

| View         | North     |
|--------------|-----------|
| 1 BEDROOM    |           |
| Suite Area   | 534 sq.ft |
| Outdoor Area | 39 sq.ft  |

| 543 |
|-----|
|-----|

| View          | West      |
|---------------|-----------|
| 1 BEDROOM + D | PEN       |
| Suite Area    | 543 sq.ft |
| Outdoor Area  | 40 sq.ft  |

East Tower - Floor 10

| 46 | ٧ |
|----|---|
|    |   |