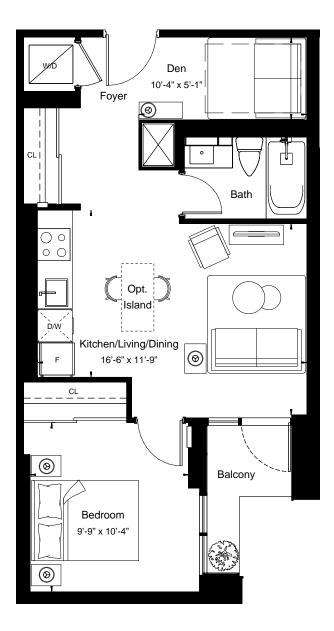

East Tower - Floors 3-5 NL

All details and stated room dimensions are approximate and subject to change without notice. The size, location and/or configuration of the windows and spandrel glass shown may be changed, varied or mirrored. Floor area measured in accordance with Tarion requirements. Furniture, kitchen islands and dashed walls are representational only and do not form any part of any contract document. Column sizes shown are average for the building and will vary in size. E. & O.E. Please refer to the agreement.