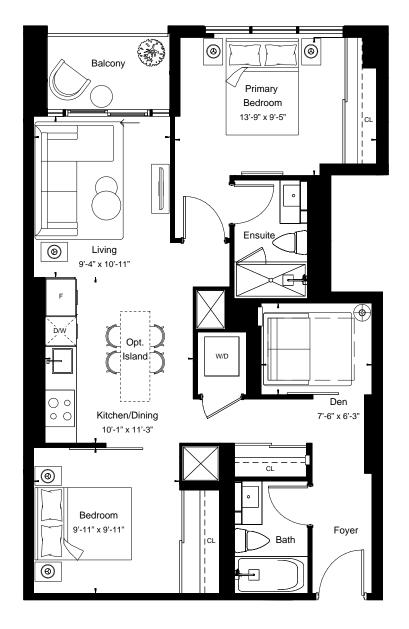

East Tower - Floor 10

East Tower - Floor 2

All details and stated room dimensions are approximate and subject to change without notice. The size, location and/or configuration of the windows and spandrel glass shown may be changed, varied or mirrored. Floor area measured in accordance with Tarion requirements. Furniture, kitchen islands and dashed walls are representational only and do not form any part of any contract document. Column sizes shown are average for the building and will vary in size. E. & O.E. Please refer to the agreement.