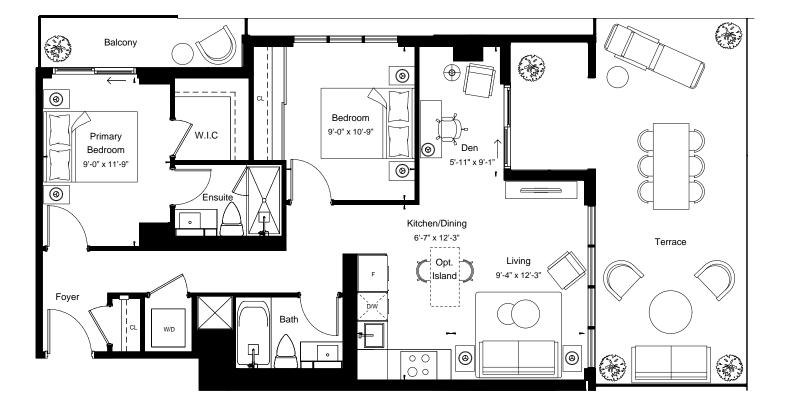

| 762 |
|-----|
|-----|

| View         | South East |
|--------------|------------|
| 2 BEDROOM    |            |
| Suite Area   | 762 sq.ft  |
| Outdoor Area | 46 sq.ft   |

East Tower - Floor 9

All details and stated room dimensions are approximate and subject to change without notice. The size, location and/or configuration of the windows and spandrel glass shown may be changed, varied or mirrored. Floor area measured in accordance with Tarion requirements. Furniture, kitchen islands and dashed walls are representational only and do not form any part of any contract document. Column sizes shown are average for the building and will vary in size. E. & O.E. Please refer to the agreement.