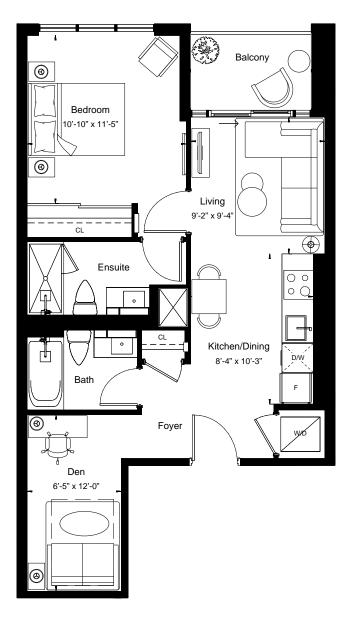

All details and stated room dimensions are approximate and subject to change without notice. The size, location and/or configuration of the windows and spandrel glass shown may be changed, varied or mirrored. Floor area measured in accordance with Tarion requirements. Furniture, kitchen islands and dashed walls are representational only and do not form any part of any contract document. Column sizes shown are average for the building and will vary in size. E. & O.E. Please refer to the agreement.

East Tower - Floors 3-5 NL

All details and stated room dimensions are approximate and subject to change without notice. The size, location and/or configuration of the windows and spandrel glass shown may be changed, varied or mirrored. Floor area measured in accordance with Tarion requirements. Furniture, kitchen islands and dashed walls are representational only and do not form any part of any contract document. Column sizes shown are average for the building and will vary in size. E. & O.E. Please refer to the agreement.