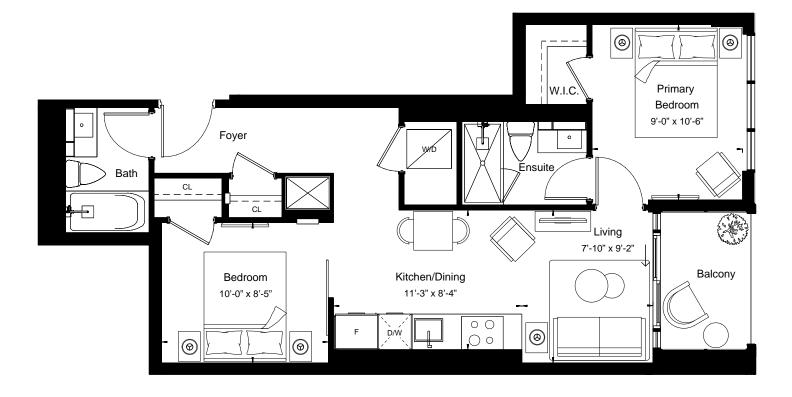

East Tower - Floor 10

East Tower - Floor 2

All details and stated room dimensions are approximate and subject to change without notice. The size, location and/or configuration of the windows and spandrel glass shown may be changed, varied or mirrored. Floor area measured in accordance with Tarion requirements. Furniture, kitchen islands and dashed walls are representational only and do not form any part of any contract document. Column sizes shown are average for the building and will vary in size. E. & O.E. Please refer to the agreement.