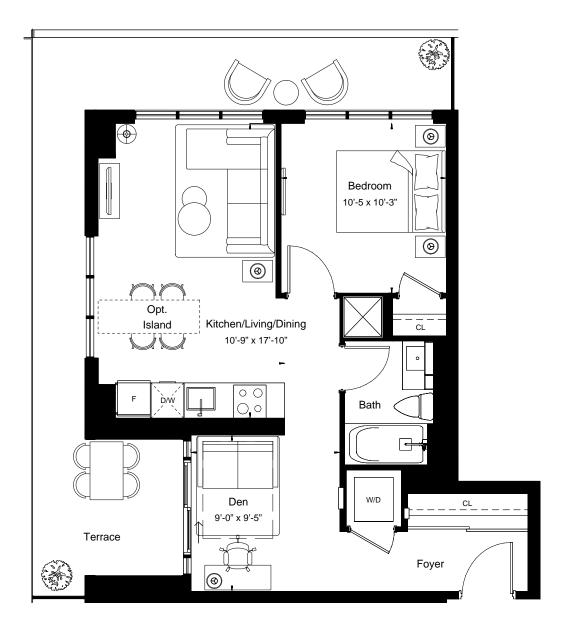

East Tower - Floor 10

| View         | North     |
|--------------|-----------|
| 1 BEDROOM    |           |
| Suite Area   | 514 sq.ft |
| Outdoor Area | 198 sq.ft |

| 53 | 4 |
|----|---|
|----|---|

| View         | North     |
|--------------|-----------|
| 1 BEDROOM    |           |
| Suite Area   | 534 sq.ft |
| Outdoor Area | 39 sq.ft  |