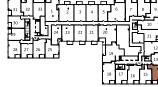

631

| View           | South West |
|----------------|------------|
| 1 BEDROOM + DI | EN         |
| Suite Area     | 631 sq.ft  |
| Outdoor Area   | 418 sq.ft  |

| East Tov | ver-  | Flo | or | 2     |    | NГ    |
|----------|-------|-----|----|-------|----|-------|
|          | 10 11 | 12  | 13 | 14 15 |    |       |
|          |       |     |    | 29    | jĘ |       |
|          |       |     |    | 27 26 | 25 | 24 23 |

## 783

| View         | North     |
|--------------|-----------|
| 2 BEDROOM    |           |
| Suite Area   | 783 sq.ft |
| Outdoor Area | 269 sq.ft |

| East Tow | er - F | loor  | 2                          | N | 1 |
|----------|--------|-------|----------------------------|---|---|
|          |        | 12 13 | 14 15<br>29<br>28<br>27 26 |   |   |