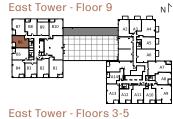

| 762 |
|-----|
|-----|

| View         | South East |
|--------------|------------|
| 2 BEDROOM    |            |
| Suite Area   | 762 sq.ft  |
| Outdoor Area | 46 sq.ft   |

East Tower - Floor 9

All details and stated room dimensions are approximate and subject to change without notice. The size, location and/or configuration of the windows and spandrel glass shown may be changed, varied or mirrored. Floor area measured in accordance with Tarion requirements. Furniture, kitchen islands and dashed walls are representational only and do not form any part of any contract document. Column sizes shown are average for the building and will vary in size. E. & O.E. Please refer to the agreement.