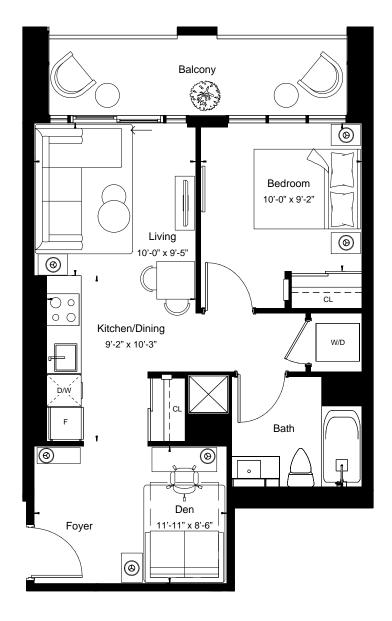

| 79 | 8 |
|----|---|
|----|---|

| View         | South West |
|--------------|------------|
| 2 BEDROOM    |            |
| Suite Area   | 798 sq.ft  |
| Outdoor Area | 46 sq.ft   |

East Tower - Floors 3-5