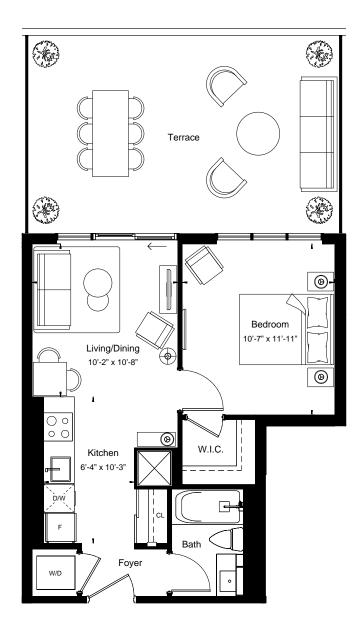

East Tower - Floor 10

East Tower - Floor 2

All details and stated room dimensions are approximate and subject to change without notice. The size, location and/or configuration of the windows and spandrel glass shown may be changed, varied or mirrored. Floor area measured in accordance with Tarion requirements. Furniture, kitchen islands and dashed walls are representational only and do not form any part of any contract document. Column sizes shown are average for the building and will vary in size. E. & O.E. Please refer to the agreement.