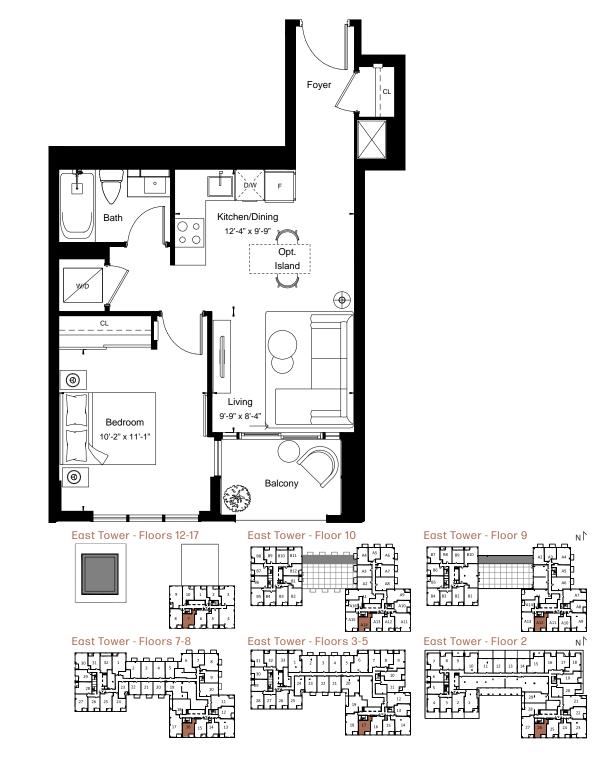

All details and stated room dimensions are approximate and subject to change without notice. The size, location and/or configuration of the windows and spandrel glass shown may be changed, varied or mirrored. Floor area measured in accordance with Tarion requirements. Furniture, kitchen islands and dashed walls are representational only and do not form any part of any contract document. Column sizes shown are average for the building and will vary in size. E. & O.E. Please refer to the agreement.