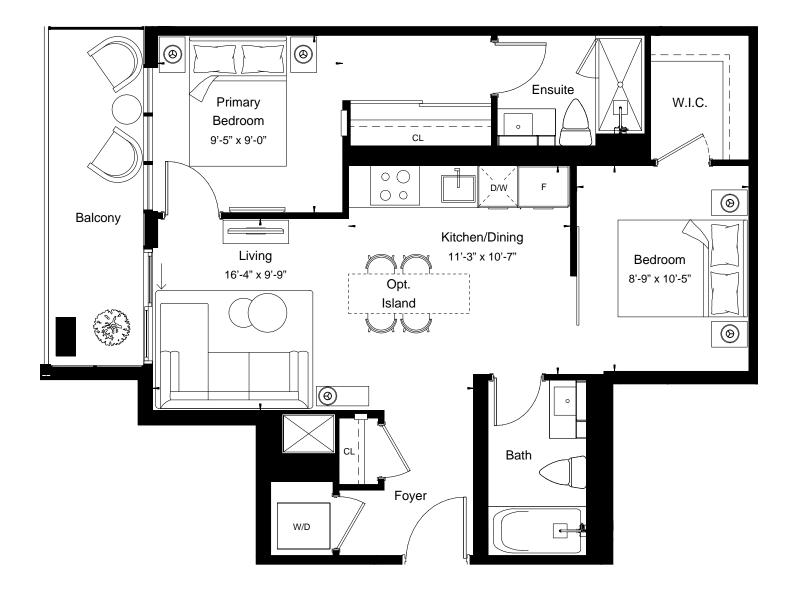

East Tower - Floors 3-5 NL

All details and stated room dimensions are approximate and subject to change without notice. The size, location and/or configuration of the windows and spandrel glass shown may be changed, varied or mirrored. Floor area measured in accordance with Tarion requirements. Furniture, kitchen islands and dashed walls are representational only and do not form any part of any contract document. Column sizes shown are average for the building and will vary in size. E. & O.E. Please refer to the agreement.