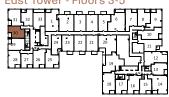

East Tower - Floors 3-5 NL

All details and stated room dimensions are approximate and subject to change without notice. The size, location and/or configuration of the windows and spandrel glass shown may be changed, varied or mirrored. Floor area measured in accordance with Tarion requirements. Furniture, kitchen islands and dashed walls are representational only and do not form any part of any contract document. Column sizes shown are average for the building and will vary in size. E. & O.E. Please refer to the agreement.

| 79 | 8 |
|----|---|
|----|---|

| View         | South West |
|--------------|------------|
| 2 BEDROOM    |            |
| Suite Area   | 798 sq.ft  |
| Outdoor Area | 46 sq.ft   |

East Tower - Floors 3-5