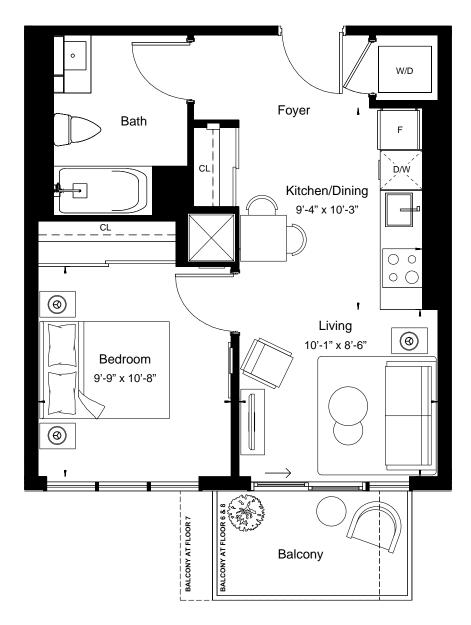

| 4 | 7 | 6 |
|---|---|---|
|---|---|---|

| View         | South East |
|--------------|------------|
| 1 BEDROOM    |            |
| Suite Area   | 476 sq.ft  |
| Outdoor Area | 28 sq.ft   |

East Tower - Floor 6

All details and stated room dimensions are approximate and subject to change without notice. The size, location and/or configuration of the windows and spandrel glass shown may be changed, varied or mirrored. Floor area measured in accordance with Tarion requirements. Furniture, kitchen islands and dashed walls are representational only and do not form any part of any contract document. Column sizes shown are average for the building and will vary in size. E. & O.E. Please refer to the agreement.