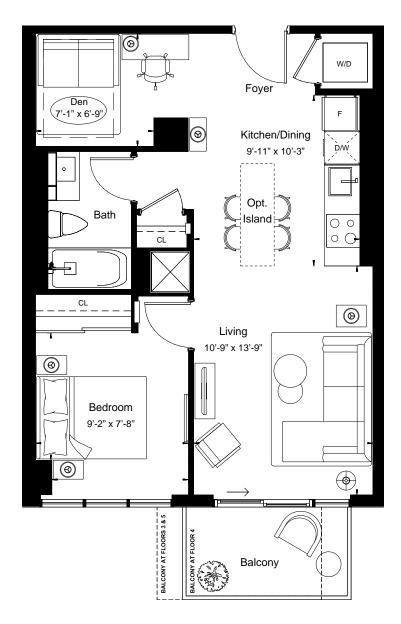

East Tower - Floors 3-5 NL

All details and stated room dimensions are approximate and subject to change without notice. The size, location and/or configuration of the windows and spandrel glass shown may be changed, varied or mirrored. Floor area measured in accordance with Tarion requirements. Furniture, kitchen islands and dashed walls are representational only and do not form any part of any contract document. Column sizes shown are average for the building and will vary in size. E. & O.E. Please refer to the agreement.