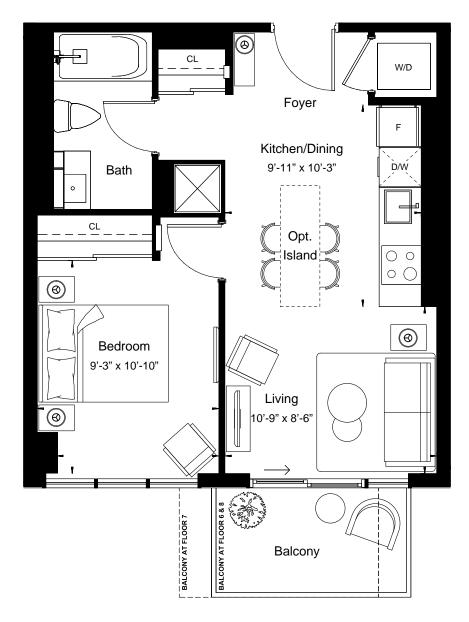

All details and stated room dimensions are approximate and subject to change without notice. The size, location and/or configuration of the windows and spandrel glass shown may be changed, varied or mirrored. Floor area measured in accordance with Tarion requirements. Furniture, kitchen islands and dashed walls are representational only and do not form any part of any contract document. Column sizes shown are average for the building and will vary in size. E. & O.E. Please refer to the agreement.