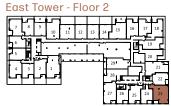

East Tower - Floor 10

East Tower - Floor 2

All details and stated room dimensions are approximate and subject to change without notice. The size, location and/or configuration of the windows and spandrel glass shown may be changed, varied or mirrored. Floor area measured in accordance with Tarion requirements. Furniture, kitchen islands and dashed walls are representational only and do not form any part of any contract document. Column sizes shown are average for the building and will vary in size. E. & O.E. Please refer to the agreement.

631

| View           | South West |
|----------------|------------|
| 1 BEDROOM + DI | EN         |
| Suite Area     | 631 sq.ft  |
| Outdoor Area   | 418 sq.ft  |

| East Tov | ver-  | Flo | or | 2     |    | NГ    |
|----------|-------|-----|----|-------|----|-------|
|          | 10 11 | 12  | 13 | 14 15 |    |       |
|          |       |     |    | 29    | jĘ |       |
|          |       |     |    | 27 26 | 25 | 24 23 |

## 783

| View         | North     |
|--------------|-----------|
| 2 BEDROOM    |           |
| Suite Area   | 783 sq.ft |
| Outdoor Area | 269 sq.ft |

| East Tow | er - F | loor  | 2                          | N | 1 |
|----------|--------|-------|----------------------------|---|---|
|          |        | 12 13 | 14 15<br>29<br>28<br>27 26 |   |   |