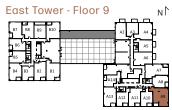

| 762 |
|-----|
|-----|

| View         | South East |
|--------------|------------|
| 2 BEDROOM    |            |
| Suite Area   | 762 sq.ft  |
| Outdoor Area | 46 sq.ft   |

East Tower - Floor 9

All details and stated room dimensions are approximate and subject to change without notice. The size, location and/or configuration of the windows and spandrel glass shown may be changed, varied or mirrored. Floor area measured in accordance with Tarion requirements. Furniture, kitchen islands and dashed walls are representational only and do not form any part of any contract document. Column sizes shown are average for the building and will vary in size. E. & O.E. Please refer to the agreement.