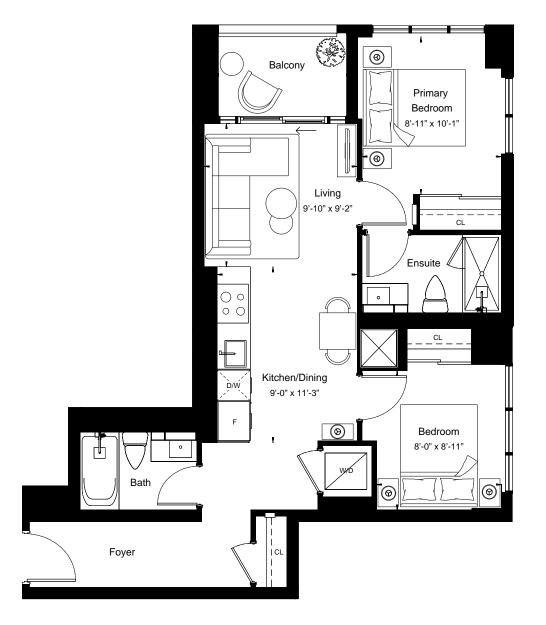

East Tower - Floor 10

East Tower - Floor 2

All details and stated room dimensions are approximate and subject to change without notice. The size, location and/or configuration of the windows and spandrel glass shown may be changed, varied or mirrored. Floor area measured in accordance with Tarion requirements. Furniture, kitchen islands and dashed walls are representational only and do not form any part of any contract document. Column sizes shown are average for the building and will vary in size. E. & O.E. Please refer to the agreement.