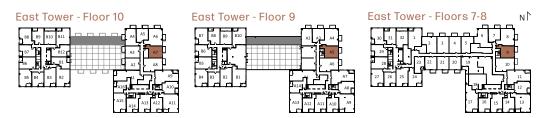

East Tower - Floors 7-8

| 7 | View         | North     |
|---|--------------|-----------|
|   | 1 BEDROOM    |           |
|   | Suite Area   | 477 sq.ft |
|   | Outdoor Area | 46 sq.ft  |

| View         | South     |
|--------------|-----------|
| 1 BEDROOM    |           |
| Suite Area   | 488 sq.ft |
| Outdoor Area | 271 sq.ft |

East Tower - Floor 10

| View         | North     |
|--------------|-----------|
| 1 BEDROOM    |           |
| Suite Area   | 514 sq.ft |
| Outdoor Area | 198 sq.ft |

| 53 | 4 |
|----|---|
|----|---|

| View         | North     |
|--------------|-----------|
| 1 BEDROOM    |           |
| Suite Area   | 534 sq.ft |
| Outdoor Area | 39 sq.ft  |