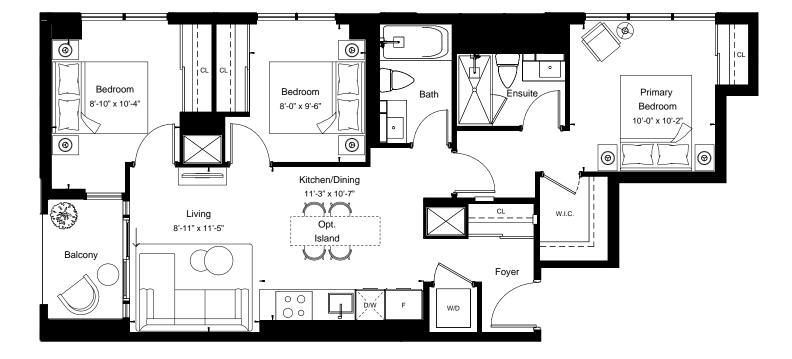

East Tower - Floors 7-8

| 7 | View         | North     |
|---|--------------|-----------|
|   | 1 BEDROOM    |           |
|   | Suite Area   | 477 sq.ft |
|   | Outdoor Area | 46 sq.ft  |

| View         | South     |
|--------------|-----------|
| 1 BEDROOM    |           |
| Suite Area   | 488 sq.ft |
| Outdoor Area | 271 sq.ft |

East Tower - Floors 7-8

| View          | North     |
|---------------|-----------|
| 1 BEDROOM + D | EN        |
| Suite Area    | 555 sq.ft |
| Outdoor Area  | 46 sq.ft  |

| 561 |
|-----|
|-----|

| View          | South East |
|---------------|------------|
| 1 BEDROOM + D | EN         |
| Suite Area    | 561 sq.ft  |
| Outdoor Area  | 28 sq.ft   |

East Tower - Floors 7-8

| View            | North             |  |
|-----------------|-------------------|--|
| 1 BEDROOM + DEN |                   |  |
| Suite Area      | 629 sq.ft         |  |
| Outdoor Area    | 46 sq.ft Floor 9  |  |
|                 | 92 sq.ft Floor 10 |  |