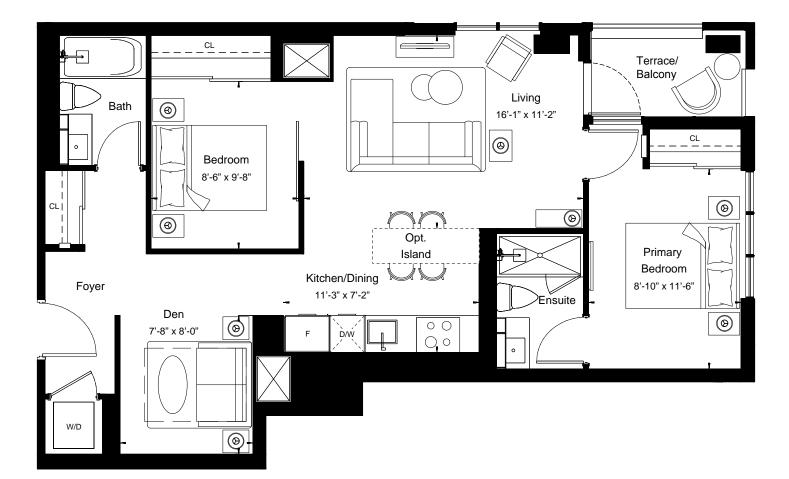

East Tower - Floors 3-5 NL

All details and stated room dimensions are approximate and subject to change without notice. The size, location and/or configuration of the windows and spandrel glass shown may be changed, varied or mirrored. Floor area measured in accordance with Tarion requirements. Furniture, kitchen islands and dashed walls are representational only and do not form any part of any contract document. Column sizes shown are average for the building and will vary in size. E. & O.E. Please refer to the agreement.