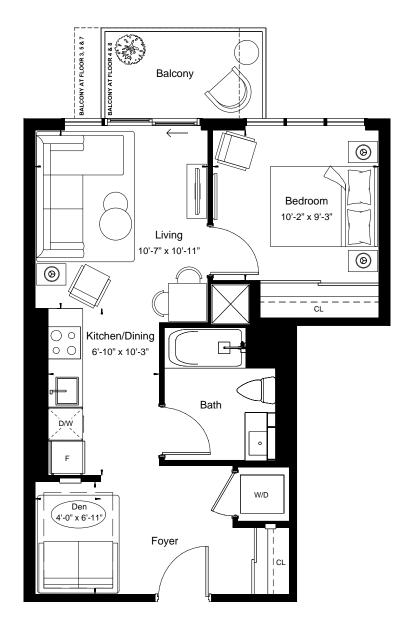

East Tower - Floor 10

| View         | North     |
|--------------|-----------|
| 1 BEDROOM    |           |
| Suite Area   | 514 sq.ft |
| Outdoor Area | 198 sq.ft |

| 53 | 4 |
|----|---|
|----|---|

| View         | North     |
|--------------|-----------|
| 1 BEDROOM    |           |
| Suite Area   | 534 sq.ft |
| Outdoor Area | 39 sq.ft  |