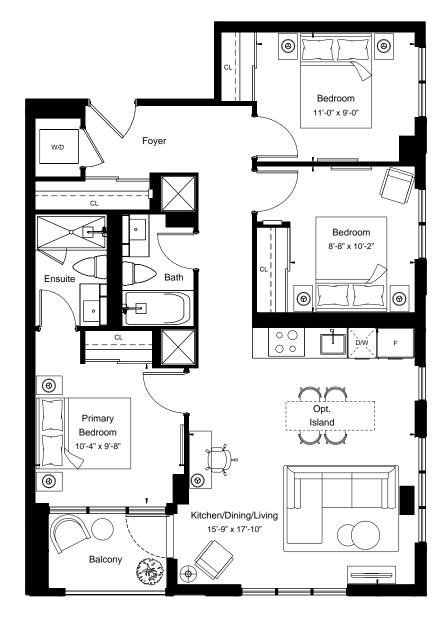

# East Tower - Floors 12-17 N

|                 | View         | South     |  |
|-----------------|--------------|-----------|--|
| 1 BEDROOM + DEN |              | EN        |  |
|                 | Suite Area   | 612 sq.ft |  |
|                 | Outdoor Area | 48 sq.ft  |  |