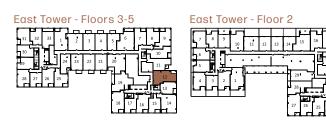

East Tower - Floor 10

East Tower - Floor 2

All details and stated room dimensions are approximate and subject to change without notice. The size, location and/or configuration of the windows and spandrel glass shown may be changed, varied or mirrored. Floor area measured in accordance with Tarion requirements. Furniture, kitchen islands and dashed walls are representational only and do not form any part of any contract document. Column sizes shown are average for the building and will vary in size. E. & O.E. Please refer to the agreement.

East Tower - Floors 3-5 NL

All details and stated room dimensions are approximate and subject to change without notice. The size, location and/or configuration of the windows and spandrel glass shown may be changed, varied or mirrored. Floor area measured in accordance with Tarion requirements. Furniture, kitchen islands and dashed walls are representational only and do not form any part of any contract document. Column sizes shown are average for the building and will vary in size. E. & O.E. Please refer to the agreement.