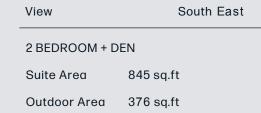

| 762 |
|-----|
|-----|

| View         | South East |
|--------------|------------|
| 2 BEDROOM    |            |
| Suite Area   | 762 sq.ft  |
| Outdoor Area | 46 sq.ft   |

East Tower - Floor 9

All details and stated room dimensions are approximate and subject to change without notice. The size, location and/or configuration of the windows and spandrel glass shown may be changed, varied or mirrored. Floor area measured in accordance with Tarion requirements. Furniture, kitchen islands and dashed walls are representational only and do not form any part of any contract document. Column sizes shown are average for the building and will vary in size. E. & O.E. Please refer to the agreement.