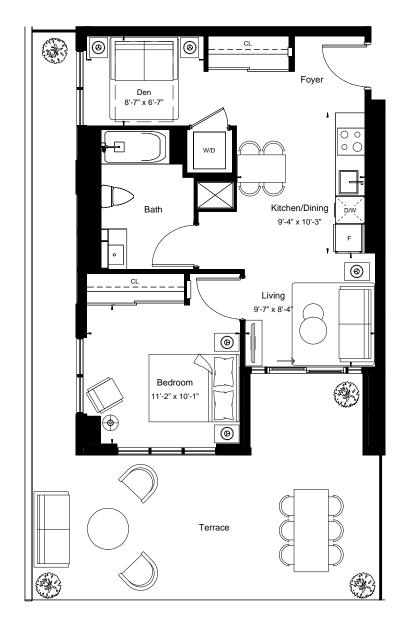

East Tower - Floors 3-5 NL

All details and stated room dimensions are approximate and subject to change without notice. The size, location and/or configuration of the windows and spandrel glass shown may be changed, varied or mirrored. Floor area measured in accordance with Tarion requirements. Furniture, kitchen islands and dashed walls are representational only and do not form any part of any contract document. Column sizes shown are average for the building and will vary in size. E. & O.E. Please refer to the agreement.