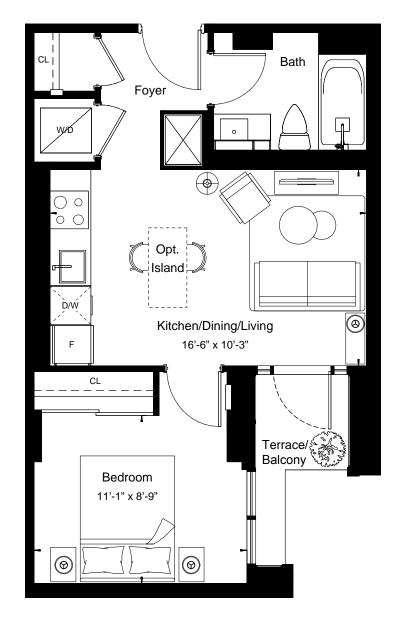

| 4 | 7 | 6 |
|---|---|---|
|---|---|---|

| View         | South East |
|--------------|------------|
| 1 BEDROOM    |            |
| Suite Area   | 476 sq.ft  |
| Outdoor Area | 28 sq.ft   |

East Tower - Floor 6

All details and stated room dimensions are approximate and subject to change without notice. The size, location and/or configuration of the windows and spandrel glass shown may be changed, varied or mirrored. Floor area measured in accordance with Tarion requirements. Furniture, kitchen islands and dashed walls are representational only and do not form any part of any contract document. Column sizes shown are average for the building and will vary in size. E. & O.E. Please refer to the agreement.