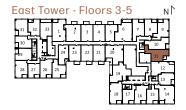

East Tower - Floors 3-5 NL

All details and stated room dimensions are approximate and subject to change without notice. The size, location and/or configuration of the windows and spandrel glass shown may be changed, varied or mirrored. Floor area measured in accordance with Tarion requirements. Furniture, kitchen islands and dashed walls are representational only and do not form any part of any contract document. Column sizes shown are average for the building and will vary in size. E. & O.E. Please refer to the agreement.