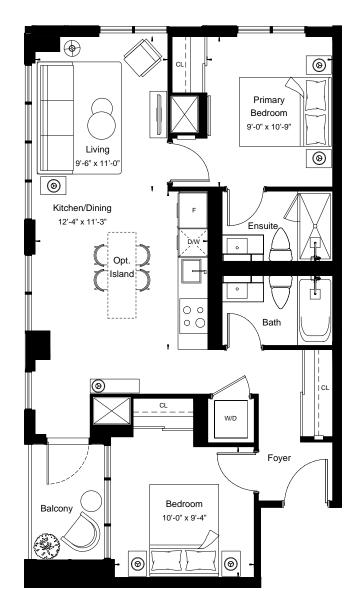

East Tower - Floors 7-8

| 7 | View         | North     |
|---|--------------|-----------|
|   | 1 BEDROOM    |           |
|   | Suite Area   | 477 sq.ft |
|   | Outdoor Area | 46 sq.ft  |

| View         | South     |
|--------------|-----------|
| 1 BEDROOM    |           |
| Suite Area   | 488 sq.ft |
| Outdoor Area | 271 sq.ft |

East Tower - Floors 7-8

| View          | North     |
|---------------|-----------|
| 1 BEDROOM + D | EN        |
| Suite Area    | 555 sq.ft |
| Outdoor Area  | 46 sq.ft  |

| 561 |
|-----|
|-----|

| View          | South East |
|---------------|------------|
| 1 BEDROOM + D | EN         |
| Suite Area    | 561 sq.ft  |
| Outdoor Area  | 28 sq.ft   |

East Tower - Floors 7-8

| View            | North             |  |
|-----------------|-------------------|--|
| 1 BEDROOM + DEN |                   |  |
| Suite Area      | 629 sq.ft         |  |
| Outdoor Area    | 46 sq.ft Floor 9  |  |
|                 | 92 sq.ft Floor 10 |  |