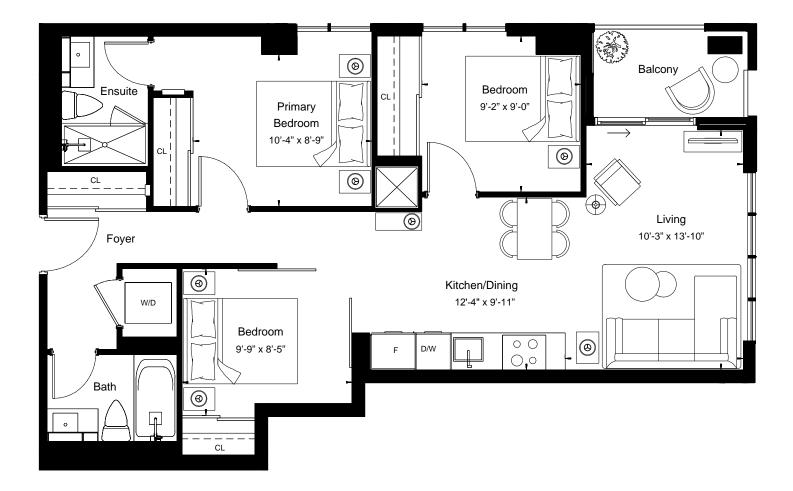

East Tower - Floors 3-5 NL

All details and stated room dimensions are approximate and subject to change without notice. The size, location and/or configuration of the windows and spandrel glass shown may be changed, varied or mirrored. Floor area measured in accordance with Tarion requirements. Furniture, kitchen islands and dashed walls are representational only and do not form any part of any contract document. Column sizes shown are average for the building and will vary in size. E. & O.E. Please refer to the agreement.