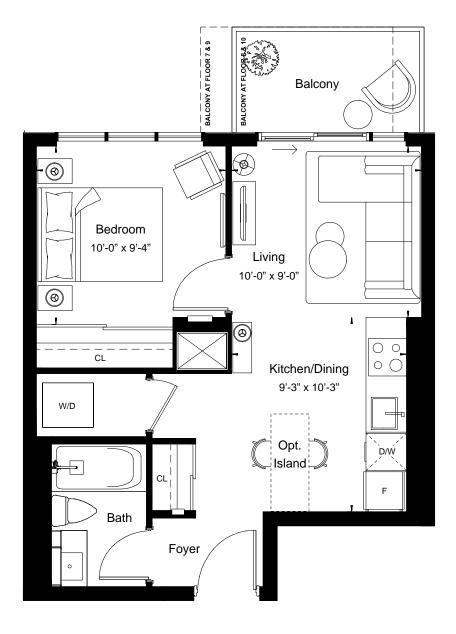

East Tower - Floors 7-8

| 7 | View         | North     |
|---|--------------|-----------|
|   | 1 BEDROOM    |           |
|   | Suite Area   | 477 sq.ft |
|   | Outdoor Area | 46 sq.ft  |

| View         | South     |
|--------------|-----------|
| 1 BEDROOM    |           |
| Suite Area   | 488 sq.ft |
| Outdoor Area | 271 sq.ft |

East Tower - Floors 3-5 NL

All details and stated room dimensions are approximate and subject to change without notice. The size, location and/or configuration of the windows and spandrel glass shown may be changed, varied or mirrored. Floor area measured in accordance with Tarion requirements. Furniture, kitchen islands and dashed walls are representational only and do not form any part of any contract document. Column sizes shown are average for the building and will vary in size. E. & O.E. Please refer to the agreement.