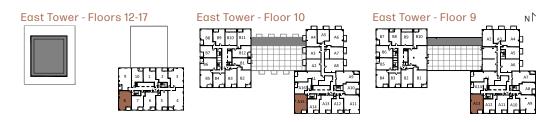

## East Tower - Floors 12-17

| 605 |
|-----|
|-----|

| View          | South     |
|---------------|-----------|
| 1 BEDROOM + D | EN        |
| Suite Area    | 605 sq.ft |
| Outdoor Area  | 43 sq.ft  |

# East Tower - Floors 12-17 N

|                 | View         | South     |  |
|-----------------|--------------|-----------|--|
| 1 BEDROOM + DEN |              | EN        |  |
|                 | Suite Area   | 612 sq.ft |  |
|                 | Outdoor Area | 48 sq.ft  |  |