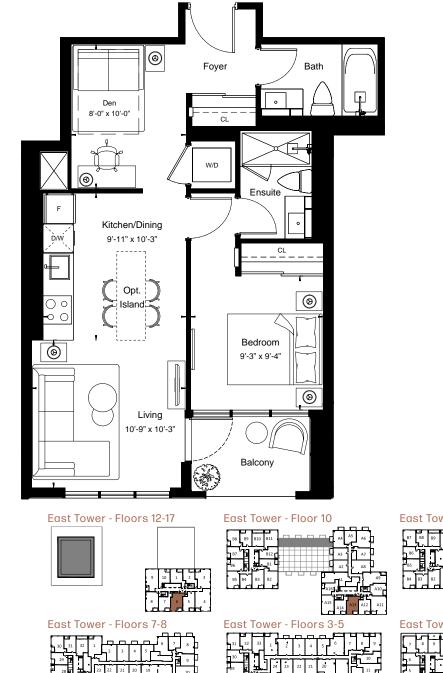

All details and stated room dimensions are approximate and subject to change without notice. The size, location and/or configuration of the windows and spandrel glass shown may be changed, varied or mirrored. Floor area measured in accordance with Tarion requirements. Furniture, kitchen islands and dashed walls are representational only and do not form any part of any contract document. Column sizes shown are average for the building and will vary in size. E. & O.E. Please refer to the agreement.

East Tower - Floor 10

East Tower - Floor 2

All details and stated room dimensions are approximate and subject to change without notice. The size, location and/or configuration of the windows and spandrel glass shown may be changed, varied or mirrored. Floor area measured in accordance with Tarion requirements. Furniture, kitchen islands and dashed walls are representational only and do not form any part of any contract document. Column sizes shown are average for the building and will vary in size. E. & O.E. Please refer to the agreement.

East Tower - Floors 3-5 NL

All details and stated room dimensions are approximate and subject to change without notice. The size, location and/or configuration of the windows and spandrel glass shown may be changed, varied or mirrored. Floor area measured in accordance with Tarion requirements. Furniture, kitchen islands and dashed walls are representational only and do not form any part of any contract document. Column sizes shown are average for the building and will vary in size. E. & O.E. Please refer to the agreement.