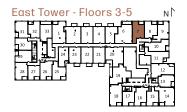

East Tower - Floors 3-5 NL

All details and stated room dimensions are approximate and subject to change without notice. The size, location and/or configuration of the windows and spandrel glass shown may be changed, varied or mirrored. Floor area measured in accordance with Tarion requirements. Furniture, kitchen islands and dashed walls are representational only and do not form any part of any contract document. Column sizes shown are average for the building and will vary in size. E. & O.E. Please refer to the agreement.