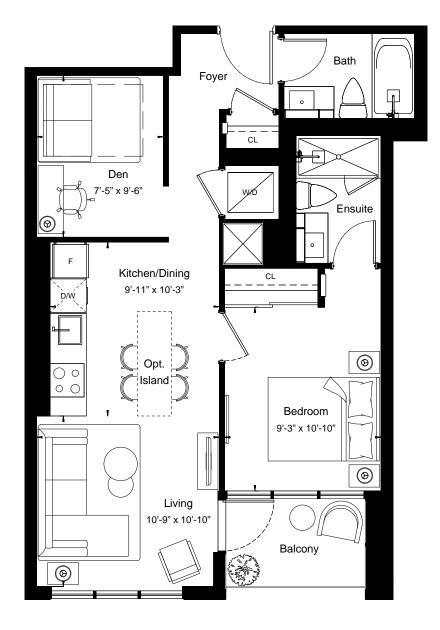

| 4 | 7 | 6 |
|---|---|---|
|---|---|---|

| View         | South East |
|--------------|------------|
| 1 BEDROOM    |            |
| Suite Area   | 476 sq.ft  |
| Outdoor Area | 28 sq.ft   |

East Tower - Floor 6

All details and stated room dimensions are approximate and subject to change without notice. The size, location and/or configuration of the windows and spandrel glass shown may be changed, varied or mirrored. Floor area measured in accordance with Tarion requirements. Furniture, kitchen islands and dashed walls are representational only and do not form any part of any contract document. Column sizes shown are average for the building and will vary in size. E. & O.E. Please refer to the agreement.