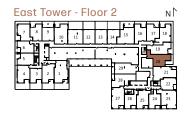

East Tower - Floor 10

East Tower - Floor 2

All details and stated room dimensions are approximate and subject to change without notice. The size, location and/or configuration of the windows and spandrel glass shown may be changed, varied or mirrored. Floor area measured in accordance with Tarion requirements. Furniture, kitchen islands and dashed walls are representational only and do not form any part of any contract document. Column sizes shown are average for the building and will vary in size. E. & O.E. Please refer to the agreement.