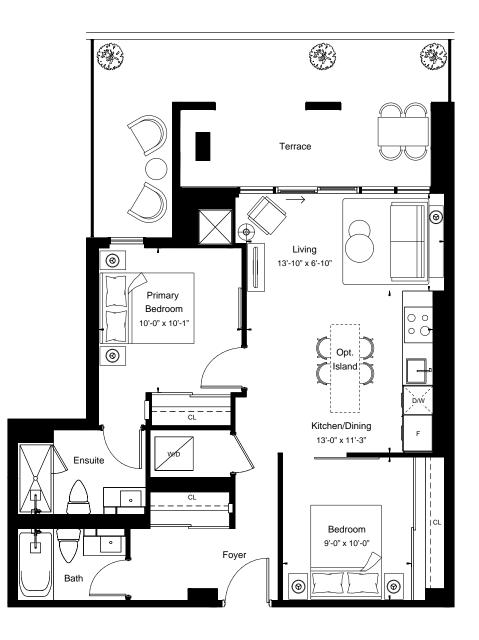

hange without notice. The size, location and/or configuration of the windows and spandrel glass shown may be changed, varied or mirrored. Floor area measured in accordance with Tarion requirements. Furniture, kitchen islands and dashed walls are representational only and do not form any part of any contract document. Column sizes shown are average for the building and will vary in size. E. & O.E. Please refer to the agreement.

East Tower - Floor 10

B11



| 782 | View         | North     |
|-----|--------------|-----------|
|     | 2 BEDROOM    |           |
|     | Suite Area   | 782 sq.ft |
|     | Outdoor Area | 155 sq.ft |









## 783

| View         | North     |
|--------------|-----------|
| 2 BEDROOM    |           |
| Suite Area   | 783 sq.ft |
| Outdoor Area | 269 sq.ft |



| East Tow | er - F | loor  | 2                          | N | 1 |
|----------|--------|-------|----------------------------|---|---|
|          |        | 12 13 | 14 15<br>29<br>28<br>27 26 |   |   |





| 79 | 8 |
|----|---|
|----|---|

| View         | South West |
|--------------|------------|
| 2 BEDROOM    |            |
| Suite Area   | 798 sq.ft  |
| Outdoor Area | 46 sq.ft   |







East Tower - Floors 3-5



| View         | North     |
|--------------|-----------|
| 3 BEDROOM    |           |
| Suite Area   | 799 sq.ft |
| Outdoor Area | 44 sq.ft  |









| 801 |  |
|-----|--|
|-----|--|

| View         | North     |
|--------------|-----------|
| 2 BEDROOM    |           |
| Suite Area   | 801 sq.ft |
| Outdoor Area | 43 sq.ft  |









| View         | North West |
|-