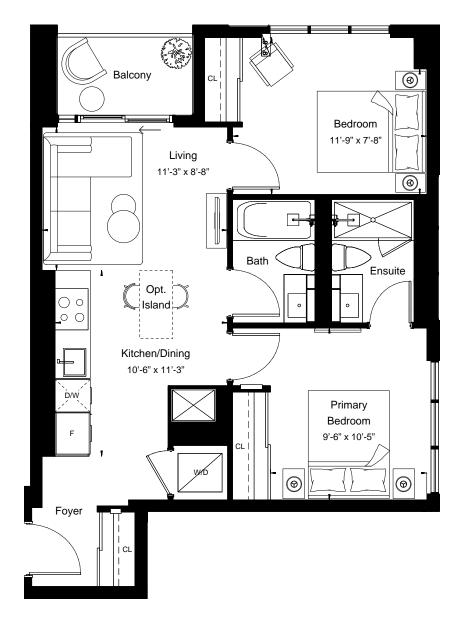

East Tower - Floors 3-5 NL

All details and stated room dimensions are approximate and subject to change without notice. The size, location and/or configuration of the windows and spandrel glass shown may be changed, varied or mirrored. Floor area measured in accordance with Tarion requirements. Furniture, kitchen islands and dashed walls are representational only and do not form any part of any contract document. Column sizes shown are average for the building and will vary in size. E. & O.E. Please refer to the agreement.