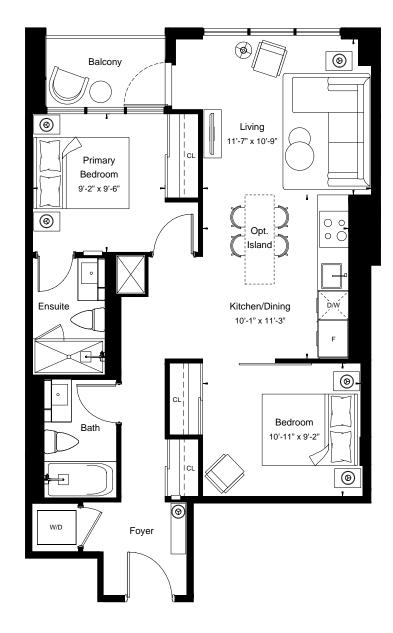

East Tower - Floors 3-5 NL

All details and stated room dimensions are approximate and subject to change without notice. The size, location and/or configuration of the windows and spandrel glass shown may be changed, varied or mirrored. Floor area measured in accordance with Tarion requirements. Furniture, kitchen islands and dashed walls are representational only and do not form any part of any contract document. Column sizes shown are average for the building and will vary in size. E. & O.E. Please refer to the agreement.