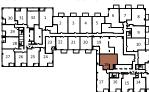

| 4 | 7 | 6 |
|---|---|---|
|---|---|---|

| View         | South East |
|--------------|------------|
| 1 BEDROOM    |            |
| Suite Area   | 476 sq.ft  |
| Outdoor Area | 28 sq.ft   |

East Tower - Floor 6