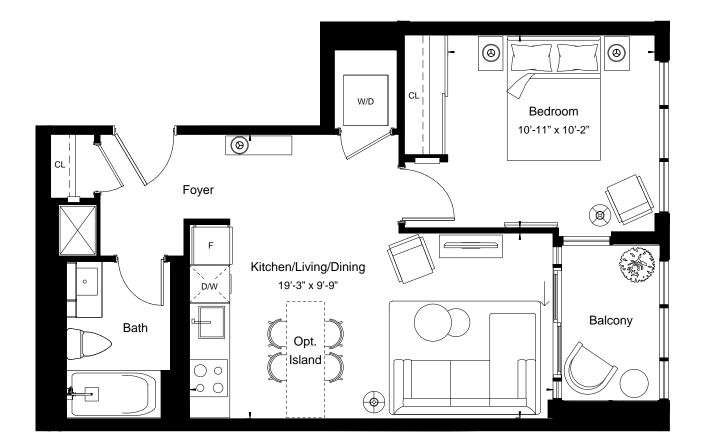

RIO + CAN LIVING

| View           | West      |
|----------------|-----------|
| 1 BEDROOM + DE | EN        |
| Suite Area     | 574 sq.ft |
| Outdoor Area   | 44 sq.ft  |

| View         | East      |
|--------------|-----------|
| 1 BEDROOM    |           |
| Suite Area   | 579 sq.ft |
| Outdoor Area | 46 sq.ft  |