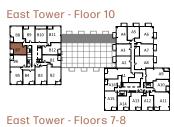

East Tower - Floors 7-8

| 7 | View         | North     |
|---|--------------|-----------|
|   | 1 BEDROOM    |           |
|   | Suite Area   | 477 sq.ft |
|   | Outdoor Area | 46 sq.ft  |

| View         | South     |
|--------------|-----------|
| 1 BEDROOM    |           |
| Suite Area   | 488 sq.ft |
| Outdoor Area | 271 sq.ft |

East Tower - Floor 10

| View         | North     |
|--------------|-----------|
| 1 BEDROOM    |           |
| Suite Area   | 514 sq.ft |
| Outdoor Area | 198 sq.ft |

| 53 | 4 |
|----|---|
|----|---|

| View         | North     |
|--------------|-----------|
| 1 BEDROOM    |           |
| Suite Area   | 534 sq.ft |
| Outdoor Area | 39 sq.ft  |