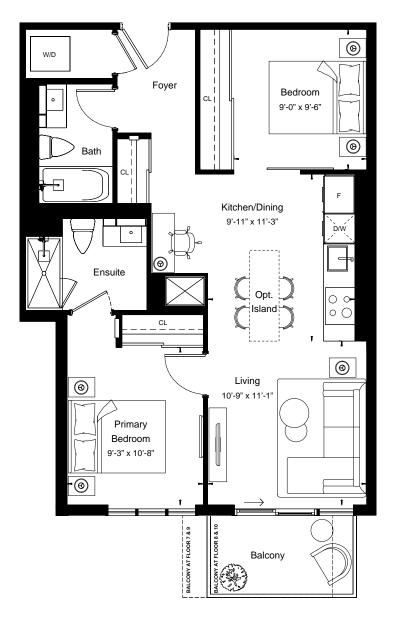

East Tower - Floors 7-8

| View            | North             |  |
|-----------------|-------------------|--|
| 1 BEDROOM + DEN |                   |  |
| Suite Area      | 629 sq.ft         |  |
| Outdoor Area    | 46 sq.ft Floor 9  |  |
|                 | 92 sq.ft Floor 10 |  |