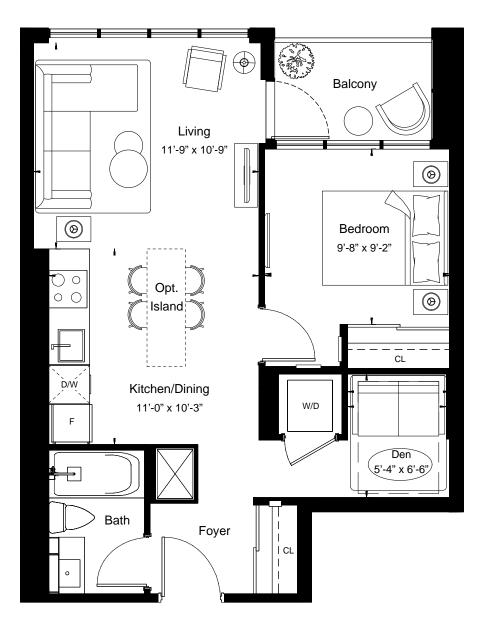

East Tower - Floor 10

East Tower - Floor 2

All details and stated room dimensions are approximate and subject to change without notice. The size, location and/or configuration of the windows and spandrel glass shown may be changed, varied or mirrored. Floor area measured in accordance with Tarion requirements. Furniture, kitchen islands and dashed walls are representational only and do not form any part of any contract document. Column sizes shown are average for the building and will vary in size. E. & O.E. Please refer to the agreement.