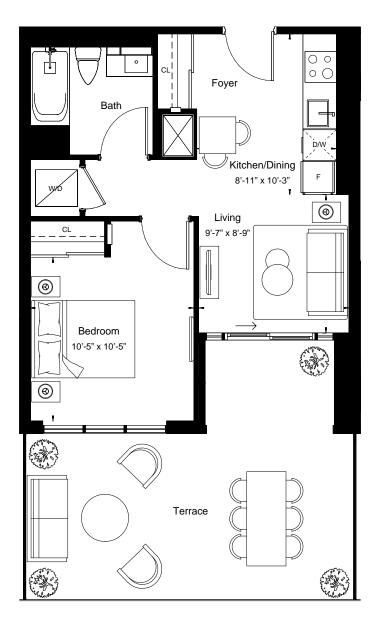

| 762 |
|-----|
|-----|

| View         | South East |
|--------------|------------|
| 2 BEDROOM    |            |
| Suite Area   | 762 sq.ft  |
| Outdoor Area | 46 sq.ft   |

East Tower - Floor 9

All details and stated room dimensions are approximate and subject to change without notice. The size, location and/or configuration of the windows and spandrel glass shown may be changed, varied or mirrored. Floor area measured in accordance with Tarion requirements. Furniture, kitchen islands and dashed walls are representational only and do not form any part of any contract document. Column sizes shown are average for the building and will vary in size. E. & O.E. Please refer to the agreement.