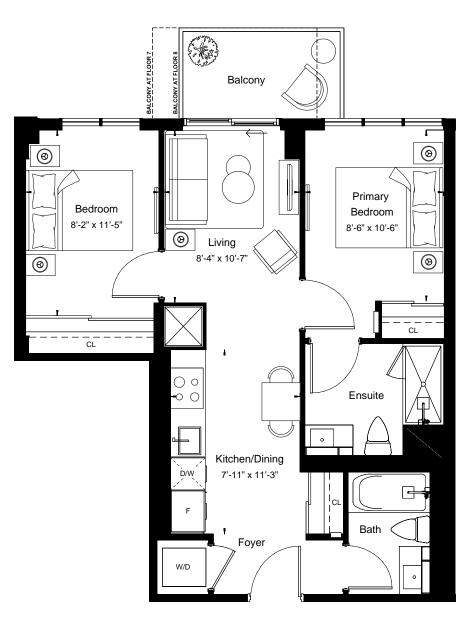

East Tower - Floors 7-8

| 7 | View         | North     |
|---|--------------|-----------|
|   | 1 BEDROOM    |           |
|   | Suite Area   | 477 sq.ft |
|   | Outdoor Area | 46 sq.ft  |

| View         | South     |
|--------------|-----------|
| 1 BEDROOM    |           |
| Suite Area   | 488 sq.ft |
| Outdoor Area | 271 sq.ft |

East Tower - Floors 7-8

| View          | North     |
|---------------|-----------|
| 1 BEDROOM + D | EN        |
| Suite Area    | 555 sq.ft |
| Outdoor Area  | 46 sq.ft  |

| 561 |
|-----|
|-----|

| View          | South East |
|---------------|------------|
| 1 BEDROOM + D | EN         |
| Suite Area    | 561 sq.ft  |
| Outdoor Area  | 28 sq.ft   |

East Tower - Floors 7-8

| View            | North             |  |
|-----------------|-------------------|--|
| 1 BEDROOM + DEN |                   |  |
| Suite Area      | 629 sq.ft         |  |
| Outdoor Area    | 46 sq.ft Floor 9  |  |
|                 | 92 sq.ft Floor 10 |  |

| View          | North West |
|---------------|------------|
| 1 BEDROOM + D | EN         |
| Suite Area    | 630 sq.ft  |
| Outdoor Area  | 44 sq.ft   |

East Tower - Floor 10

East Tower - Floors 7-8

гÞ

631

| View           | South West |
|----------------|------------|
| 1 BEDROOM + DI | EN         |
| Suite Area     | 631 sq.ft  |
| Outdoor Area   | 44 sq.ft   |

East Tower - Floors 7-8

| 639 |
|-----|
|-----|

## East Tower - Floors 7-8

|         | 657 | View         | East      |
|---------|-----|--------------|-----------|
|         |     | 2 BEDROOM    |           |
| VERGE   |     | Suite Area   | 657 sq.ft |
| PHASE 2 |     | Outdoor Area | 114 sq.ft |
|         |     |              |           |

|         | 657 | View         | East      |
|---------|-----|--------------|-----------|
|         |     | 2 BEDROOM    |           |
| VERGE   |     | Suite Area   | 657 sq.ft |
| PHASE 2 |     | Outdoor Area | 42 sq.ft  |
|         |     |              |           |

East Tower - Floors 7-8

|         | 744 | View         | West      |
|---------|-----|--------------|-----------|
|         |     | 2 BEDROOM    |           |
| VERGE   |     | Suite Area   | 744 sq.ft |
| PHASE 2 |     | Outdoor Area | 92 sq.ft  |
|         |     |              |           |