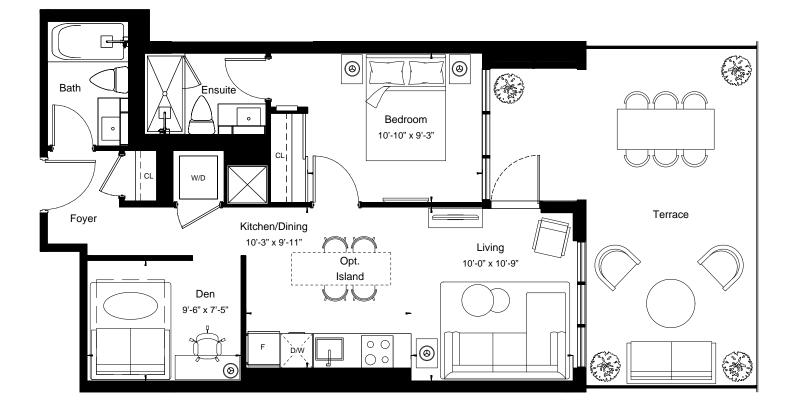

647

| View          | North     |
|---------------|-----------|
| 1 BEDROOM + D | DEN       |
| Suite Area    | 647 sq.ft |
| Outdoor Area  | 48 sq.ft  |

| 65 | 2 |
|----|---|
|----|---|

| View          | South     |
|---------------|-----------|
| 1 BEDROOM + D | EN        |
| Suite Area    | 652 sq.ft |
| Outdoor Area  | 44 sq.ft  |