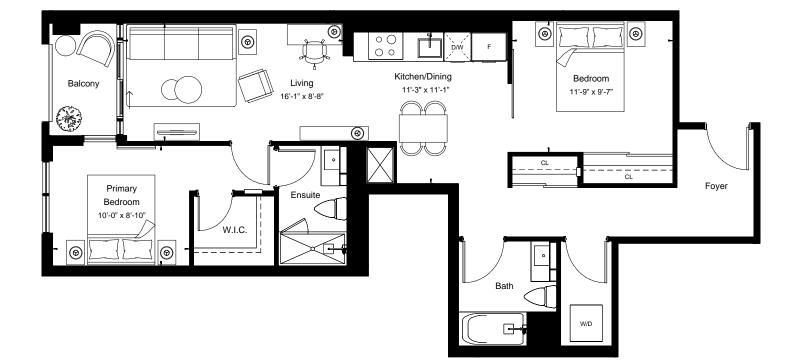

| 865 | View         | South West |  |
|-----|--------------|------------|--|
|     | 2 BEDROOM    |            |  |
|     | Suite Area   | 865 sq.ft  |  |
|     | Outdoor Area | 89 sq.ft   |  |

| 907 | View         | South East |
|-----|--------------|------------|
|     | 3 BEDROOM    |            |
|     | Suite Area   | 907 sq.ft  |
|     | Outdoor Area | 43 sq.ft   |
|     |              |            |