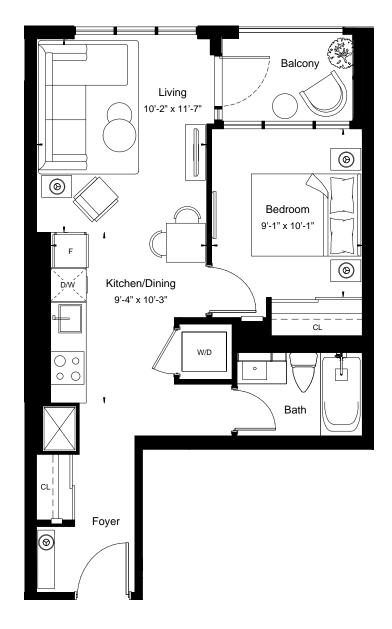

## East Tower - Floors 12-17

| 605 |
|-----|
|-----|

| View          | South     |
|---------------|-----------|
| 1 BEDROOM + D | EN        |
| Suite Area    | 605 sq.ft |
| Outdoor Area  | 43 sq.ft  |

# East Tower - Floors 12-17 N

|                 | View         | South     |  |
|-----------------|--------------|-----------|--|
| 1 BEDROOM + DEN |              | EN        |  |
|                 | Suite Area   | 612 sq.ft |  |
|                 | Outdoor Area | 48 sq.ft  |  |