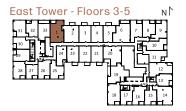

East Tower - Floors 3-5 NL

All details and stated room dimensions are approximate and subject to change without notice. The size, location and/or configuration of the windows and spandrel glass shown may be changed, varied or mirrored. Floor area measured in accordance with Tarion requirements. Furniture, kitchen islands and dashed walls are representational only and do not form any part of any contract document. Column sizes shown are average for the building and will vary in size. E. & O.E. Please refer to the agreement.