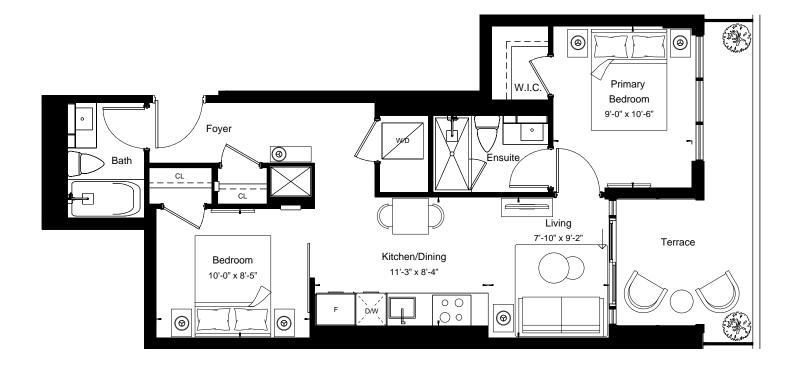

East Tower - Floors 7-8

| 7 | View         | North     |
|---|--------------|-----------|
|   | 1 BEDROOM    |           |
|   | Suite Area   | 477 sq.ft |
|   | Outdoor Area | 46 sq.ft  |

| View         | South     |
|--------------|-----------|
| 1 BEDROOM    |           |
| Suite Area   | 488 sq.ft |
| Outdoor Area | 271 sq.ft |

East Tower - Floors 7-8

| View          | North     |
|---------------|-----------|
| 1 BEDROOM + D | EN        |
| Suite Area    | 555 sq.ft |
| Outdoor Area  | 46 sq.ft  |

| 561 |
|-----|
|-----|

| View          | South East |
|---------------|------------|
| 1 BEDROOM + D | EN         |
| Suite Area    | 561 sq.ft  |
| Outdoor Area  | 28 sq.ft   |

East Tower - Floors 7-8

| View            | North             |  |
|-----------------|-------------------|--|
| 1 BEDROOM + DEN |                   |  |
| Suite Area      | 629 sq.ft         |  |
| Outdoor Area    | 46 sq.ft Floor 9  |  |
|                 | 92 sq.ft Floor 10 |  |