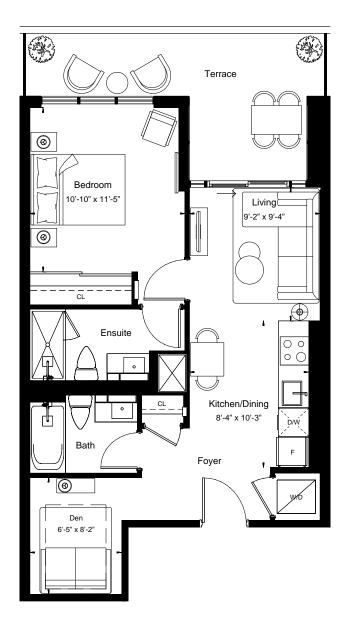

All details and stated room dimensions are approximate and subject to change without notice. The size, location and/or configuration of the windows and spandrel glass shown may be changed, varied or mirrored. Floor area measured in accordance with Tarion requirements. Furniture, kitchen islands and dashed walls are representational only and do not form any part of any contract document. Column sizes shown are average for the building and will vary in size. E. & O.E. Please refer to the agreement.