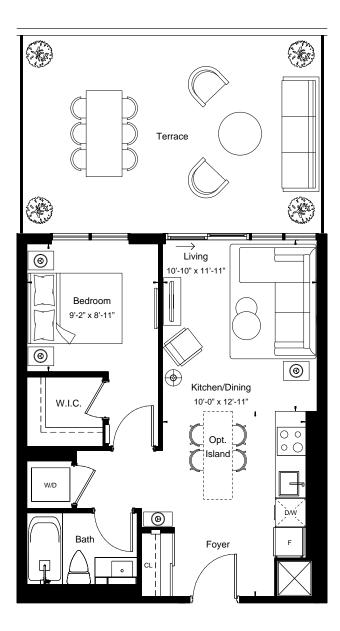

|
|   | Suite Area   | 513 sq.ft |
|   | Outdoor Area | 87 sq.ft  |



East Tower - Floor 10









| View         | North     |
|--------------|-----------|
| 1 BEDROOM    |           |
| Suite Area   | 514 sq.ft |
| Outdoor Area | 198 sq.ft |









| 53 | 4 |
|----|---|
|----|---|

| View         | North     |
|--------------|-----------|
| 1 BEDROOM    |           |
| Suite Area   | 534 sq.ft |
| Outdoor Area | 39 sq.ft  |

















| 535 | View         | West      |
|-----|--------------|-----------|
|     | 1 BEDROOM    |           |
|     | Suite Area   | 535 sq.ft |
|     | Outdoor Area | 44 sq.ft  |





















| View         | North     |
|--------------|-----------|
| 1 BEDROOM    |           |
| Suite Area   | 542 sq.ft |
| Outdoor Area | 290 sq.ft |









| 543 |
|-----|
|-----|

| View          | West      |
|---------------|-----------|
| 1 BEDROOM + D | PEN       |
| Suite Area    | 543 sq.ft |
| Outdoor Area  | 40 sq.ft  |



East Tower - Floor 10







| 46 | ٧ |
|----|---|
|    |   |

| View         | North     |
|--------------|-----------|
| 1 BEDROOM    |           |
| Suite Area   | 546 sq.ft |
| Outdoor Area | 44 sq.ft  |











| 54 | 9 |
|----|---|
|----|---|

| View           | South     |
|----------------|-----------|
| 1 BEDROOM + DI | EN        |
| Suite Area     | 549 sq.ft |
| Outdoor Area   | 43 sq.ft  |



East Tower - Floor 10





East Tower - Floor 2



All details and stated room dimensions are approximate and subject to change without notice. The size, location and/or configuration of the windows and