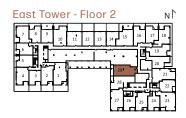

631

| View           | South West |
|----------------|------------|
| 1 BEDROOM + DI | EN         |
| Suite Area     | 631 sq.ft  |
| Outdoor Area   | 418 sq.ft  |

| East Tov | ver-  | Flo | or | 2     |    | NГ    |
|----------|-------|-----|----|-------|----|-------|
|          | 10 11 | 12  | 13 | 14 15 |    |       |
|          |       |     |    | 29    | jĘ |       |
|          |       |     |    | 27 26 | 25 | 24 23 |

## 783

| View         | North     |
|--------------|-----------|
| 2 BEDROOM    |           |
| Suite Area   | 783 sq.ft |
| Outdoor Area | 269 sq.ft |

| East Tow | er - F | loor  | 2                          | N | 1 |
|----------|--------|-------|----------------------------|---|---|
|          |        | 12 13 | 14 15<br>29<br>28<br>27 26 |   |   |