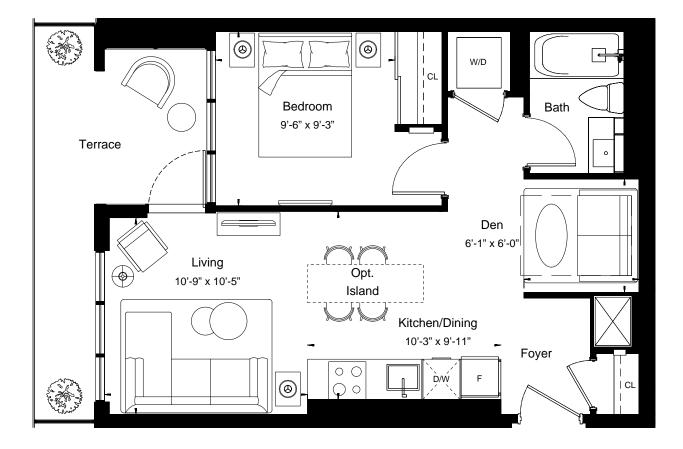

RIO + CAN LIVING

| View           | West      |
|----------------|-----------|
| 1 BEDROOM + DE | EN        |
| Suite Area     | 574 sq.ft |
| Outdoor Area   | 44 sq.ft  |

| View         | East      |
|--------------|-----------|
| 1 BEDROOM    |           |
| Suite Area   | 579 sq.ft |
| Outdoor Area | 46 sq.ft  |