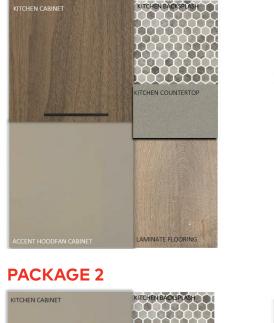

## INTERIOR FINISHING PACKAGES

All interior finishing packages have been carefully selected by the Daniels Décor Team. Finishing packages are pre-selected.

#### PACKAGE 1

# KITCHEN CABINET

CENT HOODFAN CABINE

Finishing packages are pre-selected. Please refer to the Price List or speak to a Sales Representative to see which package applies to the home you are interested in.