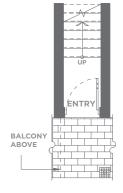

### THE PLATFORM | TH2B-B (II)

2 Bedroom | 2.5 Bath 1,231 sq. ft. interior 147 sq. ft. outdoor area Total Area 1,378 sq. ft.

3<sup>RD</sup> FLOOR