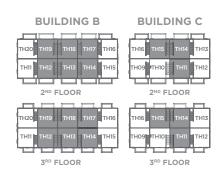

### THE TERMINAL | TH1B-B (II)

1 Bedroom | 1 Bath 504 sq. ft. interior 56 sq. ft. outdoor area Total Area 560 sq. ft.





### BUILDING C







## THE LINE | TH1B-B

1Bedroom | 1Bath 506 sq. ft. interior 56 sq. ft. outdoor area Total Area 562 sq. ft.









### THE STATION TH1B-A

1Bedroom | 1Bath 514 sq. ft. interior 59 sq. ft. outdoor area Total Area 573 sq. ft.













### THE PLATFORM | TH2B-B (II)

2 Bedroom | 2.5 Bath 1,231 sq. ft. interior 147 sq. ft. outdoor area Total Area 1,378 sq. ft.







3<sup>RD</sup> FLOOR









### THE TRAIN | TH2B-B

2 Bedroom | 2.5 Bath 1,233 sq. ft. interior 147 sq. ft. outdoor area Total Area 1,380 sq. ft.















### THE LINKS | TH2B-A

2 Bedroom | 2.5 Bath 1,258 sq. ft. interior 128 sq. ft. outdoor area Total Area 1,386 sq. ft.







BALCONY