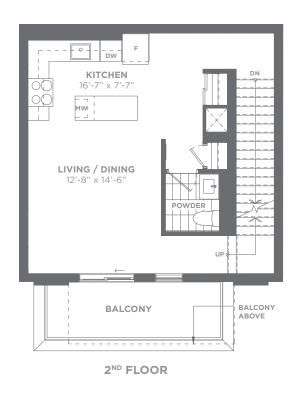

## THE LINE | TH1B-B

1Bedroom | 1Bath 506 sq. ft. interior 56 sq. ft. outdoor area Total Area 562 sq. ft.