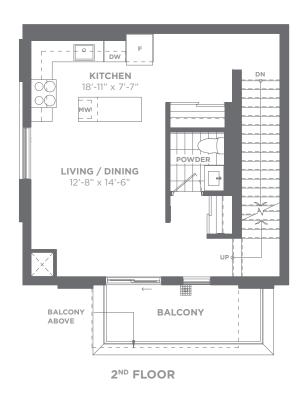

## THE LINE | TH1B-B

1Bedroom | 1Bath 506 sq. ft. interior 56 sq. ft. outdoor area Total Area 562 sq. ft.

### THE TRAIN | TH2B-B

2 Bedroom | 2.5 Bath 1,233 sq. ft. interior 147 sq. ft. outdoor area Total Area 1,380 sq. ft.

### THE LINKS | TH2B-A

2 Bedroom | 2.5 Bath 1,258 sq. ft. interior 128 sq. ft. outdoor area Total Area 1,386 sq. ft.

BALCONY