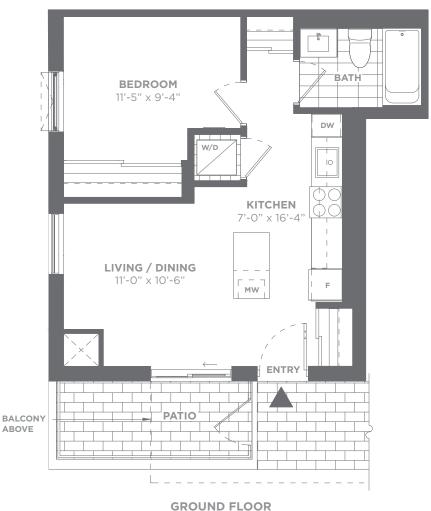

### THE TERMINAL | TH1B-B (II)

1 Bedroom | 1 Bath 504 sq. ft. interior 56 sq. ft. outdoor area Total Area 560 sq. ft.

## THE LINE | TH1B-B

1Bedroom | 1Bath 506 sq. ft. interior 56 sq. ft. outdoor area Total Area 562 sq. ft.

### THE STATION TH1B-A

1Bedroom | 1Bath 514 sq. ft. interior 59 sq. ft. outdoor area Total Area 573 sq. ft.