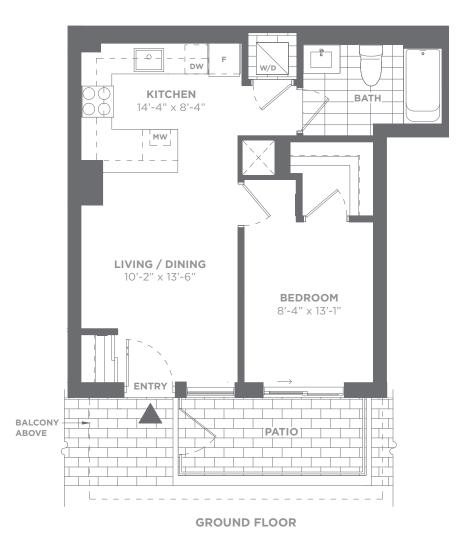

### THE TERMINAL | TH1B-B (II)

1 Bedroom | 1 Bath 504 sq. ft. interior 56 sq. ft. outdoor area Total Area 560 sq. ft.