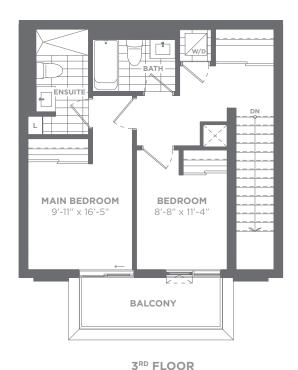

### THE PLATFORM | TH2B-B (II)

2 Bedroom | 2.5 Bath 1,231 sq. ft. interior 147 sq. ft. outdoor area Total Area 1,378 sq. ft.

3<sup>RD</sup> FLOOR