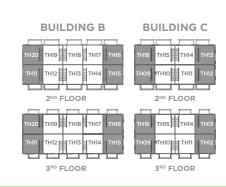

AL | TH1B-B (II)

1 Bedroom | 1 Bath 504 sq. ft. interior 56 sq. ft. outdoor area Total Area 560 sq. ft.





### BUILDING C







## THE LINE | TH1B-B

1Bedroom | 1Bath 506 sq. ft. interior 56 sq. ft. outdoor area Total Area 562 sq. ft.









### THE STATION TH1B-A

1Bedroom | 1Bath 514 sq. ft. interior 59 sq. ft. outdoor area Total Area 573 sq. ft.













### THE PLATFORM | TH2B-B (II)

2 Bedroom | 2.5 Bath 1,231 sq. ft. interior 147 sq. ft. outdoor area Total Area 1,378 sq. ft.







3<sup>RD</sup> FLOOR









### THE TRAIN | TH2B-B

2 Bedroom | 2.5 Bath 1,233 sq. ft. interior 147 sq. ft. outdoor area Total Area 1,380 sq. ft.















### THE LINKS | TH2B-A

2 Bedroom | 2.5 Bath 1,258 sq. ft. interior 128 sq. ft. outdoor area Total Area 1,386 sq. ft.







BALCONY