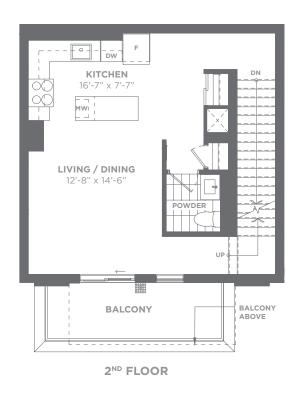

### THE PLATFORM | TH2B-B (II)

2 Bedroom | 2.5 Bath 1,231 sq. ft. interior 147 sq. ft. outdoor area Total Area 1,378 sq. ft.

3<sup>RD</sup> FLOOR

### THE TRAIN | TH2B-B

2 Bedroom | 2.5 Bath 1,233 sq. ft. interior 147 sq. ft. outdoor area Total Area 1,380 sq. ft.

### THE LINKS | TH2B-A

2 Bedroom | 2.5 Bath 1,258 sq. ft. interior 128 sq. ft. outdoor area Total Area 1,386 sq. ft.

BALCONY