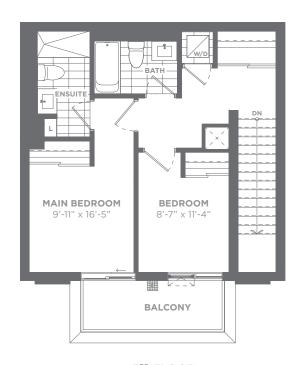

### THE PLATFORM | TH2B-B (II)

2 Bedroom | 2.5 Bath 1,231 sq. ft. interior 147 sq. ft. outdoor area Total Area 1,378 sq. ft.

3<sup>RD</sup> FLOOR

### THE TRAIN | TH2B-B

2 Bedroom | 2.5 Bath 1,233 sq. ft. interior 147 sq. ft. outdoor area Total Area 1,380 sq. ft.

### THE LINKS | TH2B-A

2 Bedroom | 2.5 Bath 1,258 sq. ft. interior 128 sq. ft. outdoor area Total Area 1,386 sq. ft.

BALCONY