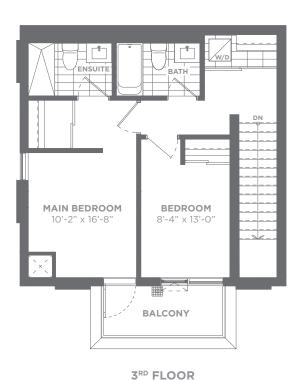

### THE PLATFORM | TH2B-B (II)

2 Bedroom | 2.5 Bath 1,231 sq. ft. interior 147 sq. ft. outdoor area Total Area 1,378 sq. ft.

3<sup>RD</sup> FLOOR