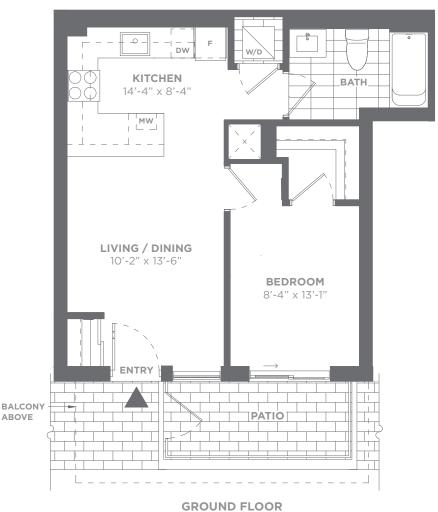

## THE LINE | TH1B-B

1Bedroom | 1Bath 506 sq. ft. interior 56 sq. ft. outdoor area Total Area 562 sq. ft.