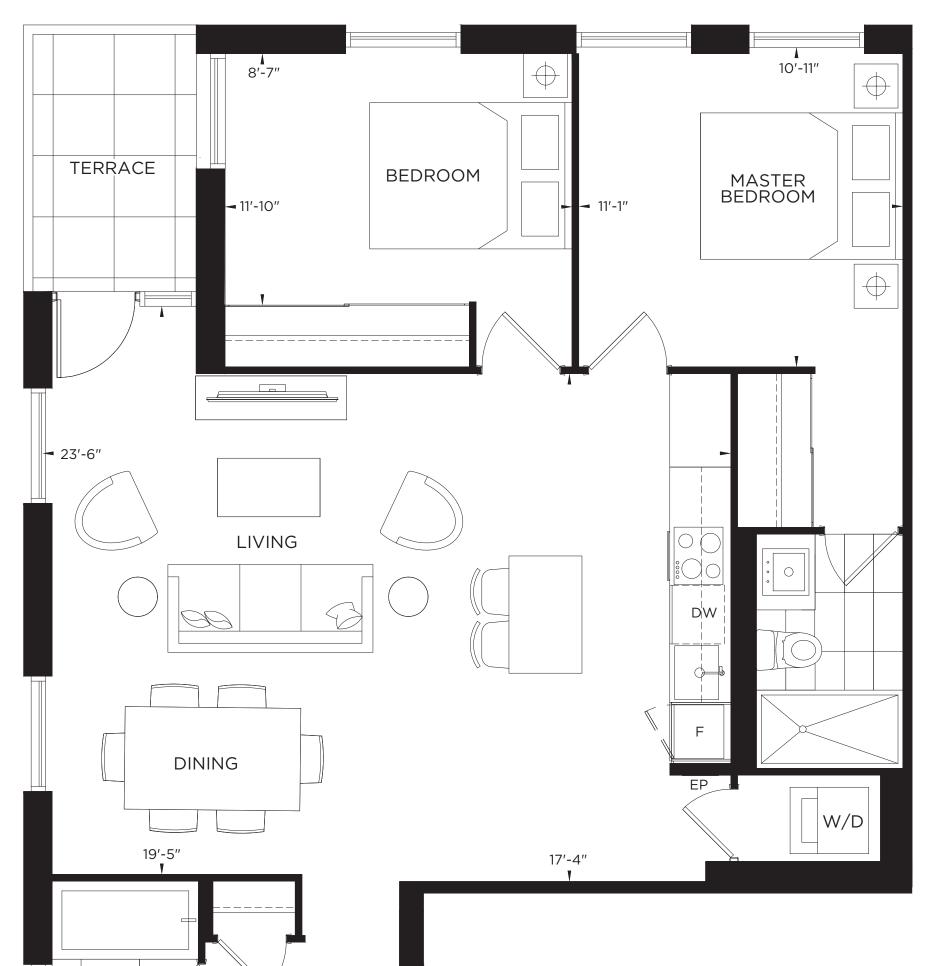

AT THE HUNT CLUB

01 02 FLOORS 5

AT THE HUNT CLUB

2 Bedroom 975 square feet Terrace 54 square feet

N FLOOR 6

Terrace/Balcony sizes may vary. Please ask sales representative for more details. Furniture is displayed for illustration purposes only and does not necessarily reflect the electrical plan for the suite. Suites are sold unfurnished. E. & O.E.