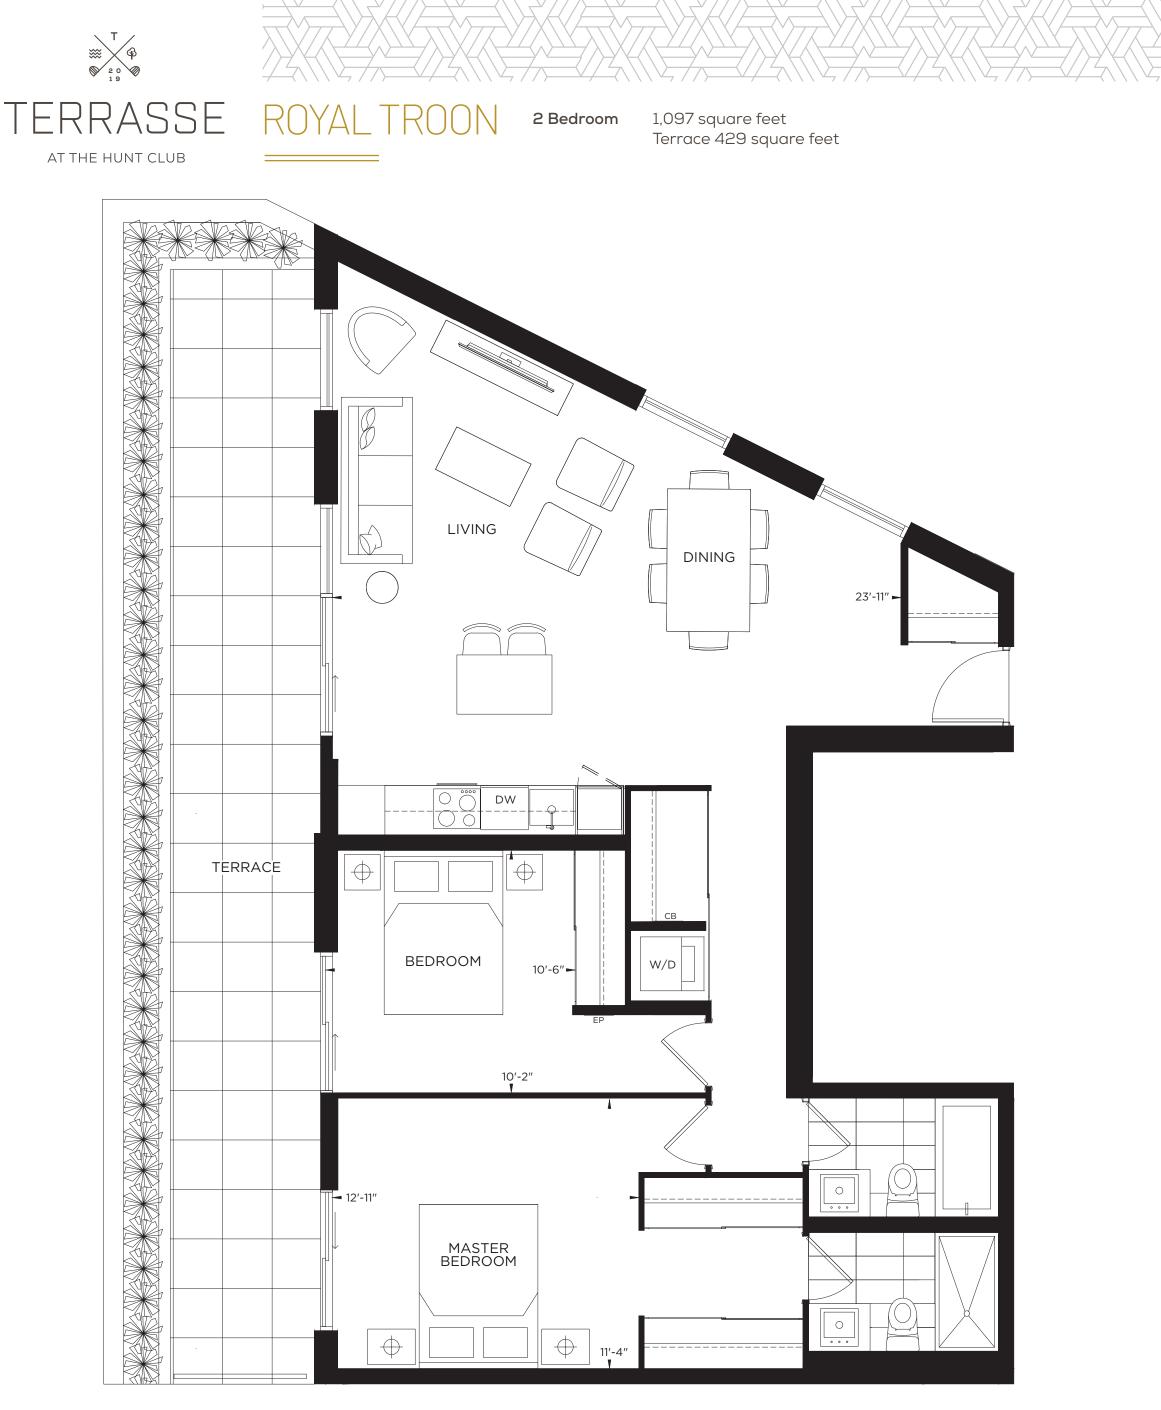

AT THE HUNT CLUB



















01 02 FLOORS 5





AT THE HUNT CLUB

2 Bedroom 975 square feet Terrace 54 square feet













N FLOOR 6





Terrace/Balcony sizes may vary. Please ask sales representative for more details. Furniture is displayed for illustration purposes only and does not necessarily reflect the electrical plan for the suite. Suites are sold unfurnished. E. & O.E.









01 02 01 02 04 03 FLOORS 5







1,431 square feet Terrace 277 square feet

AT THE HUNT CLUB

TERRASSE









TERRASSE

AT THE HUNT CLUB



2 Bedroom

1,316 square feet Terrace 192 square feet Rooftop Terrace 333 square feet

 $\oplus$  $\oplus$ 0 W/D WIC WIC BEDROOM DN 16'-6' ΕP CB 9'-1″ T ELEVATOR **-**26'-9" LIVING DN TERRACE 4ð Œ € **-**9'-4" 20'-9"  $\oplus$ MASTER BEDROOM KITCHEN • Z DINING 0 18'-8" 0  $\bigcirc$  $\oplus$ 14'-2"





## ROOF TERRACE