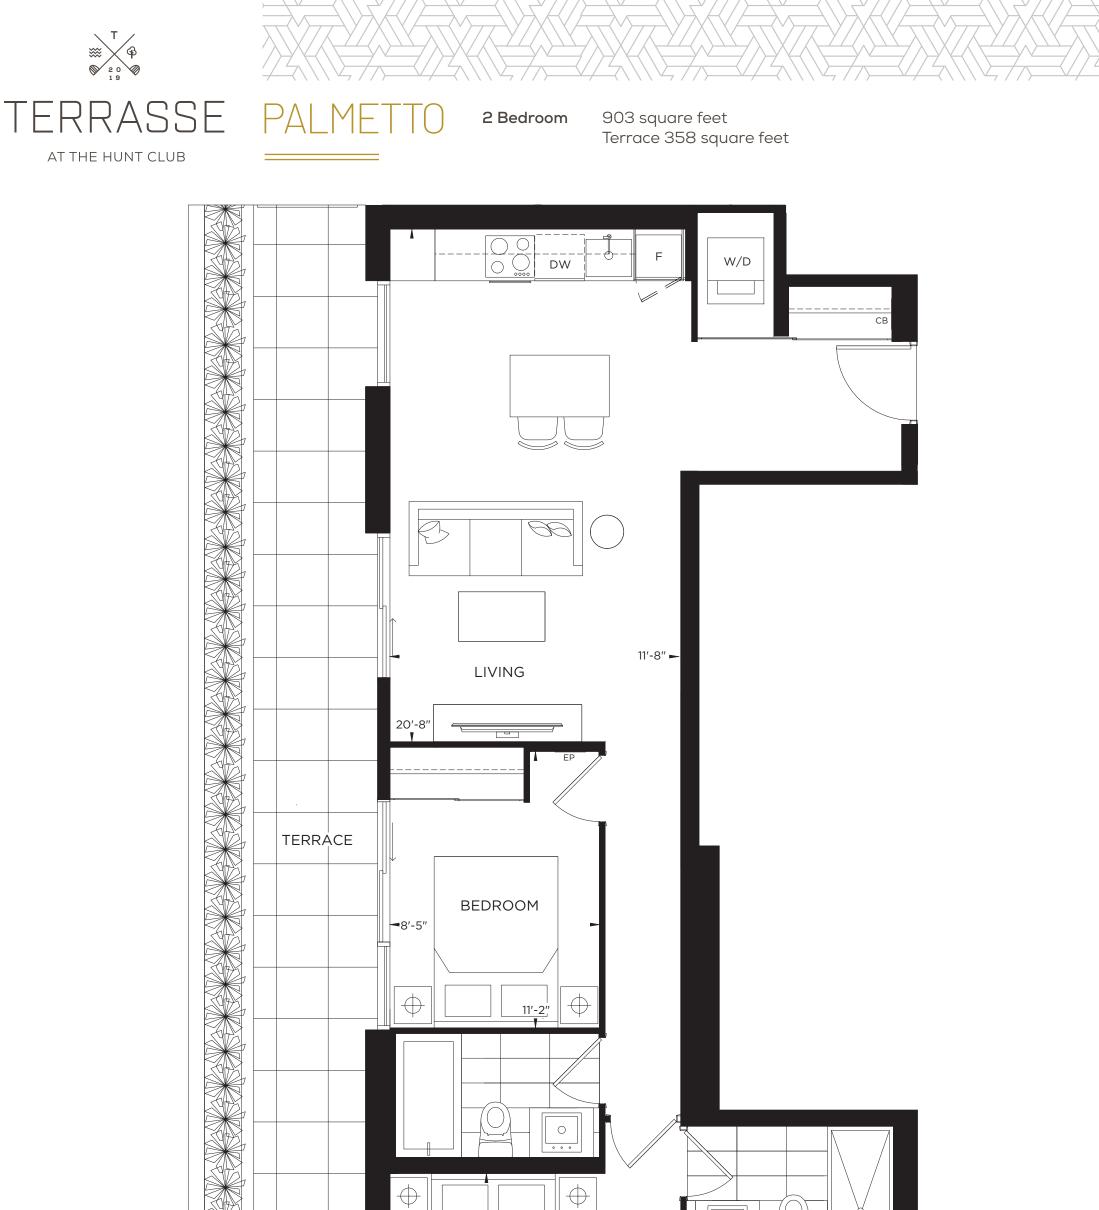

AT THE HUNT CLUB



















01 02 FLOORS 5





AT THE HUNT CLUB

2 Bedroom 975 square feet Terrace 54 square feet













N FLOOR 6





Terrace/Balcony sizes may vary. Please ask sales representative for more details. Furniture is displayed for illustration purposes only and does not necessarily reflect the electrical plan for the suite. Suites are sold unfurnished. E. & O.E.









01 02 01 02 04 03 FLOORS 5







1,431 square feet Terrace 277 square feet

AT THE HUNT CLUB

TERRASSE









TERRASSE

AT THE HUNT CLUB



2 Bedroom

1,316 square feet Terrace 192 square feet Rooftop Terrace 333 square feet

 $\oplus$  $\oplus$ 0 W/D WIC WIC BEDROOM DN 16'-6' ΕP CB 9'-1″ T ELEVATOR **-**26'-9" LIVING DN TERRACE 4ð Œ € **-**9'-4" 20'-9"  $\oplus$ MASTER BEDROOM KITCHEN • Z DINING 0 18'-8" 0  $\bigcirc$