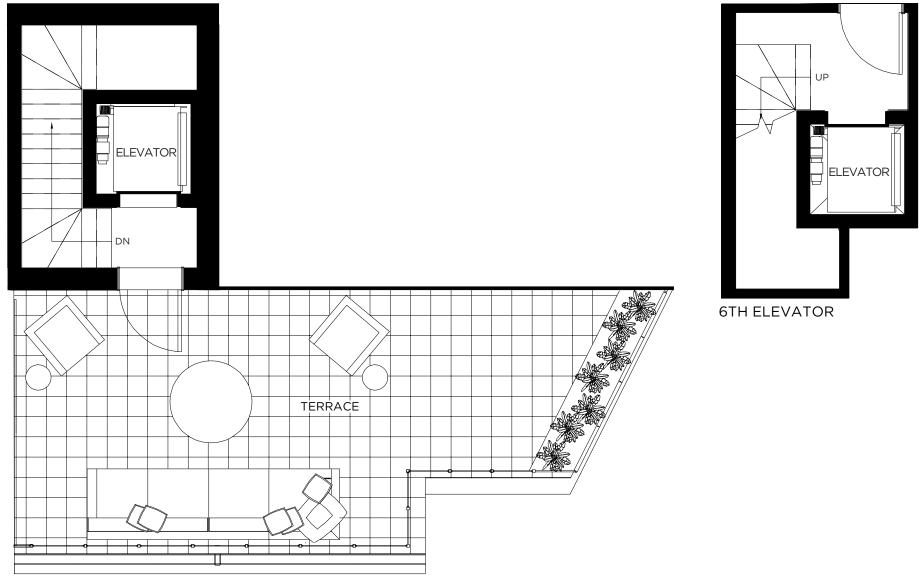

S 5





AT THE HUNT CLUB

2 Bedroom 975 square feet Terrace 54 square feet













N FLOOR 6





Terrace/Balcony sizes may vary. Please ask sales representative for more details. Furniture is displayed for illustration purposes only and does not necessarily reflect the electrical plan for the suite. Suites are sold unfurnished. E. & O.E.









01 02 01 02 04 03 FLOORS 5







1,431 square feet Terrace 277 square feet

AT THE HUNT CLUB

TERRASSE









TERRASSE

AT THE HUNT CLUB



2 Bedroom

1,316 square feet Terrace 192 square feet Rooftop Terrace 333 square feet

 $\oplus$  $\oplus$ 0 W/D WIC WIC BEDROOM DN 16'-6' ΕP CB 9'-1″ T ELEVATOR **-**26'-9" LIVING DN TERRACE 4ð Œ € **-**9'-4" 20'-9"  $\oplus$ MASTER BEDROOM KITCHEN • Z DINING 0 18'-8" 0  $\bigcirc$  $\oplus$ 14'-2"





## ROOF TERRACE