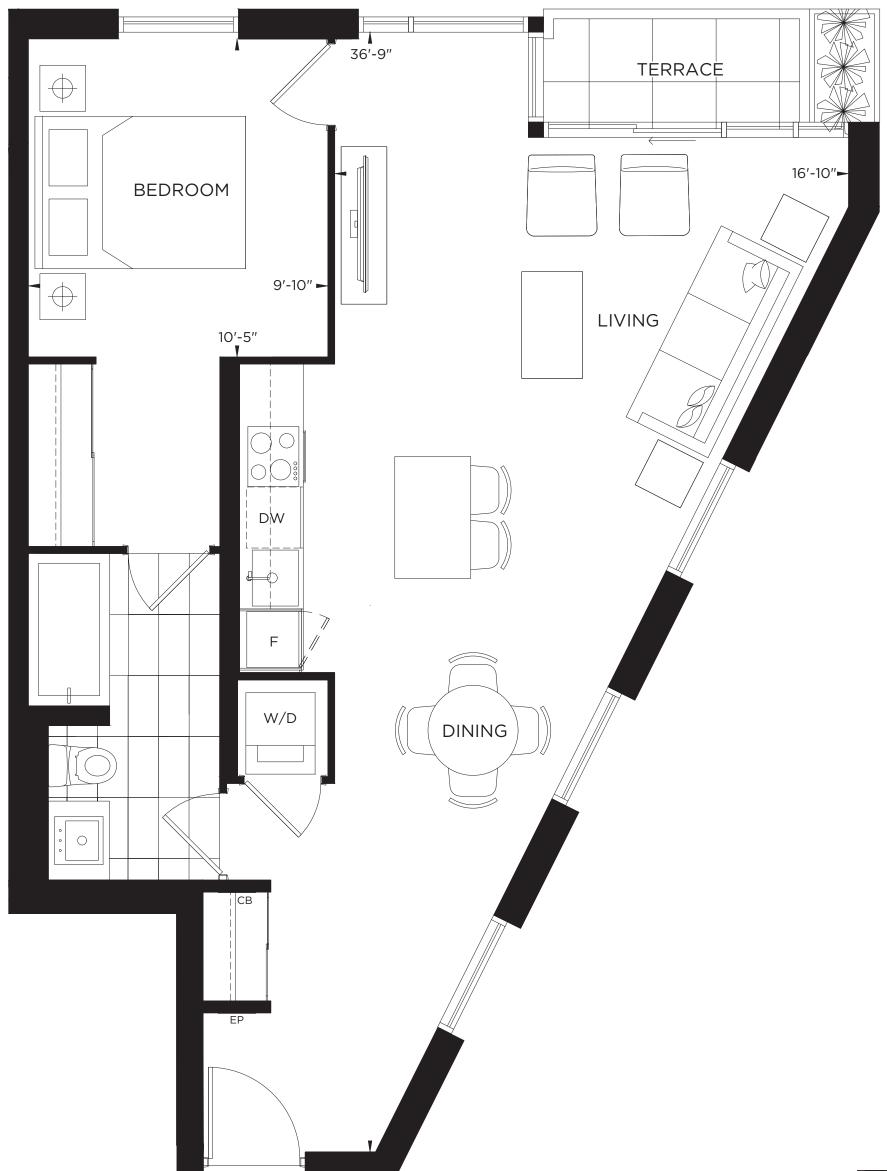

AT THE HUNT CLUB

01 02 FLOORS 5

AT THE HUNT CLUB

2 Bedroom 975 square feet Terrace 54 square feet

N FLOOR 6

Terrace/Balcony sizes may vary. Please ask sales representative for more details. Furniture is displayed for illustration purposes only and does not necessarily reflect the electrical plan for the suite. Suites are sold unfurnished. E. & O.E.