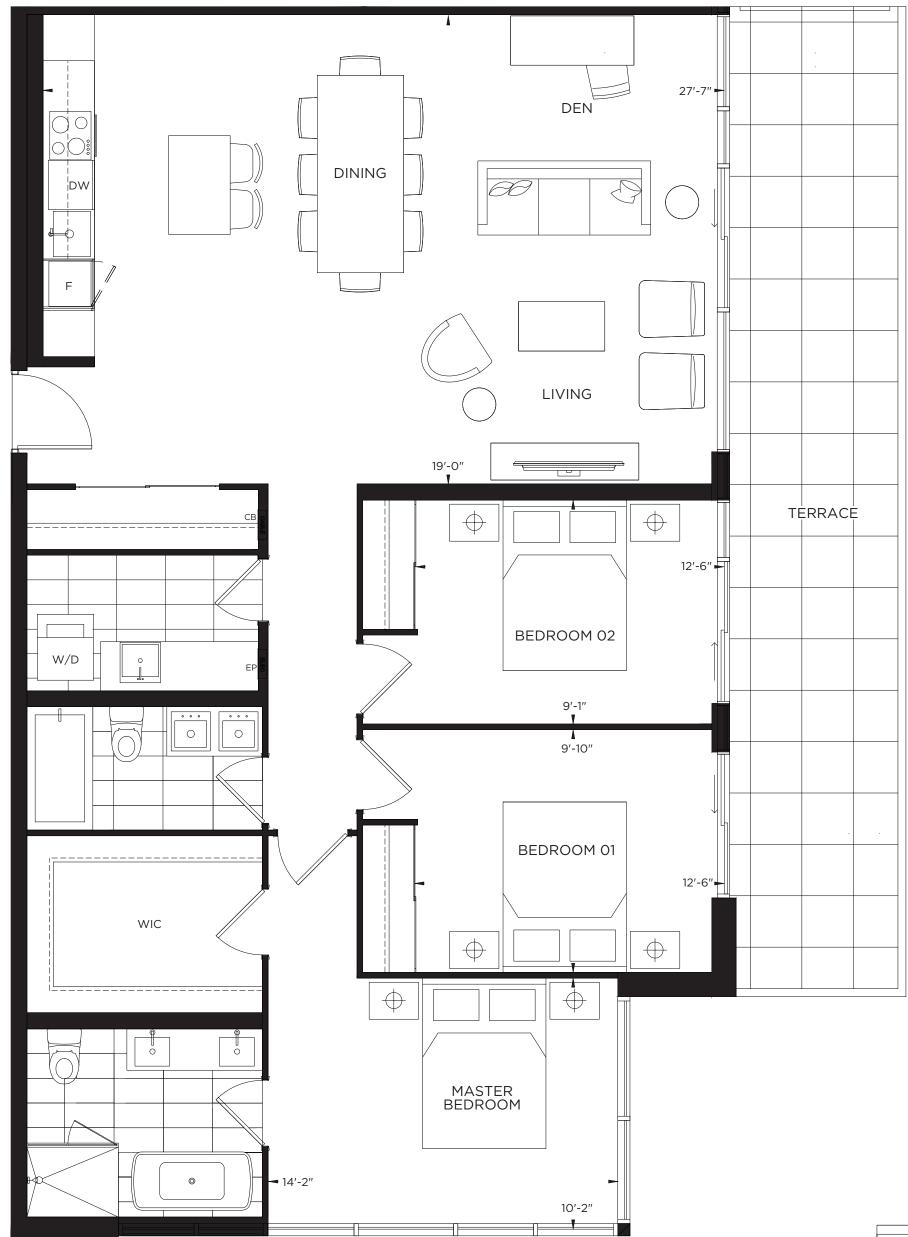

01 02 01 02 04 03 FLOORS 5

1,431 square feet Terrace 277 square feet

AT THE HUNT CLUB

TERRASSE

TERRASSE

AT THE HUNT CLUB

2 Bedroom

1,316 square feet Terrace 192 square feet Rooftop Terrace 333 square feet