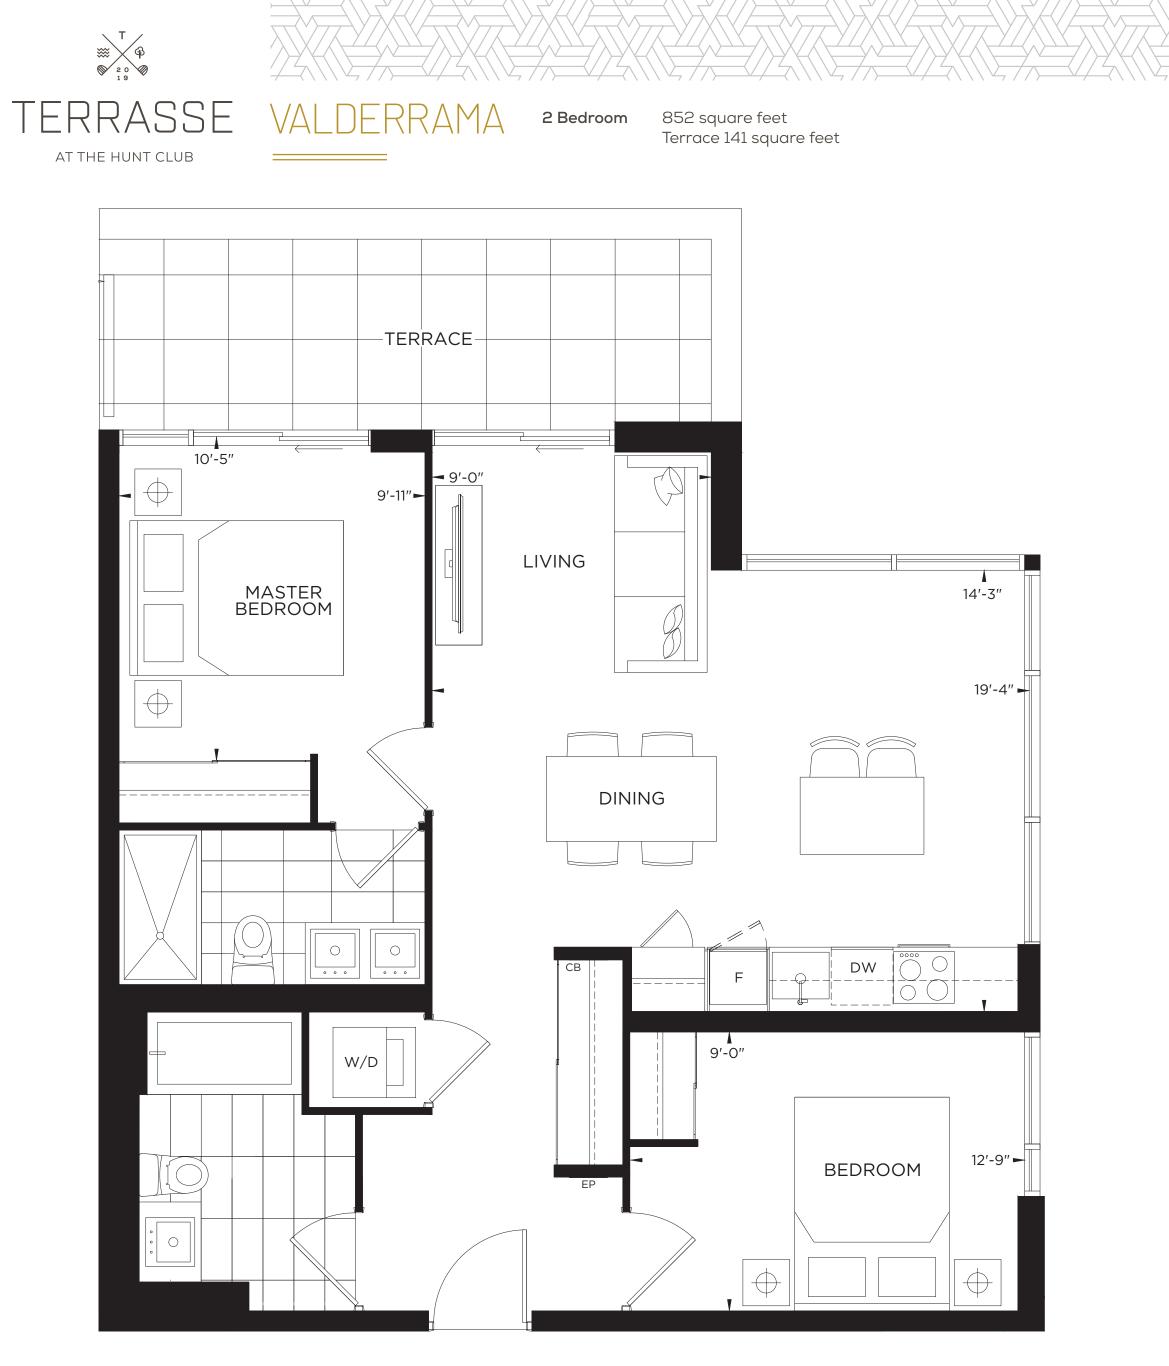

01 02 01 02 04 03 FLOORS 5

1,431 square feet Terrace 277 square feet

AT THE HUNT CLUB

TERRASSE

TERRASSE

AT THE HUNT CLUB

2 Bedroom

1,316 square feet Terrace 192 square feet Rooftop Terrace 333 square feet