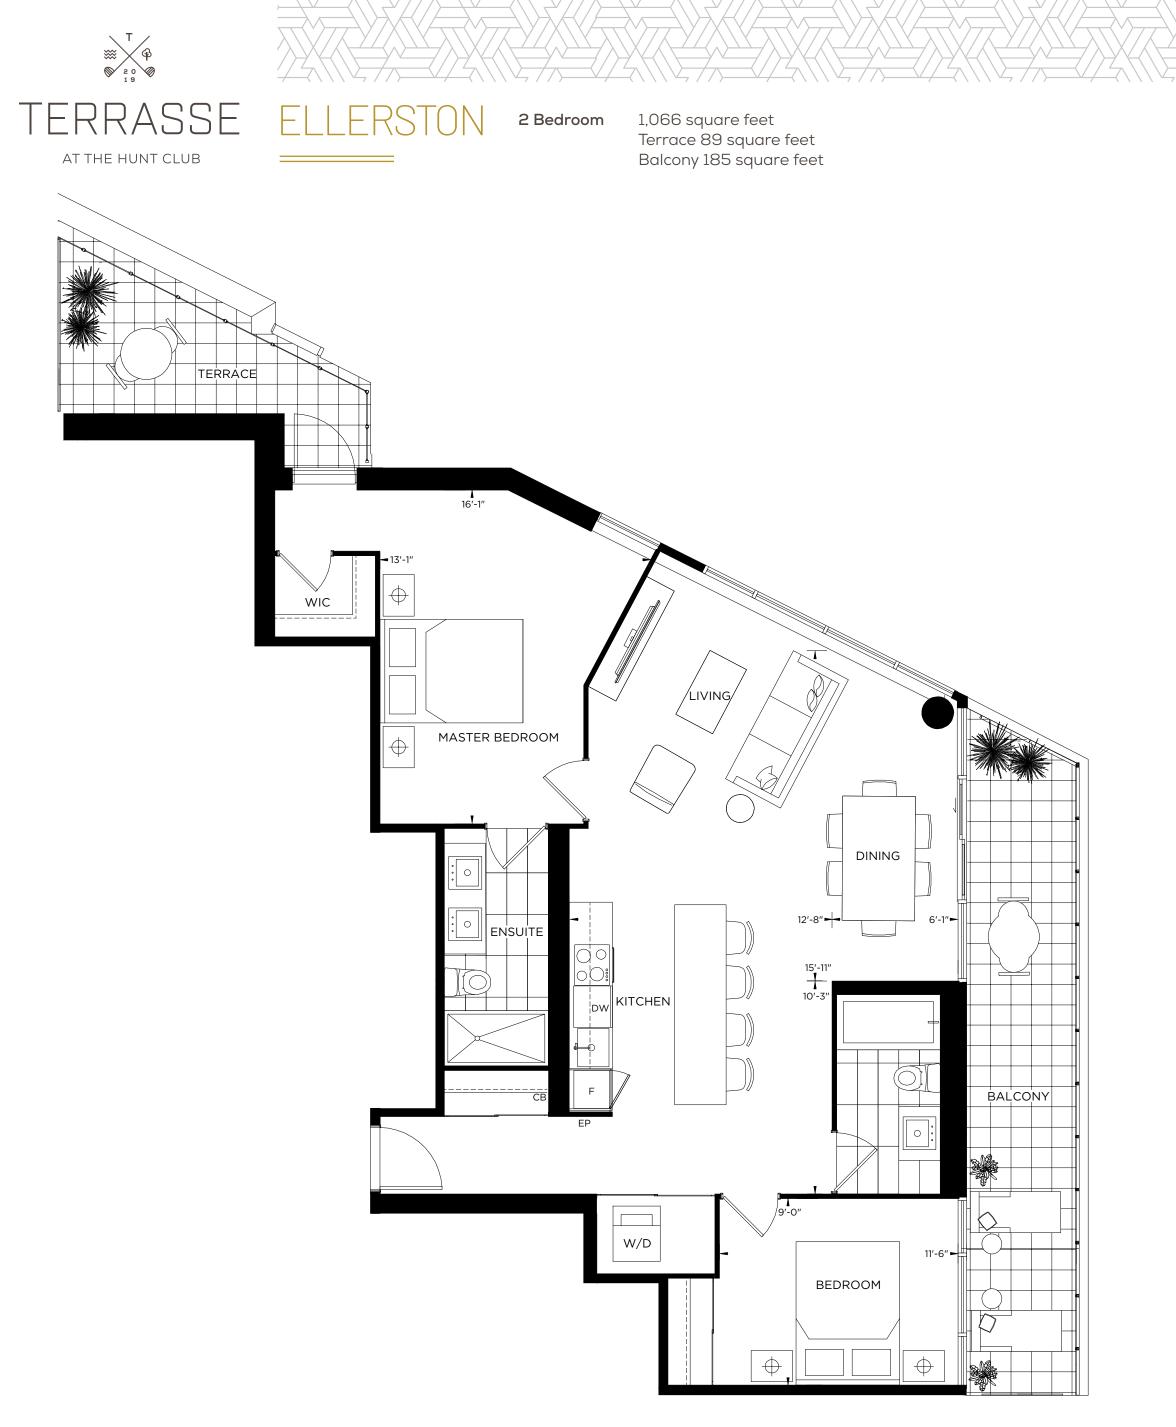

01 02 01 02 04 03 FLOORS 5

1,431 square feet Terrace 277 square feet

AT THE HUNT CLUB

TERRASSE

TERRASSE

AT THE HUNT CLUB

2 Bedroom

1,316 square feet Terrace 192 square feet Rooftop Terrace 333 square feet