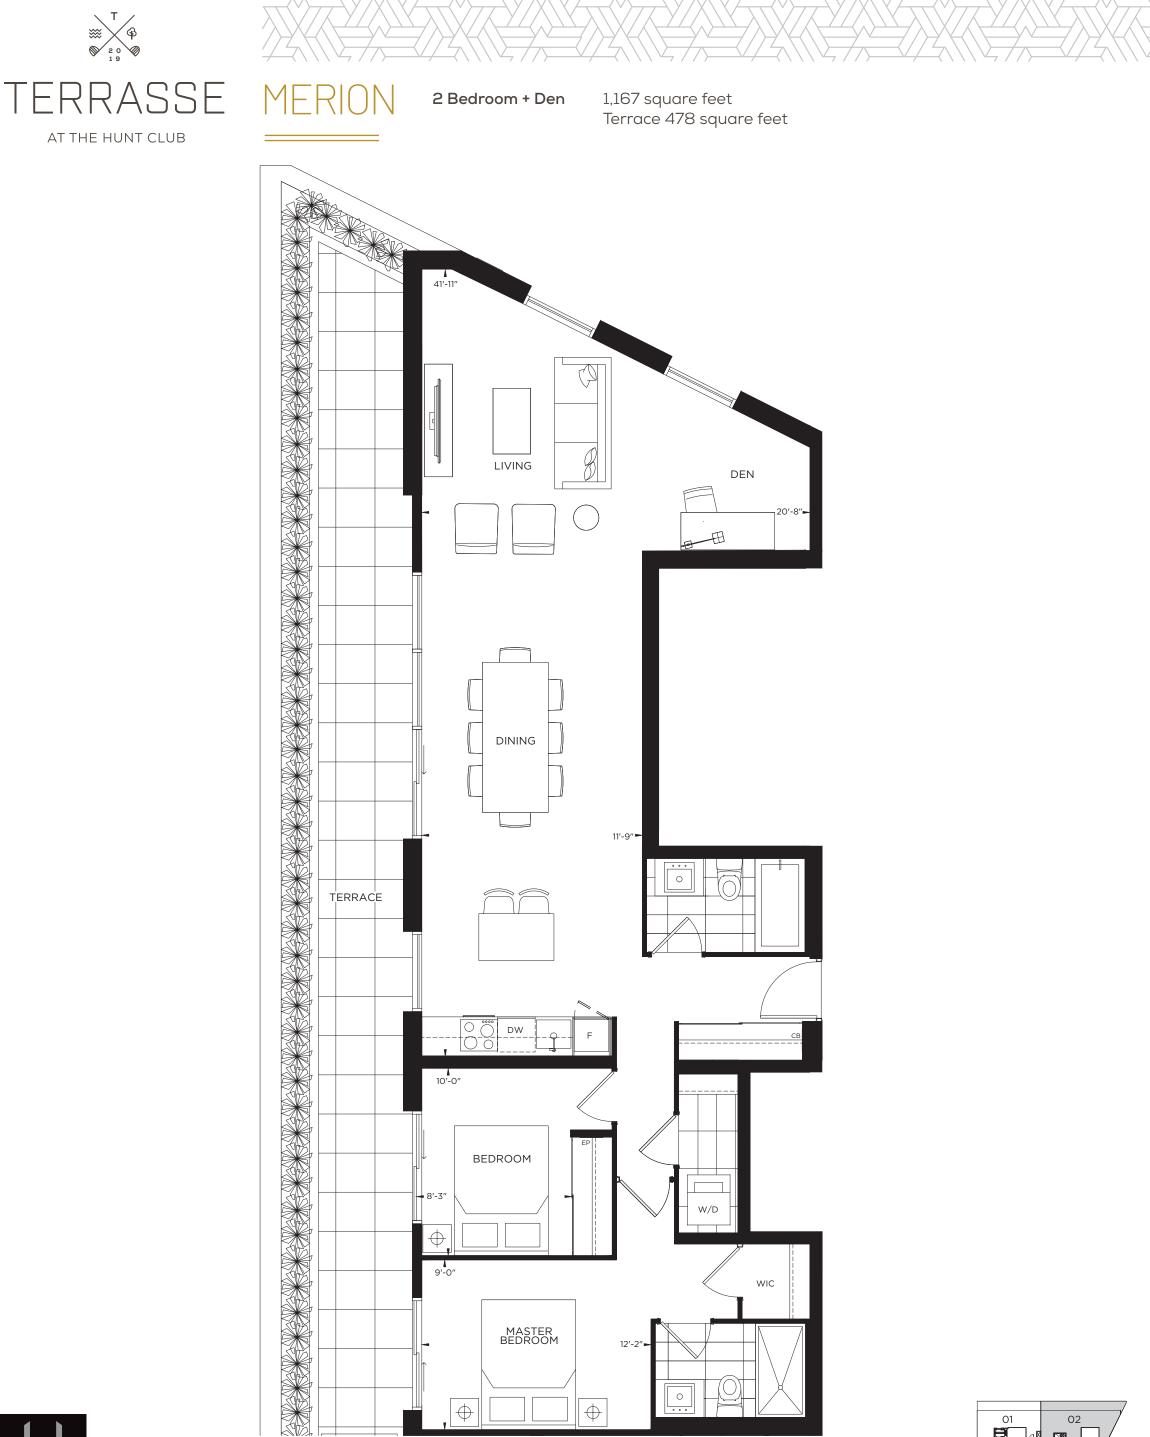

AT THE HUNT CLUB



















01 02 FLOORS 5





AT THE HUNT CLUB

2 Bedroom 975 square feet Terrace 54 square feet













N FLOOR 6





Terrace/Balcony sizes may vary. Please ask sales representative for more details. Furniture is displayed for illustration purposes only and does not necessarily reflect the electrical plan for the suite. Suites are sold unfurnished. E. & O.E.









01 02 01 02 04 03 FLOORS 5







1,431 square feet Terrace 277 square feet

AT THE HUNT CLUB

TERRASSE









TERRASSE

AT THE HUNT CLUB



2 Bedroom

1,316 square feet Terrace 192 square feet Rooftop Terrace 333 square feet

 $\oplus$  $\oplus$ 0 W/D WIC WIC BEDROOM DN 16'-6' ΕP CB 9'-1″ T ELEVATOR **-**26'-9" LIVING DN TERRACE 4ð Œ € **-**9'-4" 20'-9"  $\oplus$ MASTER BEDROOM KITCHEN • Z DINING 0 18'-8" 0  $\bigcirc$  $\oplus$ 14'-2"





## ROOF TERRACE