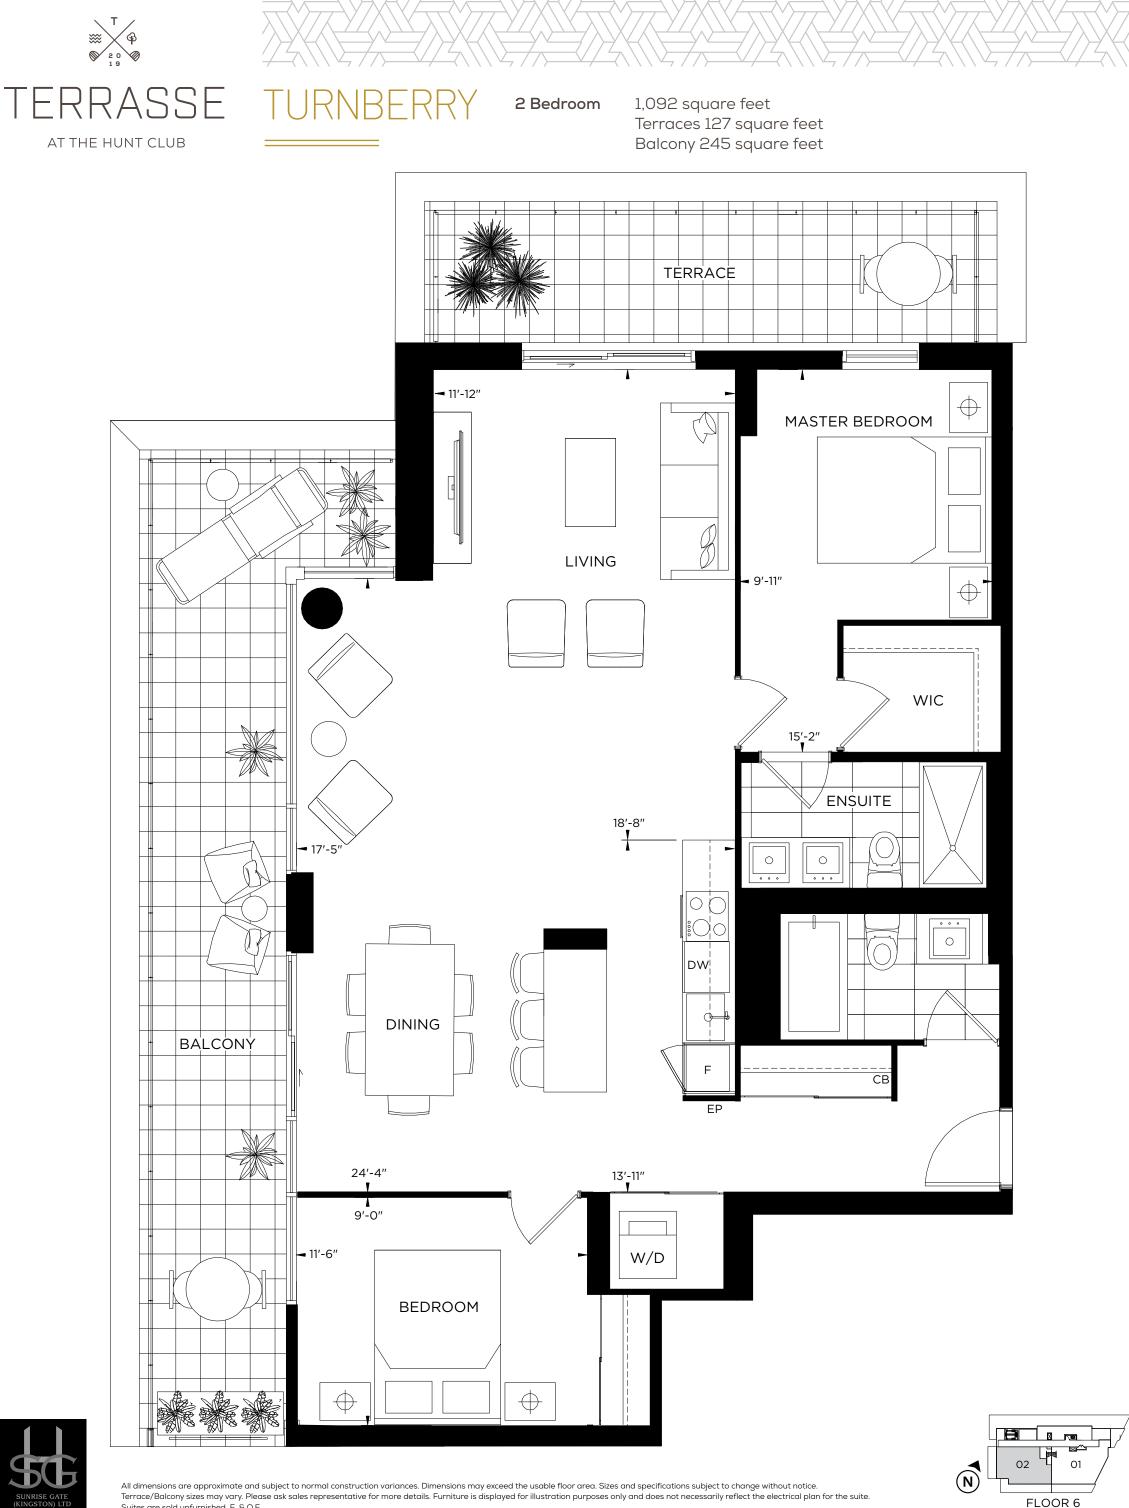

AT THE HUNT CLUB



















01 02 FLOORS 5





AT THE HUNT CLUB

2 Bedroom 975 square feet Terrace 54 square feet













N FLOOR 6





Terrace/Balcony sizes may vary. Please ask sales representative for more details. Furniture is displayed for illustration purposes only and does not necessarily reflect the electrical plan for the suite. Suites are sold unfurnished. E. & O.E.









01 02 01 02 04 03 FLOORS 5







1,431 square feet Terrace 277 square feet

AT THE HUNT CLUB

TERRASSE









TERRASSE

AT THE HUNT CLUB



2 Bedroom

1,316 square feet Terrace 192 square feet Rooftop Terrace 333 square feet

 $\oplus$  $\oplus$ 0 W/D WIC WIC BEDROOM DN 16'-6' ΕP CB 9'-1″ T ELEVATOR **-**26'-9" LIVING DN TERRACE 4ð Œ € **-**9'-4" 20'-9"  $\oplus$ MASTER BEDROOM KITCHEN • Z DINING 0 18'-8" 0  $\bigcirc$  $\oplus$ 14'-2"





## ROOF TERRACE