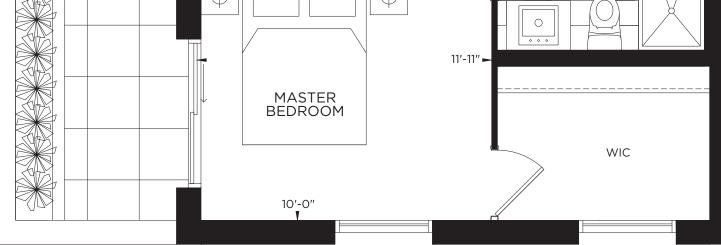

AT THE HUNT CLUB



















01 02 FLOORS 5





AT THE HUNT CLUB

2 Bedroom 975 square feet Terrace 54 square feet













N FLOOR 6





Terrace/Balcony sizes may vary. Please ask sales representative for more details. Furniture is displayed for illustration purposes only and does not necessarily reflect the electrical plan for the suite. Suites are sold unfurnished. E. & O.E.









01 02 01 02 04 03 FLOORS 5







1,431 square feet Terrace 277 square feet

AT THE HUNT CLUB

TERRASSE









TERRASSE

AT THE HUNT CLUB



2 Bedroom

1,316 square feet Terrace 192 square feet Rooftop Terrace 333 square feet

 $\oplus$  $\oplus$ 0 W/D WIC WIC BEDROOM DN 16'-6' ΕP CB 9'-1″ T ELEVATOR **-**26'-9" LIVING DN TERRACE 4ð Œ € **-**9'-4" 20'-9"  $\oplus$ MASTER BEDROOM KITCHEN • Z DINING 0 18'-8" 0  $\bigcirc$  $\