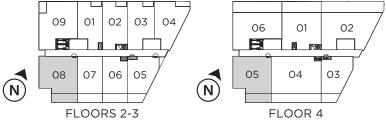

AT THE HUNT CLUB



















01 02 FLOORS 5





AT THE HUNT CLUB

2 Bedroom 975 square feet Terrace 54 square feet













N FLOOR 6





Terrace/Balcony sizes may vary. Please ask sales representative for more details. Furniture is displayed for illustration purposes only and does not necessarily reflect the electrical plan for the suite. Suites are sold unfurnished. E. & O.E.









01 02 01 02 04 03 FLOORS 5







1,431 square feet Terrace 277 square feet

AT THE HUNT CLUB

TERRASSE









TERRASSE

AT THE HUNT CLUB



2 Bedroom

1,316 square feet Terrace 192 square feet Rooftop Terrace 333 square feet

 $\oplus$  $\oplus$ 0 W/D WIC WIC BEDROOM DN 16'-6' ΕP CB 9'-1″ T ELEVATOR **-**26'-9" LIVING DN TERRACE 4ð Œ € **-**9'-4" 20'-9"  $\oplus$ MASTER BEDROOM KITCHEN • Z DINING 0 18'-8" 0  $\bigcir