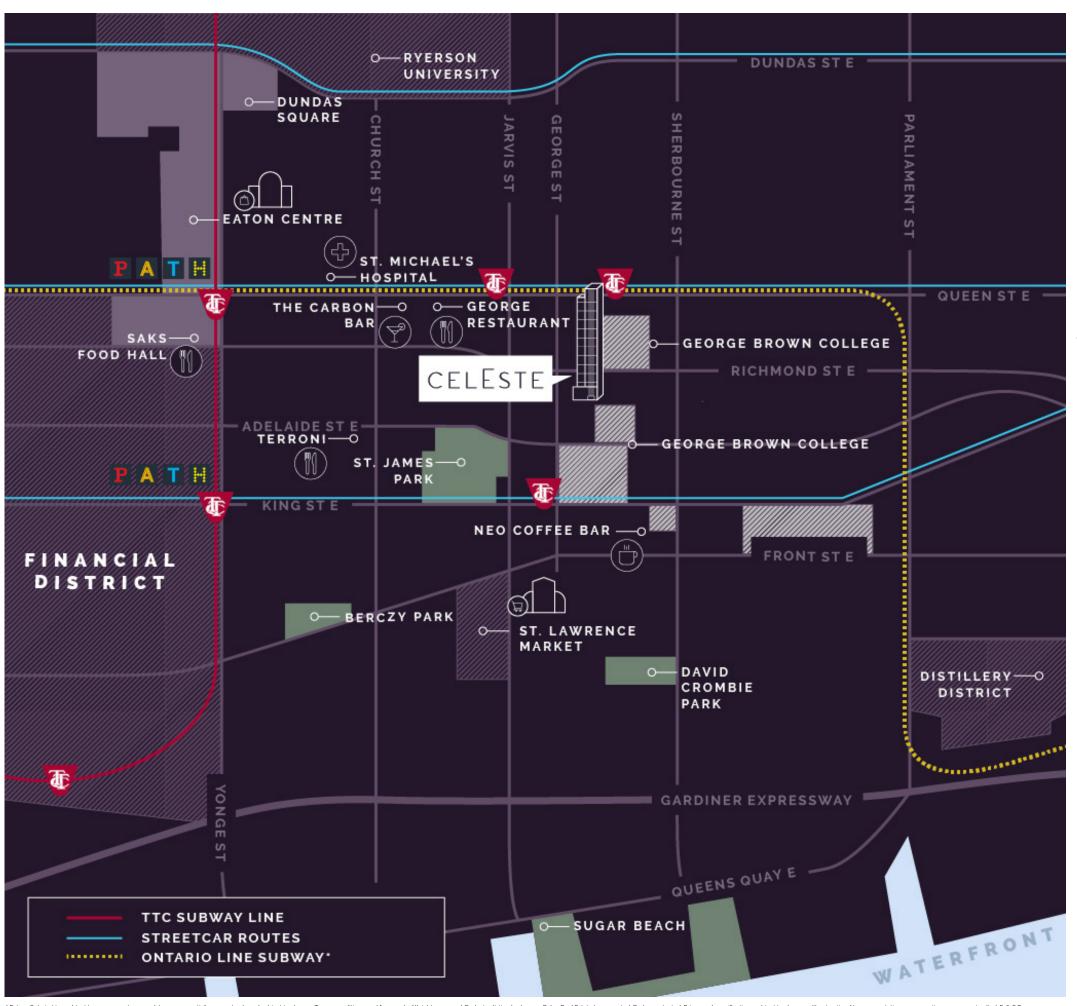

#### MINUTES

**TRANSIT** 

King and Queen Subway Station

**Union Station** 

George Brown - St James Campus

EDUCATION

 $(\bigcirc)$ Ryerson

George Brown - Waterfront Campus

OCAD

University of Toronto

OCAL AMENITIES

St. Michael's Hospital

Toronto Eaton Centre

St Lawrence Market

Distillery District

**Alterra Diamond**Corp