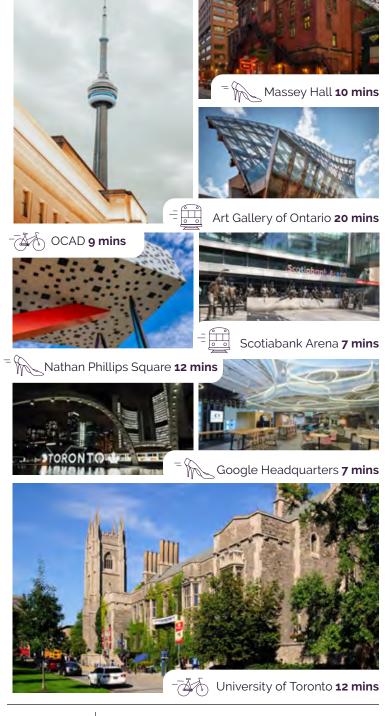

### A HIGHER EDUCATION HUB

### **George Brown College**

1 MIN =

2020-2021 Student Enrolment

2/,128@

**FULL TIME** 

### **Ryerson University**

5 MIN ---

2020-2021

Undergraduate Student Enrolment

36,465 €

### **OCAD**

9 MIN -

2020-2021

Undergrad Students

4,423

### **University of Toronto**

12 MIN -

2020-2021

Undergrad Students

40,892

## CELESTE

CN Tower **15 mins** 