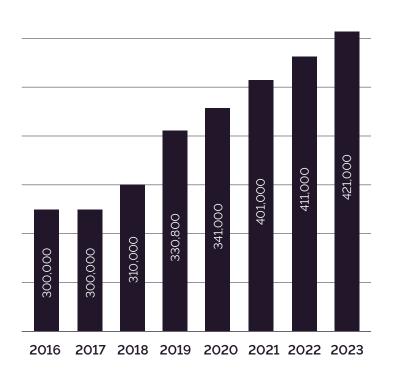

### **IMMIGRATION STATS**

Comparison: Canada Immigration Levels Plan, 2016-2022

StatsCan is projecting over  $\frac{1}{2}$  million international students in 2022.  $\frac{49\%}{6}$  are at the University level and will need Rental accommodation.