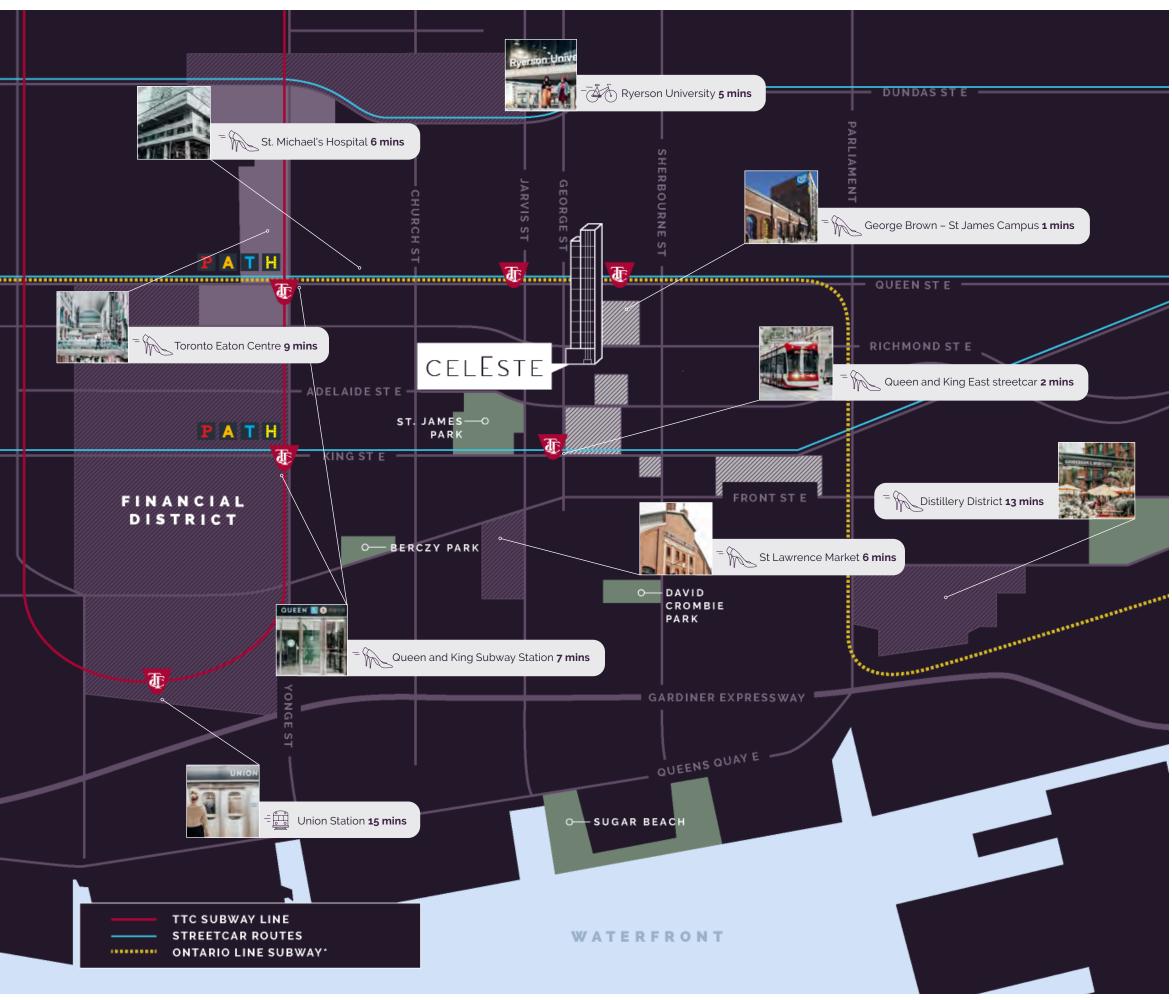

### POISED FOR FUTURE CONNECTIVITY

Invest 300 metres from the Ontario Line subway.\*

15 new stations.

16 KM route running from Exhibition Place, through the heart downtown, all the way to the Ontario Science Centre.

Service every 90 seconds.

Easy connections to more than 40 local and regional transit lines including TTC Lines 1 and 2, GO Transit, and the Eglinton Crosstown LRT.