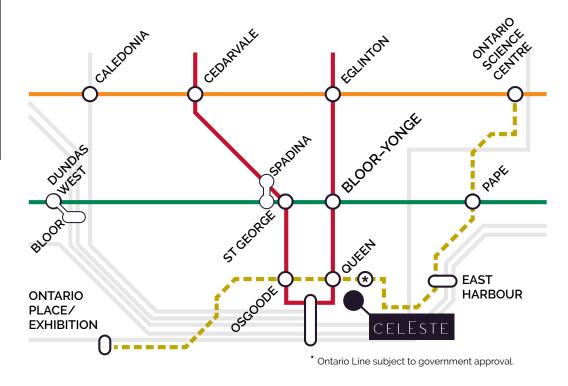

# CELESTE

### POISED FOR FUTURE CONNECTIVITY

Invest 300 metres from the Ontario Line subway.\*

15 new stations.

16 KM route running from Exhibition Place, through the heart downtown, all the way to the Ontario Science Centre.

Service every 90 seconds.

Easy connections to more than 40 local and regional transit lines including TTC Lines 1 and 2, GO Transit, and the Eglinton Crosstown LRT.