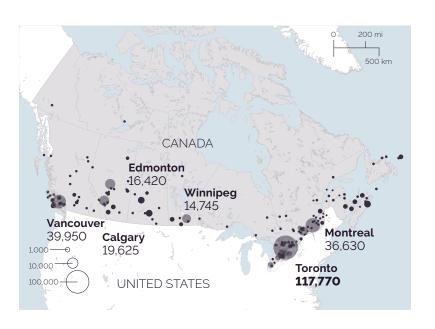

### New Permanent Residents by Census Metropolitan Area, 2019

\*Source: Government of Canada