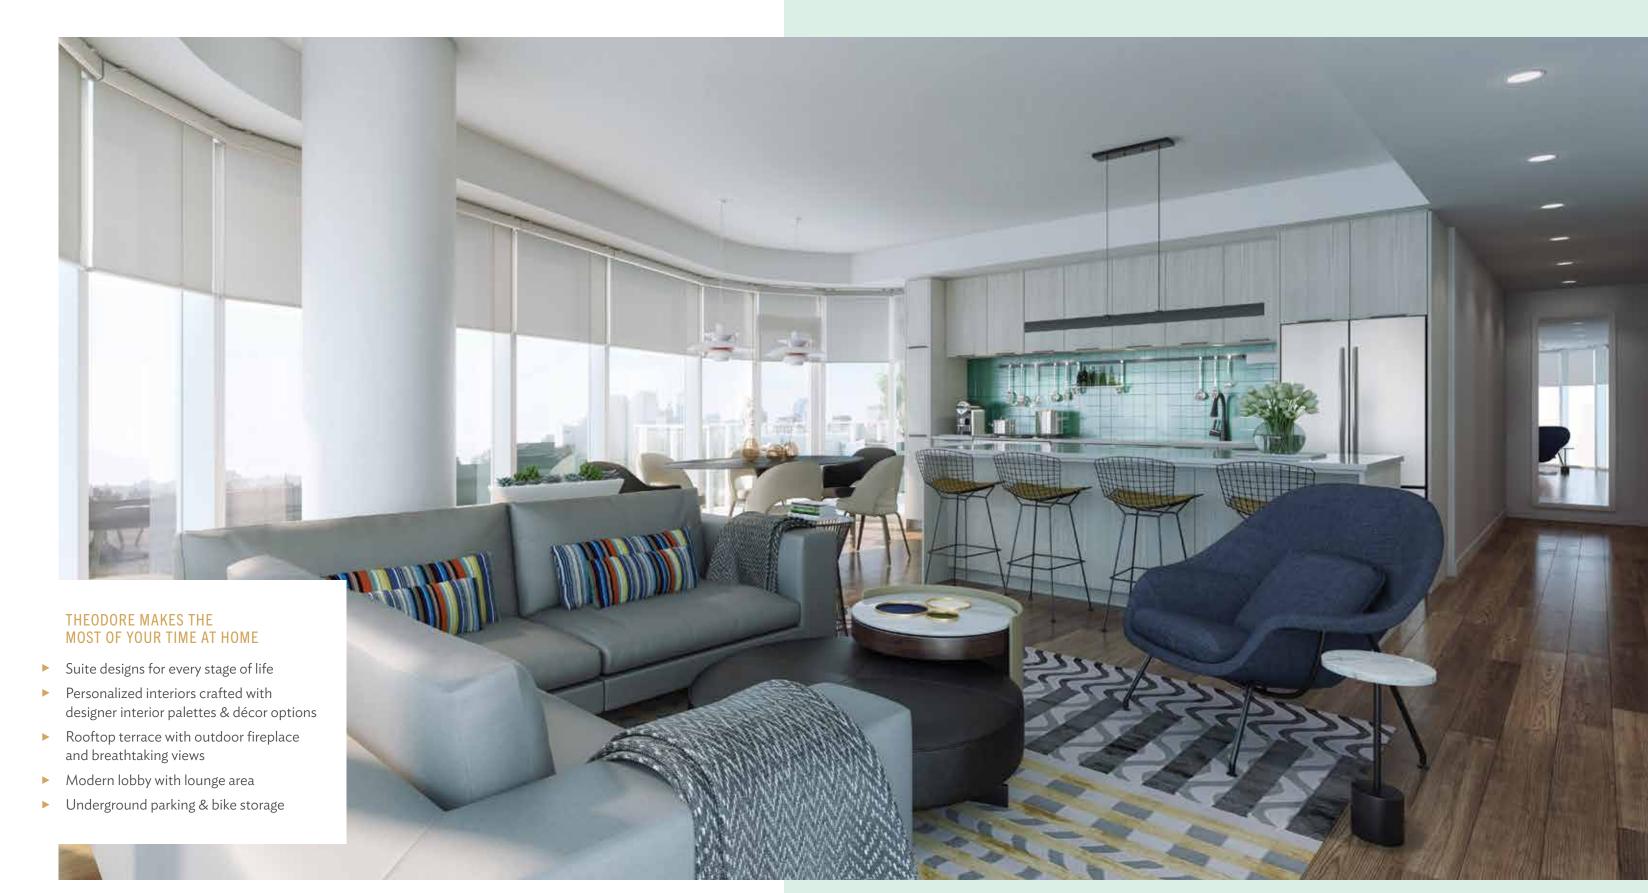

# PERFECTLY LOCATED MEETS PERFECTLY STYLED

Step inside your Theodore home and you'll be welcomed by a space that was thoughtfully curated for the design savvy.

A wall of floor-to-ceiling glass reveals views over the neighbourhood, towards downtown or the mountains. Contemporary kitchens, plans that maximize living space, layouts that flow and are easy to furnish – Theodore's elevated interiors speak for themselves and set a new standard for the neighbourhood.