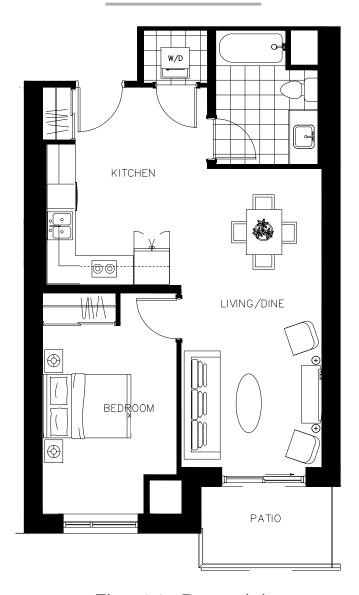

#### The Eugenia Suite 404 - 584 sq.ft

ON OWEN

#### The Eugenia Suite 504 - 584 sq.ft

ON OWEN

#### The Eugenia Suite 604 - 584 sq.ft

ON OWEN

#### The Eugenia Suite 704 - 584 sq.ft

ON OWEN

#### The Eugenia Suite 804 - 584 sq.ft

ON OWEN

The Frances Suite 206 - 715 sq.ft

ON OWEN

The Grove Suite TH05 - 1334 sq.ft

ON OWEN

The Grove Suite TH04 - 1334 sq.ft

ON OWEN