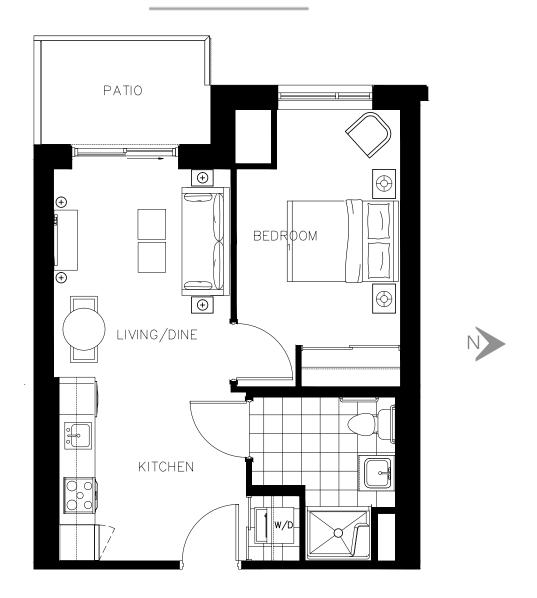

#### The Adelaide Suite 401 - 703 sq.ft

ON OWEN

The Adelaide Suite 501 - 703 sq.ft

ON OWEN

The Adelaide Suite 601 - 703 sq.ft

ON OWEN

The Adelaide Suite 701 - 703 sq.ft

ON OWEN