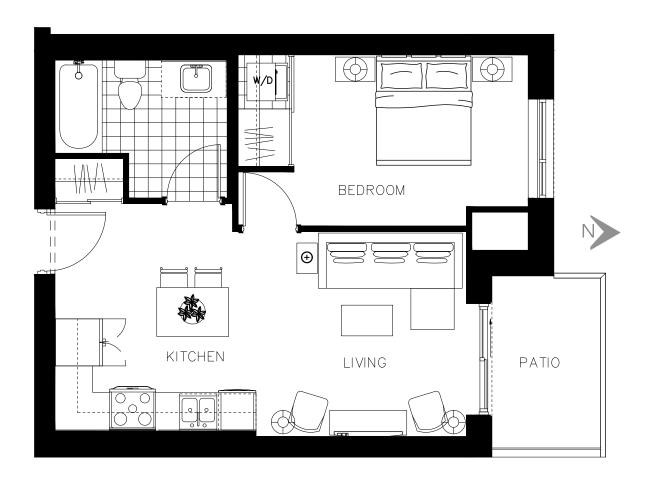

#### The Eugenia Suite 404 - 584 sq.ft

ON OWEN

#### The Eugenia Suite 504 - 584 sq.ft

ON OWEN

#### The Eugenia Suite 604 - 584 sq.ft

ON OWEN

#### The Eugenia Suite 704 - 584 sq.ft

ON OWEN

#### The Eugenia Suite 804 - 584 sq.ft

ON OWEN

The Frances Suite 206 - 715 sq.ft

ON OWEN

The Grove Suite TH05 - 1334 sq.ft

ON OWEN

The Grove Suite TH04 - 1334 sq.ft

ON OWEN