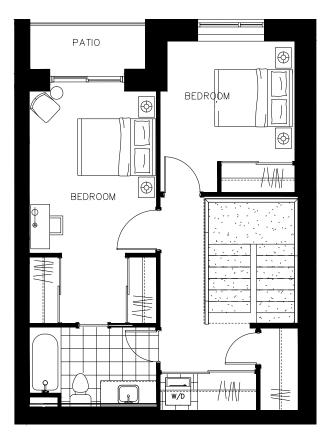

The Amelia Suite 806 - 970 sq.ft

ON OWEN

The Castle Suite 1802 - 885 sq.ft

ON OWEN

The Castle Suite 1804 - 885 sq.ft

ON OWEN

The Castle Suite 1807 - 885 sq.ft

ON OWEN

The Castle Suite 1809 - 885 sq.ft

ON OWEN

The Castle Suite 1902 - 885 sq.ft

ON OWEN

The Castle Suite 1904 - 885 sq.ft

ON OWEN

The Castle Suite 1907 - 885 sq.ft

ON OWEN

The Castle Suite 1909 - 885 sq.ft

ON OWEN

The Castle Suite 2002 - 885 sq.ft

ON OWEN

The Castle Suite 2004 - 885 sq.ft

ON OWEN

The Castle Suite 2007 - 885 sq.ft

ON OWEN

The Castle Suite 2009 - 885 sq.ft

ON OWEN