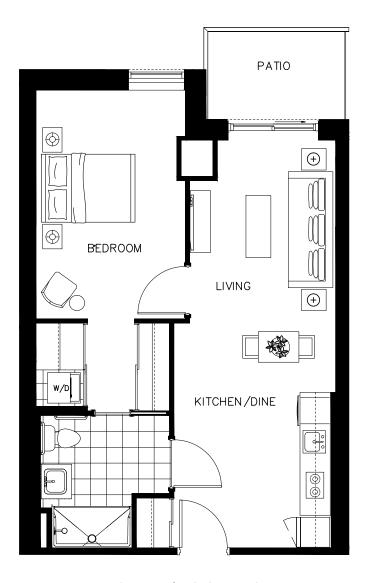

#### The Eugenia Suite 404 - 584 sq.ft

ON OWEN

#### The Eugenia Suite 504 - 584 sq.ft

ON OWEN

#### The Eugenia Suite 604 - 584 sq.ft

ON OWEN

#### The Eugenia Suite 704 - 584 sq.ft

ON OWEN

#### The Eugenia Suite 804 - 584 sq.ft

ON OWEN

The Frances Suite 206 - 715 sq.ft

ON OWEN

The Grove Suite TH05 - 1334 sq.ft

ON OWEN

The Grove Suite TH04 - 1334 sq.ft

ON OWEN