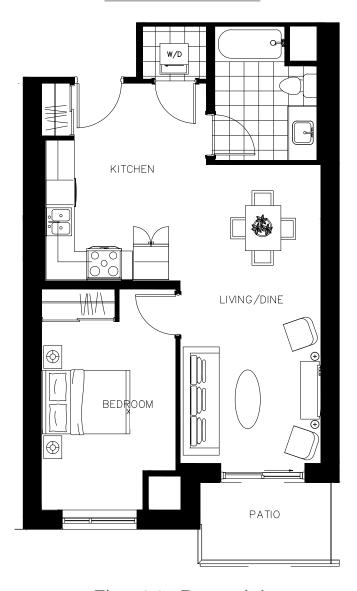

#### The Eugenia Suite 404 - 584 sq.ft

ON OWEN

#### The Eugenia Suite 504 - 584 sq.ft

ON OWEN

#### The Eugenia Suite 604 - 584 sq.ft

ON OWEN

#### The Eugenia Suite 704 - 584 sq.ft

ON OWEN

#### The Eugenia Suite 804 - 584 sq.ft

ON OWEN

The Frances Suite 206 - 715 sq.ft

ON OWEN

The Grove Suite TH05 - 1334 sq.ft

ON OWEN

The Grove Suite TH04 - 1334 sq.ft

ON OWEN