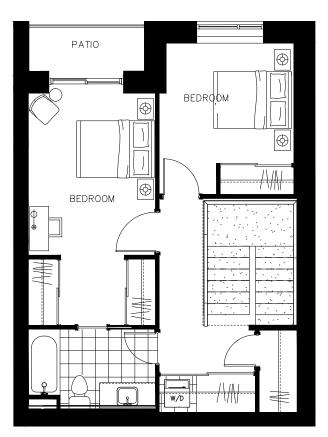

The Amelia Suite 806 - 970 sq.ft

ON OWEN

The Castle Suite 1802 - 885 sq.ft

ON OWEN

The Castle Suite 1804 - 885 sq.ft

ON OWEN

The Castle Suite 1807 - 885 sq.ft

ON OWEN