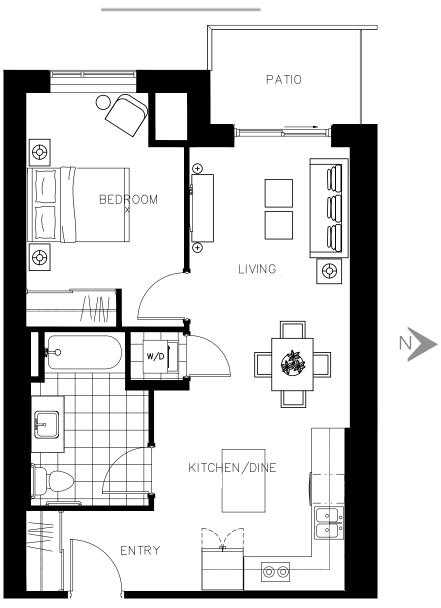

#### The Amelia Suite 406 - 970 sq.ft

ON OWEN

The Amelia Suite 506 - 970 sq.ft

ON OWEN

The Amelia Suite 606 - 970 sq.ft

ON OWEN

The Amelia Suite 706 - 970 sq.ft

ON OWEN

The Amelia Suite 806 - 970 sq.ft

ON OWEN

The Castle Suite 1802 - 885 sq.ft

ON OWEN

The Castle Suite 1804 - 885 sq.ft

ON OWEN

The Castle Suite 1807 - 885 sq.ft

ON OWEN