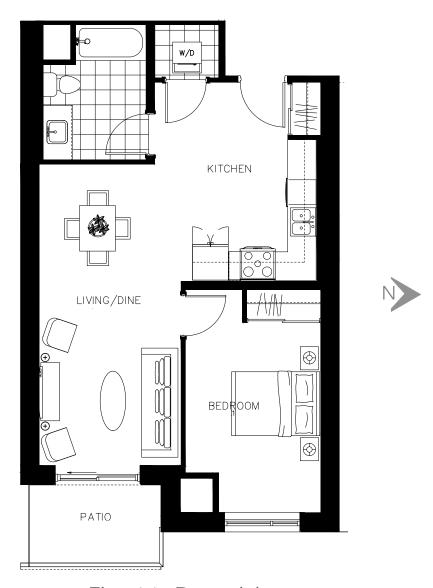

The McDonald Suite 415 - 694 sq.ft

ON OWEN

N

The McDonald Suite 416 - 694 sq.ft

ON OWEN

The McDonald Suite 515 - 694 sq.ft

ON OWEN

The McDonald Suite 516 - 694 sq.ft