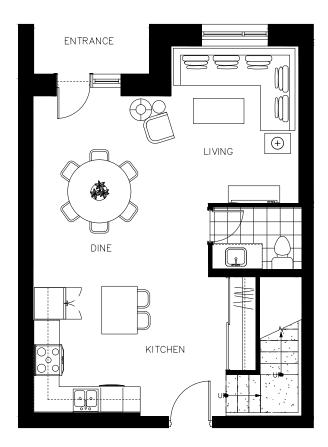

The Grove Suite TH03 – 1334 sq.ft

ON OWEN

The Grove Suite TH02 – 1334 sq.ft

ON OWEN

The Highland Suite 423 - 634 sq.ft

ON OWEN

The Highland Suite 523 - 634 sq.ft

ON OWEN