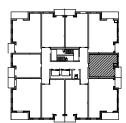

#### The Adelaide Suite 401 - 703 sq.ft

ON OWEN

The Adelaide Suite 501 - 703 sq.ft

ON OWEN

The Adelaide Suite 601 - 703 sq.ft

ON OWEN

The Adelaide Suite 701 - 703 sq.ft

ON OWEN

The Adelaide Suite 801 - 703 sq.ft

ON OWEN