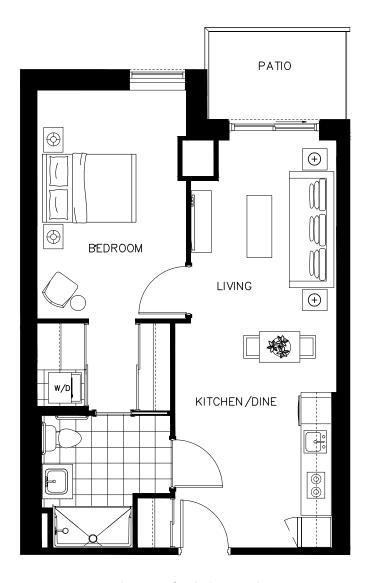

#### The Adelaide Suite 401 - 703 sq.ft

ON OWEN

The Adelaide Suite 501 - 703 sq.ft

ON OWEN

The Adelaide Suite 601 - 703 sq.ft

ON OWEN

The Adelaide Suite 701 - 703 sq.ft

ON OWEN