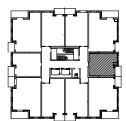

The Amelia Suite 806 - 970 sq.ft

ON OWEN

The Castle Suite 1802 - 885 sq.ft

ON OWEN

The Castle Suite 1804 - 885 sq.ft

ON OWEN

The Castle Suite 1807 - 885 sq.ft

ON OWEN

The Castle Suite 1809 - 885 sq.ft

ON OWEN

The Castle Suite 1902 - 885 sq.ft

ON OWEN

The Castle Suite 1904 - 885 sq.ft

ON OWEN

The Castle Suite 1907 - 885 sq.ft

ON OWEN

The Castle Suite 1909 - 885 sq.ft

ON OWEN

The Castle Suite 2002 - 885 sq.ft

ON OWEN

The Castle Suite 2004 - 885 sq.ft

ON OWEN

The Castle Suite 2007 - 885 sq.ft

ON OWEN

The Castle Suite 2009 - 885 sq.ft

ON OWEN