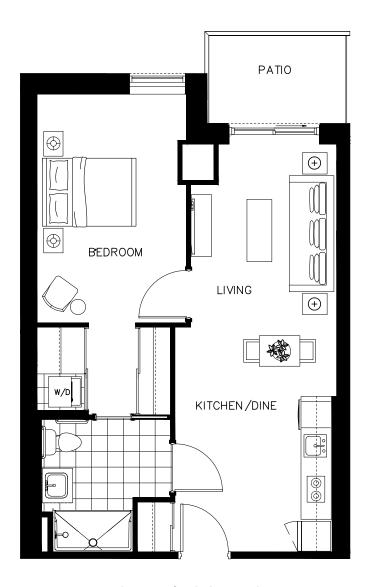

#### The Eugenia Suite 404 - 584 sq.ft

ON OWEN

#### The Eugenia Suite 504 - 584 sq.ft

ON OWEN

#### The Eugenia Suite 604 - 584 sq.ft

ON OWEN

#### The Eugenia Suite 704 - 584 sq.ft

ON OWEN

#### The Eugenia Suite 804 - 584 sq.ft

ON OWEN

The Frances Suite 206 - 715 sq.ft

ON OWEN

The Grove Suite TH05 - 1334 sq.ft

ON OWEN

The Grove Suite TH04 - 1334 sq.ft

ON OWEN