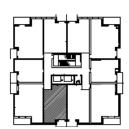

#### The Amelia Suite 406 - 970 sq.ft

ON OWEN

The Amelia Suite 506 - 970 sq.ft

ON OWEN

The Amelia Suite 606 - 970 sq.ft

ON OWEN

The Amelia Suite 706 - 970 sq.ft

ON OWEN