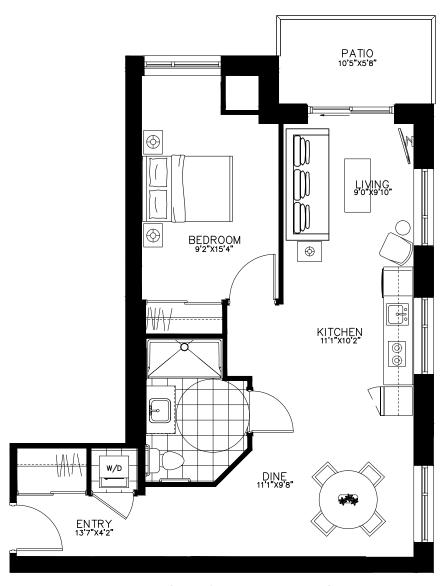

#### The Eugenia Suite 404 - 584 sq.ft

ON OWEN

#### The Eugenia Suite 504 - 584 sq.ft

ON OWEN

#### The Eugenia Suite 604 - 584 sq.ft

ON OWEN

#### The Eugenia Suite 704 - 584 sq.ft

ON OWEN

#### The Eugenia Suite 804 - 584 sq.ft

ON OWEN

The Frances Suite 206 - 715 sq.ft

ON OWEN

The Grove Suite TH05 - 1334 sq.ft

ON OWEN

The Grove Suite TH04 - 1334 sq.ft

ON OWEN