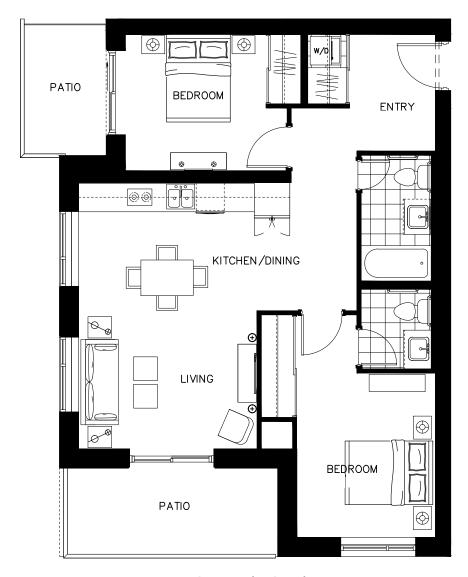

#### The Amelia Suite 406 - 970 sq.ft

ON OWEN

The Amelia Suite 506 - 970 sq.ft

ON OWEN

The Amelia Suite 606 - 970 sq.ft

ON OWEN

The Amelia Suite 706 - 970 sq.ft

ON OWEN

The Amelia Suite 806 - 970 sq.ft

ON OWEN

The Castle Suite 1802 - 885 sq.ft

ON OWEN

The Castle Suite 1804 - 885 sq.ft

ON OWEN

The Castle Suite 1807 - 885 sq.ft

ON OWEN