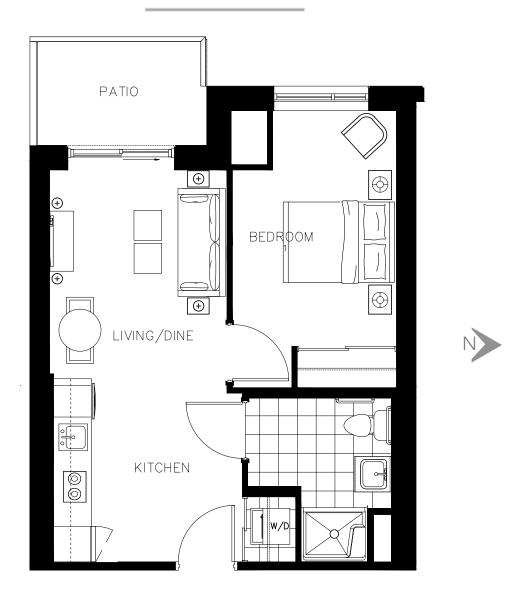

t







ON OWEN







The Grove Suite TH05 - 1334 sq.ft







ON OWEN







The Grove Suite TH04 - 1334 sq.ft







ON OWEN







The Grove Suite TH03 – 1334 sq.ft







ON OWEN







The Grove Suite TH02 – 1334 sq.ft







ON OWEN





The Highland Suite 423 - 634 sq.ft





ON OWEN





The Highland Suite 523 - 634 sq.ft



ON OWEN





The Highland Suite 623 - 634 sq.ft



ON OWEN





The Highland Suite 723 - 634 sq.ft



ON OWEN





The Highland Suite 823 - 634 sq.ft



ON OWEN





The Highland Suite 918 - 634 sq.ft



ON OWEN



The Hillcrest Suite 405 - 893 sq.ft



ON OWEN



The Hillcrest Suite 505 - 893 sq.ft



ON OWEN



The Hillcrest Suite 605 - 893 sq.ft



ON OWEN



The Hillcrest Suite 705 - 893 sq.ft



ON OWEN



The Hillcrest Suite 805 - 893 sq.ft



ON OWEN



The Kempenfelt Suite 402 - 517 sq.ft



ON OWEN



The Kempenfelt Suite 502 - 517 sq.ft



ON OWEN



The Kempenfelt Suite 602 - 517 sq.ft



ON OWEN



The Kempenfelt Suite 702 - 517 sq.ft



ON OWEN



The Kempenfelt Suite 802 - 517 sq.ft



ON OWEN



The Lakeshore Suite 923 - 1005 sq.ft



ON OWEN



The Lakeshore Suite 628 - 1005 sq.ft



ON OWEN



The Lakeshore Suite 728 - 1005 sq.ft



ON OWEN



The Lakeshore Suite 828 - 1005 sq.ft



ON OWEN



The Letitia Suite 207 - 852 sq.ft







ON OWEN





The Little Suite 208 - 556 sq.ft







ON OWEN



The McDonald Suite 415 - 694 sq.ft



ON OWEN



N

The McDonald Suite 416 - 694 sq.ft



ON OWEN



The McDonald Suite 515 - 694 sq.ft



ON OWEN





The McDonald Suite 516 - 694 sq.ft





ON OWEN



The McDonald Suite 615 - 694 sq