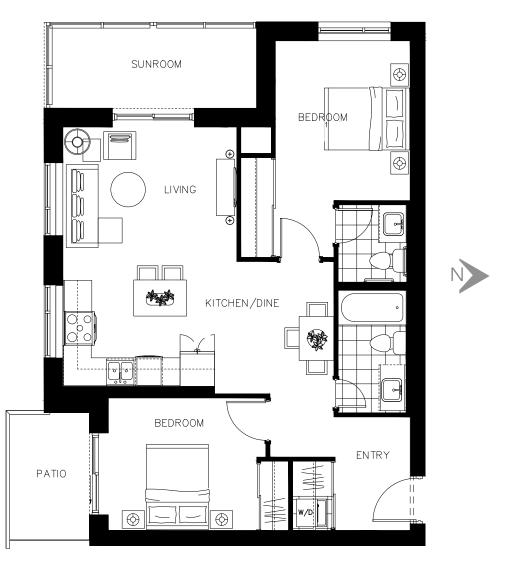

The McDonald Suite 415 - 694 sq.ft

ON OWEN

N

The McDonald Suite 416 - 694 sq.ft

ON OWEN

The McDonald Suite 515 - 694 sq.ft

ON OWEN

The McDonald Suite 516 - 694 sq.ft