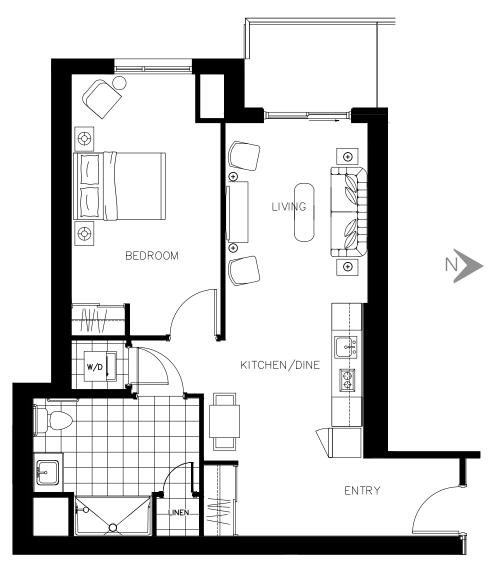

#### The Adelaide Suite 401 - 703 sq.ft

ON OWEN

The Adelaide Suite 501 - 703 sq.ft

ON OWEN

The Adelaide Suite 601 - 703 sq.ft

ON OWEN

The Adelaide Suite 701 - 703 sq.ft

ON OWEN