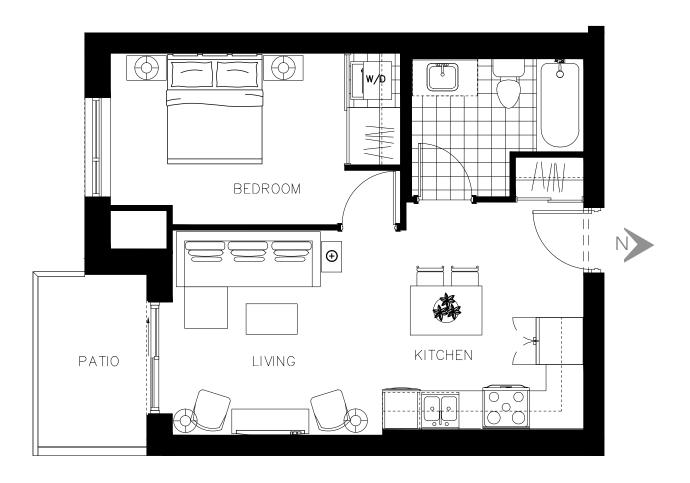

The McDonald Suite 415 - 694 sq.ft

ON OWEN

N

The McDonald Suite 416 - 694 sq.ft

ON OWEN

The McDonald Suite 515 - 694 sq.ft

ON OWEN

The McDonald Suite 516 - 694 sq.ft