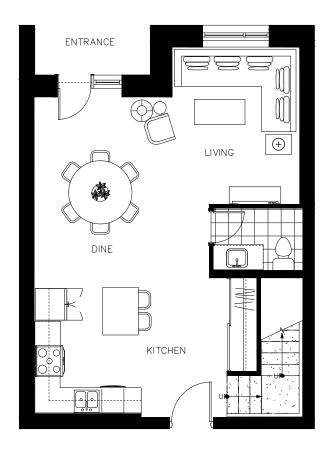

The Grove Suite TH03 – 1334 sq.ft

ON OWEN

The Grove Suite TH02 – 1334 sq.ft

ON OWEN

The Highland Suite 423 - 634 sq.ft

ON OWEN

The Highland Suite 523 - 634 sq.ft

ON OWEN