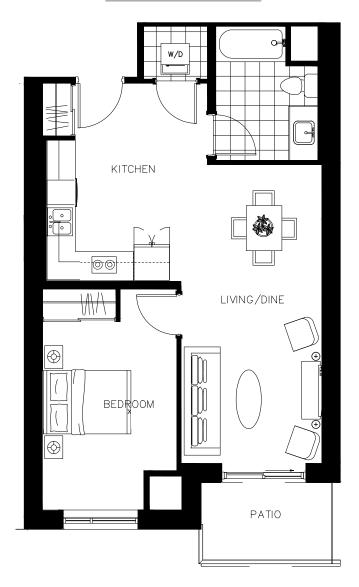

#### The Adelaide Suite 401 - 703 sq.ft

ON OWEN

The Adelaide Suite 501 - 703 sq.ft

ON OWEN

The Adelaide Suite 601 - 703 sq.ft

ON OWEN

The Adelaide Suite 701 - 703 sq.ft

ON OWEN

The Adelaide Suite 801 - 703 sq.ft

ON OWEN