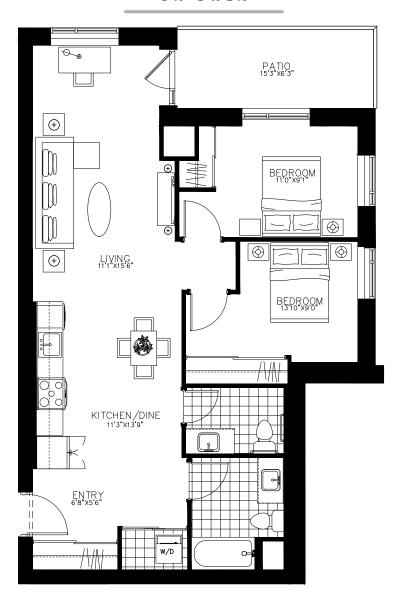

#### The Amelia Suite 406 - 970 sq.ft

ON OWEN

The Amelia Suite 506 - 970 sq.ft

ON OWEN

The Amelia Suite 606 - 970 sq.ft

ON OWEN

The Amelia Suite 706 - 970 sq.ft

ON OWEN

The Amelia Suite 806 - 970 sq.ft

ON OWEN

The Castle Suite 1802 - 885 sq.ft

ON OWEN

The Castle Suite 1804 - 885 sq.ft

ON OWEN

The Castle Suite 1807 - 885 sq.ft

ON OWEN