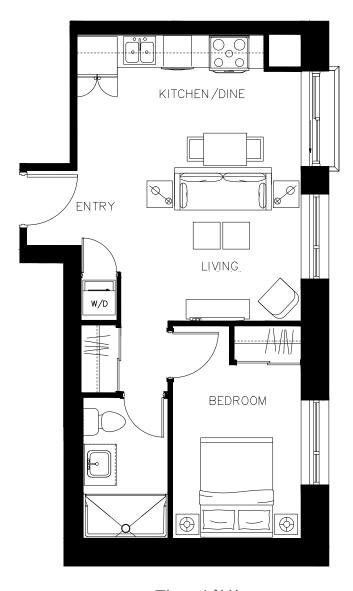

#### The Amelia Suite 406 - 970 sq.ft

ON OWEN

The Amelia Suite 506 - 970 sq.ft

ON OWEN

The Amelia Suite 606 - 970 sq.ft

ON OWEN

The Amelia Suite 706 - 970 sq.ft

ON OWEN

The Amelia Suite 806 - 970 sq.ft

ON OWEN

The Castle Suite 1802 - 885 sq.ft

ON OWEN

The Castle Suite 1804 - 885 sq.ft

ON OWEN

The Castle Suite 1807 - 885 sq.ft

ON OWEN