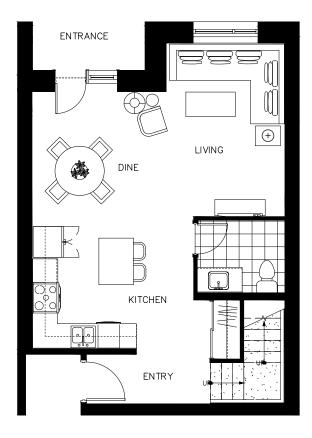

#### The Adelaide Suite 401 - 703 sq.ft

ON OWEN

The Adelaide Suite 501 - 703 sq.ft

ON OWEN

The Adelaide Suite 601 - 703 sq.ft

ON OWEN

The Adelaide Suite 701 - 703 sq.ft

ON OWEN

The Adelaide Suite 801 - 703 sq.ft

ON OWEN