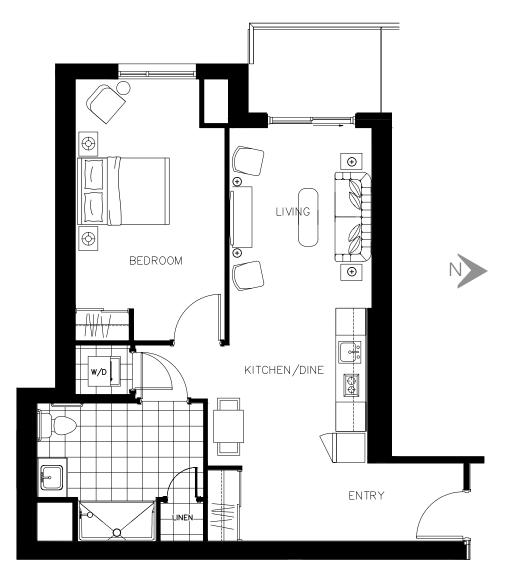

#### The Adelaide Suite 401 - 703 sq.ft

ON OWEN

The Adelaide Suite 501 - 703 sq.ft

ON OWEN

The Adelaide Suite 601 - 703 sq.ft

ON OWEN

The Adelaide Suite 701 - 703 sq.ft

ON OWEN