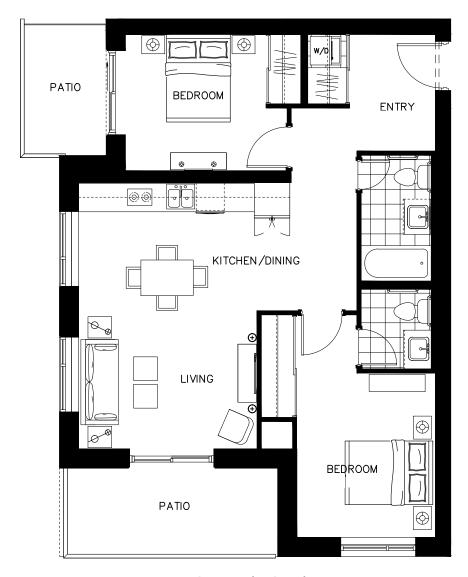

The Amelia Suite 806 - 970 sq.ft

ON OWEN

The Castle Suite 1802 - 885 sq.ft

ON OWEN

The Castle Suite 1804 - 885 sq.ft

ON OWEN

The Castle Suite 1807 - 885 sq.ft

ON OWEN