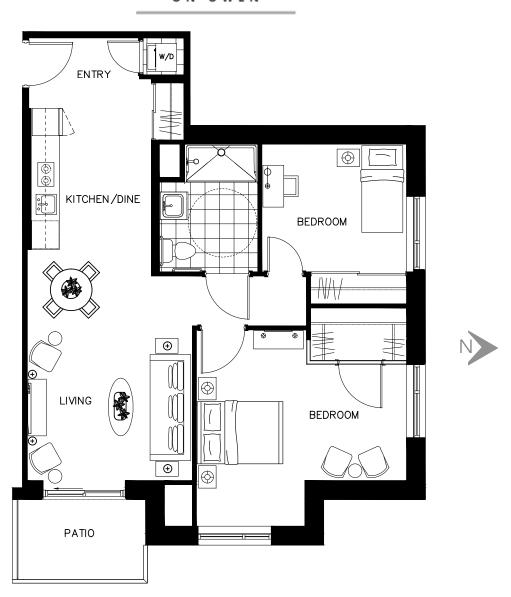

The Castle Suite 1809 - 885 sq.ft

ON OWEN

The Castle Suite 1902 - 885 sq.ft

ON OWEN

The Castle Suite 1904 - 885 sq.ft

ON OWEN

The Castle Suite 1907 - 885 sq.ft

ON OWEN