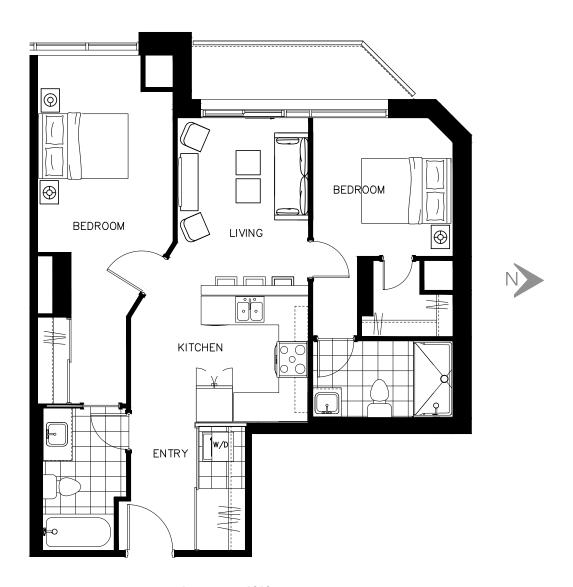

ON OWEN

The Sunnidale Suite 915 - 644 sq.ft

ON OWEN

The Sunnidale Suite 916 - 644 sq.ft

ON OWEN

The Victoria Suite 417 - 885 sq.ft

ON OWEN

The Victoria Suite 419 - 885 sq.ft