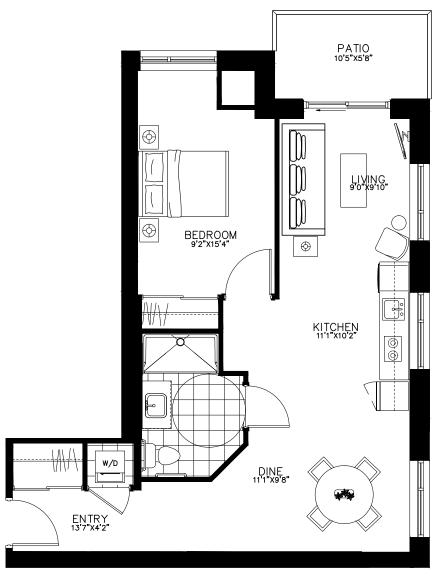

#### The Eugenia Suite 404 - 584 sq.ft

ON OWEN

#### The Eugenia Suite 504 - 584 sq.ft

ON OWEN

#### The Eugenia Suite 604 - 584 sq.ft

ON OWEN

#### The Eugenia Suite 704 - 584 sq.ft

ON OWEN

#### The Eugenia Suite 804 - 584 sq.ft

ON OWEN

The Frances Suite 206 - 715 sq.ft

ON OWEN

The Grove Suite TH05 - 1334 sq.ft

ON OWEN

The Grove Suite TH04 - 1334 sq.ft

ON OWEN