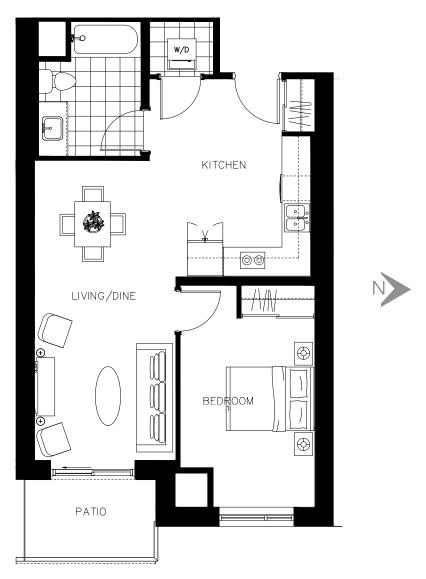

The McDonald Suite 415 - 694 sq.ft

ON OWEN

N

The McDonald Suite 416 - 694 sq.ft

ON OWEN

The McDonald Suite 515 - 694 sq.ft

ON OWEN

The McDonald Suite 516 - 694 sq.ft