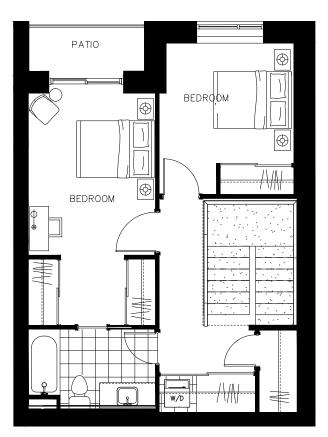

The Grove Suite TH03 – 1334 sq.ft

ON OWEN

The Grove Suite TH02 – 1334 sq.ft

ON OWEN

The Highland Suite 423 - 634 sq.ft

ON OWEN

The Highland Suite 523 - 634 sq.ft

ON OWEN