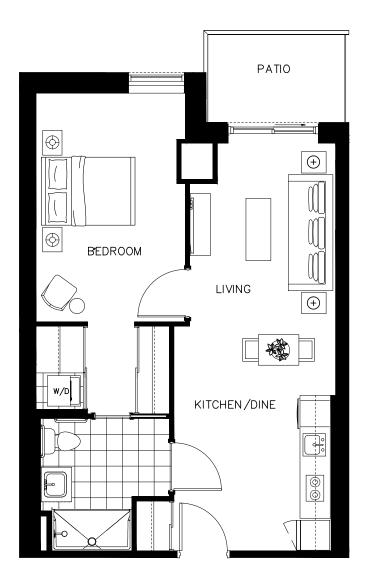

#### The Adelaide Suite 401 - 703 sq.ft

ON OWEN

The Adelaide Suite 501 - 703 sq.ft

ON OWEN

The Adelaide Suite 601 - 703 sq.ft

ON OWEN

The Adelaide Suite 701 - 703 sq.ft

ON OWEN

The Adelaide Suite 801 - 703 sq.ft

ON OWEN