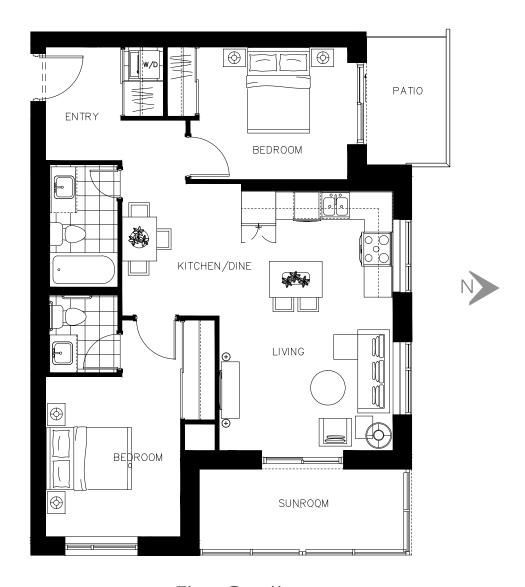

The Summerset Suite 703 - 722 sq.ft

ON OWEN

N

The Summerset Suite 803 - 753 sq.ft

ON OWEN

The Sunnidale Suite 420 - 644 sq.ft

ON OWEN

The Sunnidale Suite 421 - 644 sq.ft