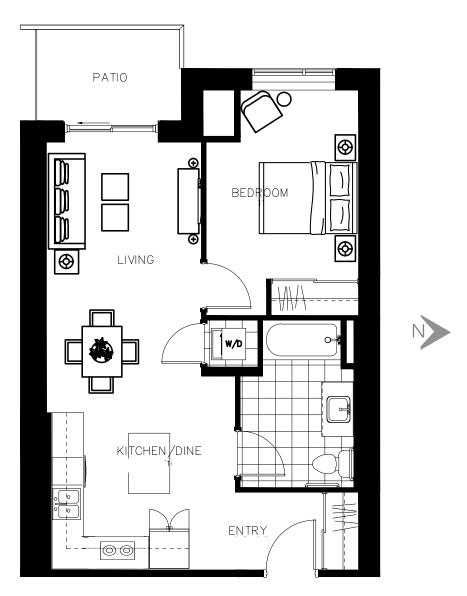

#### The Amelia Suite 406 - 970 sq.ft

ON OWEN

The Amelia Suite 506 - 970 sq.ft

ON OWEN

The Amelia Suite 606 - 970 sq.ft

ON OWEN

The Amelia Suite 706 - 970 sq.ft

ON OWEN