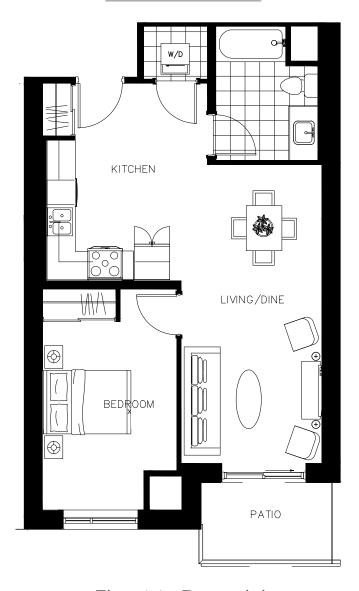

The McDonald Suite 415 - 694 sq.ft

ON OWEN

N

The McDonald Suite 416 - 694 sq.ft

ON OWEN

The McDonald Suite 515 - 694 sq.ft

ON OWEN

The McDonald Suite 516 - 694 sq.ft