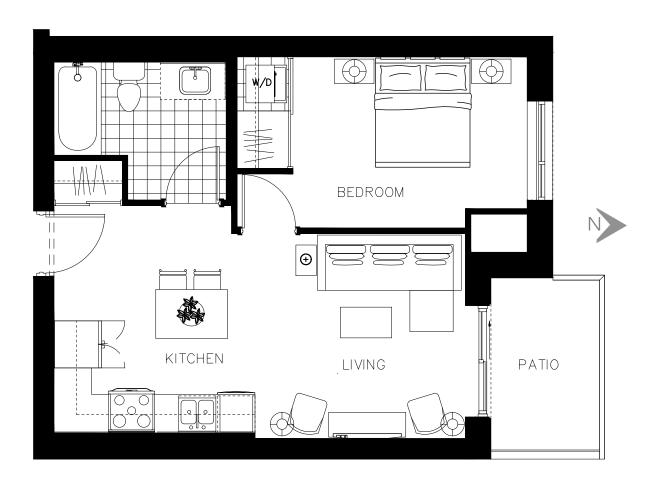

#### The Adelaide Suite 401 - 703 sq.ft

ON OWEN

The Adelaide Suite 501 - 703 sq.ft

ON OWEN

The Adelaide Suite 601 - 703 sq.ft

ON OWEN

The Adelaide Suite 701 - 703 sq.ft

ON OWEN