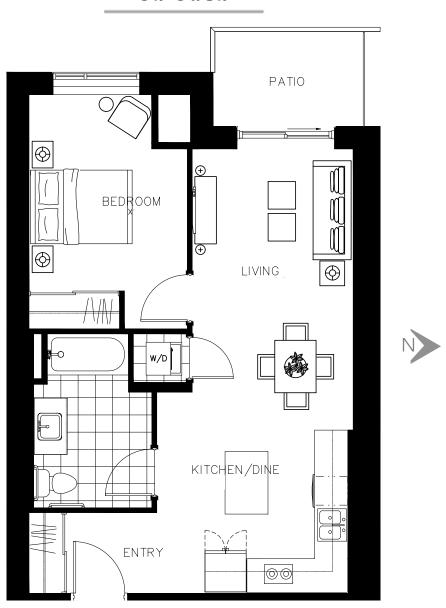

The Summerset Suite 703 - 722 sq.ft

ON OWEN

N

The Summerset Suite 803 - 753 sq.ft

ON OWEN

The Sunnidale Suite 420 - 644 sq.ft

ON OWEN

The Sunnidale Suite 421 - 644 sq.ft