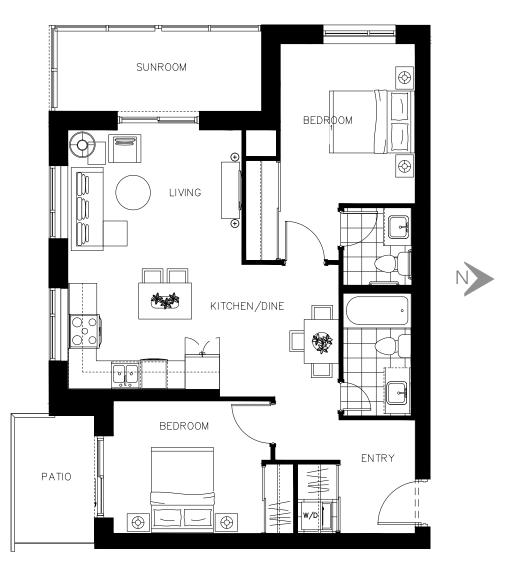

The Summerset Suite 703 - 722 sq.ft

ON OWEN

N

The Summerset Suite 803 - 753 sq.ft

ON OWEN

The Sunnidale Suite 420 - 644 sq.ft

ON OWEN

The Sunnidale Suite 421 - 644 sq.ft