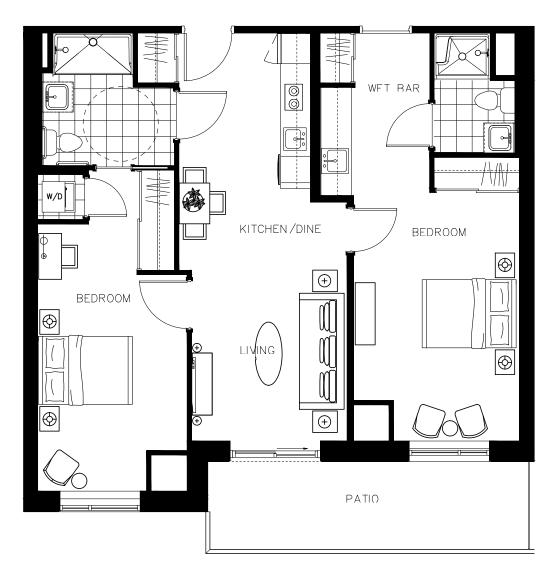

#### The Eugenia Suite 804 - 584 sq.ft

ON OWEN

The Frances Suite 206 - 715 sq.ft

ON OWEN

The Grove Suite TH05 - 1334 sq.ft

ON OWEN

The Grove Suite TH04 - 1334 sq.ft

ON OWEN