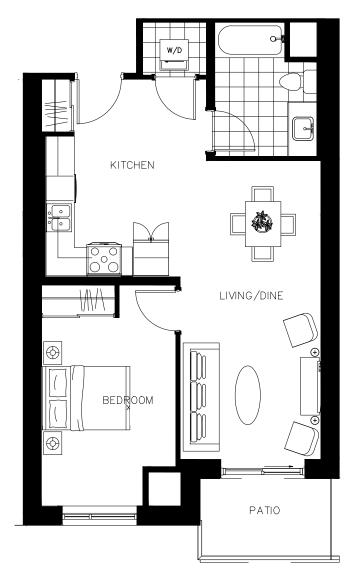

694 sq.ft







ON OWEN





The McDonald Suite 1606 - 694 sq.ft







ON OWEN



The McDonald Suite 1705 - 694 sq.ft







ON OWEN





The McDonald Suite 1706 - 694 sq.ft







ON OWEN



The McDonald Suite 1705 - 694 sq.ft







ON OWEN





The McDonald Suite 1706 - 694 sq.ft







ON OWEN



The McDonald Suite 1805 - 694 sq.ft







ON OWEN





The McDonald Suite 1806 - 694 sq.ft







ON OWEN





The McDonald Suite 1805 - 694 sq.ft







ON OWEN





The McDonald Suite 1806 - 694 sq.ft







ON OWEN



The McDonald Suite 1905 - 694 sq.ft







ON OWEN





The McDonald Suite 1906 - 694 sq.ft







ON OWEN





The McDonald Suite 1905 - 694 sq.ft







ON OWEN





The McDonald Suite 1906 - 694 sq.ft







ON OWEN



The McDonald Suite 2005 - 694 sq.ft







ON OWEN





The McDonald Suite 2006 - 694 sq.ft









The Oak Suite 422 - 958 sq.ft





The Oak Suite 522 - 958 sq.ft





The Oak Suite 622 - 958 sq.ft





The Oak Suite 722 - 958 sq.ft



ON OWEN



The Oak Suite 822 - 958 sq.ft





The Oak Suite 917 - 958 sq.ft





The Owen Suite 418 - 555 sq.ft



ON OWEN



The Owen Suite 518 - 555 sq.ft



ON OWEN



The Owen Suite 618 - 555 sq.ft



ON OWEN



The Owen Suite 718 - 555 sq.ft



ON OWEN



The Owen Suite 818 - 555 sq.ft



ON OWEN



The Owen Suite 913 - 555 sq.ft





The Owen Suite 1003 - 555 sq.ft



ON OWEN



The Owen Suite 1008 - 555 sq.ft



ON OWEN



The Owen Suite 1103 - 555 sq.ft







ON OWEN



The Owen Suite 1108 - 555 sq.ft







ON OWEN



The Owen Suite 1203 - 555 sq.ft







ON OWEN



The Owen Suite 1208 - 555 sq.