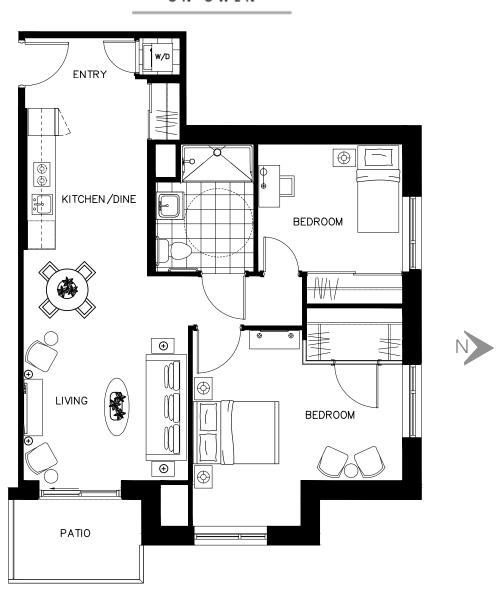

The Amelia Suite 806 - 970 sq.ft

ON OWEN

The Castle Suite 1802 - 885 sq.ft

ON OWEN

The Castle Suite 1804 - 885 sq.ft

ON OWEN

The Castle Suite 1807 - 885 sq.ft

ON OWEN