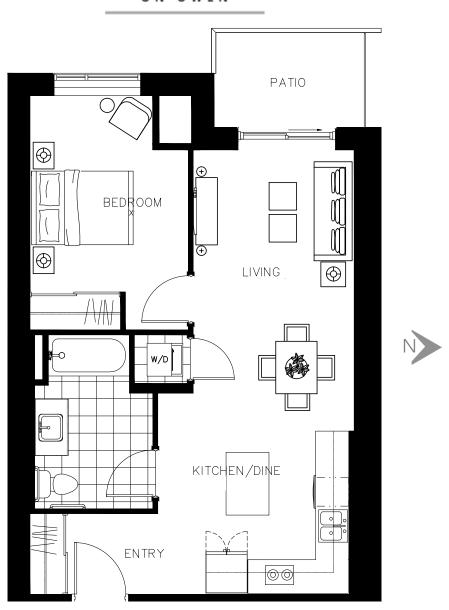

The Summerset Suite 703 - 722 sq.ft

ON OWEN

N

The Summerset Suite 803 - 753 sq.ft

ON OWEN

The Sunnidale Suite 420 - 644 sq.ft

ON OWEN

The Sunnidale Suite 421 - 644 sq.ft