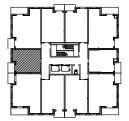

#### The Amelia Suite 406 - 970 sq.ft

ON OWEN

The Amelia Suite 506 - 970 sq.ft

ON OWEN

The Amelia Suite 606 - 970 sq.ft

ON OWEN

The Amelia Suite 706 - 970 sq.ft

ON OWEN

The Amelia Suite 806 - 970 sq.ft

ON OWEN

The Castle Suite 1802 - 885 sq.ft

ON OWEN

The Castle Suite 1804 - 885 sq.ft

ON OWEN

The Castle Suite 1807 - 885 sq.ft

ON OWEN