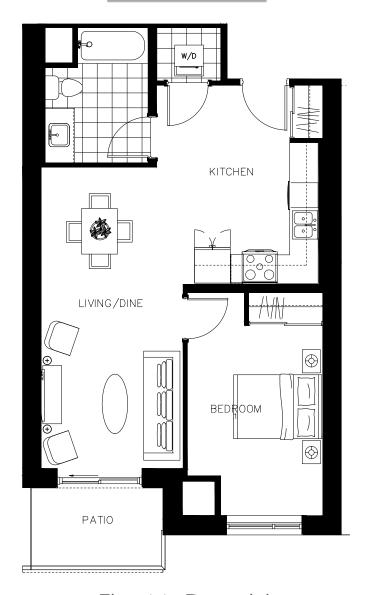

#### The Eugenia Suite 404 - 584 sq.ft

ON OWEN

#### The Eugenia Suite 504 - 584 sq.ft

ON OWEN

#### The Eugenia Suite 604 - 584 sq.ft

ON OWEN

#### The Eugenia Suite 704 - 584 sq.ft

ON OWEN

#### The Eugenia Suite 804 - 584 sq.ft

ON OWEN

The Frances Suite 206 - 715 sq.ft

ON OWEN

The Grove Suite TH05 - 1334 sq.ft

ON OWEN

The Grove Suite TH04 - 1334 sq.ft

ON OWEN