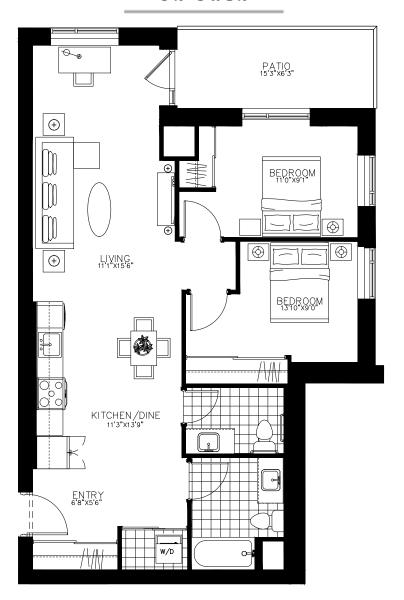

The Amelia Suite 806 - 970 sq.ft

ON OWEN

The Castle Suite 1802 - 885 sq.ft

ON OWEN

The Castle Suite 1804 - 885 sq.ft

ON OWEN

The Castle Suite 1807 - 885 sq.ft

ON OWEN

The Castle Suite 1809 - 885 sq.ft

ON OWEN

The Castle Suite 1902 - 885 sq.ft

ON OWEN

The Castle Suite 1904 - 885 sq.ft

ON OWEN

The Castle Suite 1907 - 885 sq.ft

ON OWEN

The Castle Suite 1909 - 885 sq.ft

ON OWEN

The Castle Suite 2002 - 885 sq.ft

ON OWEN

The Castle Suite 2004 - 885 sq.ft

ON OWEN

The Castle Suite 2007 - 885 sq.ft

ON OWEN

The Castle Suite 2009 - 885 sq.ft

ON OWEN