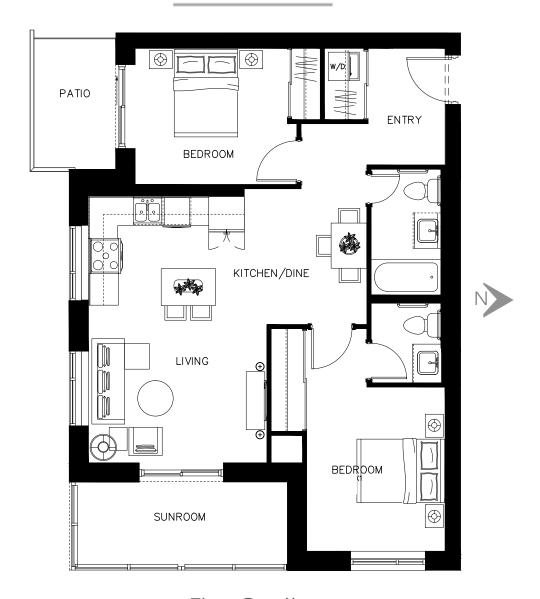

The McDonald Suite 415 - 694 sq.ft

ON OWEN

N

The McDonald Suite 416 - 694 sq.ft

ON OWEN

The McDonald Suite 515 - 694 sq.ft

ON OWEN

The McDonald Suite 516 - 694 sq.ft