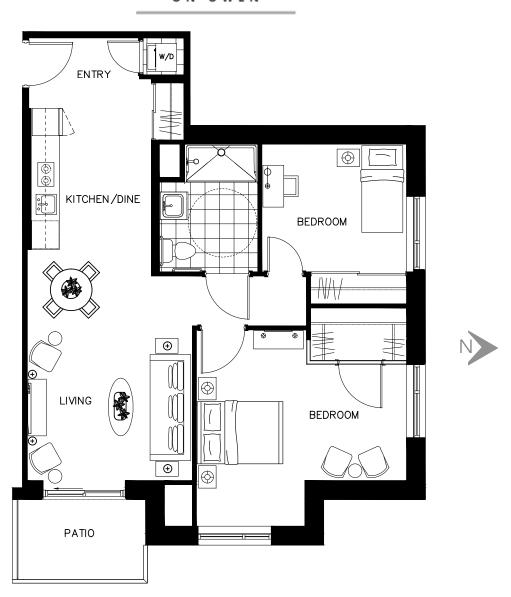

The Castle Suite 1909 - 885 sq.ft

ON OWEN

The Castle Suite 2002 - 885 sq.ft

ON OWEN

The Castle Suite 2004 - 885 sq.ft

ON OWEN

The Castle Suite 2007 - 885 sq.ft

ON OWEN