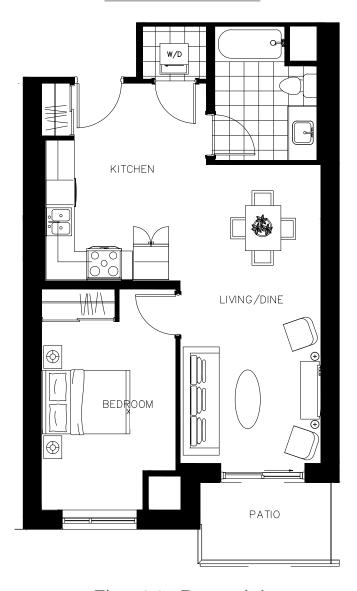

#### The Adelaide Suite 401 - 703 sq.ft

ON OWEN

The Adelaide Suite 501 - 703 sq.ft

ON OWEN

The Adelaide Suite 601 - 703 sq.ft

ON OWEN

The Adelaide Suite 701 - 703 sq.ft

ON OWEN