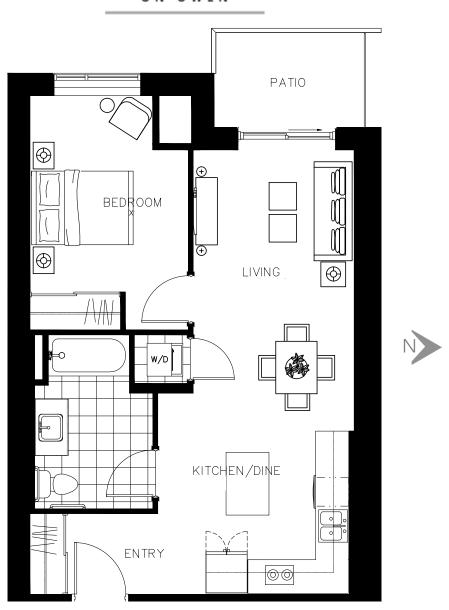

The McDonald Suite 415 - 694 sq.ft

ON OWEN

N

The McDonald Suite 416 - 694 sq.ft

ON OWEN

The McDonald Suite 515 - 694 sq.ft

ON OWEN

The McDonald Suite 516 - 694 sq.ft