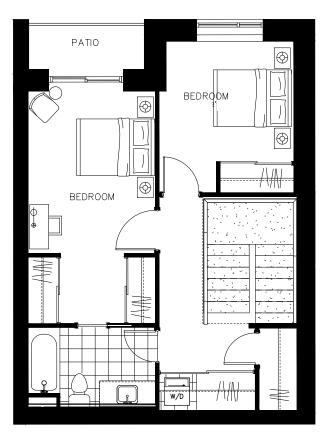

The Amelia Suite 806 - 970 sq.ft

ON OWEN

The Castle Suite 1802 - 885 sq.ft

ON OWEN

The Castle Suite 1804 - 885 sq.ft

ON OWEN

The Castle Suite 1807 - 885 sq.ft

ON OWEN