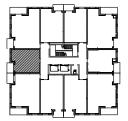

#### The Amelia Suite 406 - 970 sq.ft

ON OWEN

The Amelia Suite 506 - 970 sq.ft

ON OWEN

The Amelia Suite 606 - 970 sq.ft

ON OWEN

The Amelia Suite 706 - 970 sq.ft

ON OWEN

The Amelia Suite 806 - 970 sq.ft

ON OWEN

The Castle Suite 1802 - 885 sq.ft

ON OWEN

The Castle Suite 1804 - 885 sq.ft

ON OWEN

The Castle Suite 1807 - 885 sq.ft

ON OWEN