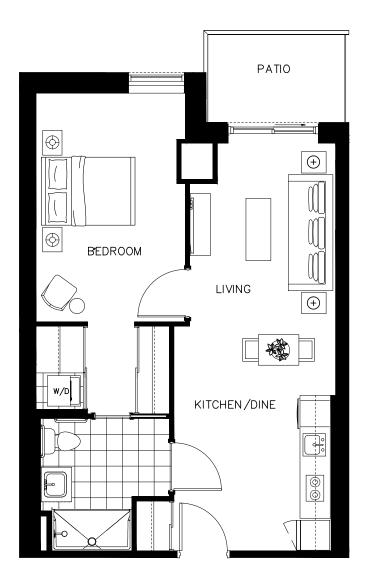

#### The Adelaide Suite 401 - 703 sq.ft

ON OWEN

The Adelaide Suite 501 - 703 sq.ft

ON OWEN

The Adelaide Suite 601 - 703 sq.ft

ON OWEN

The Adelaide Suite 701 - 703 sq.ft

ON OWEN