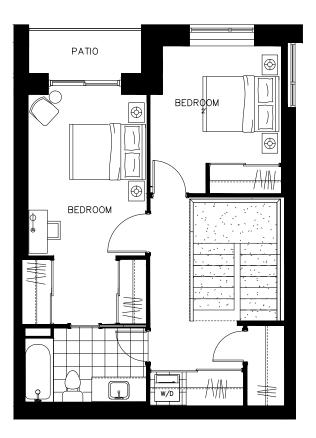

#### The Adelaide Suite 401 - 703 sq.ft

ON OWEN

The Adelaide Suite 501 - 703 sq.ft

ON OWEN

The Adelaide Suite 601 - 703 sq.ft

ON OWEN

The Adelaide Suite 701 - 703 sq.ft

ON OWEN

The Adelaide Suite 801 - 703 sq.ft

ON OWEN