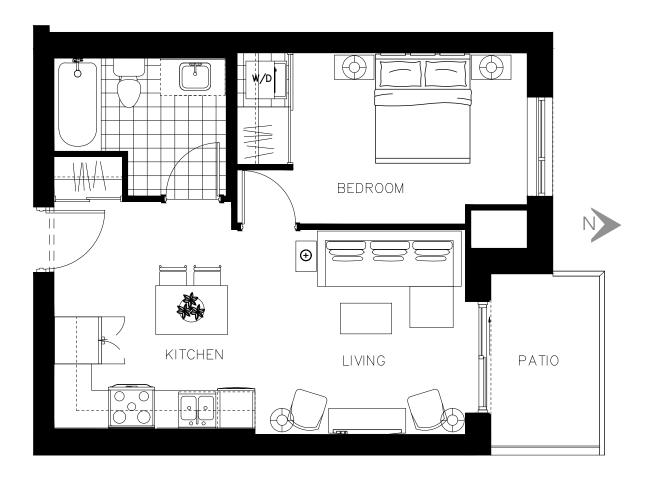

#### The Adelaide Suite 401 - 703 sq.ft

ON OWEN

The Adelaide Suite 501 - 703 sq.ft

ON OWEN

The Adelaide Suite 601 - 703 sq.ft

ON OWEN

The Adelaide Suite 701 - 703 sq.ft

ON OWEN