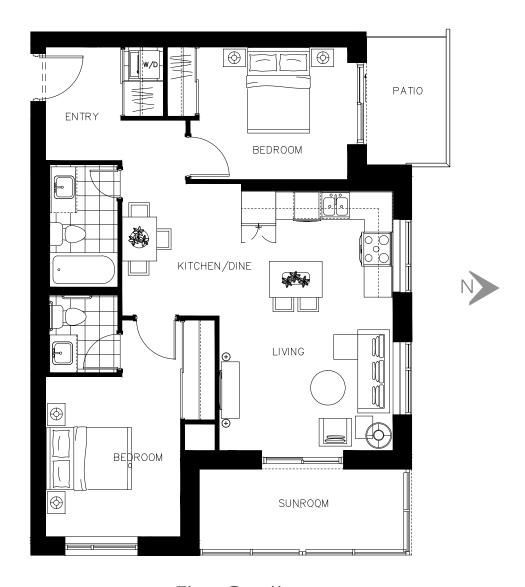

The McDonald Suite 415 - 694 sq.ft

ON OWEN

N

The McDonald Suite 416 - 694 sq.ft

ON OWEN

The McDonald Suite 515 - 694 sq.ft

ON OWEN

The McDonald Suite 516 - 694 sq.ft

ON OWEN

The McDonald Suite 615 - 694 sq.ft

ON OWEN

The McDonald Suite 616 - 694 sq.ft

ON OWEN

The McDonald Suite 715 - 694 sq.ft

ON OWEN

N

The McDonald Suite 716 - 694 sq.ft

ON OWEN

The McDonald Suite 815 - 694 sq.ft

ON OWEN

The McDonald Suite 816 - 694 sq.ft

ON OWEN

N

The McDonald Suite 910 - 694 sq.ft

ON OWEN

N

The McDonald Suite 911 - 694 sq.ft

ON OWEN

N

The McDonald Suite 1005 - 694 sq.ft

ON OWEN

The McDonald Suite 1006 - 694 sq.ft

ON OWEN

The McDonald Suite 1105 - 694 sq.ft

ON OWEN

The McDonald Suite 1106 - 694 sq.ft

ON OWEN

The McDonald Suite 1205 - 694 sq.ft

ON OWEN

The McDonald Suite 1206 - 694 sq.ft

ON OWEN

The McDonald Suite 1305 - 694 sq.ft

ON OWEN

The McDonald Suite 1306 - 694 sq.ft

ON OWEN

The McDonald Suite 1405 - 694 sq.ft

ON OWEN

The McDonald Suite 1406 - 694 sq.ft

ON OWEN

The McDonald Suite 1505 - 694 sq.ft

ON OWEN

The McDonald Suite 1506 - 694 sq.ft

ON OWEN

The McDonald Suite 1605 - 694 sq.ft

ON OWEN

The McDonald Suite 1606 - 694 sq.ft

ON OWEN

The McDonald Suite 1705 - 694 sq.ft

ON OWEN

The McDonald Suite 1706 - 694 sq.ft

ON OWEN

The McDonald Suite 1705 - 694 sq.ft

ON OWEN

The McDonald Suite 1706 - 694 sq.ft

ON OWEN

The McDonald Suite 1805 - 694 sq.ft

ON OWEN

The McDonald Suite 1806 - 694 sq.ft

ON OWEN

The McDonald Suite 1805 - 694 sq.ft

ON OWEN

The McDonald Suite 1806 - 694 sq.ft

ON OWEN

The McDonald Suite 1905 - 694 sq.ft

ON OWEN

The McDonald Suite 1906 - 694 sq.ft

ON OWEN

The McDonald Suite 1905 - 694 sq.ft

ON OWEN

The McDonald Suite 1906 - 694 sq.ft

ON OWEN

The McDonald Suite 2005 - 694 sq.ft

ON OWEN

The McDonald Suite 2006 - 694 sq.ft

The Oak Suite 422 - 958 sq.ft

The Oak Suite 522 - 958 sq.ft

The Oak Suite 622 - 958 sq.ft

The Oak Suite 722 - 958 sq.ft