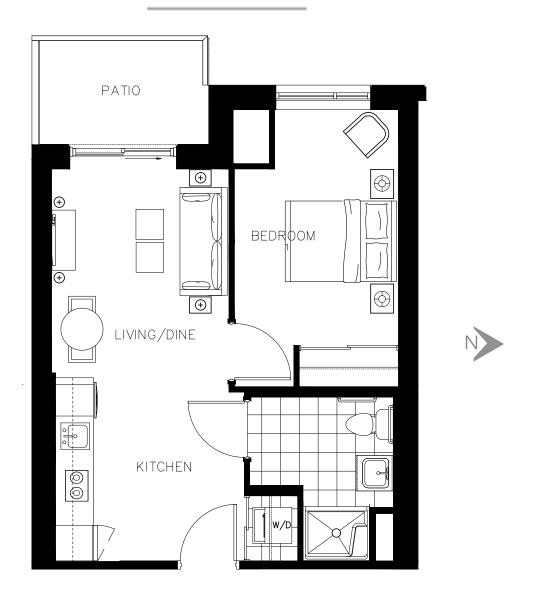

#### The Adelaide Suite 401 - 703 sq.ft

ON OWEN

The Adelaide Suite 501 - 703 sq.ft

ON OWEN

The Adelaide Suite 601 - 703 sq.ft

ON OWEN

The Adelaide Suite 701 - 703 sq.ft

ON OWEN