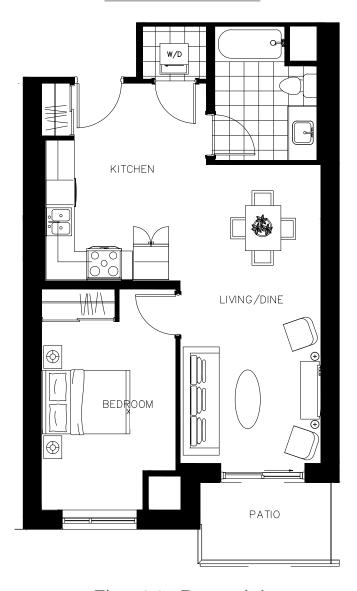

The McDonald Suite 415 - 694 sq.ft

ON OWEN

N

The McDonald Suite 416 - 694 sq.ft

ON OWEN

The McDonald Suite 515 - 694 sq.ft

ON OWEN

The McDonald Suite 516 - 694 sq.ft