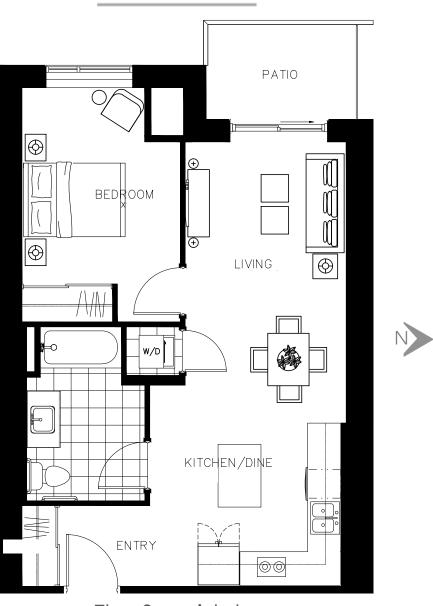

1608 - 555 sq.ft







ON OWEN



The Owen Suite 1703 - 555 sq.ft







ON OWEN



The Owen Suite 1708 - 555 sq.ft







ON OWEN



The Owen Suite 1803 - 555 sq.ft







ON OWEN



The Owen Suite 1808 - 555 sq.ft







ON OWEN



The Owen Suite 1903 - 555 sq.ft







ON OWEN



The Owen Suite 1908 - 555 sq.ft







ON OWEN



The Owen Suite 2003 - 555 sq.ft







ON OWEN



The Owen Suite 2008 - 555 sq.ft







ON OWEN







The Rose Suite TH01 - 1330 sq.ft







ON OWEN



The Sophia Suite 901 - 947 sq.ft



ON OWEN



N

The Summerset Suite 403 - 753 sq.ft



ON OWEN



N

The Summerset Suite 503 - 753 sq.ft



ON OWEN



N

The Summerset Suite 603 - 753 sq.ft



ON OWEN



N

The Summerset Suite 703 - 722 sq.ft



ON OWEN



N

The Summerset Suite 803 - 753 sq.ft



ON OWEN



The Sunnidale Suite 420 - 644 sq.ft





ON OWEN



The Sunnidale Suite 421 - 644 sq.ft



ON OWEN



The Sunnidale Suite 520 - 644 sq.ft



ON OWEN



The Sunnidale Suite 521 - 644 sq.ft



ON OWEN



The Sunnidale Suite 620 - 644 sq.ft



ON OWEN



The Sunnidale Suite 621 - 644 sq.ft



ON OWEN



The Sunnidale Suite 720 - 644 sq.ft



ON OWEN



The Sunnidale Suite 721 - 644 sq.ft



ON OWEN



The Sunnidale Suite 820 - 644 sq.ft



ON OWEN



The Sunnidale Suite 821 - 644 sq.ft



ON OWEN



The Sunnidale Suite 915 - 644 sq.ft







ON OWEN





The Sunnidale Suite 916 - 644 sq.ft







ON OWEN





The Victoria Suite 417 - 885 sq.ft



ON OWEN





The Victoria Suite 419 - 885 sq.ft



ON OWEN





The Victoria Suite 517 - 885 sq.ft



ON OWEN





The Victoria Suite 519 - 885 sq