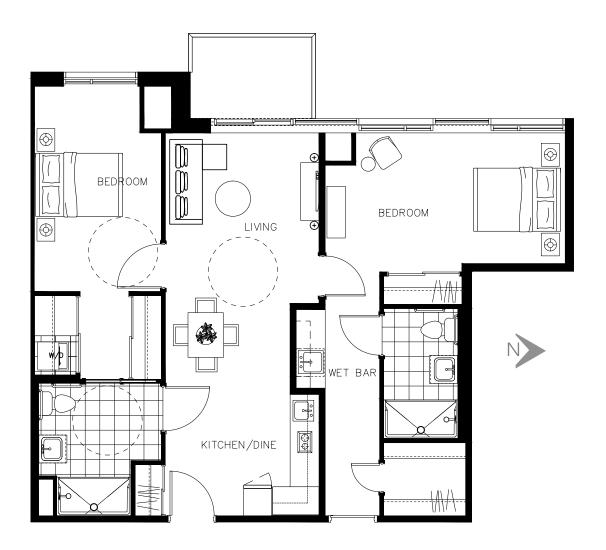

The Amelia Suite 806 - 970 sq.ft

ON OWEN

The Castle Suite 1802 - 885 sq.ft

ON OWEN

The Castle Suite 1804 - 885 sq.ft

ON OWEN

The Castle Suite 1807 - 885 sq.ft

ON OWEN

The Castle Suite 1809 - 885 sq.ft

ON OWEN

The Castle Suite 1902 - 885 sq.ft

ON OWEN

The Castle Suite 1904 - 885 sq.ft

ON OWEN

The Castle Suite 1907 - 885 sq.ft

ON OWEN

The Castle Suite 1909 - 885 sq.ft

ON OWEN

The Castle Suite 2002 - 885 sq.ft

ON OWEN

The Castle Suite 2004 - 885 sq.ft

ON OWEN

The Castle Suite 2007 - 885 sq.ft

ON OWEN

The Castle Suite 2009 - 885 sq.ft

ON OWEN