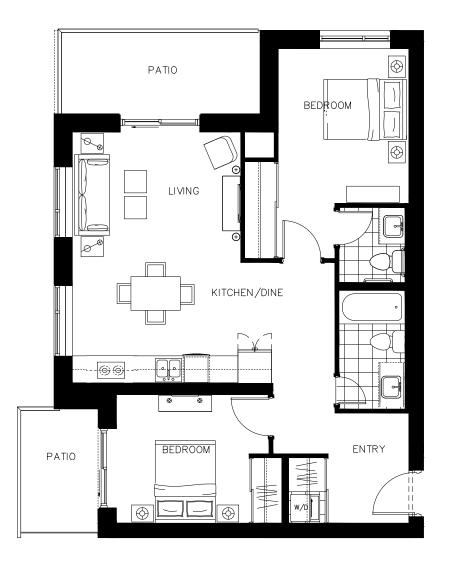

#### The Amelia Suite 406 - 970 sq.ft

ON OWEN

The Amelia Suite 506 - 970 sq.ft

ON OWEN

The Amelia Suite 606 - 970 sq.ft

ON OWEN

The Amelia Suite 706 - 970 sq.ft

ON OWEN