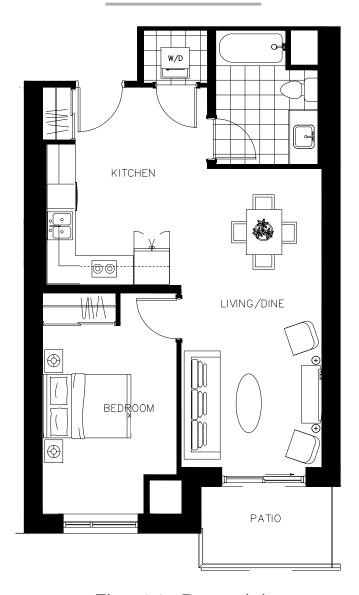

The Owen Suite 2008 - 555 sq.ft

ON OWEN

The Rose Suite TH01 - 1330 sq.ft

ON OWEN

The Sophia Suite 901 - 947 sq.ft

ON OWEN

N

The Summerset Suite 403 - 753 sq.ft

ON OWEN

N

The Summerset Suite 503 - 753 sq.ft

ON OWEN

N

The Summerset Suite 603 - 753 sq.ft

ON OWEN

N