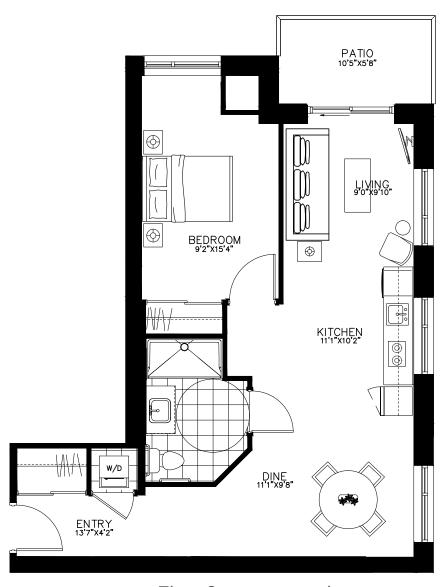

#### The Adelaide Suite 401 - 703 sq.ft

ON OWEN

The Adelaide Suite 501 - 703 sq.ft

ON OWEN

The Adelaide Suite 601 - 703 sq.ft

ON OWEN

The Adelaide Suite 701 - 703 sq.ft

ON OWEN