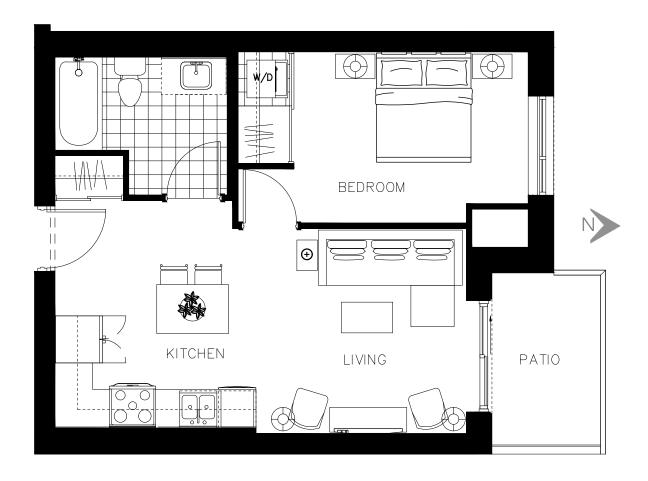

The McDonald Suite 415 - 694 sq.ft

ON OWEN

N

The McDonald Suite 416 - 694 sq.ft

ON OWEN

The McDonald Suite 515 - 694 sq.ft

ON OWEN

The McDonald Suite 516 - 694 sq.ft