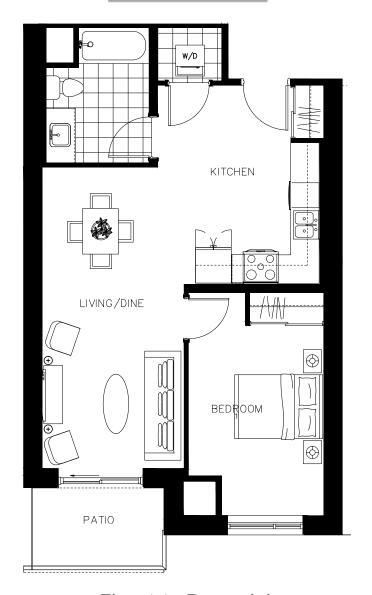

#### The Eugenia Suite 404 - 584 sq.ft

ON OWEN

#### The Eugenia Suite 504 - 584 sq.ft

ON OWEN

#### The Eugenia Suite 604 - 584 sq.ft

ON OWEN

#### The Eugenia Suite 704 - 584 sq.ft

ON OWEN

#### The Eugenia Suite 804 - 584 sq.ft

ON OWEN

The Frances Suite 206 - 715 sq.ft

ON OWEN

The Grove Suite TH05 - 1334 sq.ft

ON OWEN

The Grove Suite TH04 - 1334 sq.ft

ON OWEN