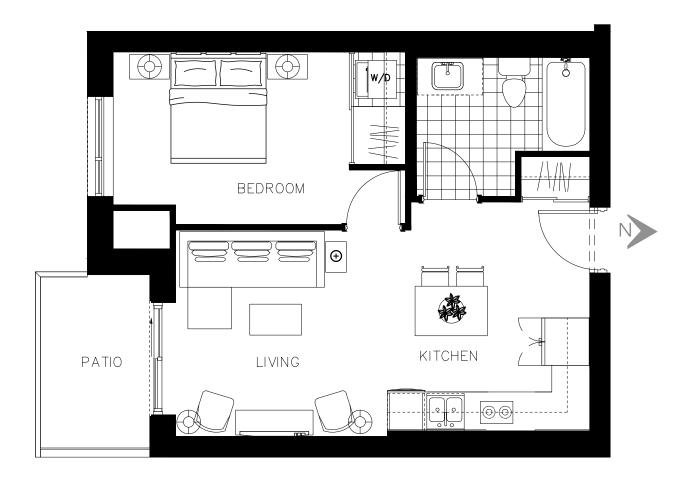

#### The Eugenia Suite 404 - 584 sq.ft

ON OWEN

#### The Eugenia Suite 504 - 584 sq.ft

ON OWEN

#### The Eugenia Suite 604 - 584 sq.ft

ON OWEN

#### The Eugenia Suite 704 - 584 sq.ft

ON OWEN

#### The Eugenia Suite 804 - 584 sq.ft

ON OWEN

The Frances Suite 206 - 715 sq.ft

ON OWEN

The Grove Suite TH05 - 1334 sq.ft

ON OWEN

The Grove Suite TH04 - 1334 sq.ft

ON OWEN