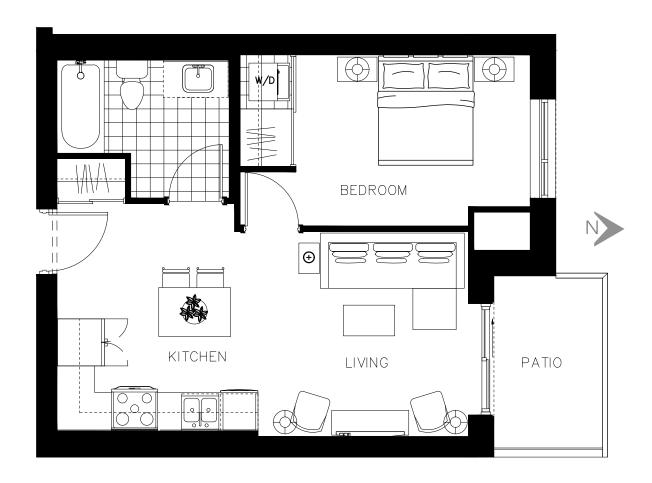

#### The Adelaide Suite 401 - 703 sq.ft

ON OWEN

The Adelaide Suite 501 - 703 sq.ft

ON OWEN

The Adelaide Suite 601 - 703 sq.ft

ON OWEN

The Adelaide Suite 701 - 703 sq.ft

ON OWEN