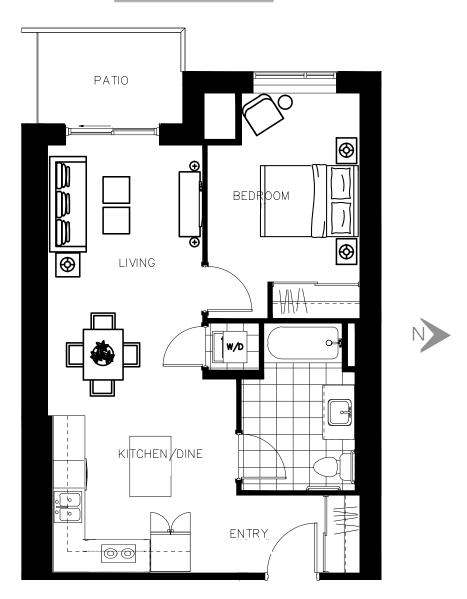

The McDonald Suite 415 - 694 sq.ft

ON OWEN

N

The McDonald Suite 416 - 694 sq.ft

ON OWEN

The McDonald Suite 515 - 694 sq.ft

ON OWEN

The McDonald Suite 516 - 694 sq.ft