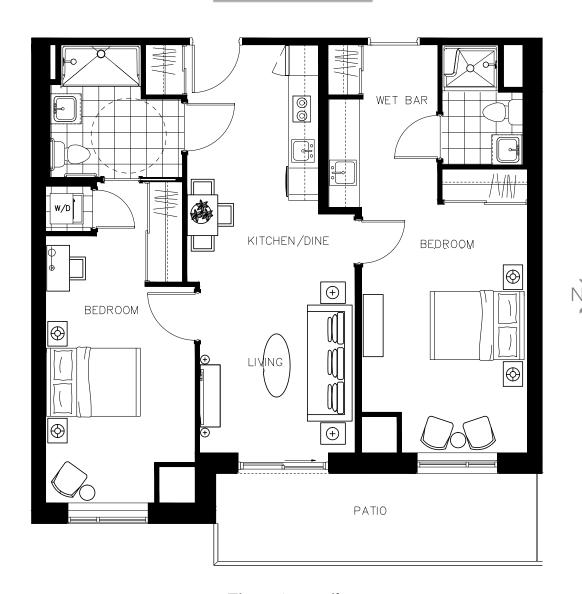

#### The Eugenia Suite 804 - 584 sq.ft

ON OWEN

The Frances Suite 206 - 715 sq.ft

ON OWEN

The Grove Suite TH05 - 1334 sq.ft

ON OWEN

The Grove Suite TH04 - 1334 sq.ft

ON OWEN