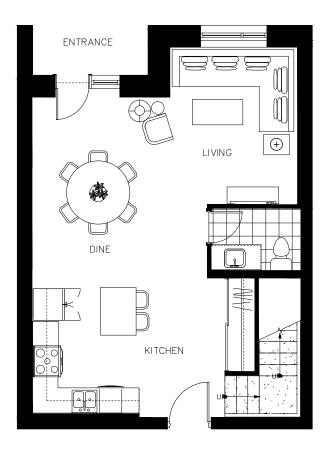

#### The Eugenia Suite 804 - 584 sq.ft

ON OWEN

The Frances Suite 206 - 715 sq.ft

ON OWEN

The Grove Suite TH05 - 1334 sq.ft

ON OWEN

The Grove Suite TH04 - 1334 sq.ft

ON OWEN