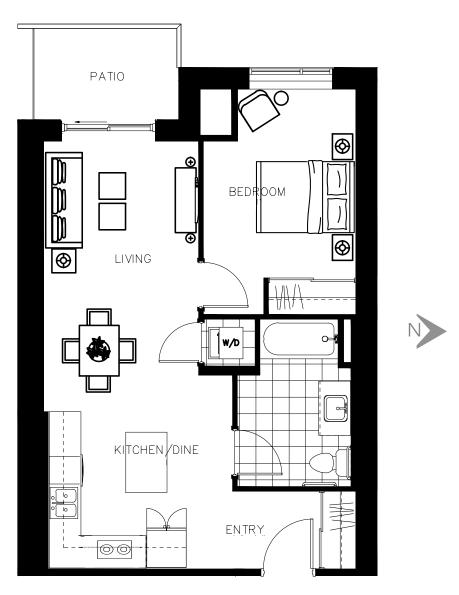

The McDonald Suite 415 - 694 sq.ft

ON OWEN

N

The McDonald Suite 416 - 694 sq.ft

ON OWEN

The McDonald Suite 515 - 694 sq.ft

ON OWEN

The McDonald Suite 516 - 694 sq.ft