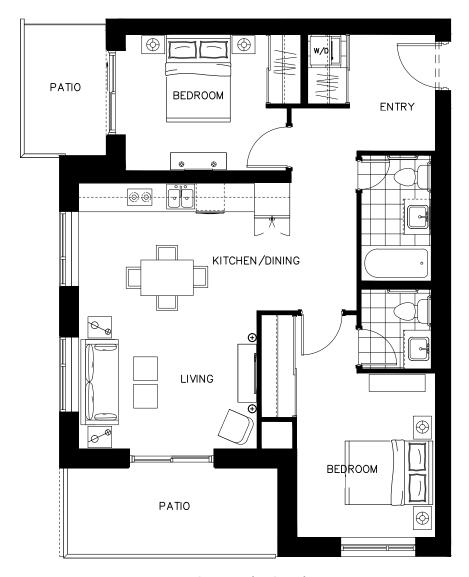

#### The Amelia Suite 406 - 970 sq.ft

ON OWEN

The Amelia Suite 506 - 970 sq.ft

ON OWEN

The Amelia Suite 606 - 970 sq.ft

ON OWEN

The Amelia Suite 706 - 970 sq.ft

ON OWEN

The Amelia Suite 806 - 970 sq.ft

ON OWEN

The Castle Suite 1802 - 885 sq.ft

ON OWEN

The Castle Suite 1804 - 885 sq.ft

ON OWEN

The Castle Suite 1807 - 885 sq.ft

ON OWEN