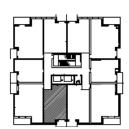

#### The Eugenia Suite 404 - 584 sq.ft

ON OWEN

#### The Eugenia Suite 504 - 584 sq.ft

ON OWEN

#### The Eugenia Suite 604 - 584 sq.ft

ON OWEN

#### The Eugenia Suite 704 - 584 sq.ft

ON OWEN

#### The Eugenia Suite 804 - 584 sq.ft

ON OWEN

The Frances Suite 206 - 715 sq.ft

ON OWEN

The Grove Suite TH05 - 1334 sq.ft

ON OWEN

The Grove Suite TH04 - 1334 sq.ft

ON OWEN