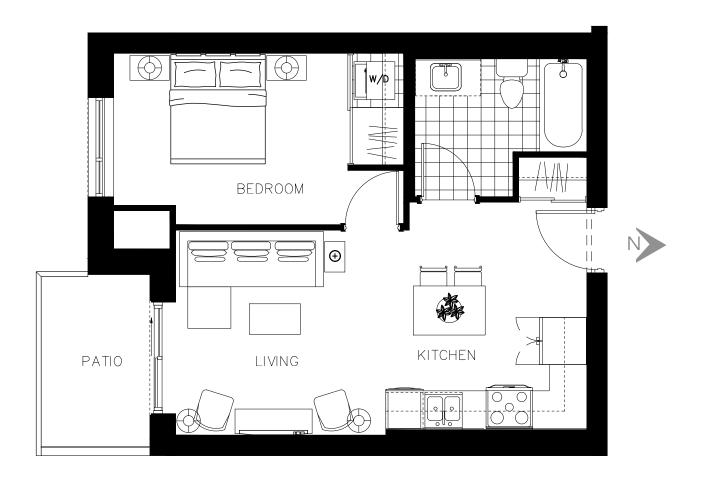

#### The Eugenia Suite 404 - 584 sq.ft

ON OWEN

#### The Eugenia Suite 504 - 584 sq.ft

ON OWEN

#### The Eugenia Suite 604 - 584 sq.ft

ON OWEN

#### The Eugenia Suite 704 - 584 sq.ft

ON OWEN

#### The Eugenia Suite 804 - 584 sq.ft

ON OWEN

The Frances Suite 206 - 715 sq.ft

ON OWEN

The Grove Suite TH05 - 1334 sq.ft

ON OWEN

The Grove Suite TH04 - 1334 sq.ft

ON OWEN