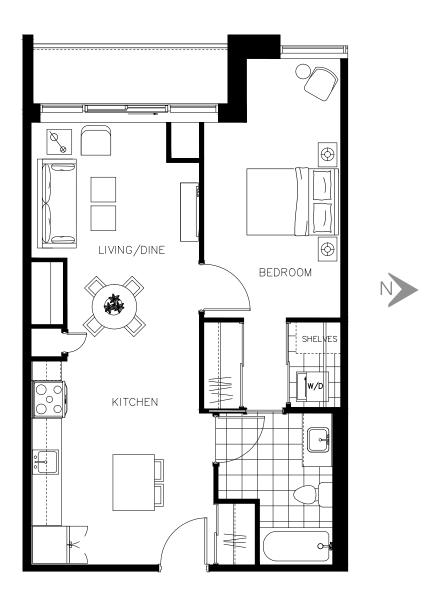

#### The Amelia Suite 406 - 970 sq.ft

ON OWEN

The Amelia Suite 506 - 970 sq.ft

ON OWEN

The Amelia Suite 606 - 970 sq.ft

ON OWEN

The Amelia Suite 706 - 970 sq.ft

ON OWEN