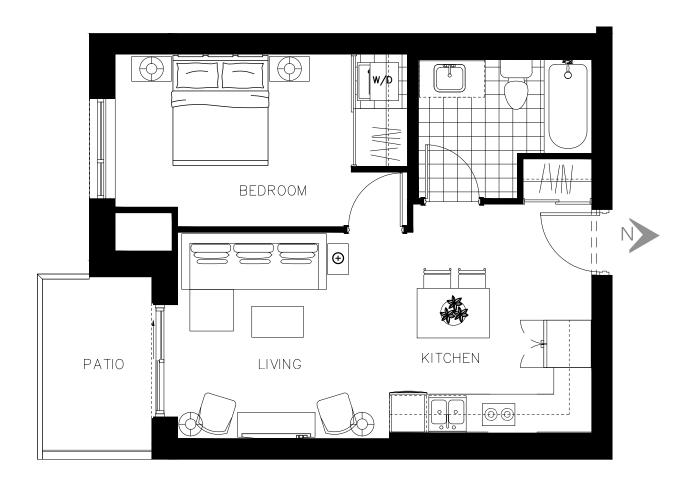

#### The Eugenia Suite 404 - 584 sq.ft

ON OWEN

#### The Eugenia Suite 504 - 584 sq.ft

ON OWEN

#### The Eugenia Suite 604 - 584 sq.ft

ON OWEN

#### The Eugenia Suite 704 - 584 sq.ft

ON OWEN

#### The Eugenia Suite 804 - 584 sq.ft

ON OWEN

The Frances Suite 206 - 715 sq.ft

ON OWEN

The Grove Suite TH05 - 1334 sq.ft

ON OWEN

The Grove Suite TH04 - 1334 sq.ft

ON OWEN