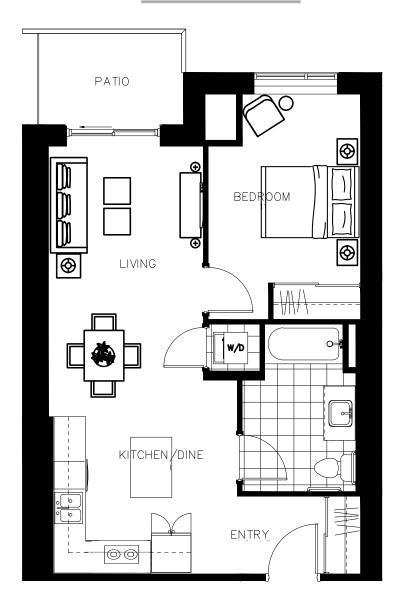

#### The Eugenia Suite 404 - 584 sq.ft

ON OWEN

#### The Eugenia Suite 504 - 584 sq.ft

ON OWEN

#### The Eugenia Suite 604 - 584 sq.ft

ON OWEN

#### The Eugenia Suite 704 - 584 sq.ft

ON OWEN

#### The Eugenia Suite 804 - 584 sq.ft

ON OWEN

The Frances Suite 206 - 715 sq.ft

ON OWEN

The Grove Suite TH05 - 1334 sq.ft

ON OWEN

The Grove Suite TH04 - 1334 sq.ft

ON OWEN