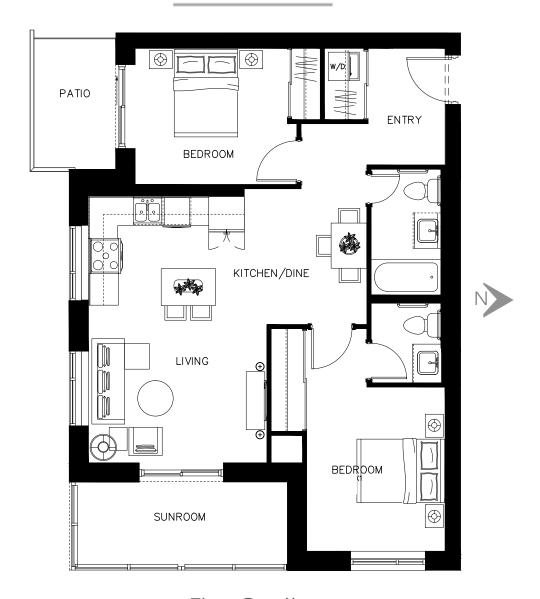

The McDonald Suite 415 - 694 sq.ft

ON OWEN

N

The McDonald Suite 416 - 694 sq.ft

ON OWEN

The McDonald Suite 515 - 694 sq.ft

ON OWEN

The McDonald Suite 516 - 694 sq.ft

ON OWEN

The McDonald Suite 615 - 694 sq.ft

ON OWEN

The McDonald Suite 616 - 694 sq.ft

ON OWEN

The McDonald Suite 715 - 694 sq.ft

ON OWEN

N

The McDonald Suite 716 - 694 sq.ft

ON OWEN

The McDonald Suite 815 - 694 sq.ft

ON OWEN

The McDonald Suite 816 - 694 sq.ft

ON OWEN

N

The McDonald Suite 910 - 694 sq.ft

ON OWEN

N

The McDonald Suite 911 - 694 sq.ft

ON OWEN

N

The McDonald Suite 1005 - 694 sq.ft

ON OWEN

The McDonald Suite 1006 - 694 sq.ft

ON OWEN

The McDonald Suite 1105 - 694 sq.ft

ON OWEN

The McDonald Suite 1106 - 694 sq.ft

ON OWEN

The McDonald Suite 1205 - 694 sq.ft

ON OWEN

The McDonald Suite 1206 - 694 sq.ft

ON OWEN

The McDonald Suite 1305 - 694 sq.ft

ON OWEN

The McDonald Suite 1306 - 694 sq.ft

ON OWEN

The McDonald Suite 1405 - 694 sq.ft

ON OWEN

The McDonald Suite 1406 - 694 sq.ft

ON OWEN

The McDonald Suite 1505 - 694 sq.ft

ON OWEN

The McDonald Suite 1506 - 694 sq.ft

ON OWEN

The McDonald Suite 1605 - 694 sq.ft

ON OWEN

The McDonald Suite 1606 - 694 sq.ft

ON OWEN

The McDonald Suite 1705 - 694 sq.ft

ON OWEN

The McDonald Suite 1706 - 694 sq.ft

ON OWEN

The McDonald Suite 1705 - 694 sq.ft

ON OWEN

The McDonald Suite 1706 - 694 sq.ft

ON OWEN

The McDonald Suite 1805 - 694 sq.ft

ON OWEN

The McDonald Suite 1806 - 694 sq.ft

ON OWEN

The McDonald Suite 1805 - 694 sq.ft

ON OWEN

The McDonald Suite 1806 - 694 sq.ft

ON OWEN

The McDonald Suite 1905 - 694 sq.ft

ON OWEN

The McDonald Suite 1906 - 694 sq.ft

ON OWEN

The McDonald Suite 1905 - 694 sq.ft

ON OWEN

The McDonald Suite 1906 - 694 sq.ft

ON OWEN

The McDonald Suite 2005 - 694 sq.ft

ON OWEN

The McDonald Suite 2006 - 694 sq.ft

The Oak Suite 422 - 958 sq.ft

The Oak Suite 522 - 958 sq.ft

The Oak Suite 622 - 958 sq.ft

The Oak Suite 722 - 958 sq.ft