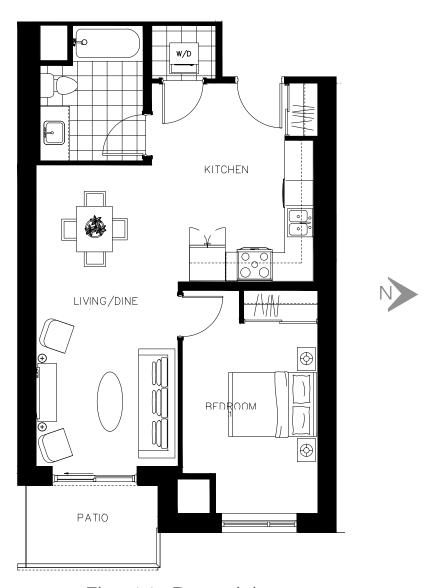

The McDonald Suite 415 - 694 sq.ft

ON OWEN

N

The McDonald Suite 416 - 694 sq.ft

ON OWEN

The McDonald Suite 515 - 694 sq.ft

ON OWEN

The McDonald Suite 516 - 694 sq.ft