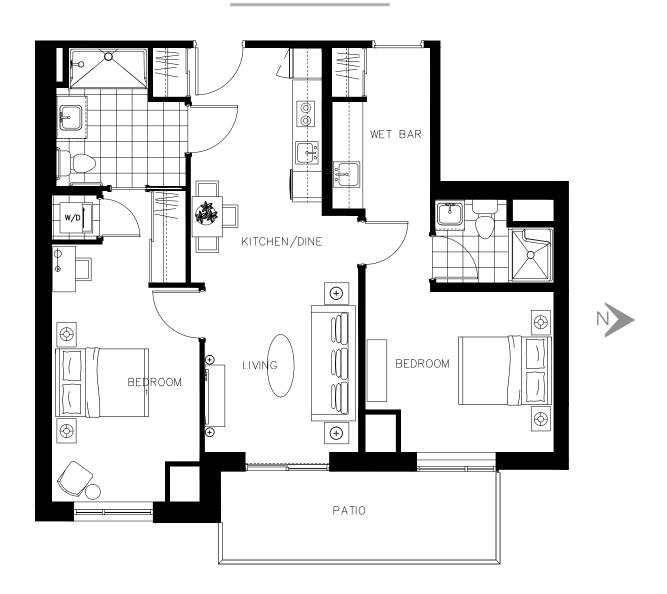

The Amelia Suite 806 - 970 sq.ft

ON OWEN

The Castle Suite 1802 - 885 sq.ft

ON OWEN

The Castle Suite 1804 - 885 sq.ft

ON OWEN

The Castle Suite 1807 - 885 sq.ft

ON OWEN

The Castle Suite 1809 - 885 sq.ft

ON OWEN

The Castle Suite 1902 - 885 sq.ft

ON OWEN

The Castle Suite 1904 - 885 sq.ft

ON OWEN

The Castle Suite 1907 - 885 sq.ft

ON OWEN

The Castle Suite 1909 - 885 sq.ft

ON OWEN

The Castle Suite 2002 - 885 sq.ft

ON OWEN

The Castle Suite 2004 - 885 sq.ft

ON OWEN

The Castle Suite 2007 - 885 sq.ft

ON OWEN

The Castle Suite 2009 - 885 sq.ft

ON OWEN