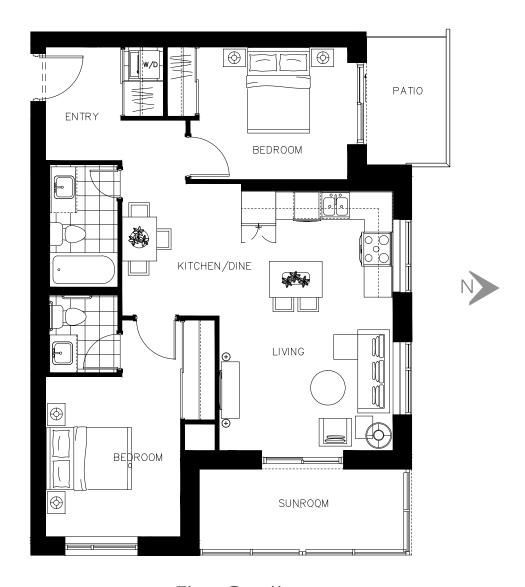

#### The Adelaide Suite 401 - 703 sq.ft

ON OWEN

The Adelaide Suite 501 - 703 sq.ft

ON OWEN

The Adelaide Suite 601 - 703 sq.ft

ON OWEN

The Adelaide Suite 701 - 703 sq.ft

ON OWEN