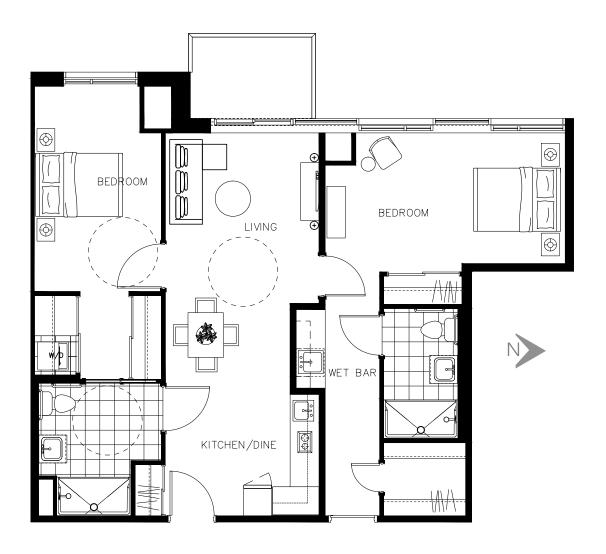

The Amelia Suite 806 - 970 sq.ft

ON OWEN

The Castle Suite 1802 - 885 sq.ft

ON OWEN

The Castle Suite 1804 - 885 sq.ft

ON OWEN

The Castle Suite 1807 - 885 sq.ft

ON OWEN

The Castle Suite 1809 - 885 sq.ft

ON OWEN

The Castle Suite 1902 - 885 sq.ft

ON OWEN

The Castle Suite 1904 - 885 sq.ft

ON OWEN

The Castle Suite 1907 - 885 sq.ft

ON OWEN

The Castle Suite 1909 - 885 sq.ft

ON OWEN

The Castle Suite 2002 - 885 sq.ft

ON OWEN

The Castle Suite 2004 - 885 sq.ft

ON OWEN

The Castle Suite 2007 - 885 sq.ft

ON OWEN

The Castle Suite 2009 - 885 sq.ft

ON OWEN