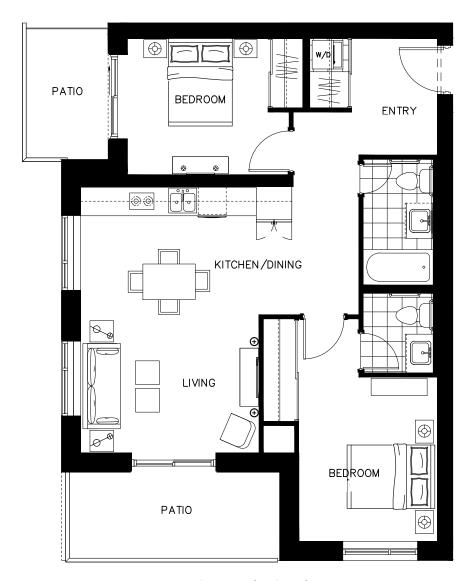

The Amelia Suite 806 - 970 sq.ft

ON OWEN

The Castle Suite 1802 - 885 sq.ft

ON OWEN

The Castle Suite 1804 - 885 sq.ft

ON OWEN

The Castle Suite 1807 - 885 sq.ft

ON OWEN

The Castle Suite 1809 - 885 sq.ft

ON OWEN

The Castle Suite 1902 - 885 sq.ft

ON OWEN

The Castle Suite 1904 - 885 sq.ft

ON OWEN

The Castle Suite 1907 - 885 sq.ft

ON OWEN