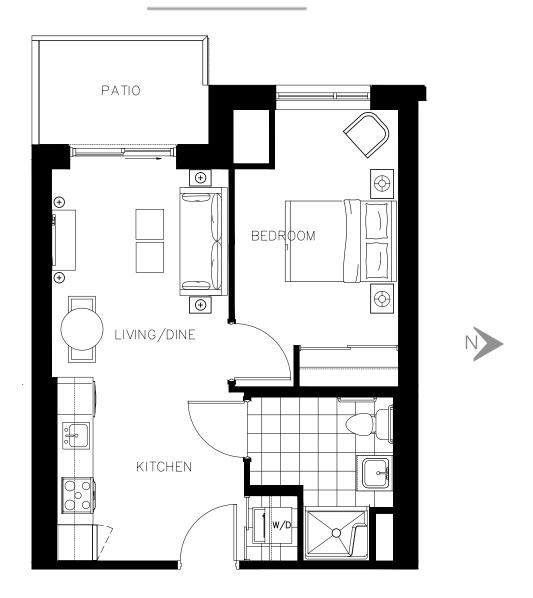

#### The Adelaide Suite 401 - 703 sq.ft

ON OWEN

The Adelaide Suite 501 - 703 sq.ft

ON OWEN

The Adelaide Suite 601 - 703 sq.ft

ON OWEN

The Adelaide Suite 701 - 703 sq.ft

ON OWEN

The Adelaide Suite 801 - 703 sq.ft

ON OWEN