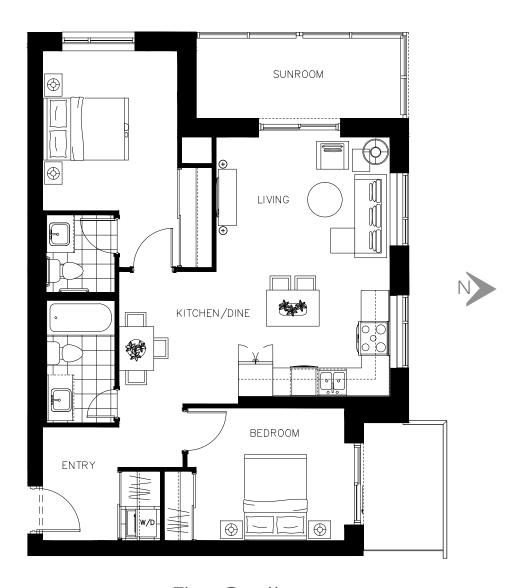

#### The Adelaide Suite 401 - 703 sq.ft

ON OWEN

The Adelaide Suite 501 - 703 sq.ft

ON OWEN

The Adelaide Suite 601 - 703 sq.ft

ON OWEN

The Adelaide Suite 701 - 703 sq.ft

ON OWEN

The Adelaide Suite 801 - 703 sq.ft

ON OWEN