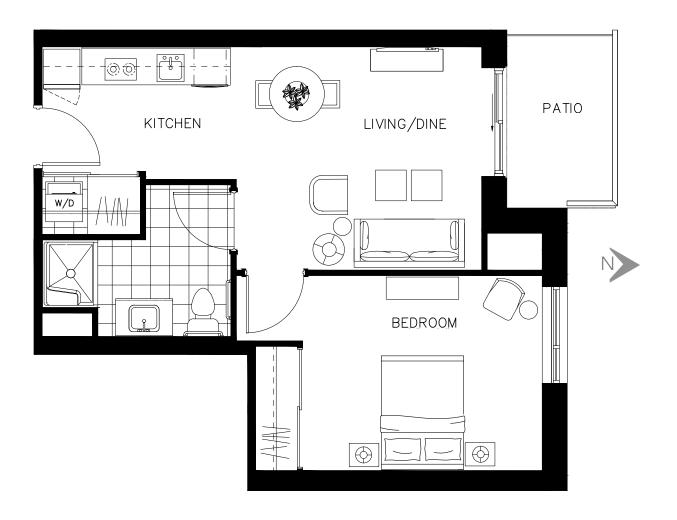

#### The Adelaide Suite 401 - 703 sq.ft

ON OWEN

The Adelaide Suite 501 - 703 sq.ft

ON OWEN

The Adelaide Suite 601 - 703 sq.ft

ON OWEN

The Adelaide Suite 701 - 703 sq.ft

ON OWEN