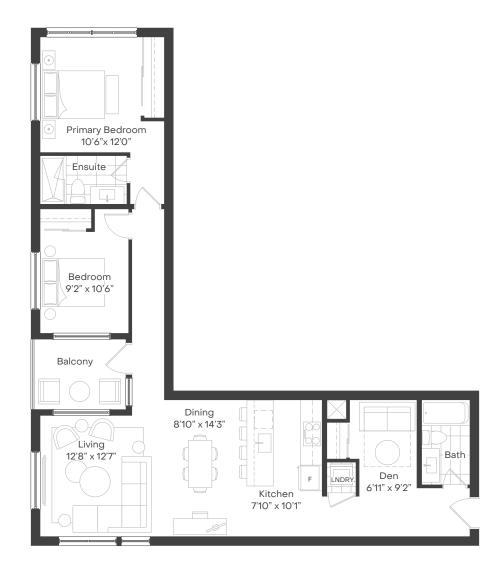

# The Anderson

# THEDEANE.COM

### BEDROOM(S):

1 + DEN

# BATHROOM(S):

INTERIOR:

1

662 – 701 SQ. FT.

### EXTERIOR:

64 SQ. FT.

# **CEILING HEIGHTS:**

9' 9" (ALL SUITES)