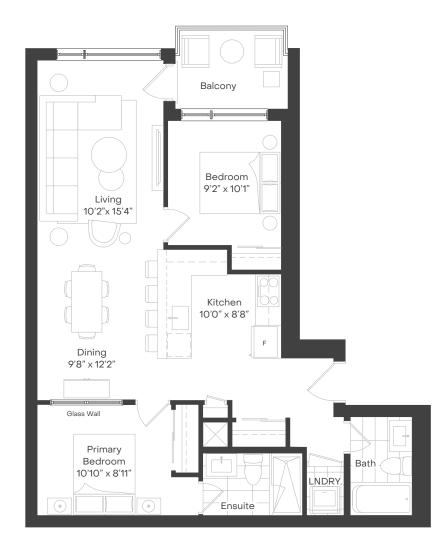

## BEDROOM(S):

1 + DEN

# BATHROOM(S):

INTERIOR:

1

662 – 676 SQ. FT.

### EXTERIOR:

64 SQ. FT.

# CEILING HEIGHTS:

9' 9" (ALL SUITES)

NORTH

FLOOR 3