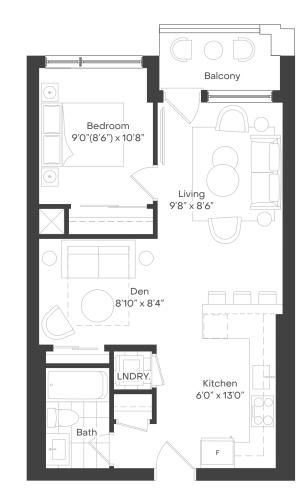

## BEDROOM(S):

1 + DEN

# BATHROOM(S):

INTERIOR:

1

662 – 676 SQ. FT.

### EXTERIOR:

64 SQ. FT.

# CEILING HEIGHTS:

9' 9" (ALL SUITES)

NORTH

FLOOR 3