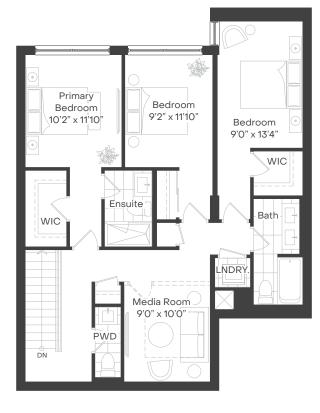

# The Westwood

### BEDROOM(S):

1 + DEN

# BATHROOM(S):

1

INTERIOR: 655 SQ. FT.

### EXTERIOR:

64 SQ. FT.

# **CEILING HEIGHTS:**

9' 9" (ALL SUITES)

NORTH

FLOOR 3