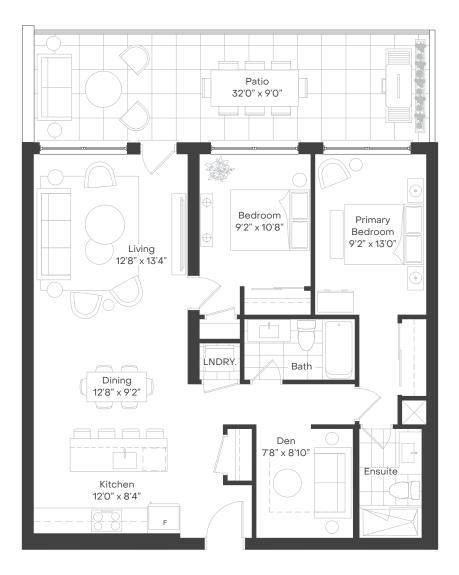

### BEDROOM(S):

1 + DEN

# BATHROOM(S):

INTERIOR:

1

662 – 701 SQ. FT.

### EXTERIOR:

64 SQ. FT.

# **CEILING HEIGHTS:**

9' 9" (ALL SUITES)

### FLOOR 2

NORTH

FLOOR 3

### FLOOR 4