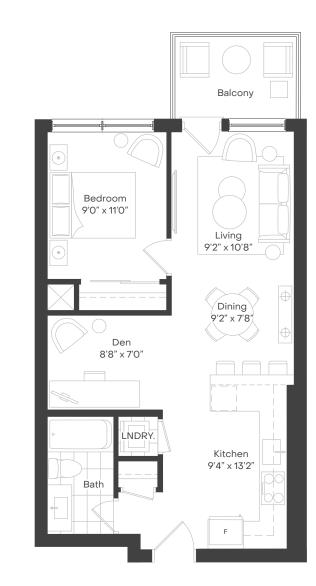

## BEDROOM(S):

1 + DEN

# BATHROOM(S):

INTERIOR:

1

662 – 676 SQ. FT.

### EXTERIOR:

64 SQ. FT.

# CEILING HEIGHTS:

9' 9" (ALL SUITES)

NORTH

FLOOR 3