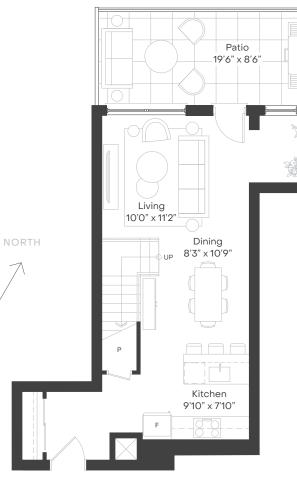

URTYARD) 348 SQ. FT. (WEST)

# CEILING HEIGHTS:

11' 10" (ALL FLOORS)

GROUN

### NORTH



FLOOR 2







GROUND

FLOOR 2



TWO BEDROOM | THE BRANT

1 20 0 10 1



# The Wilson

# THEDEANE.COM

### BEDROOM(S):

2

# **BATHROOM(S):** 2.5

**INTERIOR:** 1315 SQ. FT.

# EXTERIOR:

184 SQ. FT. (COURTYARD) 348 SQ. FT. (WEST)

# CEILING HEIGHTS:

11' 10" (ALL FLOORS)

GROUN

NORTH



FLOOR 2







GROUND

FLOOR 2





# The Randall

THEDEANE.COM



2 + DEN

BEDROOM(S):

BATHROOM(S): 2

INTERIOR:

1300 SQ. FT.

EXTERIOR: 224 SQ. FT.

**CEILING HEIGHTS:** 11' 10" (ALL FLOORS)

GROUND



NORTH

FLOOR 2







GROUND

FLOOR 2





# The Margaret

# THEDEANE.COM



2 + DEN

# BATHROOM(S):

INTERIOR: 1495 SQ. FT.

2

EXTERIOR:

186 SQ. FT.

# **CEILING HEIGHTS:**

11' 10" (ALL FLOORS)



FLOOR 2







FLOOR 2





# The Wallace

BEDROOM(S):

BATHROOM(S):

INTERIOR: 830 SQ. FT.

EXTERIOR:

**CEILING HEIGHTS:** 

9' 9" (ALL SUITES)

71 SQ. FT.

FLOOR 3

FLOOR 4

2

2



Floor plans, materials and specifications are subject to change without notice. All dimensions and square footage are approximate. Actual usable floor space may vary from stated floor area. Models may be built as a mirror image. Optional floorplan premiums apply. Renderings are artist concept. E. & O. E.





# The Maurice

2

# THEDEANE.COM









# The Allan

# THEDEANE.COM





BEDROOM(S):

2

2

INTERIOR:

913 SQ. FT.

EXTERIOR:

57 SQ. FT.

**CEILING HEIGHTS:** 9' 9" (ALL SUITES)

FLOOR 3

NORTH



FLOOR 4





Floor plans, materials and specifications are subject to change without notice. All dimensions and squ