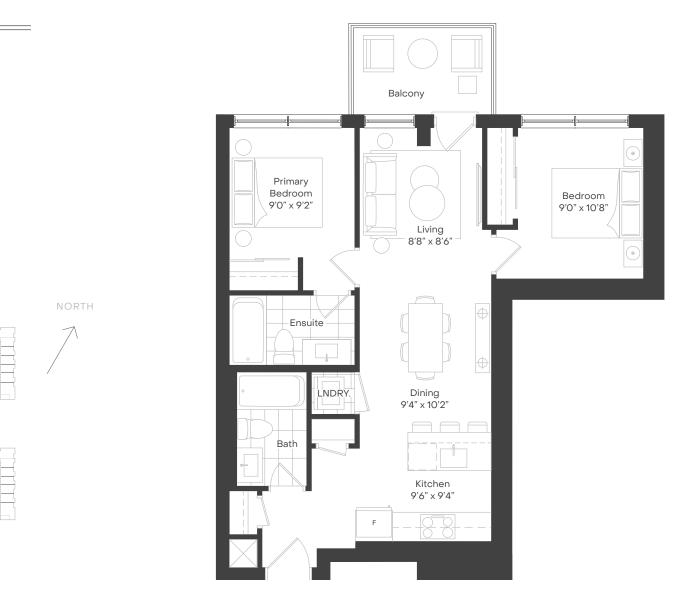

# The Westwood

# THEDEANE.COM

### BEDROOM(S):

1 + DEN

# BATHROOM(S):

1

INTERIOR: 655 SQ. FT.

### EXTERIOR:

64 SQ. FT.

# **CEILING HEIGHTS:**

9' 9" (ALL SUITES)

NORTH

FLOOR 3