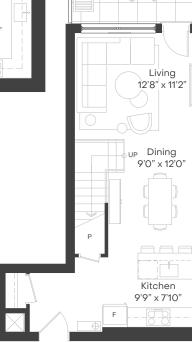

# The Anderson

### BEDROOM(S):

1 + DEN

# BATHROOM(S):

INTERIOR:

1

662 – 701 SQ. FT.

### EXTERIOR:

64 SQ. FT.

# **CEILING HEIGHTS:**

9' 9" (ALL SUITES)

### FLOOR 2

NORTH

FLOOR 3