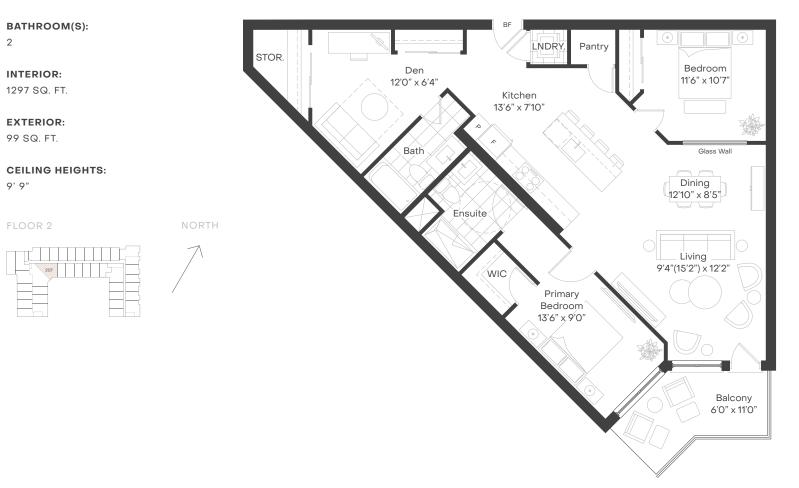

### BEDROOM(S):

2

**BATHROOM(S):** 2.5

**INTERIOR:** 1251 – 1451 SQ. FT.

EXTERIOR:

85 SQ. FT.

# CEILING HEIGHTS:

11' 10" (ALL FLOORS)

FLOOR 2

| 115 11 | 6 117 | 118 | 119 | 120 | 121 | 122 123 |   |
|--------|-------|-----|-----|-----|-----|---------|---|
|        |       |     |     |     |     | 5       |   |
|        |       |     |     |     |     | -       | - |
|        |       |     |     |     |     |         |   |

GROUND

FLOOR 2

FLO