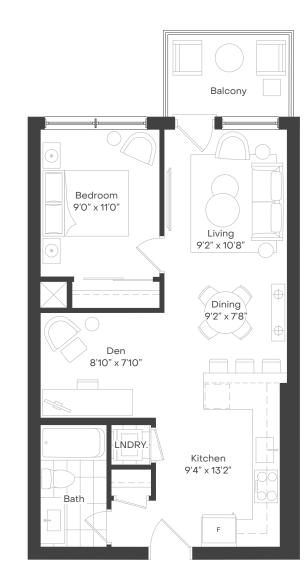

# The Kerr

### BEDROOM(S):

1 + DEN

# BATHROOM(S):

1

# INTERIOR:

651 – 656 SQ. FT.

### EXTERIOR:

38 – 47 SQ. FT.

# **CEILING HEIGHTS:**

9' 9" (ALL SUITES)