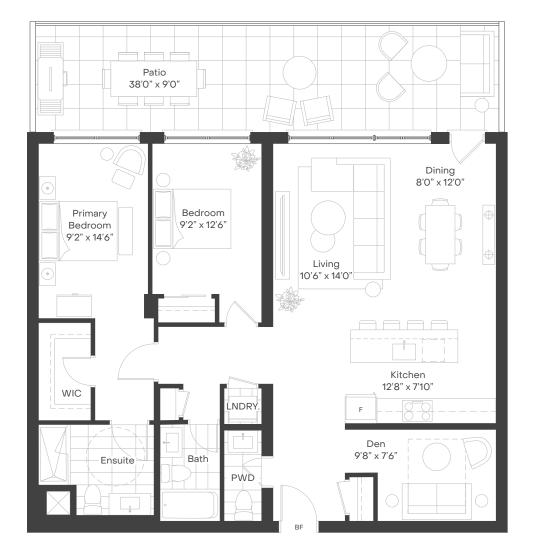

# The Margaret

# THEDEANE.COM

2 + DEN

# BATHROOM(S):

INTERIOR: 1495 SQ. FT.

2

EXTERIOR:

186 SQ. FT.

# **CEILING HEIGHTS:**

11' 10" (ALL FLOORS)

FLOOR 2

FLOOR 2