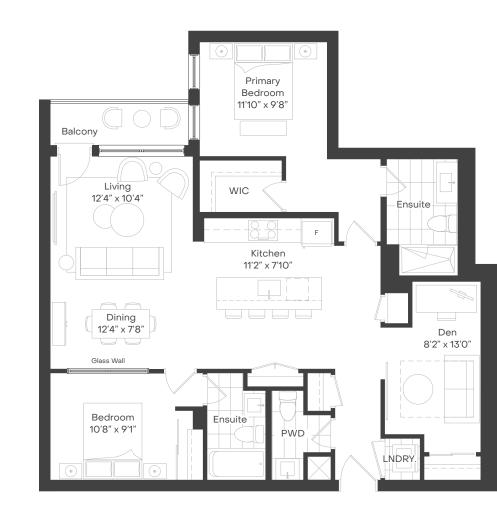

# The Florence

# THEDEANE.COM

## BEDROOM(S):

1 + DEN

# BATHROOM(S):

INTERIOR:

1

662 – 676 SQ. FT.

### EXTERIOR:

64 SQ. FT.

# CEILING HEIGHTS:

9' 9" (ALL SUITES)

NORTH

FLOOR 3