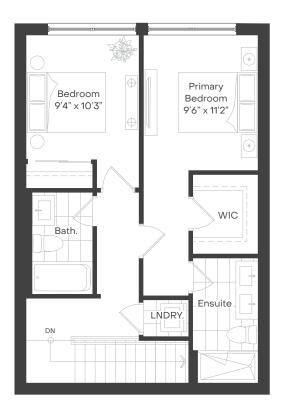

# The Florence

# THEDEANE.COM

## BEDROOM(S):

1 + DEN

# BATHROOM(S):

INTERIOR:

1

662 – 676 SQ. FT.

### EXTERIOR:

64 SQ. FT.

### FLOOR 4