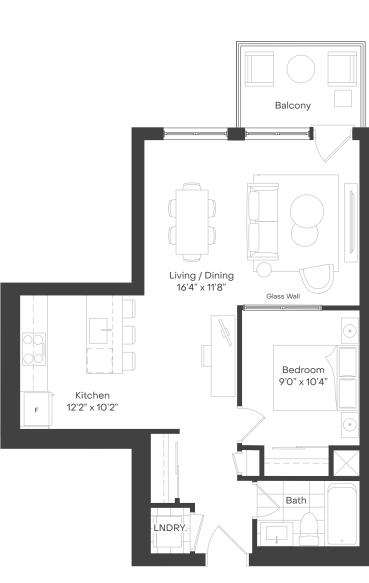

## BEDROOM(S):

1 + DEN

# BATHROOM(S):

INTERIOR:

1

662 – 676 SQ. FT.

### EXTERIOR:

64 SQ. FT.

# CEILING HEIGHTS:

9' 9" (ALL SUITES)

NORTH

FLOOR 3