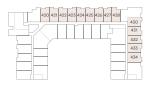

# The Westwood

# THEDEANE.COM

### BEDROOM(S):

1 + DEN

# BATHROOM(S):

1

INTERIOR: 655 SQ. FT.

### EXTERIOR:

64 SQ. FT.

# **CEILING HEIGHTS:**

9' 9" (ALL SUITES)

NORTH

FLOOR 3

### FLOOR 4