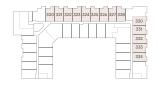

# The Anderson

# THEDEANE.COM

### BEDROOM(S):

1 + DEN

# BATHROOM(S):

INTERIOR:

1

662 – 701 SQ. FT.

### EXTERIOR:

64 SQ. FT.

# **CEILING HEIGHTS:**

9' 9" (ALL SUITES)

### FLOOR 2

NORTH

FLOOR 3

### FLOOR 4