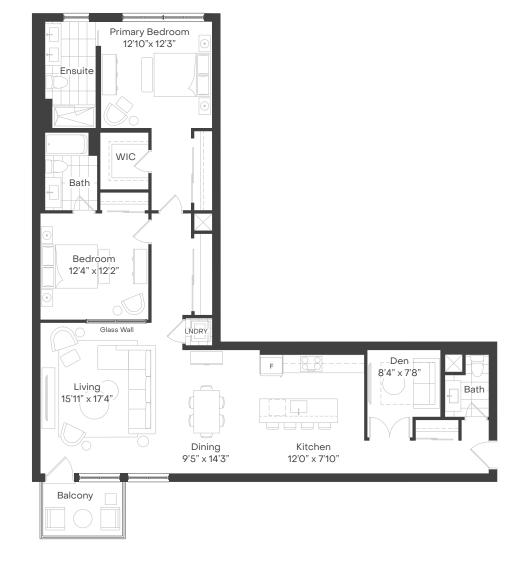

## BEDROOM(S):

1 + DEN

# BATHROOM(S):

INTERIOR:

1

662 – 676 SQ. FT.

### EXTERIOR:

64 SQ. FT.

# CEILING HEIGHTS:

9' 9" (ALL SUITES)

NORTH

FLOOR 3