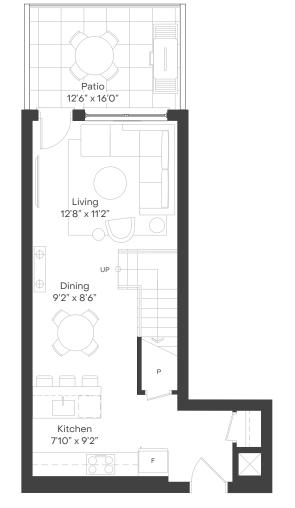

# The Florence

# THEDEANE.COM

## BEDROOM(S):

1 + DEN

# BATHROOM(S):

INTERIOR:

1

662 – 676 SQ. FT.

### EXTERIOR:

64 SQ. FT.

# CEILING HEIGHTS:

9' 9" (ALL SUITES)

NORTH

FLOOR 3

### FLOOR 4