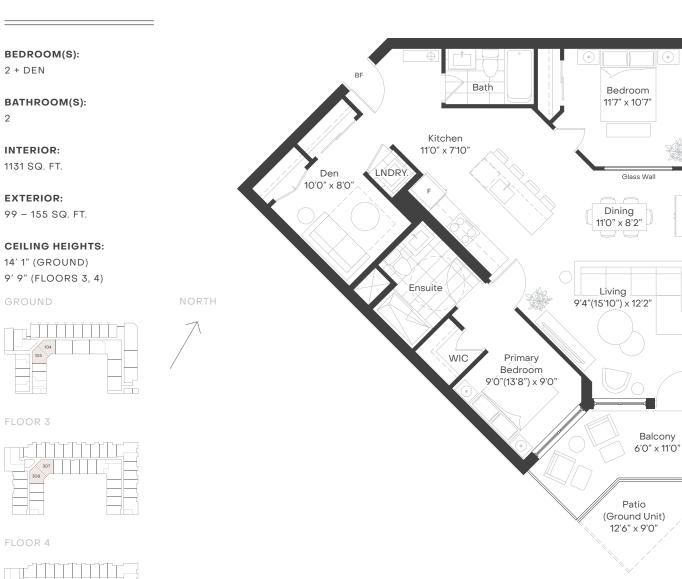

# The Burton

### BEDROOM(S):

2 + DEN

# BATHROOM(S):

2.5

# INTERIOR:

1243 SQ. FT.

### EXTERIOR:

67 SQ. FT.

# CEILING HEIGHTS:

9' 9" (ALL SUITES)

FLOOR 3

FLOOR 4

Floor plans, materials and specifications are subject to change without notice. All dimensions and square footage are approximate. Actual usable floor space may vary from stated floor area. Models may be built as a mirror image. Optional floorplan premiums apply. Renderings are artist concept. E. & O. E.