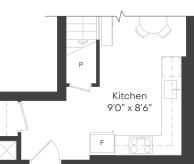

# The Florence

## BEDROOM(S):

1 + DEN

# BATHROOM(S):

INTERIOR:

1

662 – 676 SQ. FT.

### EXTERIOR:

64 SQ. FT.

# CEILING HEIGHTS:

9' 9" (ALL SUITES)

NORTH

FLOOR 3