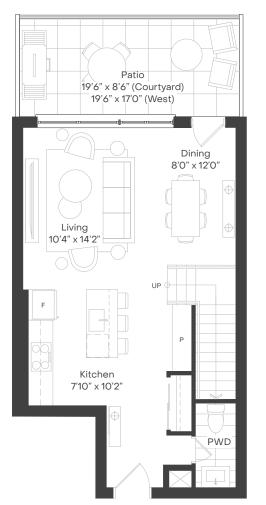

# The Florence

# THEDEANE.COM

## BEDROOM(S):

1 + DEN

# BATHROOM(S):

INTERIOR:

1

662 – 676 SQ. FT.

### EXTERIOR:

64 SQ. FT.

# CEILING HEIGHTS:

9' 9" (ALL SUITES)

NORTH

FLOOR 3

### FLOOR 4