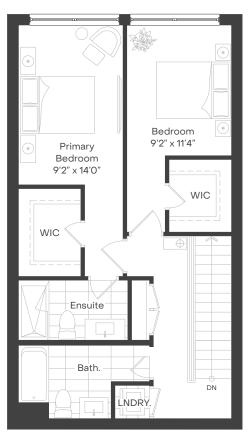

# The Florence

# THEDEANE.COM

## BEDROOM(S):

1 + DEN

# BATHROOM(S):

INTERIOR:

1

662 – 676 SQ. FT.

### EXTERIOR:

64 SQ. FT.

# CEILING HEIGHTS:

9' 9" (ALL SUITES)

NORTH

FLOOR 3

### FLOOR 4