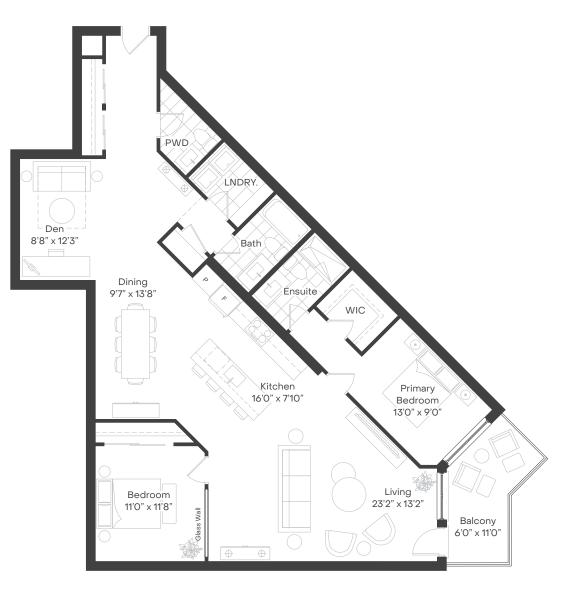

# The Florence

# THEDEANE.COM

## BEDROOM(S):

1 + DEN

# BATHROOM(S):

INTERIOR:

1

662 – 676 SQ. FT.

### EXTERIOR:

64 SQ. FT.

# CEILING HEIGHTS:

9' 9" (ALL SUITES)

NORTH

FLOOR 3

### FLOOR 4