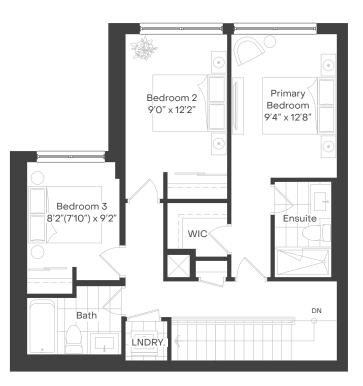

# The Florence

# THEDEANE.COM

## BEDROOM(S):

1 + DEN

# BATHROOM(S):

INTERIOR:

1

662 – 676 SQ. FT.

### EXTERIOR:

64 SQ. FT.

# CEILING HEIGHTS:

9' 9" (ALL SUITES)

NORTH

FLOOR 3

### FLOOR 4