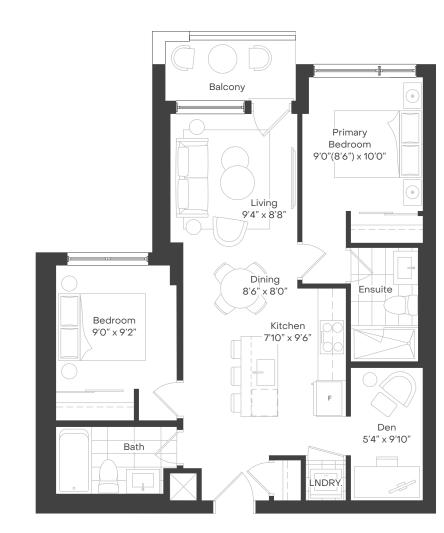

# The Florence

# THEDEANE.COM

## BEDROOM(S):

1 + DEN

# BATHROOM(S):

INTERIOR:

1

662 – 676 SQ. FT.

### EXTERIOR:

64 SQ. FT.

# CEILING HEIGHTS:

9' 9" (ALL SUITES)

NORTH

FLOOR 3