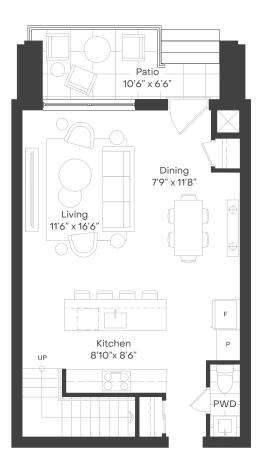

# The Florence

# THEDEANE.COM

## BEDROOM(S):

1 + DEN

# BATHROOM(S):

INTERIOR:

1

662 – 676 SQ. FT.

### EXTERIOR:

64 SQ. FT.

# CEILING HEIGHTS:

9' 9" (ALL SUITES)

NORTH

FLOOR 3

### FLOOR 4