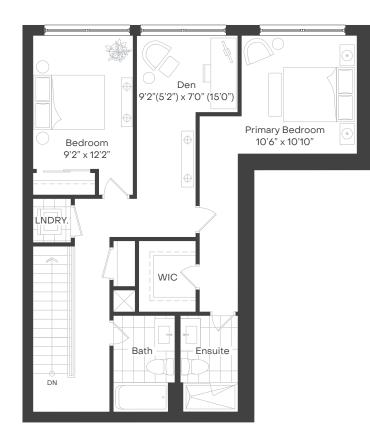

# The Anderson

# THEDEANE.COM

### BEDROOM(S):

1 + DEN

# BATHROOM(S):

INTERIOR:

1

662 – 701 SQ. FT.

### EXTERIOR:

64 SQ. FT.

# **CEILING HEIGHTS:**

9' 9" (ALL SUITES)