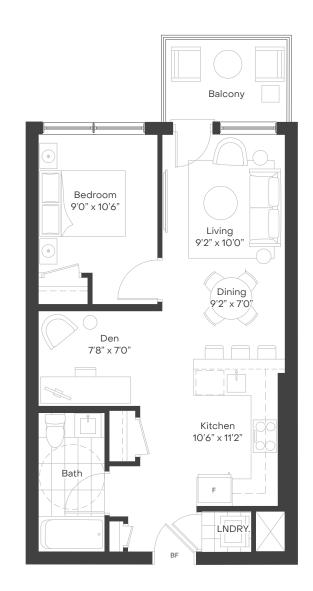

## BEDROOM(S):

1 + DEN

# BATHROOM(S):

INTERIOR:

1

662 – 676 SQ. FT.

### EXTERIOR:

64 SQ. FT.

# CEILING HEIGHTS:

9' 9" (ALL SUITES)

NORTH

FLOOR 3