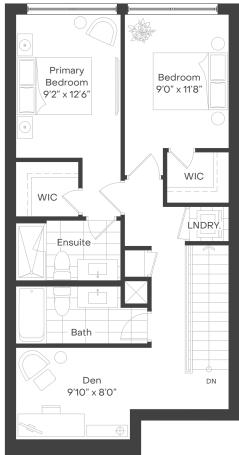

# The Florence

# THEDEANE.COM

## BEDROOM(S):

1 + DEN

# BATHROOM(S):

INTERIOR:

1

662 – 676 SQ. FT.

### EXTERIOR:

64 SQ. FT.

# CEILING HEIGHTS:

9' 9" (ALL SUITES)

NORTH

FLOOR 3

### FLOOR 4