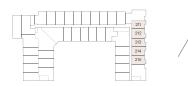

# The Florence

# THEDEANE.COM

## BEDROOM(S):

1 + DEN

# BATHROOM(S):

INTERIOR:

1

662 – 676 SQ. FT.

### EXTERIOR:

64 SQ. FT.

# CEILING HEIGHTS:

9' 9" (ALL SUITES)

NORTH

FLOOR 3

### FLOOR 4