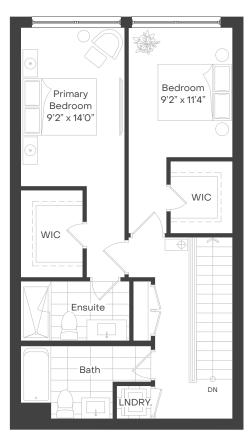

# The Florence

# THEDEANE.COM

## BEDROOM(S):

1 + DEN

# BATHROOM(S):

INTERIOR:

1

662 – 676 SQ. FT.

### EXTERIOR:

64 SQ. FT.

### FLOOR 4