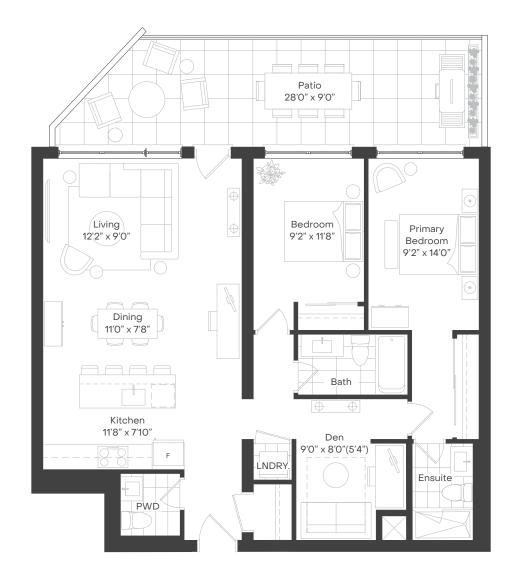

## BEDROOM(S):

1 + DEN

# BATHROOM(S):

INTERIOR:

1

662 – 676 SQ. FT.

### EXTERIOR:

64 SQ. FT.

# CEILING HEIGHTS:

9' 9" (ALL SUITES)

NORTH

FLOOR 3