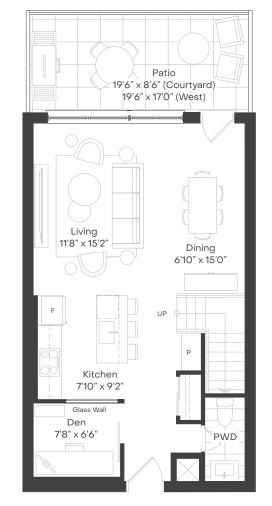

# The Florence

# THEDEANE.COM

## BEDROOM(S):

1 + DEN

# BATHROOM(S):

INTERIOR:

1

662 – 676 SQ. FT.

### EXTERIOR:

64 SQ. FT.

# CEILING HEIGHTS:

9' 9" (ALL SUITES)

NORTH

FLOOR 3