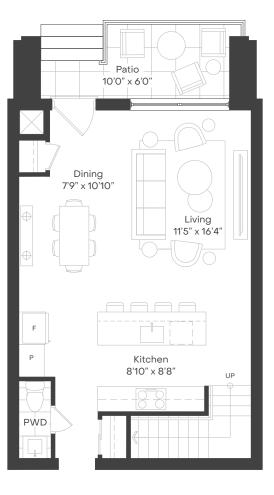

# The Florence

# THEDEANE.COM

## BEDROOM(S):

1 + DEN

# BATHROOM(S):

INTERIOR:

1

662 – 676 SQ. FT.

### EXTERIOR:

64 SQ. FT.

# CEILING HEIGHTS:

9' 9" (ALL SUITES)

NORTH

FLOOR 3