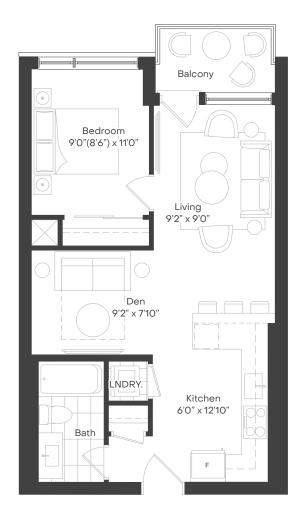

## BEDROOM(S):

1 + DEN

# BATHROOM(S):

INTERIOR:

1

662 – 676 SQ. FT.

### EXTERIOR:

64 SQ. FT.

# CEILING HEIGHTS:

9' 9" (ALL SUITES)

NORTH

FLOOR 3