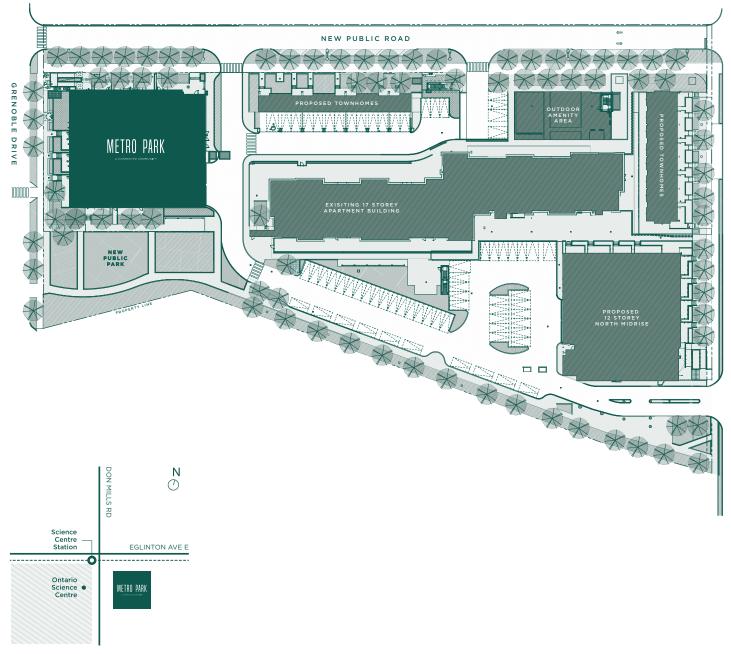

ST. DENNIS DRIVE

CondosAtMetroPark.com

DBS | <u>RARE</u>

All prices, figures, sizes, specifications and information are subject to change without notice. E. & O.E. All areas and stated dimensions are approximate. Actual usable floor space, living area and square footage may vary from stated floor area. All illustrations are artist's concept only. Actual unit and or balcony and/or terrace and/or patio may be a reverse mirror image of the plan presented. Exterior building elements may be visible from within unit, including but not limited to firt patterning, mullion/metal panel placements, or other visual treatments. Balconies and/or terraces and/or terraces and/or terraces and/or terraces and/or terraces. All rights reserved.