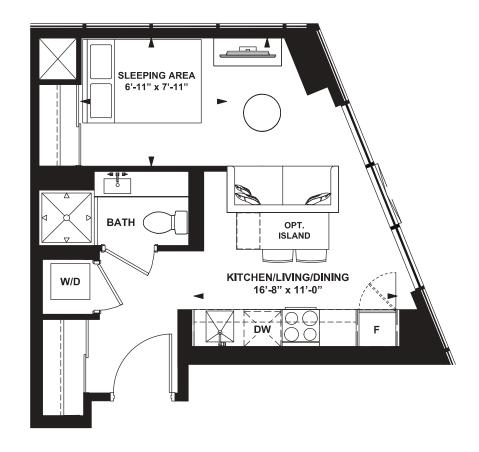

s reserved. Buildings and views not to scale. Some features and finishes herein are upgrades or are for Illustrative purposes only and may not be available. Furniture is displayed for illustration purposes only, Layout does not necessarily refers the electrical plan for the suits. Suite are sold unfurnished, Balcony, transce and façade variations may apply, contact a sales representative for further details. Illustrations are artists concept only, Prices and specifications subject to change without notice. E. & O.E. February 2022.



INTERIOR: 715 SF



















INTERIOR: 786 SF















2 Bedroom + Study

INTERIOR: 670 SF













3 Bedroom + Den

INTERIOR: 1,003 SF







## **MODEL F2**

3 Bedroom + Study

INTERIOR: 1,036 SF



















Studio

INTERIOR: 367 SF









## DAWES CONDOMINIUMS

CONDOMINIUMS EAST of MAIN











1 Bedroom

INTERIOR: 437 SF













# PINACIF

1 Bedroom

INTERIOR: 437 SF









35th-37th FLOOR





1 Bedroom

INTERIOR: 455 SF







# 

1 Bedroom

INTERIOR: 508 SF















1 Bedroom + Study

INTERIOR: 574 SF









1 Bedroom + Den

INTERIOR: 582 SF









2 Bedroom

INTERIOR: 786 SF













# SUNBISE

2 Bedroom

INTERIOR: 786 SF









38th FLOOR

All rights reserved. Buildings and views not to scale. Some features and finishes herein are upgrades or are for illustrative purposes only and may not be available. Furniture is displayed for illustration purposes only. Layout does not necessarily reflect the electrical plan for the suite. Suites are sold unfurnished. Balcony, terrace and façade va