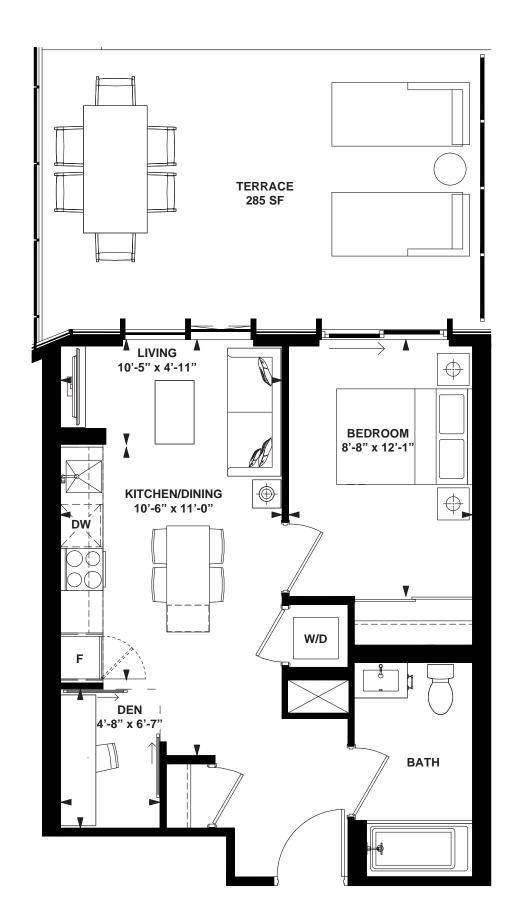

# MODEL N-89-7

1 Bedroom + Den

INTERIOR: 566 SF

1 Bedroom + Opt. Den

INTERIOR: 600 SF

INTERIOR: 630 SF

1 Bedroom + Flex

INTERIOR: 737 SF