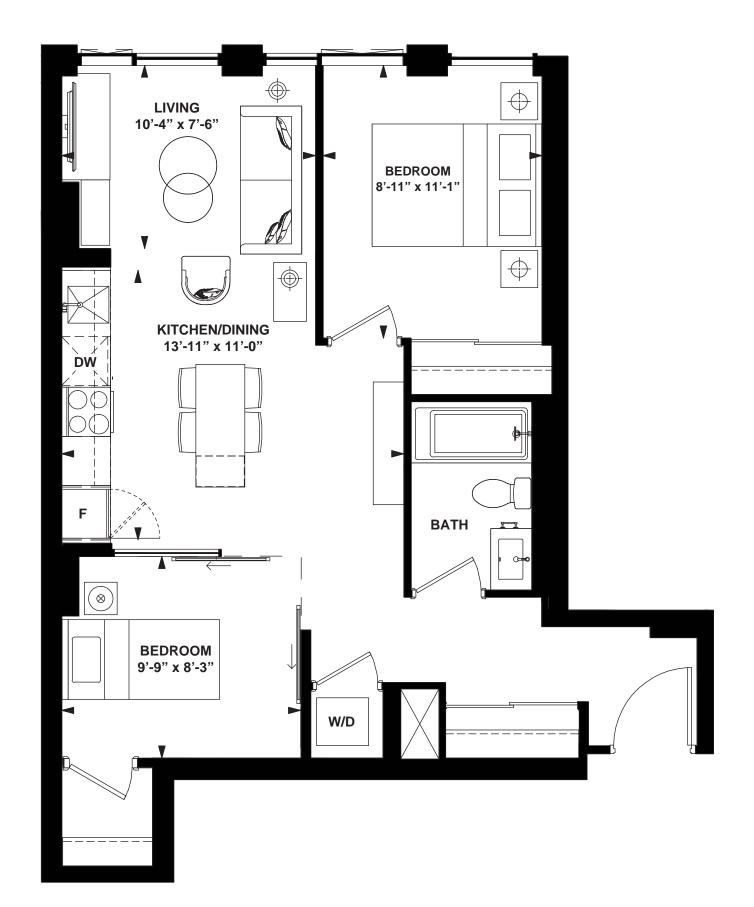

## DAWES CONDOMINIUMS

CONDOMINIUMS EAST of MAIN

1 Bedroom

INTERIOR: 437 SF

# 

1 Bedroom

INTERIOR: 508 SF

1 Bedroom + Study

INTERIOR: 574 SF

1 Bedroom + Den

INTERIOR: 582 SF

2 Bedroom