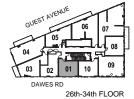

## DAWES CONDOMINIUMS

CONDOMINIUMS EAST of MAIN

1 Bedroom

INTERIOR: 437 SF

# PINACIF

1 Bedroom

INTERIOR: 437 SF

35th-37th FLOOR

1 Bedroom

INTERIOR: 455 SF

# 

1 Bedroom

INTERIOR: 508 SF

1 Bedroom + Study

INTERIOR: 574 SF

1 Bedroom + Den

INTERIOR: 582 SF

2 Bedroom