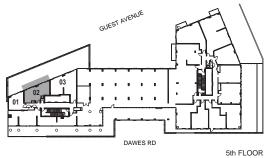

INTERIOR: 531 SF

6th FLOOR

INTERIOR: 447 SF

INTERIOR: 515 SF

INTERIOR: 550 SF

INTERIOR: 566 SF