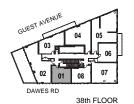

# SUNBISE

2 Bedroom

INTERIOR: 786 SF

38th FLOOR

All rights reserved. Buildings and views not to scale. Some features and finishes herein are upgrades or are for illustrative purposes only and may not be available. Furniture is displayed for illustration purposes only. Layout does not necessarily reflect the electrical plan for the suite. Suites are sold unfurnished. Balcony, terrace and façade variations may apply, contact a sales representative for further details. Illustrations are artist's concept only. Prices and specifications subject to change without notice. E. & O.E. February 2022.