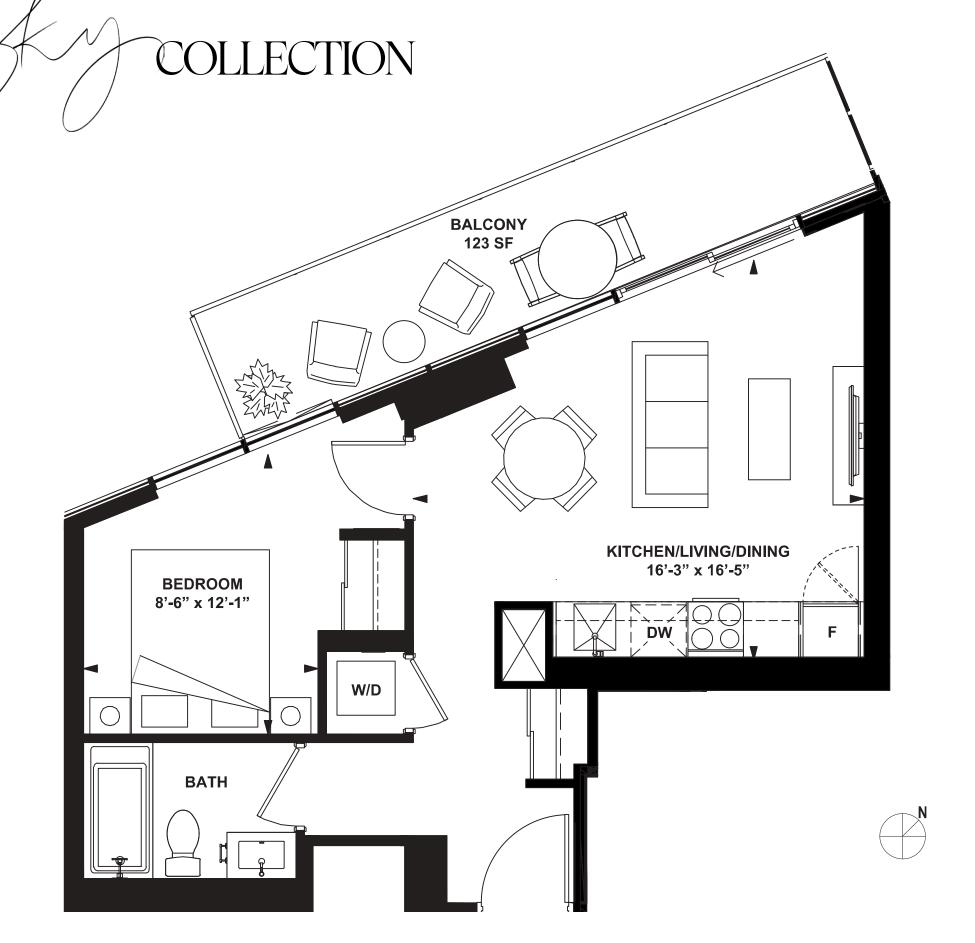

## **MODEL F2**

3 Bedroom + Study

INTERIOR: 1,036 SF

Studio

INTERIOR: 367 SF

### HORIZON HORIZON

3 Bedroom

INTERIOR: 870 SF

3 Bedroom + Study

INTERIOR: 1,036 SF