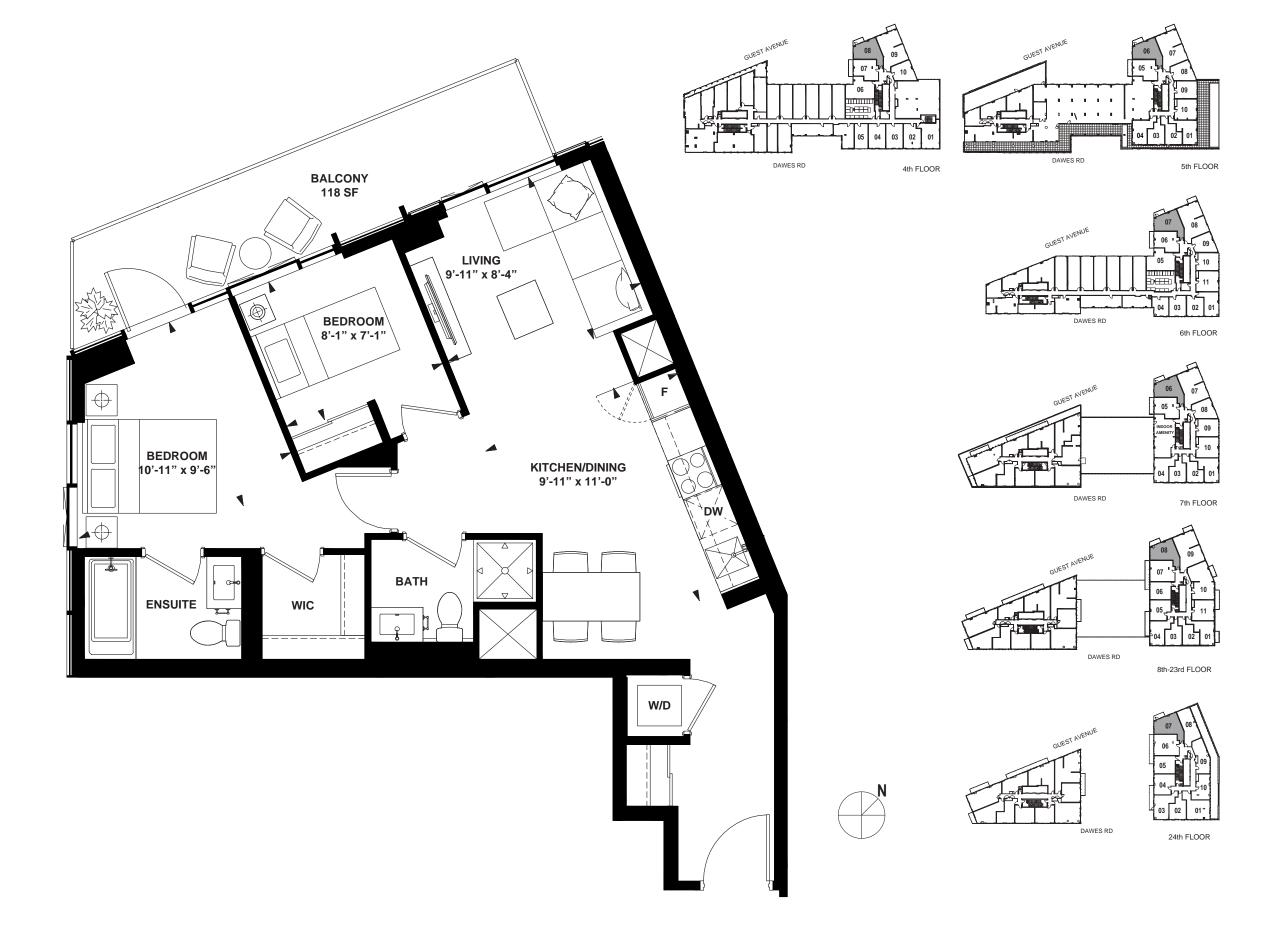

INTERIOR: 531 SF

6th FLOOR

INTERIOR: 447 SF

INTERIOR: 515 SF

INTERIOR: 550 SF

INTERIOR: 566 SF

# MODEL N-89-7

1 Bedroom + Den

INTERIOR: 566 SF

1 Bedroom + Opt. Den

INTERIOR: 600 SF

INTERIOR: 630 SF

1 Bedroom + Flex

INTERIOR: 737 SF