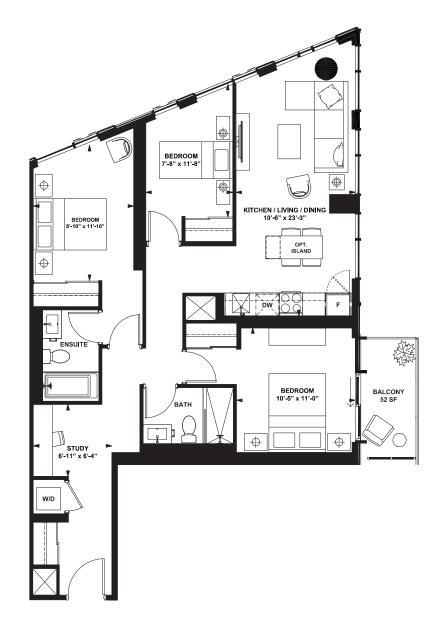

6th FLOOR

1 Bedroom + Flex

INTERIOR: 737 SF

INTERIOR: 595 SF

INTERIOR: 595 SF

2 Bedroom + Study

INTERIOR: 623 SF

2 Bedroom + Study