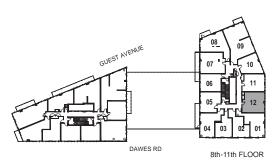

INTERIOR: 531 SF

6th FLOOR

INTERIOR: 447 SF

INTERIOR: 515 SF

INTERIOR: 550 SF

INTERIOR: 566 SF

## DAWES CONDOMINIUMS

CONDOMINIUMS EAST of MAIN

1 Bedroom

INTERIOR: 437 SF

# PINACIF

1 Bedroom

INTERIOR: 437 SF

35th-37th FLOOR

1 Bedroom

INTERIOR: 455 SF