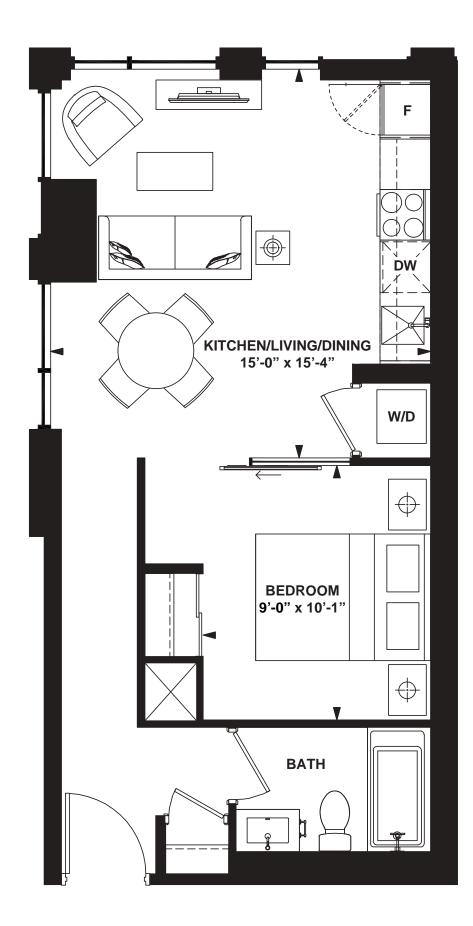

## **MODEL F2**

3 Bedroom + Study

INTERIOR: 1,036 SF

Studio

INTERIOR: 367 SF