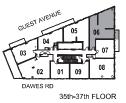

# PINACIF

1 Bedroom

INTERIOR: 437 SF

35th-37th FLOOR

1 Bedroom

INTERIOR: 455 SF