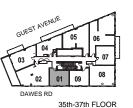

# PINACIF

1 Bedroom

INTERIOR: 437 SF

35th-37th FLOOR

1 Bedroom

INTERIOR: 455 SF