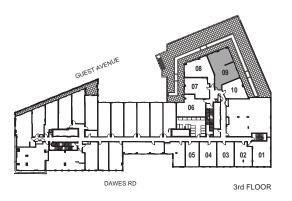

INTERIOR: 531 SF

6th FLOOR

INTERIOR: 447 SF

INTERIOR: 515 SF

INTERIOR: 550 SF

INTERIOR: 566 SF