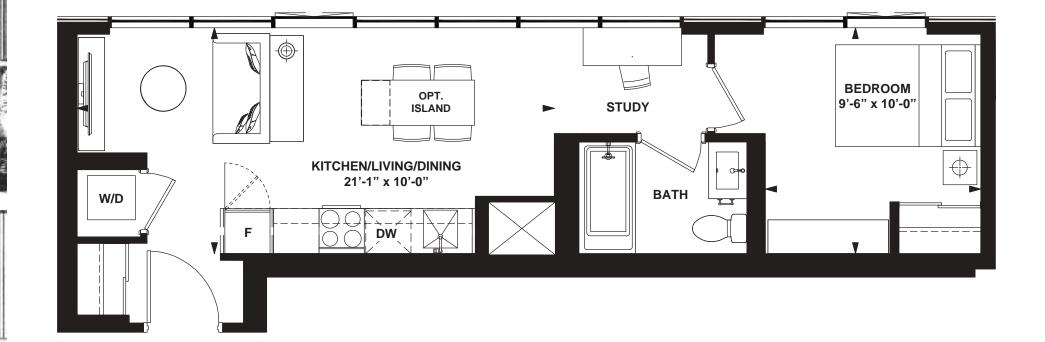

# MODEL N-89-7

1 Bedroom + Den

INTERIOR: 566 SF

1 Bedroom + Opt. Den

INTERIOR: 600 SF

INTERIOR: 630 SF

1 Bedroom + Flex

INTERIOR: 737 SF

6th FLOOR

1 Bedroom + Flex

INTERIOR: 737 SF

INTERIOR: 595 SF

INTERIOR: 595 SF

2 Bedroom + Study

INTERIOR: 623 SF

2 Bedroom + Study