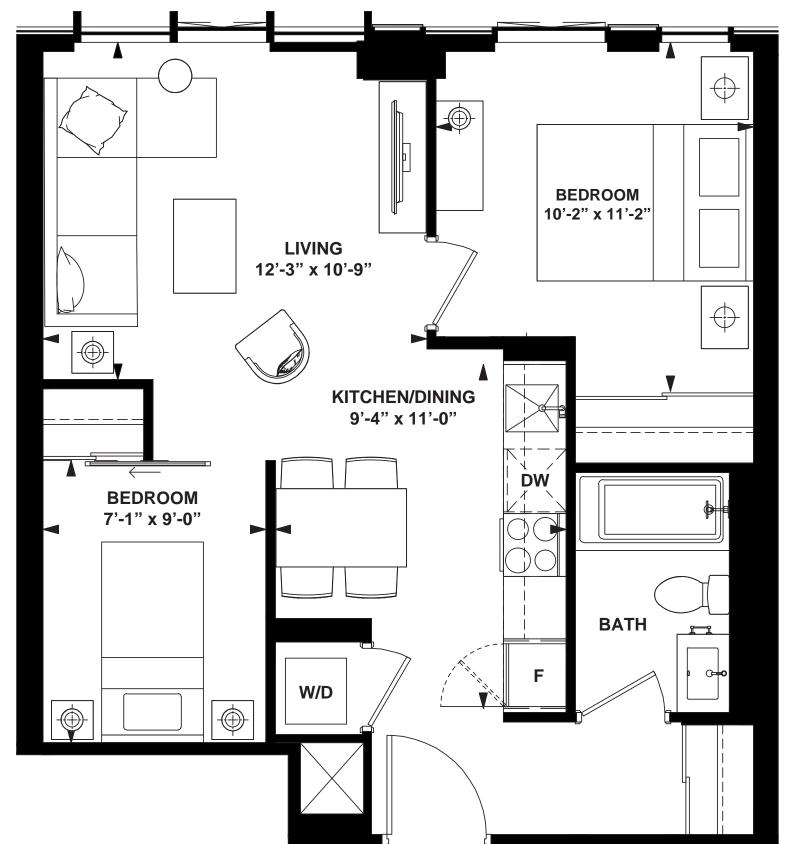

# MODEL N-89-7

1 Bedroom + Den

INTERIOR: 566 SF

1 Bedroom + Opt. Den

INTERIOR: 600 SF

INTERIOR: 630 SF

1 Bedroom + Flex

INTERIOR: 737 SF