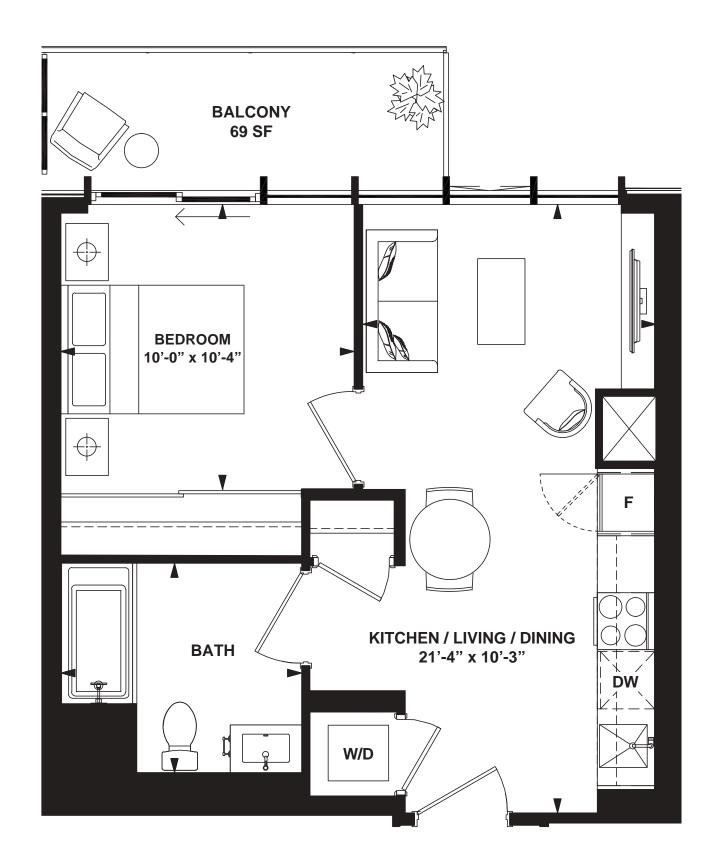

F















INTERIOR: 682 SF













INTERIOR: 710 SF





INTERIOR: 1,055 SF





All rights reserved. Buildings and views not to scale. Some features and finishes herein are upgrades or are for illustrative purposes only and may not be available. Furniture is displayed for illustration purposes only. Layout does not necessarily reflect the electrical plan for the suite. Suites are sold unfurnished. Balcony, terrace and façade variations may apply, contact a sales representative for further details. Illustrations are artist's concept only. Prices and specifications subject to change without notice. E. & O.E. February 2022.



INTERIOR: 1,055 SF



















INTERIOR: 437 SF





















INTERIOR: 437 SF

















N



INTERIOR: 455 SF





INTERIOR: 478 SF



















INTERIOR: 508 SF







INTERIOR: 508 SF





INTERIOR: 521 SF













1 Bedroom + Study

INTERIOR: 494 SF









INTERIOR: 562 SF













1 Bedroom + Study

INTERIOR: 573 SF



















INTERIOR: 573 SF















1 Bedroom + Study

INTERIOR: 574 SF





1 Bedroom + Study

INTERIOR: 593 SF









INTERIOR: 588 SF









INTERIOR: 682 SF







All rights reserved. Buildings and views not to scale. Some features and finishes herein are upgrades or are for Illustrative purposes only and may not be available. Furniture is displayed for illustration purposes only, Layout does not necessarily refers the electrical plan for the suits. Suite are sold unfurnished, Balcony, transce and façade variations may apply, contact a sales representative for furt