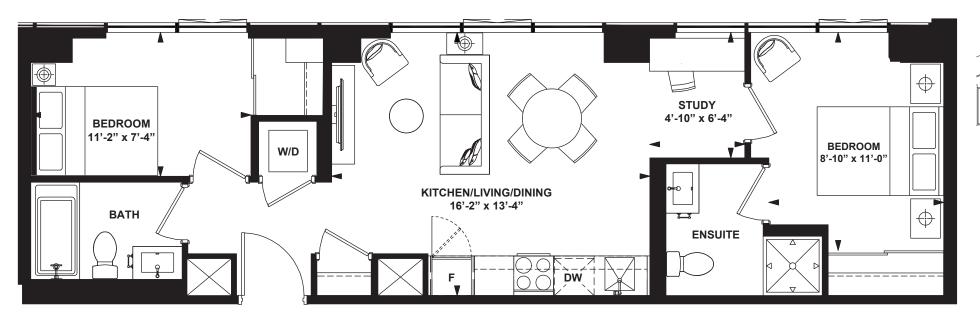

1 Bedroom + Study

INTERIOR: 574 SF





1 Bedroom + Study

INTERIOR: 593 SF









INTERIOR: 588 SF









INTERIOR: 682 SF







All rights reserved. Buildings and views not to scale. Some features and finishes herein are upgrades or are for Illustrative purposes only and may not be available. Furniture is displayed for illustration purposes only, Layout does not necessarily refers the electrical plan for the suits. Suite are sold unfurnished, Balcony, transce and façade variations may apply, contact a sales representative for further details. Illustrations are artists concept only, Prices and specifications subject to change without notice. E. & O.E. February 2022.



INTERIOR: 715 SF



















INTERIOR: 786 SF















2 Bedroom + Study

INTERIOR: 670 SF













3 Bedroom + Den

INTERIOR: 1,003 SF







## **MODEL F2**

3 Bedroom + Study

INTERIOR: 1,036 SF



















Studio

INTERIOR: 367 SF









## DAWES CONDOMINIUMS

CONDOMINIUMS EAST of MAIN











1 Bedroom

INTERIOR: 437 SF













# PINACIF

1 Bedroom

INTERIOR: 437 SF









35th-37th FLOOR





1 Bedroom

INTERIOR: 455 SF







# 

1 Bedroom

INTERIOR: 508 SF















1 Bedroom + Study

INTERIOR: 574 SF









1 Bedroom + Den

INTERIOR: 582 SF









2 Bedroom

INTERIOR: 786 SF













# SUNBISE

2 Bedroom

INTERIOR: 786 SF









38th FLOOR

All rights reserved. Buildings and views not to scale. Some features and finishes herein are upgrades or are for illustrative purposes only and may not be available. Furniture is displayed for ill