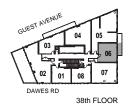

# SUNBISE

2 Bedroom

INTERIOR: 786 SF

38th FLOOR

All rights reserved. Buildings and views not to scale. Some features and finishes herein are upgrades or are for illustrative purposes only and may not be available. Furniture is displayed for illustration purposes only. Layout does not necessarily reflect the electrical plan for the suite. Suites are sold unfurnished. Balcony, terrace and façade variations may apply, contact a sales representative for further details. Illustrations are artist's concept only. Prices and specifications subject to change without notice. E. & O.E. February 2022.