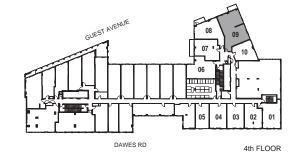

6th FLOOR

1 Bedroom + Flex

INTERIOR: 737 SF

INTERIOR: 595 SF

INTERIOR: 595 SF

2 Bedroom + Study

INTERIOR: 623 SF

2 Bedroom + Study