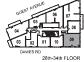

1 Bedroom + Study

INTERIOR: 573 SF



















INTERIOR: 573 SF















1 Bedroom + Study

INTERIOR: 574 SF





1 Bedroom + Study

INTERIOR: 593 SF









INTERIOR: 588 SF









INTERIOR: 682 SF







All rights reserved. Buildings and views not to scale. Some features and finishes herein are upgrades or are for Illustrative purposes only and may not be available. Furniture is displayed for illustration purposes only, Layout does not necessarily refers the electrical plan for the suits. Suite are sold unfurnished, Balcony, transce and façade variations may apply, contact a sales representative for further details. Illustrations are artists concept only, Prices and specifications subject to change without notice. E. & O.E. February 2022.



INTERIOR: 715 SF



















INTERIOR: 786 SF















2 Bedroom + Study

INTERIOR: 670 SF













3 Bedroom + Den

INTERIOR: 1,003 SF







## **MODEL F2**

3 Bedroom + Study

INTERIOR: 1,036 SF



















Studio

INTERIOR: 367 SF









## DAWES CONDOMINIUMS

CONDOMINIUMS EAST of MAIN











1 Bedroom

INTERIOR: 437 SF













# PINACIF

1 Bedroom

INTERIOR: 437 SF









35th-37th FLOOR





1 Bedroom

INTERIOR: 455 SF







# 

1 Bedroom

INTERIOR: 508 SF















1 Bedroom + Study

INTERIOR: 574 SF









1 Bedroom + Den

INTERIOR: 582 SF









2 Bedroom

INTERIOR: 786 SF













# SUNBISE

2 Bedroom

INTERIOR: 786 SF









38th FLOOR

All rights reserved. Buildings and views not to scale. Some features and finishes herein are upgrades or are for illu