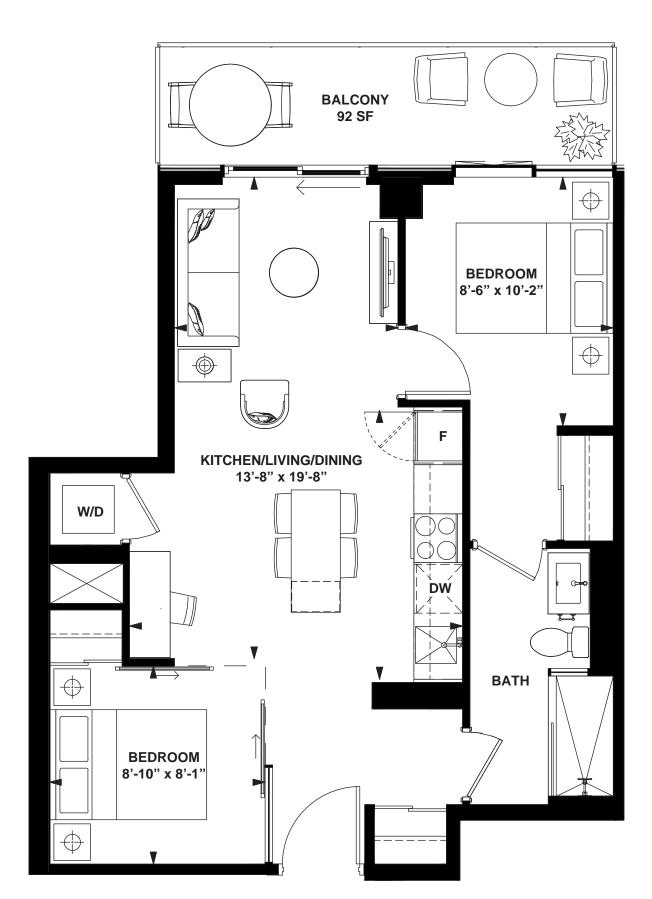

# MODEL N-89-7

1 Bedroom + Den

INTERIOR: 566 SF

1 Bedroom + Opt. Den

INTERIOR: 600 SF

INTERIOR: 630 SF

1 Bedroom + Flex

INTERIOR: 737 SF