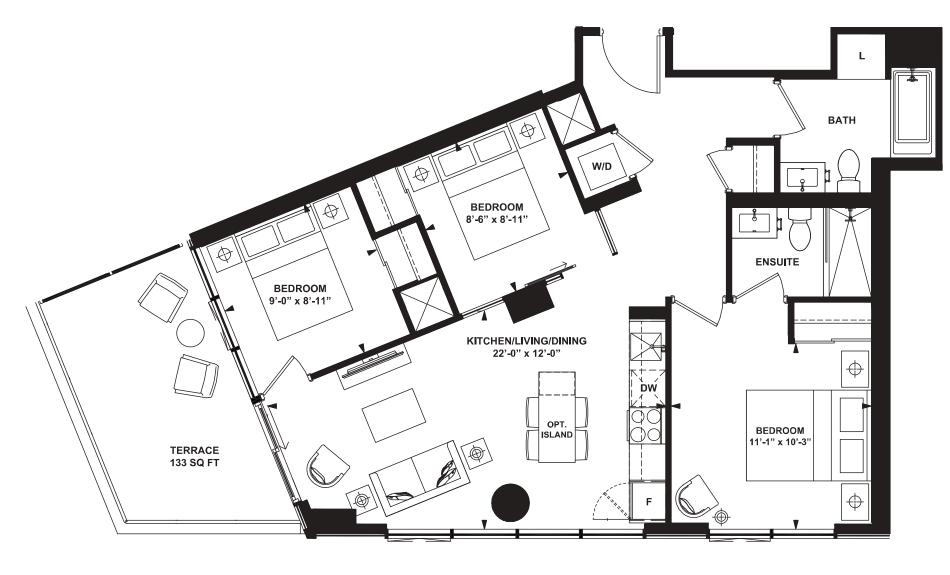

# PINACIF

1 Bedroom

INTERIOR: 437 SF

35th-37th FLOOR

1 Bedroom

INTERIOR: 455 SF