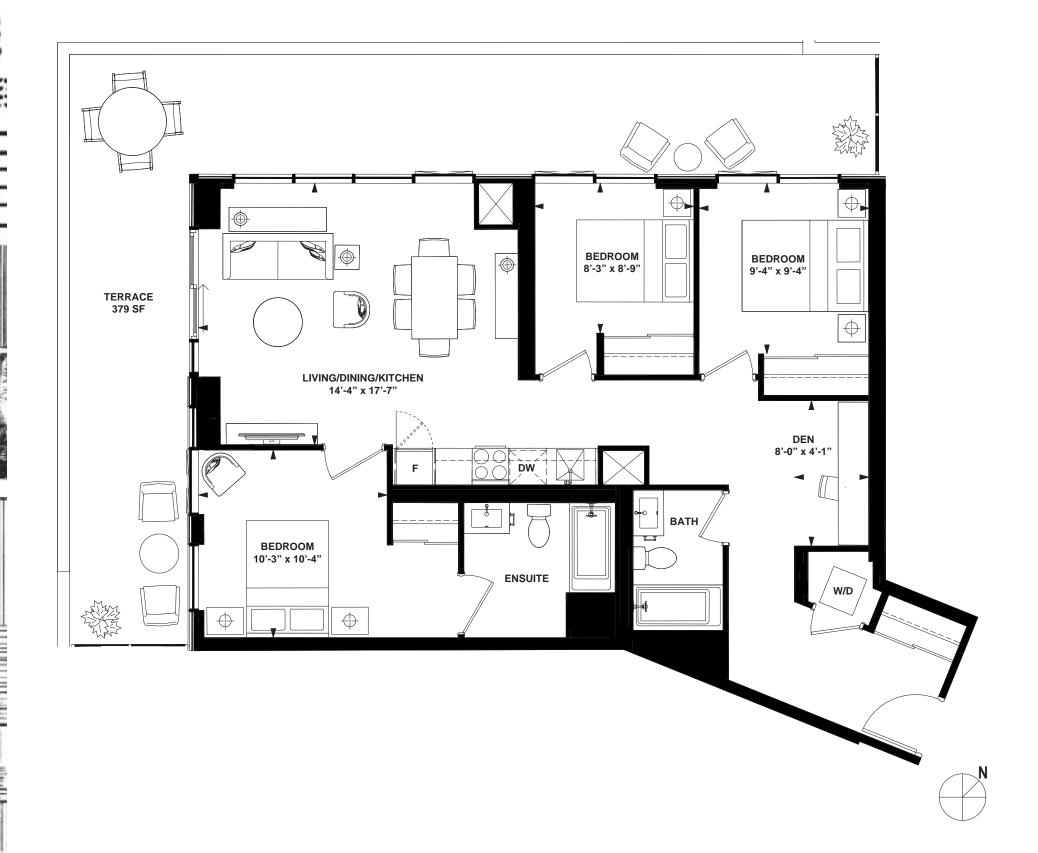

6th FLOOR

1 Bedroom + Flex

INTERIOR: 737 SF

INTERIOR: 595 SF

INTERIOR: 595 SF

2 Bedroom + Study

INTERIOR: 623 SF

2 Bedroom + Study

INTERIOR: 635 SF

INTERIOR: 682 SF

INTERIOR: 710 SF

INTERIOR: 1,055 SF

All rights reserved. Buildings and views not to scale. Some features and finishes herein are upgrades or are for illustrative purposes only and may not be available. Furniture is displayed for illustration purposes only. Layout does not necessarily reflect the electrical plan for the suite. Suites are sold unfurnished. Balcony, terrace and façade variations may apply, contact a sales representative for further details. Illustrations are artist's concept only. Prices and specifications subject to change without notice. E. & O.E. February 2022.