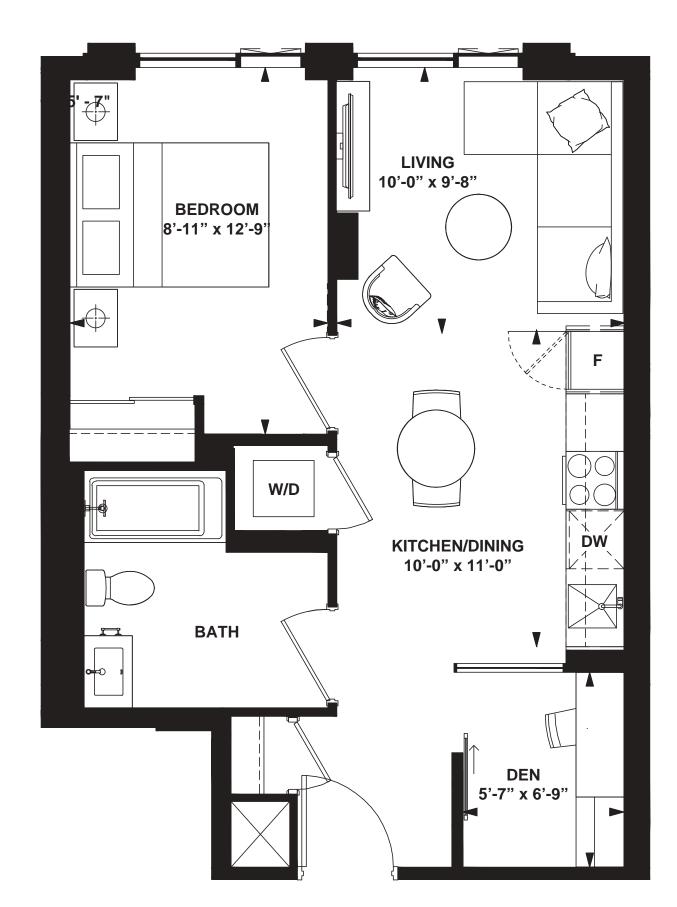

# MODEL N-89-7

1 Bedroom + Den

INTERIOR: 566 SF

1 Bedroom + Opt. Den

INTERIOR: 600 SF

INTERIOR: 630 SF

1 Bedroom + Flex

INTERIOR: 737 SF