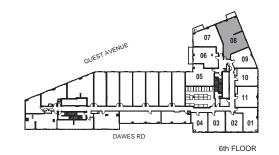

INTERIOR: 531 SF

6th FLOOR

INTERIOR: 447 SF

INTERIOR: 515 SF

INTERIOR: 550 SF

INTERIOR: 566 SF

# MODEL N-89-7

1 Bedroom + Den

INTERIOR: 566 SF

1 Bedroom + Opt. Den

INTERIOR: 600 SF

INTERIOR: 630 SF

1 Bedroom + Flex

INTERIOR: 737 SF

6th FLOOR

1 Bedroom + Flex

INTERIOR: 737 SF

INTERIOR: 595 SF

INTERIOR: 595 SF

2 Bedroom + Study

INTERIOR: 623 SF

2 Bedroom + Study