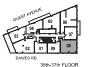

# PINACIF

1 Bedroom

INTERIOR: 437 SF

35th-37th FLOOR

1 Bedroom

INTERIOR: 455 SF