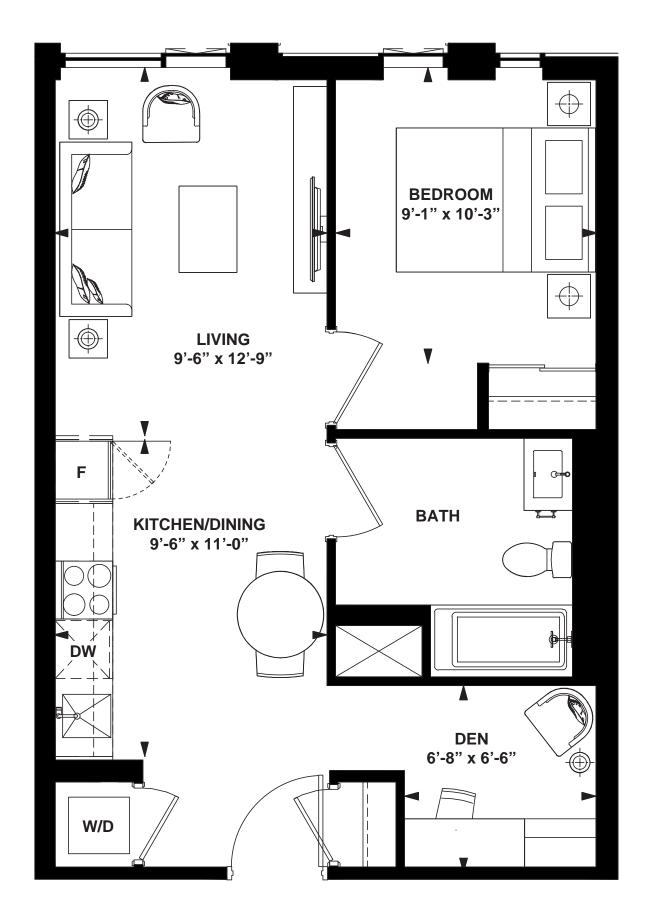

# MODEL N-89-7

1 Bedroom + Den

INTERIOR: 566 SF

1 Bedroom + Opt. Den

INTERIOR: 600 SF

INTERIOR: 630 SF

1 Bedroom + Flex

INTERIOR: 737 SF