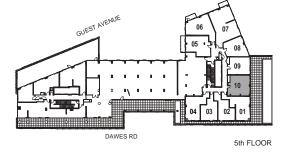

INTERIOR: 531 SF

6th FLOOR

INTERIOR: 447 SF

INTERIOR: 515 SF

INTERIOR: 550 SF

INTERIOR: 566 SF