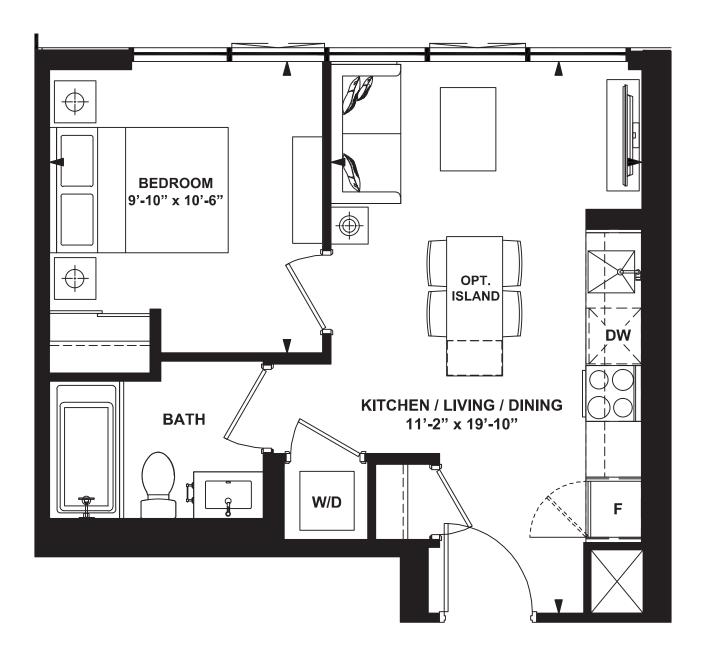

# MODEL N-89-7

1 Bedroom + Den

INTERIOR: 566 SF

1 Bedroom + Opt. Den

INTERIOR: 600 SF

INTERIOR: 630 SF

1 Bedroom + Flex

INTERIOR: 737 SF