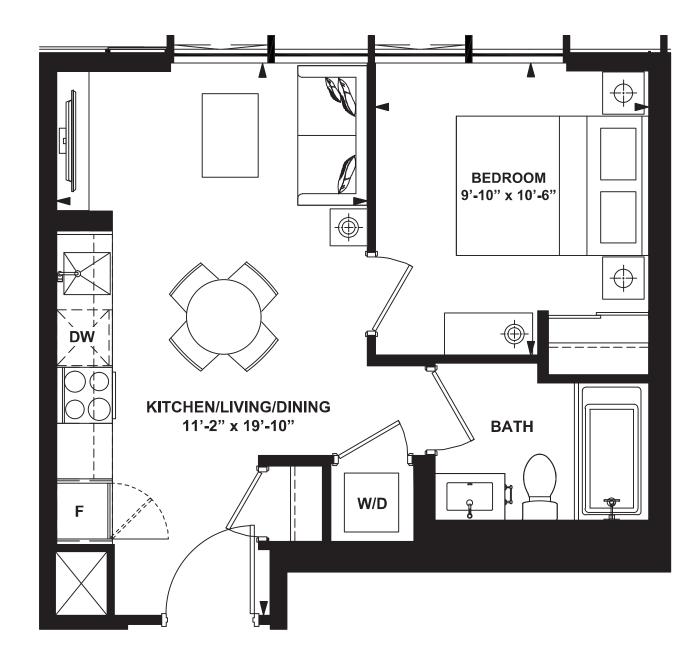

ilable. Furniture is displayed for illustration purposes only, Layout does not necessarily refers the electrical plan for the suits. Suite are sold unfurnished, Balcony, transce and façade variations may apply, contact a sales representative for further details. Illustrations are artists concept only, Prices and specifications subject to change without notice. E. & O.E. February 2022.



INTERIOR: 715 SF



















INTERIOR: 786 SF















2 Bedroom + Study

INTERIOR: 670 SF













3 Bedroom + Den

INTERIOR: 1,003 SF







## **MODEL F2**

3 Bedroom + Study

INTERIOR: 1,036 SF



















Studio

INTERIOR: 367 SF









## DAWES CONDOMINIUMS

CONDOMINIUMS EAST of MAIN











1 Bedroom

INTERIOR: 437 SF













# PINACIF

1 Bedroom

INTERIOR: 437 SF









35th-37th FLOOR





1 Bedroom

INTERIOR: 455 SF







# 

1 Bedroom

INTERIOR: 508 SF















1 Bedroom + Study

INTERIOR: 574 SF









1 Bedroom + Den

INTERIOR: 582 SF









2 Bedroom

INTERIOR: 786 SF













# SUNBISE

2 Bedroom

INTERIOR: 786 SF









38th FLOOR

All rights reserved. Buildings and views not to scale. Some features and finishes herein are upgrades or are for illustrative purposes only and may not be available. Furniture is displayed for illustration purposes only. Layout does not necessarily reflect the electrical plan for the suite. Suites are sold unfurnished. Balcony, terrace and façade variations may apply, contact a sales representative for further details. Illustrations are artist's concept only. Prices and specifications subject to