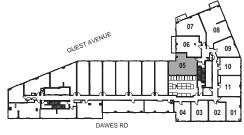

INTERIOR: 531 SF

6th FLOOR

INTERIOR: 447 SF

INTERIOR: 515 SF

INTERIOR: 550 SF

INTERIOR: 566 SF

# MODEL N-89-7

1 Bedroom + Den

INTERIOR: 566 SF

1 Bedroom + Opt. Den

INTERIOR: 600 SF

INTERIOR: 630 SF

1 Bedroom + Flex

INTERIOR: 737 SF

6th FLOOR

1 Bedroom + Flex

INTERIOR: 737 SF

INTERIOR: 595 SF

INTERIOR: 595 SF

2 Bedroom + Study

INTERIOR: 623 SF

2 Bedroom + Study