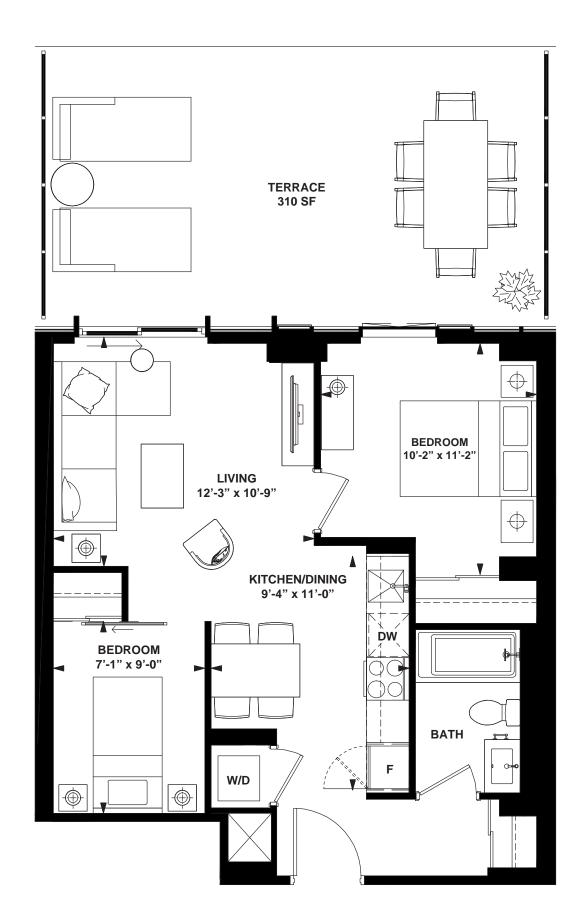

# MODEL N-89-7

1 Bedroom + Den

INTERIOR: 566 SF

1 Bedroom + Opt. Den

INTERIOR: 600 SF

INTERIOR: 630 SF

1 Bedroom + Flex

INTERIOR: 737 SF

6th FLOOR

1 Bedroom + Flex

INTERIOR: 737 SF

INTERIOR: 595 SF

INTERIOR: 595 SF

2 Bedroom + Study

INTERIOR: 623 SF

2 Bedroom + Study