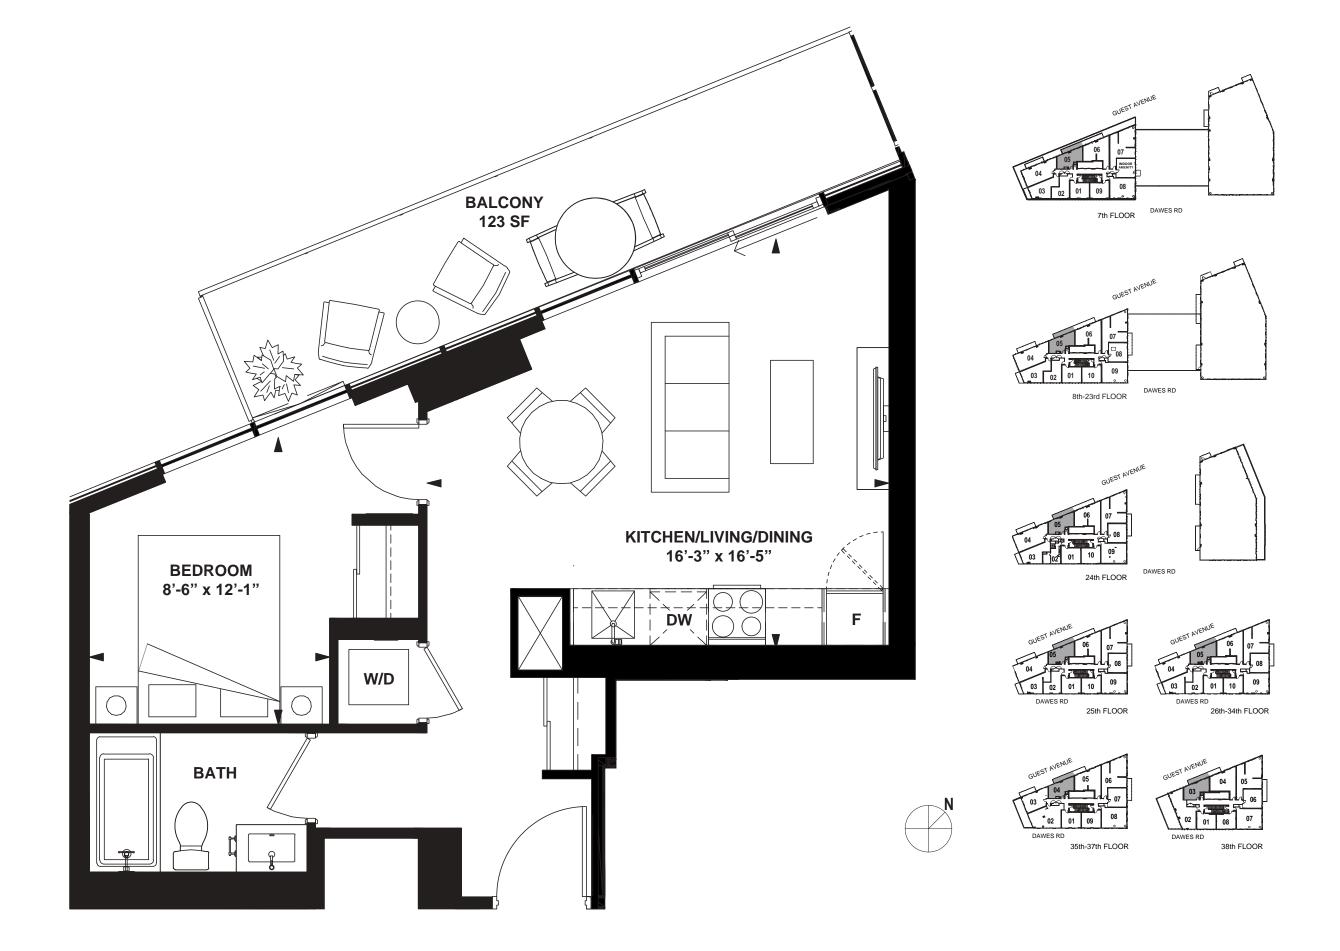

# PINACIF

1 Bedroom

INTERIOR: 437 SF

35th-37th FLOOR

1 Bedroom

INTERIOR: 455 SF