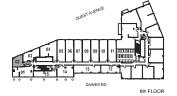

INTERIOR: 531 SF

6th FLOOR

INTERIOR: 447 SF

INTERIOR: 515 SF

INTERIOR: 550 SF

INTERIOR: 566 SF

6th FLOOR

1 Bedroom + Flex

INTERIOR: 737 SF

INTERIOR: 595 SF

INTERIOR: 595 SF

2 Bedroom + Study

INTERIOR: 623 SF

2 Bedroom + Study