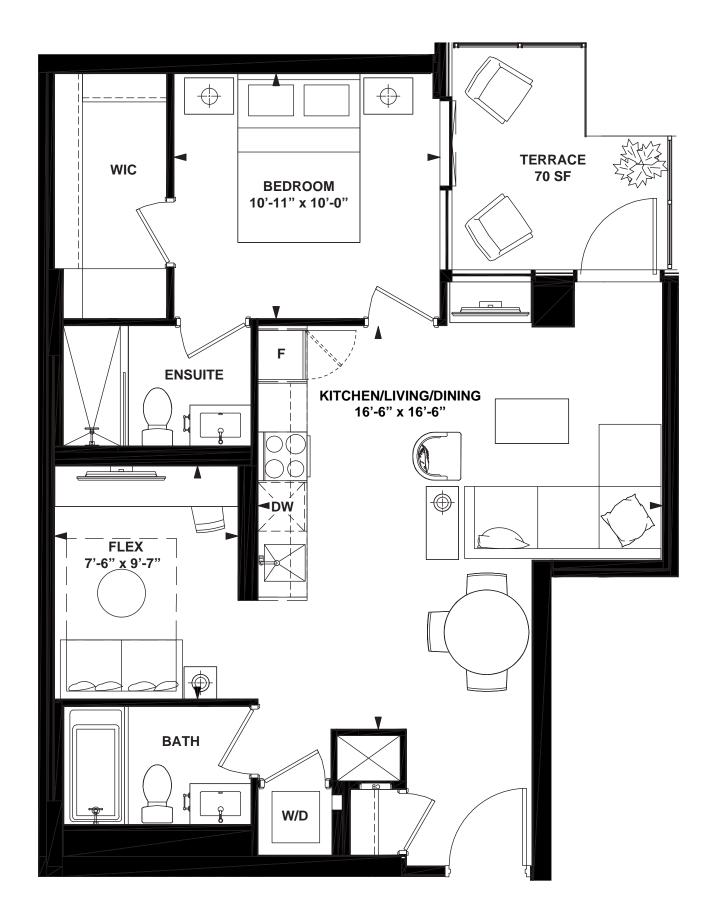

# MODEL N-89-7

1 Bedroom + Den

INTERIOR: 566 SF

1 Bedroom + Opt. Den

INTERIOR: 600 SF

INTERIOR: 630 SF

1 Bedroom + Flex

INTERIOR: 737 SF