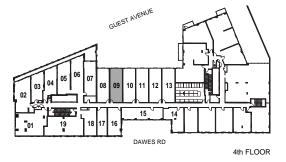

INTERIOR: 531 SF

6th FLOOR

INTERIOR: 447 SF

INTERIOR: 515 SF

INTERIOR: 550 SF

INTERIOR: 566 SF