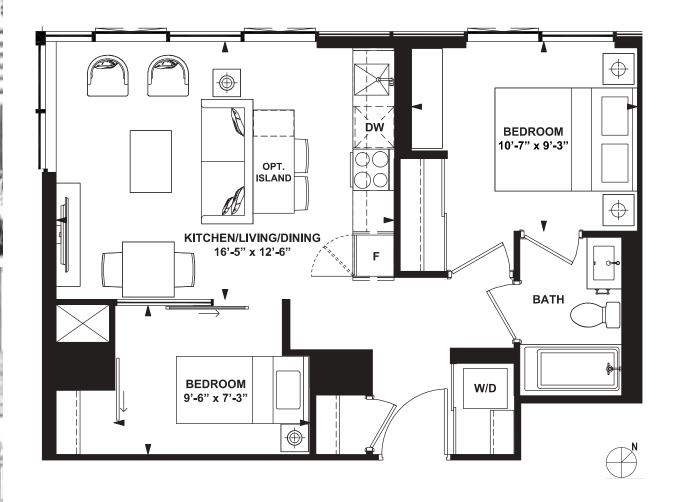

# 

1 Bedroom

INTERIOR: 508 SF

1 Bedroom + Study

INTERIOR: 574 SF

1 Bedroom + Den

INTERIOR: 582 SF

2 Bedroom