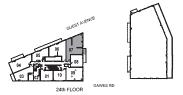

INTERIOR: 682 SF







All rights reserved. Buildings and views not to scale. Some features and finishes herein are upgrades or are for Illustrative purposes only and may not be available. Furniture is displayed for illustration purposes only, Layout does not necessarily refers the electrical plan for the suits. Suite are sold unfurnished, Balcony, transce and façade variations may apply, contact a sales representative for further details. Illustrations are artists concept only, Prices and specifications subject to change without notice. E. & O.E. February 2022.



INTERIOR: 715 SF



















INTERIOR: 786 SF















2 Bedroom + Study

INTERIOR: 670 SF













3 Bedroom + Den

INTERIOR: 1,003 SF







## **MODEL F2**

3 Bedroom + Study

INTERIOR: 1,036 SF



















Studio

INTERIOR: 367 SF









## DAWES CONDOMINIUMS

CONDOMINIUMS EAST of MAIN











1 Bedroom

INTERIOR: 437 SF













# PINACIF

1 Bedroom

INTERIOR: 437 SF









35th-37th FLOOR





1 Bedroom

INTERIOR: 455 SF







# 

1 Bedroom

INTERIOR: 508 SF















1 Bedroom + Study

INTERIOR: 574 SF









1 Bedroom + Den

INTERIOR: 582 SF









2 Bedroom

INTERIOR: 786 SF













# SUNBISE

2 Bedroom

INTERIOR: 786 SF









38th FLOOR

All rights reserved. Buildings and views not to scale. Some features and finishes herein are upgrades or are for illustrative purposes only and may not be available. Furniture is displayed for illustration purposes only. Layout does not necessarily reflect the electrical plan for the suite. Suites are sold unf