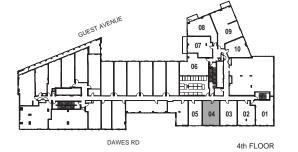

INTERIOR: 531 SF

6th FLOOR

INTERIOR: 447 SF

INTERIOR: 515 SF

INTERIOR: 550 SF

INTERIOR: 566 SF

# MODEL N-89-7

1 Bedroom + Den

INTERIOR: 566 SF

1 Bedroom + Opt. Den

INTERIOR: 600 SF

INTERIOR: 630 SF

1 Bedroom + Flex

INTERIOR: 737 SF

6th FLOOR

1 Bedroom + Flex

INTERIOR: 737 SF

INTERIOR: 595 SF

INTERIOR: 595 SF

2 Bedroom + Study

INTERIOR: 623 SF

2 Bedroom + Study