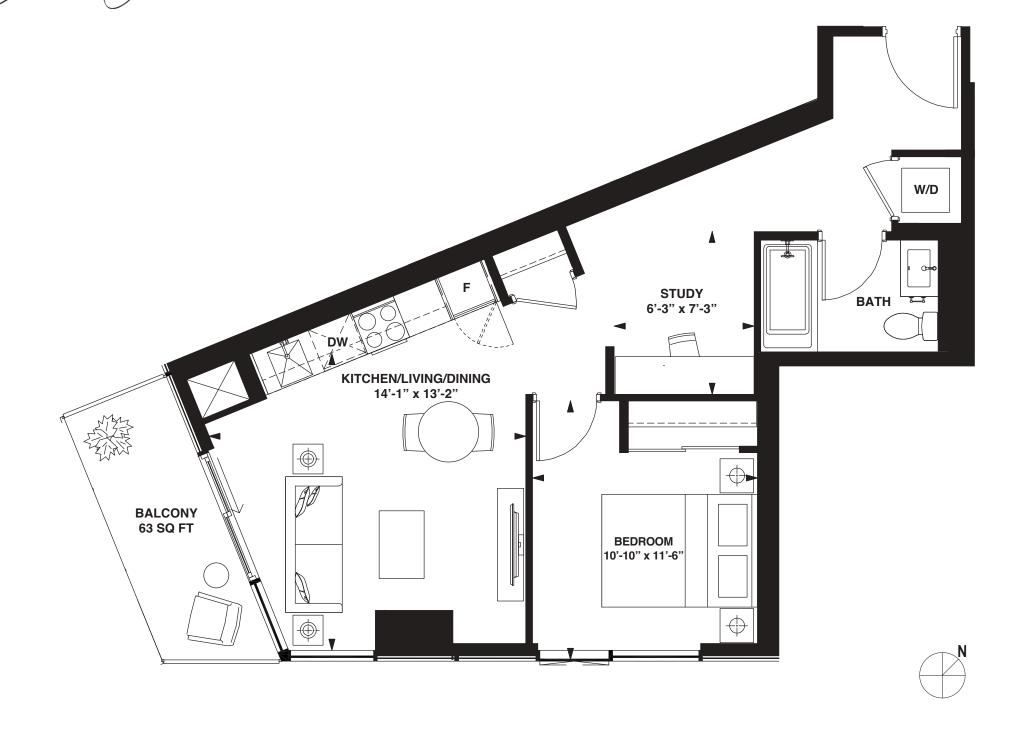

# MODEL N-89-7

1 Bedroom + Den

INTERIOR: 566 SF

1 Bedroom + Opt. Den

INTERIOR: 600 SF

INTERIOR: 630 SF

1 Bedroom + Flex

INTERIOR: 737 SF

# 

1 Bedroom

INTERIOR: 508 SF

1 Bedroom + Study

INTERIOR: 574 SF

1 Bedroom + Den

INTERIOR: 582 SF

2 Bedroom