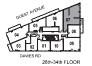

INTERIOR: 682 SF







All rights reserved. Buildings and views not to scale. Some features and finishes herein are upgrades or are for Illustrative purposes only and may not be available. Furniture is displayed for illustration purposes only, Layout does not necessarily refers the electrical plan for the suits. Suite are sold unfurnished, Balcony, transce and façade variations may apply, contact a sales representative for further details. Illustrations are artists concept only, Prices and specifications subject to change without notice. E. & O.E. February 2022.



INTERIOR: 715 SF



















INTERIOR: 786 SF















2 Bedroom + Study

INTERIOR: 670 SF













3 Bedroom + Den

INTERIOR: 1,003 SF







## **MODEL F2**

3 Bedroom + Study

INTERIOR: 1,036 SF



















Studio

INTERIOR: 367 SF









## DAWES CONDOMINIUMS

CONDOMINIUMS EAST of MAIN











1 Bedroom

INTERIOR: 437 SF













# PINACIF

1 Bedroom

INTERIOR: 437 SF









35th-37th FLOOR





1 Bedroom

INTERIOR: 455 SF







# 

1 Bedroom

INTERIOR: 508 SF















1 Bedroom + Study

INTERIOR: 574 SF









1 Bedroom + Den

INTERIOR: 582 SF









2 Bedroom

INTERIOR: 786 SF













# SUNBISE

2 Bedroom

INTERIOR: 786 SF









38th FLOOR

All rights reserved. Buildings and views not to scale. Some features and finishes herein are upgrades or are for illustrative purposes only and may not be available. Furniture is displayed for illustration purposes only. Layout does not necessarily reflect the electrical plan for the suite. Suites are sold unfurni