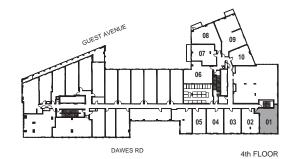

INTERIOR: 531 SF

6th FLOOR

INTERIOR: 447 SF

INTERIOR: 515 SF

INTERIOR: 550 SF

INTERIOR: 566 SF