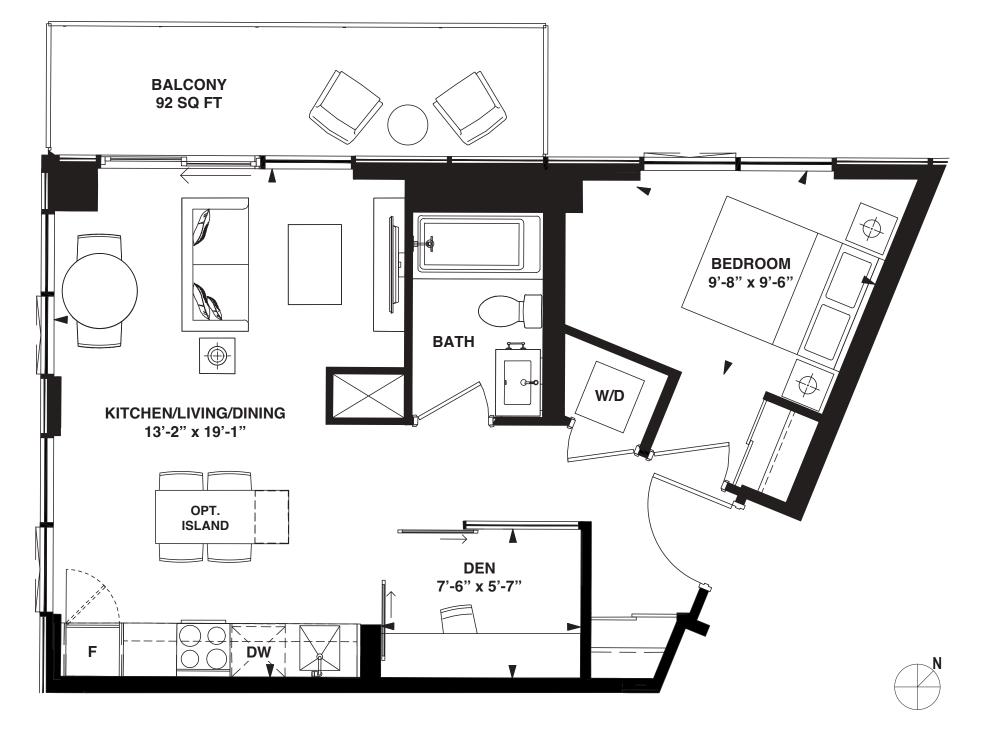

# MODEL N-89-7

1 Bedroom + Den

INTERIOR: 566 SF

1 Bedroom + Opt. Den

INTERIOR: 600 SF

INTERIOR: 630 SF

1 Bedroom + Flex

INTERIOR: 737 SF

6th FLOOR

1 Bedroom + Flex

INTERIOR: 737 SF

INTERIOR: 595 SF

INTERIOR: 595 SF

2 Bedroom + Study

INTERIOR: 623 SF

2 Bedroom + Study