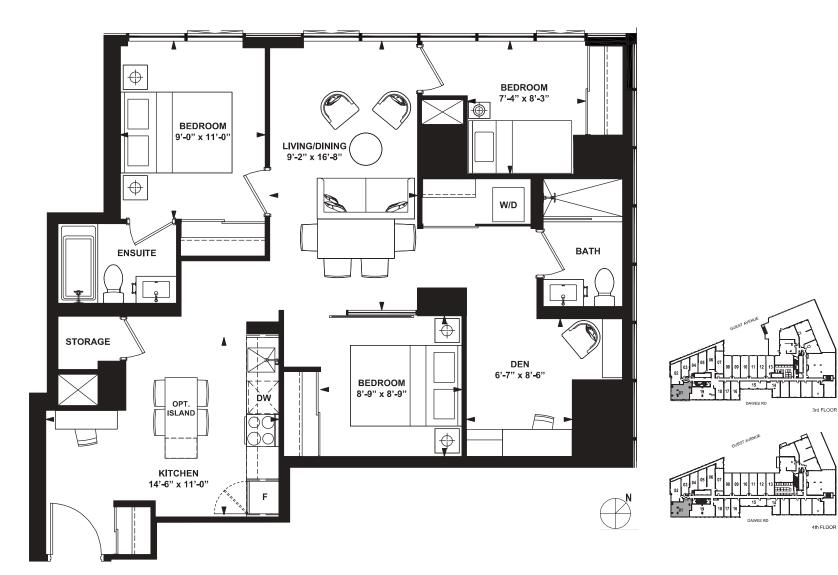

# 

1 Bedroom

INTERIOR: 508 SF

1 Bedroom + Study

INTERIOR: 574 SF

1 Bedroom + Den

INTERIOR: 582 SF

2 Bedroom