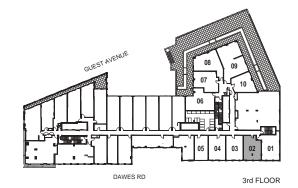

INTERIOR: 531 SF





6th FLOOR



INTERIOR: 447 SF













INTERIOR: 515 SF











INTERIOR: 550 SF















INTERIOR: 566 SF















# MODEL N-89-7

1 Bedroom + Den

INTERIOR: 566 SF













1 Bedroom + Opt. Den

INTERIOR: 600 SF











INTERIOR: 630 SF







1 Bedroom + Flex

INTERIOR: 737 SF









6th FLOOR





1 Bedroom + Flex

INTERIOR: 737 SF











INTERIOR: 595 SF













INTERIOR: 595 SF











2 Bedroom + Study

INTERIOR: 623 SF















2 Bedroom + Study

INTERIOR: 635 SF















INTERIOR: 682 SF













INTERIOR: 710 SF





INTERIOR: 1,055 SF





All rights reserved. Buildings and views not to scale. Some features and finishes herein are upgrades or are for illustrative purposes only and may not be available. Furniture is displayed for illustration purposes only. Layout does not necessarily reflect the electrical plan for