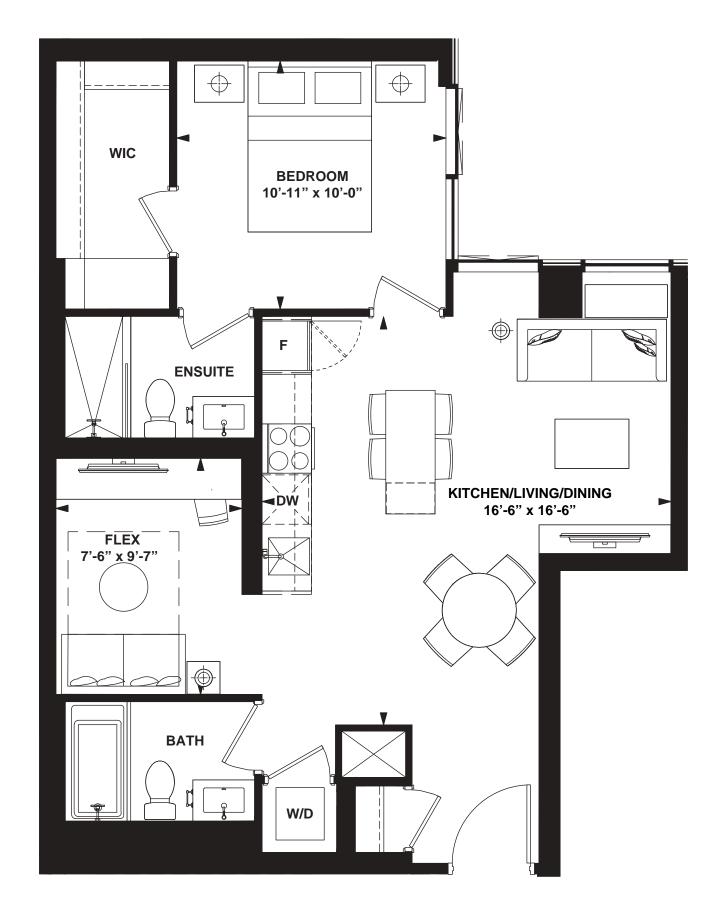

INTERIOR: 521 SF

1 Bedroom + Study

INTERIOR: 494 SF

INTERIOR: 562 SF

1 Bedroom + Study

INTERIOR: 573 SF

INTERIOR: 573 SF

1 Bedroom + Study