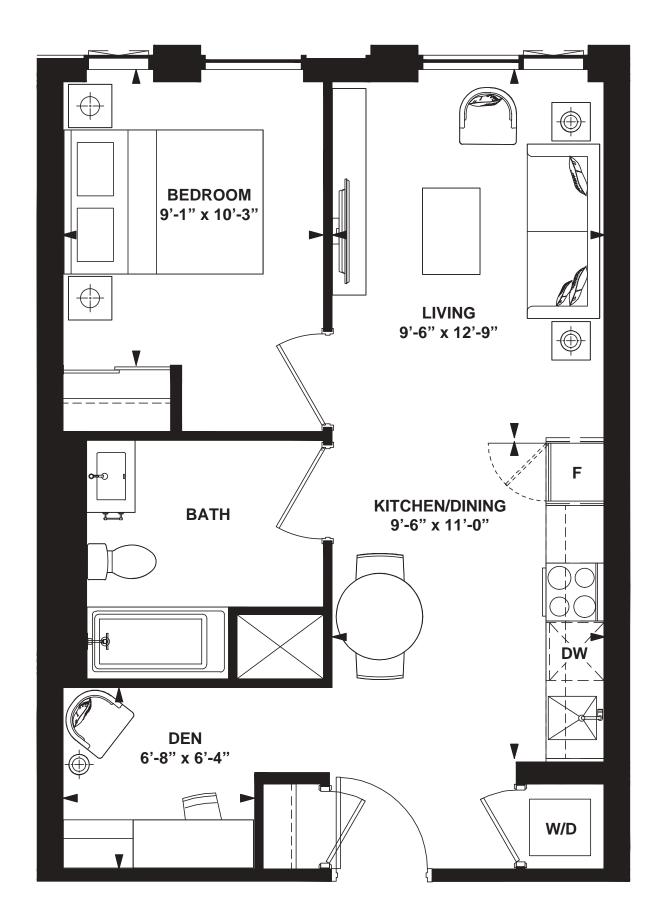

# MODEL N-89-7

1 Bedroom + Den

INTERIOR: 566 SF

1 Bedroom + Opt. Den

INTERIOR: 600 SF

INTERIOR: 630 SF

1 Bedroom + Flex

INTERIOR: 737 SF