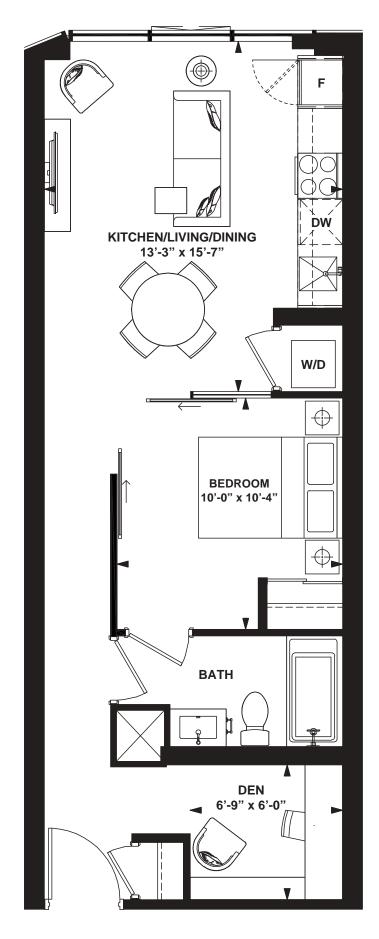

## DAWES CONDOMINIUMS

CONDOMINIUMS EAST of MAIN

1 Bedroom

INTERIOR: 437 SF

# PINACIF

1 Bedroom

INTERIOR: 437 SF

35th-37th FLOOR

1 Bedroom

INTERIOR: 455 SF