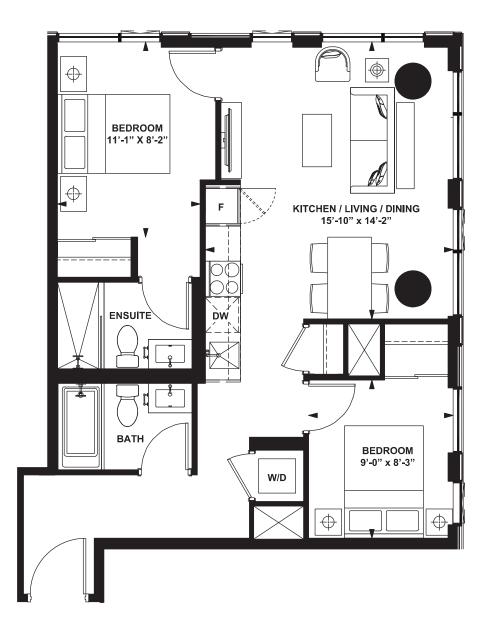

INTERIOR: 715 SF

INTERIOR: 786 SF

2 Bedroom + Study

INTERIOR: 670 SF

3 Bedroom + Den

INTERIOR: 1,003 SF