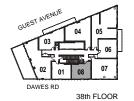

# SUNBISE

2 Bedroom

INTERIOR: 786 SF

38th FLOOR

All rights reserved. Buildings and views not to scale. Some features and finishes herein are upgrades or are for illustrative purposes only and may not be available. Furniture is displayed for illustration purposes only. Layout does not necessarily reflect the electrical plan for the suite. Suites are sold unfurnished. Balcony, terrace and façade variations may apply, contact a sales representative for further details. Illustrations are artist's concept only. Prices and specifications subject to change without notice. E. & O.E. February 2022.