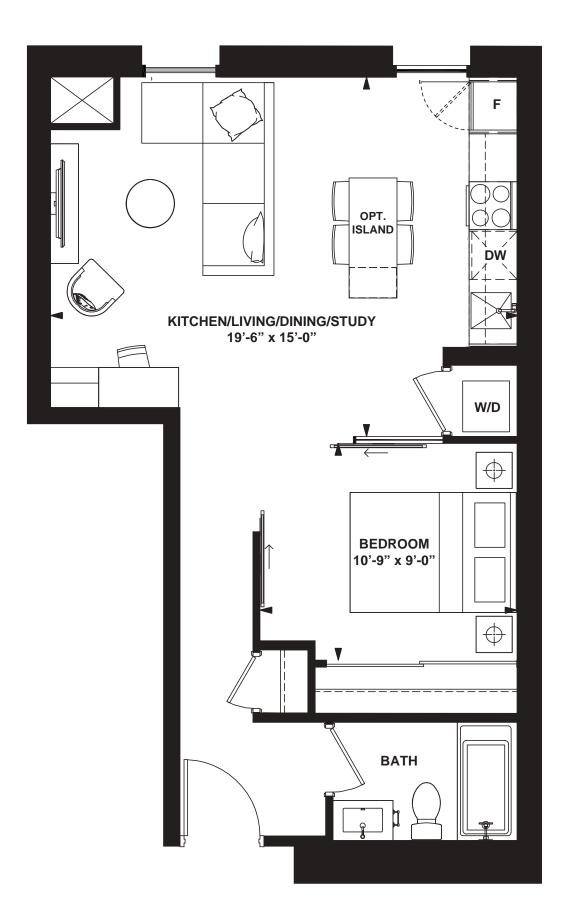

INTERIOR: 574 SF

1 Bedroom + Study

INTERIOR: 593 SF

INTERIOR: 588 SF

INTERIOR: 682 SF

All rights reserved. Buildings and views not to scale. Some features and finishes herein are upgrades or are for Illustrative purposes only and may not be available. Furniture is displayed for illustration purposes only, Layout does not necessarily refers the electrical plan for the suits. Suite are sold unfurnished, Balcony, transce and façade variations may apply, contact a sales representative for further details. Illustrations are artists concept only, Prices and specifications subject to change without notice. E. & O.E. February 2022.