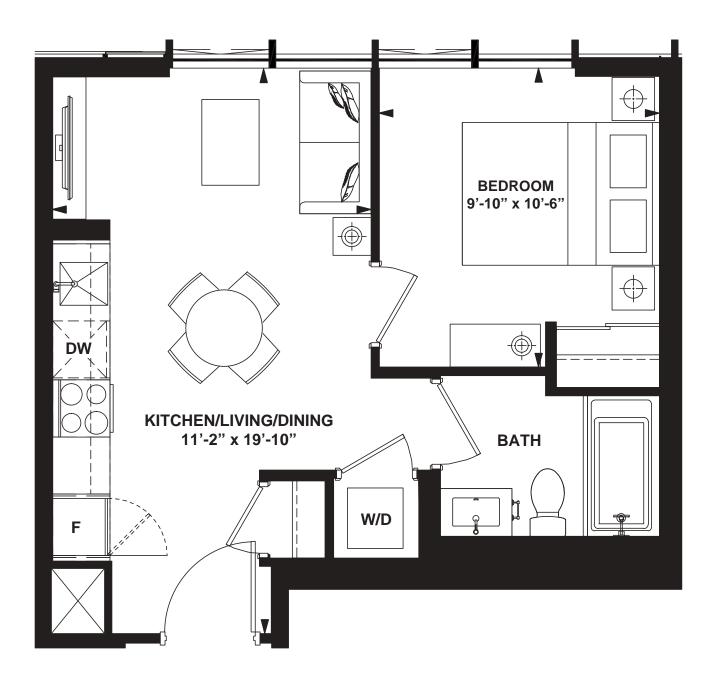

# MODEL N-89-7

1 Bedroom + Den

INTERIOR: 566 SF

1 Bedroom + Opt. Den

INTERIOR: 600 SF

INTERIOR: 630 SF

1 Bedroom + Flex

INTERIOR: 737 SF