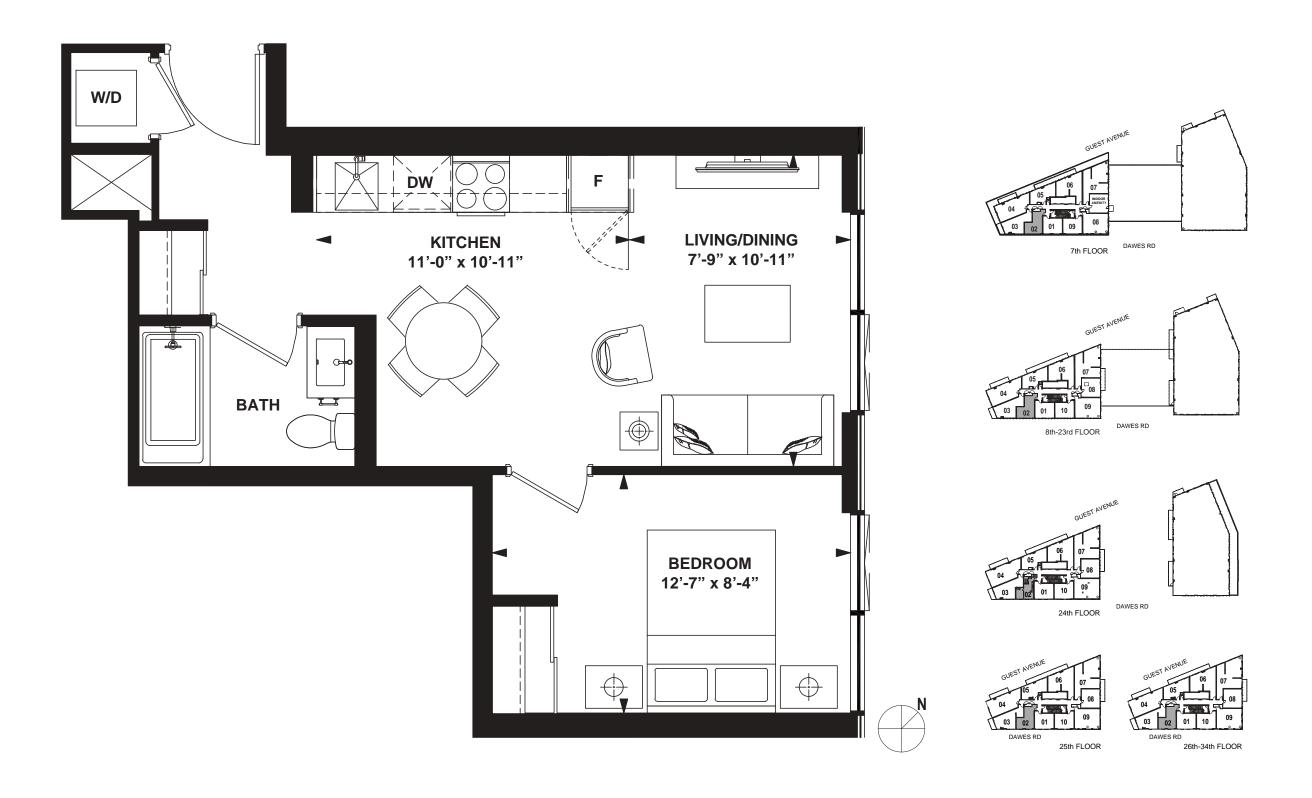

Study

INTERIOR: 635 SF















INTERIOR: 682 SF













INTERIOR: 710 SF





INTERIOR: 1,055 SF





All rights reserved. Buildings and views not to scale. Some features and finishes herein are upgrades or are for illustrative purposes only and may not be available. Furniture is displayed for illustration purposes only. Layout does not necessarily reflect the electrical plan for the suite. Suites are sold unfurnished. Balcony, terrace and façade variations may apply, contact a sales representative for further details. Illustrations are artist's concept only. Prices and specifications subject to change without notice. E. & O.E. February 2022.



INTERIOR: 1,055 SF



















INTERIOR: 437 SF





















INTERIOR: 437 SF

















N



INTERIOR: 455 SF





INTERIOR: 478 SF



















INTERIOR: 508 SF







INTERIOR: 508 SF





INTERIOR: 521 SF













1 Bedroom + Study

INTERIOR: 494 SF









INTERIOR: 562 SF













1 Bedroom + Study

INTERIOR: 573 SF



















INTERIOR: 573 SF















1 Bedroom + Study

INTERIOR: 574 SF





1 Bedroom + Study

INTERIOR: 593 SF









INTERIOR: 588 SF









INTERIOR: 682 SF







All rights reserved. Buildings and views not to scale. Some features and finishes herein are upgrades or are for Illustrative purposes only and may not be available. Furniture is displayed for illustration purposes only, Layout does not necessarily refers the electrical plan for the suits. Suite are sold unfurnished, Balcony, transce and façade variations may apply, contact a sales r