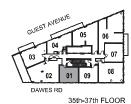

# PINACIF

1 Bedroom

INTERIOR: 437 SF

35th-37th FLOOR

1 Bedroom

INTERIOR: 455 SF