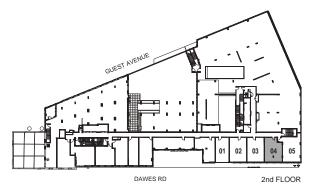

INTERIOR: 531 SF





6th FLOOR



INTERIOR: 447 SF













INTERIOR: 515 SF











INTERIOR: 550 SF















INTERIOR: 566 SF















# MODEL N-89-7

1 Bedroom + Den

INTERIOR: 566 SF













1 Bedroom + Opt. Den

INTERIOR: 600 SF











INTERIOR: 630 SF







1 Bedroom + Flex

INTERIOR: 737 SF









6th FLOOR





1 Bedroom + Flex

INTERIOR: 737 SF











INTERIOR: 595 SF













INTERIOR: 595 SF











2 Bedroom + Study

INTERIOR: 623 SF















2 Bedroom + Study

INTERIOR: 635 SF















INTERIOR: 682 SF













INTERIOR: 710 SF





INTERIOR: 1,055 SF





All rights reserved. Buildings and views not to scale. Some features and finishes herein are upgrades or are for illustrative purposes only and may not be available. Furniture is displayed for illustration purposes only. Layout does not necessarily reflect the electrical plan f