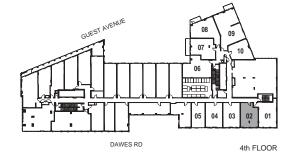

INTERIOR: 531 SF





6th FLOOR



INTERIOR: 447 SF













INTERIOR: 515 SF











INTERIOR: 550 SF















INTERIOR: 566 SF















# MODEL N-89-7

1 Bedroom + Den

INTERIOR: 566 SF













1 Bedroom + Opt. Den

INTERIOR: 600 SF











INTERIOR: 630 SF







1 Bedroom + Flex

INTERIOR: 737 SF









6th FLOOR





1 Bedroom + Flex

INTERIOR: 737 SF











INTERIOR: 595 SF













INTERIOR: 595 SF











2 Bedroom + Study

INTERIOR: 623 SF















2 Bedroom + Study

INTERIOR: 635 SF















INTERIOR: 682 SF













INTERIOR: 710 SF





INTERIOR: 1,055 SF





All rights reserved. Buildings and views not to scale. Some features and finishes herein are upgrades or are for illustrative purposes only and may not be available. Furniture is displayed for illustration purposes only. Layout does not necessarily reflect the electrical plan for t