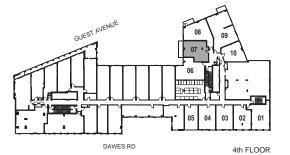

INTERIOR: 531 SF

6th FLOOR

INTERIOR: 447 SF

INTERIOR: 515 SF

INTERIOR: 550 SF

INTERIOR: 566 SF