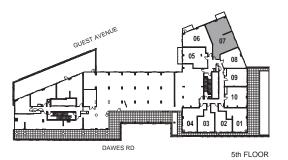

INTERIOR: 531 SF

6th FLOOR

INTERIOR: 447 SF

INTERIOR: 515 SF

INTERIOR: 550 SF

INTERIOR: 566 SF