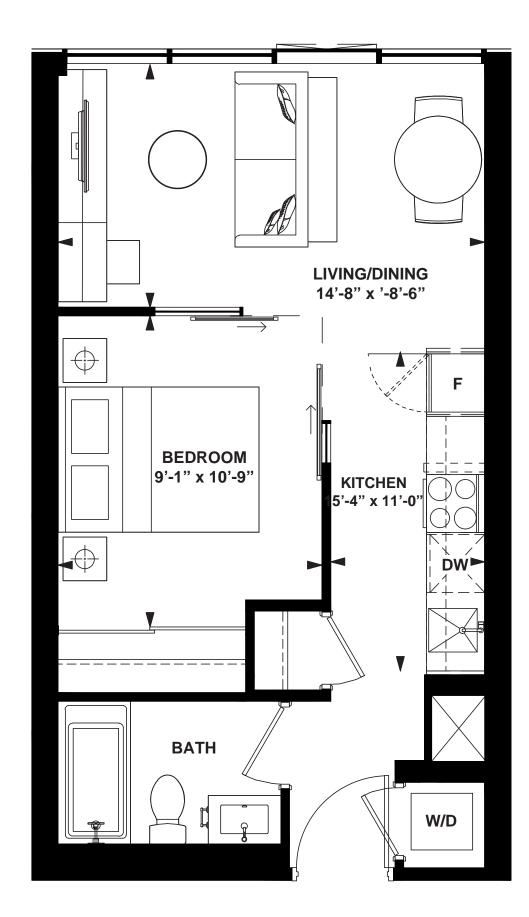

## **MODEL F2**

3 Bedroom + Study

INTERIOR: 1,036 SF

Studio

INTERIOR: 367 SF