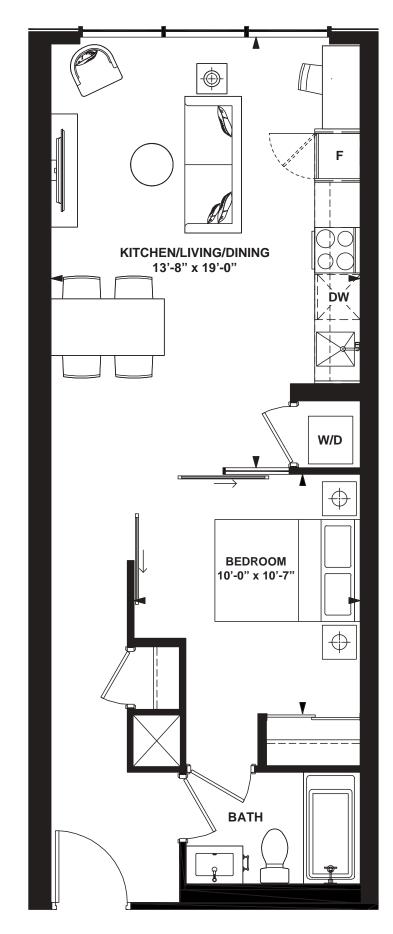

illustrative purposes only and may not be available. Furniture is displayed for illustration purposes only. Layout does not necessarily reflect the electrical plan for the suite. Suites are sold unfurnished. Balcony, terrace and façade variations may apply, contact a sales representative for further details. Illustrations are artist's concept only. Prices and specifications subject to change without notice. E. & O.E. February 2022.



INTERIOR: 1,055 SF



















INTERIOR: 437 SF





















INTERIOR: 437 SF

















N



INTERIOR: 455 SF





INTERIOR: 478 SF



















INTERIOR: 508 SF







INTERIOR: 508 SF





INTERIOR: 521 SF













1 Bedroom + Study

INTERIOR: 494 SF









INTERIOR: 562 SF













1 Bedroom + Study

INTERIOR: 573 SF



















INTERIOR: 573 SF















1 Bedroom + Study

INTERIOR: 574 SF





1 Bedroom + Study

INTERIOR: 593 SF









INTERIOR: 588 SF









INTERIOR: 682 SF







All rights reserved. Buildings and views not to scale. Some features and finishes herein are upgrades or are for Illustrative purposes only and may not be available. Furniture is displayed for illustration purposes only, Layout does not necessarily refers the electrical plan for the suits. Suite are sold unfurnished, Balcony, transce and façade variations may apply, contact a sales representative for further details. Illustrations are artists concept only, Prices and specifications subject to change without notice. E. & O.E. February 2022.



INTERIOR: 715 SF



















INTERIOR: 786 SF