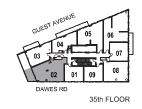

# PINACIF

1 Bedroom

INTERIOR: 437 SF

35th-37th FLOOR

1 Bedroom

INTERIOR: 455 SF