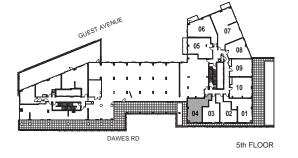

INTERIOR: 531 SF

6th FLOOR

INTERIOR: 447 SF

INTERIOR: 515 SF

INTERIOR: 550 SF

INTERIOR: 566 SF