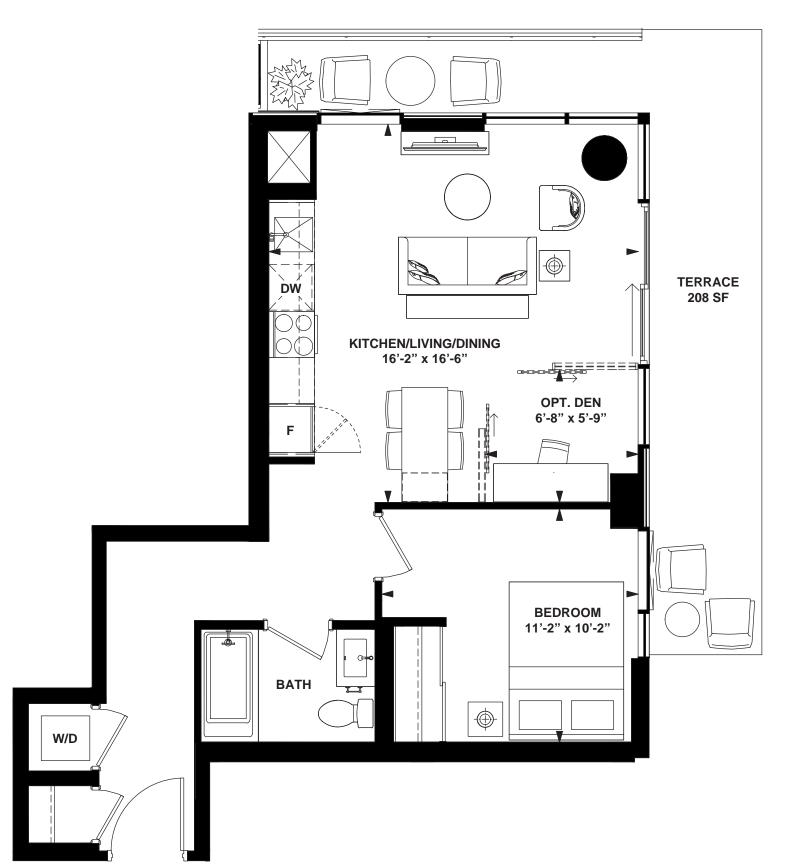

# MODEL N-89-7

1 Bedroom + Den

INTERIOR: 566 SF

1 Bedroom + Opt. Den

INTERIOR: 600 SF

INTERIOR: 630 SF

1 Bedroom + Flex

INTERIOR: 737 SF