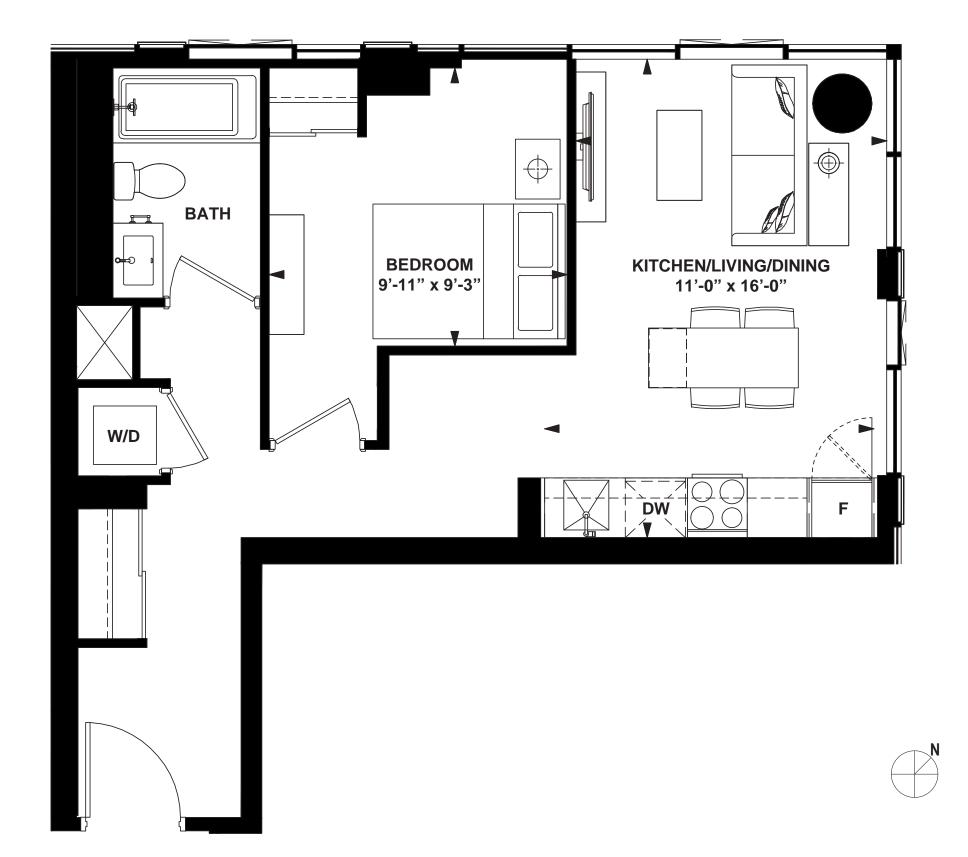

INTERIOR: 531 SF





6th FLOOR



INTERIOR: 447 SF













INTERIOR: 515 SF











INTERIOR: 550 SF















INTERIOR: 566 SF















# MODEL N-89-7

1 Bedroom + Den

INTERIOR: 566 SF













1 Bedroom + Opt. Den

INTERIOR: 600 SF











INTERIOR: 630 SF







1 Bedroom + Flex

INTERIOR: 737 SF









6th FLOOR





1 Bedroom + Flex

INTERIOR: 737 SF











INTERIOR: 595 SF













INTERIOR: 595 SF











2 Bedroom + Study

INTERIOR: 623 SF















2 Bedroom + Study

INTERIOR: 635 SF















INTERIOR: 682 SF













INTERIOR: 710 SF





INTERIOR: 1,055 SF





All rights reserved. Buildings and views not to scale. Some features and finishes herein are upgrades or are for illustrative purposes only and may not be available. Furniture is disp