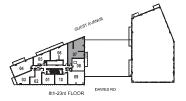

## DAWES CONDOMINIUMS

CONDOMINIUMS EAST of MAIN

1 Bedroom

INTERIOR: 437 SF

# PINACIF

1 Bedroom

INTERIOR: 437 SF

35th-37th FLOOR

1 Bedroom

INTERIOR: 455 SF