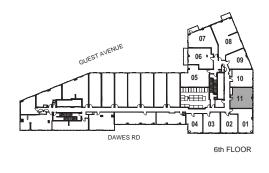

INTERIOR: 531 SF

6th FLOOR

INTERIOR: 447 SF

INTERIOR: 515 SF

INTERIOR: 550 SF

INTERIOR: 566 SF