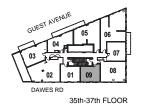

# PINACIF

1 Bedroom

INTERIOR: 437 SF

35th-37th FLOOR

1 Bedroom

INTERIOR: 455 SF