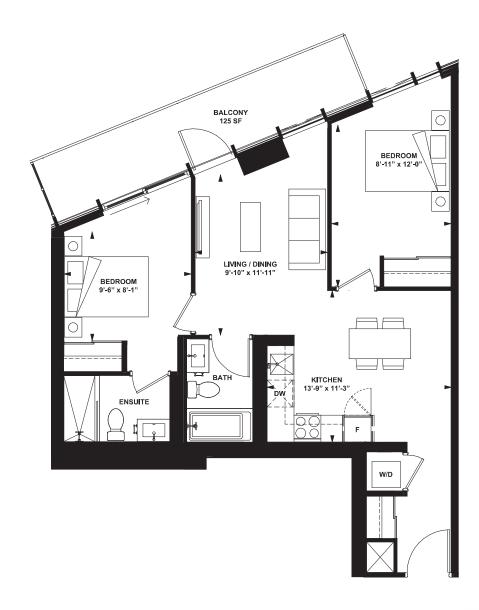

# MODEL N-89-7

1 Bedroom + Den

INTERIOR: 566 SF

1 Bedroom + Opt. Den

INTERIOR: 600 SF

INTERIOR: 630 SF

1 Bedroom + Flex

INTERIOR: 737 SF

6th FLOOR

1 Bedroom + Flex

INTERIOR: 737 SF

INTERIOR: 595 SF

INTERIOR: 595 SF

2 Bedroom + Study

INTERIOR: 623 SF

2 Bedroom + Study