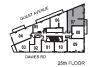

INTERIOR: 682 SF







All rights reserved. Buildings and views not to scale. Some features and finishes herein are upgrades or are for Illustrative purposes only and may not be available. Furniture is displayed for illustration purposes only, Layout does not necessarily refers the electrical plan for the suits. Suite are sold unfurnished, Balcony, transce and façade variations may apply, contact a sales representative for further details. Illustrations are artists concept only, Prices and specifications subject to change without notice. E. & O.E. February 2022.



INTERIOR: 715 SF



















INTERIOR: 786 SF















2 Bedroom + Study

INTERIOR: 670 SF













3 Bedroom + Den

INTERIOR: 1,003 SF







## **MODEL F2**

3 Bedroom + Study

INTERIOR: 1,036 SF



















Studio

INTERIOR: 367 SF









## DAWES CONDOMINIUMS

CONDOMINIUMS EAST of MAIN











1 Bedroom

INTERIOR: 437 SF













# PINACIF

1 Bedroom

INTERIOR: 437 SF









35th-37th FLOOR





1 Bedroom

INTERIOR: 455 SF







# 

1 Bedroom

INTERIOR: 508 SF















1 Bedroom + Study

INTERIOR: 574 SF









1 Bedroom + Den

INTERIOR: 582 SF









2 Bedroom

INTERIOR: 786 SF













# SUNBISE

2 Bedroom

INTERIOR: 786 SF









38th FLOOR

All rights reserved. Buildings and views not to scale. Some features and finishes herein are upgrades or are for illustrative purposes only and may not be available. Furniture is displayed for illustration purposes only. Layout does not necessarily reflect the electrical plan for the suite. Suites are sold unfur