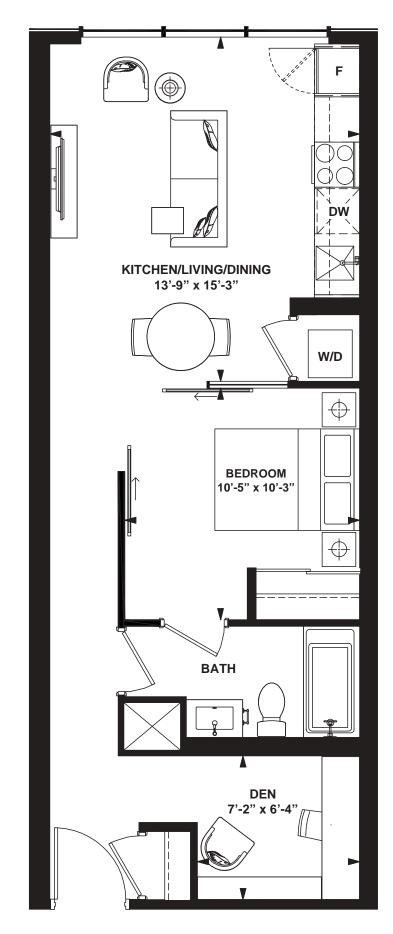

# MODEL N-89-7

1 Bedroom + Den

INTERIOR: 566 SF

1 Bedroom + Opt. Den

INTERIOR: 600 SF

INTERIOR: 630 SF

1 Bedroom + Flex

INTERIOR: 737 SF