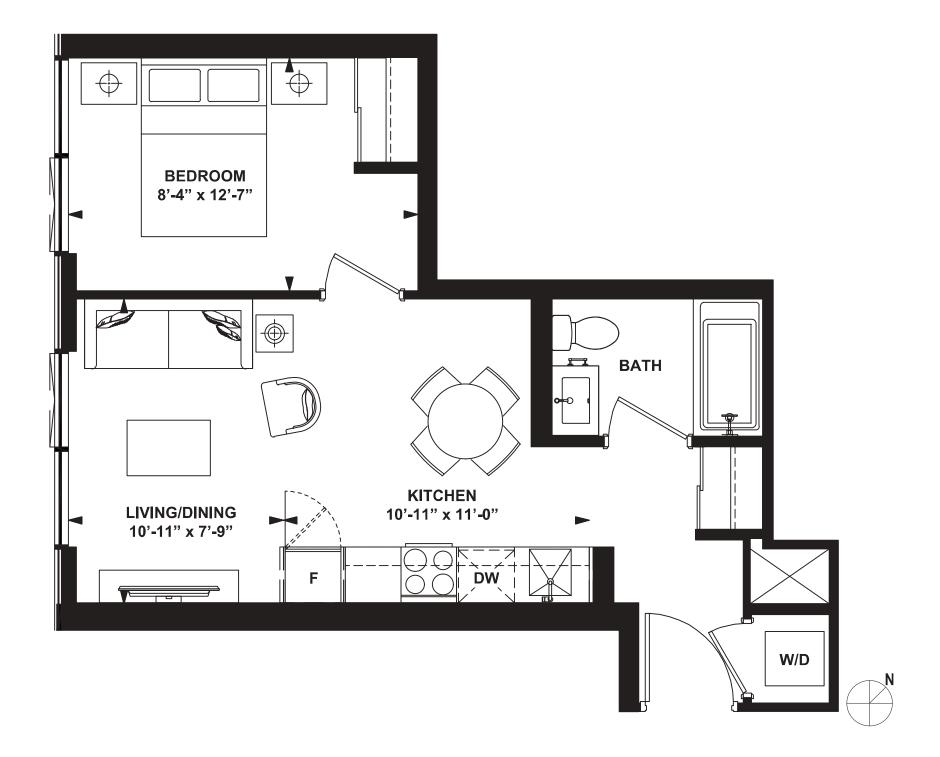

# MODEL N-89-7

1 Bedroom + Den

INTERIOR: 566 SF

1 Bedroom + Opt. Den

INTERIOR: 600 SF

INTERIOR: 630 SF

1 Bedroom + Flex

INTERIOR: 737 SF