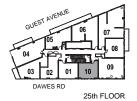

2 Bedroom + Study

INTERIOR: 623 SF















2 Bedroom + Study

INTERIOR: 635 SF















INTERIOR: 682 SF













INTERIOR: 710 SF





INTERIOR: 1,055 SF





All rights reserved. Buildings and views not to scale. Some features and finishes herein are upgrades or are for illustrative purposes only and may not be available. Furniture is displayed for illustration purposes only. Layout does not necessarily reflect the electrical plan for the suite. Suites are sold unfurnished. Balcony, terrace and façade variations may apply, contact a sales representative for further details. Illustrations are artist's concept only. Prices and specifications subject to change without notice. E. & O.E. February 2022.



INTERIOR: 1,055 SF



















INTERIOR: 437 SF





















INTERIOR: 437 SF

















N



INTERIOR: 455 SF





INTERIOR: 478 SF



















INTERIOR: 508 SF







INTERIOR: 508 SF





INTERIOR: 521 SF













1 Bedroom + Study

INTERIOR: 494 SF









INTERIOR: 562 SF













1 Bedroom + Study

INTERIOR: 573 SF



















INTERIOR: 573 SF















1 Bedroom + Study

INTERIOR: 574 SF





1 Bedroom + Study

INTERIOR: 593 SF









INTERIOR: 588 SF









INTERIOR: 682 SF







All rights reserved. Buildings and views not to scale. Some features and finishes herein are upgrades or are for Illustrative purposes only and may not be available. Furniture is displayed for illustration purposes only, Layout does not necessarily refers the electrical plan for the suits. Suite are sold unfurnished