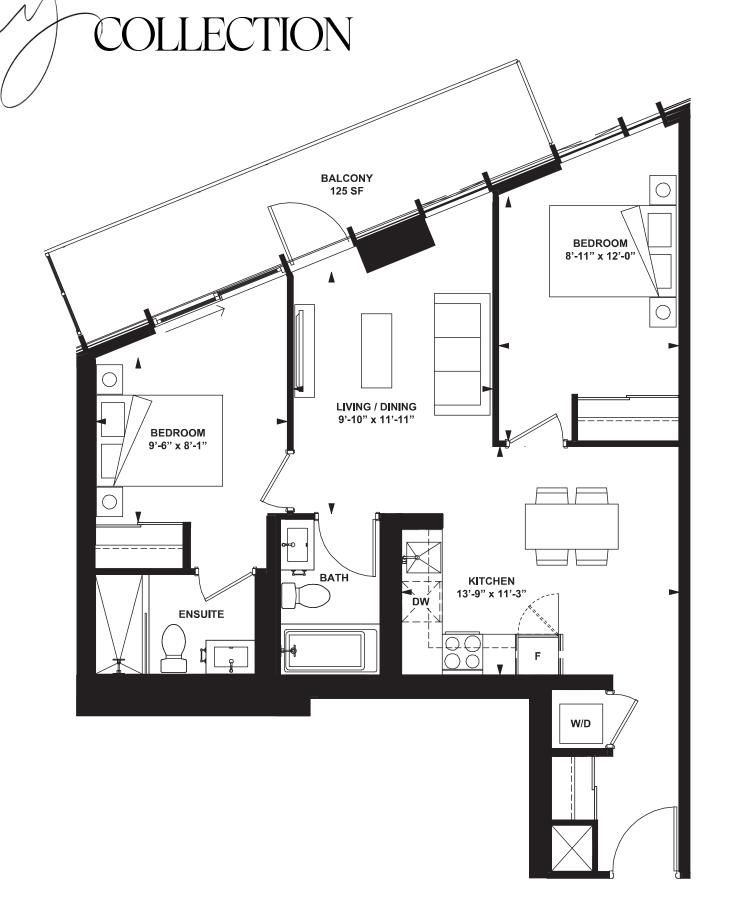

INTERIOR: 521 SF

1 Bedroom + Study

INTERIOR: 494 SF

INTERIOR: 562 SF

1 Bedroom + Study

INTERIOR: 573 SF

INTERIOR: 573 SF

1 Bedroom + Study

INTERIOR: 574 SF

1 Bedroom + Study

INTERIOR: 593 SF

INTERIOR: 588 SF

INTERIOR: 682 SF

All rights reserved. Buildings and views not to scale. Some features and finishes herein are upgrades or are for Illustrative purposes only and may not be available. Furniture is displayed for illustration purposes only, Layout does not necessarily refers the electrical plan for the suits. Suite are sold unfurnished, Balcony, transce and façade variations may apply, contact a sales representative for further details. Illustrations are artists concept only, Prices and specifications subject to change without notice. E. & O.E. February 2022.