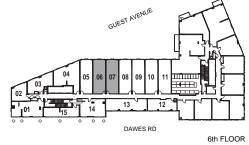

INTERIOR: 531 SF

6th FLOOR

INTERIOR: 447 SF

INTERIOR: 515 SF

INTERIOR: 550 SF

INTERIOR: 566 SF

6th FLOOR

1 Bedroom + Flex

INTERIOR: 737 SF

INTERIOR: 595 SF

INTERIOR: 595 SF

2 Bedroom + Study

INTERIOR: 623 SF

2 Bedroom + Study