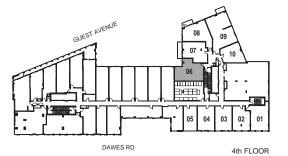

INTERIOR: 531 SF

6th FLOOR

INTERIOR: 447 SF

INTERIOR: 515 SF

INTERIOR: 550 SF

INTERIOR: 566 SF

# MODEL N-89-7

1 Bedroom + Den

INTERIOR: 566 SF

1 Bedroom + Opt. Den

INTERIOR: 600 SF

INTERIOR: 630 SF

1 Bedroom + Flex

INTERIOR: 737 SF

6th FLOOR

1 Bedroom + Flex

INTERIOR: 737 SF

INTERIOR: 595 SF

INTERIOR: 595 SF

2 Bedroom + Study

INTERIOR: 623 SF

2 Bedroom + Study