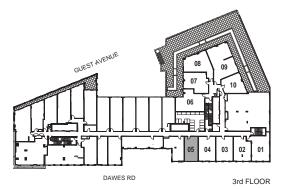

INTERIOR: 531 SF

6th FLOOR

INTERIOR: 447 SF

INTERIOR: 515 SF

INTERIOR: 550 SF

INTERIOR: 566 SF