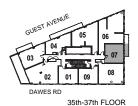

# PINACIF

1 Bedroom

INTERIOR: 437 SF

35th-37th FLOOR

1 Bedroom

INTERIOR: 455 SF