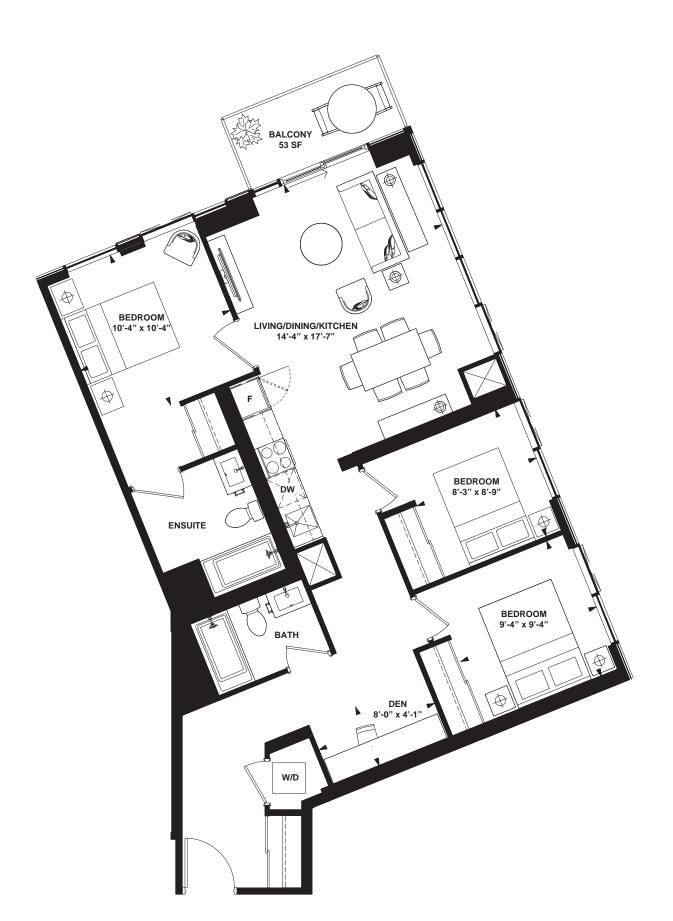

# MODEL N-89-7

1 Bedroom + Den

INTERIOR: 566 SF

1 Bedroom + Opt. Den

INTERIOR: 600 SF

INTERIOR: 630 SF

1 Bedroom + Flex

INTERIOR: 737 SF