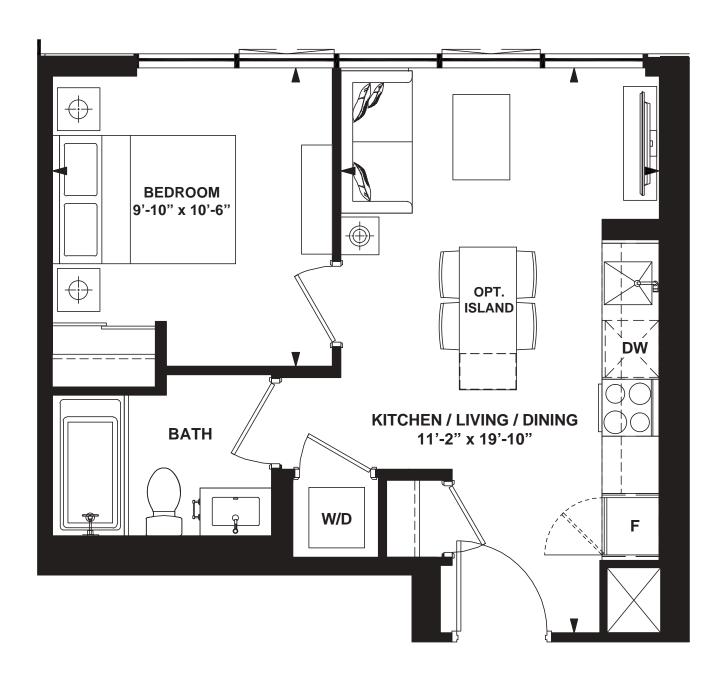

# MODEL N-89-7

1 Bedroom + Den

INTERIOR: 566 SF

1 Bedroom + Opt. Den

INTERIOR: 600 SF

INTERIOR: 630 SF

1 Bedroom + Flex

INTERIOR: 737 SF