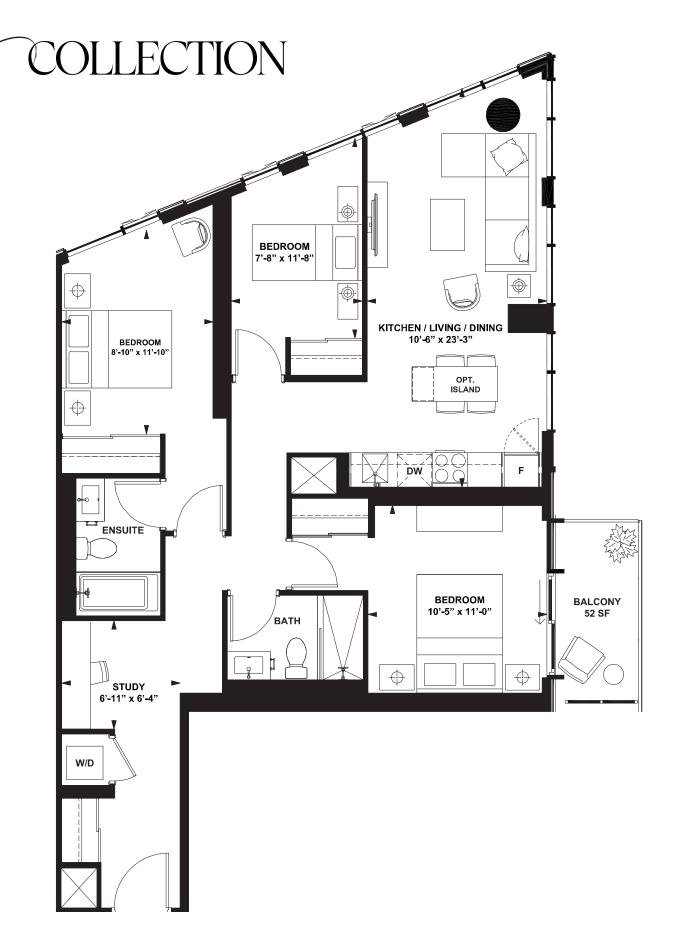

## **MODEL F2**

3 Bedroom + Study

INTERIOR: 1,036 SF

Studio

INTERIOR: 367 SF