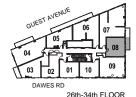

INTERIOR: 682 SF













INTERIOR: 710 SF





INTERIOR: 1,055 SF





All rights reserved. Buildings and views not to scale. Some features and finishes herein are upgrades or are for illustrative purposes only and may not be available. Furniture is displayed for illustration purposes only. Layout does not necessarily reflect the electrical plan for the suite. Suites are sold unfurnished. Balcony, terrace and façade variations may apply, contact a sales representative for further details. Illustrations are artist's concept only. Prices and specifications subject to change without notice. E. & O.E. February 2022.



INTERIOR: 1,055 SF



















INTERIOR: 437 SF





















INTERIOR: 437 SF

















N



INTERIOR: 455 SF





INTERIOR: 478 SF



















INTERIOR: 508 SF







INTERIOR: 508 SF





INTERIOR: 521 SF













1 Bedroom + Study

INTERIOR: 494 SF









INTERIOR: 562 SF













1 Bedroom + Study

INTERIOR: 573 SF



















INTERIOR: 573 SF















1 Bedroom + Study

INTERIOR: 574 SF





1 Bedroom + Study

INTERIOR: 593 SF









INTERIOR: 588 SF









INTERIOR: 682 SF







All rights reserved. Buildings and views not to scale. Some features and finishes herein are upgrades or are for Illustrative purposes only and may not be available. Furniture is displayed for illustration purposes only, Layout does not necessarily refers the electrical plan for the suits. Suite are sold unfurnished, Balcony, transce and façade variations may apply, contact a sales representative for further deta