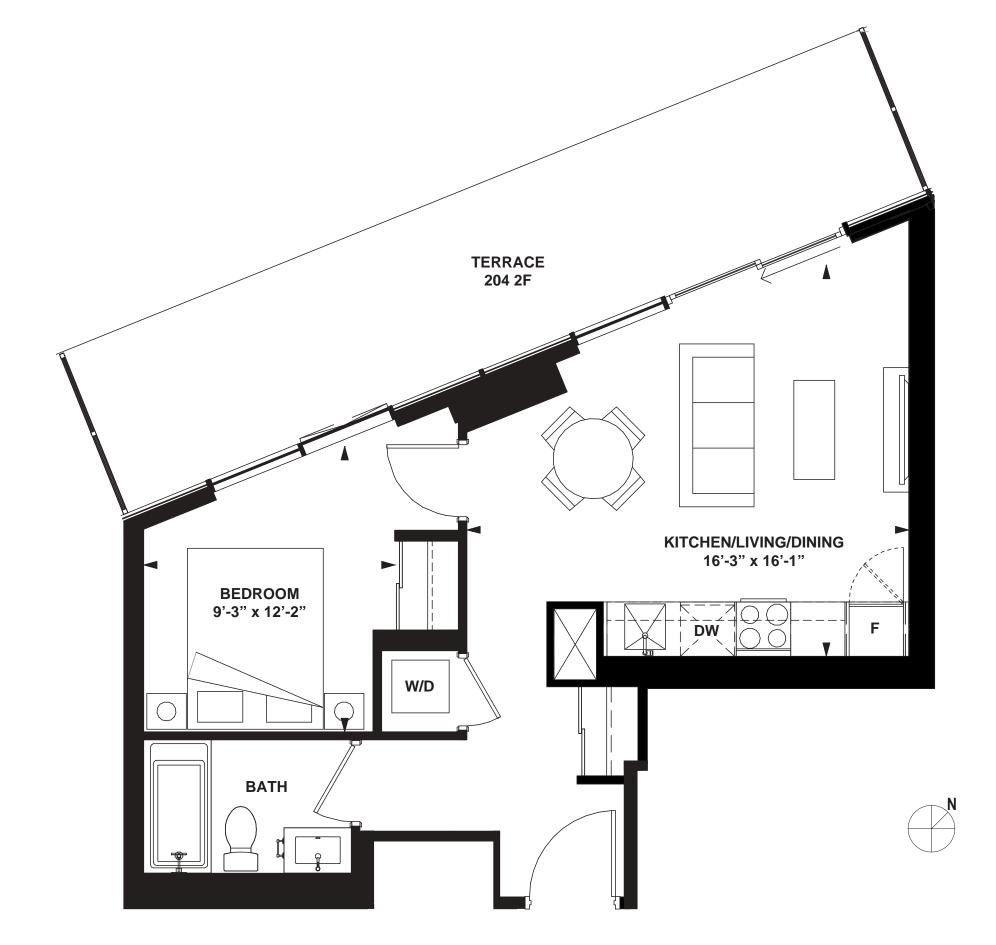

## DAWES CONDOMINIUMS

CONDOMINIUMS EAST of MAIN

1 Bedroom

INTERIOR: 437 SF

# PINACIF

1 Bedroom

INTERIOR: 437 SF

35th-37th FLOOR

1 Bedroom

INTERIOR: 455 SF