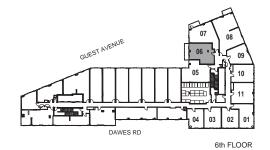

INTERIOR: 531 SF

6th FLOOR

INTERIOR: 447 SF

INTERIOR: 515 SF

INTERIOR: 550 SF

INTERIOR: 566 SF