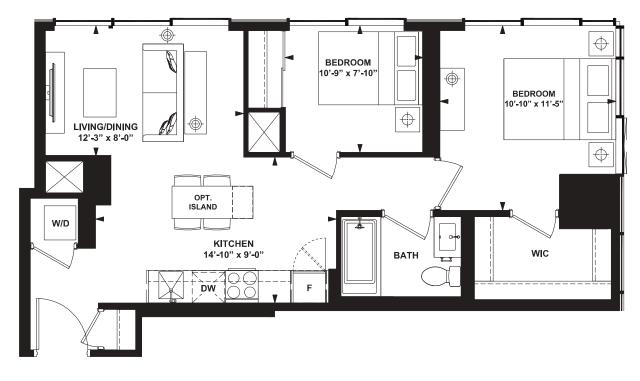

INTERIOR: 715 SF

INTERIOR: 786 SF

2 Bedroom + Study

INTERIOR: 670 SF

3 Bedroom + Den

INTERIOR: 1,003 SF

2 Bedroom + Opt. Den

INTERIOR: 775 SF