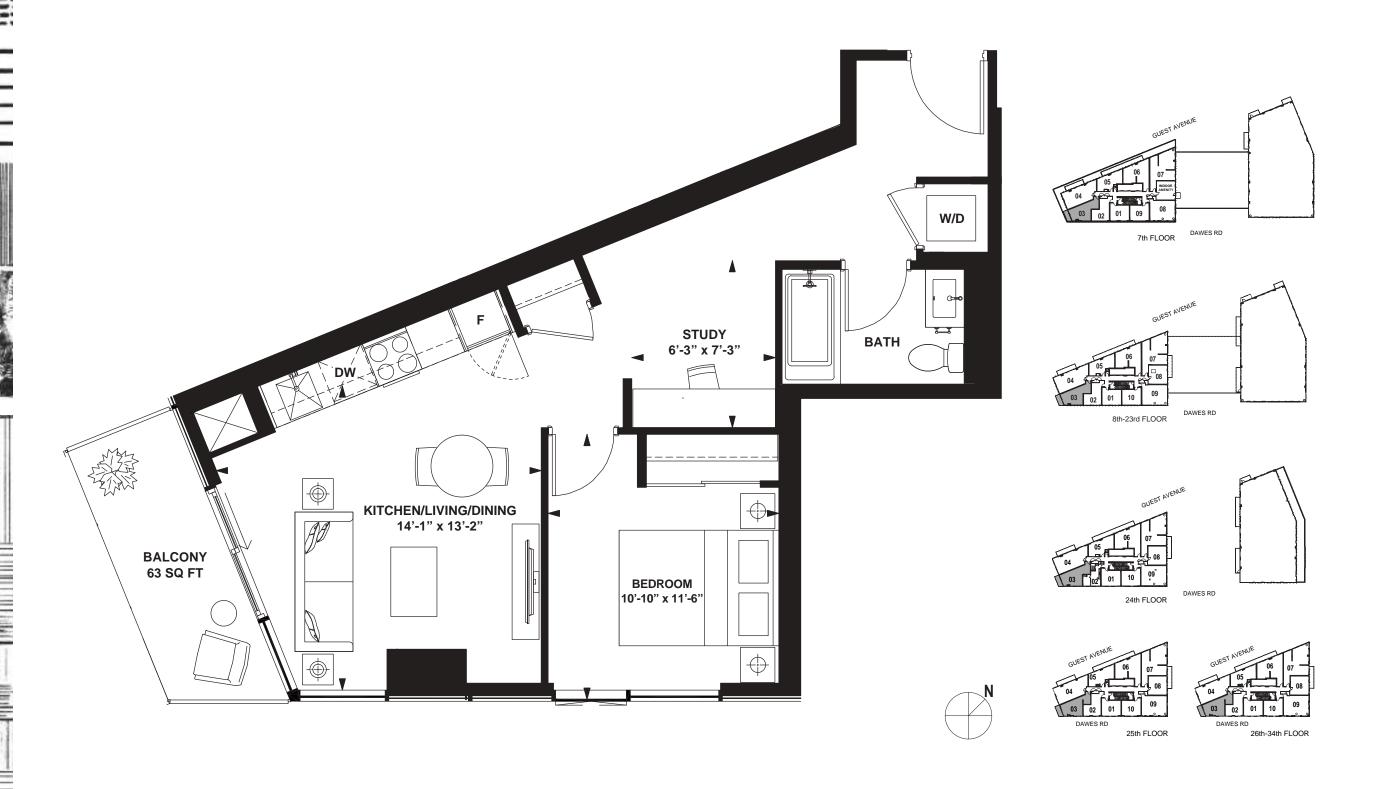

INTERIOR: 521 SF

1 Bedroom + Study

INTERIOR: 494 SF

INTERIOR: 562 SF

1 Bedroom + Study

INTERIOR: 573 SF

INTERIOR: 573 SF

1 Bedroom + Study

INTERIOR: 574 SF

1 Bedroom + Study

INTERIOR: 593 SF

INTERIOR: 588 SF

INTERIOR: 682 SF

All rights reserved. Buildings and views not to scale. Some features and finishes herein are upgrades or are for Illustrative purposes only and may not be available. Furniture is displayed for illustration purposes only, Layout does not necessarily refers the electrical plan for the suits. Suite are sold unfurnished, Balcony, transce and façade variations may apply, contact a sales representative for further details. Illustrations are artists concept only, Prices and specifications subject to change without notice. E. & O.E. February 2022.