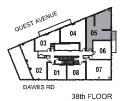

# SUNBISE

2 Bedroom

INTERIOR: 786 SF

38th FLOOR

All rights reserved. Buildings and views not to scale. Some features and finishes herein are upgrades or are for illustrative purposes only and may not be available. Furniture is displayed for illustration purposes only. Layout does not necessarily reflect the electrical plan for the suite. Suites are sold unfurnished. Balcony, terrace and façade variations may apply, contact a sales representative for further details. Illustrations are artist's concept only. Prices and specifications subject to change without notice. E. & O.E. February 2022.