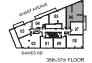

# PINACIF

1 Bedroom

INTERIOR: 437 SF

35th-37th FLOOR

1 Bedroom

INTERIOR: 455 SF