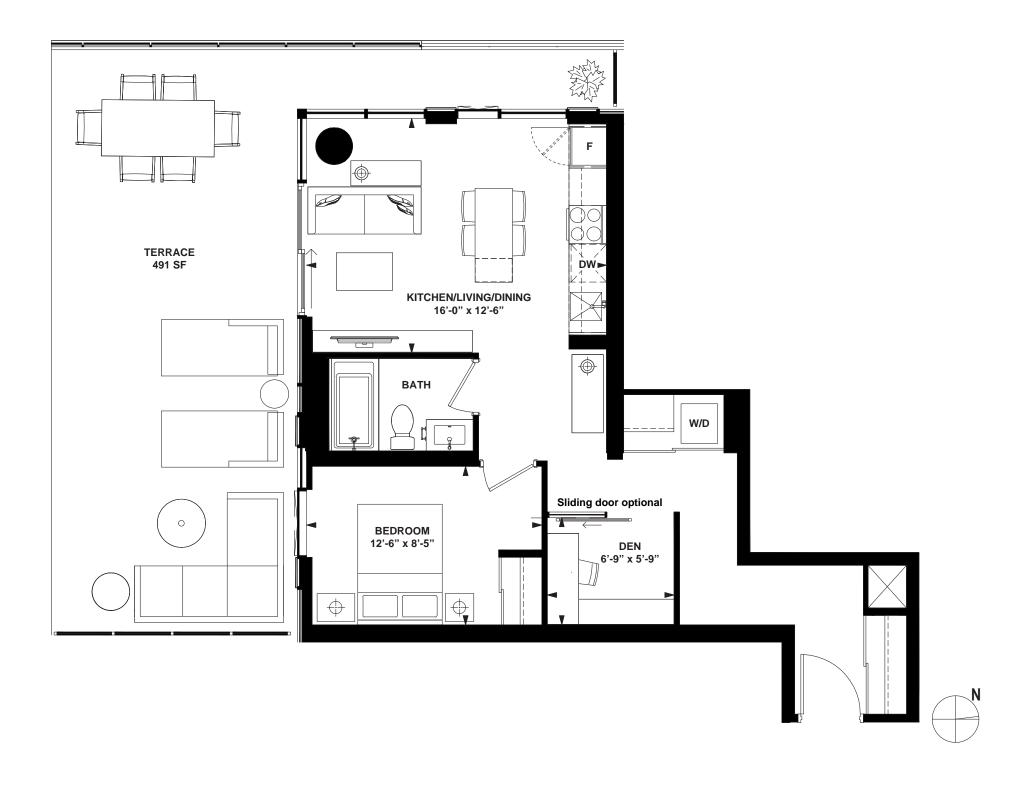

# MODEL N-89-7

1 Bedroom + Den

INTERIOR: 566 SF

1 Bedroom + Opt. Den

INTERIOR: 600 SF

INTERIOR: 630 SF

1 Bedroom + Flex

INTERIOR: 737 SF