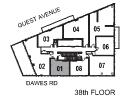

# SUNBISE

2 Bedroom

INTERIOR: 786 SF

38th FLOOR

All rights reserved. Buildings and views not to scale. Some features and finishes herein are upgrades or are for illustrative purposes only and may not be available. Furniture is displayed for illustration purposes only. Layout does not necessarily reflect the electrical plan for the suite. Suites are sold unfurnished. Balcony, terrace and façade variations may apply, contact a sales representative for further details. Illustrations are artist's concept only. Prices and specifications subject to change without notice. E. & O.E. February 2022.