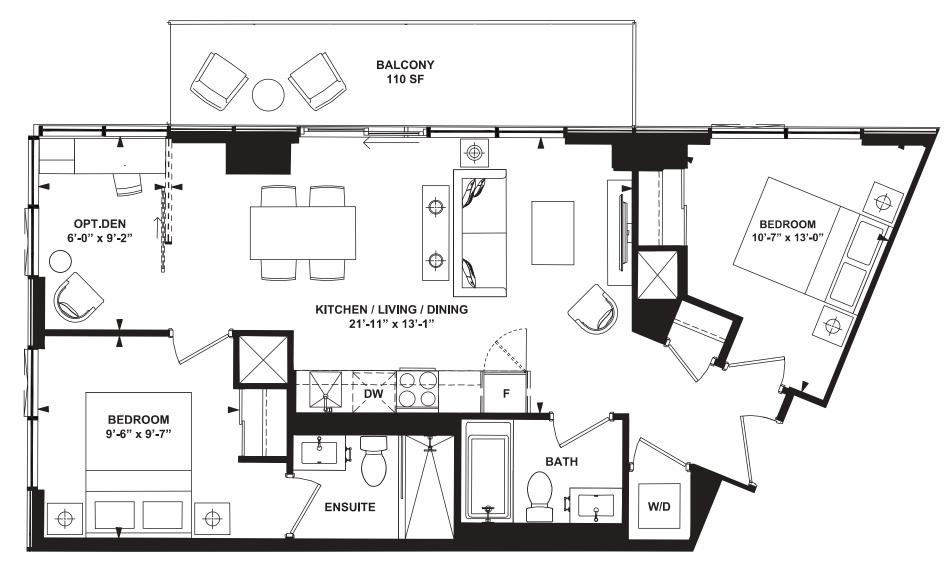

# SUNBISE

2 Bedroom

INTERIOR: 786 SF

38th FLOOR

All rights reserved. Buildings and views not to scale. Some features and finishes herein are upgrades or are for illustrative purposes only and may not be available. Furniture is displayed for illustration purposes only. Layout does not necessarily reflect the electrical plan for the suite. Suites are sold unfurnished. Balcony, terrace and façade variations may apply, contact a sales representative for further details. Illustrations are artist's concept only. Prices and specifications subject to change without notice. E. & O.E. February 2022.