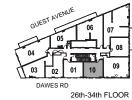

# 

1 Bedroom

INTERIOR: 508 SF

1 Bedroom + Study

INTERIOR: 574 SF

1 Bedroom + Den

INTERIOR: 582 SF

2 Bedroom