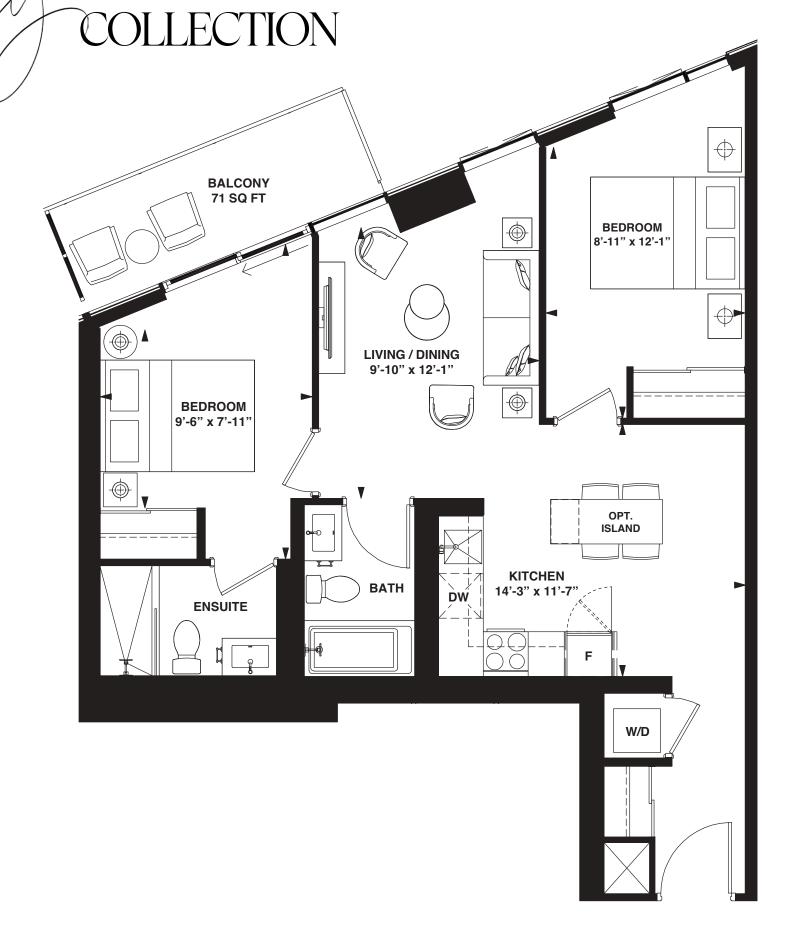

INTERIOR: 635 SF

INTERIOR: 682 SF

INTERIOR: 710 SF

INTERIOR: 1,055 SF

All rights reserved. Buildings and views not to scale. Some features and finishes herein are upgrades or are for illustrative purposes only and may not be available. Furniture is displayed for illustration purposes only. Layout does not necessarily reflect the electrical plan for the suite. Suites are sold unfurnished. Balcony, terrace and façade variations may apply, contact a sales representative for further details. Illustrations are artist's concept only. Prices and specifications subject to change without notice. E. & O.E. February 2022.

INTERIOR: 1,055 SF

INTERIOR: 437 SF

INTERIOR: 437 SF

N

INTERIOR: 455 SF

INTERIOR: 478 SF

INTERIOR: 508 SF

INTERIOR: 508 SF

INTERIOR: 521 SF

1 Bedroom + Study

INTERIOR: 494 SF

INTERIOR: 562 SF

1 Bedroom + Study

INTERIOR: 573 SF

INTERIOR: 573 SF

1 Bedroom + Study

INTERIOR: 574 SF

1 Bedroom + Study

INTERIOR: 593 SF

INTERIOR: 588 SF

INTERIOR: 682 SF

All rights reserved. Buildings and views not to scale. Some features and finishes herein are upgrades or are for Illustrative purposes only and may not be available. Furniture is displayed for illustration purposes only, Layout does not necessarily refers the electrical plan for the suits. Suite are sold unfurnished, Balcony, transce and façade variations may apply, contact a sales representative for further details. Illustrations are artists concept only, Prices and specifications subject to change without notice. E. & O.E. February 2022.