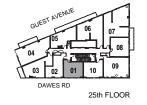

INTERIOR: 531 SF

6th FLOOR

INTERIOR: 447 SF

INTERIOR: 515 SF

INTERIOR: 550 SF

INTERIOR: 566 SF

# MODEL N-89-7

1 Bedroom + Den

INTERIOR: 566 SF

1 Bedroom + Opt. Den

INTERIOR: 600 SF

INTERIOR: 630 SF

1 Bedroom + Flex

INTERIOR: 737 SF

6th FLOOR

1 Bedroom + Flex

INTERIOR: 737 SF

INTERIOR: 595 SF

INTERIOR: 595 SF

2 Bedroom + Study

INTERIOR: 623 SF

2 Bedroom + Study