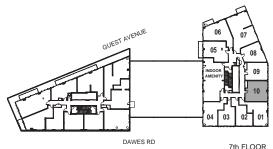

INTERIOR: 531 SF





6th FLOOR



INTERIOR: 447 SF













INTERIOR: 515 SF











INTERIOR: 550 SF















INTERIOR: 566 SF















# MODEL N-89-7

1 Bedroom + Den

INTERIOR: 566 SF













1 Bedroom + Opt. Den

INTERIOR: 600 SF











INTERIOR: 630 SF







1 Bedroom + Flex

INTERIOR: 737 SF









6th FLOOR





1 Bedroom + Flex

INTERIOR: 737 SF











INTERIOR: 595 SF













INTERIOR: 595 SF











2 Bedroom + Study

INTERIOR: 623 SF















2 Bedroom + Study

INTERIOR: 635 SF















INTERIOR: 682 SF













INTERIOR: 710 SF





INTERIOR: 1,055 SF





All rights reserved. Buildings and views not to scale. Some features and finishes herein are upgrades or are for illustrative purposes only and may not be available. Furniture is displayed for illustration purposes only. Layout does not necessarily reflect the electrical plan for the suite. Suites are sold unfurnished. Balcony, terrace and façade variations may apply, contact a sales representative for further details. Illustrations are artist's concept only. Prices and specifications subject to change without notice. E. & O.E. February 2022.



INTERIOR: 1,055 SF