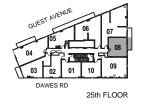

INTERIOR: 682 SF













INTERIOR: 710 SF





INTERIOR: 1,055 SF





All rights reserved. Buildings and views not to scale. Some features and finishes herein are upgrades or are for illustrative purposes only and may not be available. Furniture is displayed for illustration purposes only. Layout does not necessarily reflect the electrical plan for the suite. Suites are sold unfurnished. Balcony, terrace and façade variations may apply, contact a sales representative for further details. Illustrations are artist's concept only. Prices and specifications subject to change without notice. E. & O.E. February 2022.



INTERIOR: 1,055 SF



















INTERIOR: 437 SF





















INTERIOR: 437 SF

















N



INTERIOR: 455 SF





INTERIOR: 478 SF



















INTERIOR: 508 SF







INTERIOR: 508 SF





INTERIOR: 521 SF













1 Bedroom + Study

INTERIOR: 494 SF









INTERIOR: 562 SF













1 Bedroom + Study

INTERIOR: 573 SF



















INTERIOR: 573 SF















1 Bedroom + Study

INTERIOR: 574 SF





1 Bedroom + Study

INTERIOR: 593 SF









INTERIOR: 588 SF









INTERIOR: 682 SF







All rights reserved. Buildings and views not to scale. Some features and finishes herein are upgrades or are for Illustrative purposes only and may not be available. Furniture is displayed for illustration purposes only, Layout does not necessarily refers the electrical plan for the suits. Suite are sold unfurnished, Balcony, transce and façade variations may apply, contact a sales representative for further de