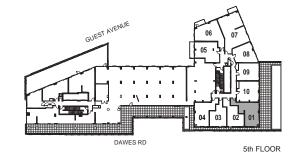

6th FLOOR

1 Bedroom + Flex

INTERIOR: 737 SF

INTERIOR: 595 SF

INTERIOR: 595 SF

2 Bedroom + Study

INTERIOR: 623 SF

2 Bedroom + Study