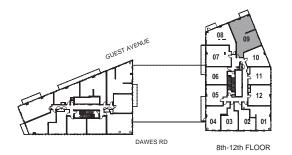

INTERIOR: 531 SF

6th FLOOR

INTERIOR: 447 SF

INTERIOR: 515 SF

INTERIOR: 550 SF

INTERIOR: 566 SF

# MODEL N-89-7

1 Bedroom + Den

INTERIOR: 566 SF

1 Bedroom + Opt. Den

INTERIOR: 600 SF

INTERIOR: 630 SF

1 Bedroom + Flex

INTERIOR: 737 SF

6th FLOOR

1 Bedroom + Flex

INTERIOR: 737 SF

INTERIOR: 595 SF

INTERIOR: 595 SF

2 Bedroom + Study

INTERIOR: 623 SF

2 Bedroom + Study