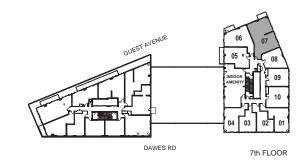

INTERIOR: 531 SF

6th FLOOR

INTERIOR: 447 SF

INTERIOR: 515 SF

INTERIOR: 550 SF

INTERIOR: 566 SF

# MODEL N-89-7

1 Bedroom + Den

INTERIOR: 566 SF

1 Bedroom + Opt. Den

INTERIOR: 600 SF

INTERIOR: 630 SF

1 Bedroom + Flex

INTERIOR: 737 SF

6th FLOOR

1 Bedroom + Flex

INTERIOR: 737 SF

INTERIOR: 595 SF

INTERIOR: 595 SF

2 Bedroom + Study

INTERIOR: 623 SF

2 Bedroom + Study