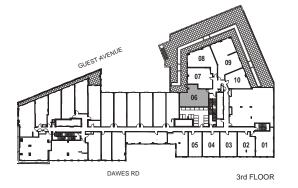

INTERIOR: 531 SF

6th FLOOR

INTERIOR: 447 SF

INTERIOR: 515 SF

INTERIOR: 550 SF

INTERIOR: 566 SF