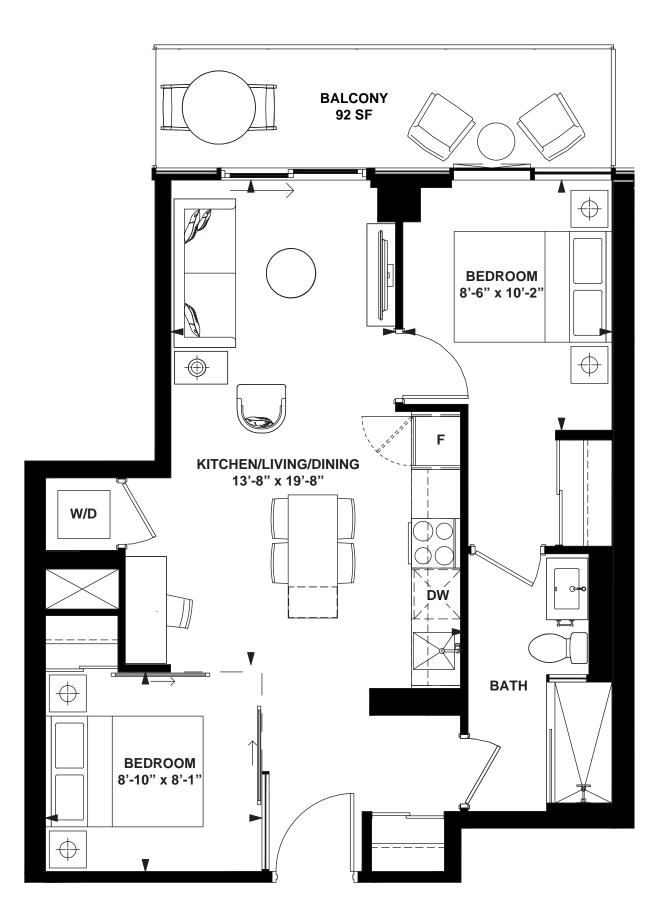

INTERIOR: 635 SF

INTERIOR: 682 SF

INTERIOR: 710 SF

INTERIOR: 1,055 SF

All rights reserved. Buildings and views not to scale. Some features and finishes herein are upgrades or are for illustrative purposes only and may not be available. Furniture is displayed for illustration purposes only. Layout does not necessarily reflect the electrical plan for the suite. Suites are sold unfurnished. Balcony, terrace and façade variations may apply, contact a sales representative for further details. Illustrations are artist's concept only. Prices and specifications subject to change without notice. E. & O.E. February 2022.

INTERIOR: 574 SF

1 Bedroom + Study

INTERIOR: 593 SF

INTERIOR: 588 SF

INTERIOR: 682 SF

All rights reserved. Buildings and views not to scale. Some features and finishes herein are upgrades or are for Illustrative purposes only and may not be available. Furniture is displayed for illustration purposes only, Layout does not necessarily refers the electrical plan for the suits. Suite are sold unfurnished, Balcony, transce and façade variations may apply, contact a sales representative for further details. Illustrations are artists concept only, Prices and specifications subject to change without notice. E. & O.E. February 2022.