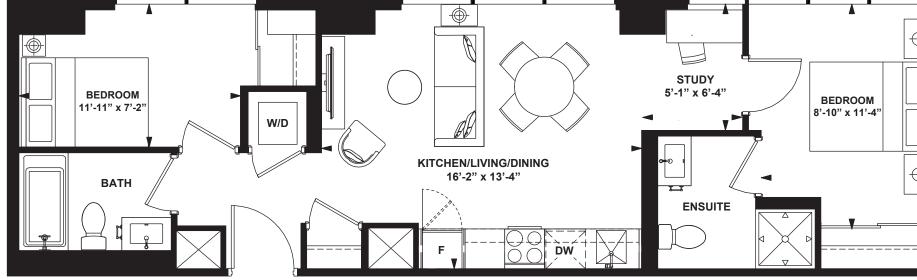

## 2 Bedroom + Study

INTERIOR: 670 SF

All rights reserved. Buildings and views not to scale. Some features and finishes herein are upgrades or are for illustrative purposes only and may not be available. Furniture is displayed for illustration purposes only. Layout does not necessarily reflect the electrical plan for the suite. Suites are sold unfurnished. Balcony, terrace and façade variations may apply, contact a sales representative for further details. Illustrations are artist's concept only. Prices and specifications subject to change without notice. E. & O.E. February 2022.