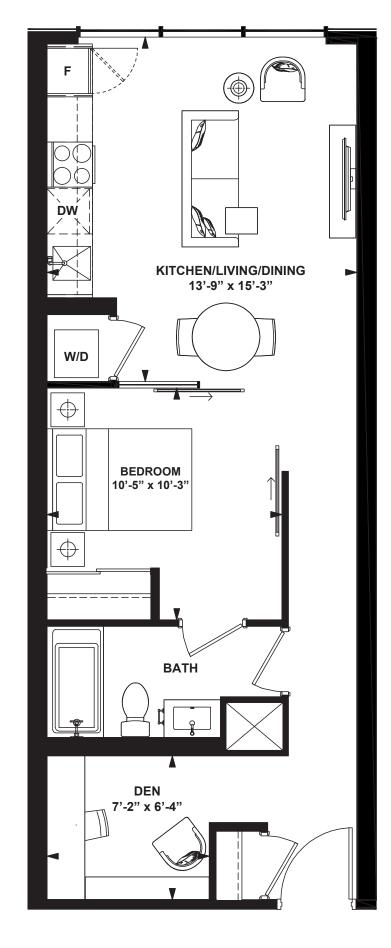

## 1 Bedroom

INTERIOR: 497 SF

All rights reserved. Buildings and views not to scale. Some features and finishes herein are upgrades or are for illustrative purposes only and may not be available. Furniture is displayed for illustration purposes only. Layout does not necessarily reflect the electrical plan for the suite. Suites are sold unfurnished. Balcony, terrace and façade variations may apply, contact a sales representative for further details. Illustrations are artist's concept only. Prices and specifications subject to change without notice. E. & O.E. February 2022.

3rd FLOOR

... ()) ()) ()) ()

------

96 96 96 1 96 7 96 96 96

1 Bedroom

INTERIOR: 524 SF

All rights reserved. Buildings and views not to scale. Some features and finishes herein are upgrades or are for illustrative purposes only and may not be available. Furniture is displayed for illustration purposes only. Layout does not necessarily reflect the electrical plan for the suite. Suites are sold unfurnished. Balcony, terrace and façade variations may apply, contact a sales representative for further details. Illustrations are artist's concept only. Prices and specifications subject to change without notice. E. & O.E. February 2022.