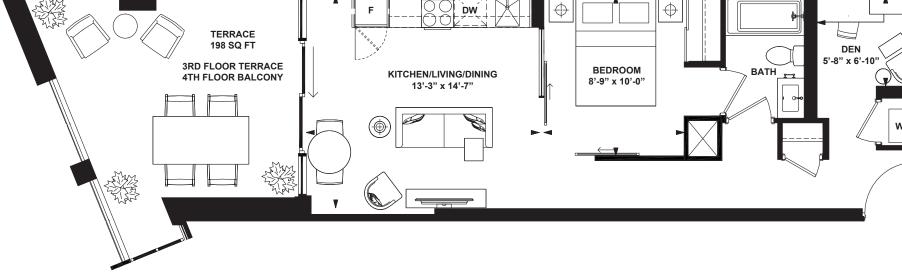

## 2 Bedroom + Study

INTERIOR: 670 SF

All rights reserved. Buildings and views not to scale. Some features and finishes herein are upgrades or are for illustrative purposes only and may not be available. Furniture is displayed for illustration purposes only. Layout does not necessarily reflect the electrical plan for the suite. Suites are sold unfurnished. Balcony, terrace and façade variations may apply, contact a sales representative for further details. Illustrations are artist's concept only. Prices and specifications subject to change without notice. E. & O.E. February 2022.