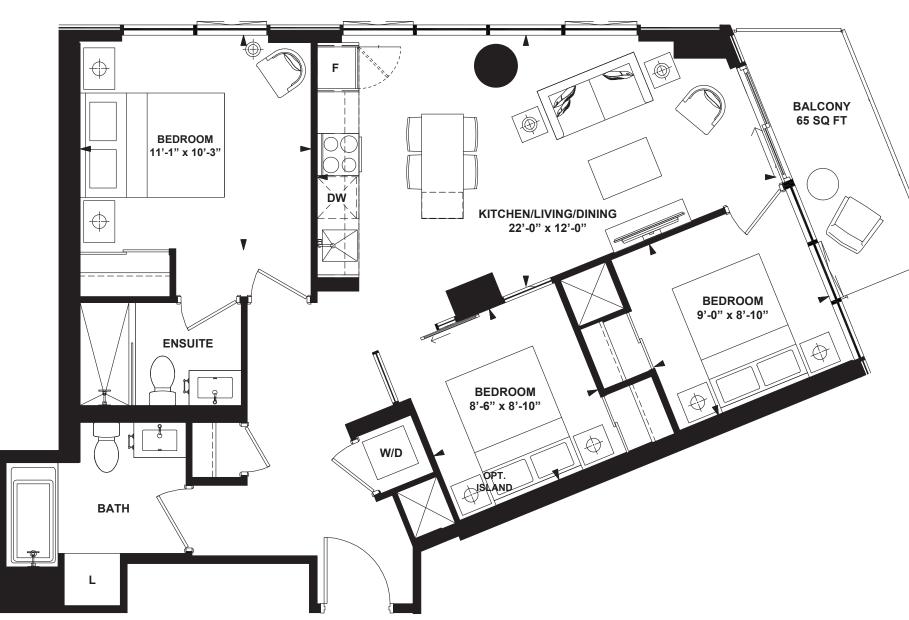

3 Bedroom + Den

INTERIOR: 1,003 SF

ter. Aniteri

All rights reserved. Buildings and views not to scale. Some features and finishes herein are upgrades or are for illustrative purposes only and may not be available. Furniture is displayed for illustration purposes only. Layout does not necessarily reflect the electrical plan for the suite. Suites are sold unfurnished. Balcony, terrace and façade variations may apply, contact a sales representative for further details. Illustrations are artist's concept only. Prices and specifications subject to change without notice. E. & O.E. February 2022.

------

ан ан ан 1 ан с

10

3 Bedroom + Study

INTERIOR: 1,036 SF

All rights reserved. Buildings and views not to scale. Some features and finishes herein are upgrades or are for illustrative purposes only and may not be available. Furniture is displayed for illustration purposes only. Layout does not necessarily reflect the electrical plan for the suite. Suites are sold unfurnished. Balcony, terrace and façade variations may apply, contact a sales representative for further details. Illustrations are artist's concept only. Prices and specifications subject to change without notice. E. & O.E. February 2022.