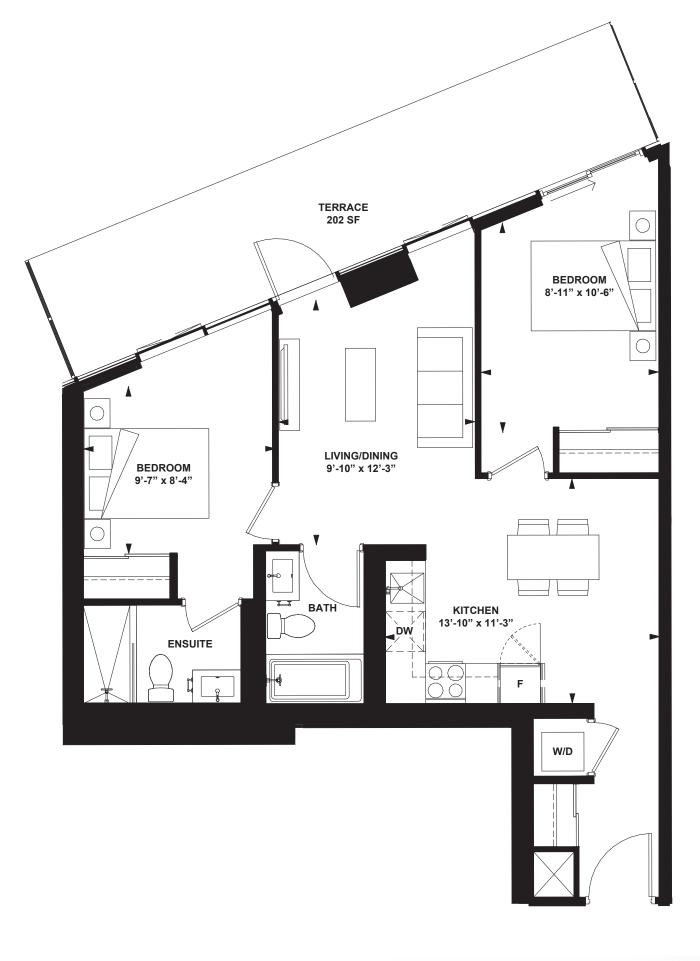

change without notice. E. & O.E. February 2022.



6th FLOOR



1 Bedroom

INTERIOR: 508 SF



All rights reserved. Buildings and views not to scale. Some features and finishes herein are upgrades or are for illustrative purposes only and may not be available. Furniture is displayed for illustration purposes only. Layout does not necessarily reflect the electrical plan for the suite. Suites are sold unfurnished. Balcony, terrace and façade variations may apply, contact a sales representative for further details. Illustrations are artist's concept only. Prices and specifications subject to change without notice. E. & O.E. February 2022.







DAWES RD



26th-34th FLOOR



38th FLOOR





35th-37th FLOOR

09





.. 🖤

2 Bedroom

INTERIOR: 805 SF

ter. Aniteri

\*\* у ев с ев ев ев

100



All rights reserved. Buildings and views not to scale. Some features and finishes herein are upgrades or are for illustrative purposes only and may not be available. Furniture is displayed for illustration purposes only. Layout does not necessarily reflect the electrical plan for the suite. Suites are sold unfurnished. Balcony, terrace and façade variations may apply, contact a sales representative for further details. Illustrations are artist's concept only. Prices and specifications subject to change without notice. E. & O.E. February 2022.









5th FLOOR



.. 🖤

2 Bedroom

INTERIOR: 786 SF

ter. Aniteri

. . . у ев с ев ев ев



All rights reserved. Buildings and views not to scale. Some features and finishes herein are upgrades or are for illustrative purposes only and may not b