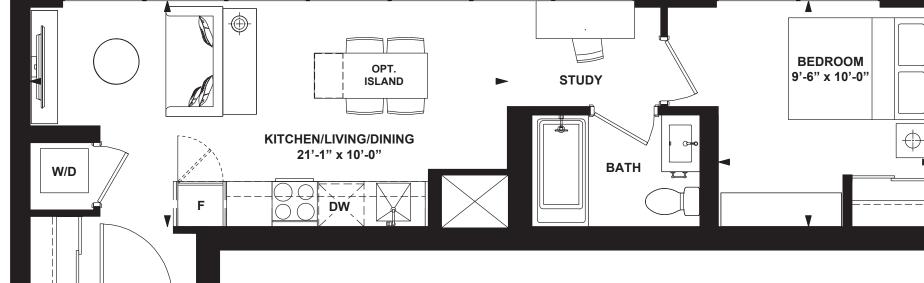

6th FLOOR

, 🖤

1 Bedroom + Study

INTERIOR: 573 SF

а на с на на на

100

All rights reserved. Buildings and views not to scale. Some features and finishes herein are upgrades or are for illustrative purposes only and may not be available. Furniture is displayed for illustration purposes only. Layout does not necessarily reflect the electrical plan for the suite. Suites are sold unfurnished. Balcony, terrace and façade variations may apply, contact a sales representative for further details. Illustrations are artist's concept only. Prices and specifications subject to change without notice. E. & O.E. February 2022.