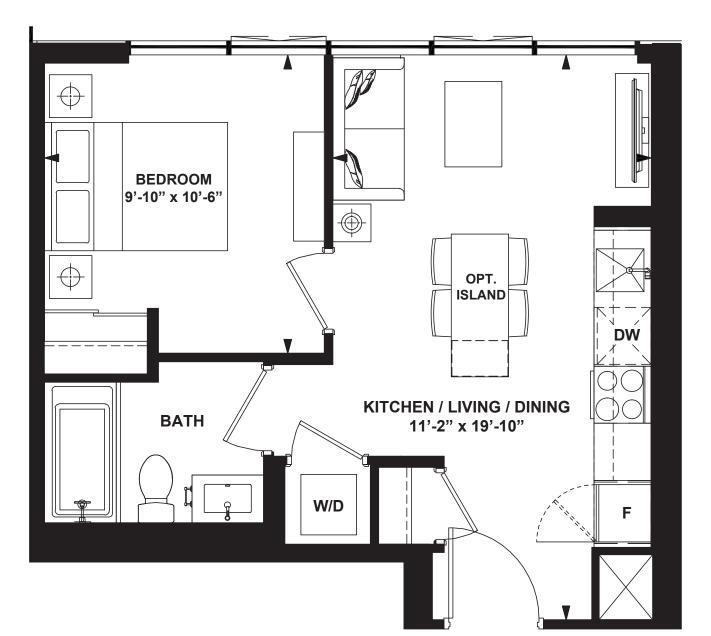

## 1 Bedroom

INTERIOR: 497 SF

All rights reserved. Buildings and views not to scale. Some features and finishes herein are upgrades or are for illustrative purposes only and may not be available. Furniture is displayed for illustration purposes only. Layout does not necessarily reflect the electrical plan for the suite. Suites are sold unfurnished. Balcony, terrace and façade variations may apply, contact a sales representative for further details. Illustrations are artist's concept only. Prices and specifications subject to change without notice. E. & O.E. February 2022.