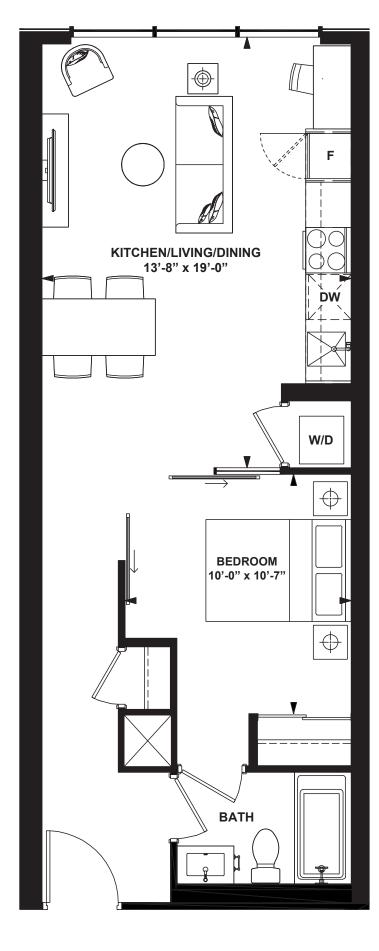

ices and specifications subject to change without notice. E. & O.E. February 2022.











.. () > () > ()

1 Bedroom + Den

INTERIOR: 586 SF

100

а на с в на на



All rights reserved. Buildings and views not to scale. Some features and finishes herein are upgrades or are for illustrative purposes only and may not be available. Furniture is displayed for illustration purposes only. Layout does not necessarily reflect the electrical plan for the suite. Suites are sold unfurnished. Balcony, terrace and façade variations may apply, contact a sales representative for further details. Illustrations are artist's concept only. Prices and specifications subject to change without notice. E. & O.E. February 2022.





6th FLOOR



, 🖤

1 Bedroom + Study

INTERIOR: 573 SF

а на с на на на

100



All rights reserved. Buildings and views not to scale. Some features and finishes herein are upgrades or are for illustrative purposes only and may not be available. Furniture is displayed for illustration purposes only. Layout does not necessarily reflect the electrical plan for the suite. Suites are sold unfurnished. Balcony, terrace and façade variations may apply, contact a sales representative for further details. Illustrations are artist's concept only. Prices and specifications subject to change without notice. E. & O.E. February 2022.



3rd FLOOR



4th FLOOR





, 🖤 

1 Bedroom + Den

INTERIOR: 562 SF

. . .

1 **16** ( 

100



All rights reserved. Buildings and views not to scale. Some features and finishes herein are upgrades or are for illustrative purposes only and may no