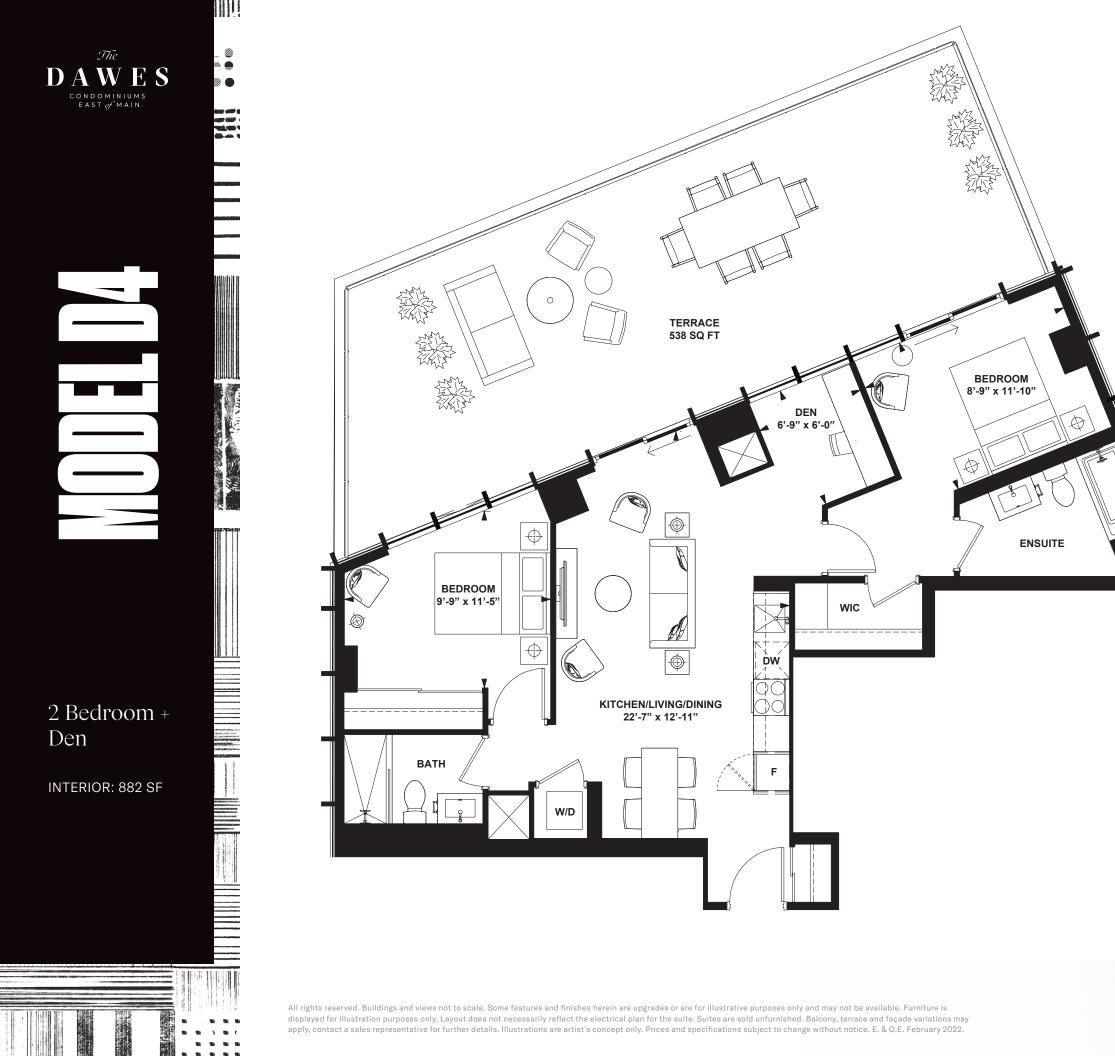

# 2 Bedroom + Study

INTERIOR: 895 SF

All rights reserved. Buildings and views not to scale. Some features and finishes herein are upgrades or are for illustrative purposes only and may not be available. Furniture is displayed for illustration purposes only. Layout does not necessarily reflect the electrical plan for the suite. Suites are sold unfurnished. Balcony, terrace and façade variations may apply, contact a sales representative for further details. Illustrations are artist's concept only. Prices and specifications subject to change without notice. E. & O.E. February 2022.