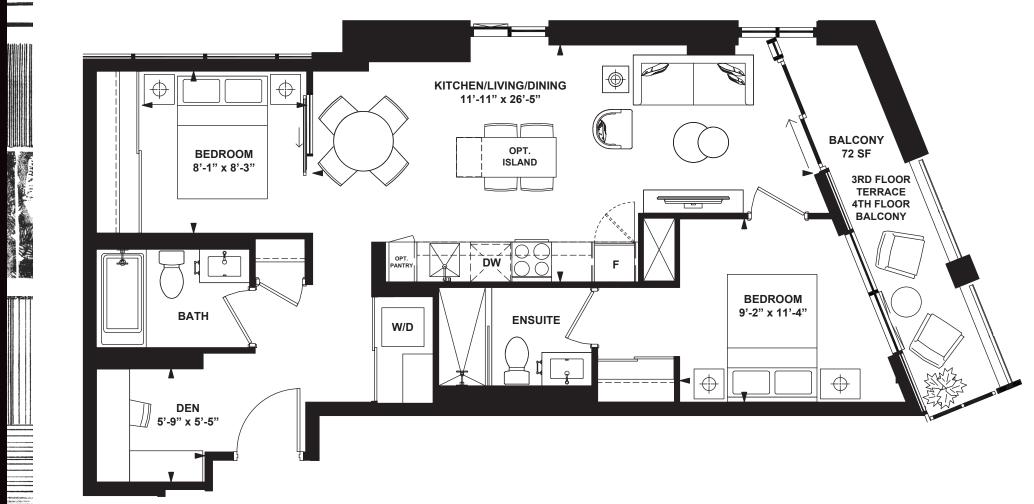

4th FLOOR

.. () > () > ()

1 Bedroom + Den

INTERIOR: 573 SF

.

भ खक्ष र खक्ष खक्ष खक्ष

1

... ()) ()) ()) ())

4th FLOOR

, 🖤

1 Bedroom + Den

INTERIOR: 573 SF

and the second

а на с на на на

1

All rights reserved. Buildings and views not to scale. Some features and finishes herein are upgrades or are for illustrative purposes only and may not be available. Furniture is displayed for illustration purposes only. Layout does not necessarily reflect the electrical plan for the suite. Suites are sold unfurnished. Balcony, terrace and façade variations may apply, contact a sales representative for further details. Illustrations are artist's concept only. Prices and specifications subject to change without notice. E. & O.E. February 2022.