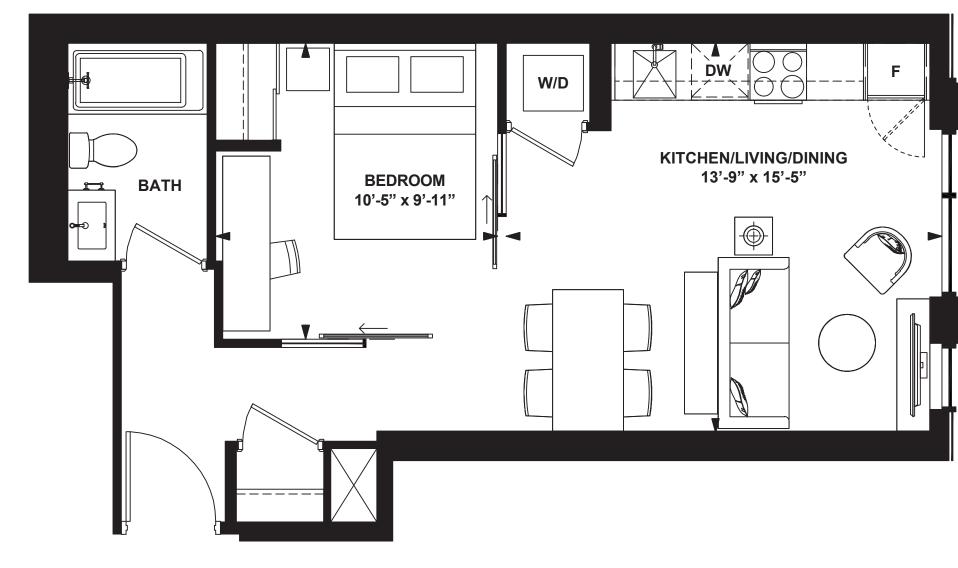

## 1 Bedroom

INTERIOR: 497 SF

All rights reserved. Buildings and views not to scale. Some features and finishes herein are upgrades or are for illustrative purposes only and may not be available. Furniture is displayed for illustration purposes only. Layout does not necessarily reflect the electrical plan for the suite. Suites are sold unfurnished. Balcony, terrace and façade variations may apply, contact a sales representative for further details. Illustrations are artist's concept only. Prices and specifications subject to change without notice. E. & O.E. February 2022.