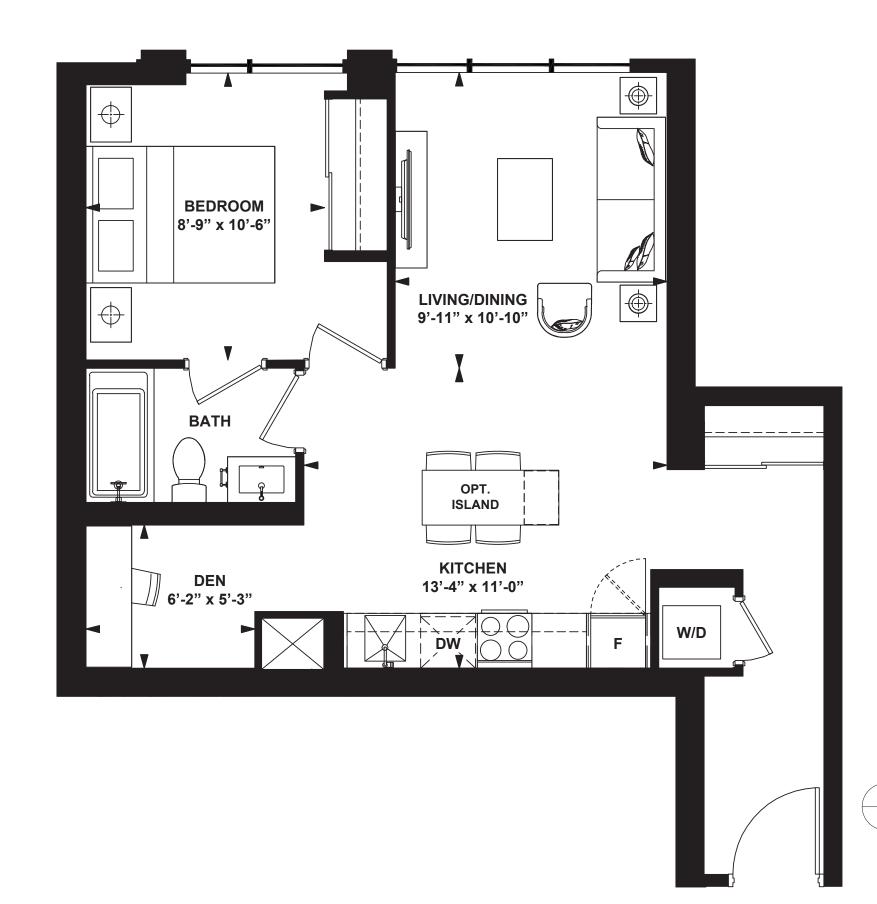

## 1 Bedroom

INTERIOR: 497 SF

All rights reserved. Buildings and views not to scale. Some features and finishes herein are upgrades or are for illustrative purposes only and may not be available. Furniture is displayed for illustration purposes only. Layout does not necessarily reflect the electrical plan for the suite. Suites are sold unfurnished. Balcony, terrace and façade variations may apply, contact a sales representative for further details. Illustrations are artist's concept only. Prices and specifications subject to change without notice. E. & O.E. February 2022.