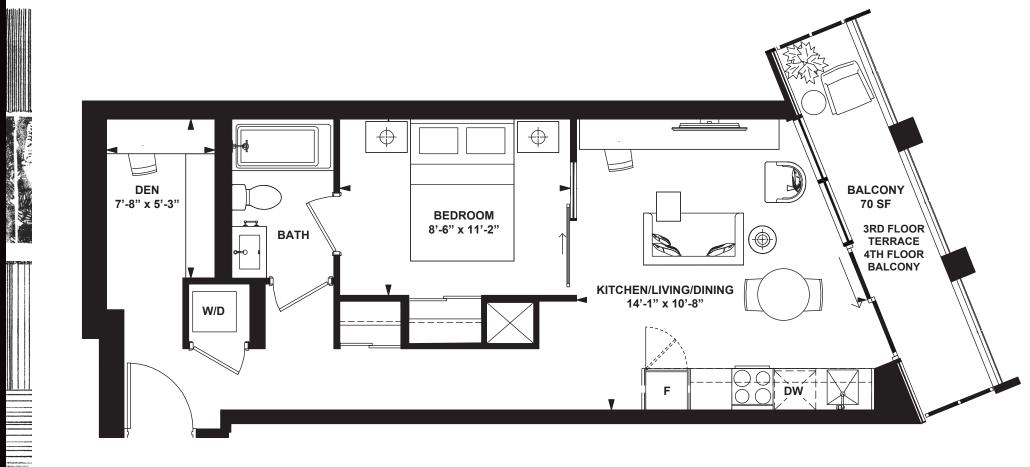

3rd FLOOR

... ()) ()) ()) ()

------

96 96 96 1 96 7 96 96 96

1 Bedroom

INTERIOR: 524 SF

All rights reserved. Buildings and views not to scale. Some features and finishes herein are upgrades or are for illustrative purposes only and may not be available. Furniture is displayed for illustration purposes only. Layout does not necessarily reflect the electrical plan for the suite. Suites are sold unfurnished. Balcony, terrace and façade variations may apply, contact a sales representative for further details. Illustrations are artist's concept only. Prices and specifications subject to change without notice. E. & O.E. February 2022.