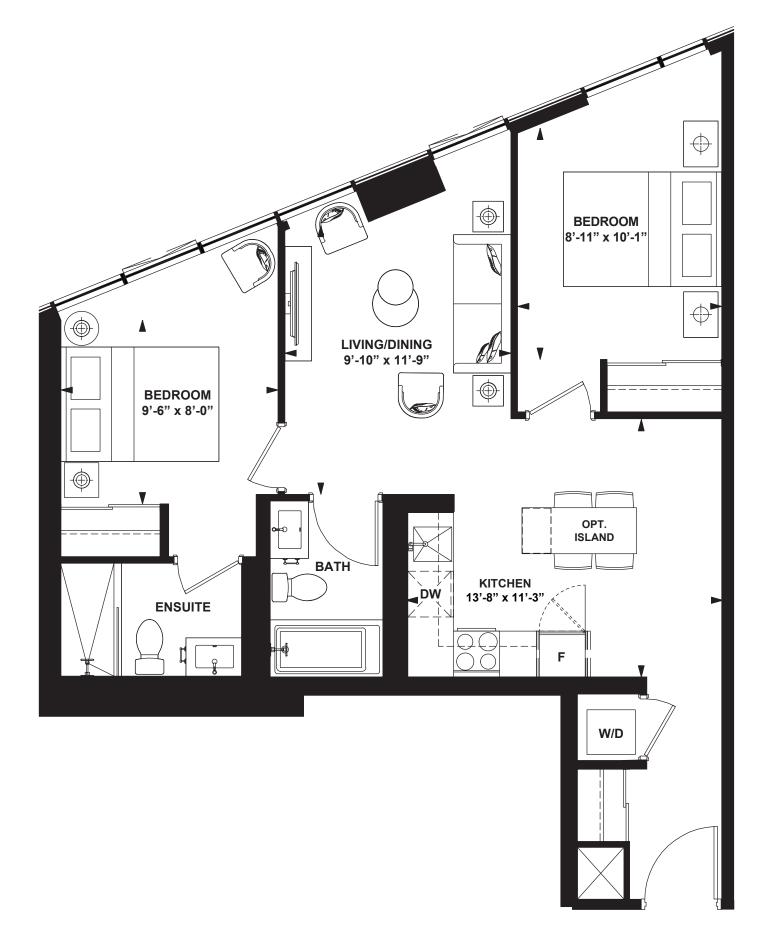

DAWES RD 6th FLOOR

-

96 96 96 Y 96 ( 96 96 96

1 Bedroom + Study

INTERIOR: 494 SF

All rights reserved. Buildings and views not to scale. Some features and finishes herein are upgrades or are for illustrative purposes only and may not be available. Furniture is displayed for illustration purposes only. Layout does not necessarily reflect the electrical plan for the suite. Suites are sold unfurnished. Balcony, terrace and façade variations may apply, contact a sales representative for further details. Illustrations are artist's concept only. Prices and specifications subject to change without notice. E. & O.E. February 2022.