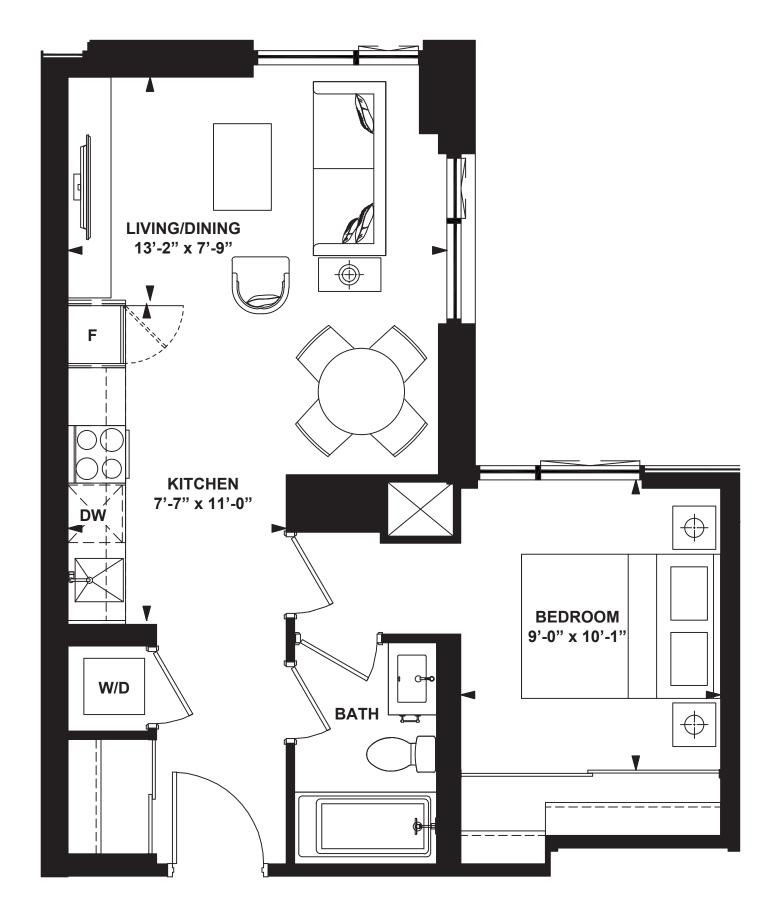

## 1 Bedroom

INTERIOR: 497 SF

All rights reserved. Buildings and views not to scale. Some features and finishes herein are upgrades or are for illustrative purposes only and may not be available. Furniture is displayed for illustration purposes only. Layout does not necessarily reflect the electrical plan for the suite. Suites are sold unfurnished. Balcony, terrace and façade variations may apply, contact a sales representative for further details. Illustrations are artist's concept only. Prices and specifications subject to change without notice. E. & O.E. February 2022.