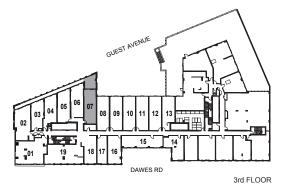

3rd FLOOR

.. W 

. . . 1 **18** (

100

2 Bedroom + Study

INTERIOR: 670 SF

All rights reserved. Buildings and views not to scale. Some features and finishes herein are upgrades or are for illustrative purposes only and may not be available. Furniture is displayed for illustration purposes only. Layout does not necessarily reflect the electrical plan for the suite. Suites are sold unfurnished. Balcony, terrace and façade variations may apply, contact a sales representative for further details. Illustrations are artist's concept only. Prices and specifications subject to change without notice. E. & O.E. February 2022.