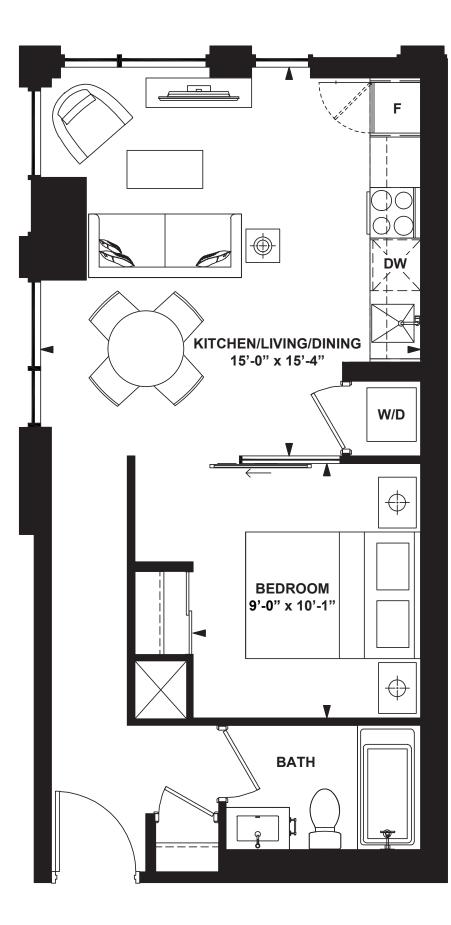

otice. E. & O.E. February 2022.







3rd FLOOR





... ()) ()) ()) ())

All A Market

------

96 96 96 Y 96 ( 96 96 96

## 2 Bedroom + Study

INTERIOR: 670 SF



All rights reserved. Buildings and views not to scale. Some features and finishes herein are upgrades or are for illustrative purposes only and may not be available. Furniture is displayed for illustration purposes only. Layout does not necessarily reflect the electrical plan for the suite. Suites are sold unfurnished. Balcony, terrace and façade variations may apply, contact a sales representative for further details. Illustrations are artist's concept only. Prices and specifications subject to change without notice. E. & O.E. February 2022.





6th FLOOR



## 1 Bedroom

INTERIOR: 521 SF

A STATE

. . . у 966 ( 966 966 966



All rights reserved. Buildings and views not to scale. Some features and finishes herein are upgrades or are for illustrative purposes only and may not be available. Furniture is displayed for illustration purposes only. Layout does not necessarily reflect the electrical plan for the suite. Suites are sold unfurnished. Balcony, terrace and façade variations may apply, contact a sales representative for further details. Illustrations are artist's concept only. Prices and specifications subject to change without notice. E. & O.E. February 2022.







3rd FLOOR





.. W

Studio

INTERIOR: 388 SF

A STATE

. . . у ев с ев ев ев



All rights reserved. Buildings and views not to scale. Some features and finishes herein are upgrades or are for illustrative purposes only and may not be availa