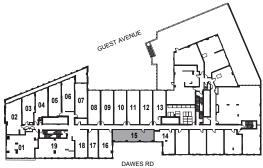

3rd FLOOR

4th FLOOR

Ν

, 🖤

1 Bedroom + Den

INTERIOR: 573 SF

N. Post

16

3rd FLOOR

4th FLOOR

N

, 🖤

1 Bedroom

INTERIOR: 552 SF

¥ 966 С 966 966 966

All rights reserved. Buildings and views not to scale. Some features and finishes herein are upgrades or are for illustrative purposes only and may not be available. Furniture is displayed for illustration purposes only. Layout does not necessarily reflect the electrical plan for the suite. Suites are sold unfurnished. Balcony, terrace and façade variations may apply, contact a sales representative for further details. Illustrations are artist's concept only. Prices and specifications subject to change without notice. E. & O.E. February 2022.