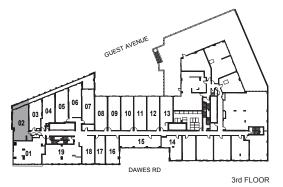

3rd FLOOR

.. W 

. . . 1 **18** (

100

2 Bedroom + Study

INTERIOR: 670 SF

All rights reserved. Buildings and views not to scale. Some features and finishes herein are upgrades or are for illustrative purposes only and may not be available. Furniture is displayed for illustration purposes only. Layout does not necessarily reflect the electrical plan for the suite. Suites are sold unfurnished. Balcony, terrace and façade variations may apply, contact a sales representative for further details. Illustrations are artist's concept only. Prices and specifications subject to change without notice. E. & O.E. February 2022.

## 2 Bedroom + Study

INTERIOR: 670 SF

All rights reserved. Buildings and views not to scale. Some features and finishes herein are upgrades or are for illustrative purposes only and may not be available. Furniture is displayed for illustration purposes only. Layout does not necessarily reflect the electrical plan for the suite. Suites are sold unfurnished. Balcony, terrace and façade variations may apply, contact a sales representative for further details. Illustrations are artist's concept only. Prices and specifications subject to change without notice. E. & O.E. February 2022.