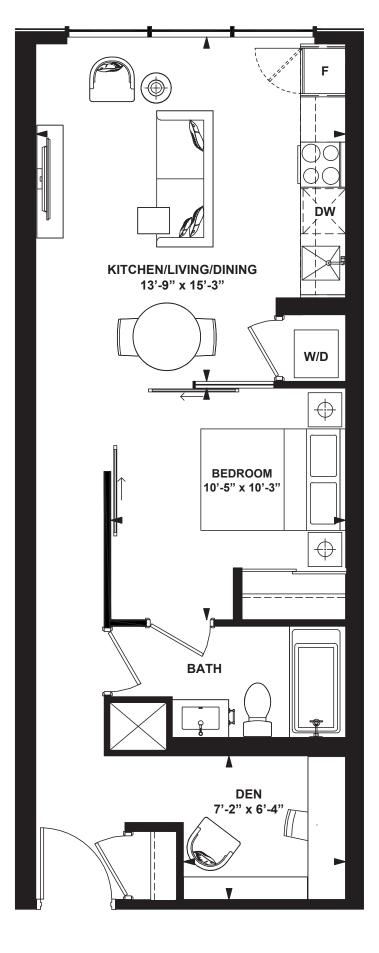

6th FLOOR

, 🖤

1 Bedroom + Study

INTERIOR: 573 SF

а на с на на на

100

All rights reserved. Buildings and views not to scale. Some features and finishes herein are upgrades or are for illustrative purposes only and may not be available. Furniture is displayed for illustration purposes only. Layout does not necessarily reflect the electrical plan for the suite. Suites are sold unfurnished. Balcony, terrace and façade variations may apply, contact a sales representative for further details. Illustrations are artist's concept only. Prices and specifications subject to change without notice. E. & O.E. February 2022.