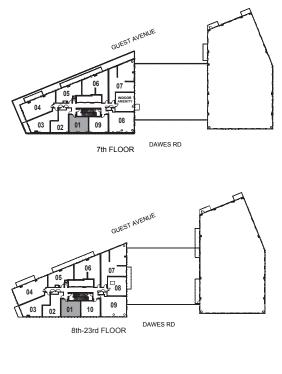

DAWES RD

26th-34th FLOOR

38th FLOOR

35th-37th FLOOR

09

.. 🖤

2 Bedroom

INTERIOR: 805 SF

DAWES RD

26th-34th FLOOR

38th FLOOR

DAWES RD

35th-37th FLOOR

-----

а на с на на на

1

DAWES RD

26th-34th FLOOR

38th FLOOR

35th-37th FLOOR

All rights reserved. Buildings and views not to scale. Some features and finishes herein are upgrades or are for illustrative purposes only and may not be available. Furniture is displayed for illustration purposes only. Layout does not necessarily reflect the electrical plan for the suite. Suites are sold unfurnished. Balcony, terrace and façade variations may apply, contact a sales representative for further details. Illustrations are artist's concept only. Prices and specifications subject to change without notice. E. & O.E. February 2022.

09

25th FLOOR

26th-34th FLOOR

38th FLOOR

DAWES RD

DAWES RD

35th-37th FLOOR

All rights reserved. Buildings and views not to scale. Some features and finishes herein are upgrades or are for illustrative purposes only and may not be available. Furniture is displayed for illustration purposes only. Layout does not necessarily reflect the electrical plan for the suite. Suites are sold unfurnished. Balcony, terrace and façade variations may apply, contact a sales representative for further details. Illustrations are artist's concept only. Prices and specifications subject to change without notice. E. & O.E. February 2022.

24th FLOOR

09

26th-34th FLOOR

38th FLOOR

DAWES RD

35th-37th FLOOR

.. 🖤

The Market