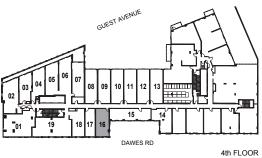

4th FLOOR

The **D** A W E S CONDOMINIUMS EAST OF MAIN ... ()) ()) ()) ())

N IN IN

96 96 96 Y 96 ( 96 96 96

1

1 Bedroom + Den

INTERIOR: 579 SF

ter. Aniteri