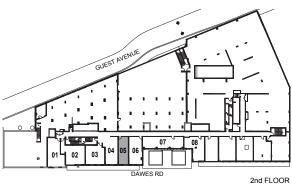

3rd FLOOR

... ()) ()) ()) ())

а на с на на на

1

3rd FLOOR

.. W 

. . . 1 **18** (

100

2 Bedroom + Study

INTERIOR: 670 SF

All rights reserved. Buildings and views not to scale. Some features and finishes herein are upgrades or are for illustrative purposes only and may not be available. Furniture is displayed for illustration purposes only. Layout does not necessarily reflect the electrical plan for the suite. Suites are sold unfurnished. Balcony, terrace and façade variations may apply, contact a sales representative for further details. Illustrations are artist's concept only. Prices and specifications subject to change without notice. E. & O.E. February 2022.