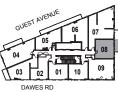

DAWES RD 6th FLOOR

-

96 96 96 Y 96 ( 96 96 96

1 Bedroom + Study

INTERIOR: 494 SF

All rights reserved. Buildings and views not to scale. Some features and finishes herein are upgrades or are for illustrative purposes only and may not be available. Furniture is displayed for illustration purposes only. Layout does not necessarily reflect the electrical plan for the suite. Suites are sold unfurnished. Balcony, terrace and façade variations may apply, contact a sales representative for further details. Illustrations are artist's concept only. Prices and specifications subject to change without notice. E. & O.E. February 2022.