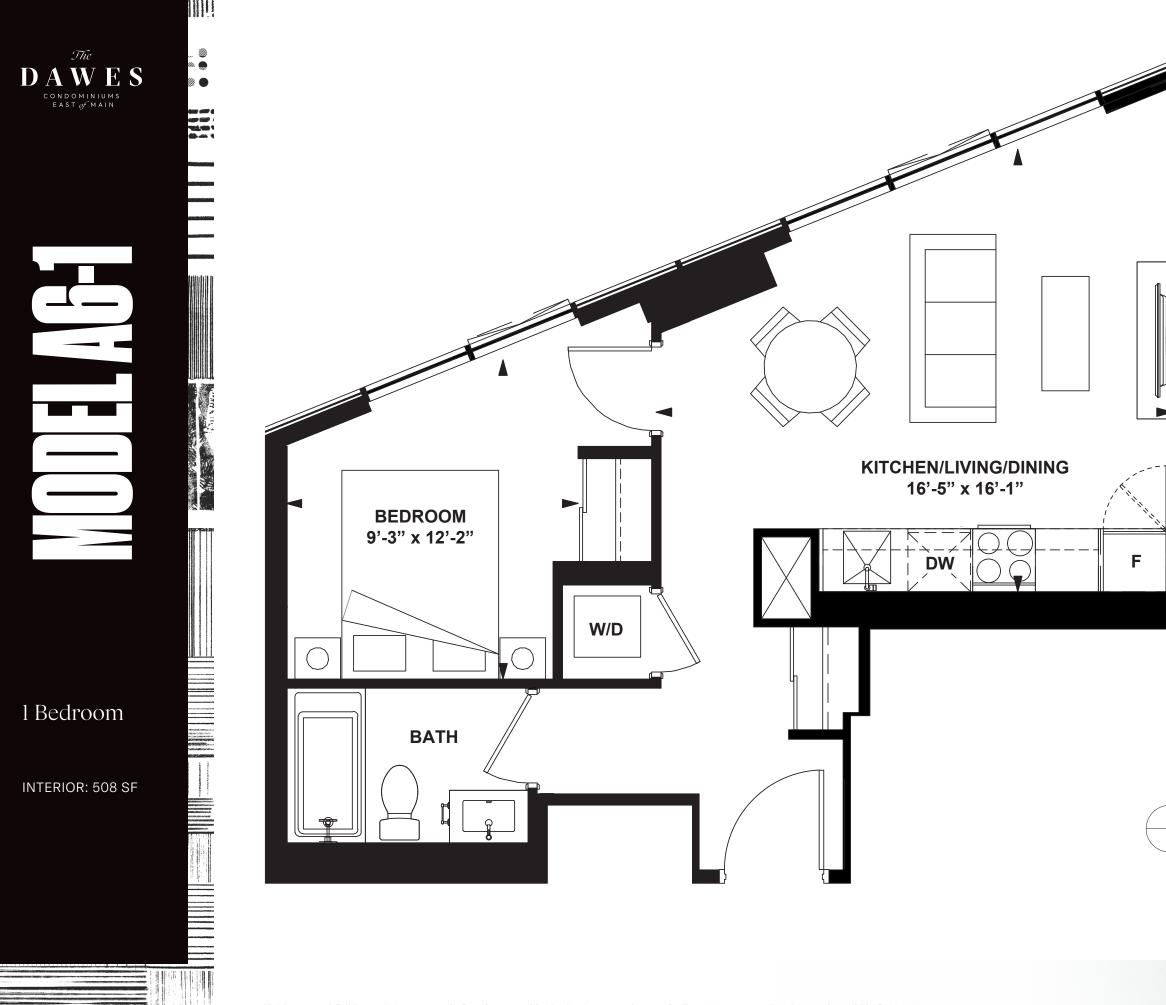

6th FLOOR

1 Bedroom

INTERIOR: 508 SF

All rights reserved. Buildings and views not to scale. Some features and finishes herein are upgrades or are for illustrative purposes only and may not be available. Furniture is displayed for illustration purposes only. Layout does not necessarily reflect the electrical plan for the suite. Suites are sold unfurnished. Balcony, terrace and façade variations may apply, contact a sales representative for further details. Illustrations are artist's concept only. Prices and specifications subject to change without notice. E. & O.E. February 2022.