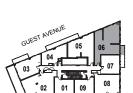

DAWES RD

36th-37th FLOOR

-tanga

96 96 96 Y 96 ( 96 96 96

». **"** 

Den

1 86 C

DAWES RD

36th-37th FLOOR

.. W 

1 Bedroom + Den

INTERIOR: 582 SF