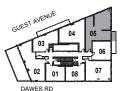

DAWES RD

26th-34th FLOOR

38th FLOOR

35th-37th FLOOR

09

.. 🖤

2 Bedroom

INTERIOR: 805 SF

DAWES RD

26th-34th FLOOR

38th FLOOR

DAWES RD

35th-37th FLOOR

-----

а на с на на на

1

DAWES RD

26th-34th FLOOR

38th FLOOR

35th-37th FLOOR

All rights reserved. Buildings and views not to scale. Some features and finishes herein are upgrades or are for illustrative purposes only and may not be available. Furniture is displayed for illustration purposes only. Layout does not necessarily reflect the electrical plan for the suite. Suites are sold unfurnished. Balcony, terrace and façade variations may apply, contact a sales representative for further details. Illustrations are artist's concept only. Prices and specifications subject to change without notice. E. & O.E. February 2022.