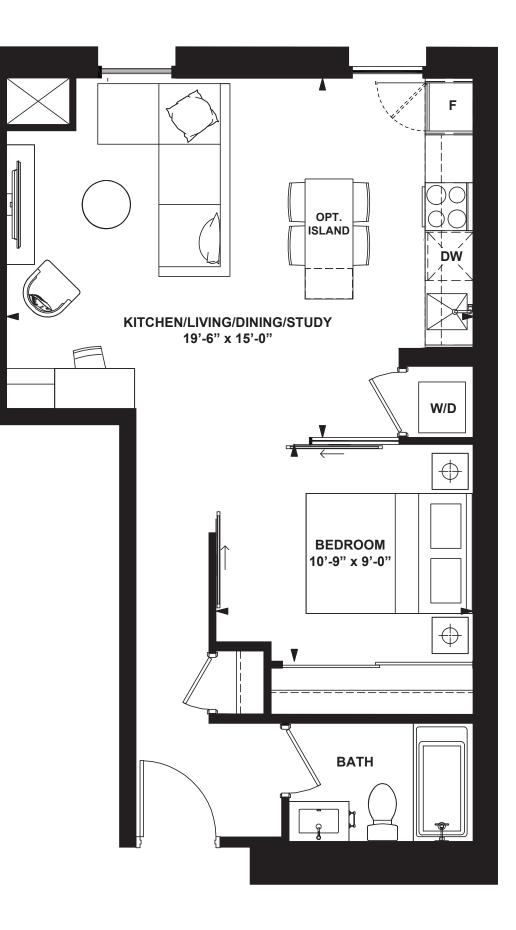

3rd FLOOR

.. W 

. . . 1 **18** (

100

2 Bedroom + Study

INTERIOR: 670 SF

All rights reserved. Buildings and views not to scale. Some features and finishes herein are upgrades or are for illustrative purposes only and may not be available. Furniture is displayed for illustration purposes only. Layout does not necessarily reflect the electrical plan for the suite. Suites are sold unfurnished. Balcony, terrace and façade variations may apply, contact a sales representative for further details. Illustrations are artist's concept only. Prices and specifications subject to change without notice. E. & O.E. February 2022.

## 2 Bedroom + Study

INTERIOR: 670 SF

All rights reserved. Buildings and views not to scale. Some features and finishes herein are upgrades or are for illustrative purposes only and may not be available. Furniture is displayed for illustration purposes only. Layout does not necessarily reflect the electrical plan for the suite. Suites are sold unfurnished. Balcony, terrace and façade variations may apply, contact a sales representative for further details. Illustrations are artist's concept only. Prices and specifications subject to change without notice. E. & O.E. February 2022.