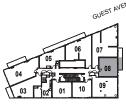

DAWES RD

26th-34th FLOOR

38th FLOOR

35th-37th FLOOR

09

.. 🖤

2 Bedroom

INTERIOR: 805 SF

09

25th FLOOR

26th-34th FLOOR

38th FLOOR

DAWES RD

DAWES RD

35th-37th FLOOR

All rights reserved. Buildings and views not to scale. Some features and finishes herein are upgrades or are for illustrative purposes only and may not be available. Furniture is displayed for illustration purposes only. Layout does not necessarily reflect the electrical plan for the suite. Suites are sold unfurnished. Balcony, terrace and façade variations may apply, contact a sales representative for further details. Illustrations are artist's concept only. Prices and specifications subject to change without notice. E. & O.E. February 2022.

24th FLOOR

09

26th-34th FLOOR

38th FLOOR

DAWES RD

35th-37th FLOOR

.. 🖤

The Market