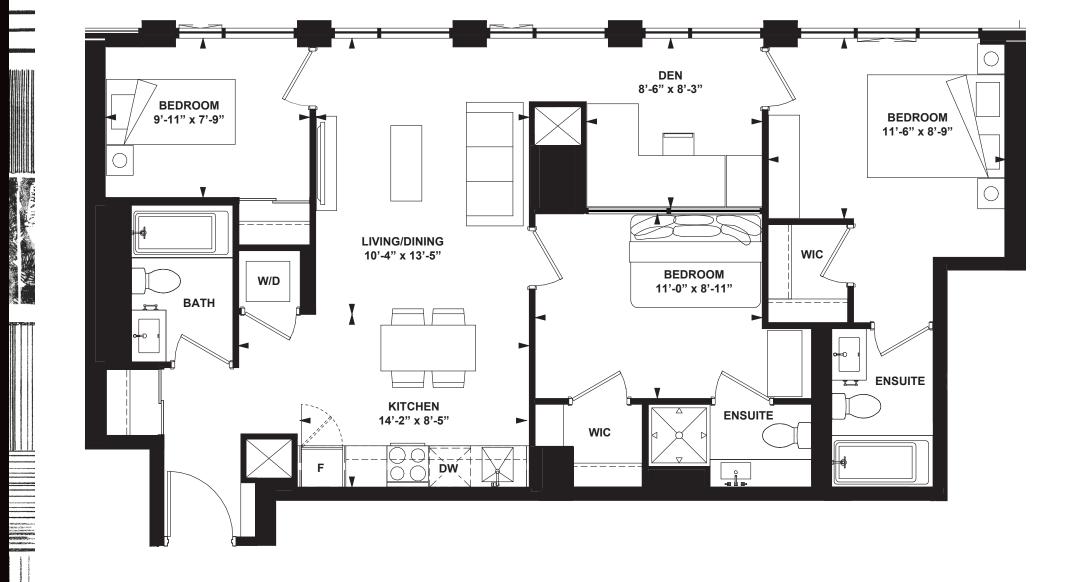

## 2 Bedroom + Study

INTERIOR: 670 SF

All rights reserved. Buildings and views not to scale. Some features and finishes herein are upgrades or are for illustrative purposes only and may not be available. Furniture is displayed for illustration purposes only. Layout does not necessarily reflect the electrical plan for the suite. Suites are sold unfurnished. Balcony, terrace and façade variations may apply, contact a sales representative for further details. Illustrations are artist's concept only. Prices and specifications subject to change without notice. E. & O.E. February 2022.