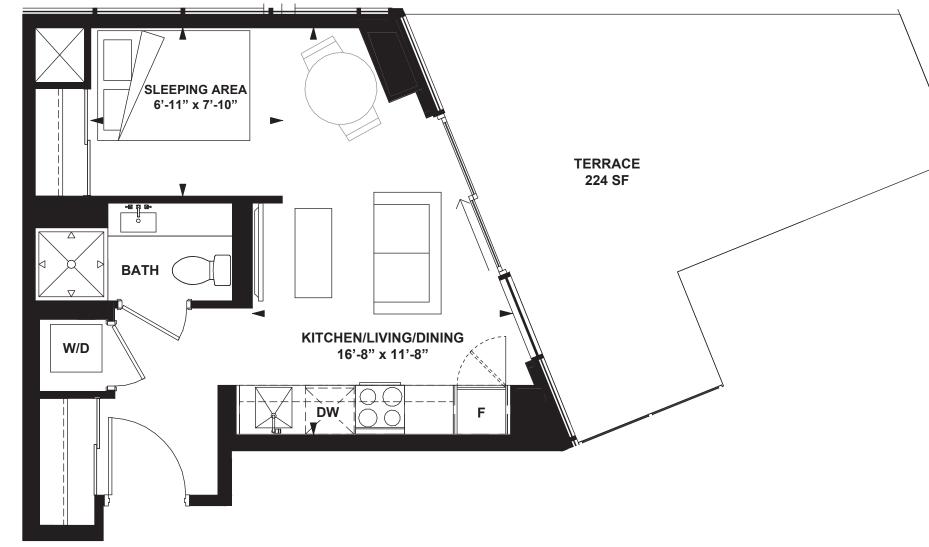

5th FLOOR

.. 🖤

2 Bedroom

INTERIOR: 786 SF

ter. Aniteri

. . . у ев с ев ев ев

All rights reserved. Buildings and views not to scale. Some features and finishes herein are upgrades or are for illustrative purposes only and may not be available. Furniture is displayed for illustration purposes only. Layout does not necessarily reflect the electrical plan for the suite. Suites are sold unfurnished. Balcony, terrace and façade variations may apply, contact a sales representative for further details. Illustrations are artist's concept only. Prices and specifications subject to change without notice. E. & O.E. February 2022.