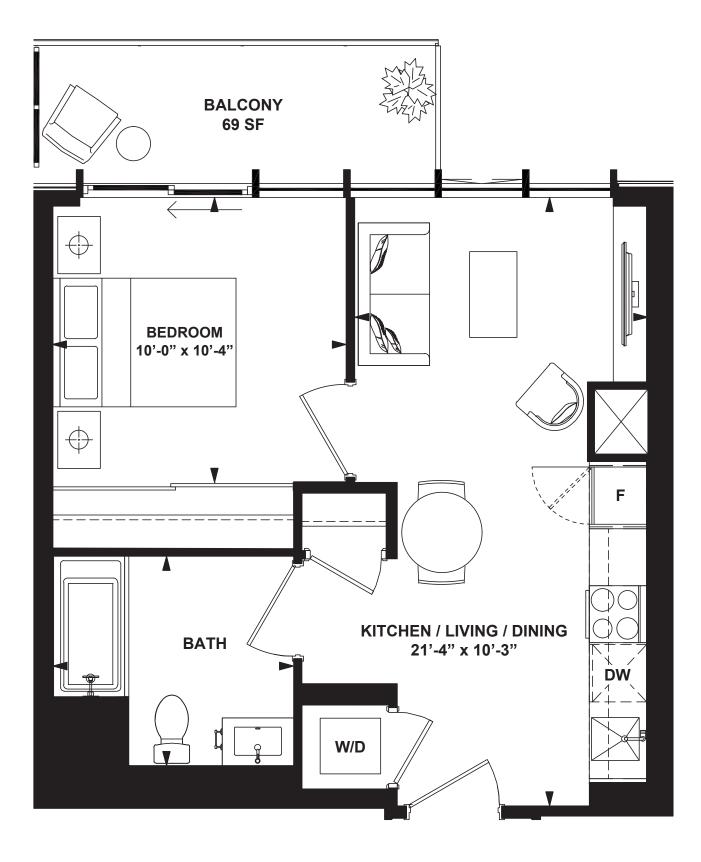

## 1 Bedroom

INTERIOR: 497 SF

All rights reserved. Buildings and views not to scale. Some features and finishes herein are upgrades or are for illustrative purposes only and may not be available. Furniture is displayed for illustration purposes only. Layout does not necessarily reflect the electrical plan for the suite. Suites are sold unfurnished. Balcony, terrace and façade variations may apply, contact a sales representative for further details. Illustrations are artist's concept only. Prices and specifications subject to change without notice. E. & O.E. February 2022.