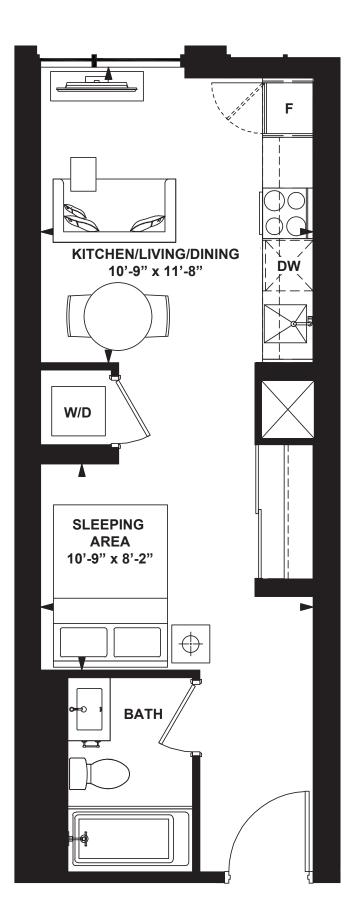

nd specifications subject to change without notice. E. & O.E. February 2022.





6th FLOOR



## 1 Bedroom

INTERIOR: 521 SF

A STATE

. . . у 966 ( 966 966 966



All rights reserved. Buildings and views not to scale. Some features and finishes herein are upgrades or are for illustrative purposes only and may not be available. Furniture is displayed for illustration purposes only. Layout does not necessarily reflect the electrical plan for the suite. Suites are sold unfurnished. Balcony, terrace and façade variations may apply, contact a sales representative for further details. Illustrations are artist's concept only. Prices and specifications subject to change without notice. E. & O.E. February 2022.







3rd FLOOR





.. W

Studio

INTERIOR: 388 SF

A STATE

. . . у ев с ев ев ев



All rights reserved. Buildings and views not to scale. Some features and finishes herein are upgrades or are for illustrative purposes only and may not be available. Furniture is displayed for illustration purposes only. Layout does not necessarily reflect the electrical plan for the suite. Suites are sold unfurnished. Balcony, terrace and façade variations may apply, contact a sales representative for further details. Illustrations are artist's concept only. Prices and specifications subject to change without notice. E. & O.E. February 2022.







3rd FLOOR





... ()) ()) ()) ())

а на с на на на

1

## 1 Bedroom

INTERIOR: 497 SF



All rights reserved. Buildings and views not to scale. Some features and finishes herein are upgrades or are for illustrative purposes only and may not