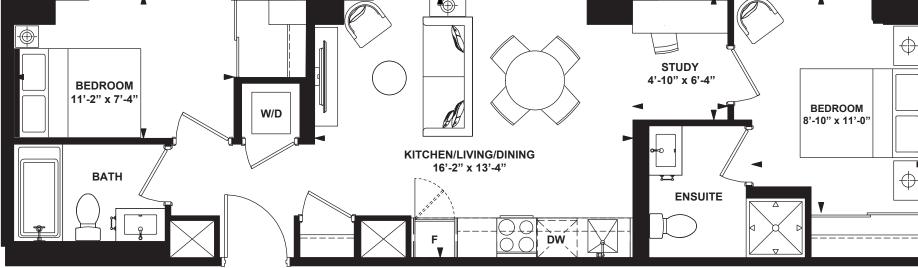

4th FLOOR

.. () > () > ()

1 Bedroom + Den

INTERIOR: 573 SF

.

भ खक्ष र खक्ष खक्ष खक्ष

1

... ()) ()) ()) ())