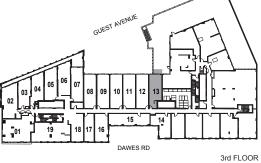

3rd FLOOR

.. W 

. . . 1 **18** (

100

2 Bedroom + Study

INTERIOR: 670 SF

All rights reserved. Buildings and views not to scale. Some features and finishes herein are upgrades or are for illustrative purposes only and may not be available. Furniture is displayed for illustration purposes only. Layout does not necessarily reflect the electrical plan for the suite. Suites are sold unfurnished. Balcony, terrace and façade variations may apply, contact a sales representative for further details. Illustrations are artist's concept only. Prices and specifications subject to change without notice. E. & O.E. February 2022.

## 2 Bedroom + Study

INTERIOR: 670 SF

All rights reserved. Buildings and views not to scale. Some features and finishes herein are upgrades or are for illustrative purposes only and may not be available. Furniture is displayed for illustration purposes only. Layout does not necessarily reflect the electrical plan for the suite. Suites are sold unfurnished. Balcony, terrace and façade variations may apply, contact a sales representative for further details. Illustrations are artist's concept only. Prices and specifications subject to change without notice. E. & O.E. February 2022.