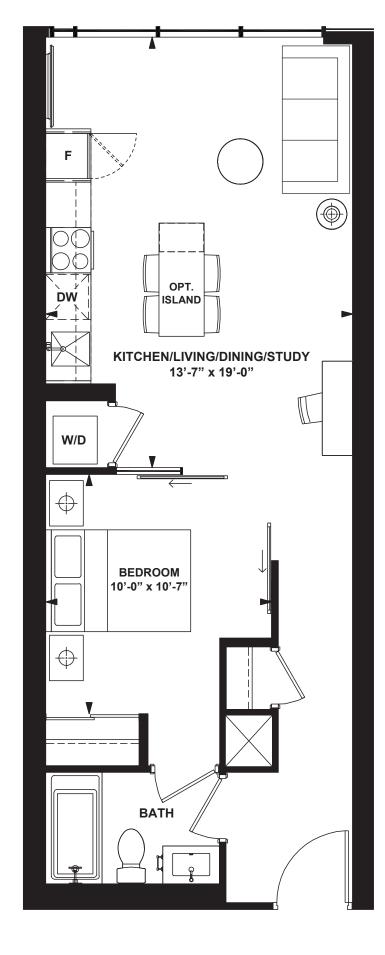

022.





4th FLOOR



The **D** A W E S CONDOMINIUMS EAST OF MAIN ... ()) ()) ()) ())

N IN IN

96 96 96 Y 96 ( 96 96 96

1

1 Bedroom + Den

INTERIOR: 579 SF

ter. Aniteri



All rights reserved. Buildings and views not to scale. Some features and finishes herein are upgrades or are for illustrative purposes only and may not be available. Furniture is displayed for illustration purposes only. Layout does not necessarily reflect the electrical plan for the suite. Suites are sold unfurnished. Balcony, terrace and façade variations may apply, contact a sales representative for further details. Illustrations are artist's concept only. Prices and specifications subject to change without notice. E. & O.E. February 2022.









, 🖤

1 Bedroom + Study

INTERIOR: 577 SF

. . . у вы с вы вы вы



All rights reserved. Buildings and views not to scale. Some features and finishes herein are upgrades or are for illustrative purposes only and may not be available. Furniture is displayed for illustration purposes only. Layout does not necessarily reflect the electrical plan for the suite. Suites are sold unfurnished. Balcony, terrace and façade variations may apply, contact a sales representative for further details. Illustrations are artist's concept only. Prices and specifications subject to change without notice. E. & O.E. February 2022.





4th FLOOR



, 🖤

1 Bedroom + Den

INTERIOR: 573 SF

and the second

а на с на на на

1



All rights reserved. Buildings and views not to scale. Some features and finishes herein are upgrades or are for illustrative purposes only and may not b