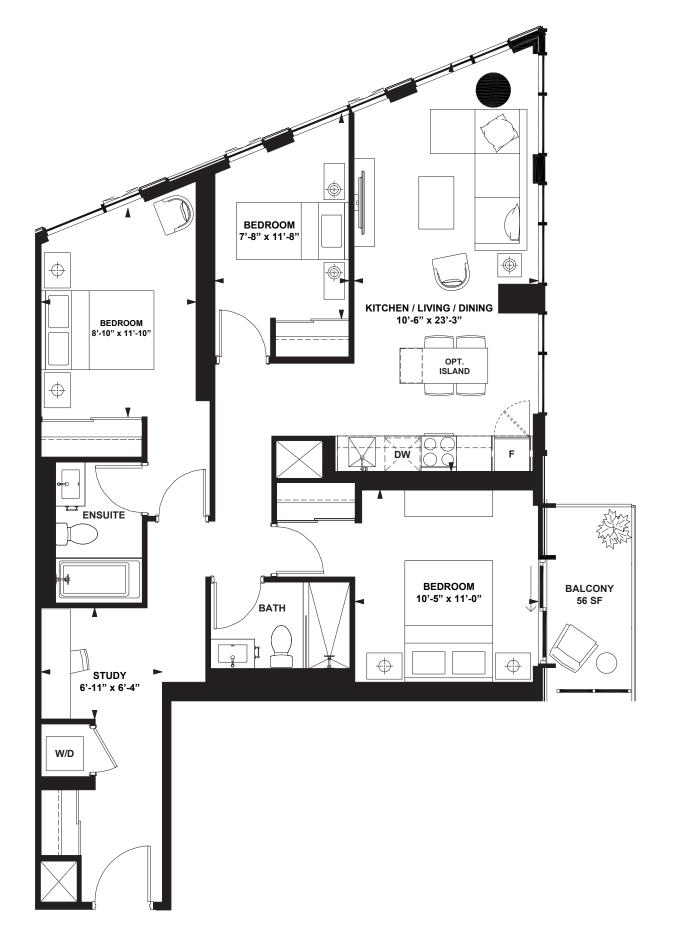

## 2 Bedroom + Study

INTERIOR: 670 SF

All rights reserved. Buildings and views not to scale. Some features and finishes herein are upgrades or are for illustrative purposes only and may not be available. Furniture is displayed for illustration purposes only. Layout does not necessarily reflect the electrical plan for the suite. Suites are sold unfurnished. Balcony, terrace and façade variations may apply, contact a sales representative for further details. Illustrations are artist's concept only. Prices and specifications subject to change without notice. E. & O.E. February 2022.