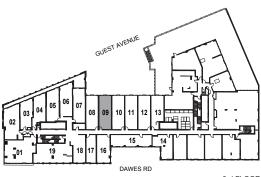

DAWES RD

26th-34th FLOOR

38th FLOOR

35th-37th FLOOR

09

.. 🖤

2 Bedroom

INTERIOR: 805 SF

09

25th FLOOR

26th-34th FLOOR

38th FLOOR

DAWES RD

DAWES RD

35th-37th FLOOR

All rights reserved. Buildings and views not to scale. Some features and finishes herein are upgrades or are for illustrative purposes only and may not be available. Furniture is displayed for illustration purposes only. Layout does not necessarily reflect the electrical plan for the suite. Suites are sold unfurnished. Balcony, terrace and façade variations may apply, contact a sales representative for further details. Illustrations are artist's concept only. Prices and specifications subject to change without notice. E. & O.E. February 2022.