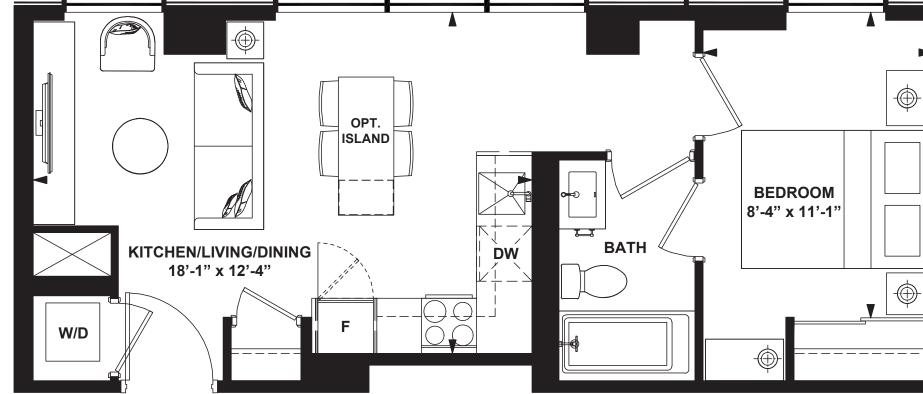

, 🖤 

1 Bedroom

INTERIOR: 437 SF

All rights reserved. Buildings and views not to scale. Some features and finishes herein are upgrades or are for illustrative purposes only and may not be available. Furniture is displayed for illustration purposes only. Layout does not necessarily reflect the electrical plan for the suite. Suites are sold unfurnished. Balcony, terrace and façade variations may apply, contact a sales representative for further details. Illustrations are artist's concept only. Prices and specifications subject to change without notice. E. & O.E. February 2022.

1 Bedroom

INTERIOR: 437 SF

All rights reserved. Buildings and views not to scale. Some features and finishes herein are upgrades or are for illustrative purposes only and may not be available. Furniture is displayed for illustration purposes only. Layout does not necessarily reflect the electrical plan for the suite. Suites are sold unfurnished. Balcony, terrace and façade variations may apply, contact a sales representative for further details. Illustrations are artist's concept only. Prices and specifications subject to change without notice. E. & O.E. February 2022.