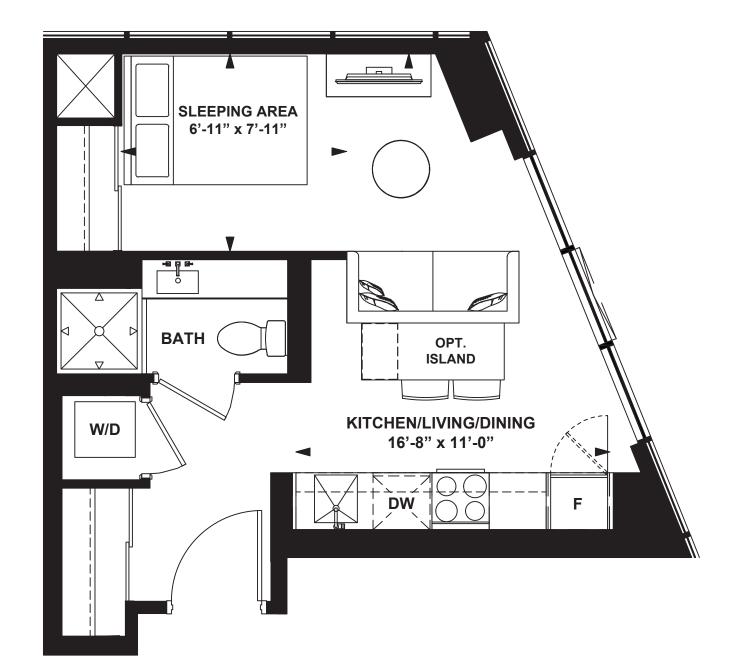

## 1 Bedroom

INTERIOR: 497 SF

All rights reserved. Buildings and views not to scale. Some features and finishes herein are upgrades or are for illustrative purposes only and may not be available. Furniture is displayed for illustration purposes only. Layout does not necessarily reflect the electrical plan for the suite. Suites are sold unfurnished. Balcony, terrace and façade variations may apply, contact a sales representative for further details. Illustrations are artist's concept only. Prices and specifications subject to change without notice. E. & O.E. February 2022.