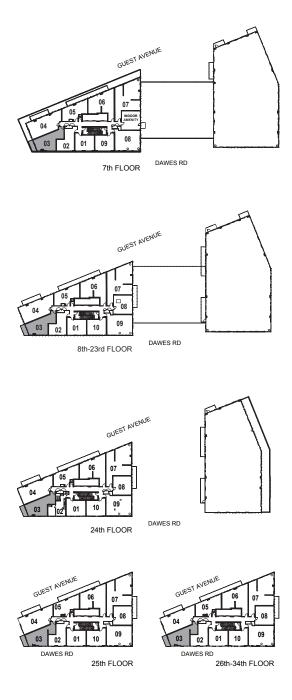

DAWES RD

26th-34th FLOOR

38th FLOOR

35th-37th FLOOR

09

.. 🖤

2 Bedroom

INTERIOR: 805 SF

DAWES RD

26th-34th FLOOR

38th FLOOR

DAWES RD

35th-37th FLOOR

-----

а на с на на на

1

DAWES RD

26th-34th FLOOR

38th FLOOR

35th-37th FLOOR

All rights reserved. Buildings and views not to scale. Some features and finishes herein are upgrades or are for illustrative purposes only and may not be available. Furniture is displayed for illustration purposes only. Layout does not necessarily reflect the electrical plan for the suite. Suites are sold unfurnished. Balcony, terrace and façade variations may apply, contact a sales representative for further details. Illustrations are artist's concept only. Prices and specifications subject to change without notice. E. & O.E. February 2022.

26th-34th FLOOR

M A R L I N S P R I N G

.. () > () > ()

09

25th FLOOR

26th-34th FLOOR

38th FLOOR

DAWES RD

DAWES RD

35th-37th FLOOR

All rights reserved. Buildings and views not to scale. Some features and finishes herein are upgrades or are for illustrative purposes only and may not be available. Furniture is displayed for illustration purposes only. Layout does not necessarily reflect the electrical plan for the suite. Suites are sold unfurnished. Balcony, terrace and façade variations may apply, contact a sales representative for further details. Illustrations are artist's concept only. Prices and specifications subject to change without notice. E. & O.E. February 2022.

24th FLOOR

09

26th-34th FLOOR

38th FLOOR

DAWES RD

35th-37th FLOOR

.. 🖤

The Market