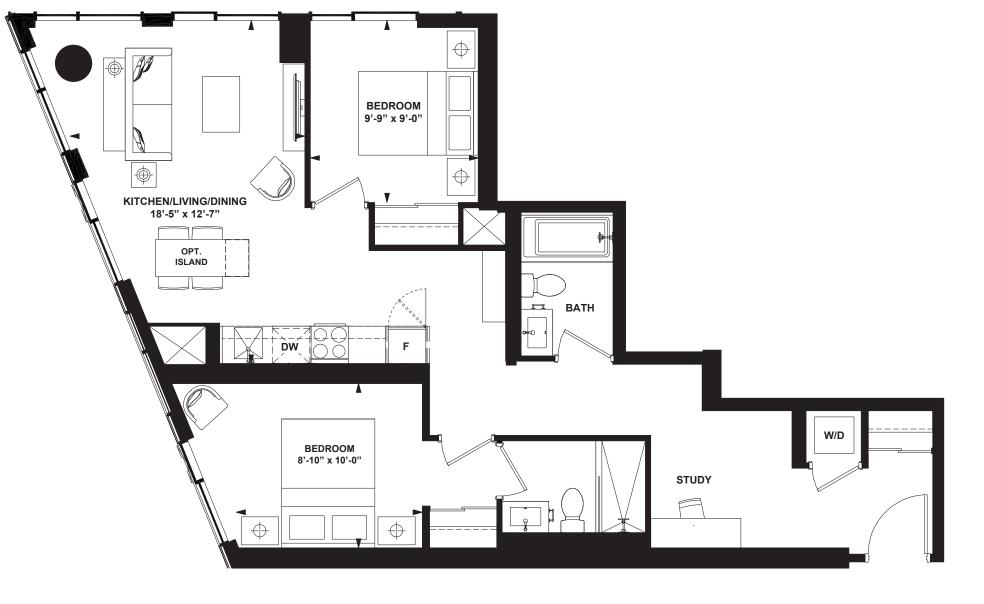

## 2 Bedroom + Study

INTERIOR: 670 SF

All rights reserved. Buildings and views not to scale. Some features and finishes herein are upgrades or are for illustrative purposes only and may not be available. Furniture is displayed for illustration purposes only. Layout does not necessarily reflect the electrical plan for the suite. Suites are sold unfurnished. Balcony, terrace and façade variations may apply, contact a sales representative for further details. Illustrations are artist's concept only. Prices and specifications subject to change without notice. E. & O.E. February 2022.