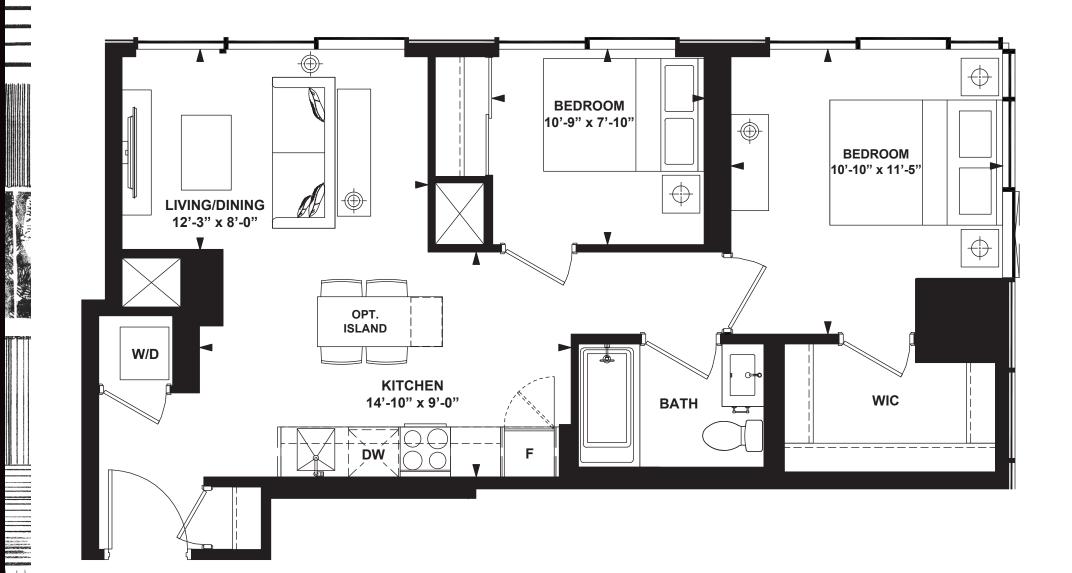

2 Bedroom + Opt. Den

INTERIOR: 775 SF

96 96 96 Y 96 ( 96 96 96

All rights reserved. Buildings and views not to scale. Some features and finishes herein are upgrades or are for illustrative purposes only and may not be available. Furniture is displayed for illustration purposes only. Layout does not necessarily reflect the electrical plan for the suite. Suites are sold unfurnished. Balcony, terrace and façade variations may apply, contact a sales representative for further details. Illustrations are artist's concept only. Prices and specifications subject to change without notice. E. & O.E. February 2022.