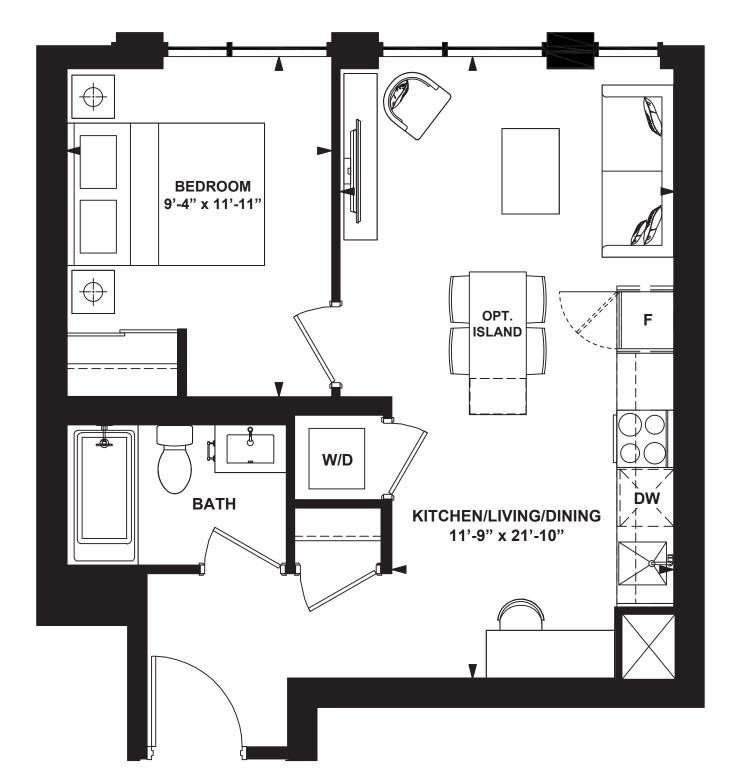

## 1 Bedroom

INTERIOR: 497 SF

All rights reserved. Buildings and views not to scale. Some features and finishes herein are upgrades or are for illustrative purposes only and may not be available. Furniture is displayed for illustration purposes only. Layout does not necessarily reflect the electrical plan for the suite. Suites are sold unfurnished. Balcony, terrace and façade variations may apply, contact a sales representative for further details. Illustrations are artist's concept only. Prices and specifications subject to change without notice. E. & O.E. February 2022.