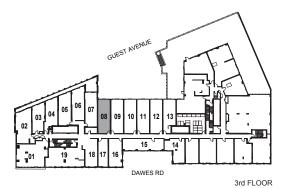

3rd FLOOR

.. W 

. . . 1 **18** (

100

2 Bedroom + Study

INTERIOR: 670 SF

All rights reserved. Buildings and views not to scale. Some features and finishes herein are upgrades or are for illustrative purposes only and may not be available. Furniture is displayed for illustration purposes only. Layout does not necessarily reflect the electrical plan for the suite. Suites are sold unfurnished. Balcony, terrace and façade variations may apply, contact a sales representative for further details. Illustrations are artist's concept only. Prices and specifications subject to change without notice. E. & O.E. February 2022.

## 2 Bedroom + Study

INTERIOR: 670 SF

All rights reserved. Buildings and views not to scale. Some features and finishes herein are upgrades or are for illustrative purposes only and may not be available. Furniture is displayed for illustration purposes only. Layout does not necessarily reflect the electrical plan for the suite. Suites are sold unfurnished. Balcony, terrace and façade variations may apply, contact a sales representative for further details. Illustrations are artist's concept only. Prices and specifications subject to change without notice. E. & O.E. February 2022.