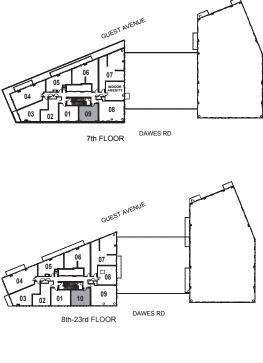

DAWES RD

26th-34th FLOOR

38th FLOOR

35th-37th FLOOR

09

.. 🖤

2 Bedroom

INTERIOR: 805 SF

DAWES RD

26th-34th FLOOR

38th FLOOR

DAWES RD

35th-37th FLOOR

-----

а на с на на на

1

DAWES RD

26th-34th FLOOR

38th FLOOR

35th-37th FLOOR

All rights reserved. Buildings and views not to scale. Some features and finishes herein are upgrades or are for illustrative purposes only and may not be available. Furniture is displayed for illustration purposes only. Layout does not necessarily reflect the electrical plan for the suite. Suites are sold unfurnished. Balcony, terrace and façade variations may apply, contact a sales representative for further details. Illustrations are artist's concept only. Prices and specifications subject to change without notice. E. & O.E. February 2022.

09

25th FLOOR

26th-34th FLOOR

38th FLOOR

DAWES RD

DAWES RD

35th-37th FLOOR

All rights reserved. Buildings and views not to scale. Some features and finishes herein are upgrades or are for illustrative purposes only and may not be available. Furniture is displayed for illustration purposes only. Layout does not necessarily reflect the electrical plan for the suite. Suites are sold unfurnished. Balcony, terrace and façade variations may apply, contact a sales representative for further details. Illustrations are artist's concept only. Prices and specifications subject to change without notice. E. & O.E. February 2022.