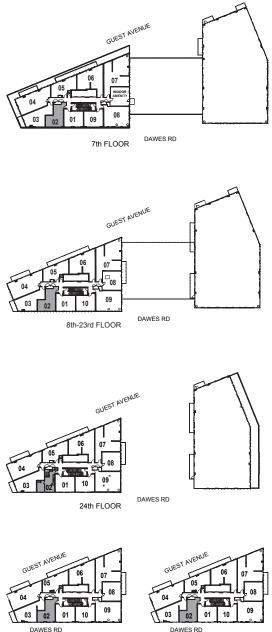

DAWES RD

26th-34th FLOOR

38th FLOOR

35th-37th FLOOR

09

.. 🖤

2 Bedroom

INTERIOR: 805 SF

DAWES RD

26th-34th FLOOR

38th FLOOR

DAWES RD

35th-37th FLOOR

-----

а на с на на на

1

DAWES RD

26th-34th FLOOR

38th FLOOR

35th-37th FLOOR

All rights reserved. Buildings and views not to scale. Some features and finishes herein are upgrades or are for illustrative purposes only and may not be available. Furniture is displayed for illustration purposes only. Layout does not necessarily reflect the electrical plan for the suite. Suites are sold unfurnished. Balcony, terrace and façade variations may apply, contact a sales representative for further details. Illustrations are artist's concept only. Prices and specifications subject to change without notice. E. & O.E. February 2022.

26th-34th FLOOR

M A R L I N S P R I N G

.. () > () > ()

09

25th FLOOR

26th-34th FLOOR

38th FLOOR

DAWES RD

DAWES RD

35th-37th FLOOR

All rights reserved. Buildings and views not to scale. Some features and finishes herein are upgrades or are for illustrative purposes only and may not be available. Furniture is displayed for illustration purposes only. Layout does not necessarily reflect the electrical plan for the suite. Suites are sold unfurnished. Balcony, terrace and façade variations may apply, contact a sales representative for further details. Illustrations are artist's concept only. Prices and specifications subject to change without notice. E. & O.E. February 2022.

24th FLOOR

09

26th-34th FLOOR

38th FLOOR

DAWES RD

35th-37th FLOOR

.. 🖤

The Market