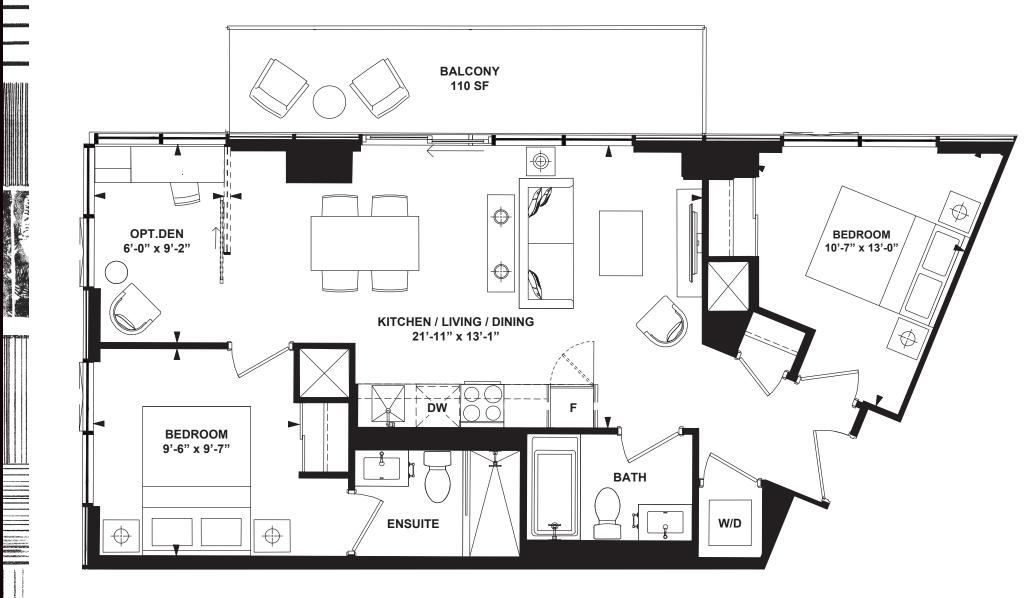

2 Bedroom + Opt. Den

INTERIOR: 775 SF

96 96 96 Y 96 ( 96 96 96

All rights reserved. Buildings and views not to scale. Some features and finishes herein are upgrades or are for illustrative purposes only and may not be available. Furniture is displayed for illustration purposes only. Layout does not necessarily reflect the electrical plan for the suite. Suites are sold unfurnished. Balcony, terrace and façade variations may apply, contact a sales representative for further details. Illustrations are artist's concept only. Prices and specifications subject to change without notice. E. & O.E. February 2022.