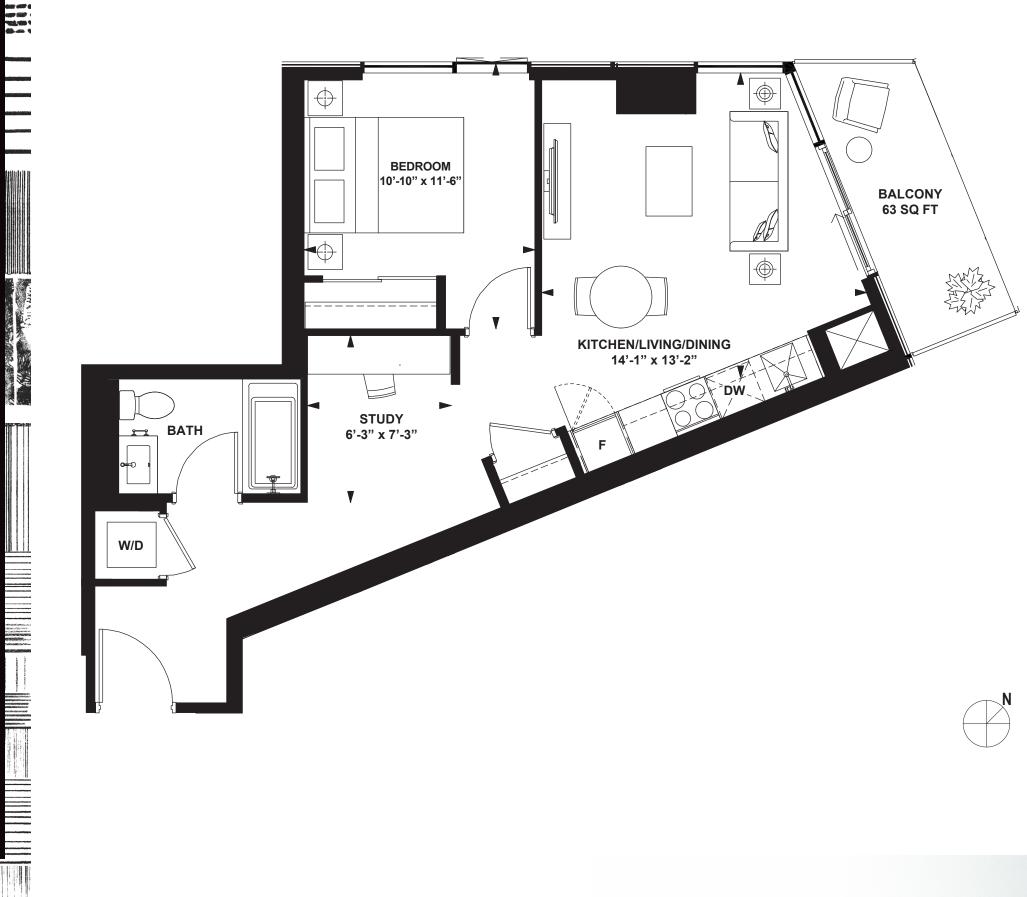

3rd FLOOR

.. W 

. . . 1 **18** (

100

2 Bedroom + Study

INTERIOR: 670 SF

All rights reserved. Buildings and views not to scale. Some features and finishes herein are upgrades or are for illustrative purposes only and may not be available. Furniture is displayed for illustration purposes only. Layout does not necessarily reflect the electrical plan for the suite. Suites are sold unfurnished. Balcony, terrace and façade variations may apply, contact a sales representative for further details. Illustrations are artist's concept only. Prices and specifications subject to change without notice. E. & O.E. February 2022.

## 2 Bedroom + Study

INTERIOR: 670 SF

All rights reserved. Buildings and views not to scale. Some features and finishes herein are upgrades or are for illustrative purposes only and may not be available. Furniture is displayed for illustration purposes only. Layout does not necessarily reflect the electrical plan for the suite. Suites are sold unfurnished. Balcony, terrace and façade variations may apply, contact a sales representative for further details. Illustrations are artist's concept only. Prices and specifications subject to change without notice. E. & O.E. February 2022.