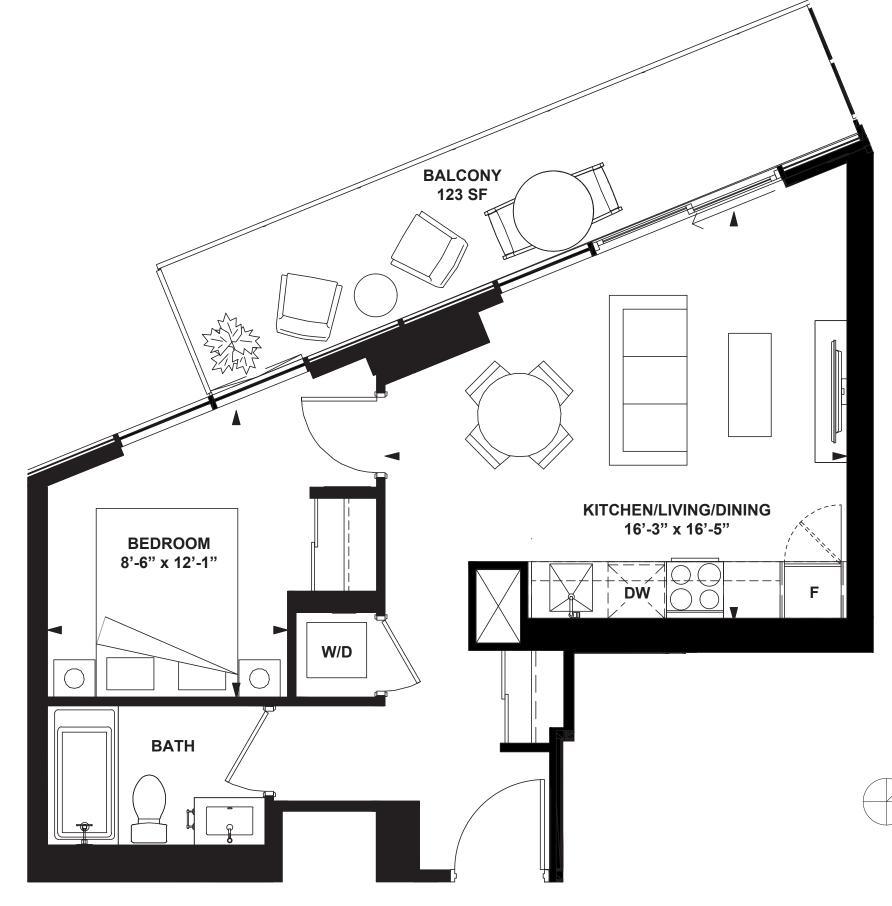

ct a sales representative for further details. Illustrations are artist's concept only. Prices and specifications subject to change without notice. E. & O.E. February 2022.







6th FLOOR









Ν





All rights reserved. Buildings and views not to scale. Some features and finishes herein are upgrades or are for illustrative purposes only and may not be available. Furniture is displayed for illustration purposes only. Layout does not necessarily reflect the electrical plan for the suite. Suites are sold unfurnished. Balcony, terrace and façade variations may apply, contact a sales representative for further details. Illustrations are artist's concept only. Prices and specifications subject to change without notice. E. & O.E. February 2022.



6th FLOOR



1 Bedroom

INTERIOR: 508 SF



All rights reserved. Buildings and views not to scale. Some features and finishes herein are upgrades or are for illustrative purposes only and may not be available. Furniture is displayed for illustration purposes only. Layout does not necessarily reflect the electrical plan for the suite. Suites are sold unfurnished. Balcony, terrace and façade variations may apply, contact a sales representative for further details. Illustrations are artist's concept only. Prices and specifications subject to change without notice. E. & O.E. February 2022.







DAWES RD



26th-34th FLOOR



38th FLOOR





35th-37th FLOOR

09





.. 🖤

2 Bedroom

INTERIOR: 805 SF

ter. Aniteri

\*\* у ев с ев ев ев

100



All rights reserved. Buildings and views not to scale. Some features and finishes herein are