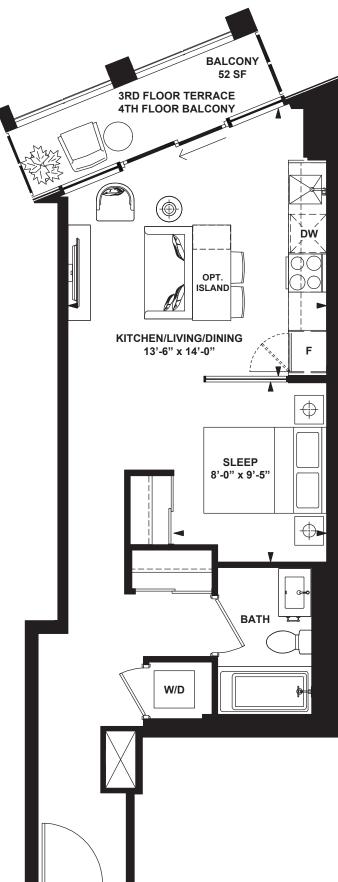

3rd FLOOR

.. W

Studio

INTERIOR: 388 SF

A STATE

. . . у ев с ев ев ев

All rights reserved. Buildings and views not to scale. Some features and finishes herein are upgrades or are for illustrative purposes only and may not be available. Furniture is displayed for illustration purposes only. Layout does not necessarily reflect the electrical plan for the suite. Suites are sold unfurnished. Balcony, terrace and façade variations may apply, contact a sales representative for further details. Illustrations are artist's concept only. Prices and specifications subject to change without notice. E. & O.E. February 2022.