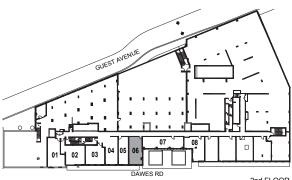

3rd FLOOR

.. W 

. . . 1 **18** (

100

2 Bedroom + Study

INTERIOR: 670 SF

All rights reserved. Buildings and views not to scale. Some features and finishes herein are upgrades or are for illustrative purposes only and may not be available. Furniture is displayed for illustration purposes only. Layout does not necessarily reflect the electrical plan for the suite. Suites are sold unfurnished. Balcony, terrace and façade variations may apply, contact a sales representative for further details. Illustrations are artist's concept only. Prices and specifications subject to change without notice. E. & O.E. February 2022.

## 2 Bedroom + Study

INTERIOR: 670 SF

All rights reserved. Buildings and views not to scale. Some features and finishes herein are upgrades or are for illustrative purposes only and may not be available. Furniture is displayed for illustration purposes only. Layout does not necessarily reflect the electrical plan for the suite. Suites are sold unfurnished. Balcony, terrace and façade variations may apply, contact a sales representative for further details. Illustrations are artist's concept only. Prices and specifications subject to change without notice. E. & O.E. February 2022.