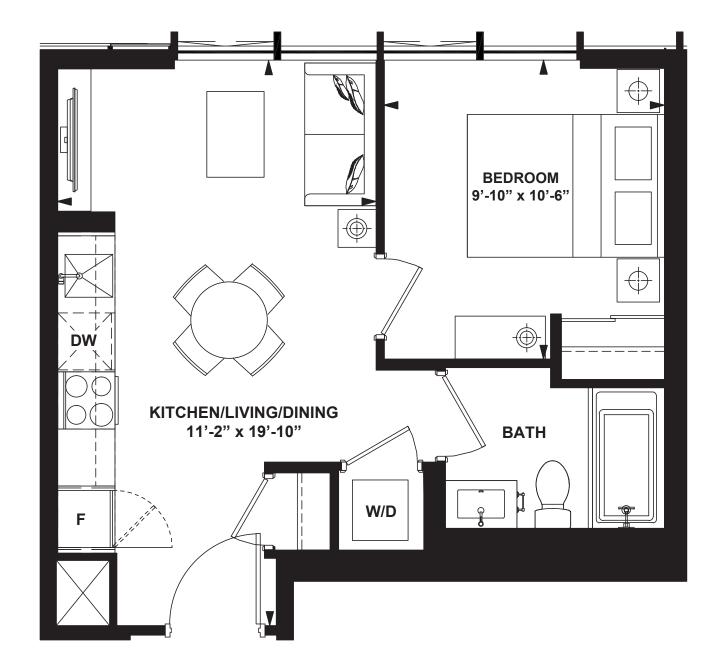

## 1 Bedroom

INTERIOR: 497 SF

All rights reserved. Buildings and views not to scale. Some features and finishes herein are upgrades or are for illustrative purposes only and may not be available. Furniture is displayed for illustration purposes only. Layout does not necessarily reflect the electrical plan for the suite. Suites are sold unfurnished. Balcony, terrace and façade variations may apply, contact a sales representative for further details. Illustrations are artist's concept only. Prices and specifications subject to change without notice. E. & O.E. February 2022.