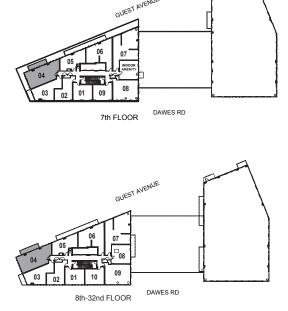

DAWES RD

26th-34th FLOOR

38th FLOOR

35th-37th FLOOR

09

.. 🖤

2 Bedroom

INTERIOR: 805 SF

DAWES RD

26th-34th FLOOR

38th FLOOR

DAWES RD

35th-37th FLOOR

-----

а на с на на на

1

DAWES RD

26th-34th FLOOR

38th FLOOR

35th-37th FLOOR

All rights reserved. Buildings and views not to scale. Some features and finishes herein are upgrades or are for illustrative purposes only and may not be available. Furniture is displayed for illustration purposes only. Layout does not necessarily reflect the electrical plan for the suite. Suites are sold unfurnished. Balcony, terrace and façade variations may apply, contact a sales representative for further details. Illustrations are artist's concept only. Prices and specifications subject to change without notice. E. & O.E. February 2022.

09

25th FLOOR

26th-34th FLOOR

38th FLOOR

DAWES RD

DAWES RD

35th-37th FLOOR

All rights reserved. Buildings and views not to scale. Some features and finishes herein are upgrades or are for illustrative purposes only and may not be available. Furniture is displayed for illustration purposes only. Layout does not necessarily reflect the electrical plan for the suite. Suites are sold unfurnished. Balcony, terrace and façade variations may apply, contact a sales representative for further details. Illustrations are artist's concept only. Prices and specifications subject to change without notice. E. & O.E. February 2022.

24th FLOOR

09

26th-34th FLOOR

38th FLOOR

DAWES RD

35th-37th FLOOR

.. 🖤

The Market