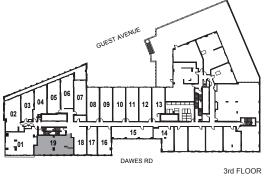

3rd FLOOR

.. W 

. . . 1 **18** (

100

2 Bedroom + Study

INTERIOR: 670 SF

All rights reserved. Buildings and views not to scale. Some features and finishes herein are upgrades or are for illustrative purposes only and may not be available. Furniture is displayed for illustration purposes only. Layout does not necessarily reflect the electrical plan for the suite. Suites are sold unfurnished. Balcony, terrace and façade variations may apply, contact a sales representative for further details. Illustrations are artist's concept only. Prices and specifications subject to change without notice. E. & O.E. February 2022.