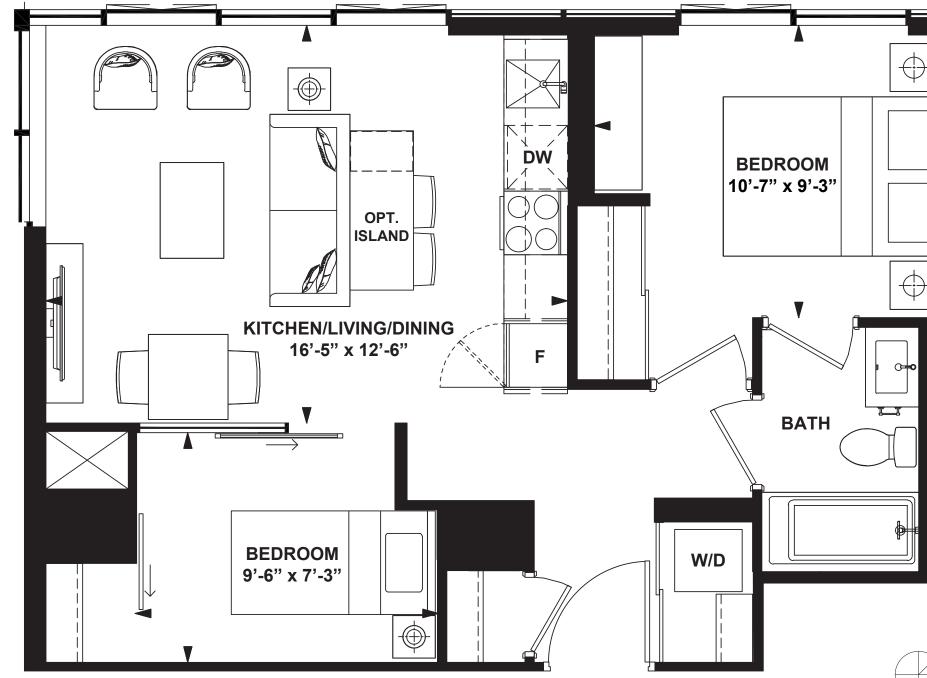

## 1 Bedroom

INTERIOR: 497 SF

All rights reserved. Buildings and views not to scale. Some features and finishes herein are upgrades or are for illustrative purposes only and may not be available. Furniture is displayed for illustration purposes only. Layout does not necessarily reflect the electrical plan for the suite. Suites are sold unfurnished. Balcony, terrace and façade variations may apply, contact a sales representative for further details. Illustrations are artist's concept only. Prices and specifications subject to change without notice. E. & O.E. February 2022.

3rd FLOOR

... ()) ()) ()) ()

------

96 96 96 1 96 7 96 96 96

1 Bedroom

INTERIOR: 524 SF

All rights reserved. Buildings and views not to scale. Some features and finishes herein are upgrades or are for illustrative purposes only and may not be available. Furniture is displayed for illustration purposes only. Layout does not necessarily reflect the electrical plan for the suite. Suites are sold unfurnished. Balcony, terrace and façade variations may apply, contact a sales representative for further details. Illustrations are artist's concept only. Prices and specifications subject to change without notice. E. & O.E. February 2022.