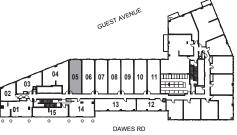

6th FLOOR

, 🖤

1 Bedroom + Study

INTERIOR: 573 SF

а на с на на на

100

All rights reserved. Buildings and views not to scale. Some features and finishes herein are upgrades or are for illustrative purposes only and may not be available. Furniture is displayed for illustration purposes only. Layout does not necessarily reflect the electrical plan for the suite. Suites are sold unfurnished. Balcony, terrace and façade variations may apply, contact a sales representative for further details. Illustrations are artist's concept only. Prices and specifications subject to change without notice. E. & O.E. February 2022.

DAWES RD 6th FLOOR

-

96 96 96 Y 96 ( 96 96 96

1 Bedroom + Study

INTERIOR: 494 SF

All rights reserved. Buildings and views not to scale. Some features and finishes herein are upgrades or are for illustrative purposes only and may not be available. Furniture is displayed for illustration purposes only. Layout does not necessarily reflect the electrical plan for the suite. Suites are sold unfurnished. Balcony, terrace and façade variations may apply, contact a sales representative for further details. Illustrations are artist's concept only. Prices and specifications subject to change without notice. E. & O.E. February 2022.