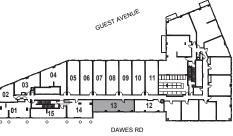

DAWES RD

26th-34th FLOOR

38th FLOOR

35th-37th FLOOR

09

.. 🖤

2 Bedroom

INTERIOR: 805 SF

DAWES RD

26th-34th FLOOR

38th FLOOR

DAWES RD

35th-37th FLOOR

-----

а на с на на на

1

DAWES RD

26th-34th FLOOR

38th FLOOR

35th-37th FLOOR

All rights reserved. Buildings and views not to scale. Some features and finishes herein are upgrades or are for illustrative purposes only and may not be available. Furniture is displayed for illustration purposes only. Layout does not necessarily reflect the electrical plan for the suite. Suites are sold unfurnished. Balcony, terrace and façade variations may apply, contact a sales representative for further details. Illustrations are artist's concept only. Prices and specifications subject to change without notice. E. & O.E. February 2022.

09

25th FLOOR

26th-34th FLOOR

38th FLOOR

DAWES RD

DAWES RD

35th-37th FLOOR

All rights reserved. Buildings and views not to scale. Some features and finishes herein are upgrades or are for illustrative purposes only and may not be available. Furniture is displayed for illustration purposes only. Layout does not necessarily reflect the electrical plan for the suite. Suites are sold unfurnished. Balcony, terrace and façade variations may apply, contact a sales representative for further details. Illustrations are artist's concept only. Prices and specifications subject to change without notice. E. & O.E. February 2022.