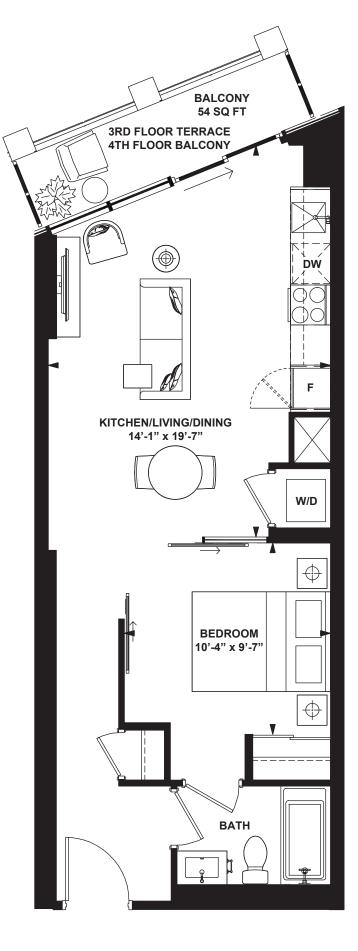

6th FLOOR

1 Bedroom

INTERIOR: 508 SF

All rights reserved. Buildings and views not to scale. Some features and finishes herein are upgrades or are for illustrative purposes only and may not be available. Furniture is displayed for illustration purposes only. Layout does not necessarily reflect the electrical plan for the suite. Suites are sold unfurnished. Balcony, terrace and façade variations may apply, contact a sales representative for further details. Illustrations are artist's concept only. Prices and specifications subject to change without notice. E. & O.E. February 2022.