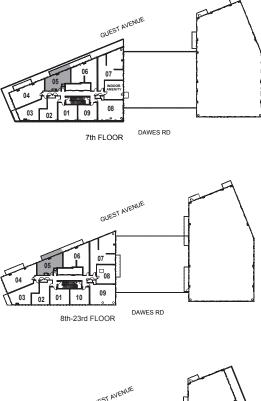

DAWES RD

26th-34th FLOOR

38th FLOOR

35th-37th FLOOR

09

.. 🖤

2 Bedroom

INTERIOR: 805 SF

DAWES RD

26th-34th FLOOR

38th FLOOR

DAWES RD

35th-37th FLOOR

-----

а на с на на на

1

DAWES RD

26th-34th FLOOR

38th FLOOR

35th-37th FLOOR

All rights reserved. Buildings and views not to scale. Some features and finishes herein are upgrades or are for illustrative purposes only and may not be available. Furniture is displayed for illustration purposes only. Layout does not necessarily reflect the electrical plan for the suite. Suites are sold unfurnished. Balcony, terrace and façade variations may apply, contact a sales representative for further details. Illustrations are artist's concept only. Prices and specifications subject to change without notice. E. & O.E. February 2022.

26th-34th FLOOR

M A R L I N S P R I N G

.. () > () > ()

09

25th FLOOR

26th-34th FLOOR

38th FLOOR

DAWES RD

DAWES RD

35th-37th FLOOR

All rights reserved. Buildings and views not to scale. Some features and finishes herein are upgrades or are for illustrative purposes only and may not be available. Furniture is displayed for illustration purposes only. Layout does not necessarily reflect the electrical plan for the suite. Suites are sold unfurnished. Balcony, terrace and façade variations may apply, contact a sales representative for further details. Illustrations are artist's concept only. Prices and specifications subject to change without notice. E. & O.E. February 2022.

24th FLOOR

09

26th-34th FLOOR

38th FLOOR

DAWES RD

35th-37th FLOOR

.. 🖤

The Market