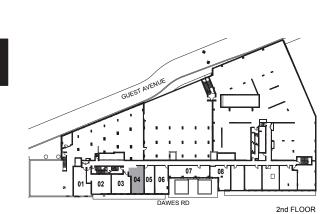

DAWES RD

26th-34th FLOOR

38th FLOOR

35th-37th FLOOR

09

.. 🖤

2 Bedroom

INTERIOR: 805 SF