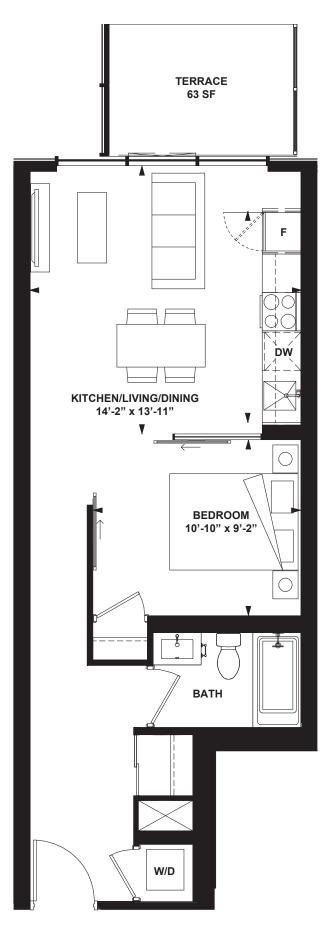

6th FLOOR

, 🖤

1 Bedroom + Study

INTERIOR: 573 SF

а на с на на на

100

All rights reserved. Buildings and views not to scale. Some features and finishes herein are upgrades or are for illustrative purposes only and may not be available. Furniture is displayed for illustration purposes only. Layout does not necessarily reflect the electrical plan for the suite. Suites are sold unfurnished. Balcony, terrace and façade variations may apply, contact a sales representative for further details. Illustrations are artist's concept only. Prices and specifications subject to change without notice. E. & O.E. February 2022.