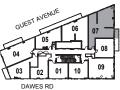

DAWES RD 6th FLOOR

-

96 96 96 Y 96 ( 96 96 96

1 Bedroom + Study

INTERIOR: 494 SF

All rights reserved. Buildings and views not to scale. Some features and finishes herein are upgrades or are for illustrative purposes only and may not be available. Furniture is displayed for illustration purposes only. Layout does not necessarily reflect the electrical plan for the suite. Suites are sold unfurnished. Balcony, terrace and façade variations may apply, contact a sales representative for further details. Illustrations are artist's concept only. Prices and specifications subject to change without notice. E. & O.E. February 2022.

DAWES RD