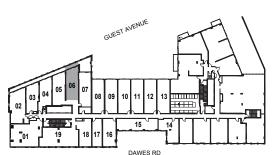

3rd FLOOR

... ()) ()) ()) ()

------

96 96 96 1 96 7 96 96 96

1 Bedroom

INTERIOR: 524 SF

All rights reserved. Buildings and views not to scale. Some features and finishes herein are upgrades or are for illustrative purposes only and may not be available. Furniture is displayed for illustration purposes only. Layout does not necessarily reflect the electrical plan for the suite. Suites are sold unfurnished. Balcony, terrace and façade variations may apply, contact a sales representative for further details. Illustrations are artist's concept only. Prices and specifications subject to change without notice. E. & O.E. February 2022.