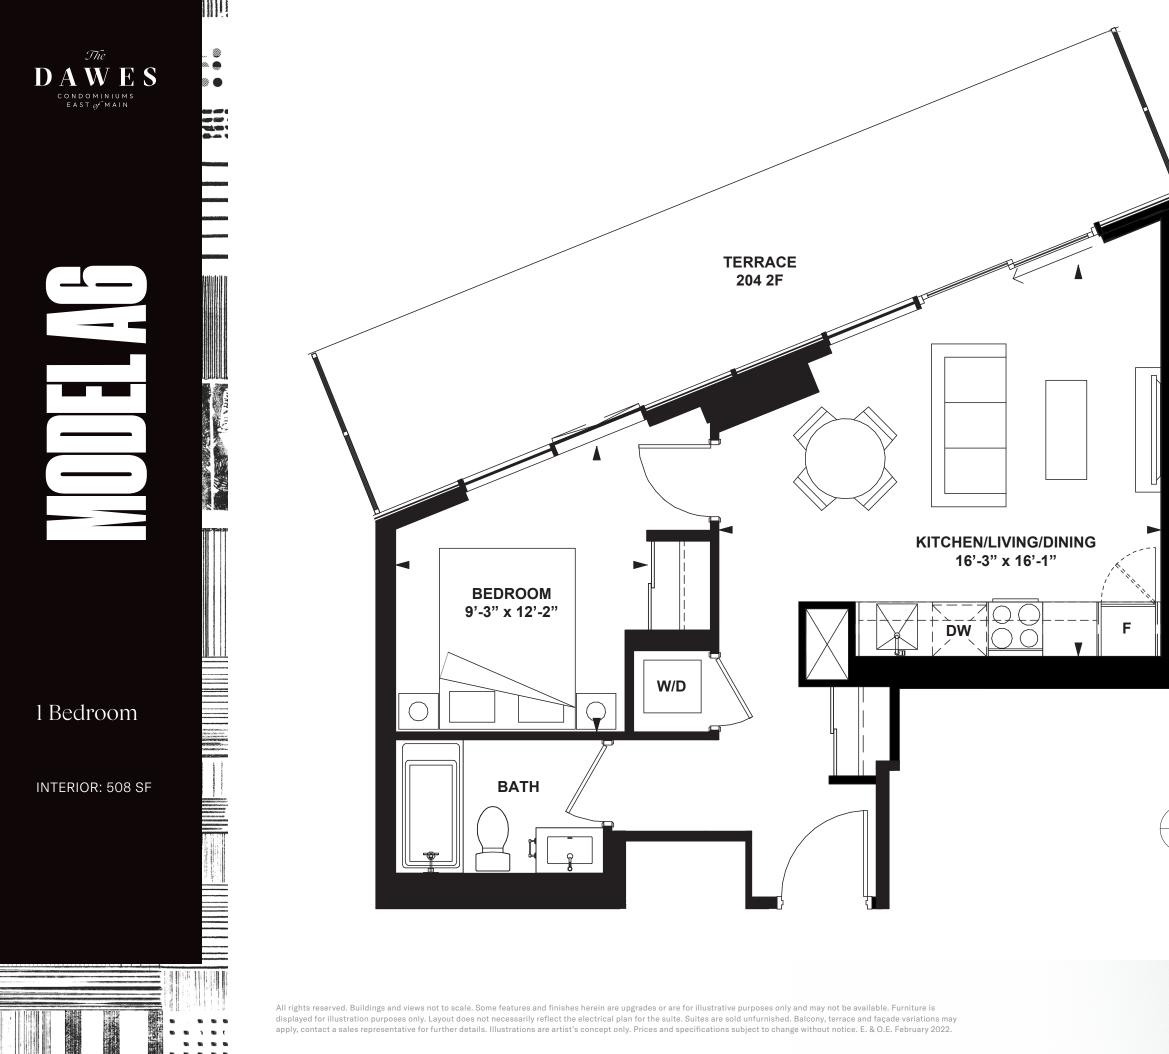

## 1 Bedroom

INTERIOR: 497 SF

All rights reserved. Buildings and views not to scale. Some features and finishes herein are upgrades or are for illustrative purposes only and may not be available. Furniture is displayed for illustration purposes only. Layout does not necessarily reflect the electrical plan for the suite. Suites are sold unfurnished. Balcony, terrace and façade variations may apply, contact a sales representative for further details. Illustrations are artist's concept only. Prices and specifications subject to change without notice. E. & O.E. February 2022.