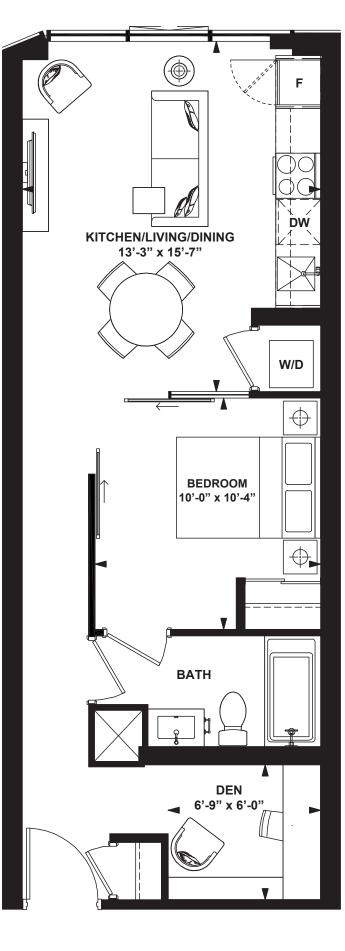

6th FLOOR

, 🖤

1 Bedroom + Study

INTERIOR: 573 SF

а на с на на на

100

All rights reserved. Buildings and views not to scale. Some features and finishes herein are upgrades or are for illustrative purposes only and may not be available. Furniture is displayed for illustration purposes only. Layout does not necessarily reflect the electrical plan for the suite. Suites are sold unfurnished. Balcony, terrace and façade variations may apply, contact a sales representative for further details. Illustrations are artist's concept only. Prices and specifications subject to change without notice. E. & O.E. February 2022.