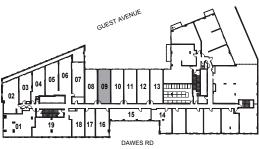

DAWES RD

26th-34th FLOOR

38th FLOOR

35th-37th FLOOR

09

.. 🖤

2 Bedroom

INTERIOR: 805 SF

09

25th FLOOR

26th-34th FLOOR

38th FLOOR

DAWES RD

DAWES RD

35th-37th FLOOR

All rights reserved. Buildings and views not to scale. Some features and finishes herein are upgrades or are for illustrative purposes only and may not be available. Furniture is displayed for illustration purposes only. Layout does not necessarily reflect the electrical plan for the suite. Suites are sold unfurnished. Balcony, terrace and façade variations may apply, contact a sales representative for further details. Illustrations are artist's concept only. Prices and specifications subject to change without notice. E. & O.E. February 2022.