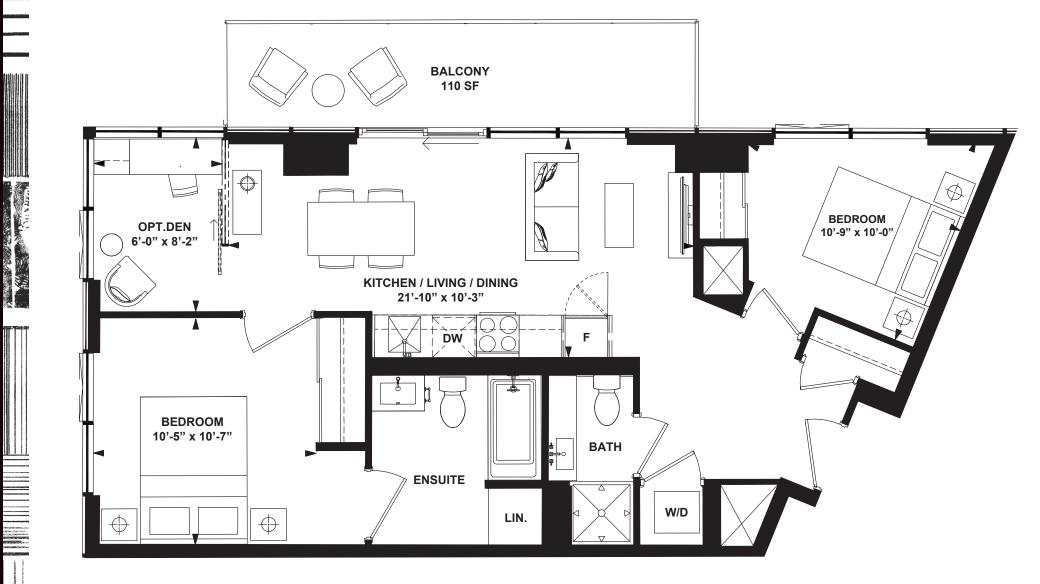

2 Bedroom + Opt. Den

INTERIOR: 775 SF

96 96 96 Y 96 ( 96 96 96

All rights reserved. Buildings and views not to scale. Some features and finishes herein are upgrades or are for illustrative purposes only and may not be available. Furniture is displayed for illustration purposes only. Layout does not necessarily reflect the electrical plan for the suite. Suites are sold unfurnished. Balcony, terrace and façade variations may apply, contact a sales representative for further details. Illustrations are artist's concept only. Prices and specifications subject to change without notice. E. & O.E. February 2022.