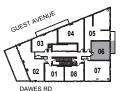

». **"** 

Den

1 86 C

DAWES RD

36th-37th FLOOR

.. W 

1 Bedroom + Den

INTERIOR: 582 SF