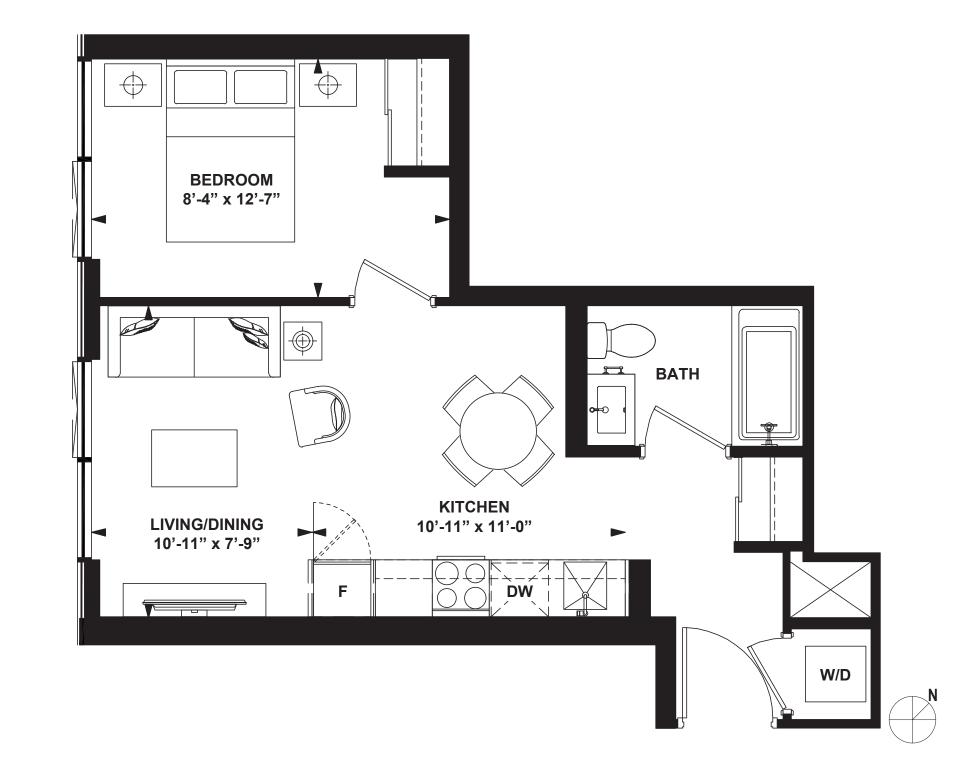

## 1 Bedroom

INTERIOR: 497 SF

All rights reserved. Buildings and views not to scale. Some features and finishes herein are upgrades or are for illustrative purposes only and may not be available. Furniture is displayed for illustration purposes only. Layout does not necessarily reflect the electrical plan for the suite. Suites are sold unfurnished. Balcony, terrace and façade variations may apply, contact a sales representative for further details. Illustrations are artist's concept only. Prices and specifications subject to change without notice. E. & O.E. February 2022.