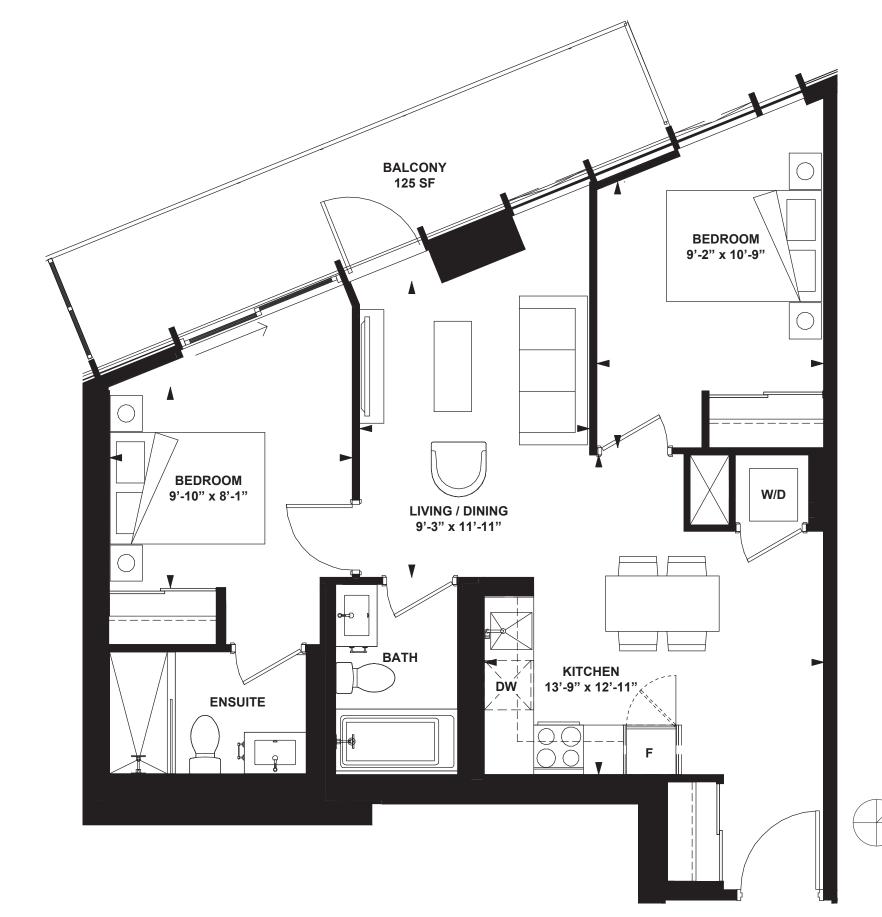

5th FLOOR

.. 🖤

2 Bedroom

INTERIOR: 786 SF

ter. Aniteri

. . . у ев с ев ев ев

All rights reserved. Buildings and views not to scale. Some features and finishes herein are upgrades or are for illustrative purposes only and may not be available. Furniture is displayed for illustration purposes only. Layout does not necessarily reflect the electrical plan for the suite. Suites are sold unfurnished. Balcony, terrace and façade variations may apply, contact a sales representative for further details. Illustrations are artist's concept only. Prices and specifications subject to change without notice. E. & O.E. February 2022.