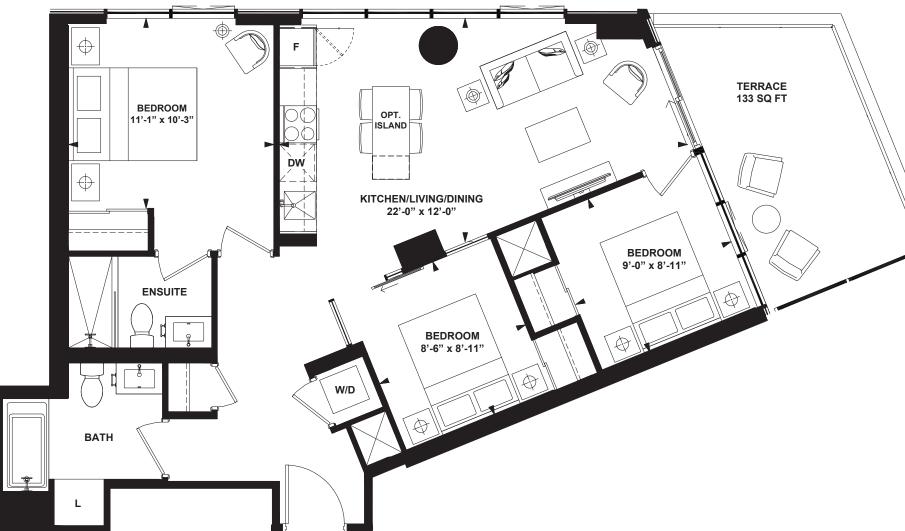

3 Bedroom + Den

INTERIOR: 1,003 SF

ter. Aniteri

All rights reserved. Buildings and views not to scale. Some features and finishes herein are upgrades or are for illustrative purposes only and may not be available. Furniture is displayed for illustration purposes only. Layout does not necessarily reflect the electrical plan for the suite. Suites are sold unfurnished. Balcony, terrace and façade variations may apply, contact a sales representative for further details. Illustrations are artist's concept only. Prices and specifications subject to change without notice. E. & O.E. February 2022.

------

ан ан ан 1 ан с

10

3 Bedroom + Study

INTERIOR: 1,036 SF

All rights reserved. Buildings and views not to scale. Some features and finishes herein are upgrades or are for illustrative purposes only and may not be available. Furniture is displayed for illustration purposes only. Layout does not necessarily reflect the electrical plan for the suite. Suites are sold unfurnished. Balcony, terrace and façade variations may apply, contact a sales representative for further details. Illustrations are artist's concept only. Prices and specifications subject to change without notice. E. & O.E. February 2022.