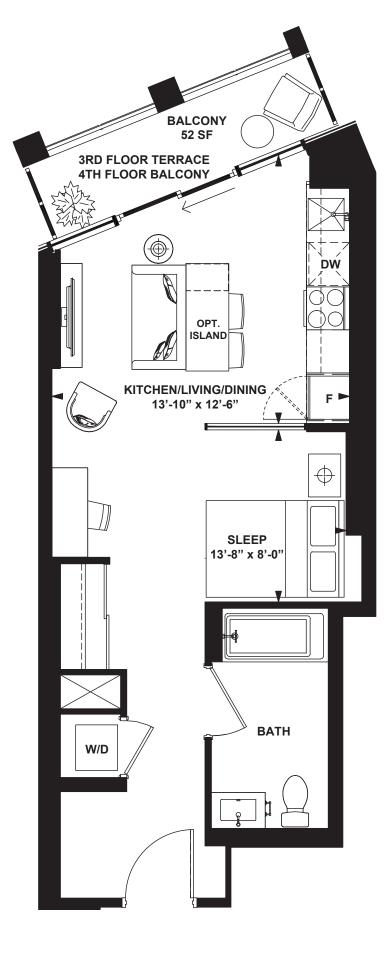

s concept only. Prices and specifications subject to change without notice. E. & O.E. February 2022.







... ()) ()) ()) ())

2 Bedroom + Den

INTERIOR: 759 SF

-

. . .

ъ 1866 € 1866 1866 1866



All rights reserved. Buildings and views not to scale. Some features and finishes herein are upgrades or are for illustrative purposes only and may not be available. Furniture is displayed for illustration purposes only. Layout does not necessarily reflect the electrical plan for the suite. Suites are sold unfurnished. Balcony, terrace and façade variations may apply, contact a sales representative for further details. Illustrations are artist's concept only. Prices and specifications subject to change without notice. E. & O.E. February 2022.







Studio

INTERIOR: 475 SF

1 **18** (

100



All rights reserved. Buildings and views not to scale. Some features and finishes herein are upgrades or are for illustrative purposes only and may not be available. Furniture is displayed for illustration purposes only. Layout does not necessarily reflect the electrical plan for the suite. Suites are sold unfurnished. Balcony, terrace and façade variations may apply, contact a sales representative for further details. Illustrations are artist's concept only. Prices and specifications subject to change without notice. E. & O.E. February 2022.





4th FLOOR





All rights reserved. Buildings and views not to scale. Some features and finishes herein are upgrades or are for illustrative purposes only and may not be available. Furniture is displayed for illustration purposes only. Layout d