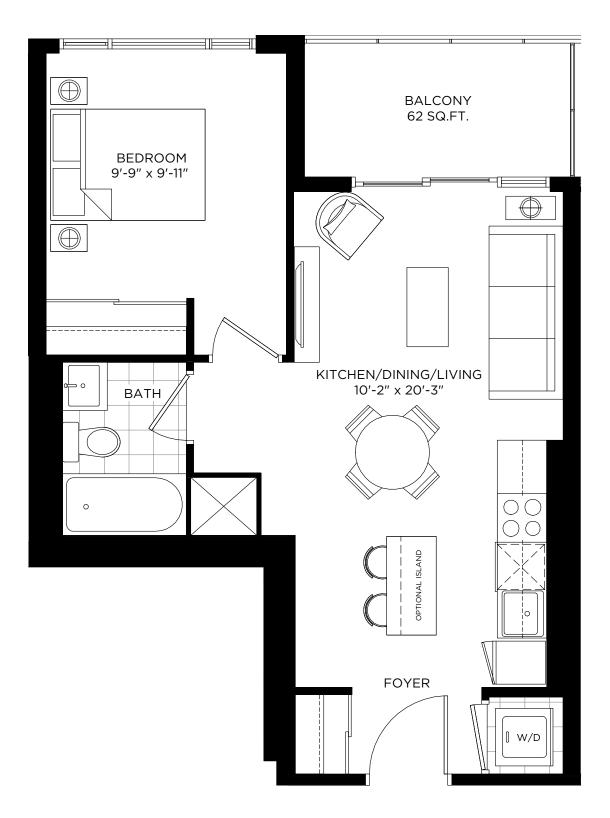

#### **BALCONY FOR DXE EAST:**326, 426 (86 SQ.FT.)

#### **BALCONY FOR DXE EAST:**

327, 427, 419 (62 SQ.FT.)

#### BALCONY FOR DXE EAST:

325, 425 (131 SQ.FT.)

#### **BALCONY FOR DXE EAST:**

421 (52 SQ.FT.)