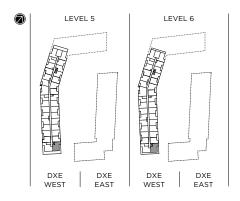

## DXE №1AA / 664 SQ.FT.

INDOOR: 604 SQ.FT. + OUTDOOR: 60 SQ.FT.

#### DXE №1A / 512 SQ.FT.

INDOOR: 426 SQ.FT. + OUTDOOR: 86 SQ.FT.

#### DXE №1BB / 946 SQ.FT.

INDOOR: 604 SQ.FT. + OUTDOOR: 342 SQ.FT.

#### DXE №1B / 512 SQ.FT.

INDOOR: 453 SQ.FT. + OUTDOOR: 59 SQ.FT.

TERRACE FOR DXE EAST: 323 (59 SQ.FT.) 218 (273 SQ.FT.) 205 (168 SQ.FT.)

BALCONY FOR DXE WEST: 216 (54 SQ.FT.)

## DXE №1CC / 712 SQ.FT.

INDOOR: 605 SQ.FT. + OUTDOOR: 107 SQ.FT.

BALCONY FOR DXE WEST: 433 (62 SQ.FT.)

TERRACE FOR DXE WEST: 333 (107 SQ.FT.)

#### DXE №1C / 514 SQ.FT.

INDOOR: 457 SQ.FT. + OUTDOOR: 57 SQ.FT.

BALCONY FOR DXE WEST: 1001, 1014, 1101, 1113, 1201, 1213, (62 SQ.FT.)

## DXE №1DD / 679 SQ.FT.

INDOOR: 638 SQ.FT. + OUTDOOR: 41 SQ.FT.

#### DXE №1D / 672 SQ.FT.

INDOOR: 468 SQ.FT. + OUTDOOR: 204 SQ.FT.

**BALCONY FOR DXE WEST:** 630, 716, 816 (109 SQ.FT.)

## DXE №1EE / 695 SQ.FT.

INDOOR: 645 SQ.FT. + OUTDOOR: 50 SQ.FT.

# **BALCONY FOR DXE WEST:** 1009, 1108, 1208 (62 SQ.FT.)

#### DXE №1E / 530 SQ.FT.

INDOOR: 477 SQ.FT. + OUTDOOR: 53 SQ.FT.