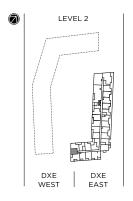

## DXE №1CC / 712 SQ.FT.

INDOOR: 605 SQ.FT. + OUTDOOR: 107 SQ.FT.

BALCONY FOR DXE WEST: 433 (62 SQ.FT.)

TERRACE FOR DXE WEST: 333 (107 SQ.FT.)









#### DXE №1C / 514 SQ.FT.

INDOOR: 457 SQ.FT. + OUTDOOR: 57 SQ.FT.

BALCONY FOR DXE WEST: 1001, 1014, 1101, 1113, 1201, 1213, (62 SQ.FT.)











## DXE №1DD / 679 SQ.FT.

INDOOR: 638 SQ.FT. + OUTDOOR: 41 SQ.FT.









#### DXE №1D / 672 SQ.FT.

INDOOR: 468 SQ.FT. + OUTDOOR: 204 SQ.FT.



**BALCONY FOR DXE WEST:** 630, 716, 816 (109 SQ.FT.)









## DXE №1EE / 695 SQ.FT.

INDOOR: 645 SQ.FT. + OUTDOOR: 50 SQ.FT.

# **BALCONY FOR DXE WEST:** 1009, 1108, 1208 (62 SQ.FT.)











#### DXE №1E / 530 SQ.FT.

INDOOR: 477 SQ.FT. + OUTDOOR: 53 SQ.FT.









#### DXE №1F / 570 SQ.FT.

INDOOR: 506 SQ.FT. + OUTDOOR: 64 SQ.FT.











#### DXE №1G / 754 SQ.FT.

INDOOR: 527 SQ.FT. + OUTDOOR: 227 SQ.FT.











#### DXE №1H / 570 SQ.FT.

INDOOR: 508 SQ.FT. + OUTDOOR: 62 SQ.FT.











#### DXE №11 / 557 SQ.FT.

INDOOR: 513 SQ.FT. + OUTDOOR: 44 SQ.FT.











1 BEDROOM

#### DXE №1J / 574 SQ.FT.

INDOOR: 514 SQ.FT. + OUTDOOR: 60 SQ.FT.



TERRACE FOR DXE WEST: 213 (51 SQ.FT.)

BALCONY FOR DXE WEST: 232 (51 SQ.FT.)









#### DXE №1K / 631 SQ.FT.

INDOOR: 519 SQ.FT. + OUTDOOR: 112 SQ.FT.



BALCONY FOR DXE EAST: 420 (62 SQ.FT.)









#### DXE №1L / 582 SQ.FT.

INDOOR: 520 SQ.FT. + OUTDOOR: 62 SQ.FT.



TERRACE FOR DXE WEST: 201 (167 SQ.FT.)









1 BEDROOM

#### DXE №1M / 625 SQ.FT.

INDOOR: 526 SQ.FT. + OUTDOOR: 99 SQ.FT.



BALCONY FOR DXE WEST: 314, 414 (122 SQ.FT.)









#### DXE №1N / 601 S