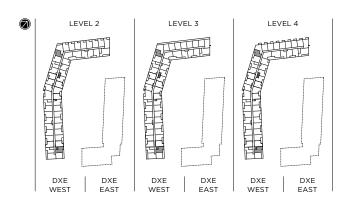

## DXE №1AA / 664 SQ.FT.

INDOOR: 604 SQ.FT. + OUTDOOR: 60 SQ.FT.

#### DXE №1A / 512 SQ.FT.

INDOOR: 426 SQ.FT. + OUTDOOR: 86 SQ.FT.

#### DXE №1BB / 946 SQ.FT.

INDOOR: 604 SQ.FT. + OUTDOOR: 342 SQ.FT.

#### DXE №1B / 512 SQ.FT.

INDOOR: 453 SQ.FT. + OUTDOOR: 59 SQ.FT.

TERRACE FOR DXE EAST: 323 (59 SQ.FT.) 218 (273 SQ.FT.) 205 (168 SQ.FT.)

BALCONY FOR DXE WEST: 216 (54 SQ.FT.)

## DXE №1CC / 712 SQ.FT.

INDOOR: 605 SQ.FT. + OUTDOOR: 107 SQ.FT.

BALCONY FOR DXE WEST: 433 (62 SQ.FT.)

TERRACE FOR DXE WEST: 333 (107 SQ.FT.)

#### DXE №1C / 514 SQ.FT.

INDOOR: 457 SQ.FT. + OUTDOOR: 57 SQ.FT.

BALCONY FOR DXE WEST: 1001, 1014, 1101, 1113, 1201, 1213, (62 SQ.FT.)

## DXE №1DD / 679 SQ.FT.

INDOOR: 638 SQ.FT. + OUTDOOR: 41 SQ.FT.

#### DXE №1D / 672 SQ.FT.

INDOOR: 468 SQ.FT. + OUTDOOR: 204 SQ.FT.

**BALCONY FOR DXE WEST:** 630, 716, 816 (109 SQ.FT.)

## DXE №1EE / 695 SQ.FT.

INDOOR: 645 SQ.FT. + OUTDOOR: 50 SQ.FT.

#### DXE №1E / 530 SQ.FT.

INDOOR: 477 SQ.FT. + OUTDOOR: 53 SQ.FT.