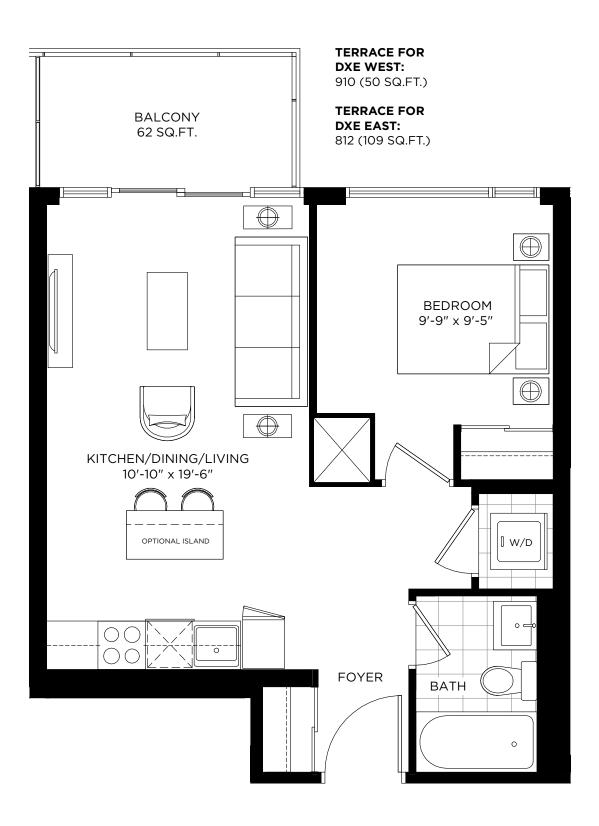

#### DXE №1D / 672 SQ.FT.

INDOOR: 468 SQ.FT. + OUTDOOR: 204 SQ.FT.

**BALCONY FOR DXE WEST:** 630, 716, 816 (109 SQ.FT.)

#### DXE №1K / 631 SQ.FT.

INDOOR: 519 SQ.FT. + OUTDOOR: 112 SQ.FT.

BALCONY FOR DXE EAST: 420 (62 SQ.FT.)