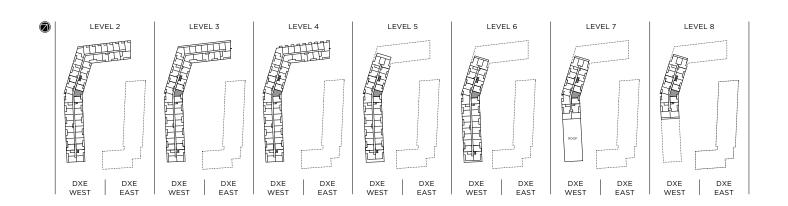

FT.)











1 BEDROOM

#### DXE №1A / 512 SQ.FT.

INDOOR: 426 SQ.FT. + OUTDOOR: 86 SQ.FT.

#### **BALCONY FOR DXE EAST:**326, 426 (86 SQ.FT.)











#### DXE №1BB / 946 SQ.FT.

INDOOR: 604 SQ.FT. + OUTDOOR: 342 SQ.FT.











#### DXE №1B / 512 SQ.FT.

INDOOR: 453 SQ.FT. + OUTDOOR: 59 SQ.FT.

TERRACE FOR DXE EAST: 323 (59 SQ.FT.) 218 (273 SQ.FT.) 205 (168 SQ.FT.)

BALCONY FOR DXE WEST: 216 (54 SQ.FT.)











## DXE №1CC / 712 SQ.FT.

INDOOR: 605 SQ.FT. + OUTDOOR: 107 SQ.FT.

BALCONY FOR DXE WEST: 433 (62 SQ.FT.)

TERRACE FOR DXE WEST: 333 (107 SQ.FT.)









#### DXE №1C / 514 SQ.FT.

INDOOR: 457 SQ.FT. + OUTDOOR: 57 SQ.FT.

BALCONY FOR DXE WEST: 1001, 1014, 1101, 1113, 1201, 1213, (62 SQ.FT.)











## DXE №1DD / 679 SQ.FT.

INDOOR: 638 SQ.FT. + OUTDOOR: 41 SQ.FT.









#### DXE №1D / 672 SQ.FT.

INDOOR: 468 SQ.FT. + OUTDOOR: 204 SQ.FT.



**BALCONY FOR DXE WEST:** 630, 716, 816 (109 SQ.FT.)









## DXE №1EE / 695 SQ.FT.

INDOOR: 645 SQ.FT. + OUTDOOR: 50 SQ.FT.

# **BALCONY FOR DXE WEST:** 1009, 1108, 1208 (62 SQ.FT.)











#### DXE №1E / 530 SQ.FT.

INDOOR: 477 SQ.FT. + OUTDOOR: 53 SQ.FT.









#### DXE №1F / 570 SQ.FT.

INDOOR: 506 SQ.FT. + OUTDOOR: 64 SQ.FT.











#### DXE №1G / 754 SQ.FT.

INDOOR: 527 SQ.FT. + OUTDOOR: 227 SQ.FT.











#### DXE №1H / 570 SQ.FT.

INDOOR: 508 SQ.FT. + OUTDOOR: 62 SQ.FT.











#### DXE №11 / 557 SQ.FT.

INDOOR: 513 SQ.FT. + OUTDOOR: 44 SQ.FT.











1 BEDROOM

#### DXE №1J / 574 SQ.FT.

INDOOR: 514 SQ.FT. + OUTDOOR: 60 SQ.FT.



TERRACE FOR DXE WEST: 213 (51 SQ.FT.)

BALCONY FOR DXE W