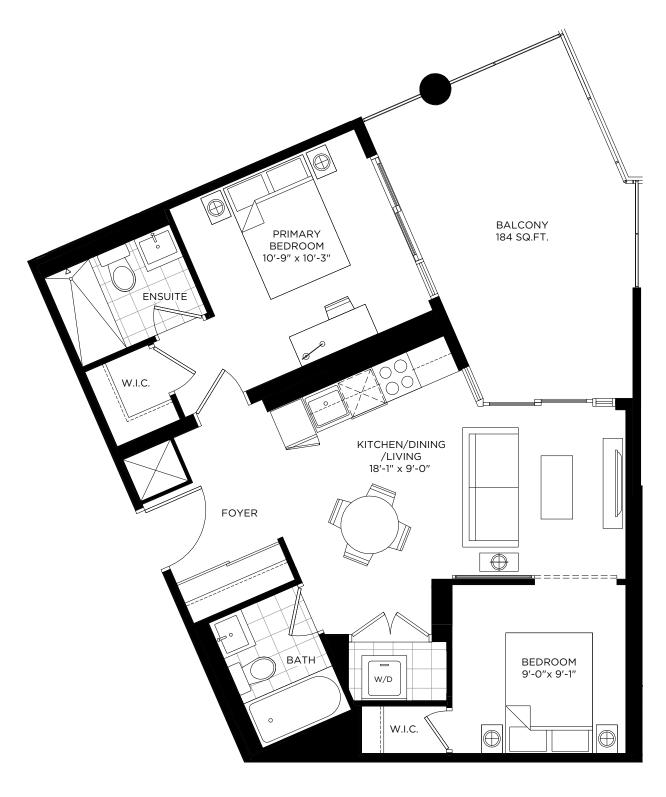

## DXE №1AA / 664 SQ.FT.

INDOOR: 604 SQ.FT. + OUTDOOR: 60 SQ.FT.

#### DXE №1A / 512 SQ.FT.

INDOOR: 426 SQ.FT. + OUTDOOR: 86 SQ.FT.

#### DXE №1BB / 946 SQ.FT.

INDOOR: 604 SQ.FT. + OUTDOOR: 342 SQ.FT.

#### DXE №1B / 512 SQ.FT.

INDOOR: 453 SQ.FT. + OUTDOOR: 59 SQ.FT.

TERRACE FOR DXE EAST: 323 (59 SQ.FT.) 218 (273 SQ.FT.) 205 (168 SQ.FT.)

BALCONY FOR DXE WEST: 216 (54 SQ.FT.)

## DXE №1CC / 712 SQ.FT.

INDOOR: 605 SQ.FT. + OUTDOOR: 107 SQ.FT.

BALCONY FOR DXE WEST: 433 (62 SQ.FT.)

TERRACE FOR DXE WEST: 333 (107 SQ.FT.)

#### DXE №1C / 514 SQ.FT.

INDOOR: 457 SQ.FT. + OUTDOOR: 57 SQ.FT.

BALCONY FOR DXE WEST: 1001, 1014, 1101, 1113, 1201, 1213, (62 SQ.FT.)

## DXE №1DD / 679 SQ.FT.

INDOOR: 638 SQ.FT. + OUTDOOR: 41 SQ.FT.

#### DXE №1D / 672 SQ.FT.

INDOOR: 468 SQ.FT. + OUTDOOR: 204 SQ.FT.

**BALCONY FOR DXE WEST:** 630, 716, 816 (109 SQ.FT.)

## DXE №1EE / 695 SQ.FT.

INDOOR: 645 SQ.FT. + OUTDOOR: 50 SQ.FT.

#### DXE №1E / 530 SQ.FT.

INDOOR: 477 SQ.FT. + OUTDOOR: 53 SQ.FT.