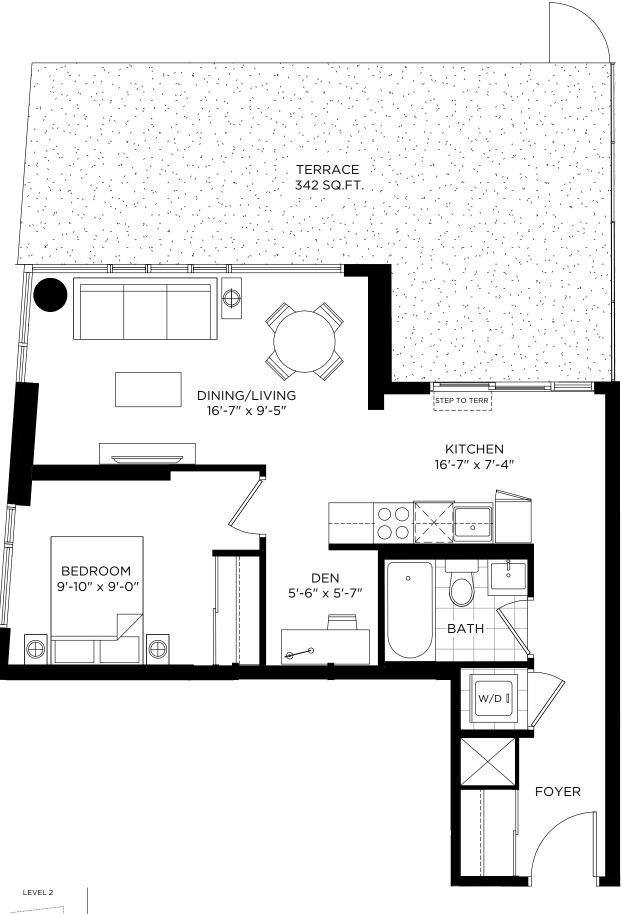

## DXE №1AA / 664 SQ.FT.

INDOOR: 604 SQ.FT. + OUTDOOR: 60 SQ.FT.

#### TERRACE FOR DXE WEST:

341 (130 SQ.FT.)











1 BEDROOM

#### DXE №1A / 512 SQ.FT.

INDOOR: 426 SQ.FT. + OUTDOOR: 86 SQ.FT.

#### **BALCONY FOR DXE EAST:**326, 426 (86 SQ.FT.)











#### DXE №1BB / 946 SQ.FT.

INDOOR: 604 SQ.FT. + OUTDOOR: 342 SQ.FT.











#### DXE №1B / 512 SQ.FT.

INDOOR: 453 SQ.FT. + OUTDOOR: 59 SQ.FT.

TERRACE FOR DXE EAST: 323 (59 SQ.FT.) 218 (273 SQ.FT.) 205 (168 SQ.FT.)

BALCONY FOR DXE WEST: 216 (54 SQ.FT.)











## DXE №1CC / 712 SQ.FT.

INDOOR: 605 SQ.FT. + OUTDOOR: 107 SQ.FT.

BALCONY FOR DXE WEST: 433 (62 SQ.FT.)

TERRACE FOR DXE WEST: 333 (107 SQ.FT.)









#### DXE №1C / 514 SQ.FT.

INDOOR: 457 SQ.FT. + OUTDOOR: 57 SQ.FT.

BALCONY FOR DXE WEST: 1001, 1014, 1101, 1113, 1201, 1213, (62 SQ.FT.)











## DXE №1DD / 679 SQ.FT.

INDOOR: 638 SQ.FT. + OUTDOOR: 41 SQ.FT.









#### DXE №1D / 672 SQ.FT.

INDOOR: 468 SQ.FT. + OUTDOOR: 204 SQ.FT.



**BALCONY FOR DXE WEST:** 630, 716, 816 (109 SQ.FT.)









## DXE №1EE / 695 SQ.FT.

INDOOR: 645 SQ.FT. + OUTDOOR: 50 SQ.FT.

# **BALCONY FOR DXE W