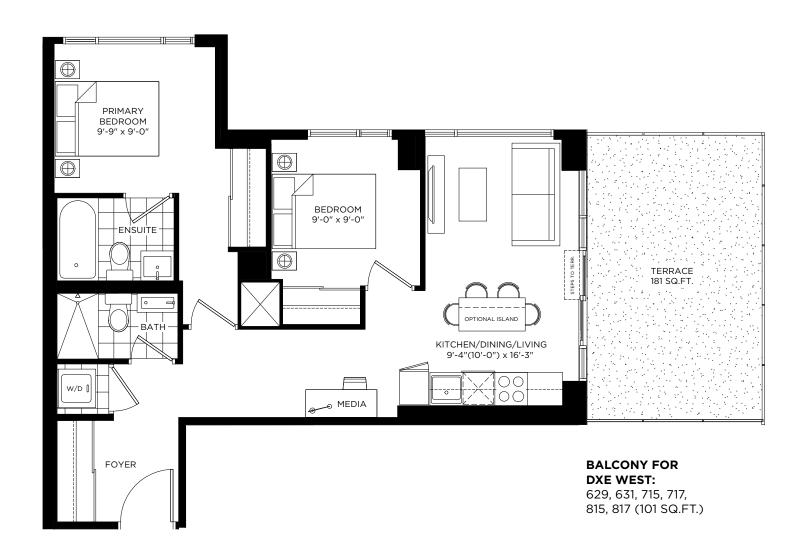

#### DXE №1D / 672 SQ.FT.

INDOOR: 468 SQ.FT. + OUTDOOR: 204 SQ.FT.

**BALCONY FOR DXE WEST:** 630, 716, 816 (109 SQ.FT.)