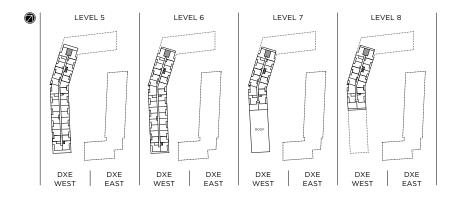

26 (86 SQ.FT.)











#### DXE №1BB / 946 SQ.FT.

INDOOR: 604 SQ.FT. + OUTDOOR: 342 SQ.FT.











#### DXE №1B / 512 SQ.FT.

INDOOR: 453 SQ.FT. + OUTDOOR: 59 SQ.FT.

TERRACE FOR DXE EAST: 323 (59 SQ.FT.) 218 (273 SQ.FT.) 205 (168 SQ.FT.)

BALCONY FOR DXE WEST: 216 (54 SQ.FT.)











## DXE №1CC / 712 SQ.FT.

INDOOR: 605 SQ.FT. + OUTDOOR: 107 SQ.FT.

BALCONY FOR DXE WEST: 433 (62 SQ.FT.)

TERRACE FOR DXE WEST: 333 (107 SQ.FT.)









#### DXE №1C / 514 SQ.FT.

INDOOR: 457 SQ.FT. + OUTDOOR: 57 SQ.FT.

BALCONY FOR DXE WEST: 1001, 1014, 1101, 1113, 1201, 1213, (62 SQ.FT.)











## DXE №1DD / 679 SQ.FT.

INDOOR: 638 SQ.FT. + OUTDOOR: 41 SQ.FT.









#### DXE №1D / 672 SQ.FT.

INDOOR: 468 SQ.FT. + OUTDOOR: 204 SQ.FT.



**BALCONY FOR DXE WEST:** 630, 716, 816 (109 SQ.FT.)









## DXE №1EE / 695 SQ.FT.

INDOOR: 645 SQ.FT. + OUTDOOR: 50 SQ.FT.

# **BALCONY FOR DXE WEST:** 1009, 1108, 1208 (62 SQ.FT.)











#### DXE №1E / 530 SQ.FT.

INDOOR: 477 SQ.FT. + OUTDOOR: 53 SQ.FT.









#### DXE №1F / 570 SQ.FT.

INDOOR: 506 SQ.FT. + OUTDOOR: 64 SQ.FT.











#### DXE №1G / 754 SQ.FT.

INDOOR: 527 SQ.FT. + OUTDOOR: 227 SQ.FT.











#### DXE №1H / 570 SQ.FT.

INDOOR: 508 SQ.FT. + OUTDOOR: 62 SQ.FT.











#### DXE №11 / 557 SQ.FT.

INDOOR: 513 SQ.FT. + OUTDOOR: 44 SQ.FT.











1 BEDROOM

#### DXE №1J / 574 SQ.FT.

INDOOR: 514 SQ.FT. + OUTDOOR: 60 SQ.FT.



TERRACE FOR DXE WEST: 213 (51 SQ.FT.)

BALCONY FOR DXE WEST: 232 (51 SQ.FT.)









#### DXE №1K / 631 SQ.FT.

INDOOR: 519 SQ.FT. + OUTDOOR: 112 SQ.FT.



BALCONY FOR DXE EAST: 420 (62