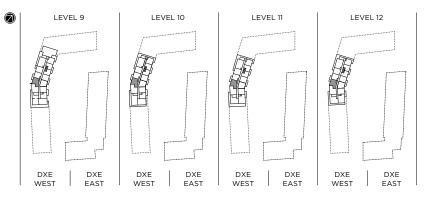

#### DXE №1C / 514 SQ.FT.

INDOOR: 457 SQ.FT. + OUTDOOR: 57 SQ.FT.

BALCONY FOR DXE WEST: 1001, 1014, 1101, 1113, 1201, 1213, (62 SQ.FT.)