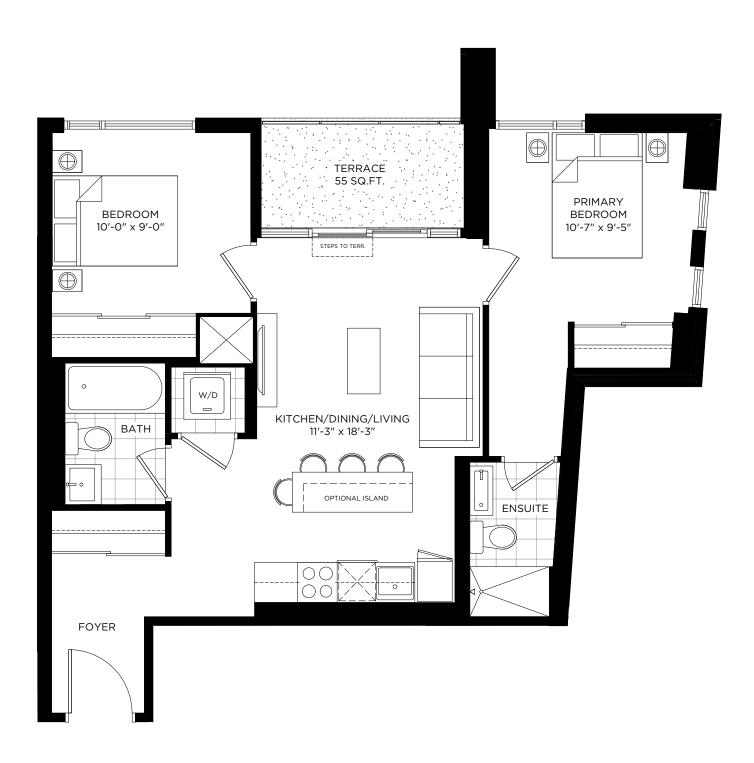

#### TERRACE FOR DXE WEST:

341 (130 SQ.FT.)

1 BEDROOM

#### DXE №1B / 512 SQ.FT.

INDOOR: 453 SQ.FT. + OUTDOOR: 59 SQ.FT.

TERRACE FOR DXE EAST: 323 (59 SQ.FT.) 218 (273 SQ.FT.) 205 (168 SQ.FT.)

BALCONY FOR DXE WEST: 216 (54 SQ.FT.)