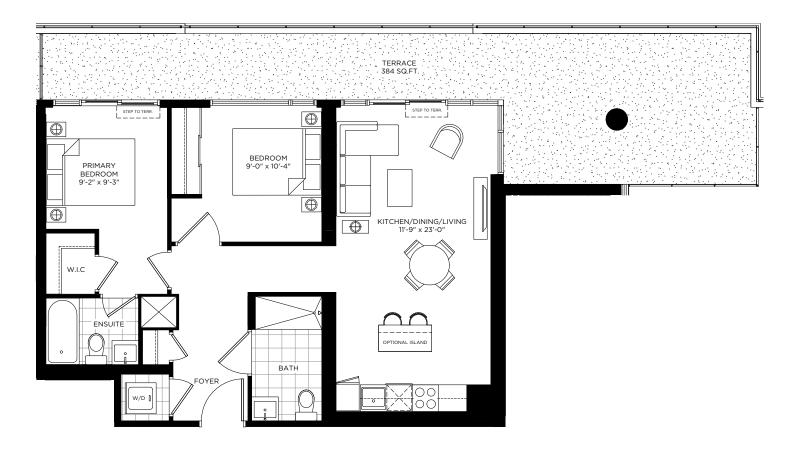

#### DXE №10 / 602 SQ.FT.

INDOOR: 540 SQ.FT. + OUTDOOR: 62 SQ.FT.

TERRACE FOR DXE EAST: 206 (166 SQ.FT.)

TERRACE FOR DXE WEST: 205 (274 SQ.FT.)