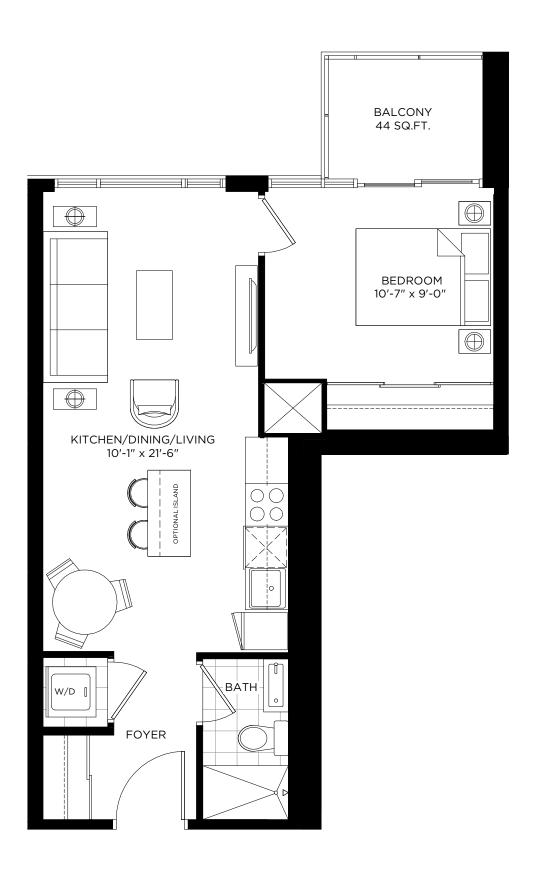

CONY FOR DXE WEST: 1001, 1014, 1101, 1113, 1201, 1213, (62 SQ.FT.)











## DXE №1DD / 679 SQ.FT.

INDOOR: 638 SQ.FT. + OUTDOOR: 41 SQ.FT.









#### DXE №1D / 672 SQ.FT.

INDOOR: 468 SQ.FT. + OUTDOOR: 204 SQ.FT.



**BALCONY FOR DXE WEST:** 630, 716, 816 (109 SQ.FT.)









## DXE №1EE / 695 SQ.FT.

INDOOR: 645 SQ.FT. + OUTDOOR: 50 SQ.FT.

# **BALCONY FOR DXE WEST:** 1009, 1108, 1208 (62 SQ.FT.)











#### DXE №1E / 530 SQ.FT.

INDOOR: 477 SQ.FT. + OUTDOOR: 53 SQ.FT.









#### DXE №1F / 570 SQ.FT.

INDOOR: 506 SQ.FT. + OUTDOOR: 64 SQ.FT.











#### DXE №1G / 754 SQ.FT.

INDOOR: 527 SQ.FT. + OUTDOOR: 227 SQ.FT.











#### DXE №1H / 570 SQ.FT.

INDOOR: 508 SQ.FT. + OUTDOOR: 62 SQ.FT.











#### DXE №11 / 557 SQ.FT.

INDOOR: 513 SQ.FT. + OUTDOOR: 44 SQ.FT.











1 BEDROOM

#### DXE №1J / 574 SQ.FT.

INDOOR: 514 SQ.FT. + OUTDOOR: 60 SQ.FT.



TERRACE FOR DXE WEST: 213 (51 SQ.FT.)

BALCONY FOR DXE WEST: 232 (51 SQ.FT.)









#### DXE №1K / 631 SQ.FT.

INDOOR: 519 SQ.FT. + OUTDOOR: 112 SQ.FT.



BALCONY FOR DXE EAST: 420 (62 SQ.FT.)









#### DXE №1L / 582 SQ.FT.

INDOOR: 520 SQ.FT. + OUTDOOR: 62 SQ.FT.



TERRACE FOR DXE WEST: 201 (167 SQ.FT.)









1 BEDROOM

#### DXE №1M / 625 SQ.FT.

INDOOR: 526 SQ.FT. + OUTDOOR: 99 SQ.FT.



BALCONY FOR DXE WEST: 314, 414 (122 SQ.FT.)









#### DXE №1N / 601 SQ.FT.

INDOOR: 539 SQ.FT. + OUTDOOR: 62 SQ.FT.



#### **TERRACE FOR DXE EAST:**

809 (126 SQ.FT.) 802, 806, 807 (50 SQ.FT.) 319 (110 SQ.FT.)

222 (332 SQ.FT.)

#### **TERRACE FOR DXE WEST:**

902, 904, 911 (50 SQ.FT.) 334 TO 340 (12