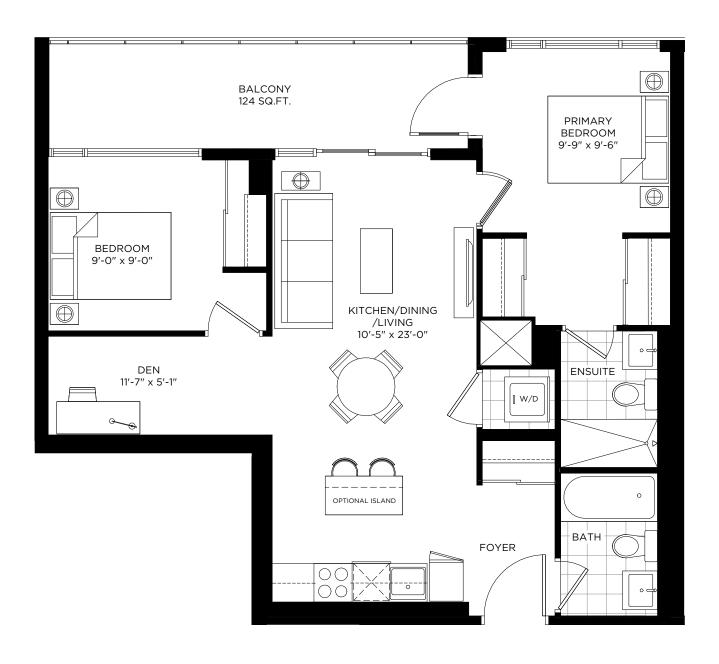

NDOOR: 582 SQ.FT. + OUTDOOR: 62 SQ.FT.



TERRACE FOR DXE EAST: 208 (167 SQ.FT.)

TERRACE FOR DXE WEST: 238 (274 SQ.FT.)









# DXE Nº1V / 704 SQ.FT.

INDOOR: 572 SQ.FT. + OUTDOOR: 132 SQ.FT.

#### BALCONY FOR DXE EAST:

325, 425 (131 SQ.FT.)









#### DXE №1W / 650 SQ.FT.

INDOOR: 588 SQ.FT. + OUTDOOR: 62 SQ.FT.











## DXE №1X / 728 SQ.FT.

INDOOR: 610 SQ.FT. + OUTDOOR: 118 SQ.FT.



BALCONY FOR DXE WEST: 215 (103 SQ.FT.)









#### DXE №1Y / 662 SQ.FT.

INDOOR: 600 SQ.FT. + OUTDOOR: 62 SQ.FT.



BALCONIES & TERRACES RANGE FROM: 52 SQ.FT. TO 273 SQ.FT.









#### DXE №1Z / 659 SQ.FT.

INDOOR: 600 SQ.FT. + OUTDOOR: 59 SQ.FT.



BALCONIES TERRACES & PATIOS RANGE FROM: 54 SQ.FT. TO 273 SQ.FT.









#### DXE №2BB / 909 SQ.FT.

INDOOR: 785 SQ.FT. + OUTDOOR: 124 SQ.FT.











## DXE №2CC / 1233 SQ.FT.

INDOOR: 849 SQ.FT. + OUTDOOR: 384 SQ.FT.

#### BALCONY FOR DXE WEST:

1012, 1111, 1211 (366 SQ.FT.)











#### DXE №2C / 909 SQ.FT.

INDOOR: 659 SQ.FT. + OUTDOOR: 250 SQ.FT.

#### **BALCONY FOR DXE EAST:**

421 (52 SQ.FT.)











## DXE №2E / 753 SQ.FT.

INDOOR: 696 SQ.FT. + OUTDOOR: 57 SQ.FT.

**BALCONY FOR DXE WEST:**1008, 1107, 1207
(62 SQ.FT.)











#### DXE №2FF / 1027 SQ.FT.

INDOOR: 895 SQ.FT. + OUTDOOR: 132 SQ.FT.

#### BALCONY FOR DXE WEST:

225, 325, 425, 523, 623, 709, 809 (67 SQ.FT.)









## DXE №2GG / 1192 SQ.FT.

INDOOR: 975 SQ.FT. + OUTDOOR: 217 SQ.FT.











# DXE №2G / 801 SQ.FT.

INDOOR: 679 SQ.FT. + OUTDOOR: 122 SQ.FT.











## DXE №2H / 866 SQ.FT.

INDOOR: 682 SQ.FT. + OUTDOOR: 184 SQ.FT.



TERRACE FOR DXE