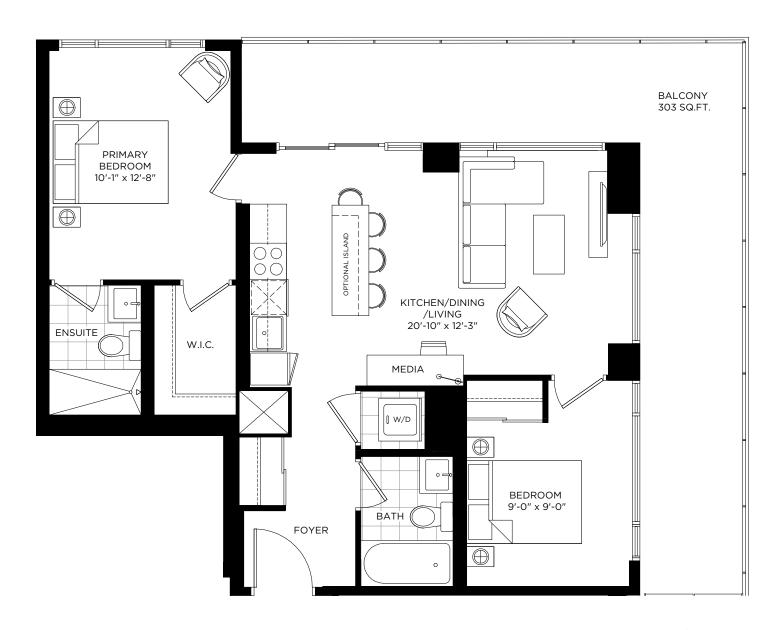

## DXE №2E / 753 SQ.FT.

INDOOR: 696 SQ.FT. + OUTDOOR: 57 SQ.FT.

**BALCONY FOR DXE WEST:**1008, 1107, 1207
(62 SQ.FT.)