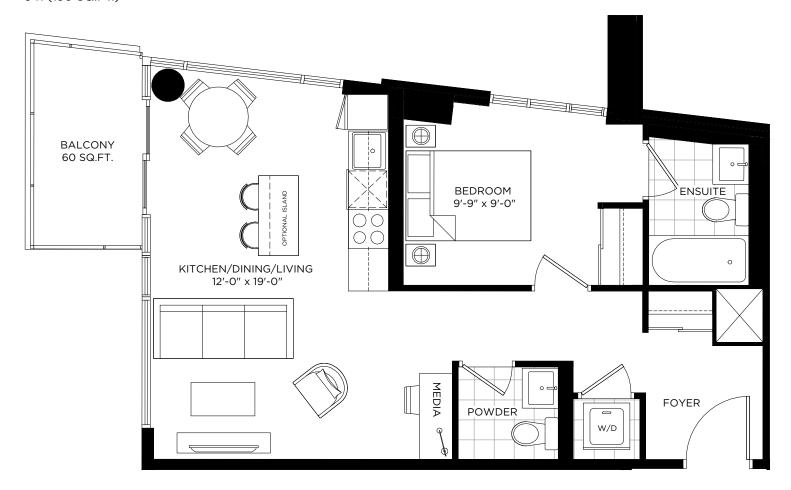

## DXE №1AA / 664 SQ.FT.

INDOOR: 604 SQ.FT. + OUTDOOR: 60 SQ.FT.

#### TERRACE FOR DXE WEST:

341 (130 SQ.FT.)

1 BEDROOM