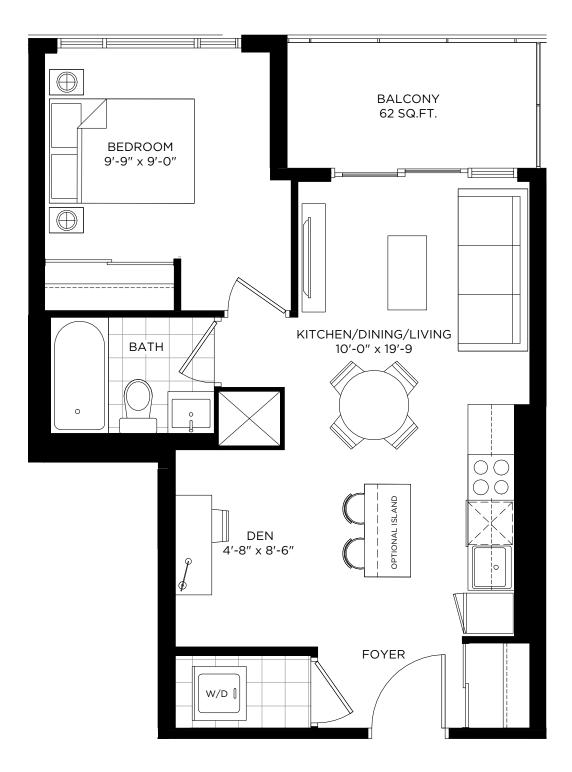

SQ.FT.

INDOOR: 519 SQ.FT. + OUTDOOR: 112 SQ.FT.



BALCONY FOR DXE EAST: 420 (62 SQ.FT.)









#### DXE №1L / 582 SQ.FT.

INDOOR: 520 SQ.FT. + OUTDOOR: 62 SQ.FT.



TERRACE FOR DXE WEST: 201 (167 SQ.FT.)









1 BEDROOM

#### DXE №1M / 625 SQ.FT.

INDOOR: 526 SQ.FT. + OUTDOOR: 99 SQ.FT.



BALCONY FOR DXE WEST: 314, 414 (122 SQ.FT.)









#### DXE №1N / 601 SQ.FT.

INDOOR: 539 SQ.FT. + OUTDOOR: 62 SQ.FT.



#### **TERRACE FOR DXE EAST:**

809 (126 SQ.FT.) 802, 806, 807 (50 SQ.FT.) 319 (110 SQ.FT.)

222 (332 SQ.FT.)

#### **TERRACE FOR DXE WEST:**

902, 904, 911 (50 SQ.FT.) 334 TO 340 (121 SQ.FT.)

#### **BALCONY FOR DXE EAST:**

327, 427, 419 (62 SQ.FT.)

#### **PATIO FOR DXE WEST:**

103 (121 SQ.FT.)











#### DXE №10 / 602 SQ.FT.

INDOOR: 540 SQ.FT. + OUTDOOR: 62 SQ.FT.



TERRACE FOR DXE EAST: 206 (166 SQ.FT.)

TERRACE FOR DXE WEST: 205 (274 SQ.FT.)









#### DXE №1P / 614 SQ.FT.

INDOOR: 568 SQ.FT. + OUTDOOR: 46 SQ.FT.











#### DXE №1Q / 632 SQ.FT.

INDOOR: 570 SQ.FT. + OUTDOOR: 62 SQ.FT.



TERRACE FOR DXE WEST:

239, 243 (273 SQ.FT.)

BALCONY FOR DXE WEST: 221 (54 SQ.FT.)

PATIO FOR DXE WEST:

105, 106 (62 SQ.FT.)







#### DXE №1R / 632 SQ.FT.

INDOOR: 570 SQ.FT. + OUTDOOR: 62 SQ.FT.



BALCONY FOR DXE EAST:

331 (54 SQ.FT.)

TERRACE FOR DXE EAST:

203 (158 SQ.FT.) 226 (245 SQ.FT.)









#### DXE №1S / 625 SQ.FT.

INDOOR: 575 SQ.FT. + OUTDOOR: 50 SQ.FT.











## DXE №1T / 633 SQ.FT.

INDOOR: 582 SQ.FT. + OUTDOOR: 51 SQ.FT.









#### DXE №1U / 644 SQ.FT.

INDOOR: 582 SQ.FT. + OUTDOOR: 62 SQ.FT.



TERRACE FOR DXE EAST: 208 (167