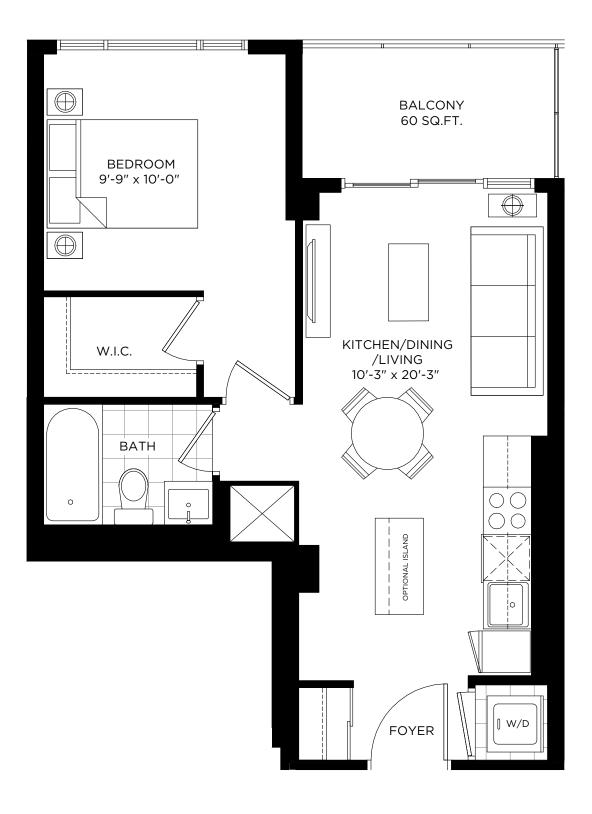

#### DXE №1B / 512 SQ.FT.

INDOOR: 453 SQ.FT. + OUTDOOR: 59 SQ.FT.

TERRACE FOR DXE EAST: 323 (59 SQ.FT.) 218 (273 SQ.FT.) 205 (168 SQ.FT.)

BALCONY FOR DXE WEST: 216 (54 SQ.FT.)