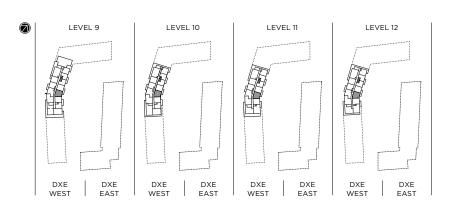

# **BALCONY FOR DXE EAST:**

327, 427, 419 (62 SQ.FT.)

#### **PATIO FOR DXE WEST:**

103 (121 SQ.FT.)











#### DXE №10 / 602 SQ.FT.

INDOOR: 540 SQ.FT. + OUTDOOR: 62 SQ.FT.



TERRACE FOR DXE EAST: 206 (166 SQ.FT.)

TERRACE FOR DXE WEST: 205 (274 SQ.FT.)









#### DXE №1P / 614 SQ.FT.

INDOOR: 568 SQ.FT. + OUTDOOR: 46 SQ.FT.











#### DXE №1Q / 632 SQ.FT.

INDOOR: 570 SQ.FT. + OUTDOOR: 62 SQ.FT.



TERRACE FOR DXE WEST:

239, 243 (273 SQ.FT.)

BALCONY FOR DXE WEST: 221 (54 SQ.FT.)

PATIO FOR DXE WEST:

105, 106 (62 SQ.FT.)







#### DXE №1R / 632 SQ.FT.

INDOOR: 570 SQ.FT. + OUTDOOR: 62 SQ.FT.



BALCONY FOR DXE EAST:

331 (54 SQ.FT.)

TERRACE FOR DXE EAST:

203 (158 SQ.FT.) 226 (245 SQ.FT.)









#### DXE №1S / 625 SQ.FT.

INDOOR: 575 SQ.FT. + OUTDOOR: 50 SQ.FT.











## DXE №1T / 633 SQ.FT.

INDOOR: 582 SQ.FT. + OUTDOOR: 51 SQ.FT.









#### DXE №1U / 644 SQ.FT.

INDOOR: 582 SQ.FT. + OUTDOOR: 62 SQ.FT.



TERRACE FOR DXE EAST: 208 (167 SQ.FT.)

TERRACE FOR DXE WEST: 238 (274 SQ.FT.)









# DXE Nº1V / 704 SQ.FT.

INDOOR: 572 SQ.FT. + OUTDOOR: 132 SQ.FT.

#### BALCONY FOR DXE EAST:

325, 425 (131 SQ.FT.)









#### DXE №1W / 650 SQ.FT.

INDOOR: 588 SQ.FT. + OUTDOOR: 62 SQ.FT.











## DXE №1X / 728 SQ.FT.

INDOOR: 610 SQ.FT. + OUTDOOR: 118 SQ.FT.



BALCONY FOR DXE WEST: 215 (103 SQ.FT.)









#### DXE №1Y / 662 SQ.FT.

INDOOR: 600 SQ.FT. + OUTDOOR: 62 SQ.FT.



BALCONIES & TERRACES RANGE FROM: 52 SQ.FT. TO 273 SQ.FT.









#### DXE №1Z / 659 SQ.FT.

INDOOR: 600 SQ.FT. + OUTDOOR: 59 SQ.FT.



BALCONIES TERRACES & PATIOS RANGE