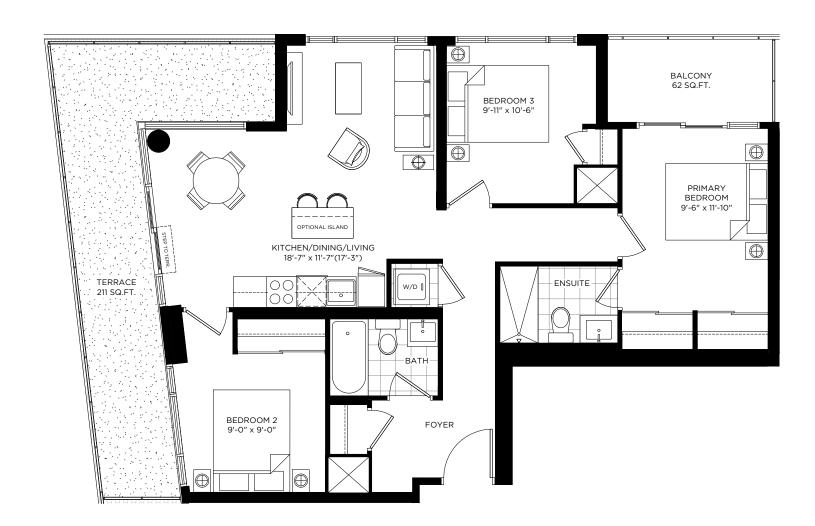

SQ.FT. + OUTDOOR: 477 SQ.FT.



BALCONY FOR DXE WEST: 614 (326 SQ.FT.)









## DXE №2W / 972 SQ.FT.

INDOOR: 809 SQ.FT. + OUTDOOR: 163 SQ.FT.

#### **TERRACE FOR DXE WEST:**

102 (174 SQ.FT.)











## DXE №2X / 948 SQ.FT.

INDOOR: 803 SQ.FT. + OUTDOOR: 145 SQ.FT.

#### **TERRACE FOR DXE WEST:**

236 (135 SQ.FT.)











## DXE №2Y / 931 SQ.FT.

INDOOR: 807 SQ.FT. + OUTDOOR: 124 SQ.FT.

### TERRACE FOR DXE EAST:

318 (168 SQ.FT.)











## DXE №2Z / 1148 SQ.FT.

INDOOR: 820 SQ.FT. + OUTDOOR: 328 SQ.FT.

## BALCONY FOR DXE EAST: 618 (328 SQ.FT.)











## DXE №3D / 980 SQ.FT.

INDOOR: 879 SQ.FT. + OUTDOOR: 101 SQ.FT.











## DXE №3E / 972 SQ.FT.

INDOOR: 850 SQ.FT. + OUTDOOR: 122 SQ.FT.











## DXE №3H / 1237 SQ.FT.

INDOOR: 964 SQ.FT. + OUTDOOR: 273 SQ.FT.











## DXE №3J / 1099 SQ.FT.

INDOOR: 1012 SQ.FT. + OUTDOOR: 87 SQ.FT.