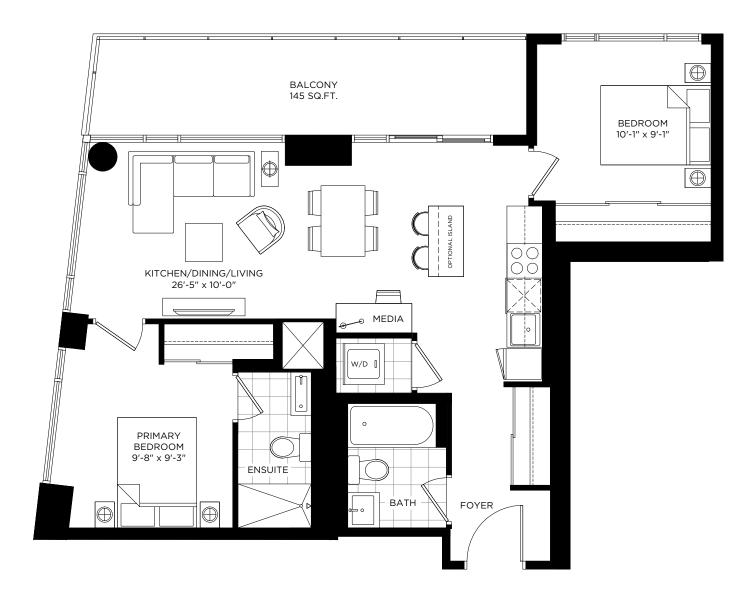

DXE WEST:** 240 (459 SQ.FT.)











## DXE №2Q / 918 SQ.FT.

INDOOR: 746 SQ.FT. + OUTDOOR: 172 SQ.FT.

### TERRACE FOR DXE WEST:

706, 707 (172 SQ.FT.)











## DXE №2R / 900 SQ.FT.

INDOOR: 776 SQ.FT. + OUTDOOR: 124 SQ.FT.











## DXE №2S / 1083 SQ.FT.

INDOOR: 780 SQ.FT. + OUTDOOR: 303 SQ.FT.



TERRACE FOR DXE WEST: 513 (424 SQ.FT.)









## DXE №2T / 976 SQ.FT.

INDOOR: 788 SQ.FT. + OUTDOOR: 188 SQ.FT.











# DXE №2U / 1271 SQ.FT.

INDOOR: 794 SQ.FT. + OUTDOOR: 477 SQ.FT.



BALCONY FOR DXE WEST: 614 (326 SQ.FT.)









## DXE №2W / 972 SQ.FT.

INDOOR: 809 SQ.FT. + OUTDOOR: 163 SQ.FT.

#### **TERRACE FOR DXE WEST:**

102 (174 SQ.FT.)











## DXE №2X / 948 SQ.FT.

INDOOR: 803 SQ.FT. + OUTDOOR: 145 SQ.FT.

#### **TERRACE FOR DXE WEST:**

236 (135 SQ.FT.)











## DXE №2Y / 931 SQ.FT.

INDOOR: 807 SQ.FT. + OUTDOOR: 124 SQ.FT.

### TERRACE FOR DXE EAST:

318 (168 SQ.FT.)











## DXE №2Z / 1148 SQ.FT.

INDOOR: 820 SQ.FT. + OUTDOOR: 328 SQ.FT.

## BALCONY FOR DXE EAST: 618 (328 SQ.FT.)











## DXE №3D / 980 SQ.FT.

INDOOR: 879 SQ.FT. + OUTDOOR: 101 SQ.FT.











## DXE №3E / 972 SQ.FT.

INDOOR: 850 SQ.FT. + OUTDOOR: 122 SQ.FT.











## DXE №3H / 1237 SQ.FT.

INDOOR: 964 SQ.FT. + OUTDOOR: 273 SQ.FT.











## DXE №3J / 1099 SQ.FT.

INDOOR: 1012 SQ.FT. + OUTDOOR: 87 SQ.FT.