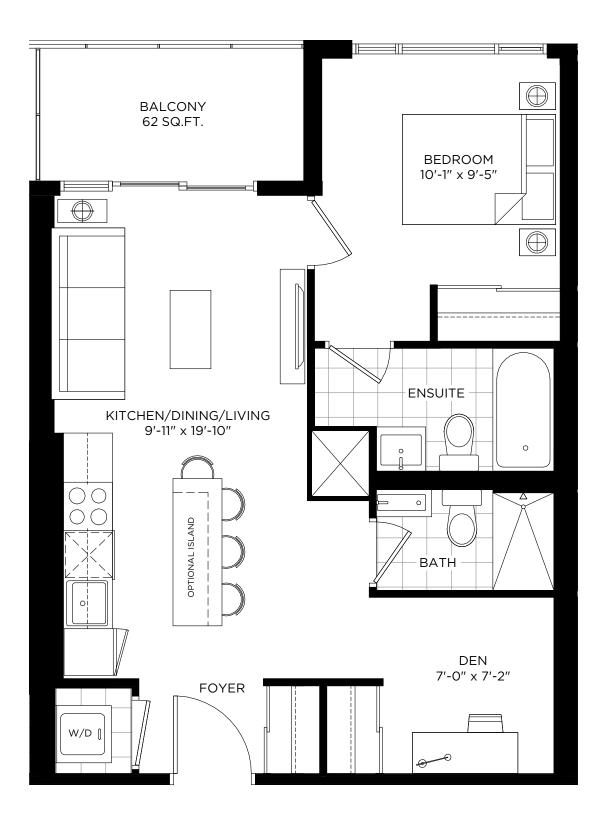

#### DXE №1D / 672 SQ.FT.

INDOOR: 468 SQ.FT. + OUTDOOR: 204 SQ.FT.

**BALCONY FOR DXE WEST:** 630, 716, 816 (109 SQ.FT.)