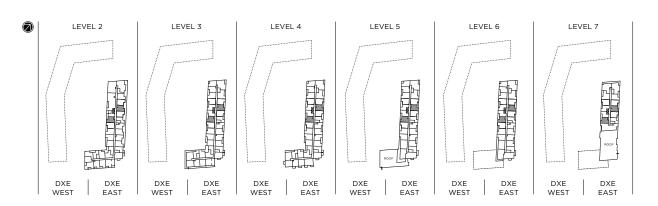

ERRACE FOR DXE WEST:**

902, 904, 911 (50 SQ.FT.) 334 TO 340 (121 SQ.FT.)

#### **BALCONY FOR DXE EAST:**

327, 427, 419 (62 SQ.FT.)

#### **PATIO FOR DXE WEST:**

103 (121 SQ.FT.)











#### DXE №10 / 602 SQ.FT.

INDOOR: 540 SQ.FT. + OUTDOOR: 62 SQ.FT.



TERRACE FOR DXE EAST: 206 (166 SQ.FT.)

TERRACE FOR DXE WEST: 205 (274 SQ.FT.)









#### DXE №1P / 614 SQ.FT.

INDOOR: 568 SQ.FT. + OUTDOOR: 46 SQ.FT.











#### DXE №1Q / 632 SQ.FT.

INDOOR: 570 SQ.FT. + OUTDOOR: 62 SQ.FT.



TERRACE FOR DXE WEST:

239, 243 (273 SQ.FT.)

BALCONY FOR DXE WEST: 221 (54 SQ.FT.)

PATIO FOR DXE WEST:

105, 106 (62 SQ.FT.)







#### DXE №1R / 632 SQ.FT.

INDOOR: 570 SQ.FT. + OUTDOOR: 62 SQ.FT.



BALCONY FOR DXE EAST:

331 (54 SQ.FT.)

TERRACE FOR DXE EAST:

203 (158 SQ.FT.) 226 (245 SQ.FT.)









#### DXE №1S / 625 SQ.FT.

INDOOR: 575 SQ.FT. + OUTDOOR: 50 SQ.FT.











## DXE №1T / 633 SQ.FT.

INDOOR: 582 SQ.FT. + OUTDOOR: 51 SQ.FT.









#### DXE №1U / 644 SQ.FT.

INDOOR: 582 SQ.FT. + OUTDOOR: 62 SQ.FT.



TERRACE FOR DXE EAST: 208 (167 SQ.FT.)

TERRACE FOR DXE WEST: 238 (274 SQ.FT.)









# DXE Nº1V / 704 SQ.FT.

INDOOR: 572 SQ.FT. + OUTDOOR: 132 SQ.FT.

#### BALCONY FOR DXE EAST:

325, 425 (131 SQ.FT.)









#### DXE №1W / 650 SQ.FT.

INDOOR: 588 SQ.FT. + OUTDOOR: 62 SQ.FT.











## DXE №1X / 728 SQ.FT.

INDOOR: 610 SQ.FT. + OUTDOOR: 118 SQ.FT.



BALCONY FOR DXE WEST: 215 (103 SQ.FT.)









#### DXE №1Y / 662 SQ.FT.

INDOOR: 600 SQ.FT. + OUTDOOR: 62 SQ.FT.



BALCONIES & TERRACES RANGE FROM: 52 SQ.FT. TO 273 SQ.FT.









#### DXE №1Z / 659 SQ.FT.