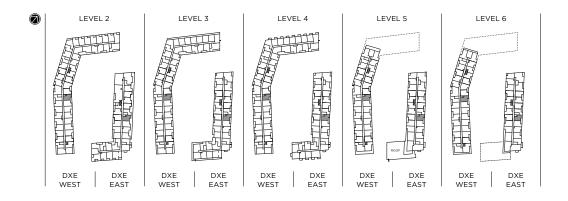

#### TERRACE FOR DXE WEST:

341 (130 SQ.FT.)

1 BEDROOM

#### **BALCONY FOR DXE EAST:**326, 426 (86 SQ.FT.)

#### DXE №1B / 512 SQ.FT.

INDOOR: 453 SQ.FT. + OUTDOOR: 59 SQ.FT.

TERRACE FOR DXE EAST: 323 (59 SQ.FT.) 218 (273 SQ.FT.) 205 (168 SQ.FT.)

BALCONY FOR DXE WEST: 216 (54 SQ.FT.)

#### DXE №1C / 514 SQ.FT.

INDOOR: 457 SQ.FT. + OUTDOOR: 57 SQ.FT.

BALCONY FOR DXE WEST: 1001, 1014, 1101, 1113, 1201, 1213, (62 SQ.FT.)

#### DXE №1D / 672 SQ.FT.

INDOOR: 468 SQ.FT. + OUTDOOR: 204 SQ.FT.

**BALCONY FOR DXE WEST:** 630, 716, 816 (109 SQ.FT.)

#### DXE №1J / 574 SQ.FT.

INDOOR: 514 SQ.FT. + OUTDOOR: 60 SQ.FT.

TERRACE FOR DXE WEST: 213 (51 SQ.FT.)

BALCONY FOR DXE WEST: 232 (51 SQ.FT.)

#### **TERRACE FOR DXE EAST:**

809 (126 SQ.FT.) 802, 806, 807 (50 SQ.FT.) 319 (110 SQ.FT.)

222 (332 SQ.FT.)

#### **TERRACE FOR DXE WEST:**

902, 904, 911 (50 SQ.FT.) 334 TO 340 (121 SQ.FT.)

#### **BALCONY FOR DXE EAST:**

327, 427, 419 (62 SQ.FT.)