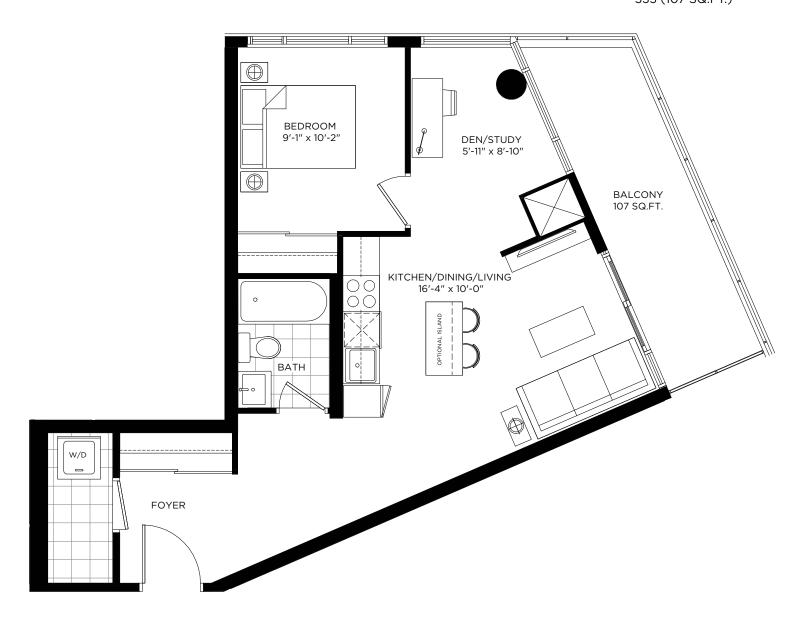

## DXE №1CC / 712 SQ.FT.

INDOOR: 605 SQ.FT. + OUTDOOR: 107 SQ.FT.

BALCONY FOR DXE WEST: 433 (62 SQ.FT.)

TERRACE FOR DXE WEST: 333 (107 SQ.FT.)