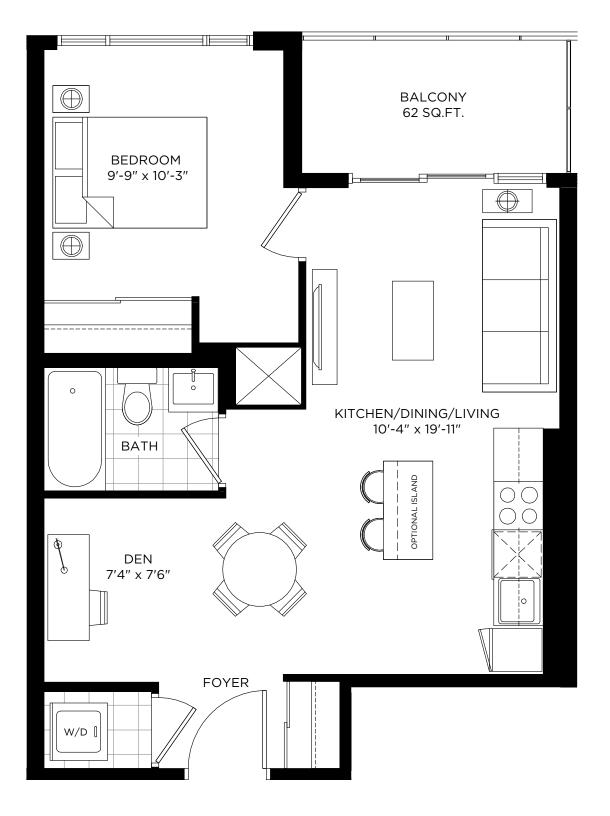

#### DXE №1C / 514 SQ.FT.

INDOOR: 457 SQ.FT. + OUTDOOR: 57 SQ.FT.

BALCONY FOR DXE WEST: 1001, 1014, 1101, 1113, 1201, 1213, (62 SQ.FT.)