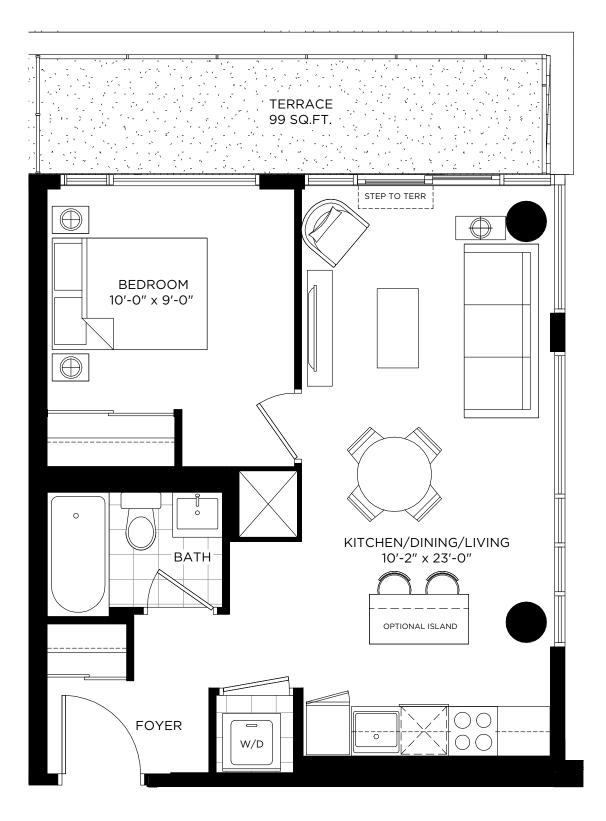

#### DXE №11 / 557 SQ.FT.

INDOOR: 513 SQ.FT. + OUTDOOR: 44 SQ.FT.

1 BEDROOM

#### DXE №1L / 582 SQ.FT.

INDOOR: 520 SQ.FT. + OUTDOOR: 62 SQ.FT.

TERRACE FOR DXE WEST: 201 (167 SQ.FT.)

1 BEDROOM