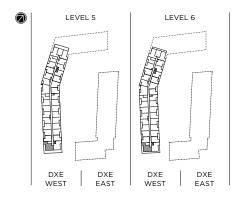

## DXE №1AA / 664 SQ.FT.

INDOOR: 604 SQ.FT. + OUTDOOR: 60 SQ.FT.

#### DXE №1A / 512 SQ.FT.

INDOOR: 426 SQ.FT. + OUTDOOR: 86 SQ.FT.

#### DXE №1BB / 946 SQ.FT.

INDOOR: 604 SQ.FT. + OUTDOOR: 342 SQ.FT.

## DXE №1CC / 712 SQ.FT.

INDOOR: 605 SQ.FT. + OUTDOOR: 107 SQ.FT.

BALCONY FOR DXE WEST: 433 (62 SQ.FT.)

TERRACE FOR DXE WEST: 333 (107 SQ.FT.)

## DXE №1DD / 679 SQ.FT.

INDOOR: 638 SQ.FT. + OUTDOOR: 41 SQ.FT.

## DXE №1EE / 695 SQ.FT.

INDOOR: 645 SQ.FT. + OUTDOOR: 50 SQ.FT.