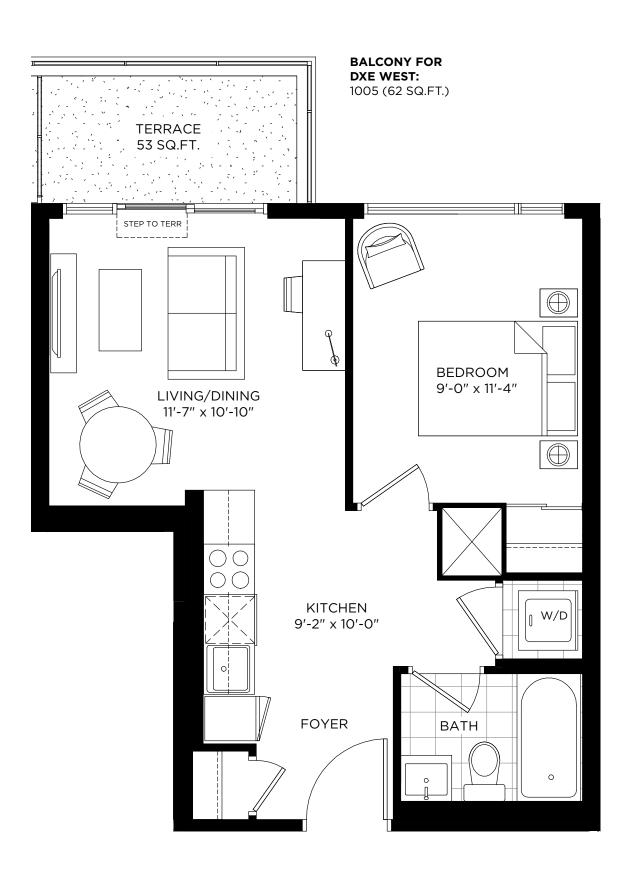

#### DXE №1C / 514 SQ.FT.

INDOOR: 457 SQ.FT. + OUTDOOR: 57 SQ.FT.

BALCONY FOR DXE WEST: 1001, 1014, 1101, 1113, 1201, 1213, (62 SQ.FT.)