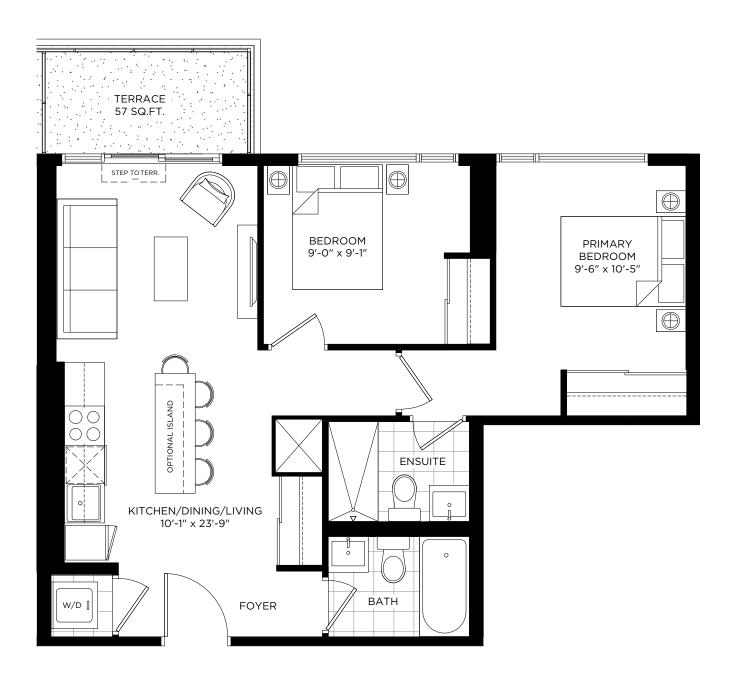

#### DXE №1L / 582 SQ.FT.

INDOOR: 520 SQ.FT. + OUTDOOR: 62 SQ.FT.

TERRACE FOR DXE WEST: 201 (167 SQ.FT.)

1 BEDROOM