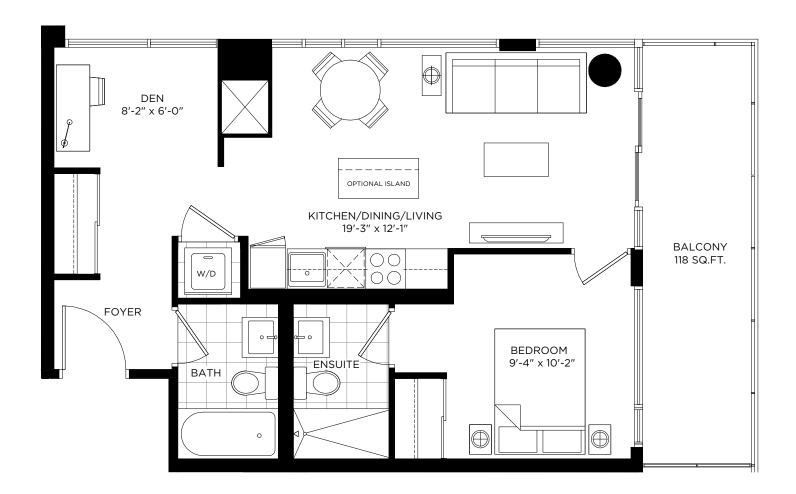

## DXE №1X / 728 SQ.FT.

INDOOR: 610 SQ.FT. + OUTDOOR: 118 SQ.FT.

BALCONY FOR DXE WEST: 215 (103 SQ.FT.)