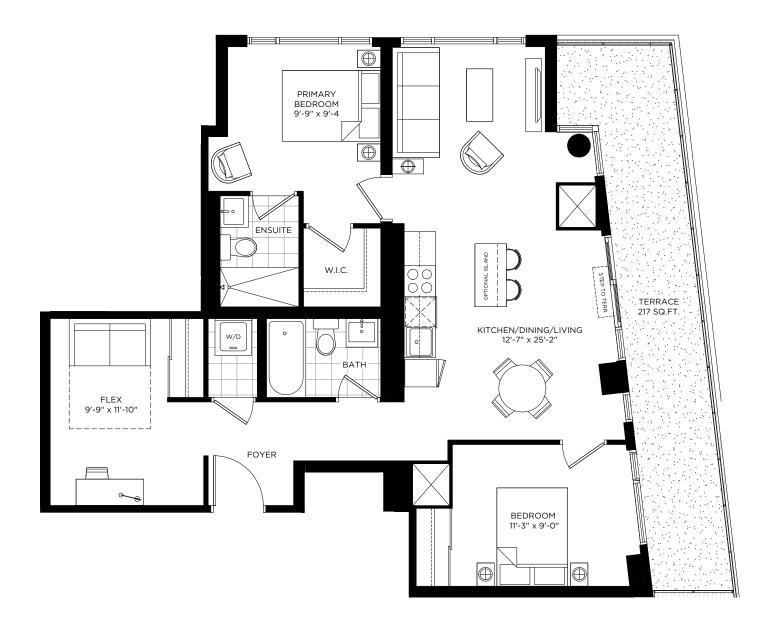

## DXE №1CC / 712 SQ.FT.

INDOOR: 605 SQ.FT. + OUTDOOR: 107 SQ.FT.

BALCONY FOR DXE WEST: 433 (62 SQ.FT.)

TERRACE FOR DXE WEST: 333 (107 SQ.FT.)