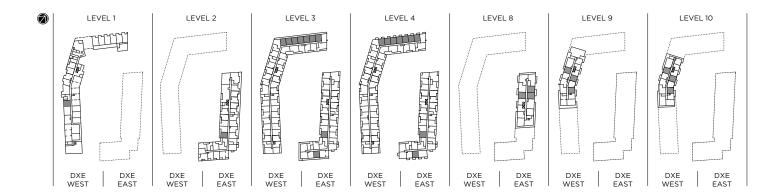

#### TERRACE FOR DXE WEST:

341 (130 SQ.FT.)

1 BEDROOM

#### **BALCONY FOR DXE EAST:**326, 426 (86 SQ.FT.)

#### DXE №1B / 512 SQ.FT.

INDOOR: 453 SQ.FT. + OUTDOOR: 59 SQ.FT.

TERRACE FOR DXE EAST: 323 (59 SQ.FT.) 218 (273 SQ.FT.) 205 (168 SQ.FT.)

BALCONY FOR DXE WEST: 216 (54 SQ.FT.)

#### DXE №1C / 514 SQ.FT.

INDOOR: 457 SQ.FT. + OUTDOOR: 57 SQ.FT.

BALCONY FOR DXE WEST: 1001, 1014, 1101, 1113, 1201, 1213, (62 SQ.FT.)

#### DXE №1D / 672 SQ.FT.

INDOOR: 468 SQ.FT. + OUTDOOR: 204 SQ.FT.

**BALCONY FOR DXE WEST:** 630, 716, 816 (109 SQ.FT.)

# **BALCONY FOR DXE WEST:** 1009, 1108, 1208 (62 SQ.FT.)

#### DXE №1J / 574 SQ.FT.

INDOOR: 514 SQ.FT. + OUTDOOR: 60 SQ.FT.

TERRACE FOR DXE WEST: 213 (51 SQ.FT.)

BALCONY FOR DXE WEST: 232 (51 SQ.FT.)

#### **TERRACE FOR DXE EAST:**

809 (126 SQ.FT.) 802, 806, 807 (50 SQ.FT.) 319 (110 SQ.FT.)

222 (332 SQ.FT.)

#### **TERRACE FOR DXE WEST:**

902, 904, 911 (50 SQ.FT.) 334 TO 340 (121 SQ.FT.)

#### **BALCONY FOR DXE EAST:**

327, 427, 419 (62 SQ.FT.)

#### **PATIO FOR DXE WEST:**

103 (121 SQ.FT.)