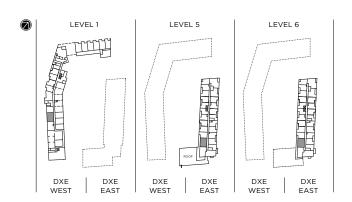

Q.FT. + OUTDOOR: 124 SQ.FT.











## DXE №2P / 993 SQ.FT.

INDOOR: 745 SQ.FT. + OUTDOOR: 248 SQ.FT.

#### **TERRACE FOR DXE WEST:** 240 (459 SQ.FT.)











## DXE №2Q / 918 SQ.FT.

INDOOR: 746 SQ.FT. + OUTDOOR: 172 SQ.FT.

### TERRACE FOR DXE WEST:

706, 707 (172 SQ.FT.)











## DXE №2R / 900 SQ.FT.

INDOOR: 776 SQ.FT. + OUTDOOR: 124 SQ.FT.











## DXE №2S / 1083 SQ.FT.

INDOOR: 780 SQ.FT. + OUTDOOR: 303 SQ.FT.



TERRACE FOR DXE WEST: 513 (424 SQ.FT.)









## DXE №2T / 976 SQ.FT.

INDOOR: 788 SQ.FT. + OUTDOOR: 188 SQ.FT.











# DXE №2U / 1271 SQ.FT.

INDOOR: 794 SQ.FT. + OUTDOOR: 477 SQ.FT.



BALCONY FOR DXE WEST: 614 (326 SQ.FT.)









## DXE №2W / 972 SQ.FT.

INDOOR: 809 SQ.FT. + OUTDOOR: 163 SQ.FT.

#### **TERRACE FOR DXE WEST:**

102 (174 SQ.FT.)











## DXE №2X / 948 SQ.FT.

INDOOR: 803 SQ.FT. + OUTDOOR: 145 SQ.FT.

#### **TERRACE FOR DXE WEST:**

236 (135 SQ.FT.)











## DXE №2Y / 931 SQ.FT.

INDOOR: 807 SQ.FT. + OUTDOOR: 124 SQ.FT.

### TERRACE FOR DXE EAST:

318 (168 SQ.FT.)











## DXE №2Z / 1148 SQ.FT.

INDOOR: 820 SQ.FT. + OUTDOOR: 328 SQ.FT.

## BALCONY FOR DXE EAST: 618 (328 SQ.FT.)











## DXE №3D / 980 SQ.FT.

INDOOR: 879 SQ.FT. + OUTDOOR: 101 SQ.FT.











## DXE №3E / 972 SQ.FT.

INDOOR: 850 SQ.FT. + OUTDOOR: 122 SQ.FT.











## DXE №3H / 1237 SQ.FT.

INDOOR: 964 SQ.FT. + OUTDOOR: 273 SQ.FT.











## DXE №3J / 1099 SQ.FT.

INDOOR: 1012 SQ.FT. + OUTDOOR: 87 SQ.FT.