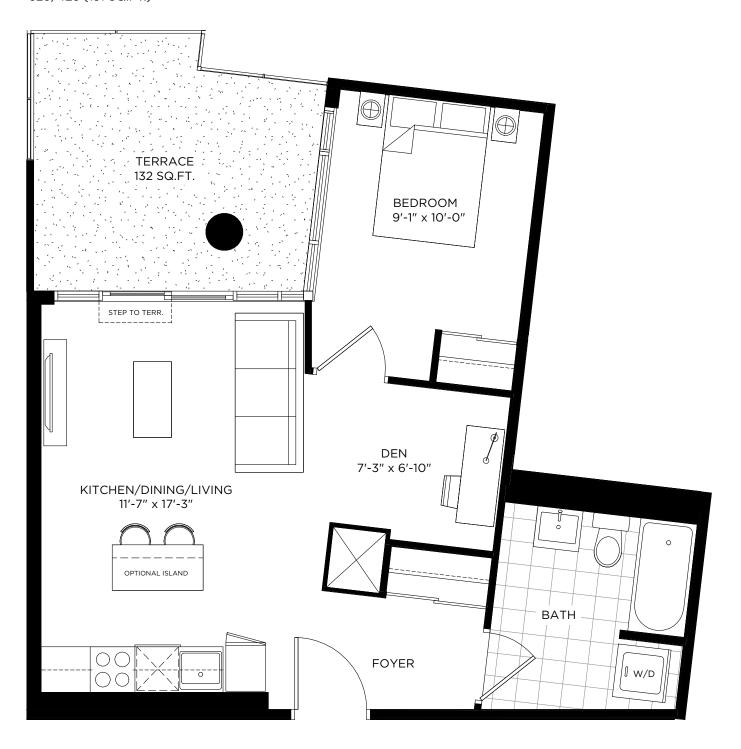

#### DXE №1L / 582 SQ.FT.

INDOOR: 520 SQ.FT. + OUTDOOR: 62 SQ.FT.

TERRACE FOR DXE WEST: 201 (167 SQ.FT.)

1 BEDROOM