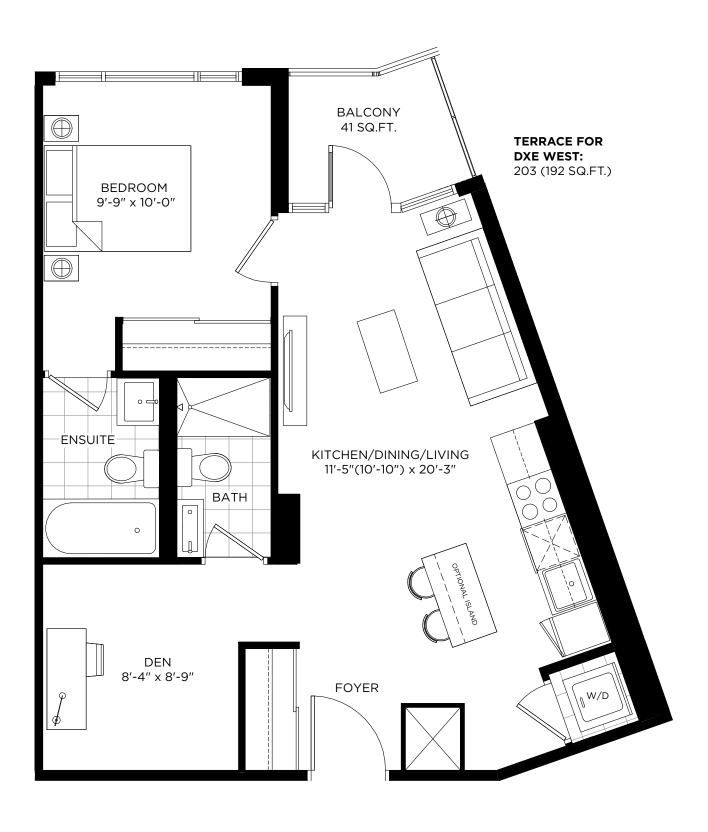

Q.FT.)











1 BEDROOM

#### DXE №1A / 512 SQ.FT.

INDOOR: 426 SQ.FT. + OUTDOOR: 86 SQ.FT.

#### **BALCONY FOR DXE EAST:**326, 426 (86 SQ.FT.)











#### DXE №1BB / 946 SQ.FT.

INDOOR: 604 SQ.FT. + OUTDOOR: 342 SQ.FT.











#### DXE №1B / 512 SQ.FT.

INDOOR: 453 SQ.FT. + OUTDOOR: 59 SQ.FT.

TERRACE FOR DXE EAST: 323 (59 SQ.FT.) 218 (273 SQ.FT.) 205 (168 SQ.FT.)

BALCONY FOR DXE WEST: 216 (54 SQ.FT.)











## DXE №1CC / 712 SQ.FT.

INDOOR: 605 SQ.FT. + OUTDOOR: 107 SQ.FT.

BALCONY FOR DXE WEST: 433 (62 SQ.FT.)

TERRACE FOR DXE WEST: 333 (107 SQ.FT.)









#### DXE №1C / 514 SQ.FT.

INDOOR: 457 SQ.FT. + OUTDOOR: 57 SQ.FT.

BALCONY FOR DXE WEST: 1001, 1014, 1101, 1113, 1201, 1213, (62 SQ.FT.)











## DXE №1DD / 679 SQ.FT.

INDOOR: 638 SQ.FT. + OUTDOOR: 41 SQ.FT.









#### DXE №1D / 672 SQ.FT.

INDOOR: 468 SQ.FT. + OUTDOOR: 204 SQ.FT.



**BALCONY FOR DXE WEST:** 630, 716, 816 (109 SQ.FT.)









## DXE №1EE / 695 SQ.FT.

INDOOR: 645 SQ.FT. + OUTDOOR: 50 SQ.FT.

# **BALCONY FOR DXE WEST:** 1009, 1108, 1208 (62 SQ.FT.)











#### DXE №1E / 530 SQ.FT.

INDOOR: 477 SQ.FT. + OUTDOOR: 53 SQ.FT.









#### DXE №1F / 570 SQ.FT.

INDOOR: 506 SQ.FT. + OUTDOOR: 64 SQ.FT.











#### DXE №1G / 754 SQ.FT.

INDOOR: 527 SQ.FT. + OUTDOOR: 227 SQ.FT.











#### DXE №1H / 570 SQ.FT.

INDOOR: 508 SQ.FT. + OUTDOOR: 62 SQ.FT.











#### DXE №11 / 557 SQ.FT.

INDOOR: 513 SQ.FT. + OUTDOOR: 44 SQ.FT.











1 BEDROOM

#### DXE №1J / 574 SQ.FT.

INDOOR: 514 SQ.FT. + OUTDOOR: 60 SQ.FT.



TERRACE FOR DXE WEST: 213 (51 SQ.FT.)

BALCONY FOR DXE