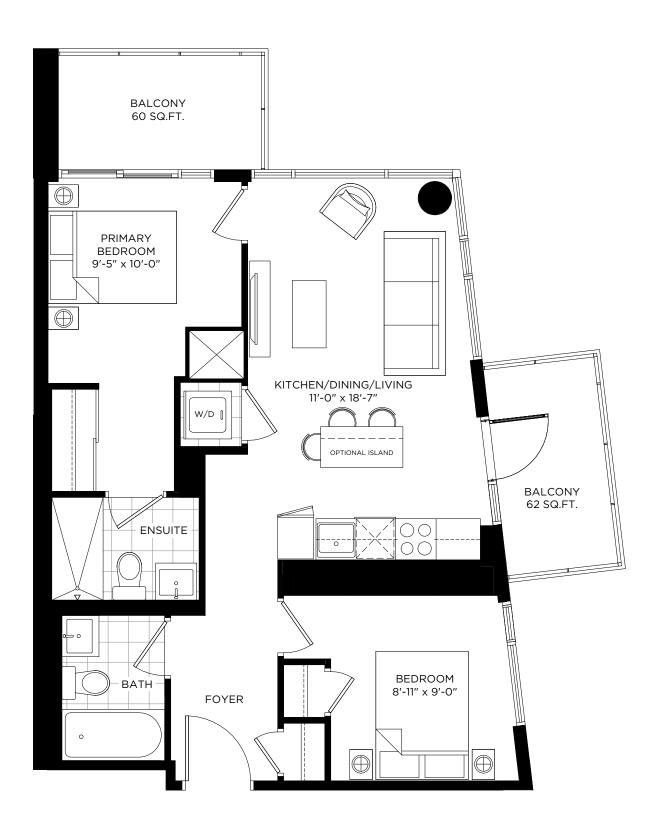

TO 273 SQ.FT.









#### DXE №2BB / 909 SQ.FT.

INDOOR: 785 SQ.FT. + OUTDOOR: 124 SQ.FT.











## DXE №2CC / 1233 SQ.FT.

INDOOR: 849 SQ.FT. + OUTDOOR: 384 SQ.FT.

#### BALCONY FOR DXE WEST:

1012, 1111, 1211 (366 SQ.FT.)











#### DXE №2C / 909 SQ.FT.

INDOOR: 659 SQ.FT. + OUTDOOR: 250 SQ.FT.

#### **BALCONY FOR DXE EAST:**

421 (52 SQ.FT.)











## DXE №2E / 753 SQ.FT.

INDOOR: 696 SQ.FT. + OUTDOOR: 57 SQ.FT.

**BALCONY FOR DXE WEST:**1008, 1107, 1207
(62 SQ.FT.)











#### DXE №2FF / 1027 SQ.FT.

INDOOR: 895 SQ.FT. + OUTDOOR: 132 SQ.FT.

#### BALCONY FOR DXE WEST:

225, 325, 425, 523, 623, 709, 809 (67 SQ.FT.)









## DXE №2GG / 1192 SQ.FT.

INDOOR: 975 SQ.FT. + OUTDOOR: 217 SQ.FT.











# DXE №2G / 801 SQ.FT.

INDOOR: 679 SQ.FT. + OUTDOOR: 122 SQ.FT.











## DXE №2H / 866 SQ.FT.

INDOOR: 682 SQ.FT. + OUTDOOR: 184 SQ.FT.



TERRACE FOR DXE WEST: 241 (180 SQ.FT.)











## DXE №21 / 813 SQ.FT.

INDOOR: 689 SQ.FT. + OUTDOOR: 124 SQ.FT.











## DXE №2K / 879 SQ.FT.

INDOOR: 698 SQ.FT. + OUTDOOR: 181 SQ.FT.











## DXE №2L / 1040 SQ.FT.

INDOOR: 708 SQ.FT. + OUTDOOR: 332 SQ.FT.

BALCONY FOR DXE EAST: 422 (135 SQ.FT.)











## DXE №2M / 791 SQ.FT.

INDOOR: 736 SQ.FT. + OUTDOOR: 55 SQ.FT.











## DXE №2N / 843 SQ.FT.

INDOOR: 719 SQ.FT. + OUTDOOR: 124 SQ.FT.











## DXE №2P / 993 SQ.FT.

INDOOR: 745 SQ.FT. + OUTDOOR: 248 SQ.FT.

#### **TERRACE FOR DXE WEST:** 240 (459 SQ.FT.)











## DXE №2Q / 918 SQ.FT.

INDOOR: 746 SQ.FT. + OUTDOOR: 172 SQ.FT.

### TERRACE FOR DXE WEST:

706, 707 (172 SQ.FT.)