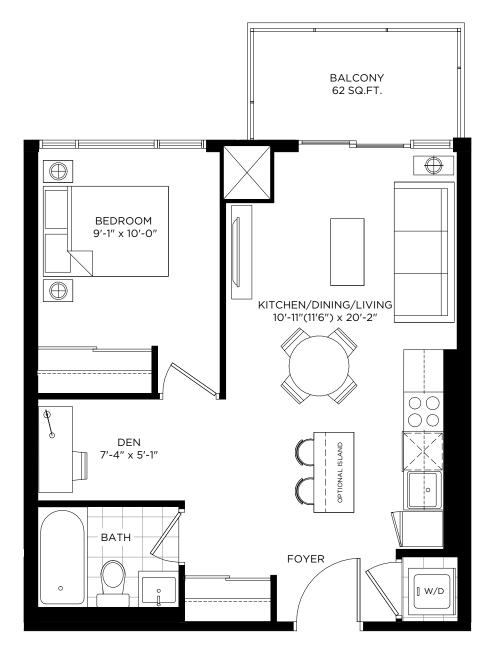

#### DXE №1J / 574 SQ.FT.

INDOOR: 514 SQ.FT. + OUTDOOR: 60 SQ.FT.

TERRACE FOR DXE WEST: 213 (51 SQ.FT.)

BALCONY FOR DXE WEST: 232 (51 SQ.FT.)