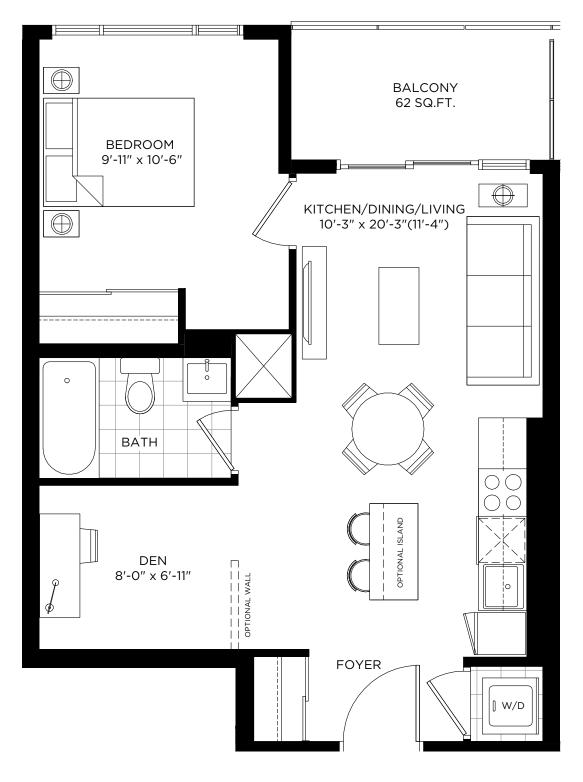

№1M / 625 SQ.FT.

INDOOR: 526 SQ.FT. + OUTDOOR: 99 SQ.FT.



BALCONY FOR DXE WEST: 314, 414 (122 SQ.FT.)









#### DXE №1N / 601 SQ.FT.

INDOOR: 539 SQ.FT. + OUTDOOR: 62 SQ.FT.



#### **TERRACE FOR DXE EAST:**

809 (126 SQ.FT.) 802, 806, 807 (50 SQ.FT.) 319 (110 SQ.FT.)

222 (332 SQ.FT.)

#### **TERRACE FOR DXE WEST:**

902, 904, 911 (50 SQ.FT.) 334 TO 340 (121 SQ.FT.)

#### **BALCONY FOR DXE EAST:**

327, 427, 419 (62 SQ.FT.)

#### **PATIO FOR DXE WEST:**

103 (121 SQ.FT.)











#### DXE №10 / 602 SQ.FT.

INDOOR: 540 SQ.FT. + OUTDOOR: 62 SQ.FT.



TERRACE FOR DXE EAST: 206 (166 SQ.FT.)

TERRACE FOR DXE WEST: 205 (274 SQ.FT.)









#### DXE №1P / 614 SQ.FT.

INDOOR: 568 SQ.FT. + OUTDOOR: 46 SQ.FT.











#### DXE №1Q / 632 SQ.FT.

INDOOR: 570 SQ.FT. + OUTDOOR: 62 SQ.FT.



TERRACE FOR DXE WEST:

239, 243 (273 SQ.FT.)

BALCONY FOR DXE WEST: 221 (54 SQ.FT.)

PATIO FOR DXE WEST:

105, 106 (62 SQ.FT.)







#### DXE №1R / 632 SQ.FT.

INDOOR: 570 SQ.FT. + OUTDOOR: 62 SQ.FT.



BALCONY FOR DXE EAST:

331 (54 SQ.FT.)

TERRACE FOR DXE EAST:

203 (158 SQ.FT.) 226 (245 SQ.FT.)









#### DXE №1S / 625 SQ.FT.

INDOOR: 575 SQ.FT. + OUTDOOR: 50 SQ.FT.











## DXE №1T / 633 SQ.FT.

INDOOR: 582 SQ.FT. + OUTDOOR: 51 SQ.FT.









#### DXE №1U / 644 SQ.FT.

INDOOR: 582 SQ.FT. + OUTDOOR: 62 SQ.FT.



TERRACE FOR DXE EAST: 208 (167 SQ.FT.)

TERRACE FOR DXE WEST: 238 (274 SQ.FT.)









# DXE Nº1V / 704 SQ.FT.

INDOOR: 572 SQ.FT. + OUTDOOR: 132 SQ.FT.

#### BALCONY FOR DXE EAST:

325, 425 (131 SQ.FT.)









#### DXE №1W / 650 SQ.FT.

INDOOR: 588 SQ.FT. + OUTD