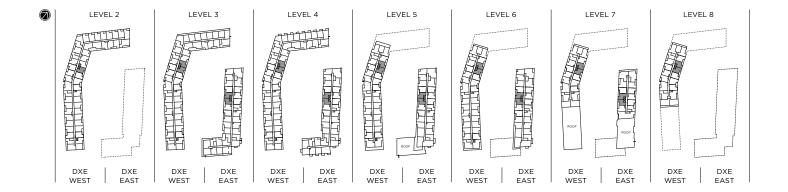

## DXE №1AA / 664 SQ.FT.

INDOOR: 604 SQ.FT. + OUTDOOR: 60 SQ.FT.

#### DXE №1A / 512 SQ.FT.

INDOOR: 426 SQ.FT. + OUTDOOR: 86 SQ.FT.

#### DXE №1BB / 946 SQ.FT.

INDOOR: 604 SQ.FT. + OUTDOOR: 342 SQ.FT.

#### DXE №1B / 512 SQ.FT.

INDOOR: 453 SQ.FT. + OUTDOOR: 59 SQ.FT.

TERRACE FOR DXE EAST: 323 (59 SQ.FT.) 218 (273 SQ.FT.) 205 (168 SQ.FT.)

BALCONY FOR DXE WEST: 216 (54 SQ.FT.)

## DXE №1CC / 712 SQ.FT.

INDOOR: 605 SQ.FT. + OUTDOOR: 107 SQ.FT.

BALCONY FOR DXE WEST: 433 (62 SQ.FT.)

TERRACE FOR DXE WEST: 333 (107 SQ.FT.)

## DXE №1DD / 679 SQ.FT.

INDOOR: 638 SQ.FT. + OUTDOOR: 41 SQ.FT.

#### DXE №1D / 672 SQ.FT.

INDOOR: 468 SQ.FT. + OUTDOOR: 204 SQ.FT.

**BALCONY FOR DXE WEST:** 630, 716, 816 (109 SQ.FT.)

## DXE №1EE / 695 SQ.FT.

INDOOR: 645 SQ.FT. + OUTDOOR: 50 SQ.FT.

#### DXE №1E / 530 SQ.FT.

INDOOR: 477 SQ.FT. + OUTDOOR: 53 SQ.FT.