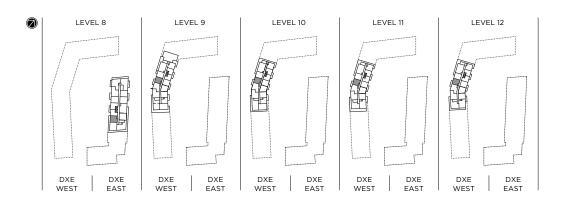

#### DXE №1C / 514 SQ.FT.

INDOOR: 457 SQ.FT. + OUTDOOR: 57 SQ.FT.

BALCONY FOR DXE WEST: 1001, 1014, 1101, 1113, 1201, 1213, (62 SQ.FT.)

# **BALCONY FOR DXE WEST:** 1009, 1108, 1208 (62 SQ.FT.)