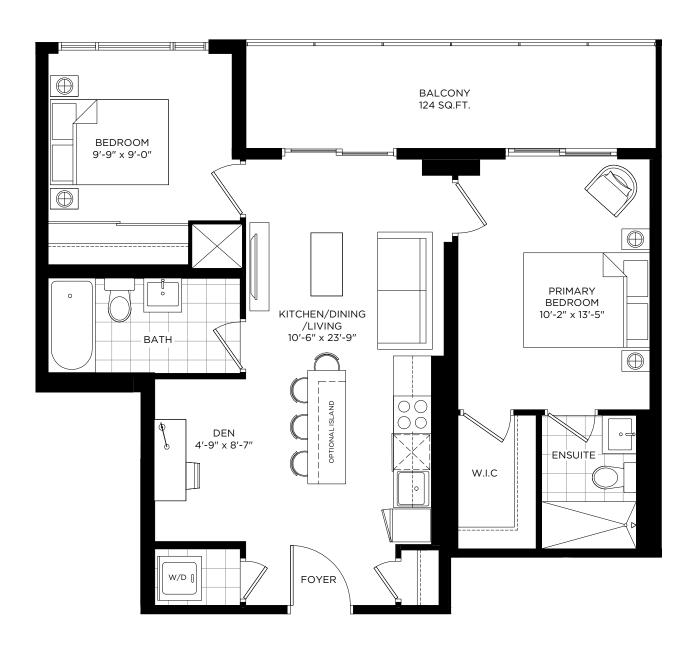

#### DXE №1D / 672 SQ.FT.

INDOOR: 468 SQ.FT. + OUTDOOR: 204 SQ.FT.

**BALCONY FOR DXE WEST:** 630, 716, 816 (109 SQ.FT.)