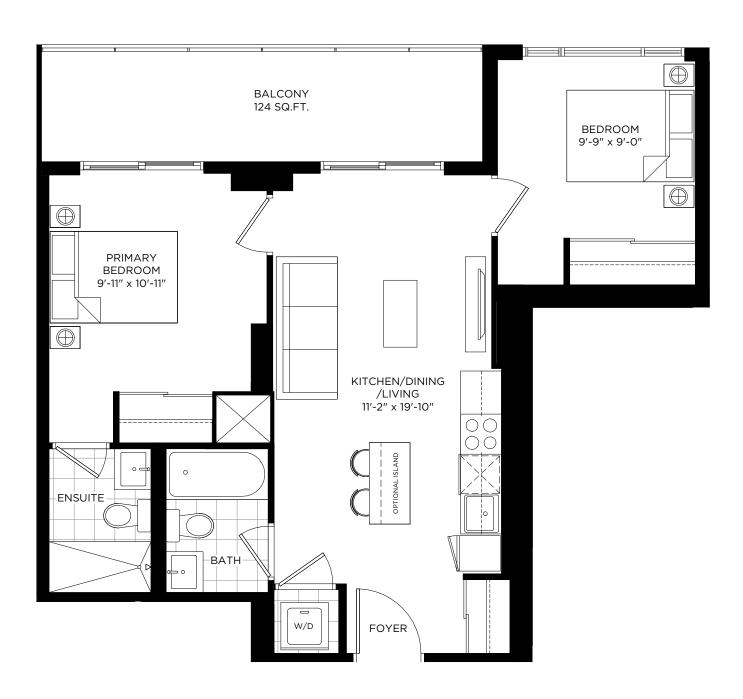

#### DXE №2BB / 909 SQ.FT.

INDOOR: 785 SQ.FT. + OUTDOOR: 124 SQ.FT.

#### DXE №2C / 909 SQ.FT.

INDOOR: 659 SQ.FT. + OUTDOOR: 250 SQ.FT.

## DXE №2E / 753 SQ.FT.

INDOOR: 696 SQ.FT. + OUTDOOR: 57 SQ.FT.

**BALCONY FOR DXE WEST:**1008, 1107, 1207
(62 SQ.FT.)

# DXE №2G / 801 SQ.FT.

INDOOR: 679 SQ.FT. + OUTDOOR: 122 SQ.FT.

## DXE №2H / 866 SQ.FT.

INDOOR: 682 SQ.FT. + OUTDOOR: 184 SQ.FT.

TERRACE FOR DXE WEST: 241 (180 SQ.FT.)

## DXE №21 / 813 SQ.FT.

INDOOR: 689 SQ.FT. + OUTDOOR: 124 SQ.FT.