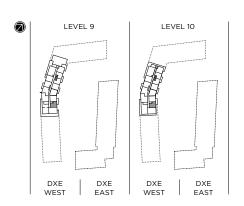

18 (273 SQ.FT.) 205 (168 SQ.FT.)

BALCONY FOR DXE WEST: 216 (54 SQ.FT.)











## DXE №1CC / 712 SQ.FT.

INDOOR: 605 SQ.FT. + OUTDOOR: 107 SQ.FT.

BALCONY FOR DXE WEST: 433 (62 SQ.FT.)

TERRACE FOR DXE WEST: 333 (107 SQ.FT.)









#### DXE №1C / 514 SQ.FT.

INDOOR: 457 SQ.FT. + OUTDOOR: 57 SQ.FT.

BALCONY FOR DXE WEST: 1001, 1014, 1101, 1113, 1201, 1213, (62 SQ.FT.)











## DXE №1DD / 679 SQ.FT.

INDOOR: 638 SQ.FT. + OUTDOOR: 41 SQ.FT.









#### DXE №1D / 672 SQ.FT.

INDOOR: 468 SQ.FT. + OUTDOOR: 204 SQ.FT.



**BALCONY FOR DXE WEST:** 630, 716, 816 (109 SQ.FT.)









## DXE №1EE / 695 SQ.FT.

INDOOR: 645 SQ.FT. + OUTDOOR: 50 SQ.FT.

# **BALCONY FOR DXE WEST:** 1009, 1108, 1208 (62 SQ.FT.)











#### DXE №1E / 530 SQ.FT.

INDOOR: 477 SQ.FT. + OUTDOOR: 53 SQ.FT.









#### DXE №1F / 570 SQ.FT.

INDOOR: 506 SQ.FT. + OUTDOOR: 64 SQ.FT.











#### DXE №1G / 754 SQ.FT.

INDOOR: 527 SQ.FT. + OUTDOOR: 227 SQ.FT.











#### DXE №1H / 570 SQ.FT.

INDOOR: 508 SQ.FT. + OUTDOOR: 62 SQ.FT.











#### DXE №11 / 557 SQ.FT.

INDOOR: 513 SQ.FT. + OUTDOOR: 44 SQ.FT.











1 BEDROOM

#### DXE №1J / 574 SQ.FT.

INDOOR: 514 SQ.FT. + OUTDOOR: 60 SQ.FT.



TERRACE FOR DXE WEST: 213 (51 SQ.FT.)

BALCONY FOR DXE WEST: 232 (51 SQ.FT.)









#### DXE №1K / 631 SQ.FT.

INDOOR: 519 SQ.FT. + OUTDOOR: 112 SQ.FT.



BALCONY FOR DXE EAST: 420 (62 SQ.FT.)









#### DXE №1L / 582 SQ.FT.

INDOOR: 520 SQ.FT. + OUTDOOR: 62 SQ.FT.



TERRACE FOR DXE WEST: 201 (167 SQ.FT.)









1 BEDROOM

#### DXE №1M / 625 SQ.FT.

INDOOR: 526 SQ.FT. + OUTDOOR: 99 SQ.FT.