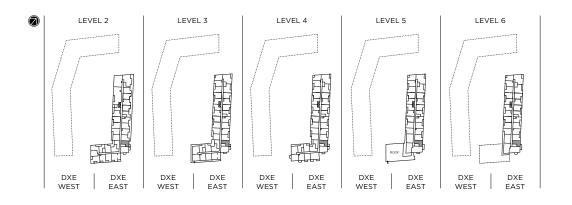

NY FOR DXE WEST: 1001, 1014, 1101, 1113, 1201, 1213, (62 SQ.FT.)











## DXE №1DD / 679 SQ.FT.

INDOOR: 638 SQ.FT. + OUTDOOR: 41 SQ.FT.









#### DXE №1D / 672 SQ.FT.

INDOOR: 468 SQ.FT. + OUTDOOR: 204 SQ.FT.



**BALCONY FOR DXE WEST:** 630, 716, 816 (109 SQ.FT.)









## DXE №1EE / 695 SQ.FT.

INDOOR: 645 SQ.FT. + OUTDOOR: 50 SQ.FT.

# **BALCONY FOR DXE WEST:** 1009, 1108, 1208 (62 SQ.FT.)











#### DXE №1E / 530 SQ.FT.

INDOOR: 477 SQ.FT. + OUTDOOR: 53 SQ.FT.









#### DXE №1F / 570 SQ.FT.

INDOOR: 506 SQ.FT. + OUTDOOR: 64 SQ.FT.











#### DXE №1G / 754 SQ.FT.

INDOOR: 527 SQ.FT. + OUTDOOR: 227 SQ.FT.











#### DXE №1H / 570 SQ.FT.

INDOOR: 508 SQ.FT. + OUTDOOR: 62 SQ.FT.











#### DXE №11 / 557 SQ.FT.

INDOOR: 513 SQ.FT. + OUTDOOR: 44 SQ.FT.











1 BEDROOM

#### DXE №1J / 574 SQ.FT.

INDOOR: 514 SQ.FT. + OUTDOOR: 60 SQ.FT.



TERRACE FOR DXE WEST: 213 (51 SQ.FT.)

BALCONY FOR DXE WEST: 232 (51 SQ.FT.)









#### DXE №1K / 631 SQ.FT.

INDOOR: 519 SQ.FT. + OUTDOOR: 112 SQ.FT.



BALCONY FOR DXE EAST: 420 (62 SQ.FT.)









#### DXE №1L / 582 SQ.FT.

INDOOR: 520 SQ.FT. + OUTDOOR: 62 SQ.FT.



TERRACE FOR DXE WEST: 201 (167 SQ.FT.)









1 BEDROOM

#### DXE №1M / 625 SQ.FT.

INDOOR: 526 SQ.FT. + OUTDOOR: 99 SQ.FT.



BALCONY FOR DXE WEST: 314, 414 (122 SQ.FT.)









#### DXE №1N / 601 SQ.FT.

INDOOR: 539 SQ.FT. + OUTDOOR: 62 SQ.FT.



#### **TERRACE FOR DXE EAST:**

809 (126 SQ.FT.) 802, 806, 807 (50 SQ.FT.) 319 (110 SQ.FT.)

222 (332 SQ.FT.)

#### **TERRACE FOR DXE WEST:**

902, 904, 911 (50 SQ.FT.) 334 TO 340 (121