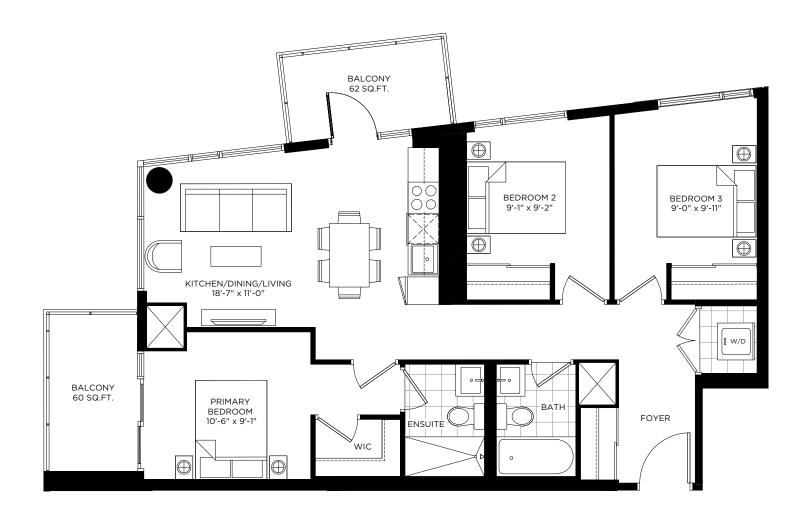

8 SQ.FT. + OUTDOOR: 188 SQ.FT.











# DXE №2U / 1271 SQ.FT.

INDOOR: 794 SQ.FT. + OUTDOOR: 477 SQ.FT.



BALCONY FOR DXE WEST: 614 (326 SQ.FT.)









## DXE №2W / 972 SQ.FT.

INDOOR: 809 SQ.FT. + OUTDOOR: 163 SQ.FT.

#### **TERRACE FOR DXE WEST:**

102 (174 SQ.FT.)











## DXE №2X / 948 SQ.FT.

INDOOR: 803 SQ.FT. + OUTDOOR: 145 SQ.FT.

#### **TERRACE FOR DXE WEST:**

236 (135 SQ.FT.)











## DXE №2Y / 931 SQ.FT.

INDOOR: 807 SQ.FT. + OUTDOOR: 124 SQ.FT.

### TERRACE FOR DXE EAST:

318 (168 SQ.FT.)











## DXE №2Z / 1148 SQ.FT.

INDOOR: 820 SQ.FT. + OUTDOOR: 328 SQ.FT.

## BALCONY FOR DXE EAST: 618 (328 SQ.FT.)











## DXE №3D / 980 SQ.FT.

INDOOR: 879 SQ.FT. + OUTDOOR: 101 SQ.FT.











## DXE №3E / 972 SQ.FT.

INDOOR: 850 SQ.FT. + OUTDOOR: 122 SQ.FT.











## DXE №3H / 1237 SQ.FT.

INDOOR: 964 SQ.FT. + OUTDOOR: 273 SQ.FT.











## DXE №3J / 1099 SQ.FT.

INDOOR: 1012 SQ.FT. + OUTDOOR: 87 SQ.FT.