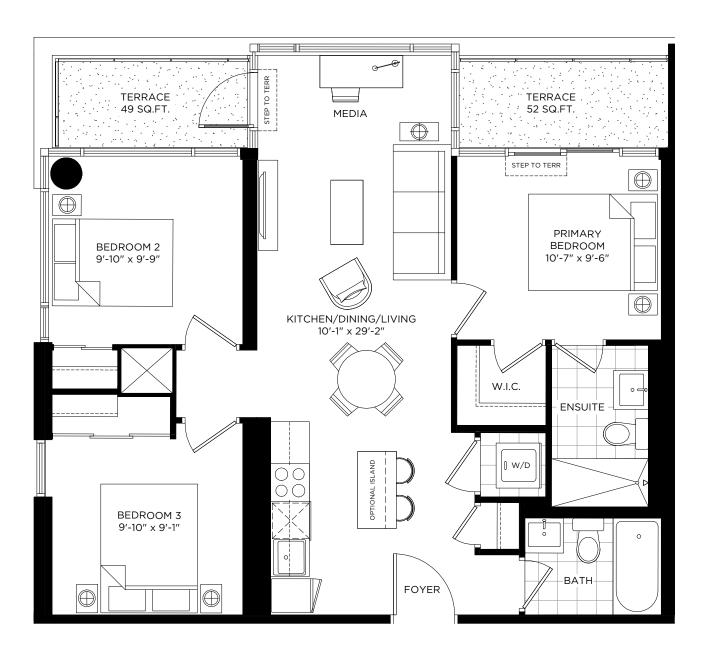

#### TERRACE FOR DXE WEST:

341 (130 SQ.FT.)

1 BEDROOM

#### DXE №1L / 582 SQ.FT.

INDOOR: 520 SQ.FT. + OUTDOOR: 62 SQ.FT.

TERRACE FOR DXE WEST: 201 (167 SQ.FT.)

1 BEDROOM