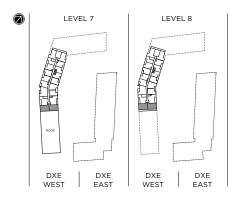

#### DXE №1C / 514 SQ.FT.

INDOOR: 457 SQ.FT. + OUTDOOR: 57 SQ.FT.

BALCONY FOR DXE WEST: 1001, 1014, 1101, 1113, 1201, 1213, (62 SQ.FT.)

# **BALCONY FOR DXE WEST:** 1009, 1108, 1208 (62 SQ.FT.)