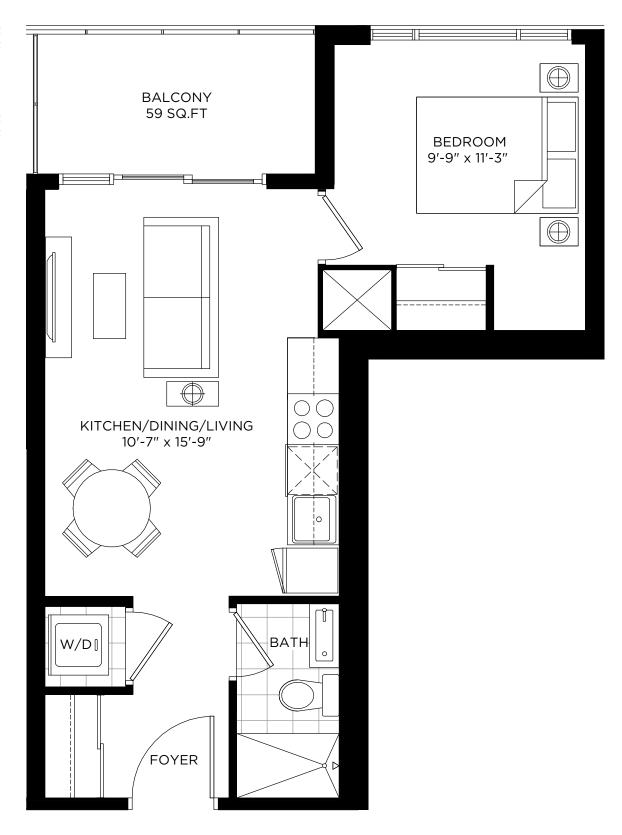

#### DXE №1B / 512 SQ.FT.

INDOOR: 453 SQ.FT. + OUTDOOR: 59 SQ.FT.

TERRACE FOR DXE EAST: 323 (59 SQ.FT.) 218 (273 SQ.FT.) 205 (168 SQ.FT.)

BALCONY FOR DXE WEST: 216 (54 SQ.FT.)