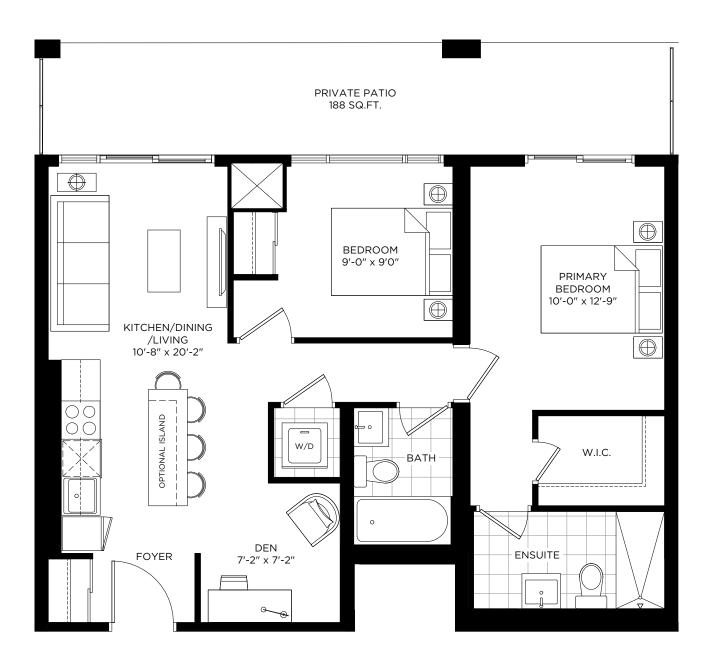

#### DXE №1D / 672 SQ.FT.

INDOOR: 468 SQ.FT. + OUTDOOR: 204 SQ.FT.

**BALCONY FOR DXE WEST:** 630, 716, 816 (109 SQ.FT.)