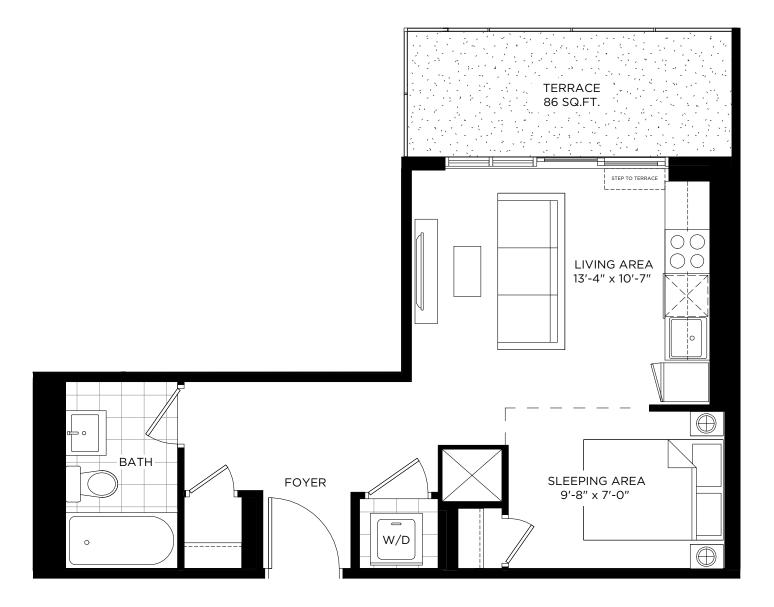

#### DXE №1A / 512 SQ.FT.

INDOOR: 426 SQ.FT. + OUTDOOR: 86 SQ.FT.

#### **BALCONY FOR DXE EAST:**326, 426 (86 SQ.FT.)