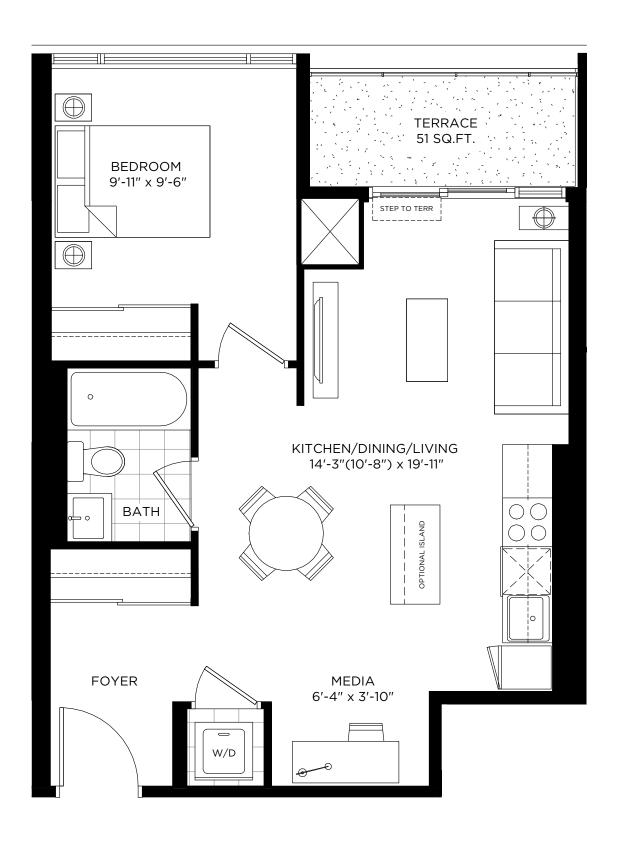

#### DXE №1L / 582 SQ.FT.

INDOOR: 520 SQ.FT. + OUTDOOR: 62 SQ.FT.

TERRACE FOR DXE WEST: 201 (167 SQ.FT.)

1 BEDROOM