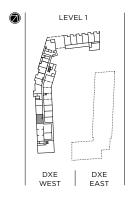

#### **PATIO FOR DXE WEST:**

103 (121 SQ.FT.)

#### **TERRACE FOR DXE WEST:**

102 (174 SQ.FT.)