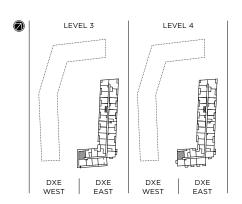

## DXE №1AA / 664 SQ.FT.

INDOOR: 604 SQ.FT. + OUTDOOR: 60 SQ.FT.

#### DXE №1A / 512 SQ.FT.

INDOOR: 426 SQ.FT. + OUTDOOR: 86 SQ.FT.

#### DXE №1BB / 946 SQ.FT.

INDOOR: 604 SQ.FT. + OUTDOOR: 342 SQ.FT.

## DXE №1CC / 712 SQ.FT.

INDOOR: 605 SQ.FT. + OUTDOOR: 107 SQ.FT.

BALCONY FOR DXE WEST: 433 (62 SQ.FT.)

TERRACE FOR DXE WEST: 333 (107 SQ.FT.)

## DXE №1DD / 679 SQ.FT.

INDOOR: 638 SQ.FT. + OUTDOOR: 41 SQ.FT.

## DXE №1EE / 695 SQ.FT.

INDOOR: 645 SQ.FT. + OUTDOOR: 50 SQ.FT.