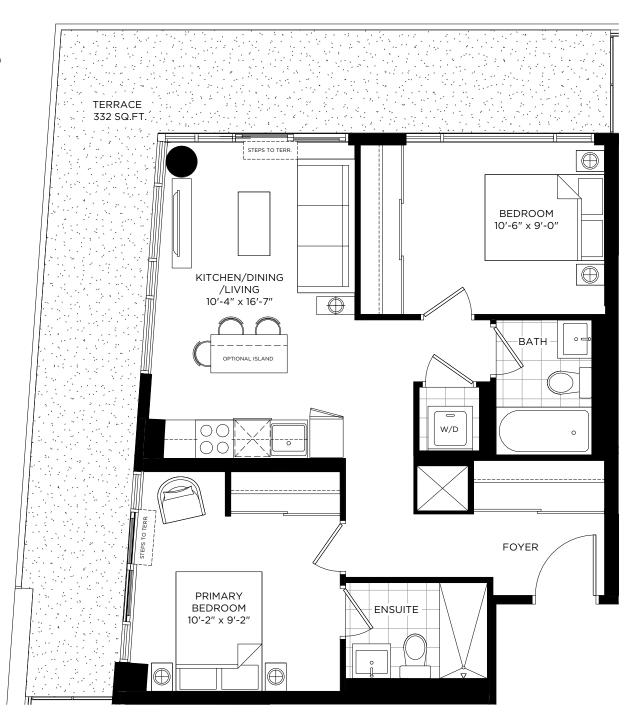

T.

INDOOR: 696 SQ.FT. + OUTDOOR: 57 SQ.FT.

**BALCONY FOR DXE WEST:**1008, 1107, 1207
(62 SQ.FT.)











#### DXE №2FF / 1027 SQ.FT.

INDOOR: 895 SQ.FT. + OUTDOOR: 132 SQ.FT.

#### BALCONY FOR DXE WEST:

225, 325, 425, 523, 623, 709, 809 (67 SQ.FT.)









## DXE №2GG / 1192 SQ.FT.

INDOOR: 975 SQ.FT. + OUTDOOR: 217 SQ.FT.











# DXE №2G / 801 SQ.FT.

INDOOR: 679 SQ.FT. + OUTDOOR: 122 SQ.FT.











## DXE №2H / 866 SQ.FT.

INDOOR: 682 SQ.FT. + OUTDOOR: 184 SQ.FT.



TERRACE FOR DXE WEST: 241 (180 SQ.FT.)











## DXE №21 / 813 SQ.FT.

INDOOR: 689 SQ.FT. + OUTDOOR: 124 SQ.FT.











## DXE №2K / 879 SQ.FT.

INDOOR: 698 SQ.FT. + OUTDOOR: 181 SQ.FT.











## DXE №2L / 1040 SQ.FT.

INDOOR: 708 SQ.FT. + OUTDOOR: 332 SQ.FT.

BALCONY FOR DXE EAST: 422 (135 SQ.FT.)











## DXE №2M / 791 SQ.FT.

INDOOR: 736 SQ.FT. + OUTDOOR: 55 SQ.FT.











## DXE №2N / 843 SQ.FT.

INDOOR: 719 SQ.FT. + OUTDOOR: 124 SQ.FT.











## DXE №2P / 993 SQ.FT.

INDOOR: 745 SQ.FT. + OUTDOOR: 248 SQ.FT.

#### **TERRACE FOR DXE WEST:** 240 (459 SQ.FT.)











## DXE №2Q / 918 SQ.FT.

INDOOR: 746 SQ.FT. + OUTDOOR: 172 SQ.FT.

### TERRACE FOR DXE WEST:

706, 707 (172 SQ.FT.)











## DXE №2R / 900 SQ.FT.

INDOOR: 776 SQ.FT. + OUTDOOR: 124 SQ.FT.











## DXE №2S / 1083 SQ.FT.

INDOOR: 780 SQ.FT. + OUTDOOR: 303 SQ.FT.



TERRACE FOR DXE WEST: 513 (424 SQ.FT.)









## DXE №2T / 976 SQ.FT.

INDOOR: 788 SQ.FT. + OUTDOOR: 188 SQ.FT.











# DXE №2U / 1271 SQ.FT.

INDOOR: 794 SQ.FT. + OUTDOOR: 477 SQ.FT.



BALCONY FOR DXE WEST: 614 (326 SQ.FT.)