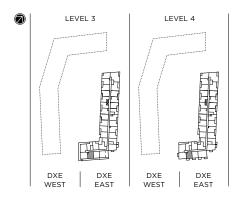

## DXE №1AA / 664 SQ.FT.

INDOOR: 604 SQ.FT. + OUTDOOR: 60 SQ.FT.

#### DXE №1A / 512 SQ.FT.

INDOOR: 426 SQ.FT. + OUTDOOR: 86 SQ.FT.

#### DXE №1BB / 946 SQ.FT.

INDOOR: 604 SQ.FT. + OUTDOOR: 342 SQ.FT.

#### DXE №1B / 512 SQ.FT.

INDOOR: 453 SQ.FT. + OUTDOOR: 59 SQ.FT.

TERRACE FOR DXE EAST: 323 (59 SQ.FT.) 218 (273 SQ.FT.) 205 (168 SQ.FT.)

BALCONY FOR DXE WEST: 216 (54 SQ.FT.)

## DXE №1CC / 712 SQ.FT.

INDOOR: 605 SQ.FT. + OUTDOOR: 107 SQ.FT.

BALCONY FOR DXE WEST: 433 (62 SQ.FT.)

TERRACE FOR DXE WEST: 333 (107 SQ.FT.)

#### DXE №1C / 514 SQ.FT.

INDOOR: 457 SQ.FT. + OUTDOOR: 57 SQ.FT.

BALCONY FOR DXE WEST: 1001, 1014, 1101, 1113, 1201, 1213, (62 SQ.FT.)

## DXE №1DD / 679 SQ.FT.

INDOOR: 638 SQ.FT. + OUTDOOR: 41 SQ.FT.

#### DXE №1D / 672 SQ.FT.

INDOOR: 468 SQ.FT. + OUTDOOR: 204 SQ.FT.

**BALCONY FOR DXE WEST:** 630, 716, 816 (109 SQ.FT.)

## DXE №1EE / 695 SQ.FT.

INDOOR: 645 SQ.FT. + OUTDOOR: 50 SQ.FT.

#### DXE №1E / 530 SQ.FT.

INDOOR: 477 SQ.FT. + OUTDOOR: 53 SQ.FT.