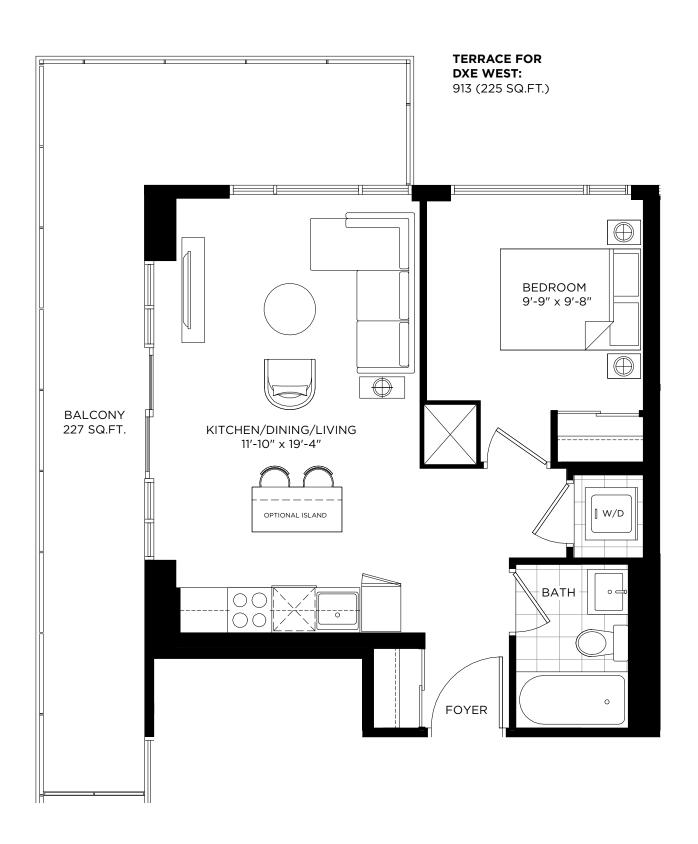

LCONY FOR DXE WEST: 433 (62 SQ.FT.)

TERRACE FOR DXE WEST: 333 (107 SQ.FT.)









#### DXE №1C / 514 SQ.FT.

INDOOR: 457 SQ.FT. + OUTDOOR: 57 SQ.FT.

BALCONY FOR DXE WEST: 1001, 1014, 1101, 1113, 1201, 1213, (62 SQ.FT.)











## DXE №1DD / 679 SQ.FT.

INDOOR: 638 SQ.FT. + OUTDOOR: 41 SQ.FT.









#### DXE №1D / 672 SQ.FT.

INDOOR: 468 SQ.FT. + OUTDOOR: 204 SQ.FT.



**BALCONY FOR DXE WEST:** 630, 716, 816 (109 SQ.FT.)









## DXE №1EE / 695 SQ.FT.

INDOOR: 645 SQ.FT. + OUTDOOR: 50 SQ.FT.

# **BALCONY FOR DXE WEST:** 1009, 1108, 1208 (62 SQ.FT.)











#### DXE №1E / 530 SQ.FT.

INDOOR: 477 SQ.FT. + OUTDOOR: 53 SQ.FT.









#### DXE №1F / 570 SQ.FT.

INDOOR: 506 SQ.FT. + OUTDOOR: 64 SQ.FT.











#### DXE №1G / 754 SQ.FT.

INDOOR: 527 SQ.FT. + OUTDOOR: 227 SQ.FT.











#### DXE №1H / 570 SQ.FT.

INDOOR: 508 SQ.FT. + OUTDOOR: 62 SQ.FT.











#### DXE №11 / 557 SQ.FT.

INDOOR: 513 SQ.FT. + OUTDOOR: 44 SQ.FT.











1 BEDROOM

#### DXE №1J / 574 SQ.FT.

INDOOR: 514 SQ.FT. + OUTDOOR: 60 SQ.FT.



TERRACE FOR DXE WEST: 213 (51 SQ.FT.)

BALCONY FOR DXE WEST: 232 (51 SQ.FT.)









#### DXE №1K / 631 SQ.FT.

INDOOR: 519 SQ.FT. + OUTDOOR: 112 SQ.FT.



BALCONY FOR DXE EAST: 420 (62 SQ.FT.)









#### DXE №1L / 582 SQ.FT.

INDOOR: 520 SQ.FT. + OUTDOOR: 62 SQ.FT.



TERRACE FOR DXE WEST: 201 (167 SQ.FT.)









1 BEDROOM

#### DXE №1M / 625 SQ.FT.

INDOOR: 526 SQ.FT. + OUTDOOR: 99 SQ.FT.



BALCONY FOR DXE WEST: 314, 414 (122 SQ.FT.)









#### DXE №1N / 601 SQ.FT.

INDOOR: 539 SQ.FT. + OUTDOOR: 62 SQ.FT.



#### **TERRACE FOR DXE EAST