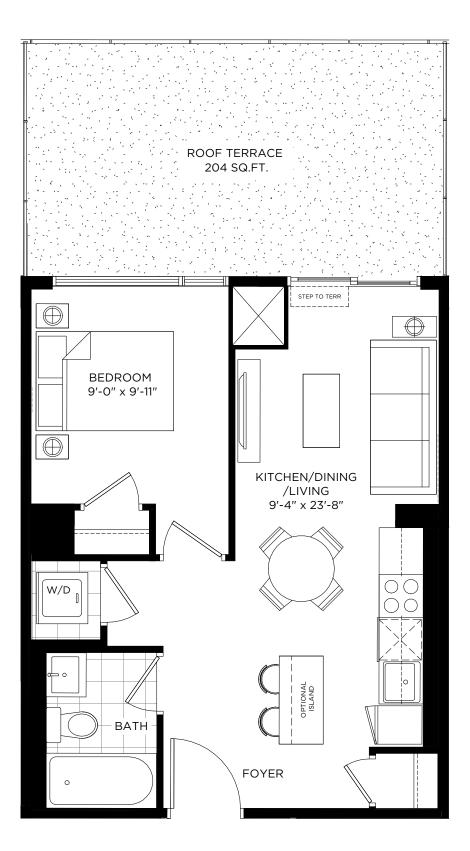

OUTDOOR: 86 SQ.FT.

#### **BALCONY FOR DXE EAST:**326, 426 (86 SQ.FT.)











#### DXE №1BB / 946 SQ.FT.

INDOOR: 604 SQ.FT. + OUTDOOR: 342 SQ.FT.











#### DXE №1B / 512 SQ.FT.

INDOOR: 453 SQ.FT. + OUTDOOR: 59 SQ.FT.

TERRACE FOR DXE EAST: 323 (59 SQ.FT.) 218 (273 SQ.FT.) 205 (168 SQ.FT.)

BALCONY FOR DXE WEST: 216 (54 SQ.FT.)











## DXE №1CC / 712 SQ.FT.

INDOOR: 605 SQ.FT. + OUTDOOR: 107 SQ.FT.

BALCONY FOR DXE WEST: 433 (62 SQ.FT.)

TERRACE FOR DXE WEST: 333 (107 SQ.FT.)









#### DXE №1C / 514 SQ.FT.

INDOOR: 457 SQ.FT. + OUTDOOR: 57 SQ.FT.

BALCONY FOR DXE WEST: 1001, 1014, 1101, 1113, 1201, 1213, (62 SQ.FT.)











## DXE №1DD / 679 SQ.FT.

INDOOR: 638 SQ.FT. + OUTDOOR: 41 SQ.FT.









#### DXE №1D / 672 SQ.FT.

INDOOR: 468 SQ.FT. + OUTDOOR: 204 SQ.FT.



**BALCONY FOR DXE WEST:** 630, 716, 816 (109 SQ.FT.)









## DXE №1EE / 695 SQ.FT.

INDOOR: 645 SQ.FT. + OUTDOOR: 50 SQ.FT.

# **BALCONY FOR DXE WEST:** 1009, 1108, 1208 (62 SQ.FT.)











#### DXE №1E / 530 SQ.FT.

INDOOR: 477 SQ.FT. + OUTDOOR: 53 SQ.FT.









#### DXE №1F / 570 SQ.FT.

INDOOR: 506 SQ.FT. + OUTDOOR: 64 SQ.FT.











#### DXE №1G / 754 SQ.FT.

INDOOR: 527 SQ.FT. + OUTDOOR: 227 SQ.FT.











#### DXE №1H / 570 SQ.FT.

INDOOR: 508 SQ.FT. + OUTDOOR: 62 SQ.FT.











#### DXE №11 / 557 SQ.FT.

INDOOR: 513 SQ.FT. + OUTDOOR: 44 SQ.FT.











1 BEDROOM

#### DXE №1J / 574 SQ.FT.

INDOOR: 514 SQ.FT. + OUTDOOR: 60 SQ.FT.



TERRACE FOR DXE WEST: 213 (51 SQ.FT.)

BALCONY FOR DXE WEST: 232 (51 SQ.FT.)









#### DXE №1K / 631 SQ.FT.

INDOOR: 519 SQ.FT.