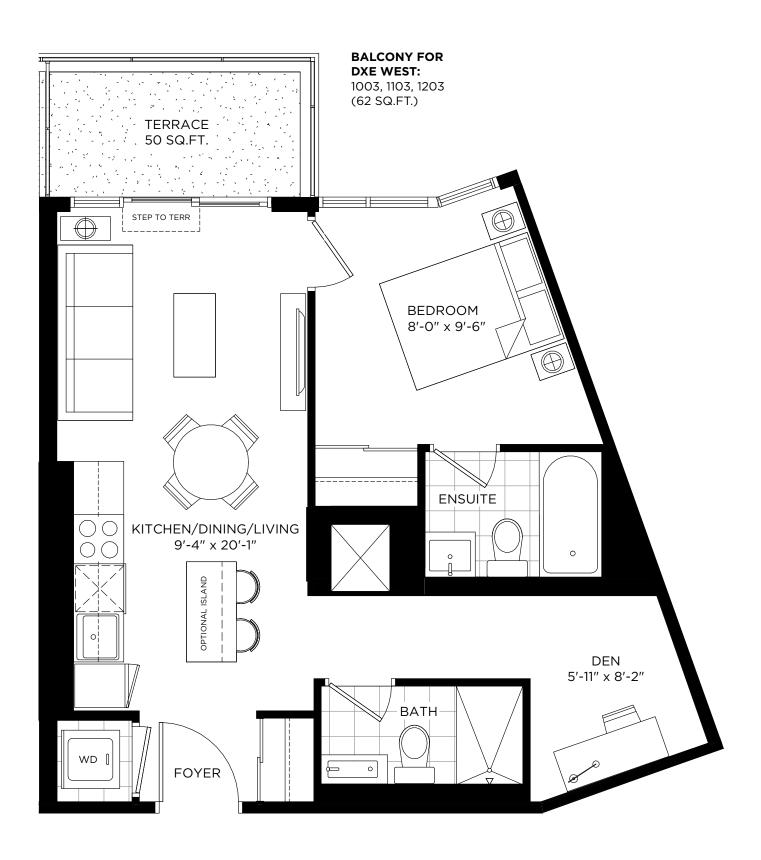

### **BALCONY FOR DXE EAST:**

327, 427, 419 (62 SQ.FT.)

#### **PATIO FOR DXE WEST:**

103 (121 SQ.FT.)











#### DXE №10 / 602 SQ.FT.

INDOOR: 540 SQ.FT. + OUTDOOR: 62 SQ.FT.



TERRACE FOR DXE EAST: 206 (166 SQ.FT.)

TERRACE FOR DXE WEST: 205 (274 SQ.FT.)









#### DXE №1P / 614 SQ.FT.

INDOOR: 568 SQ.FT. + OUTDOOR: 46 SQ.FT.











#### DXE №1Q / 632 SQ.FT.

INDOOR: 570 SQ.FT. + OUTDOOR: 62 SQ.FT.



TERRACE FOR DXE WEST:

239, 243 (273 SQ.FT.)

BALCONY FOR DXE WEST: 221 (54 SQ.FT.)

PATIO FOR DXE WEST:

105, 106 (62 SQ.FT.)







#### DXE №1R / 632 SQ.FT.

INDOOR: 570 SQ.FT. + OUTDOOR: 62 SQ.FT.



BALCONY FOR DXE EAST:

331 (54 SQ.FT.)

TERRACE FOR DXE EAST:

203 (158 SQ.FT.) 226 (245 SQ.FT.)









#### DXE №1S / 625 SQ.FT.

INDOOR: 575 SQ.FT. + OUTDOOR: 50 SQ.FT.











## DXE №1T / 633 SQ.FT.

INDOOR: 582 SQ.FT. + OUTDOOR: 51 SQ.FT.









#### DXE №1U / 644 SQ.FT.

INDOOR: 582 SQ.FT. + OUTDOOR: 62 SQ.FT.



TERRACE FOR DXE EAST: 208 (167 SQ.FT.)

TERRACE FOR DXE WEST: 238 (274 SQ.FT.)









# DXE Nº1V / 704 SQ.FT.

INDOOR: 572 SQ.FT. + OUTDOOR: 132 SQ.FT.

#### BALCONY FOR DXE EAST:

325, 425 (131 SQ.FT.)









#### DXE №1W / 650 SQ.FT.

INDOOR: 588 SQ.FT. + OUTDOOR: 62 SQ.FT.











## DXE №1X / 728 SQ.FT.

INDOOR: 610 SQ.FT. + OUTDOOR: 118 SQ.FT.



BALCONY FOR DXE WEST: 215 (103 SQ.FT.)









#### DXE №1Y / 662 SQ.FT.

INDOOR: 600 SQ.FT. + OUTDOOR: 62 SQ.FT.



BALCONIES & TERRACES RANGE FROM: 52 SQ.FT. TO 273 SQ.FT.









#### DXE №1Z / 659 SQ.FT.

INDOOR: 600 SQ.FT. + OUTDOOR: 59 SQ.FT.



BALCONIES TERRACES & PATIOS RAN