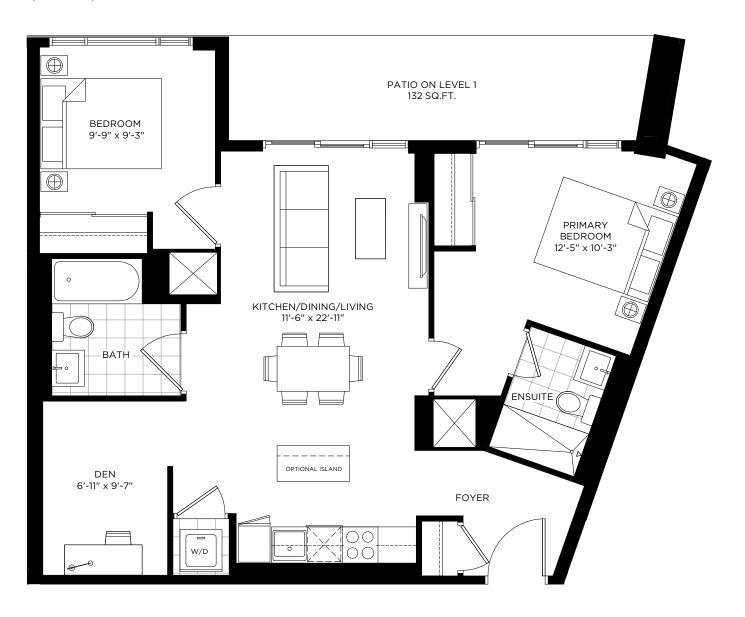

52 SQ.FT. TO 273 SQ.FT.









#### DXE №1Z / 659 SQ.FT.

INDOOR: 600 SQ.FT. + OUTDOOR: 59 SQ.FT.



BALCONIES TERRACES & PATIOS RANGE FROM: 54 SQ.FT. TO 273 SQ.FT.









#### DXE №2BB / 909 SQ.FT.

INDOOR: 785 SQ.FT. + OUTDOOR: 124 SQ.FT.











## DXE №2CC / 1233 SQ.FT.

INDOOR: 849 SQ.FT. + OUTDOOR: 384 SQ.FT.

#### BALCONY FOR DXE WEST:

1012, 1111, 1211 (366 SQ.FT.)











#### DXE №2C / 909 SQ.FT.

INDOOR: 659 SQ.FT. + OUTDOOR: 250 SQ.FT.

#### **BALCONY FOR DXE EAST:**

421 (52 SQ.FT.)











## DXE №2E / 753 SQ.FT.

INDOOR: 696 SQ.FT. + OUTDOOR: 57 SQ.FT.

**BALCONY FOR DXE WEST:**1008, 1107, 1207
(62 SQ.FT.)











#### DXE №2FF / 1027 SQ.FT.

INDOOR: 895 SQ.FT. + OUTDOOR: 132 SQ.FT.

#### BALCONY FOR DXE WEST:

225, 325, 425, 523, 623, 709, 809 (67 SQ.FT.)









## DXE №2GG / 1192 SQ.FT.

INDOOR: 975 SQ.FT. + OUTDOOR: 217 SQ.FT.











# DXE №2G / 801 SQ.FT.

INDOOR: 679 SQ.FT. + OUTDOOR: 122 SQ.FT.











## DXE №2H / 866 SQ.FT.

INDOOR: 682 SQ.FT. + OUTDOOR: 184 SQ.FT.



TERRACE FOR DXE WEST: 241 (180 SQ.FT.)











## DXE №21 / 813 SQ.FT.

INDOOR: 689 SQ.FT. + OUTDOOR: 124 SQ.FT.











## DXE №2K / 879 SQ.FT.

INDOOR: 698 SQ.FT. + OUTDOOR: 181 SQ.FT.











## DXE №2L / 1040 SQ.FT.

INDOOR: 708 SQ.FT. + OUTDOOR: 332 SQ.FT.

BALCONY FOR DXE EAST: 422 (135 SQ.FT.)











## DXE №2M / 791 SQ.FT.

INDOOR: 736 SQ.FT. + OUTDOOR: 55 SQ.FT.











## DXE №2N / 843 SQ.FT.

INDOOR: 719 SQ.FT. + OUTDOOR: 124 SQ.FT.











## DXE №2P / 993 SQ.FT.

INDOOR: 745 SQ.FT. + OUTDOOR: 248 SQ.FT.

#### **TERRACE FOR DXE WES