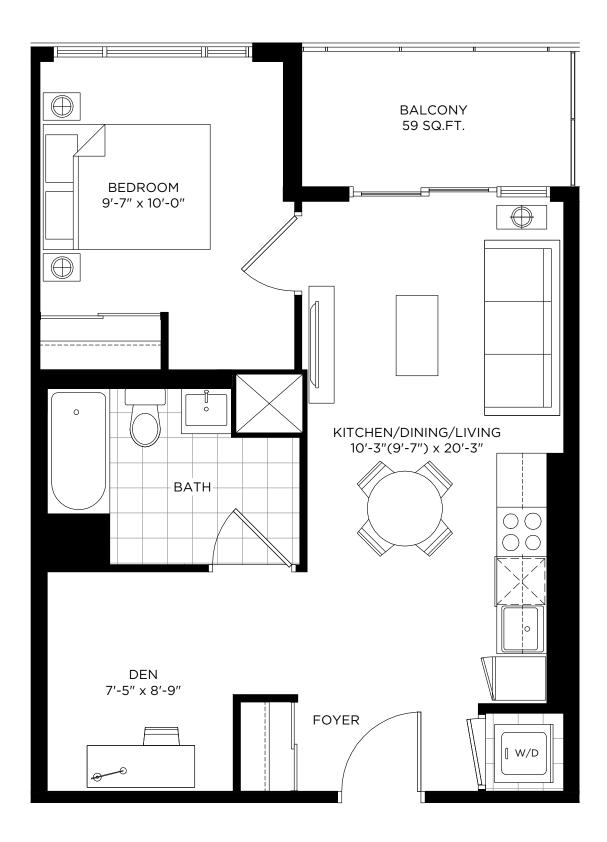

#### DXE №11 / 557 SQ.FT.

INDOOR: 513 SQ.FT. + OUTDOOR: 44 SQ.FT.

1 BEDROOM

#### TERRACE FOR DXE WEST:

341 (130 SQ.FT.)

1 BEDROOM