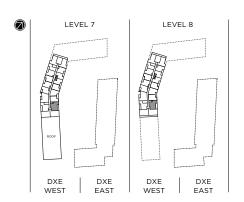

## DXE №2E / 753 SQ.FT.

INDOOR: 696 SQ.FT. + OUTDOOR: 57 SQ.FT.

**BALCONY FOR DXE WEST:**1008, 1107, 1207
(62 SQ.FT.)