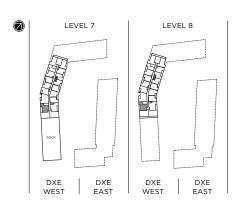

#### DXE №1D / 672 SQ.FT.

INDOOR: 468 SQ.FT. + OUTDOOR: 204 SQ.FT.

**BALCONY FOR DXE WEST:** 630, 716, 816 (109 SQ.FT.)