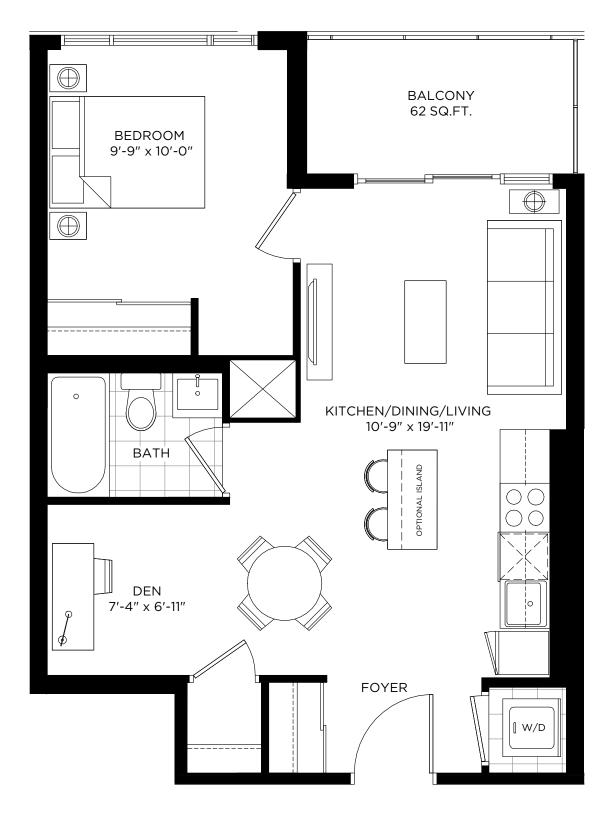

40 SQ.FT. + OUTDOOR: 62 SQ.FT.



TERRACE FOR DXE EAST: 206 (166 SQ.FT.)

TERRACE FOR DXE WEST: 205 (274 SQ.FT.)









#### DXE №1P / 614 SQ.FT.

INDOOR: 568 SQ.FT. + OUTDOOR: 46 SQ.FT.











#### DXE №1Q / 632 SQ.FT.

INDOOR: 570 SQ.FT. + OUTDOOR: 62 SQ.FT.



TERRACE FOR DXE WEST:

239, 243 (273 SQ.FT.)

BALCONY FOR DXE WEST: 221 (54 SQ.FT.)

PATIO FOR DXE WEST:

105, 106 (62 SQ.FT.)







#### DXE №1R / 632 SQ.FT.

INDOOR: 570 SQ.FT. + OUTDOOR: 62 SQ.FT.



BALCONY FOR DXE EAST:

331 (54 SQ.FT.)

TERRACE FOR DXE EAST:

203 (158 SQ.FT.) 226 (245 SQ.FT.)









#### DXE №1S / 625 SQ.FT.

INDOOR: 575 SQ.FT. + OUTDOOR: 50 SQ.FT.











## DXE №1T / 633 SQ.FT.

INDOOR: 582 SQ.FT. + OUTDOOR: 51 SQ.FT.









#### DXE №1U / 644 SQ.FT.

INDOOR: 582 SQ.FT. + OUTDOOR: 62 SQ.FT.



TERRACE FOR DXE EAST: 208 (167 SQ.FT.)

TERRACE FOR DXE WEST: 238 (274 SQ.FT.)









# DXE Nº1V / 704 SQ.FT.

INDOOR: 572 SQ.FT. + OUTDOOR: 132 SQ.FT.

#### BALCONY FOR DXE EAST:

325, 425 (131 SQ.FT.)









#### DXE №1W / 650 SQ.FT.

INDOOR: 588 SQ.FT. + OUTDOOR: 62 SQ.FT.











## DXE №1X / 728 SQ.FT.

INDOOR: 610 SQ.FT. + OUTDOOR: 118 SQ.FT.



BALCONY FOR DXE WEST: 215 (103 SQ.FT.)









#### DXE №1Y / 662 SQ.FT.

INDOOR: 600 SQ.FT. + OUTDOOR: 62 SQ.FT.



BALCONIES & TERRACES RANGE FROM: 52 SQ.FT. TO 273 SQ.FT.









#### DXE №1Z / 659 SQ.FT.

INDOOR: 600 SQ.FT. + OUTDOOR: 59 SQ.FT.



BALCONIES TERRACES & PATIOS RANGE FROM: 54 SQ.FT. TO 273 SQ.FT.









#### DXE №2BB / 909 SQ.FT.

INDOOR: 785 SQ.FT. + OUTDOOR: 124 SQ.FT.











## DXE №2CC / 1233 SQ.FT.

IND