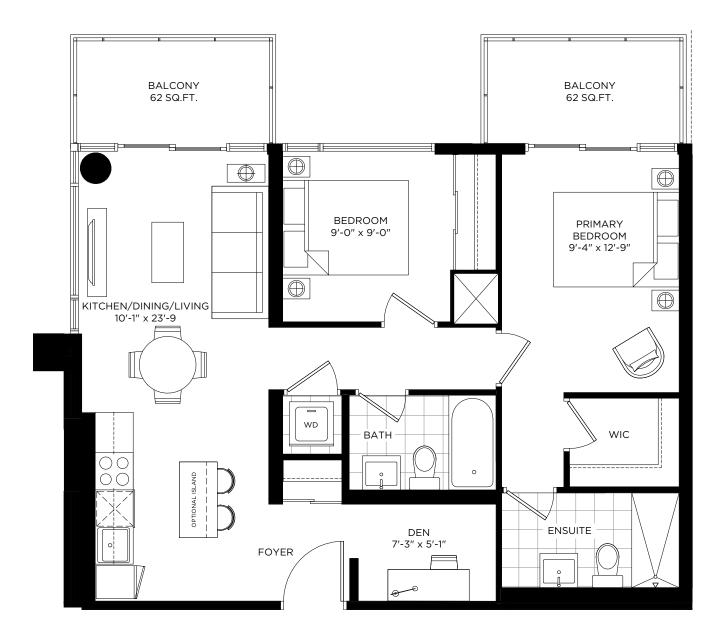

#### DXE №1B / 512 SQ.FT.

INDOOR: 453 SQ.FT. + OUTDOOR: 59 SQ.FT.

TERRACE FOR DXE EAST: 323 (59 SQ.FT.) 218 (273 SQ.FT.) 205 (168 SQ.FT.)

BALCONY FOR DXE WEST: 216 (54 SQ.FT.)

#### DXE №10 / 602 SQ.FT.

INDOOR: 540 SQ.FT. + OUTDOOR: 62 SQ.FT.

TERRACE FOR DXE EAST: 206 (166 SQ.FT.)

TERRACE FOR DXE WEST: 205 (274 SQ.FT.)