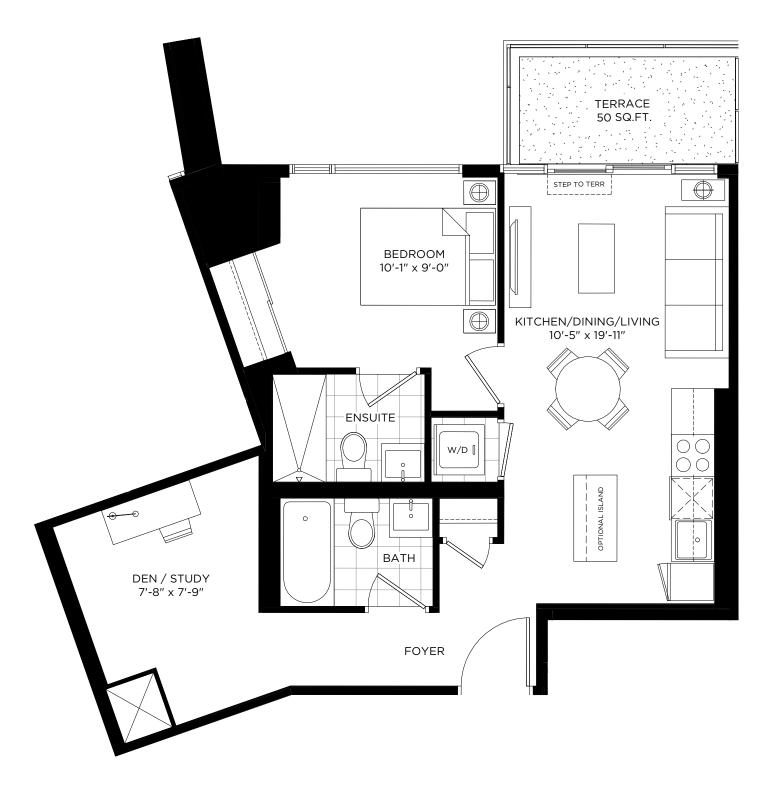

#### DXE №1L / 582 SQ.FT.

INDOOR: 520 SQ.FT. + OUTDOOR: 62 SQ.FT.

TERRACE FOR DXE WEST: 201 (167 SQ.FT.)

1 BEDROOM