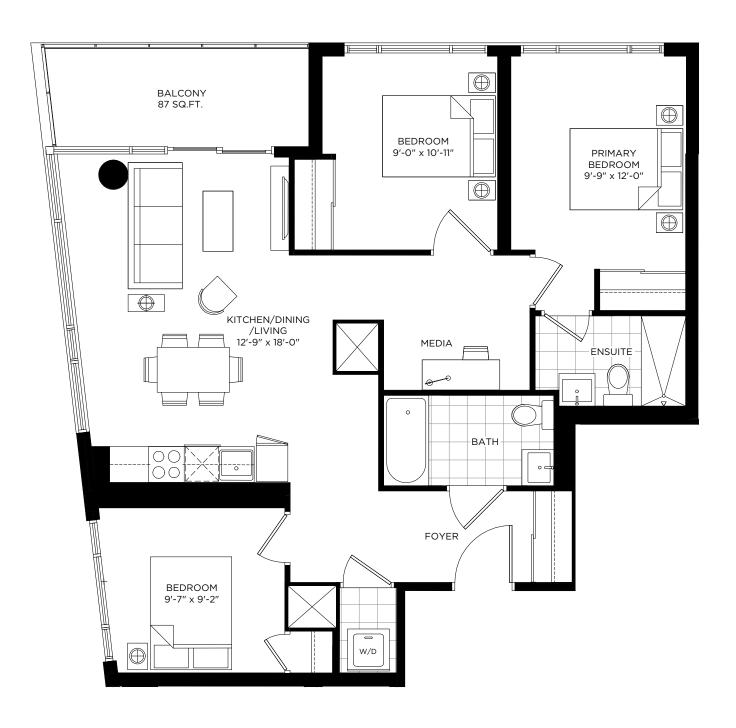

## DXE №2W / 972 SQ.FT.

INDOOR: 809 SQ.FT. + OUTDOOR: 163 SQ.FT.

#### **TERRACE FOR DXE WEST:**

102 (174 SQ.FT.)











## DXE №2X / 948 SQ.FT.

INDOOR: 803 SQ.FT. + OUTDOOR: 145 SQ.FT.

#### **TERRACE FOR DXE WEST:**

236 (135 SQ.FT.)











## DXE №2Y / 931 SQ.FT.

INDOOR: 807 SQ.FT. + OUTDOOR: 124 SQ.FT.

### TERRACE FOR DXE EAST:

318 (168 SQ.FT.)











## DXE №2Z / 1148 SQ.FT.

INDOOR: 820 SQ.FT. + OUTDOOR: 328 SQ.FT.

## BALCONY FOR DXE EAST: 618 (328 SQ.FT.)











## DXE №3D / 980 SQ.FT.

INDOOR: 879 SQ.FT. + OUTDOOR: 101 SQ.FT.











## DXE №3E / 972 SQ.FT.

INDOOR: 850 SQ.FT. + OUTDOOR: 122 SQ.FT.











## DXE №3H / 1237 SQ.FT.

INDOOR: 964 SQ.FT. + OUTDOOR: 273 SQ.FT.











## DXE №3J / 1099 SQ.FT.

INDOOR: 1012 SQ.FT. + OUTDOOR: 87 SQ.FT.