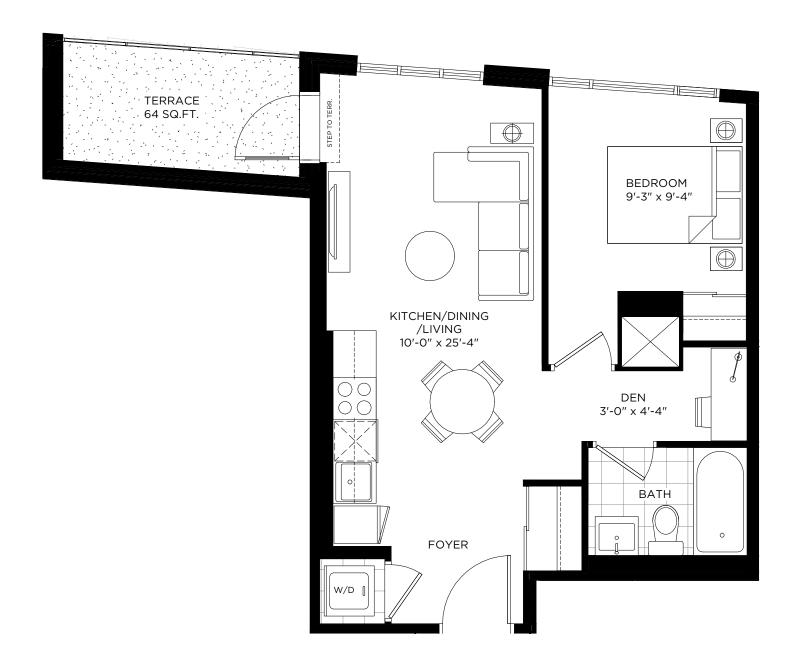

## DXE №1CC / 712 SQ.FT.

INDOOR: 605 SQ.FT. + OUTDOOR: 107 SQ.FT.

BALCONY FOR DXE WEST: 433 (62 SQ.FT.)

TERRACE FOR DXE WEST: 333 (107 SQ.FT.)









#### DXE №1C / 514 SQ.FT.

INDOOR: 457 SQ.FT. + OUTDOOR: 57 SQ.FT.

BALCONY FOR DXE WEST: 1001, 1014, 1101, 1113, 1201, 1213, (62 SQ.FT.)











## DXE №1DD / 679 SQ.FT.

INDOOR: 638 SQ.FT. + OUTDOOR: 41 SQ.FT.









#### DXE №1D / 672 SQ.FT.

INDOOR: 468 SQ.FT. + OUTDOOR: 204 SQ.FT.



**BALCONY FOR DXE WEST:** 630, 716, 816 (109 SQ.FT.)









## DXE №1EE / 695 SQ.FT.

INDOOR: 645 SQ.FT. + OUTDOOR: 50 SQ.FT.

# **BALCONY FOR DXE WEST:** 1009, 1108, 1208 (62 SQ.FT.)











#### DXE №1E / 530 SQ.FT.

INDOOR: 477 SQ.FT. + OUTDOOR: 53 SQ.FT.









#### DXE №1F / 570 SQ.FT.

INDOOR: 506 SQ.FT. + OUTDOOR: 64 SQ.FT.











#### DXE №1G / 754 SQ.FT.

INDOOR: 527 SQ.FT. + OUTDOOR: 227 SQ.FT.











#### DXE №1H / 570 SQ.FT.

INDOOR: 508 SQ.FT. + OUTDOOR: 62 SQ.FT.











#### DXE №11 / 557 SQ.FT.

INDOOR: 513 SQ.FT. + OUTDOOR: 44 SQ.FT.











1 BEDROOM

#### DXE №1J / 574 SQ.FT.

INDOOR: 514 SQ.FT. + OUTDOOR: 60 SQ.FT.



TERRACE FOR DXE WEST: 213 (51 SQ.FT.)

BALCONY FOR DXE WEST: 232 (51 SQ.FT.)









#### DXE №1K / 631 SQ.FT.

INDOOR: 519 SQ.FT. + OUTDOOR: 112 SQ.FT.



BALCONY FOR DXE EAST: 420 (62 SQ.FT.)









#### DXE №1L / 582 SQ.FT.

INDOOR: 520 SQ.FT. + OUTDOOR: 62 SQ.FT.



TERRACE FOR DXE WEST: 201 (167 SQ.FT.)









1 BEDROOM

#### DXE №1M / 625 SQ.FT.

INDOOR: 526 SQ.FT. + OUTDOOR: 99 SQ.FT.



BALCONY FOR DXE WEST: 314, 414 (122 SQ.FT.)









#### DXE №1N / 601