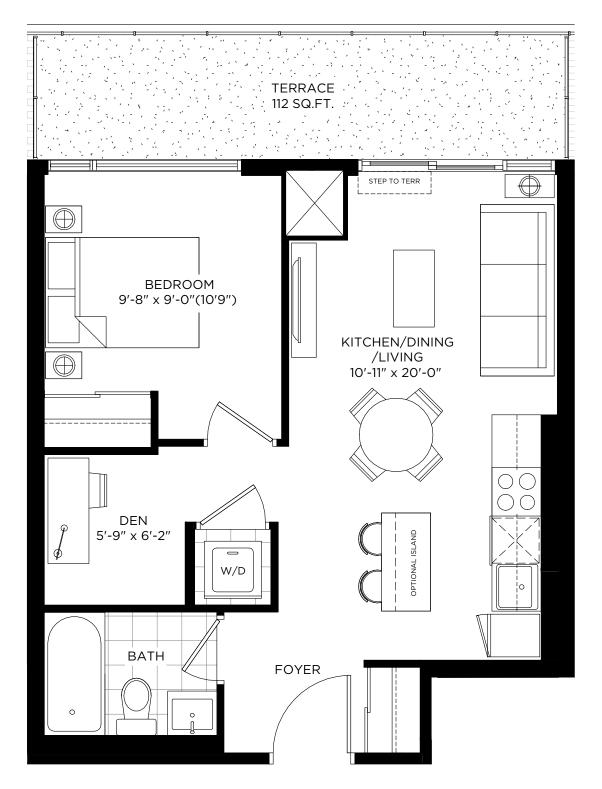

#### TERRACE FOR DXE WEST:

341 (130 SQ.FT.)

1 BEDROOM

#### DXE №1L / 582 SQ.FT.

INDOOR: 520 SQ.FT. + OUTDOOR: 62 SQ.FT.

TERRACE FOR DXE WEST: 201 (167 SQ.FT.)

1 BEDROOM