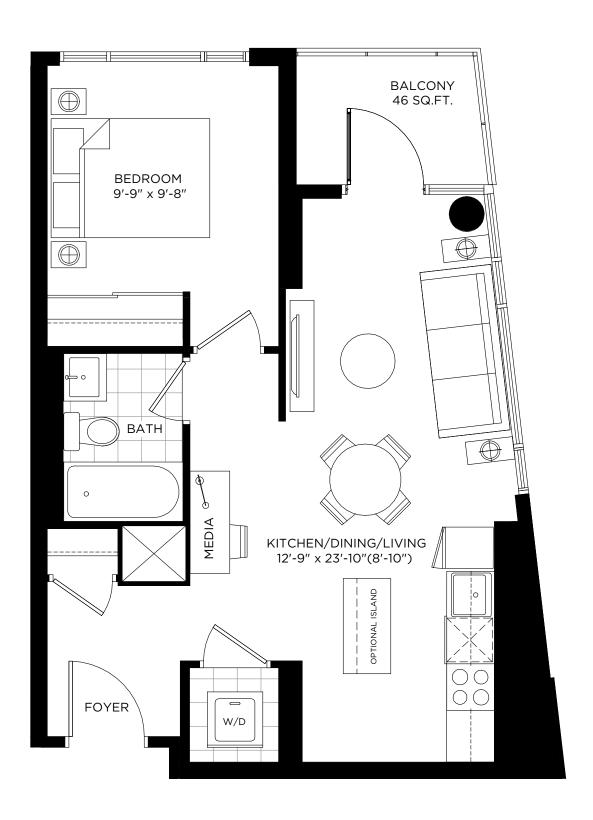

SQ.FT.



TERRACE FOR DXE WEST: 201 (167 SQ.FT.)









1 BEDROOM

#### DXE №1M / 625 SQ.FT.

INDOOR: 526 SQ.FT. + OUTDOOR: 99 SQ.FT.



BALCONY FOR DXE WEST: 314, 414 (122 SQ.FT.)









#### DXE №1N / 601 SQ.FT.

INDOOR: 539 SQ.FT. + OUTDOOR: 62 SQ.FT.



#### **TERRACE FOR DXE EAST:**

809 (126 SQ.FT.) 802, 806, 807 (50 SQ.FT.) 319 (110 SQ.FT.)

222 (332 SQ.FT.)

#### **TERRACE FOR DXE WEST:**

902, 904, 911 (50 SQ.FT.) 334 TO 340 (121 SQ.FT.)

#### **BALCONY FOR DXE EAST:**

327, 427, 419 (62 SQ.FT.)

#### **PATIO FOR DXE WEST:**

103 (121 SQ.FT.)











#### DXE №10 / 602 SQ.FT.

INDOOR: 540 SQ.FT. + OUTDOOR: 62 SQ.FT.



TERRACE FOR DXE EAST: 206 (166 SQ.FT.)

TERRACE FOR DXE WEST: 205 (274 SQ.FT.)









#### DXE №1P / 614 SQ.FT.

INDOOR: 568 SQ.FT. + OUTDOOR: 46 SQ.FT.











#### DXE №1Q / 632 SQ.FT.

INDOOR: 570 SQ.FT. + OUTDOOR: 62 SQ.FT.



TERRACE FOR DXE WEST:

239, 243 (273 SQ.FT.)

BALCONY FOR DXE WEST: 221 (54 SQ.FT.)

PATIO FOR DXE WEST:

105, 106 (62 SQ.FT.)







#### DXE №1R / 632 SQ.FT.

INDOOR: 570 SQ.FT. + OUTDOOR: 62 SQ.FT.



BALCONY FOR DXE EAST:

331 (54 SQ.FT.)

TERRACE FOR DXE EAST:

203 (158 SQ.FT.) 226 (245 SQ.FT.)









#### DXE №1S / 625 SQ.FT.

INDOOR: 575 SQ.FT. + OUTDOOR: 50 SQ.FT.











## DXE №1T / 633 SQ.FT.

INDOOR: 582 SQ.FT. + OUTDOOR: 51 SQ.FT.









#### DXE №1U / 644 SQ.FT.

INDOOR: 582 SQ.FT. + OUTDOOR: 62 SQ.FT.



TERRACE FOR DXE EAST: 208 (167 SQ.FT.)

TERRACE FOR DXE WEST: 238 (274 SQ.FT.)









# DXE Nº1V / 704 SQ.FT.

INDOOR: 572 SQ.FT. + OUTDOOR: 132 SQ.FT.

#### BALCONY FOR DXE EAST:

325,