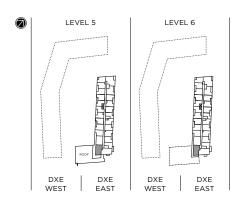

## DXE №1AA / 664 SQ.FT.

INDOOR: 604 SQ.FT. + OUTDOOR: 60 SQ.FT.

#### DXE №1A / 512 SQ.FT.

INDOOR: 426 SQ.FT. + OUTDOOR: 86 SQ.FT.

#### DXE №1BB / 946 SQ.FT.

INDOOR: 604 SQ.FT. + OUTDOOR: 342 SQ.FT.

#### DXE №1B / 512 SQ.FT.

INDOOR: 453 SQ.FT. + OUTDOOR: 59 SQ.FT.

TERRACE FOR DXE EAST: 323 (59 SQ.FT.) 218 (273 SQ.FT.) 205 (168 SQ.FT.)

BALCONY FOR DXE WEST: 216 (54 SQ.FT.)

## DXE №1CC / 712 SQ.FT.

INDOOR: 605 SQ.FT. + OUTDOOR: 107 SQ.FT.

BALCONY FOR DXE WEST: 433 (62 SQ.FT.)

TERRACE FOR DXE WEST: 333 (107 SQ.FT.)

## DXE №1DD / 679 SQ.FT.

INDOOR: 638 SQ.FT. + OUTDOOR: 41 SQ.FT.

#### DXE №1D / 672 SQ.FT.

INDOOR: 468 SQ.FT. + OUTDOOR: 204 SQ.FT.

**BALCONY FOR DXE WEST:** 630, 716, 816 (109 SQ.FT.)

## DXE №1EE / 695 SQ.FT.

INDOOR: 645 SQ.FT. + OUTDOOR: 50 SQ.FT.

#### DXE №1E / 530 SQ.FT.

INDOOR: 477 SQ.FT. + OUTDOOR: 53 SQ.FT.