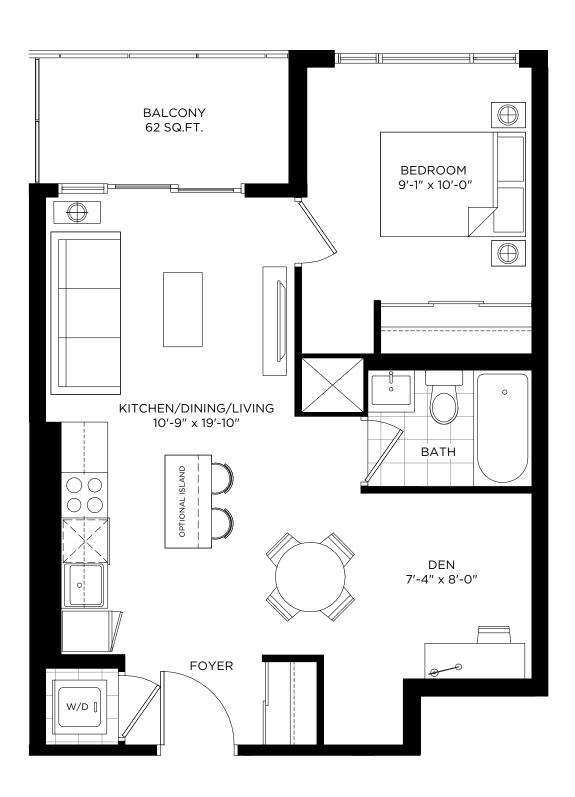

E WEST:

239, 243 (273 SQ.FT.)

BALCONY FOR DXE WEST: 221 (54 SQ.FT.)

PATIO FOR DXE WEST:

105, 106 (62 SQ.FT.)







#### DXE №1R / 632 SQ.FT.

INDOOR: 570 SQ.FT. + OUTDOOR: 62 SQ.FT.



BALCONY FOR DXE EAST:

331 (54 SQ.FT.)

TERRACE FOR DXE EAST:

203 (158 SQ.FT.) 226 (245 SQ.FT.)









#### DXE №1S / 625 SQ.FT.

INDOOR: 575 SQ.FT. + OUTDOOR: 50 SQ.FT.











## DXE №1T / 633 SQ.FT.

INDOOR: 582 SQ.FT. + OUTDOOR: 51 SQ.FT.









#### DXE №1U / 644 SQ.FT.

INDOOR: 582 SQ.FT. + OUTDOOR: 62 SQ.FT.



TERRACE FOR DXE EAST: 208 (167 SQ.FT.)

TERRACE FOR DXE WEST: 238 (274 SQ.FT.)









# DXE Nº1V / 704 SQ.FT.

INDOOR: 572 SQ.FT. + OUTDOOR: 132 SQ.FT.

#### BALCONY FOR DXE EAST:

325, 425 (131 SQ.FT.)









#### DXE №1W / 650 SQ.FT.

INDOOR: 588 SQ.FT. + OUTDOOR: 62 SQ.FT.











## DXE №1X / 728 SQ.FT.

INDOOR: 610 SQ.FT. + OUTDOOR: 118 SQ.FT.



BALCONY FOR DXE WEST: 215 (103 SQ.FT.)









#### DXE №1Y / 662 SQ.FT.

INDOOR: 600 SQ.FT. + OUTDOOR: 62 SQ.FT.



BALCONIES & TERRACES RANGE FROM: 52 SQ.FT. TO 273 SQ.FT.









#### DXE №1Z / 659 SQ.FT.

INDOOR: 600 SQ.FT. + OUTDOOR: 59 SQ.FT.



BALCONIES TERRACES & PATIOS RANGE FROM: 54 SQ.FT. TO 273 SQ.FT.









#### DXE №2BB / 909 SQ.FT.

INDOOR: 785 SQ.FT. + OUTDOOR: 124 SQ.FT.











## DXE №2CC / 1233 SQ.FT.

INDOOR: 849 SQ.FT. + OUTDOOR: 384 SQ.FT.

#### BALCONY FOR DXE WEST:

1012, 1111, 1211 (366 SQ.FT.)











#### DXE №2C / 909 SQ.FT.

INDOOR: 659 SQ.FT. + OUTDOOR: 250 SQ.FT.

#### **BALCONY FOR DXE EAST:**

421 (52 SQ.FT.)











## DXE №2E / 753 SQ.FT.

INDOOR: 696 SQ.FT. + OU