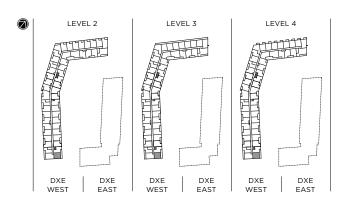

FT. + OUTDOOR: 64 SQ.FT.











#### DXE №1G / 754 SQ.FT.

INDOOR: 527 SQ.FT. + OUTDOOR: 227 SQ.FT.











#### DXE №1H / 570 SQ.FT.

INDOOR: 508 SQ.FT. + OUTDOOR: 62 SQ.FT.











#### DXE №11 / 557 SQ.FT.

INDOOR: 513 SQ.FT. + OUTDOOR: 44 SQ.FT.











1 BEDROOM

#### DXE №1J / 574 SQ.FT.

INDOOR: 514 SQ.FT. + OUTDOOR: 60 SQ.FT.



TERRACE FOR DXE WEST: 213 (51 SQ.FT.)

BALCONY FOR DXE WEST: 232 (51 SQ.FT.)









#### DXE №1K / 631 SQ.FT.

INDOOR: 519 SQ.FT. + OUTDOOR: 112 SQ.FT.



BALCONY FOR DXE EAST: 420 (62 SQ.FT.)









#### DXE №1L / 582 SQ.FT.

INDOOR: 520 SQ.FT. + OUTDOOR: 62 SQ.FT.



TERRACE FOR DXE WEST: 201 (167 SQ.FT.)









1 BEDROOM

#### DXE №1M / 625 SQ.FT.

INDOOR: 526 SQ.FT. + OUTDOOR: 99 SQ.FT.



BALCONY FOR DXE WEST: 314, 414 (122 SQ.FT.)









#### DXE №1N / 601 SQ.FT.

INDOOR: 539 SQ.FT. + OUTDOOR: 62 SQ.FT.



#### **TERRACE FOR DXE EAST:**

809 (126 SQ.FT.) 802, 806, 807 (50 SQ.FT.) 319 (110 SQ.FT.)

222 (332 SQ.FT.)

#### **TERRACE FOR DXE WEST:**

902, 904, 911 (50 SQ.FT.) 334 TO 340 (121 SQ.FT.)

#### **BALCONY FOR DXE EAST:**

327, 427, 419 (62 SQ.FT.)

#### **PATIO FOR DXE WEST:**

103 (121 SQ.FT.)











#### DXE №10 / 602 SQ.FT.

INDOOR: 540 SQ.FT. + OUTDOOR: 62 SQ.FT.



TERRACE FOR DXE EAST: 206 (166 SQ.FT.)

TERRACE FOR DXE WEST: 205 (274 SQ.FT.)









#### DXE №1P / 614 SQ.FT.

INDOOR: 568 SQ.FT. + OUTDOOR: 46 SQ.FT.











#### DXE №1Q / 632 SQ.FT.

INDOOR: 570 SQ.FT. + OUTDOOR: 62 SQ.FT.



TERRACE FOR DXE WEST:

239, 243 (273 SQ.FT.)

BALCONY FOR DXE WEST: 221 (54 SQ.FT.)

PATIO FOR DXE WEST: