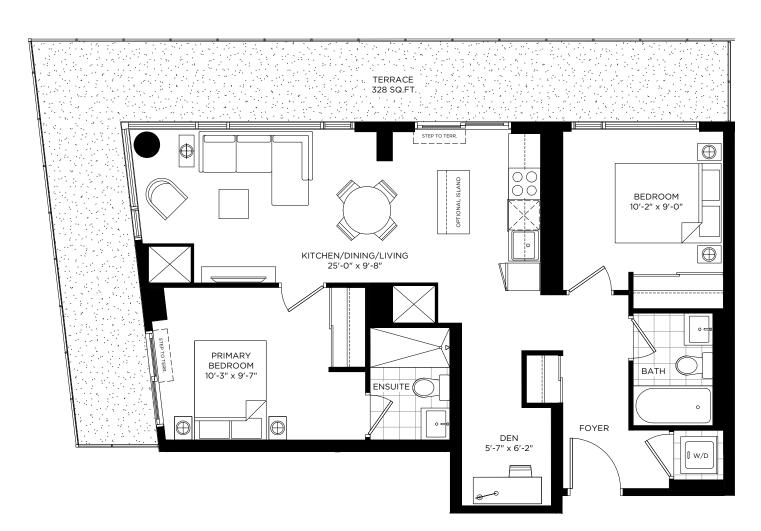

## DXE №2S / 1083 SQ.FT.

INDOOR: 780 SQ.FT. + OUTDOOR: 303 SQ.FT.

TERRACE FOR DXE WEST: 513 (424 SQ.FT.)