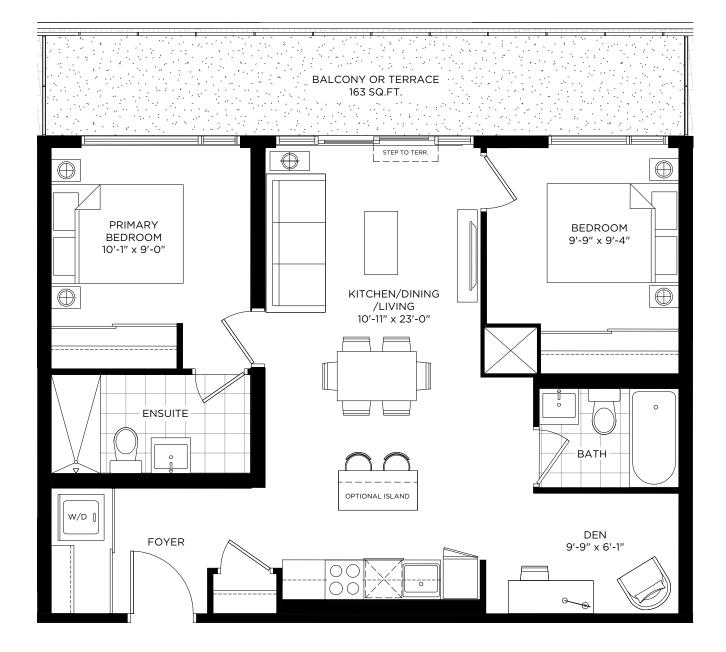

## DXE №2X / 948 SQ.FT.

INDOOR: 803 SQ.FT. + OUTDOOR: 145 SQ.FT.

#### **TERRACE FOR DXE WEST:**

236 (135 SQ.FT.)