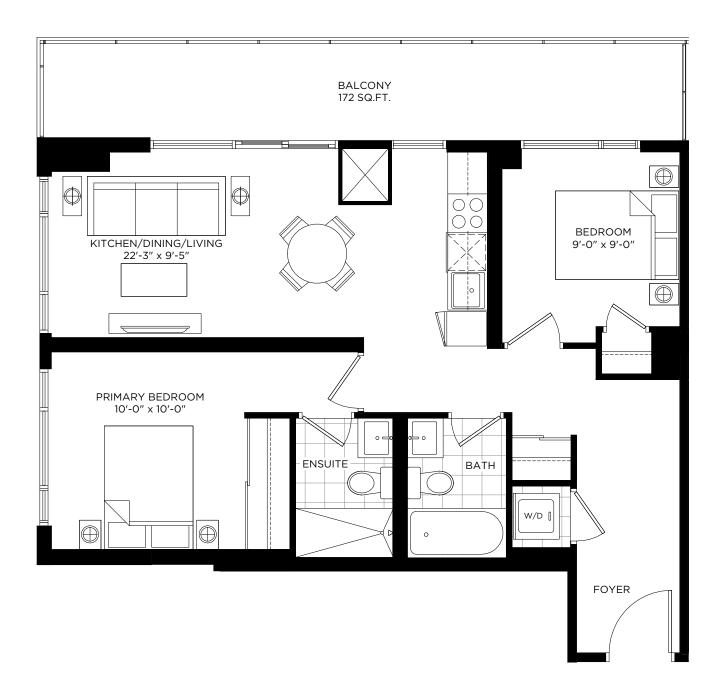

.











## DXE №2H / 866 SQ.FT.

INDOOR: 682 SQ.FT. + OUTDOOR: 184 SQ.FT.



TERRACE FOR DXE WEST: 241 (180 SQ.FT.)











## DXE №21 / 813 SQ.FT.

INDOOR: 689 SQ.FT. + OUTDOOR: 124 SQ.FT.











## DXE №2K / 879 SQ.FT.

INDOOR: 698 SQ.FT. + OUTDOOR: 181 SQ.FT.











## DXE №2L / 1040 SQ.FT.

INDOOR: 708 SQ.FT. + OUTDOOR: 332 SQ.FT.

BALCONY FOR DXE EAST: 422 (135 SQ.FT.)











## DXE №2M / 791 SQ.FT.

INDOOR: 736 SQ.FT. + OUTDOOR: 55 SQ.FT.











## DXE №2N / 843 SQ.FT.

INDOOR: 719 SQ.FT. + OUTDOOR: 124 SQ.FT.











## DXE №2P / 993 SQ.FT.

INDOOR: 745 SQ.FT. + OUTDOOR: 248 SQ.FT.

#### **TERRACE FOR DXE WEST:** 240 (459 SQ.FT.)











## DXE №2Q / 918 SQ.FT.

INDOOR: 746 SQ.FT. + OUTDOOR: 172 SQ.FT.

### TERRACE FOR DXE WEST:

706, 707 (172 SQ.FT.)











## DXE №2R / 900 SQ.FT.

INDOOR: 776 SQ.FT. + OUTDOOR: 124 SQ.FT.











## DXE №2S / 1083 SQ.FT.

INDOOR: 780 SQ.FT. + OUTDOOR: 303 SQ.FT.



TERRACE FOR DXE WEST: 513 (424 SQ.FT.)









## DXE №2T / 976 SQ.FT.

INDOOR: 788 SQ.FT. + OUTDOOR: 188 SQ.FT.











# DXE №2U / 1271 SQ.FT.

INDOOR: 794 SQ.FT. + OUTDOOR: 477 SQ.FT.



BALCONY FOR DXE WEST: 614 (326 SQ.FT.)









## DXE №2W / 972 SQ.FT.

INDOOR: 809 SQ.FT. + OUTDOOR: 163 SQ.FT.

#### **TERRACE FOR DXE WEST:**

102 (174 SQ.FT.)











## DXE №2X / 948 SQ.FT.

INDOOR: 803 SQ.FT. + OUTDOOR: 145 SQ.FT.

#### **TERRACE FOR DXE WEST:**

236 (135 SQ.FT.)











## DXE №2Y / 931 SQ.FT.

INDOOR: 807 SQ.FT. + OUTDOOR: 124 SQ.FT.

### TERRACE FOR DXE EAST:

318 (168 SQ.FT.)











## DXE №2Z / 1148 SQ.FT.