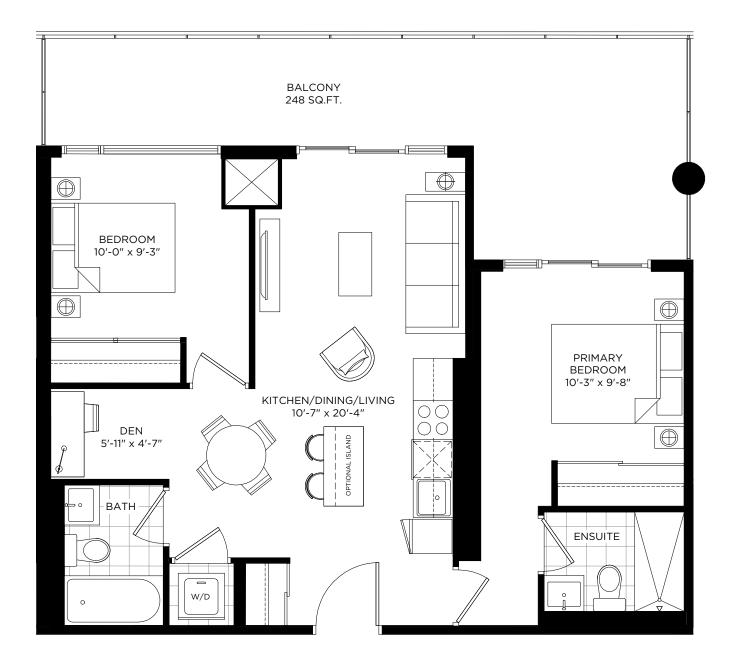

#### DXE №1D / 672 SQ.FT.

INDOOR: 468 SQ.FT. + OUTDOOR: 204 SQ.FT.

**BALCONY FOR DXE WEST:** 630, 716, 816 (109 SQ.FT.)