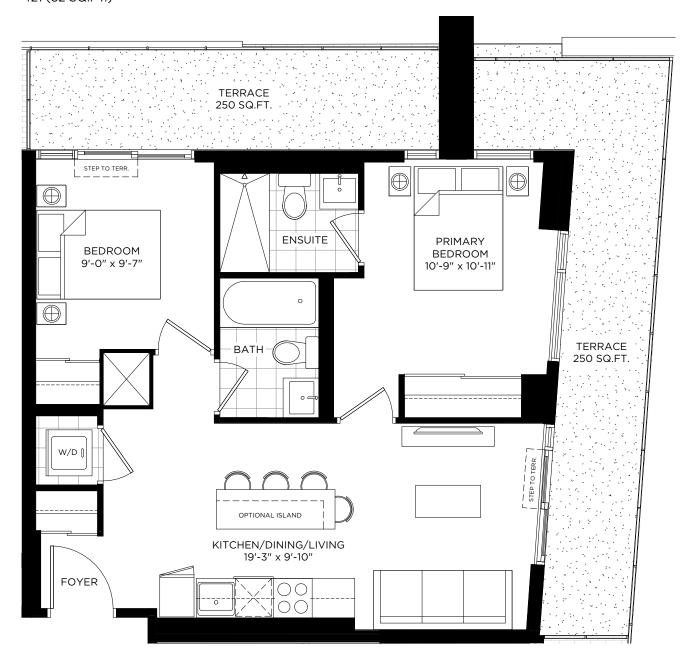

## DXE №2H / 866 SQ.FT.

INDOOR: 682 SQ.FT. + OUTDOOR: 184 SQ.FT.

TERRACE FOR DXE WEST: 241 (180 SQ.FT.)

#### **TERRACE FOR DXE WEST:** 240 (459 SQ.FT.)