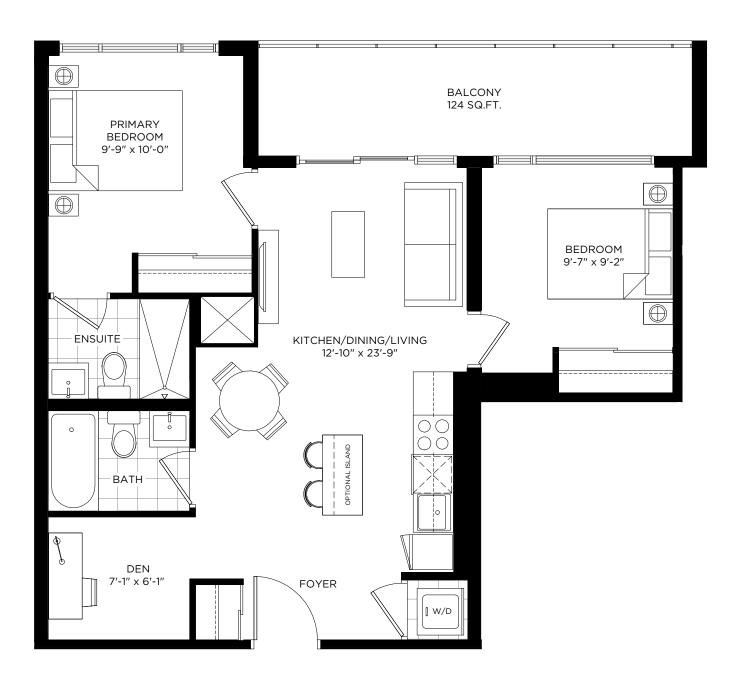

#### **BALCONY FOR DXE EAST:**326, 426 (86 SQ.FT.)

#### **BALCONY FOR DXE EAST:**

327, 427, 419 (62 SQ.FT.)