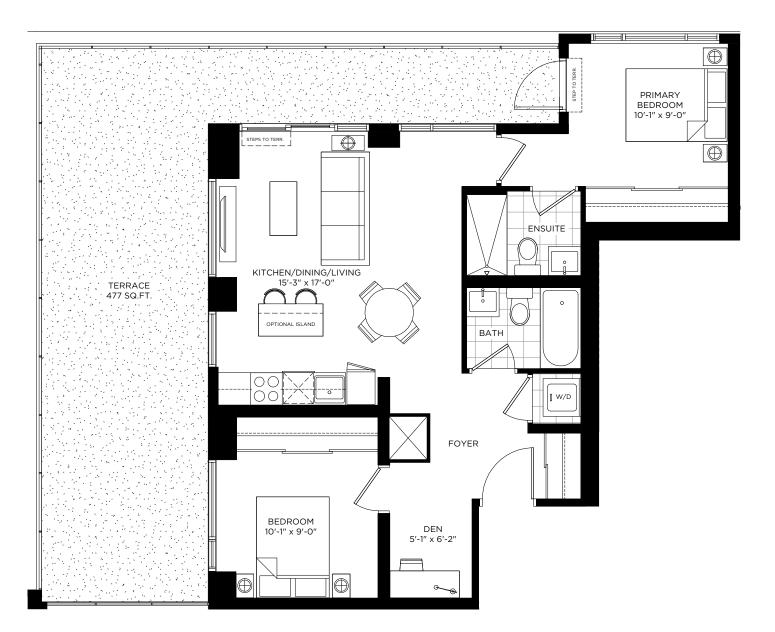

#### DXE №1L / 582 SQ.FT.

INDOOR: 520 SQ.FT. + OUTDOOR: 62 SQ.FT.

TERRACE FOR DXE WEST: 201 (167 SQ.FT.)

1 BEDROOM