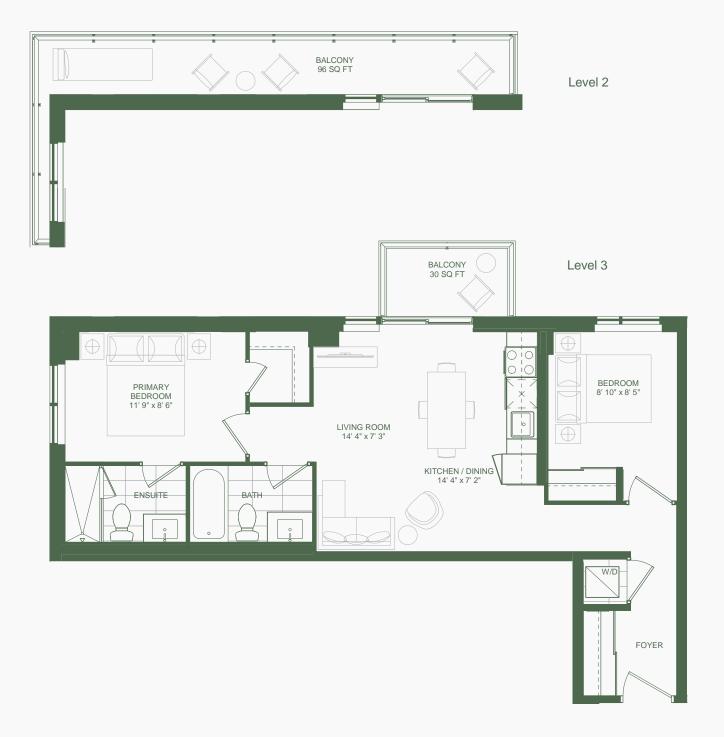

l, requirements, or for any reason at the discretion of the Vendor. Units on lower floors may have less floor space due to thicker structural members, mechanica rooms, etc. while units on higher floors may have more floors pace. Bulkheads may not be shown on this plan and may be located in areas of the Unit as required for venting and mechanical systems. All areas and stated dimensions are approximate. Actual usable floor space, living area and square footage may vary from stated floor area. All illustrations are artist's concept only. Furniture is depicted for illustration purposes only and are not included. The unit shown may be the reverse of the unit purchased. The exact location of any balcony (if applicable) in relation to the unit layout may differ from that shown. E. & O.E.











Note: All prices, figures, sizes, specifications and information, including without limitation the size, location, design and layout of windows, doors, walls, fixtures, closets, structures, appliances (if any), and the balcony are subject to change without notice to the "urchaser in order to comply with site conditions, municipal or governmental, structural, or architectural requirements, or for any reason at the discretion of the Vendor. Units on lower floors may have less floor space due to thicker structural members, mechanical ooms, etc. while units on higher floors may have more floor space. Bulkheads may not be shown on this plan and may be located in areas of the Unit as required for venting and mechanical systems. All areas and stated dimensions are approximate. Actual usable l