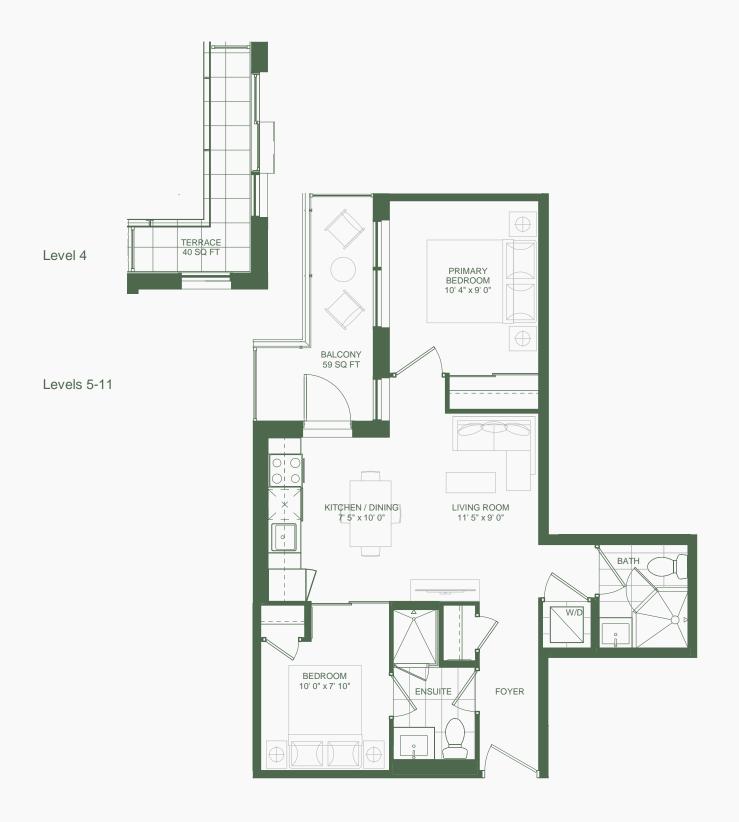

## 2 Bedroom Interior: 651 sq.ft.

Level 4 - 8

N

Note: All prices, figures, sizes, specifications and information, including without limitation the size, location, design and layout of windows, doors, walls, fixtures, closets, structures, appliances (if any), and the balcony are subject to change without notice to the Purchaser in order to comply with site conditions, municipal or governmental, structural requirements, or for any reason at the discretion of the Vendor. Units on lower floors may have less floor space due to thicker structural requirements, or for any reason at the discretion of the Vendor. Units on lower floors may have less floor space due to thicker structural members, mechanica rooms, etc. while units on higher floors may have more floor space. Bulkheads may not be shown on this plan and may be located in areas of the Unit as required for venting and mechanical systems. All areas and stated dimensions are approximate. Actual usable floor space, living area and square footage may vary from stated floor area. All illustrations are artist's concept only. Furniture is depicted for illustration purposes only and are not included. The unit shown may be the reverse of the unit purchased. The exact location of any balcony (if applicable) in relation to the unit layout may differ from that shown. E. & O.E.