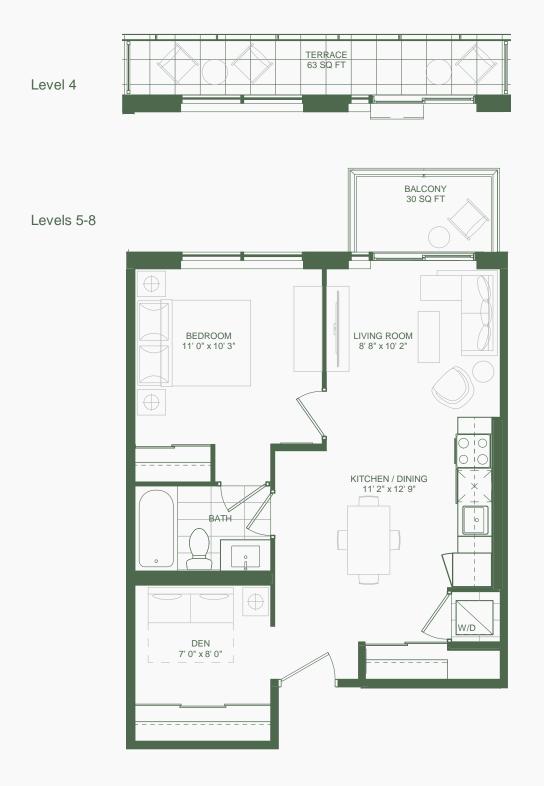

*Suite D5* 1 Bedroom + Den

Level 1

municipal or governmental, structural, or arc more floor space. Bulkheads may not be sho ary from stated floor area. All illustrations are a layout may differ from that shown. E. & O.E.