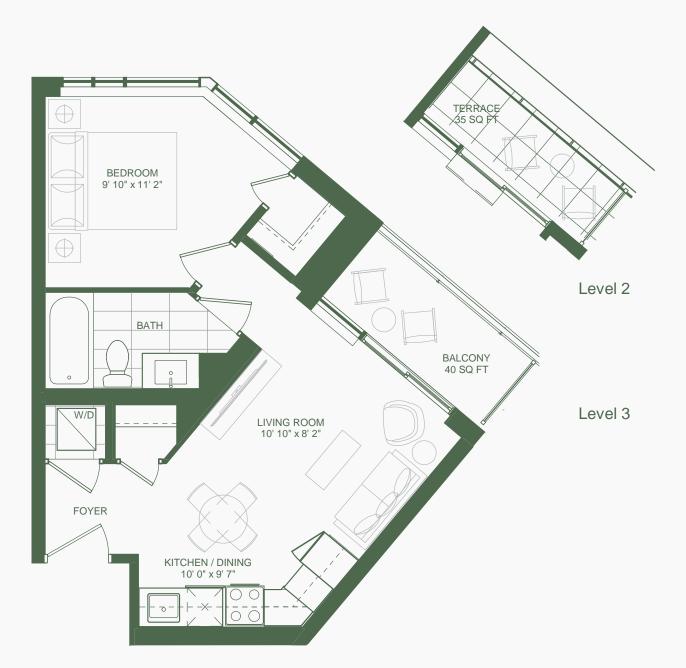

*Suite C3* 1 Bedroom

Note: All prices, figures, sizes, specifications and information, including without limitation the size, location, design and layout of windows, doors, walls, fixtures, closets, structures, appliances (if any), and the balcony are subject to change without notice to the 'urchaser in order to comply with site conditions, municipal or governmental, structural, or architectural requirements, or for any reason at the discretion of the Vendor. Units on lower floors may have less floor space due to thicker structural members, mechanical ooms, etc., while units on higher floors may have more floor space. Bulkheads may not be shown on this plan and may be located in areas of the Unit as required for venting and mechanical systems. All areas and stated dimensions are approximate. Actual usable loor space, lining area and square footage may vary from stated floor area. All illustrations are artist's concept only. Furniture is depicted for illustration purposes only and are not included. The unit shown may be the reverse of the unit purchased. The exact location of any balcony (if applicable) in relation to the unit shown may differ from that shown. E. & O.E.