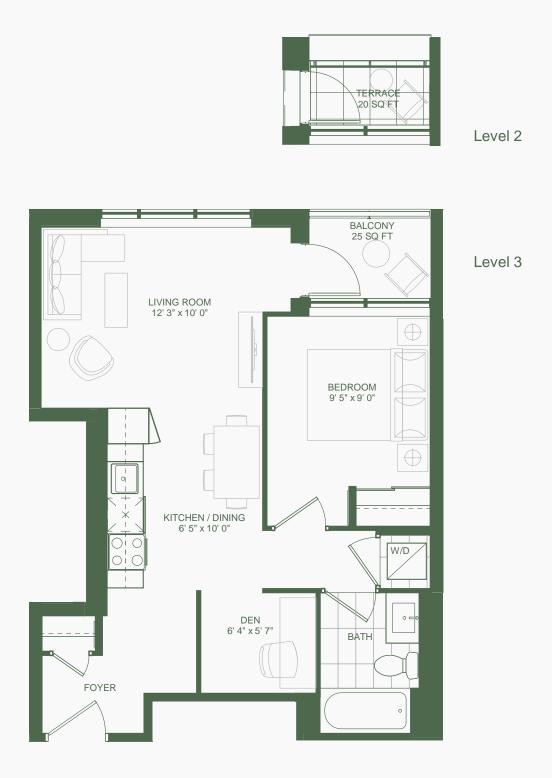

*Suite D1* 1 Bedroom + Den

Note: All prices, figures, sizes, specifications and information, including without limitation the size, location, design and layout of windows, doors, walls, fixtures, closets, structures, appliances (if any), and the balcony are subject to change without notice to the Purchaser in order to comply with site conditions, municipal or governmental, structural, or architectural requirements, or for any reason at the discretion of the Vendor. Units on lower floors may have less floor space due to thicker structural members, mechanical rooms, etc. while units on higher floors may have less floor space. Bulkheads may not be shown on this plan and may be located in areas of the Unit as required for venting and mechanical systems. All areas and stated dimensions are approximate. Actual usable floor space, living area and square footage may vary from stated floor area. All illustrations are artist's concept only. Furniture is depicted for illustration purposes only and are not included. The unit shown may be the reverse of the unit purchased. The exact location of any balcon of the unit shown may be the reverse of the unit purchased. The exact location of any balcon of the unit shown may be the reverse of the unit shown. E. & Q.E.