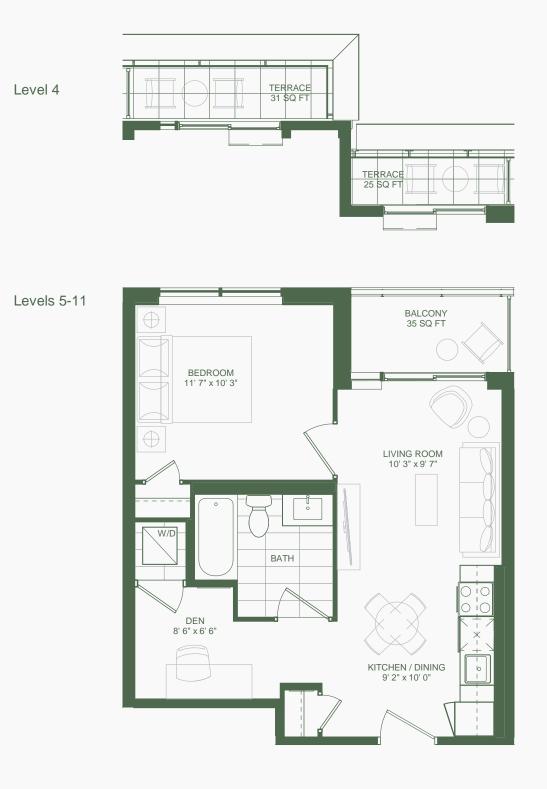

Levels 5-11

Level 4

*Suite C12-C* 1 Bedroom

Tower A Suite Cl2-C

> 1 Bedroom Interior: 426 sq.ft.

Level 9 - 11

CROWN

N