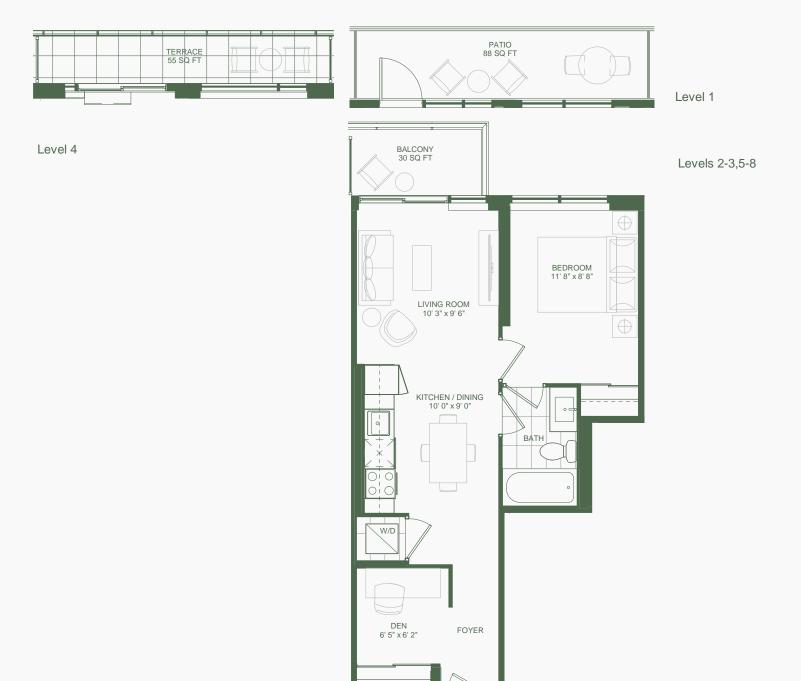

*Suite D7* 1 Bedroom + Den

## 1 Bedroom + Den

Interior: 556 sq.ft.

Note: All prices, figures, sizes, specifications and information, including without limitation the size, location, design and layout of windows, doors, walls, fixtures, dosets, structures, appliances (if any), and the balcony are subject to change without notice to the Purchaser in order to comply with site conditions, municipal or governmental, structural requirements, or for any reason at the discretion of the Vendor. Units on lower floors may have less floor space due to thicker structural requirements, or for any reason at the discretion of the Vendor. Units on lower floors may have less floor space due to thicker structural members, mechanicar rooms, etc. while units on higher floors may have more floor space. Bulkheads may not be shown on this plan and may be located in areas of the Unit as required for venting and mechanical systems. All areas and stated dimensions are approximate. Actual usable floor space, living area and square footage may vary from stated floor area. All illustrations are artist's concept only. Furniture is depicted for illustration purposes only and are not included. The unit shown may be the reverse of the unit purchased. The exact location of any balcony (if applicable) in relation to the unit layout may differ from that shown. E. & O.E.