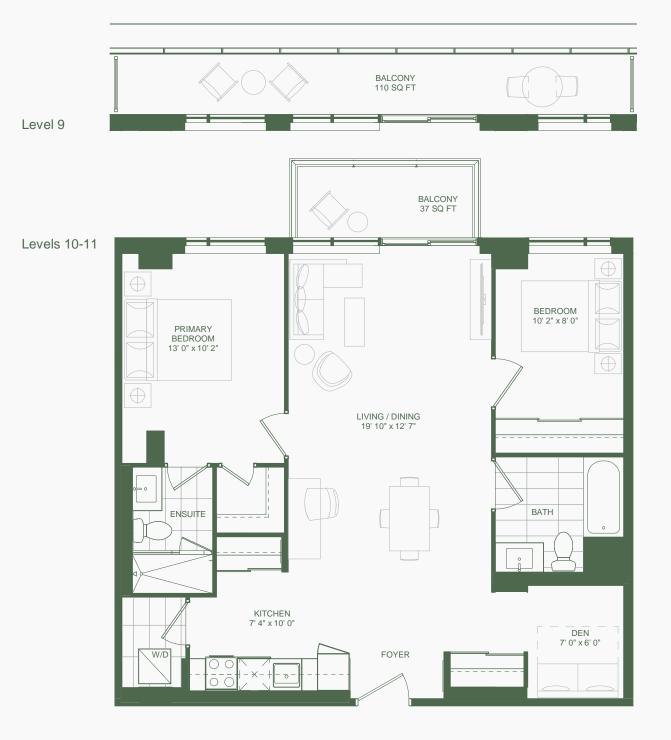

*Suite F14* 2 Bedroom + Den

N

Note: All prices, figures, sizes, specifications and information, including without limitation the size, location, design and layout of windows, doors, walls, fixtures, closets, structures, appliances (if any), and the balcony are subject to change without notice to the Purchaser in order to comply with site conditions, municipal or governmental, structural requirements, or for any reason at the discretion of the Vendor. Units on lower floors may have more floor space due to thicker structural requirements, or for any reason at the discretion of the Vendor. Units on lower floors may have more floor space due to thicker structural requirements, or for any reason at the discretion of the Vendor. Units on lower floors may have more floor space. Bulkheads may not be shown on this plan and may be located in areas of the Unit as required for venting and mechanical systems. All areas and stated dimensions are approximate. Actual usable floor space, living area and square footage may vary from stated floor area. All illustrations are apiroximate. Catual location of any balcony (if applicable) in relation to the unit layout may differ from that shown. E. & O.E.

Level 9 - 11

CROWN

N