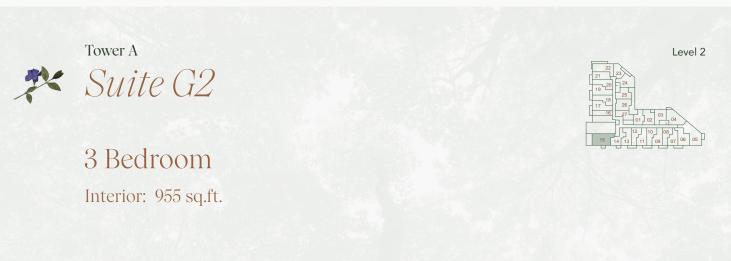

# *Suite G2* 3 Bedroom

ALL SA

N

Note: All prices, figures, sizes, specifications and information, including without limitation the size, location, design and layout of windows, doors, walls, fixtures, dosets, structures, appliances (if any), and the balcony are subject to change without notice to the Purchaser in order to comply with site conditions, municipal or governmental, structural requirements, or for any reason at the discretion of the Vendor. Units on lower floors may have less floor space due to thicker structural requirements, or for any reason at the discretion of the Vendor. Units on lower floors may have less floor space due to thicker structural members, mechanicar rooms, etc. while units on higher floors may have more floor space. Bulkheads may not be shown on this plan and may be located in areas of the Unit as required for venting and mechanical systems. All areas and stated dimensions are approximate. Actual usable floor space, living area and square footage may vary from stated floor area. All illustrations are artist's concept only. Furniture is depicted for illustration purposes only and are not included. The unit shown may be the reverse of the unit purchased. The exact location of any balcony (if applicable) in relation to the unit layout may differ from that shown. E. & O.E.

#### 1107 sq. ft.