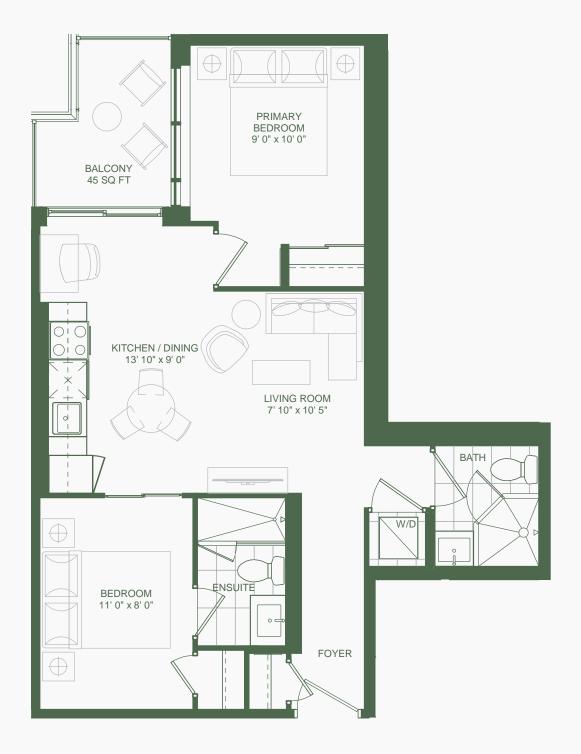

2 Bedroom Interior: 673 sq.ft.

Note: All prices, figures, sizes, specifications and information, including without limitation the size, location, design and layout of windows, doors, walls, fixtures, closets, structures, appliances (if any), and the balcony are subject to change without notice to the Purchaser in order to comply with site conditions, municipal or governmental, structural, or architectural requirements, or for any reason at the discretion of the Vendor. Units on lower floors may have less floor space. Bulkheads may not be shown on this plan and may be located in areas of the Unit as required for venting and mechanical systems. All areas and stated dimensions are approximate. Actual usable floor space, bulkheade floor space. All illustrations are artist's concept only. Furniture is depicted for illustration purposes only and are not included. The unit shown may be the reverse of the unit purchased. The exact location of any balcony (if applicable) in relation to the unit layout may differ from that shown. E. & O.E.