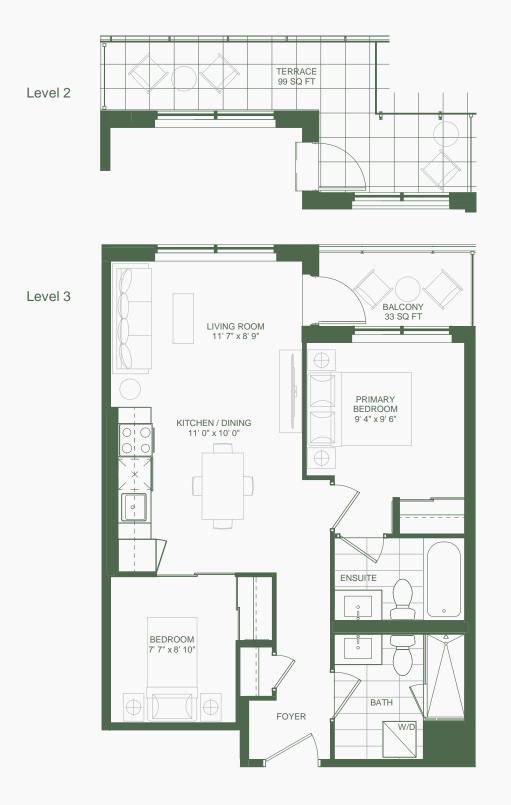

2 Bedroom Interior: 647 sq.ft.

Level 3

Note: All prices, figures, sizes, specifications and information, including without limitation the size, location, design and layout of windows, doors, walls, fixtures, closets, structures, appliances (if any), and the balcony are subject to change without notice to the Purchaser in order to comply with aite conditions, municipal or governmental, structural requirements, or for any reason at the discretion of the Vendor. Units on lower floors may have less floor space due to thicker structural members, mechanica rooms, etc. while units on higher floors may have more floor space. Bulkheads may not be shown on this plan and may be located in areas of the Unit as required for venting and mechanical systems. All areas and stated dimensions are arbits's concept only. Furniture is depicted for illustration purposes only and are not included. The unit shown may be the reverse of the unit purchased. The exact location of any balcony (if applicable) in relation to the unit layout may differ from that shown. E. & O.E.