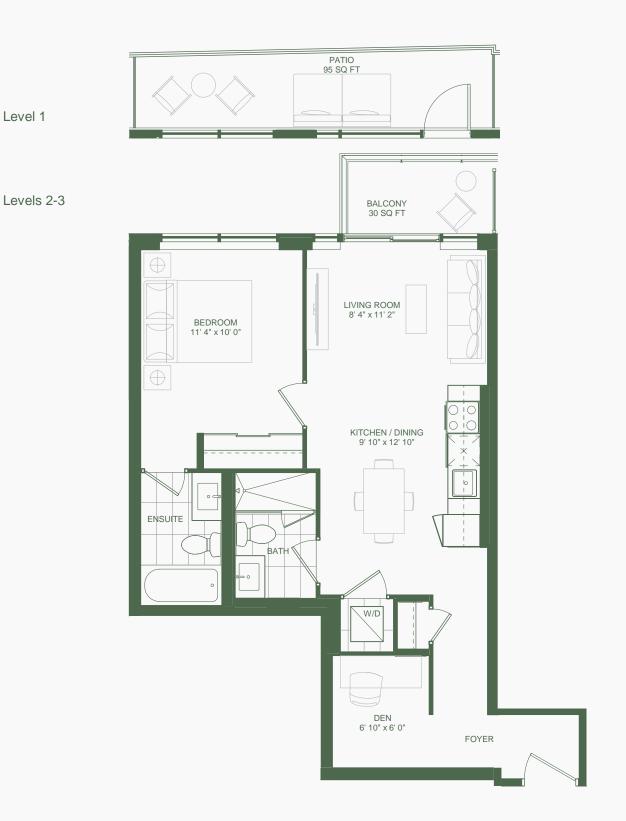

*Suite D6* 1 Bedroom + Den

Level 1

or space due to thicker stri s and stated dimensions or Inglines, sizes, spectrum of the second titons, municipal or governmental, structural, or arr units on higher floors may have more floor space. Bulkheads may not be sho a rea and square footage may vary from stated floor area. All illustrations are applicable) in relation to the unit layout may differ from that shown. E. & O.E.