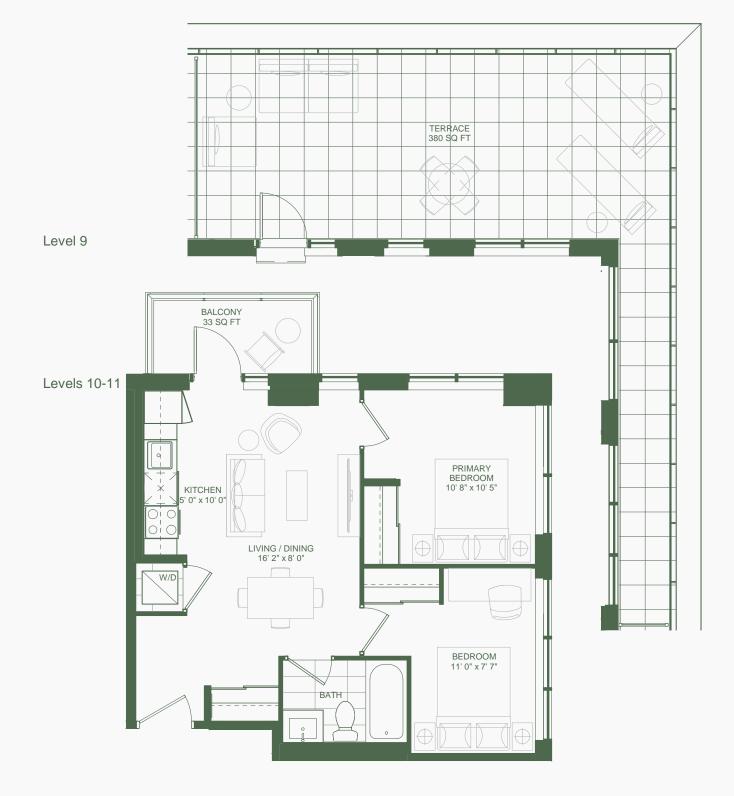

2 Bedroom Interior: 647 sq.ft.

Level 3

Note: All prices, figures, sizes, specifications and information, including without limitation the size, location, design and layout of windows, doors, walls, fixtures, closets, structures, appliances (if any), and the balcony are subject to change without notice to the Purchaser in order to comply with aite conditions, municipal or governmental, structural requirements, or for any reason at the discretion of the Vendor. Units on lower floors may have less floor space due to thicker structural members, mechanica rooms, etc. while units on higher floors may have more floor space. Bulkheads may not be shown on this plan and may be located in areas of the Unit as required for venting and mechanical systems. All areas and stated dimensions are arbits's concept only. Furniture is depicted for illustration purposes only and are not included. The unit shown may be the reverse of the unit purchased. The exact location of any balcony (if applicable) in relation to the unit layout may differ from that shown. E. & O.E.