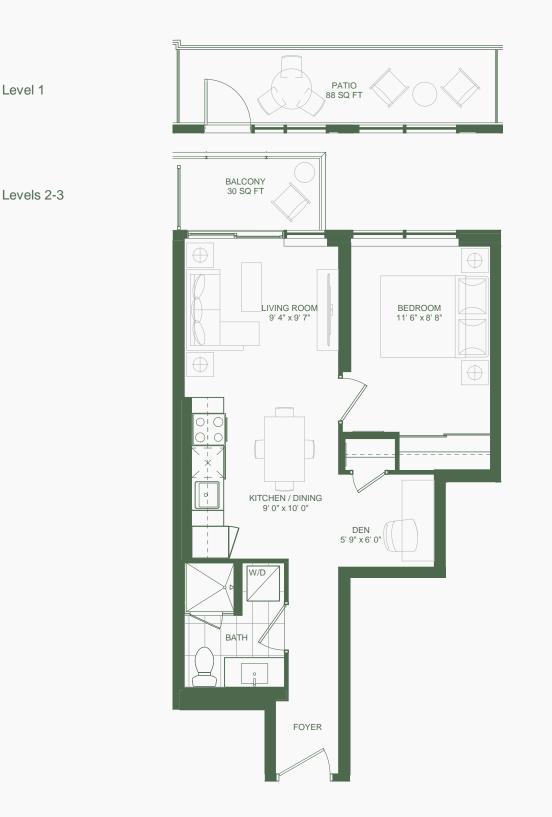

*Suite D6* 1 Bedroom + Den

Level 1

or space due to thicker stri s and stated dimensions or Inglines, sizes, spectrum of the second titons, municipal or governmental, structural, or arr units on higher floors may have more floor space. Bulkheads may not be sho a rea and square footage may vary from stated floor area. All illustrations are applicable) in relation to the unit layout may differ from that shown. E. & O.E.

*Suite D5* 1 Bedroom + Den

Level 1

municipal or governmental, structural, or arc more floor space. Bulkheads may not be sho ary from stated floor area. All illustrations are a layout may differ from that shown. E. & O.E.