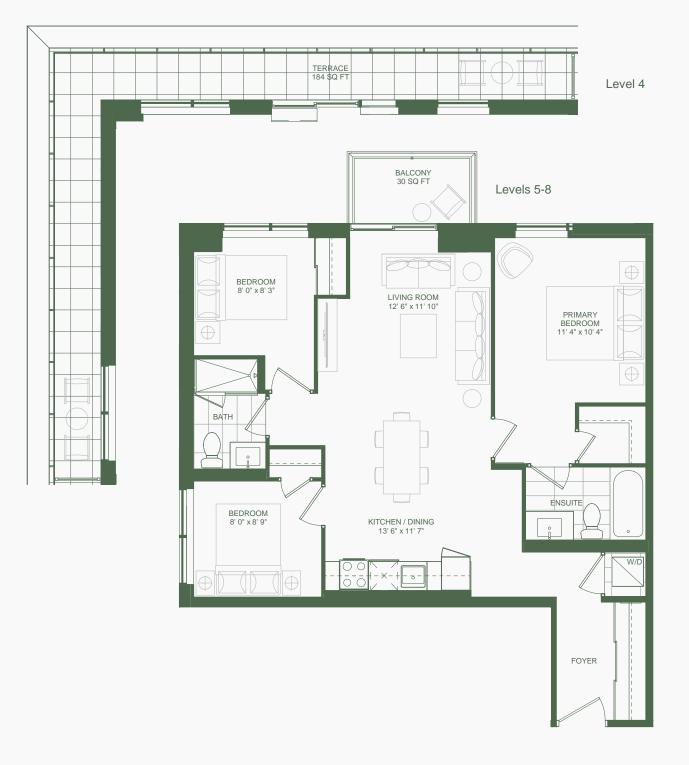

# *Suite G7* 3 Bedroom

11 19

3 Bedroom Interior: 1172 sq.ft. Level 4 - 8

Level 9 - 11

Note: All prices, figures, sizes, specifications and information, including without limitation the size, location, design and layout of windows, doors, walls, fixtures, closets, structures, appliances (if any), and the balcony are subject to change without notice to the Purchaser in order to comply with site conditions, municipal or governmental, structural, equirements, or for any reason at the discretion of the Vendor. Units on lower floors may have less floor space due to thicker structural members, mechanical rooms, etc. while units on higher floors may have more floor space. Bulkheads may not be shown on this plan and may be located in areas of the Unit as required for venting and mechanical systems. All areas and stated dimensions are approximate. Actual usable floor space, living area and square footage may vary from stated floor area. All illustrations are artist's concept only. Furniture is depicted for illustration purposes only and are not included. The unit shown may be the reverse of the unit purchased. The exact location of any balcony (if applicable) in relation to the unit layout may differ from that shown. E. & O.E.