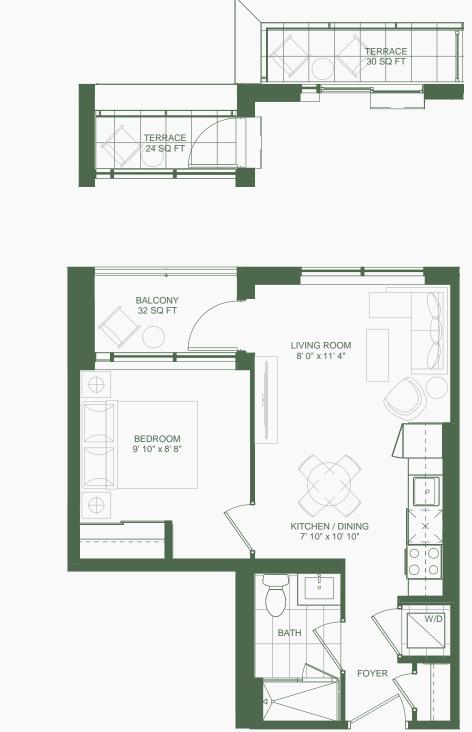

*Suite C6* 1 Bedroom

Note: All prices, figures, sizes, specifications and information, including without limitation the size, location, design and layout of windows, doors, walls, fixtures, closets, structures, appliances (if any), and the balcony are subject to change without notice to the Purchaser in order to comply with site conditions, municipal or governmental, structural, equirements, or for any reason at the discretion of the Vendor. Units on lower floors may have less floor space due to thicker structural members, mechanical rooms, etc. while units on higher floors may have more floors space. Bulkheads may not be shown on this plan and may be located in areas of the Unit as required for venting and mechanical systems. All areas and stated dimensions are approximate. Actual usable floor space, living area and square flootage may vary from stated floor area. All illustrations are artist's concept only. Furniture is depicted for illustration purposes only and are not included. The unit shown may be the reverse of the unit purchased. The exact location of any balcony (if applicable) in relation to the unit layout may differ from that shown. E. & O.E.