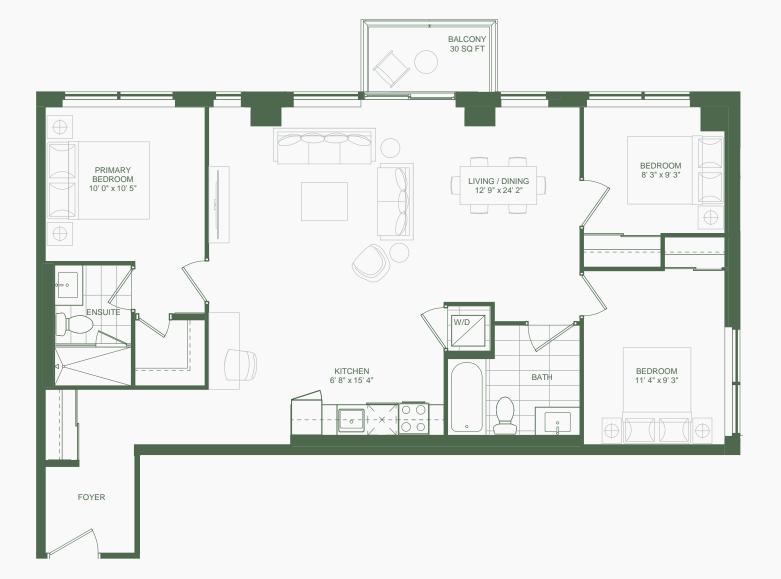

# *Suite G5* 3 Bedroom

A.

N

Note: All prices, figures, sizes, specifications and information, including without Initiation the size, location, design and layout of windows, doors, walls, fixtures, closets, structures, appliances (if any), and the balcony are subject to change without notice to the Purchaser in order to comply with site conditions, municipal or governmental, structural, or architectural requirements, or for any reason at the discretion of the Vendor. Units on lower floors may have less floor space. Builkneads may not be shown on this plan and may be located in areas of the Unit as required for venting and mechanical systems. All liareas and stated dimensions are approximate. Actual usable floor space, living area and square footage may vary from stated floor area. All illustrations are artists concept only. Furniture is depicted for illustration purposes only and are not included. The unit shown may be the reverse of the unit purchased. The exact location of any balcony (if applicable) in relation to the unit avouit may differ from that shown. E. & O.E.