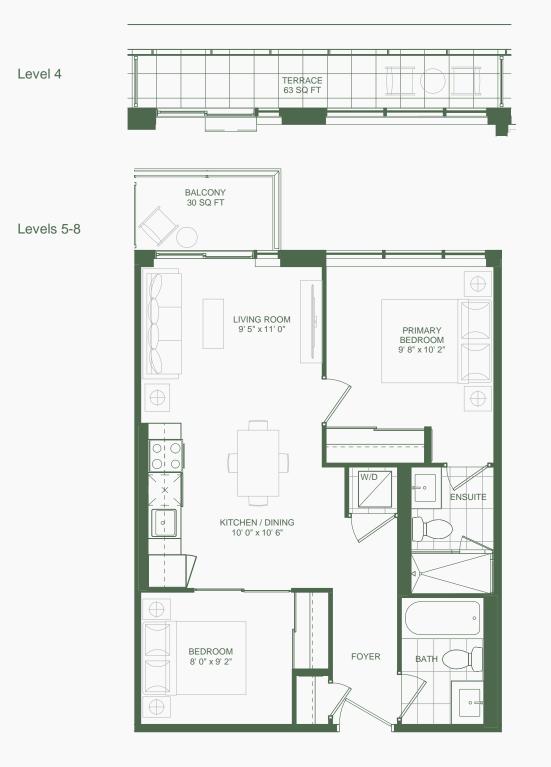

## 2 Bedroom Interior: 651 sq.ft.

Level 4 - 8

N

Note: All prices, figures, sizes, specifications and information, including without limitation the size, location, design and layout of windows, doors, walls, fixtures, closets, structures, appliances (if any), and the balcony are subject to change without notice to the Purchaser in order to comply with site conditions, municipal or governmental, structural requirements, or for any reason at the discretion of the Vendor. Units on lower floors may have less floor space due to thicker structural requirements, or for any reason at the discretion of the Vendor. Units on lower floors may have less floor space due to thicker structural members, mechanica rooms, etc. while units on higher floors may have more floor space. Bulkheads may not be shown on this plan and may be located in areas of the Unit as required for venting and mechanical systems. All areas and stated dimensions are approximate. Actual usable floor space, living area and square footage may vary from stated floor area. All illustrations are artist's concept only. Furniture is depicted for illustration purposes only and are not included. The unit shown may be the reverse of the unit purchased. The exact location of any balcony (if applicable) in relation to the unit layout may differ from that shown. E. & O.E.