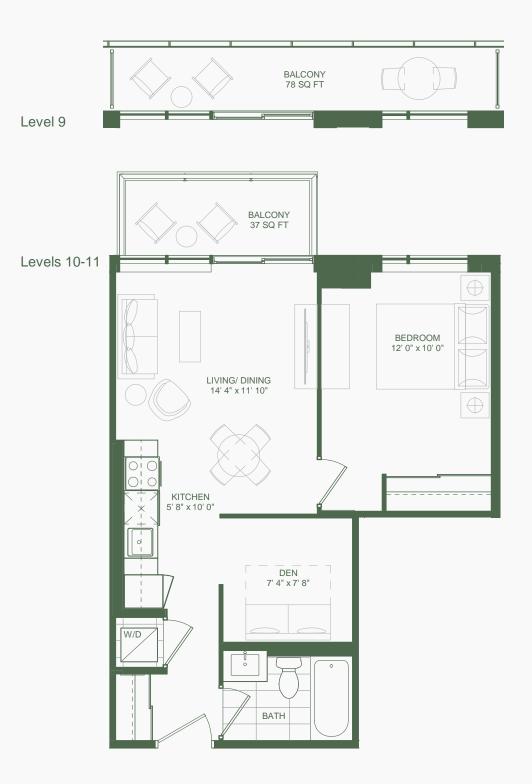

*Suite C13* 1 Bedroom + Den

N

Note: All prices, figures, sizes, specifications and information, including without Initiation the size, location, design and layout of windows, doors, wells, fixtures, closets, structures, appliances (if any), and the balcony are subject to change without notice to the Purchaser in order to comply with site conditions, municipal or governmental, structural, or architectural requirements, or for any reason at the discretion of the Vendor. Units on lower floors may have more floor space. Builkneads may not be shown on this plan and may be located in areas of the Unit as required for venting and mechanical systems. All areas and stated dimensions are approximate. Actual usable floor space, living area and square footage may vary from stated floor area. All illustrations are artists concept only. Furniture is depicted for illustration purposes only and are not included. The unit shown may be the reverse of the unit purchased. The exact location of any balcony (if applicable) in relation to the unit layout may differ from that shown. E. & O.E.