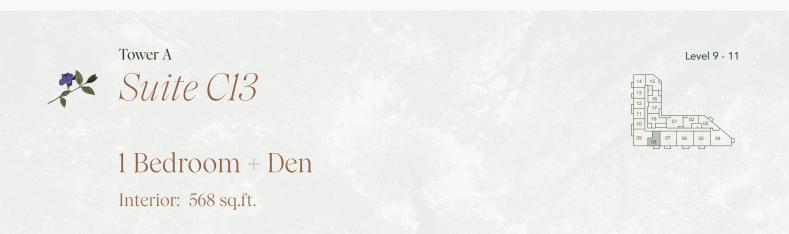

*Suite C13* 1 Bedroom + Den

N

Note: All prices, figures, sizes, specifications and information, including without Initiation the size, location, design and layout of windows, doors, wells, fixtures, closets, structures, appliances (if any), and the balcony are subject to change without notice to the Purchaser in order to comply with site conditions, municipal or governmental, structural, or architectural requirements, or for any reason at the discretion of the Vendor. Units on lower floors may have more floor space. Builkneads may not be shown on this plan and may be located in areas of the Unit as required for venting and mechanical systems. All areas and stated dimensions are approximate. Actual usable floor space, living area and square footage may vary from stated floor area. All illustrations are artists concept only. Furniture is depicted for illustration purposes only and are not included. The unit shown may be the reverse of the unit purchased. The exact location of any balcony (if applicable) in relation to the unit layout may differ from that shown. E. & O.E.