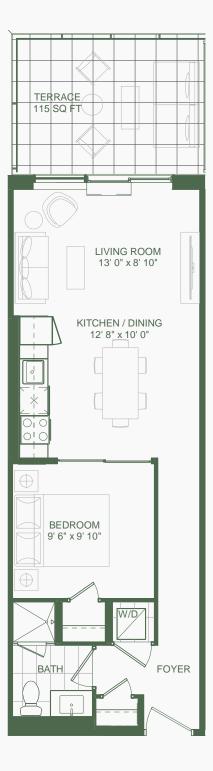

*Suite B3* 1 Bedroom

N

Note: All prices, figures, sizes, specifications and information, including without limitation the size, location, design and layout of windows, doors, walls, fixtures, closets, structures, appliances (if any), and the balcony are subject to change without notice to the Purchaser in order to comply with site conditions, municipal or governmental, structural, or architectural requirements, or for any reason at the discretion of the Vendor. Units on lower floors may have less floor space due to thicker structural members, mechanical floor space, the floor space. Bulkheads may not be shown on this plan and may be located in areas of the Unit as required for venting and mechanical systems. All areas and stated dimensions are approximate. Actual usable floor space, bulkheads floor area. Allilustrations are artists concept only. Furniture is depicted for illustration purposes only and are not included. The unit shown may be the reverse of the unit purchased. The exact location of any balcony (if applicable) in relation to the unit layout may differ from that shown. E. & O.E.