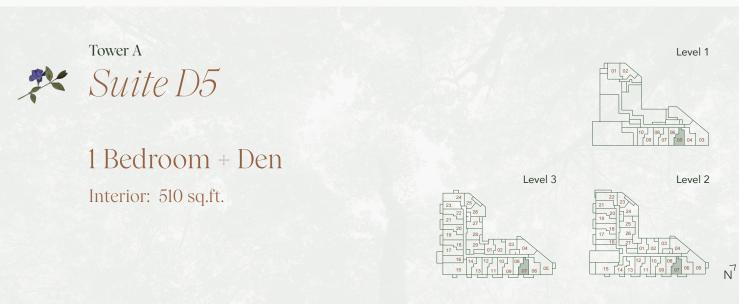

*Suite D5* 1 Bedroom + Den

Level 1

municipal or governmental, structural, or arc more floor space. Bulkheads may not be sho ary from stated floor area. All illustrations are a layout may differ from that shown. E. & O.E.