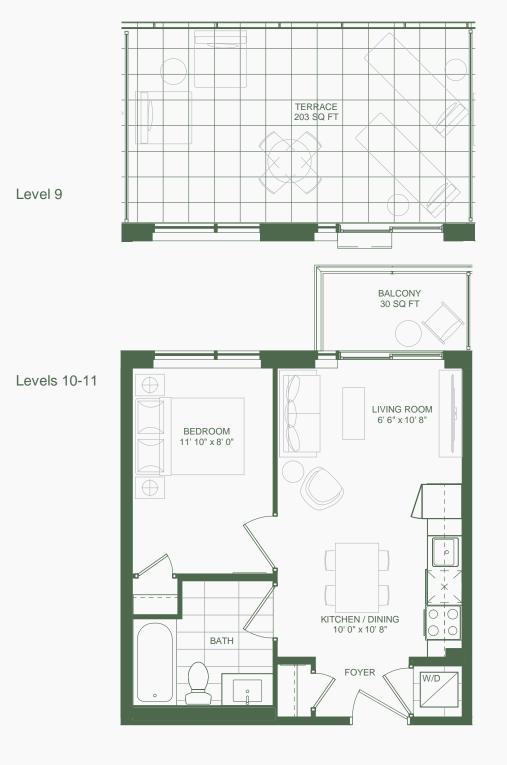

*Suite C6* 1 Bedroom

Note: All prices, figures, sizes, specifications and information, including without limitation the size, location, design and layout of windows, doors, walls, fixtures, closets, structures, appliances (if any), and the balcony are subject to change without notice to the Purchaser in order to comply with site conditions, municipal or governmental, structural, equirements, or for any reason at the discretion of the Vendor. Units on lower floors may have less floor space due to thicker structural members, mechanical rooms, etc. while units on higher floors may have more floors space. Bulkheads may not be shown on this plan and may be located in areas of the Unit as required for venting and mechanical systems. All areas and stated dimensions are approximate. Actual usable floor space, living area and square flootage may vary from stated floor area. All illustrations are artist's concept only. Furniture is depicted for illustration purposes only and are not included. The unit shown may be the reverse of the unit purchased. The exact location of any balcony (if applicable) in relation to the unit layout may differ from that shown. E. & O.E.