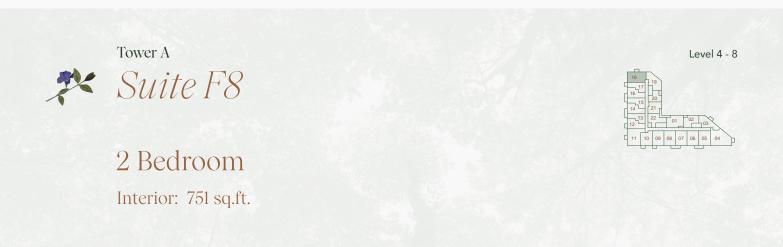

## 2 Bedroom Interior: 651 sq.ft.

Level 4 - 8

N

Note: All prices, figures, sizes, specifications and information, including without limitation the size, location, design and layout of windows, doors, walls, fixtures, closets, structures, appliances (if any), and the balcony are subject to change without notice to the Purchaser in order to comply with site conditions, municipal or governmental, structural requirements, or for any reason at the discretion of the Vendor. Units on lower floors may have less floor space due to thicker structural requirements, or for any reason at the discretion of the Vendor. Units on lower floors may have less floor space due to thicker structural members, mechanica rooms, etc. while units on higher floors may have more floor space. Bulkheads may not be shown on this plan and may be located in areas of the Unit as required for venting and mechanical systems. All areas and stated dimensions are approximate. Actual usable floor space, living area and square footage may vary from stated floor area. All illustrations are artist's concept only. Furniture is depicted for illustration purposes only and are not included. The unit shown may be the reverse of the unit purchased. The exact location of any balcony (if applicable) in relation to the unit layout may differ from that shown. E. & O.E.