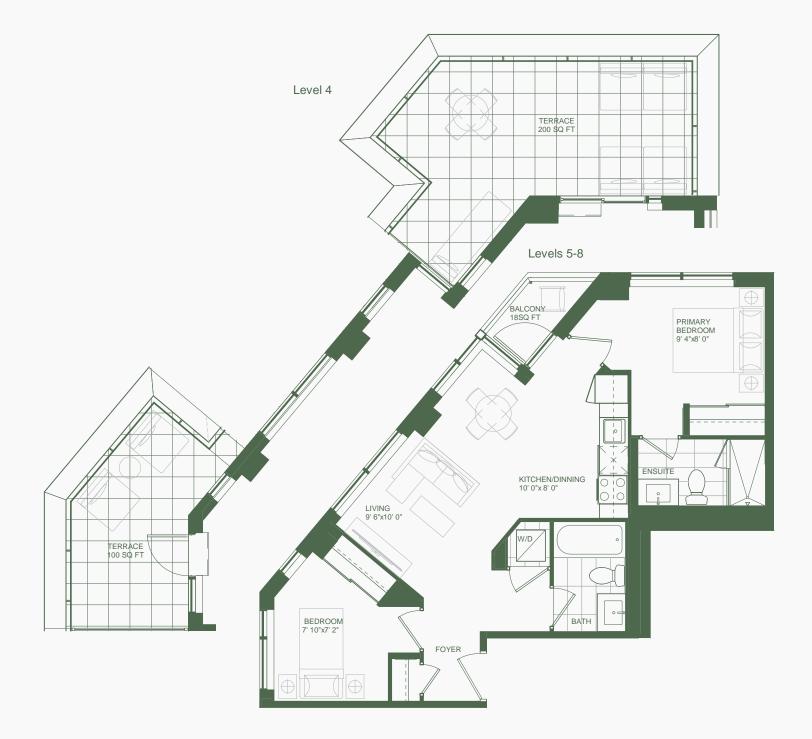

## 2 Bedroom Interior: 651 sq.ft.

Level 4 - 8

N

Note: All prices, figures, sizes, specifications and information, including without limitation the size, location, design and layout of windows, doors, walls, fixtures, closets, structures, appliances (if any), and the balcony are subject to change without notice to the Purchaser in order to comply with site conditions, municipal or governmental, structural requirements, or for any reason at the discretion of the Vendor. Units on lower floors may have less floor space due to thicker structural requirements, or for any reason at the discretion of the Vendor. Units on lower floors may have less floor space due to thicker structural members, mechanica rooms, etc. while units on higher floors may have more floor space. Bulkheads may not be shown on this plan and may be located in areas of the Unit as required for venting and mechanical systems. All areas and stated dimensions are approximate. Actual usable floor space, living area and square footage may vary from stated floor area. All illustrations are artist's concept only. Furniture is depicted for illustration purposes only and are not included. The unit shown may be the reverse of the unit purchased. The exact location of any balcony (if applicable) in relation to the unit layout may differ from that shown. E. & O.E.