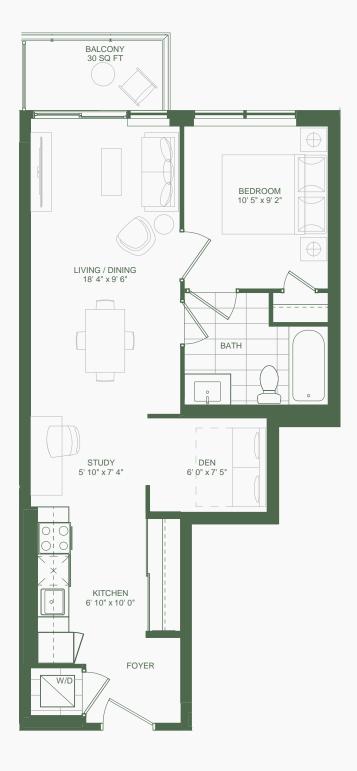

ndor. Units on lower floors may have fess floor space due to thicker structural members, mechanical orans, etc. while units on higher floors may have more floor space. Bulkheads may not be shown on this plan and may be located in areas of the Unit as required for venting and mechanical systems. All areas and stated dimensions are approximate. Actual usable loor space, living area and square footage may vary from stated floor area. All illustrations are artist's concept only. Furniture is depicted for illustration purposes only and are not included. The unit shown may be the reverse of the unit purchased. The exact location of any balcony (if applicable) in relation to the unit layout may differ from that shown. E.& O.E.

## 635 sq. ft.

*Suite D4-A* 1 Bedroom + Den





•5 N



Level 2,3





Note: All prices, figures, sizes, specifications and information, including without limitation the size, location, design and layout of windows, doors, walls, fixtures, closets, structures, appliances (if any), and the balcony are subject to change without notice to the Purchaser in order to comply with site conditions, municipal or governmental, structural, or architectural requirements, or for any reason at the discretion of the Vendor. Units on lower floors may have less floor space due to thicker structural members, mechanical rooms, etc. while units on higher floors may have more floor space. Bulkheads may not be shown on this plan and may be located in areas of the Unit as required for venting and mechanical systems. All areas and stated dimensions are approximate. Actual usable