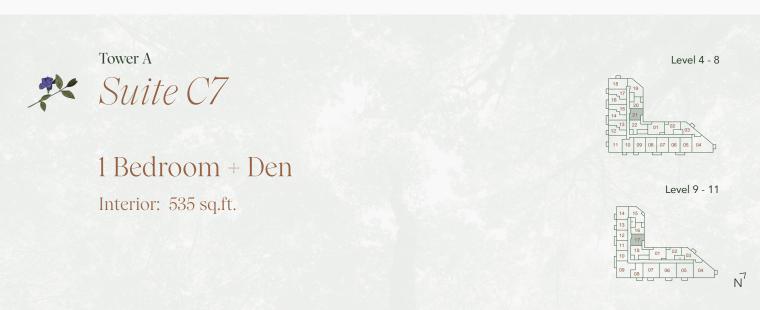

*Suite C7* 1 Bedroom + Den

Note: All prices, figures, sizes, specifications and information, including without limitation the size, location, design and layout of windows, doors, walls, fixtures, closets, structures, appliances (if any), and the balcony are subject to change without notice to the Purchaser in order to comply with site conditions, municipal or governmental, structural, or architectural requirements, or for any reason at the discretion of the Vendor. Units on lower floors may have less floor space due to thicker structural members, mechanical corms, etc. while units on higher floors may have more floor space. Bulkheads may not be shown on this plan and may be located in areas of the Unit as required for venting and mechanical systems. All areas and stated dimensions are approximate. Actual usable loor space, limiting area and square footage may vary from stated floor area. Ital illustrations are artists concept only. Furniture is depicted for illustration purposes only and are not included. The unit shown may be the reverse of the unit purchased. The exact location of any balcony (if applicable) in relation to the unit layout may differ from that shown. E. & O.E.