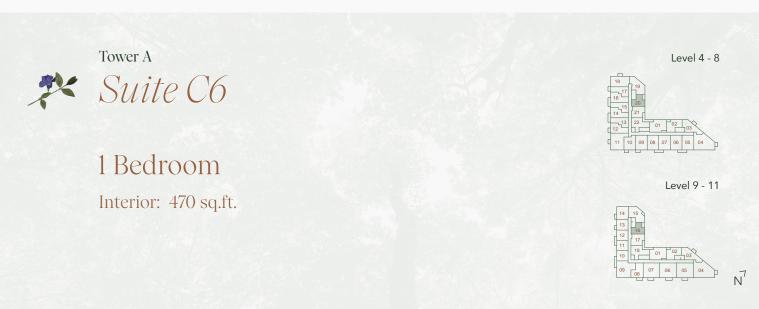

*Suite C6* 1 Bedroom

Note: All prices, figures, sizes, specifications and information, including without limitation the size, location, design and layout of windows, doors, walls, fixtures, closets, structures, appliances (if any), and the balcony are subject to change without notice to the Purchaser in order to comply with site conditions, municipal or governmental, structural, equirements, or for any reason at the discretion of the Vendor. Units on lower floors may have less floor space due to thicker structural members, mechanical rooms, etc. while units on higher floors may have more floors space. Bulkheads may not be shown on this plan and may be located in areas of the Unit as required for venting and mechanical systems. All areas and stated dimensions are approximate. Actual usable floor space, living area and square flootage may vary from stated floor area. All illustrations are artist's concept only. Furniture is depicted for illustration purposes only and are not included. The unit shown may be the reverse of the unit purchased. The exact location of any balcony (if applicable) in relation to the unit layout may differ from that shown. E. & O.E.