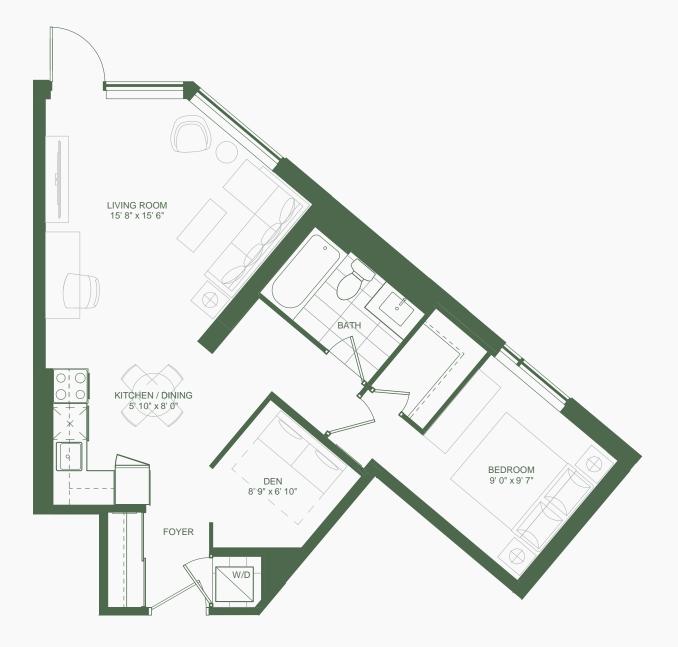

*Suite L/W1* 1 Bedroom + Den

N

Note: All prices, figures, sizes, specifications and information, including without imitation the size, location, design and layout of windows, doors, walls, fixtures, closets, structures, appliances (if any), and the balon of a governmental, structural, coation, design and layout of windows, doors, walls, fixtures, closets, structures, appliances (if any), and the balon of a governmental, structural, coation, design and layout of windows, doors, walls, fixtures, closets, structures, appliances (if any), and the balon of a governmental, structural, coation, design and may any reason at the discretion of the Vendor. Units on lower floors may have uses floor space due to thicker structural members, mechanical structural, coations, etc. while units on higher floors may have more floor space. Bulkheads may not be shown on this plan and may be located in areas of the Unit as required for venting and mechanical systems. All areas and stated dimensions are approximate. Actual usable floor space, living area and square flootage may vary from stated floor area. All illustrations are artist's concept only. Furniture is depicted for illustration purposes only and are not included. The unit shown may be the reverse of the unit purchased. The exact location of any halon of floor halon of the unit layout may differ from that shown. E. & O.E.