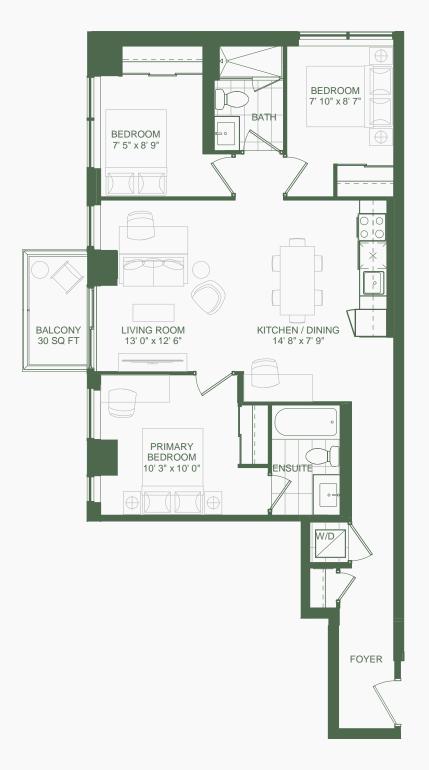

# *Suite G2* 3 Bedroom

ALL SA

N

Note: All prices, figures, sizes, specifications and information, including without limitation the size, location, design and layout of windows, doors, walls, fixtures, dosets, structures, appliances (if any), and the balcony are subject to change without notice to the Purchaser in order to comply with site conditions, municipal or governmental, structural requirements, or for any reason at the discretion of the Vendor. Units on lower floors may have less floor space due to thicker structural requirements, or for any reason at the discretion of the Vendor. Units on lower floors may have less floor space due to thicker structural members, mechanicar rooms, etc. while units on higher floors may have more floor space. Bulkheads may not be shown on this plan and may be located in areas of the Unit as required for venting and mechanical systems. All areas and stated dimensions are approximate. Actual usable floor space, living area and square footage may vary from stated floor area. All illustrations are artist's concept only. Furniture is depicted for illustration purposes only and are not included. The unit shown may be the reverse of the unit purchased. The exact location of any balcony (if applicable) in relation to the unit layout may differ from that shown. E. & O.E.

#### 1107 sq. ft.