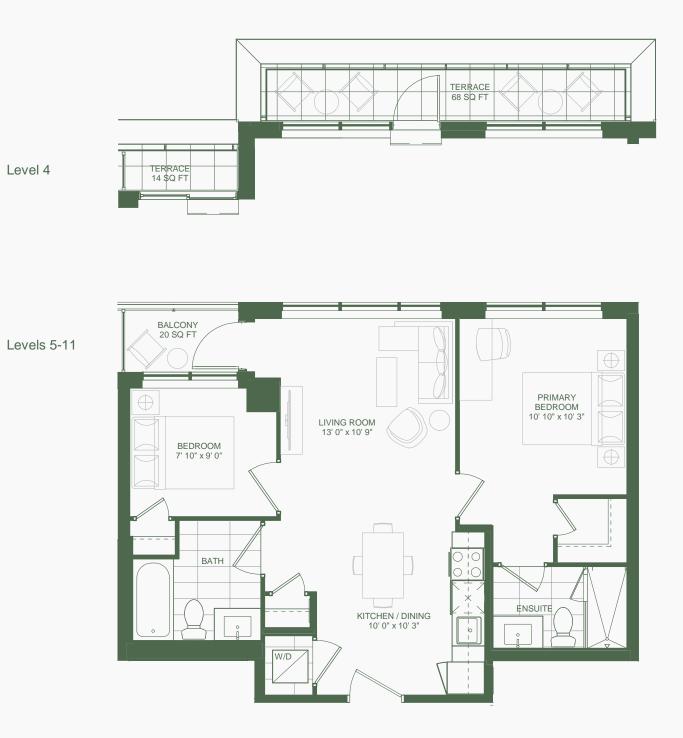

## 2 Bedroom Interior: 651 sq.ft.

Level 4 - 8

N

Note: All prices, figures, sizes, specifications and information, including without limitation the size, location, design and layout of windows, doors, walls, fixtures, closets, structures, appliances (if any), and the balcony are subject to change without notice to the Purchaser in order to comply with site conditions, municipal or governmental, structural requirements, or for any reason at the discretion of the Vendor. Units on lower floors may have less floor space due to thicker structural requirements, or for any reason at the discretion of the Vendor. Units on lower floors may have less floor space due to thicker structural members, mechanica rooms, etc. while units on higher floors may have more floor space. Bulkheads may not be shown on this plan and may be located in areas of the Unit as required for venting and mechanical systems. All areas and stated dimensions are approximate. Actual usable floor space, living area and square footage may vary from stated floor area. All illustrations are artist's concept only. Furniture is depicted for illustration purposes only and are not included. The unit shown may be the reverse of the unit purchased. The exact location of any balcony (if applicable) in relation to the unit layout may differ from that shown. E. & O.E.