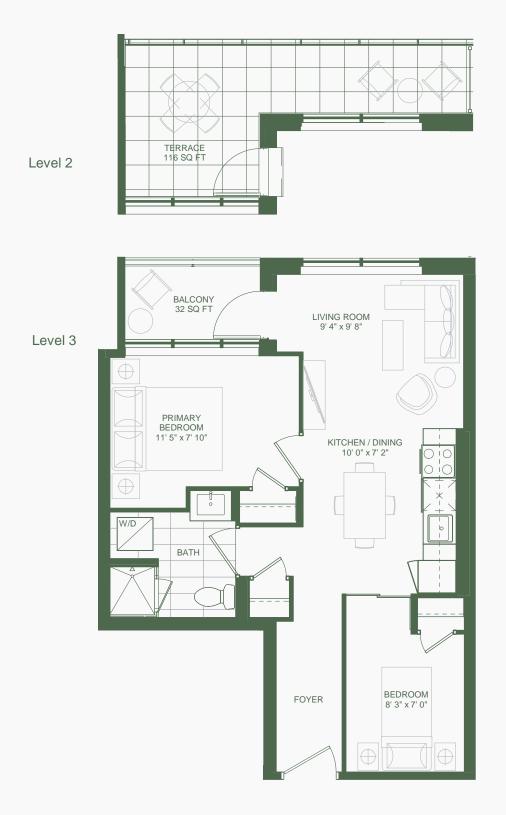

the Unit as required for venting and mechanical systems. All areas and stated floor area, All illustrations are artists concept only. Furniture is depicted for illustration purposes only and are not included. The unit shown may be the reverse of the unit purchased. The exact location of the balcon structure is the structural to the structure is depicted for illustration purposes only and are not included. The unit shown may be the reverse of the unit purchased. The exact location of the balcon structure is the structure is depicted for illustration purposes only and are not included. The unit shown may be the reverse of the unit purchased. The exact location of the balcon structure is the structure is depicted for illustration purposes only and are not included.

*Suite E2* 2 Bedroom









Note: All prices, figures, sizes, specifications and information, including without limitation the size, location, design and layout of windows, doors, walls, fixtures, closets, structures, appliances (if any), and the balcony are subject to change without notice to the Purchaser in order to comply with site conditions, municipal or governmental, structural, or architectural requirements, or for any reason at the discretion of the Vendor. Units on lower floors may have less floor space due to thicker structural members, mechanica rooms, etc. while units on higher floors may have more floor space. Bulkheads may not be shown on this plan and may be located in areas of the Unit as required for venting and mechanical systems. All areas and stated dimensions are approximate. Actual usable f