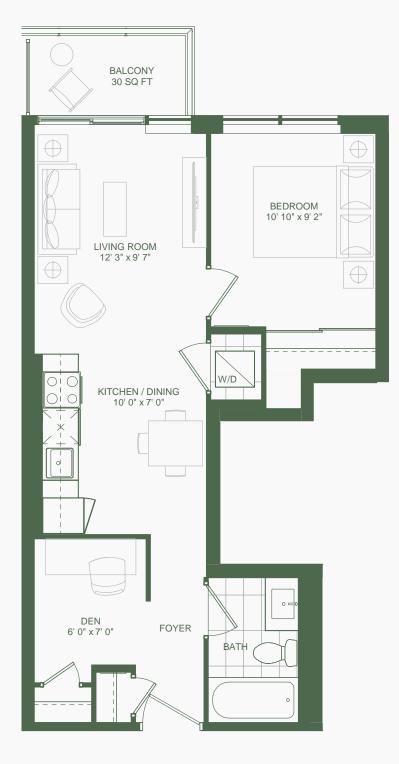

*Suite D2* 1 Bedroom + Den

N

Note: All prices, figures, sizes, specifications and information, including without limitation the size, location, design and layout of windows, doors, walls, fixtures, closets, structures, appliances (if any), and the balcony are subject to change without notice to the Purchaser in order to comply with site conditions, municipal or governmental, structural, or architectural requirements, or for any reason at the discretion of the Vendor. Units on lower floors may have less floor space due to thicker structural members, mechanica rooms, etc. while units on higher floors may have more floor space. Bulkheads may not be shown on this plan and may be located in areas of the Unit as required for venting and mechanical systems. All areas and stated dimensions are approximate. Actual usable floor space, living area and square footage may vary from stated floor area. All illustrations are artist's concept only. Furniture is depicted for illustration purposes only and are not included. The unit shown may be the reverse of the unit purchased. The exact location of any balconv (if applicable) in relation to the unit layout may differ from that shown. E. & O.E.