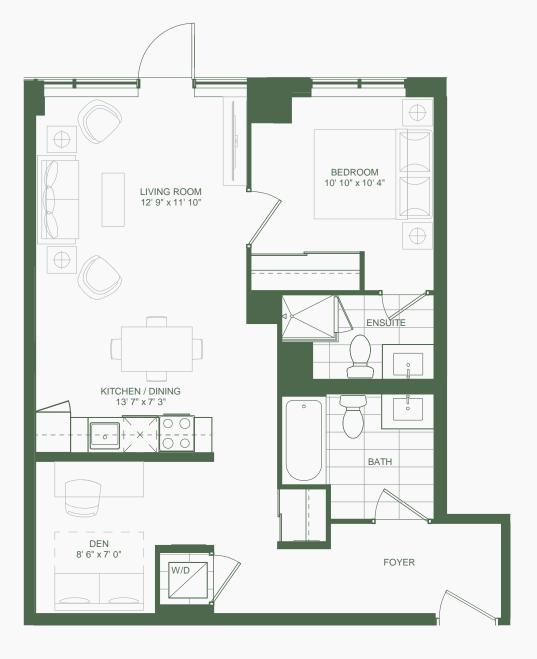

*Suite L/W2* 1 Bedroom + Den

N

Note: All prices, figures, sizes, specifications and information, including without limitation the size, location, design and layout of windows, doors, walls, fixtures, closets, structures, appliances (if any), and the balcony are subject to change without notice to the Purchaser in order to comply with site conditions, municipal or governmental, structural, equirements, or for any reason at the discretion of the Vendor. Units on lower floors may have less floor space due to thicker structural requirements, or for any reason at the discretion of the Vendor. Units on lower floors may have more floor space due to thicker structural members, mechanics oroms, etc. while units on higher floors may have more floor space. Bulkheads may not be shown on this plan and may be located in areas of the Unit as required for venting and mechanical systems. All areas and stated dimensions are approximate. Actual usable floor space, living area and square footage may vary from stated floor area. All illustrations are approximate. Schoel to exact location of any balconv (if annlicable) in relation to the unit shown may be the reverse of the unit purchased. The exact location of any balconv (if annlicable) in relation to the unit layout may differ from that shown. E. & O.E.