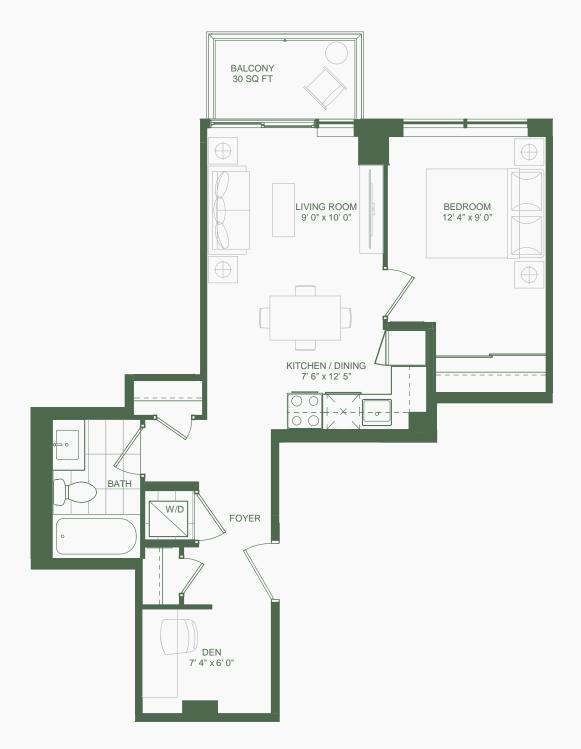

*Suite D2* 1 Bedroom + Den

N

Note: All prices, figures, sizes, specifications and information, including without limitation the size, location, design and layout of windows, doors, walls, fixtures, closets, structures, appliances (if any), and the balcony are subject to change without notice to the Purchaser in order to comply with site conditions, municipal or governmental, structural, or architectural requirements, or for any reason at the discretion of the Vendor. Units on lower floors may have less floor space due to thicker structural members, mechanica rooms, etc. while units on higher floors may have more floor space. Bulkheads may not be shown on this plan and may be located in areas of the Unit as required for venting and mechanical systems. All areas and stated dimensions are approximate. Actual usable floor space, living area and square footage may vary from stated floor area. All illustrations are artist's concept only. Furniture is depicted for illustration purposes only and are not included. The unit shown may be the reverse of the unit purchased. The exact location of any balconv (if applicable) in relation to the unit layout may differ from that shown. E. & O.E.