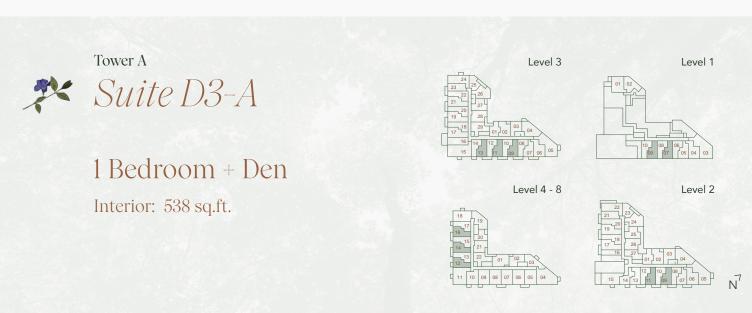

## 538 sq. ft.

*Suite D3-A* 1 Bedroom + Den

Note: All prices, figures, sizes, specifications and information, including without limitation the size, location, design and layout of windows, doors, walls, fixtures, closets, structures, appliances (if any), and the balcony are subject to change without notice to the Purchaser in order to comply with site conditions, municipal or governmental, structural, or architectural requirements, or for any reason at the discretion of the Vendor. Units on lower floors may have fess floor space due to thicker structural members, mechanical orans, etc. while units on higher floors may have more floor space. Bulkheads may not be shown on this plan and may be located in areas of the Unit as required for venting and mechanical systems. All areas and stated dimensions are approximate. Actual usable loor space, living area and square footage may vary from stated floor area. All illustrations are artist's concept only. Furniture is depicted for illustration purposes only and are not included. The unit shown may be the reverse of the unit purchased. The exact location of any balcony (if applicable) in relation to the unit layout may differ from that shown. E.& O.E.