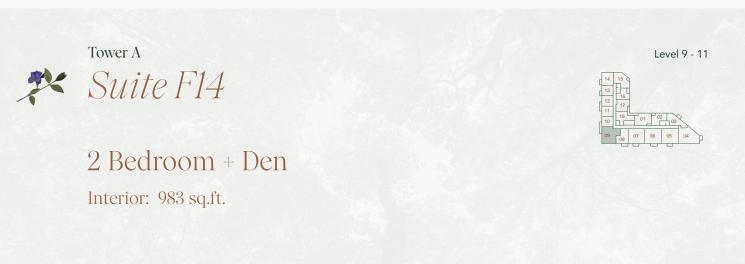

*Suite F14* 2 Bedroom + Den

N

Note: All prices, figures, sizes, specifications and information, including without limitation the size, location, design and layout of windows, doors, walls, fixtures, closets, structures, appliances (if any), and the balcony are subject to change without notice to the Purchaser in order to comply with site conditions, municipal or governmental, structural requirements, or for any reason at the discretion of the Vendor. Units on lower floors may have more floor space due to thicker structural requirements, or for any reason at the discretion of the Vendor. Units on lower floors may have more floor space due to thicker structural requirements, or for any reason at the discretion of the Vendor. Units on lower floors may have more floor space. Bulkheads may not be shown on this plan and may be located in areas of the Unit as required for venting and mechanical systems. All areas and stated dimensions are approximate. Actual usable floor space, living area and square footage may vary from stated floor area. All illustrations are apiroximate. Catual location of any balcony (if applicable) in relation to the unit layout may differ from that shown. E. & O.E.

Level 9 - 11

CROWN

N