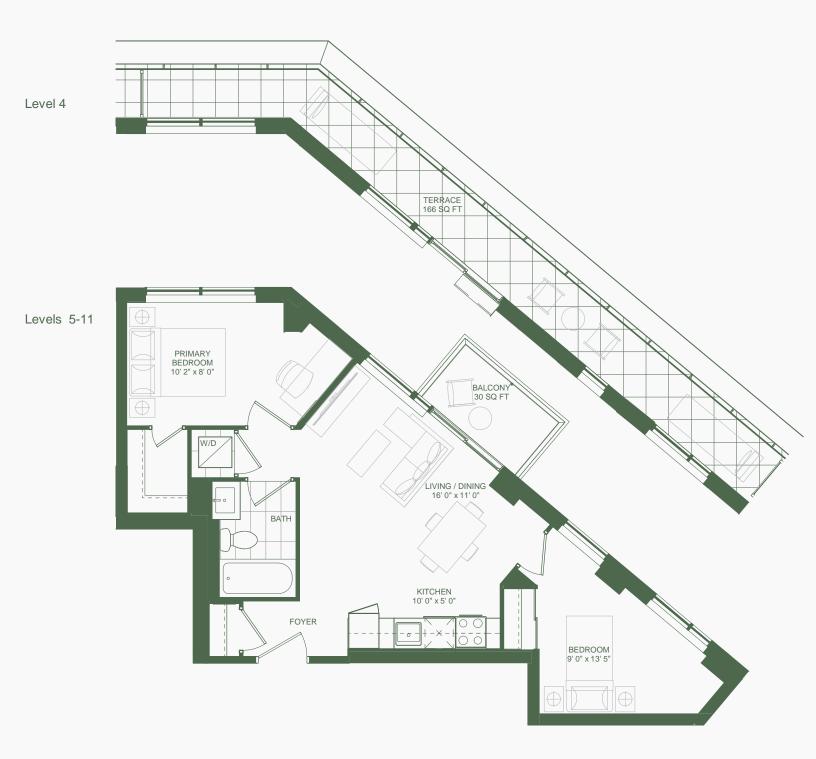

ral requirements, or for any reason at the discretion of the Vendor. Units on lower floors may have less floor space due to thicker structural members, mechanical ocoms, etc. while units on higher floors may have more floor space. Bulkheads may not be shown on this plan and may be located in areas of the Unit as required for venting and mechanical systems. All areas and stated dimensions are approximate. Actual usable loor space, living area and square footage may vary from stated floor reas. All illustrations are artists concept only. Furniture is depicted for illustration purposes only and are not included. The unit shown may be the reverse of the unit purchased. The exact location of any balcony (if applicable) in relation to the unit layout may differ from that shown. E. & O.E.











Vote: All prices, figures, sizes, specifications and information, including without limitation the size, location, design and layout of windows, doors, walls, fixtures, closets, structures, appliances (if any), and the balcony are subject to change without notice to the vinchaser in order to comply with site conditions, municipal or governmental, structural, requirements, or for any reason at the discretion of the Vendor. Units on lower floors may have less floor space. Builkheads may not be shown on this plan and may be located in areas of the Unit as required for venting and mechanical systems. All areas and stated dimensions are approximate. Actual usable loor space, living area and square footage may vary from stated floor area. All illustrations are artists concept only. Furniture