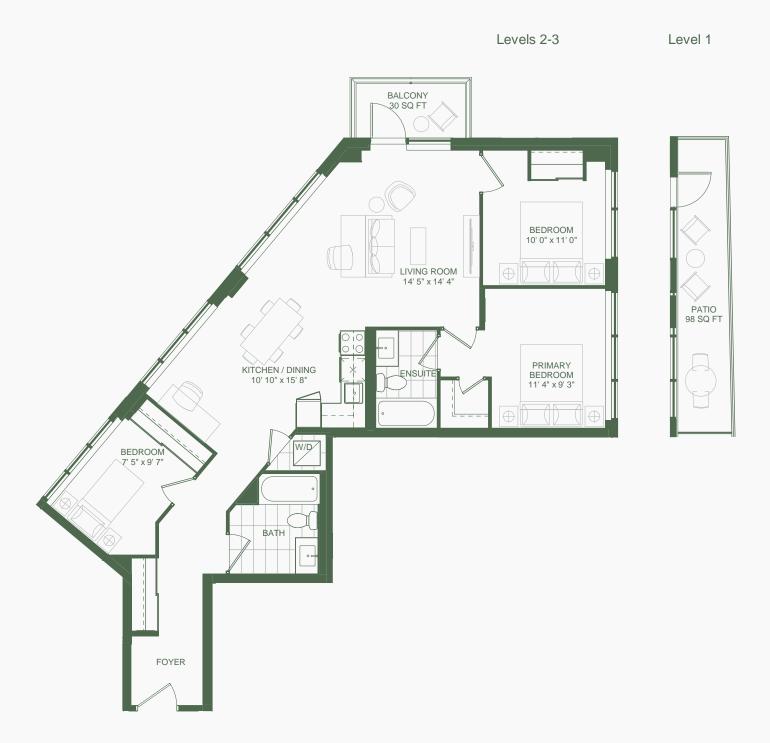

### *Suite Gl* 3 Bedroom

Note: All prices, figures, sizes, specifications and information, including without limitation the size, location, design and layout of windows, doors, walls, fixtures, closets, structures, appliances (if any), and the balcony are subject to change without notice to the Purchaser in order to comply with site conditions, municipal or governmental, structural, or architectural requirements, or for any reason at the discretion of the Vendor. Units on lower floors may have less floor space due to thicker structural members, mechanical organic terms in the size, location, design and may be located in areas of the Unit as no higher floors may have more floor space. Bulkheads may not be shown on this plan and may be located in areas of the Unit as required for venting and mechanical systems. All areas and stated dimensions are approximate. Actual usable loor space, living area and square footage may vary from stated floor area. All illustrations are artists concept only. Furniture is depicted for illustration purposes only and are not included. The unit shown may be the reverse of the unit purchased. The exact location of any balcony (if applicable) in relation to the unit layout may differ from that shown. E. & O.E.