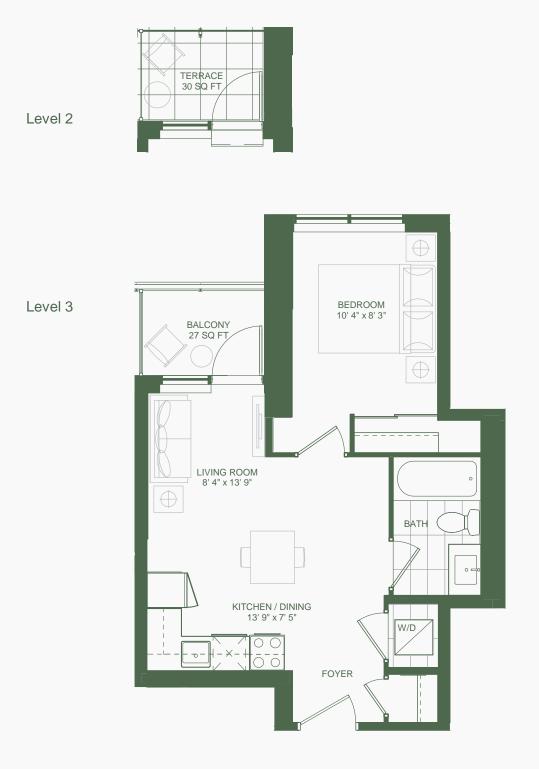

*Suite C15* 1 Bedroom

Note: All prices, figures, sizes, specifications and information, including without limitation the size, location, design and layout of windows, doors, walls, fixtures, closets, structures, appliances (if any), and the balcony are subject to change without notice to the Purchaser in order to comply with site conditions, municipal or governmental, structural, or architectural requirements, or for any reason at the discretion of the Vendor. Units on lower floors may have less floor space due to thicker structural members, mechanical corms, etc. while units on higher floors may have more floor space. Bulkheads may not be shown on this plan and may be located in areas of the Unit as required for venting and mechanical systems. All areas and stated dimensions are approximate. Actual usable loor space, liming area and square footage may vary from stated floor area. Ital illustrations are artist's concept only. Furniture is depicted for illustration purposes only and are not included. The unit shown may be the reverse of the unit purchased. The exact location of any balcony (if applicable) in relation to the unit layout may differ from that shown. E. & O.E.