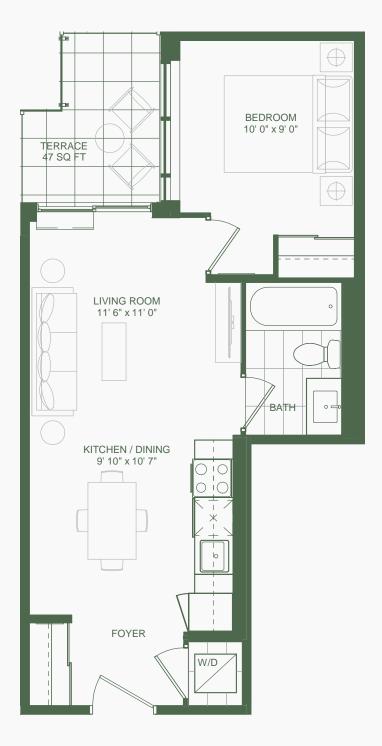

*Suite D8* 1 Bedroom

N

Note: All prices, figures, sizes, specifications and information, including without limitation the size, location, design and layout of windows, doors, walls, fixtures, closets, structures, appliances (if any), and the balcony are subject to change without notice to the Purchaser in order to comply with site conditions, municipal or governmental, structural, or architectural requirements, or for any reason at the discretion of the Vendor. Units on lower floors may have less floor space due to thicker structural members, mechanical spaces (if any), and the balcony are subject to change without notice to the floor space, bulkheads may not be shown on this plan and may be located in areas of the Unit as required for venting and mechanical systems. All areas and stated dimensions are approximate. Actual usable floor space, bulkheads floor space, bulkheads may not be shown on this plan and may be located in areas of the Unit as required for venting and mechanical systems. All areas and stated dimensions are approximate. Actual usable floor space, bulkheads floor space, bulkheads may not be shown on this plan and may be located in areas of the Unit as required for venting and mechanical systems. All areas and stated dimensions are approximate. Actual usable floor space, bulkheads may nor the stated floor race. All illustrations are artist's concept only. Furniture is depicted for illustration purposes only and are not included. The unit shown may be the reverse of the unit purchased. The exact location of any balcony (if applicable) in relation to the unit layout may differ from that shown. E. & O.E.