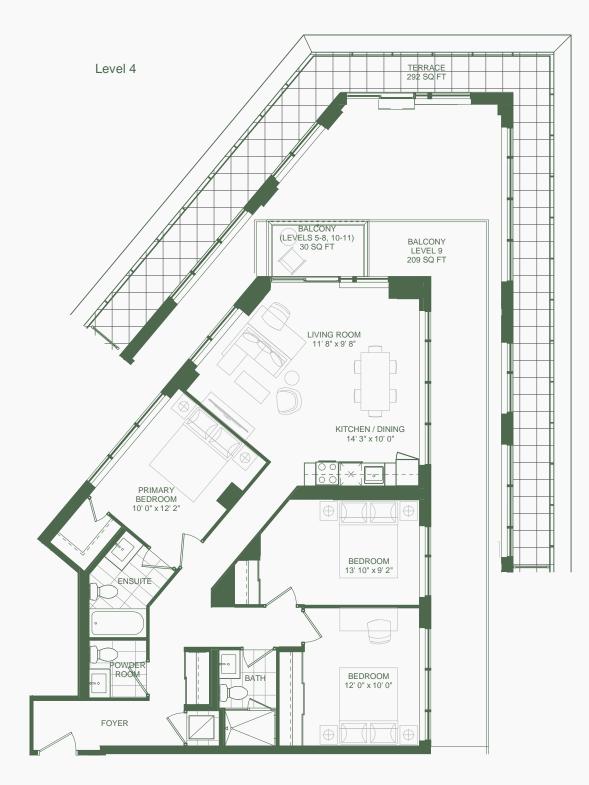

N

PRIMARY BEDROOM 9' 0" x 12' 5" LIVING ROOM 12' 7" x 10' 0" TERRACE 370 SQ FT ENSUITE BALCONY 30 SQ FT KITCHEN / DINING 10' 8" x 14' 0" BEDROOM 8' 0" x 10' 8"

Level 4

Levels 5-8

N

Note: wu prices, ingures, sizes, specifications and information, including without initiation the size, location, design and layout of windows, doors, wells, fixtures, closets, structures, appliances (if any), and the balcony are subject to change without notice to the Purchaser in order to comply with site conditions, municipal or governmental, structural, or architectural requirements, or for any reason at the discretion of the Vendor. Units on lower floors may have less floor space due to thicker structural members, mechanica rooms, etc. while units on higher floors may have more floor space. Bulkheads may not be shown on this plan and may be located in areas of the Unit as required for venting and mechanical systems. All areas and stated dimensions are approximate. Actual usable floor space, living area and square footage may vary from stated floor area. All illustrations are artist's concept only. Furniture is depicted for illustration purposes only and are not included. The unit shown may be the reverse of the unit purchased. The exact location of any balcony (if applicable) in relation to the unit layout may differ from that shown. E. & O.E.