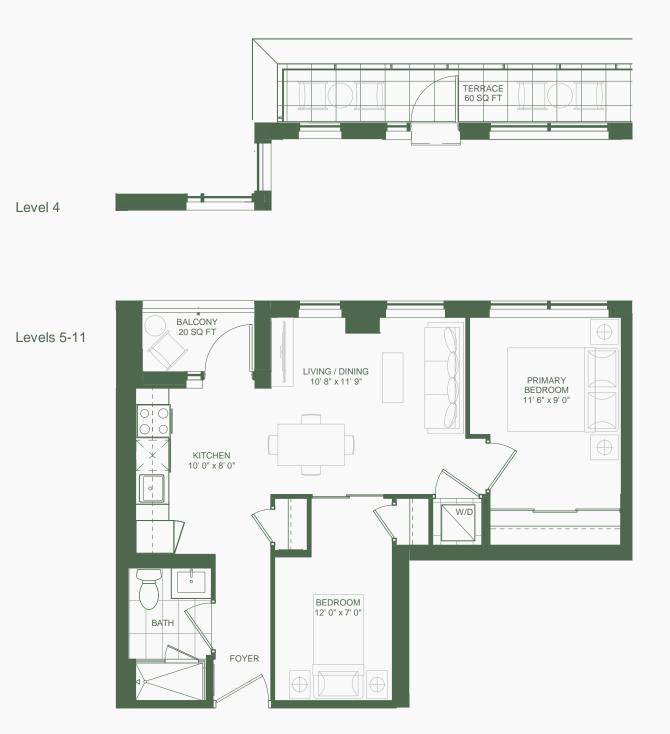

# 1 Bedroom + Den

Interior: 605 sq.ft.

Note: All prices, figures, sizes, specifications and information, including without limitation the size, location, design and layout of windows, doors, walls, fixtures, closets, structures, appliances (ff any), and the balcony are subject to change without notice to the Purchaser in order to comply with site conditions, municipal or governmental, structural, or architectural requirements, or for any reason at the discretion of the Vendor. Units on lower floors may have less floor space due to thicker structural members, mechanical rooms, etc. while units on higher floors may have more floors space. Bulkheads may not be shown on this plan and may be located in areas of the Unit as required for venting and mechanical systems. All alreas and stated dimensions are approximate. Actual usable floor space, living area and square footage may vary from stated floor area. All illustrations are attists concept only. Furniture is depicted for illustration purposes only and are not included. The unit shown may be the reverse of the unit purchased. The exact locatio of any balcony (if applicable) in relation to the unit layout may differ from that shown. E. & O.E.