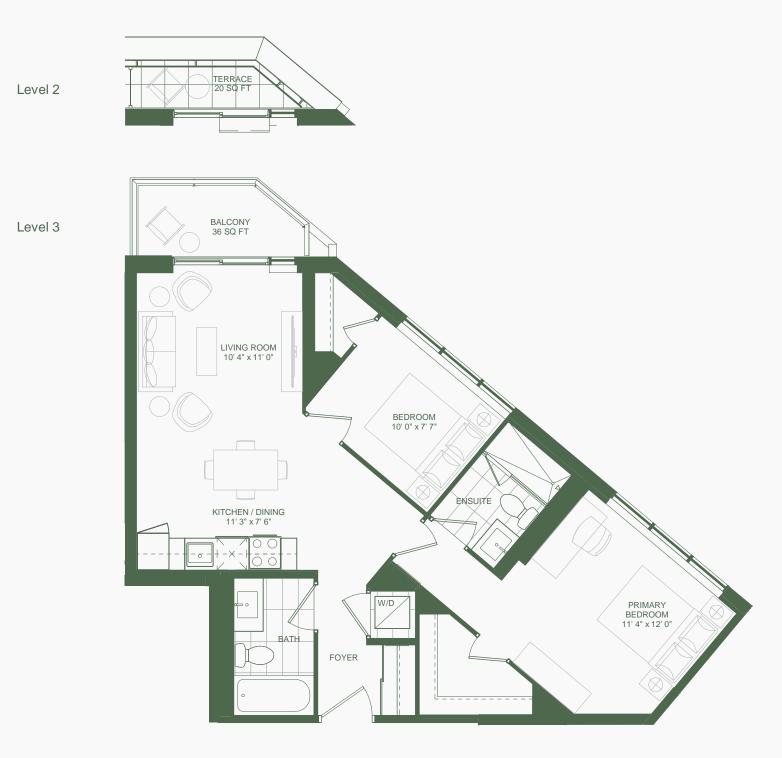

ral requirements, or for any reason at the discretion of the Vendor. Units on lower floors may have less floor space due to thicker structural members, mechanical rooms, etc. while units on higher floors may have more floor space. Bulkheads may not be shown on this plan and may be located in areas of the Unit as required for venting and mechanical systems. All areas and stated dimensions are approximate. Actual usable floor space, living area and square footage may vary from stated floor race. All illustrations are arists concept only. Furniture is depicted for illustration purposes only and are not included. The unit shown may be the reverse of the unit purchased. The exact location of any balcony (if applicable) in relation to the unit layout may differ from that shown. E. & O.E.











Note: All prices, figures, sizes, specifications and information, including without limitation the size, location, design and layout of windows, doors, walls, fixtures, closets, structures, appliances (if any), and the balcony are subject to change without notice to the Purchaser in order to comply with site conditions, municipal or governmental, structural, requirements, or for any reason at the discretion of the Vendor. Units on lower floors may have less floor space due to thicker structural members, mechanica rooms, etc. while units on higher floors may have more floors pace. Bulkheads may not be shown on this plan and may be located in areas of the Unit as required for venting and mechanical systems. All areas and stated dimensions are approximate. Actual usable floor space, livin