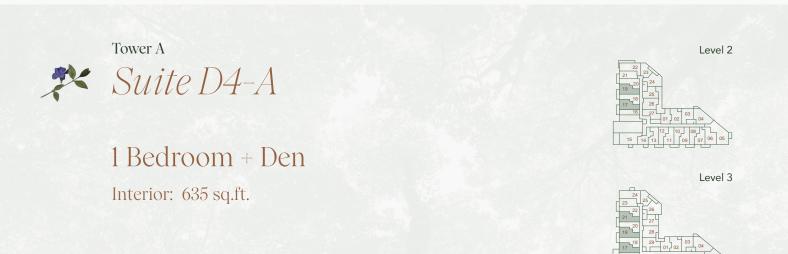

## 635 sq. ft.

*Suite D4-A* 1 Bedroom + Den

•5 N

Level 2,3

Note: All prices, figures, sizes, specifications and information, including without limitation the size, location, design and layout of windows, doors, walls, fixtures, closets, structures, appliances (if any), and the balcony are subject to change without notice to the Purchaser in order to comply with site conditions, municipal or governmental, structural, or architectural requirements, or for any reason at the discretion of the Vendor. Units on lower floors may have less floor space due to thicker structural members, mechanical rooms, etc. while units on higher floors may have more floor space. Bulkheads may not be shown on this plan and may be located in areas of the Unit as required for venting and mechanical systems. All areas and stated dimensions are approximate. Actual usable floor space, living area and square footage may vary from stated floor race. All illustrations are arists concept only. Furniture is depicted for illustration purposes only and are not included. The unit shown may be the reverse of the unit purchased. The exact location of any balcony (if applicable) in relation to the unit layout may differ from that shown. E. & O.E.