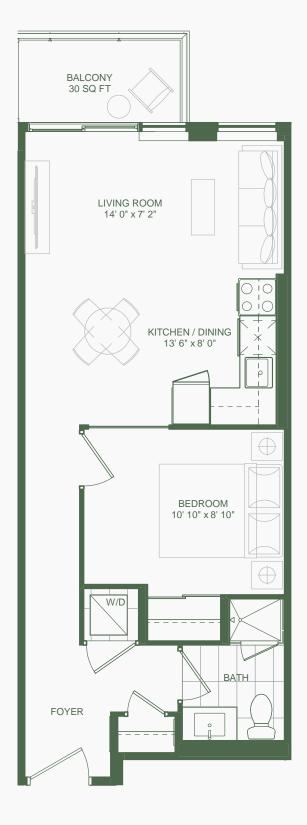

*Suite B6* 1 Bedroom

Note: All prices, figures, sizes, specifications and information, including without limitation the size, location, design and layout of windows, doors, walls, fixtures, closets, structures, appliances (if any), and the balcony are subject to change without notice to the Purchaser in order to comply with site conditions, municipal or governmental, structural, or architectural requirements, or for any reason at the discription of the Vendor. Units on lower floors may have less floor space due to thicker structural members, mechanical rooms, etc. while units on higher floors may have more floor space. Bulkheads may not be shown on this plan and may be located in areas of the Unit as required for venting and mechanical systems. All areas and stated dimensions are approximate. Actual usable floor space, living area and square footage may vary from stated floor area. All illustrations are artist's concept only. Furniture is depicted for illustration purposes only and are not included. The unit shown may be the reverse of the unit purchased. The exact location of any balcony (if applicable) in relation to the unit layout may differ from that shown. E. & O.E.