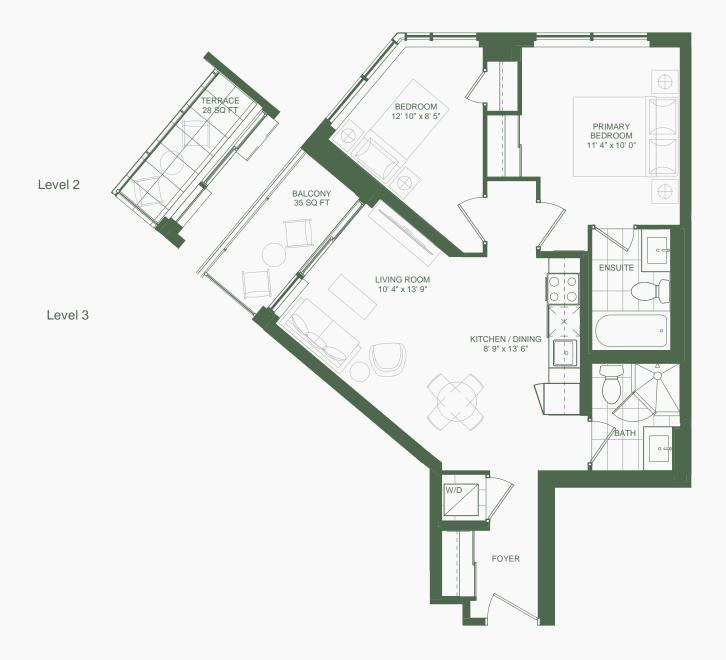

ral, or architectural requirements, or for any reason at the discretion of the Vendor. Units on lower floors may have less floor space due to thicker structural members, mechanical ooms, etc. while units on higher floors may have more floor space. Bulkheads may not be shown on this plan and may be located in areas of the Unit as required for venting and mechanical systems. All areas and stated dimensions are approximate. Actual usable loor space, living area and square flootage may vary from stated floor area. All illustrations are artists concept only. Furniture is depicted for illustration purposes only and are not included. The unit shown may be the reverse of the unit purchased. The exact location of any beloon (if applicable) in relation to the unit shown that shown. E. & O.E.











Note: All prices, figures, sizes, specifications and information, including without limitation the size, location, design and layout of windows, doors, walls, fixtures, closets, structures, appliances (if any), and the balcony are subject to change without notice to the Purchaser in order to comply with site conditions, municipal or governmental, structural, or architectural requirements, or for any reason at the discretion of the Vendor. Units on lower floors may have less floor space due to thinksins and the structural members, mechanical ooms, etc. while units on higher floors may have more floor space. Builkness may not be shown on this plan and may be located in areas of the Unit as required for venting and mechanical systems. All areas and stated floor area, All illustrations are