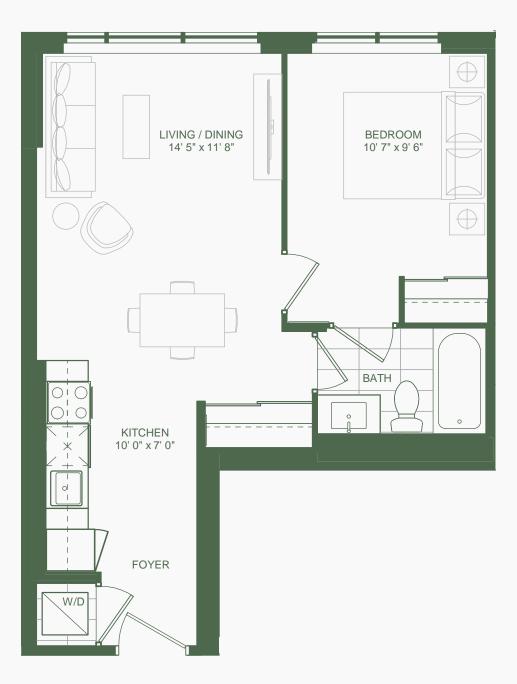

*Suite Cl* 1 Bedroom

Note: All prices, figures, sizes, specifications and information, including without limitation the size, location, design and layout of windows, doors, walls, fixtures, closets, structures, appliances (if any), and the balcony are subject to change without notice to the Purchaser in order to comply with site conditions, municipal or governmental, structural, or architectural requirements, or for any reason at the discretion of the Vendoz. Units on lower floors may have less floor space due to thicker structural members, mechanical ooms, etc. while units on higher floors may have more floor space. Bulkheads may not be shown on this plan and may be located in areas of the Unit as required for venting and mechanical systems. All areas and stated dimensions are approximate. Actual usable loor space, living area and square footage may vary from stated floor area. All illustrations are artists concept only. Furniture is depicted for illustration purposes only and are not included. The unit shown may be the reverse of the unit purchased. The exact location of any balcony (if applicable) in relation to the unit layout may differ from that shown. E.& O.E.