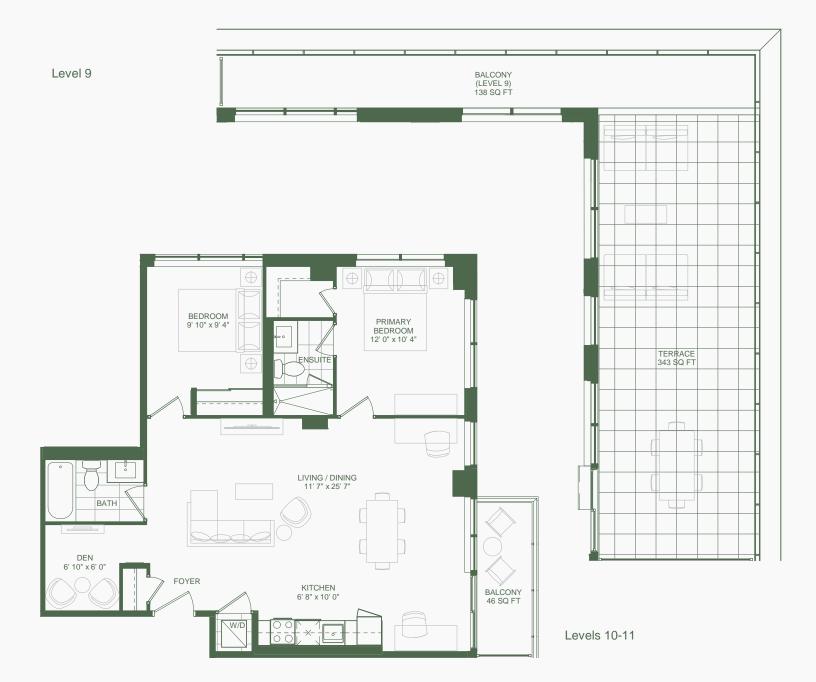

reason at the discretion of the Vendor. Units on lower floors may have less floor space due to thicker structural members, mechanica rooms, etc. while units on higher floors may have more floor space. Bulkheads may not be shown on this plan and may be located in areas of the Unit as required for venting and mechanical systems. All areas and stated dimensions are approximate. Actual usable floor space, living area and square footage may vary from stated floor area. All illustrations are artist's concept only. Furniture is depicted for illustration purposes only and are not included. The unit shown may be the reverse of the unit purchased. The exact location of any balcony (if applicable) in relation to the unit layout may differ from that shown. E. & O.E.

*Suite F14* 2 Bedroom + Den









N

Note: All prices, figures, sizes, specifications and information, including without limitation the size, location, design and layout of windows, doors, walls, fixtures, closets, structures, appliances (if any), and the balcony are subject to change without notice to the Purchaser in order to comply with site conditions, municipal or governmental, structural requirements, or for any reason at the discretion of the Vendor. Units on lower floors may have more floor space due to thicker structural requirements, or for any reason at the discretion of the Vendor. Units on lower floors may have more floor space due to thicker structural requirements, or for any reason at the discretion of the Vendor. Units on lower floors may have more floor space. Bulkheads may not be shown on this plan a