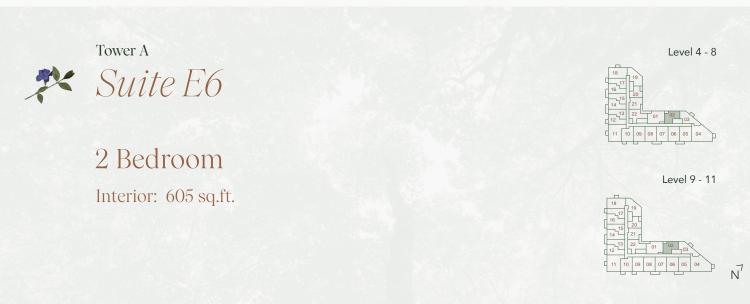

# 1 Bedroom + Den

Interior: 605 sq.ft.

Note: All prices, figures, sizes, specifications and information, including without limitation the size, location, design and layout of windows, doors, walls, fixtures, closets, structures, appliances (ff any), and the balcony are subject to change without notice to the Purchaser in order to comply with site conditions, municipal or governmental, structural, or architectural requirements, or for any reason at the discretion of the Vendor. Units on lower floors may have less floor space due to thicker structural members, mechanical rooms, etc. while units on higher floors may have more floors space. Bulkheads may not be shown on this plan and may be located in areas of the Unit as required for venting and mechanical systems. All alreas and stated dimensions are approximate. Actual usable floor space, living area and square footage may vary from stated floor area. All illustrations are attists concept only. Furniture is depicted for illustration purposes only and are not included. The unit shown may be the reverse of the unit purchased. The exact locatio of any balcony (if applicable) in relation to the unit layout may differ from that shown. E. & O.E.