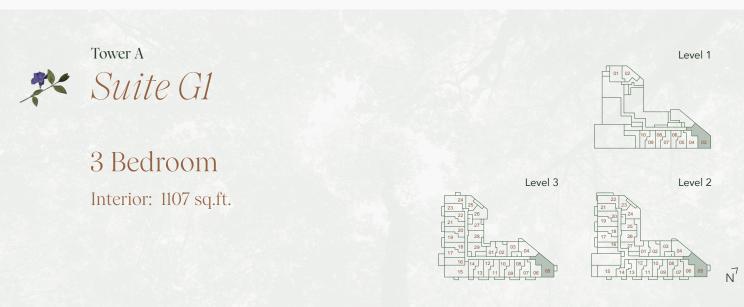

### *Suite Gl* 3 Bedroom

Note: All prices, figures, sizes, specifications and information, including without limitation the size, location, design and layout of windows, doors, walls, fixtures, closets, structures, appliances (if any), and the balcony are subject to change without notice to the Purchaser in order to comply with site conditions, municipal or governmental, structural, or architectural requirements, or for any reason at the discretion of the Vendor. Units on lower floors may have less floor space due to thicker structural members, mechanical organic terms in the size, location, design and may be located in areas of the Unit as no higher floors may have more floor space. Bulkheads may not be shown on this plan and may be located in areas of the Unit as required for venting and mechanical systems. All areas and stated dimensions are approximate. Actual usable loor space, living area and square footage may vary from stated floor area. All illustrations are artists concept only. Furniture is depicted for illustration purposes only and are not included. The unit shown may be the reverse of the unit purchased. The exact location of any balcony (if applicable) in relation to the unit layout may differ from that shown. E. & O.E.