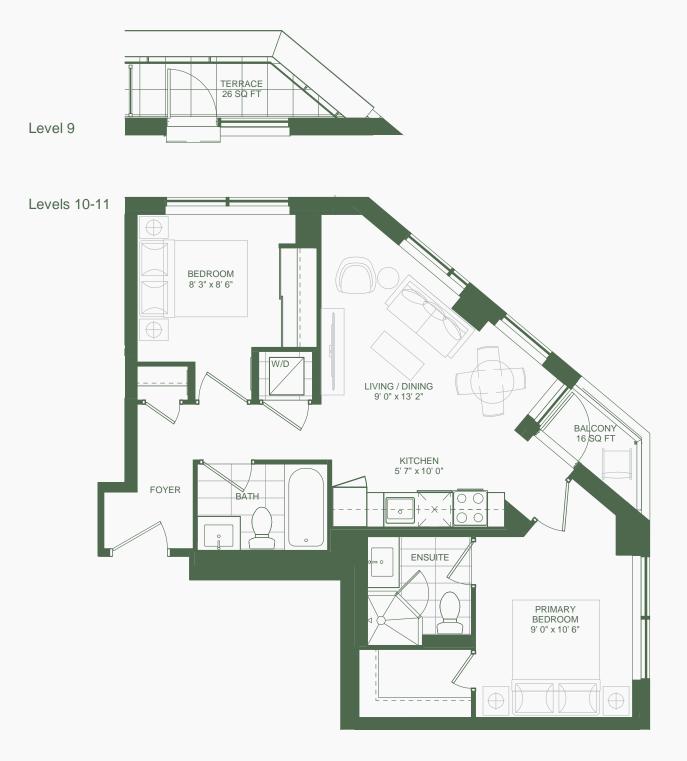

e to the Purchaser in order to comply with site conditions, municipal or governmental, structural, or architectural requirements, or for any reason at the discretion of the Vendor. Units on lower floors may have less floor space due to thicker structural members, mechanica for space, bulkheads may not be shown on this plan and may be located in areas of the Unit as required for venting and mechanical systems. All areas and stated dimensions are approximate. Actual usable floor space, bulkheade floor area. All illustratios concept only. Furniture is depicted for illustration purposes only and are not included. The unit shown may be the reverse of the unit purchased. The exact location of any balcony (if applicable) in relation to the unit layout may differ from that shown. E. & O.E.











N

Note: All prices, figures, sizes, specifications and information, including without Initiation the size, location, design and layout of windows, doors, wells, fixtures, closets, structures, appliances (if any), and the balcony are subject to change without notice to the Purchaser in order to comply with site conditions, municipal or governmental, structural, or architectural requirements, or for any reason at the discretion of the Vendor. Units on lower floors may have more floor space. Builkneads may not be shown on this plan and may be located in areas of the Unit as required for venting and mechanical systems. All areas and stated dimensions are approximate. Actual usable floor space, living area and square footage may vary from stated floor area. All illustrations are artists co