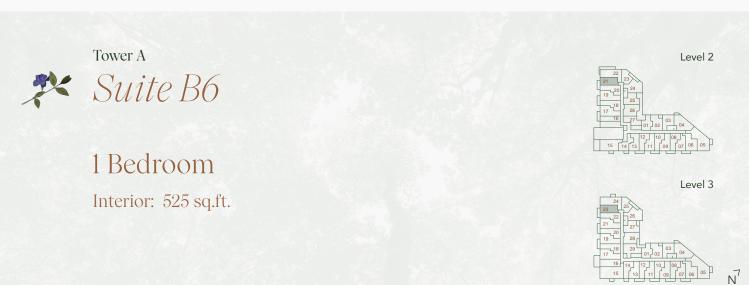

*Suite B6* 1 Bedroom

Note: All prices, figures, sizes, specifications and information, including without limitation the size, location, design and layout of windows, doors, walls, fixtures, closets, structures, appliances (if any), and the balcony are subject to change without notice to the Purchaser in order to comply with site conditions, municipal or governmental, structural, or architectural requirements, or for any reason at the discription of the Vendor. Units on lower floors may have less floor space due to thicker structural members, mechanical rooms, etc. while units on higher floors may have more floor space. Bulkheads may not be shown on this plan and may be located in areas of the Unit as required for venting and mechanical systems. All areas and stated dimensions are approximate. Actual usable floor space, living area and square footage may vary from stated floor area. All illustrations are artist's concept only. Furniture is depicted for illustration purposes only and are not included. The unit shown may be the reverse of the unit purchased. The exact location of any balcony (if applicable) in relation to the unit layout may differ from that shown. E. & O.E.