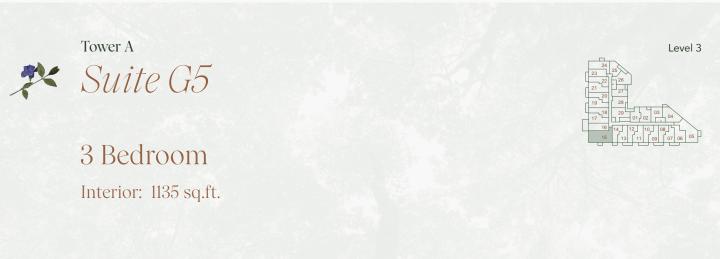

# *Suite G5* 3 Bedroom

A.

N

Note: All prices, figures, sizes, specifications and information, including without Initiation the size, location, design and layout of windows, doors, walls, fixtures, closets, structures, appliances (if any), and the balcony are subject to change without notice to the Purchaser in order to comply with site conditions, municipal or governmental, structural, or architectural requirements, or for any reason at the discretion of the Vendor. Units on lower floors may have less floor space. Builkneads may not be shown on this plan and may be located in areas of the Unit as required for venting and mechanical systems. All liareas and stated dimensions are approximate. Actual usable floor space, living area and square footage may vary from stated floor area. All illustrations are artists concept only. Furniture is depicted for illustration purposes only and are not included. The unit shown may be the reverse of the unit purchased. The exact location of any balcony (if applicable) in relation to the unit avouit may differ from that shown. E. & O.E.