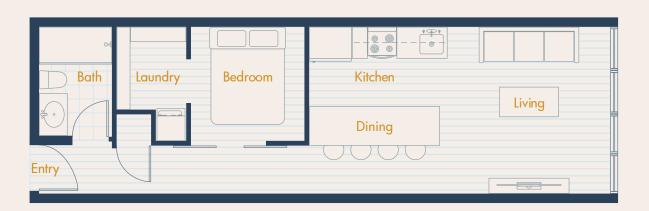

#### A

## SOLA



2 BED + 1 BATH

INTERIOR 556 SF
EXTERIOR 98 SF
TOTAL 654 SF



#### A2

## SOLA



2 BED + 1 BATH

**TOTAL** 

629 SF



## **A3**

## SOLA



#### 2 BED + 1 BATH

INTERIOR 582 SF
EXTERIOR 61 SF

TOTAL 643 SF

#### SOLA



#### 2 BED + 1 BATH

| TOTAL    | 713 SF |
|----------|--------|
| EXTERIOR | 75 SF  |
| INTERIOR | 638 SF |







# SOLA



#### 2 BED + 1 BATH

| TOTAL    | 625 SF |
|----------|--------|
| EXTERIOR | 75 SF  |
| INTERIOR | 550 SF |



#### SOLA



1 BED + 1 BATH

INTERIOR 547 SF

EXTERIOR 24 SF

TOTAL 571 SF



## SOLA



1 BED + 1 BATH

INTERIOR 567 SF
EXTERIOR 92 SF
TOTAL 659 SF







1 BED + 1 BATH

INTERIOR 432 SF
EXTERIOR 69 SF

TOTAL 501 SF



#### C2

#### SOLA



1 BED + 1 BATH

INTERIOR 490 SF
EXTERIOR 60 SF
TOTAL 550 SF



#### C3





1 BED + 1 BATH

TOTAL

512 SF



## C4

#### SOLA



#### 2 BED + 1 BATH

| TOTAL    | 610 SF |
|----------|--------|
| EXTERIOR | 60 SF  |
| INTERIOR | 550 SF |