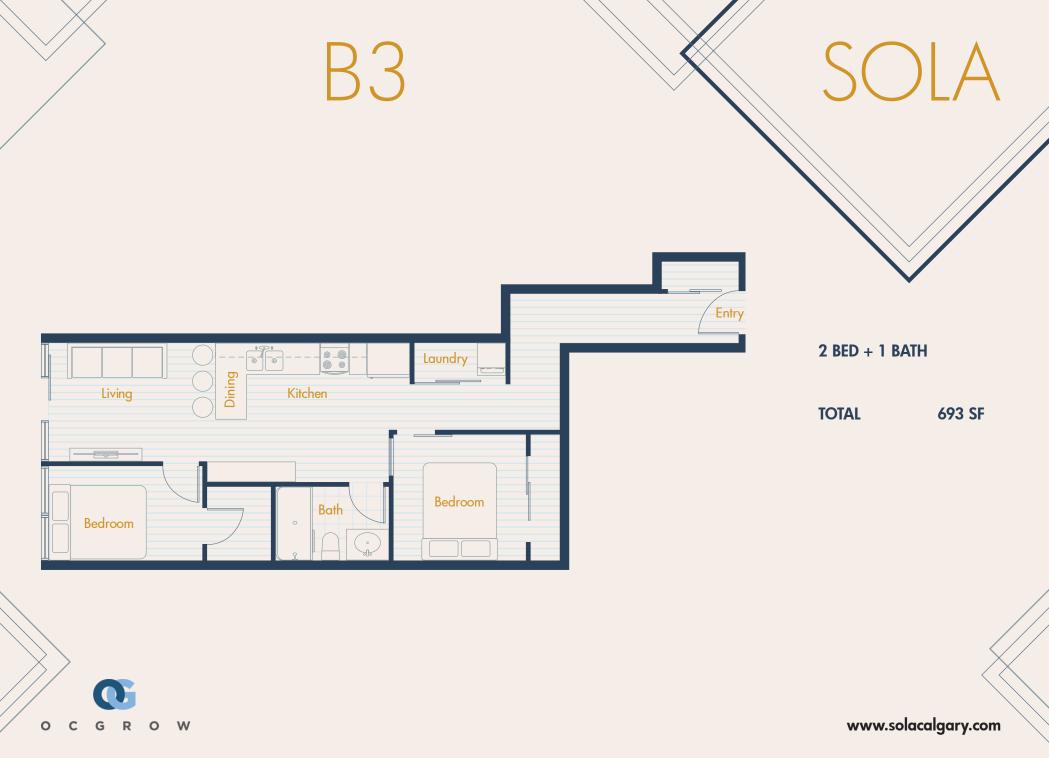

## **A3**

## SOLA

#### 2 BED + 1 BATH

INTERIOR 582 SF
EXTERIOR 61 SF

TOTAL 643 SF