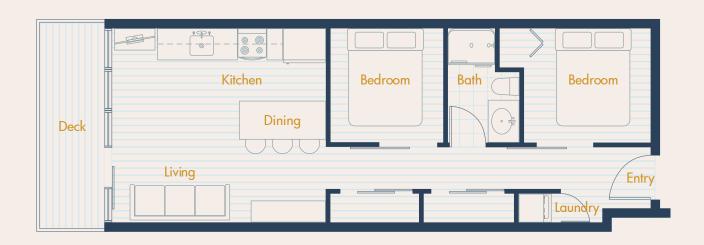

#### A

## SOLA



2 BED + 1 BATH

INTERIOR 556 SF
EXTERIOR 98 SF
TOTAL 654 SF



#### A2

## SOLA



2 BED + 1 BATH

**TOTAL** 

629 SF



## **A3**

## SOLA



#### 2 BED + 1 BATH

INTERIOR 582 SF
EXTERIOR 61 SF

TOTAL 643 SF

#### SOLA



#### 2 BED + 1 BATH

| TOTAL    | 713 SF |
|----------|--------|
| EXTERIOR | 75 SF  |
| INTERIOR | 638 SF |







# SOLA



#### 2 BED + 1 BATH

| TOTAL    | 625 SF |
|----------|--------|
| EXTERIOR | 75 SF  |
| INTERIOR | 550 SF |



#### SOLA



1 BED + 1 BATH

INTERIOR 547 SF

EXTERIOR 24 SF

TOTAL 571 SF



## SOLA



1 BED + 1 BATH

INTERIOR 567 SF
EXTERIOR 92 SF
TOTAL 659 SF







1 BED + 1 BATH

INTERIOR 432 SF
EXTERIOR 69 SF

TOTAL 501 SF



#### C2

#### SOLA



1 BED + 1 BATH

INTERIOR 490 SF
EXTERIOR 60 SF
TOTAL 550 SF



#### C3





1 BED + 1 BATH

TOT