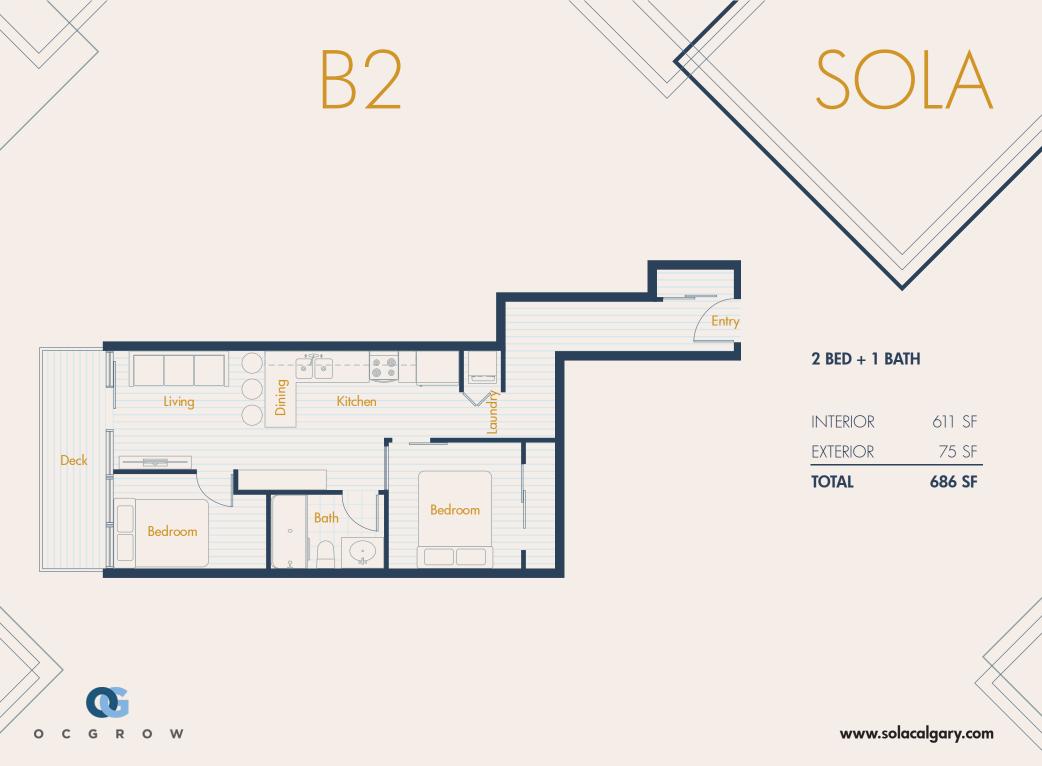

#### SOLA

#### 2 BED + 1 BATH

| TOTAL    | 713 SF |
|----------|--------|
| EXTERIOR | 75 SF  |
| INTERIOR | 638 SF |