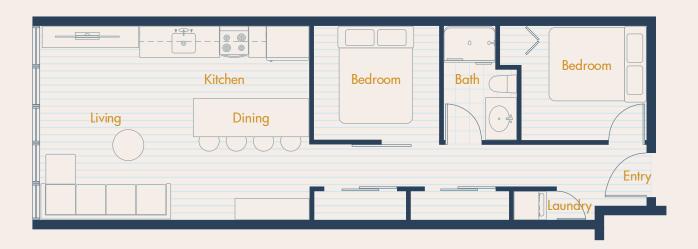

#### A

## SOLA



2 BED + 1 BATH

INTERIOR 556 SF
EXTERIOR 98 SF
TOTAL 654 SF



#### A2

## SOLA



2 BED + 1 BATH

**TOTAL** 

629 SF



## **A3**

## SOLA



#### 2 BED + 1 BATH

INTERIOR 582 SF
EXTERIOR 61 SF

TOTAL 643 SF

#### SOLA



#### 2 BED + 1 BATH

| TOTAL    | 713 SF |
|----------|--------|
| EXTERIOR | 75 SF  |
| INTERIOR | 638 SF |







# SOLA



#### 2 BED + 1 BATH

| TOTAL    | 625 SF |
|----------|--------|
| EXTERIOR | 75 SF  |
| INTERIOR | 550 SF |



#### SOLA



1 BED + 1 BATH

INTERIOR 547 SF

EXTERIOR 24 SF

TOTAL 571 SF



## SOLA



1 BED + 1 BATH

INTERIOR 567 SF
EXTERIOR 92 SF
TOTAL 659 SF







1 BED + 1 BATH

INTERIOR 432 SF
EXTERIOR 69 SF

TOTAL 501 SF



#### C2

#### SOLA



1 BED + 1 BATH

INTERIOR 490 SF
EXTERIOR 60 SF
TOTAL 550 SF



#### C3





1 BED + 1 BATH

TOTAL

512 SF



## C4

#### SOLA



#### 2 BED + 1 BATH

| TOTAL    | 610 SF |
|-----