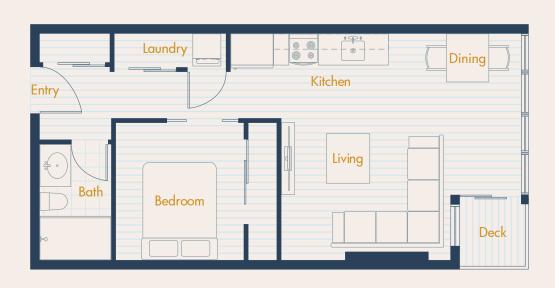

#### A

## SOLA



2 BED + 1 BATH

INTERIOR 556 SF
EXTERIOR 98 SF
TOTAL 654 SF



#### A2

## SOLA



2 BED + 1 BATH

**TOTAL** 

629 SF



## **A3**

## SOLA



#### 2 BED + 1 BATH

INTERIOR 582 SF
EXTERIOR 61 SF

TOTAL 643 SF

#### SOLA



#### 2 BED + 1 BATH

| TOTAL    | 713 SF |
|----------|--------|
| EXTERIOR | 75 SF  |
| INTERIOR | 638 SF |







# SOLA



#### 2 BED + 1 BATH

| TOTAL    | 625 SF |
|----------|--------|
| EXTERIOR | 75 SF  |
| INTERIOR | 550 SF |



#### SOLA



1 BED + 1 BATH

INTERIOR 547 SF

EXTERIOR 24 SF

TOTAL 571 SF



## SOLA



1 BED + 1 BATH

INTERIOR 567 SF
EXTERIOR 92 SF
TOTAL 659 SF







1 BED + 1 BATH

INTERIOR 432 SF
EXTERIOR 69 SF

TOTAL 501 SF



#### C2

#### SOLA



1 BED + 1 BATH

INTERIOR 490 SF
EXTERIOR 60 SF
TOTAL 550 SF



#### C3





1 BED + 1 BATH

TOTAL

512 SF



## C4

#### SOLA



#### 2 BED + 1 BATH

| TOTAL    | 610 SF |
|----------|--------|
| EXTERIOR | 60 SF  |
| INTERIOR | 550 SF |