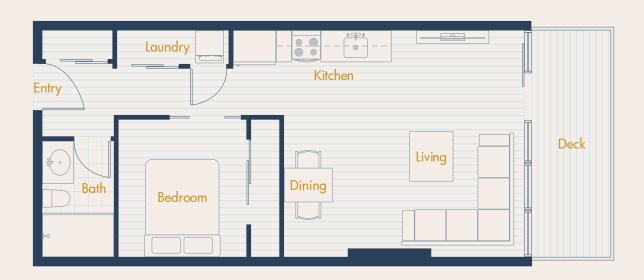

#### A

## SOLA



2 BED + 1 BATH

INTERIOR 556 SF
EXTERIOR 98 SF
TOTAL 654 SF



#### A2

## SOLA



2 BED + 1 BATH

**TOTAL** 

629 SF



## **A3**

## SOLA



#### 2 BED + 1 BATH

INTERIOR 582 SF
EXTERIOR 61 SF

TOTAL 643 SF

#### SOLA



#### 2 BED + 1 BATH

| TOTAL    | 713 SF |
|----------|--------|
| EXTERIOR | 75 SF  |
| INTERIOR | 638 SF |







# SOLA



#### 2 BED + 1 BATH

| TOTAL    | 625 SF |
|----------|--------|
| EXTERIOR | 75 SF  |
| INTERIOR | 550 SF |



#### SOLA



1 BED + 1 BATH

INTERIOR 547 SF

EXTERIOR 24 SF

TOTAL 571 SF



## SOLA



1 BED + 1 BATH

INTERIOR 567 SF
EXTERIOR 92 SF
TOTAL 659 SF







1 BED + 1 BATH

INTERIOR 432 SF
EXTERIOR 69 SF

TOTAL 501 SF



#### C2

#### SOLA



1 BED + 1 BATH

INTERIOR 490 SF
EXTERIOR 60 SF
TOTAL 550 SF



#### C3





1 BED + 1 BATH

TOTAL

512 SF



## C4

#### SOLA



#### 2 BED + 1 BATH

| TOTAL    | 610 SF |
|----------|--------|
| EXTERIOR | 60 SF  |
| INTERIOR | 550 SF |