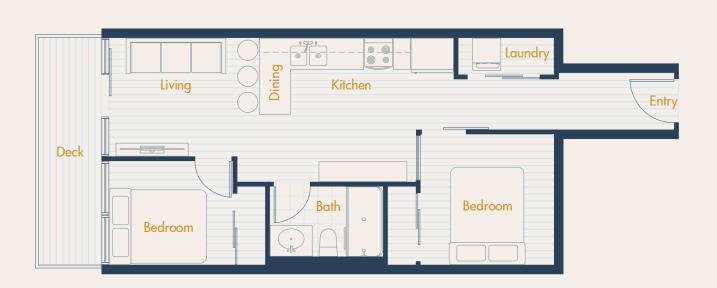

#### A

## SOLA



2 BED + 1 BATH

INTERIOR 556 SF
EXTERIOR 98 SF
TOTAL 654 SF



#### A2

## SOLA



2 BED + 1 BATH

**TOTAL** 

629 SF



## **A3**

## SOLA



#### 2 BED + 1 BATH

INTERIOR 582 SF
EXTERIOR 61 SF

TOTAL 643 SF

#### SOLA



#### 2 BED + 1 BATH

| TOTAL    | 713 SF |
|----------|--------|
| EXTERIOR | 75 SF  |
| INTERIOR | 638 SF |







# SOLA



#### 2 BED + 1 BATH

| TOTAL    | 625 SF |
|----------|--------|
| EXTERIOR | 75 SF  |
| INTERIOR | 550 SF |



#### SOLA



1 BED + 1 BATH

INTERIOR 547 SF

EXTERIOR 24 SF

TOTAL 571 SF



## SOLA



1 BED + 1 BATH

INTERIOR 567 SF
EXTERIOR 92 SF
TOTAL 659 SF







1 BED + 1 BATH

INTERIOR 432 SF
EXTERIOR 69 SF

TOTAL 501 SF



#### C2

#### SOLA



1 BED + 1 BATH

INTERIOR 490 SF
EXTERIOR 60 SF
TOTAL 550 SF



#### C3





1 BED + 1 BATH

TOTAL

512 SF



## C4

#### SOLA



#### 2 BED + 1 BATH

| TOTAL    | 610 SF |
|----------|--------|
| EXTERIOR | 60 SF  |
| INTERIOR | 550 SF |