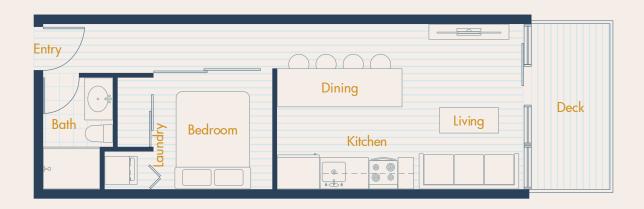

## SOLA

1 BED + 1 BATH

INTERIOR 567 SF
EXTERIOR 92 SF
TOTAL 659 SF

1 BED + 1 BATH

INTERIOR 432 SF
EXTERIOR 69 SF

TOTAL 501 SF