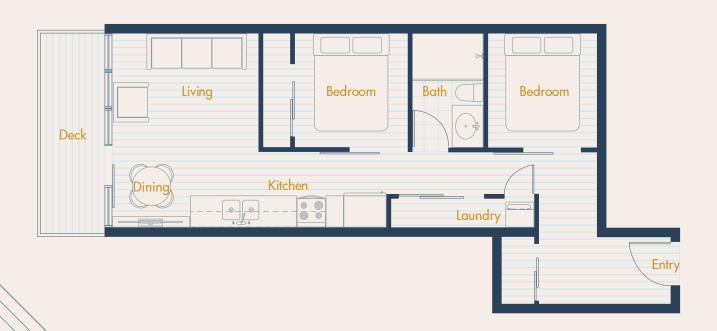

## **A3**

## SOLA

#### 2 BED + 1 BATH

INTERIOR 582 SF
EXTERIOR 61 SF

TOTAL 643 SF