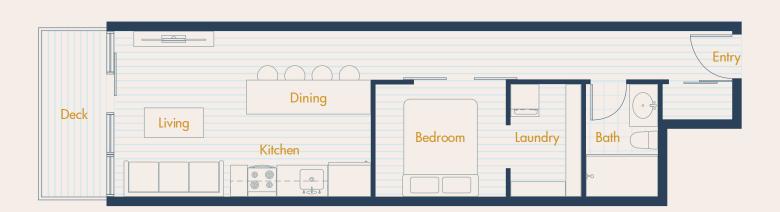

#### A

## SOLA



2 BED + 1 BATH

INTERIOR 556 SF
EXTERIOR 98 SF
TOTAL 654 SF



#### A2

## SOLA



2 BED + 1 BATH

**TOTAL** 

629 SF



## **A3**

## SOLA



#### 2 BED + 1 BATH

INTERIOR 582 SF
EXTERIOR 61 SF

TOTAL 643 SF

#### SOLA



#### 2 BED + 1 BATH

| TOTAL    | 713 SF |
|----------|--------|
| EXTERIOR | 75 SF  |
| INTERIOR | 638 SF |







# SOLA



#### 2 BED + 1 BATH

| TOTAL    | 625 SF |
|----------|--------|
| EXTERIOR | 75 SF  |
| INTERIOR | 550 SF |



#### SOLA



1 BED + 1 BATH

INTERIOR 547 SF

EXTERIOR 24 SF

TOTAL 571 SF



## SOLA



1 BED + 1 BATH

INTERIOR 567 SF
EXTERIOR 92 SF
TOTAL 659 SF







1 BED + 1 BATH

INTERIOR 432 SF
EXTERIOR 69 SF

TOTAL 501 SF



#### C2

#### SOLA



1 BED + 1 BATH

INTERIOR 490 SF
EXTERIOR 60 SF
TOTAL 550 SF



#### C3





1 BED + 1 BATH

TOTAL

512 SF



## C4

#### SOLA



#### 2 BED + 1 BATH

| TOTAL    | 610 SF |
|----------|--------|
| EXTERIOR | 60 SF  |
| INTERIOR | 550 SF |