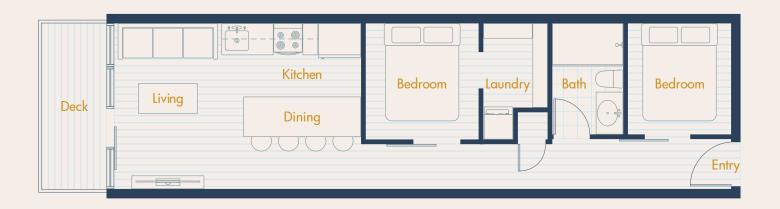

F
EXTERIOR 98 SF
TOTAL 654 SF



#### A2

## SOLA



2 BED + 1 BATH

**TOTAL** 

629 SF



## **A3**

## SOLA



#### 2 BED + 1 BATH

INTERIOR 582 SF
EXTERIOR 61 SF

TOTAL 643 SF

#### SOLA



#### 2 BED + 1 BATH

| TOTAL    | 713 SF |
|----------|--------|
| EXTERIOR | 75 SF  |
| INTERIOR | 638 SF |







# SOLA



#### 2 BED + 1 BATH

| TOTAL    | 625 SF |
|----------|--------|
| EXTERIOR | 75 SF  |
| INTERIOR | 550 SF |



#### SOLA



1 BED + 1 BATH

INTERIOR 547 SF

EXTERIOR 24 SF

TOTAL 571 SF



## SOLA



1 BED + 1 BATH

INTERIOR 567 SF
EXTERIOR 92 SF
TOTAL 659 SF







1 BED + 1 BATH

INTERIOR 432 SF
EXTERIOR 69 SF

TOTAL 501 SF



#### C2

#### SOLA



1 BED + 1 BATH

INTERIOR 490 SF
EXTERIOR 60 SF
TOTAL 550 SF



#### C3





1 BED + 1 BATH

TOTAL

512 SF



## C4

#### SOLA



#### 2 BED + 1 BATH

| TOTAL    | 610 SF |
|----------|--------|
| EXTERIOR | 60 SF  |
| INTERIOR | 550 SF |