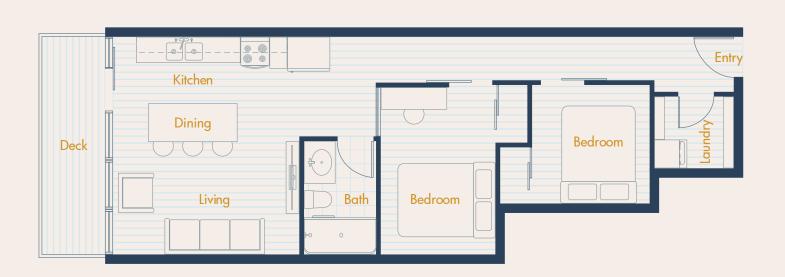

#### SOLA

#### 2 BED + 1 BATH

| TOTAL    | 713 SF |
|----------|--------|
| EXTERIOR | 75 SF  |
| INTERIOR | 638 SF |