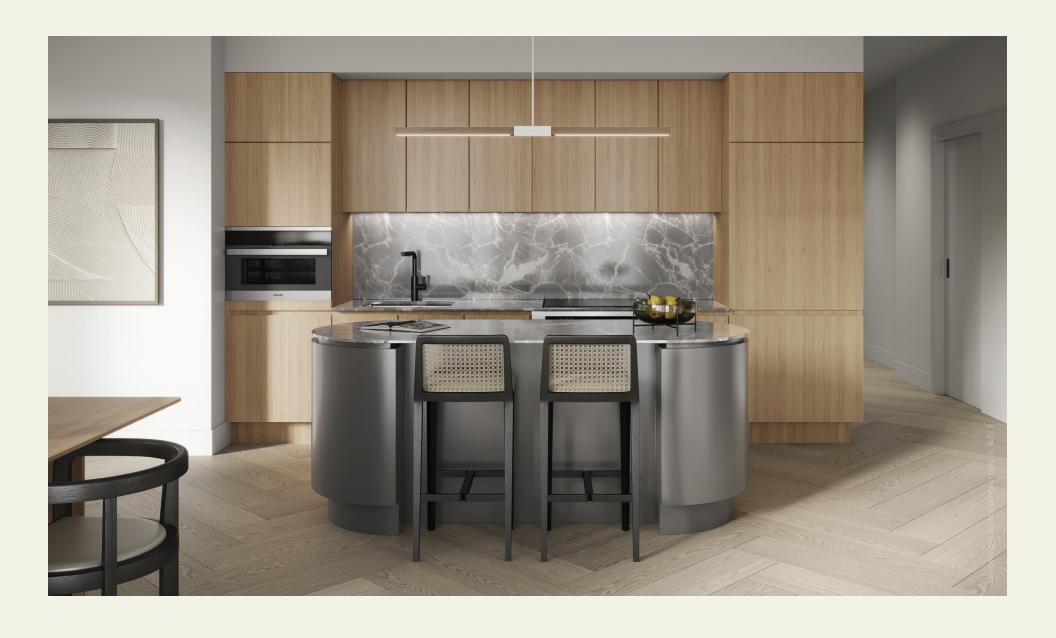

## Kitchen Appliances

## SKY COLLECTION

## Kitchen Appliances

24"

MICROWAVE | 24" Built-in microwave, easy control knobs, left hinge opening, stainless interior, black and stainless exterior

DISHWASHER | 24" Built-in dishwasher, panel ready, cutlery tray, water safety system, up to 16 place settings COOKTOP AND OVEN | 24" Convection wall oven and induction cooktop (208v), Perfect Clean interior (76L Capacity), black glass and stainless, retractable knobs, clock with timer