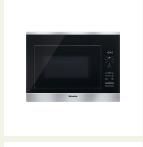

## Kitchen Appliances

24"

MICROWAVE | 24" Built-in microwave, easy control knobs, left hinge opening, stainless interior, black and stainless exterior

DISHWASHER | 24" Built-in dishwasher, panel ready, cutlery tray, water safety system, up to 16 place settings COOKTOP AND OVEN | 24" Convection wall oven and induction cooktop (208v), Perfect Clean interior (76L Capacity), black glass and stainless, retractable knobs, clock with timer