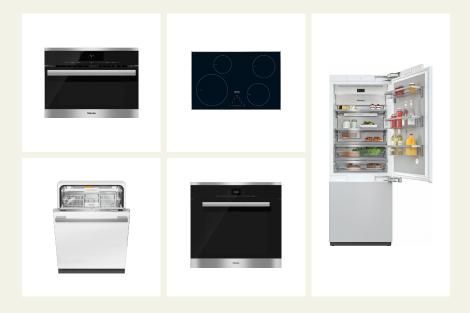

## Kitchen Appliances

24"

MICROWAVE | 24" Built-in microwave, easy control knobs, left hinge opening, stainless interior, black and stainless exterior

DISHWASHER | 24" Built-in dishwasher, panel ready, cutlery tray, water safety system, up to 16 place settings COOKTOP AND OVEN | 24" Convection wall oven and induction cooktop (208v), Perfect Clean interior (76L Capacity), black glass and stainless, retractable knobs, clock with timer

FRIDGE | 24" Bottom mount fridge/ freezer, panel ready, LED lighting, digital touch controls, Energy Star

30"

SPEED OVEN | 24" Built-in speed oven, includes a convection wall oven, 1000 watt microwave, M Touch controls, multi-lingual

DISHWASHER | 24" Built-in dishwasher, panel ready, cutlery tray, water safety system, up to 16 place settings

COOKTOP | 31" Induction cooktop, 4 cooking zones, infrared touch controls, auto off, stop/start function, clock with timer, black glass with stainless surround OVEN | 30" Convection wall oven, SensorTronic touch controls, multi-lingual, soft hinges, self-clean, temperature probe

FRIDGE | 30" Bottom mount fridge/ freezer, ice maker, panel ready, Energy Star