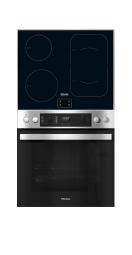

## Kitchen Appliances

24"

MICROWAVE | 24" Built-in microwave, easy control knobs, left hinge opening, stainless interior, black and stainless exterior

DISHWASHER | 24" Built-in dishwasher, panel ready, cutlery tray, water safety system, up to 16 place settings COOKTOP AND OVEN | 24" Convection wall oven and induction cooktop (208v), Perfect Clean interior (76L Capacity), black glass and stainless, retractable knobs, clock with timer

DISHWASHER | 24" Built-in dishwasher, panel ready, cutlery tray, water safety system, up to 16 place settings

COOKTOP | 31" Induction cooktop, 4 cooking zones, infrared touch controls, auto off, stop/start function, clock with timer, black glass with stainless surround OVEN | 30" Convection wall oven, SensorTronic touch controls, multi-lingual, soft hinges, self-clean, temperature probe