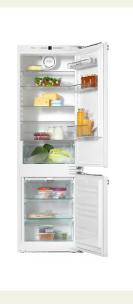

FRIDGE | 24" Bottom mount fridge/ freezer, panel ready, LED lighting, digital touch controls, Energy Star

30"

SPEED OVEN | 24" Built-in speed oven, includes a convection wall oven, 1000 watt microwave, M Touch controls, multi-lingual

FRIDGE | 30" Bottom mount fridge/ freezer, ice maker, panel ready, Energy Star