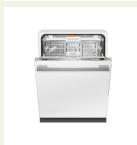

## Kitchen Appliances

24"

MICROWAVE | 24" Built-in microwave, easy control knobs, left hinge opening, stainless interior, black and stainless exterior

DISHWASHER | 24" Built-in dishwasher, panel ready, cutlery tray, water safety system, up to 16 place settings COOKTOP AND OVEN | 24" Convection wall oven and induction cooktop (208v), Perfect Clean interior (76L Capacity), black glass and stainless, retractable knobs, clock with timer

DISHWASHER | 24" Built-in dishwasher, panel ready, cutlery tray, water safety system, up to 16 place settings

COOKTOP | 31" Induction cooktop, 4 cooking zones, infrared touch controls, auto off, stop/start function, clock with timer, black glass with stainless surround OVEN | 30" Convection wall oven, SensorTronic touch controls, multi-lingual, soft hinges, self-clean, temperature probe