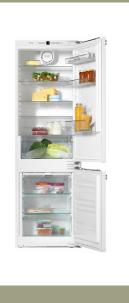

FRIDGE | 24" Bottom mount fridge/ freezer, panel ready, LED lighting, digital touch controls, Energy Star

30"

MICROWAVE | 24" Built-in microwave, easy control knobs, left hinge opening, stainless interior, black and stainless exterior

FRIDGE | 30" Bottom mount fridge/ freezer, panel ready, ice maker, digital touch controls, Energy Star