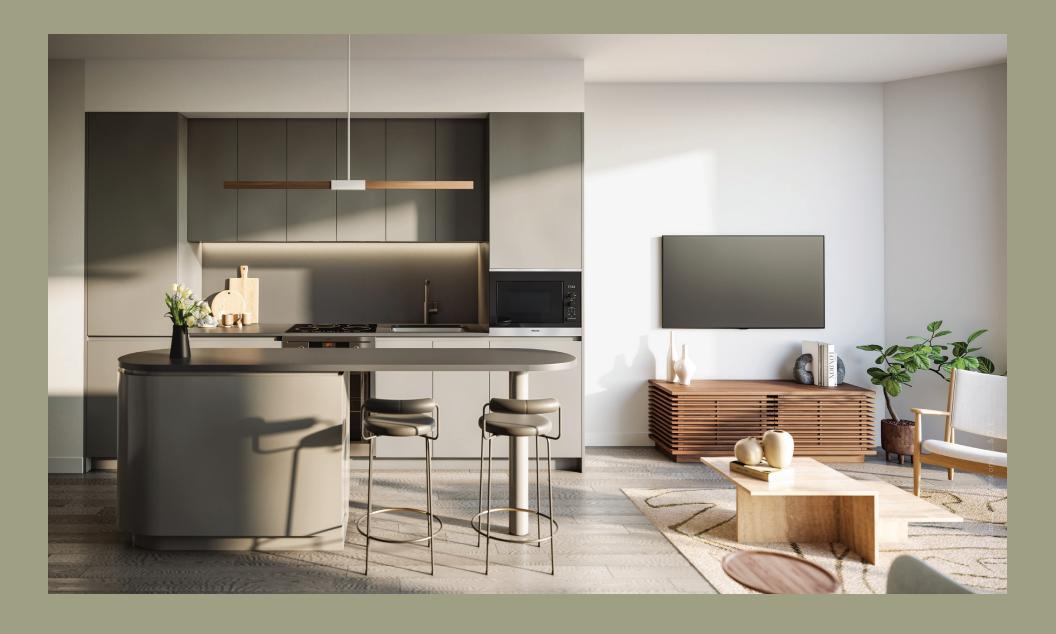

## Kitchen Appliances



## Kitchen Appliances









24"

MICROWAVE | 24" Built-in microwave, easy control knobs, left hinge opening, stainless interior, black and stainless exterior

**DISHWASHER** | 24" Built-in dishwasher, panel ready, cutlery tray, water safety system, up to 16 place settings

COOKTOP AND OVEN | 24" Convection wall oven, self-clean, each knob controls, soft hinges, black, glass and stainless trim. Paired with 24" electric cooktop (208 v), with four expandable cooking zones, Ceran black glass with stainless trim, stainless knob controls, auto-shut-off sensors, and residual heat indicators

FRIDGE | 24" Bottom mount fridge/ freezer, panel ready, LED lighting, digital touch controls, Energy Star



30"

MICROWAVE | 24" Built-in microwave, easy control knobs, left hinge opening, stainless int