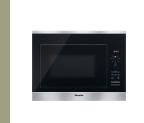

## Kitchen Appliances

24"

MICROWAVE | 24" Built-in microwave, easy control knobs, left hinge opening, stainless interior, black and stainless exterior

**DISHWASHER** | 24" Built-in dishwasher, panel ready, cutlery tray, water safety system, up to 16 place settings