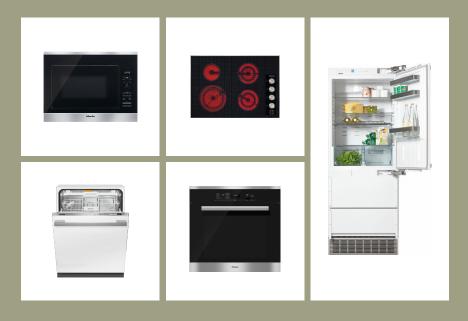

## Kitchen Appliances

24"

MICROWAVE | 24" Built-in microwave, easy control knobs, left hinge opening, stainless interior, black and stainless exterior

**DISHWASHER** | 24" Built-in dishwasher, panel ready, cutlery tray, water safety system, up to 16 place settings

COOKTOP AND OVEN | 24" Convection wall oven, self-clean, each knob controls, soft hinges, black, glass and stainless trim. Paired with 24" electric cooktop (208 v), with four expandable cooking zones, Ceran black glass with stainless trim, stainless knob controls, auto-shut-off sensors, and residual heat indicators

FRIDGE | 24" Bottom mount fridge/ freezer, panel ready, LED lighting, digital touch controls, Energy Star

30"

MICROWAVE | 24" Built-in microwave, easy control knobs, left hinge opening, stainless interior, black and stainless exterior

DISHWASHER | 24" Built-in dishwasher, panel ready, cutlery tray, water safety system, up to 16 place settings

COOKTOP | 30" Electric cooktop, 4 expandable cooking zones, Ceran black glass with stainless trim, stainless knob controls, auto shut-off sensors, residual heat indicators **OVEN** | 30" Convection wall oven, selfclean, Easy knob controls, soft hinges, black glass and stainless trim

FRIDGE | 30" Bottom mount fridge/ freezer, panel ready, ice maker, digital touch controls, Energy Star