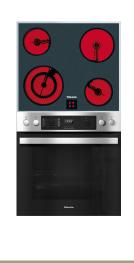

COOKTOP AND OVEN | 24" Convection wall oven, self-clean, each knob controls, soft hinges, black, glass and stainless trim. Paired with 24" electric cooktop (208 v), with four expandable cooking zones, Ceran black glass with stainless trim, stainless knob controls, auto-shut-off sensors, and residual heat indicators

DISHWASHER | 24" Built-in dishwasher, panel ready, cutlery tray, water safety system, up to 16 place settings

COOKTOP | 30" Electric cooktop, 4 expandable cooking zones, Ceran black glass with stainless trim, stainless knob controls, auto shut-off sensors, residual heat indicators **OVEN** | 30" Convection wall oven, selfclean, Easy knob controls, soft hinges, black glass and stainless trim