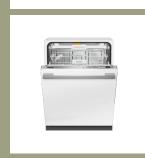

## Kitchen Appliances

24"

MICROWAVE | 24" Built-in microwave, easy control knobs, left hinge opening, stainless interior, black and stainless exterior

**DISHWASHER** | 24" Built-in dishwasher, panel ready, cutlery tray, water safety system, up to 16 place settings

DISHWASHER | 24" Built-in dishwasher, panel ready, cutlery tray, water safety system, up to 16 place settings

COOKTOP | 30" Electric cooktop, 4 expandable cooking zones, Ceran black glass with stainless trim, stainless knob controls, auto shut-off sensors, residual heat indicators **OVEN** | 30" Convection wall oven, selfclean, Easy knob controls, soft hinges, black glass and stainless trim