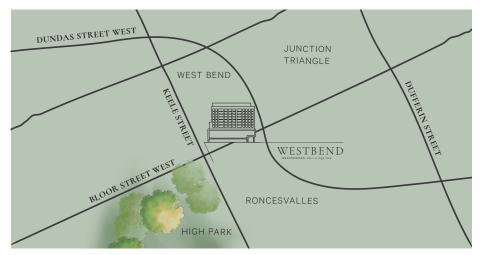

# Westbend Quick Facts

# **Development:**

Westbend Residences

#### **Builder:**

Mattamy Homes

# **Architect & Interior Design:**

BDP Quadrangle

#### Address:

1660 Bloor St W

## **Building Height:**

12 storeys + Rooftop Amenity

#### **Number of Suites:**

174

#### Suite Mix:

- Studio
- 1 Bedroom
- 1 Bedroom + Den
- 2 Bedroom
- 2 Bedroom + Den
- 3 Bedroom

#### Size Range:

427 sq. ft. to 1122 sq. ft.

### **Building Amenities:**

- Concierge
- Pet Spa
- Mattamy Smart Home Hub
- 9-12' High Ceilings
- Automated Parcel Storage
- · Geothermal Heating & Cooling
- Co-working Lounge
- Social Lounge
- Entertainment Lounge
- Fitness Centre
- Yoga Studio
- Rooftop Terrace with Outdoor Lounge, Barbeques and Dining Area, Meditation Deck, Fireside Lounge, Community Games Space